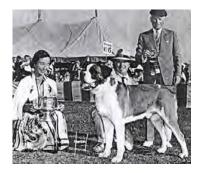

# The Saint Bernard Club of America's 1960 National Specialty Winners

Date: June 25, 1960 Location: Long Beach, CA

Judge: Derek Rayne Dogs In Competition: 47

**BOB: CH Sanctuary Woods Better Times** 

**BOS: CH Sevargs Dixie V Lion** 