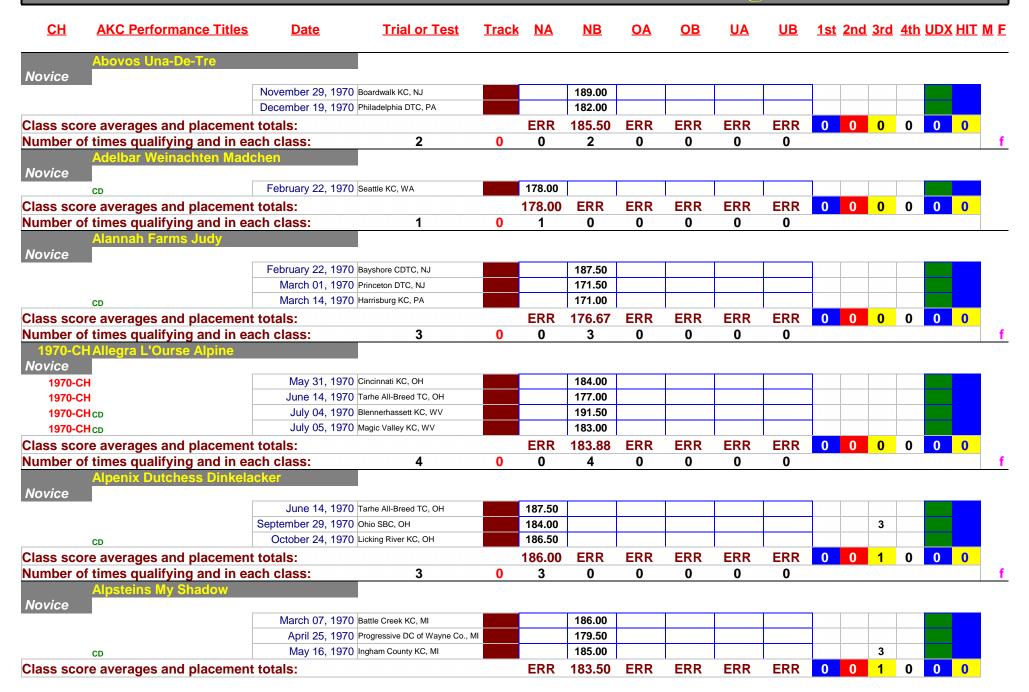

#### **112 OBEDIENCE TITLES:**

103 Companion Dog1936 First Year of Title9 Companion Dog Excellent1936 First Year of Title0 Utility Dog1936 First Year of Title0 Tracking Dog1936 First Year of Title

Due to the high number of Performance titles they are listed in two (2) Performance Databases - Sorted by Dog or Title AKC Performance titles started with Obedience back in 1936.