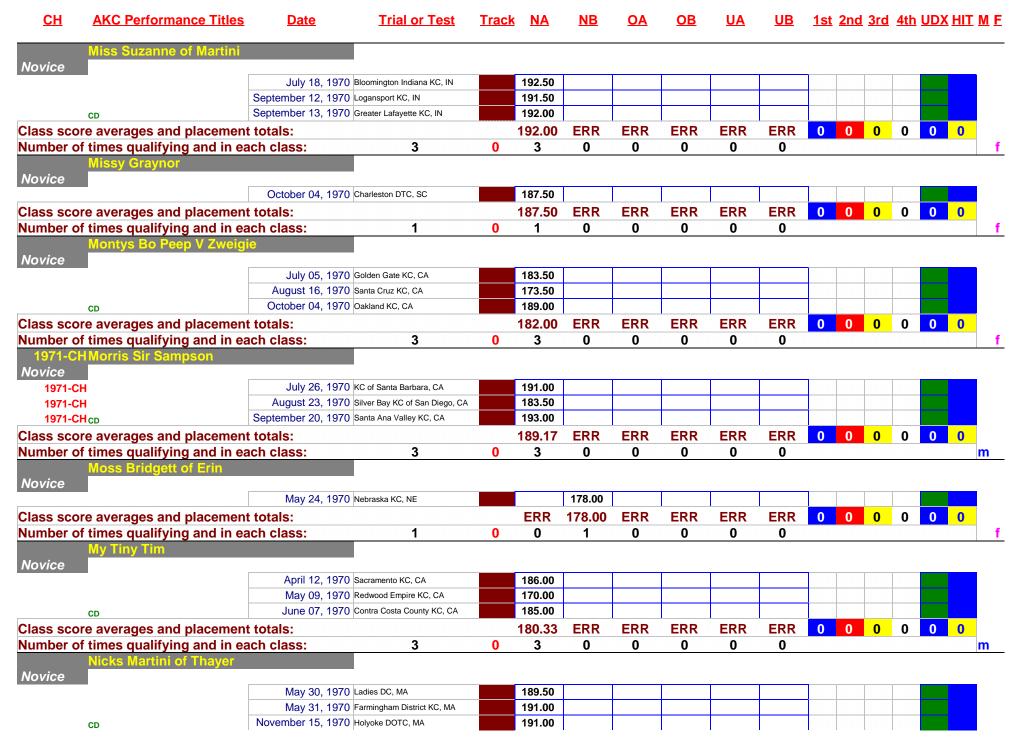

|           |                               |                  | 3                              | 0            | 0      | 3         | 0         | 0         | 0         | 0              |            |            | _            | •          |          | f              |



| <u>CH</u> | AKC Performance Titles                                      | <u>Date</u>                           | Trial or Test                           | Track | NA     | <u>NB</u> | <u>OA</u> | <u>OB</u> | <u>UA</u> | <u>UB</u> | <u>1s</u> | <u>t</u> 2nd | l 3rd | <u>4th</u> | <u>UDX</u> | HIT M F |
|-----------|-------------------------------------------------------------|---------------------------------------|-----------------------------------------|-------|--------|-----------|-----------|-----------|-----------|-----------|-----------|--------------|-------|------------|------------|---------|
| Class sc  | ore averages and placemen                                   | t totals:                             |                                         |       | 190.50 | ERR       |