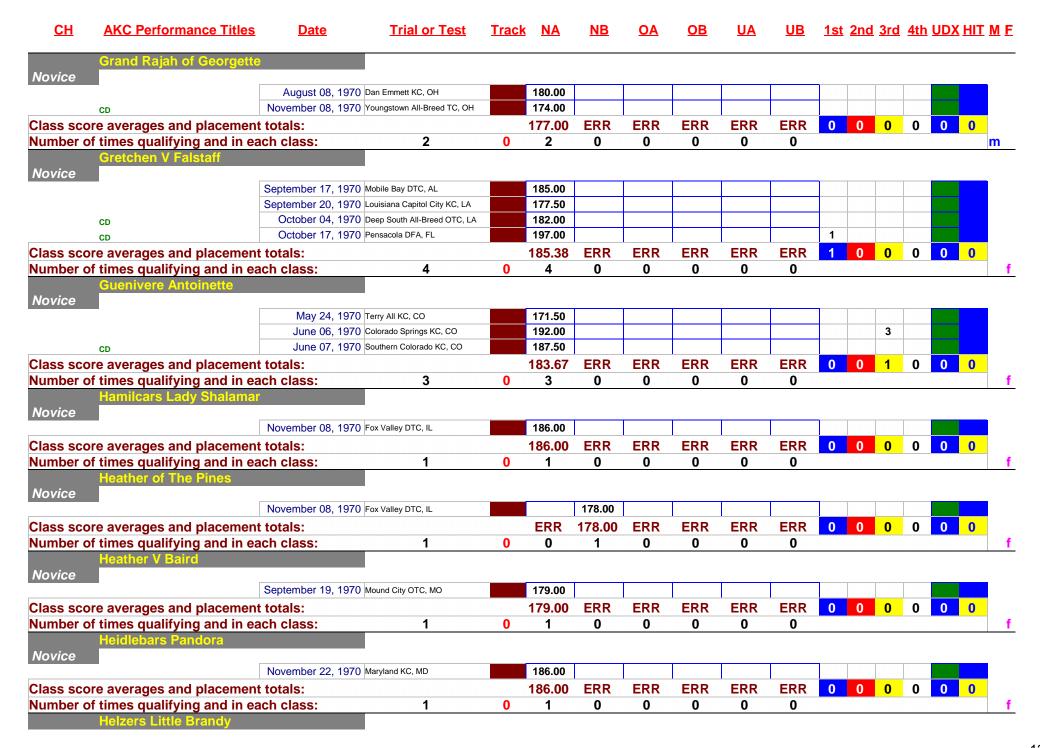

| Ohio SBC, OH            |          |             | 196.00    |           |           |           |           | 1          |            |     |            |         |                |
|             | ore averages and placemen                                   |                                       |                         |          | ERR         | 190.50    | ERR       | ERR       | ERR       | ERR       | 1          | 0          | 0   | 0          | 0       | 0              |
| Number of   | of times qualifying and in ea                               | ach class:                            | 2                       | 0        | 0           | 2         | 0         | 0         | 0         | 0         |            |            |     |            |         | m              |



| CH AKC Performance Titles             | <u>Date</u>        | <b>Trial or Test</b>       | <u>Track</u> | <u>NA</u>   | <u>NB</u>    | <u>0A</u>    | <u>OB</u>                             | <u>UA</u>    | <u>UB</u>    | <u>1st</u> | <u>2nd</u> | 3rd | <u>4th</u> | <u>UDX H</u> | IT M E   |
|---------------------------------------|--------------------|----------------------------|--------------|-------------|--------------|--------------|---------------------------------------|--------------|--------------|------------|------------|-----|------------|--------------|----------|
| Novice                                |                    |                            |              |             |              |              |                                       |              |