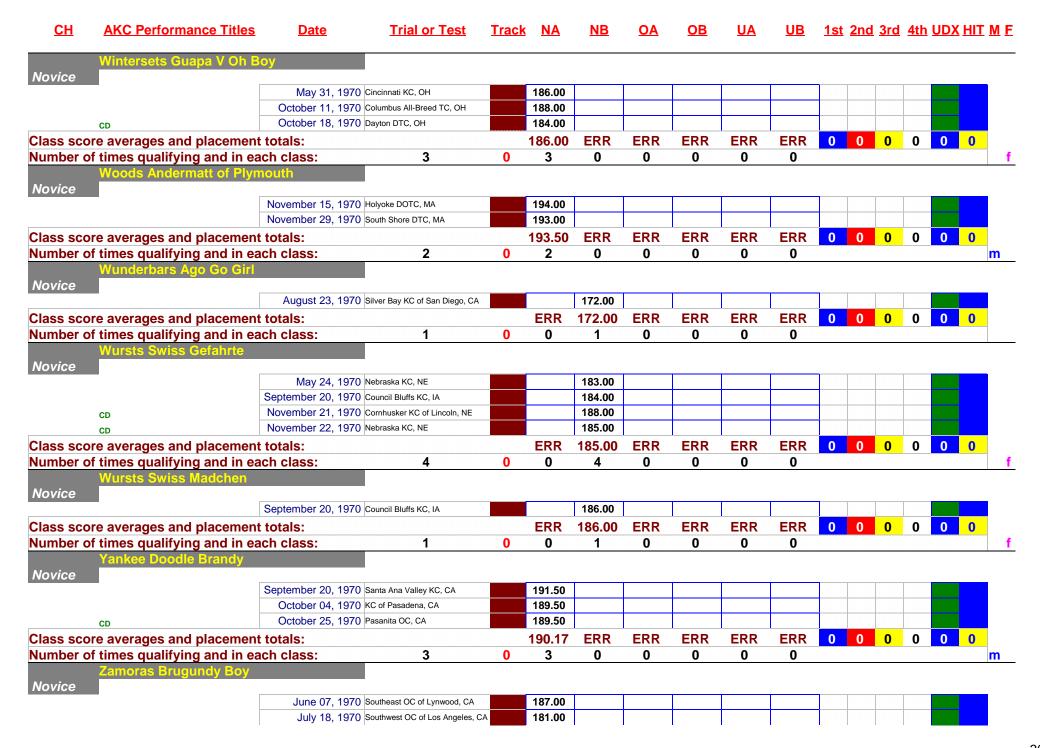

|                              |                  | 70 Ventura County DFA, CA      |          |                                       | 183.00    |           |           |           |           |            |            |     |     |            |         |
|           | re averages and placemen     |                  |                                |          | ERR                                   | 183.00    | ERR       | ERR       | ERR       | ERR       | 0          | 0          | 0   | 0   | 0          | 0       |
| Number o  | f times qualifying and in ea | ach class:       | 1                              | 0        | 0                                     | 1         | 0         | 0         | 0         | 0         |            |            |     |     |            |         |



| <u>CH</u>                                  | AKC Performance Titles                                                  | <u>Date</u>                                                                                                                                            | Trial or Test                                                                                                                    | <b>Track</b> | <u>NA</u>                                 | <u>NB</u> | <u>0A</u> | <u>OB</u>                                      | <u>UA</u> | <u>UB</u> | <u>1st</u> | <u>2nd</u> | <u>3rd</u> | <u>4th</u> | <u>UDX</u> | <u> TIH</u> |
|--------------------------------------------|-------------------------------------------------------------------------|--------------------------------------