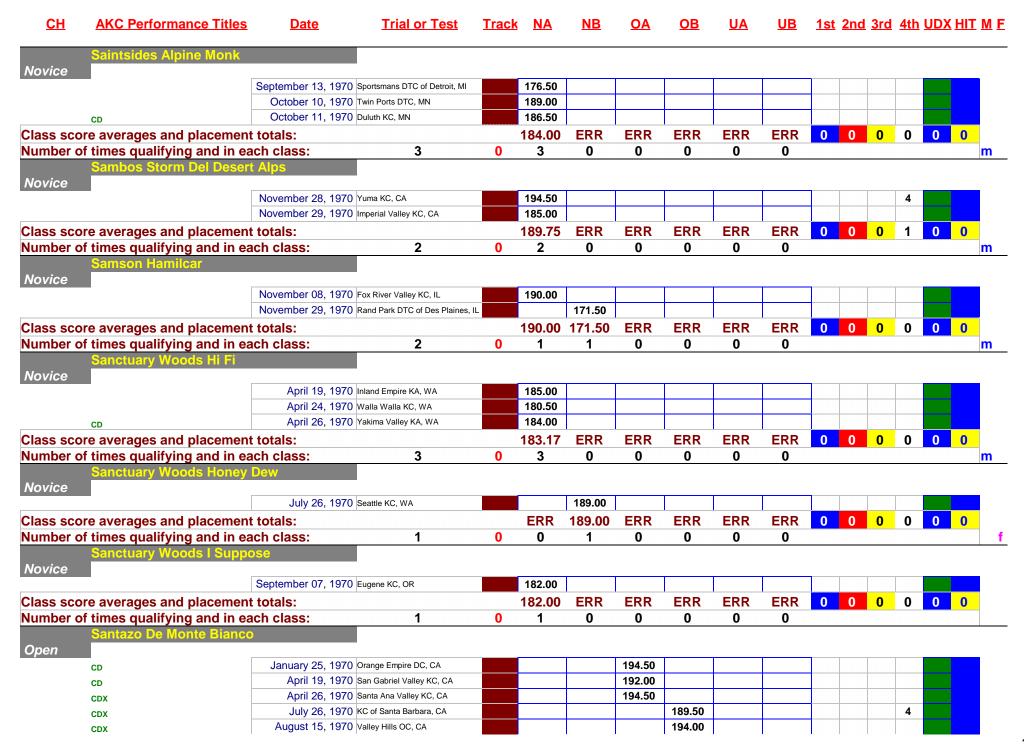

| ERR       | ERR       | 0         | 0          | 0          | 0          | 0          | 0          |         |
|           | of times qualifying and in ea |                                       | 2                             | 0                                            | 2        | 0         | 0                                      | 0         | 0         | 0         |            | ·          |            | <u> </u>   | J          |         |
| TAMILIACI | o: amico quam ying ana ili ca | on viuoo.                             |                               | •                                            |          | J         | J                                      | J         | U         | U         |            |            |            |            |            |         |



| <u>CH</u> | <b>AKC Performance Titles</b> | <u>Date</u>       | Trial or Test                           | Track | NA     | <u>NB</u>  | <u>0A</u> | <u>OB</u> | <u>UA</u> | <u>UB</u> | <u>1st</u> | <u>2nd</u> | <u>3rd</u> | <u>4th</u> | UDX H | IT M E   |
|-----------|-------------------------------|-------------------|-----------------------------------------|-------|--------|------------|-----------|-----------|-----------|-----------|------------|------------|------------|------------|-------|----------|
|           | CDX                           | October 18, 1970  | San Fernando KC, CA                     |       |        |            |           | 192.50    |           |           |            |            |            |            |       |          |
|           | CDX