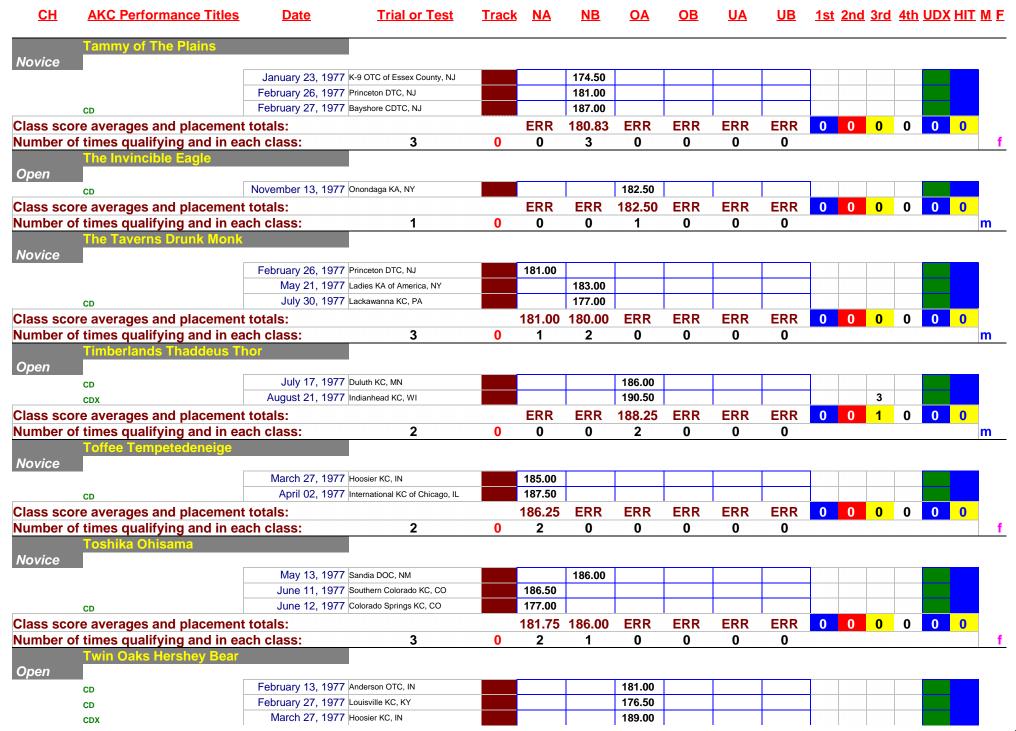

|            |     |     |              |       |
|           | CD                            | September 17, 197 | 7 SBC of Pacific Coast, CA     |              |           | 184.50    |           |           |           |           | 1          |            |     |     |              |       |
| Class sco | ore averages and placemen     | t totals:         |                                |              | ERR       | 190.00    | ERR       | ERR       | ERR       | ERR       | 2          | 0          | 0   | 0   | 0            | 0     |
|           | of times qualifying and in e  |                   | 3                              | 0            | 0         | 3         | 0         | 0         | 0         | 0         |            |            |     |     |              | m     |



| <u>CH</u>      | <b>AKC Performance Titles</b> | <u>Date</u>                           | Trial or Test                  | Track        | NA      | <u>NB</u> | <u>OA</u> | <u>OB</u> | <u>UA</u> | <u>UB</u> | <u>1st</u> | <u>2nd</u> | <u>3rd</u> | <u>4th</u> | UDX H | IIT M E                                      |
|----------------|-------------------------------|---------------------------------------|--------------------------------|--------------|---------|-----------|-----------|-----------|-----------|-----------|------------|------------|------------|------------|-------|----------------------------------------------|
|                | CDX                           | April 17, 19                          | 77 Dayton KC, OH               |              |         |           | 183.5