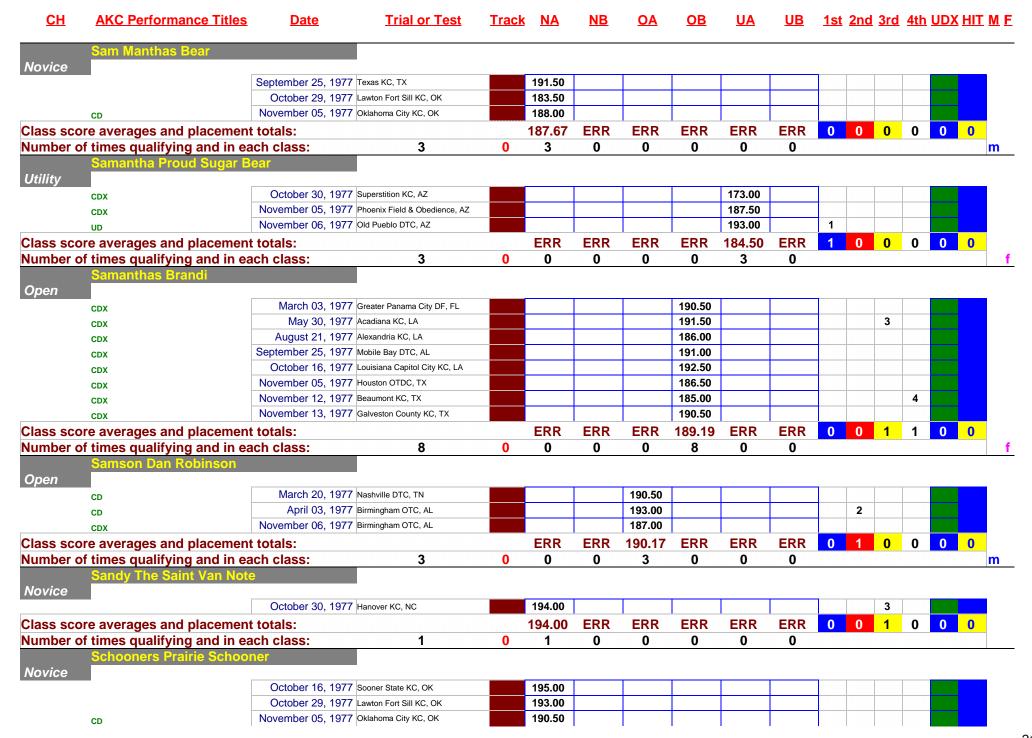

| December 04, 1977 | San Mateo KC, CA                      |              |          |           |              |           | 171.00    |           |            |            |     |            |                     |                |
|           | ore averages and placement    |                   |                                       |              | ERR      | ERR       | ERR          | ERR       | 172.17    | ERR       | 0          | 0          | 0   | 0          | 0                   | 0              |
| Number o  | of times qualifying and in ea | ach class:        | 3                                     | 0            | 0        | 0         | 0            | 0         | 3         | 0         |            |            |     |            |                     | m              |



| <u>CH</u>