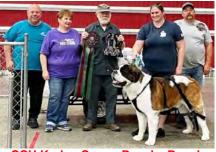

## The Saint Bernard Club of America's **2022** National Specialty Winners

Draft Test: 2 NDDs

Date: October 27, 28, 29, 2022

Location: Purina Farms, MO

Judges:

(I & B) Barbara Sarti-Allen (D) Lynn Jech

Dogs In Competition: 90

Weight Pulled: 2167# I

Percentage: 24.25%

SBCA Agility Trial: No Trial

Obedience: NB 172

BOB:
GCHP Kris's Kountry Poker Face
CGC TKN
Obedience HIT & high Champion

Tracking Test: No Test

BOS:
GCHS Glidden's Secret Crush V Spring
Mtn HoF CGC TKN
Draft

WD
Epic Who's On First?
Most Weight Pulled

WB & BOW
Kris's Kountry Don't Count Me Out
V WIR
Highest Percentage Pulled

GCH Ch Reema's Fuzzy And Blue CD, BN, RE, CGCA

Ramblewoods Cherise RN FDC CGC NDD WP

GCH Fuzzy Bears Amore' NDD (see Archive databases titles)

CCH Kudos Crown Royal v Regal Bear (see Archive databases titles)

Sing Me Smelly Cat Phoebe

Judge: Pat Kasten