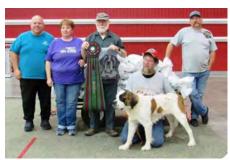

## The Saint Bernard Club of America's **2022** National Specialty Winners

Draft Test: 2 NDDs

Date: October 27, 28, 29, 2022

Location: Purina Farms, MO

Judges:

(I & B) Barbara Sarti-Allen (D) Lynn Jech

Dogs In Competition: 90

Weight Pulled: 2167# I

Percentage: 24.25%

SBCA Agility Trial: No Trial

Obedience: NB 172

BOB:
GCHP Kris's Kountry Poker Face
CGC TKN
Obedience HIT & high Champion

Tracking Test: No Test

BOS:
GCHS Glidden's Secret Crush V Spring
Mtn HoF CGC TKN
Draft

WD
Epic Who's On First?
Most Weight Pulled

WB & BOW
Kris's Kountry Don't Count Me Out
V WIR
Highest Percentage Pulled

GCH Ch Reema's Fuzzy And Blue CD, BN, RE, CGCA

Ramblewoods Cherise RN FDC CGC NDD WP

GCH Fuzzy Bears Amore' NDD (see Archive databases titles)

CCH Kudos Crown Royal v Regal Bear (see Archive databases titles)

Sing Me Smelly Cat Phoebe

Judge: Pat Kasten