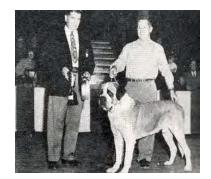

## The Saint Bernard Club of America's 1954 National Specialty Winners

Date: May 30, 1954 Location: Pebble Beach, CA

Judge: Arthur Hesser Dogs In Competition: 28

Photo needed.

If you have a photo of this dog please contact me at the E-mail address posted on the web page

**BOS: CH Ima Cindequest** 

WD/BOW: Astro V Stanislaus

Photo needed.

If you have a photo of this dog please contact me at the E-mail address posted on the web page

WB: Ima Cindequest