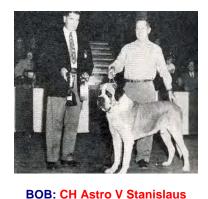

## The Saint Bernard Club of America's 1954 National Specialty Winners

Date: May 30, 1954 Location: Pebble Beach, CA

Judge: Arthur Hesser Dogs In Competition: 28

Photo needed.

If you have a photo of this dog please contact me at the E-mail address posted on the web page

**BOS: CH Ima Cindequest** 

WD/BOW: Astro V Stanislaus

Photo needed.

If you have a photo of this dog please contact me at the E-mail address posted on the web page

WB: Ima Cindequest