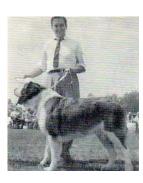

## The Saint Bernard Club of America's 1959 National Specialty Winners

Date: September 6, 1959 Location: Purchase, NY

Judge: A. B. Moulton Dogs In Competition: 24

**BOB: CH Lord Von Sauliamt** 

**BOS: CH Quette Of Sunny Slopes CD** 

**WD/BOW:** Lord Von Sauliamt

**WB**: Lady Charmagne V Chriss