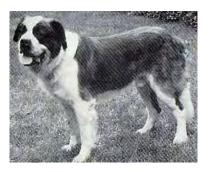

## The Saint Bernard Club of America's 1959 National Specialty Winners

Date: September 6, 1959 Location: Purchase, NY

Judge: A. B. Moulton Dogs In Competition: 24

**BOB: CH Lord Von Sauliamt** 

**BOS: CH Quette Of Sunny Slopes CD** 

**WD/BOW:** Lord Von Sauliamt

**WB**: Lady Charmagne V Chriss