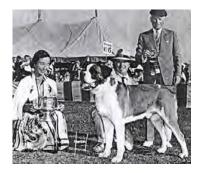

## The Saint Bernard Club of America's 1960 National Specialty Winners

Date: June 25, 1960 Location: Long Beach, CA

Judge: Derek Rayne Dogs In Competition: 47

**BOB: CH Sanctuary Woods Better Times** 

**BOS: CH Sevargs Dixie V Lion** 