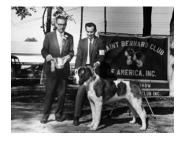

### The Saint Bernard Club of America's 1961 National Specialty Winners

Date: October 7, 1961 Location: Wellington, OH

Judge: Maxwell Riddle Dogs In Competition: 62

BOB: CH Harveys Zwingo Barri V Banz

**BOS: CH Lady Heidi Of Carmel Hof** 