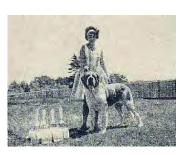

## The Saint Bernard Club of America's 1963 National Specialty Winners

Date: June 1, 1963 Location: Wellesley, MA

Judge: A. A. LePine Dogs In Competition: 79

**BOS: CH Gerda Christina Of Skycroft** 

WD/BOW: Kobe V Steinern V Hof