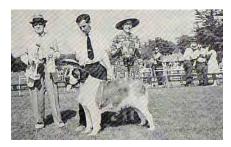

## The Saint Bernard Club of America's 1963 National Specialty Winners

Date: June 1, 1963 Location: Wellesley, MA

Judge: A. A. LePine Dogs In Competition: 79

**BOS: CH Gerda Christina Of Skycroft** 

WD/BOW: Kobe V Steinern V Hof