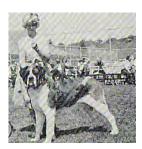

## The Saint Bernard Club of America's 1963 National Specialty Winners

Date: June 1, 1963 Location: Wellesley, MA

Judge: A. A. LePine Dogs In Competition: 79

**BOS: CH Gerda Christina Of Skycroft** 

WD/BOW: Kobe V Steinern V Hof