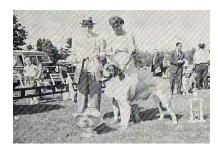

## The Saint Bernard Club of America's 1963 National Specialty Winners

Date: June 1, 1963 Location: Wellesley, MA

Judge: A. A. LePine Dogs In Competition: 79

**BOS: CH Gerda Christina Of Skycroft** 

WD/BOW: Kobe V Steinern V Hof