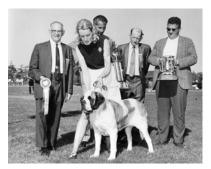

# The Saint Bernard Club of America's 1970 National Specialty Winners

Date: June 6, 1970 Location: Concord, CA

Judges: Fred Anderson (I & D) O.M. Capodice (B)

Dogs In Competition: 172

BOB: CH Sanctuary Woods Going My Way

BOS: Beau Cheval Traci La Mardoug

WD/BOW: Mt Chalets At Last

**WB: Charlinores Grand Ursula** 