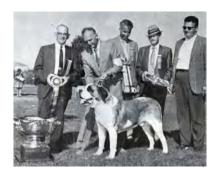

# The Saint Bernard Club of America's 1970 National Specialty Winners

Date: June 6, 1970 Location: Concord, CA

Judges: Fred Anderson (I & D) O.M. Capodice (B)

Dogs In Competition: 172

BOB: CH Sanctuary Woods Going My Way

BOS: Beau Cheval Traci La Mardoug

WD/BOW: Mt Chalets At Last

**WB: Charlinores Grand Ursula** 