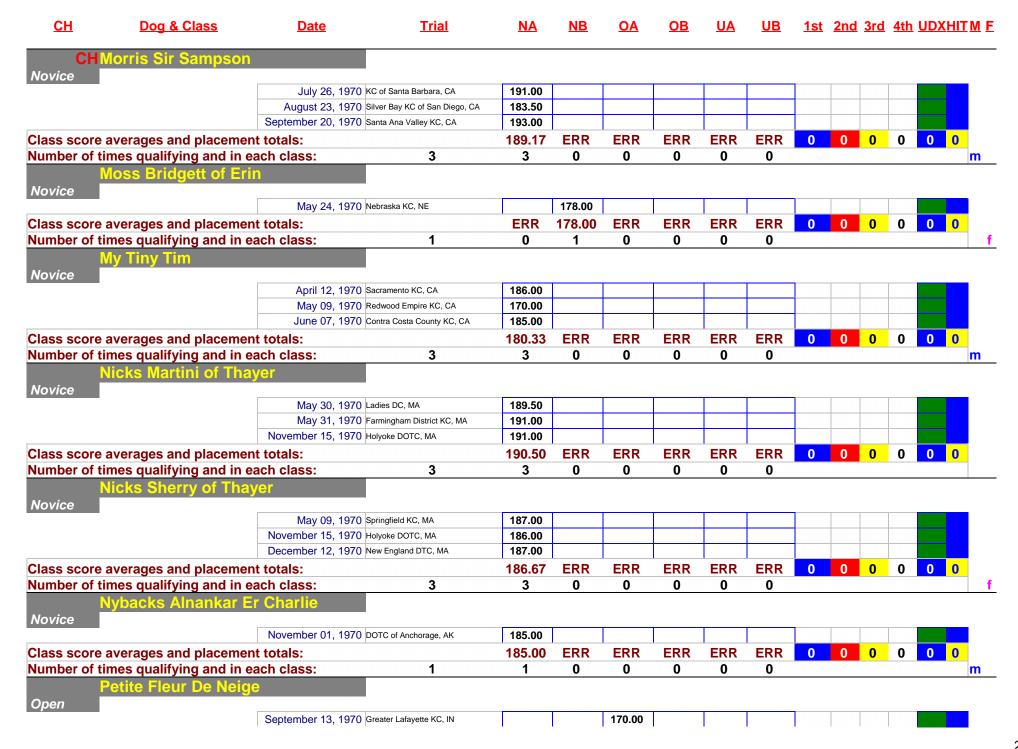

| October 04, 1970   | Oakland KC, CA                          | 189.00    |           |           |              |           |           |            |            |            |            |             |         |
| Class score | averages and placeme                    | nt totals:         |                                         | 182.00    | ERR       | ERR       | ERR          | ERR       | ERR       | 0          | 0          | 0          | 0          | 0           | 0       |
|             | imes qualifying and in                  |                    | 3                                       | 3         | 0         | 0         | 0            | 0         | 0         |            |            |            |            |             |         |



| <u>CH</u>                                                                                                             | Dog & Class            | <u>Date</u>            | <u>Trial</u>                | <u>NA</u>                             | <u>NB</u> | <u>0A</u> | <u>OB</u> | <u>UA</u> | <u>UB</u> | <u>1st</u> | 2nd | <u>3rd</u> | <u>4th</u> | <u>UDXHIT M</u> |
|-----------------------------------------------------------------------------------------------------------------------|------------------------|------------------------|-----------------------------|---------------------------------------|-----------|-----------|-----------|-----------|-----------|------------|-----|------------|------------|-----------------|
|