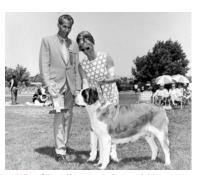

# The Saint Bernard Club of America's 1970 National Specialty Winners

Date: June 6, 1970 Location: Concord, CA

Judges: Fred Anderson (I & D) O.M. Capodice (B)

Dogs In Competition: 172

BOB: CH Sanctuary Woods Going My Way

BOS: Beau Cheval Traci La Mardoug

WD/BOW: Mt Chalets At Last

**WB: Charlinores Grand Ursula** 