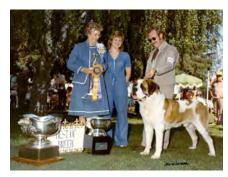

## The Saint Bernard Club of America's 1973 National Specialty Winners

Date: May 2, 1973 Location: Lodi, CA

Judges: Viola Wade (I & D) Merc Cresap (B)

Dogs In Competition: 239

**BOB: CH Englers King Edward** 

**BOS: Sanctuary Woods Kleona** 

WD/BOW: Bergundtal Jack-A-Dandy

**WB: Mt Chalets Daphne At Last** 