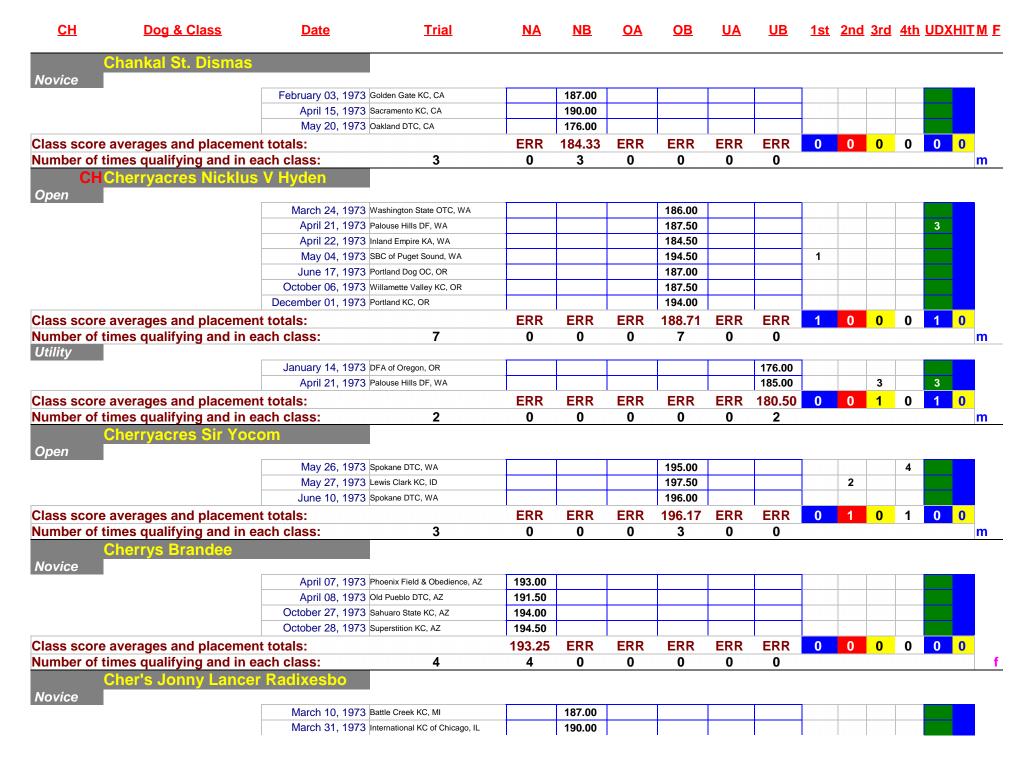

### Saint Bernard AKC Performance Titles For 1973

| Baberchen                                                                                                                                                                                                                                                                                                                                                                                                                                                                                                                                                                                                                                                                                                                                                                                                                                                                                                                                                                                                                                                                                                                                                                                                                                                                                                                                         | <u>CH</u> | <u>Name</u>                           | <u>Titles</u> | <u>Date</u>        | <u>M</u> | E |
|---------------------------------------------------------------------------------------------------------------------------------------------------------------------------------------------------------------------------------------------------------------------------------------------------------------------------------------------------------------------------------------------------------------------------------------------------------------------------------------------------------------------------------------------------------------------------------------------------------------------------------------------------------------------------------------------------------------------------------------------------------------------------------------------------------------------------------------------------------------------------------------------------------------------------------------------------------------------------------------------------------------------------------------------------------------------------------------------------------------------------------------------------------------------------------------------------------------------------------------------------------------------------------------------------------------------------------------------------|-----------|---------------------------------------|---------------|--------------------|----------|---|
| Baberchem                                                                                                                                                                                                                                                                                                                                                                                                                                                                                                                                                                                                                                                                                                                                                                                                                                                                                                                                                                                                                                                                                                                                                                                                                                                                                                                                         | CD        |                                       |               |                    |          |   |
| Barnabus Bernard Brandyuler                                                                                                                                                                                                                                                                                                                                                                                                                                                                                                                                                                                                                                                                                                                                                                                                                                                                                                                                                                                                                                                                                                                                                                                                                                                                                                                       | 1973      |                                       |               |                    |          |   |
| Baron Brandy Dandy Wráy                                                                                                                                                                                                                                                                                                                                                                                                                                                                                                                                                                                                                                                                                                                                                                                                                                                                                                                                                                                                                                                                                                                                                                                                                                                                                                                           |           |                                       |               |                    |          | f |
| Baron Nicklaus V Schenk                                                                                                                                                                                                                                                                                                                                                                                                                                                                                                                                                                                                                                                                                                                                                                                                                                                                                                                                                                                                                                                                                                                                                                                                                                                                                                                           |           |                                       |               |                    | m        |   |
| Baroness Elsa Von Vegas                                                                                                                                                                                                                                                                                                                                                                                                                                                                                                                                                                                                                                                                                                                                                                                                                                                                                                                                                                                                                                                                                                                                                                                                                                                                                                                           |           |                                       |               |                    | m        |   |
| 1971-CH Baroness Katrinka Von Clark   CD   January 20, 1973   F                                                                                                                                                                                                                                                                                                                                                                                                                                                                                                                                                                                                                                                                                                                                                                                                                                                                                                                                                                                                                                                                                                                                                                                                                                                                                   |           |                                       |               | April 08, 1973     | m        |   |
| Beau Cheval Luke La Mardoug                                                                                                                                                                                                                                                                                                                                                                                                                                                                                                                                                                                                                                                                                                                                                                                                                                                                                                                                                                                                                                                                                                                                                                                                                                                                                                                       |           |                                       |               | April 08, 1973     |          | f |
| Beloved Boot Leg Brand E                                                                                                                                                                                                                                                                                                                                                                                                                                                                                                                                                                                                                                                                                                                                                                                                                                                                                                                                                                                                                                                                                                                                                                                                                                                                                                                          | 1971-CI   |                                       |               | January 20, 1973   |          | f |
| Bernie Bernard XXI                                                                                                                                                                                                                                                                                                                                                                                                                                                                                                                                                                                                                                                                                                                                                                                                                                                                                                                                                                                                                                                                                                                                                                                                                                                                                                                                |           | Beau Cheval Luke La Mardoug           |               |                    | m        |   |
| Birch Meadows Spicy Nutmeg                                                                                                                                                                                                                                                                                                                                                                                                                                                                                                                                                                                                                                                                                                                                                                                                                                                                                                                                                                                                                                                                                                                                                                                                                                                                                                                        |           |                                       |               | November 11, 1973  |          | f |
| Bismarck Von Jonstrone                                                                                                                                                                                                                                                                                                                                                                                                                                                                                                                                                                                                                                                                                                                                                                                                                                                                                                                                                                                                                                                                                                                                                                                                                                                                                                                            |           | Bernie Bernard XXI                    | CD            | September 22, 1973 |          | f |
| Brandy of Tarawa   CD                                                                                                                                                                                                                                                                                                                                                                                                                                                                                                                                                                                                                                                                                                                                                                                                                                                                                                                                                                                                                                                                                                                                                                                                                                                                                                                             |           | Birch Meadows Spicy Nutmeg            | CD            | November 18, 1973  |          | f |
| Brandy Van Meador                                                                                                                                                                                                                                                                                                                                                                                                                                                                                                                                                                                                                                                                                                                                                                                                                                                                                                                                                                                                                                                                                                                                                                                                                                                                                                                                 |           | Bismarck Von Jonstrone                |               | March 24, 1973     | m        |   |
| Brandys Dawn of Shagg Bark                                                                                                                                                                                                                                                                                                                                                                                                                                                                                                                                                                                                                                                                                                                                                                                                                                                                                                                                                                                                                                                                                                                                                                                                                                                                                                                        |           | Brandy of Tarawa                      | CD            | September 23, 1973 | m        |   |
| Brandywynes Christi Noel         CD         December 02, 1973         m           Briarwoods Wyndee Corners         CD         May 13, 1973         f           Caesar Patrician Von Traum         CD         October 28, 1973         m           Candance of Shady Lane         CD         February 25, 1973         f           Carles Honey of A Saint         CD         August 26, 1973         m           Carrolls Brandy Snifter         CD         October 28, 1973         m           Casey Jones Nunnery         CD         March 11, 1973         m           Chankals St. Dismas         CD         May 20, 1973         m           Cherrys Brandee         CD         October 27, 1973         f           Cherrys Brandee         CD         April 15, 1973         m           Cherrys Brandy De Menton         CD         March 25, 1973         m           Countess Regina         CD         March 25, 1973         m           Countess Regina         CD         October 28, 1973         m           Damid Brandi Dix         CD         October 07, 1973         m           Dawns Little Girl         CD         December 16, 1973         f           Diamond Dandy Hansel         CD         August 18, 1973 <t< td=""><td></td><td>Brandy Van Meador</td><td>CD</td><td>June 03, 1973</td><td>m</td><td></td></t<> |           | Brandy Van Meador                     | CD            | June 03, 1973      | m        |   |
| Brandywynes Christi Noel         CD         December 02, 1973         m           Briarwoods Wyndee Corners         CD         May 13, 1973         f           Caesar Patrician Von Traum         CD         October 28, 1973         m           Candance of Shady Lane         CD         February 25, 1973         f           Carles Honey of A Saint         CD         August 26, 1973         m           Carrolls Brandy Snifter         CD         October 28, 1973         m           Casey Jones Nunnery         CD         March 11, 1973         m           Chankals St. Dismas         CD         May 20, 1973         m           Cherrys Brandee         CD         October 27, 1973         f           Cherry Jonny Lancer Radixesbo         CD         April 15, 1973         m           Countess Brandy De Menton         CD         March 25, 1973         f           Countess Regina         CD         October 28, 1973         f           Dandi Brandi Dix         CD         October 07, 1973         m           Dawns Little Girl         CD         December 16, 1973         m           Diamond Dandy Hansel         CD         August 18, 1973         m           Dutchess Gretchen II         CD         August 18,                                                                                        |           | Brandys Dawn of Shagg Bark            | CD            | October 28, 1973   |          | f |
| Briarwoods Wyndee Corners         CD         May 13, 1973         f           Caesar Patrician Von Traum         CD         October 28, 1973         m           Candance of Shady Lane         CD         February 25, 1973         f           Carles Honey of A Saint         CD         August 26, 1973         f           Carrolls Brandy Snifter         CD         October 28, 1973         m           Casey Jones Nunnery         CD         March 11, 1973         m           Chankals St. Dismas         CD         March 11, 1973         m           Chersy Brandee         CD         October 27, 1973         m           Chersy Brandee         CD         April 15, 1973         m           Chersy Jonny Lancer Radixesbo         CD         April 15, 1973         m           Countess Brandy De Menton         CD         March 25, 1973         f           Countess Regina         CD         October 28, 1973         f           Damid Brandi Dix         CD         October 07, 1973         m           Dawns Little Girl         CD         December 16, 1973         f           Diamond Dandy Hansel         CD         August 18, 1973         m           Dothcess Gretchen II         CD         April 29, 1973                                                                                                |           | Brandywynes Christi Noel              | CD            |                    | m        |   |
| Caesar Patrician Von Traum         CD         October 28, 1973         m           Candance of Shady Lane         CD         February 25, 1973         f           Carles Honey of A Saint         CD         August 26, 1973         m           Carrolls Brandy Snifter         CD         October 28, 1973         m           Casey Jones Nunnery         CD         March 11, 1973         m           Casey Jones Nunnery         CD         March 11, 1973         m           Chankals St. Dismas         CD         May 20, 1973         m           Cherrys Brandee         CD         October 27, 1973         m           Cherry Brandee         CD         October 27, 1973         m           Cherry Brandee         CD         April 15, 1973         m           Countess Brandy De Menton         CD         March 25, 1973         f           Countess Regina         CD         October 28, 1973         f           Countess Regina         CD         October 07, 1973         m           Dawns Little Girl         CD         October 07, 1973         m           Diamond Dandy Hansel         CD         May 26, 1973         m           Donbies Big Abe         CD         April 29, 1973         m                                                                                                                  |           |                                       | CD            |                    |          | f |
| Candance of Shady Lane         CD         February 25, 1973         f           Carles Honey of A Saint         CD         August 26, 1973         f           Carrolls Brandy Snifter         CD         October 28, 1973         m           Casey Jones Nunnery         CD         March 11, 1973         m           Chankals St. Dismas         CD         May 20, 1973         m           Cherrys Brandee         CD         October 27, 1973         f           Cherrys Brandee         CD         April 15, 1973         m           Cherrys Brandee         CD         April 15, 1973         m           Countess Drandy De Menton         CD         March 25, 1973         f           Countess Regina         CD         October 28, 1973         f           Dandi Brandi Dix         CD         October 28, 1973         f           Dawns Little Girl         CD         October 07, 1973         m           Dawns Little Girl         CD         May 26, 1973         m           Donbies Big Abe         CD         August 18, 1973         m           Dutchess Gretchen II         CD         April 29, 1973         f           Eros Duke of Bergmaster         CD         August 18, 1973         f      <                                                                                                               |           |                                       | CD            |                    | m        |   |
| Carles Honey of A Saint         CD         August 26, 1973         f           Carrolls Brandy Snifter         CD         October 28, 1973         m           Casey Jones Nunnery         CD         March 11, 1973         m           Chankals St. Dismas         CD         May 20, 1973         m           Cherrys Brandee         CD         October 27, 1973         f           Chers Jonny Lancer Radixesbo         CD         April 15, 1973         m           Countess Brandy De Menton         CD         March 25, 1973         f           Countess Regina         CD         October 28, 1973         f           Dandi Brandi Dix         CD         October 07, 1973         m           Dawns Little Girl         CD         December 16, 1973         f           Diamond Dandy Hansel         CD         May 26, 1973         m           Donbies Big Abe         CD         August 18, 1973         m           Dutchess Gretchen II         CD         August 18, 1973         m           Eros Duke of Bergmaster         CD         October 07, 1973         m           Fangman Farm Katchen V Toro         CD         August 18, 1973         f           Fountains Lady Dee Dee         CD         September 29, 1973                                                                                               |           | Candance of Shady Lane                | CD            |                    |          | f |
| Carrolls Brandy Snifter         CD         October 28, 1973         m           Casey Jones Nunnery         CD         March 11, 1973         m           Chankals St. Dismas         CD         May 20, 1973         m           Cherrys Brandee         CD         October 27, 1973         f           Cherry Jonny Lancer Radixesbo         CD         April 15, 1973         m           Countess Brandy De Menton         CD         March 25, 1973         f           Countess Regina         CD         October 28, 1973         f           Dandi Brandi Dix         CD         October 07, 1973         m           Dawns Little Girl         CD         December 16, 1973         f           Diamond Dandy Hansel         CD         May 26, 1973         m           Donbies Big Abe         CD         August 18, 1973         m           Dutchess Gretchen II         CD         April 29, 1973         f           Eros Duke of Bergmaster         CD         October 07, 1973         m           Fangman Farm Katchen V Toro         CD         August 05, 1973         f           Fountains Lady Dee Dee         CD         September 29, 1973         f           Fountains Midnight Storm         CD         August 18, 1973                                                                                              |           |                                       | CD            |                    |          | f |
| Casey Jones Nunnery         CD         March 11, 1973         m           Chankals St. Dismas         CD         May 20, 1973         m           Cherrys Brandee         CD         October 27, 1973         f           Chers Jonny Lancer Radixesbo         CD         April 15, 1973         m           Countess Brandy De Menton         CD         March 25, 1973         f           Countess Regina         CD         October 28, 1973         f           Dandi Brandi Dix         CD         October 07, 1973         m           Dawns Little Girl         CD         December 16, 1973         f           Diamond Dandy Hansel         CD         May 26, 1973         m           Donbies Big Abe         CD         August 18, 1973         m           Dutchess Gretchen II         CD         April 29, 1973         f           Eros Duke of Bergmaster         CD         October 07, 1973         m           Fangman Farm Katchen V Toro         CD         August 05, 1973         f           Fountains Lady Dee Dee         CD         September 29, 1973         f           Fountains Midnight Storm         CD         August 18, 1973         f           Fountains Miss Sheri Brandy         CD         November 11, 1973 </td <td></td> <td></td> <td>CD</td> <td></td> <td>m</td> <td></td>                      |           |                                       | CD            |                    | m        |   |
| Chankals St. Dismas         CD         May 20, 1973         m           Cherrys Brandee         CD         October 27, 1973         f           Chers Jonny Lancer Radixesbo         CD         April 15, 1973         m           Countess Brandy De Menton         CD         March 25, 1973         f           Countess Regina         CD         October 28, 1973         f           Countess Regina         CD         October 07, 1973         m           Dandi Brandi Dix         CD         October 07, 1973         m           Dawns Little Girl         CD         December 16, 1973         f           Diamond Dandy Hansel         CD         May 26, 1973         m           Donbies Big Abe         CD         August 18, 1973         m           Dutchess Gretchen II         CD         April 29, 1973         f           Eros Duke of Bergmaster         CD         October 07, 1973         m           Fangman Farm Katchen V Toro         CD         August 05, 1973         f           Fountains Lady Dee Dee         CD         September 29, 1973         f           Fountains Midnight Storm         CD         August 18, 1973         f           Fountains Miss Sheri Brandy         CD         August 18, 1973                                                                                              |           |                                       | CD            |                    | m        |   |
| Cherrys Brandee         CD         October 27, 1973         f           Chers Jonny Lancer Radixesbo         CD         April 15, 1973         m           Countess Brandy De Menton         CD         March 25, 1973         f           Countess Regina         CD         October 28, 1973         f           Dandi Brandi Dix         CD         October 07, 1973         m           Dawns Little Girl         CD         December 16, 1973         f           Diamond Dandy Hansel         CD         May 26, 1973         m           Donbies Big Abe         CD         August 18, 1973         m           Dutchess Gretchen II         CD         April 29, 1973         f           Eros Duke of Bergmaster         CD         October 07, 1973         m           Fangman Farm Katchen V Toro         CD         August 05, 1973         f           Fountains Lady Dee Dee         CD         September 29, 1973         f           Fountains Midnight Storm         CD         August 18, 1973         f           Fountains Miss Sheri Brandy         CD         November 11, 1973         f                                                                                                                                                                                                                                  |           |                                       | CD            |                    | m        |   |
| Chers Jonny Lancer Radixesbo CD April 15, 1973 m Countess Brandy De Menton CD March 25, 1973 f Countess Regina CD October 28, 1973 f Dandi Brandi Dix CD Dandi Brandi Dix CD Dandi Brandi Dix CD Davns Little Girl CD December 16, 1973 f Diamond Dandy Hansel CD May 26, 1973 m Donbies Big Abe CD August 18, 1973 m Dutchess Gretchen II CD April 29, 1973 f Eros Duke of Bergmaster CD October 07, 1973 m CD August 18, 1973 m Fangman Farm Katchen V Toro CD August 18, 1973 f Fountains Lady Dee Dee CD September 29, 1973 f Fountains Midnight Storm CD August 18, 1973 f Fountains Miss Sheri Brandy CD August 18, 1973 f Fountains Miss Sheri Brandy CD August 18, 1973 f Fountains Miss Sheri Brandy CD November 11, 1973 f                                                                                                                                                                                                                                                                                                                                                                                                                      |           |                                       |               |                    |          | f |
| Countess Brandy De Menton         CD         March 25, 1973         f           Countess Regina         CD         October 28, 1973         f           Dandi Brandi Dix         CD         October 07, 1973         m           Dawns Little Girl         CD         December 16, 1973         f           Diamond Dandy Hansel         CD         May 26, 1973         m           Donbies Big Abe         CD         August 18, 1973         m           Dutchess Gretchen II         CD         April 29, 1973         f           Eros Duke of Bergmaster         CD         October 07, 1973         m           Fangman Farm Katchen V Toro         CD         August 05, 1973         f           Fountains Lady Dee Dee         CD         September 29, 1973         f           Fountains Midnight Storm         CD         August 18, 1973         f           Fountains Miss Sheri Brandy         CD         June 23, 1973         f           Frie Fraw Von Hofstede         CD         November 11, 1973         f                                                                                                                                                                                                                                                                                                                 |           | · · · · · · · · · · · · · · · · · · · |               |                    | m        |   |
| Countess Regina         CD         October 28, 1973         f           Dandi Brandi Dix         CD         October 07, 1973         m           Dawns Little Girl         CD         December 16, 1973         f           Diamond Dandy Hansel         CD         May 26, 1973         m           Donbies Big Abe         CD         August 18, 1973         m           Dutchess Gretchen II         CD         April 29, 1973         f           Eros Duke of Bergmaster         CD         October 07, 1973         m           Fangman Farm Katchen V Toro         CD         August 05, 1973         f           Fountains Lady Dee Dee         CD         September 29, 1973         f           Fountains Midnight Storm         CD         August 18, 1973         f           Fountains Miss Sheri Brandy         CD         June 23, 1973         f           Frie Fraw Von Hofstede         CD         November 11, 1973         f                                                                                                                                                                                                                                                                                                                                                                                                 |           |                                       |               |                    |          | f |
| Dandi Brandi Dix Dawns Little Girl CD December 16, 1973 F Diamond Dandy Hansel CD May 26, 1973 M Donbies Big Abe CD August 18, 1973 M Dutchess Gretchen II CD April 29, 1973 F Eros Duke of Bergmaster CD CD August 05, 1973 F Fountains Lady Dee Dee CD September 29, 1973 F Fountains Midnight Storm CD August 18, 1973 F Fountains Miss Sheri Brandy CD August 18, 1973 F Frie Fraw Von Hofstede CD November 11, 1973 F                                                                                                                                                                                                                                                                                                                                                                                                                                                                                                                                                                                                                                                                                                                                                                                                                                                                                                                        |           | •                                     |               |                    |          | f |
| Dawns Little Girl Diamond Dandy Hansel CD May 26, 1973 M Donbies Big Abe CD August 18, 1973 M Dutchess Gretchen II CD April 29, 1973 F Eros Duke of Bergmaster CD CD August 05, 1973 M Fangman Farm Katchen V Toro CD August 05, 1973 F Fountains Lady Dee Dee CD September 29, 1973 F Fountains Midnight Storm CD August 18, 1973 F Fountains Miss Sheri Brandy CD November 11, 1973 F                                                                                                                                                                                                                                                                                                                                                                                                                                                                                                                                                                                                                                                                                                                                                                                                                                                                                                                                                           |           |                                       |               |                    | m        |   |
| Diamond Dandy Hansel  Donbies Big Abe  CD  August 18, 1973 m  Dutchess Gretchen II  CD  April 29, 1973 f  Eros Duke of Bergmaster  CD  CD  August 05, 1973 m  Fangman Farm Katchen V Toro  CD  Fountains Lady Dee Dee  CD  September 29, 1973 f  Fountains Midnight Storm  CD  August 18, 1973 f  Fountains Miss Sheri Brandy  CD  June 23, 1973 f  Frie Fraw Von Hofstede  CD  November 11, 1973 f                                                                                                                                                                                                                                                                                                                                                                                                                                                                                                                                                                                                                                                                                                                                                                                                                                                                                                                                               |           |                                       |               |                    |          | f |
| Donbies Big Abe  CD  August 18, 1973 m  Dutchess Gretchen II  Eros Duke of Bergmaster  CD  October 07, 1973 m  Fangman Farm Katchen V Toro  CD  August 05, 1973 f  Fountains Lady Dee Dee  CD  Fountains Midnight Storm  CD  August 18, 1973 f  CD  August 18, 1973 f  Fountains Miss Sheri Brandy  CD  June 23, 1973 f  Frie Fraw Von Hofstede  CD  November 11, 1973 f                                                                                                                                                                                                                                                                                                                                                                                                                                                                                                                                                                                                                                                                                                                                                                                                                                                                                                                                                                          |           |                                       |               |                    | m        |   |
| Dutchess Gretchen II  Eros Duke of Bergmaster  CD  October 07, 1973 m  Fangman Farm Katchen V Toro  CD  August 05, 1973 f  Fountains Lady Dee Dee  CD  September 29, 1973 f  Fountains Midnight Storm  CD  August 18, 1973 f  Fountains Miss Sheri Brandy  CD  June 23, 1973 f  Frie Fraw Von Hofstede  CD  November 11, 1973 f                                                                                                                                                                                                                                                                                                                                                                                                                                                                                                                                                                                                                                                                                                                                                                                                                                                                                                                                                                                                                   |           | •                                     |               |                    |          |   |
| Eros Duke of Bergmaster  CD  October 07, 1973 m  Fangman Farm Katchen V Toro  CD  August 05, 1973 f  Fountains Lady Dee Dee  CD  September 29, 1973 f  Fountains Midnight Storm  CD  August 18, 1973 f  Fountains Miss Sheri Brandy  CD  June 23, 1973 f  Frie Fraw Von Hofstede  CD  November 11, 1973 f                                                                                                                                                                                                                                                                                                                                                                                                                                                                                                                                                                                                                                                                                                                                                                                                                                                                                                                                                                                                                                         |           |                                       |               |                    |          | f |
| Fangman Farm Katchen V Toro  CD  August 05, 1973  Fountains Lady Dee Dee  CD  September 29, 1973  f Fountains Midnight Storm  CD  August 18, 1973  f Fountains Miss Sheri Brandy  CD  June 23, 1973  f Frie Fraw Von Hofstede  CD  November 11, 1973  f                                                                                                                                                                                                                                                                                                                                                                                                                                                                                                                                                                                                                                                                                                                                                                                                                                                                                                                                                                                                                                                                                           |           |                                       |               |                    | m        |   |
| Fountains Lady Dee Dee CD September 29, 1973 f Fountains Midnight Storm CD August 18, 1973 f Fountains Miss Sheri Brandy CD June 23, 1973 f Frie Fraw Von Hofstede CD November 11, 1973 f                                                                                                                                                                                                                                                                                                                                                                                                                                                                                                                                                                                                                                                                                                                                                                                                                                                                                                                                                                                                                                                                                                                                                         |           | •                                     |               |                    |          | f |
| Fountains Midnight Storm CD August 18, 1973 f Fountains Miss Sheri Brandy CD June 23, 1973 f Frie Fraw Von Hofstede CD November 11, 1973 f                                                                                                                                                                                                                                                                                                                                                                                                                                                                                                                                                                                                                                                                                                                                                                                                                                                                                                                                                                                                                                                                                                                                                                                                        |           |                                       |               |                    |          | f |
| Fountains Miss Sheri Brandy  CD  June 23, 1973  f Frie Fraw Von Hofstede  CD  November 11, 1973  f                                                                                                                                                                                                                                                                                                                                                                                                                                                                                                                                                                                                                                                                                                                                                                                                                                                                                                                                                                                                                                                                                                                                                                                                                                                |           |                                       |               |                    |          | f |
| Frie Fraw Von Hofstede CD November 11, 1973 f                                                                                                                                                                                                                                                                                                                                                                                                                                                                                                                                                                                                                                                                                                                                                                                                                                                                                                                                                                                                                                                                                                                                                                                                                                                                                                     |           |                                       |               |                    |          | f |
|                                                                                                                                                                                                                                                                                                                                                                                                                                                                                                                                                                                                                                                                                                                                                                                                                                                                                                                                                                                                                                                                                                                                                                                                                                                                                                                                                   |           | ,                                     |               |                    |          |   |
|                                                                                                                                                                                                                                                                                                                                                                                                                                                                                                                                                                                                                                                                                                                                                                                                                                                                                                                                                                                                                                                                                                                                                                                                                                                                                                                                                   |           | Garretta Teamo                        | CD            | April 15, 1973     |          | f |

| <u>CH</u> | <u>Name</u>                      | <u>Titles</u> | <u>Date</u>        | <u>M</u> | <u>F</u> |
|-----------|----------------------------------|---------------|--------------------|----------|----------|
|           | Garth of St. Trinnians           | CD            | August 05, 1973    | m        |          |
|           | Goliard Garland V Falstaff       | CD            | March 18, 1973     |          | f        |
|           | Handsome Dan of Double R         | CD            | July 22, 1973      | m        |          |
|           | Haney Woods Beau Jacque          | CD            | April 29, 1973     | m        |          |
|           | Harlequins Madame Fluffpot       | CD            | May 20, 1973       |          | f        |
|           | Harris Bonnie Lady               | CD            | February 18, 1973  |          | f        |
|           | Heidis Little Crimson Bear       | CD            | September 15, 1973 |          | f        |
|           | Hercs Mini Dutchess              | CD            | May 06, 1973       |          | f        |
|           | High Chateaus Heather            | CD            | October 07, 1973   |          | f        |
|           | Highland Lasses Little Britta    | CD            | June 09, 1973      |          | f        |
|           | Honeyhuggers Tag A Long Rosko    | CD            | November 25, 1973  | m        |          |
|           | Hope of Pandart N'mine           | CD            | February 18, 1973  | m        |          |
|           | Hucklebarry of Sam Molly         | CD            | October 07, 1973   | m        |          |
|           | Ivys Big Girl                    | CD            | June 09, 1973      |          | f        |
|           | Jokum Dech Jehn                  | CD            | June 17, 1973      | m        |          |
|           | Kaschs Irving Montgomery         | CD            | December 02, 1973  | m        |          |
|           | Kristy Pearl Bernard             | CD            | April 08, 1973     |          | f        |
|           | Lady Cadiva                      | CD            | October 20, 1973   |          | f        |
|           | Lazy R Proud Cinnamon            | CD            | December 02, 1973  |          | f        |
|           | Lee Hi's Duke of Trinity         | CD            | May 26, 1973       | m        |          |
|           | Lees Lapetite Crystalbella       | CD            | November 18, 1973  |          | f        |
|           | Lysanders Little Dutch Girl      | CD            | July 01, 1973      | m        |          |
|           | Lysanders Little Shebeba         | CD            | October 07, 1973   |          | f        |
|           | Madame Debara Angelique          | CD            | October 14, 1973   |          | f        |
|           | Majestic Sno Queen Heidi         | CD            | June 17, 1973      |          | f        |
|           | Mardonofs Little Bear            | CD            | August 11, 1973    |          | f        |
| 197       | 7-CH Mar-Dons Queen Liliuokalani | CD            | July 08, 1973      |          | f        |
| 197       | 4-CH Marks Le Baron V Heidelberg | CD            | December 01, 1973  | m        |          |
|           | Marus Wild Strawberry            | CD            | June 10, 1973      |          | f        |
|           | Mein Liebchen Brandy             | CD            | November 25, 1973  |          | f        |
|           | Michaela of Chi Cal              | CD            | October 07, 1973   |          | f        |
|           | Midlothian Bandit                | CD            | June 10, 1973      | m        |          |
|           | Miss Lightfoot                   | CD            | February 24, 1973  |          | f        |
|           | Missie Robinson                  | CD            | April 08, 1973     |          | f        |
|           | Mistihil Butch V Cherryacre      | CD            | August 05, 1973    |          |          |
|           | Montana Eric                     | CD            | June 24, 1973      | m        |          |
|           | Morettos Kahuna                  | CD            | November 11, 1973  | m        |          |
|           | My Precious Pocono Penny         | CD            | November 11, 1973  |          | f        |
|           | Nimbos Santa Maria               | CD            | November 24, 1973  |          | f        |
|           | Odin Masked Prince               | CD            | September 23, 1973 | m        |          |
|           | Peanuts Mighty Titan             | CD            | March 18, 1973     | m        |          |
|           | Pineholms Bruno V Habsburg       | CD            | March 19, 1973     | m        |          |
|           | Polar Blu Schatzie V Clyde       | CD            | January 28, 1973   |          | f        |