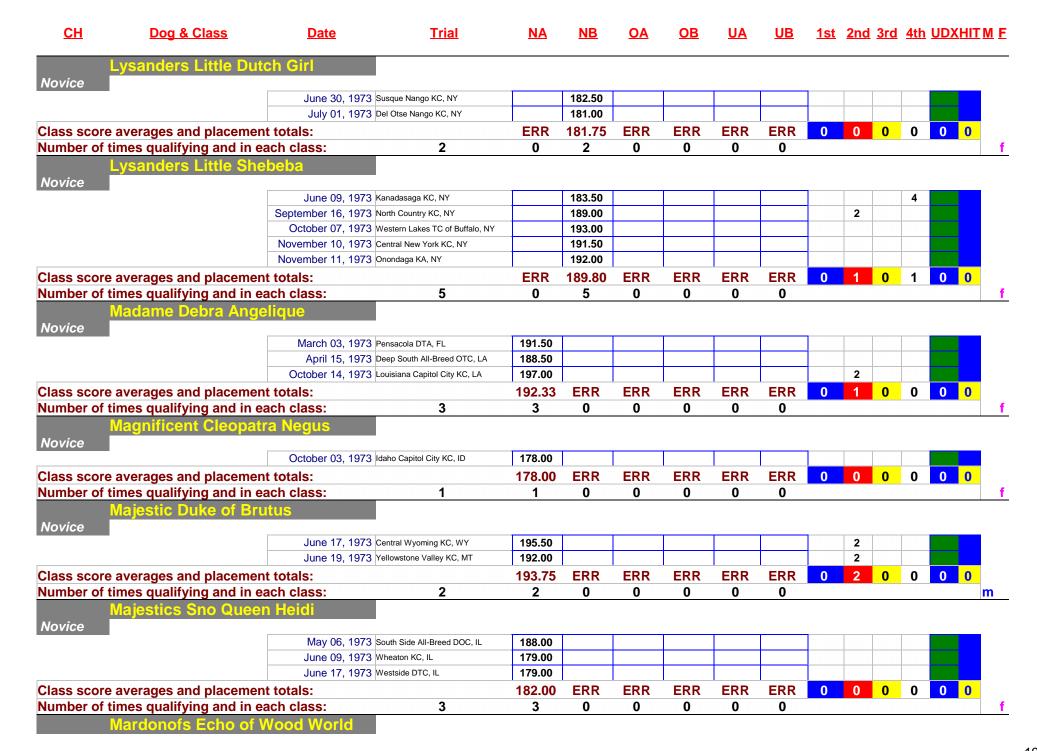

### Saint Bernard AKC Performance Titles For 1973

| Baberchen                                                                                                                                                                                                                                                                                                                                                                                                                                                                                                                                                                                                                                                                                                                                                                                                                                                                                                                                                                                                                                                                                                                                                                                                                                                                                                                                         | <u>CH</u> | <u>Name</u>                           | <u>Titles</u> | <u>Date</u>        | <u>M</u> | E |
|---------------------------------------------------------------------------------------------------------------------------------------------------------------------------------------------------------------------------------------------------------------------------------------------------------------------------------------------------------------------------------------------------------------------------------------------------------------------------------------------------------------------------------------------------------------------------------------------------------------------------------------------------------------------------------------------------------------------------------------------------------------------------------------------------------------------------------------------------------------------------------------------------------------------------------------------------------------------------------------------------------------------------------------------------------------------------------------------------------------------------------------------------------------------------------------------------------------------------------------------------------------------------------------------------------------------------------------------------|-----------|---------------------------------------|---------------|--------------------|----------|---|
| Baberchem                                                                                                                                                                                                                                                                                                                                                                                                                                                                                                                                                                                                                                                                                                                                                                                                                                                                                                                                                                                                                                                                                                                                                                                                                                                                                                                                         | CD        |                                       |               |                    |          |   |
| Barnabus Bernard Brandyuler                                                                                                                                                                                                                                                                                                                                                                                                                                                                                                                                                                                                                                                                                                                                                                                                                                                                                                                                                                                                                                                                                                                                                                                                                                                                                                                       | 1973      |                                       |               |                    |          |   |
| Baron Brandy Dandy Wráy                                                                                                                                                                                                                                                                                                                                                                                                                                                                                                                                                                                                                                                                                                                                                                                                                                                                                                                                                                                                                                                                                                                                                                                                                                                                                                                           |           |                                       |               |                    |          | f |
| Baron Nicklaus V Schenk                                                                                                                                                                                                                                                                                                                                                                                                                                                                                                                                                                                                                                                                                                                                                                                                                                                                                                                                                                                                                                                                                                                                                                                                                                                                                                                           |           |                                       |               |                    | m        |   |
| Baroness Elsa Von Vegas                                                                                                                                                                                                                                                                                                                                                                                                                                                                                                                                                                                                                                                                                                                                                                                                                                                                                                                                                                                                                                                                                                                                                                                                                                                                                                                           |           |                                       |               |                    | m        |   |
| 1971-CH Baroness Katrinka Von Clark   CD   January 20, 1973   F                                                                                                                                                                                                                                                                                                                                                                                                                                                                                                                                                                                                                                                                                                                                                                                                                                                                                                                                                                                                                                                                                                                                                                                                                                                                                   |           |                                       |               | April 08, 1973     | m        |   |
| Beau Cheval Luke La Mardoug                                                                                                                                                                                                                                                                                                                                                                                                                                                                                                                                                                                                                                                                                                                                                                                                                                                                                                                                                                                                                                                                                                                                                                                                                                                                                                                       |           |                                       |               | April 08, 1973     |          | f |
| Beloved Boot Leg Brand E                                                                                                                                                                                                                                                                                                                                                                                                                                                                                                                                                                                                                                                                                                                                                                                                                                                                                                                                                                                                                                                                                                                                                                                                                                                                                                                          | 1971-CI   |                                       |               | January 20, 1973   |          | f |
| Bernie Bernard XXI                                                                                                                                                                                                                                                                                                                                                                                                                                                                                                                                                                                                                                                                                                                                                                                                                                                                                                                                                                                                                                                                                                                                                                                                                                                                                                                                |           | Beau Cheval Luke La Mardoug           |               |                    | m        |   |
| Birch Meadows Spicy Nutmeg                                                                                                                                                                                                                                                                                                                                                                                                                                                                                                                                                                                                                                                                                                                                                                                                                                                                                                                                                                                                                                                                                                                                                                                                                                                                                                                        |           |                                       |               | November 11, 1973  |          | f |
| Bismarck Von Jonstrone                                                                                                                                                                                                                                                                                                                                                                                                                                                                                                                                                                                                                                                                                                                                                                                                                                                                                                                                                                                                                                                                                                                                                                                                                                                                                                                            |           | Bernie Bernard XXI                    | CD            | September 22, 1973 |          | f |
| Brandy of Tarawa   CD                                                                                                                                                                                                                                                                                                                                                                                                                                                                                                                                                                                                                                                                                                                                                                                                                                                                                                                                                                                                                                                                                                                                                                                                                                                                                                                             |           | Birch Meadows Spicy Nutmeg            | CD            | November 18, 1973  |          | f |
| Brandy Van Meador                                                                                                                                                                                                                                                                                                                                                                                                                                                                                                                                                                                                                                                                                                                                                                                                                                                                                                                                                                                                                                                                                                                                                                                                                                                                                                                                 |           | Bismarck Von Jonstrone                |               | March 24, 1973     | m        |   |
| Brandys Dawn of Shagg Bark                                                                                                                                                                                                                                                                                                                                                                                                                                                                                                                                                                                                                                                                                                                                                                                                                                                                                                                                                                                                                                                                                                                                                                                                                                                                                                                        |           | Brandy of Tarawa                      | CD            | September 23, 1973 | m        |   |
| Brandywynes Christi Noel         CD         December 02, 1973         m           Briarwoods Wyndee Corners         CD         May 13, 1973         f           Caesar Patrician Von Traum         CD         October 28, 1973         m           Candance of Shady Lane         CD         February 25, 1973         f           Carles Honey of A Saint         CD         August 26, 1973         m           Carrolls Brandy Snifter         CD         October 28, 1973         m           Casey Jones Nunnery         CD         March 11, 1973         m           Chankals St. Dismas         CD         May 20, 1973         m           Cherrys Brandee         CD         October 27, 1973         f           Cherrys Brandee         CD         April 15, 1973         m           Cherrys Brandy De Menton         CD         March 25, 1973         m           Countess Regina         CD         March 25, 1973         m           Countess Regina         CD         October 28, 1973         m           Damid Brandi Dix         CD         October 07, 1973         m           Dawns Little Girl         CD         December 16, 1973         f           Diamond Dandy Hansel         CD         August 18, 1973 <t< td=""><td></td><td>Brandy Van Meador</td><td>CD</td><td>June 03, 1973</td><td>m</td><td></td></t<> |           | Brandy Van Meador                     | CD            | June 03, 1973      | m        |   |
| Brandywynes Christi Noel         CD         December 02, 1973         m           Briarwoods Wyndee Corners         CD         May 13, 1973         f           Caesar Patrician Von Traum         CD         October 28, 1973         m           Candance of Shady Lane         CD         February 25, 1973         f           Carles Honey of A Saint         CD         August 26, 1973         m           Carrolls Brandy Snifter         CD         October 28, 1973         m           Casey Jones Nunnery         CD         March 11, 1973         m           Chankals St. Dismas         CD         May 20, 1973         m           Cherrys Brandee         CD         October 27, 1973         f           Cherry Jonny Lancer Radixesbo         CD         April 15, 1973         m           Countess Brandy De Menton         CD         March 25, 1973         f           Countess Regina         CD         October 28, 1973         f           Dandi Brandi Dix         CD         October 07, 1973         m           Dawns Little Girl         CD         December 16, 1973         m           Diamond Dandy Hansel         CD         August 18, 1973         m           Dutchess Gretchen II         CD         August 18,                                                                                        |           | Brandys Dawn of Shagg Bark            | CD            | October 28, 1973   |          | f |
| Briarwoods Wyndee Corners         CD         May 13, 1973         f           Caesar Patrician Von Traum         CD         October 28, 1973         m           Candance of Shady Lane         CD         February 25, 1973         f           Carles Honey of A Saint         CD         August 26, 1973         f           Carrolls Brandy Snifter         CD         October 28, 1973         m           Casey Jones Nunnery         CD         March 11, 1973         m           Chankals St. Dismas         CD         March 11, 1973         m           Chersy Brandee         CD         October 27, 1973         m           Chersy Brandee         CD         April 15, 1973         m           Chersy Jonny Lancer Radixesbo         CD         April 15, 1973         m           Countess Brandy De Menton         CD         March 25, 1973         f           Countess Regina         CD         October 28, 1973         f           Damid Brandi Dix         CD         October 07, 1973         m           Dawns Little Girl         CD         December 16, 1973         f           Diamond Dandy Hansel         CD         August 18, 1973         m           Dothcess Gretchen II         CD         April 29, 1973                                                                                                |           | Brandywynes Christi Noel              | CD            |                    | m        |   |
| Caesar Patrician Von Traum         CD         October 28, 1973         m           Candance of Shady Lane         CD         February 25, 1973         f           Carles Honey of A Saint         CD         August 26, 1973         m           Carrolls Brandy Snifter         CD         October 28, 1973         m           Casey Jones Nunnery         CD         March 11, 1973         m           Casey Jones Nunnery         CD         March 11, 1973         m           Chankals St. Dismas         CD         May 20, 1973         m           Cherrys Brandee         CD         October 27, 1973         m           Cherry Brandee         CD         October 27, 1973         m           Cherry Brandee         CD         April 15, 1973         m           Countess Brandy De Menton         CD         March 25, 1973         f           Countess Regina         CD         October 28, 1973         f           Countess Regina         CD         October 07, 1973         m           Dawns Little Girl         CD         October 07, 1973         m           Diamond Dandy Hansel         CD         May 26, 1973         m           Donbies Big Abe         CD         April 29, 1973         m                                                                                                                  |           |                                       | CD            |                    |          | f |
| Candance of Shady Lane         CD         February 25, 1973         f           Carles Honey of A Saint         CD         August 26, 1973         f           Carrolls Brandy Snifter         CD         October 28, 1973         m           Casey Jones Nunnery         CD         March 11, 1973         m           Chankals St. Dismas         CD         May 20, 1973         m           Cherrys Brandee         CD         October 27, 1973         f           Cherrys Brandee         CD         April 15, 1973         m           Cherrys Brandee         CD         April 15, 1973         m           Countess Drandy De Menton         CD         March 25, 1973         f           Countess Regina         CD         October 28, 1973         f           Dandi Brandi Dix         CD         October 28, 1973         f           Dawns Little Girl         CD         October 07, 1973         m           Dawns Little Girl         CD         May 26, 1973         m           Donbies Big Abe         CD         August 18, 1973         m           Dutchess Gretchen II         CD         April 29, 1973         f           Eros Duke of Bergmaster         CD         August 18, 1973         f      <                                                                                                               |           |                                       | CD            |                    | m        |   |
| Carles Honey of A Saint         CD         August 26, 1973         f           Carrolls Brandy Snifter         CD         October 28, 1973         m           Casey Jones Nunnery         CD         March 11, 1973         m           Chankals St. Dismas         CD         May 20, 1973         m           Cherrys Brandee         CD         October 27, 1973         f           Chers Jonny Lancer Radixesbo         CD         April 15, 1973         m           Countess Brandy De Menton         CD         March 25, 1973         f           Countess Regina         CD         October 28, 1973         f           Dandi Brandi Dix         CD         October 07, 1973         m           Dawns Little Girl         CD         December 16, 1973         f           Diamond Dandy Hansel         CD         May 26, 1973         m           Donbies Big Abe         CD         August 18, 1973         m           Dutchess Gretchen II         CD         August 18, 1973         m           Eros Duke of Bergmaster         CD         October 07, 1973         m           Fangman Farm Katchen V Toro         CD         August 18, 1973         f           Fountains Lady Dee Dee         CD         September 29, 1973                                                                                               |           | Candance of Shady Lane                | CD            |                    |          | f |
| Carrolls Brandy Snifter         CD         October 28, 1973         m           Casey Jones Nunnery         CD         March 11, 1973         m           Chankals St. Dismas         CD         May 20, 1973         m           Cherrys Brandee         CD         October 27, 1973         f           Cherry Jonny Lancer Radixesbo         CD         April 15, 1973         m           Countess Brandy De Menton         CD         March 25, 1973         f           Countess Regina         CD         October 28, 1973         f           Dandi Brandi Dix         CD         October 07, 1973         m           Dawns Little Girl         CD         December 16, 1973         f           Diamond Dandy Hansel         CD         May 26, 1973         m           Donbies Big Abe         CD         August 18, 1973         m           Dutchess Gretchen II         CD         April 29, 1973         f           Eros Duke of Bergmaster         CD         October 07, 1973         m           Fangman Farm Katchen V Toro         CD         August 05, 1973         f           Fountains Lady Dee Dee         CD         September 29, 1973         f           Fountains Midnight Storm         CD         August 18, 1973                                                                                              |           |                                       | CD            |                    |          | f |
| Casey Jones Nunnery         CD         March 11, 1973         m           Chankals St. Dismas         CD         May 20, 1973         m           Cherrys Brandee         CD         October 27, 1973         f           Chers Jonny Lancer Radixesbo         CD         April 15, 1973         m           Countess Brandy De Menton         CD         March 25, 1973         f           Countess Regina         CD         October 28, 1973         f           Dandi Brandi Dix         CD         October 07, 1973         m           Dawns Little Girl         CD         December 16, 1973         f           Diamond Dandy Hansel         CD         May 26, 1973         m           Donbies Big Abe         CD         August 18, 1973         m           Dutchess Gretchen II         CD         April 29, 1973         f           Eros Duke of Bergmaster         CD         October 07, 1973         m           Fangman Farm Katchen V Toro         CD         August 05, 1973         f           Fountains Lady Dee Dee         CD         September 29, 1973         f           Fountains Midnight Storm         CD         August 18, 1973         f           Fountains Miss Sheri Brandy         CD         November 11, 1973 </td <td></td> <td></td> <td>CD</td> <td></td> <td>m</td> <td></td>                      |           |                                       | CD            |                    | m        |   |
| Chankals St. Dismas         CD         May 20, 1973         m           Cherrys Brandee         CD         October 27, 1973         f           Chers Jonny Lancer Radixesbo         CD         April 15, 1973         m           Countess Brandy De Menton         CD         March 25, 1973         f           Countess Regina         CD         October 28, 1973         f           Countess Regina         CD         October 07, 1973         m           Dandi Brandi Dix         CD         October 07, 1973         m           Dawns Little Girl         CD         December 16, 1973         f           Diamond Dandy Hansel         CD         May 26, 1973         m           Donbies Big Abe         CD         August 18, 1973         m           Dutchess Gretchen II         CD         April 29, 1973         f           Eros Duke of Bergmaster         CD         October 07, 1973         m           Fangman Farm Katchen V Toro         CD         August 05, 1973         f           Fountains Lady Dee Dee         CD         September 29, 1973         f           Fountains Midnight Storm         CD         August 18, 1973         f           Fountains Miss Sheri Brandy         CD         August 18, 1973                                                                                              |           |                                       | CD            |                    | m        |   |
| Cherrys Brandee         CD         October 27, 1973         f           Chers Jonny Lancer Radixesbo         CD         April 15, 1973         m           Countess Brandy De Menton         CD         March 25, 1973         f           Countess Regina         CD         October 28, 1973         f           Dandi Brandi Dix         CD         October 07, 1973         m           Dawns Little Girl         CD         December 16, 1973         f           Diamond Dandy Hansel         CD         May 26, 1973         m           Donbies Big Abe         CD         August 18, 1973         m           Dutchess Gretchen II         CD         April 29, 1973         f           Eros Duke of Bergmaster         CD         October 07, 1973         m           Fangman Farm Katchen V Toro         CD         August 05, 1973         f           Fountains Lady Dee Dee         CD         September 29, 1973         f           Fountains Midnight Storm         CD         August 18, 1973         f           Fountains Miss Sheri Brandy         CD         November 11, 1973         f                                                                                                                                                                                                                                  |           |                                       | CD            |                    | m        |   |
| Chers Jonny Lancer Radixesbo CD April 15, 1973 m Countess Brandy De Menton CD March 25, 1973 f Countess Regina CD October 28, 1973 f Dandi Brandi Dix CD Dandi Brandi Dix CD Dandi Brandi Dix CD Davns Little Girl CD December 16, 1973 f Diamond Dandy Hansel CD May 26, 1973 m Donbies Big Abe CD August 18, 1973 m Dutchess Gretchen II CD April 29, 1973 f Eros Duke of Bergmaster CD October 07, 1973 m CD August 18, 1973 m Fangman Farm Katchen V Toro CD August 18, 1973 f Fountains Lady Dee Dee CD September 29, 1973 f Fountains Midnight Storm CD August 18, 1973 f Fountains Miss Sheri Brandy CD August 18, 1973 f Fountains Miss Sheri Brandy CD August 18, 1973 f Fountains Miss Sheri Brandy CD November 11, 1973 f                                                                                                                                                                                                                                                                                                                                                                                                                      |           |                                       |               |                    |          | f |
| Countess Brandy De Menton         CD         March 25, 1973         f           Countess Regina         CD         October 28, 1973         f           Dandi Brandi Dix         CD         October 07, 1973         m           Dawns Little Girl         CD         December 16, 1973         f           Diamond Dandy Hansel         CD         May 26, 1973         m           Donbies Big Abe         CD         August 18, 1973         m           Dutchess Gretchen II         CD         April 29, 1973         f           Eros Duke of Bergmaster         CD         October 07, 1973         m           Fangman Farm Katchen V Toro         CD         August 05, 1973         f           Fountains Lady Dee Dee         CD         September 29, 1973         f           Fountains Midnight Storm         CD         August 18, 1973         f           Fountains Miss Sheri Brandy         CD         June 23, 1973         f           Frie Fraw Von Hofstede         CD         November 11, 1973         f                                                                                                                                                                                                                                                                                                                 |           | · · · · · · · · · · · · · · · · · · · |               |                    | m        |   |
| Countess Regina         CD         October 28, 1973         f           Dandi Brandi Dix         CD         October 07, 1973         m           Dawns Little Girl         CD         December 16, 1973         f           Diamond Dandy Hansel         CD         May 26, 1973         m           Donbies Big Abe         CD         August 18, 1973         m           Dutchess Gretchen II         CD         April 29, 1973         f           Eros Duke of Bergmaster         CD         October 07, 1973         m           Fangman Farm Katchen V Toro         CD         August 05, 1973         f           Fountains Lady Dee Dee         CD         September 29, 1973         f           Fountains Midnight Storm         CD         August 18, 1973         f           Fountains Miss Sheri Brandy         CD         June 23, 1973         f           Frie Fraw Von Hofstede         CD         November 11, 1973         f                                                                                                                                                                                                                                                                                                                                                                                                 |           |                                       |               |                    |          | f |
| Dandi Brandi Dix Dawns Little Girl CD December 16, 1973 F Diamond Dandy Hansel CD May 26, 1973 M Donbies Big Abe CD August 18, 1973 M Dutchess Gretchen II CD April 29, 1973 F Eros Duke of Bergmaster CD CD August 05, 1973 F Fountains Lady Dee Dee CD September 29, 1973 F Fountains Midnight Storm CD August 18, 1973 F Fountains Miss Sheri Brandy CD August 18, 1973 F Frie Fraw Von Hofstede CD November 11, 1973 F                                                                                                                                                                                                                                                                                                                                                                                                                                                                                                                                                                                                                                                                                                                                                                                                                                                                                                                        |           | •                                     |               |                    |          | f |
| Dawns Little Girl Diamond Dandy Hansel CD May 26, 1973 M Donbies Big Abe CD August 18, 1973 M Dutchess Gretchen II CD April 29, 1973 F Eros Duke of Bergmaster CD CD August 05, 1973 M Fangman Farm Katchen V Toro CD August 05, 1973 F Fountains Lady Dee Dee CD September 29, 1973 F Fountains Midnight Storm CD August 18, 1973 F Fountains Miss Sheri Brandy CD November 11, 1973 F                                                                                                                                                                                                                                                                                                                                                                                                                                                                                                                                                                                                                                                                                                                                                                                                                                                                                                                                                           |           |                                       |               |                    | m        |   |
| Diamond Dandy Hansel  Donbies Big Abe  CD  August 18, 1973 m  Dutchess Gretchen II  CD  April 29, 1973 f  Eros Duke of Bergmaster  CD  CD  August 05, 1973 m  Fangman Farm Katchen V Toro  CD  Fountains Lady Dee Dee  CD  September 29, 1973 f  Fountains Midnight Storm  CD  August 18, 1973 f  Fountains Miss Sheri Brandy  CD  June 23, 1973 f  Frie Fraw Von Hofstede  CD  November 11, 1973 f                                                                                                                                                                                                                                                                                                                                                                                                                                                                                                                                                                                                                                                                                                                                                                                                                                                                                                                                               |           |                                       |               |                    |          | f |
| Donbies Big Abe  CD  August 18, 1973 m  Dutchess Gretchen II  Eros Duke of Bergmaster  CD  October 07, 1973 m  Fangman Farm Katchen V Toro  CD  August 05, 1973 f  Fountains Lady Dee Dee  CD  Fountains Midnight Storm  CD  August 18, 1973 f  CD  August 18, 1973 f  Fountains Miss Sheri Brandy  CD  June 23, 1973 f  Frie Fraw Von Hofstede  CD  November 11, 1973 f                                                                                                                                                                                                                                                                                                                                                                                                                                                                                                                                                                                                                                                                                                                                                                                                                                                                                                                                                                          |           |                                       |               |                    | m        |   |
| Dutchess Gretchen II  Eros Duke of Bergmaster  CD  October 07, 1973 m  Fangman Farm Katchen V Toro  CD  August 05, 1973 f  Fountains Lady Dee Dee  CD  September 29, 1973 f  Fountains Midnight Storm  CD  August 18, 1973 f  Fountains Miss Sheri Brandy  CD  June 23, 1973 f  Frie Fraw Von Hofstede  CD  November 11, 1973 f                                                                                                                                                                                                                                                                                                                                                                                                                                                                                                                                                                                                                                                                                                                                                                                                                                                                                                                                                                                                                   |           | •                                     |               |                    |          |   |
| Eros Duke of Bergmaster  CD  October 07, 1973 m  Fangman Farm Katchen V Toro  CD  August 05, 1973 f  Fountains Lady Dee Dee  CD  September 29, 1973 f  Fountains Midnight Storm  CD  August 18, 1973 f  Fountains Miss Sheri Brandy  CD  June 23, 1973 f  Frie Fraw Von Hofstede  CD  November 11, 1973 f                                                                                                                                                                                                                                                                                                                                                                                                                                                                                                                                                                                                                                                                                                                                                                                                                                                                                                                                                                                                                                         |           |                                       |               |                    |          | f |
| Fangman Farm Katchen V Toro  CD  August 05, 1973  Fountains Lady Dee Dee  CD  September 29, 1973  f Fountains Midnight Storm  CD  August 18, 1973  f Fountains Miss Sheri Brandy  CD  June 23, 1973  f Frie Fraw Von Hofstede  CD  November 11, 1973  f                                                                                                                                                                                                                                                                                                                                                                                                                                                                                                                                                                                                                                                                                                                                                                                                                                                                                                                                                                                                                                                                                           |           |                                       |               |                    | m        |   |
| Fountains Lady Dee Dee CD September 29, 1973 f Fountains Midnight Storm CD August 18, 1973 f Fountains Miss Sheri Brandy CD June 23, 1973 f Frie Fraw Von Hofstede CD November 11, 1973 f                                                                                                                                                                                                                                                                                                                                                                                                                                                                                                                                                                                                                                                                                                                                                                                                                                                                                                                                                                                                                                                                                                                                                         |           | •                                     |               |                    |          | f |
| Fountains Midnight Storm CD August 18, 1973 f Fountains Miss Sheri Brandy CD June 23, 1973 f Frie Fraw Von Hofstede CD November 11, 1973 f                                                                                                                                                                                                                                                                                                                                                                                                                                                                                                                                                                                                                                                                                                                                                                                                                                                                                                                                                                                                                                                                                                                                                                                                        |           |                                       |               |                    |          | f |
| Fountains Miss Sheri Brandy  CD  June 23, 1973  f Frie Fraw Von Hofstede  CD  November 11, 1973  f                                                                                                                                                                                                                                                                                                                                                                                                                                                                                                                                                                                                                                                                                                                                                                                                                                                                                                                                                                                                                                                                                                                                                                                                                                                |           |                                       |               |                    |          | f |
| Frie Fraw Von Hofstede CD November 11, 1973 f                                                                                                                                                                                                                                                                                                                                                                                                                                                                                                                                                                                                                                                                                                                                                                                                                                                                                                                                                                                                                                                                                                                                                                                                                                                                                                     |           |                                       |               |                    |          | f |
|                                                                                                                                                                                                                                                                                                                                                                                                                                                                                                                                                                                                                                                                                                                                                                                                                                                                                                                                                                                                                                                                                                                                                                                                                                                                                                                                                   |           | ,                                     |               |                    |          |   |
|                                                                                                                                                                                                                                                                                                                                                                                                                                                                                                                                                                                                                                                                                                                                                                                                                                                                                                                                                                                                                                                                                                                                                                                                                                                                                                                                                   |           | Garretta Teamo                        | CD            | April 15, 1973     |          | f |

| <u>CH</u> | <u>Name</u>                      | <u>Titles</u> | <u>Date</u>        | <u>M</u> | <u>F</u> |
|-----------|----------------------------------|---------------|--------------------|----------|----------|
|           | Garth of St. Trinnians           | CD            | August 05, 1973    | m        |          |
|           | Goliard Garland V Falstaff       | CD            | March 18, 1973     |          | f        |
|           | Handsome Dan of Double R         | CD            | July 22, 1973      | m        |          |
|           | Haney Woods Beau Jacque          | CD            | April 29, 1973     | m        |          |
|           | Harlequins Madame Fluffpot       | CD            | May 20, 1973       |          | f        |
|           | Harris Bonnie Lady               | CD            | February 18, 1973  |          | f        |
|           | Heidis Little Crimson Bear       | CD            | September 15, 1973 |          | f        |
|           | Hercs Mini Dutchess              | CD            | May 06, 1973       |          | f        |
|           | High Chateaus Heather            | CD            | October 07, 1973   |          | f        |
|           | Highland Lasses Little Britta    | CD            | June 09, 1973      |          | f        |
|           | Honeyhuggers Tag A Long Rosko    | CD            | November 25, 1973  | m        |          |
|           | Hope of Pandart N'mine           | CD            | February 18, 1973  | m        |          |
|           | Hucklebarry of Sam Molly         | CD            | October 07, 1973   | m        |          |
|           | Ivys Big Girl                    | CD            | June 09, 1973      |          | f        |
|           | Jokum Dech Jehn                  | CD            | June 17, 1973      | m        |          |
|           | Kaschs Irving Montgomery         | CD            | December 02, 1973  | m        |          |
|           | Kristy Pearl Bernard             | CD            | April 08, 1973     |          | f        |
|           | Lady Cadiva                      | CD            | October 20, 1973   |          | f        |
|           | Lazy R Proud Cinnamon            | CD            | December 02, 1973  |          | f        |
|           | Lee Hi's Duke of Trinity         | CD            | May 26, 1973       | m        |          |
|           | Lees Lapetite Crystalbella       | CD            | November 18, 1973  |          | f        |
|           | Lysanders Little Dutch Girl      | CD            | July 01, 1973      | m        |          |
|           | Lysanders Little Shebeba         | CD            | October 07, 1973   |          | f        |
|           | Madame Debara Angelique          | CD            | October 14, 1973   |          | f        |
|           | Majestic Sno Queen Heidi         | CD            | June 17, 1973      |          | f        |
|           | Mardonofs Little Bear            | CD            | August 11, 1973    |          | f        |
| 197       | 7-CH Mar-Dons Queen Liliuokalani | CD            | July 08, 1973      |          | f        |
| 197       | 4-CH Marks Le Baron V Heidelberg | CD            | December 01, 1973  | m        |          |
|           | Marus Wild Strawberry            | CD            | June 10, 1973      |          | f        |
|           | Mein Liebchen Brandy             | CD            | November 25, 1973  |          | f        |
|           | Michaela of Chi Cal              | CD            | October 07, 1973   |          | f        |
|           | Midlothian Bandit                | CD            | June 10, 1973      | m        |          |
|           | Miss Lightfoot                   | CD            | February 24, 1973  |          | f        |
|           | Missie Robinson                  | CD            | April 08, 1973     |          | f        |
|           | Mistihil Butch V Cherryacre      | CD            | August 05, 1973    |          |          |
|           | Montana Eric                     | CD            | June 24, 1973      | m        |          |
|           | Morettos Kahuna                  | CD            | November 11, 1973  | m        |          |
|           | My Precious Pocono Penny         | CD            | November 11, 1973  |          | f        |
|           | Nimbos Santa Maria               | CD            | November 24, 1973  |          | f        |
|           | Odin Masked Prince               | CD            | September 23, 1973 | m        |          |
|           | Peanuts Mighty Titan             | CD            | March 18, 1973     | m        |          |
|           | Pineholms Bruno V Habsburg       | CD            | March 19, 1973     | m        |          |
|           | Polar Blu Schatzie V Clyde       | CD            | January 28, 1973   |          | f        |