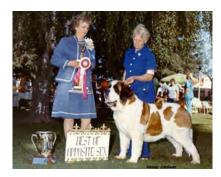

## The Saint Bernard Club of America's 1973 National Specialty Winners

Date: May 2, 1973 Location: Lodi, CA

Judges: Viola Wade (I & D) Merc Cresap (B)

Dogs In Competition: 239

**BOB: CH Englers King Edward** 

**BOS: Sanctuary Woods Kleona** 

WD/BOW: Bergundtal Jack-A-Dandy

**WB: Mt Chalets Daphne At Last** 