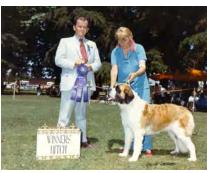

## The Saint Bernard Club of America's 1973 National Specialty Winners

Date: May 2, 1973 Location: Lodi, CA

Judges: Viola Wade (I & D) Merc Cresap (B)

Dogs In Competition: 239

**BOB: CH Englers King Edward** 

**BOS: Sanctuary Woods Kleona** 

WD/BOW: Bergundtal Jack-A-Dandy

**WB: Mt Chalets Daphne At Last** 