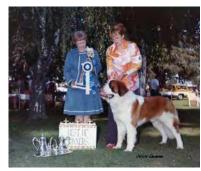

## The Saint Bernard Club of America's 1973 National Specialty Winners

Date: May 2, 1973 Location: Lodi, CA

Judges: Viola Wade (I & D) Merc Cresap (B)

Dogs In Competition: 239

**BOB: CH Englers King Edward** 

**BOS: Sanctuary Woods Kleona** 

WD/BOW: Bergundtal Jack-A-Dandy

**WB: Mt Chalets Daphne At Last** 