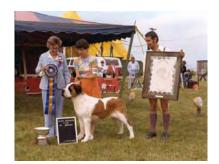

### The Saint Bernard Club of America's 1977 National Specialty Winners

Date: June 15, 16, 1977 Location: Milwaukee, WI

Judges: Herman Peabody (I L D) Horst Vogel (B)

Dogs In Competition: 283

Obedience: OB 193

**BOB: CH Vallis Bullseye** 

**BOS: CH Opdykes Pure Sugar** 

WD/BOW: Lenwardorfs Astro V Soest

**WB:** Brown Velvet Or Born Free

HIT: Twin Oaks Honey CDX
Judge: Lorraine Meyer

HC (379.00): Frederick Von Hyden UDT