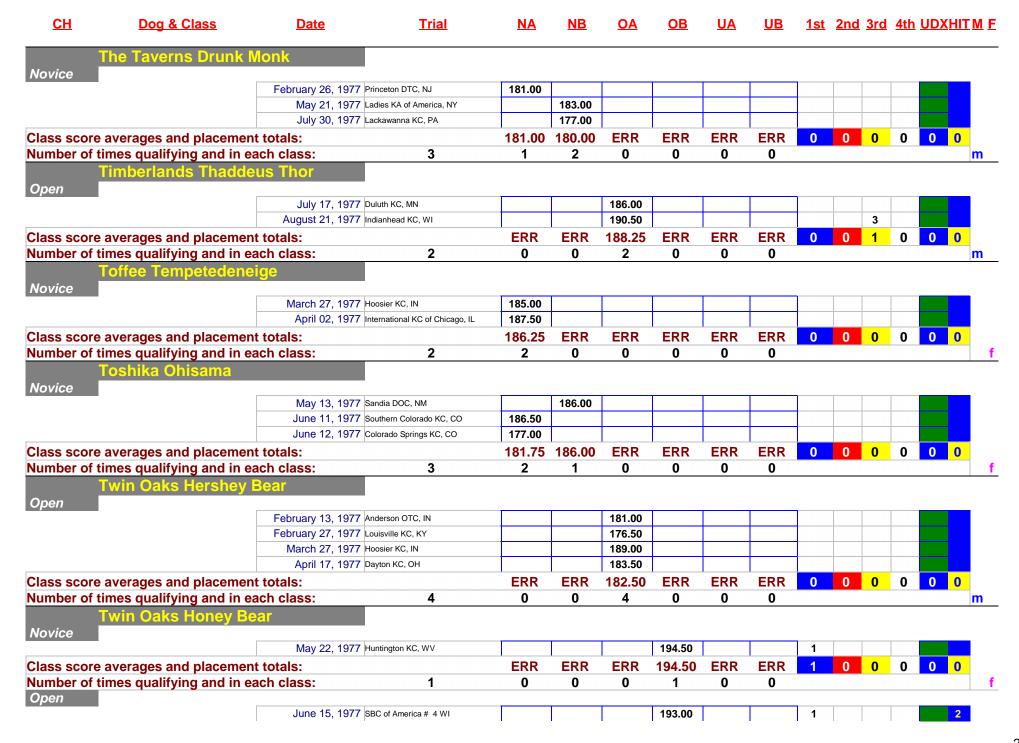

|           |           |                                        |            |            |            |            |              |                                               |
|             | averages and placeme   |                    |                             | ERR       | ERR       | 182.50    | ERR       | ERR       | ERR                                    | 0          | 0          | 0          | 0          | 0 0          |                                               |
| Number of t | imes qualifying and in | each class:        | 1                           | 0         | 0         | 1         | 0         | 0         | 0                                      |            |            |            |            |              | m                                             |



| <u>CH</u>   | Dog & Class              | <u>Date</u>        | <u>Trial</u>                    | <u>NA</u> | <u>NB</u>        | <u>0A</u> | <u>OB</u> | <u>UA</u> | <u>UB</u> | <u>1st</u> | <u>2nd</u> | <u>3rd</u> | <u>4th</u> | <u>UDXH</u> | <u>IT M</u> |
|-------------|--------------------------|--------------------|---------------------------------|-----------|------------------|-----------|-----------|-----------|-----------|------------|------------|------------|------------|-------------|-------------|
|             |                          | July 24, 1977      | Northern Kentucky KC, KY        |           |                  |           | 195.00    |           |           |            |            |            |            |             |             |
|             |