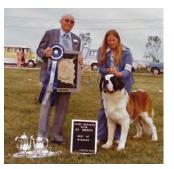

### The Saint Bernard Club of America's 1977 National Specialty Winners

Date: June 15, 16, 1977 Location: Milwaukee, WI

Judges: Herman Peabody (I L D) Horst Vogel (B)

Dogs In Competition: 283

Obedience: OB 193

**BOB: CH Vallis Bullseye** 

**BOS: CH Opdykes Pure Sugar** 

WD/BOW: Lenwardorfs Astro V Soest

**WB:** Brown Velvet Or Born Free

HIT: Twin Oaks Honey CDX
Judge: Lorraine Meyer

HC (379.00): Frederick Von Hyden UDT