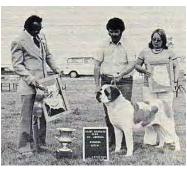

### The Saint Bernard Club of America's 1977 National Specialty Winners

Date: June 15, 16, 1977 Location: Milwaukee, WI

Judges: Herman Peabody (I L D) Horst Vogel (B)

Dogs In Competition: 283

Obedience: OB 193

**BOB: CH Vallis Bullseye** 

**BOS: CH Opdykes Pure Sugar** 

WD/BOW: Lenwardorfs Astro V Soest

**WB:** Brown Velvet Or Born Free

HIT: Twin Oaks Honey CDX
Judge: Lorraine Meyer

HC (379.00): Frederick Von Hyden UDT