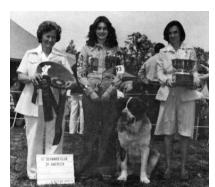

# The Saint Bernard Club of America's 1978 National Specialty Winners

Date: April 13, 14, 1978 Location: Rossville, GA

Judges: Georgean Raulston (I & D) Ann Johnson Gallup (B) Dogs In Competition: 255

Obedience: NA 195

**BOB: CH High Chateaus Gero** 

**BOS: CH Sherimins Erica** 

WD/BOW: Sovereign V Mallen

**WB: Sherimins Erica** 

HIT: Bennets Little Misty CD
Judge: Lena Danner