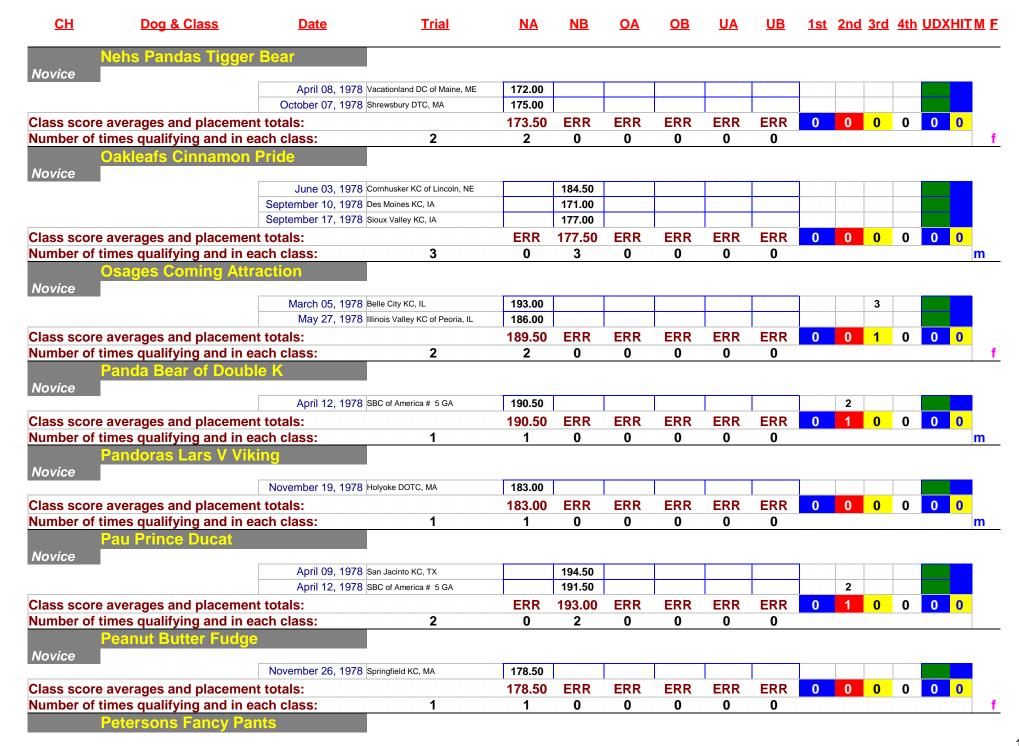

### Saint Bernard AKC Performance Titles For 1978

| <u>CH</u> | <u>Name</u>             | <u>Titles</u> | <u>Date</u>        | <u>M</u> | <u>F</u> |
|-----------|-------------------------|---------------|--------------------|----------|----------|
| CD        |                         |               |                    |          |          |
| 1978      | il Von Sauliamt         | CD            | May 14, 1079       |          | •        |
|           | rn Gandalf Strider      | CD            | May 14, 1978       |          | <u> </u> |
|           | Fracks Alberta V Sma    | CD            | May 07, 1978       | m        | f        |
| Bear 2    |                         | CD            | May 06, 1978       |          | <u> </u> |
| Becke     |                         | CD            | June 16, 1978      | m        |          |
|           | etts Little Misty       | CD            | August 19, 1978    |          | +        |
|           | : I'm A Pro             | CD            | April 12, 1978     |          |          |
|           | e Retreat Xmas Fantasy  | CD            | August 13, 1978    | m        | f        |
|           | lots Amy Moe B Mar-Don  | CD            | August 19, 1978    |          | f        |
|           |                         | CD            | October 01, 1978   |          | +        |
|           | rys Sugar Run Bridget   | CD            | October 15, 1978   |          | f        |
|           | ys Little Angel         | CD            | October 01, 1978   |          | f        |
|           | s Cinnamon Bear         | CD            | May 29, 1978       |          | _        |
|           | nonts Liberty Belle     |               | April 16, 1978     |          | f        |
|           | s Sir Gallahad          | CD            | October 01, 1978   | m        | -        |
|           | ss Woods Florae         | CD            | May 06, 1978       |          | I        |
|           | ta Dionysus O'Cresta    | CD            | August 26, 1978    | m        |          |
|           | ns Heidi Hope           | CD            | September 04, 1978 |          | f        |
|           | arbs Rocky Mt High      | CD            | April 12, 1978     | m        |          |
|           | _icks Brigitte          | CD            | October 29, 1978   |          | f        |
|           | is Mac                  | CD            | April 08, 1978     | m        |          |
|           | nys Diana Von Flash     | CD            | January 22, 1978   |          | f        |
|           | Keypoint V Heathcliff   | CD            | April 16, 1978     | m        |          |
|           | Sir George II           | CD            | December 16, 1978  | m        |          |
|           | vere Von Matterhorn     | CD            | January 07, 1978   |          | f        |
|           | Bright Promise          | CD            | April 15, 1978     |          | f        |
|           | n Hollows Freedom       | CD            | August 27, 1978    |          | f        |
|           | ns Rufus of Beau Cheval | CD            | November 18, 1978  | m        |          |
|           | ts Turk Brandy          | CD            | April 15, 1978     |          | f        |
| Kuda      |                         | CD            | November 05, 1978  | m        |          |
| Kyries    | Michael of Indian Hill  | CD            | May 07, 1978       | m        |          |
|           | ders Babelladondi       | CD            | July 01, 1978      |          | f        |
|           | ders Elegance           | CD            | August 13, 1978    |          | f        |
|           | ders Sparkler           | CD            | November 11, 1978  |          | f        |
| Mar-D     | ons Tiffany Treasures   | CD            | May 07, 1978       |          | f        |
|           | r Barry Duke            | CD            | May 07, 1978       | m        |          |
|           | nnells Farrah Hopehaus  | CD            | August 06, 1978    |          | f        |
|           | kers Maximillian        | CD            | October 15, 1978   | m        |          |
| Mims      | Holly Jingles Mar Don   | CD            | October 29, 1978   |          | f        |