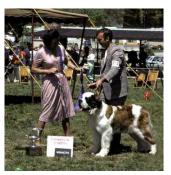

# The Saint Bernard Club of America's 1978 National Specialty Winners

Date: April 13, 14, 1978 Location: Rossville, GA

Judges: Georgean Raulston (I & D) Ann Johnson Gallup (B) Dogs In Competition: 255

Obedience: NA 195

**BOB: CH High Chateaus Gero** 

**BOS: CH Sherimins Erica** 

WD/BOW: Sovereign V Mallen

**WB: Sherimins Erica** 

HIT: Bennets Little Misty CD
Judge: Lena Danner