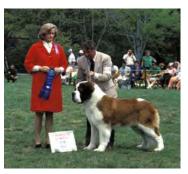

# The Saint Bernard Club of America's 1978 National Specialty Winners

Date: April 13, 14, 1978 Location: Rossville, GA

Judges: Georgean Raulston (I & D) Ann Johnson Gallup (B) Dogs In Competition: 255

Obedience: NA 195

**BOB: CH High Chateaus Gero** 

**BOS: CH Sherimins Erica** 

WD/BOW: Sovereign V Mallen

**WB: Sherimins Erica** 

HIT: Bennets Little Misty CD
Judge: Lena Danner