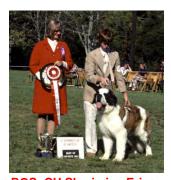

# The Saint Bernard Club of America's 1978 National Specialty Winners

Date: April 13, 14, 1978 Location: Rossville, GA

Judges: Georgean Raulston (I & D) Ann Johnson Gallup (B) Dogs In Competition: 255

Obedience: NA 195

**BOB: CH High Chateaus Gero** 

**BOS: CH Sherimins Erica** 

WD/BOW: Sovereign V Mallen

**WB: Sherimins Erica** 

HIT: Bennets Little Misty CD
Judge: Lena Danner