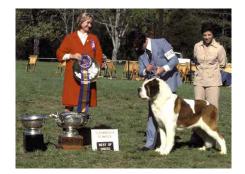

# The Saint Bernard Club of America's 1978 National Specialty Winners

Date: April 13, 14, 1978 Location: Rossville, GA

Judges: Georgean Raulston (I & D) Ann Johnson Gallup (B) Dogs In Competition: 255

Obedience: NA 195

**BOB: CH High Chateaus Gero** 

**BOS: CH Sherimins Erica** 

WD/BOW: Sovereign V Mallen

**WB: Sherimins Erica** 

HIT: Bennets Little Misty CD
Judge: Lena Danner