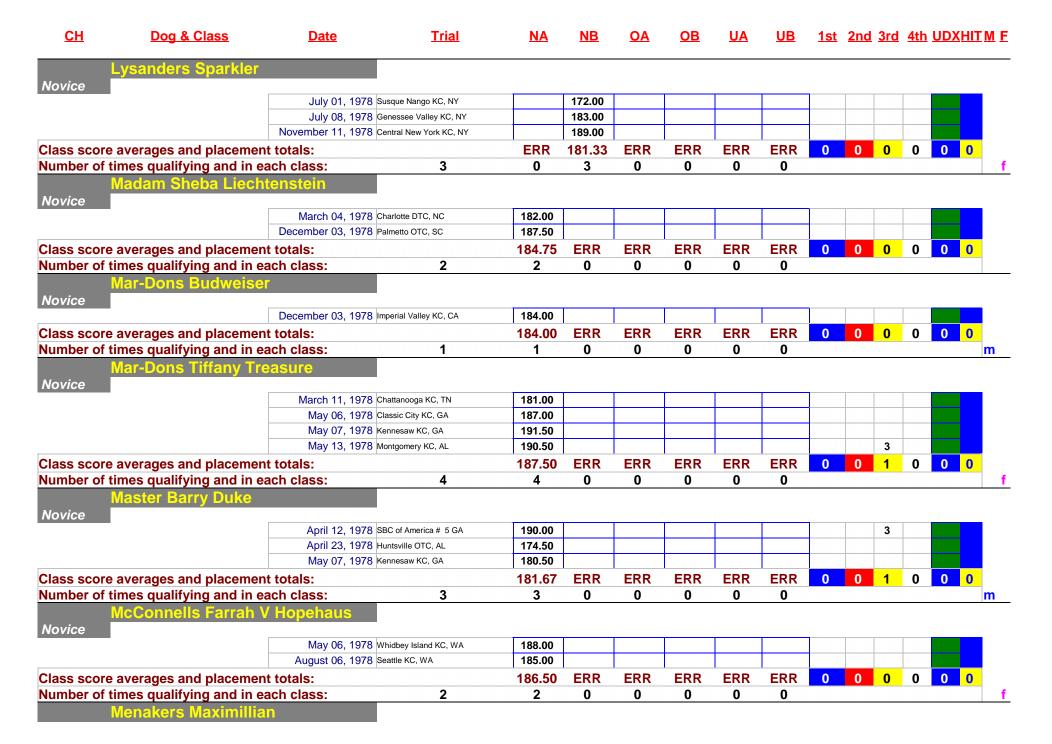

### Saint Bernard AKC Performance Titles For 1978

| <u>CH</u> | <u>Name</u>             | <u>Titles</u> | <u>Date</u>        | <u>M</u> | <u>F</u> |
|-----------|-------------------------|---------------|--------------------|----------|----------|
| CD        |                         |               |                    |          |          |
| 1978      | il Von Sauliamt         | CD            | May 14, 1079       |          | •        |
|           | rn Gandalf Strider      | CD            | May 14, 1978       |          | <u> </u> |
|           | Fracks Alberta V Sma    | CD            | May 07, 1978       | m        | f        |
| Bear 2    |                         | CD            | May 06, 1978       |          | <u> </u> |
| Becke     |                         | CD            | June 16, 1978      | m        |          |
|           | etts Little Misty       | CD            | August 19, 1978    |          | +        |
|           | : I'm A Pro             | CD            | April 12, 1978     |          |          |
|           | e Retreat Xmas Fantasy  | CD            | August 13, 1978    | m        | f        |
|           | lots Amy Moe B Mar-Don  | CD            | August 19, 1978    |          | f        |
|           |                         | CD            | October 01, 1978   |          | +        |
|           | rys Sugar Run Bridget   | CD            | October 15, 1978   |          | f        |
|           | ys Little Angel         | CD            | October 01, 1978   |          | f        |
|           | s Cinnamon Bear         | CD            | May 29, 1978       |          | _        |
|           | nonts Liberty Belle     |               | April 16, 1978     |          | f        |
|           | s Sir Gallahad          | CD            | October 01, 1978   | m        | -        |
|           | ss Woods Florae         | CD            | May 06, 1978       |          | I        |
|           | ta Dionysus O'Cresta    | CD            | August 26, 1978    | m        |          |
|           | ns Heidi Hope           | CD            | September 04, 1978 |          | f        |
|           | arbs Rocky Mt High      | CD            | April 12, 1978     | m        |          |
|           | _icks Brigitte          | CD            | October 29, 1978   |          | f        |
|           | is Mac                  | CD            | April 08, 1978     | m        |          |
|           | nys Diana Von Flash     | CD            | January 22, 1978   |          | f        |
|           | Keypoint V Heathcliff   | CD            | April 16, 1978     | m        |          |
|           | Sir George II           | CD            | December 16, 1978  | m        |          |
|           | vere Von Matterhorn     | CD            | January 07, 1978   |          | f        |
|           | Bright Promise          | CD            | April 15, 1978     |          | f        |
|           | n Hollows Freedom       | CD            | August 27, 1978    |          | f        |
|           | ns Rufus of Beau Cheval | CD            | November 18, 1978  | m        |          |
|           | ts Turk Brandy          | CD            | April 15, 1978     |          | f        |
| Kuda      |                         | CD            | November 05, 1978  | m        |          |
| Kyries    | Michael of Indian Hill  | CD            | May 07, 1978       | m        |          |
|           | ders Babelladondi       | CD            | July 01, 1978      |          | f        |
|           | ders Elegance           | CD            | August 13, 1978    |          | f        |
|           | ders Sparkler           | CD            | November 11, 1978  |          | f        |
| Mar-D     | ons Tiffany Treasures   | CD            | May 07, 1978       |          | f        |
|           | r Barry Duke            | CD            | May 07, 1978       | m        |          |
|           | nnells Farrah Hopehaus  | CD            | August 06, 1978    |          | f        |
|           | kers Maximillian        | CD            | October 15, 1978   | m        |          |
| Mims      | Holly Jingles Mar Don   | CD            | October 29, 1978   |          | f        |