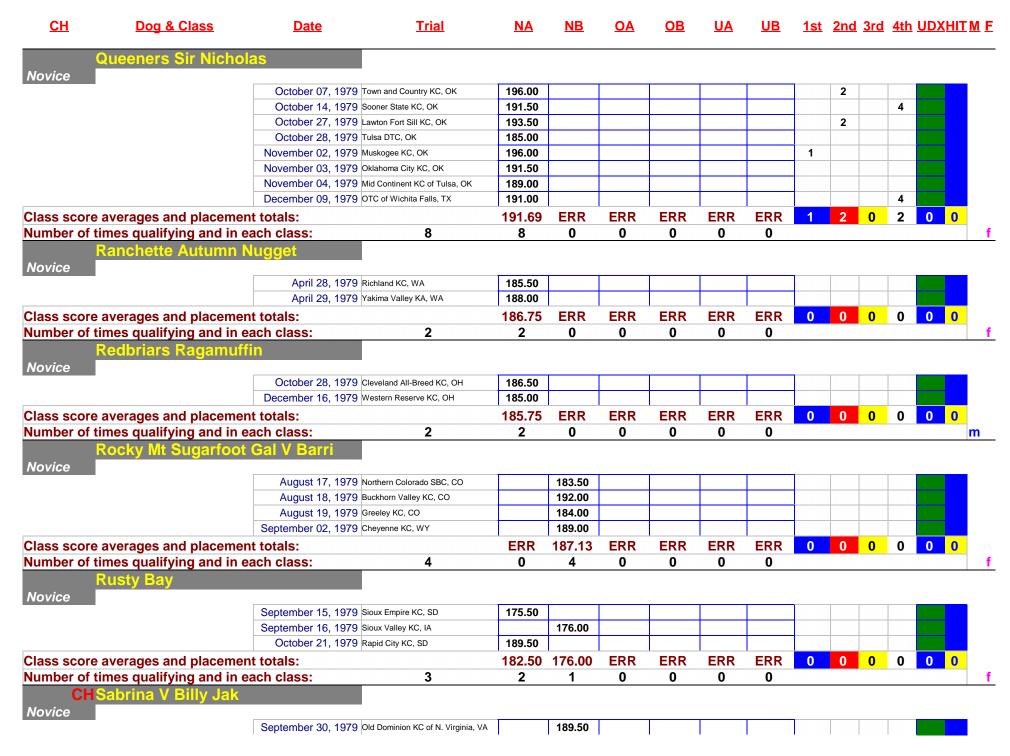

# Saint Bernard AKC Performance Titles For 1979

| <u>CH</u> | <u>Name</u>                  | <u>Titles</u> | <u>Date</u>               | <u>M</u> | <u>E</u> |
|-----------|------------------------------|---------------|---------------------------|----------|----------|
| CD        |                              |               |                           |          |          |
| 1979      |                              |               |                           |          |          |
|           | Admiral Dombery              | CD            | September 02, 1979        | m        |          |
|           | Anytoms Reflection of Lance  | CD            | November 04, 1979         |          | f        |
|           | Arrelmount Feather Weight    | CD            | November 11, 1979         |          | f        |
|           | Bonneys Kodiak Von Hans      | CD            | September 03, 1979        | m        |          |
|           | Bormans Princess Chablis     | CD            | November 11, 1979         |          | f        |
|           | Buena Vistas Destiny V Yondo | CD            | May 26, 1979              | m        |          |
|           | Burtonswood Black Mink       | CD            | September 29, 1979        | m        |          |
|           | Cherryacres Thibideau V Thiz | CD            | January 14, 1979          | m        |          |
|           | Conservative Kilowatt Sam    | CD            | November 11, 1979         | m        |          |
|           | Curries Bonnie M'Alone       | CD            | January 28, 1979          |          | f        |
|           | Curries Scottie MacTavish    | CD            | May 18, 1979              | m        |          |
|           | Diamants Solo of Amyral      | CD            | June 10, 1979             | m        |          |
|           | Ouchess Von Brougham         | CD            | July 28, 1979             |          | f        |
| F         | Folly Barns Ganymede         | CD            | <b>September 23, 1979</b> | m        |          |
|           | Glenllyns Reginald Rufus     | CD            | November 17, 1979         | m        |          |
|           | Hidden Valleys Athena        | CD            | <b>September 23, 1979</b> |          | f        |
| J         | onathon Von Ryme             | CD            | November 18, 1979         | m        |          |
| l l       | Keger Kate                   | CD            | March 11, 1979            |          | f        |
| ŀ         | Knoxs Dandee September       | CD            | January 27, 1979          |          | f        |
| L         | ady Anneka Gretchen          | CD            | April 15, 1979            |          | f        |
| N         | /lar-Dons Budweiser          | CD            | January 14, 1979          | m        |          |
| 1977-CH   | /lar-Wils Major Leaguer      | CD            | December 08, 1979         | m        |          |
| N         | /liss Mandy V                | CD            | April 29, 1979            |          | f        |
| N         | /listihil Edward J Bear      | CD            | June 22, 1979             | m        |          |
| 1983-CH   | Morris Tish A To Bear        | CD            | July 29, 1979             |          | f        |
|           | Dakleaf Jimminy Cricket VCP  | CD            | December 22, 1979         | m        |          |
| F         | Pandoras Lars Von Viking     | CD            | October 06, 1979          | m        |          |
| F         | Peanut Butter Fudge          | CD            | February 18, 1979         |          | f        |
| F         | Pepperonia Wi Sa Taoua Cern  | CD            | September 22, 1979        |          | f        |
|           | Queeners Sir Nicholas        | CD            | October 27, 1979          | m        |          |
| F         | Ranchetts Autumn Nugget      | CD            | April 29, 1979            |          | f        |
| F         | Rocky Mt Sugarfoot Gal Barri | CD            | August 19, 1979           |          | f        |
|           | Rusty Bay                    | CD            | October 21, 1979          |          | f        |
|           | Saint Brandy XII             | CD            | January 06, 1979          |          | f        |
|           | Schnitzers Kunstwerk         | CD            | March 11, 1979            |          | f        |
| 5         | Schnitzers Tiger             | CD            | October 06, 1979          |          | f        |
|           | Sebastian Von Baranof        | CD            | May 06, 1979              | m        |          |
| 5         | Sitting Bulls Apache Dancer  | CD            | May 27, 1979              |          | f        |