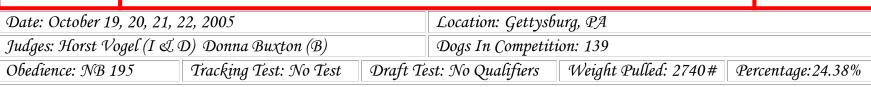

Wild West Calamity Jane
Pulled 2740 Pounds

Photo needed. If you have a photo of this dog please contact me at the E-mail address posted on the web page.

Harley D.

Highest Percentage 24.38%