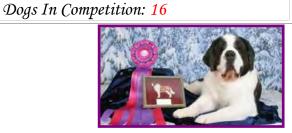

Sires – Dams – Specialty Wins – Show & Group Wins Performance Events – Titles and Dates of Titles Hall of Fame Inductees and Plateaus of Excellence

| Date: October 8, 9 L 10, 2009                  |                        |                   | Location: Hood R  | iver, OR             |                    |
|------------------------------------------------|------------------------|-------------------|-------------------|----------------------|--------------------|
| Judges: (I L D) Beverly Nosiglia (B) Lynn Jech |                        | Dogs In Competiti | ion: 182          |                      |                    |
| Obedience: NB 188                              | Tracking Test: No Test | Draft Te          | est: 3 Qualifiers | Weight Pulled: 2368# | Percentage: 22.13% |