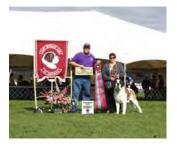

**BOB: CH Opdykes Drives Me To Drink** 

**BOS: CH Forever Treasure** 

WD & BOW: Whoodcrest Brutus

WB: Benbarons Taboo of Yondo

HIT: Stoans Greta of Mabri CD RA Judge: Mary Jane Shervais

Stoans One Hit Wonder of Yixy DD

CH Vicdorys Indiana Bones CD RAE DD

CH Vicdory's Manhattan Transfer RN WPS Pulled 2368 Pounds

Empty Kegs I-C-U-N-V Me RN WP Highest Percentage 22.13%