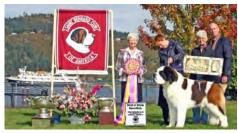

A Saint Bernard National Archive Document Saint Bernard "TOP TWENTY" Event for 2009

Date: October 7, 2009 **4<sup>TH</sup>Year** Judges: Karen Tucker & Christie Smith & Donald Dvorak

Judges:

Trophy

The Winner:

Location: Hood River, OR

Ch. Marianettes Double Jepordy, Breeders: Lucia Kenney & Sarah Creapeau, Owners: Marian McShane, Elizabeth Hillebrand & Lucia Kenny, Handler: Marian McShane