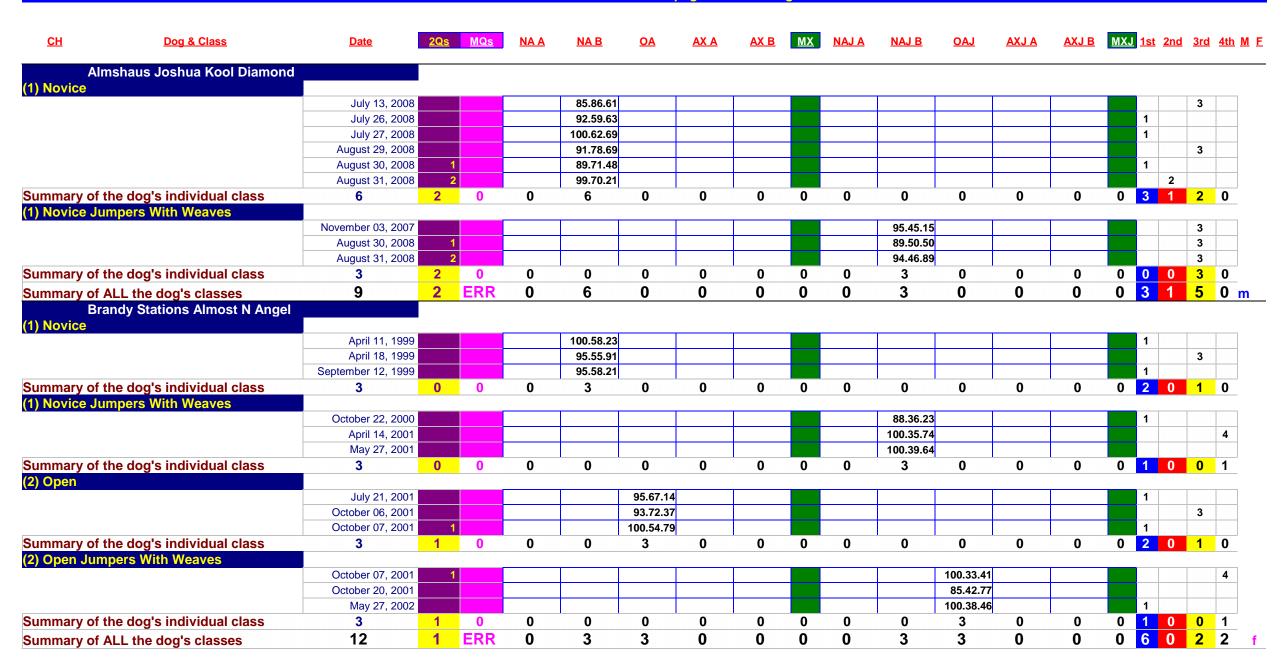

## Saint Bernard Summary of AKC Agility Trials (Regular) From 1994 To Date

\*\*\* Go to the Saint Bernard National Archive's database page to view a dog's titles and dates earned \*\*\*

| <u>CH</u>       | Dog & Class                | <u>Date</u>       | <u>2Qs</u> | <u>MQs</u> | NA A | NA B                  | <u>OA</u> | AX A      | AX B | <u>MX</u> | NAJ A | NAJ B | <u>OAJ</u> | AXJ A     | AXJ B    | <u>MXJ</u> | <u>1st</u> 2nc | <u>1 3rd</u> | 4th M F |
|-----------------|----------------------------|-------------------|------------|------------|------|-----------------------|-----------|-----------|------|-----------|-------|-------|------------|-----------|----------|------------|----------------|--------------|---------|
|                 |                            | November 25, 2001 |            |            |      |                       | 95.73.11  |           |      |           |       |       |            |           |          |            | 2              |              |         |
|                 |                            | February 03, 2002 |            |            |      |                       | 90.68.35  |           |      |           |       |       |            |           |          |            | 1              |              |         |
|                 |                            | May 04, 2002      |            |            |      |                       | 100.64.24 |           |      |           |       |       |            |           |          |            |                | 3            |         |
|                 |                            | July 04, 2002     |            |            |      |                       | 100.58.02 |           |      |           |       |       |            |           |          |            | 1              |              |         |
|                 |                            | August 17, 2002   |            |            |      |                       | 100.60.56 |           |      |           |       |       |            |           |          |            | 1              |              |         |
|                 |                            | August 18, 2002   |            |            |      |                       | 95.67.74  |           |      |           |       |       |            |           |          |            |                | 3            |         |
|                 | dog's individual class     | 9                 | 2          | 0          | 0    | 0                     | 9         | 0         | 0    | 0         | 0     | 0     | 0          | 0         | 0        | 0          | 4 2            | 3            | 0       |
| (2) Open Jumpe  | rs With Weaves             |                   |            |            |      |                       |           |           |      |           |       |       |            |           |          |            |                |              |         |
|                 |                            | July 14, 2001     | 1          |            |      |                       |           |           |      |           |       |       | 87.41.20   |           |          |            | 2              |              |         |
|                 |                            | August 04, 2001   |            |            |      |                       |           |           |      |           |       |       | 94.40.03   |           |          |            |                |              | 4       |
|                 |                            | August 05, 2001   |            |            |      |                       |           |           |      |           |       |       | 100.39.99  |           |          |            | 1              |              |         |
|                 |                            | August 18, 2001   | 2          |            |      |                       |           |           |      |           |       |       | 100.40.76  |           |          |            |                |              |         |
|                 | dog's individual class     | 4                 | 2          | 0          | 0    | 0                     | 0         | 0         | 0    | 0         | 0     | 0     | 4          | 0         | 0        | 0          | 1 1            | 0            | 1       |
| (3) Excellent   |                            |                   |            |            |      |                       |           |           |      |           |       |       |            |           |          |            |                |              |         |
|                 |                            | August 22, 2003   |            |            |      |                       |           | 91.67.97  |      |           |       |       |            |           |          |            | 1              |              |         |
|                 |                            | March 13, 2005    |            |            |      |                       |           | 100.65.57 |      |           |       |       |            |           |          |            | 1              |              |         |
|                 |                            | October 08, 2005  |            |            |      |                       |           | 91.66.39  |      |           |       |       |            |           |          |            | 1              |              |         |
| Summary of the  | dog's individual class     | 3                 | 0          | 0          | 0    | 0                     | 0         | 3         | 0    | 0         | 0     | 0     | 0          | 0         | 0        | 0          | 3 0            | 0            | 0       |
|                 | npers With Weaves          |                   | -          |            |      |                       |           |           |      |           |       |       |            |           |          |            |                |              |         |
|                 | •                          | July 11, 2004     |            |            |      |                       |           |           |      |           |       |       |            | 100.42.21 |          |            | 2              |              |         |
|                 |                            | October 02, 2004  |            |            |      |                       |           |           |      |           |       |       |            | 94.45.08  |          |            | 1              |              |         |
|                 |                            | October 31, 2004  |            |            |      |                       |           |           |      |           |       |       |            | 100.39.64 |          |            |                | 3            |         |
|                 |                            | February 13, 2005 |            |            |      |                       |           |           |      |           |       |       |            |           | 100.40.5 | 5 1        |                |              |         |
|                 |                            | February 19, 2005 |            |            |      |                       |           |           |      |           |       |       |            |           | 100.37.0 | 4 2        |                |              |         |
| Summary of the  | dog's individual class     | 5                 | 0          | 0          | 0    | 0                     | 0         | 0         | 0    | 0         | 0     | 0     | 0          | 3         | 2        | 2          | 1 1            | 1            | 0       |
| Summary of ALL  | the dog's classes          | 32                | 2          | ERR        | 3    | 5                     | 9         | 3         | 0    | 0         | 0     | 3     | 4          | 3         | 2        | 2          | # 8            | 5            | 2 m     |
|                 | s Dudley Do Right of Jay-U |                   |            |            |      | 33113 (13311) (13311) |           |           |      |           |       |       |            |           |          |            |                |              |         |
|                 |                            | June 24, 1995     |            |            | 100  |                       |           |           |      |           |       |       |            |           |          |            |                |              | 4       |
| Summary of the  | dog's individual class     | 1                 | 0          | 0          | 1    | 0                     | 0         | 0         | 0    | 0         | 0     | 0     | 0          | 0         | 0        | 0          | 0 0            | 0            | 1       |
| Summary of ALL  | the dog's classes          | 1                 | ERR        | ERR        | 1    | 0                     | 0         | 0         | 0    | 0         | 0     | 0     | 0          | 0         | 0        | 0          | 0 0            | 0            | 1 m     |
| Overall summary | v for ALL dogs             | 67                |            |            | 7    | 14                    | 15        | 3         | 0    | 0         | 3     | 9     | 11         | 3         | 2        | 2          | <b>#</b> 16    | 13           | 5       |

2Qs = Dogs qualifying with scores in the Standard and Jumpers with Weaves classes on the same day

MQs (Master Agility Champion) = Dogs qualifying with scores in the EXCELLENT B Standard and Jumpers with Weaves classes on the same day

# = Number of advanced scores from the Open and/or Excellent classes

© This Article is Copyrighted by John Cox The Saint Bernard National Archives