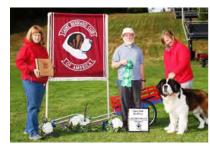

# The Saint Bernard Club of America's **2011** National Specialty Winners

Date: September 15 - 18, 2011 Location: Findley Lake, New York

Judges: (I & D) Bob Sykora & Michael Braysher (B)

Dogs In Competition: 133

Obedience: NB 191 | Tracking Test: No Test | Draft Test: 1 DD Qualifier | Weight Pulled: 3556# | Percentage: 32.88%

**BOB: CH Melon City Capone** 

BOS: CH Opdykes Your Place Or Mine

WD & BOW: Cornerstones O Henry

WB: Cornerstones Feature Presentation

HIT: Eastgates Freckled Baroness CD RA

Judge: Jeffrey Showman

GCH CH Vicdorys Lump O'Coal CD GN RE DD WPS

GCH CH Skydancers Man Of Steel For Victory RN WPS Pulled 3556 Pounds

GCH CH Vicdorys Pretty In Pink Diamonds RN WPS Highest Percentage 32.88%