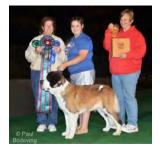

### Saint Bernard "The Event" for 2011

Date: September 15, 2011 6THYear

Location: Findley Lake, New York

Judges: Clyde Rogers & William Sahloff & Carmelo Zappala

Dogs In Competition: 7

**Judges** 

**Trophy** 

**The Top Twenty Winner:** 

GCH Summerlyn's Keeping It Real, Owners: Jackie Schart, William Buel III & Karin Brunettte, Breeders: Jackie Schart & Mario Pierce, Agent: Martin Glover