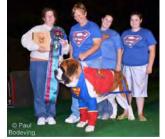

### Saint Bernard "The Event" for 2011

Date: September 15, 2011 6THYear

Location: Findley Lake, New York

Judges: Clyde Rogers & William Sahloff & Carmelo Zappala

Dogs In Competition: 7

**Judges** 

**Trophy** 

**The Top Twenty Winner:** 

GCH Summerlyn's Keeping It Real, Owners: Jackie Schart, William Buel III & Karin Brunettte, Breeders: Jackie Schart & Mario Pierce, Agent: Martin Glover

#### INDEX OF DOGS FEATURED IN THIS YEARS..."THE EVENT"

"The Event" is an expanded Top Twenty featuring Best Junior, Top Stud Dog, Top Brood Bitch, Top Performance (Obedience, Agility, and Weight Pulling)

2011 Inaugural Year for "The Event"