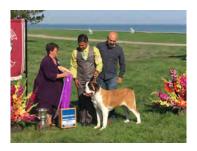

# The Saint Bernard Club of America's **2016** National Specialty Winners

Date: October 6, 7, 8, 2016

Judges: (I & B) Fran Stephens (D) Carole Wilson Dogs In Competition: 96

Obedience: No Qualifying Scores | Tracking Test: No Test | Draft Test: | Weight Pulled: 1709# | Percentage: 10.29 %

in the Regular Classes (1) NDD

SBCA Agility Trial: No Trial

**BOB: GCH Nobels Fierce Warrior**V Jamelles

BOS: GCHS Sandcastles Indecent Proposal

Location: Oregon, OH

**WD BOW: R'Solitaire Astro Montmart** 

WB: Wasatch Giants Spot V
Alpine Mtn