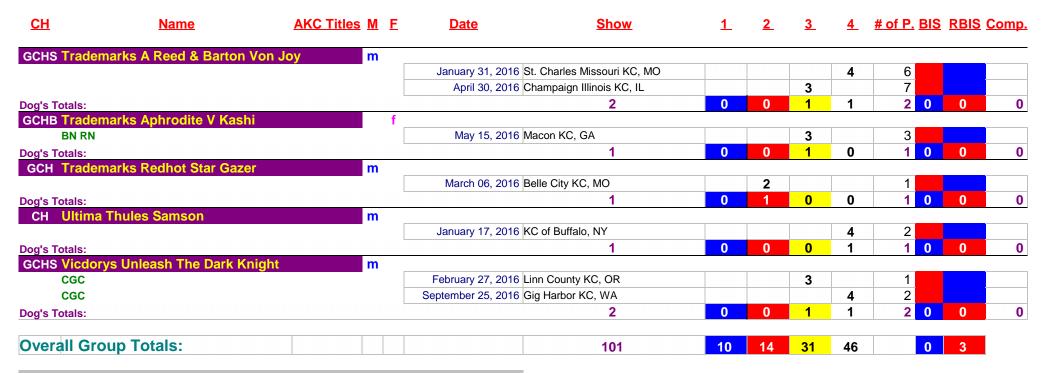

The Top 2016 Performance dogs (Obedience & Agility)

#### **Top Performance Dog for 2016**

No Recipient in 2016

**GCHB** Trademarks Zephan

#### **Top Obedience Dog for 2016**

CH Summerlyns U R My Keb V Showme CDX PCD BN RE ThD CGCA f

#### Top Agility Dog for 2016

PACH4 WDCH Snowy Pine's Hummer UD GN GO VER RAE2 MXP10 MXPG MJP17 MJPS2 PAX4 MFP MFPC TQXP T2BP6 TDD2 CGCA CGCU m

Go to http://clubs.akc.org/saints/Archives/sbca\_performance\_awards.pdf to view the past winners and criteria.