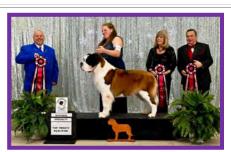

Obedience: NB 191 | Tracking Test: No Test | Draft Test: 1 DD | Weight Pulled: 3865# s

SBCA Agility Trial: No Trial

**BOB: CH Kings Mill Willow** 

**BOS: GCHB Opdykes Sesto Elemento** 

WD & BOW: Lasquites Inman of Rolando