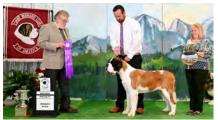

Obedience: NB 191 | Tracking Test: No Test | Draft Test: 1 DD | Weight Pulled: 3865# s

SBCA Agility Trial: No Trial

**BOB: CH Kings Mill Willow** 

**BOS: GCHB Opdykes Sesto Elemento** 

WD & BOW: Lasquites Inman of Rolando

**WB Alpine Mtn Onyx** 

**Obedience** 

HIT: CH Storybooks Olivia Twist CD RN CGC DD

Judge: Virginia Kinion

**Draft** 

CH Story Books Olivia Twist CD RN CGC DD

**Most Weight Pulled** 

CH Blue Collars Patriot Safe Harbor RN WPS