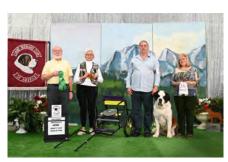

### Saint Bernard "TOP TWENTY" Event for 2019

Date: October 9, 2019 10TH Year

Location: Gray Summit, MO

Judges: Jim Brown, Jay Kuster, Michelle Mulligan,

Dogs In Competition: 12

**Judges** 

Trophy

The Winner

Brandau Ridge Tak'n A Walk Thru Ur Heart BN NAP NJP OJP RN SCN SIN SINE SBN SHDN SWN SBNE SCA SENE SIA SWNE TKN BCAT CGC

October 9th, 2019 The Top Twenty. Winner: GCHB Oakridge Brown Eyed Girl