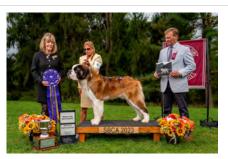

# The Saint Bernard Club of America's 2023 National Specialty Winners

Date: September 24-30, 2023 Location: Wheeling, West Virginia

Judges: (I & B) John Ramirez (D) Michele Mulligan Dogs In Competition: 78

Obedience: No Qualifying score | Tracking Test: No Test | Draft Test: | Weight Pulled:

from the Regular classes No Qualifiers

t: Weight Pulled: Percentage:
2560# 33.68%

SBCA Agility Trial: No Trial

**BOB: GCHB Notorious Tru Enzo** 

BOS: GCHG Glidden's Secret Crush V Spring Mtn CGC TKN

**WD** Cornerstone's Howie Roll

**Most Weight Pulled** 

WB & BOW Wasatch Giants Tambora V Cache Retreat

**Highest Percentage Pulled** 

**Obedience** 

No Qualifying Scores From the Regular Classes