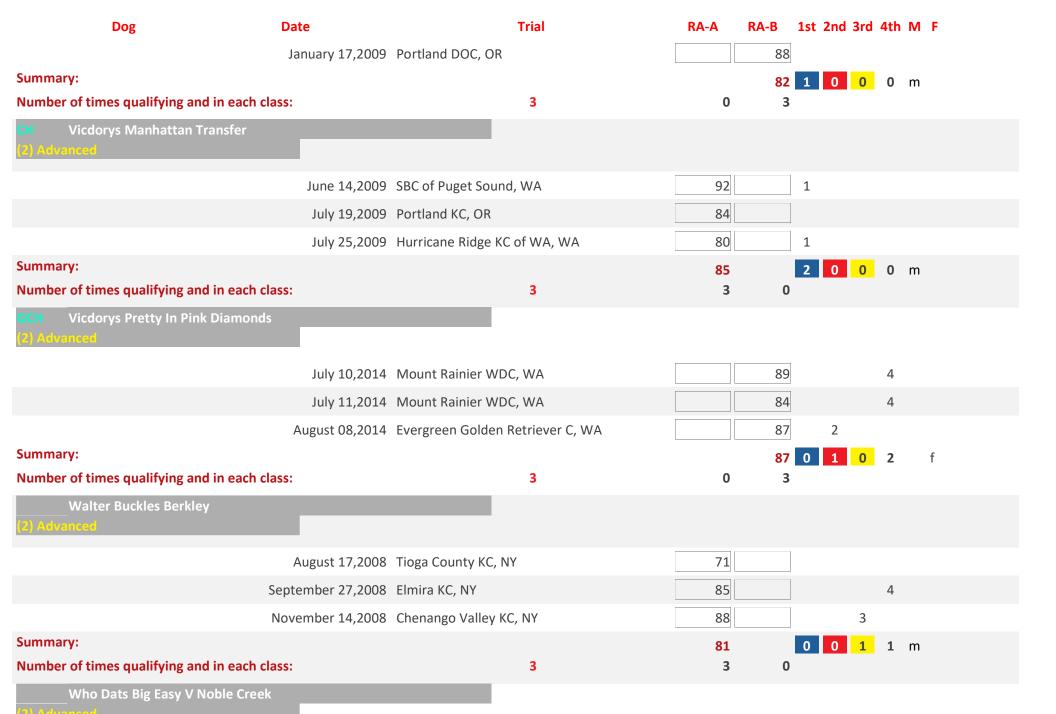

Sunday, February 16, 2025 Page 3 of 27

November 22,2015 San Joaquin KC, CA

73

|               | Dog                            | Date             |                    | Trial        | RA-A | RA-B | 1st 2nd | 3rd | 4th I | M F |  |
|---------------|--------------------------------|------------------|--------------------|--------------|------|------|---------|-----|-------|-----|--|
| Summary:      |                                |                  |                    |              | 73   |      | 0 0     | 0   | 0     | m   |  |
| Number of tin | nes qualifying and in each cla | ass:             |                    | 1            | 1    | 0    |         |     |       |     |  |
|               | Summits Crystal Vision         | _                |                    |              |      |      |         |     |       |     |  |
| (2) Advanced  |                                | _                |                    |              |      |      |         |     |       |     |  |
|               |                                | October 21,2023  | Merrimac DTC, NC   |              | 89   |      | 1       |     |       |     |  |
|               |                                | October 21,2023  | Merrimac DTC, NC   |              | 85   |      | 1       |     |       |     |  |
| Summary:      |                                |                  |                    |              | 87   |      | 2 0     | 0   | 0     | f   |  |
| Number of tin | nes qualifying and in each cla | ass:             |                    | 2            | 2    | 0    |         |     |       |     |  |
|               | Summit's Crystal Visions       | _                |                    |              |      |      |         |     |       |     |  |
| (2) Advanced  |                                | _                |                    |              |      |      |         |     |       |     |  |
|               |                                | October 19,2024  | Merrimac Dog Trair | ning Club    | 83   |      |         |     | 4     |     |  |
| Summary:      |                                |                  |                    |              | 83   |      | 0 0     | 0   | 1     | f   |  |
| Number of tim | nes qualifying and in each cla | ass:             |                    | 1            | 1    | 0    |         |     |       |     |  |
|               | ates Freckeld Baroness         | _                |                    |              |      |      |         |     |       |     |  |
| (2) Advanced  |                                |                  |                    |              |      |      |         |     |       |     |  |
|               |                                | October 08,2010  | SBC of America #72 | /37/6 MO     |      | 83   | 1       |     |       |     |  |
|               | 1                              | November 06,2010 | Sawnee Mountain I  | C of GA, GA  |      | 95   |         |     |       |     |  |
|               | I                              | November 07,2010 | Sawnee Mountain I  | CC of GA, GA |      | 97   |         | 3   |       |     |  |
| Summary:      |                                |                  |                    |              |      | 92   | 1 0     | 1   | 0     | f   |  |
| Number of tim | nes qualifying and in each cla | ass:             |                    | 3            | 0    | 3    |         |     |       |     |  |
|               | ates Remember The Knight       |                  |                    |              |      |      |         |     |       |     |  |
| (2) Advanced  |                                |                  |                    |              |      |      |         |     |       |     |  |
|               |                                | February 17,2006 | Hendersonville KC, | SC           |      | 86   |         |     |       |     |  |
|               |                                | February 19,2006 | Spartanburg KC, GA |              |      | 91   |         |     |       |     |  |
|               |                                |                  |                    |              |      |      |         |     |       |     |  |