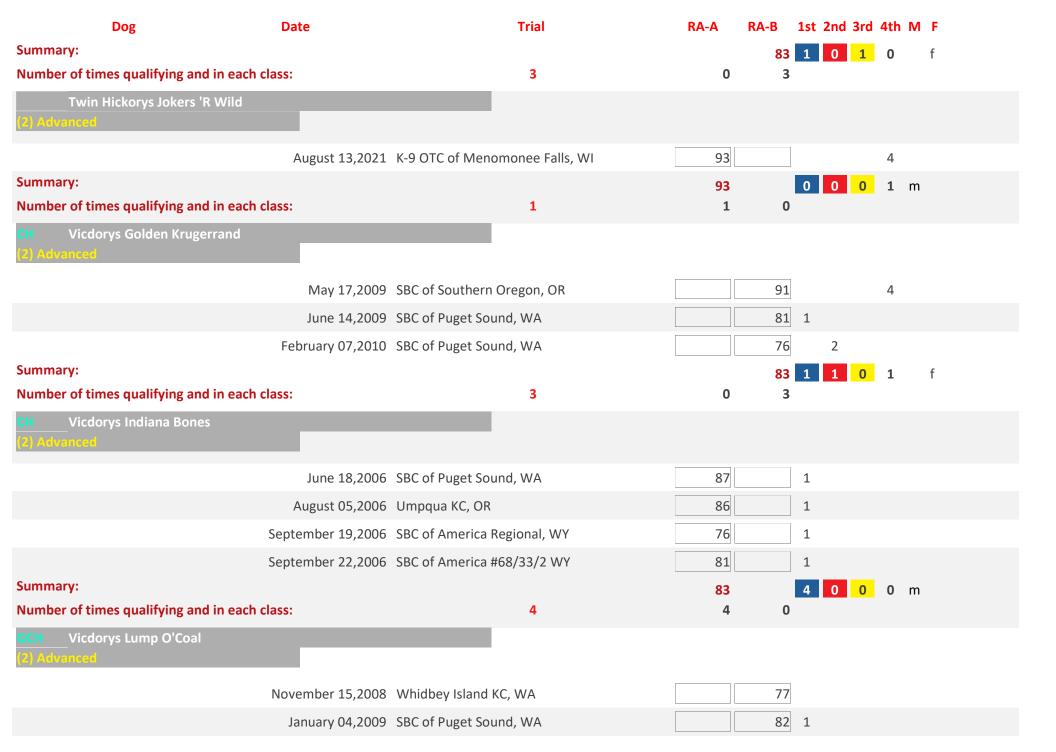

Sunday, February 16, 2025 Page 3 of 27

November 22,2015 San Joaquin KC, CA

73

|               | Dog                            | Date             |                    | Trial        | RA-A | RA-B | 1st 2nd | 3rd | 4th I | M F |  |
|---------------|--------------------------------|------------------|--------------------|--------------|------|------|---------|-----|-------|-----|--|
| Summary:      |                                |                  |                    |              | 73   |      | 0 0     | 0   | 0     | m   |  |
| Number of tin | nes qualifying and in each cla | ass:             |                    | 1            | 1    | 0    |         |     |       |     |  |
|               | Summits Crystal Vision         | _                |                    |              |      |      |         |     |       |     |  |
| (2) Advanced  |                                | _                |                    |              |      |      |         |     |       |     |  |
|               |                                | October 21,2023  | Merrimac DTC, NC   |              | 89   |      | 1       |     |       |     |  |
|               |                                | October 21,2023  | Merrimac DTC, NC   |              | 85   |      | 1       |     |       |     |  |
| Summary:      |                                |                  |                    |              | 87   |      | 2 0     | 0   | 0     | f   |  |
| Number of tin | nes qualifying and in each cla | ass:             |                    | 2            | 2    | 0    |         |     |       |     |  |
|               | Summit's Crystal Visions       | _                |                    |              |      |      |         |     |       |     |  |
| (2) Advanced  |                                | _                |                    |              |      |      |         |     |       |     |  |
|               |                                | October 19,2024  | Merrimac Dog Trair | ning Club    | 83   |      |         |     | 4     |     |  |
| Summary:      |                                |                  |                    |              | 83   |      | 0 0     | 0   | 1     | f   |  |
| Number of tim | nes qualifying and in each cla | ass:             |                    | 1            | 1    | 0    |         |     |       |     |  |
|               | ates Freckeld Baroness         | _                |                    |              |      |      |         |     |       |     |  |
| (2) Advanced  |                                |                  |                    |              |      |      |         |     |       |     |  |
|               |                                | October 08,2010  | SBC of America #72 | /37/6 MO     |      | 83   | 1       |     |       |     |  |
|               | 1                              | November 06,2010 | Sawnee Mountain I  | C of GA, GA  |      | 95   |         |     |       |     |  |
|               | I                              | November 07,2010 | Sawnee Mountain I  | CC of GA, GA |      | 97   |         | 3   |       |     |  |
| Summary:      |                                |                  |                    |              |      | 92   | 1 0     | 1   | 0     | f   |  |
| Number of tim | nes qualifying and in each cla | ass:             |                    | 3            | 0    | 3    |         |     |       |     |  |
|               | ates Remember The Knight       |                  |                    |              |      |      |         |     |       |     |  |
| (2) Advanced  |                                |                  |                    |              |      |      |         |     |       |     |  |
|               |                                | February 17,2006 | Hendersonville KC, | SC           |      | 86   |         |     |       |     |  |
|               |                                | February 19,2006 | Spartanburg KC, GA |              |      | 91   |         |     |       |     |  |
|               |                                |                  |                    |              |      |      |         |     |       |     |  |