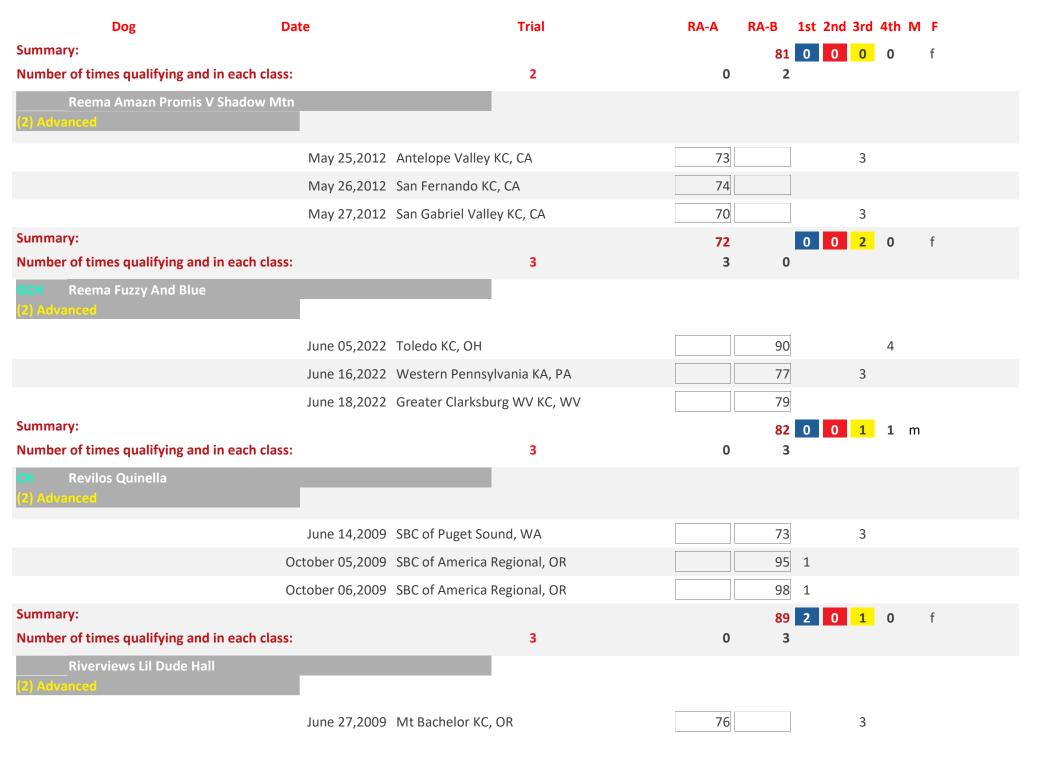

SBC of Pacific Coast, CA  |      | 73      | 1           |            |  |
|                 |                                             |                  | SBC of Puget Sound, WA    |      | 78      |             |            |  |
|                 |                                             |                  | Washington State OTC, WA  |      | 84      | 1           |            |  |
|                 |                                             | •                | -                         |      | 83      |             | 4          |  |
|                 |                                             | January 22,2023  | Tudiatill NC, UK          |      | 03      |             | 4          |  |

Sunday, February 16, 2025 Page 11 of 27



Sunday, February 16, 2025 Page 12 of 27



Sunday, February 16, 2025 Page 13 of 27

| Dog                                  | Date             |                       | Trial    | RA-A | RA-B | 1st 2nd 3rd | 4th | M F |
|--------------------------------------|------------------|-----------------------|----------|------|------|-------------|-----|-----|
|                                      | June 28,2009     | Mt Bachelor KC, OR    |          | 79   |      |             | 4   |     |
| Summary:                             |                  |                       |          | 78   |      | 0 0 1       | 1   | m   |
| Number of times qualifying and in ea | ch class:        |                       | 2        | 2    | 0    |             |     |     |
| Roaming Through The Snow             | flakes           |