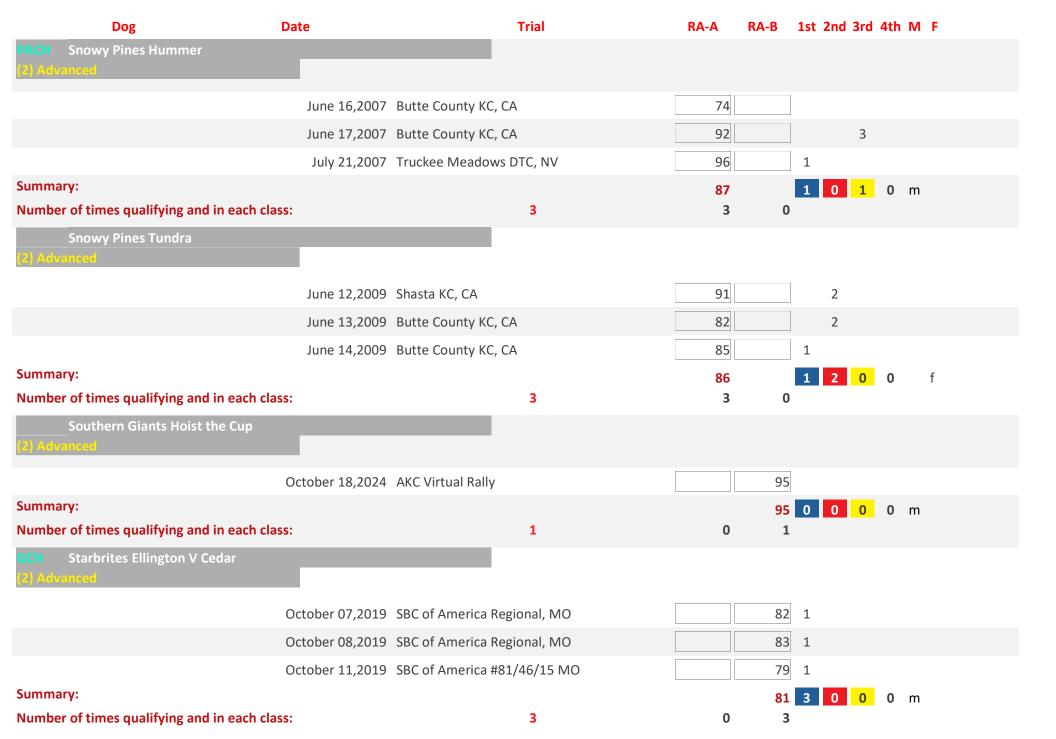

| Number of times qualifying and in each cla   | ss:              |                      | 7         | 0    | 6    |           |       |     |
| Shadow Mtn Quidditch V Vicdory  (2) Advanced |                  |                      |           |      |      |           |       |     |
|                                              | May 16,2009      | SBC of Southern Ore  | egon, OR  | 70   |      | 1         |       |     |
|                                              | October 06,2009  | SBC of America Reg   | ional, OR | 90   |      | 1         |       |     |
|                                              | October 09,2009  | SBC of America #71   | /36/5 OR  | 89   |      | 1         |       |     |

Sunday, February 16, 2025 Page 16 of 27



Sunday, February 16, 2025 Page 17 of 27



Sunday, February 16, 2025 Page 18 of 27

| Dog                                    | Date             | Trial                                     | RA-A | RA-B | 1st 2nd | 3rd 4th M | F |
|----------------------------------------|------------------|-------------------------------------------|------|------|---------|-----------|---|
| Still River Countess Rosina            |                  |                                           |      |      |         |           |   |
| (2) Advanced                           |                  |                                           |      |      |         |           |   |
|                                        | June 08,2024     | York County Kennel Club of Maine, ME      | 88   |      | 2       |           |   |
|