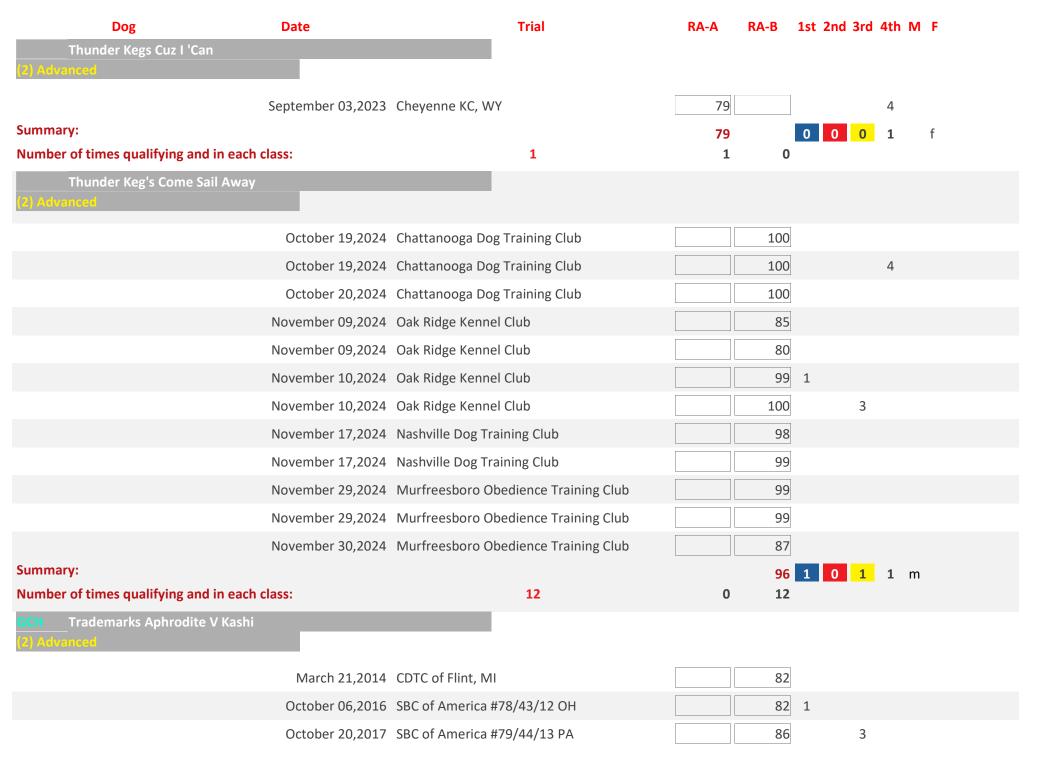

Sunday, February 16, 2025 Page 3 of 27

November 22,2015 San Joaquin KC, CA

73

|               | Dog                            | Date             |                    | Trial        | RA-A | RA-B | 1st 2nd | 3rd | 4th I | M F |  |
|---------------|--------------------------------|------------------|--------------------|--------------|------|------|---------|-----|-------|-----|--|
| Summary:      |                                |                  |                    |              | 73   |      | 0 0     | 0   | 0     | m   |  |
| Number of tin | nes qualifying and in each cla | ass:             |                    | 1            | 1    | 0    |         |     |       |     |  |
|               | Summits Crystal Vision         | _                |                    |              |      |      |         |     |       |     |  |
| (2) Advanced  |                                | _                |                    |              |      |      |         |     |       |     |  |
|               |                                | October 21,2023  | Merrimac DTC, NC   |              | 89   |      | 1       |     |       |     |  |
|               |                                | October 21,2023  | Merrimac DTC, NC   |              | 85   |      | 1       |     |       |     |  |
| Summary:      |                                |                  |                    |              | 87   |      | 2 0     | 0   | 0     | f   |  |
| Number of tin | nes qualifying and in each cla | ass:             |                    | 2            | 2    | 0    |         |     |       |     |  |
|               | Summit's Crystal Visions       | _                |                    |              |      |      |         |     |       |     |  |
| (2) Advanced  |                                | _                |                    |              |      |      |         |     |       |     |  |
|               |                                | October 19,2024  | Merrimac Dog Trair | ning Club    | 83   |      |         |     | 4     |     |  |
| Summary:      |                                |                  |                    |              | 83   |      | 0 0     | 0   | 1     | f   |  |
| Number of tim | nes qualifying and in each cla | ass:             |                    | 1            | 1    | 0    |         |     |       |     |  |
|               | ates Freckeld Baroness         | _                |                    |              |      |      |         |     |       |     |  |
| (2) Advanced  |                                |                  |                    |              |      |      |         |     |       |     |  |
|               |                                | October 08,2010  | SBC of America #72 | /37/6 MO     |      | 83   | 1       |     |       |     |  |
|               | 1                              | November 06,2010 | Sawnee Mountain I  | C of GA, GA  |      | 95   |         |     |       |     |  |
|               | I                              | November 07,2010 | Sawnee Mountain I  | CC of GA, GA |      | 97   |         | 3   |       |     |  |
| Summary:      |                                |                  |                    |              |      | 92   | 1 0     | 1   | 0     | f   |  |
| Number of tim | nes qualifying and in each cla | ass:             |                    | 3            | 0    | 3    |         |     |       |     |  |
|               | ates Remember The Knight       |                  |                    |              |      |      |         |     |       |     |  |
| (2) Advanced  |                                |                  |                    |              |      |      |         |     |       |     |  |
|               |                                | February 17,2006 | Hendersonville KC, | SC           |      | 86   |         |     |       |     |  |
|               |                                | February 19,2006 | Spartanburg KC, GA |              |      | 91   |         |     |       |     |  |
|               |                                |                  |                    |              |      |      |         |     |       |     |  |