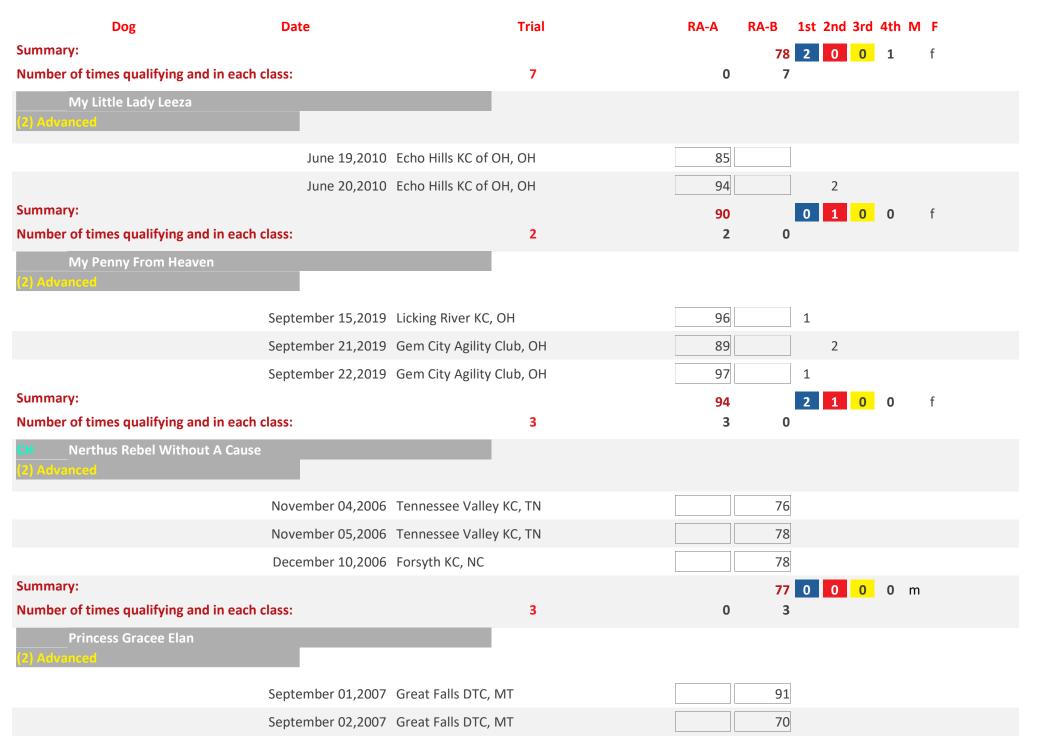

|                  | SBC of Pacific Coast, CA  |      | 73      | 1           |            |  |
|                 |                                             |                  | SBC of Puget Sound, WA    |      | 78      |             |            |  |
|                 |                                             |                  | Washington State OTC, WA  |      | 84      | 1           |            |  |
|                 |                                             | •                | -                         |      | 83      |             | 4          |  |
|                 |                                             | January 22,2023  | Tudiatill NC, UK          |      | 03      |             | 4          |  |

Sunday, February 16, 2025 Page 11 of 27



Sunday, February 16, 2025 Page 12 of 27



Sunday, February 16, 2025 Page 13 of 27

| Dog                                  | Date             |                       | Trial    | RA-A | RA-B | 1st 2nd 3rd | 4th | M F |
|--------------------------------------|------------------|-----------------------|----------|------|------|-------------|-----|-----|
|                                      | June 28,2009     | Mt Bachelor KC, OR    |          | 79   |      |             | 4   |     |
| Summary:                             |                  |                       |          | 78   |      | 0 0 1       | 1   | m   |
| Number of times qualifying and in ea | ch class:        |                       | 2        | 2    | 0    |             |     |     |
| Roaming Through The Snow