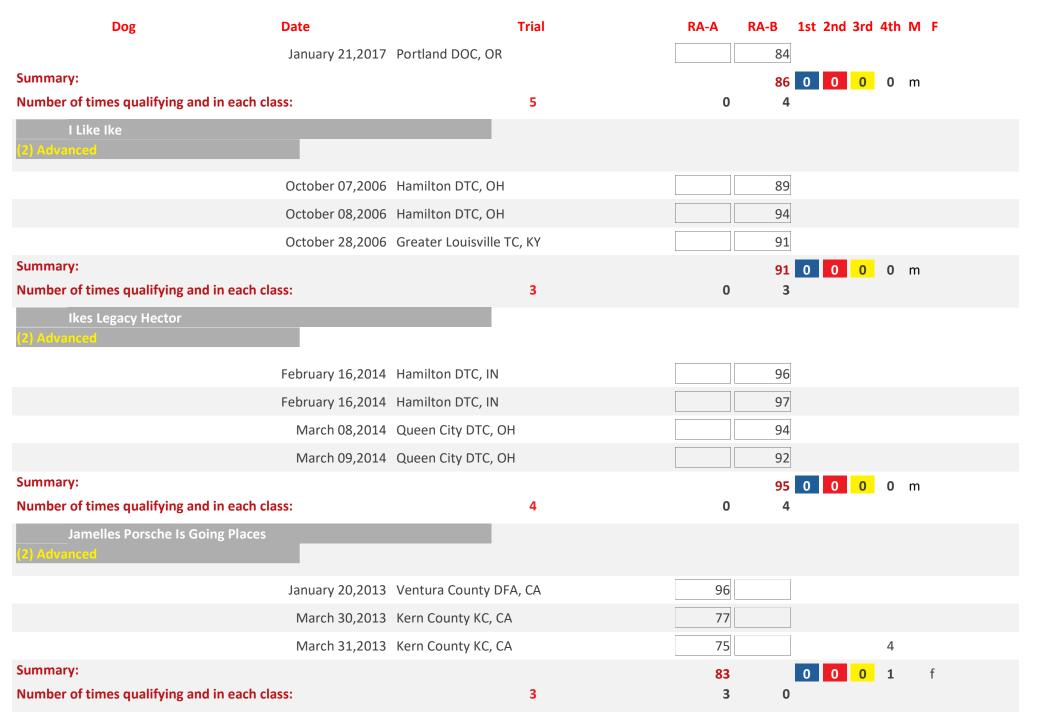

Sunday, February 16, 2025 Page 7 of 27

Sunday, February 16, 2025 Page 8 of 27

| Dog                                 | Date              | Trial                          | RA-A | RA-B | 1st 2n | d 3rd 4 | th M F     |  |
|-------------------------------------|-------------------|--------------------------------|------|------|--------|---------|------------|--|
| James P Sullivan                    |                   |                                |      |      |        |         |            |  |
| (2) Advanced                        |                   |                                |      |      |        |         |            |  |
|                                     | September 27,2021 | SBC of America Regional, UT    |      | 89   | 2      |         |            |  |
|                                     | September 28,2021 | SBC of America Regional, UT    |      | 86   | 1      |         |            |  |
|                                     | September 30,2021 | SBC of America #83/48/17 PA    |      | 79   | 2      |         |            |  |
|                                     | September 29,2023 | SBC of America #85/50/19, WV   |      | 74   |        | 3       |            |  |
|                                     | April 06,2024     | Trap Falls Kennel Club         |      | 97   |        |         |            |  |
|                                     | April 07,2024     | Trap Falls Kennel Club         |      | 84   |        |         |            |  |
|                                     | December 06,2024  | Champlain Valley Kennel Club   |      | 88   |        |         |            |  |
|                                     | December 07,2024  | Eastern Dog Club               |      | 96   |        |         |            |  |
| Summary:                            |                   |                                |      | 87   | 1 2    | 1       | <b>0</b> m |  |
| Number of times qualifying and in e | ach class:        | 8                              | 0    | 8    |        |         |            |  |
| CH Kashis Captain Jack              |                   |                                |      |      |        |         |            |  |
| (2) Advanced                        |                   |                                |      |      |        |         |            |  |
|                                     | February 10,2012  | Hoosier KC, IN                 |      | 81   |        |         | 4          |  |
|                                     | December 08,2012  | OTC of Greater Lansing, MI     |      | 77   | 2      |         |            |  |
|                                     | December 09,2012  | OTC of Greater Lansing, MI     |      | 72   |        |         |            |  |
| Summary:                            |                   |                                |      | 77   | 0 1    | 0       | <b>1</b> m |  |
| Number of times qualifying and in e | ach class:        | 3                              | 0    | 3    |        |         |            |  |
| Kings Mills Jazzabelle              |                   |                                |      |      |        |         |            |  |
| (2) Advanced                        |                   |                                |      |      |        |         |            |  |
|                                     | October 06,2012   | Sheboygan DTC, WI              |      | 95   | 2      |         |            |  |
|                                     | November 23,2012  | Western Waukesha Co. DTC, WI   |      | 85   |        |         |            |  |
|                                     | November 23,2012  | Western Waukesha Co. DTC, WI   |      | 95   |        |         |            |  |
|                                     | March 10,2013     | K-9 OTC of Menomonee Falls, WI |      | 75   |        |         |            |  |
|                                     | July 27,2013      | Waukesha KC, WI                |      | 94   | 2      |         |            |  |