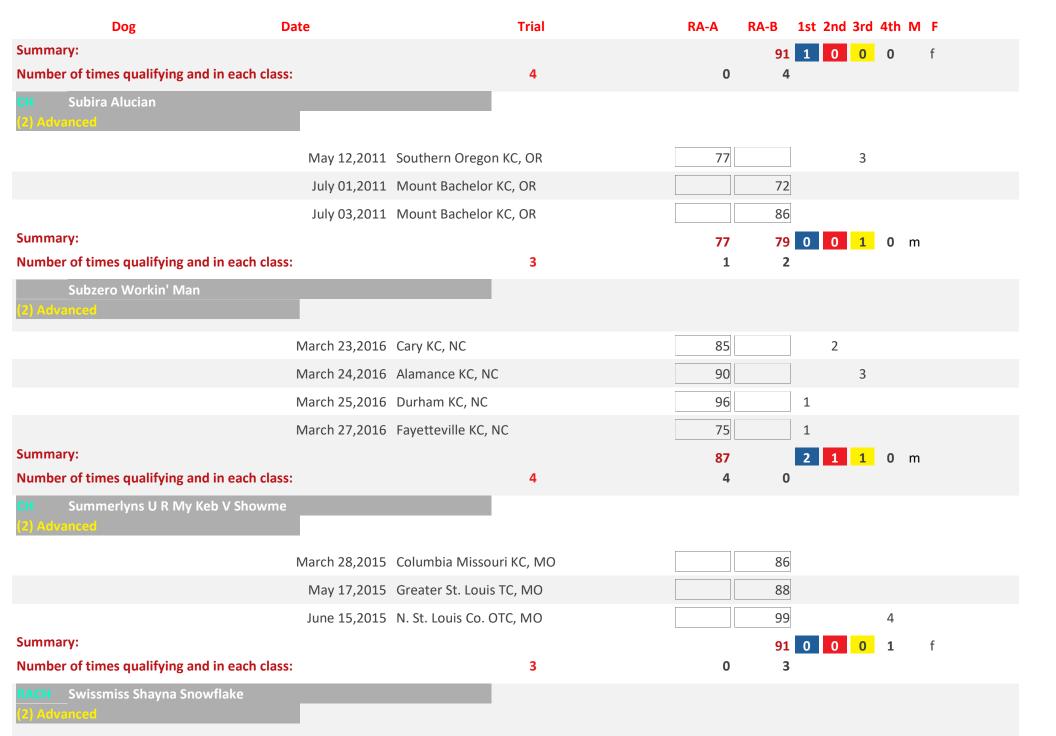

Sunday, February 16, 2025 Page 3 of 27

November 22,2015 San Joaquin KC, CA

73

|               | Dog                            | Date             |                    | Trial        | RA-A | RA-B | 1st 2nd | 3rd | 4th I | M F |  |
|---------------|--------------------------------|------------------|--------------------|--------------|------|------|---------|-----|-------|-----|--|
| Summary:      |                                |                  |                    |              | 73   |      | 0 0     | 0   | 0     | m   |  |
| Number of tin | nes qualifying and in each cla | ass:             |                    | 1            | 1    | 0    |         |     |       |     |  |
|               | Summits Crystal Vision         | _                |                    |              |      |      |         |     |       |     |  |
| (2) Advanced  |                                | _                |                    |              |      |      |         |     |       |     |  |
|               |                                | October 21,2023  | Merrimac DTC, NC   |              | 89   |      | 1       |     |       |     |  |
|               |                                | October 21,2023  | Merrimac DTC, NC   |              | 85   |      | 1       |     |       |     |  |
| Summary:      |                                |                  |                    |              | 87   |      | 2 0     | 0   | 0     | f   |  |
| Number of tin | nes qualifying and in each cla | ass:             |                    | 2            | 2    | 0    |         |     |       |     |  |
|               | Summit's Crystal Visions       | _                |                    |              |      |      |         |     |       |     |  |
| (2) Advanced  |                                | _                |                    |              |      |      |         |     |       |     |  |
|               |                                | October 19,2024  | Merrimac Dog Trair | ning Club    | 83   |      |         |     | 4     |     |  |
| Summary:      |                                |                  |                    |              | 83   |      | 0 0     | 0   | 1     | f   |  |
| Number of tim | nes qualifying and in each cla | ass:             |                    | 1            | 1    | 0    |         |     |       |     |  |
|               | ates Freckeld Baroness         | _                |                    |              |      |      |         |     |       |     |  |
| (2) Advanced  |                                |                  |                    |              |      |      |         |     |       |     |  |
|               |                                | October 08,2010  | SBC of America #72 | /37/6 MO     |      | 83   | 1       |     |       |     |  |
|               | 1                              | November 06,2010 | Sawnee Mountain I  | C of GA, GA  |      | 95   |         |     |       |     |  |
|               | I                              | November 07,2010 | Sawnee Mountain I  | CC of GA, GA |      | 97   |         | 3   |       |     |  |
| Summary:      |                                |                  |                    |              |      | 92   | 1 0     | 1   | 0     | f   |  |
| Number of tim | nes qualifying and in each cla | ass:             |                    | 3            | 0    | 3    |         |     |       |     |  |
|               | ates Remember The Knight       |                  |                    |              |      |      |         |     |       |     |  |
| (2) Advanced  |                                |                  |                    |              |      |      |         |     |       |     |  |
|               |                                | February 17,2006 | Hendersonville KC, | SC           |      | 86   |         |     |       |     |  |
|               |                                | February 19,2006 | Spartanburg KC, GA |              |      | 91   |         |     |       |     |  |
|               |                                |                  |                    |              |      |      |         |     |       |     |  |