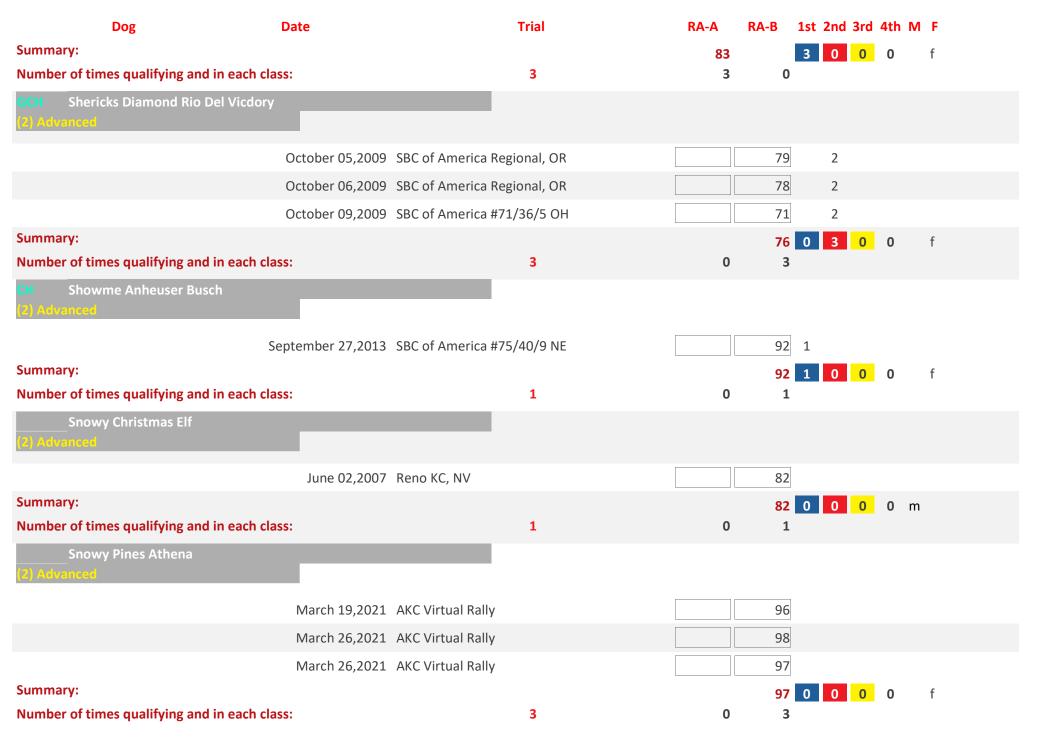

|      | 95   | 3 1 1     | . 1   | f   |
| Number of times qualifying and in each cla   | ss:              |                      | 7         | 0    | 6    |           |       |     |
| Shadow Mtn Quidditch V Vicdory  (2) Advanced |                  |                      |           |      |      |           |       |     |
|                                              | May 16,2009      | SBC of Southern Ore  | egon, OR  | 70   |      | 1         |       |     |
|                                              | October 06,2009  | SBC of America Reg   | ional, OR | 90   |      | 1         |       |     |
|                                              | October 09,2009  | SBC of America #71   | /36/5 OR  | 89   |      | 1         |       |     |

Sunday, February 16, 2025 Page 16 of 27



Sunday, February 16, 2025 Page 17 of 27



Sunday, February 16, 2025 Page 18 of 27

| Dog                                    | Date             | Trial                                     | RA-A | RA-B | 1st 2nd | 3rd 4th M | F |
|----------------------------------------|------------------|-------------------------------------------|------|------|---------|-----------|---|
| Still River Countess Rosina            |                  |                                           |      |      |         |           |   |
| (2) Advanced                           |                  |                                           |      |      |         |           |   |
|                                        | June 08,2024     | York County Kennel Club of Maine, ME      | 88   |      | 2       |