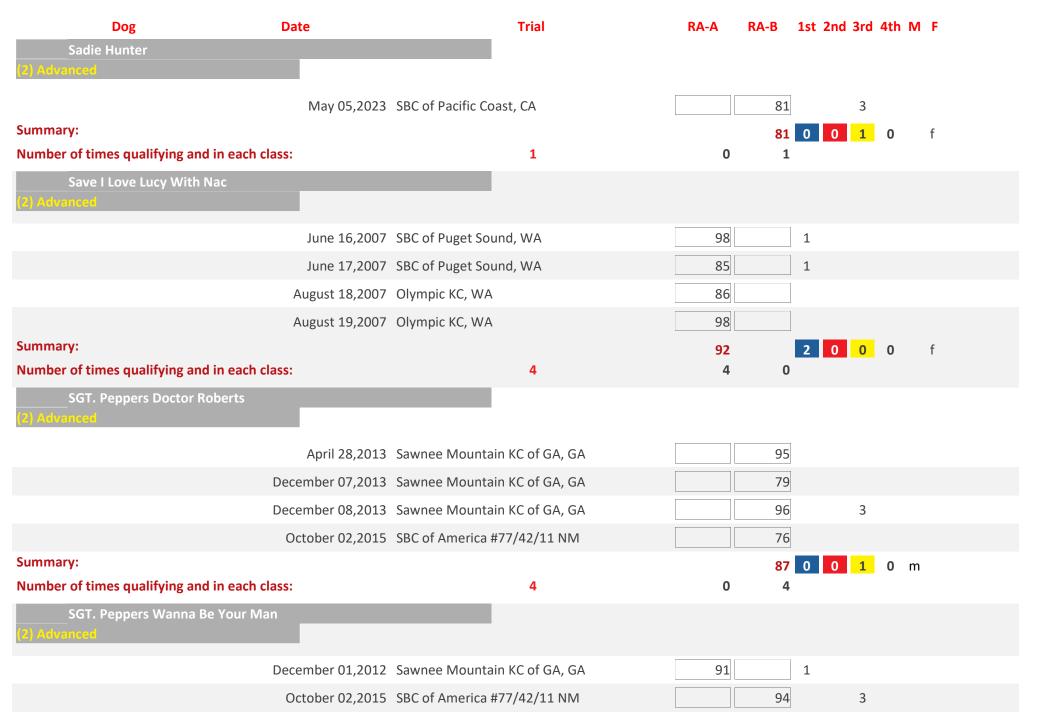

05    | Hutchinson KC, KS     |          |      | 99   | 1           |     |     |
|                                      | April 10,2005    | Salina KC, KS         |          |      | 88   |             | 4   |     |
|                                      | April 23,2005    | Kay-9 DTC of Ponca    | City, OK |      | 92   |             | 4   |     |
|                                      | April 23,2006    | Kay-9 DTC of Ponca    | City, OK |      | 99   | 3           |     |     |
| Summary:                             |                  |                       |          |      | 95   | 1 0 1       | 2   | f   |
| Number of times qualifying and in ea | ch class:        |                       | 4        | 0    | 4    |             |     |     |

Sunday, February 16, 2025 Page 14 of 27



Sunday, February 16, 2025 Page 15 of 27

| Dog                                          | Date             |                      | Trial     | RA-A | RA-B | 1st 2nd 3 | d 4th | M F |
|----------------------------------------------|------------------|----------------------|-----------|------|------|-----------|-------|-----|
| Summary:                                     |                  |                      |           | 91   |      | 1 0 1     | . 0   | m   |
| Number of times qualifying and in each cla   | ss:              |                      | 2         | 1    | 1    |           |       |     |
| GCH Shadow Mtn Back To The Future            |                  |                      |           |      |      |           |       |     |
| (2) Advanced