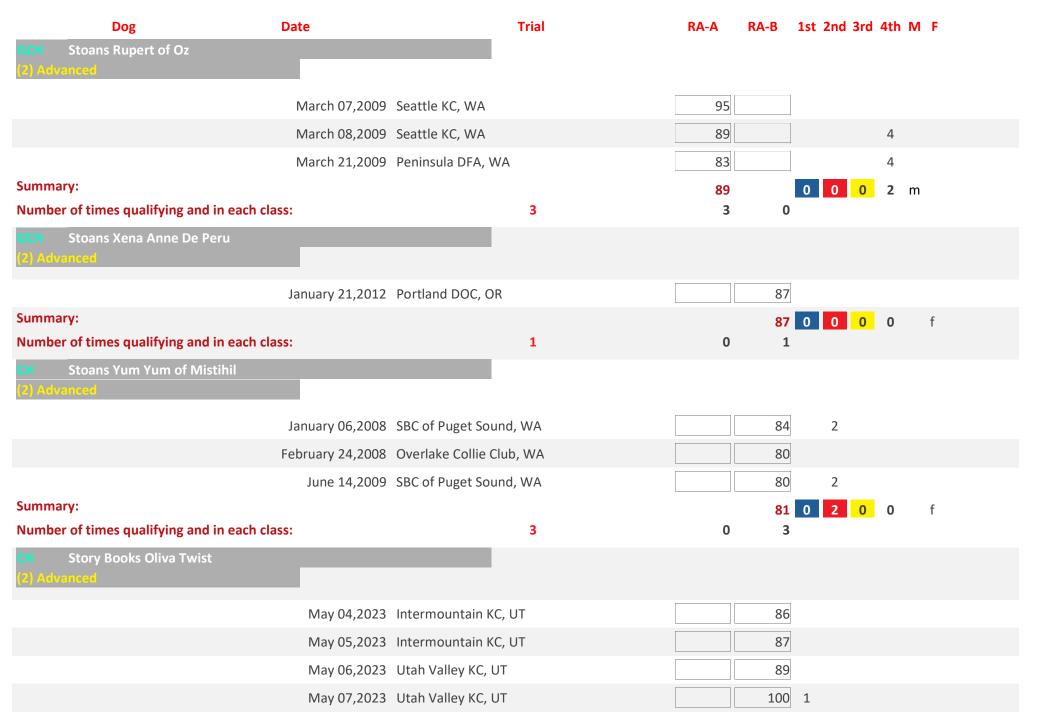

dvanced      |                  |                                           |      |      |         |           |   |
|                                        | July 20,2008     | Portland KC, OR                           |      | 84   |         |           |   |
|                                        | July 26,2008     | Hurricane Ridge KC of WA, WA              |      | 86   |         | 4         |   |
|                                        | July 27,2008     | Hurricane Ridge KC of WA, WA              |      | 85   |         |           |   |
| Summary:                               |                  |                                           |      | 85   | 0 0     | 0 1       | f |

Sunday, February 16, 2025 Page 19 of 27

3

Number of times qualifying and in each class:

0

3



Sunday, February 16, 2025 Page 20 of 27



Sunday, February 16, 2025 Page 21 of 27

| Dog                                        | Date             |                      | Trial            | RA-A | RA-B | 1st 2 | 2nd 3rd | 4th M      | F |
|--------------------------------------------|------------------|----------------------|------------------|------|------|-------|---------|------------|---|
|                                            | October 25,2019  | Youngstown A-B TC    | , OH             | 96   |      |       | 2       |            |   |
|                                            | October 25,2019  | Youngstown A-B TC    | , OH             | 97   |      | 1     |         |            |   |
|                                            | October 26,2019  | Youngstown A-B TC