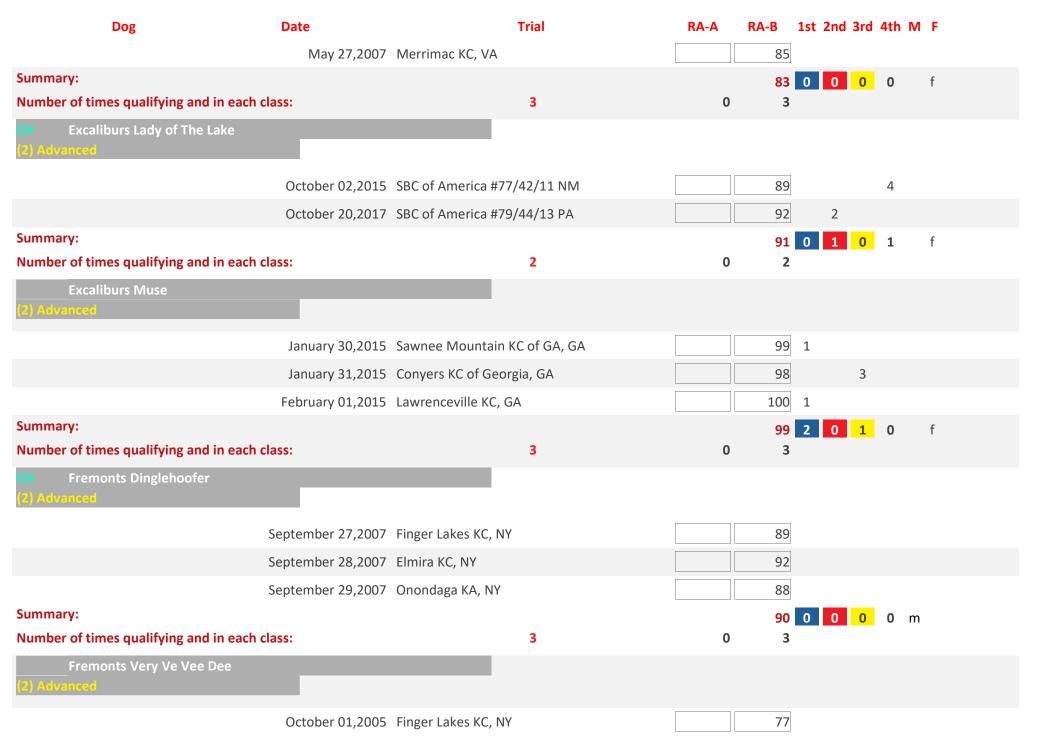

Sunday, February 16, 2025 Page 5 of 27

Sunday, February 16, 2025 Page 6 of 27

| Dog                                   | Date              |                       | Trial     | RA-A | RA-B | 1st 2nd 3r | d 4th M    | F |
|---------------------------------------|-------------------|-----------------------|-----------|------|------|------------|------------|---|
|                                       | October 21,2005   | SBC of America #67,   | /32/1 PA  |      | 91   | 1          |            |   |
|                                       | November 17,2005  | Central New York K    | C, NY     |      | 98   |            |            |   |
| Summary:                              |                   |                       |           |      |      | 1 0 0      | 0          | f |
| Number of times qualifying and in e   | each class:       |                       | 3         | 0    | 3    |            |            |   |
| GCH Fuzzy Bears Amore' (2) Advanced   |                   |                       |           |      |      |            |            |   |
|                                       | October 11,2020   | Souhegan KC, NH       |           | 71   |      | 1          |            |   |
|                                       | April 09,2021     | AKC Virtual Rally     |           |      | 78   |            |            |   |
|                                       | April 16,2021     | SBC of America #82,   | /47/16 PA | 79   |      | 1          |            |   |
|                                       | October 15,2021   | Souhegan KC, NH       |           |      | 71   |            |            |   |
|                                       | April 06,2024     | Trap Falls Kennel Clu | ub        |      | 82   |            |            |   |
| Summary:                              |                   |                       |           | 75   |      | 2 0 0      | <b>0</b> m |   |
| Number of times qualifying and in e   | each class:       |                       | 5         | 2    | 3    |            |            |   |
| Gliddens Sweet Surrender (2) Advanced |                   |                       |           |      |      |            |            |   |
|                                       | June 26,2022      | Cleveland A-B TC, O   | Н         | 86   |      | 1          |            |   |
|                                       | November 05,2022  | Cleveland A-B TC, O   | Н         | 80   |      | 2          |            |   |
|                                       | January 27,2023   | AKC Virtual Rally 2   |           |      | 77   |            |            |   |
| Summary:                              |                   |                       |           | 83   | 77   | 1 1 0      | 0 m        |   |
| Number of times qualifying and in e   | each class:       |                       | 3         | 2    | 1    |            |            |   |
| Howe Ranch Golden Sam-R  (2) Advanced | R-I               |                       |           |      |      |            |            |   |
|                                       | August 20,2011    | Olympic KC, WA        |           |      | 93   |            |            |   |
|                                       | August 21,2011    | Olympic KC, WA        |           |      | 93   |            |            |   |
|                                       | September 03,2011 | Longview Kelso KC,    | WA        |      | 72   |            |            |   |
|                                       | August 16,2013    | Reno KC, NV           |           |      |      |            |            |   |