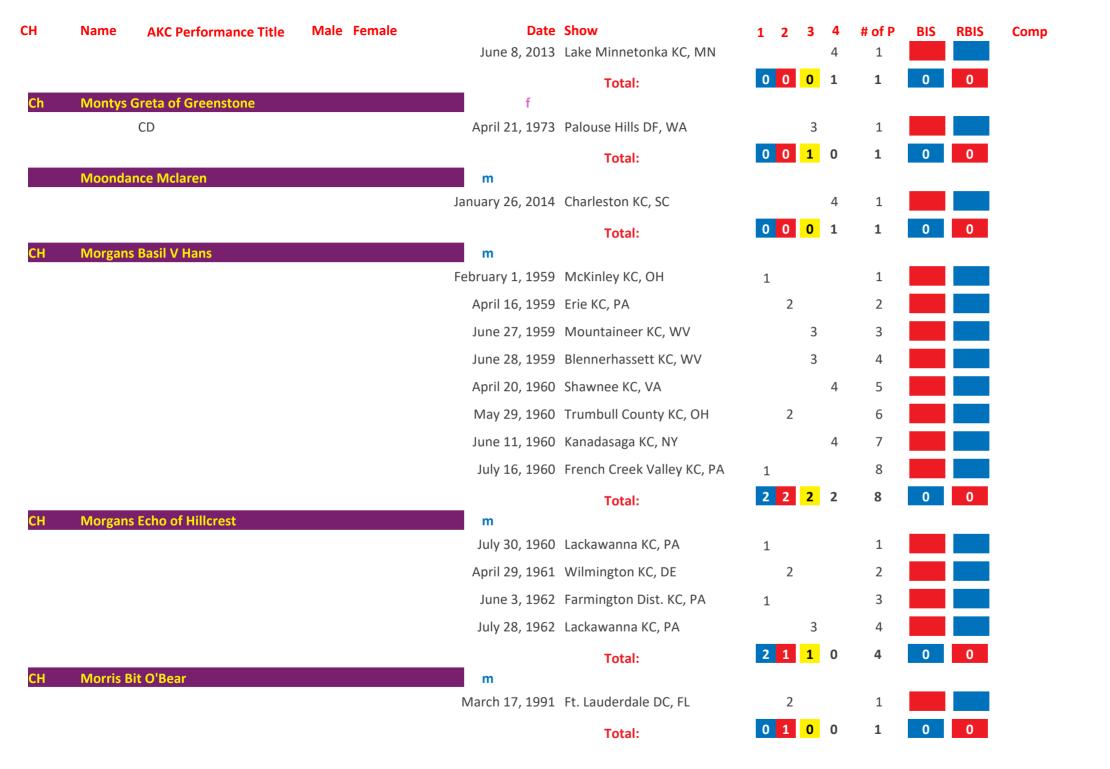

41   | Gulf Coast KC, TX          |   |   |   | 4 | 3      |     |      |      |
|    |         |                              |      |        |                    | Total:                     | 0 | 0 | 0 | 3 | 3      | 0   | 0    |      |
| СН | Monk V  | Mallen                       |      |        | m                  |                            |   |   |   |   |        |     |      |      |
|    |         |                              |      |        | February 17, 1979  | Holyoke KC, MA             |   | 2 |   |   | 1      |     |      |      |
|    |         |                              |      |        | March 25, 1979     | Riverhead KC, NY           |   | 2 |   |   | 2      |     |      |      |

Friday, April 11, 2025 Page 234 of 422



Friday, April 11, 2025 Page 235 of 422



Friday, April 11, 2025 Page 236 of 422



Friday, April 11, 2025 Page 237 of 422

| Name | AKC Performance Title | Male | Female | Date              | Show                   | 1 | 2 | 3 | 4 | # of P | BIS | RBIS | Comp |
|------|-----------------------|------|--------|-------------------|------------------------|---|---|---|---|--------|-----|------|------|
|      |                       |      |        | August 11, 1985   | South Bay KC, CA       |   | 2 |   |   | 3      |     |      |      |
|      |                       |      |        | September 1, 1985 | Cheyenne KC, WY        |   |   |   | 4 | 4      |     |      |      |
|      |                       |      |        | November 3, 1985  | KC of Riverside, CA    |   |   | 3 |   | 5      |     |      |      |
|      |