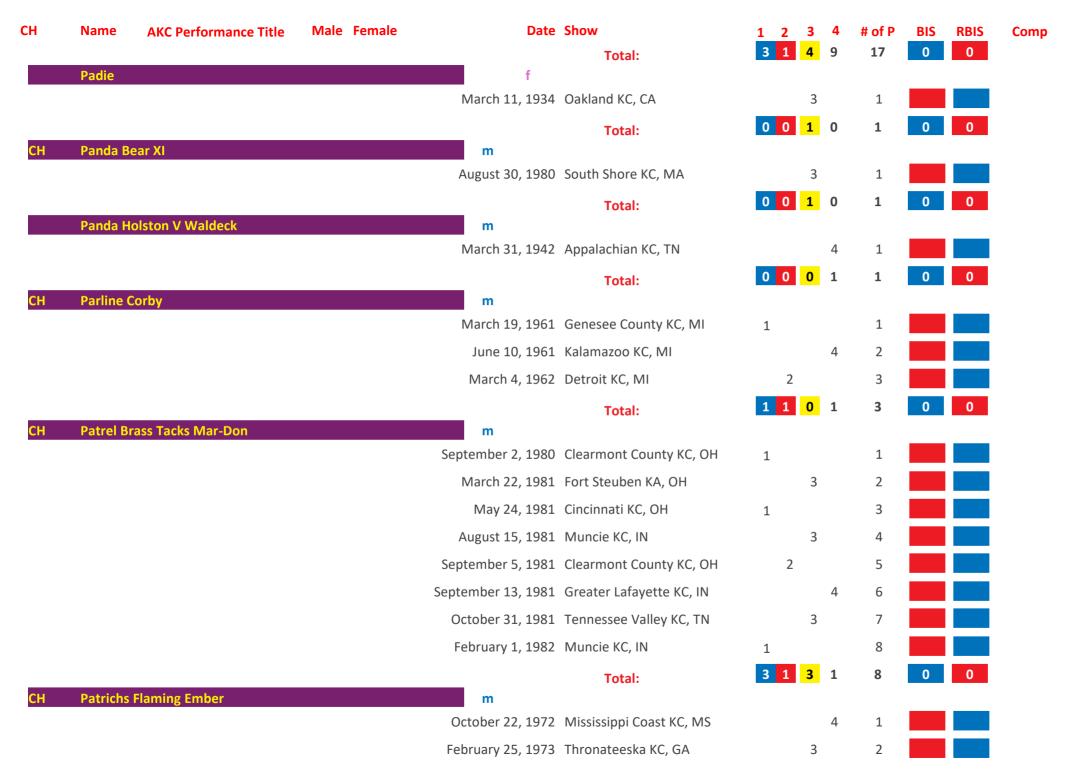

|      |        | June 17, 2000     | Bahia Sur KC of Chula Vista, CA |   | 2   |   | 13     |     |      |      |
|    |           |                       |      |        | June 18, 2000     | Bahia Sur KC of Chula Vista, CA |   |     | 4 | 14     |     |      |      |
|    |           |                       |      |        | October 8, 2000   | Santa Maria KC, CA              |   | 3   |   | 15     |     |      |      |
|    |           |                       |      |        | November 5, 2000  | San Fernando KC, CA             | 1 |     |   | 16     |     |      |      |
|    |           |                       |      |        | March 4, 2001     | Superstition KC, AZ             |   |     | 4 | 17     |     |      |      |

Friday, April 11, 2025 Page 260 of 422



Friday, April 11, 2025 Page 261 of 422



Friday, April 11, 2025 Page 262 of 422



Friday, April 11, 2025 Page 263 of 422

| СН | Name      | <b>AKC Performance Title</b> | Male | Female | Date             | Show                             | 1 | 2 | 3 | 4 | # of P | BIS | RBIS | Comp |
|----|-----------|------------------------------|------|--------|------------------|----------------------------------|---|---|---|---|--------|-----|------|------|
|    |           |                              |      |        | June 8, 1958     | Rubber City KC, OH               |   |   | 3 |   | 5      |     |      |      |
|    |           |                              |      |        | June 29, 1958    | Mountaineer KC, WV               |   |   |   | 4 | 6      |     |      |      |
|    |