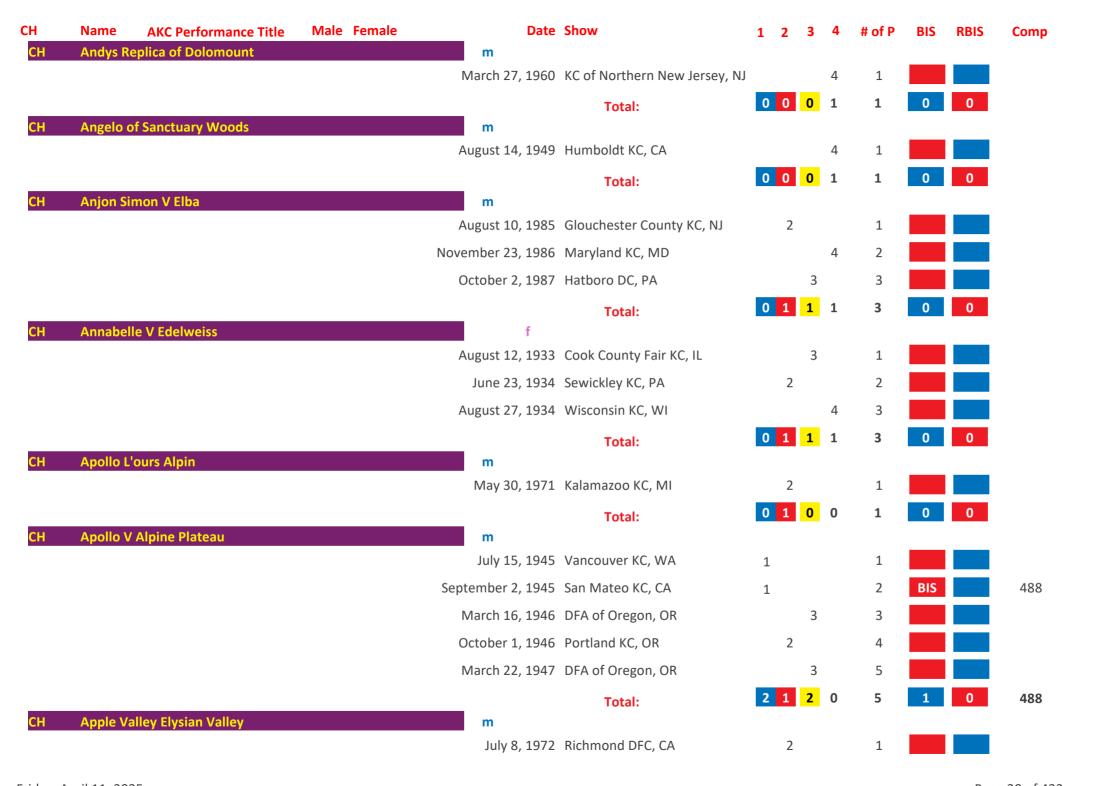

## Saint Bernard AKC Group Placements From 1924 to Date

| March   1,100   1,100   1,100   1,100   1,100   1,100   1,100   1,100   1,100   1,100   1,100   1,100   1,100   1,100   1,100   1,100   1,100   1,100   1,100   1,100   1,100   1,100   1,100   1,100   1,100   1,100   1,100   1,100   1,100   1,100   1,100   1,100   1,100   1,100   1,100   1,100   1,100   1,100   1,100   1,100   1,100   1,100   1,100   1,100   1,100   1,100   1,100   1,100   1,100   1,100   1,100   1,100   1,100   1,100   1,100   1,100   1,100   1,100   1,100   1,100   1,100   1,100   1,100   1,100   1,100   1,100   1,100   1,100   1,100   1,100   1,100   1,100   1,100   1,100   1,100   1,100   1,100   1,100   1,100   1,100   1,100   1,100   1,100   1,100   1,100   1,100   1,100   1,100   1,100   1,100   1,100   1,100   1,100   1,100   1,100   1,100   1,100   1,100   1,100   1,100   1,100   1,100   1,100   1,100   1,100   1,100   1,100   1,100   1,100   1,100   1,100   1,100   1,100   1,100   1,100   1,100   1,100   1,100   1,100   1,100   1,100   1,100   1,100   1,100   1,100   1,100   1,100   1,100   1,100   1,100   1,100   1,100   1,100   1,100   1,100   1,100   1,100   1,100   1,100   1,100   1,100   1,100   1,100   1,100   1,100   1,100   1,100   1,100   1,100   1,100   1,100   1,100   1,100   1,100   1,100   1,100   1,100   1,100   1,100   1,100   1,100   1,100   1,100   1,100   1,100   1,100   1,100   1,100   1,100   1,100   1,100   1,100   1,100   1,100   1,100   1,100   1,100   1,100   1,100   1,100   1,100   1,100   1,100   1,100   1,100   1,100   1,100   1,100   1,100   1,100   1,100   1,100   1,100   1,100   1,100   1,100   1,100   1,100   1,100   1,100   1,100   1,100   1,100   1,100   1,100   1,100   1,100   1,100   1,100   1,100   1,100   1,100   1,100   1,100   1,100   1,100   1,100   1,100   1,100   1,100   1,100   1,100   1,100   1,100   1,100   1,100   1,100   1,100   1,100   1,100   1,100   1,100   1,100   1,100   1,100   1,100   1,100   1,100   1,100   1,100   1,100   1,100   1,100   1,100   1,100   1,100   1,100   1,100   1,100   1,100   1,100   1,100   1,100   1,100   1,10 | СН   | Name     | AKC Performance Title | Male | Female | Date               | Show                        | 1 | 2 | 3 | 4 | # of P | BIS | RBIS | Comp |
|------------------------------------------------------------------------------------------------------------------------------------------------------------------------------------------------------------------------------------------------------------------------------------------------------------------------------------------------------------------------------------------------------------------------------------------------------------------------------------------------------------------------------------------------------------------------------------------------------------------------------------------------------------------------------------------------------------------------------------------------------------------------------------------------------------------------------------------------------------------------------------------------------------------------------------------------------------------------------------------------------------------------------------------------------------------------------------------------------------------------------------------------------------------------------------------------------------------------------------------------------------------------------------------------------------------------------------------------------------------------------------------------------------------------------------------------------------------------------------------------------------------------------------------------------------------------------------------------------------------------------------------------------------------------------------------------------------------------------------------------------------------------------------------------------------------------------------------------------------------------------------------------------------------------------------------------------------------------------------------------------------------------------------------------------------------------------------------------------------------------------|------|----------|-----------------------|------|--------|--------------------|-----------------------------|---|---|---|---|--------|-----|------|------|
| Total:    Total:                                                                                                                                                                                                                                                                                                                                                                                                                                                                                                                                                                                                                                                                                                                                                                                                                                                                                                                                                                                                                                                                                                                                                                                                                                                                                                                                                                                                                                                                                                                                                                                                                                                                                                                                                                                                                                                                                                                                                                                                                                                                                                             | СН   | 3b's Ace | In The Hole           |      |        |                    |                             |   |   |   |   |        |     |      |      |
| Ctbb   3g's Thunder On The Mountain   M                                                                                                                                                                                                                                                                                                                                                                                                                                                                                                                                                                                                                                                                                                                                                                                                                                                                                                                                                                                                                                                                                                                                                                                                                                                                                                                                                                                                                                                                                                                                                                                                                                                                                                                                                                                                                                                                                                                                                                                                                                                                                      |      |          |                       |      |        | June 10, 2006      | Asheville KC, NC            |   |   |   |   | 1      |     |      |      |
| October 20, 2017 Rapid City KC, SD                                                                                                                                                                                                                                                                                                                                                                                                                                                                                                                                                                                                                                                                                                                                                                                                                                                                                                                                                                                                                                                                                                                                                                                                                                                                                                                                                                                                                                                                                                                                                                                                                                                                                                                                                                                                                                                                                                                                                                                                                                                                                           |      |          |                       |      |        |                    | Total:                      | 0 | 0 | 1 | 0 | 1      | 0   | 0    |      |
| October 21, 2017 Rapid City KC, SD                                                                                                                                                                                                                                                                                                                                                                                                                                                                                                                                                                                                                                                                                                                                                                                                                                                                                                                                                                                                                                                                                                                                                                                                                                                                                                                                                                                                                                                                                                                                                                                                                                                                                                                                                                                                                                                                                                                                                                                                                                                                                           | GCHB | 3g's Thu | nder On The Mountain  |      |        |                    |                             |   |   |   |   |        |     |      |      |
| October 22, 2017 Rapid City KC, SD  Total:  December 22, 1979 KC of Philadelphia, PA  Total:  Total: |      |          |                       |      |        |                    |                             |   |   |   | 4 |        |     |      |      |
| Total:    December 22, 1979   KC of Philadelphia, PA   2                                                                                                                                                                                                                                                                                                                                                                                                                                                                                                                                                                                                                                                                                                                                                                                                                                                                                                                                                                                                                                                                                                                                                                                                                                                                                                                                                                                                                                                                                                                                                                                                                                                                                                                                                                                                                                                                                                                                                                                                                                                                     |      |          |                       |      |        | October 21, 2017   | Rapid City KC, SD           |   |   |   | 4 | 2      |     |      |      |
| CH Abbeyshires Mork       m         Total:       1       Total:       0       1       1         CH Abbot of Janday       m         October 3, 1948 Dayton KC, OH       3       1         September 24, 1950 Butler County KC, PA       3       2         Total:       0       1       2         Total:       0       1       2         Total:       0       1       2         Total:       0       1       2       3       0       0         CH Ace Adler       m       April 5, 1973 Dayton KC, OH       3       1       1         April 5, 1973 Dayton KC, OH       3       1       1         August 4, 1973 Battle Creek KC, MI       2       3       4       1         March 17, 1974 Genesee County KC, MI       1       5 <td></td> <td></td> <td></td> <td></td> <td></td> <td>October 22, 2017</td> <td>Rapid City KC, SD</td> <td></td> <td></td> <td></td> <td></td> <td>3</td> <td></td> <td></td> <td></td>                                                                                                                                                                                                                                                                                                                                                                                                                                                                                                                                                                                                                                                                                                                                                                                                                                                                                                                                                                                                                                                                                                                                                                                                      |      |          |                       |      |        | October 22, 2017   | Rapid City KC, SD           |   |   |   |   | 3      |     |      |      |
| December 22, 1979 KC of Philadelphia, PA  Total:  Total:  Total:  O 1 0 0 1 0 0 0  CH Abbot of Janday  M  October 3, 1948 Dayton KC, OH September 24, 1950 Butler County KC, PA September 30, 1950 Grand Rapids KC, MI September 30, 1950 Grand Rapids KC, MI Total:  Total: |      |          |                       |      |        |                    | Total:                      | 0 | 0 | 1 | 2 | 3      | 0   | 0    |      |
| Total:  O 1 0 0 1 0 0 0 0 0 0 0 0 0 0 0 0 0 0 0                                                                                                                                                                                                                                                                                                                                                                                                                                                                                                                                                                                                                                                                                                                                                                                                                                                                                                                                                                                                                                                                                                                                                                                                                                                                                                                                                                                                                                                                                                                                                                                                                                                                                                                                                                                                                                                                                                                                                                                                                                                                              | CH   | Abbeysh  | ires Mork             |      |        |                    |                             |   |   |   |   |        |     |      |      |
| CH Abbot of Janday  October 3, 1948 Dayton KC, OH  September 24, 1950 Butler County KC, PA  September 30, 1950 Grand Rapids KC, MI  Total:  O 1 2 0 3 0 0  CH Ace Adler  M  April 5, 1973 Dayton KC, OH  June 10, 1973 Michaina KC, MI  August 4, 1973 Battle Creek KC, MI  September 23, 1973 Steel City KC, IN  March 17, 1974 Genesee County KC, MI  August 4, 1974 Jaxon KC, MI  3 6 Movember 3, 1974 Northeastern Indiana KC, IN  4 7                                                                                                                                                                                                                                                                                                                                                                                                                                                                                                                                                                                                                                                                                                                                                                                                                                                                                                                                                                                                                                                                                                                                                                                                                                                                                                                                                                                                                                                                                                                                                                                                                                                                                   |      |          |                       |      |        | December 22, 1979  | KC of Philadelphia, PA      |   |   |   |   |        |     |      |      |
| October 3, 1948 Dayton KC, OH 3 1                                                                                                                                                                                                                                                                                                                                                                                                                                                                                                                                                                                                                                                                                                                                                                                                                                                                                                                                                                                                                                                                                                                                                                                                                                                                                                                                                                                                                                                                                                                                                                                                                                                                                                                                                                                                                                                                                                                                                                                                                                                                                            |      |          |                       |      |        |                    | Total:                      | 0 | 1 | 0 | 0 | 1      | 0   | 0    |      |
| September 24, 1950 Butler County KC, PA 3 2 September 30, 1950 Grand Rapids KC, MI 2 3 0 3 0 0  Total: 0 1 2 0 3 0 0  The september 24, 1950 Butler County KC, PA 3 2 1 1 1 1 1 1 1 1 1 1 1 1 1 1 1 1 1 1                                                                                                                                                                                                                                                                                                                                                                                                                                                                                                                                                                                                                                                                                                                                                                                                                                                                                                                                                                                                                                                                                                                                                                                                                                                                                                                                                                                                                                                                                                                                                                                                                                                                                                                                                                                                                                                                                                                    | СН   | Abbot of | f Janday              |      |        |                    | D                           |   |   | 2 |   |        |     |      |      |
| September 30, 1950 Grand Rapids KC, MI  Total:  D 1 2 0 3 0 0  CH Ace Adler  M  April 5, 1973 Dayton KC, OH 3 1  June 10, 1973 Michaina KC, MI 3 2  August 4, 1973 Battle Creek KC, MI 2 3  September 23, 1973 Steel City KC, IN 3 4  March 17, 1974 Genesee County KC, MI 1 5  August 4, 1974 Jaxon KC, MI 3 6  November 3, 1974 Northeastern Indiana KC, IN 4 7                                                                                                                                                                                                                                                                                                                                                                                                                                                                                                                                                                                                                                                                                                                                                                                                                                                                                                                                                                                                                                                                                                                                                                                                                                                                                                                                                                                                                                                                                                                                                                                                                                                                                                                                                            |      |          |                       |      |        |                    | •                           |   |   |   |   |        |     |      |      |
| Total:  O 1 2 0 3 0 0  CH Ace Adler  M  April 5, 1973 Dayton KC, OH 3 1  June 10, 1973 Michaina KC, MI 3 2  August 4, 1973 Battle Creek KC, MI 2 3  September 23, 1973 Steel City KC, IN 3 4  March 17, 1974 Genesee County KC, MI 1 5  August 4, 1974 Jaxon KC, MI 3 6  November 3, 1974 Northeastern Indiana KC, IN 4 7                                                                                                                                                                                                                                                                                                                                                                                                                                                                                                                                                                                                                                                                                                                                                                                                                                                                                                                                                                                                                                                                                                                                                                                                                                                                                                                                                                                                                                                                                                                                                                                                                                                                                                                                                                                                    |      |          |                       |      |        |                    | •                           |   |   | 3 |   |        |     |      |      |
| CH Ace Adler         Mace Adler       Mace April 5, 1973 Dayton KC, OH       3       1         June 10, 1973 Michaina KC, MI       3       2         August 4, 1973 Battle Creek KC, MI       2       3         September 23, 1973 Steel City KC, IN       3       4         March 17, 1974 Genesee County KC, MI       1       5         August 4, 1974 Jaxon KC, MI       3       6         November 3, 1974 Northeastern Indiana KC, IN       4       7                                                                                                                                                                                                                                                                                                                                                                                                                                                                                                                                                                                                                                                                                                                                                                                                                                                                                                                                                                                                                                                                                                                                                                                                                                                                                                                                                                                                                                                                                                                                                                                                                                                                   |      |          |                       |      |        | September 30, 1950 | Grand Rapids KC, MI         |   |   |   |   |        |     |      |      |
| April 5, 1973 Dayton KC, OH 3 1  June 10, 1973 Michaina KC, MI 3 2  August 4, 1973 Battle Creek KC, MI 2 3  September 23, 1973 Steel City KC, IN 3 4  March 17, 1974 Genesee County KC, MI 1 5  August 4, 1974 Jaxon KC, MI 3 6  November 3, 1974 Northeastern Indiana KC, IN 4 7                                                                                                                                                                                                                                                                                                                                                                                                                                                                                                                                                                                                                                                                                                                                                                                                                                                                                                                                                                                                                                                                                                                                                                                                                                                                                                                                                                                                                                                                                                                                                                                                                                                                                                                                                                                                                                            |      |          |                       |      |        |                    | Total:                      | 0 | 1 | 2 | 0 | 3      | 0   | 0    |      |
| June 10, 1973 Michaina KC, MI       3       2         August 4, 1973 Battle Creek KC, MI       2       3         September 23, 1973 Steel City KC, IN       3       4         March 17, 1974 Genesee County KC, MI       1       5         August 4, 1974 Jaxon KC, MI       3       6         November 3, 1974 Northeastern Indiana KC, IN       4       7                                                                                                                                                                                                                                                                                                                                                                                                                                                                                                                                                                                                                                                                                                                                                                                                                                                                                                                                                                                                                                                                                                                                                                                                                                                                                                                                                                                                                                                                                                                                                                                                                                                                                                                                                                  | СН   | Ace Adle | er                    |      |        |                    |                             |   |   |   |   |        |     |      |      |
| August 4, 1973 Battle Creek KC, MI 2 3  September 23, 1973 Steel City KC, IN 3 4  March 17, 1974 Genesee County KC, MI 1 5  August 4, 1974 Jaxon KC, MI 3 6  November 3, 1974 Northeastern Indiana KC, IN 4 7                                                                                                                                                                                                                                                                                                                                                                                                                                                                                                                                                                                                                                                                                                                                                                                                                                                                                                                                                                                                                                                                                                                                                                                                                                                                                                                                                                                                                                                                                                                                                                                                                                                                                                                                                                                                                                                                                                                |      |          |                       |      |        | •                  | •                           |   |   |   |   |        |     |      |      |
| September 23, 1973 Steel City KC, IN       3       4         March 17, 1974 Genesee County KC, MI       1       5         August 4, 1974 Jaxon KC, MI       3       6         November 3, 1974 Northeastern Indiana KC, IN       4       7                                                                                                                                                                                                                                                                                                                                                                                                                                                                                                                                                                                                                                                                                                                                                                                                                                                                                                                                                                                                                                                                                                                                                                                                                                                                                                                                                                                                                                                                                                                                                                                                                                                                                                                                                                                                                                                                                   |      |          |                       |      |        |                    |                             |   |   | 3 |   | 2      |     |      |      |
| March 17, 1974 Genesee County KC, MI 1 5  August 4, 1974 Jaxon KC, MI 3 6  November 3, 1974 Northeastern Indiana KC, IN 4 7                                                                                                                                                                                                                                                                                                                                                                                                                                                                                                                                                                                                                                                                                                                                                                                                                                                                                                                                                                                                                                                                                                                                                                                                                                                                                                                                                                                                                                                                                                                                                                                                                                                                                                                                                                                                                                                                                                                                                                                                  |      |          |                       |      |        | August 4, 1973     | Battle Creek KC, MI         |   | 2 |   |   | 3      |     |      |      |
| August 4, 1974 Jaxon KC, MI 3 6  November 3, 1974 Northeastern Indiana KC, IN 4 7                                                                                                                                                                                                                                                                                                                                                                                                                                                                                                                                                                                                                                                                                                                                                                                                                                                                                                                                                                                                                                                                                                                                                                                                                                                                                                                                                                                                                                                                                                                                                                                                                                                                                                                                                                                                                                                                                                                                                                                                                                            |      |          |                       |      |        | September 23, 1973 | Steel City KC, IN           |   |   | 3 |   | 4      |     |      |      |
| November 3, 1974 Northeastern Indiana KC, IN 4 7                                                                                                                                                                                                                                                                                                                                                                                                                                                                                                                                                                                                                                                                                                                                                                                                                                                                                                                                                                                                                                                                                                                                                                                                                                                                                                                                                                                                                                                                                                                                                                                                                                                                                                                                                                                                                                                                                                                                                                                                                                                                             |      |          |                       |      |        | March 17, 1974     | Genesee County KC, MI       | 1 |   |   |   | 5      |     |      |      |
|                                                                                                                                                                                                                                                                                                                                                                                                                                                                                                                                                                                                                                                                                                                                                                                                                                                                                                                                                                                                                                                                                                                                                                                                                                                                                                                                                                                                                                                                                                                                                                                                                                                                                                                                                                                                                                                                                                                                                                                                                                                                                                                              |      |          |                       |      |        | August 4, 1974     | Jaxon KC, MI                |   |   | 3 |   | 6      |     |      |      |
| December 8, 1974 Ingahm County KC, MI 1 8                                                                                                                                                                                                                                                                                                                                                                                                                                                                                                                                                                                                                                                                                                                                                                                                                                                                                                                                                                                                                                                                                                                                                                                                                                                                                                                                                                                                                                                                                                                                                                                                                                                                                                                                                                                                                                                                                                                                                                                                                                                                                    |      |          |                       |      |        | November 3, 1974   | Northeastern Indiana KC, IN |   |   |   | 4 | 7      |     |      |      |
|                                                                                                                                                                                                                                                                                                                                                                                                                                                                                                                                                                                                                                                                                                                                                                                                                                                                                                                                                                                                                                                                                                                                                                                                                                                                                                                                                                                                                                                                                                                                                                                                                                                                                                                                                                                                                                                                                                                                                                                                                                                                                                                              |      |          |                       |      |        | December 8, 1974   | Ingahm County KC, MI        | 1 |   |   |   | 8      |     |      |      |