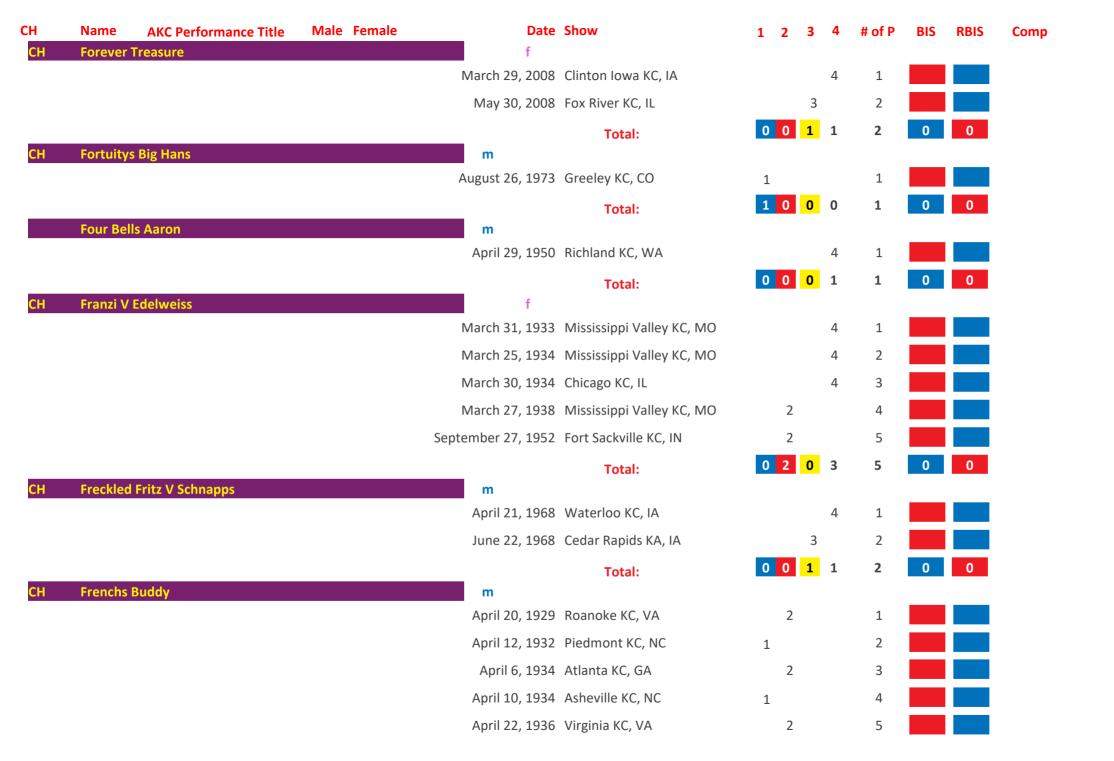

## Saint Bernard AKC Group Placements From 1924 to Date

| March   1,100   1,100   1,100   1,100   1,100   1,100   1,100   1,100   1,100   1,100   1,100   1,100   1,100   1,100   1,100   1,100   1,100   1,100   1,100   1,100   1,100   1,100   1,100   1,100   1,100   1,100   1,100   1,100   1,100   1,100   1,100   1,100   1,100   1,100   1,100   1,100   1,100   1,100   1,100   1,100   1,100   1,100   1,100   1,100   1,100   1,100   1,100   1,100   1,100   1,100   1,100   1,100   1,100   1,100   1,100   1,100   1,100   1,100   1,100   1,100   1,100   1,100   1,100   1,100   1,100   1,100   1,100   1,100   1,100   1,100   1,100   1,100   1,100   1,100   1,100   1,100   1,100   1,100   1,100   1,100   1,100   1,100   1,100   1,100   1,100   1,100   1,100   1,100   1,100   1,100   1,100   1,100   1,100   1,100   1,100   1,100   1,100   1,100   1,100   1,100   1,100   1,100   1,100   1,100   1,100   1,100   1,100   1,100   1,100   1,100   1,100   1,100   1,100   1,100   1,100   1,100   1,100   1,100   1,100   1,100   1,100   1,100   1,100   1,100   1,100   1,100   1,100   1,100   1,100   1,100   1,100   1,100   1,100   1,100   1,100   1,100   1,100   1,100   1,100   1,100   1,100   1,100   1,100   1,100   1,100   1,100   1,100   1,100   1,100   1,100   1,100   1,100   1,100   1,100   1,100   1,100   1,100   1,100   1,100   1,100   1,100   1,100   1,100   1,100   1,100   1,100   1,100   1,100   1,100   1,100   1,100   1,100   1,100   1,100   1,100   1,100   1,100   1,100   1,100   1,100   1,100   1,100   1,100   1,100   1,100   1,100   1,100   1,100   1,100   1,100   1,100   1,100   1,100   1,100   1,100   1,100   1,100   1,100   1,100   1,100   1,100   1,100   1,100   1,100   1,100   1,100   1,100   1,100   1,100   1,100   1,100   1,100   1,100   1,100   1,100   1,100   1,100   1,100   1,100   1,100   1,100   1,100   1,100   1,100   1,100   1,100   1,100   1,100   1,100   1,100   1,100   1,100   1,100   1,100   1,100   1,100   1,100   1,100   1,100   1,100   1,100   1,100   1,100   1,100   1,100   1,100   1,100   1,100   1,100   1,100   1,100   1,100   1,100   1,100   1,10 | СН   | Name     | AKC Performance Title | Male | Female | Date               | Show                        | 1 | 2 | 3 | 4 | # of P | BIS | RBIS | Comp |
|------------------------------------------------------------------------------------------------------------------------------------------------------------------------------------------------------------------------------------------------------------------------------------------------------------------------------------------------------------------------------------------------------------------------------------------------------------------------------------------------------------------------------------------------------------------------------------------------------------------------------------------------------------------------------------------------------------------------------------------------------------------------------------------------------------------------------------------------------------------------------------------------------------------------------------------------------------------------------------------------------------------------------------------------------------------------------------------------------------------------------------------------------------------------------------------------------------------------------------------------------------------------------------------------------------------------------------------------------------------------------------------------------------------------------------------------------------------------------------------------------------------------------------------------------------------------------------------------------------------------------------------------------------------------------------------------------------------------------------------------------------------------------------------------------------------------------------------------------------------------------------------------------------------------------------------------------------------------------------------------------------------------------------------------------------------------------------------------------------------------------|------|----------|-----------------------|------|--------|--------------------|-----------------------------|---|---|---|---|--------|-----|------|------|
| Total:    Total:                                                                                                                                                                                                                                                                                                                                                                                                                                                                                                                                                                                                                                                                                                                                                                                                                                                                                                                                                                                                                                                                                                                                                                                                                                                                                                                                                                                                                                                                                                                                                                                                                                                                                                                                                                                                                                                                                                                                                                                                                                                                                                             | СН   | 3b's Ace | In The Hole           |      |        |                    |                             |   |   |   |   |        |     |      |      |
| Ctbb   3g's Thunder On The Mountain   M                                                                                                                                                                                                                                                                                                                                                                                                                                                                                                                                                                                                                                                                                                                                                                                                                                                                                                                                                                                                                                                                                                                                                                                                                                                                                                                                                                                                                                                                                                                                                                                                                                                                                                                                                                                                                                                                                                                                                                                                                                                                                      |      |          |                       |      |        | June 10, 2006      | Asheville KC, NC            |   |   |   |   | 1      |     |      |      |
| October 20, 2017 Rapid City KC, SD                                                                                                                                                                                                                                                                                                                                                                                                                                                                                                                                                                                                                                                                                                                                                                                                                                                                                                                                                                                                                                                                                                                                                                                                                                                                                                                                                                                                                                                                                                                                                                                                                                                                                                                                                                                                                                                                                                                                                                                                                                                                                           |      |          |                       |      |        |                    | Total:                      | 0 | 0 | 1 | 0 | 1      | 0   | 0    |      |
| October 21, 2017 Rapid City KC, SD                                                                                                                                                                                                                                                                                                                                                                                                                                                                                                                                                                                                                                                                                                                                                                                                                                                                                                                                                                                                                                                                                                                                                                                                                                                                                                                                                                                                                                                                                                                                                                                                                                                                                                                                                                                                                                                                                                                                                                                                                                                                                           | GCHB | 3g's Thu | nder On The Mountain  |      |        |                    |                             |   |   |   |   |        |     |      |      |
| October 22, 2017 Rapid City KC, SD  Total:  December 22, 1979 KC of Philadelphia, PA  Total:  Total: |      |          |                       |      |        |                    |                             |   |   |   | 4 |        |     |      |      |
| Total:    December 22, 1979   KC of Philadelphia, PA   2                                                                                                                                                                                                                                                                                                                                                                                                                                                                                                                                                                                                                                                                                                                                                                                                                                                                                                                                                                                                                                                                                                                                                                                                                                                                                                                                                                                                                                                                                                                                                                                                                                                                                                                                                                                                                                                                                                                                                                                                                                                                     |      |          |                       |      |        | October 21, 2017   | Rapid City KC, SD           |   |   |   | 4 | 2      |     |      |      |
| CH Abbeyshires Mork       m         Total:       1       Total:       0       1       1         CH Abbot of Janday       m         October 3, 1948 Dayton KC, OH       3       1         September 24, 1950 Butler County KC, PA       3       2         Total:       0       1       2         Total:       0       1       2         Total:       0       1       2         Total:       0       1       2       3       0       0         CH Ace Adler       m       April 5, 1973 Dayton KC, OH       3       1       1         April 5, 1973 Dayton KC, OH       3       1       1         August 4, 1973 Battle Creek KC, MI       2       3       4       1         March 17, 1974 Genesee County KC, MI       1       5 <td></td> <td></td> <td></td> <td></td> <td></td> <td>October 22, 2017</td> <td>Rapid City KC, SD</td> <td></td> <td></td> <td></td> <td></td> <td>3</td> <td></td> <td></td> <td></td>                                                                                                                                                                                                                                                                                                                                                                                                                                                                                                                                                                                                                                                                                                                                                                                                                                                                                                                                                                                                                                                                                                                                                                                                      |      |          |                       |      |        | October 22, 2017   | Rapid City KC, SD           |   |   |   |   | 3      |     |      |      |
| December 22, 1979 KC of Philadelphia, PA  Total:  Total:  Total:  O 1 0 0 1 0 0 0  CH Abbot of Janday  M  October 3, 1948 Dayton KC, OH September 24, 1950 Butler County KC, PA September 30, 1950 Grand Rapids KC, MI September 30, 1950 Grand Rapids KC, MI Total:  Total: |      |          |                       |      |        |                    | Total:                      | 0 | 0 | 1 | 2 | 3      | 0   | 0    |      |
| Total:  O 1 0 0 1 0 0 0 0 0 0 0 0 0 0 0 0 0 0 0                                                                                                                                                                                                                                                                                                                                                                                                                                                                                                                                                                                                                                                                                                                                                                                                                                                                                                                                                                                                                                                                                                                                                                                                                                                                                                                                                                                                                                                                                                                                                                                                                                                                                                                                                                                                                                                                                                                                                                                                                                                                              | CH   | Abbeysh  | ires Mork             |      |        |                    |                             |   |   |   |   |        |     |      |      |
| CH Abbot of Janday  October 3, 1948 Dayton KC, OH  September 24, 1950 Butler County KC, PA  September 30, 1950 Grand Rapids KC, MI  Total:  O 1 2 0 3 0 0  CH Ace Adler  M  April 5, 1973 Dayton KC, OH  June 10, 1973 Michaina KC, MI  August 4, 1973 Battle Creek KC, MI  September 23, 1973 Steel City KC, IN  March 17, 1974 Genesee County KC, MI  August 4, 1974 Jaxon KC, MI  3 6 Movember 3, 1974 Northeastern Indiana KC, IN  4 7                                                                                                                                                                                                                                                                                                                                                                                                                                                                                                                                                                                                                                                                                                                                                                                                                                                                                                                                                                                                                                                                                                                                                                                                                                                                                                                                                                                                                                                                                                                                                                                                                                                                                   |      |          |                       |      |        | December 22, 1979  | KC of Philadelphia, PA      |   |   |   |   |        |     |      |      |
| October 3, 1948 Dayton KC, OH 3 1                                                                                                                                                                                                                                                                                                                                                                                                                                                                                                                                                                                                                                                                                                                                                                                                                                                                                                                                                                                                                                                                                                                                                                                                                                                                                                                                                                                                                                                                                                                                                                                                                                                                                                                                                                                                                                                                                                                                                                                                                                                                                            |      |          |                       |      |        |                    | Total:                      | 0 | 1 | 0 | 0 | 1      | 0   | 0    |      |
| September 24, 1950 Butler County KC, PA 3 2 September 30, 1950 Grand Rapids KC, MI 2 3 0 3 0 0  Total: 0 1 2 0 3 0 0  The september 24, 1950 Butler County KC, PA 3 2 1 1 1 1 1 1 1 1 1 1 1 1 1 1 1 1 1 1                                                                                                                                                                                                                                                                                                                                                                                                                                                                                                                                                                                                                                                                                                                                                                                                                                                                                                                                                                                                                                                                                                                                                                                                                                                                                                                                                                                                                                                                                                                                                                                                                                                                                                                                                                                                                                                                                                                    | СН   | Abbot of | f Janday              |      |        |                    | D                           |   |   | 2 |   |        |     |      |      |
| September 30, 1950 Grand Rapids KC, MI  Total:  D 1 2 0 3 0 0  CH Ace Adler  M  April 5, 1973 Dayton KC, OH 3 1  June 10, 1973 Michaina KC, MI 3 2  August 4, 1973 Battle Creek KC, MI 2 3  September 23, 1973 Steel City KC, IN 3 4  March 17, 1974 Genesee County KC, MI 1 5  August 4, 1974 Jaxon KC, MI 3 6  November 3, 1974 Northeastern Indiana KC, IN 4 7                                                                                                                                                                                                                                                                                                                                                                                                                                                                                                                                                                                                                                                                                                                                                                                                                                                                                                                                                                                                                                                                                                                                                                                                                                                                                                                                                                                                                                                                                                                                                                                                                                                                                                                                                            |      |          |                       |      |        |                    | •                           |   |   |   |   |        |     |      |      |
| Total:  O 1 2 0 3 0 0  CH Ace Adler  M  April 5, 1973 Dayton KC, OH 3 1  June 10, 1973 Michaina KC, MI 3 2  August 4, 1973 Battle Creek KC, MI 2 3  September 23, 1973 Steel City KC, IN 3 4  March 17, 1974 Genesee County KC, MI 1 5  August 4, 1974 Jaxon KC, MI 3 6  November 3, 1974 Northeastern Indiana KC, IN 4 7                                                                                                                                                                                                                                                                                                                                                                                                                                                                                                                                                                                                                                                                                                                                                                                                                                                                                                                                                                                                                                                                                                                                                                                                                                                                                                                                                                                                                                                                                                                                                                                                                                                                                                                                                                                                    |      |          |                       |      |        |                    | •                           |   |   | 3 |   |        |     |      |      |
| CH Ace Adler         Mace Adler       Mace April 5, 1973 Dayton KC, OH       3       1         June 10, 1973 Michaina KC, MI       3       2         August 4, 1973 Battle Creek KC, MI       2       3         September 23, 1973 Steel City KC, IN       3       4         March 17, 1974 Genesee County KC, MI       1       5         August 4, 1974 Jaxon KC, MI       3       6         November 3, 1974 Northeastern Indiana KC, IN       4       7                                                                                                                                                                                                                                                                                                                                                                                                                                                                                                                                                                                                                                                                                                                                                                                                                                                                                                                                                                                                                                                                                                                                                                                                                                                                                                                                                                                                                                                                                                                                                                                                                                                                   |      |          |                       |      |        | September 30, 1950 | Grand Rapids KC, MI         |   |   |   |   |        |     |      |      |
| April 5, 1973 Dayton KC, OH 3 1  June 10, 1973 Michaina KC, MI 3 2  August 4, 1973 Battle Creek KC, MI 2 3  September 23, 1973 Steel City KC, IN 3 4  March 17, 1974 Genesee County KC, MI 1 5  August 4, 1974 Jaxon KC, MI 3 6  November 3, 1974 Northeastern Indiana KC, IN 4 7                                                                                                                                                                                                                                                                                                                                                                                                                                                                                                                                                                                                                                                                                                                                                                                                                                                                                                                                                                                                                                                                                                                                                                                                                                                                                                                                                                                                                                                                                                                                                                                                                                                                                                                                                                                                                                            |      |          |                       |      |        |                    | Total:                      | 0 | 1 | 2 | 0 | 3      | 0   | 0    |      |
| June 10, 1973 Michaina KC, MI       3       2         August 4, 1973 Battle Creek KC, MI       2       3         September 23, 1973 Steel City KC, IN       3       4         March 17, 1974 Genesee County KC, MI       1       5         August 4, 1974 Jaxon KC, MI       3       6         November 3, 1974 Northeastern Indiana KC, IN       4       7                                                                                                                                                                                                                                                                                                                                                                                                                                                                                                                                                                                                                                                                                                                                                                                                                                                                                                                                                                                                                                                                                                                                                                                                                                                                                                                                                                                                                                                                                                                                                                                                                                                                                                                                                                  | СН   | Ace Adle | er                    |      |        |                    |                             |   |   |   |   |        |     |      |      |
| August 4, 1973 Battle Creek KC, MI 2 3  September 23, 1973 Steel City KC, IN 3 4  March 17, 1974 Genesee County KC, MI 1 5  August 4, 1974 Jaxon KC, MI 3 6  November 3, 1974 Northeastern Indiana KC, IN 4 7                                                                                                                                                                                                                                                                                                                                                                                                                                                                                                                                                                                                                                                                                                                                                                                                                                                                                                                                                                                                                                                                                                                                                                                                                                                                                                                                                                                                                                                                                                                                                                                                                                                                                                                                                                                                                                                                                                                |      |          |                       |      |        | •                  | •                           |   |   |   |   |        |     |      |      |
| September 23, 1973 Steel City KC, IN       3       4         March 17, 1974 Genesee County KC, MI       1       5         August 4, 1974 Jaxon KC, MI       3       6         November 3, 1974 Northeastern Indiana KC, IN       4       7                                                                                                                                                                                                                                                                                                                                                                                                                                                                                                                                                                                                                                                                                                                                                                                                                                                                                                                                                                                                                                                                                                                                                                                                                                                                                                                                                                                                                                                                                                                                                                                                                                                                                                                                                                                                                                                                                   |      |          |                       |      |        |                    |                             |   |   | 3 |   | 2      |     |      |      |
| March 17, 1974 Genesee County KC, MI 1 5  August 4, 1974 Jaxon KC, MI 3 6  November 3, 1974 Northeastern Indiana KC, IN 4 7                                                                                                                                                                                                                                                                                                                                                                                                                                                                                                                                                                                                                                                                                                                                                                                                                                                                                                                                                                                                                                                                                                                                                                                                                                                                                                                                                                                                                                                                                                                                                                                                                                                                                                                                                                                                                                                                                                                                                                                                  |      |          |                       |      |        | August 4, 1973     | Battle Creek KC, MI         |   | 2 |   |   | 3      |     |      |      |
| August 4, 1974 Jaxon KC, MI 3 6  November 3, 1974 Northeastern Indiana KC, IN 4 7                                                                                                                                                                                                                                                                                                                                                                                                                                                                                                                                                                                                                                                                                                                                                                                                                                                                                                                                                                                                                                                                                                                                                                                                                                                                                                                                                                                                                                                                                                                                                                                                                                                                                                                                                                                                                                                                                                                                                                                                                                            |      |          |                       |      |        | September 23, 1973 | Steel City KC, IN           |   |   | 3 |   | 4      |     |      |      |
| November 3, 1974 Northeastern Indiana KC, IN 4 7                                                                                                                                                                                                                                                                                                                                                                                                                                                                                                                                                                                                                                                                                                                                                                                                                                                                                                                                                                                                                                                                                                                                                                                                                                                                                                                                                                                                                                                                                                                                                                                                                                                                                                                                                                                                                                                                                                                                                                                                                                                                             |      |          |                       |      |        | March 17, 1974     | Genesee County KC, MI       | 1 |   |   |   | 5      |     |      |      |
|                                                                                                                                                                                                                                                                                                                                                                                                                                                                                                                                                                                                                                                                                                                                                                                                                                                                                                                                                                                                                                                                                                                                                                                                                                                                                                                                                                                                                                                                                                                                                                                                                                                                                                                                                                                                                                                                                                                                                                                                                                                                                                                              |      |          |                       |      |        | August 4, 1974     | Jaxon KC, MI                |   |   | 3 |   | 6      |     |      |      |
| December 8, 1974 Ingahm County KC, MI 1 8                                                                                                                                                                                                                                                                                                                                                                                                                                                                                                                                                                                                                                                                                                                                                                                                                                                                                                                                                                                                                                                                                                                                                                                                                                                                                                                                                                                                                                                                                                                                                                                                                                                                                                                                                                                                                                                                                                                                                                                                                                                                                    |      |          |                       |      |        | November 3, 1974   | Northeastern Indiana KC, IN |   |   |   | 4 | 7      |     |      |      |
|                                                                                                                                                                                                                                                                                                                                                                                                                                                                                                                                                                                                                                                                                                                                                                                                                                                                                                                                                                                                                                                                                                                                                                                                                                                                                                                                                                                                                                                                                                                                                                                                                                                                                                                                                                                                                                                                                                                                                                                                                                                                                                                              |      |          |                       |      |        | December 8, 1974   | Ingahm County KC, MI        | 1 |   |   |   | 8      |     |      |      |