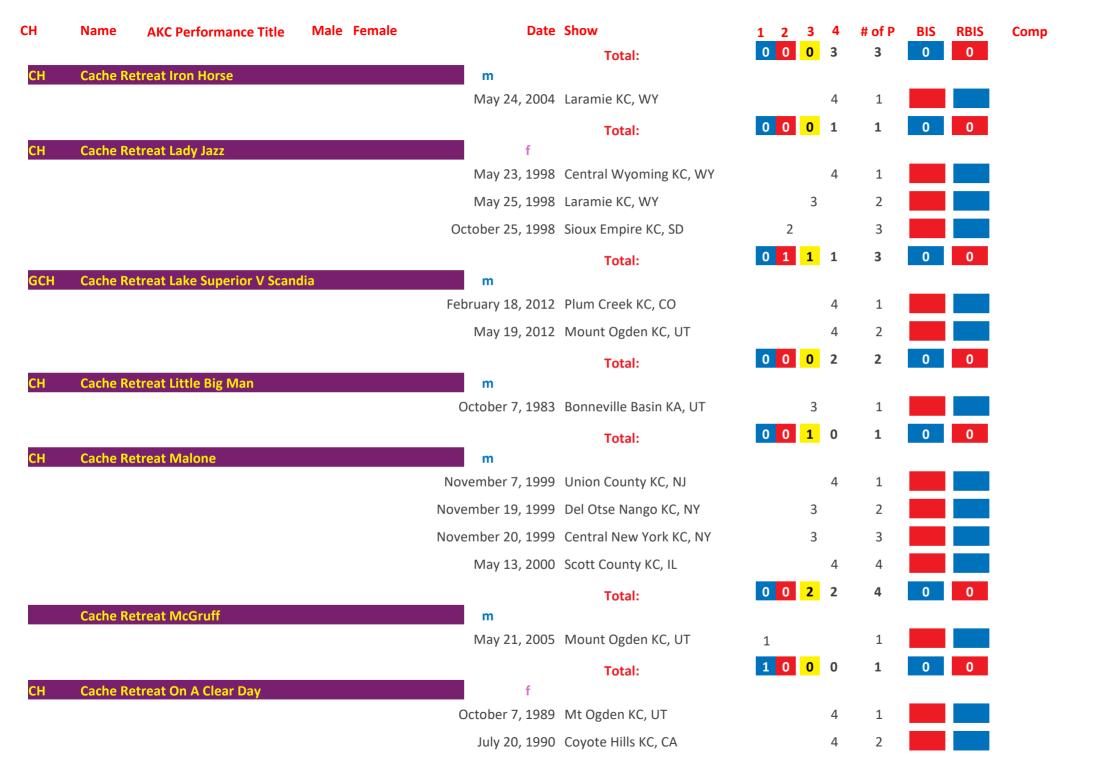

## Saint Bernard AKC Group Placements From 1924 to Date

| March   1,100   1,100   1,100   1,100   1,100   1,100   1,100   1,100   1,100   1,100   1,100   1,100   1,100   1,100   1,100   1,100   1,100   1,100   1,100   1,100   1,100   1,100   1,100   1,100   1,100   1,100   1,100   1,100   1,100   1,100   1,100   1,100   1,100   1,100   1,100   1,100   1,100   1,100   1,100   1,100   1,100   1,100   1,100   1,100   1,100   1,100   1,100   1,100   1,100   1,100   1,100   1,100   1,100   1,100   1,100   1,100   1,100   1,100   1,100   1,100   1,100   1,100   1,100   1,100   1,100   1,100   1,100   1,100   1,100   1,100   1,100   1,100   1,100   1,100   1,100   1,100   1,100   1,100   1,100   1,100   1,100   1,100   1,100   1,100   1,100   1,100   1,100   1,100   1,100   1,100   1,100   1,100   1,100   1,100   1,100   1,100   1,100   1,100   1,100   1,100   1,100   1,100   1,100   1,100   1,100   1,100   1,100   1,100   1,100   1,100   1,100   1,100   1,100   1,100   1,100   1,100   1,100   1,100   1,100   1,100   1,100   1,100   1,100   1,100   1,100   1,100   1,100   1,100   1,100   1,100   1,100   1,100   1,100   1,100   1,100   1,100   1,100   1,100   1,100   1,100   1,100   1,100   1,100   1,100   1,100   1,100   1,100   1,100   1,100   1,100   1,100   1,100   1,100   1,100   1,100   1,100   1,100   1,100   1,100   1,100   1,100   1,100   1,100   1,100   1,100   1,100   1,100   1,100   1,100   1,100   1,100   1,100   1,100   1,100   1,100   1,100   1,100   1,100   1,100   1,100   1,100   1,100   1,100   1,100   1,100   1,100   1,100   1,100   1,100   1,100   1,100   1,100   1,100   1,100   1,100   1,100   1,100   1,100   1,100   1,100   1,100   1,100   1,100   1,100   1,100   1,100   1,100   1,100   1,100   1,100   1,100   1,100   1,100   1,100   1,100   1,100   1,100   1,100   1,100   1,100   1,100   1,100   1,100   1,100   1,100   1,100   1,100   1,100   1,100   1,100   1,100   1,100   1,100   1,100   1,100   1,100   1,100   1,100   1,100   1,100   1,100   1,100   1,100   1,100   1,100   1,100   1,100   1,100   1,100   1,100   1,100   1,100   1,100   1,100   1,10 | СН   | Name     | AKC Performance Title | Male | Female | Date               | Show                        | 1 | 2 | 3 | 4 | # of P | BIS | RBIS | Comp |
|------------------------------------------------------------------------------------------------------------------------------------------------------------------------------------------------------------------------------------------------------------------------------------------------------------------------------------------------------------------------------------------------------------------------------------------------------------------------------------------------------------------------------------------------------------------------------------------------------------------------------------------------------------------------------------------------------------------------------------------------------------------------------------------------------------------------------------------------------------------------------------------------------------------------------------------------------------------------------------------------------------------------------------------------------------------------------------------------------------------------------------------------------------------------------------------------------------------------------------------------------------------------------------------------------------------------------------------------------------------------------------------------------------------------------------------------------------------------------------------------------------------------------------------------------------------------------------------------------------------------------------------------------------------------------------------------------------------------------------------------------------------------------------------------------------------------------------------------------------------------------------------------------------------------------------------------------------------------------------------------------------------------------------------------------------------------------------------------------------------------------|------|----------|-----------------------|------|--------|--------------------|-----------------------------|---|---|---|---|--------|-----|------|------|
| Total:    Total:                                                                                                                                                                                                                                                                                                                                                                                                                                                                                                                                                                                                                                                                                                                                                                                                                                                                                                                                                                                                                                                                                                                                                                                                                                                                                                                                                                                                                                                                                                                                                                                                                                                                                                                                                                                                                                                                                                                                                                                                                                                                                                             | СН   | 3b's Ace | In The Hole           |      |        |                    |                             |   |   |   |   |        |     |      |      |
| Ctbb   3g's Thunder On The Mountain   M                                                                                                                                                                                                                                                                                                                                                                                                                                                                                                                                                                                                                                                                                                                                                                                                                                                                                                                                                                                                                                                                                                                                                                                                                                                                                                                                                                                                                                                                                                                                                                                                                                                                                                                                                                                                                                                                                                                                                                                                                                                                                      |      |          |                       |      |        | June 10, 2006      | Asheville KC, NC            |   |   |   |   | 1      |     |      |      |
| October 20, 2017 Rapid City KC, SD                                                                                                                                                                                                                                                                                                                                                                                                                                                                                                                                                                                                                                                                                                                                                                                                                                                                                                                                                                                                                                                                                                                                                                                                                                                                                                                                                                                                                                                                                                                                                                                                                                                                                                                                                                                                                                                                                                                                                                                                                                                                                           |      |          |                       |      |        |                    | Total:                      | 0 | 0 | 1 | 0 | 1      | 0   | 0    |      |
| October 21, 2017 Rapid City KC, SD                                                                                                                                                                                                                                                                                                                                                                                                                                                                                                                                                                                                                                                                                                                                                                                                                                                                                                                                                                                                                                                                                                                                                                                                                                                                                                                                                                                                                                                                                                                                                                                                                                                                                                                                                                                                                                                                                                                                                                                                                                                                                           | GCHB | 3g's Thu | nder On The Mountain  |      |        |                    |                             |   |   |   |   |        |     |      |      |
| October 22, 2017 Rapid City KC, SD  Total:  December 22, 1979 KC of Philadelphia, PA  Total:  Total: |      |          |                       |      |        |                    |                             |   |   |   | 4 |        |     |      |      |
| Total:    December 22, 1979   KC of Philadelphia, PA   2                                                                                                                                                                                                                                                                                                                                                                                                                                                                                                                                                                                                                                                                                                                                                                                                                                                                                                                                                                                                                                                                                                                                                                                                                                                                                                                                                                                                                                                                                                                                                                                                                                                                                                                                                                                                                                                                                                                                                                                                                                                                     |      |          |                       |      |        | October 21, 2017   | Rapid City KC, SD           |   |   |   | 4 | 2      |     |      |      |
| CH Abbeyshires Mork       m         Total:       1       Total:       0       1       1         CH Abbot of Janday       m         October 3, 1948 Dayton KC, OH       3       1         September 24, 1950 Butler County KC, PA       3       2         Total:       0       1       2         Total:       0       1       2         Total:       0       1       2         Total:       0       1       2       3       0       0         CH Ace Adler       m       April 5, 1973 Dayton KC, OH       3       1       1         April 5, 1973 Dayton KC, OH       3       1       1         August 4, 1973 Battle Creek KC, MI       2       3       4       1         March 17, 1974 Genesee County KC, MI       1       5 <td></td> <td></td> <td></td> <td></td> <td></td> <td>October 22, 2017</td> <td>Rapid City KC, SD</td> <td></td> <td></td> <td></td> <td></td> <td>3</td> <td></td> <td></td> <td></td>                                                                                                                                                                                                                                                                                                                                                                                                                                                                                                                                                                                                                                                                                                                                                                                                                                                                                                                                                                                                                                                                                                                                                                                                      |      |          |                       |      |        | October 22, 2017   | Rapid City KC, SD           |   |   |   |   | 3      |     |      |      |
| December 22, 1979 KC of Philadelphia, PA  Total:  Total:  Total:  O 1 0 0 1 0 0 0  CH Abbot of Janday  M  October 3, 1948 Dayton KC, OH September 24, 1950 Butler County KC, PA September 30, 1950 Grand Rapids KC, MI September 30, 1950 Grand Rapids KC, MI Total:  Total: |      |          |                       |      |        |                    | Total:                      | 0 | 0 | 1 | 2 | 3      | 0   | 0    |      |
| Total:  O 1 0 0 1 0 0 0 0 0 0 0 0 0 0 0 0 0 0 0                                                                                                                                                                                                                                                                                                                                                                                                                                                                                                                                                                                                                                                                                                                                                                                                                                                                                                                                                                                                                                                                                                                                                                                                                                                                                                                                                                                                                                                                                                                                                                                                                                                                                                                                                                                                                                                                                                                                                                                                                                                                              | CH   | Abbeysh  | ires Mork             |      |        |                    |                             |   |   |   |   |        |     |      |      |
| CH Abbot of Janday  October 3, 1948 Dayton KC, OH  September 24, 1950 Butler County KC, PA  September 30, 1950 Grand Rapids KC, MI  Total:  O 1 2 0 3 0 0  CH Ace Adler  M  April 5, 1973 Dayton KC, OH  June 10, 1973 Michaina KC, MI  August 4, 1973 Battle Creek KC, MI  September 23, 1973 Steel City KC, IN  March 17, 1974 Genesee County KC, MI  August 4, 1974 Jaxon KC, MI  3 6 Movember 3, 1974 Northeastern Indiana KC, IN  4 7                                                                                                                                                                                                                                                                                                                                                                                                                                                                                                                                                                                                                                                                                                                                                                                                                                                                                                                                                                                                                                                                                                                                                                                                                                                                                                                                                                                                                                                                                                                                                                                                                                                                                   |      |          |                       |      |        | December 22, 1979  | KC of Philadelphia, PA      |   |   |   |   |        |     |      |      |
| October 3, 1948 Dayton KC, OH 3 1                                                                                                                                                                                                                                                                                                                                                                                                                                                                                                                                                                                                                                                                                                                                                                                                                                                                                                                                                                                                                                                                                                                                                                                                                                                                                                                                                                                                                                                                                                                                                                                                                                                                                                                                                                                                                                                                                                                                                                                                                                                                                            |      |          |                       |      |        |                    | Total:                      | 0 | 1 | 0 | 0 | 1      | 0   | 0    |      |
| September 24, 1950 Butler County KC, PA 3 2 September 30, 1950 Grand Rapids KC, MI 2 3 0 3 0 0  Total: 0 1 2 0 3 0 0  The september 24, 1950 Butler County KC, PA 3 2 1 1 1 1 1 1 1 1 1 1 1 1 1 1 1 1 1 1                                                                                                                                                                                                                                                                                                                                                                                                                                                                                                                                                                                                                                                                                                                                                                                                                                                                                                                                                                                                                                                                                                                                                                                                                                                                                                                                                                                                                                                                                                                                                                                                                                                                                                                                                                                                                                                                                                                    | СН   | Abbot of | f Janday              |      |        |                    | D                           |   |   | 2 |   |        |     |      |      |
| September 30, 1950 Grand Rapids KC, MI  Total:  D 1 2 0 3 0 0  CH Ace Adler  M  April 5, 1973 Dayton KC, OH 3 1  June 10, 1973 Michaina KC, MI 3 2  August 4, 1973 Battle Creek KC, MI 2 3  September 23, 1973 Steel City KC, IN 3 4  March 17, 1974 Genesee County KC, MI 1 5  August 4, 1974 Jaxon KC, MI 3 6  November 3, 1974 Northeastern Indiana KC, IN 4 7                                                                                                                                                                                                                                                                                                                                                                                                                                                                                                                                                                                                                                                                                                                                                                                                                                                                                                                                                                                                                                                                                                                                                                                                                                                                                                                                                                                                                                                                                                                                                                                                                                                                                                                                                            |      |          |                       |      |        |                    | •                           |   |   |   |   |        |     |      |      |
| Total:  O 1 2 0 3 0 0  CH Ace Adler  M  April 5, 1973 Dayton KC, OH 3 1  June 10, 1973 Michaina KC, MI 3 2  August 4, 1973 Battle Creek KC, MI 2 3  September 23, 1973 Steel City KC, IN 3 4  March 17, 1974 Genesee County KC, MI 1 5  August 4, 1974 Jaxon KC, MI 3 6  November 3, 1974 Northeastern Indiana KC, IN 4 7                                                                                                                                                                                                                                                                                                                                                                                                                                                                                                                                                                                                                                                                                                                                                                                                                                                                                                                                                                                                                                                                                                                                                                                                                                                                                                                                                                                                                                                                                                                                                                                                                                                                                                                                                                                                    |      |          |                       |      |        |                    | •                           |   |   | 3 |   |        |     |      |      |
| CH Ace Adler         Mace Adler       Mace April 5, 1973 Dayton KC, OH       3       1         June 10, 1973 Michaina KC, MI       3       2         August 4, 1973 Battle Creek KC, MI       2       3         September 23, 1973 Steel City KC, IN       3       4         March 17, 1974 Genesee County KC, MI       1       5         August 4, 1974 Jaxon KC, MI       3       6         November 3, 1974 Northeastern Indiana KC, IN       4       7                                                                                                                                                                                                                                                                                                                                                                                                                                                                                                                                                                                                                                                                                                                                                                                                                                                                                                                                                                                                                                                                                                                                                                                                                                                                                                                                                                                                                                                                                                                                                                                                                                                                   |      |          |                       |      |        | September 30, 1950 | Grand Rapids KC, MI         |   |   |   |   |        |     |      |      |
| April 5, 1973 Dayton KC, OH 3 1  June 10, 1973 Michaina KC, MI 3 2  August 4, 1973 Battle Creek KC, MI 2 3  September 23, 1973 Steel City KC, IN 3 4  March 17, 1974 Genesee County KC, MI 1 5  August 4, 1974 Jaxon KC, MI 3 6  November 3, 1974 Northeastern Indiana KC, IN 4 7                                                                                                                                                                                                                                                                                                                                                                                                                                                                                                                                                                                                                                                                                                                                                                                                                                                                                                                                                                                                                                                                                                                                                                                                                                                                                                                                                                                                                                                                                                                                                                                                                                                                                                                                                                                                                                            |      |          |                       |      |        |                    | Total:                      | 0 | 1 | 2 | 0 | 3      | 0   | 0    |      |
| June 10, 1973 Michaina KC, MI       3       2         August 4, 1973 Battle Creek KC, MI       2       3         September 23, 1973 Steel City KC, IN       3       4         March 17, 1974 Genesee County KC, MI       1       5         August 4, 1974 Jaxon KC, MI       3       6         November 3, 1974 Northeastern Indiana KC, IN       4       7                                                                                                                                                                                                                                                                                                                                                                                                                                                                                                                                                                                                                                                                                                                                                                                                                                                                                                                                                                                                                                                                                                                                                                                                                                                                                                                                                                                                                                                                                                                                                                                                                                                                                                                                                                  | СН   | Ace Adle | er                    |      |        |                    |                             |   |   |   |   |        |     |      |      |
| August 4, 1973 Battle Creek KC, MI 2 3  September 23, 1973 Steel City KC, IN 3 4  March 17, 1974 Genesee County KC, MI 1 5  August 4, 1974 Jaxon KC, MI 3 6  November 3, 1974 Northeastern Indiana KC, IN 4 7                                                                                                                                                                                                                                                                                                                                                                                                                                                                                                                                                                                                                                                                                                                                                                                                                                                                                                                                                                                                                                                                                                                                                                                                                                                                                                                                                                                                                                                                                                                                                                                                                                                                                                                                                                                                                                                                                                                |      |          |                       |      |        | •                  | •                           |   |   |   |   |        |     |      |      |
| September 23, 1973 Steel City KC, IN       3       4         March 17, 1974 Genesee County KC, MI       1       5         August 4, 1974 Jaxon KC, MI       3       6         November 3, 1974 Northeastern Indiana KC, IN       4       7                                                                                                                                                                                                                                                                                                                                                                                                                                                                                                                                                                                                                                                                                                                                                                                                                                                                                                                                                                                                                                                                                                                                                                                                                                                                                                                                                                                                                                                                                                                                                                                                                                                                                                                                                                                                                                                                                   |      |          |                       |      |        |                    |                             |   |   | 3 |   | 2      |     |      |      |
| March 17, 1974 Genesee County KC, MI 1 5  August 4, 1974 Jaxon KC, MI 3 6  November 3, 1974 Northeastern Indiana KC, IN 4 7                                                                                                                                                                                                                                                                                                                                                                                                                                                                                                                                                                                                                                                                                                                                                                                                                                                                                                                                                                                                                                                                                                                                                                                                                                                                                                                                                                                                                                                                                                                                                                                                                                                                                                                                                                                                                                                                                                                                                                                                  |      |          |                       |      |        | August 4, 1973     | Battle Creek KC, MI         |   | 2 |   |   | 3      |     |      |      |
| August 4, 1974 Jaxon KC, MI 3 6  November 3, 1974 Northeastern Indiana KC, IN 4 7                                                                                                                                                                                                                                                                                                                                                                                                                                                                                                                                                                                                                                                                                                                                                                                                                                                                                                                                                                                                                                                                                                                                                                                                                                                                                                                                                                                                                                                                                                                                                                                                                                                                                                                                                                                                                                                                                                                                                                                                                                            |      |          |                       |      |        | September 23, 1973 | Steel City KC, IN           |   |   | 3 |   | 4      |     |      |      |
| November 3, 1974 Northeastern Indiana KC, IN 4 7                                                                                                                                                                                                                                                                                                                                                                                                                                                                                                                                                                                                                                                                                                                                                                                                                                                                                                                                                                                                                                                                                                                                                                                                                                                                                                                                                                                                                                                                                                                                                                                                                                                                                                                                                                                                                                                                                                                                                                                                                                                                             |      |          |                       |      |        | March 17, 1974     | Genesee County KC, MI       | 1 |   |   |   | 5      |     |      |      |
|                                                                                                                                                                                                                                                                                                                                                                                                                                                                                                                                                                                                                                                                                                                                                                                                                                                                                                                                                                                                                                                                                                                                                                                                                                                                                                                                                                                                                                                                                                                                                                                                                                                                                                                                                                                                                                                                                                                                                                                                                                                                                                                              |      |          |                       |      |        | August 4, 1974     | Jaxon KC, MI                |   |   | 3 |   | 6      |     |      |      |
| December 8, 1974 Ingahm County KC, MI 1 8                                                                                                                                                                                                                                                                                                                                                                                                                                                                                                                                                                                                                                                                                                                                                                                                                                                                                                                                                                                                                                                                                                                                                                                                                                                                                                                                                                                                                                                                                                                                                                                                                                                                                                                                                                                                                                                                                                                                                                                                                                                                                    |      |          |                       |      |        | November 3, 1974   | Northeastern Indiana KC, IN |   |   |   | 4 | 7      |     |      |      |
|                                                                                                                                                                                                                                                                                                                                                                                                                                                                                                                                                                                                                                                                                                                                                                                                                                                                                                                                                                                                                                                                                                                                                                                                                                                                                                                                                                                                                                                                                                                                                                                                                                                                                                                                                                                                                                                                                                                                                                                                                                                                                                                              |      |          |                       |      |        | December 8, 1974   | Ingahm County KC, MI        | 1 |   |   |   | 8      |     |      |      |