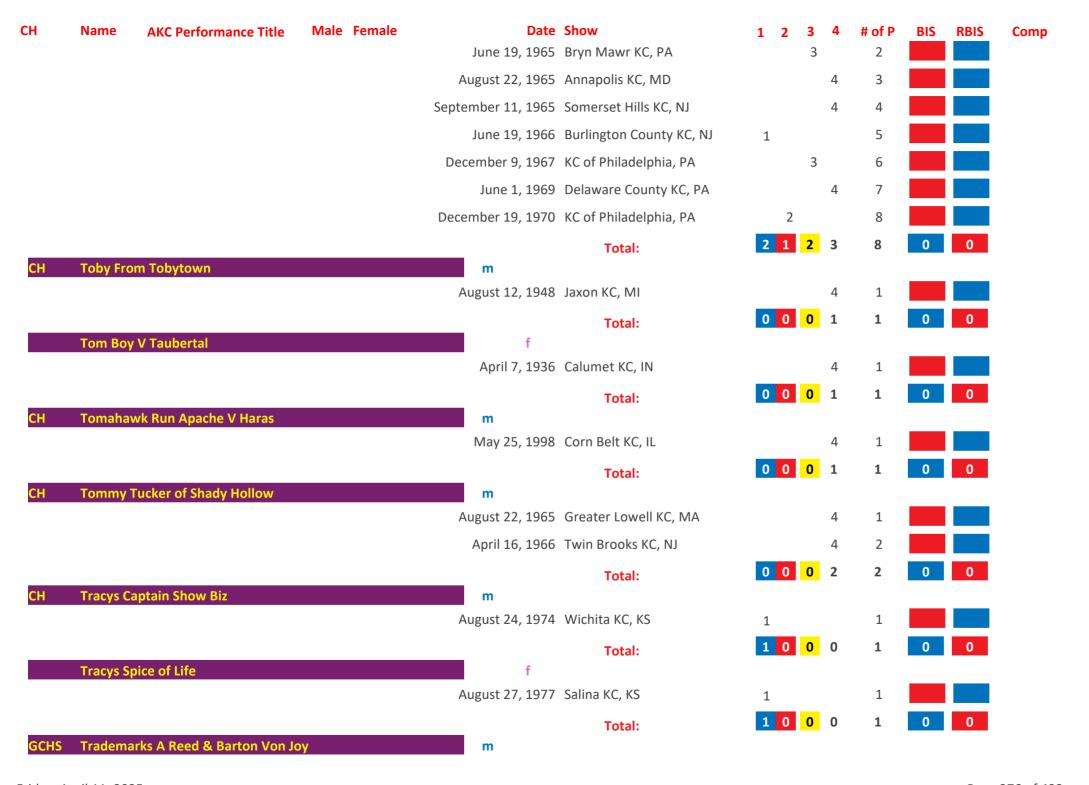

## Saint Bernard AKC Group Placements From 1924 to Date

| March   1,100   1,100   1,100   1,100   1,100   1,100   1,100   1,100   1,100   1,100   1,100   1,100   1,100   1,100   1,100   1,100   1,100   1,100   1,100   1,100   1,100   1,100   1,100   1,100   1,100   1,100   1,100   1,100   1,100   1,100   1,100   1,100   1,100   1,100   1,100   1,100   1,100   1,100   1,100   1,100   1,100   1,100   1,100   1,100   1,100   1,100   1,100   1,100   1,100   1,100   1,100   1,100   1,100   1,100   1,100   1,100   1,100   1,100   1,100   1,100   1,100   1,100   1,100   1,100   1,100   1,100   1,100   1,100   1,100   1,100   1,100   1,100   1,100   1,100   1,100   1,100   1,100   1,100   1,100   1,100   1,100   1,100   1,100   1,100   1,100   1,100   1,100   1,100   1,100   1,100   1,100   1,100   1,100   1,100   1,100   1,100   1,100   1,100   1,100   1,100   1,100   1,100   1,100   1,100   1,100   1,100   1,100   1,100   1,100   1,100   1,100   1,100   1,100   1,100   1,100   1,100   1,100   1,100   1,100   1,100   1,100   1,100   1,100   1,100   1,100   1,100   1,100   1,100   1,100   1,100   1,100   1,100   1,100   1,100   1,100   1,100   1,100   1,100   1,100   1,100   1,100   1,100   1,100   1,100   1,100   1,100   1,100   1,100   1,100   1,100   1,100   1,100   1,100   1,100   1,100   1,100   1,100   1,100   1,100   1,100   1,100   1,100   1,100   1,100   1,100   1,100   1,100   1,100   1,100   1,100   1,100   1,100   1,100   1,100   1,100   1,100   1,100   1,100   1,100   1,100   1,100   1,100   1,100   1,100   1,100   1,100   1,100   1,100   1,100   1,100   1,100   1,100   1,100   1,100   1,100   1,100   1,100   1,100   1,100   1,100   1,100   1,100   1,100   1,100   1,100   1,100   1,100   1,100   1,100   1,100   1,100   1,100   1,100   1,100   1,100   1,100   1,100   1,100   1,100   1,100   1,100   1,100   1,100   1,100   1,100   1,100   1,100   1,100   1,100   1,100   1,100   1,100   1,100   1,100   1,100   1,100   1,100   1,100   1,100   1,100   1,100   1,100   1,100   1,100   1,100   1,100   1,100   1,100   1,100   1,100   1,100   1,100   1,100   1,100   1,10 | СН   | Name     | AKC Performance Title | Male | Female | Date               | Show                        | 1 | 2 | 3 | 4 | # of P | BIS | RBIS | Comp |
|------------------------------------------------------------------------------------------------------------------------------------------------------------------------------------------------------------------------------------------------------------------------------------------------------------------------------------------------------------------------------------------------------------------------------------------------------------------------------------------------------------------------------------------------------------------------------------------------------------------------------------------------------------------------------------------------------------------------------------------------------------------------------------------------------------------------------------------------------------------------------------------------------------------------------------------------------------------------------------------------------------------------------------------------------------------------------------------------------------------------------------------------------------------------------------------------------------------------------------------------------------------------------------------------------------------------------------------------------------------------------------------------------------------------------------------------------------------------------------------------------------------------------------------------------------------------------------------------------------------------------------------------------------------------------------------------------------------------------------------------------------------------------------------------------------------------------------------------------------------------------------------------------------------------------------------------------------------------------------------------------------------------------------------------------------------------------------------------------------------------------|------|----------|-----------------------|------|--------|--------------------|-----------------------------|---|---|---|---|--------|-----|------|------|
| Total:    Total:                                                                                                                                                                                                                                                                                                                                                                                                                                                                                                                                                                                                                                                                                                                                                                                                                                                                                                                                                                                                                                                                                                                                                                                                                                                                                                                                                                                                                                                                                                                                                                                                                                                                                                                                                                                                                                                                                                                                                                                                                                                                                                             | СН   | 3b's Ace | In The Hole           |      |        |                    |                             |   |   |   |   |        |     |      |      |
| Ctbb   3g's Thunder On The Mountain   M                                                                                                                                                                                                                                                                                                                                                                                                                                                                                                                                                                                                                                                                                                                                                                                                                                                                                                                                                                                                                                                                                                                                                                                                                                                                                                                                                                                                                                                                                                                                                                                                                                                                                                                                                                                                                                                                                                                                                                                                                                                                                      |      |          |                       |      |        | June 10, 2006      | Asheville KC, NC            |   |   |   |   | 1      |     |      |      |
| October 20, 2017 Rapid City KC, SD                                                                                                                                                                                                                                                                                                                                                                                                                                                                                                                                                                                                                                                                                                                                                                                                                                                                                                                                                                                                                                                                                                                                                                                                                                                                                                                                                                                                                                                                                                                                                                                                                                                                                                                                                                                                                                                                                                                                                                                                                                                                                           |      |          |                       |      |        |                    | Total:                      | 0 | 0 | 1 | 0 | 1      | 0   | 0    |      |
| October 21, 2017 Rapid City KC, SD                                                                                                                                                                                                                                                                                                                                                                                                                                                                                                                                                                                                                                                                                                                                                                                                                                                                                                                                                                                                                                                                                                                                                                                                                                                                                                                                                                                                                                                                                                                                                                                                                                                                                                                                                                                                                                                                                                                                                                                                                                                                                           | GCHB | 3g's Thu | nder On The Mountain  |      |        |                    |                             |   |   |   |   |        |     |      |      |
| October 22, 2017 Rapid City KC, SD  Total:  December 22, 1979 KC of Philadelphia, PA  Total:  Total: |      |          |                       |      |        |                    |                             |   |   |   | 4 |        |     |      |      |
| Total:    December 22, 1979   KC of Philadelphia, PA   2                                                                                                                                                                                                                                                                                                                                                                                                                                                                                                                                                                                                                                                                                                                                                                                                                                                                                                                                                                                                                                                                                                                                                                                                                                                                                                                                                                                                                                                                                                                                                                                                                                                                                                                                                                                                                                                                                                                                                                                                                                                                     |      |          |                       |      |        | October 21, 2017   | Rapid City KC, SD           |   |   |   | 4 | 2      |     |      |      |
| CH Abbeyshires Mork       m         Total:       1       Total:       0       1       1         CH Abbot of Janday       m         October 3, 1948 Dayton KC, OH       3       1         September 24, 1950 Butler County KC, PA       3       2         Total:       0       1       2         Total:       0       1       2         Total:       0       1       2         Total:       0       1       2       3       0       0         CH Ace Adler       m       April 5, 1973 Dayton KC, OH       3       1       1         April 5, 1973 Dayton KC, OH       3       1       1         August 4, 1973 Battle Creek KC, MI       2       3       4       1         March 17, 1974 Genesee County KC, MI       1       5 <td></td> <td></td> <td></td> <td></td> <td></td> <td>October 22, 2017</td> <td>Rapid City KC, SD</td> <td></td> <td></td> <td></td> <td></td> <td>3</td> <td></td> <td></td> <td></td>                                                                                                                                                                                                                                                                                                                                                                                                                                                                                                                                                                                                                                                                                                                                                                                                                                                                                                                                                                                                                                                                                                                                                                                                      |      |          |                       |      |        | October 22, 2017   | Rapid City KC, SD           |   |   |   |   | 3      |     |      |      |
| December 22, 1979 KC of Philadelphia, PA  Total:  Total:  Total:  O 1 0 0 1 0 0 0  CH Abbot of Janday  M  October 3, 1948 Dayton KC, OH September 24, 1950 Butler County KC, PA September 30, 1950 Grand Rapids KC, MI September 30, 1950 Grand Rapids KC, MI Total:  Total: |      |          |                       |      |        |                    | Total:                      | 0 | 0 | 1 | 2 | 3      | 0   | 0    |      |
| Total:  O 1 0 0 1 0 0 0 0 0 0 0 0 0 0 0 0 0 0 0                                                                                                                                                                                                                                                                                                                                                                                                                                                                                                                                                                                                                                                                                                                                                                                                                                                                                                                                                                                                                                                                                                                                                                                                                                                                                                                                                                                                                                                                                                                                                                                                                                                                                                                                                                                                                                                                                                                                                                                                                                                                              | CH   | Abbeysh  | ires Mork             |      |        |                    |                             |   |   |   |   |        |     |      |      |
| CH Abbot of Janday  October 3, 1948 Dayton KC, OH  September 24, 1950 Butler County KC, PA  September 30, 1950 Grand Rapids KC, MI  Total:  O 1 2 0 3 0 0  CH Ace Adler  M  April 5, 1973 Dayton KC, OH  June 10, 1973 Michaina KC, MI  August 4, 1973 Battle Creek KC, MI  September 23, 1973 Steel City KC, IN  March 17, 1974 Genesee County KC, MI  August 4, 1974 Jaxon KC, MI  3 6 Movember 3, 1974 Northeastern Indiana KC, IN  4 7                                                                                                                                                                                                                                                                                                                                                                                                                                                                                                                                                                                                                                                                                                                                                                                                                                                                                                                                                                                                                                                                                                                                                                                                                                                                                                                                                                                                                                                                                                                                                                                                                                                                                   |      |          |                       |      |        | December 22, 1979  | KC of Philadelphia, PA      |   |   |   |   |        |     |      |      |
| October 3, 1948 Dayton KC, OH 3 1                                                                                                                                                                                                                                                                                                                                                                                                                                                                                                                                                                                                                                                                                                                                                                                                                                                                                                                                                                                                                                                                                                                                                                                                                                                                                                                                                                                                                                                                                                                                                                                                                                                                                                                                                                                                                                                                                                                                                                                                                                                                                            |      |          |                       |      |        |                    | Total:                      | 0 | 1 | 0 | 0 | 1      | 0   | 0    |      |
| September 24, 1950 Butler County KC, PA 3 2 September 30, 1950 Grand Rapids KC, MI 2 3 0 3 0 0  Total: 0 1 2 0 3 0 0  The september 24, 1950 Butler County KC, PA 3 2 1 1 1 1 1 1 1 1 1 1 1 1 1 1 1 1 1 1                                                                                                                                                                                                                                                                                                                                                                                                                                                                                                                                                                                                                                                                                                                                                                                                                                                                                                                                                                                                                                                                                                                                                                                                                                                                                                                                                                                                                                                                                                                                                                                                                                                                                                                                                                                                                                                                                                                    | СН   | Abbot of | f Janday              |      |        |                    | D                           |   |   | 2 |   |        |     |      |      |
| September 30, 1950 Grand Rapids KC, MI  Total:  D 1 2 0 3 0 0  CH Ace Adler  M  April 5, 1973 Dayton KC, OH 3 1  June 10, 1973 Michaina KC, MI 3 2  August 4, 1973 Battle Creek KC, MI 2 3  September 23, 1973 Steel City KC, IN 3 4  March 17, 1974 Genesee County KC, MI 1 5  August 4, 1974 Jaxon KC, MI 3 6  November 3, 1974 Northeastern Indiana KC, IN 4 7                                                                                                                                                                                                                                                                                                                                                                                                                                                                                                                                                                                                                                                                                                                                                                                                                                                                                                                                                                                                                                                                                                                                                                                                                                                                                                                                                                                                                                                                                                                                                                                                                                                                                                                                                            |      |          |                       |      |        |                    | •                           |   |   |   |   |        |     |      |      |
| Total:  O 1 2 0 3 0 0  CH Ace Adler  M  April 5, 1973 Dayton KC, OH 3 1  June 10, 1973 Michaina KC, MI 3 2  August 4, 1973 Battle Creek KC, MI 2 3  September 23, 1973 Steel City KC, IN 3 4  March 17, 1974 Genesee County KC, MI 1 5  August 4, 1974 Jaxon KC, MI 3 6  November 3, 1974 Northeastern Indiana KC, IN 4 7                                                                                                                                                                                                                                                                                                                                                                                                                                                                                                                                                                                                                                                                                                                                                                                                                                                                                                                                                                                                                                                                                                                                                                                                                                                                                                                                                                                                                                                                                                                                                                                                                                                                                                                                                                                                    |      |          |                       |      |        |                    | •                           |   |   | 3 |   |        |     |      |      |
| CH Ace Adler         Mace Adler       Mace April 5, 1973 Dayton KC, OH       3       1         June 10, 1973 Michaina KC, MI       3       2         August 4, 1973 Battle Creek KC, MI       2       3         September 23, 1973 Steel City KC, IN       3       4         March 17, 1974 Genesee County KC, MI       1       5         August 4, 1974 Jaxon KC, MI       3       6         November 3, 1974 Northeastern Indiana KC, IN       4       7                                                                                                                                                                                                                                                                                                                                                                                                                                                                                                                                                                                                                                                                                                                                                                                                                                                                                                                                                                                                                                                                                                                                                                                                                                                                                                                                                                                                                                                                                                                                                                                                                                                                   |      |          |                       |      |        | September 30, 1950 | Grand Rapids KC, MI         |   |   |   |   |        |     |      |      |
| April 5, 1973 Dayton KC, OH 3 1  June 10, 1973 Michaina KC, MI 3 2  August 4, 1973 Battle Creek KC, MI 2 3  September 23, 1973 Steel City KC, IN 3 4  March 17, 1974 Genesee County KC, MI 1 5  August 4, 1974 Jaxon KC, MI 3 6  November 3, 1974 Northeastern Indiana KC, IN 4 7                                                                                                                                                                                                                                                                                                                                                                                                                                                                                                                                                                                                                                                                                                                                                                                                                                                                                                                                                                                                                                                                                                                                                                                                                                                                                                                                                                                                                                                                                                                                                                                                                                                                                                                                                                                                                                            |      |          |                       |      |        |                    | Total:                      | 0 | 1 | 2 | 0 | 3      | 0   | 0    |      |
| June 10, 1973 Michaina KC, MI       3       2         August 4, 1973 Battle Creek KC, MI       2       3         September 23, 1973 Steel City KC, IN       3       4         March 17, 1974 Genesee County KC, MI       1       5         August 4, 1974 Jaxon KC, MI       3       6         November 3, 1974 Northeastern Indiana KC, IN       4       7                                                                                                                                                                                                                                                                                                                                                                                                                                                                                                                                                                                                                                                                                                                                                                                                                                                                                                                                                                                                                                                                                                                                                                                                                                                                                                                                                                                                                                                                                                                                                                                                                                                                                                                                                                  | СН   | Ace Adle | er                    |      |        |                    |                             |   |   |   |   |        |     |      |      |
| August 4, 1973 Battle Creek KC, MI 2 3  September 23, 1973 Steel City KC, IN 3 4  March 17, 1974 Genesee County KC, MI 1 5  August 4, 1974 Jaxon KC, MI 3 6  November 3, 1974 Northeastern Indiana KC, IN 4 7                                                                                                                                                                                                                                                                                                                                                                                                                                                                                                                                                                                                                                                                                                                                                                                                                                                                                                                                                                                                                                                                                                                                                                                                                                                                                                                                                                                                                                                                                                                                                                                                                                                                                                                                                                                                                                                                                                                |      |          |                       |      |        | •                  | •                           |   |   |   |   |        |     |      |      |
| September 23, 1973 Steel City KC, IN       3       4         March 17, 1974 Genesee County KC, MI       1       5         August 4, 1974 Jaxon KC, MI       3       6         November 3, 1974 Northeastern Indiana KC, IN       4       7                                                                                                                                                                                                                                                                                                                                                                                                                                                                                                                                                                                                                                                                                                                                                                                                                                                                                                                                                                                                                                                                                                                                                                                                                                                                                                                                                                                                                                                                                                                                                                                                                                                                                                                                                                                                                                                                                   |      |          |                       |      |        |                    |                             |   |   | 3 |   | 2      |     |      |      |
| March 17, 1974 Genesee County KC, MI 1 5  August 4, 1974 Jaxon KC, MI 3 6  November 3, 1974 Northeastern Indiana KC, IN 4 7                                                                                                                                                                                                                                                                                                                                                                                                                                                                                                                                                                                                                                                                                                                                                                                                                                                                                                                                                                                                                                                                                                                                                                                                                                                                                                                                                                                                                                                                                                                                                                                                                                                                                                                                                                                                                                                                                                                                                                                                  |      |          |                       |      |        | August 4, 1973     | Battle Creek KC, MI         |   | 2 |   |   | 3      |     |      |      |
| August 4, 1974 Jaxon KC, MI 3 6  November 3, 1974 Northeastern Indiana KC, IN 4 7                                                                                                                                                                                                                                                                                                                                                                                                                                                                                                                                                                                                                                                                                                                                                                                                                                                                                                                                                                                                                                                                                                                                                                                                                                                                                                                                                                                                                                                                                                                                                                                                                                                                                                                                                                                                                                                                                                                                                                                                                                            |      |          |                       |      |        | September 23, 1973 | Steel City KC, IN           |   |   | 3 |   | 4      |     |      |      |
| November 3, 1974 Northeastern Indiana KC, IN 4 7                                                                                                                                                                                                                                                                                                                                                                                                                                                                                                                                                                                                                                                                                                                                                                                                                                                                                                                                                                                                                                                                                                                                                                                                                                                                                                                                                                                                                                                                                                                                                                                                                                                                                                                                                                                                                                                                                                                                                                                                                                                                             |      |          |                       |      |        | March 17, 1974     | Genesee County KC, MI       | 1 |   |   |   | 5      |     |      |      |
|                                                                                                                                                                                                                                                                                                                                                                                                                                                                                                                                                                                                                                                                                                                                                                                                                                                                                                                                                                                                                                                                                                                                                                                                                                                                                                                                                                                                                                                                                                                                                                                                                                                                                                                                                                                                                                                                                                                                                                                                                                                                                                                              |      |          |                       |      |        | August 4, 1974     | Jaxon KC, MI                |   |   | 3 |   | 6      |     |      |      |
| December 8, 1974 Ingahm County KC, MI 1 8                                                                                                                                                                                                                                                                                                                                                                                                                                                                                                                                                                                                                                                                                                                                                                                                                                                                                                                                                                                                                                                                                                                                                                                                                                                                                                                                                                                                                                                                                                                                                                                                                                                                                                                                                                                                                                                                                                                                                                                                                                                                                    |      |          |                       |      |        | November 3, 1974   | Northeastern Indiana KC, IN |   |   |   | 4 | 7      |     |      |      |
|                                                                                                                                                                                                                                                                                                                                                                                                                                                                                                                                                                                                                                                                                                                                                                                                                                                                                                                                                                                                                                                                                                                                                                                                                                                                                                                                                                                                                                                                                                                                                                                                                                                                                                                                                                                                                                                                                                                                                                                                                                                                                                                              |      |          |                       |      |        | December 8, 1974   | Ingahm County KC, MI        | 1 |   |   |   | 8      |     |      |      |