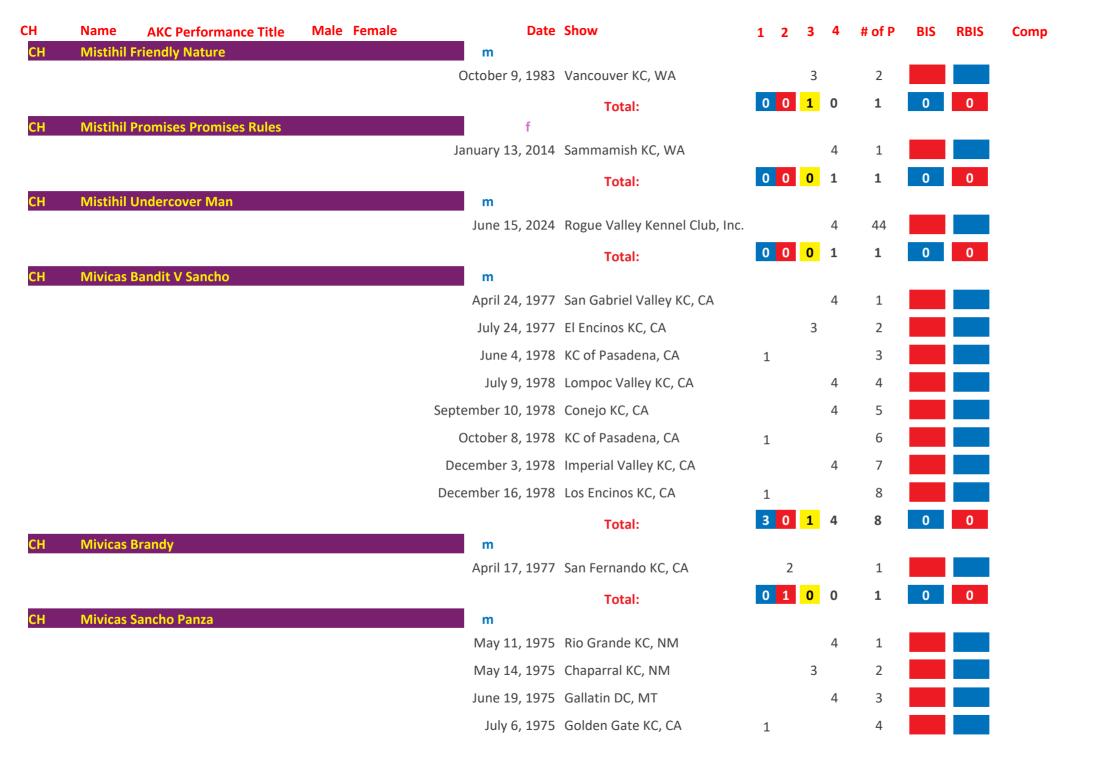

|      |        | July 28, 1968         | Bald Eagle KC, PA          |   | 3   |   | 13     |     |      |      |
|     |           |                       |      |        |                       | Southern Adirondack DC, NY |   |     | 4 | 14     |     |      |      |
|     |           |                       |      |        | November 30, 1968     |                            |   | 2   |   | 15     |     |      |      |
|     |           |                       |      |        |                       |                            | 1 | 4 7 | 3 | 15     | 0   | 0    |      |
|     |           |                       |      |        |                       | Total:                     |   | _   | _ |        |     |      |      |

Friday, April 11, 2025 Page 232 of 422



Friday, April 11, 2025 Page 233 of 422

| CH | Name    | <b>AKC Performance Title</b> | Male | Female | Date               | Show                       | 1 | 2 | 3 | 4 | # of P | BIS | RBIS | Comp |
|----|---------|------------------------------|------|--------|--------------------|----------------------------|---|---|---|---|--------|-----|------|------|
|    |         |                              |      |        | August 17, 1975    | Salinas Valley KC, CA      |   | 2 |   |   | 5      |     |      |      |
|    |         |                              |      |        | September 1, 1975  | Eugene KC, OR              |   |   |   | 4 | 6      |     |      |      |
|    |         |                              |      |        | September 27, 1975 | Heart of The Plains KC, MO |   |   |