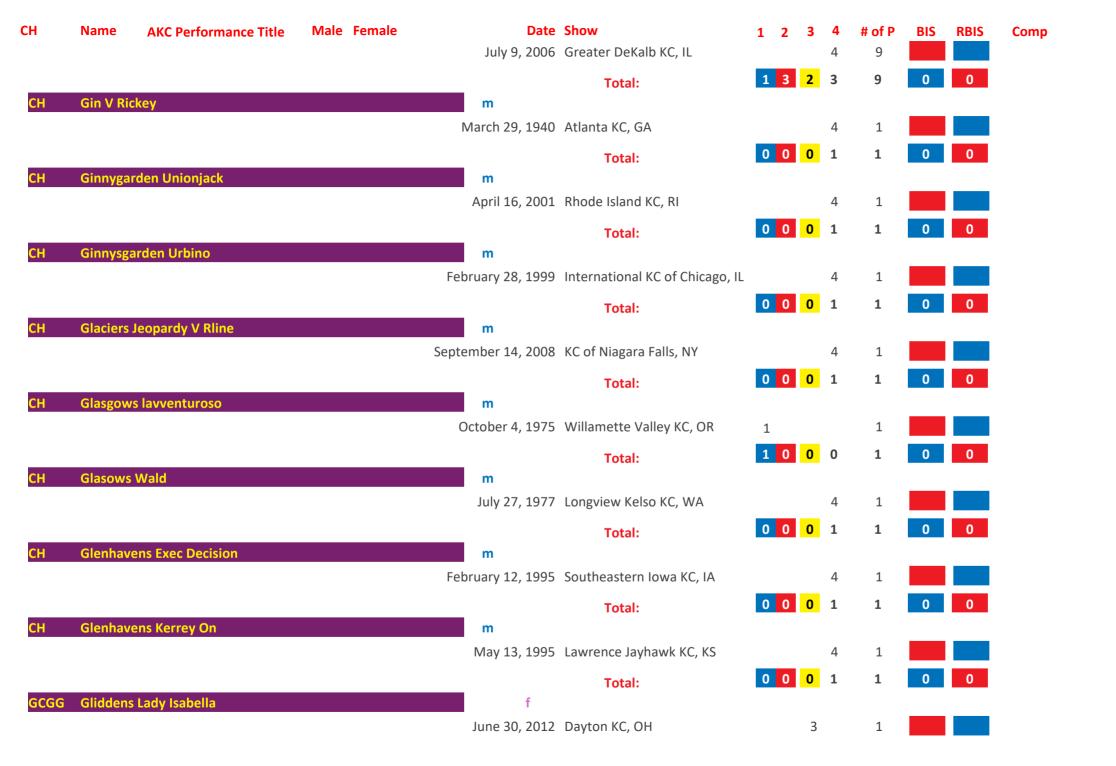

## Saint Bernard AKC Group Placements From 1924 to Date

| March   1,100   1,100   1,100   1,100   1,100   1,100   1,100   1,100   1,100   1,100   1,100   1,100   1,100   1,100   1,100   1,100   1,100   1,100   1,100   1,100   1,100   1,100   1,100   1,100   1,100   1,100   1,100   1,100   1,100   1,100   1,100   1,100   1,100   1,100   1,100   1,100   1,100   1,100   1,100   1,100   1,100   1,100   1,100   1,100   1,100   1,100   1,100   1,100   1,100   1,100   1,100   1,100   1,100   1,100   1,100   1,100   1,100   1,100   1,100   1,100   1,100   1,100   1,100   1,100   1,100   1,100   1,100   1,100   1,100   1,100   1,100   1,100   1,100   1,100   1,100   1,100   1,100   1,100   1,100   1,100   1,100   1,100   1,100   1,100   1,100   1,100   1,100   1,100   1,100   1,100   1,100   1,100   1,100   1,100   1,100   1,100   1,100   1,100   1,100   1,100   1,100   1,100   1,100   1,100   1,100   1,100   1,100   1,100   1,100   1,100   1,100   1,100   1,100   1,100   1,100   1,100   1,100   1,100   1,100   1,100   1,100   1,100   1,100   1,100   1,100   1,100   1,100   1,100   1,100   1,100   1,100   1,100   1,100   1,100   1,100   1,100   1,100   1,100   1,100   1,100   1,100   1,100   1,100   1,100   1,100   1,100   1,100   1,100   1,100   1,100   1,100   1,100   1,100   1,100   1,100   1,100   1,100   1,100   1,100   1,100   1,100   1,100   1,100   1,100   1,100   1,100   1,100   1,100   1,100   1,100   1,100   1,100   1,100   1,100   1,100   1,100   1,100   1,100   1,100   1,100   1,100   1,100   1,100   1,100   1,100   1,100   1,100   1,100   1,100   1,100   1,100   1,100   1,100   1,100   1,100   1,100   1,100   1,100   1,100   1,100   1,100   1,100   1,100   1,100   1,100   1,100   1,100   1,100   1,100   1,100   1,100   1,100   1,100   1,100   1,100   1,100   1,100   1,100   1,100   1,100   1,100   1,100   1,100   1,100   1,100   1,100   1,100   1,100   1,100   1,100   1,100   1,100   1,100   1,100   1,100   1,100   1,100   1,100   1,100   1,100   1,100   1,100   1,100   1,100   1,100   1,100   1,100   1,100   1,100   1,100   1,100   1,100   1,100   1,100   1,10 | СН   | Name     | AKC Performance Title | Male | Female | Date               | Show                        | 1 | 2 | 3 | 4 | # of P | BIS | RBIS | Comp |
|------------------------------------------------------------------------------------------------------------------------------------------------------------------------------------------------------------------------------------------------------------------------------------------------------------------------------------------------------------------------------------------------------------------------------------------------------------------------------------------------------------------------------------------------------------------------------------------------------------------------------------------------------------------------------------------------------------------------------------------------------------------------------------------------------------------------------------------------------------------------------------------------------------------------------------------------------------------------------------------------------------------------------------------------------------------------------------------------------------------------------------------------------------------------------------------------------------------------------------------------------------------------------------------------------------------------------------------------------------------------------------------------------------------------------------------------------------------------------------------------------------------------------------------------------------------------------------------------------------------------------------------------------------------------------------------------------------------------------------------------------------------------------------------------------------------------------------------------------------------------------------------------------------------------------------------------------------------------------------------------------------------------------------------------------------------------------------------------------------------------------|------|----------|-----------------------|------|--------|--------------------|-----------------------------|---|---|---|---|--------|-----|------|------|
| Total:    Total:                                                                                                                                                                                                                                                                                                                                                                                                                                                                                                                                                                                                                                                                                                                                                                                                                                                                                                                                                                                                                                                                                                                                                                                                                                                                                                                                                                                                                                                                                                                                                                                                                                                                                                                                                                                                                                                                                                                                                                                                                                                                                                             | СН   | 3b's Ace | In The Hole           |      |        |                    |                             |   |   |   |   |        |     |      |      |
| Ctbb   3g's Thunder On The Mountain   M                                                                                                                                                                                                                                                                                                                                                                                                                                                                                                                                                                                                                                                                                                                                                                                                                                                                                                                                                                                                                                                                                                                                                                                                                                                                                                                                                                                                                                                                                                                                                                                                                                                                                                                                                                                                                                                                                                                                                                                                                                                                                      |      |          |                       |      |        | June 10, 2006      | Asheville KC, NC            |   |   |   |   | 1      |     |      |      |
| October 20, 2017 Rapid City KC, SD                                                                                                                                                                                                                                                                                                                                                                                                                                                                                                                                                                                                                                                                                                                                                                                                                                                                                                                                                                                                                                                                                                                                                                                                                                                                                                                                                                                                                                                                                                                                                                                                                                                                                                                                                                                                                                                                                                                                                                                                                                                                                           |      |          |                       |      |        |                    | Total:                      | 0 | 0 | 1 | 0 | 1      | 0   | 0    |      |
| October 21, 2017 Rapid City KC, SD                                                                                                                                                                                                                                                                                                                                                                                                                                                                                                                                                                                                                                                                                                                                                                                                                                                                                                                                                                                                                                                                                                                                                                                                                                                                                                                                                                                                                                                                                                                                                                                                                                                                                                                                                                                                                                                                                                                                                                                                                                                                                           | GCHB | 3g's Thu | nder On The Mountain  |      |        |                    |                             |   |   |   |   |        |     |      |      |
| October 22, 2017 Rapid City KC, SD  Total:  December 22, 1979 KC of Philadelphia, PA  Total:  Total: |      |          |                       |      |        |                    |                             |   |   |   | 4 |        |     |      |      |
| Total:    December 22, 1979   KC of Philadelphia, PA   2                                                                                                                                                                                                                                                                                                                                                                                                                                                                                                                                                                                                                                                                                                                                                                                                                                                                                                                                                                                                                                                                                                                                                                                                                                                                                                                                                                                                                                                                                                                                                                                                                                                                                                                                                                                                                                                                                                                                                                                                                                                                     |      |          |                       |      |        | October 21, 2017   | Rapid City KC, SD           |   |   |   | 4 | 2      |     |      |      |
| CH Abbeyshires Mork       m         Total:       1       Total:       0       1       1         CH Abbot of Janday       m         October 3, 1948 Dayton KC, OH       3       1         September 24, 1950 Butler County KC, PA       3       2         Total:       0       1       2         Total:       0       1       2         Total:       0       1       2         Total:       0       1       2       3       0       0         CH Ace Adler       m       April 5, 1973 Dayton KC, OH       3       1       1         April 5, 1973 Dayton KC, OH       3       1       1         August 4, 1973 Battle Creek KC, MI       2       3       4       1         March 17, 1974 Genesee County KC, MI       1       5 <td></td> <td></td> <td></td> <td></td> <td></td> <td>October 22, 2017</td> <td>Rapid City KC, SD</td> <td></td> <td></td> <td></td> <td></td> <td>3</td> <td></td> <td></td> <td></td>                                                                                                                                                                                                                                                                                                                                                                                                                                                                                                                                                                                                                                                                                                                                                                                                                                                                                                                                                                                                                                                                                                                                                                                                      |      |          |                       |      |        | October 22, 2017   | Rapid City KC, SD           |   |   |   |   | 3      |     |      |      |
| December 22, 1979 KC of Philadelphia, PA  Total:  Total:  Total:  O 1 0 0 1 0 0 0  CH Abbot of Janday  M  October 3, 1948 Dayton KC, OH September 24, 1950 Butler County KC, PA September 30, 1950 Grand Rapids KC, MI September 30, 1950 Grand Rapids KC, MI Total:  Total: |      |          |                       |      |        |                    | Total:                      | 0 | 0 | 1 | 2 | 3      | 0   | 0    |      |
| Total:  O 1 0 0 1 0 0 0 0 0 0 0 0 0 0 0 0 0 0 0                                                                                                                                                                                                                                                                                                                                                                                                                                                                                                                                                                                                                                                                                                                                                                                                                                                                                                                                                                                                                                                                                                                                                                                                                                                                                                                                                                                                                                                                                                                                                                                                                                                                                                                                                                                                                                                                                                                                                                                                                                                                              | CH   | Abbeysh  | ires Mork             |      |        |                    |                             |   |   |   |   |        |     |      |      |
| CH Abbot of Janday  October 3, 1948 Dayton KC, OH  September 24, 1950 Butler County KC, PA  September 30, 1950 Grand Rapids KC, MI  Total:  O 1 2 0 3 0 0  CH Ace Adler  M  April 5, 1973 Dayton KC, OH  June 10, 1973 Michaina KC, MI  August 4, 1973 Battle Creek KC, MI  September 23, 1973 Steel City KC, IN  March 17, 1974 Genesee County KC, MI  August 4, 1974 Jaxon KC, MI  3 6 Movember 3, 1974 Northeastern Indiana KC, IN  4 7                                                                                                                                                                                                                                                                                                                                                                                                                                                                                                                                                                                                                                                                                                                                                                                                                                                                                                                                                                                                                                                                                                                                                                                                                                                                                                                                                                                                                                                                                                                                                                                                                                                                                   |      |          |                       |      |        | December 22, 1979  | KC of Philadelphia, PA      |   |   |   |   |        |     |      |      |
| October 3, 1948 Dayton KC, OH 3 1                                                                                                                                                                                                                                                                                                                                                                                                                                                                                                                                                                                                                                                                                                                                                                                                                                                                                                                                                                                                                                                                                                                                                                                                                                                                                                                                                                                                                                                                                                                                                                                                                                                                                                                                                                                                                                                                                                                                                                                                                                                                                            |      |          |                       |      |        |                    | Total:                      | 0 | 1 | 0 | 0 | 1      | 0   | 0    |      |
| September 24, 1950 Butler County KC, PA 3 2 September 30, 1950 Grand Rapids KC, MI 2 3 0 3 0 0  Total: 0 1 2 0 3 0 0  The september 24, 1950 Butler County KC, PA 3 2 1 1 1 1 1 1 1 1 1 1 1 1 1 1 1 1 1 1                                                                                                                                                                                                                                                                                                                                                                                                                                                                                                                                                                                                                                                                                                                                                                                                                                                                                                                                                                                                                                                                                                                                                                                                                                                                                                                                                                                                                                                                                                                                                                                                                                                                                                                                                                                                                                                                                                                    | СН   | Abbot of | f Janday              |      |        |                    | D                           |   |   | 2 |   |        |     |      |      |
| September 30, 1950 Grand Rapids KC, MI  Total:  D 1 2 0 3 0 0  CH Ace Adler  M  April 5, 1973 Dayton KC, OH 3 1  June 10, 1973 Michaina KC, MI 3 2  August 4, 1973 Battle Creek KC, MI 2 3  September 23, 1973 Steel City KC, IN 3 4  March 17, 1974 Genesee County KC, MI 1 5  August 4, 1974 Jaxon KC, MI 3 6  November 3, 1974 Northeastern Indiana KC, IN 4 7                                                                                                                                                                                                                                                                                                                                                                                                                                                                                                                                                                                                                                                                                                                                                                                                                                                                                                                                                                                                                                                                                                                                                                                                                                                                                                                                                                                                                                                                                                                                                                                                                                                                                                                                                            |      |          |                       |      |        |                    | •                           |   |   |   |   |        |     |      |      |
| Total:  O 1 2 0 3 0 0  CH Ace Adler  M  April 5, 1973 Dayton KC, OH 3 1  June 10, 1973 Michaina KC, MI 3 2  August 4, 1973 Battle Creek KC, MI 2 3  September 23, 1973 Steel City KC, IN 3 4  March 17, 1974 Genesee County KC, MI 1 5  August 4, 1974 Jaxon KC, MI 3 6  November 3, 1974 Northeastern Indiana KC, IN 4 7                                                                                                                                                                                                                                                                                                                                                                                                                                                                                                                                                                                                                                                                                                                                                                                                                                                                                                                                                                                                                                                                                                                                                                                                                                                                                                                                                                                                                                                                                                                                                                                                                                                                                                                                                                                                    |      |          |                       |      |        |                    | •                           |   |   | 3 |   |        |     |      |      |
| CH Ace Adler         Mace Adler       Mace April 5, 1973 Dayton KC, OH       3       1         June 10, 1973 Michaina KC, MI       3       2         August 4, 1973 Battle Creek KC, MI       2       3         September 23, 1973 Steel City KC, IN       3       4         March 17, 1974 Genesee County KC, MI       1       5         August 4, 1974 Jaxon KC, MI       3       6         November 3, 1974 Northeastern Indiana KC, IN       4       7                                                                                                                                                                                                                                                                                                                                                                                                                                                                                                                                                                                                                                                                                                                                                                                                                                                                                                                                                                                                                                                                                                                                                                                                                                                                                                                                                                                                                                                                                                                                                                                                                                                                   |      |          |                       |      |        | September 30, 1950 | Grand Rapids KC, MI         |   |   |   |   |        |     |      |      |
| April 5, 1973 Dayton KC, OH 3 1  June 10, 1973 Michaina KC, MI 3 2  August 4, 1973 Battle Creek KC, MI 2 3  September 23, 1973 Steel City KC, IN 3 4  March 17, 1974 Genesee County KC, MI 1 5  August 4, 1974 Jaxon KC, MI 3 6  November 3, 1974 Northeastern Indiana KC, IN 4 7                                                                                                                                                                                                                                                                                                                                                                                                                                                                                                                                                                                                                                                                                                                                                                                                                                                                                                                                                                                                                                                                                                                                                                                                                                                                                                                                                                                                                                                                                                                                                                                                                                                                                                                                                                                                                                            |      |          |                       |      |        |                    | Total:                      | 0 | 1 | 2 | 0 | 3      | 0   | 0    |      |
| June 10, 1973 Michaina KC, MI       3       2         August 4, 1973 Battle Creek KC, MI       2       3         September 23, 1973 Steel City KC, IN       3       4         March 17, 1974 Genesee County KC, MI       1       5         August 4, 1974 Jaxon KC, MI       3       6         November 3, 1974 Northeastern Indiana KC, IN       4       7                                                                                                                                                                                                                                                                                                                                                                                                                                                                                                                                                                                                                                                                                                                                                                                                                                                                                                                                                                                                                                                                                                                                                                                                                                                                                                                                                                                                                                                                                                                                                                                                                                                                                                                                                                  | СН   | Ace Adle | er                    |      |        |                    |                             |   |   |   |   |        |     |      |      |
| August 4, 1973 Battle Creek KC, MI 2 3  September 23, 1973 Steel City KC, IN 3 4  March 17, 1974 Genesee County KC, MI 1 5  August 4, 1974 Jaxon KC, MI 3 6  November 3, 1974 Northeastern Indiana KC, IN 4 7                                                                                                                                                                                                                                                                                                                                                                                                                                                                                                                                                                                                                                                                                                                                                                                                                                                                                                                                                                                                                                                                                                                                                                                                                                                                                                                                                                                                                                                                                                                                                                                                                                                                                                                                                                                                                                                                                                                |      |          |                       |      |        | •                  | •                           |   |   |   |   |        |     |      |      |
| September 23, 1973 Steel City KC, IN       3       4         March 17, 1974 Genesee County KC, MI       1       5         August 4, 1974 Jaxon KC, MI       3       6         November 3, 1974 Northeastern Indiana KC, IN       4       7                                                                                                                                                                                                                                                                                                                                                                                                                                                                                                                                                                                                                                                                                                                                                                                                                                                                                                                                                                                                                                                                                                                                                                                                                                                                                                                                                                                                                                                                                                                                                                                                                                                                                                                                                                                                                                                                                   |      |          |                       |      |        |                    |                             |   |   | 3 |   | 2      |     |      |      |
| March 17, 1974 Genesee County KC, MI 1 5  August 4, 1974 Jaxon KC, MI 3 6  November 3, 1974 Northeastern Indiana KC, IN 4 7                                                                                                                                                                                                                                                                                                                                                                                                                                                                                                                                                                                                                                                                                                                                                                                                                                                                                                                                                                                                                                                                                                                                                                                                                                                                                                                                                                                                                                                                                                                                                                                                                                                                                                                                                                                                                                                                                                                                                                                                  |      |          |                       |      |        | August 4, 1973     | Battle Creek KC, MI         |   | 2 |   |   | 3      |     |      |      |
| August 4, 1974 Jaxon KC, MI 3 6  November 3, 1974 Northeastern Indiana KC, IN 4 7                                                                                                                                                                                                                                                                                                                                                                                                                                                                                                                                                                                                                                                                                                                                                                                                                                                                                                                                                                                                                                                                                                                                                                                                                                                                                                                                                                                                                                                                                                                                                                                                                                                                                                                                                                                                                                                                                                                                                                                                                                            |      |          |                       |      |        | September 23, 1973 | Steel City KC, IN           |   |   | 3 |   | 4      |     |      |      |
| November 3, 1974 Northeastern Indiana KC, IN 4 7                                                                                                                                                                                                                                                                                                                                                                                                                                                                                                                                                                                                                                                                                                                                                                                                                                                                                                                                                                                                                                                                                                                                                                                                                                                                                                                                                                                                                                                                                                                                                                                                                                                                                                                                                                                                                                                                                                                                                                                                                                                                             |      |          |                       |      |        | March 17, 1974     | Genesee County KC, MI       | 1 |   |   |   | 5      |     |      |      |
|                                                                                                                                                                                                                                                                                                                                                                                                                                                                                                                                                                                                                                                                                                                                                                                                                                                                                                                                                                                                                                                                                                                                                                                                                                                                                                                                                                                                                                                                                                                                                                                                                                                                                                                                                                                                                                                                                                                                                                                                                                                                                                                              |      |          |                       |      |        | August 4, 1974     | Jaxon KC, MI                |   |   | 3 |   | 6      |     |      |      |
| December 8, 1974 Ingahm County KC, MI 1 8                                                                                                                                                                                                                                                                                                                                                                                                                                                                                                                                                                                                                                                                                                                                                                                                                                                                                                                                                                                                                                                                                                                                                                                                                                                                                                                                                                                                                                                                                                                                                                                                                                                                                                                                                                                                                                                                                                                                                                                                                                                                                    |      |          |                       |      |        | November 3, 1974   | Northeastern Indiana KC, IN |   |   |   | 4 | 7      |     |      |      |
|                                                                                                                                                                                                                                                                                                                                                                                                                                                                                                                                                                                                                                                                                                                                                                                                                                                                                                                                                                                                                                                                                                                                                                                                                                                                                                                                                                                                                                                                                                                                                                                                                                                                                                                                                                                                                                                                                                                                                                                                                                                                                                                              |      |          |                       |      |        | December 8, 1974   | Ingahm County KC, MI        | 1 |   |   |   | 8      |     |      |      |