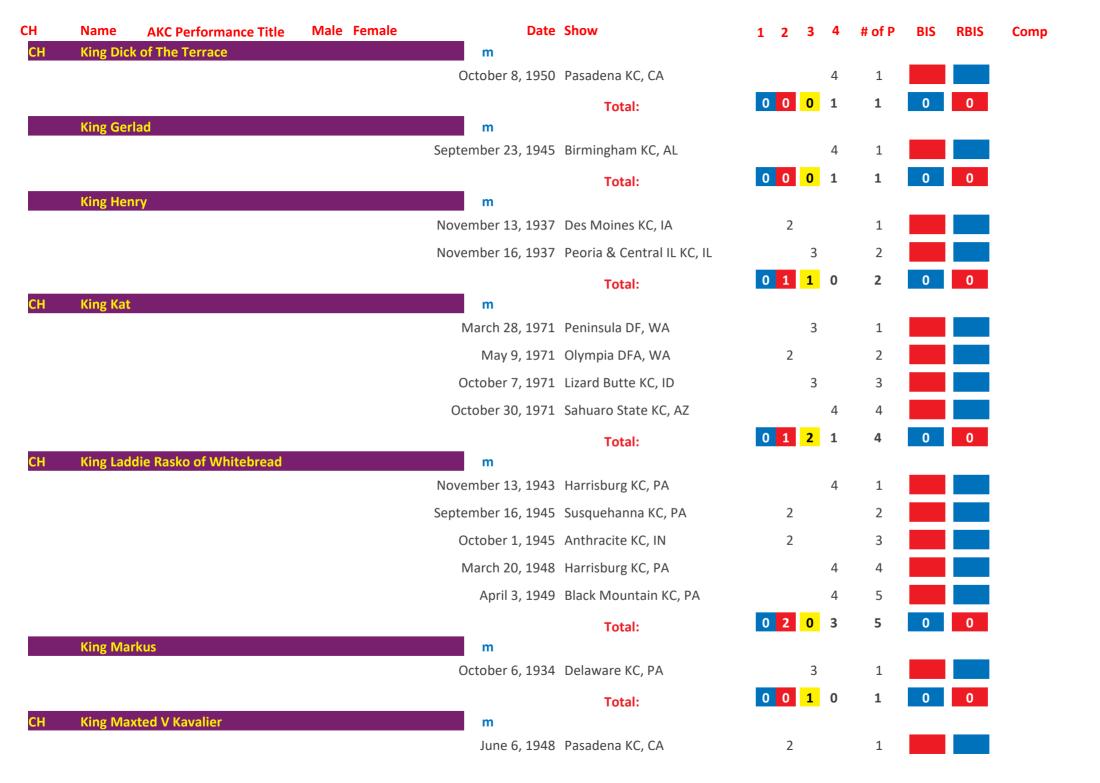

## Saint Bernard AKC Group Placements From 1924 to Date

| March   1,100   1,100   1,100   1,100   1,100   1,100   1,100   1,100   1,100   1,100   1,100   1,100   1,100   1,100   1,100   1,100   1,100   1,100   1,100   1,100   1,100   1,100   1,100   1,100   1,100   1,100   1,100   1,100   1,100   1,100   1,100   1,100   1,100   1,100   1,100   1,100   1,100   1,100   1,100   1,100   1,100   1,100   1,100   1,100   1,100   1,100   1,100   1,100   1,100   1,100   1,100   1,100   1,100   1,100   1,100   1,100   1,100   1,100   1,100   1,100   1,100   1,100   1,100   1,100   1,100   1,100   1,100   1,100   1,100   1,100   1,100   1,100   1,100   1,100   1,100   1,100   1,100   1,100   1,100   1,100   1,100   1,100   1,100   1,100   1,100   1,100   1,100   1,100   1,100   1,100   1,100   1,100   1,100   1,100   1,100   1,100   1,100   1,100   1,100   1,100   1,100   1,100   1,100   1,100   1,100   1,100   1,100   1,100   1,100   1,100   1,100   1,100   1,100   1,100   1,100   1,100   1,100   1,100   1,100   1,100   1,100   1,100   1,100   1,100   1,100   1,100   1,100   1,100   1,100   1,100   1,100   1,100   1,100   1,100   1,100   1,100   1,100   1,100   1,100   1,100   1,100   1,100   1,100   1,100   1,100   1,100   1,100   1,100   1,100   1,100   1,100   1,100   1,100   1,100   1,100   1,100   1,100   1,100   1,100   1,100   1,100   1,100   1,100   1,100   1,100   1,100   1,100   1,100   1,100   1,100   1,100   1,100   1,100   1,100   1,100   1,100   1,100   1,100   1,100   1,100   1,100   1,100   1,100   1,100   1,100   1,100   1,100   1,100   1,100   1,100   1,100   1,100   1,100   1,100   1,100   1,100   1,100   1,100   1,100   1,100   1,100   1,100   1,100   1,100   1,100   1,100   1,100   1,100   1,100   1,100   1,100   1,100   1,100   1,100   1,100   1,100   1,100   1,100   1,100   1,100   1,100   1,100   1,100   1,100   1,100   1,100   1,100   1,100   1,100   1,100   1,100   1,100   1,100   1,100   1,100   1,100   1,100   1,100   1,100   1,100   1,100   1,100   1,100   1,100   1,100   1,100   1,100   1,100   1,100   1,100   1,100   1,100   1,100   1,100   1,10 | СН   | Name     | AKC Performance Title | Male | Female | Date               | Show                        | 1 | 2 | 3 | 4 | # of P | BIS | RBIS | Comp |
|------------------------------------------------------------------------------------------------------------------------------------------------------------------------------------------------------------------------------------------------------------------------------------------------------------------------------------------------------------------------------------------------------------------------------------------------------------------------------------------------------------------------------------------------------------------------------------------------------------------------------------------------------------------------------------------------------------------------------------------------------------------------------------------------------------------------------------------------------------------------------------------------------------------------------------------------------------------------------------------------------------------------------------------------------------------------------------------------------------------------------------------------------------------------------------------------------------------------------------------------------------------------------------------------------------------------------------------------------------------------------------------------------------------------------------------------------------------------------------------------------------------------------------------------------------------------------------------------------------------------------------------------------------------------------------------------------------------------------------------------------------------------------------------------------------------------------------------------------------------------------------------------------------------------------------------------------------------------------------------------------------------------------------------------------------------------------------------------------------------------------|------|----------|-----------------------|------|--------|--------------------|-----------------------------|---|---|---|---|--------|-----|------|------|
| Total:    Total:                                                                                                                                                                                                                                                                                                                                                                                                                                                                                                                                                                                                                                                                                                                                                                                                                                                                                                                                                                                                                                                                                                                                                                                                                                                                                                                                                                                                                                                                                                                                                                                                                                                                                                                                                                                                                                                                                                                                                                                                                                                                                                             | СН   | 3b's Ace | In The Hole           |      |        |                    |                             |   |   |   |   |        |     |      |      |
| Ctbb   3g's Thunder On The Mountain   M                                                                                                                                                                                                                                                                                                                                                                                                                                                                                                                                                                                                                                                                                                                                                                                                                                                                                                                                                                                                                                                                                                                                                                                                                                                                                                                                                                                                                                                                                                                                                                                                                                                                                                                                                                                                                                                                                                                                                                                                                                                                                      |      |          |                       |      |        | June 10, 2006      | Asheville KC, NC            |   |   |   |   | 1      |     |      |      |
| October 20, 2017 Rapid City KC, SD                                                                                                                                                                                                                                                                                                                                                                                                                                                                                                                                                                                                                                                                                                                                                                                                                                                                                                                                                                                                                                                                                                                                                                                                                                                                                                                                                                                                                                                                                                                                                                                                                                                                                                                                                                                                                                                                                                                                                                                                                                                                                           |      |          |                       |      |        |                    | Total:                      | 0 | 0 | 1 | 0 | 1      | 0   | 0    |      |
| October 21, 2017 Rapid City KC, SD                                                                                                                                                                                                                                                                                                                                                                                                                                                                                                                                                                                                                                                                                                                                                                                                                                                                                                                                                                                                                                                                                                                                                                                                                                                                                                                                                                                                                                                                                                                                                                                                                                                                                                                                                                                                                                                                                                                                                                                                                                                                                           | GCHB | 3g's Thu | nder On The Mountain  |      |        |                    |                             |   |   |   |   |        |     |      |      |
| October 22, 2017 Rapid City KC, SD  Total:  December 22, 1979 KC of Philadelphia, PA  Total:  Total: |      |          |                       |      |        |                    |                             |   |   |   | 4 |        |     |      |      |
| Total:    December 22, 1979   KC of Philadelphia, PA   2                                                                                                                                                                                                                                                                                                                                                                                                                                                                                                                                                                                                                                                                                                                                                                                                                                                                                                                                                                                                                                                                                                                                                                                                                                                                                                                                                                                                                                                                                                                                                                                                                                                                                                                                                                                                                                                                                                                                                                                                                                                                     |      |          |                       |      |        | October 21, 2017   | Rapid City KC, SD           |   |   |   | 4 | 2      |     |      |      |
| CH Abbeyshires Mork       m         Total:       1       Total:       0       1       1         CH Abbot of Janday       m         October 3, 1948 Dayton KC, OH       3       1         September 24, 1950 Butler County KC, PA       3       2         Total:       0       1       2         Total:       0       1       2         Total:       0       1       2         Total:       0       1       2       3       0       0         CH Ace Adler       m       April 5, 1973 Dayton KC, OH       3       1       1         April 5, 1973 Dayton KC, OH       3       1       1         August 4, 1973 Battle Creek KC, MI       2       3       4       1         March 17, 1974 Genesee County KC, MI       1       5 <td></td> <td></td> <td></td> <td></td> <td></td> <td>October 22, 2017</td> <td>Rapid City KC, SD</td> <td></td> <td></td> <td></td> <td></td> <td>3</td> <td></td> <td></td> <td></td>                                                                                                                                                                                                                                                                                                                                                                                                                                                                                                                                                                                                                                                                                                                                                                                                                                                                                                                                                                                                                                                                                                                                                                                                      |      |          |                       |      |        | October 22, 2017   | Rapid City KC, SD           |   |   |   |   | 3      |     |      |      |
| December 22, 1979 KC of Philadelphia, PA  Total:  Total:  Total:  O 1 0 0 1 0 0 0  CH Abbot of Janday  M  October 3, 1948 Dayton KC, OH September 24, 1950 Butler County KC, PA September 30, 1950 Grand Rapids KC, MI September 30, 1950 Grand Rapids KC, MI Total:  Total: |      |          |                       |      |        |                    | Total:                      | 0 | 0 | 1 | 2 | 3      | 0   | 0    |      |
| Total:  O 1 0 0 1 0 0 0 0 0 0 0 0 0 0 0 0 0 0 0                                                                                                                                                                                                                                                                                                                                                                                                                                                                                                                                                                                                                                                                                                                                                                                                                                                                                                                                                                                                                                                                                                                                                                                                                                                                                                                                                                                                                                                                                                                                                                                                                                                                                                                                                                                                                                                                                                                                                                                                                                                                              | CH   | Abbeysh  | ires Mork             |      |        |                    |                             |   |   |   |   |        |     |      |      |
| CH Abbot of Janday  October 3, 1948 Dayton KC, OH  September 24, 1950 Butler County KC, PA  September 30, 1950 Grand Rapids KC, MI  Total:  O 1 2 0 3 0 0  CH Ace Adler  M  April 5, 1973 Dayton KC, OH  June 10, 1973 Michaina KC, MI  August 4, 1973 Battle Creek KC, MI  September 23, 1973 Steel City KC, IN  March 17, 1974 Genesee County KC, MI  August 4, 1974 Jaxon KC, MI  3 6 Movember 3, 1974 Northeastern Indiana KC, IN  4 7                                                                                                                                                                                                                                                                                                                                                                                                                                                                                                                                                                                                                                                                                                                                                                                                                                                                                                                                                                                                                                                                                                                                                                                                                                                                                                                                                                                                                                                                                                                                                                                                                                                                                   |      |          |                       |      |        | December 22, 1979  | KC of Philadelphia, PA      |   |   |   |   |        |     |      |      |
| October 3, 1948 Dayton KC, OH 3 1                                                                                                                                                                                                                                                                                                                                                                                                                                                                                                                                                                                                                                                                                                                                                                                                                                                                                                                                                                                                                                                                                                                                                                                                                                                                                                                                                                                                                                                                                                                                                                                                                                                                                                                                                                                                                                                                                                                                                                                                                                                                                            |      |          |                       |      |        |                    | Total:                      | 0 | 1 | 0 | 0 | 1      | 0   | 0    |      |
| September 24, 1950 Butler County KC, PA 3 2 September 30, 1950 Grand Rapids KC, MI 2 3 0 3 0 0  Total: 0 1 2 0 3 0 0  The september 24, 1950 Butler County KC, PA 3 2 1 1 1 1 1 1 1 1 1 1 1 1 1 1 1 1 1 1                                                                                                                                                                                                                                                                                                                                                                                                                                                                                                                                                                                                                                                                                                                                                                                                                                                                                                                                                                                                                                                                                                                                                                                                                                                                                                                                                                                                                                                                                                                                                                                                                                                                                                                                                                                                                                                                                                                    | СН   | Abbot of | f Janday              |      |        |                    | D                           |   |   | 2 |   |        |     |      |      |
| September 30, 1950 Grand Rapids KC, MI  Total:  D 1 2 0 3 0 0  CH Ace Adler  M  April 5, 1973 Dayton KC, OH 3 1  June 10, 1973 Michaina KC, MI 3 2  August 4, 1973 Battle Creek KC, MI 2 3  September 23, 1973 Steel City KC, IN 3 4  March 17, 1974 Genesee County KC, MI 1 5  August 4, 1974 Jaxon KC, MI 3 6  November 3, 1974 Northeastern Indiana KC, IN 4 7                                                                                                                                                                                                                                                                                                                                                                                                                                                                                                                                                                                                                                                                                                                                                                                                                                                                                                                                                                                                                                                                                                                                                                                                                                                                                                                                                                                                                                                                                                                                                                                                                                                                                                                                                            |      |          |                       |      |        |                    | •                           |   |   |   |   |        |     |      |      |
| Total:  O 1 2 0 3 0 0  CH Ace Adler  M  April 5, 1973 Dayton KC, OH 3 1  June 10, 1973 Michaina KC, MI 3 2  August 4, 1973 Battle Creek KC, MI 2 3  September 23, 1973 Steel City KC, IN 3 4  March 17, 1974 Genesee County KC, MI 1 5  August 4, 1974 Jaxon KC, MI 3 6  November 3, 1974 Northeastern Indiana KC, IN 4 7                                                                                                                                                                                                                                                                                                                                                                                                                                                                                                                                                                                                                                                                                                                                                                                                                                                                                                                                                                                                                                                                                                                                                                                                                                                                                                                                                                                                                                                                                                                                                                                                                                                                                                                                                                                                    |      |          |                       |      |        |                    | •                           |   |   | 3 |   |        |     |      |      |
| CH Ace Adler         Mace Adler       Mace April 5, 1973 Dayton KC, OH       3       1         June 10, 1973 Michaina KC, MI       3       2         August 4, 1973 Battle Creek KC, MI       2       3         September 23, 1973 Steel City KC, IN       3       4         March 17, 1974 Genesee County KC, MI       1       5         August 4, 1974 Jaxon KC, MI       3       6         November 3, 1974 Northeastern Indiana KC, IN       4       7                                                                                                                                                                                                                                                                                                                                                                                                                                                                                                                                                                                                                                                                                                                                                                                                                                                                                                                                                                                                                                                                                                                                                                                                                                                                                                                                                                                                                                                                                                                                                                                                                                                                   |      |          |                       |      |        | September 30, 1950 | Grand Rapids KC, MI         |   |   |   |   |        |     |      |      |
| April 5, 1973 Dayton KC, OH 3 1  June 10, 1973 Michaina KC, MI 3 2  August 4, 1973 Battle Creek KC, MI 2 3  September 23, 1973 Steel City KC, IN 3 4  March 17, 1974 Genesee County KC, MI 1 5  August 4, 1974 Jaxon KC, MI 3 6  November 3, 1974 Northeastern Indiana KC, IN 4 7                                                                                                                                                                                                                                                                                                                                                                                                                                                                                                                                                                                                                                                                                                                                                                                                                                                                                                                                                                                                                                                                                                                                                                                                                                                                                                                                                                                                                                                                                                                                                                                                                                                                                                                                                                                                                                            |      |          |                       |      |        |                    | Total:                      | 0 | 1 | 2 | 0 | 3      | 0   | 0    |      |
| June 10, 1973 Michaina KC, MI       3       2         August 4, 1973 Battle Creek KC, MI       2       3         September 23, 1973 Steel City KC, IN       3       4         March 17, 1974 Genesee County KC, MI       1       5         August 4, 1974 Jaxon KC, MI       3       6         November 3, 1974 Northeastern Indiana KC, IN       4       7                                                                                                                                                                                                                                                                                                                                                                                                                                                                                                                                                                                                                                                                                                                                                                                                                                                                                                                                                                                                                                                                                                                                                                                                                                                                                                                                                                                                                                                                                                                                                                                                                                                                                                                                                                  | СН   | Ace Adle | er                    |      |        |                    |                             |   |   |   |   |        |     |      |      |
| August 4, 1973 Battle Creek KC, MI 2 3  September 23, 1973 Steel City KC, IN 3 4  March 17, 1974 Genesee County KC, MI 1 5  August 4, 1974 Jaxon KC, MI 3 6  November 3, 1974 Northeastern Indiana KC, IN 4 7                                                                                                                                                                                                                                                                                                                                                                                                                                                                                                                                                                                                                                                                                                                                                                                                                                                                                                                                                                                                                                                                                                                                                                                                                                                                                                                                                                                                                                                                                                                                                                                                                                                                                                                                                                                                                                                                                                                |      |          |                       |      |        | •                  | •                           |   |   |   |   |        |     |      |      |
| September 23, 1973 Steel City KC, IN       3       4         March 17, 1974 Genesee County KC, MI       1       5         August 4, 1974 Jaxon KC, MI       3       6         November 3, 1974 Northeastern Indiana KC, IN       4       7                                                                                                                                                                                                                                                                                                                                                                                                                                                                                                                                                                                                                                                                                                                                                                                                                                                                                                                                                                                                                                                                                                                                                                                                                                                                                                                                                                                                                                                                                                                                                                                                                                                                                                                                                                                                                                                                                   |      |          |                       |      |        |                    |                             |   |   | 3 |   | 2      |     |      |      |
| March 17, 1974 Genesee County KC, MI 1 5  August 4, 1974 Jaxon KC, MI 3 6  November 3, 1974 Northeastern Indiana KC, IN 4 7                                                                                                                                                                                                                                                                                                                                                                                                                                                                                                                                                                                                                                                                                                                                                                                                                                                                                                                                                                                                                                                                                                                                                                                                                                                                                                                                                                                                                                                                                                                                                                                                                                                                                                                                                                                                                                                                                                                                                                                                  |      |          |                       |      |        | August 4, 1973     | Battle Creek KC, MI         |   | 2 |   |   | 3      |     |      |      |
| August 4, 1974 Jaxon KC, MI 3 6  November 3, 1974 Northeastern Indiana KC, IN 4 7                                                                                                                                                                                                                                                                                                                                                                                                                                                                                                                                                                                                                                                                                                                                                                                                                                                                                                                                                                                                                                                                                                                                                                                                                                                                                                                                                                                                                                                                                                                                                                                                                                                                                                                                                                                                                                                                                                                                                                                                                                            |      |          |                       |      |        | September 23, 1973 | Steel City KC, IN           |   |   | 3 |   | 4      |     |      |      |
| November 3, 1974 Northeastern Indiana KC, IN 4 7                                                                                                                                                                                                                                                                                                                                                                                                                                                                                                                                                                                                                                                                                                                                                                                                                                                                                                                                                                                                                                                                                                                                                                                                                                                                                                                                                                                                                                                                                                                                                                                                                                                                                                                                                                                                                                                                                                                                                                                                                                                                             |      |          |                       |      |        | March 17, 1974     | Genesee County KC, MI       | 1 |   |   |   | 5      |     |      |      |
|                                                                                                                                                                                                                                                                                                                                                                                                                                                                                                                                                                                                                                                                                                                                                                                                                                                                                                                                                                                                                                                                                                                                                                                                                                                                                                                                                                                                                                                                                                                                                                                                                                                                                                                                                                                                                                                                                                                                                                                                                                                                                                                              |      |          |                       |      |        | August 4, 1974     | Jaxon KC, MI                |   |   | 3 |   | 6      |     |      |      |
| December 8, 1974 Ingahm County KC, MI 1 8                                                                                                                                                                                                                                                                                                                                                                                                                                                                                                                                                                                                                                                                                                                                                                                                                                                                                                                                                                                                                                                                                                                                                                                                                                                                                                                                                                                                                                                                                                                                                                                                                                                                                                                                                                                                                                                                                                                                                                                                                                                                                    |      |          |                       |      |        | November 3, 1974   | Northeastern Indiana KC, IN |   |   |   | 4 | 7      |     |      |      |
|                                                                                                                                                                                                                                                                                                                                                                                                                                                                                                                                                                                                                                                                                                                                                                                                                                                                                                                                                                                                                                                                                                                                                                                                                                                                                                                                                                                                                                                                                                                                                                                                                                                                                                                                                                                                                                                                                                                                                                                                                                                                                                                              |      |          |                       |      |        | December 8, 1974   | Ingahm County KC, MI        | 1 |   |   |   | 8      |     |      |      |