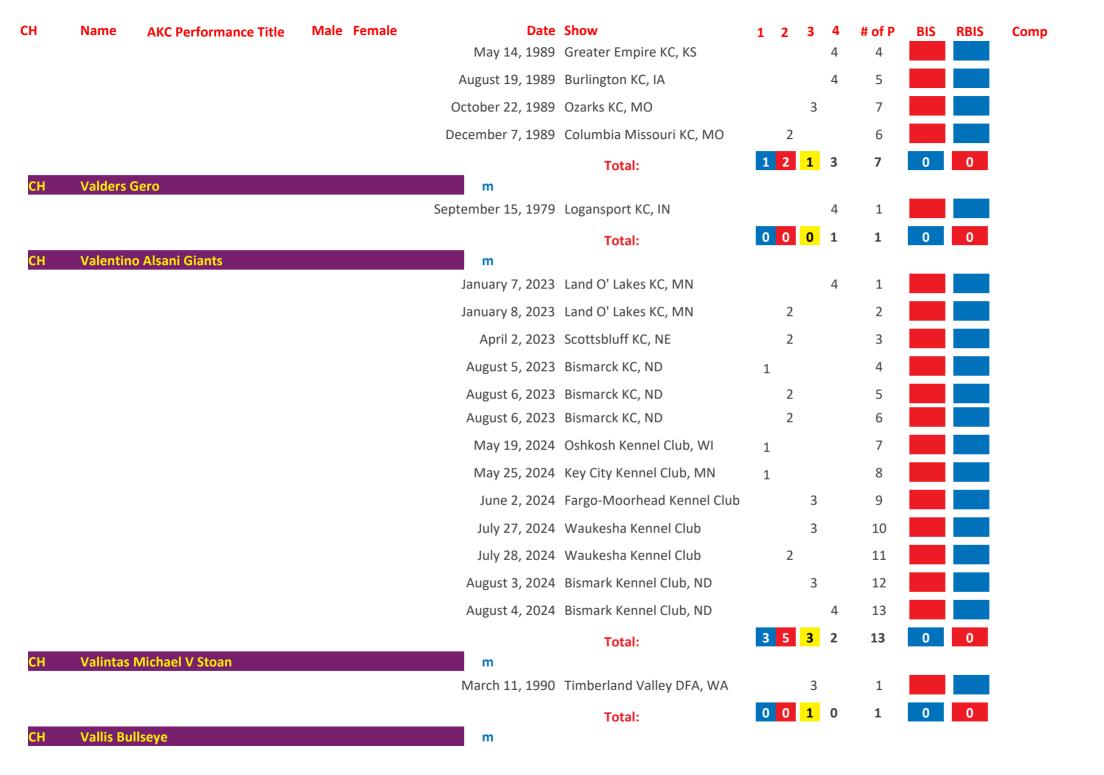

| 0   | 0    |       |
| СН | Tuckers T | rick Or Treat         |      |        | m                  |                              |     |     |    |    |        |     |      |       |
|    |           |                       |      |        | April 11, 1999     | Memphis KC, TN               |     |     |    | 4  | 1      |     |      |       |
| _  |           |                       |      |        |                    | Total:                       | 0   | 0   | 0  | 1  | 1      | 0   | 0    |       |
| СН | Tuckers > | (LNT Adventure Too    |      |        | m                  |                              |     |     |    |    |        |     |      |       |

Friday, April 11, 2025 Page 398 of 422



Friday, April 11, 2025 Page 399 of 422



Friday, April 11, 2025 Page 400 of 422



Friday, April 11, 2025 Page 401 of 422

| СН | Name       | AKC Performance Title | Male | Female |                    | Show                            | 1 | 2 | 3 4 | # of I | BIS | RBIS | Comp |
|----|------------|-----------------------|------|--------|--------------------|---------------------------------|---|---|-----|--------|-----|------|------|
|    |            |                       |      |        | June 6, 1976       | Contra Costa County KC, CA      |   | 2 |     | 1      |     |      |      |
|    |            |                       |      |        | September 11, 1976 | New Castle KC, PA               | 1 |   |     | 2      |     |      |      |
|    |            |                       |      |        | September 19, 1976 | Trumbull County KC, OH          | 1 |   |