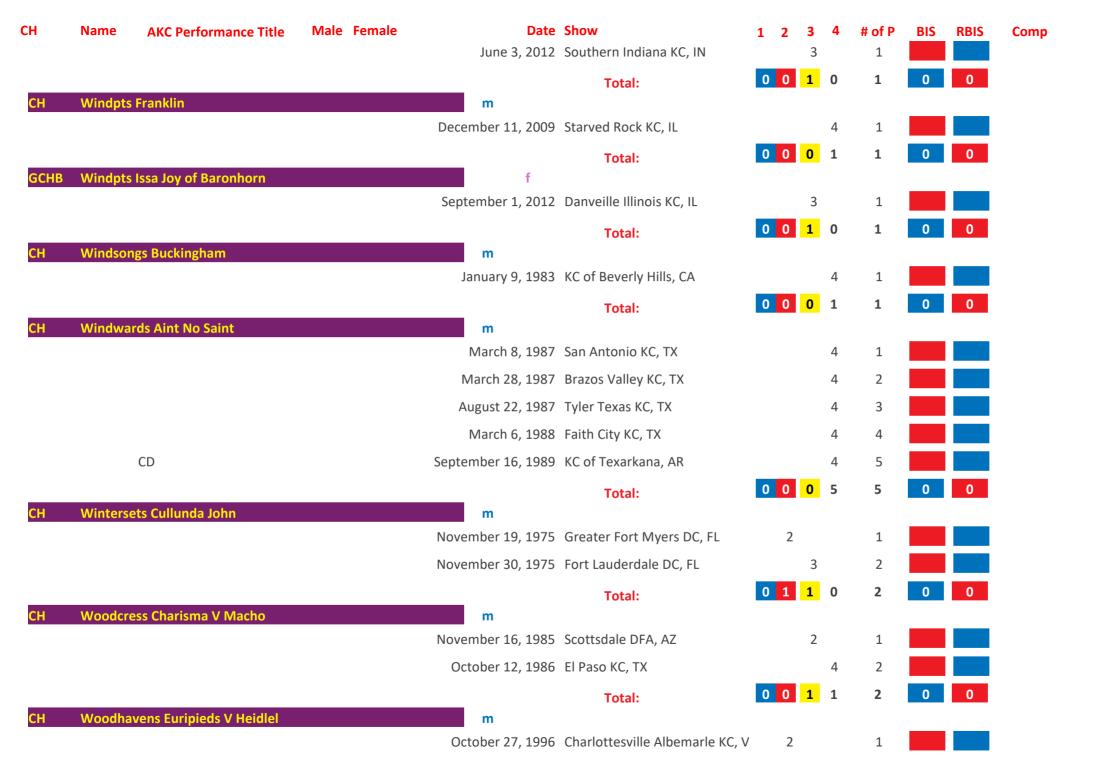

## Saint Bernard AKC Group Placements From 1924 to Date

| March   1,100   1,100   1,100   1,100   1,100   1,100   1,100   1,100   1,100   1,100   1,100   1,100   1,100   1,100   1,100   1,100   1,100   1,100   1,100   1,100   1,100   1,100   1,100   1,100   1,100   1,100   1,100   1,100   1,100   1,100   1,100   1,100   1,100   1,100   1,100   1,100   1,100   1,100   1,100   1,100   1,100   1,100   1,100   1,100   1,100   1,100   1,100   1,100   1,100   1,100   1,100   1,100   1,100   1,100   1,100   1,100   1,100   1,100   1,100   1,100   1,100   1,100   1,100   1,100   1,100   1,100   1,100   1,100   1,100   1,100   1,100   1,100   1,100   1,100   1,100   1,100   1,100   1,100   1,100   1,100   1,100   1,100   1,100   1,100   1,100   1,100   1,100   1,100   1,100   1,100   1,100   1,100   1,100   1,100   1,100   1,100   1,100   1,100   1,100   1,100   1,100   1,100   1,100   1,100   1,100   1,100   1,100   1,100   1,100   1,100   1,100   1,100   1,100   1,100   1,100   1,100   1,100   1,100   1,100   1,100   1,100   1,100   1,100   1,100   1,100   1,100   1,100   1,100   1,100   1,100   1,100   1,100   1,100   1,100   1,100   1,100   1,100   1,100   1,100   1,100   1,100   1,100   1,100   1,100   1,100   1,100   1,100   1,100   1,100   1,100   1,100   1,100   1,100   1,100   1,100   1,100   1,100   1,100   1,100   1,100   1,100   1,100   1,100   1,100   1,100   1,100   1,100   1,100   1,100   1,100   1,100   1,100   1,100   1,100   1,100   1,100   1,100   1,100   1,100   1,100   1,100   1,100   1,100   1,100   1,100   1,100   1,100   1,100   1,100   1,100   1,100   1,100   1,100   1,100   1,100   1,100   1,100   1,100   1,100   1,100   1,100   1,100   1,100   1,100   1,100   1,100   1,100   1,100   1,100   1,100   1,100   1,100   1,100   1,100   1,100   1,100   1,100   1,100   1,100   1,100   1,100   1,100   1,100   1,100   1,100   1,100   1,100   1,100   1,100   1,100   1,100   1,100   1,100   1,100   1,100   1,100   1,100   1,100   1,100   1,100   1,100   1,100   1,100   1,100   1,100   1,100   1,100   1,100   1,100   1,100   1,100   1,100   1,100   1,100   1,10 | СН   | Name     | AKC Performance Title | Male | Female | Date               | Show                        | 1 | 2 | 3 | 4 | # of P | BIS | RBIS | Comp |
|------------------------------------------------------------------------------------------------------------------------------------------------------------------------------------------------------------------------------------------------------------------------------------------------------------------------------------------------------------------------------------------------------------------------------------------------------------------------------------------------------------------------------------------------------------------------------------------------------------------------------------------------------------------------------------------------------------------------------------------------------------------------------------------------------------------------------------------------------------------------------------------------------------------------------------------------------------------------------------------------------------------------------------------------------------------------------------------------------------------------------------------------------------------------------------------------------------------------------------------------------------------------------------------------------------------------------------------------------------------------------------------------------------------------------------------------------------------------------------------------------------------------------------------------------------------------------------------------------------------------------------------------------------------------------------------------------------------------------------------------------------------------------------------------------------------------------------------------------------------------------------------------------------------------------------------------------------------------------------------------------------------------------------------------------------------------------------------------------------------------------|------|----------|-----------------------|------|--------|--------------------|-----------------------------|---|---|---|---|--------|-----|------|------|
| Total:    Total:                                                                                                                                                                                                                                                                                                                                                                                                                                                                                                                                                                                                                                                                                                                                                                                                                                                                                                                                                                                                                                                                                                                                                                                                                                                                                                                                                                                                                                                                                                                                                                                                                                                                                                                                                                                                                                                                                                                                                                                                                                                                                                             | СН   | 3b's Ace | In The Hole           |      |        |                    |                             |   |   |   |   |        |     |      |      |
| Ctbb   3g's Thunder On The Mountain   M                                                                                                                                                                                                                                                                                                                                                                                                                                                                                                                                                                                                                                                                                                                                                                                                                                                                                                                                                                                                                                                                                                                                                                                                                                                                                                                                                                                                                                                                                                                                                                                                                                                                                                                                                                                                                                                                                                                                                                                                                                                                                      |      |          |                       |      |        | June 10, 2006      | Asheville KC, NC            |   |   |   |   | 1      |     |      |      |
| October 20, 2017 Rapid City KC, SD                                                                                                                                                                                                                                                                                                                                                                                                                                                                                                                                                                                                                                                                                                                                                                                                                                                                                                                                                                                                                                                                                                                                                                                                                                                                                                                                                                                                                                                                                                                                                                                                                                                                                                                                                                                                                                                                                                                                                                                                                                                                                           |      |          |                       |      |        |                    | Total:                      | 0 | 0 | 1 | 0 | 1      | 0   | 0    |      |
| October 21, 2017 Rapid City KC, SD                                                                                                                                                                                                                                                                                                                                                                                                                                                                                                                                                                                                                                                                                                                                                                                                                                                                                                                                                                                                                                                                                                                                                                                                                                                                                                                                                                                                                                                                                                                                                                                                                                                                                                                                                                                                                                                                                                                                                                                                                                                                                           | GCHB | 3g's Thu | nder On The Mountain  |      |        |                    |                             |   |   |   |   |        |     |      |      |
| October 22, 2017 Rapid City KC, SD  Total:  December 22, 1979 KC of Philadelphia, PA  Total:  Total: |      |          |                       |      |        |                    |                             |   |   |   | 4 |        |     |      |      |
| Total:    December 22, 1979   KC of Philadelphia, PA   2                                                                                                                                                                                                                                                                                                                                                                                                                                                                                                                                                                                                                                                                                                                                                                                                                                                                                                                                                                                                                                                                                                                                                                                                                                                                                                                                                                                                                                                                                                                                                                                                                                                                                                                                                                                                                                                                                                                                                                                                                                                                     |      |          |                       |      |        | October 21, 2017   | Rapid City KC, SD           |   |   |   | 4 | 2      |     |      |      |
| CH Abbeyshires Mork       m         Total:       1       Total:       0       1       1         CH Abbot of Janday       m         October 3, 1948 Dayton KC, OH       3       1         September 24, 1950 Butler County KC, PA       3       2         Total:       0       1       2         Total:       0       1       2         Total:       0       1       2         Total:       0       1       2       3       0       0         CH Ace Adler       m       April 5, 1973 Dayton KC, OH       3       1       1         April 5, 1973 Dayton KC, OH       3       1       1         August 4, 1973 Battle Creek KC, MI       2       3       4       1         March 17, 1974 Genesee County KC, MI       1       5 <td></td> <td></td> <td></td> <td></td> <td></td> <td>October 22, 2017</td> <td>Rapid City KC, SD</td> <td></td> <td></td> <td></td> <td></td> <td>3</td> <td></td> <td></td> <td></td>                                                                                                                                                                                                                                                                                                                                                                                                                                                                                                                                                                                                                                                                                                                                                                                                                                                                                                                                                                                                                                                                                                                                                                                                      |      |          |                       |      |        | October 22, 2017   | Rapid City KC, SD           |   |   |   |   | 3      |     |      |      |
| December 22, 1979 KC of Philadelphia, PA  Total:  Total:  Total:  O 1 0 0 1 0 0 0  CH Abbot of Janday  M  October 3, 1948 Dayton KC, OH September 24, 1950 Butler County KC, PA September 30, 1950 Grand Rapids KC, MI September 30, 1950 Grand Rapids KC, MI Total:  Total: |      |          |                       |      |        |                    | Total:                      | 0 | 0 | 1 | 2 | 3      | 0   | 0    |      |
| Total:  O 1 0 0 1 0 0 0 0 0 0 0 0 0 0 0 0 0 0 0                                                                                                                                                                                                                                                                                                                                                                                                                                                                                                                                                                                                                                                                                                                                                                                                                                                                                                                                                                                                                                                                                                                                                                                                                                                                                                                                                                                                                                                                                                                                                                                                                                                                                                                                                                                                                                                                                                                                                                                                                                                                              | CH   | Abbeysh  | ires Mork             |      |        |                    |                             |   |   |   |   |        |     |      |      |
| CH Abbot of Janday  October 3, 1948 Dayton KC, OH  September 24, 1950 Butler County KC, PA  September 30, 1950 Grand Rapids KC, MI  Total:  O 1 2 0 3 0 0  CH Ace Adler  M  April 5, 1973 Dayton KC, OH  June 10, 1973 Michaina KC, MI  August 4, 1973 Battle Creek KC, MI  September 23, 1973 Steel City KC, IN  March 17, 1974 Genesee County KC, MI  August 4, 1974 Jaxon KC, MI  3 6 Movember 3, 1974 Northeastern Indiana KC, IN  4 7                                                                                                                                                                                                                                                                                                                                                                                                                                                                                                                                                                                                                                                                                                                                                                                                                                                                                                                                                                                                                                                                                                                                                                                                                                                                                                                                                                                                                                                                                                                                                                                                                                                                                   |      |          |                       |      |        | December 22, 1979  | KC of Philadelphia, PA      |   |   |   |   |        |     |      |      |
| October 3, 1948 Dayton KC, OH 3 1                                                                                                                                                                                                                                                                                                                                                                                                                                                                                                                                                                                                                                                                                                                                                                                                                                                                                                                                                                                                                                                                                                                                                                                                                                                                                                                                                                                                                                                                                                                                                                                                                                                                                                                                                                                                                                                                                                                                                                                                                                                                                            |      |          |                       |      |        |                    | Total:                      | 0 | 1 | 0 | 0 | 1      | 0   | 0    |      |
| September 24, 1950 Butler County KC, PA 3 2 September 30, 1950 Grand Rapids KC, MI 2 3 0 3 0 0  Total: 0 1 2 0 3 0 0  The september 24, 1950 Butler County KC, PA 3 2 1 1 1 1 1 1 1 1 1 1 1 1 1 1 1 1 1 1                                                                                                                                                                                                                                                                                                                                                                                                                                                                                                                                                                                                                                                                                                                                                                                                                                                                                                                                                                                                                                                                                                                                                                                                                                                                                                                                                                                                                                                                                                                                                                                                                                                                                                                                                                                                                                                                                                                    | СН   | Abbot of | f Janday              |      |        |                    | D                           |   |   | 2 |   |        |     |      |      |
| September 30, 1950 Grand Rapids KC, MI  Total:  D 1 2 0 3 0 0  CH Ace Adler  M  April 5, 1973 Dayton KC, OH 3 1  June 10, 1973 Michaina KC, MI 3 2  August 4, 1973 Battle Creek KC, MI 2 3  September 23, 1973 Steel City KC, IN 3 4  March 17, 1974 Genesee County KC, MI 1 5  August 4, 1974 Jaxon KC, MI 3 6  November 3, 1974 Northeastern Indiana KC, IN 4 7                                                                                                                                                                                                                                                                                                                                                                                                                                                                                                                                                                                                                                                                                                                                                                                                                                                                                                                                                                                                                                                                                                                                                                                                                                                                                                                                                                                                                                                                                                                                                                                                                                                                                                                                                            |      |          |                       |      |        |                    | •                           |   |   |   |   |        |     |      |      |
| Total:  O 1 2 0 3 0 0  CH Ace Adler  M  April 5, 1973 Dayton KC, OH 3 1  June 10, 1973 Michaina KC, MI 3 2  August 4, 1973 Battle Creek KC, MI 2 3  September 23, 1973 Steel City KC, IN 3 4  March 17, 1974 Genesee County KC, MI 1 5  August 4, 1974 Jaxon KC, MI 3 6  November 3, 1974 Northeastern Indiana KC, IN 4 7                                                                                                                                                                                                                                                                                                                                                                                                                                                                                                                                                                                                                                                                                                                                                                                                                                                                                                                                                                                                                                                                                                                                                                                                                                                                                                                                                                                                                                                                                                                                                                                                                                                                                                                                                                                                    |      |          |                       |      |        |                    | •                           |   |   | 3 |   |        |     |      |      |
| CH Ace Adler         Mace Adler       Mace April 5, 1973 Dayton KC, OH       3       1         June 10, 1973 Michaina KC, MI       3       2         August 4, 1973 Battle Creek KC, MI       2       3         September 23, 1973 Steel City KC, IN       3       4         March 17, 1974 Genesee County KC, MI       1       5         August 4, 1974 Jaxon KC, MI       3       6         November 3, 1974 Northeastern Indiana KC, IN       4       7                                                                                                                                                                                                                                                                                                                                                                                                                                                                                                                                                                                                                                                                                                                                                                                                                                                                                                                                                                                                                                                                                                                                                                                                                                                                                                                                                                                                                                                                                                                                                                                                                                                                   |      |          |                       |      |        | September 30, 1950 | Grand Rapids KC, MI         |   |   |   |   |        |     |      |      |
| April 5, 1973 Dayton KC, OH 3 1  June 10, 1973 Michaina KC, MI 3 2  August 4, 1973 Battle Creek KC, MI 2 3  September 23, 1973 Steel City KC, IN 3 4  March 17, 1974 Genesee County KC, MI 1 5  August 4, 1974 Jaxon KC, MI 3 6  November 3, 1974 Northeastern Indiana KC, IN 4 7                                                                                                                                                                                                                                                                                                                                                                                                                                                                                                                                                                                                                                                                                                                                                                                                                                                                                                                                                                                                                                                                                                                                                                                                                                                                                                                                                                                                                                                                                                                                                                                                                                                                                                                                                                                                                                            |      |          |                       |      |        |                    | Total:                      | 0 | 1 | 2 | 0 | 3      | 0   | 0    |      |
| June 10, 1973 Michaina KC, MI       3       2         August 4, 1973 Battle Creek KC, MI       2       3         September 23, 1973 Steel City KC, IN       3       4         March 17, 1974 Genesee County KC, MI       1       5         August 4, 1974 Jaxon KC, MI       3       6         November 3, 1974 Northeastern Indiana KC, IN       4       7                                                                                                                                                                                                                                                                                                                                                                                                                                                                                                                                                                                                                                                                                                                                                                                                                                                                                                                                                                                                                                                                                                                                                                                                                                                                                                                                                                                                                                                                                                                                                                                                                                                                                                                                                                  | СН   | Ace Adle | er                    |      |        |                    |                             |   |   |   |   |        |     |      |      |
| August 4, 1973 Battle Creek KC, MI 2 3  September 23, 1973 Steel City KC, IN 3 4  March 17, 1974 Genesee County KC, MI 1 5  August 4, 1974 Jaxon KC, MI 3 6  November 3, 1974 Northeastern Indiana KC, IN 4 7                                                                                                                                                                                                                                                                                                                                                                                                                                                                                                                                                                                                                                                                                                                                                                                                                                                                                                                                                                                                                                                                                                                                                                                                                                                                                                                                                                                                                                                                                                                                                                                                                                                                                                                                                                                                                                                                                                                |      |          |                       |      |        | •                  | •                           |   |   |   |   |        |     |      |      |
| September 23, 1973 Steel City KC, IN       3       4         March 17, 1974 Genesee County KC, MI       1       5         August 4, 1974 Jaxon KC, MI       3       6         November 3, 1974 Northeastern Indiana KC, IN       4       7                                                                                                                                                                                                                                                                                                                                                                                                                                                                                                                                                                                                                                                                                                                                                                                                                                                                                                                                                                                                                                                                                                                                                                                                                                                                                                                                                                                                                                                                                                                                                                                                                                                                                                                                                                                                                                                                                   |      |          |                       |      |        |                    |                             |   |   | 3 |   | 2      |     |      |      |
| March 17, 1974 Genesee County KC, MI 1 5  August 4, 1974 Jaxon KC, MI 3 6  November 3, 1974 Northeastern Indiana KC, IN 4 7                                                                                                                                                                                                                                                                                                                                                                                                                                                                                                                                                                                                                                                                                                                                                                                                                                                                                                                                                                                                                                                                                                                                                                                                                                                                                                                                                                                                                                                                                                                                                                                                                                                                                                                                                                                                                                                                                                                                                                                                  |      |          |                       |      |        | August 4, 1973     | Battle Creek KC, MI         |   | 2 |   |   | 3      |     |      |      |
| August 4, 1974 Jaxon KC, MI 3 6  November 3, 1974 Northeastern Indiana KC, IN 4 7                                                                                                                                                                                                                                                                                                                                                                                                                                                                                                                                                                                                                                                                                                                                                                                                                                                                                                                                                                                                                                                                                                                                                                                                                                                                                                                                                                                                                                                                                                                                                                                                                                                                                                                                                                                                                                                                                                                                                                                                                                            |      |          |                       |      |        | September 23, 1973 | Steel City KC, IN           |   |   | 3 |   | 4      |     |      |      |
| November 3, 1974 Northeastern Indiana KC, IN 4 7                                                                                                                                                                                                                                                                                                                                                                                                                                                                                                                                                                                                                                                                                                                                                                                                                                                                                                                                                                                                                                                                                                                                                                                                                                                                                                                                                                                                                                                                                                                                                                                                                                                                                                                                                                                                                                                                                                                                                                                                                                                                             |      |          |                       |      |        | March 17, 1974     | Genesee County KC, MI       | 1 |   |   |   | 5      |     |      |      |
|                                                                                                                                                                                                                                                                                                                                                                                                                                                                                                                                                                                                                                                                                                                                                                                                                                                                                                                                                                                                                                                                                                                                                                                                                                                                                                                                                                                                                                                                                                                                                                                                                                                                                                                                                                                                                                                                                                                                                                                                                                                                                                                              |      |          |                       |      |        | August 4, 1974     | Jaxon KC, MI                |   |   | 3 |   | 6      |     |      |      |
| December 8, 1974 Ingahm County KC, MI 1 8                                                                                                                                                                                                                                                                                                                                                                                                                                                                                                                                                                                                                                                                                                                                                                                                                                                                                                                                                                                                                                                                                                                                                                                                                                                                                                                                                                                                                                                                                                                                                                                                                                                                                                                                                                                                                                                                                                                                                                                                                                                                                    |      |          |                       |      |        | November 3, 1974   | Northeastern Indiana KC, IN |   |   |   | 4 | 7      |     |      |      |
|                                                                                                                                                                                                                                                                                                                                                                                                                                                                                                                                                                                                                                                                                                                                                                                                                                                                                                                                                                                                                                                                                                                                                                                                                                                                                                                                                                                                                                                                                                                                                                                                                                                                                                                                                                                                                                                                                                                                                                                                                                                                                                                              |      |          |                       |      |        | December 8, 1974   | Ingahm County KC, MI        | 1 |   |   |   | 8      |     |      |      |