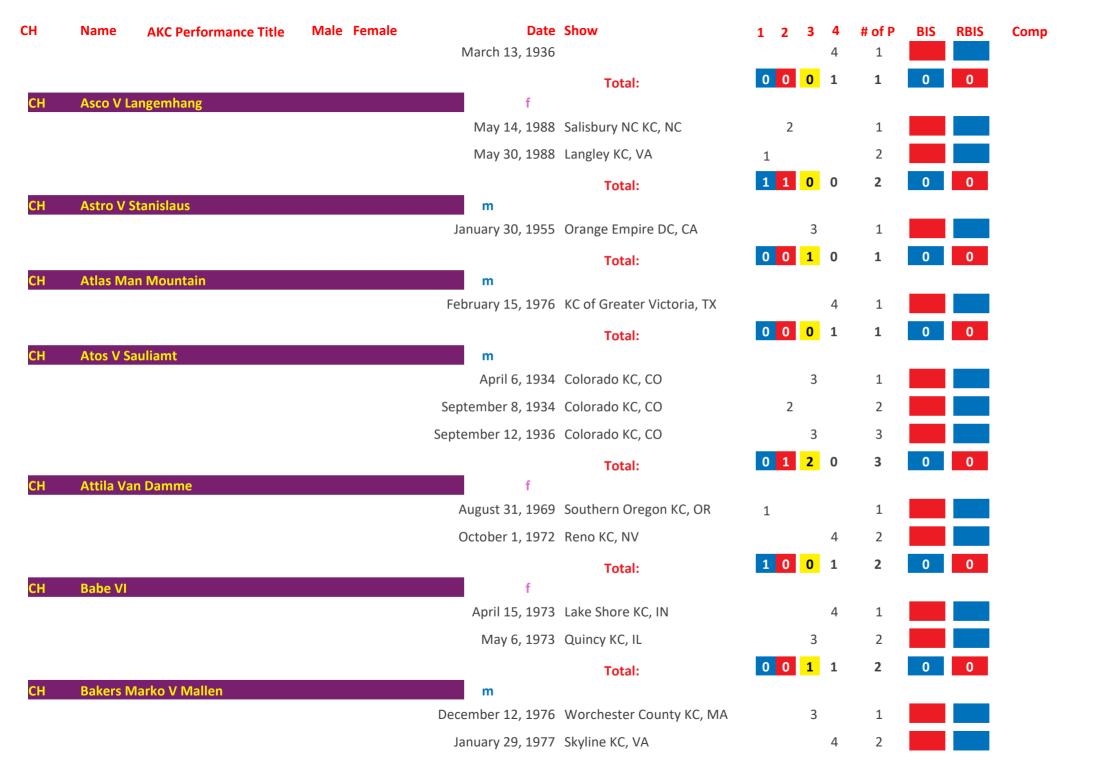

## Saint Bernard AKC Group Placements From 1924 to Date

| March   1,100   1,100   1,100   1,100   1,100   1,100   1,100   1,100   1,100   1,100   1,100   1,100   1,100   1,100   1,100   1,100   1,100   1,100   1,100   1,100   1,100   1,100   1,100   1,100   1,100   1,100   1,100   1,100   1,100   1,100   1,100   1,100   1,100   1,100   1,100   1,100   1,100   1,100   1,100   1,100   1,100   1,100   1,100   1,100   1,100   1,100   1,100   1,100   1,100   1,100   1,100   1,100   1,100   1,100   1,100   1,100   1,100   1,100   1,100   1,100   1,100   1,100   1,100   1,100   1,100   1,100   1,100   1,100   1,100   1,100   1,100   1,100   1,100   1,100   1,100   1,100   1,100   1,100   1,100   1,100   1,100   1,100   1,100   1,100   1,100   1,100   1,100   1,100   1,100   1,100   1,100   1,100   1,100   1,100   1,100   1,100   1,100   1,100   1,100   1,100   1,100   1,100   1,100   1,100   1,100   1,100   1,100   1,100   1,100   1,100   1,100   1,100   1,100   1,100   1,100   1,100   1,100   1,100   1,100   1,100   1,100   1,100   1,100   1,100   1,100   1,100   1,100   1,100   1,100   1,100   1,100   1,100   1,100   1,100   1,100   1,100   1,100   1,100   1,100   1,100   1,100   1,100   1,100   1,100   1,100   1,100   1,100   1,100   1,100   1,100   1,100   1,100   1,100   1,100   1,100   1,100   1,100   1,100   1,100   1,100   1,100   1,100   1,100   1,100   1,100   1,100   1,100   1,100   1,100   1,100   1,100   1,100   1,100   1,100   1,100   1,100   1,100   1,100   1,100   1,100   1,100   1,100   1,100   1,100   1,100   1,100   1,100   1,100   1,100   1,100   1,100   1,100   1,100   1,100   1,100   1,100   1,100   1,100   1,100   1,100   1,100   1,100   1,100   1,100   1,100   1,100   1,100   1,100   1,100   1,100   1,100   1,100   1,100   1,100   1,100   1,100   1,100   1,100   1,100   1,100   1,100   1,100   1,100   1,100   1,100   1,100   1,100   1,100   1,100   1,100   1,100   1,100   1,100   1,100   1,100   1,100   1,100   1,100   1,100   1,100   1,100   1,100   1,100   1,100   1,100   1,100   1,100   1,100   1,100   1,100   1,100   1,100   1,100   1,100   1,10 | СН   | Name     | AKC Performance Title | Male | Female | Date               | Show                        | 1 | 2 | 3 | 4 | # of P | BIS | RBIS | Comp |
|------------------------------------------------------------------------------------------------------------------------------------------------------------------------------------------------------------------------------------------------------------------------------------------------------------------------------------------------------------------------------------------------------------------------------------------------------------------------------------------------------------------------------------------------------------------------------------------------------------------------------------------------------------------------------------------------------------------------------------------------------------------------------------------------------------------------------------------------------------------------------------------------------------------------------------------------------------------------------------------------------------------------------------------------------------------------------------------------------------------------------------------------------------------------------------------------------------------------------------------------------------------------------------------------------------------------------------------------------------------------------------------------------------------------------------------------------------------------------------------------------------------------------------------------------------------------------------------------------------------------------------------------------------------------------------------------------------------------------------------------------------------------------------------------------------------------------------------------------------------------------------------------------------------------------------------------------------------------------------------------------------------------------------------------------------------------------------------------------------------------------|------|----------|-----------------------|------|--------|--------------------|-----------------------------|---|---|---|---|--------|-----|------|------|
| Total:    Total:                                                                                                                                                                                                                                                                                                                                                                                                                                                                                                                                                                                                                                                                                                                                                                                                                                                                                                                                                                                                                                                                                                                                                                                                                                                                                                                                                                                                                                                                                                                                                                                                                                                                                                                                                                                                                                                                                                                                                                                                                                                                                                             | СН   | 3b's Ace | In The Hole           |      |        |                    |                             |   |   |   |   |        |     |      |      |
| Ctbb   3g's Thunder On The Mountain   M                                                                                                                                                                                                                                                                                                                                                                                                                                                                                                                                                                                                                                                                                                                                                                                                                                                                                                                                                                                                                                                                                                                                                                                                                                                                                                                                                                                                                                                                                                                                                                                                                                                                                                                                                                                                                                                                                                                                                                                                                                                                                      |      |          |                       |      |        | June 10, 2006      | Asheville KC, NC            |   |   |   |   | 1      |     |      |      |
| October 20, 2017 Rapid City KC, SD                                                                                                                                                                                                                                                                                                                                                                                                                                                                                                                                                                                                                                                                                                                                                                                                                                                                                                                                                                                                                                                                                                                                                                                                                                                                                                                                                                                                                                                                                                                                                                                                                                                                                                                                                                                                                                                                                                                                                                                                                                                                                           |      |          |                       |      |        |                    | Total:                      | 0 | 0 | 1 | 0 | 1      | 0   | 0    |      |
| October 21, 2017 Rapid City KC, SD                                                                                                                                                                                                                                                                                                                                                                                                                                                                                                                                                                                                                                                                                                                                                                                                                                                                                                                                                                                                                                                                                                                                                                                                                                                                                                                                                                                                                                                                                                                                                                                                                                                                                                                                                                                                                                                                                                                                                                                                                                                                                           | GCHB | 3g's Thu | nder On The Mountain  |      |        |                    |                             |   |   |   |   |        |     |      |      |
| October 22, 2017 Rapid City KC, SD  Total:  December 22, 1979 KC of Philadelphia, PA  Total:  Total: |      |          |                       |      |        |                    |                             |   |   |   | 4 |        |     |      |      |
| Total:    December 22, 1979   KC of Philadelphia, PA   2                                                                                                                                                                                                                                                                                                                                                                                                                                                                                                                                                                                                                                                                                                                                                                                                                                                                                                                                                                                                                                                                                                                                                                                                                                                                                                                                                                                                                                                                                                                                                                                                                                                                                                                                                                                                                                                                                                                                                                                                                                                                     |      |          |                       |      |        | October 21, 2017   | Rapid City KC, SD           |   |   |   | 4 | 2      |     |      |      |
| CH Abbeyshires Mork       m         Total:       1       Total:       0       1       1         CH Abbot of Janday       m         October 3, 1948 Dayton KC, OH       3       1         September 24, 1950 Butler County KC, PA       3       2         Total:       0       1       2         Total:       0       1       2         Total:       0       1       2         Total:       0       1       2       3       0       0         CH Ace Adler       m       April 5, 1973 Dayton KC, OH       3       1       1         April 5, 1973 Dayton KC, OH       3       1       1         August 4, 1973 Battle Creek KC, MI       2       3       4       1         March 17, 1974 Genesee County KC, MI       1       5 <td></td> <td></td> <td></td> <td></td> <td></td> <td>October 22, 2017</td> <td>Rapid City KC, SD</td> <td></td> <td></td> <td></td> <td></td> <td>3</td> <td></td> <td></td> <td></td>                                                                                                                                                                                                                                                                                                                                                                                                                                                                                                                                                                                                                                                                                                                                                                                                                                                                                                                                                                                                                                                                                                                                                                                                      |      |          |                       |      |        | October 22, 2017   | Rapid City KC, SD           |   |   |   |   | 3      |     |      |      |
| December 22, 1979 KC of Philadelphia, PA  Total:  Total:  Total:  O 1 0 0 1 0 0 0  CH Abbot of Janday  M  October 3, 1948 Dayton KC, OH September 24, 1950 Butler County KC, PA September 30, 1950 Grand Rapids KC, MI September 30, 1950 Grand Rapids KC, MI Total:  Total: |      |          |                       |      |        |                    | Total:                      | 0 | 0 | 1 | 2 | 3      | 0   | 0    |      |
| Total:  O 1 0 0 1 0 0 0 0 0 0 0 0 0 0 0 0 0 0 0                                                                                                                                                                                                                                                                                                                                                                                                                                                                                                                                                                                                                                                                                                                                                                                                                                                                                                                                                                                                                                                                                                                                                                                                                                                                                                                                                                                                                                                                                                                                                                                                                                                                                                                                                                                                                                                                                                                                                                                                                                                                              | CH   | Abbeysh  | ires Mork             |      |        |                    |                             |   |   |   |   |        |     |      |      |
| CH Abbot of Janday  October 3, 1948 Dayton KC, OH  September 24, 1950 Butler County KC, PA  September 30, 1950 Grand Rapids KC, MI  Total:  O 1 2 0 3 0 0  CH Ace Adler  M  April 5, 1973 Dayton KC, OH  June 10, 1973 Michaina KC, MI  August 4, 1973 Battle Creek KC, MI  September 23, 1973 Steel City KC, IN  March 17, 1974 Genesee County KC, MI  August 4, 1974 Jaxon KC, MI  3 6 Movember 3, 1974 Northeastern Indiana KC, IN  4 7                                                                                                                                                                                                                                                                                                                                                                                                                                                                                                                                                                                                                                                                                                                                                                                                                                                                                                                                                                                                                                                                                                                                                                                                                                                                                                                                                                                                                                                                                                                                                                                                                                                                                   |      |          |                       |      |        | December 22, 1979  | KC of Philadelphia, PA      |   |   |   |   |        |     |      |      |
| October 3, 1948 Dayton KC, OH 3 1                                                                                                                                                                                                                                                                                                                                                                                                                                                                                                                                                                                                                                                                                                                                                                                                                                                                                                                                                                                                                                                                                                                                                                                                                                                                                                                                                                                                                                                                                                                                                                                                                                                                                                                                                                                                                                                                                                                                                                                                                                                                                            |      |          |                       |      |        |                    | Total:                      | 0 | 1 | 0 | 0 | 1      | 0   | 0    |      |
| September 24, 1950 Butler County KC, PA 3 2 September 30, 1950 Grand Rapids KC, MI 2 3 0 3 0 0  Total: 0 1 2 0 3 0 0  The september 24, 1950 Butler County KC, PA 3 2 1 1 1 1 1 1 1 1 1 1 1 1 1 1 1 1 1 1                                                                                                                                                                                                                                                                                                                                                                                                                                                                                                                                                                                                                                                                                                                                                                                                                                                                                                                                                                                                                                                                                                                                                                                                                                                                                                                                                                                                                                                                                                                                                                                                                                                                                                                                                                                                                                                                                                                    | СН   | Abbot of | f Janday              |      |        |                    | D                           |   |   | 2 |   |        |     |      |      |
| September 30, 1950 Grand Rapids KC, MI  Total:  D 1 2 0 3 0 0  CH Ace Adler  M  April 5, 1973 Dayton KC, OH 3 1  June 10, 1973 Michaina KC, MI 3 2  August 4, 1973 Battle Creek KC, MI 2 3  September 23, 1973 Steel City KC, IN 3 4  March 17, 1974 Genesee County KC, MI 1 5  August 4, 1974 Jaxon KC, MI 3 6  November 3, 1974 Northeastern Indiana KC, IN 4 7                                                                                                                                                                                                                                                                                                                                                                                                                                                                                                                                                                                                                                                                                                                                                                                                                                                                                                                                                                                                                                                                                                                                                                                                                                                                                                                                                                                                                                                                                                                                                                                                                                                                                                                                                            |      |          |                       |      |        |                    | •                           |   |   |   |   |        |     |      |      |
| Total:  O 1 2 0 3 0 0  CH Ace Adler  M  April 5, 1973 Dayton KC, OH 3 1  June 10, 1973 Michaina KC, MI 3 2  August 4, 1973 Battle Creek KC, MI 2 3  September 23, 1973 Steel City KC, IN 3 4  March 17, 1974 Genesee County KC, MI 1 5  August 4, 1974 Jaxon KC, MI 3 6  November 3, 1974 Northeastern Indiana KC, IN 4 7                                                                                                                                                                                                                                                                                                                                                                                                                                                                                                                                                                                                                                                                                                                                                                                                                                                                                                                                                                                                                                                                                                                                                                                                                                                                                                                                                                                                                                                                                                                                                                                                                                                                                                                                                                                                    |      |          |                       |      |        |                    | •                           |   |   | 3 |   |        |     |      |      |
| CH Ace Adler         Mace Adler       Mace April 5, 1973 Dayton KC, OH       3       1         June 10, 1973 Michaina KC, MI       3       2         August 4, 1973 Battle Creek KC, MI       2       3         September 23, 1973 Steel City KC, IN       3       4         March 17, 1974 Genesee County KC, MI       1       5         August 4, 1974 Jaxon KC, MI       3       6         November 3, 1974 Northeastern Indiana KC, IN       4       7                                                                                                                                                                                                                                                                                                                                                                                                                                                                                                                                                                                                                                                                                                                                                                                                                                                                                                                                                                                                                                                                                                                                                                                                                                                                                                                                                                                                                                                                                                                                                                                                                                                                   |      |          |                       |      |        | September 30, 1950 | Grand Rapids KC, MI         |   |   |   |   |        |     |      |      |
| April 5, 1973 Dayton KC, OH 3 1  June 10, 1973 Michaina KC, MI 3 2  August 4, 1973 Battle Creek KC, MI 2 3  September 23, 1973 Steel City KC, IN 3 4  March 17, 1974 Genesee County KC, MI 1 5  August 4, 1974 Jaxon KC, MI 3 6  November 3, 1974 Northeastern Indiana KC, IN 4 7                                                                                                                                                                                                                                                                                                                                                                                                                                                                                                                                                                                                                                                                                                                                                                                                                                                                                                                                                                                                                                                                                                                                                                                                                                                                                                                                                                                                                                                                                                                                                                                                                                                                                                                                                                                                                                            |      |          |                       |      |        |                    | Total:                      | 0 | 1 | 2 | 0 | 3      | 0   | 0    |      |
| June 10, 1973 Michaina KC, MI       3       2         August 4, 1973 Battle Creek KC, MI       2       3         September 23, 1973 Steel City KC, IN       3       4         March 17, 1974 Genesee County KC, MI       1       5         August 4, 1974 Jaxon KC, MI       3       6         November 3, 1974 Northeastern Indiana KC, IN       4       7                                                                                                                                                                                                                                                                                                                                                                                                                                                                                                                                                                                                                                                                                                                                                                                                                                                                                                                                                                                                                                                                                                                                                                                                                                                                                                                                                                                                                                                                                                                                                                                                                                                                                                                                                                  | СН   | Ace Adle | er                    |      |        |                    |                             |   |   |   |   |        |     |      |      |
| August 4, 1973 Battle Creek KC, MI 2 3  September 23, 1973 Steel City KC, IN 3 4  March 17, 1974 Genesee County KC, MI 1 5  August 4, 1974 Jaxon KC, MI 3 6  November 3, 1974 Northeastern Indiana KC, IN 4 7                                                                                                                                                                                                                                                                                                                                                                                                                                                                                                                                                                                                                                                                                                                                                                                                                                                                                                                                                                                                                                                                                                                                                                                                                                                                                                                                                                                                                                                                                                                                                                                                                                                                                                                                                                                                                                                                                                                |      |          |                       |      |        | •                  | •                           |   |   |   |   |        |     |      |      |
| September 23, 1973 Steel City KC, IN       3       4         March 17, 1974 Genesee County KC, MI       1       5         August 4, 1974 Jaxon KC, MI       3       6         November 3, 1974 Northeastern Indiana KC, IN       4       7                                                                                                                                                                                                                                                                                                                                                                                                                                                                                                                                                                                                                                                                                                                                                                                                                                                                                                                                                                                                                                                                                                                                                                                                                                                                                                                                                                                                                                                                                                                                                                                                                                                                                                                                                                                                                                                                                   |      |          |                       |      |        |                    |                             |   |   | 3 |   | 2      |     |      |      |
| March 17, 1974 Genesee County KC, MI 1 5  August 4, 1974 Jaxon KC, MI 3 6  November 3, 1974 Northeastern Indiana KC, IN 4 7                                                                                                                                                                                                                                                                                                                                                                                                                                                                                                                                                                                                                                                                                                                                                                                                                                                                                                                                                                                                                                                                                                                                                                                                                                                                                                                                                                                                                                                                                                                                                                                                                                                                                                                                                                                                                                                                                                                                                                                                  |      |          |                       |      |        | August 4, 1973     | Battle Creek KC, MI         |   | 2 |   |   | 3      |     |      |      |
| August 4, 1974 Jaxon KC, MI 3 6  November 3, 1974 Northeastern Indiana KC, IN 4 7                                                                                                                                                                                                                                                                                                                                                                                                                                                                                                                                                                                                                                                                                                                                                                                                                                                                                                                                                                                                                                                                                                                                                                                                                                                                                                                                                                                                                                                                                                                                                                                                                                                                                                                                                                                                                                                                                                                                                                                                                                            |      |          |                       |      |        | September 23, 1973 | Steel City KC, IN           |   |   | 3 |   | 4      |     |      |      |
| November 3, 1974 Northeastern Indiana KC, IN 4 7                                                                                                                                                                                                                                                                                                                                                                                                                                                                                                                                                                                                                                                                                                                                                                                                                                                                                                                                                                                                                                                                                                                                                                                                                                                                                                                                                                                                                                                                                                                                                                                                                                                                                                                                                                                                                                                                                                                                                                                                                                                                             |      |          |                       |      |        | March 17, 1974     | Genesee County KC, MI       | 1 |   |   |   | 5      |     |      |      |
|                                                                                                                                                                                                                                                                                                                                                                                                                                                                                                                                                                                                                                                                                                                                                                                                                                                                                                                                                                                                                                                                                                                                                                                                                                                                                                                                                                                                                                                                                                                                                                                                                                                                                                                                                                                                                                                                                                                                                                                                                                                                                                                              |      |          |                       |      |        | August 4, 1974     | Jaxon KC, MI                |   |   | 3 |   | 6      |     |      |      |
| December 8, 1974 Ingahm County KC, MI 1 8                                                                                                                                                                                                                                                                                                                                                                                                                                                                                                                                                                                                                                                                                                                                                                                                                                                                                                                                                                                                                                                                                                                                                                                                                                                                                                                                                                                                                                                                                                                                                                                                                                                                                                                                                                                                                                                                                                                                                                                                                                                                                    |      |          |                       |      |        | November 3, 1974   | Northeastern Indiana KC, IN |   |   |   | 4 | 7      |     |      |      |
|                                                                                                                                                                                                                                                                                                                                                                                                                                                                                                                                                                                                                                                                                                                                                                                                                                                                                                                                                                                                                                                                                                                                                                                                                                                                                                                                                                                                                                                                                                                                                                                                                                                                                                                                                                                                                                                                                                                                                                                                                                                                                                                              |      |          |                       |      |        | December 8, 1974   | Ingahm County KC, MI        | 1 |   |   |   | 8      |     |      |      |