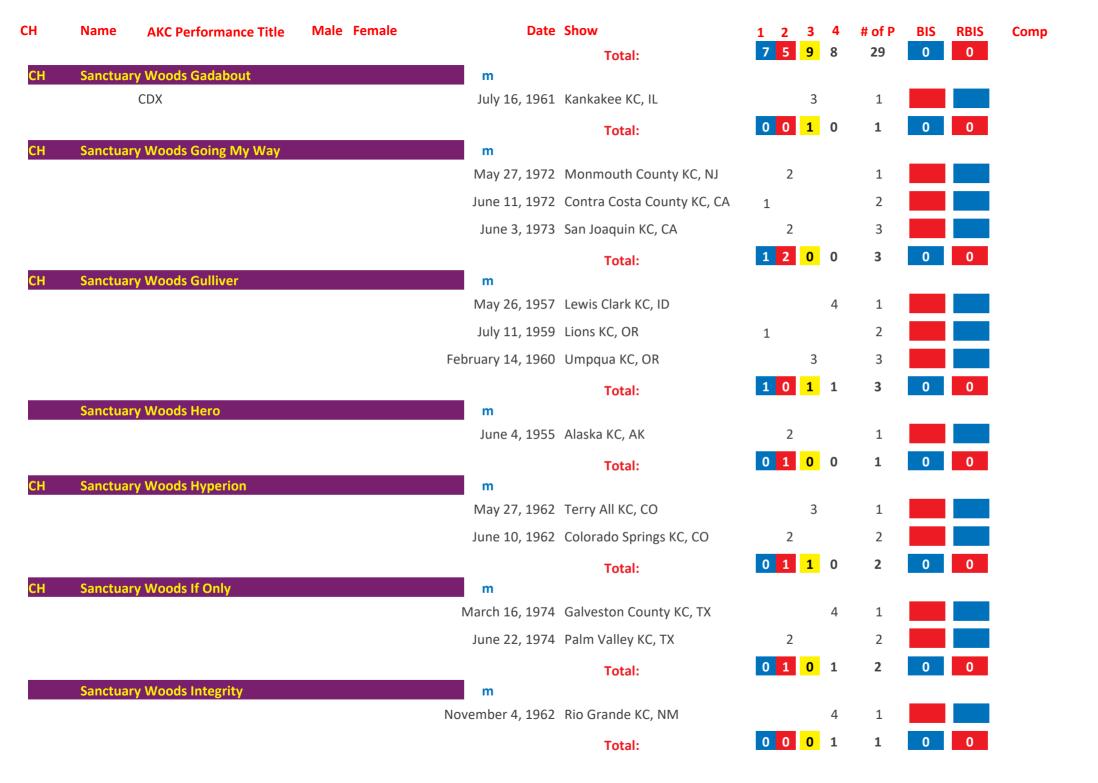

|                       |      |        | July 5, 1964       | Golden Gate KC, CA             |   |   | 3 |   | 26     |     |      |      |
|    |      |                       |      |        | August 15, 1964    | Salinas Valley KC, CA          |   |   |   | 4 | 27     |     |      |      |
|    |      |                       |      |        | September 13, 1964 | Sir Francis Drake KC, CA       |   |   | 3 |   | 28     |     |      |      |
|    |      |                       |      |        | November 15, 1964  | Tucson KC, AZ                  |   |   |   | 4 | 29     |     |      |      |
|    |      |                       |      |        |                    |                                |   |   |   |   |        |     |      |      |

Friday, April 11, 2025 Page 303 of 422



Friday, April 11, 2025 Page 304 of 422



Friday, April 11, 2025 Page 305 of 422



Friday, April 11, 2025 Page 306 of 422

| СН    | Name     | <b>AKC Performance Title</b> | Male | Female |                    | Show                     | 1 | 2 | 3 | 4 | # of P | BIS | RBIS | Comp |
|-------|----------|------------------------------|------|--------|--------------------|--------------------------|---|---|---|---|--------|-----|------|------|
|       |          |                              |      |        | September 22, 1991 |                          |   |   | 3 |   | 2      |     |      |      |
|       |          |                              |      |        | June 13, 1992      | Bryn Mawr KC, PA         |   |   |   | 4 | 3      |     |      |      |
|       |          |