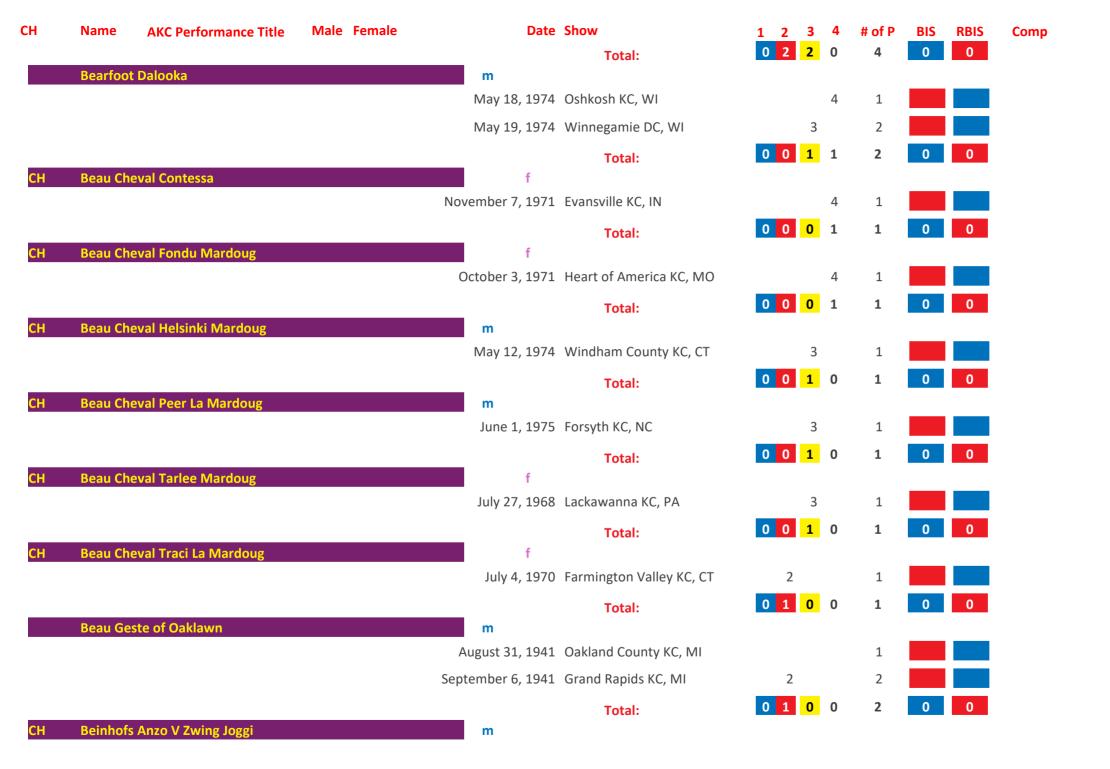

## Saint Bernard AKC Group Placements From 1924 to Date

| March   1,100   1,100   1,100   1,100   1,100   1,100   1,100   1,100   1,100   1,100   1,100   1,100   1,100   1,100   1,100   1,100   1,100   1,100   1,100   1,100   1,100   1,100   1,100   1,100   1,100   1,100   1,100   1,100   1,100   1,100   1,100   1,100   1,100   1,100   1,100   1,100   1,100   1,100   1,100   1,100   1,100   1,100   1,100   1,100   1,100   1,100   1,100   1,100   1,100   1,100   1,100   1,100   1,100   1,100   1,100   1,100   1,100   1,100   1,100   1,100   1,100   1,100   1,100   1,100   1,100   1,100   1,100   1,100   1,100   1,100   1,100   1,100   1,100   1,100   1,100   1,100   1,100   1,100   1,100   1,100   1,100   1,100   1,100   1,100   1,100   1,100   1,100   1,100   1,100   1,100   1,100   1,100   1,100   1,100   1,100   1,100   1,100   1,100   1,100   1,100   1,100   1,100   1,100   1,100   1,100   1,100   1,100   1,100   1,100   1,100   1,100   1,100   1,100   1,100   1,100   1,100   1,100   1,100   1,100   1,100   1,100   1,100   1,100   1,100   1,100   1,100   1,100   1,100   1,100   1,100   1,100   1,100   1,100   1,100   1,100   1,100   1,100   1,100   1,100   1,100   1,100   1,100   1,100   1,100   1,100   1,100   1,100   1,100   1,100   1,100   1,100   1,100   1,100   1,100   1,100   1,100   1,100   1,100   1,100   1,100   1,100   1,100   1,100   1,100   1,100   1,100   1,100   1,100   1,100   1,100   1,100   1,100   1,100   1,100   1,100   1,100   1,100   1,100   1,100   1,100   1,100   1,100   1,100   1,100   1,100   1,100   1,100   1,100   1,100   1,100   1,100   1,100   1,100   1,100   1,100   1,100   1,100   1,100   1,100   1,100   1,100   1,100   1,100   1,100   1,100   1,100   1,100   1,100   1,100   1,100   1,100   1,100   1,100   1,100   1,100   1,100   1,100   1,100   1,100   1,100   1,100   1,100   1,100   1,100   1,100   1,100   1,100   1,100   1,100   1,100   1,100   1,100   1,100   1,100   1,100   1,100   1,100   1,100   1,100   1,100   1,100   1,100   1,100   1,100   1,100   1,100   1,100   1,100   1,100   1,100   1,100   1,100   1,100   1,100   1,10 | СН   | Name     | AKC Performance Title | Male | Female | Date               | Show                        | 1 | 2 | 3 | 4 | # of P | BIS | RBIS | Comp |
|------------------------------------------------------------------------------------------------------------------------------------------------------------------------------------------------------------------------------------------------------------------------------------------------------------------------------------------------------------------------------------------------------------------------------------------------------------------------------------------------------------------------------------------------------------------------------------------------------------------------------------------------------------------------------------------------------------------------------------------------------------------------------------------------------------------------------------------------------------------------------------------------------------------------------------------------------------------------------------------------------------------------------------------------------------------------------------------------------------------------------------------------------------------------------------------------------------------------------------------------------------------------------------------------------------------------------------------------------------------------------------------------------------------------------------------------------------------------------------------------------------------------------------------------------------------------------------------------------------------------------------------------------------------------------------------------------------------------------------------------------------------------------------------------------------------------------------------------------------------------------------------------------------------------------------------------------------------------------------------------------------------------------------------------------------------------------------------------------------------------------|------|----------|-----------------------|------|--------|--------------------|-----------------------------|---|---|---|---|--------|-----|------|------|
| Total:    Total:                                                                                                                                                                                                                                                                                                                                                                                                                                                                                                                                                                                                                                                                                                                                                                                                                                                                                                                                                                                                                                                                                                                                                                                                                                                                                                                                                                                                                                                                                                                                                                                                                                                                                                                                                                                                                                                                                                                                                                                                                                                                                                             | СН   | 3b's Ace | In The Hole           |      |        |                    |                             |   |   |   |   |        |     |      |      |
| Ctbb   3g's Thunder On The Mountain   M                                                                                                                                                                                                                                                                                                                                                                                                                                                                                                                                                                                                                                                                                                                                                                                                                                                                                                                                                                                                                                                                                                                                                                                                                                                                                                                                                                                                                                                                                                                                                                                                                                                                                                                                                                                                                                                                                                                                                                                                                                                                                      |      |          |                       |      |        | June 10, 2006      | Asheville KC, NC            |   |   |   |   | 1      |     |      |      |
| October 20, 2017 Rapid City KC, SD                                                                                                                                                                                                                                                                                                                                                                                                                                                                                                                                                                                                                                                                                                                                                                                                                                                                                                                                                                                                                                                                                                                                                                                                                                                                                                                                                                                                                                                                                                                                                                                                                                                                                                                                                                                                                                                                                                                                                                                                                                                                                           |      |          |                       |      |        |                    | Total:                      | 0 | 0 | 1 | 0 | 1      | 0   | 0    |      |
| October 21, 2017 Rapid City KC, SD                                                                                                                                                                                                                                                                                                                                                                                                                                                                                                                                                                                                                                                                                                                                                                                                                                                                                                                                                                                                                                                                                                                                                                                                                                                                                                                                                                                                                                                                                                                                                                                                                                                                                                                                                                                                                                                                                                                                                                                                                                                                                           | GCHB | 3g's Thu | nder On The Mountain  |      |        |                    |                             |   |   |   |   |        |     |      |      |
| October 22, 2017 Rapid City KC, SD  Total:  December 22, 1979 KC of Philadelphia, PA  Total:  Total: |      |          |                       |      |        |                    |                             |   |   |   | 4 |        |     |      |      |
| Total:    December 22, 1979   KC of Philadelphia, PA   2                                                                                                                                                                                                                                                                                                                                                                                                                                                                                                                                                                                                                                                                                                                                                                                                                                                                                                                                                                                                                                                                                                                                                                                                                                                                                                                                                                                                                                                                                                                                                                                                                                                                                                                                                                                                                                                                                                                                                                                                                                                                     |      |          |                       |      |        | October 21, 2017   | Rapid City KC, SD           |   |   |   | 4 | 2      |     |      |      |
| CH Abbeyshires Mork       m         Total:       1       Total:       0       1       1         CH Abbot of Janday       m         October 3, 1948 Dayton KC, OH       3       1         September 24, 1950 Butler County KC, PA       3       2         Total:       0       1       2         Total:       0       1       2         Total:       0       1       2         Total:       0       1       2       3       0       0         CH Ace Adler       m       April 5, 1973 Dayton KC, OH       3       1       1         April 5, 1973 Dayton KC, OH       3       1       1         August 4, 1973 Battle Creek KC, MI       2       3       4       1         March 17, 1974 Genesee County KC, MI       1       5 <td></td> <td></td> <td></td> <td></td> <td></td> <td>October 22, 2017</td> <td>Rapid City KC, SD</td> <td></td> <td></td> <td></td> <td></td> <td>3</td> <td></td> <td></td> <td></td>                                                                                                                                                                                                                                                                                                                                                                                                                                                                                                                                                                                                                                                                                                                                                                                                                                                                                                                                                                                                                                                                                                                                                                                                      |      |          |                       |      |        | October 22, 2017   | Rapid City KC, SD           |   |   |   |   | 3      |     |      |      |
| December 22, 1979 KC of Philadelphia, PA  Total:  Total:  Total:  O 1 0 0 1 0 0 0  CH Abbot of Janday  M  October 3, 1948 Dayton KC, OH September 24, 1950 Butler County KC, PA September 30, 1950 Grand Rapids KC, MI September 30, 1950 Grand Rapids KC, MI Total:  Total: |      |          |                       |      |        |                    | Total:                      | 0 | 0 | 1 | 2 | 3      | 0   | 0    |      |
| Total:  O 1 0 0 1 0 0 0 0 0 0 0 0 0 0 0 0 0 0 0                                                                                                                                                                                                                                                                                                                                                                                                                                                                                                                                                                                                                                                                                                                                                                                                                                                                                                                                                                                                                                                                                                                                                                                                                                                                                                                                                                                                                                                                                                                                                                                                                                                                                                                                                                                                                                                                                                                                                                                                                                                                              | CH   | Abbeysh  | ires Mork             |      |        |                    |                             |   |   |   |   |        |     |      |      |
| CH Abbot of Janday  October 3, 1948 Dayton KC, OH  September 24, 1950 Butler County KC, PA  September 30, 1950 Grand Rapids KC, MI  Total:  O 1 2 0 3 0 0  CH Ace Adler  M  April 5, 1973 Dayton KC, OH  June 10, 1973 Michaina KC, MI  August 4, 1973 Battle Creek KC, MI  September 23, 1973 Steel City KC, IN  March 17, 1974 Genesee County KC, MI  August 4, 1974 Jaxon KC, MI  3 6 Movember 3, 1974 Northeastern Indiana KC, IN  4 7                                                                                                                                                                                                                                                                                                                                                                                                                                                                                                                                                                                                                                                                                                                                                                                                                                                                                                                                                                                                                                                                                                                                                                                                                                                                                                                                                                                                                                                                                                                                                                                                                                                                                   |      |          |                       |      |        | December 22, 1979  | KC of Philadelphia, PA      |   |   |   |   |        |     |      |      |
| October 3, 1948 Dayton KC, OH 3 1                                                                                                                                                                                                                                                                                                                                                                                                                                                                                                                                                                                                                                                                                                                                                                                                                                                                                                                                                                                                                                                                                                                                                                                                                                                                                                                                                                                                                                                                                                                                                                                                                                                                                                                                                                                                                                                                                                                                                                                                                                                                                            |      |          |                       |      |        |                    | Total:                      | 0 | 1 | 0 | 0 | 1      | 0   | 0    |      |
| September 24, 1950 Butler County KC, PA 3 2 September 30, 1950 Grand Rapids KC, MI 2 3 0 3 0 0  Total: 0 1 2 0 3 0 0  The september 24, 1950 Butler County KC, PA 3 2 1 1 1 1 1 1 1 1 1 1 1 1 1 1 1 1 1 1                                                                                                                                                                                                                                                                                                                                                                                                                                                                                                                                                                                                                                                                                                                                                                                                                                                                                                                                                                                                                                                                                                                                                                                                                                                                                                                                                                                                                                                                                                                                                                                                                                                                                                                                                                                                                                                                                                                    | СН   | Abbot of | f Janday              |      |        |                    | D                           |   |   | 2 |   |        |     |      |      |
| September 30, 1950 Grand Rapids KC, MI  Total:  D 1 2 0 3 0 0  CH Ace Adler  M  April 5, 1973 Dayton KC, OH 3 1  June 10, 1973 Michaina KC, MI 3 2  August 4, 1973 Battle Creek KC, MI 2 3  September 23, 1973 Steel City KC, IN 3 4  March 17, 1974 Genesee County KC, MI 1 5  August 4, 1974 Jaxon KC, MI 3 6  November 3, 1974 Northeastern Indiana KC, IN 4 7                                                                                                                                                                                                                                                                                                                                                                                                                                                                                                                                                                                                                                                                                                                                                                                                                                                                                                                                                                                                                                                                                                                                                                                                                                                                                                                                                                                                                                                                                                                                                                                                                                                                                                                                                            |      |          |                       |      |        |                    | •                           |   |   |   |   |        |     |      |      |
| Total:  O 1 2 0 3 0 0  CH Ace Adler  M  April 5, 1973 Dayton KC, OH 3 1  June 10, 1973 Michaina KC, MI 3 2  August 4, 1973 Battle Creek KC, MI 2 3  September 23, 1973 Steel City KC, IN 3 4  March 17, 1974 Genesee County KC, MI 1 5  August 4, 1974 Jaxon KC, MI 3 6  November 3, 1974 Northeastern Indiana KC, IN 4 7                                                                                                                                                                                                                                                                                                                                                                                                                                                                                                                                                                                                                                                                                                                                                                                                                                                                                                                                                                                                                                                                                                                                                                                                                                                                                                                                                                                                                                                                                                                                                                                                                                                                                                                                                                                                    |      |          |                       |      |        |                    | •                           |   |   | 3 |   |        |     |      |      |
| CH Ace Adler         Mace Adler       Mace April 5, 1973 Dayton KC, OH       3       1         June 10, 1973 Michaina KC, MI       3       2         August 4, 1973 Battle Creek KC, MI       2       3         September 23, 1973 Steel City KC, IN       3       4         March 17, 1974 Genesee County KC, MI       1       5         August 4, 1974 Jaxon KC, MI       3       6         November 3, 1974 Northeastern Indiana KC, IN       4       7                                                                                                                                                                                                                                                                                                                                                                                                                                                                                                                                                                                                                                                                                                                                                                                                                                                                                                                                                                                                                                                                                                                                                                                                                                                                                                                                                                                                                                                                                                                                                                                                                                                                   |      |          |                       |      |        | September 30, 1950 | Grand Rapids KC, MI         |   |   |   |   |        |     |      |      |
| April 5, 1973 Dayton KC, OH 3 1  June 10, 1973 Michaina KC, MI 3 2  August 4, 1973 Battle Creek KC, MI 2 3  September 23, 1973 Steel City KC, IN 3 4  March 17, 1974 Genesee County KC, MI 1 5  August 4, 1974 Jaxon KC, MI 3 6  November 3, 1974 Northeastern Indiana KC, IN 4 7                                                                                                                                                                                                                                                                                                                                                                                                                                                                                                                                                                                                                                                                                                                                                                                                                                                                                                                                                                                                                                                                                                                                                                                                                                                                                                                                                                                                                                                                                                                                                                                                                                                                                                                                                                                                                                            |      |          |                       |      |        |                    | Total:                      | 0 | 1 | 2 | 0 | 3      | 0   | 0    |      |
| June 10, 1973 Michaina KC, MI       3       2         August 4, 1973 Battle Creek KC, MI       2       3         September 23, 1973 Steel City KC, IN       3       4         March 17, 1974 Genesee County KC, MI       1       5         August 4, 1974 Jaxon KC, MI       3       6         November 3, 1974 Northeastern Indiana KC, IN       4       7                                                                                                                                                                                                                                                                                                                                                                                                                                                                                                                                                                                                                                                                                                                                                                                                                                                                                                                                                                                                                                                                                                                                                                                                                                                                                                                                                                                                                                                                                                                                                                                                                                                                                                                                                                  | СН   | Ace Adle | er                    |      |        |                    |                             |   |   |   |   |        |     |      |      |
| August 4, 1973 Battle Creek KC, MI 2 3  September 23, 1973 Steel City KC, IN 3 4  March 17, 1974 Genesee County KC, MI 1 5  August 4, 1974 Jaxon KC, MI 3 6  November 3, 1974 Northeastern Indiana KC, IN 4 7                                                                                                                                                                                                                                                                                                                                                                                                                                                                                                                                                                                                                                                                                                                                                                                                                                                                                                                                                                                                                                                                                                                                                                                                                                                                                                                                                                                                                                                                                                                                                                                                                                                                                                                                                                                                                                                                                                                |      |          |                       |      |        | •                  | •                           |   |   |   |   |        |     |      |      |
| September 23, 1973 Steel City KC, IN       3       4         March 17, 1974 Genesee County KC, MI       1       5         August 4, 1974 Jaxon KC, MI       3       6         November 3, 1974 Northeastern Indiana KC, IN       4       7                                                                                                                                                                                                                                                                                                                                                                                                                                                                                                                                                                                                                                                                                                                                                                                                                                                                                                                                                                                                                                                                                                                                                                                                                                                                                                                                                                                                                                                                                                                                                                                                                                                                                                                                                                                                                                                                                   |      |          |                       |      |        |                    |                             |   |   | 3 |   | 2      |     |      |      |
| March 17, 1974 Genesee County KC, MI 1 5  August 4, 1974 Jaxon KC, MI 3 6  November 3, 1974 Northeastern Indiana KC, IN 4 7                                                                                                                                                                                                                                                                                                                                                                                                                                                                                                                                                                                                                                                                                                                                                                                                                                                                                                                                                                                                                                                                                                                                                                                                                                                                                                                                                                                                                                                                                                                                                                                                                                                                                                                                                                                                                                                                                                                                                                                                  |      |          |                       |      |        | August 4, 1973     | Battle Creek KC, MI         |   | 2 |   |   | 3      |     |      |      |
| August 4, 1974 Jaxon KC, MI 3 6  November 3, 1974 Northeastern Indiana KC, IN 4 7                                                                                                                                                                                                                                                                                                                                                                                                                                                                                                                                                                                                                                                                                                                                                                                                                                                                                                                                                                                                                                                                                                                                                                                                                                                                                                                                                                                                                                                                                                                                                                                                                                                                                                                                                                                                                                                                                                                                                                                                                                            |      |          |                       |      |        | September 23, 1973 | Steel City KC, IN           |   |   | 3 |   | 4      |     |      |      |
| November 3, 1974 Northeastern Indiana KC, IN 4 7                                                                                                                                                                                                                                                                                                                                                                                                                                                                                                                                                                                                                                                                                                                                                                                                                                                                                                                                                                                                                                                                                                                                                                                                                                                                                                                                                                                                                                                                                                                                                                                                                                                                                                                                                                                                                                                                                                                                                                                                                                                                             |      |          |                       |      |        | March 17, 1974     | Genesee County KC, MI       | 1 |   |   |   | 5      |     |      |      |
|                                                                                                                                                                                                                                                                                                                                                                                                                                                                                                                                                                                                                                                                                                                                                                                                                                                                                                                                                                                                                                                                                                                                                                                                                                                                                                                                                                                                                                                                                                                                                                                                                                                                                                                                                                                                                                                                                                                                                                                                                                                                                                                              |      |          |                       |      |        | August 4, 1974     | Jaxon KC, MI                |   |   | 3 |   | 6      |     |      |      |
| December 8, 1974 Ingahm County KC, MI 1 8                                                                                                                                                                                                                                                                                                                                                                                                                                                                                                                                                                                                                                                                                                                                                                                                                                                                                                                                                                                                                                                                                                                                                                                                                                                                                                                                                                                                                                                                                                                                                                                                                                                                                                                                                                                                                                                                                                                                                                                                                                                                                    |      |          |                       |      |        | November 3, 1974   | Northeastern Indiana KC, IN |   |   |   | 4 | 7      |     |      |      |
|                                                                                                                                                                                                                                                                                                                                                                                                                                                                                                                                                                                                                                                                                                                                                                                                                                                                                                                                                                                                                                                                                                                                                                                                                                                                                                                                                                                                                                                                                                                                                                                                                                                                                                                                                                                                                                                                                                                                                                                                                                                                                                                              |      |          |                       |      |        | December 8, 1974   | Ingahm County KC, MI        | 1 |   |   |   | 8      |     |      |      |