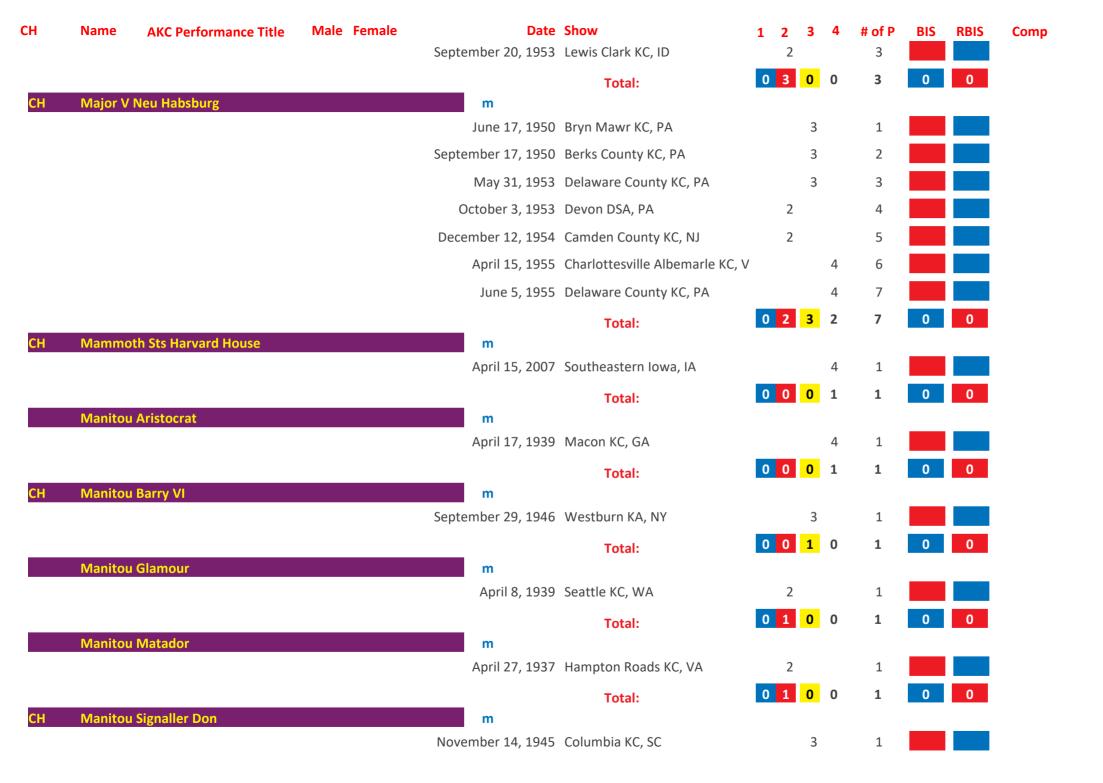

## Saint Bernard AKC Group Placements From 1924 to Date

| March   1,100   1,100   1,100   1,100   1,100   1,100   1,100   1,100   1,100   1,100   1,100   1,100   1,100   1,100   1,100   1,100   1,100   1,100   1,100   1,100   1,100   1,100   1,100   1,100   1,100   1,100   1,100   1,100   1,100   1,100   1,100   1,100   1,100   1,100   1,100   1,100   1,100   1,100   1,100   1,100   1,100   1,100   1,100   1,100   1,100   1,100   1,100   1,100   1,100   1,100   1,100   1,100   1,100   1,100   1,100   1,100   1,100   1,100   1,100   1,100   1,100   1,100   1,100   1,100   1,100   1,100   1,100   1,100   1,100   1,100   1,100   1,100   1,100   1,100   1,100   1,100   1,100   1,100   1,100   1,100   1,100   1,100   1,100   1,100   1,100   1,100   1,100   1,100   1,100   1,100   1,100   1,100   1,100   1,100   1,100   1,100   1,100   1,100   1,100   1,100   1,100   1,100   1,100   1,100   1,100   1,100   1,100   1,100   1,100   1,100   1,100   1,100   1,100   1,100   1,100   1,100   1,100   1,100   1,100   1,100   1,100   1,100   1,100   1,100   1,100   1,100   1,100   1,100   1,100   1,100   1,100   1,100   1,100   1,100   1,100   1,100   1,100   1,100   1,100   1,100   1,100   1,100   1,100   1,100   1,100   1,100   1,100   1,100   1,100   1,100   1,100   1,100   1,100   1,100   1,100   1,100   1,100   1,100   1,100   1,100   1,100   1,100   1,100   1,100   1,100   1,100   1,100   1,100   1,100   1,100   1,100   1,100   1,100   1,100   1,100   1,100   1,100   1,100   1,100   1,100   1,100   1,100   1,100   1,100   1,100   1,100   1,100   1,100   1,100   1,100   1,100   1,100   1,100   1,100   1,100   1,100   1,100   1,100   1,100   1,100   1,100   1,100   1,100   1,100   1,100   1,100   1,100   1,100   1,100   1,100   1,100   1,100   1,100   1,100   1,100   1,100   1,100   1,100   1,100   1,100   1,100   1,100   1,100   1,100   1,100   1,100   1,100   1,100   1,100   1,100   1,100   1,100   1,100   1,100   1,100   1,100   1,100   1,100   1,100   1,100   1,100   1,100   1,100   1,100   1,100   1,100   1,100   1,100   1,100   1,100   1,100   1,100   1,100   1,100   1,10 | СН   | Name     | AKC Performance Title | Male | Female | Date               | Show                        | 1 | 2 | 3 | 4 | # of P | BIS | RBIS | Comp |
|------------------------------------------------------------------------------------------------------------------------------------------------------------------------------------------------------------------------------------------------------------------------------------------------------------------------------------------------------------------------------------------------------------------------------------------------------------------------------------------------------------------------------------------------------------------------------------------------------------------------------------------------------------------------------------------------------------------------------------------------------------------------------------------------------------------------------------------------------------------------------------------------------------------------------------------------------------------------------------------------------------------------------------------------------------------------------------------------------------------------------------------------------------------------------------------------------------------------------------------------------------------------------------------------------------------------------------------------------------------------------------------------------------------------------------------------------------------------------------------------------------------------------------------------------------------------------------------------------------------------------------------------------------------------------------------------------------------------------------------------------------------------------------------------------------------------------------------------------------------------------------------------------------------------------------------------------------------------------------------------------------------------------------------------------------------------------------------------------------------------------|------|----------|-----------------------|------|--------|--------------------|-----------------------------|---|---|---|---|--------|-----|------|------|
| Total:    Total:                                                                                                                                                                                                                                                                                                                                                                                                                                                                                                                                                                                                                                                                                                                                                                                                                                                                                                                                                                                                                                                                                                                                                                                                                                                                                                                                                                                                                                                                                                                                                                                                                                                                                                                                                                                                                                                                                                                                                                                                                                                                                                             | СН   | 3b's Ace | In The Hole           |      |        |                    |                             |   |   |   |   |        |     |      |      |
| Ctbb   3g's Thunder On The Mountain   M                                                                                                                                                                                                                                                                                                                                                                                                                                                                                                                                                                                                                                                                                                                                                                                                                                                                                                                                                                                                                                                                                                                                                                                                                                                                                                                                                                                                                                                                                                                                                                                                                                                                                                                                                                                                                                                                                                                                                                                                                                                                                      |      |          |                       |      |        | June 10, 2006      | Asheville KC, NC            |   |   |   |   | 1      |     |      |      |
| October 20, 2017 Rapid City KC, SD                                                                                                                                                                                                                                                                                                                                                                                                                                                                                                                                                                                                                                                                                                                                                                                                                                                                                                                                                                                                                                                                                                                                                                                                                                                                                                                                                                                                                                                                                                                                                                                                                                                                                                                                                                                                                                                                                                                                                                                                                                                                                           |      |          |                       |      |        |                    | Total:                      | 0 | 0 | 1 | 0 | 1      | 0   | 0    |      |
| October 21, 2017 Rapid City KC, SD                                                                                                                                                                                                                                                                                                                                                                                                                                                                                                                                                                                                                                                                                                                                                                                                                                                                                                                                                                                                                                                                                                                                                                                                                                                                                                                                                                                                                                                                                                                                                                                                                                                                                                                                                                                                                                                                                                                                                                                                                                                                                           | GCHB | 3g's Thu | nder On The Mountain  |      |        |                    |                             |   |   |   |   |        |     |      |      |
| October 22, 2017 Rapid City KC, SD  Total:  December 22, 1979 KC of Philadelphia, PA  Total:  Total: |      |          |                       |      |        |                    |                             |   |   |   | 4 |        |     |      |      |
| Total:    December 22, 1979   KC of Philadelphia, PA   2                                                                                                                                                                                                                                                                                                                                                                                                                                                                                                                                                                                                                                                                                                                                                                                                                                                                                                                                                                                                                                                                                                                                                                                                                                                                                                                                                                                                                                                                                                                                                                                                                                                                                                                                                                                                                                                                                                                                                                                                                                                                     |      |          |                       |      |        | October 21, 2017   | Rapid City KC, SD           |   |   |   | 4 | 2      |     |      |      |
| CH Abbeyshires Mork       m         Total:       1       Total:       0       1       1         CH Abbot of Janday       m         October 3, 1948 Dayton KC, OH       3       1         September 24, 1950 Butler County KC, PA       3       2         Total:       0       1       2         Total:       0       1       2         Total:       0       1       2         Total:       0       1       2       3       0       0         CH Ace Adler       m       April 5, 1973 Dayton KC, OH       3       1       1         April 5, 1973 Dayton KC, OH       3       1       1         August 4, 1973 Battle Creek KC, MI       2       3       4       1         March 17, 1974 Genesee County KC, MI       1       5 <td></td> <td></td> <td></td> <td></td> <td></td> <td>October 22, 2017</td> <td>Rapid City KC, SD</td> <td></td> <td></td> <td></td> <td></td> <td>3</td> <td></td> <td></td> <td></td>                                                                                                                                                                                                                                                                                                                                                                                                                                                                                                                                                                                                                                                                                                                                                                                                                                                                                                                                                                                                                                                                                                                                                                                                      |      |          |                       |      |        | October 22, 2017   | Rapid City KC, SD           |   |   |   |   | 3      |     |      |      |
| December 22, 1979 KC of Philadelphia, PA  Total:  Total:  Total:  O 1 0 0 1 0 0 0  CH Abbot of Janday  M  October 3, 1948 Dayton KC, OH September 24, 1950 Butler County KC, PA September 30, 1950 Grand Rapids KC, MI September 30, 1950 Grand Rapids KC, MI Total:  Total: |      |          |                       |      |        |                    | Total:                      | 0 | 0 | 1 | 2 | 3      | 0   | 0    |      |
| Total:  O 1 0 0 1 0 0 0 0 0 0 0 0 0 0 0 0 0 0 0                                                                                                                                                                                                                                                                                                                                                                                                                                                                                                                                                                                                                                                                                                                                                                                                                                                                                                                                                                                                                                                                                                                                                                                                                                                                                                                                                                                                                                                                                                                                                                                                                                                                                                                                                                                                                                                                                                                                                                                                                                                                              | CH   | Abbeysh  | ires Mork             |      |        |                    |                             |   |   |   |   |        |     |      |      |
| CH Abbot of Janday  October 3, 1948 Dayton KC, OH  September 24, 1950 Butler County KC, PA  September 30, 1950 Grand Rapids KC, MI  Total:  O 1 2 0 3 0 0  CH Ace Adler  M  April 5, 1973 Dayton KC, OH  June 10, 1973 Michaina KC, MI  August 4, 1973 Battle Creek KC, MI  September 23, 1973 Steel City KC, IN  March 17, 1974 Genesee County KC, MI  August 4, 1974 Jaxon KC, MI  3 6 Movember 3, 1974 Northeastern Indiana KC, IN  4 7                                                                                                                                                                                                                                                                                                                                                                                                                                                                                                                                                                                                                                                                                                                                                                                                                                                                                                                                                                                                                                                                                                                                                                                                                                                                                                                                                                                                                                                                                                                                                                                                                                                                                   |      |          |                       |      |        | December 22, 1979  | KC of Philadelphia, PA      |   |   |   |   |        |     |      |      |
| October 3, 1948 Dayton KC, OH 3 1                                                                                                                                                                                                                                                                                                                                                                                                                                                                                                                                                                                                                                                                                                                                                                                                                                                                                                                                                                                                                                                                                                                                                                                                                                                                                                                                                                                                                                                                                                                                                                                                                                                                                                                                                                                                                                                                                                                                                                                                                                                                                            |      |          |                       |      |        |                    | Total:                      | 0 | 1 | 0 | 0 | 1      | 0   | 0    |      |
| September 24, 1950 Butler County KC, PA 3 2 September 30, 1950 Grand Rapids KC, MI 2 3 0 3 0 0  Total: 0 1 2 0 3 0 0  The september 24, 1950 Butler County KC, PA 3 2 1 1 1 1 1 1 1 1 1 1 1 1 1 1 1 1 1 1                                                                                                                                                                                                                                                                                                                                                                                                                                                                                                                                                                                                                                                                                                                                                                                                                                                                                                                                                                                                                                                                                                                                                                                                                                                                                                                                                                                                                                                                                                                                                                                                                                                                                                                                                                                                                                                                                                                    | СН   | Abbot of | f Janday              |      |        |                    | D                           |   |   | 2 |   |        |     |      |      |
| September 30, 1950 Grand Rapids KC, MI  Total:  D 1 2 0 3 0 0  CH Ace Adler  M  April 5, 1973 Dayton KC, OH 3 1  June 10, 1973 Michaina KC, MI 3 2  August 4, 1973 Battle Creek KC, MI 2 3  September 23, 1973 Steel City KC, IN 3 4  March 17, 1974 Genesee County KC, MI 1 5  August 4, 1974 Jaxon KC, MI 3 6  November 3, 1974 Northeastern Indiana KC, IN 4 7                                                                                                                                                                                                                                                                                                                                                                                                                                                                                                                                                                                                                                                                                                                                                                                                                                                                                                                                                                                                                                                                                                                                                                                                                                                                                                                                                                                                                                                                                                                                                                                                                                                                                                                                                            |      |          |                       |      |        |                    | •                           |   |   |   |   |        |     |      |      |
| Total:  O 1 2 0 3 0 0  CH Ace Adler  M  April 5, 1973 Dayton KC, OH 3 1  June 10, 1973 Michaina KC, MI 3 2  August 4, 1973 Battle Creek KC, MI 2 3  September 23, 1973 Steel City KC, IN 3 4  March 17, 1974 Genesee County KC, MI 1 5  August 4, 1974 Jaxon KC, MI 3 6  November 3, 1974 Northeastern Indiana KC, IN 4 7                                                                                                                                                                                                                                                                                                                                                                                                                                                                                                                                                                                                                                                                                                                                                                                                                                                                                                                                                                                                                                                                                                                                                                                                                                                                                                                                                                                                                                                                                                                                                                                                                                                                                                                                                                                                    |      |          |                       |      |        |                    | •                           |   |   | 3 |   |        |     |      |      |
| CH Ace Adler         Mace Adler       Mace April 5, 1973 Dayton KC, OH       3       1         June 10, 1973 Michaina KC, MI       3       2         August 4, 1973 Battle Creek KC, MI       2       3         September 23, 1973 Steel City KC, IN       3       4         March 17, 1974 Genesee County KC, MI       1       5         August 4, 1974 Jaxon KC, MI       3       6         November 3, 1974 Northeastern Indiana KC, IN       4       7                                                                                                                                                                                                                                                                                                                                                                                                                                                                                                                                                                                                                                                                                                                                                                                                                                                                                                                                                                                                                                                                                                                                                                                                                                                                                                                                                                                                                                                                                                                                                                                                                                                                   |      |          |                       |      |        | September 30, 1950 | Grand Rapids KC, MI         |   |   |   |   |        |     |      |      |
| April 5, 1973 Dayton KC, OH 3 1  June 10, 1973 Michaina KC, MI 3 2  August 4, 1973 Battle Creek KC, MI 2 3  September 23, 1973 Steel City KC, IN 3 4  March 17, 1974 Genesee County KC, MI 1 5  August 4, 1974 Jaxon KC, MI 3 6  November 3, 1974 Northeastern Indiana KC, IN 4 7                                                                                                                                                                                                                                                                                                                                                                                                                                                                                                                                                                                                                                                                                                                                                                                                                                                                                                                                                                                                                                                                                                                                                                                                                                                                                                                                                                                                                                                                                                                                                                                                                                                                                                                                                                                                                                            |      |          |                       |      |        |                    | Total:                      | 0 | 1 | 2 | 0 | 3      | 0   | 0    |      |
| June 10, 1973 Michaina KC, MI       3       2         August 4, 1973 Battle Creek KC, MI       2       3         September 23, 1973 Steel City KC, IN       3       4         March 17, 1974 Genesee County KC, MI       1       5         August 4, 1974 Jaxon KC, MI       3       6         November 3, 1974 Northeastern Indiana KC, IN       4       7                                                                                                                                                                                                                                                                                                                                                                                                                                                                                                                                                                                                                                                                                                                                                                                                                                                                                                                                                                                                                                                                                                                                                                                                                                                                                                                                                                                                                                                                                                                                                                                                                                                                                                                                                                  | СН   | Ace Adle | er                    |      |        |                    |                             |   |   |   |   |        |     |      |      |
| August 4, 1973 Battle Creek KC, MI 2 3  September 23, 1973 Steel City KC, IN 3 4  March 17, 1974 Genesee County KC, MI 1 5  August 4, 1974 Jaxon KC, MI 3 6  November 3, 1974 Northeastern Indiana KC, IN 4 7                                                                                                                                                                                                                                                                                                                                                                                                                                                                                                                                                                                                                                                                                                                                                                                                                                                                                                                                                                                                                                                                                                                                                                                                                                                                                                                                                                                                                                                                                                                                                                                                                                                                                                                                                                                                                                                                                                                |      |          |                       |      |        | •                  | •                           |   |   |   |   |        |     |      |      |
| September 23, 1973 Steel City KC, IN       3       4         March 17, 1974 Genesee County KC, MI       1       5         August 4, 1974 Jaxon KC, MI       3       6         November 3, 1974 Northeastern Indiana KC, IN       4       7                                                                                                                                                                                                                                                                                                                                                                                                                                                                                                                                                                                                                                                                                                                                                                                                                                                                                                                                                                                                                                                                                                                                                                                                                                                                                                                                                                                                                                                                                                                                                                                                                                                                                                                                                                                                                                                                                   |      |          |                       |      |        |                    |                             |   |   | 3 |   | 2      |     |      |      |
| March 17, 1974 Genesee County KC, MI 1 5  August 4, 1974 Jaxon KC, MI 3 6  November 3, 1974 Northeastern Indiana KC, IN 4 7                                                                                                                                                                                                                                                                                                                                                                                                                                                                                                                                                                                                                                                                                                                                                                                                                                                                                                                                                                                                                                                                                                                                                                                                                                                                                                                                                                                                                                                                                                                                                                                                                                                                                                                                                                                                                                                                                                                                                                                                  |      |          |                       |      |        | August 4, 1973     | Battle Creek KC, MI         |   | 2 |   |   | 3      |     |      |      |
| August 4, 1974 Jaxon KC, MI 3 6  November 3, 1974 Northeastern Indiana KC, IN 4 7                                                                                                                                                                                                                                                                                                                                                                                                                                                                                                                                                                                                                                                                                                                                                                                                                                                                                                                                                                                                                                                                                                                                                                                                                                                                                                                                                                                                                                                                                                                                                                                                                                                                                                                                                                                                                                                                                                                                                                                                                                            |      |          |                       |      |        | September 23, 1973 | Steel City KC, IN           |   |   | 3 |   | 4      |     |      |      |
| November 3, 1974 Northeastern Indiana KC, IN 4 7                                                                                                                                                                                                                                                                                                                                                                                                                                                                                                                                                                                                                                                                                                                                                                                                                                                                                                                                                                                                                                                                                                                                                                                                                                                                                                                                                                                                                                                                                                                                                                                                                                                                                                                                                                                                                                                                                                                                                                                                                                                                             |      |          |                       |      |        | March 17, 1974     | Genesee County KC, MI       | 1 |   |   |   | 5      |     |      |      |
|                                                                                                                                                                                                                                                                                                                                                                                                                                                                                                                                                                                                                                                                                                                                                                                                                                                                                                                                                                                                                                                                                                                                                                                                                                                                                                                                                                                                                                                                                                                                                                                                                                                                                                                                                                                                                                                                                                                                                                                                                                                                                                                              |      |          |                       |      |        | August 4, 1974     | Jaxon KC, MI                |   |   | 3 |   | 6      |     |      |      |
| December 8, 1974 Ingahm County KC, MI 1 8                                                                                                                                                                                                                                                                                                                                                                                                                                                                                                                                                                                                                                                                                                                                                                                                                                                                                                                                                                                                                                                                                                                                                                                                                                                                                                                                                                                                                                                                                                                                                                                                                                                                                                                                                                                                                                                                                                                                                                                                                                                                                    |      |          |                       |      |        | November 3, 1974   | Northeastern Indiana KC, IN |   |   |   | 4 | 7      |     |      |      |
|                                                                                                                                                                                                                                                                                                                                                                                                                                                                                                                                                                                                                                                                                                                                                                                                                                                                                                                                                                                                                                                                                                                                                                                                                                                                                                                                                                                                                                                                                                                                                                                                                                                                                                                                                                                                                                                                                                                                                                                                                                                                                                                              |      |          |                       |      |        | December 8, 1974   | Ingahm County KC, MI        | 1 |   |   |   | 8      |     |      |      |