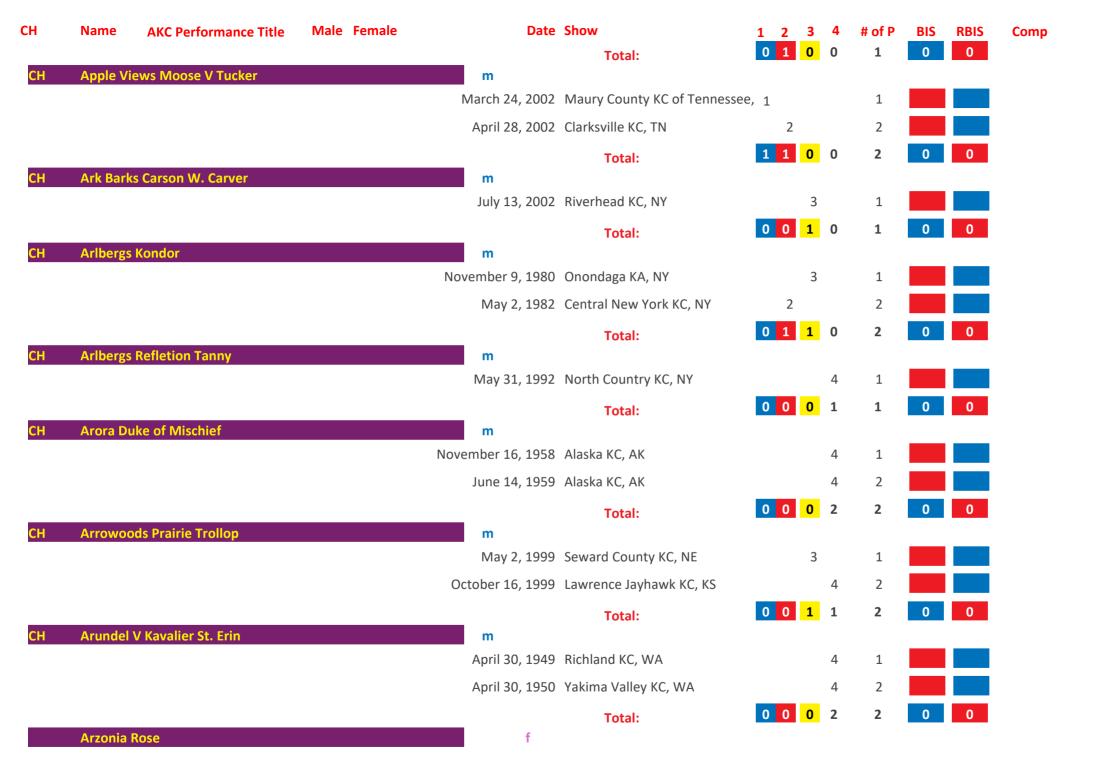

## Saint Bernard AKC Group Placements From 1924 to Date

| March   1,100   1,100   1,100   1,100   1,100   1,100   1,100   1,100   1,100   1,100   1,100   1,100   1,100   1,100   1,100   1,100   1,100   1,100   1,100   1,100   1,100   1,100   1,100   1,100   1,100   1,100   1,100   1,100   1,100   1,100   1,100   1,100   1,100   1,100   1,100   1,100   1,100   1,100   1,100   1,100   1,100   1,100   1,100   1,100   1,100   1,100   1,100   1,100   1,100   1,100   1,100   1,100   1,100   1,100   1,100   1,100   1,100   1,100   1,100   1,100   1,100   1,100   1,100   1,100   1,100   1,100   1,100   1,100   1,100   1,100   1,100   1,100   1,100   1,100   1,100   1,100   1,100   1,100   1,100   1,100   1,100   1,100   1,100   1,100   1,100   1,100   1,100   1,100   1,100   1,100   1,100   1,100   1,100   1,100   1,100   1,100   1,100   1,100   1,100   1,100   1,100   1,100   1,100   1,100   1,100   1,100   1,100   1,100   1,100   1,100   1,100   1,100   1,100   1,100   1,100   1,100   1,100   1,100   1,100   1,100   1,100   1,100   1,100   1,100   1,100   1,100   1,100   1,100   1,100   1,100   1,100   1,100   1,100   1,100   1,100   1,100   1,100   1,100   1,100   1,100   1,100   1,100   1,100   1,100   1,100   1,100   1,100   1,100   1,100   1,100   1,100   1,100   1,100   1,100   1,100   1,100   1,100   1,100   1,100   1,100   1,100   1,100   1,100   1,100   1,100   1,100   1,100   1,100   1,100   1,100   1,100   1,100   1,100   1,100   1,100   1,100   1,100   1,100   1,100   1,100   1,100   1,100   1,100   1,100   1,100   1,100   1,100   1,100   1,100   1,100   1,100   1,100   1,100   1,100   1,100   1,100   1,100   1,100   1,100   1,100   1,100   1,100   1,100   1,100   1,100   1,100   1,100   1,100   1,100   1,100   1,100   1,100   1,100   1,100   1,100   1,100   1,100   1,100   1,100   1,100   1,100   1,100   1,100   1,100   1,100   1,100   1,100   1,100   1,100   1,100   1,100   1,100   1,100   1,100   1,100   1,100   1,100   1,100   1,100   1,100   1,100   1,100   1,100   1,100   1,100   1,100   1,100   1,100   1,100   1,100   1,100   1,100   1,100   1,100   1,10 | СН   | Name     | AKC Performance Title | Male | Female | Date               | Show                        | 1 | 2 | 3 | 4 | # of P | BIS | RBIS | Comp |
|------------------------------------------------------------------------------------------------------------------------------------------------------------------------------------------------------------------------------------------------------------------------------------------------------------------------------------------------------------------------------------------------------------------------------------------------------------------------------------------------------------------------------------------------------------------------------------------------------------------------------------------------------------------------------------------------------------------------------------------------------------------------------------------------------------------------------------------------------------------------------------------------------------------------------------------------------------------------------------------------------------------------------------------------------------------------------------------------------------------------------------------------------------------------------------------------------------------------------------------------------------------------------------------------------------------------------------------------------------------------------------------------------------------------------------------------------------------------------------------------------------------------------------------------------------------------------------------------------------------------------------------------------------------------------------------------------------------------------------------------------------------------------------------------------------------------------------------------------------------------------------------------------------------------------------------------------------------------------------------------------------------------------------------------------------------------------------------------------------------------------|------|----------|-----------------------|------|--------|--------------------|-----------------------------|---|---|---|---|--------|-----|------|------|
| Total:    Total:                                                                                                                                                                                                                                                                                                                                                                                                                                                                                                                                                                                                                                                                                                                                                                                                                                                                                                                                                                                                                                                                                                                                                                                                                                                                                                                                                                                                                                                                                                                                                                                                                                                                                                                                                                                                                                                                                                                                                                                                                                                                                                             | СН   | 3b's Ace | In The Hole           |      |        |                    |                             |   |   |   |   |        |     |      |      |
| Ctbb   3g's Thunder On The Mountain   M                                                                                                                                                                                                                                                                                                                                                                                                                                                                                                                                                                                                                                                                                                                                                                                                                                                                                                                                                                                                                                                                                                                                                                                                                                                                                                                                                                                                                                                                                                                                                                                                                                                                                                                                                                                                                                                                                                                                                                                                                                                                                      |      |          |                       |      |        | June 10, 2006      | Asheville KC, NC            |   |   |   |   | 1      |     |      |      |
| October 20, 2017 Rapid City KC, SD                                                                                                                                                                                                                                                                                                                                                                                                                                                                                                                                                                                                                                                                                                                                                                                                                                                                                                                                                                                                                                                                                                                                                                                                                                                                                                                                                                                                                                                                                                                                                                                                                                                                                                                                                                                                                                                                                                                                                                                                                                                                                           |      |          |                       |      |        |                    | Total:                      | 0 | 0 | 1 | 0 | 1      | 0   | 0    |      |
| October 21, 2017 Rapid City KC, SD                                                                                                                                                                                                                                                                                                                                                                                                                                                                                                                                                                                                                                                                                                                                                                                                                                                                                                                                                                                                                                                                                                                                                                                                                                                                                                                                                                                                                                                                                                                                                                                                                                                                                                                                                                                                                                                                                                                                                                                                                                                                                           | GCHB | 3g's Thu | nder On The Mountain  |      |        |                    |                             |   |   |   |   |        |     |      |      |
| October 22, 2017 Rapid City KC, SD  Total:  December 22, 1979 KC of Philadelphia, PA  Total:  Total: |      |          |                       |      |        |                    |                             |   |   |   | 4 |        |     |      |      |
| Total:    December 22, 1979   KC of Philadelphia, PA   2                                                                                                                                                                                                                                                                                                                                                                                                                                                                                                                                                                                                                                                                                                                                                                                                                                                                                                                                                                                                                                                                                                                                                                                                                                                                                                                                                                                                                                                                                                                                                                                                                                                                                                                                                                                                                                                                                                                                                                                                                                                                     |      |          |                       |      |        | October 21, 2017   | Rapid City KC, SD           |   |   |   | 4 | 2      |     |      |      |
| CH Abbeyshires Mork       m         Total:       1       Total:       0       1       1         CH Abbot of Janday       m         October 3, 1948 Dayton KC, OH       3       1         September 24, 1950 Butler County KC, PA       3       2         Total:       0       1       2         Total:       0       1       2         Total:       0       1       2         Total:       0       1       2       3       0       0         CH Ace Adler       m       April 5, 1973 Dayton KC, OH       3       1       1         April 5, 1973 Dayton KC, OH       3       1       1         August 4, 1973 Battle Creek KC, MI       2       3       4       1         March 17, 1974 Genesee County KC, MI       1       5 <td></td> <td></td> <td></td> <td></td> <td></td> <td>October 22, 2017</td> <td>Rapid City KC, SD</td> <td></td> <td></td> <td></td> <td></td> <td>3</td> <td></td> <td></td> <td></td>                                                                                                                                                                                                                                                                                                                                                                                                                                                                                                                                                                                                                                                                                                                                                                                                                                                                                                                                                                                                                                                                                                                                                                                                      |      |          |                       |      |        | October 22, 2017   | Rapid City KC, SD           |   |   |   |   | 3      |     |      |      |
| December 22, 1979 KC of Philadelphia, PA  Total:  Total:  Total:  O 1 0 0 1 0 0 0  CH Abbot of Janday  M  October 3, 1948 Dayton KC, OH September 24, 1950 Butler County KC, PA September 30, 1950 Grand Rapids KC, MI September 30, 1950 Grand Rapids KC, MI Total:  Total: |      |          |                       |      |        |                    | Total:                      | 0 | 0 | 1 | 2 | 3      | 0   | 0    |      |
| Total:  O 1 0 0 1 0 0 0 0 0 0 0 0 0 0 0 0 0 0 0                                                                                                                                                                                                                                                                                                                                                                                                                                                                                                                                                                                                                                                                                                                                                                                                                                                                                                                                                                                                                                                                                                                                                                                                                                                                                                                                                                                                                                                                                                                                                                                                                                                                                                                                                                                                                                                                                                                                                                                                                                                                              | CH   | Abbeysh  | ires Mork             |      |        |                    |                             |   |   |   |   |        |     |      |      |
| CH Abbot of Janday  October 3, 1948 Dayton KC, OH  September 24, 1950 Butler County KC, PA  September 30, 1950 Grand Rapids KC, MI  Total:  O 1 2 0 3 0 0  CH Ace Adler  M  April 5, 1973 Dayton KC, OH  June 10, 1973 Michaina KC, MI  August 4, 1973 Battle Creek KC, MI  September 23, 1973 Steel City KC, IN  March 17, 1974 Genesee County KC, MI  August 4, 1974 Jaxon KC, MI  3 6 Movember 3, 1974 Northeastern Indiana KC, IN  4 7                                                                                                                                                                                                                                                                                                                                                                                                                                                                                                                                                                                                                                                                                                                                                                                                                                                                                                                                                                                                                                                                                                                                                                                                                                                                                                                                                                                                                                                                                                                                                                                                                                                                                   |      |          |                       |      |        | December 22, 1979  | KC of Philadelphia, PA      |   |   |   |   |        |     |      |      |
| October 3, 1948 Dayton KC, OH 3 1                                                                                                                                                                                                                                                                                                                                                                                                                                                                                                                                                                                                                                                                                                                                                                                                                                                                                                                                                                                                                                                                                                                                                                                                                                                                                                                                                                                                                                                                                                                                                                                                                                                                                                                                                                                                                                                                                                                                                                                                                                                                                            |      |          |                       |      |        |                    | Total:                      | 0 | 1 | 0 | 0 | 1      | 0   | 0    |      |
| September 24, 1950 Butler County KC, PA 3 2 September 30, 1950 Grand Rapids KC, MI 2 3 0 3 0 0  Total: 0 1 2 0 3 0 0  The september 24, 1950 Butler County KC, PA 3 2 1 1 1 1 1 1 1 1 1 1 1 1 1 1 1 1 1 1                                                                                                                                                                                                                                                                                                                                                                                                                                                                                                                                                                                                                                                                                                                                                                                                                                                                                                                                                                                                                                                                                                                                                                                                                                                                                                                                                                                                                                                                                                                                                                                                                                                                                                                                                                                                                                                                                                                    | СН   | Abbot of | f Janday              |      |        |                    | D                           |   |   | 2 |   |        |     |      |      |
| September 30, 1950 Grand Rapids KC, MI  Total:  D 1 2 0 3 0 0  CH Ace Adler  M  April 5, 1973 Dayton KC, OH 3 1  June 10, 1973 Michaina KC, MI 3 2  August 4, 1973 Battle Creek KC, MI 2 3  September 23, 1973 Steel City KC, IN 3 4  March 17, 1974 Genesee County KC, MI 1 5  August 4, 1974 Jaxon KC, MI 3 6  November 3, 1974 Northeastern Indiana KC, IN 4 7                                                                                                                                                                                                                                                                                                                                                                                                                                                                                                                                                                                                                                                                                                                                                                                                                                                                                                                                                                                                                                                                                                                                                                                                                                                                                                                                                                                                                                                                                                                                                                                                                                                                                                                                                            |      |          |                       |      |        |                    | •                           |   |   |   |   |        |     |      |      |
| Total:  O 1 2 0 3 0 0  CH Ace Adler  M  April 5, 1973 Dayton KC, OH 3 1  June 10, 1973 Michaina KC, MI 3 2  August 4, 1973 Battle Creek KC, MI 2 3  September 23, 1973 Steel City KC, IN 3 4  March 17, 1974 Genesee County KC, MI 1 5  August 4, 1974 Jaxon KC, MI 3 6  November 3, 1974 Northeastern Indiana KC, IN 4 7                                                                                                                                                                                                                                                                                                                                                                                                                                                                                                                                                                                                                                                                                                                                                                                                                                                                                                                                                                                                                                                                                                                                                                                                                                                                                                                                                                                                                                                                                                                                                                                                                                                                                                                                                                                                    |      |          |                       |      |        |                    | •                           |   |   | 3 |   |        |     |      |      |
| CH Ace Adler         Mace Adler       Mace April 5, 1973 Dayton KC, OH       3       1         June 10, 1973 Michaina KC, MI       3       2         August 4, 1973 Battle Creek KC, MI       2       3         September 23, 1973 Steel City KC, IN       3       4         March 17, 1974 Genesee County KC, MI       1       5         August 4, 1974 Jaxon KC, MI       3       6         November 3, 1974 Northeastern Indiana KC, IN       4       7                                                                                                                                                                                                                                                                                                                                                                                                                                                                                                                                                                                                                                                                                                                                                                                                                                                                                                                                                                                                                                                                                                                                                                                                                                                                                                                                                                                                                                                                                                                                                                                                                                                                   |      |          |                       |      |        | September 30, 1950 | Grand Rapids KC, MI         |   |   |   |   |        |     |      |      |
| April 5, 1973 Dayton KC, OH 3 1  June 10, 1973 Michaina KC, MI 3 2  August 4, 1973 Battle Creek KC, MI 2 3  September 23, 1973 Steel City KC, IN 3 4  March 17, 1974 Genesee County KC, MI 1 5  August 4, 1974 Jaxon KC, MI 3 6  November 3, 1974 Northeastern Indiana KC, IN 4 7                                                                                                                                                                                                                                                                                                                                                                                                                                                                                                                                                                                                                                                                                                                                                                                                                                                                                                                                                                                                                                                                                                                                                                                                                                                                                                                                                                                                                                                                                                                                                                                                                                                                                                                                                                                                                                            |      |          |                       |      |        |                    | Total:                      | 0 | 1 | 2 | 0 | 3      | 0   | 0    |      |
| June 10, 1973 Michaina KC, MI       3       2         August 4, 1973 Battle Creek KC, MI       2       3         September 23, 1973 Steel City KC, IN       3       4         March 17, 1974 Genesee County KC, MI       1       5         August 4, 1974 Jaxon KC, MI       3       6         November 3, 1974 Northeastern Indiana KC, IN       4       7                                                                                                                                                                                                                                                                                                                                                                                                                                                                                                                                                                                                                                                                                                                                                                                                                                                                                                                                                                                                                                                                                                                                                                                                                                                                                                                                                                                                                                                                                                                                                                                                                                                                                                                                                                  | СН   | Ace Adle | er                    |      |        |                    |                             |   |   |   |   |        |     |      |      |
| August 4, 1973 Battle Creek KC, MI 2 3  September 23, 1973 Steel City KC, IN 3 4  March 17, 1974 Genesee County KC, MI 1 5  August 4, 1974 Jaxon KC, MI 3 6  November 3, 1974 Northeastern Indiana KC, IN 4 7                                                                                                                                                                                                                                                                                                                                                                                                                                                                                                                                                                                                                                                                                                                                                                                                                                                                                                                                                                                                                                                                                                                                                                                                                                                                                                                                                                                                                                                                                                                                                                                                                                                                                                                                                                                                                                                                                                                |      |          |                       |      |        | •                  | •                           |   |   |   |   |        |     |      |      |
| September 23, 1973 Steel City KC, IN       3       4         March 17, 1974 Genesee County KC, MI       1       5         August 4, 1974 Jaxon KC, MI       3       6         November 3, 1974 Northeastern Indiana KC, IN       4       7                                                                                                                                                                                                                                                                                                                                                                                                                                                                                                                                                                                                                                                                                                                                                                                                                                                                                                                                                                                                                                                                                                                                                                                                                                                                                                                                                                                                                                                                                                                                                                                                                                                                                                                                                                                                                                                                                   |      |          |                       |      |        |                    |                             |   |   | 3 |   | 2      |     |      |      |
| March 17, 1974 Genesee County KC, MI 1 5  August 4, 1974 Jaxon KC, MI 3 6  November 3, 1974 Northeastern Indiana KC, IN 4 7                                                                                                                                                                                                                                                                                                                                                                                                                                                                                                                                                                                                                                                                                                                                                                                                                                                                                                                                                                                                                                                                                                                                                                                                                                                                                                                                                                                                                                                                                                                                                                                                                                                                                                                                                                                                                                                                                                                                                                                                  |      |          |                       |      |        | August 4, 1973     | Battle Creek KC, MI         |   | 2 |   |   | 3      |     |      |      |
| August 4, 1974 Jaxon KC, MI 3 6  November 3, 1974 Northeastern Indiana KC, IN 4 7                                                                                                                                                                                                                                                                                                                                                                                                                                                                                                                                                                                                                                                                                                                                                                                                                                                                                                                                                                                                                                                                                                                                                                                                                                                                                                                                                                                                                                                                                                                                                                                                                                                                                                                                                                                                                                                                                                                                                                                                                                            |      |          |                       |      |        | September 23, 1973 | Steel City KC, IN           |   |   | 3 |   | 4      |     |      |      |
| November 3, 1974 Northeastern Indiana KC, IN 4 7                                                                                                                                                                                                                                                                                                                                                                                                                                                                                                                                                                                                                                                                                                                                                                                                                                                                                                                                                                                                                                                                                                                                                                                                                                                                                                                                                                                                                                                                                                                                                                                                                                                                                                                                                                                                                                                                                                                                                                                                                                                                             |      |          |                       |      |        | March 17, 1974     | Genesee County KC, MI       | 1 |   |   |   | 5      |     |      |      |
|                                                                                                                                                                                                                                                                                                                                                                                                                                                                                                                                                                                                                                                                                                                                                                                                                                                                                                                                                                                                                                                                                                                                                                                                                                                                                                                                                                                                                                                                                                                                                                                                                                                                                                                                                                                                                                                                                                                                                                                                                                                                                                                              |      |          |                       |      |        | August 4, 1974     | Jaxon KC, MI                |   |   | 3 |   | 6      |     |      |      |
| December 8, 1974 Ingahm County KC, MI 1 8                                                                                                                                                                                                                                                                                                                                                                                                                                                                                                                                                                                                                                                                                                                                                                                                                                                                                                                                                                                                                                                                                                                                                                                                                                                                                                                                                                                                                                                                                                                                                                                                                                                                                                                                                                                                                                                                                                                                                                                                                                                                                    |      |          |                       |      |        | November 3, 1974   | Northeastern Indiana KC, IN |   |   |   | 4 | 7      |     |      |      |
|                                                                                                                                                                                                                                                                                                                                                                                                                                                                                                                                                                                                                                                                                                                                                                                                                                                                                                                                                                                                                                                                                                                                                                                                                                                                                                                                                                                                                                                                                                                                                                                                                                                                                                                                                                                                                                                                                                                                                                                                                                                                                                                              |      |          |                       |      |        | December 8, 1974   | Ingahm County KC, MI        | 1 |   |   |   | 8      |     |      |      |