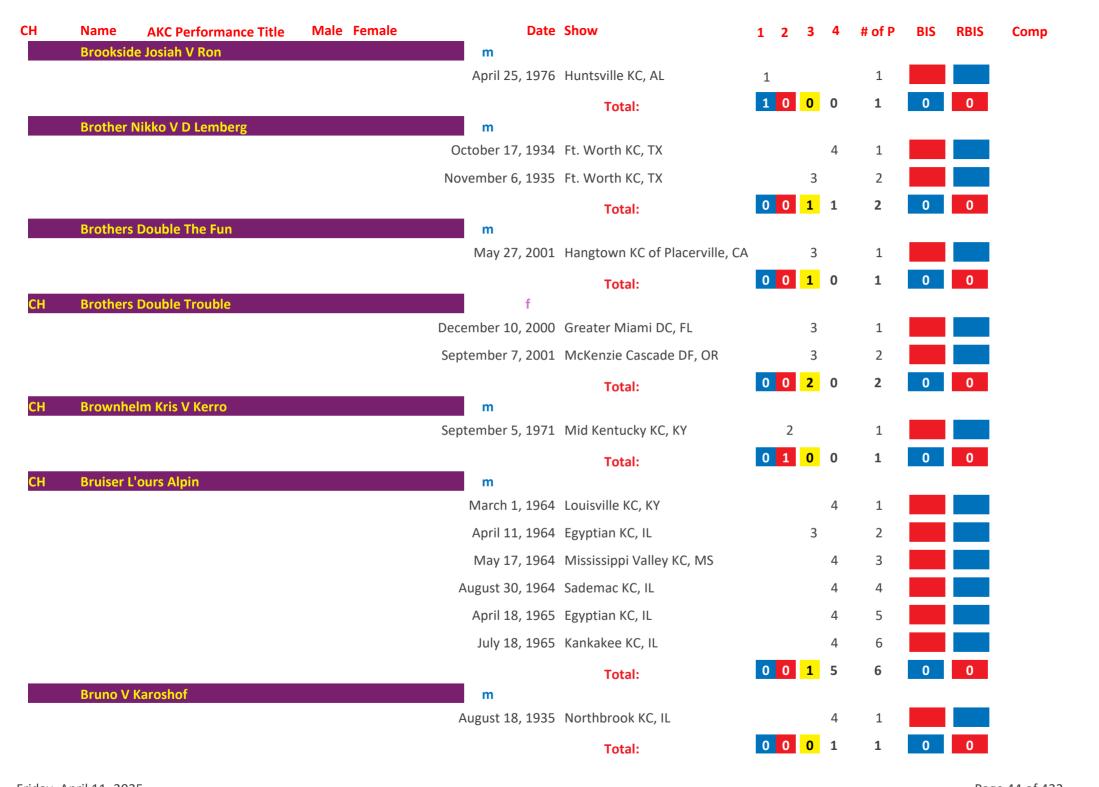

## Saint Bernard AKC Group Placements From 1924 to Date

| March   1,100   1,100   1,100   1,100   1,100   1,100   1,100   1,100   1,100   1,100   1,100   1,100   1,100   1,100   1,100   1,100   1,100   1,100   1,100   1,100   1,100   1,100   1,100   1,100   1,100   1,100   1,100   1,100   1,100   1,100   1,100   1,100   1,100   1,100   1,100   1,100   1,100   1,100   1,100   1,100   1,100   1,100   1,100   1,100   1,100   1,100   1,100   1,100   1,100   1,100   1,100   1,100   1,100   1,100   1,100   1,100   1,100   1,100   1,100   1,100   1,100   1,100   1,100   1,100   1,100   1,100   1,100   1,100   1,100   1,100   1,100   1,100   1,100   1,100   1,100   1,100   1,100   1,100   1,100   1,100   1,100   1,100   1,100   1,100   1,100   1,100   1,100   1,100   1,100   1,100   1,100   1,100   1,100   1,100   1,100   1,100   1,100   1,100   1,100   1,100   1,100   1,100   1,100   1,100   1,100   1,100   1,100   1,100   1,100   1,100   1,100   1,100   1,100   1,100   1,100   1,100   1,100   1,100   1,100   1,100   1,100   1,100   1,100   1,100   1,100   1,100   1,100   1,100   1,100   1,100   1,100   1,100   1,100   1,100   1,100   1,100   1,100   1,100   1,100   1,100   1,100   1,100   1,100   1,100   1,100   1,100   1,100   1,100   1,100   1,100   1,100   1,100   1,100   1,100   1,100   1,100   1,100   1,100   1,100   1,100   1,100   1,100   1,100   1,100   1,100   1,100   1,100   1,100   1,100   1,100   1,100   1,100   1,100   1,100   1,100   1,100   1,100   1,100   1,100   1,100   1,100   1,100   1,100   1,100   1,100   1,100   1,100   1,100   1,100   1,100   1,100   1,100   1,100   1,100   1,100   1,100   1,100   1,100   1,100   1,100   1,100   1,100   1,100   1,100   1,100   1,100   1,100   1,100   1,100   1,100   1,100   1,100   1,100   1,100   1,100   1,100   1,100   1,100   1,100   1,100   1,100   1,100   1,100   1,100   1,100   1,100   1,100   1,100   1,100   1,100   1,100   1,100   1,100   1,100   1,100   1,100   1,100   1,100   1,100   1,100   1,100   1,100   1,100   1,100   1,100   1,100   1,100   1,100   1,100   1,100   1,100   1,100   1,100   1,100   1,10 | СН   | Name     | AKC Performance Title | Male | Female | Date               | Show                        | 1 | 2 | 3 | 4 | # of P | BIS | RBIS | Comp |
|------------------------------------------------------------------------------------------------------------------------------------------------------------------------------------------------------------------------------------------------------------------------------------------------------------------------------------------------------------------------------------------------------------------------------------------------------------------------------------------------------------------------------------------------------------------------------------------------------------------------------------------------------------------------------------------------------------------------------------------------------------------------------------------------------------------------------------------------------------------------------------------------------------------------------------------------------------------------------------------------------------------------------------------------------------------------------------------------------------------------------------------------------------------------------------------------------------------------------------------------------------------------------------------------------------------------------------------------------------------------------------------------------------------------------------------------------------------------------------------------------------------------------------------------------------------------------------------------------------------------------------------------------------------------------------------------------------------------------------------------------------------------------------------------------------------------------------------------------------------------------------------------------------------------------------------------------------------------------------------------------------------------------------------------------------------------------------------------------------------------------|------|----------|-----------------------|------|--------|--------------------|-----------------------------|---|---|---|---|--------|-----|------|------|
| Total:    Total:                                                                                                                                                                                                                                                                                                                                                                                                                                                                                                                                                                                                                                                                                                                                                                                                                                                                                                                                                                                                                                                                                                                                                                                                                                                                                                                                                                                                                                                                                                                                                                                                                                                                                                                                                                                                                                                                                                                                                                                                                                                                                                             | СН   | 3b's Ace | In The Hole           |      |        |                    |                             |   |   |   |   |        |     |      |      |
| Ctbb   3g's Thunder On The Mountain   M                                                                                                                                                                                                                                                                                                                                                                                                                                                                                                                                                                                                                                                                                                                                                                                                                                                                                                                                                                                                                                                                                                                                                                                                                                                                                                                                                                                                                                                                                                                                                                                                                                                                                                                                                                                                                                                                                                                                                                                                                                                                                      |      |          |                       |      |        | June 10, 2006      | Asheville KC, NC            |   |   |   |   | 1      |     |      |      |
| October 20, 2017 Rapid City KC, SD                                                                                                                                                                                                                                                                                                                                                                                                                                                                                                                                                                                                                                                                                                                                                                                                                                                                                                                                                                                                                                                                                                                                                                                                                                                                                                                                                                                                                                                                                                                                                                                                                                                                                                                                                                                                                                                                                                                                                                                                                                                                                           |      |          |                       |      |        |                    | Total:                      | 0 | 0 | 1 | 0 | 1      | 0   | 0    |      |
| October 21, 2017 Rapid City KC, SD                                                                                                                                                                                                                                                                                                                                                                                                                                                                                                                                                                                                                                                                                                                                                                                                                                                                                                                                                                                                                                                                                                                                                                                                                                                                                                                                                                                                                                                                                                                                                                                                                                                                                                                                                                                                                                                                                                                                                                                                                                                                                           | GCHB | 3g's Thu | nder On The Mountain  |      |        |                    |                             |   |   |   |   |        |     |      |      |
| October 22, 2017 Rapid City KC, SD  Total:  December 22, 1979 KC of Philadelphia, PA  Total:  Total: |      |          |                       |      |        |                    |                             |   |   |   | 4 |        |     |      |      |
| Total:    December 22, 1979   KC of Philadelphia, PA   2                                                                                                                                                                                                                                                                                                                                                                                                                                                                                                                                                                                                                                                                                                                                                                                                                                                                                                                                                                                                                                                                                                                                                                                                                                                                                                                                                                                                                                                                                                                                                                                                                                                                                                                                                                                                                                                                                                                                                                                                                                                                     |      |          |                       |      |        | October 21, 2017   | Rapid City KC, SD           |   |   |   | 4 | 2      |     |      |      |
| CH Abbeyshires Mork       m         Total:       1       Total:       0       1       1         CH Abbot of Janday       m         October 3, 1948 Dayton KC, OH       3       1         September 24, 1950 Butler County KC, PA       3       2         Total:       0       1       2         Total:       0       1       2         Total:       0       1       2         Total:       0       1       2       3       0       0         CH Ace Adler       m       April 5, 1973 Dayton KC, OH       3       1       1         April 5, 1973 Dayton KC, OH       3       1       1         August 4, 1973 Battle Creek KC, MI       2       3       4       1         March 17, 1974 Genesee County KC, MI       1       5 <td></td> <td></td> <td></td> <td></td> <td></td> <td>October 22, 2017</td> <td>Rapid City KC, SD</td> <td></td> <td></td> <td></td> <td></td> <td>3</td> <td></td> <td></td> <td></td>                                                                                                                                                                                                                                                                                                                                                                                                                                                                                                                                                                                                                                                                                                                                                                                                                                                                                                                                                                                                                                                                                                                                                                                                      |      |          |                       |      |        | October 22, 2017   | Rapid City KC, SD           |   |   |   |   | 3      |     |      |      |
| December 22, 1979 KC of Philadelphia, PA  Total:  Total:  Total:  O 1 0 0 1 0 0 0  CH Abbot of Janday  M  October 3, 1948 Dayton KC, OH September 24, 1950 Butler County KC, PA September 30, 1950 Grand Rapids KC, MI September 30, 1950 Grand Rapids KC, MI Total:  Total: |      |          |                       |      |        |                    | Total:                      | 0 | 0 | 1 | 2 | 3      | 0   | 0    |      |
| Total:  O 1 0 0 1 0 0 0 0 0 0 0 0 0 0 0 0 0 0 0                                                                                                                                                                                                                                                                                                                                                                                                                                                                                                                                                                                                                                                                                                                                                                                                                                                                                                                                                                                                                                                                                                                                                                                                                                                                                                                                                                                                                                                                                                                                                                                                                                                                                                                                                                                                                                                                                                                                                                                                                                                                              | CH   | Abbeysh  | ires Mork             |      |        |                    |                             |   |   |   |   |        |     |      |      |
| CH Abbot of Janday  October 3, 1948 Dayton KC, OH  September 24, 1950 Butler County KC, PA  September 30, 1950 Grand Rapids KC, MI  Total:  O 1 2 0 3 0 0  CH Ace Adler  M  April 5, 1973 Dayton KC, OH  June 10, 1973 Michaina KC, MI  August 4, 1973 Battle Creek KC, MI  September 23, 1973 Steel City KC, IN  March 17, 1974 Genesee County KC, MI  August 4, 1974 Jaxon KC, MI  3 6 Movember 3, 1974 Northeastern Indiana KC, IN  4 7                                                                                                                                                                                                                                                                                                                                                                                                                                                                                                                                                                                                                                                                                                                                                                                                                                                                                                                                                                                                                                                                                                                                                                                                                                                                                                                                                                                                                                                                                                                                                                                                                                                                                   |      |          |                       |      |        | December 22, 1979  | KC of Philadelphia, PA      |   |   |   |   |        |     |      |      |
| October 3, 1948 Dayton KC, OH 3 1                                                                                                                                                                                                                                                                                                                                                                                                                                                                                                                                                                                                                                                                                                                                                                                                                                                                                                                                                                                                                                                                                                                                                                                                                                                                                                                                                                                                                                                                                                                                                                                                                                                                                                                                                                                                                                                                                                                                                                                                                                                                                            |      |          |                       |      |        |                    | Total:                      | 0 | 1 | 0 | 0 | 1      | 0   | 0    |      |
| September 24, 1950 Butler County KC, PA 3 2 September 30, 1950 Grand Rapids KC, MI 2 3 0 3 0 0  Total: 0 1 2 0 3 0 0  The september 24, 1950 Butler County KC, PA 3 2 1 1 1 1 1 1 1 1 1 1 1 1 1 1 1 1 1 1                                                                                                                                                                                                                                                                                                                                                                                                                                                                                                                                                                                                                                                                                                                                                                                                                                                                                                                                                                                                                                                                                                                                                                                                                                                                                                                                                                                                                                                                                                                                                                                                                                                                                                                                                                                                                                                                                                                    | СН   | Abbot of | f Janday              |      |        |                    | D                           |   |   | 2 |   |        |     |      |      |
| September 30, 1950 Grand Rapids KC, MI  Total:  D 1 2 0 3 0 0  CH Ace Adler  M  April 5, 1973 Dayton KC, OH 3 1  June 10, 1973 Michaina KC, MI 3 2  August 4, 1973 Battle Creek KC, MI 2 3  September 23, 1973 Steel City KC, IN 3 4  March 17, 1974 Genesee County KC, MI 1 5  August 4, 1974 Jaxon KC, MI 3 6  November 3, 1974 Northeastern Indiana KC, IN 4 7                                                                                                                                                                                                                                                                                                                                                                                                                                                                                                                                                                                                                                                                                                                                                                                                                                                                                                                                                                                                                                                                                                                                                                                                                                                                                                                                                                                                                                                                                                                                                                                                                                                                                                                                                            |      |          |                       |      |        |                    | •                           |   |   |   |   |        |     |      |      |
| Total:  O 1 2 0 3 0 0  CH Ace Adler  M  April 5, 1973 Dayton KC, OH 3 1  June 10, 1973 Michaina KC, MI 3 2  August 4, 1973 Battle Creek KC, MI 2 3  September 23, 1973 Steel City KC, IN 3 4  March 17, 1974 Genesee County KC, MI 1 5  August 4, 1974 Jaxon KC, MI 3 6  November 3, 1974 Northeastern Indiana KC, IN 4 7                                                                                                                                                                                                                                                                                                                                                                                                                                                                                                                                                                                                                                                                                                                                                                                                                                                                                                                                                                                                                                                                                                                                                                                                                                                                                                                                                                                                                                                                                                                                                                                                                                                                                                                                                                                                    |      |          |                       |      |        |                    | •                           |   |   | 3 |   |        |     |      |      |
| CH Ace Adler         Mace Adler       Mace April 5, 1973 Dayton KC, OH       3       1         June 10, 1973 Michaina KC, MI       3       2         August 4, 1973 Battle Creek KC, MI       2       3         September 23, 1973 Steel City KC, IN       3       4         March 17, 1974 Genesee County KC, MI       1       5         August 4, 1974 Jaxon KC, MI       3       6         November 3, 1974 Northeastern Indiana KC, IN       4       7                                                                                                                                                                                                                                                                                                                                                                                                                                                                                                                                                                                                                                                                                                                                                                                                                                                                                                                                                                                                                                                                                                                                                                                                                                                                                                                                                                                                                                                                                                                                                                                                                                                                   |      |          |                       |      |        | September 30, 1950 | Grand Rapids KC, MI         |   |   |   |   |        |     |      |      |
| April 5, 1973 Dayton KC, OH 3 1  June 10, 1973 Michaina KC, MI 3 2  August 4, 1973 Battle Creek KC, MI 2 3  September 23, 1973 Steel City KC, IN 3 4  March 17, 1974 Genesee County KC, MI 1 5  August 4, 1974 Jaxon KC, MI 3 6  November 3, 1974 Northeastern Indiana KC, IN 4 7                                                                                                                                                                                                                                                                                                                                                                                                                                                                                                                                                                                                                                                                                                                                                                                                                                                                                                                                                                                                                                                                                                                                                                                                                                                                                                                                                                                                                                                                                                                                                                                                                                                                                                                                                                                                                                            |      |          |                       |      |        |                    | Total:                      | 0 | 1 | 2 | 0 | 3      | 0   | 0    |      |
| June 10, 1973 Michaina KC, MI       3       2         August 4, 1973 Battle Creek KC, MI       2       3         September 23, 1973 Steel City KC, IN       3       4         March 17, 1974 Genesee County KC, MI       1       5         August 4, 1974 Jaxon KC, MI       3       6         November 3, 1974 Northeastern Indiana KC, IN       4       7                                                                                                                                                                                                                                                                                                                                                                                                                                                                                                                                                                                                                                                                                                                                                                                                                                                                                                                                                                                                                                                                                                                                                                                                                                                                                                                                                                                                                                                                                                                                                                                                                                                                                                                                                                  | СН   | Ace Adle | er                    |      |        |                    |                             |   |   |   |   |        |     |      |      |
| August 4, 1973 Battle Creek KC, MI 2 3  September 23, 1973 Steel City KC, IN 3 4  March 17, 1974 Genesee County KC, MI 1 5  August 4, 1974 Jaxon KC, MI 3 6  November 3, 1974 Northeastern Indiana KC, IN 4 7                                                                                                                                                                                                                                                                                                                                                                                                                                                                                                                                                                                                                                                                                                                                                                                                                                                                                                                                                                                                                                                                                                                                                                                                                                                                                                                                                                                                                                                                                                                                                                                                                                                                                                                                                                                                                                                                                                                |      |          |                       |      |        | •                  | •                           |   |   |   |   |        |     |      |      |
| September 23, 1973 Steel City KC, IN       3       4         March 17, 1974 Genesee County KC, MI       1       5         August 4, 1974 Jaxon KC, MI       3       6         November 3, 1974 Northeastern Indiana KC, IN       4       7                                                                                                                                                                                                                                                                                                                                                                                                                                                                                                                                                                                                                                                                                                                                                                                                                                                                                                                                                                                                                                                                                                                                                                                                                                                                                                                                                                                                                                                                                                                                                                                                                                                                                                                                                                                                                                                                                   |      |          |                       |      |        |                    |                             |   |   | 3 |   | 2      |     |      |      |
| March 17, 1974 Genesee County KC, MI 1 5  August 4, 1974 Jaxon KC, MI 3 6  November 3, 1974 Northeastern Indiana KC, IN 4 7                                                                                                                                                                                                                                                                                                                                                                                                                                                                                                                                                                                                                                                                                                                                                                                                                                                                                                                                                                                                                                                                                                                                                                                                                                                                                                                                                                                                                                                                                                                                                                                                                                                                                                                                                                                                                                                                                                                                                                                                  |      |          |                       |      |        | August 4, 1973     | Battle Creek KC, MI         |   | 2 |   |   | 3      |     |      |      |
| August 4, 1974 Jaxon KC, MI 3 6  November 3, 1974 Northeastern Indiana KC, IN 4 7                                                                                                                                                                                                                                                                                                                                                                                                                                                                                                                                                                                                                                                                                                                                                                                                                                                                                                                                                                                                                                                                                                                                                                                                                                                                                                                                                                                                                                                                                                                                                                                                                                                                                                                                                                                                                                                                                                                                                                                                                                            |      |          |                       |      |        | September 23, 1973 | Steel City KC, IN           |   |   | 3 |   | 4      |     |      |      |
| November 3, 1974 Northeastern Indiana KC, IN 4 7                                                                                                                                                                                                                                                                                                                                                                                                                                                                                                                                                                                                                                                                                                                                                                                                                                                                                                                                                                                                                                                                                                                                                                                                                                                                                                                                                                                                                                                                                                                                                                                                                                                                                                                                                                                                                                                                                                                                                                                                                                                                             |      |          |                       |      |        | March 17, 1974     | Genesee County KC, MI       | 1 |   |   |   | 5      |     |      |      |
|                                                                                                                                                                                                                                                                                                                                                                                                                                                                                                                                                                                                                                                                                                                                                                                                                                                                                                                                                                                                                                                                                                                                                                                                                                                                                                                                                                                                                                                                                                                                                                                                                                                                                                                                                                                                                                                                                                                                                                                                                                                                                                                              |      |          |                       |      |        | August 4, 1974     | Jaxon KC, MI                |   |   | 3 |   | 6      |     |      |      |
| December 8, 1974 Ingahm County KC, MI 1 8                                                                                                                                                                                                                                                                                                                                                                                                                                                                                                                                                                                                                                                                                                                                                                                                                                                                                                                                                                                                                                                                                                                                                                                                                                                                                                                                                                                                                                                                                                                                                                                                                                                                                                                                                                                                                                                                                                                                                                                                                                                                                    |      |          |                       |      |        | November 3, 1974   | Northeastern Indiana KC, IN |   |   |   | 4 | 7      |     |      |      |
|                                                                                                                                                                                                                                                                                                                                                                                                                                                                                                                                                                                                                                                                                                                                                                                                                                                                                                                                                                                                                                                                                                                                                                                                                                                                                                                                                                                                                                                                                                                                                                                                                                                                                                                                                                                                                                                                                                                                                                                                                                                                                                                              |      |          |                       |      |        | December 8, 1974   | Ingahm County KC, MI        | 1 |   |   |   | 8      |     |      |      |