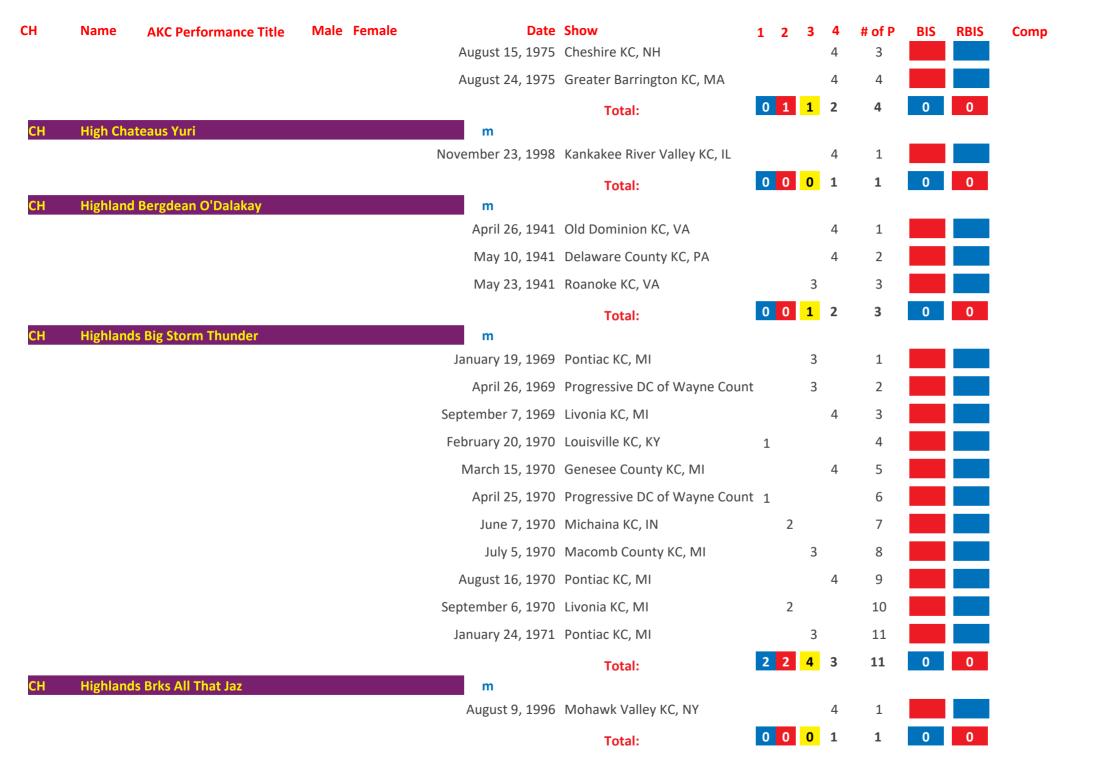

## Saint Bernard AKC Group Placements From 1924 to Date

| March   1,100   1,100   1,100   1,100   1,100   1,100   1,100   1,100   1,100   1,100   1,100   1,100   1,100   1,100   1,100   1,100   1,100   1,100   1,100   1,100   1,100   1,100   1,100   1,100   1,100   1,100   1,100   1,100   1,100   1,100   1,100   1,100   1,100   1,100   1,100   1,100   1,100   1,100   1,100   1,100   1,100   1,100   1,100   1,100   1,100   1,100   1,100   1,100   1,100   1,100   1,100   1,100   1,100   1,100   1,100   1,100   1,100   1,100   1,100   1,100   1,100   1,100   1,100   1,100   1,100   1,100   1,100   1,100   1,100   1,100   1,100   1,100   1,100   1,100   1,100   1,100   1,100   1,100   1,100   1,100   1,100   1,100   1,100   1,100   1,100   1,100   1,100   1,100   1,100   1,100   1,100   1,100   1,100   1,100   1,100   1,100   1,100   1,100   1,100   1,100   1,100   1,100   1,100   1,100   1,100   1,100   1,100   1,100   1,100   1,100   1,100   1,100   1,100   1,100   1,100   1,100   1,100   1,100   1,100   1,100   1,100   1,100   1,100   1,100   1,100   1,100   1,100   1,100   1,100   1,100   1,100   1,100   1,100   1,100   1,100   1,100   1,100   1,100   1,100   1,100   1,100   1,100   1,100   1,100   1,100   1,100   1,100   1,100   1,100   1,100   1,100   1,100   1,100   1,100   1,100   1,100   1,100   1,100   1,100   1,100   1,100   1,100   1,100   1,100   1,100   1,100   1,100   1,100   1,100   1,100   1,100   1,100   1,100   1,100   1,100   1,100   1,100   1,100   1,100   1,100   1,100   1,100   1,100   1,100   1,100   1,100   1,100   1,100   1,100   1,100   1,100   1,100   1,100   1,100   1,100   1,100   1,100   1,100   1,100   1,100   1,100   1,100   1,100   1,100   1,100   1,100   1,100   1,100   1,100   1,100   1,100   1,100   1,100   1,100   1,100   1,100   1,100   1,100   1,100   1,100   1,100   1,100   1,100   1,100   1,100   1,100   1,100   1,100   1,100   1,100   1,100   1,100   1,100   1,100   1,100   1,100   1,100   1,100   1,100   1,100   1,100   1,100   1,100   1,100   1,100   1,100   1,100   1,100   1,100   1,100   1,100   1,100   1,100   1,100   1,10 | СН   | Name     | AKC Performance Title | Male | Female | Date               | Show                        | 1 | 2 | 3 | 4 | # of P | BIS | RBIS | Comp |
|------------------------------------------------------------------------------------------------------------------------------------------------------------------------------------------------------------------------------------------------------------------------------------------------------------------------------------------------------------------------------------------------------------------------------------------------------------------------------------------------------------------------------------------------------------------------------------------------------------------------------------------------------------------------------------------------------------------------------------------------------------------------------------------------------------------------------------------------------------------------------------------------------------------------------------------------------------------------------------------------------------------------------------------------------------------------------------------------------------------------------------------------------------------------------------------------------------------------------------------------------------------------------------------------------------------------------------------------------------------------------------------------------------------------------------------------------------------------------------------------------------------------------------------------------------------------------------------------------------------------------------------------------------------------------------------------------------------------------------------------------------------------------------------------------------------------------------------------------------------------------------------------------------------------------------------------------------------------------------------------------------------------------------------------------------------------------------------------------------------------------|------|----------|-----------------------|------|--------|--------------------|-----------------------------|---|---|---|---|--------|-----|------|------|
| Total:    Total:                                                                                                                                                                                                                                                                                                                                                                                                                                                                                                                                                                                                                                                                                                                                                                                                                                                                                                                                                                                                                                                                                                                                                                                                                                                                                                                                                                                                                                                                                                                                                                                                                                                                                                                                                                                                                                                                                                                                                                                                                                                                                                             | СН   | 3b's Ace | In The Hole           |      |        |                    |                             |   |   |   |   |        |     |      |      |
| Ctbb   3g's Thunder On The Mountain   M                                                                                                                                                                                                                                                                                                                                                                                                                                                                                                                                                                                                                                                                                                                                                                                                                                                                                                                                                                                                                                                                                                                                                                                                                                                                                                                                                                                                                                                                                                                                                                                                                                                                                                                                                                                                                                                                                                                                                                                                                                                                                      |      |          |                       |      |        | June 10, 2006      | Asheville KC, NC            |   |   |   |   | 1      |     |      |      |
| October 20, 2017 Rapid City KC, SD                                                                                                                                                                                                                                                                                                                                                                                                                                                                                                                                                                                                                                                                                                                                                                                                                                                                                                                                                                                                                                                                                                                                                                                                                                                                                                                                                                                                                                                                                                                                                                                                                                                                                                                                                                                                                                                                                                                                                                                                                                                                                           |      |          |                       |      |        |                    | Total:                      | 0 | 0 | 1 | 0 | 1      | 0   | 0    |      |
| October 21, 2017 Rapid City KC, SD                                                                                                                                                                                                                                                                                                                                                                                                                                                                                                                                                                                                                                                                                                                                                                                                                                                                                                                                                                                                                                                                                                                                                                                                                                                                                                                                                                                                                                                                                                                                                                                                                                                                                                                                                                                                                                                                                                                                                                                                                                                                                           | GCHB | 3g's Thu | nder On The Mountain  |      |        |                    |                             |   |   |   |   |        |     |      |      |
| October 22, 2017 Rapid City KC, SD  Total:  December 22, 1979 KC of Philadelphia, PA  Total:  Total: |      |          |                       |      |        |                    |                             |   |   |   | 4 |        |     |      |      |
| Total:    December 22, 1979   KC of Philadelphia, PA   2                                                                                                                                                                                                                                                                                                                                                                                                                                                                                                                                                                                                                                                                                                                                                                                                                                                                                                                                                                                                                                                                                                                                                                                                                                                                                                                                                                                                                                                                                                                                                                                                                                                                                                                                                                                                                                                                                                                                                                                                                                                                     |      |          |                       |      |        | October 21, 2017   | Rapid City KC, SD           |   |   |   | 4 | 2      |     |      |      |
| CH Abbeyshires Mork       m         Total:       1       Total:       0       1       1         CH Abbot of Janday       m         October 3, 1948 Dayton KC, OH       3       1         September 24, 1950 Butler County KC, PA       3       2         Total:       0       1       2         Total:       0       1       2         Total:       0       1       2         Total:       0       1       2       3       0       0         CH Ace Adler       m       April 5, 1973 Dayton KC, OH       3       1       1         April 5, 1973 Dayton KC, OH       3       1       1         August 4, 1973 Battle Creek KC, MI       2       3       4       1         March 17, 1974 Genesee County KC, MI       1       5 <td></td> <td></td> <td></td> <td></td> <td></td> <td>October 22, 2017</td> <td>Rapid City KC, SD</td> <td></td> <td></td> <td></td> <td></td> <td>3</td> <td></td> <td></td> <td></td>                                                                                                                                                                                                                                                                                                                                                                                                                                                                                                                                                                                                                                                                                                                                                                                                                                                                                                                                                                                                                                                                                                                                                                                                      |      |          |                       |      |        | October 22, 2017   | Rapid City KC, SD           |   |   |   |   | 3      |     |      |      |
| December 22, 1979 KC of Philadelphia, PA  Total:  Total:  Total:  O 1 0 0 1 0 0 0  CH Abbot of Janday  M  October 3, 1948 Dayton KC, OH September 24, 1950 Butler County KC, PA September 30, 1950 Grand Rapids KC, MI September 30, 1950 Grand Rapids KC, MI Total:  Total: |      |          |                       |      |        |                    | Total:                      | 0 | 0 | 1 | 2 | 3      | 0   | 0    |      |
| Total:  O 1 0 0 1 0 0 0 0 0 0 0 0 0 0 0 0 0 0 0                                                                                                                                                                                                                                                                                                                                                                                                                                                                                                                                                                                                                                                                                                                                                                                                                                                                                                                                                                                                                                                                                                                                                                                                                                                                                                                                                                                                                                                                                                                                                                                                                                                                                                                                                                                                                                                                                                                                                                                                                                                                              | CH   | Abbeysh  | ires Mork             |      |        |                    |                             |   |   |   |   |        |     |      |      |
| CH Abbot of Janday  October 3, 1948 Dayton KC, OH  September 24, 1950 Butler County KC, PA  September 30, 1950 Grand Rapids KC, MI  Total:  O 1 2 0 3 0 0  CH Ace Adler  M  April 5, 1973 Dayton KC, OH  June 10, 1973 Michaina KC, MI  August 4, 1973 Battle Creek KC, MI  September 23, 1973 Steel City KC, IN  March 17, 1974 Genesee County KC, MI  August 4, 1974 Jaxon KC, MI  3 6 Movember 3, 1974 Northeastern Indiana KC, IN  4 7                                                                                                                                                                                                                                                                                                                                                                                                                                                                                                                                                                                                                                                                                                                                                                                                                                                                                                                                                                                                                                                                                                                                                                                                                                                                                                                                                                                                                                                                                                                                                                                                                                                                                   |      |          |                       |      |        | December 22, 1979  | KC of Philadelphia, PA      |   |   |   |   |        |     |      |      |
| October 3, 1948 Dayton KC, OH 3 1                                                                                                                                                                                                                                                                                                                                                                                                                                                                                                                                                                                                                                                                                                                                                                                                                                                                                                                                                                                                                                                                                                                                                                                                                                                                                                                                                                                                                                                                                                                                                                                                                                                                                                                                                                                                                                                                                                                                                                                                                                                                                            |      |          |                       |      |        |                    | Total:                      | 0 | 1 | 0 | 0 | 1      | 0   | 0    |      |
| September 24, 1950 Butler County KC, PA 3 2 September 30, 1950 Grand Rapids KC, MI 2 3 0 3 0 0  Total: 0 1 2 0 3 0 0  The september 24, 1950 Butler County KC, PA 3 2 1 1 1 1 1 1 1 1 1 1 1 1 1 1 1 1 1 1                                                                                                                                                                                                                                                                                                                                                                                                                                                                                                                                                                                                                                                                                                                                                                                                                                                                                                                                                                                                                                                                                                                                                                                                                                                                                                                                                                                                                                                                                                                                                                                                                                                                                                                                                                                                                                                                                                                    | СН   | Abbot of | f Janday              |      |        |                    | D                           |   |   | 2 |   |        |     |      |      |
| September 30, 1950 Grand Rapids KC, MI  Total:  D 1 2 0 3 0 0  CH Ace Adler  M  April 5, 1973 Dayton KC, OH 3 1  June 10, 1973 Michaina KC, MI 3 2  August 4, 1973 Battle Creek KC, MI 2 3  September 23, 1973 Steel City KC, IN 3 4  March 17, 1974 Genesee County KC, MI 1 5  August 4, 1974 Jaxon KC, MI 3 6  November 3, 1974 Northeastern Indiana KC, IN 4 7                                                                                                                                                                                                                                                                                                                                                                                                                                                                                                                                                                                                                                                                                                                                                                                                                                                                                                                                                                                                                                                                                                                                                                                                                                                                                                                                                                                                                                                                                                                                                                                                                                                                                                                                                            |      |          |                       |      |        |                    | •                           |   |   |   |   |        |     |      |      |
| Total:  O 1 2 0 3 0 0  CH Ace Adler  M  April 5, 1973 Dayton KC, OH 3 1  June 10, 1973 Michaina KC, MI 3 2  August 4, 1973 Battle Creek KC, MI 2 3  September 23, 1973 Steel City KC, IN 3 4  March 17, 1974 Genesee County KC, MI 1 5  August 4, 1974 Jaxon KC, MI 3 6  November 3, 1974 Northeastern Indiana KC, IN 4 7                                                                                                                                                                                                                                                                                                                                                                                                                                                                                                                                                                                                                                                                                                                                                                                                                                                                                                                                                                                                                                                                                                                                                                                                                                                                                                                                                                                                                                                                                                                                                                                                                                                                                                                                                                                                    |      |          |                       |      |        |                    | •                           |   |   | 3 |   |        |     |      |      |
| CH Ace Adler         Mace Adler       Mace April 5, 1973 Dayton KC, OH       3       1         June 10, 1973 Michaina KC, MI       3       2         August 4, 1973 Battle Creek KC, MI       2       3         September 23, 1973 Steel City KC, IN       3       4         March 17, 1974 Genesee County KC, MI       1       5         August 4, 1974 Jaxon KC, MI       3       6         November 3, 1974 Northeastern Indiana KC, IN       4       7                                                                                                                                                                                                                                                                                                                                                                                                                                                                                                                                                                                                                                                                                                                                                                                                                                                                                                                                                                                                                                                                                                                                                                                                                                                                                                                                                                                                                                                                                                                                                                                                                                                                   |      |          |                       |      |        | September 30, 1950 | Grand Rapids KC, MI         |   |   |   |   |        |     |      |      |
| April 5, 1973 Dayton KC, OH 3 1  June 10, 1973 Michaina KC, MI 3 2  August 4, 1973 Battle Creek KC, MI 2 3  September 23, 1973 Steel City KC, IN 3 4  March 17, 1974 Genesee County KC, MI 1 5  August 4, 1974 Jaxon KC, MI 3 6  November 3, 1974 Northeastern Indiana KC, IN 4 7                                                                                                                                                                                                                                                                                                                                                                                                                                                                                                                                                                                                                                                                                                                                                                                                                                                                                                                                                                                                                                                                                                                                                                                                                                                                                                                                                                                                                                                                                                                                                                                                                                                                                                                                                                                                                                            |      |          |                       |      |        |                    | Total:                      | 0 | 1 | 2 | 0 | 3      | 0   | 0    |      |
| June 10, 1973 Michaina KC, MI       3       2         August 4, 1973 Battle Creek KC, MI       2       3         September 23, 1973 Steel City KC, IN       3       4         March 17, 1974 Genesee County KC, MI       1       5         August 4, 1974 Jaxon KC, MI       3       6         November 3, 1974 Northeastern Indiana KC, IN       4       7                                                                                                                                                                                                                                                                                                                                                                                                                                                                                                                                                                                                                                                                                                                                                                                                                                                                                                                                                                                                                                                                                                                                                                                                                                                                                                                                                                                                                                                                                                                                                                                                                                                                                                                                                                  | СН   | Ace Adle | er                    |      |        |                    |                             |   |   |   |   |        |     |      |      |
| August 4, 1973 Battle Creek KC, MI 2 3  September 23, 1973 Steel City KC, IN 3 4  March 17, 1974 Genesee County KC, MI 1 5  August 4, 1974 Jaxon KC, MI 3 6  November 3, 1974 Northeastern Indiana KC, IN 4 7                                                                                                                                                                                                                                                                                                                                                                                                                                                                                                                                                                                                                                                                                                                                                                                                                                                                                                                                                                                                                                                                                                                                                                                                                                                                                                                                                                                                                                                                                                                                                                                                                                                                                                                                                                                                                                                                                                                |      |          |                       |      |        | •                  | •                           |   |   |   |   |        |     |      |      |
| September 23, 1973 Steel City KC, IN       3       4         March 17, 1974 Genesee County KC, MI       1       5         August 4, 1974 Jaxon KC, MI       3       6         November 3, 1974 Northeastern Indiana KC, IN       4       7                                                                                                                                                                                                                                                                                                                                                                                                                                                                                                                                                                                                                                                                                                                                                                                                                                                                                                                                                                                                                                                                                                                                                                                                                                                                                                                                                                                                                                                                                                                                                                                                                                                                                                                                                                                                                                                                                   |      |          |                       |      |        |                    |                             |   |   | 3 |   | 2      |     |      |      |
| March 17, 1974 Genesee County KC, MI 1 5  August 4, 1974 Jaxon KC, MI 3 6  November 3, 1974 Northeastern Indiana KC, IN 4 7                                                                                                                                                                                                                                                                                                                                                                                                                                                                                                                                                                                                                                                                                                                                                                                                                                                                                                                                                                                                                                                                                                                                                                                                                                                                                                                                                                                                                                                                                                                                                                                                                                                                                                                                                                                                                                                                                                                                                                                                  |      |          |                       |      |        | August 4, 1973     | Battle Creek KC, MI         |   | 2 |   |   | 3      |     |      |      |
| August 4, 1974 Jaxon KC, MI 3 6  November 3, 1974 Northeastern Indiana KC, IN 4 7                                                                                                                                                                                                                                                                                                                                                                                                                                                                                                                                                                                                                                                                                                                                                                                                                                                                                                                                                                                                                                                                                                                                                                                                                                                                                                                                                                                                                                                                                                                                                                                                                                                                                                                                                                                                                                                                                                                                                                                                                                            |      |          |                       |      |        | September 23, 1973 | Steel City KC, IN           |   |   | 3 |   | 4      |     |      |      |
| November 3, 1974 Northeastern Indiana KC, IN 4 7                                                                                                                                                                                                                                                                                                                                                                                                                                                                                                                                                                                                                                                                                                                                                                                                                                                                                                                                                                                                                                                                                                                                                                                                                                                                                                                                                                                                                                                                                                                                                                                                                                                                                                                                                                                                                                                                                                                                                                                                                                                                             |      |          |                       |      |        | March 17, 1974     | Genesee County KC, MI       | 1 |   |   |   | 5      |     |      |      |
|                                                                                                                                                                                                                                                                                                                                                                                                                                                                                                                                                                                                                                                                                                                                                                                                                                                                                                                                                                                                                                                                                                                                                                                                                                                                                                                                                                                                                                                                                                                                                                                                                                                                                                                                                                                                                                                                                                                                                                                                                                                                                                                              |      |          |                       |      |        | August 4, 1974     | Jaxon KC, MI                |   |   | 3 |   | 6      |     |      |      |
| December 8, 1974 Ingahm County KC, MI 1 8                                                                                                                                                                                                                                                                                                                                                                                                                                                                                                                                                                                                                                                                                                                                                                                                                                                                                                                                                                                                                                                                                                                                                                                                                                                                                                                                                                                                                                                                                                                                                                                                                                                                                                                                                                                                                                                                                                                                                                                                                                                                                    |      |          |                       |      |        | November 3, 1974   | Northeastern Indiana KC, IN |   |   |   | 4 | 7      |     |      |      |
|                                                                                                                                                                                                                                                                                                                                                                                                                                                                                                                                                                                                                                                                                                                                                                                                                                                                                                                                                                                                                                                                                                                                                                                                                                                                                                                                                                                                                                                                                                                                                                                                                                                                                                                                                                                                                                                                                                                                                                                                                                                                                                                              |      |          |                       |      |        | December 8, 1974   | Ingahm County KC, MI        | 1 |   |   |   | 8      |     |      |      |