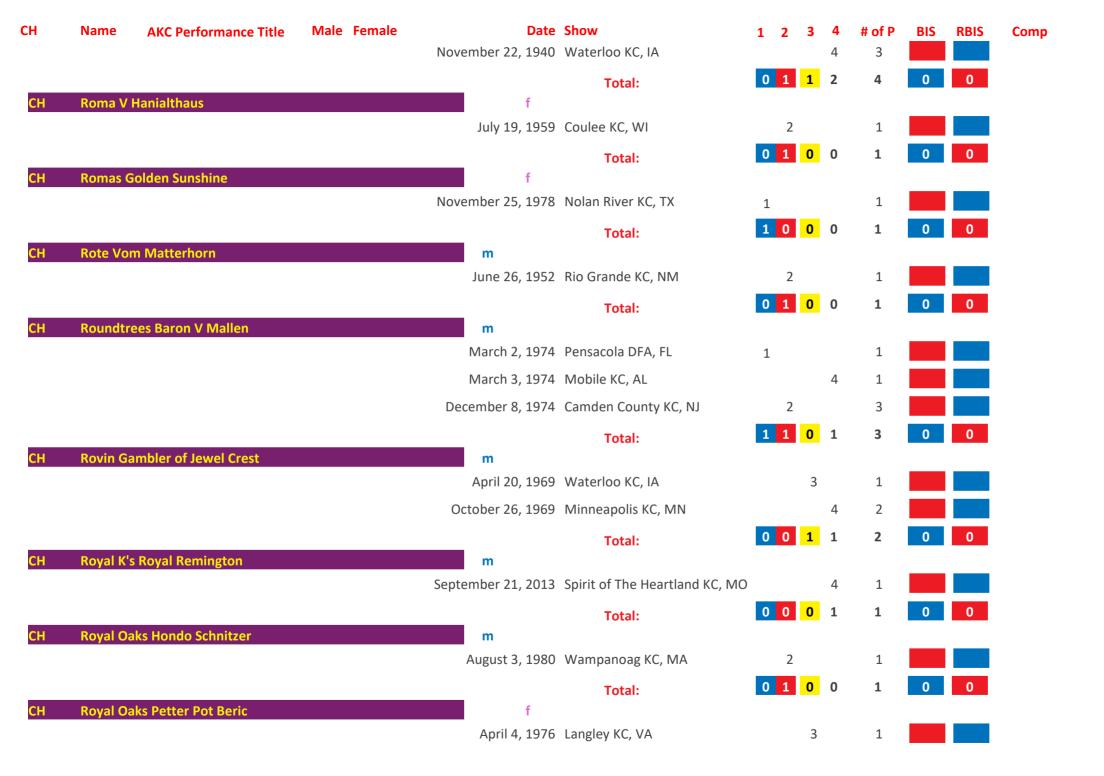

## Saint Bernard AKC Group Placements From 1924 to Date

| March   1,100   1,100   1,100   1,100   1,100   1,100   1,100   1,100   1,100   1,100   1,100   1,100   1,100   1,100   1,100   1,100   1,100   1,100   1,100   1,100   1,100   1,100   1,100   1,100   1,100   1,100   1,100   1,100   1,100   1,100   1,100   1,100   1,100   1,100   1,100   1,100   1,100   1,100   1,100   1,100   1,100   1,100   1,100   1,100   1,100   1,100   1,100   1,100   1,100   1,100   1,100   1,100   1,100   1,100   1,100   1,100   1,100   1,100   1,100   1,100   1,100   1,100   1,100   1,100   1,100   1,100   1,100   1,100   1,100   1,100   1,100   1,100   1,100   1,100   1,100   1,100   1,100   1,100   1,100   1,100   1,100   1,100   1,100   1,100   1,100   1,100   1,100   1,100   1,100   1,100   1,100   1,100   1,100   1,100   1,100   1,100   1,100   1,100   1,100   1,100   1,100   1,100   1,100   1,100   1,100   1,100   1,100   1,100   1,100   1,100   1,100   1,100   1,100   1,100   1,100   1,100   1,100   1,100   1,100   1,100   1,100   1,100   1,100   1,100   1,100   1,100   1,100   1,100   1,100   1,100   1,100   1,100   1,100   1,100   1,100   1,100   1,100   1,100   1,100   1,100   1,100   1,100   1,100   1,100   1,100   1,100   1,100   1,100   1,100   1,100   1,100   1,100   1,100   1,100   1,100   1,100   1,100   1,100   1,100   1,100   1,100   1,100   1,100   1,100   1,100   1,100   1,100   1,100   1,100   1,100   1,100   1,100   1,100   1,100   1,100   1,100   1,100   1,100   1,100   1,100   1,100   1,100   1,100   1,100   1,100   1,100   1,100   1,100   1,100   1,100   1,100   1,100   1,100   1,100   1,100   1,100   1,100   1,100   1,100   1,100   1,100   1,100   1,100   1,100   1,100   1,100   1,100   1,100   1,100   1,100   1,100   1,100   1,100   1,100   1,100   1,100   1,100   1,100   1,100   1,100   1,100   1,100   1,100   1,100   1,100   1,100   1,100   1,100   1,100   1,100   1,100   1,100   1,100   1,100   1,100   1,100   1,100   1,100   1,100   1,100   1,100   1,100   1,100   1,100   1,100   1,100   1,100   1,100   1,100   1,100   1,100   1,100   1,100   1,100   1,10 | СН   | Name     | AKC Performance Title | Male | Female | Date               | Show                        | 1 | 2 | 3 | 4 | # of P | BIS | RBIS | Comp |
|------------------------------------------------------------------------------------------------------------------------------------------------------------------------------------------------------------------------------------------------------------------------------------------------------------------------------------------------------------------------------------------------------------------------------------------------------------------------------------------------------------------------------------------------------------------------------------------------------------------------------------------------------------------------------------------------------------------------------------------------------------------------------------------------------------------------------------------------------------------------------------------------------------------------------------------------------------------------------------------------------------------------------------------------------------------------------------------------------------------------------------------------------------------------------------------------------------------------------------------------------------------------------------------------------------------------------------------------------------------------------------------------------------------------------------------------------------------------------------------------------------------------------------------------------------------------------------------------------------------------------------------------------------------------------------------------------------------------------------------------------------------------------------------------------------------------------------------------------------------------------------------------------------------------------------------------------------------------------------------------------------------------------------------------------------------------------------------------------------------------------|------|----------|-----------------------|------|--------|--------------------|-----------------------------|---|---|---|---|--------|-----|------|------|
| Total:    Total:                                                                                                                                                                                                                                                                                                                                                                                                                                                                                                                                                                                                                                                                                                                                                                                                                                                                                                                                                                                                                                                                                                                                                                                                                                                                                                                                                                                                                                                                                                                                                                                                                                                                                                                                                                                                                                                                                                                                                                                                                                                                                                             | СН   | 3b's Ace | In The Hole           |      |        |                    |                             |   |   |   |   |        |     |      |      |
| Ctbb   3g's Thunder On The Mountain   M                                                                                                                                                                                                                                                                                                                                                                                                                                                                                                                                                                                                                                                                                                                                                                                                                                                                                                                                                                                                                                                                                                                                                                                                                                                                                                                                                                                                                                                                                                                                                                                                                                                                                                                                                                                                                                                                                                                                                                                                                                                                                      |      |          |                       |      |        | June 10, 2006      | Asheville KC, NC            |   |   |   |   | 1      |     |      |      |
| October 20, 2017 Rapid City KC, SD                                                                                                                                                                                                                                                                                                                                                                                                                                                                                                                                                                                                                                                                                                                                                                                                                                                                                                                                                                                                                                                                                                                                                                                                                                                                                                                                                                                                                                                                                                                                                                                                                                                                                                                                                                                                                                                                                                                                                                                                                                                                                           |      |          |                       |      |        |                    | Total:                      | 0 | 0 | 1 | 0 | 1      | 0   | 0    |      |
| October 21, 2017 Rapid City KC, SD                                                                                                                                                                                                                                                                                                                                                                                                                                                                                                                                                                                                                                                                                                                                                                                                                                                                                                                                                                                                                                                                                                                                                                                                                                                                                                                                                                                                                                                                                                                                                                                                                                                                                                                                                                                                                                                                                                                                                                                                                                                                                           | GCHB | 3g's Thu | nder On The Mountain  |      |        |                    |                             |   |   |   |   |        |     |      |      |
| October 22, 2017 Rapid City KC, SD  Total:  December 22, 1979 KC of Philadelphia, PA  Total:  Total: |      |          |                       |      |        |                    |                             |   |   |   | 4 |        |     |      |      |
| Total:    December 22, 1979   KC of Philadelphia, PA   2                                                                                                                                                                                                                                                                                                                                                                                                                                                                                                                                                                                                                                                                                                                                                                                                                                                                                                                                                                                                                                                                                                                                                                                                                                                                                                                                                                                                                                                                                                                                                                                                                                                                                                                                                                                                                                                                                                                                                                                                                                                                     |      |          |                       |      |        | October 21, 2017   | Rapid City KC, SD           |   |   |   | 4 | 2      |     |      |      |
| CH Abbeyshires Mork       m         Total:       1       Total:       0       1       1         CH Abbot of Janday       m         October 3, 1948 Dayton KC, OH       3       1         September 24, 1950 Butler County KC, PA       3       2         Total:       0       1       2         Total:       0       1       2         Total:       0       1       2         Total:       0       1       2       3       0       0         CH Ace Adler       m       April 5, 1973 Dayton KC, OH       3       1       1         April 5, 1973 Dayton KC, OH       3       1       1         August 4, 1973 Battle Creek KC, MI       2       3       4       1         March 17, 1974 Genesee County KC, MI       1       5 <td></td> <td></td> <td></td> <td></td> <td></td> <td>October 22, 2017</td> <td>Rapid City KC, SD</td> <td></td> <td></td> <td></td> <td></td> <td>3</td> <td></td> <td></td> <td></td>                                                                                                                                                                                                                                                                                                                                                                                                                                                                                                                                                                                                                                                                                                                                                                                                                                                                                                                                                                                                                                                                                                                                                                                                      |      |          |                       |      |        | October 22, 2017   | Rapid City KC, SD           |   |   |   |   | 3      |     |      |      |
| December 22, 1979 KC of Philadelphia, PA  Total:  Total:  Total:  O 1 0 0 1 0 0 0  CH Abbot of Janday  M  October 3, 1948 Dayton KC, OH September 24, 1950 Butler County KC, PA September 30, 1950 Grand Rapids KC, MI September 30, 1950 Grand Rapids KC, MI Total:  Total: |      |          |                       |      |        |                    | Total:                      | 0 | 0 | 1 | 2 | 3      | 0   | 0    |      |
| Total:  O 1 0 0 1 0 0 0 0 0 0 0 0 0 0 0 0 0 0 0                                                                                                                                                                                                                                                                                                                                                                                                                                                                                                                                                                                                                                                                                                                                                                                                                                                                                                                                                                                                                                                                                                                                                                                                                                                                                                                                                                                                                                                                                                                                                                                                                                                                                                                                                                                                                                                                                                                                                                                                                                                                              | CH   | Abbeysh  | ires Mork             |      |        |                    |                             |   |   |   |   |        |     |      |      |
| CH Abbot of Janday  October 3, 1948 Dayton KC, OH  September 24, 1950 Butler County KC, PA  September 30, 1950 Grand Rapids KC, MI  Total:  O 1 2 0 3 0 0  CH Ace Adler  M  April 5, 1973 Dayton KC, OH  June 10, 1973 Michaina KC, MI  August 4, 1973 Battle Creek KC, MI  September 23, 1973 Steel City KC, IN  March 17, 1974 Genesee County KC, MI  August 4, 1974 Jaxon KC, MI  3 6 Movember 3, 1974 Northeastern Indiana KC, IN  4 7                                                                                                                                                                                                                                                                                                                                                                                                                                                                                                                                                                                                                                                                                                                                                                                                                                                                                                                                                                                                                                                                                                                                                                                                                                                                                                                                                                                                                                                                                                                                                                                                                                                                                   |      |          |                       |      |        | December 22, 1979  | KC of Philadelphia, PA      |   |   |   |   |        |     |      |      |
| October 3, 1948 Dayton KC, OH 3 1                                                                                                                                                                                                                                                                                                                                                                                                                                                                                                                                                                                                                                                                                                                                                                                                                                                                                                                                                                                                                                                                                                                                                                                                                                                                                                                                                                                                                                                                                                                                                                                                                                                                                                                                                                                                                                                                                                                                                                                                                                                                                            |      |          |                       |      |        |                    | Total:                      | 0 | 1 | 0 | 0 | 1      | 0   | 0    |      |
| September 24, 1950 Butler County KC, PA 3 2 September 30, 1950 Grand Rapids KC, MI 2 3 0 3 0 0  Total: 0 1 2 0 3 0 0  The september 24, 1950 Butler County KC, PA 3 2 1 1 1 1 1 1 1 1 1 1 1 1 1 1 1 1 1 1                                                                                                                                                                                                                                                                                                                                                                                                                                                                                                                                                                                                                                                                                                                                                                                                                                                                                                                                                                                                                                                                                                                                                                                                                                                                                                                                                                                                                                                                                                                                                                                                                                                                                                                                                                                                                                                                                                                    | СН   | Abbot of | f Janday              |      |        |                    | D                           |   |   | 2 |   |        |     |      |      |
| September 30, 1950 Grand Rapids KC, MI  Total:  D 1 2 0 3 0 0  CH Ace Adler  M  April 5, 1973 Dayton KC, OH 3 1  June 10, 1973 Michaina KC, MI 3 2  August 4, 1973 Battle Creek KC, MI 2 3  September 23, 1973 Steel City KC, IN 3 4  March 17, 1974 Genesee County KC, MI 1 5  August 4, 1974 Jaxon KC, MI 3 6  November 3, 1974 Northeastern Indiana KC, IN 4 7                                                                                                                                                                                                                                                                                                                                                                                                                                                                                                                                                                                                                                                                                                                                                                                                                                                                                                                                                                                                                                                                                                                                                                                                                                                                                                                                                                                                                                                                                                                                                                                                                                                                                                                                                            |      |          |                       |      |        |                    | •                           |   |   |   |   |        |     |      |      |
| Total:  O 1 2 0 3 0 0  CH Ace Adler  M  April 5, 1973 Dayton KC, OH 3 1  June 10, 1973 Michaina KC, MI 3 2  August 4, 1973 Battle Creek KC, MI 2 3  September 23, 1973 Steel City KC, IN 3 4  March 17, 1974 Genesee County KC, MI 1 5  August 4, 1974 Jaxon KC, MI 3 6  November 3, 1974 Northeastern Indiana KC, IN 4 7                                                                                                                                                                                                                                                                                                                                                                                                                                                                                                                                                                                                                                                                                                                                                                                                                                                                                                                                                                                                                                                                                                                                                                                                                                                                                                                                                                                                                                                                                                                                                                                                                                                                                                                                                                                                    |      |          |                       |      |        |                    | •                           |   |   | 3 |   |        |     |      |      |
| CH Ace Adler         Mace Adler       Mace April 5, 1973 Dayton KC, OH       3       1         June 10, 1973 Michaina KC, MI       3       2         August 4, 1973 Battle Creek KC, MI       2       3         September 23, 1973 Steel City KC, IN       3       4         March 17, 1974 Genesee County KC, MI       1       5         August 4, 1974 Jaxon KC, MI       3       6         November 3, 1974 Northeastern Indiana KC, IN       4       7                                                                                                                                                                                                                                                                                                                                                                                                                                                                                                                                                                                                                                                                                                                                                                                                                                                                                                                                                                                                                                                                                                                                                                                                                                                                                                                                                                                                                                                                                                                                                                                                                                                                   |      |          |                       |      |        | September 30, 1950 | Grand Rapids KC, MI         |   |   |   |   |        |     |      |      |
| April 5, 1973 Dayton KC, OH 3 1  June 10, 1973 Michaina KC, MI 3 2  August 4, 1973 Battle Creek KC, MI 2 3  September 23, 1973 Steel City KC, IN 3 4  March 17, 1974 Genesee County KC, MI 1 5  August 4, 1974 Jaxon KC, MI 3 6  November 3, 1974 Northeastern Indiana KC, IN 4 7                                                                                                                                                                                                                                                                                                                                                                                                                                                                                                                                                                                                                                                                                                                                                                                                                                                                                                                                                                                                                                                                                                                                                                                                                                                                                                                                                                                                                                                                                                                                                                                                                                                                                                                                                                                                                                            |      |          |                       |      |        |                    | Total:                      | 0 | 1 | 2 | 0 | 3      | 0   | 0    |      |
| June 10, 1973 Michaina KC, MI       3       2         August 4, 1973 Battle Creek KC, MI       2       3         September 23, 1973 Steel City KC, IN       3       4         March 17, 1974 Genesee County KC, MI       1       5         August 4, 1974 Jaxon KC, MI       3       6         November 3, 1974 Northeastern Indiana KC, IN       4       7                                                                                                                                                                                                                                                                                                                                                                                                                                                                                                                                                                                                                                                                                                                                                                                                                                                                                                                                                                                                                                                                                                                                                                                                                                                                                                                                                                                                                                                                                                                                                                                                                                                                                                                                                                  | СН   | Ace Adle | er                    |      |        |                    |                             |   |   |   |   |        |     |      |      |
| August 4, 1973 Battle Creek KC, MI 2 3  September 23, 1973 Steel City KC, IN 3 4  March 17, 1974 Genesee County KC, MI 1 5  August 4, 1974 Jaxon KC, MI 3 6  November 3, 1974 Northeastern Indiana KC, IN 4 7                                                                                                                                                                                                                                                                                                                                                                                                                                                                                                                                                                                                                                                                                                                                                                                                                                                                                                                                                                                                                                                                                                                                                                                                                                                                                                                                                                                                                                                                                                                                                                                                                                                                                                                                                                                                                                                                                                                |      |          |                       |      |        | •                  | •                           |   |   |   |   |        |     |      |      |
| September 23, 1973 Steel City KC, IN       3       4         March 17, 1974 Genesee County KC, MI       1       5         August 4, 1974 Jaxon KC, MI       3       6         November 3, 1974 Northeastern Indiana KC, IN       4       7                                                                                                                                                                                                                                                                                                                                                                                                                                                                                                                                                                                                                                                                                                                                                                                                                                                                                                                                                                                                                                                                                                                                                                                                                                                                                                                                                                                                                                                                                                                                                                                                                                                                                                                                                                                                                                                                                   |      |          |                       |      |        |                    |                             |   |   | 3 |   | 2      |     |      |      |
| March 17, 1974 Genesee County KC, MI 1 5  August 4, 1974 Jaxon KC, MI 3 6  November 3, 1974 Northeastern Indiana KC, IN 4 7                                                                                                                                                                                                                                                                                                                                                                                                                                                                                                                                                                                                                                                                                                                                                                                                                                                                                                                                                                                                                                                                                                                                                                                                                                                                                                                                                                                                                                                                                                                                                                                                                                                                                                                                                                                                                                                                                                                                                                                                  |      |          |                       |      |        | August 4, 1973     | Battle Creek KC, MI         |   | 2 |   |   | 3      |     |      |      |
| August 4, 1974 Jaxon KC, MI 3 6  November 3, 1974 Northeastern Indiana KC, IN 4 7                                                                                                                                                                                                                                                                                                                                                                                                                                                                                                                                                                                                                                                                                                                                                                                                                                                                                                                                                                                                                                                                                                                                                                                                                                                                                                                                                                                                                                                                                                                                                                                                                                                                                                                                                                                                                                                                                                                                                                                                                                            |      |          |                       |      |        | September 23, 1973 | Steel City KC, IN           |   |   | 3 |   | 4      |     |      |      |
| November 3, 1974 Northeastern Indiana KC, IN 4 7                                                                                                                                                                                                                                                                                                                                                                                                                                                                                                                                                                                                                                                                                                                                                                                                                                                                                                                                                                                                                                                                                                                                                                                                                                                                                                                                                                                                                                                                                                                                                                                                                                                                                                                                                                                                                                                                                                                                                                                                                                                                             |      |          |                       |      |        | March 17, 1974     | Genesee County KC, MI       | 1 |   |   |   | 5      |     |      |      |
|                                                                                                                                                                                                                                                                                                                                                                                                                                                                                                                                                                                                                                                                                                                                                                                                                                                                                                                                                                                                                                                                                                                                                                                                                                                                                                                                                                                                                                                                                                                                                                                                                                                                                                                                                                                                                                                                                                                                                                                                                                                                                                                              |      |          |                       |      |        | August 4, 1974     | Jaxon KC, MI                |   |   | 3 |   | 6      |     |      |      |
| December 8, 1974 Ingahm County KC, MI 1 8                                                                                                                                                                                                                                                                                                                                                                                                                                                                                                                                                                                                                                                                                                                                                                                                                                                                                                                                                                                                                                                                                                                                                                                                                                                                                                                                                                                                                                                                                                                                                                                                                                                                                                                                                                                                                                                                                                                                                                                                                                                                                    |      |          |                       |      |        | November 3, 1974   | Northeastern Indiana KC, IN |   |   |   | 4 | 7      |     |      |      |
|                                                                                                                                                                                                                                                                                                                                                                                                                                                                                                                                                                                                                                                                                                                                                                                                                                                                                                                                                                                                                                                                                                                                                                                                                                                                                                                                                                                                                                                                                                                                                                                                                                                                                                                                                                                                                                                                                                                                                                                                                                                                                                                              |      |          |                       |      |        | December 8, 1974   | Ingahm County KC, MI        | 1 |   |   |   | 8      |     |      |      |