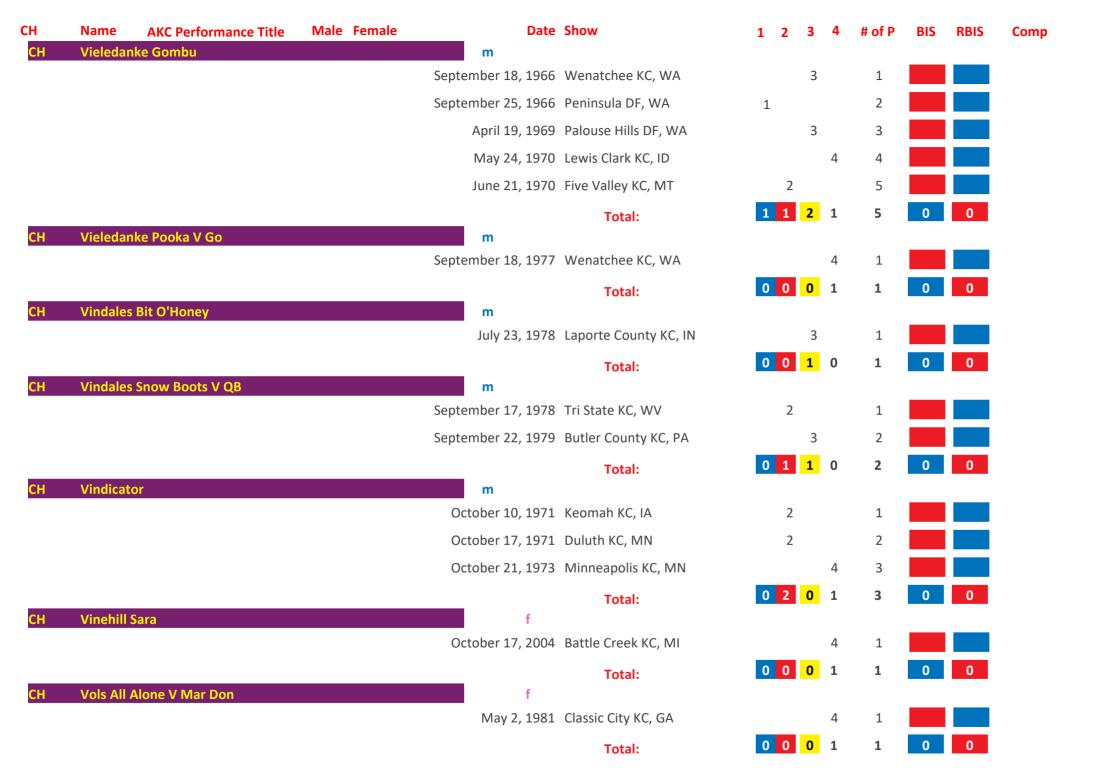

## Saint Bernard AKC Group Placements From 1924 to Date

| March   1,100   1,100   1,100   1,100   1,100   1,100   1,100   1,100   1,100   1,100   1,100   1,100   1,100   1,100   1,100   1,100   1,100   1,100   1,100   1,100   1,100   1,100   1,100   1,100   1,100   1,100   1,100   1,100   1,100   1,100   1,100   1,100   1,100   1,100   1,100   1,100   1,100   1,100   1,100   1,100   1,100   1,100   1,100   1,100   1,100   1,100   1,100   1,100   1,100   1,100   1,100   1,100   1,100   1,100   1,100   1,100   1,100   1,100   1,100   1,100   1,100   1,100   1,100   1,100   1,100   1,100   1,100   1,100   1,100   1,100   1,100   1,100   1,100   1,100   1,100   1,100   1,100   1,100   1,100   1,100   1,100   1,100   1,100   1,100   1,100   1,100   1,100   1,100   1,100   1,100   1,100   1,100   1,100   1,100   1,100   1,100   1,100   1,100   1,100   1,100   1,100   1,100   1,100   1,100   1,100   1,100   1,100   1,100   1,100   1,100   1,100   1,100   1,100   1,100   1,100   1,100   1,100   1,100   1,100   1,100   1,100   1,100   1,100   1,100   1,100   1,100   1,100   1,100   1,100   1,100   1,100   1,100   1,100   1,100   1,100   1,100   1,100   1,100   1,100   1,100   1,100   1,100   1,100   1,100   1,100   1,100   1,100   1,100   1,100   1,100   1,100   1,100   1,100   1,100   1,100   1,100   1,100   1,100   1,100   1,100   1,100   1,100   1,100   1,100   1,100   1,100   1,100   1,100   1,100   1,100   1,100   1,100   1,100   1,100   1,100   1,100   1,100   1,100   1,100   1,100   1,100   1,100   1,100   1,100   1,100   1,100   1,100   1,100   1,100   1,100   1,100   1,100   1,100   1,100   1,100   1,100   1,100   1,100   1,100   1,100   1,100   1,100   1,100   1,100   1,100   1,100   1,100   1,100   1,100   1,100   1,100   1,100   1,100   1,100   1,100   1,100   1,100   1,100   1,100   1,100   1,100   1,100   1,100   1,100   1,100   1,100   1,100   1,100   1,100   1,100   1,100   1,100   1,100   1,100   1,100   1,100   1,100   1,100   1,100   1,100   1,100   1,100   1,100   1,100   1,100   1,100   1,100   1,100   1,100   1,100   1,100   1,100   1,100   1,100   1,10 | СН   | Name     | AKC Performance Title | Male | Female | Date               | Show                        | 1 | 2 | 3 | 4 | # of P | BIS | RBIS | Comp |
|------------------------------------------------------------------------------------------------------------------------------------------------------------------------------------------------------------------------------------------------------------------------------------------------------------------------------------------------------------------------------------------------------------------------------------------------------------------------------------------------------------------------------------------------------------------------------------------------------------------------------------------------------------------------------------------------------------------------------------------------------------------------------------------------------------------------------------------------------------------------------------------------------------------------------------------------------------------------------------------------------------------------------------------------------------------------------------------------------------------------------------------------------------------------------------------------------------------------------------------------------------------------------------------------------------------------------------------------------------------------------------------------------------------------------------------------------------------------------------------------------------------------------------------------------------------------------------------------------------------------------------------------------------------------------------------------------------------------------------------------------------------------------------------------------------------------------------------------------------------------------------------------------------------------------------------------------------------------------------------------------------------------------------------------------------------------------------------------------------------------------|------|----------|-----------------------|------|--------|--------------------|-----------------------------|---|---|---|---|--------|-----|------|------|
| Total:    Total:                                                                                                                                                                                                                                                                                                                                                                                                                                                                                                                                                                                                                                                                                                                                                                                                                                                                                                                                                                                                                                                                                                                                                                                                                                                                                                                                                                                                                                                                                                                                                                                                                                                                                                                                                                                                                                                                                                                                                                                                                                                                                                             | СН   | 3b's Ace | In The Hole           |      |        |                    |                             |   |   |   |   |        |     |      |      |
| Ctbb   3g's Thunder On The Mountain   M                                                                                                                                                                                                                                                                                                                                                                                                                                                                                                                                                                                                                                                                                                                                                                                                                                                                                                                                                                                                                                                                                                                                                                                                                                                                                                                                                                                                                                                                                                                                                                                                                                                                                                                                                                                                                                                                                                                                                                                                                                                                                      |      |          |                       |      |        | June 10, 2006      | Asheville KC, NC            |   |   |   |   | 1      |     |      |      |
| October 20, 2017 Rapid City KC, SD                                                                                                                                                                                                                                                                                                                                                                                                                                                                                                                                                                                                                                                                                                                                                                                                                                                                                                                                                                                                                                                                                                                                                                                                                                                                                                                                                                                                                                                                                                                                                                                                                                                                                                                                                                                                                                                                                                                                                                                                                                                                                           |      |          |                       |      |        |                    | Total:                      | 0 | 0 | 1 | 0 | 1      | 0   | 0    |      |
| October 21, 2017 Rapid City KC, SD                                                                                                                                                                                                                                                                                                                                                                                                                                                                                                                                                                                                                                                                                                                                                                                                                                                                                                                                                                                                                                                                                                                                                                                                                                                                                                                                                                                                                                                                                                                                                                                                                                                                                                                                                                                                                                                                                                                                                                                                                                                                                           | GCHB | 3g's Thu | nder On The Mountain  |      |        |                    |                             |   |   |   |   |        |     |      |      |
| October 22, 2017 Rapid City KC, SD  Total:  December 22, 1979 KC of Philadelphia, PA  Total:  Total: |      |          |                       |      |        |                    |                             |   |   |   | 4 |        |     |      |      |
| Total:    December 22, 1979   KC of Philadelphia, PA   2                                                                                                                                                                                                                                                                                                                                                                                                                                                                                                                                                                                                                                                                                                                                                                                                                                                                                                                                                                                                                                                                                                                                                                                                                                                                                                                                                                                                                                                                                                                                                                                                                                                                                                                                                                                                                                                                                                                                                                                                                                                                     |      |          |                       |      |        | October 21, 2017   | Rapid City KC, SD           |   |   |   | 4 | 2      |     |      |      |
| CH Abbeyshires Mork       m         Total:       1       Total:       0       1       1         CH Abbot of Janday       m         October 3, 1948 Dayton KC, OH       3       1         September 24, 1950 Butler County KC, PA       3       2         Total:       0       1       2         Total:       0       1       2         Total:       0       1       2         Total:       0       1       2       3       0       0         CH Ace Adler       m       April 5, 1973 Dayton KC, OH       3       1       1         April 5, 1973 Dayton KC, OH       3       1       1         August 4, 1973 Battle Creek KC, MI       2       3       4       1         March 17, 1974 Genesee County KC, MI       1       5 <td></td> <td></td> <td></td> <td></td> <td></td> <td>October 22, 2017</td> <td>Rapid City KC, SD</td> <td></td> <td></td> <td></td> <td></td> <td>3</td> <td></td> <td></td> <td></td>                                                                                                                                                                                                                                                                                                                                                                                                                                                                                                                                                                                                                                                                                                                                                                                                                                                                                                                                                                                                                                                                                                                                                                                                      |      |          |                       |      |        | October 22, 2017   | Rapid City KC, SD           |   |   |   |   | 3      |     |      |      |
| December 22, 1979 KC of Philadelphia, PA  Total:  Total:  Total:  O 1 0 0 1 0 0 0  CH Abbot of Janday  M  October 3, 1948 Dayton KC, OH September 24, 1950 Butler County KC, PA September 30, 1950 Grand Rapids KC, MI September 30, 1950 Grand Rapids KC, MI Total:  Total: |      |          |                       |      |        |                    | Total:                      | 0 | 0 | 1 | 2 | 3      | 0   | 0    |      |
| Total:  O 1 0 0 1 0 0 0 0 0 0 0 0 0 0 0 0 0 0 0                                                                                                                                                                                                                                                                                                                                                                                                                                                                                                                                                                                                                                                                                                                                                                                                                                                                                                                                                                                                                                                                                                                                                                                                                                                                                                                                                                                                                                                                                                                                                                                                                                                                                                                                                                                                                                                                                                                                                                                                                                                                              | CH   | Abbeysh  | ires Mork             |      |        |                    |                             |   |   |   |   |        |     |      |      |
| CH Abbot of Janday  October 3, 1948 Dayton KC, OH  September 24, 1950 Butler County KC, PA  September 30, 1950 Grand Rapids KC, MI  Total:  O 1 2 0 3 0 0  CH Ace Adler  M  April 5, 1973 Dayton KC, OH  June 10, 1973 Michaina KC, MI  August 4, 1973 Battle Creek KC, MI  September 23, 1973 Steel City KC, IN  March 17, 1974 Genesee County KC, MI  August 4, 1974 Jaxon KC, MI  3 6 Movember 3, 1974 Northeastern Indiana KC, IN  4 7                                                                                                                                                                                                                                                                                                                                                                                                                                                                                                                                                                                                                                                                                                                                                                                                                                                                                                                                                                                                                                                                                                                                                                                                                                                                                                                                                                                                                                                                                                                                                                                                                                                                                   |      |          |                       |      |        | December 22, 1979  | KC of Philadelphia, PA      |   |   |   |   |        |     |      |      |
| October 3, 1948 Dayton KC, OH 3 1                                                                                                                                                                                                                                                                                                                                                                                                                                                                                                                                                                                                                                                                                                                                                                                                                                                                                                                                                                                                                                                                                                                                                                                                                                                                                                                                                                                                                                                                                                                                                                                                                                                                                                                                                                                                                                                                                                                                                                                                                                                                                            |      |          |                       |      |        |                    | Total:                      | 0 | 1 | 0 | 0 | 1      | 0   | 0    |      |
| September 24, 1950 Butler County KC, PA 3 2 September 30, 1950 Grand Rapids KC, MI 2 3 0 3 0 0  Total: 0 1 2 0 3 0 0  The september 24, 1950 Butler County KC, PA 3 2 1 1 1 1 1 1 1 1 1 1 1 1 1 1 1 1 1 1                                                                                                                                                                                                                                                                                                                                                                                                                                                                                                                                                                                                                                                                                                                                                                                                                                                                                                                                                                                                                                                                                                                                                                                                                                                                                                                                                                                                                                                                                                                                                                                                                                                                                                                                                                                                                                                                                                                    | СН   | Abbot of | f Janday              |      |        |                    | D                           |   |   | 2 |   |        |     |      |      |
| September 30, 1950 Grand Rapids KC, MI  Total:  D 1 2 0 3 0 0  CH Ace Adler  M  April 5, 1973 Dayton KC, OH 3 1  June 10, 1973 Michaina KC, MI 3 2  August 4, 1973 Battle Creek KC, MI 2 3  September 23, 1973 Steel City KC, IN 3 4  March 17, 1974 Genesee County KC, MI 1 5  August 4, 1974 Jaxon KC, MI 3 6  November 3, 1974 Northeastern Indiana KC, IN 4 7                                                                                                                                                                                                                                                                                                                                                                                                                                                                                                                                                                                                                                                                                                                                                                                                                                                                                                                                                                                                                                                                                                                                                                                                                                                                                                                                                                                                                                                                                                                                                                                                                                                                                                                                                            |      |          |                       |      |        |                    | •                           |   |   |   |   |        |     |      |      |
| Total:  O 1 2 0 3 0 0  CH Ace Adler  M  April 5, 1973 Dayton KC, OH 3 1  June 10, 1973 Michaina KC, MI 3 2  August 4, 1973 Battle Creek KC, MI 2 3  September 23, 1973 Steel City KC, IN 3 4  March 17, 1974 Genesee County KC, MI 1 5  August 4, 1974 Jaxon KC, MI 3 6  November 3, 1974 Northeastern Indiana KC, IN 4 7                                                                                                                                                                                                                                                                                                                                                                                                                                                                                                                                                                                                                                                                                                                                                                                                                                                                                                                                                                                                                                                                                                                                                                                                                                                                                                                                                                                                                                                                                                                                                                                                                                                                                                                                                                                                    |      |          |                       |      |        |                    | •                           |   |   | 3 |   |        |     |      |      |
| CH Ace Adler         Mace Adler       Mace April 5, 1973 Dayton KC, OH       3       1         June 10, 1973 Michaina KC, MI       3       2         August 4, 1973 Battle Creek KC, MI       2       3         September 23, 1973 Steel City KC, IN       3       4         March 17, 1974 Genesee County KC, MI       1       5         August 4, 1974 Jaxon KC, MI       3       6         November 3, 1974 Northeastern Indiana KC, IN       4       7                                                                                                                                                                                                                                                                                                                                                                                                                                                                                                                                                                                                                                                                                                                                                                                                                                                                                                                                                                                                                                                                                                                                                                                                                                                                                                                                                                                                                                                                                                                                                                                                                                                                   |      |          |                       |      |        | September 30, 1950 | Grand Rapids KC, MI         |   |   |   |   |        |     |      |      |
| April 5, 1973 Dayton KC, OH 3 1  June 10, 1973 Michaina KC, MI 3 2  August 4, 1973 Battle Creek KC, MI 2 3  September 23, 1973 Steel City KC, IN 3 4  March 17, 1974 Genesee County KC, MI 1 5  August 4, 1974 Jaxon KC, MI 3 6  November 3, 1974 Northeastern Indiana KC, IN 4 7                                                                                                                                                                                                                                                                                                                                                                                                                                                                                                                                                                                                                                                                                                                                                                                                                                                                                                                                                                                                                                                                                                                                                                                                                                                                                                                                                                                                                                                                                                                                                                                                                                                                                                                                                                                                                                            |      |          |                       |      |        |                    | Total:                      | 0 | 1 | 2 | 0 | 3      | 0   | 0    |      |
| June 10, 1973 Michaina KC, MI       3       2         August 4, 1973 Battle Creek KC, MI       2       3         September 23, 1973 Steel City KC, IN       3       4         March 17, 1974 Genesee County KC, MI       1       5         August 4, 1974 Jaxon KC, MI       3       6         November 3, 1974 Northeastern Indiana KC, IN       4       7                                                                                                                                                                                                                                                                                                                                                                                                                                                                                                                                                                                                                                                                                                                                                                                                                                                                                                                                                                                                                                                                                                                                                                                                                                                                                                                                                                                                                                                                                                                                                                                                                                                                                                                                                                  | СН   | Ace Adle | er                    |      |        |                    |                             |   |   |   |   |        |     |      |      |
| August 4, 1973 Battle Creek KC, MI 2 3  September 23, 1973 Steel City KC, IN 3 4  March 17, 1974 Genesee County KC, MI 1 5  August 4, 1974 Jaxon KC, MI 3 6  November 3, 1974 Northeastern Indiana KC, IN 4 7                                                                                                                                                                                                                                                                                                                                                                                                                                                                                                                                                                                                                                                                                                                                                                                                                                                                                                                                                                                                                                                                                                                                                                                                                                                                                                                                                                                                                                                                                                                                                                                                                                                                                                                                                                                                                                                                                                                |      |          |                       |      |        | •                  | •                           |   |   |   |   |        |     |      |      |
| September 23, 1973 Steel City KC, IN       3       4         March 17, 1974 Genesee County KC, MI       1       5         August 4, 1974 Jaxon KC, MI       3       6         November 3, 1974 Northeastern Indiana KC, IN       4       7                                                                                                                                                                                                                                                                                                                                                                                                                                                                                                                                                                                                                                                                                                                                                                                                                                                                                                                                                                                                                                                                                                                                                                                                                                                                                                                                                                                                                                                                                                                                                                                                                                                                                                                                                                                                                                                                                   |      |          |                       |      |        |                    |                             |   |   | 3 |   | 2      |     |      |      |
| March 17, 1974 Genesee County KC, MI 1 5  August 4, 1974 Jaxon KC, MI 3 6  November 3, 1974 Northeastern Indiana KC, IN 4 7                                                                                                                                                                                                                                                                                                                                                                                                                                                                                                                                                                                                                                                                                                                                                                                                                                                                                                                                                                                                                                                                                                                                                                                                                                                                                                                                                                                                                                                                                                                                                                                                                                                                                                                                                                                                                                                                                                                                                                                                  |      |          |                       |      |        | August 4, 1973     | Battle Creek KC, MI         |   | 2 |   |   | 3      |     |      |      |
| August 4, 1974 Jaxon KC, MI 3 6  November 3, 1974 Northeastern Indiana KC, IN 4 7                                                                                                                                                                                                                                                                                                                                                                                                                                                                                                                                                                                                                                                                                                                                                                                                                                                                                                                                                                                                                                                                                                                                                                                                                                                                                                                                                                                                                                                                                                                                                                                                                                                                                                                                                                                                                                                                                                                                                                                                                                            |      |          |                       |      |        | September 23, 1973 | Steel City KC, IN           |   |   | 3 |   | 4      |     |      |      |
| November 3, 1974 Northeastern Indiana KC, IN 4 7                                                                                                                                                                                                                                                                                                                                                                                                                                                                                                                                                                                                                                                                                                                                                                                                                                                                                                                                                                                                                                                                                                                                                                                                                                                                                                                                                                                                                                                                                                                                                                                                                                                                                                                                                                                                                                                                                                                                                                                                                                                                             |      |          |                       |      |        | March 17, 1974     | Genesee County KC, MI       | 1 |   |   |   | 5      |     |      |      |
|                                                                                                                                                                                                                                                                                                                                                                                                                                                                                                                                                                                                                                                                                                                                                                                                                                                                                                                                                                                                                                                                                                                                                                                                                                                                                                                                                                                                                                                                                                                                                                                                                                                                                                                                                                                                                                                                                                                                                                                                                                                                                                                              |      |          |                       |      |        | August 4, 1974     | Jaxon KC, MI                |   |   | 3 |   | 6      |     |      |      |
| December 8, 1974 Ingahm County KC, MI 1 8                                                                                                                                                                                                                                                                                                                                                                                                                                                                                                                                                                                                                                                                                                                                                                                                                                                                                                                                                                                                                                                                                                                                                                                                                                                                                                                                                                                                                                                                                                                                                                                                                                                                                                                                                                                                                                                                                                                                                                                                                                                                                    |      |          |                       |      |        | November 3, 1974   | Northeastern Indiana KC, IN |   |   |   | 4 | 7      |     |      |      |
|                                                                                                                                                                                                                                                                                                                                                                                                                                                                                                                                                                                                                                                                                                                                                                                                                                                                                                                                                                                                                                                                                                                                                                                                                                                                                                                                                                                                                                                                                                                                                                                                                                                                                                                                                                                                                                                                                                                                                                                                                                                                                                                              |      |          |                       |      |        | December 8, 1974   | Ingahm County KC, MI        | 1 |   |   |   | 8      |     |      |      |