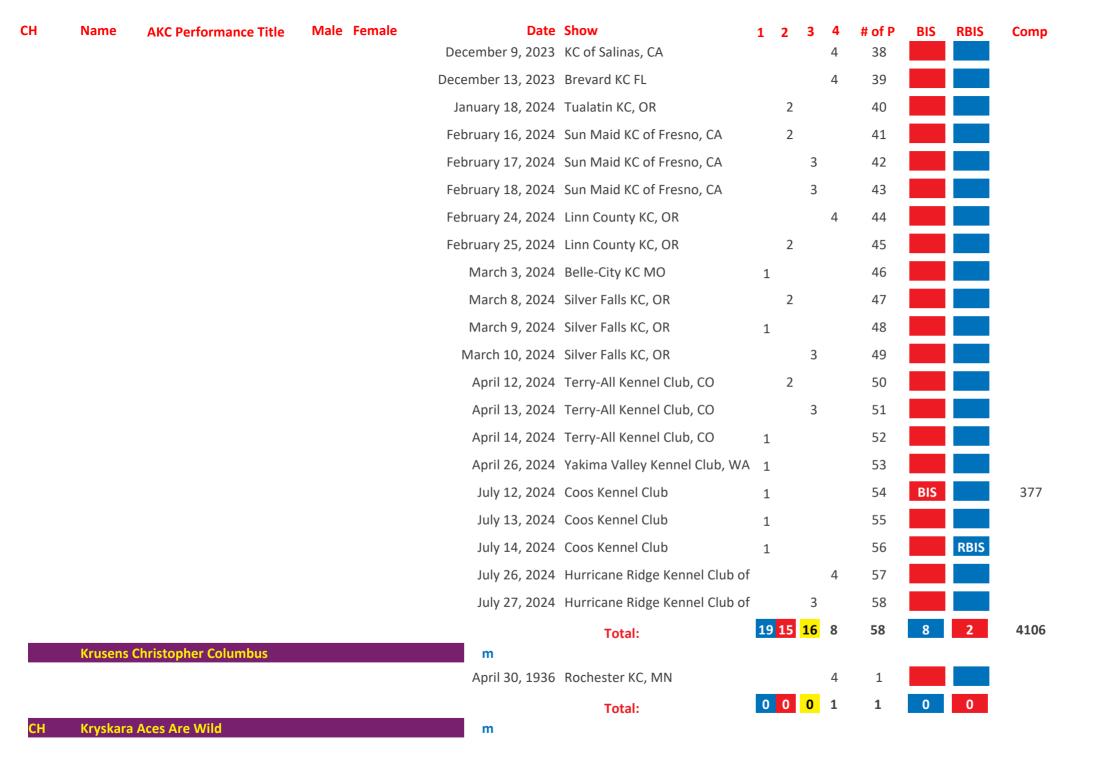

## Saint Bernard AKC Group Placements From 1924 to Date

| March   1,100   1,100   1,100   1,100   1,100   1,100   1,100   1,100   1,100   1,100   1,100   1,100   1,100   1,100   1,100   1,100   1,100   1,100   1,100   1,100   1,100   1,100   1,100   1,100   1,100   1,100   1,100   1,100   1,100   1,100   1,100   1,100   1,100   1,100   1,100   1,100   1,100   1,100   1,100   1,100   1,100   1,100   1,100   1,100   1,100   1,100   1,100   1,100   1,100   1,100   1,100   1,100   1,100   1,100   1,100   1,100   1,100   1,100   1,100   1,100   1,100   1,100   1,100   1,100   1,100   1,100   1,100   1,100   1,100   1,100   1,100   1,100   1,100   1,100   1,100   1,100   1,100   1,100   1,100   1,100   1,100   1,100   1,100   1,100   1,100   1,100   1,100   1,100   1,100   1,100   1,100   1,100   1,100   1,100   1,100   1,100   1,100   1,100   1,100   1,100   1,100   1,100   1,100   1,100   1,100   1,100   1,100   1,100   1,100   1,100   1,100   1,100   1,100   1,100   1,100   1,100   1,100   1,100   1,100   1,100   1,100   1,100   1,100   1,100   1,100   1,100   1,100   1,100   1,100   1,100   1,100   1,100   1,100   1,100   1,100   1,100   1,100   1,100   1,100   1,100   1,100   1,100   1,100   1,100   1,100   1,100   1,100   1,100   1,100   1,100   1,100   1,100   1,100   1,100   1,100   1,100   1,100   1,100   1,100   1,100   1,100   1,100   1,100   1,100   1,100   1,100   1,100   1,100   1,100   1,100   1,100   1,100   1,100   1,100   1,100   1,100   1,100   1,100   1,100   1,100   1,100   1,100   1,100   1,100   1,100   1,100   1,100   1,100   1,100   1,100   1,100   1,100   1,100   1,100   1,100   1,100   1,100   1,100   1,100   1,100   1,100   1,100   1,100   1,100   1,100   1,100   1,100   1,100   1,100   1,100   1,100   1,100   1,100   1,100   1,100   1,100   1,100   1,100   1,100   1,100   1,100   1,100   1,100   1,100   1,100   1,100   1,100   1,100   1,100   1,100   1,100   1,100   1,100   1,100   1,100   1,100   1,100   1,100   1,100   1,100   1,100   1,100   1,100   1,100   1,100   1,100   1,100   1,100   1,100   1,100   1,100   1,100   1,100   1,100   1,10 | СН   | Name     | AKC Performance Title | Male | Female | Date               | Show                        | 1 | 2 | 3 | 4 | # of P | BIS | RBIS | Comp |
|------------------------------------------------------------------------------------------------------------------------------------------------------------------------------------------------------------------------------------------------------------------------------------------------------------------------------------------------------------------------------------------------------------------------------------------------------------------------------------------------------------------------------------------------------------------------------------------------------------------------------------------------------------------------------------------------------------------------------------------------------------------------------------------------------------------------------------------------------------------------------------------------------------------------------------------------------------------------------------------------------------------------------------------------------------------------------------------------------------------------------------------------------------------------------------------------------------------------------------------------------------------------------------------------------------------------------------------------------------------------------------------------------------------------------------------------------------------------------------------------------------------------------------------------------------------------------------------------------------------------------------------------------------------------------------------------------------------------------------------------------------------------------------------------------------------------------------------------------------------------------------------------------------------------------------------------------------------------------------------------------------------------------------------------------------------------------------------------------------------------------|------|----------|-----------------------|------|--------|--------------------|-----------------------------|---|---|---|---|--------|-----|------|------|
| Total:    Total:                                                                                                                                                                                                                                                                                                                                                                                                                                                                                                                                                                                                                                                                                                                                                                                                                                                                                                                                                                                                                                                                                                                                                                                                                                                                                                                                                                                                                                                                                                                                                                                                                                                                                                                                                                                                                                                                                                                                                                                                                                                                                                             | СН   | 3b's Ace | In The Hole           |      |        |                    |                             |   |   |   |   |        |     |      |      |
| Ctbb   3g's Thunder On The Mountain   M                                                                                                                                                                                                                                                                                                                                                                                                                                                                                                                                                                                                                                                                                                                                                                                                                                                                                                                                                                                                                                                                                                                                                                                                                                                                                                                                                                                                                                                                                                                                                                                                                                                                                                                                                                                                                                                                                                                                                                                                                                                                                      |      |          |                       |      |        | June 10, 2006      | Asheville KC, NC            |   |   |   |   | 1      |     |      |      |
| October 20, 2017 Rapid City KC, SD                                                                                                                                                                                                                                                                                                                                                                                                                                                                                                                                                                                                                                                                                                                                                                                                                                                                                                                                                                                                                                                                                                                                                                                                                                                                                                                                                                                                                                                                                                                                                                                                                                                                                                                                                                                                                                                                                                                                                                                                                                                                                           |      |          |                       |      |        |                    | Total:                      | 0 | 0 | 1 | 0 | 1      | 0   | 0    |      |
| October 21, 2017 Rapid City KC, SD                                                                                                                                                                                                                                                                                                                                                                                                                                                                                                                                                                                                                                                                                                                                                                                                                                                                                                                                                                                                                                                                                                                                                                                                                                                                                                                                                                                                                                                                                                                                                                                                                                                                                                                                                                                                                                                                                                                                                                                                                                                                                           | GCHB | 3g's Thu | nder On The Mountain  |      |        |                    |                             |   |   |   |   |        |     |      |      |
| October 22, 2017 Rapid City KC, SD  Total:  December 22, 1979 KC of Philadelphia, PA  Total:  Total: |      |          |                       |      |        |                    |                             |   |   |   | 4 |        |     |      |      |
| Total:    December 22, 1979   KC of Philadelphia, PA   2                                                                                                                                                                                                                                                                                                                                                                                                                                                                                                                                                                                                                                                                                                                                                                                                                                                                                                                                                                                                                                                                                                                                                                                                                                                                                                                                                                                                                                                                                                                                                                                                                                                                                                                                                                                                                                                                                                                                                                                                                                                                     |      |          |                       |      |        | October 21, 2017   | Rapid City KC, SD           |   |   |   | 4 | 2      |     |      |      |
| CH Abbeyshires Mork       m         Total:       1       Total:       0       1       1         CH Abbot of Janday       m         October 3, 1948 Dayton KC, OH       3       1         September 24, 1950 Butler County KC, PA       3       2         Total:       0       1       2         Total:       0       1       2         Total:       0       1       2         Total:       0       1       2       3       0       0         CH Ace Adler       m       April 5, 1973 Dayton KC, OH       3       1       1         April 5, 1973 Dayton KC, OH       3       1       1         August 4, 1973 Battle Creek KC, MI       2       3       4       1         March 17, 1974 Genesee County KC, MI       1       5 <td></td> <td></td> <td></td> <td></td> <td></td> <td>October 22, 2017</td> <td>Rapid City KC, SD</td> <td></td> <td></td> <td></td> <td></td> <td>3</td> <td></td> <td></td> <td></td>                                                                                                                                                                                                                                                                                                                                                                                                                                                                                                                                                                                                                                                                                                                                                                                                                                                                                                                                                                                                                                                                                                                                                                                                      |      |          |                       |      |        | October 22, 2017   | Rapid City KC, SD           |   |   |   |   | 3      |     |      |      |
| December 22, 1979 KC of Philadelphia, PA  Total:  Total:  Total:  O 1 0 0 1 0 0 0  CH Abbot of Janday  M  October 3, 1948 Dayton KC, OH September 24, 1950 Butler County KC, PA September 30, 1950 Grand Rapids KC, MI September 30, 1950 Grand Rapids KC, MI Total:  Total: |      |          |                       |      |        |                    | Total:                      | 0 | 0 | 1 | 2 | 3      | 0   | 0    |      |
| Total:  O 1 0 0 1 0 0 0 0 0 0 0 0 0 0 0 0 0 0 0                                                                                                                                                                                                                                                                                                                                                                                                                                                                                                                                                                                                                                                                                                                                                                                                                                                                                                                                                                                                                                                                                                                                                                                                                                                                                                                                                                                                                                                                                                                                                                                                                                                                                                                                                                                                                                                                                                                                                                                                                                                                              | CH   | Abbeysh  | ires Mork             |      |        |                    |                             |   |   |   |   |        |     |      |      |
| CH Abbot of Janday  October 3, 1948 Dayton KC, OH  September 24, 1950 Butler County KC, PA  September 30, 1950 Grand Rapids KC, MI  Total:  O 1 2 0 3 0 0  CH Ace Adler  M  April 5, 1973 Dayton KC, OH  June 10, 1973 Michaina KC, MI  August 4, 1973 Battle Creek KC, MI  September 23, 1973 Steel City KC, IN  March 17, 1974 Genesee County KC, MI  August 4, 1974 Jaxon KC, MI  3 6 Movember 3, 1974 Northeastern Indiana KC, IN  4 7                                                                                                                                                                                                                                                                                                                                                                                                                                                                                                                                                                                                                                                                                                                                                                                                                                                                                                                                                                                                                                                                                                                                                                                                                                                                                                                                                                                                                                                                                                                                                                                                                                                                                   |      |          |                       |      |        | December 22, 1979  | KC of Philadelphia, PA      |   |   |   |   |        |     |      |      |
| October 3, 1948 Dayton KC, OH 3 1                                                                                                                                                                                                                                                                                                                                                                                                                                                                                                                                                                                                                                                                                                                                                                                                                                                                                                                                                                                                                                                                                                                                                                                                                                                                                                                                                                                                                                                                                                                                                                                                                                                                                                                                                                                                                                                                                                                                                                                                                                                                                            |      |          |                       |      |        |                    | Total:                      | 0 | 1 | 0 | 0 | 1      | 0   | 0    |      |
| September 24, 1950 Butler County KC, PA 3 2 September 30, 1950 Grand Rapids KC, MI 2 3 0 3 0 0  Total: 0 1 2 0 3 0 0  The september 24, 1950 Butler County KC, PA 3 2 1 1 1 1 1 1 1 1 1 1 1 1 1 1 1 1 1 1                                                                                                                                                                                                                                                                                                                                                                                                                                                                                                                                                                                                                                                                                                                                                                                                                                                                                                                                                                                                                                                                                                                                                                                                                                                                                                                                                                                                                                                                                                                                                                                                                                                                                                                                                                                                                                                                                                                    | СН   | Abbot of | f Janday              |      |        |                    | D                           |   |   | 2 |   |        |     |      |      |
| September 30, 1950 Grand Rapids KC, MI  Total:  D 1 2 0 3 0 0  CH Ace Adler  M  April 5, 1973 Dayton KC, OH 3 1  June 10, 1973 Michaina KC, MI 3 2  August 4, 1973 Battle Creek KC, MI 2 3  September 23, 1973 Steel City KC, IN 3 4  March 17, 1974 Genesee County KC, MI 1 5  August 4, 1974 Jaxon KC, MI 3 6  November 3, 1974 Northeastern Indiana KC, IN 4 7                                                                                                                                                                                                                                                                                                                                                                                                                                                                                                                                                                                                                                                                                                                                                                                                                                                                                                                                                                                                                                                                                                                                                                                                                                                                                                                                                                                                                                                                                                                                                                                                                                                                                                                                                            |      |          |                       |      |        |                    | •                           |   |   |   |   |        |     |      |      |
| Total:  O 1 2 0 3 0 0  CH Ace Adler  M  April 5, 1973 Dayton KC, OH 3 1  June 10, 1973 Michaina KC, MI 3 2  August 4, 1973 Battle Creek KC, MI 2 3  September 23, 1973 Steel City KC, IN 3 4  March 17, 1974 Genesee County KC, MI 1 5  August 4, 1974 Jaxon KC, MI 3 6  November 3, 1974 Northeastern Indiana KC, IN 4 7                                                                                                                                                                                                                                                                                                                                                                                                                                                                                                                                                                                                                                                                                                                                                                                                                                                                                                                                                                                                                                                                                                                                                                                                                                                                                                                                                                                                                                                                                                                                                                                                                                                                                                                                                                                                    |      |          |                       |      |        |                    | •                           |   |   | 3 |   |        |     |      |      |
| CH Ace Adler         Mace Adler       Mace April 5, 1973 Dayton KC, OH       3       1         June 10, 1973 Michaina KC, MI       3       2         August 4, 1973 Battle Creek KC, MI       2       3         September 23, 1973 Steel City KC, IN       3       4         March 17, 1974 Genesee County KC, MI       1       5         August 4, 1974 Jaxon KC, MI       3       6         November 3, 1974 Northeastern Indiana KC, IN       4       7                                                                                                                                                                                                                                                                                                                                                                                                                                                                                                                                                                                                                                                                                                                                                                                                                                                                                                                                                                                                                                                                                                                                                                                                                                                                                                                                                                                                                                                                                                                                                                                                                                                                   |      |          |                       |      |        | September 30, 1950 | Grand Rapids KC, MI         |   |   |   |   |        |     |      |      |
| April 5, 1973 Dayton KC, OH 3 1  June 10, 1973 Michaina KC, MI 3 2  August 4, 1973 Battle Creek KC, MI 2 3  September 23, 1973 Steel City KC, IN 3 4  March 17, 1974 Genesee County KC, MI 1 5  August 4, 1974 Jaxon KC, MI 3 6  November 3, 1974 Northeastern Indiana KC, IN 4 7                                                                                                                                                                                                                                                                                                                                                                                                                                                                                                                                                                                                                                                                                                                                                                                                                                                                                                                                                                                                                                                                                                                                                                                                                                                                                                                                                                                                                                                                                                                                                                                                                                                                                                                                                                                                                                            |      |          |                       |      |        |                    | Total:                      | 0 | 1 | 2 | 0 | 3      | 0   | 0    |      |
| June 10, 1973 Michaina KC, MI       3       2         August 4, 1973 Battle Creek KC, MI       2       3         September 23, 1973 Steel City KC, IN       3       4         March 17, 1974 Genesee County KC, MI       1       5         August 4, 1974 Jaxon KC, MI       3       6         November 3, 1974 Northeastern Indiana KC, IN       4       7                                                                                                                                                                                                                                                                                                                                                                                                                                                                                                                                                                                                                                                                                                                                                                                                                                                                                                                                                                                                                                                                                                                                                                                                                                                                                                                                                                                                                                                                                                                                                                                                                                                                                                                                                                  | СН   | Ace Adle | er                    |      |        |                    |                             |   |   |   |   |        |     |      |      |
| August 4, 1973 Battle Creek KC, MI 2 3  September 23, 1973 Steel City KC, IN 3 4  March 17, 1974 Genesee County KC, MI 1 5  August 4, 1974 Jaxon KC, MI 3 6  November 3, 1974 Northeastern Indiana KC, IN 4 7                                                                                                                                                                                                                                                                                                                                                                                                                                                                                                                                                                                                                                                                                                                                                                                                                                                                                                                                                                                                                                                                                                                                                                                                                                                                                                                                                                                                                                                                                                                                                                                                                                                                                                                                                                                                                                                                                                                |      |          |                       |      |        | •                  | •                           |   |   |   |   |        |     |      |      |
| September 23, 1973 Steel City KC, IN       3       4         March 17, 1974 Genesee County KC, MI       1       5         August 4, 1974 Jaxon KC, MI       3       6         November 3, 1974 Northeastern Indiana KC, IN       4       7                                                                                                                                                                                                                                                                                                                                                                                                                                                                                                                                                                                                                                                                                                                                                                                                                                                                                                                                                                                                                                                                                                                                                                                                                                                                                                                                                                                                                                                                                                                                                                                                                                                                                                                                                                                                                                                                                   |      |          |                       |      |        |                    |                             |   |   | 3 |   | 2      |     |      |      |
| March 17, 1974 Genesee County KC, MI 1 5  August 4, 1974 Jaxon KC, MI 3 6  November 3, 1974 Northeastern Indiana KC, IN 4 7                                                                                                                                                                                                                                                                                                                                                                                                                                                                                                                                                                                                                                                                                                                                                                                                                                                                                                                                                                                                                                                                                                                                                                                                                                                                                                                                                                                                                                                                                                                                                                                                                                                                                                                                                                                                                                                                                                                                                                                                  |      |          |                       |      |        | August 4, 1973     | Battle Creek KC, MI         |   | 2 |   |   | 3      |     |      |      |
| August 4, 1974 Jaxon KC, MI 3 6  November 3, 1974 Northeastern Indiana KC, IN 4 7                                                                                                                                                                                                                                                                                                                                                                                                                                                                                                                                                                                                                                                                                                                                                                                                                                                                                                                                                                                                                                                                                                                                                                                                                                                                                                                                                                                                                                                                                                                                                                                                                                                                                                                                                                                                                                                                                                                                                                                                                                            |      |          |                       |      |        | September 23, 1973 | Steel City KC, IN           |   |   | 3 |   | 4      |     |      |      |
| November 3, 1974 Northeastern Indiana KC, IN 4 7                                                                                                                                                                                                                                                                                                                                                                                                                                                                                                                                                                                                                                                                                                                                                                                                                                                                                                                                                                                                                                                                                                                                                                                                                                                                                                                                                                                                                                                                                                                                                                                                                                                                                                                                                                                                                                                                                                                                                                                                                                                                             |      |          |                       |      |        | March 17, 1974     | Genesee County KC, MI       | 1 |   |   |   | 5      |     |      |      |
|                                                                                                                                                                                                                                                                                                                                                                                                                                                                                                                                                                                                                                                                                                                                                                                                                                                                                                                                                                                                                                                                                                                                                                                                                                                                                                                                                                                                                                                                                                                                                                                                                                                                                                                                                                                                                                                                                                                                                                                                                                                                                                                              |      |          |                       |      |        | August 4, 1974     | Jaxon KC, MI                |   |   | 3 |   | 6      |     |      |      |
| December 8, 1974 Ingahm County KC, MI 1 8                                                                                                                                                                                                                                                                                                                                                                                                                                                                                                                                                                                                                                                                                                                                                                                                                                                                                                                                                                                                                                                                                                                                                                                                                                                                                                                                                                                                                                                                                                                                                                                                                                                                                                                                                                                                                                                                                                                                                                                                                                                                                    |      |          |                       |      |        | November 3, 1974   | Northeastern Indiana KC, IN |   |   |   | 4 | 7      |     |      |      |
|                                                                                                                                                                                                                                                                                                                                                                                                                                                                                                                                                                                                                                                                                                                                                                                                                                                                                                                                                                                                                                                                                                                                                                                                                                                                                                                                                                                                                                                                                                                                                                                                                                                                                                                                                                                                                                                                                                                                                                                                                                                                                                                              |      |          |                       |      |        | December 8, 1974   | Ingahm County KC, MI        | 1 |   |   |   | 8      |     |      |      |