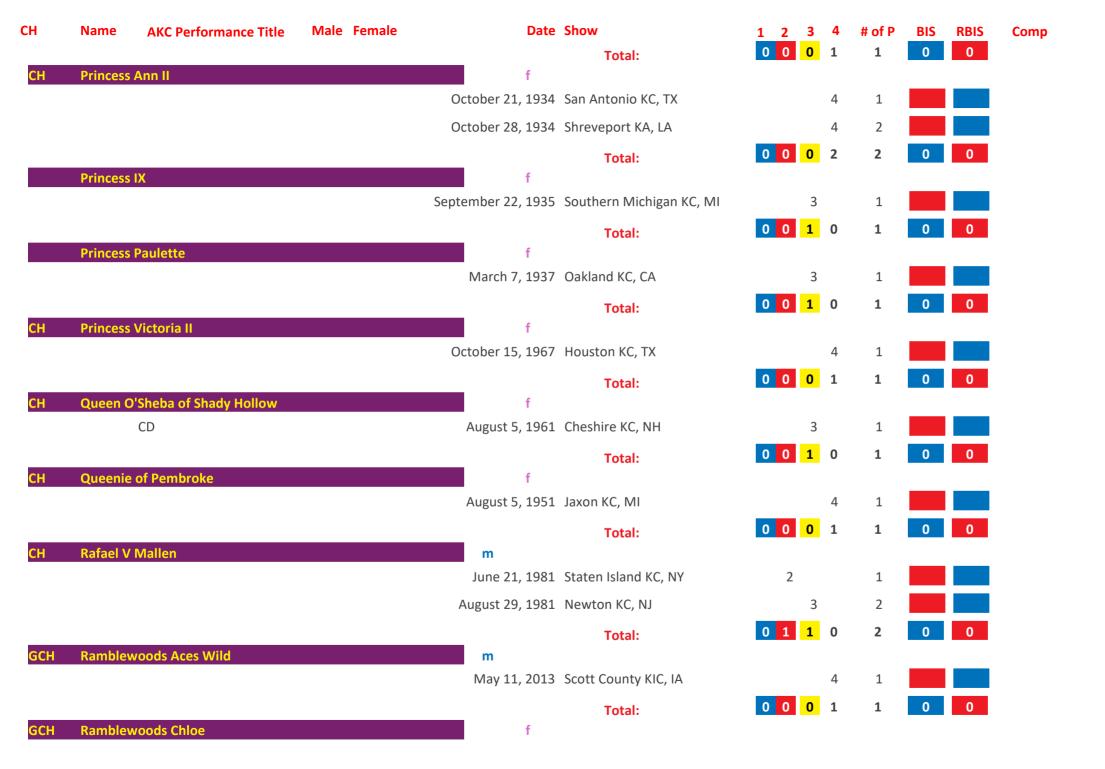

## Saint Bernard AKC Group Placements From 1924 to Date

| March   1,100   1,100   1,100   1,100   1,100   1,100   1,100   1,100   1,100   1,100   1,100   1,100   1,100   1,100   1,100   1,100   1,100   1,100   1,100   1,100   1,100   1,100   1,100   1,100   1,100   1,100   1,100   1,100   1,100   1,100   1,100   1,100   1,100   1,100   1,100   1,100   1,100   1,100   1,100   1,100   1,100   1,100   1,100   1,100   1,100   1,100   1,100   1,100   1,100   1,100   1,100   1,100   1,100   1,100   1,100   1,100   1,100   1,100   1,100   1,100   1,100   1,100   1,100   1,100   1,100   1,100   1,100   1,100   1,100   1,100   1,100   1,100   1,100   1,100   1,100   1,100   1,100   1,100   1,100   1,100   1,100   1,100   1,100   1,100   1,100   1,100   1,100   1,100   1,100   1,100   1,100   1,100   1,100   1,100   1,100   1,100   1,100   1,100   1,100   1,100   1,100   1,100   1,100   1,100   1,100   1,100   1,100   1,100   1,100   1,100   1,100   1,100   1,100   1,100   1,100   1,100   1,100   1,100   1,100   1,100   1,100   1,100   1,100   1,100   1,100   1,100   1,100   1,100   1,100   1,100   1,100   1,100   1,100   1,100   1,100   1,100   1,100   1,100   1,100   1,100   1,100   1,100   1,100   1,100   1,100   1,100   1,100   1,100   1,100   1,100   1,100   1,100   1,100   1,100   1,100   1,100   1,100   1,100   1,100   1,100   1,100   1,100   1,100   1,100   1,100   1,100   1,100   1,100   1,100   1,100   1,100   1,100   1,100   1,100   1,100   1,100   1,100   1,100   1,100   1,100   1,100   1,100   1,100   1,100   1,100   1,100   1,100   1,100   1,100   1,100   1,100   1,100   1,100   1,100   1,100   1,100   1,100   1,100   1,100   1,100   1,100   1,100   1,100   1,100   1,100   1,100   1,100   1,100   1,100   1,100   1,100   1,100   1,100   1,100   1,100   1,100   1,100   1,100   1,100   1,100   1,100   1,100   1,100   1,100   1,100   1,100   1,100   1,100   1,100   1,100   1,100   1,100   1,100   1,100   1,100   1,100   1,100   1,100   1,100   1,100   1,100   1,100   1,100   1,100   1,100   1,100   1,100   1,100   1,100   1,100   1,100   1,100   1,100   1,100   1,10 | СН   | Name     | AKC Performance Title | Male | Female | Date               | Show                        | 1 | 2 | 3 | 4 | # of P | BIS | RBIS | Comp |
|------------------------------------------------------------------------------------------------------------------------------------------------------------------------------------------------------------------------------------------------------------------------------------------------------------------------------------------------------------------------------------------------------------------------------------------------------------------------------------------------------------------------------------------------------------------------------------------------------------------------------------------------------------------------------------------------------------------------------------------------------------------------------------------------------------------------------------------------------------------------------------------------------------------------------------------------------------------------------------------------------------------------------------------------------------------------------------------------------------------------------------------------------------------------------------------------------------------------------------------------------------------------------------------------------------------------------------------------------------------------------------------------------------------------------------------------------------------------------------------------------------------------------------------------------------------------------------------------------------------------------------------------------------------------------------------------------------------------------------------------------------------------------------------------------------------------------------------------------------------------------------------------------------------------------------------------------------------------------------------------------------------------------------------------------------------------------------------------------------------------------|------|----------|-----------------------|------|--------|--------------------|-----------------------------|---|---|---|---|--------|-----|------|------|
| Total:    Total:                                                                                                                                                                                                                                                                                                                                                                                                                                                                                                                                                                                                                                                                                                                                                                                                                                                                                                                                                                                                                                                                                                                                                                                                                                                                                                                                                                                                                                                                                                                                                                                                                                                                                                                                                                                                                                                                                                                                                                                                                                                                                                             | СН   | 3b's Ace | In The Hole           |      |        |                    |                             |   |   |   |   |        |     |      |      |
| Ctbb   3g's Thunder On The Mountain   M                                                                                                                                                                                                                                                                                                                                                                                                                                                                                                                                                                                                                                                                                                                                                                                                                                                                                                                                                                                                                                                                                                                                                                                                                                                                                                                                                                                                                                                                                                                                                                                                                                                                                                                                                                                                                                                                                                                                                                                                                                                                                      |      |          |                       |      |        | June 10, 2006      | Asheville KC, NC            |   |   |   |   | 1      |     |      |      |
| October 20, 2017 Rapid City KC, SD                                                                                                                                                                                                                                                                                                                                                                                                                                                                                                                                                                                                                                                                                                                                                                                                                                                                                                                                                                                                                                                                                                                                                                                                                                                                                                                                                                                                                                                                                                                                                                                                                                                                                                                                                                                                                                                                                                                                                                                                                                                                                           |      |          |                       |      |        |                    | Total:                      | 0 | 0 | 1 | 0 | 1      | 0   | 0    |      |
| October 21, 2017 Rapid City KC, SD                                                                                                                                                                                                                                                                                                                                                                                                                                                                                                                                                                                                                                                                                                                                                                                                                                                                                                                                                                                                                                                                                                                                                                                                                                                                                                                                                                                                                                                                                                                                                                                                                                                                                                                                                                                                                                                                                                                                                                                                                                                                                           | GCHB | 3g's Thu | nder On The Mountain  |      |        |                    |                             |   |   |   |   |        |     |      |      |
| October 22, 2017 Rapid City KC, SD  Total:  December 22, 1979 KC of Philadelphia, PA  Total:  Total: |      |          |                       |      |        |                    |                             |   |   |   | 4 |        |     |      |      |
| Total:    December 22, 1979   KC of Philadelphia, PA   2                                                                                                                                                                                                                                                                                                                                                                                                                                                                                                                                                                                                                                                                                                                                                                                                                                                                                                                                                                                                                                                                                                                                                                                                                                                                                                                                                                                                                                                                                                                                                                                                                                                                                                                                                                                                                                                                                                                                                                                                                                                                     |      |          |                       |      |        | October 21, 2017   | Rapid City KC, SD           |   |   |   | 4 | 2      |     |      |      |
| CH Abbeyshires Mork       m         Total:       1       Total:       0       1       1         CH Abbot of Janday       m         October 3, 1948 Dayton KC, OH       3       1         September 24, 1950 Butler County KC, PA       3       2         Total:       0       1       2         Total:       0       1       2         Total:       0       1       2         Total:       0       1       2       3       0       0         CH Ace Adler       m       April 5, 1973 Dayton KC, OH       3       1       1         April 5, 1973 Dayton KC, OH       3       1       1         August 4, 1973 Battle Creek KC, MI       2       3       4       1         March 17, 1974 Genesee County KC, MI       1       5 <td></td> <td></td> <td></td> <td></td> <td></td> <td>October 22, 2017</td> <td>Rapid City KC, SD</td> <td></td> <td></td> <td></td> <td></td> <td>3</td> <td></td> <td></td> <td></td>                                                                                                                                                                                                                                                                                                                                                                                                                                                                                                                                                                                                                                                                                                                                                                                                                                                                                                                                                                                                                                                                                                                                                                                                      |      |          |                       |      |        | October 22, 2017   | Rapid City KC, SD           |   |   |   |   | 3      |     |      |      |
| December 22, 1979 KC of Philadelphia, PA  Total:  Total:  Total:  O 1 0 0 1 0 0 0  CH Abbot of Janday  M  October 3, 1948 Dayton KC, OH September 24, 1950 Butler County KC, PA September 30, 1950 Grand Rapids KC, MI September 30, 1950 Grand Rapids KC, MI Total:  Total: |      |          |                       |      |        |                    | Total:                      | 0 | 0 | 1 | 2 | 3      | 0   | 0    |      |
| Total:  O 1 0 0 1 0 0 0 0 0 0 0 0 0 0 0 0 0 0 0                                                                                                                                                                                                                                                                                                                                                                                                                                                                                                                                                                                                                                                                                                                                                                                                                                                                                                                                                                                                                                                                                                                                                                                                                                                                                                                                                                                                                                                                                                                                                                                                                                                                                                                                                                                                                                                                                                                                                                                                                                                                              | CH   | Abbeysh  | ires Mork             |      |        |                    |                             |   |   |   |   |        |     |      |      |
| CH Abbot of Janday  October 3, 1948 Dayton KC, OH  September 24, 1950 Butler County KC, PA  September 30, 1950 Grand Rapids KC, MI  Total:  O 1 2 0 3 0 0  CH Ace Adler  M  April 5, 1973 Dayton KC, OH  June 10, 1973 Michaina KC, MI  August 4, 1973 Battle Creek KC, MI  September 23, 1973 Steel City KC, IN  March 17, 1974 Genesee County KC, MI  August 4, 1974 Jaxon KC, MI  3 6 Movember 3, 1974 Northeastern Indiana KC, IN  4 7                                                                                                                                                                                                                                                                                                                                                                                                                                                                                                                                                                                                                                                                                                                                                                                                                                                                                                                                                                                                                                                                                                                                                                                                                                                                                                                                                                                                                                                                                                                                                                                                                                                                                   |      |          |                       |      |        | December 22, 1979  | KC of Philadelphia, PA      |   |   |   |   |        |     |      |      |
| October 3, 1948 Dayton KC, OH 3 1                                                                                                                                                                                                                                                                                                                                                                                                                                                                                                                                                                                                                                                                                                                                                                                                                                                                                                                                                                                                                                                                                                                                                                                                                                                                                                                                                                                                                                                                                                                                                                                                                                                                                                                                                                                                                                                                                                                                                                                                                                                                                            |      |          |                       |      |        |                    | Total:                      | 0 | 1 | 0 | 0 | 1      | 0   | 0    |      |
| September 24, 1950 Butler County KC, PA 3 2 September 30, 1950 Grand Rapids KC, MI 2 3 0 3 0 0  Total: 0 1 2 0 3 0 0  The september 24, 1950 Butler County KC, PA 3 2 1 1 1 1 1 1 1 1 1 1 1 1 1 1 1 1 1 1                                                                                                                                                                                                                                                                                                                                                                                                                                                                                                                                                                                                                                                                                                                                                                                                                                                                                                                                                                                                                                                                                                                                                                                                                                                                                                                                                                                                                                                                                                                                                                                                                                                                                                                                                                                                                                                                                                                    | СН   | Abbot of | f Janday              |      |        |                    | D                           |   |   | 2 |   |        |     |      |      |
| September 30, 1950 Grand Rapids KC, MI  Total:  D 1 2 0 3 0 0  CH Ace Adler  M  April 5, 1973 Dayton KC, OH 3 1  June 10, 1973 Michaina KC, MI 3 2  August 4, 1973 Battle Creek KC, MI 2 3  September 23, 1973 Steel City KC, IN 3 4  March 17, 1974 Genesee County KC, MI 1 5  August 4, 1974 Jaxon KC, MI 3 6  November 3, 1974 Northeastern Indiana KC, IN 4 7                                                                                                                                                                                                                                                                                                                                                                                                                                                                                                                                                                                                                                                                                                                                                                                                                                                                                                                                                                                                                                                                                                                                                                                                                                                                                                                                                                                                                                                                                                                                                                                                                                                                                                                                                            |      |          |                       |      |        |                    | •                           |   |   |   |   |        |     |      |      |
| Total:  O 1 2 0 3 0 0  CH Ace Adler  M  April 5, 1973 Dayton KC, OH 3 1  June 10, 1973 Michaina KC, MI 3 2  August 4, 1973 Battle Creek KC, MI 2 3  September 23, 1973 Steel City KC, IN 3 4  March 17, 1974 Genesee County KC, MI 1 5  August 4, 1974 Jaxon KC, MI 3 6  November 3, 1974 Northeastern Indiana KC, IN 4 7                                                                                                                                                                                                                                                                                                                                                                                                                                                                                                                                                                                                                                                                                                                                                                                                                                                                                                                                                                                                                                                                                                                                                                                                                                                                                                                                                                                                                                                                                                                                                                                                                                                                                                                                                                                                    |      |          |                       |      |        |                    | •                           |   |   | 3 |   |        |     |      |      |
| CH Ace Adler         Mace Adler       Mace April 5, 1973 Dayton KC, OH       3       1         June 10, 1973 Michaina KC, MI       3       2         August 4, 1973 Battle Creek KC, MI       2       3         September 23, 1973 Steel City KC, IN       3       4         March 17, 1974 Genesee County KC, MI       1       5         August 4, 1974 Jaxon KC, MI       3       6         November 3, 1974 Northeastern Indiana KC, IN       4       7                                                                                                                                                                                                                                                                                                                                                                                                                                                                                                                                                                                                                                                                                                                                                                                                                                                                                                                                                                                                                                                                                                                                                                                                                                                                                                                                                                                                                                                                                                                                                                                                                                                                   |      |          |                       |      |        | September 30, 1950 | Grand Rapids KC, MI         |   |   |   |   |        |     |      |      |
| April 5, 1973 Dayton KC, OH 3 1  June 10, 1973 Michaina KC, MI 3 2  August 4, 1973 Battle Creek KC, MI 2 3  September 23, 1973 Steel City KC, IN 3 4  March 17, 1974 Genesee County KC, MI 1 5  August 4, 1974 Jaxon KC, MI 3 6  November 3, 1974 Northeastern Indiana KC, IN 4 7                                                                                                                                                                                                                                                                                                                                                                                                                                                                                                                                                                                                                                                                                                                                                                                                                                                                                                                                                                                                                                                                                                                                                                                                                                                                                                                                                                                                                                                                                                                                                                                                                                                                                                                                                                                                                                            |      |          |                       |      |        |                    | Total:                      | 0 | 1 | 2 | 0 | 3      | 0   | 0    |      |
| June 10, 1973 Michaina KC, MI       3       2         August 4, 1973 Battle Creek KC, MI       2       3         September 23, 1973 Steel City KC, IN       3       4         March 17, 1974 Genesee County KC, MI       1       5         August 4, 1974 Jaxon KC, MI       3       6         November 3, 1974 Northeastern Indiana KC, IN       4       7                                                                                                                                                                                                                                                                                                                                                                                                                                                                                                                                                                                                                                                                                                                                                                                                                                                                                                                                                                                                                                                                                                                                                                                                                                                                                                                                                                                                                                                                                                                                                                                                                                                                                                                                                                  | СН   | Ace Adle | er                    |      |        |                    |                             |   |   |   |   |        |     |      |      |
| August 4, 1973 Battle Creek KC, MI 2 3  September 23, 1973 Steel City KC, IN 3 4  March 17, 1974 Genesee County KC, MI 1 5  August 4, 1974 Jaxon KC, MI 3 6  November 3, 1974 Northeastern Indiana KC, IN 4 7                                                                                                                                                                                                                                                                                                                                                                                                                                                                                                                                                                                                                                                                                                                                                                                                                                                                                                                                                                                                                                                                                                                                                                                                                                                                                                                                                                                                                                                                                                                                                                                                                                                                                                                                                                                                                                                                                                                |      |          |                       |      |        | •                  | •                           |   |   |   |   |        |     |      |      |
| September 23, 1973 Steel City KC, IN       3       4         March 17, 1974 Genesee County KC, MI       1       5         August 4, 1974 Jaxon KC, MI       3       6         November 3, 1974 Northeastern Indiana KC, IN       4       7                                                                                                                                                                                                                                                                                                                                                                                                                                                                                                                                                                                                                                                                                                                                                                                                                                                                                                                                                                                                                                                                                                                                                                                                                                                                                                                                                                                                                                                                                                                                                                                                                                                                                                                                                                                                                                                                                   |      |          |                       |      |        |                    |                             |   |   | 3 |   | 2      |     |      |      |
| March 17, 1974 Genesee County KC, MI 1 5  August 4, 1974 Jaxon KC, MI 3 6  November 3, 1974 Northeastern Indiana KC, IN 4 7                                                                                                                                                                                                                                                                                                                                                                                                                                                                                                                                                                                                                                                                                                                                                                                                                                                                                                                                                                                                                                                                                                                                                                                                                                                                                                                                                                                                                                                                                                                                                                                                                                                                                                                                                                                                                                                                                                                                                                                                  |      |          |                       |      |        | August 4, 1973     | Battle Creek KC, MI         |   | 2 |   |   | 3      |     |      |      |
| August 4, 1974 Jaxon KC, MI 3 6  November 3, 1974 Northeastern Indiana KC, IN 4 7                                                                                                                                                                                                                                                                                                                                                                                                                                                                                                                                                                                                                                                                                                                                                                                                                                                                                                                                                                                                                                                                                                                                                                                                                                                                                                                                                                                                                                                                                                                                                                                                                                                                                                                                                                                                                                                                                                                                                                                                                                            |      |          |                       |      |        | September 23, 1973 | Steel City KC, IN           |   |   | 3 |   | 4      |     |      |      |
| November 3, 1974 Northeastern Indiana KC, IN 4 7                                                                                                                                                                                                                                                                                                                                                                                                                                                                                                                                                                                                                                                                                                                                                                                                                                                                                                                                                                                                                                                                                                                                                                                                                                                                                                                                                                                                                                                                                                                                                                                                                                                                                                                                                                                                                                                                                                                                                                                                                                                                             |      |          |                       |      |        | March 17, 1974     | Genesee County KC, MI       | 1 |   |   |   | 5      |     |      |      |
|                                                                                                                                                                                                                                                                                                                                                                                                                                                                                                                                                                                                                                                                                                                                                                                                                                                                                                                                                                                                                                                                                                                                                                                                                                                                                                                                                                                                                                                                                                                                                                                                                                                                                                                                                                                                                                                                                                                                                                                                                                                                                                                              |      |          |                       |      |        | August 4, 1974     | Jaxon KC, MI                |   |   | 3 |   | 6      |     |      |      |
| December 8, 1974 Ingahm County KC, MI 1 8                                                                                                                                                                                                                                                                                                                                                                                                                                                                                                                                                                                                                                                                                                                                                                                                                                                                                                                                                                                                                                                                                                                                                                                                                                                                                                                                                                                                                                                                                                                                                                                                                                                                                                                                                                                                                                                                                                                                                                                                                                                                                    |      |          |                       |      |        | November 3, 1974   | Northeastern Indiana KC, IN |   |   |   | 4 | 7      |     |      |      |
|                                                                                                                                                                                                                                                                                                                                                                                                                                                                                                                                                                                                                                                                                                                                                                                                                                                                                                                                                                                                                                                                                                                                                                                                                                                                                                                                                                                                                                                                                                                                                                                                                                                                                                                                                                                                                                                                                                                                                                                                                                                                                                                              |      |          |                       |      |        | December 8, 1974   | Ingahm County KC, MI        | 1 |   |   |   | 8      |     |      |      |