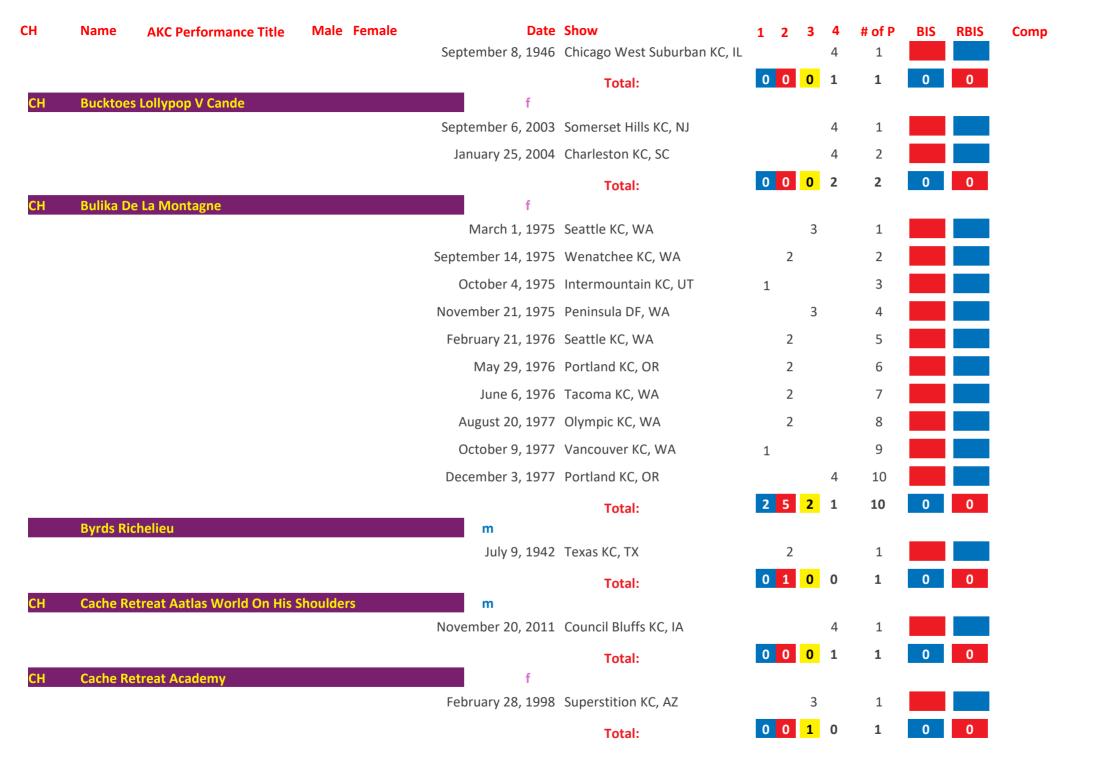

## Saint Bernard AKC Group Placements From 1924 to Date

| March   1,100   1,100   1,100   1,100   1,100   1,100   1,100   1,100   1,100   1,100   1,100   1,100   1,100   1,100   1,100   1,100   1,100   1,100   1,100   1,100   1,100   1,100   1,100   1,100   1,100   1,100   1,100   1,100   1,100   1,100   1,100   1,100   1,100   1,100   1,100   1,100   1,100   1,100   1,100   1,100   1,100   1,100   1,100   1,100   1,100   1,100   1,100   1,100   1,100   1,100   1,100   1,100   1,100   1,100   1,100   1,100   1,100   1,100   1,100   1,100   1,100   1,100   1,100   1,100   1,100   1,100   1,100   1,100   1,100   1,100   1,100   1,100   1,100   1,100   1,100   1,100   1,100   1,100   1,100   1,100   1,100   1,100   1,100   1,100   1,100   1,100   1,100   1,100   1,100   1,100   1,100   1,100   1,100   1,100   1,100   1,100   1,100   1,100   1,100   1,100   1,100   1,100   1,100   1,100   1,100   1,100   1,100   1,100   1,100   1,100   1,100   1,100   1,100   1,100   1,100   1,100   1,100   1,100   1,100   1,100   1,100   1,100   1,100   1,100   1,100   1,100   1,100   1,100   1,100   1,100   1,100   1,100   1,100   1,100   1,100   1,100   1,100   1,100   1,100   1,100   1,100   1,100   1,100   1,100   1,100   1,100   1,100   1,100   1,100   1,100   1,100   1,100   1,100   1,100   1,100   1,100   1,100   1,100   1,100   1,100   1,100   1,100   1,100   1,100   1,100   1,100   1,100   1,100   1,100   1,100   1,100   1,100   1,100   1,100   1,100   1,100   1,100   1,100   1,100   1,100   1,100   1,100   1,100   1,100   1,100   1,100   1,100   1,100   1,100   1,100   1,100   1,100   1,100   1,100   1,100   1,100   1,100   1,100   1,100   1,100   1,100   1,100   1,100   1,100   1,100   1,100   1,100   1,100   1,100   1,100   1,100   1,100   1,100   1,100   1,100   1,100   1,100   1,100   1,100   1,100   1,100   1,100   1,100   1,100   1,100   1,100   1,100   1,100   1,100   1,100   1,100   1,100   1,100   1,100   1,100   1,100   1,100   1,100   1,100   1,100   1,100   1,100   1,100   1,100   1,100   1,100   1,100   1,100   1,100   1,100   1,100   1,100   1,100   1,100   1,10 | СН   | Name     | AKC Performance Title | Male | Female | Date               | Show                        | 1 | 2 | 3 | 4 | # of P | BIS | RBIS | Comp |
|------------------------------------------------------------------------------------------------------------------------------------------------------------------------------------------------------------------------------------------------------------------------------------------------------------------------------------------------------------------------------------------------------------------------------------------------------------------------------------------------------------------------------------------------------------------------------------------------------------------------------------------------------------------------------------------------------------------------------------------------------------------------------------------------------------------------------------------------------------------------------------------------------------------------------------------------------------------------------------------------------------------------------------------------------------------------------------------------------------------------------------------------------------------------------------------------------------------------------------------------------------------------------------------------------------------------------------------------------------------------------------------------------------------------------------------------------------------------------------------------------------------------------------------------------------------------------------------------------------------------------------------------------------------------------------------------------------------------------------------------------------------------------------------------------------------------------------------------------------------------------------------------------------------------------------------------------------------------------------------------------------------------------------------------------------------------------------------------------------------------------|------|----------|-----------------------|------|--------|--------------------|-----------------------------|---|---|---|---|--------|-----|------|------|
| Total:    Total:                                                                                                                                                                                                                                                                                                                                                                                                                                                                                                                                                                                                                                                                                                                                                                                                                                                                                                                                                                                                                                                                                                                                                                                                                                                                                                                                                                                                                                                                                                                                                                                                                                                                                                                                                                                                                                                                                                                                                                                                                                                                                                             | СН   | 3b's Ace | In The Hole           |      |        |                    |                             |   |   |   |   |        |     |      |      |
| Ctbb   3g's Thunder On The Mountain   M                                                                                                                                                                                                                                                                                                                                                                                                                                                                                                                                                                                                                                                                                                                                                                                                                                                                                                                                                                                                                                                                                                                                                                                                                                                                                                                                                                                                                                                                                                                                                                                                                                                                                                                                                                                                                                                                                                                                                                                                                                                                                      |      |          |                       |      |        | June 10, 2006      | Asheville KC, NC            |   |   |   |   | 1      |     |      |      |
| October 20, 2017 Rapid City KC, SD                                                                                                                                                                                                                                                                                                                                                                                                                                                                                                                                                                                                                                                                                                                                                                                                                                                                                                                                                                                                                                                                                                                                                                                                                                                                                                                                                                                                                                                                                                                                                                                                                                                                                                                                                                                                                                                                                                                                                                                                                                                                                           |      |          |                       |      |        |                    | Total:                      | 0 | 0 | 1 | 0 | 1      | 0   | 0    |      |
| October 21, 2017 Rapid City KC, SD                                                                                                                                                                                                                                                                                                                                                                                                                                                                                                                                                                                                                                                                                                                                                                                                                                                                                                                                                                                                                                                                                                                                                                                                                                                                                                                                                                                                                                                                                                                                                                                                                                                                                                                                                                                                                                                                                                                                                                                                                                                                                           | GCHB | 3g's Thu | nder On The Mountain  |      |        |                    |                             |   |   |   |   |        |     |      |      |
| October 22, 2017 Rapid City KC, SD  Total:  December 22, 1979 KC of Philadelphia, PA  Total:  Total: |      |          |                       |      |        |                    |                             |   |   |   | 4 |        |     |      |      |
| Total:    December 22, 1979   KC of Philadelphia, PA   2                                                                                                                                                                                                                                                                                                                                                                                                                                                                                                                                                                                                                                                                                                                                                                                                                                                                                                                                                                                                                                                                                                                                                                                                                                                                                                                                                                                                                                                                                                                                                                                                                                                                                                                                                                                                                                                                                                                                                                                                                                                                     |      |          |                       |      |        | October 21, 2017   | Rapid City KC, SD           |   |   |   | 4 | 2      |     |      |      |
| CH Abbeyshires Mork       m         Total:       1       Total:       0       1       1         CH Abbot of Janday       m         October 3, 1948 Dayton KC, OH       3       1         September 24, 1950 Butler County KC, PA       3       2         Total:       0       1       2         Total:       0       1       2         Total:       0       1       2         Total:       0       1       2       3       0       0         CH Ace Adler       m       April 5, 1973 Dayton KC, OH       3       1       1         April 5, 1973 Dayton KC, OH       3       1       1         August 4, 1973 Battle Creek KC, MI       2       3       4       1         March 17, 1974 Genesee County KC, MI       1       5 <td></td> <td></td> <td></td> <td></td> <td></td> <td>October 22, 2017</td> <td>Rapid City KC, SD</td> <td></td> <td></td> <td></td> <td></td> <td>3</td> <td></td> <td></td> <td></td>                                                                                                                                                                                                                                                                                                                                                                                                                                                                                                                                                                                                                                                                                                                                                                                                                                                                                                                                                                                                                                                                                                                                                                                                      |      |          |                       |      |        | October 22, 2017   | Rapid City KC, SD           |   |   |   |   | 3      |     |      |      |
| December 22, 1979 KC of Philadelphia, PA  Total:  Total:  Total:  O 1 0 0 1 0 0 0  CH Abbot of Janday  M  October 3, 1948 Dayton KC, OH September 24, 1950 Butler County KC, PA September 30, 1950 Grand Rapids KC, MI September 30, 1950 Grand Rapids KC, MI Total:  Total: |      |          |                       |      |        |                    | Total:                      | 0 | 0 | 1 | 2 | 3      | 0   | 0    |      |
| Total:  O 1 0 0 1 0 0 0 0 0 0 0 0 0 0 0 0 0 0 0                                                                                                                                                                                                                                                                                                                                                                                                                                                                                                                                                                                                                                                                                                                                                                                                                                                                                                                                                                                                                                                                                                                                                                                                                                                                                                                                                                                                                                                                                                                                                                                                                                                                                                                                                                                                                                                                                                                                                                                                                                                                              | CH   | Abbeysh  | ires Mork             |      |        |                    |                             |   |   |   |   |        |     |      |      |
| CH Abbot of Janday  October 3, 1948 Dayton KC, OH  September 24, 1950 Butler County KC, PA  September 30, 1950 Grand Rapids KC, MI  Total:  O 1 2 0 3 0 0  CH Ace Adler  M  April 5, 1973 Dayton KC, OH  June 10, 1973 Michaina KC, MI  August 4, 1973 Battle Creek KC, MI  September 23, 1973 Steel City KC, IN  March 17, 1974 Genesee County KC, MI  August 4, 1974 Jaxon KC, MI  3 6 Movember 3, 1974 Northeastern Indiana KC, IN  4 7                                                                                                                                                                                                                                                                                                                                                                                                                                                                                                                                                                                                                                                                                                                                                                                                                                                                                                                                                                                                                                                                                                                                                                                                                                                                                                                                                                                                                                                                                                                                                                                                                                                                                   |      |          |                       |      |        | December 22, 1979  | KC of Philadelphia, PA      |   |   |   |   |        |     |      |      |
| October 3, 1948 Dayton KC, OH 3 1                                                                                                                                                                                                                                                                                                                                                                                                                                                                                                                                                                                                                                                                                                                                                                                                                                                                                                                                                                                                                                                                                                                                                                                                                                                                                                                                                                                                                                                                                                                                                                                                                                                                                                                                                                                                                                                                                                                                                                                                                                                                                            |      |          |                       |      |        |                    | Total:                      | 0 | 1 | 0 | 0 | 1      | 0   | 0    |      |
| September 24, 1950 Butler County KC, PA 3 2 September 30, 1950 Grand Rapids KC, MI 2 3 0 3 0 0  Total: 0 1 2 0 3 0 0  The september 24, 1950 Butler County KC, PA 3 2 1 1 1 1 1 1 1 1 1 1 1 1 1 1 1 1 1 1                                                                                                                                                                                                                                                                                                                                                                                                                                                                                                                                                                                                                                                                                                                                                                                                                                                                                                                                                                                                                                                                                                                                                                                                                                                                                                                                                                                                                                                                                                                                                                                                                                                                                                                                                                                                                                                                                                                    | СН   | Abbot of | f Janday              |      |        |                    | D                           |   |   | 2 |   |        |     |      |      |
| September 30, 1950 Grand Rapids KC, MI  Total:  D 1 2 0 3 0 0  CH Ace Adler  M  April 5, 1973 Dayton KC, OH 3 1  June 10, 1973 Michaina KC, MI 3 2  August 4, 1973 Battle Creek KC, MI 2 3  September 23, 1973 Steel City KC, IN 3 4  March 17, 1974 Genesee County KC, MI 1 5  August 4, 1974 Jaxon KC, MI 3 6  November 3, 1974 Northeastern Indiana KC, IN 4 7                                                                                                                                                                                                                                                                                                                                                                                                                                                                                                                                                                                                                                                                                                                                                                                                                                                                                                                                                                                                                                                                                                                                                                                                                                                                                                                                                                                                                                                                                                                                                                                                                                                                                                                                                            |      |          |                       |      |        |                    | •                           |   |   |   |   |        |     |      |      |
| Total:  O 1 2 0 3 0 0  CH Ace Adler  M  April 5, 1973 Dayton KC, OH 3 1  June 10, 1973 Michaina KC, MI 3 2  August 4, 1973 Battle Creek KC, MI 2 3  September 23, 1973 Steel City KC, IN 3 4  March 17, 1974 Genesee County KC, MI 1 5  August 4, 1974 Jaxon KC, MI 3 6  November 3, 1974 Northeastern Indiana KC, IN 4 7                                                                                                                                                                                                                                                                                                                                                                                                                                                                                                                                                                                                                                                                                                                                                                                                                                                                                                                                                                                                                                                                                                                                                                                                                                                                                                                                                                                                                                                                                                                                                                                                                                                                                                                                                                                                    |      |          |                       |      |        |                    | •                           |   |   | 3 |   |        |     |      |      |
| CH Ace Adler         Mace Adler       Mace April 5, 1973 Dayton KC, OH       3       1         June 10, 1973 Michaina KC, MI       3       2         August 4, 1973 Battle Creek KC, MI       2       3         September 23, 1973 Steel City KC, IN       3       4         March 17, 1974 Genesee County KC, MI       1       5         August 4, 1974 Jaxon KC, MI       3       6         November 3, 1974 Northeastern Indiana KC, IN       4       7                                                                                                                                                                                                                                                                                                                                                                                                                                                                                                                                                                                                                                                                                                                                                                                                                                                                                                                                                                                                                                                                                                                                                                                                                                                                                                                                                                                                                                                                                                                                                                                                                                                                   |      |          |                       |      |        | September 30, 1950 | Grand Rapids KC, MI         |   |   |   |   |        |     |      |      |
| April 5, 1973 Dayton KC, OH 3 1  June 10, 1973 Michaina KC, MI 3 2  August 4, 1973 Battle Creek KC, MI 2 3  September 23, 1973 Steel City KC, IN 3 4  March 17, 1974 Genesee County KC, MI 1 5  August 4, 1974 Jaxon KC, MI 3 6  November 3, 1974 Northeastern Indiana KC, IN 4 7                                                                                                                                                                                                                                                                                                                                                                                                                                                                                                                                                                                                                                                                                                                                                                                                                                                                                                                                                                                                                                                                                                                                                                                                                                                                                                                                                                                                                                                                                                                                                                                                                                                                                                                                                                                                                                            |      |          |                       |      |        |                    | Total:                      | 0 | 1 | 2 | 0 | 3      | 0   | 0    |      |
| June 10, 1973 Michaina KC, MI       3       2         August 4, 1973 Battle Creek KC, MI       2       3         September 23, 1973 Steel City KC, IN       3       4         March 17, 1974 Genesee County KC, MI       1       5         August 4, 1974 Jaxon KC, MI       3       6         November 3, 1974 Northeastern Indiana KC, IN       4       7                                                                                                                                                                                                                                                                                                                                                                                                                                                                                                                                                                                                                                                                                                                                                                                                                                                                                                                                                                                                                                                                                                                                                                                                                                                                                                                                                                                                                                                                                                                                                                                                                                                                                                                                                                  | СН   | Ace Adle | er                    |      |        |                    |                             |   |   |   |   |        |     |      |      |
| August 4, 1973 Battle Creek KC, MI 2 3  September 23, 1973 Steel City KC, IN 3 4  March 17, 1974 Genesee County KC, MI 1 5  August 4, 1974 Jaxon KC, MI 3 6  November 3, 1974 Northeastern Indiana KC, IN 4 7                                                                                                                                                                                                                                                                                                                                                                                                                                                                                                                                                                                                                                                                                                                                                                                                                                                                                                                                                                                                                                                                                                                                                                                                                                                                                                                                                                                                                                                                                                                                                                                                                                                                                                                                                                                                                                                                                                                |      |          |                       |      |        | •                  | •                           |   |   |   |   |        |     |      |      |
| September 23, 1973 Steel City KC, IN       3       4         March 17, 1974 Genesee County KC, MI       1       5         August 4, 1974 Jaxon KC, MI       3       6         November 3, 1974 Northeastern Indiana KC, IN       4       7                                                                                                                                                                                                                                                                                                                                                                                                                                                                                                                                                                                                                                                                                                                                                                                                                                                                                                                                                                                                                                                                                                                                                                                                                                                                                                                                                                                                                                                                                                                                                                                                                                                                                                                                                                                                                                                                                   |      |          |                       |      |        |                    |                             |   |   | 3 |   | 2      |     |      |      |
| March 17, 1974 Genesee County KC, MI 1 5  August 4, 1974 Jaxon KC, MI 3 6  November 3, 1974 Northeastern Indiana KC, IN 4 7                                                                                                                                                                                                                                                                                                                                                                                                                                                                                                                                                                                                                                                                                                                                                                                                                                                                                                                                                                                                                                                                                                                                                                                                                                                                                                                                                                                                                                                                                                                                                                                                                                                                                                                                                                                                                                                                                                                                                                                                  |      |          |                       |      |        | August 4, 1973     | Battle Creek KC, MI         |   | 2 |   |   | 3      |     |      |      |
| August 4, 1974 Jaxon KC, MI 3 6  November 3, 1974 Northeastern Indiana KC, IN 4 7                                                                                                                                                                                                                                                                                                                                                                                                                                                                                                                                                                                                                                                                                                                                                                                                                                                                                                                                                                                                                                                                                                                                                                                                                                                                                                                                                                                                                                                                                                                                                                                                                                                                                                                                                                                                                                                                                                                                                                                                                                            |      |          |                       |      |        | September 23, 1973 | Steel City KC, IN           |   |   | 3 |   | 4      |     |      |      |
| November 3, 1974 Northeastern Indiana KC, IN 4 7                                                                                                                                                                                                                                                                                                                                                                                                                                                                                                                                                                                                                                                                                                                                                                                                                                                                                                                                                                                                                                                                                                                                                                                                                                                                                                                                                                                                                                                                                                                                                                                                                                                                                                                                                                                                                                                                                                                                                                                                                                                                             |      |          |                       |      |        | March 17, 1974     | Genesee County KC, MI       | 1 |   |   |   | 5      |     |      |      |
|                                                                                                                                                                                                                                                                                                                                                                                                                                                                                                                                                                                                                                                                                                                                                                                                                                                                                                                                                                                                                                                                                                                                                                                                                                                                                                                                                                                                                                                                                                                                                                                                                                                                                                                                                                                                                                                                                                                                                                                                                                                                                                                              |      |          |                       |      |        | August 4, 1974     | Jaxon KC, MI                |   |   | 3 |   | 6      |     |      |      |
| December 8, 1974 Ingahm County KC, MI 1 8                                                                                                                                                                                                                                                                                                                                                                                                                                                                                                                                                                                                                                                                                                                                                                                                                                                                                                                                                                                                                                                                                                                                                                                                                                                                                                                                                                                                                                                                                                                                                                                                                                                                                                                                                                                                                                                                                                                                                                                                                                                                                    |      |          |                       |      |        | November 3, 1974   | Northeastern Indiana KC, IN |   |   |   | 4 | 7      |     |      |      |
|                                                                                                                                                                                                                                                                                                                                                                                                                                                                                                                                                                                                                                                                                                                                                                                                                                                                                                                                                                                                                                                                                                                                                                                                                                                                                                                                                                                                                                                                                                                                                                                                                                                                                                                                                                                                                                                                                                                                                                                                                                                                                                                              |      |          |                       |      |        | December 8, 1974   | Ingahm County KC, MI        | 1 |   |   |   | 8      |     |      |      |