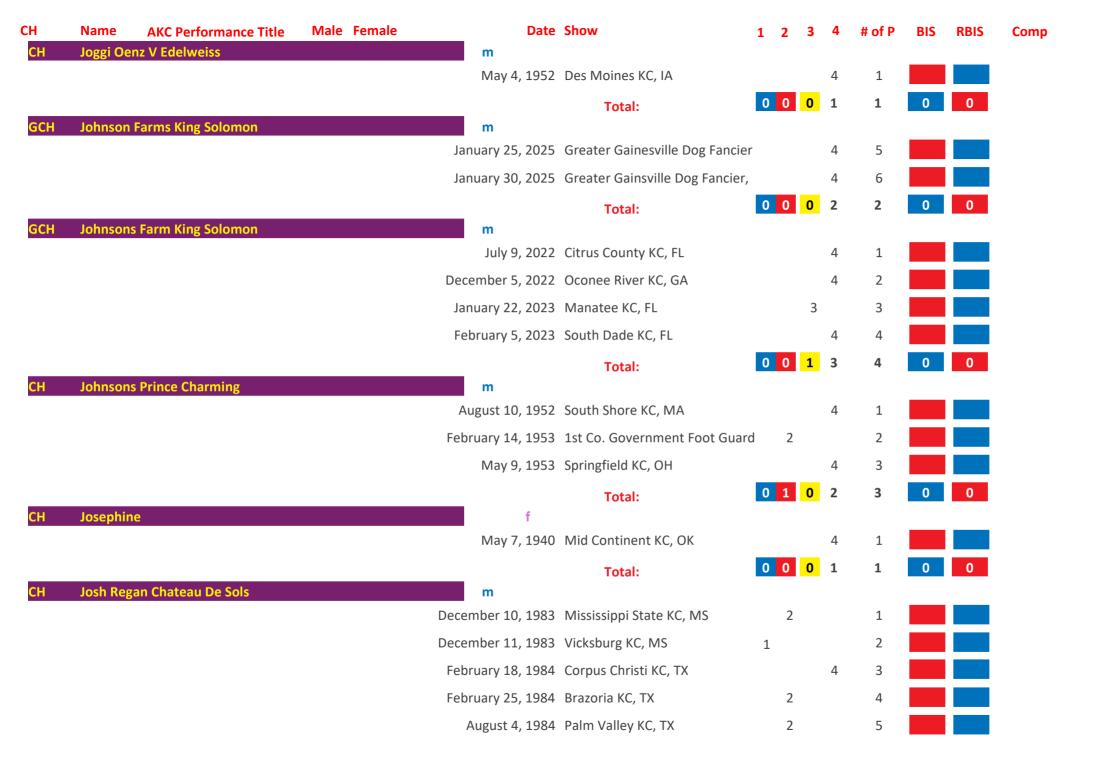

## Saint Bernard AKC Group Placements From 1924 to Date

| March   1,100   1,100   1,100   1,100   1,100   1,100   1,100   1,100   1,100   1,100   1,100   1,100   1,100   1,100   1,100   1,100   1,100   1,100   1,100   1,100   1,100   1,100   1,100   1,100   1,100   1,100   1,100   1,100   1,100   1,100   1,100   1,100   1,100   1,100   1,100   1,100   1,100   1,100   1,100   1,100   1,100   1,100   1,100   1,100   1,100   1,100   1,100   1,100   1,100   1,100   1,100   1,100   1,100   1,100   1,100   1,100   1,100   1,100   1,100   1,100   1,100   1,100   1,100   1,100   1,100   1,100   1,100   1,100   1,100   1,100   1,100   1,100   1,100   1,100   1,100   1,100   1,100   1,100   1,100   1,100   1,100   1,100   1,100   1,100   1,100   1,100   1,100   1,100   1,100   1,100   1,100   1,100   1,100   1,100   1,100   1,100   1,100   1,100   1,100   1,100   1,100   1,100   1,100   1,100   1,100   1,100   1,100   1,100   1,100   1,100   1,100   1,100   1,100   1,100   1,100   1,100   1,100   1,100   1,100   1,100   1,100   1,100   1,100   1,100   1,100   1,100   1,100   1,100   1,100   1,100   1,100   1,100   1,100   1,100   1,100   1,100   1,100   1,100   1,100   1,100   1,100   1,100   1,100   1,100   1,100   1,100   1,100   1,100   1,100   1,100   1,100   1,100   1,100   1,100   1,100   1,100   1,100   1,100   1,100   1,100   1,100   1,100   1,100   1,100   1,100   1,100   1,100   1,100   1,100   1,100   1,100   1,100   1,100   1,100   1,100   1,100   1,100   1,100   1,100   1,100   1,100   1,100   1,100   1,100   1,100   1,100   1,100   1,100   1,100   1,100   1,100   1,100   1,100   1,100   1,100   1,100   1,100   1,100   1,100   1,100   1,100   1,100   1,100   1,100   1,100   1,100   1,100   1,100   1,100   1,100   1,100   1,100   1,100   1,100   1,100   1,100   1,100   1,100   1,100   1,100   1,100   1,100   1,100   1,100   1,100   1,100   1,100   1,100   1,100   1,100   1,100   1,100   1,100   1,100   1,100   1,100   1,100   1,100   1,100   1,100   1,100   1,100   1,100   1,100   1,100   1,100   1,100   1,100   1,100   1,100   1,100   1,100   1,100   1,100   1,10 | СН   | Name     | AKC Performance Title | Male | Female | Date               | Show                        | 1 | 2 | 3 | 4 | # of P | BIS | RBIS | Comp |
|------------------------------------------------------------------------------------------------------------------------------------------------------------------------------------------------------------------------------------------------------------------------------------------------------------------------------------------------------------------------------------------------------------------------------------------------------------------------------------------------------------------------------------------------------------------------------------------------------------------------------------------------------------------------------------------------------------------------------------------------------------------------------------------------------------------------------------------------------------------------------------------------------------------------------------------------------------------------------------------------------------------------------------------------------------------------------------------------------------------------------------------------------------------------------------------------------------------------------------------------------------------------------------------------------------------------------------------------------------------------------------------------------------------------------------------------------------------------------------------------------------------------------------------------------------------------------------------------------------------------------------------------------------------------------------------------------------------------------------------------------------------------------------------------------------------------------------------------------------------------------------------------------------------------------------------------------------------------------------------------------------------------------------------------------------------------------------------------------------------------------|------|----------|-----------------------|------|--------|--------------------|-----------------------------|---|---|---|---|--------|-----|------|------|
| Total:    Total:                                                                                                                                                                                                                                                                                                                                                                                                                                                                                                                                                                                                                                                                                                                                                                                                                                                                                                                                                                                                                                                                                                                                                                                                                                                                                                                                                                                                                                                                                                                                                                                                                                                                                                                                                                                                                                                                                                                                                                                                                                                                                                             | СН   | 3b's Ace | In The Hole           |      |        |                    |                             |   |   |   |   |        |     |      |      |
| Ctbb   3g's Thunder On The Mountain   M                                                                                                                                                                                                                                                                                                                                                                                                                                                                                                                                                                                                                                                                                                                                                                                                                                                                                                                                                                                                                                                                                                                                                                                                                                                                                                                                                                                                                                                                                                                                                                                                                                                                                                                                                                                                                                                                                                                                                                                                                                                                                      |      |          |                       |      |        | June 10, 2006      | Asheville KC, NC            |   |   |   |   | 1      |     |      |      |
| October 20, 2017 Rapid City KC, SD                                                                                                                                                                                                                                                                                                                                                                                                                                                                                                                                                                                                                                                                                                                                                                                                                                                                                                                                                                                                                                                                                                                                                                                                                                                                                                                                                                                                                                                                                                                                                                                                                                                                                                                                                                                                                                                                                                                                                                                                                                                                                           |      |          |                       |      |        |                    | Total:                      | 0 | 0 | 1 | 0 | 1      | 0   | 0    |      |
| October 21, 2017 Rapid City KC, SD                                                                                                                                                                                                                                                                                                                                                                                                                                                                                                                                                                                                                                                                                                                                                                                                                                                                                                                                                                                                                                                                                                                                                                                                                                                                                                                                                                                                                                                                                                                                                                                                                                                                                                                                                                                                                                                                                                                                                                                                                                                                                           | GCHB | 3g's Thu | nder On The Mountain  |      |        |                    |                             |   |   |   |   |        |     |      |      |
| October 22, 2017 Rapid City KC, SD  Total:  December 22, 1979 KC of Philadelphia, PA  Total:  Total: |      |          |                       |      |        |                    |                             |   |   |   | 4 |        |     |      |      |
| Total:    December 22, 1979   KC of Philadelphia, PA   2                                                                                                                                                                                                                                                                                                                                                                                                                                                                                                                                                                                                                                                                                                                                                                                                                                                                                                                                                                                                                                                                                                                                                                                                                                                                                                                                                                                                                                                                                                                                                                                                                                                                                                                                                                                                                                                                                                                                                                                                                                                                     |      |          |                       |      |        | October 21, 2017   | Rapid City KC, SD           |   |   |   | 4 | 2      |     |      |      |
| CH Abbeyshires Mork       m         Total:       1       Total:       0       1       1         CH Abbot of Janday       m         October 3, 1948 Dayton KC, OH       3       1         September 24, 1950 Butler County KC, PA       3       2         Total:       0       1       2         Total:       0       1       2         Total:       0       1       2         Total:       0       1       2       3       0       0         CH Ace Adler       m       April 5, 1973 Dayton KC, OH       3       1       1         April 5, 1973 Dayton KC, OH       3       1       1         August 4, 1973 Battle Creek KC, MI       2       3       4       1         March 17, 1974 Genesee County KC, MI       1       5 <td></td> <td></td> <td></td> <td></td> <td></td> <td>October 22, 2017</td> <td>Rapid City KC, SD</td> <td></td> <td></td> <td></td> <td></td> <td>3</td> <td></td> <td></td> <td></td>                                                                                                                                                                                                                                                                                                                                                                                                                                                                                                                                                                                                                                                                                                                                                                                                                                                                                                                                                                                                                                                                                                                                                                                                      |      |          |                       |      |        | October 22, 2017   | Rapid City KC, SD           |   |   |   |   | 3      |     |      |      |
| December 22, 1979 KC of Philadelphia, PA  Total:  Total:  Total:  O 1 0 0 1 0 0 0  CH Abbot of Janday  M  October 3, 1948 Dayton KC, OH September 24, 1950 Butler County KC, PA September 30, 1950 Grand Rapids KC, MI September 30, 1950 Grand Rapids KC, MI Total:  Total: |      |          |                       |      |        |                    | Total:                      | 0 | 0 | 1 | 2 | 3      | 0   | 0    |      |
| Total:  O 1 0 0 1 0 0 0 0 0 0 0 0 0 0 0 0 0 0 0                                                                                                                                                                                                                                                                                                                                                                                                                                                                                                                                                                                                                                                                                                                                                                                                                                                                                                                                                                                                                                                                                                                                                                                                                                                                                                                                                                                                                                                                                                                                                                                                                                                                                                                                                                                                                                                                                                                                                                                                                                                                              | CH   | Abbeysh  | ires Mork             |      |        |                    |                             |   |   |   |   |        |     |      |      |
| CH Abbot of Janday  October 3, 1948 Dayton KC, OH  September 24, 1950 Butler County KC, PA  September 30, 1950 Grand Rapids KC, MI  Total:  O 1 2 0 3 0 0  CH Ace Adler  M  April 5, 1973 Dayton KC, OH  June 10, 1973 Michaina KC, MI  August 4, 1973 Battle Creek KC, MI  September 23, 1973 Steel City KC, IN  March 17, 1974 Genesee County KC, MI  August 4, 1974 Jaxon KC, MI  3 6 Movember 3, 1974 Northeastern Indiana KC, IN  4 7                                                                                                                                                                                                                                                                                                                                                                                                                                                                                                                                                                                                                                                                                                                                                                                                                                                                                                                                                                                                                                                                                                                                                                                                                                                                                                                                                                                                                                                                                                                                                                                                                                                                                   |      |          |                       |      |        | December 22, 1979  | KC of Philadelphia, PA      |   |   |   |   |        |     |      |      |
| October 3, 1948 Dayton KC, OH 3 1                                                                                                                                                                                                                                                                                                                                                                                                                                                                                                                                                                                                                                                                                                                                                                                                                                                                                                                                                                                                                                                                                                                                                                                                                                                                                                                                                                                                                                                                                                                                                                                                                                                                                                                                                                                                                                                                                                                                                                                                                                                                                            |      |          |                       |      |        |                    | Total:                      | 0 | 1 | 0 | 0 | 1      | 0   | 0    |      |
| September 24, 1950 Butler County KC, PA 3 2 September 30, 1950 Grand Rapids KC, MI 2 3 0 3 0 0  Total: 0 1 2 0 3 0 0  The september 24, 1950 Butler County KC, PA 3 2 1 1 1 1 1 1 1 1 1 1 1 1 1 1 1 1 1 1                                                                                                                                                                                                                                                                                                                                                                                                                                                                                                                                                                                                                                                                                                                                                                                                                                                                                                                                                                                                                                                                                                                                                                                                                                                                                                                                                                                                                                                                                                                                                                                                                                                                                                                                                                                                                                                                                                                    | СН   | Abbot of | f Janday              |      |        |                    | D                           |   |   | 2 |   |        |     |      |      |
| September 30, 1950 Grand Rapids KC, MI  Total:  D 1 2 0 3 0 0  CH Ace Adler  M  April 5, 1973 Dayton KC, OH 3 1  June 10, 1973 Michaina KC, MI 3 2  August 4, 1973 Battle Creek KC, MI 2 3  September 23, 1973 Steel City KC, IN 3 4  March 17, 1974 Genesee County KC, MI 1 5  August 4, 1974 Jaxon KC, MI 3 6  November 3, 1974 Northeastern Indiana KC, IN 4 7                                                                                                                                                                                                                                                                                                                                                                                                                                                                                                                                                                                                                                                                                                                                                                                                                                                                                                                                                                                                                                                                                                                                                                                                                                                                                                                                                                                                                                                                                                                                                                                                                                                                                                                                                            |      |          |                       |      |        |                    | •                           |   |   |   |   |        |     |      |      |
| Total:  O 1 2 0 3 0 0  CH Ace Adler  M  April 5, 1973 Dayton KC, OH 3 1  June 10, 1973 Michaina KC, MI 3 2  August 4, 1973 Battle Creek KC, MI 2 3  September 23, 1973 Steel City KC, IN 3 4  March 17, 1974 Genesee County KC, MI 1 5  August 4, 1974 Jaxon KC, MI 3 6  November 3, 1974 Northeastern Indiana KC, IN 4 7                                                                                                                                                                                                                                                                                                                                                                                                                                                                                                                                                                                                                                                                                                                                                                                                                                                                                                                                                                                                                                                                                                                                                                                                                                                                                                                                                                                                                                                                                                                                                                                                                                                                                                                                                                                                    |      |          |                       |      |        |                    | •                           |   |   | 3 |   |        |     |      |      |
| CH Ace Adler         Mace Adler       Mace April 5, 1973 Dayton KC, OH       3       1         June 10, 1973 Michaina KC, MI       3       2         August 4, 1973 Battle Creek KC, MI       2       3         September 23, 1973 Steel City KC, IN       3       4         March 17, 1974 Genesee County KC, MI       1       5         August 4, 1974 Jaxon KC, MI       3       6         November 3, 1974 Northeastern Indiana KC, IN       4       7                                                                                                                                                                                                                                                                                                                                                                                                                                                                                                                                                                                                                                                                                                                                                                                                                                                                                                                                                                                                                                                                                                                                                                                                                                                                                                                                                                                                                                                                                                                                                                                                                                                                   |      |          |                       |      |        | September 30, 1950 | Grand Rapids KC, MI         |   |   |   |   |        |     |      |      |
| April 5, 1973 Dayton KC, OH 3 1  June 10, 1973 Michaina KC, MI 3 2  August 4, 1973 Battle Creek KC, MI 2 3  September 23, 1973 Steel City KC, IN 3 4  March 17, 1974 Genesee County KC, MI 1 5  August 4, 1974 Jaxon KC, MI 3 6  November 3, 1974 Northeastern Indiana KC, IN 4 7                                                                                                                                                                                                                                                                                                                                                                                                                                                                                                                                                                                                                                                                                                                                                                                                                                                                                                                                                                                                                                                                                                                                                                                                                                                                                                                                                                                                                                                                                                                                                                                                                                                                                                                                                                                                                                            |      |          |                       |      |        |                    | Total:                      | 0 | 1 | 2 | 0 | 3      | 0   | 0    |      |
| June 10, 1973 Michaina KC, MI       3       2         August 4, 1973 Battle Creek KC, MI       2       3         September 23, 1973 Steel City KC, IN       3       4         March 17, 1974 Genesee County KC, MI       1       5         August 4, 1974 Jaxon KC, MI       3       6         November 3, 1974 Northeastern Indiana KC, IN       4       7                                                                                                                                                                                                                                                                                                                                                                                                                                                                                                                                                                                                                                                                                                                                                                                                                                                                                                                                                                                                                                                                                                                                                                                                                                                                                                                                                                                                                                                                                                                                                                                                                                                                                                                                                                  | СН   | Ace Adle | er                    |      |        |                    |                             |   |   |   |   |        |     |      |      |
| August 4, 1973 Battle Creek KC, MI 2 3  September 23, 1973 Steel City KC, IN 3 4  March 17, 1974 Genesee County KC, MI 1 5  August 4, 1974 Jaxon KC, MI 3 6  November 3, 1974 Northeastern Indiana KC, IN 4 7                                                                                                                                                                                                                                                                                                                                                                                                                                                                                                                                                                                                                                                                                                                                                                                                                                                                                                                                                                                                                                                                                                                                                                                                                                                                                                                                                                                                                                                                                                                                                                                                                                                                                                                                                                                                                                                                                                                |      |          |                       |      |        | •                  | •                           |   |   |   |   |        |     |      |      |
| September 23, 1973 Steel City KC, IN       3       4         March 17, 1974 Genesee County KC, MI       1       5         August 4, 1974 Jaxon KC, MI       3       6         November 3, 1974 Northeastern Indiana KC, IN       4       7                                                                                                                                                                                                                                                                                                                                                                                                                                                                                                                                                                                                                                                                                                                                                                                                                                                                                                                                                                                                                                                                                                                                                                                                                                                                                                                                                                                                                                                                                                                                                                                                                                                                                                                                                                                                                                                                                   |      |          |                       |      |        |                    |                             |   |   | 3 |   | 2      |     |      |      |
| March 17, 1974 Genesee County KC, MI 1 5  August 4, 1974 Jaxon KC, MI 3 6  November 3, 1974 Northeastern Indiana KC, IN 4 7                                                                                                                                                                                                                                                                                                                                                                                                                                                                                                                                                                                                                                                                                                                                                                                                                                                                                                                                                                                                                                                                                                                                                                                                                                                                                                                                                                                                                                                                                                                                                                                                                                                                                                                                                                                                                                                                                                                                                                                                  |      |          |                       |      |        | August 4, 1973     | Battle Creek KC, MI         |   | 2 |   |   | 3      |     |      |      |
| August 4, 1974 Jaxon KC, MI 3 6  November 3, 1974 Northeastern Indiana KC, IN 4 7                                                                                                                                                                                                                                                                                                                                                                                                                                                                                                                                                                                                                                                                                                                                                                                                                                                                                                                                                                                                                                                                                                                                                                                                                                                                                                                                                                                                                                                                                                                                                                                                                                                                                                                                                                                                                                                                                                                                                                                                                                            |      |          |                       |      |        | September 23, 1973 | Steel City KC, IN           |   |   | 3 |   | 4      |     |      |      |
| November 3, 1974 Northeastern Indiana KC, IN 4 7                                                                                                                                                                                                                                                                                                                                                                                                                                                                                                                                                                                                                                                                                                                                                                                                                                                                                                                                                                                                                                                                                                                                                                                                                                                                                                                                                                                                                                                                                                                                                                                                                                                                                                                                                                                                                                                                                                                                                                                                                                                                             |      |          |                       |      |        | March 17, 1974     | Genesee County KC, MI       | 1 |   |   |   | 5      |     |      |      |
|                                                                                                                                                                                                                                                                                                                                                                                                                                                                                                                                                                                                                                                                                                                                                                                                                                                                                                                                                                                                                                                                                                                                                                                                                                                                                                                                                                                                                                                                                                                                                                                                                                                                                                                                                                                                                                                                                                                                                                                                                                                                                                                              |      |          |                       |      |        | August 4, 1974     | Jaxon KC, MI                |   |   | 3 |   | 6      |     |      |      |
| December 8, 1974 Ingahm County KC, MI 1 8                                                                                                                                                                                                                                                                                                                                                                                                                                                                                                                                                                                                                                                                                                                                                                                                                                                                                                                                                                                                                                                                                                                                                                                                                                                                                                                                                                                                                                                                                                                                                                                                                                                                                                                                                                                                                                                                                                                                                                                                                                                                                    |      |          |                       |      |        | November 3, 1974   | Northeastern Indiana KC, IN |   |   |   | 4 | 7      |     |      |      |
|                                                                                                                                                                                                                                                                                                                                                                                                                                                                                                                                                                                                                                                                                                                                                                                                                                                                                                                                                                                                                                                                                                                                                                                                                                                                                                                                                                                                                                                                                                                                                                                                                                                                                                                                                                                                                                                                                                                                                                                                                                                                                                                              |      |          |                       |      |        | December 8, 1974   | Ingahm County KC, MI        | 1 |   |   |   | 8      |     |      |      |