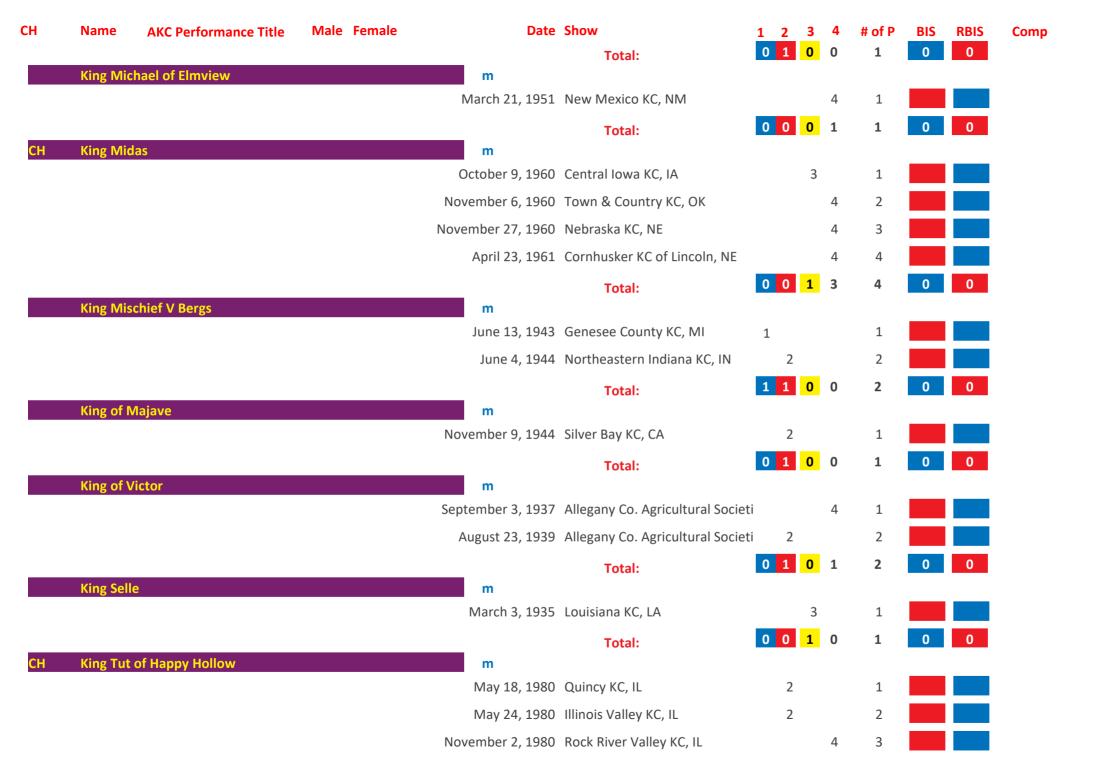

## Saint Bernard AKC Group Placements From 1924 to Date

| March   1,100   1,100   1,100   1,100   1,100   1,100   1,100   1,100   1,100   1,100   1,100   1,100   1,100   1,100   1,100   1,100   1,100   1,100   1,100   1,100   1,100   1,100   1,100   1,100   1,100   1,100   1,100   1,100   1,100   1,100   1,100   1,100   1,100   1,100   1,100   1,100   1,100   1,100   1,100   1,100   1,100   1,100   1,100   1,100   1,100   1,100   1,100   1,100   1,100   1,100   1,100   1,100   1,100   1,100   1,100   1,100   1,100   1,100   1,100   1,100   1,100   1,100   1,100   1,100   1,100   1,100   1,100   1,100   1,100   1,100   1,100   1,100   1,100   1,100   1,100   1,100   1,100   1,100   1,100   1,100   1,100   1,100   1,100   1,100   1,100   1,100   1,100   1,100   1,100   1,100   1,100   1,100   1,100   1,100   1,100   1,100   1,100   1,100   1,100   1,100   1,100   1,100   1,100   1,100   1,100   1,100   1,100   1,100   1,100   1,100   1,100   1,100   1,100   1,100   1,100   1,100   1,100   1,100   1,100   1,100   1,100   1,100   1,100   1,100   1,100   1,100   1,100   1,100   1,100   1,100   1,100   1,100   1,100   1,100   1,100   1,100   1,100   1,100   1,100   1,100   1,100   1,100   1,100   1,100   1,100   1,100   1,100   1,100   1,100   1,100   1,100   1,100   1,100   1,100   1,100   1,100   1,100   1,100   1,100   1,100   1,100   1,100   1,100   1,100   1,100   1,100   1,100   1,100   1,100   1,100   1,100   1,100   1,100   1,100   1,100   1,100   1,100   1,100   1,100   1,100   1,100   1,100   1,100   1,100   1,100   1,100   1,100   1,100   1,100   1,100   1,100   1,100   1,100   1,100   1,100   1,100   1,100   1,100   1,100   1,100   1,100   1,100   1,100   1,100   1,100   1,100   1,100   1,100   1,100   1,100   1,100   1,100   1,100   1,100   1,100   1,100   1,100   1,100   1,100   1,100   1,100   1,100   1,100   1,100   1,100   1,100   1,100   1,100   1,100   1,100   1,100   1,100   1,100   1,100   1,100   1,100   1,100   1,100   1,100   1,100   1,100   1,100   1,100   1,100   1,100   1,100   1,100   1,100   1,100   1,100   1,100   1,100   1,100   1,100   1,10 | СН   | Name     | AKC Performance Title | Male | Female | Date               | Show                        | 1 | 2 | 3 | 4 | # of P | BIS | RBIS | Comp |
|------------------------------------------------------------------------------------------------------------------------------------------------------------------------------------------------------------------------------------------------------------------------------------------------------------------------------------------------------------------------------------------------------------------------------------------------------------------------------------------------------------------------------------------------------------------------------------------------------------------------------------------------------------------------------------------------------------------------------------------------------------------------------------------------------------------------------------------------------------------------------------------------------------------------------------------------------------------------------------------------------------------------------------------------------------------------------------------------------------------------------------------------------------------------------------------------------------------------------------------------------------------------------------------------------------------------------------------------------------------------------------------------------------------------------------------------------------------------------------------------------------------------------------------------------------------------------------------------------------------------------------------------------------------------------------------------------------------------------------------------------------------------------------------------------------------------------------------------------------------------------------------------------------------------------------------------------------------------------------------------------------------------------------------------------------------------------------------------------------------------------|------|----------|-----------------------|------|--------|--------------------|-----------------------------|---|---|---|---|--------|-----|------|------|
| Total:    Total:                                                                                                                                                                                                                                                                                                                                                                                                                                                                                                                                                                                                                                                                                                                                                                                                                                                                                                                                                                                                                                                                                                                                                                                                                                                                                                                                                                                                                                                                                                                                                                                                                                                                                                                                                                                                                                                                                                                                                                                                                                                                                                             | СН   | 3b's Ace | In The Hole           |      |        |                    |                             |   |   |   |   |        |     |      |      |
| Ctbb   3g's Thunder On The Mountain   M                                                                                                                                                                                                                                                                                                                                                                                                                                                                                                                                                                                                                                                                                                                                                                                                                                                                                                                                                                                                                                                                                                                                                                                                                                                                                                                                                                                                                                                                                                                                                                                                                                                                                                                                                                                                                                                                                                                                                                                                                                                                                      |      |          |                       |      |        | June 10, 2006      | Asheville KC, NC            |   |   |   |   | 1      |     |      |      |
| October 20, 2017 Rapid City KC, SD                                                                                                                                                                                                                                                                                                                                                                                                                                                                                                                                                                                                                                                                                                                                                                                                                                                                                                                                                                                                                                                                                                                                                                                                                                                                                                                                                                                                                                                                                                                                                                                                                                                                                                                                                                                                                                                                                                                                                                                                                                                                                           |      |          |                       |      |        |                    | Total:                      | 0 | 0 | 1 | 0 | 1      | 0   | 0    |      |
| October 21, 2017 Rapid City KC, SD                                                                                                                                                                                                                                                                                                                                                                                                                                                                                                                                                                                                                                                                                                                                                                                                                                                                                                                                                                                                                                                                                                                                                                                                                                                                                                                                                                                                                                                                                                                                                                                                                                                                                                                                                                                                                                                                                                                                                                                                                                                                                           | GCHB | 3g's Thu | nder On The Mountain  |      |        |                    |                             |   |   |   |   |        |     |      |      |
| October 22, 2017 Rapid City KC, SD  Total:  December 22, 1979 KC of Philadelphia, PA  Total:  Total: |      |          |                       |      |        |                    |                             |   |   |   | 4 |        |     |      |      |
| Total:    December 22, 1979   KC of Philadelphia, PA   2                                                                                                                                                                                                                                                                                                                                                                                                                                                                                                                                                                                                                                                                                                                                                                                                                                                                                                                                                                                                                                                                                                                                                                                                                                                                                                                                                                                                                                                                                                                                                                                                                                                                                                                                                                                                                                                                                                                                                                                                                                                                     |      |          |                       |      |        | October 21, 2017   | Rapid City KC, SD           |   |   |   | 4 | 2      |     |      |      |
| CH Abbeyshires Mork       m         Total:       1       Total:       0       1       1         CH Abbot of Janday       m         October 3, 1948 Dayton KC, OH       3       1         September 24, 1950 Butler County KC, PA       3       2         Total:       0       1       2         Total:       0       1       2         Total:       0       1       2         Total:       0       1       2       3       0       0         CH Ace Adler       m       April 5, 1973 Dayton KC, OH       3       1       1         April 5, 1973 Dayton KC, OH       3       1       1         August 4, 1973 Battle Creek KC, MI       2       3       4       1         March 17, 1974 Genesee County KC, MI       1       5 <td></td> <td></td> <td></td> <td></td> <td></td> <td>October 22, 2017</td> <td>Rapid City KC, SD</td> <td></td> <td></td> <td></td> <td></td> <td>3</td> <td></td> <td></td> <td></td>                                                                                                                                                                                                                                                                                                                                                                                                                                                                                                                                                                                                                                                                                                                                                                                                                                                                                                                                                                                                                                                                                                                                                                                                      |      |          |                       |      |        | October 22, 2017   | Rapid City KC, SD           |   |   |   |   | 3      |     |      |      |
| December 22, 1979 KC of Philadelphia, PA  Total:  Total:  Total:  O 1 0 0 1 0 0 0  CH Abbot of Janday  M  October 3, 1948 Dayton KC, OH September 24, 1950 Butler County KC, PA September 30, 1950 Grand Rapids KC, MI September 30, 1950 Grand Rapids KC, MI Total:  Total: |      |          |                       |      |        |                    | Total:                      | 0 | 0 | 1 | 2 | 3      | 0   | 0    |      |
| Total:  O 1 0 0 1 0 0 0 0 0 0 0 0 0 0 0 0 0 0 0                                                                                                                                                                                                                                                                                                                                                                                                                                                                                                                                                                                                                                                                                                                                                                                                                                                                                                                                                                                                                                                                                                                                                                                                                                                                                                                                                                                                                                                                                                                                                                                                                                                                                                                                                                                                                                                                                                                                                                                                                                                                              | CH   | Abbeysh  | ires Mork             |      |        |                    |                             |   |   |   |   |        |     |      |      |
| CH Abbot of Janday  October 3, 1948 Dayton KC, OH  September 24, 1950 Butler County KC, PA  September 30, 1950 Grand Rapids KC, MI  Total:  O 1 2 0 3 0 0  CH Ace Adler  M  April 5, 1973 Dayton KC, OH  June 10, 1973 Michaina KC, MI  August 4, 1973 Battle Creek KC, MI  September 23, 1973 Steel City KC, IN  March 17, 1974 Genesee County KC, MI  August 4, 1974 Jaxon KC, MI  3 6 Movember 3, 1974 Northeastern Indiana KC, IN  4 7                                                                                                                                                                                                                                                                                                                                                                                                                                                                                                                                                                                                                                                                                                                                                                                                                                                                                                                                                                                                                                                                                                                                                                                                                                                                                                                                                                                                                                                                                                                                                                                                                                                                                   |      |          |                       |      |        | December 22, 1979  | KC of Philadelphia, PA      |   |   |   |   |        |     |      |      |
| October 3, 1948 Dayton KC, OH 3 1                                                                                                                                                                                                                                                                                                                                                                                                                                                                                                                                                                                                                                                                                                                                                                                                                                                                                                                                                                                                                                                                                                                                                                                                                                                                                                                                                                                                                                                                                                                                                                                                                                                                                                                                                                                                                                                                                                                                                                                                                                                                                            |      |          |                       |      |        |                    | Total:                      | 0 | 1 | 0 | 0 | 1      | 0   | 0    |      |
| September 24, 1950 Butler County KC, PA 3 2 September 30, 1950 Grand Rapids KC, MI 2 3 0 3 0 0  Total: 0 1 2 0 3 0 0  The september 24, 1950 Butler County KC, PA 3 2 1 1 1 1 1 1 1 1 1 1 1 1 1 1 1 1 1 1                                                                                                                                                                                                                                                                                                                                                                                                                                                                                                                                                                                                                                                                                                                                                                                                                                                                                                                                                                                                                                                                                                                                                                                                                                                                                                                                                                                                                                                                                                                                                                                                                                                                                                                                                                                                                                                                                                                    | СН   | Abbot of | f Janday              |      |        |                    | D                           |   |   | 2 |   |        |     |      |      |
| September 30, 1950 Grand Rapids KC, MI  Total:  D 1 2 0 3 0 0  CH Ace Adler  M  April 5, 1973 Dayton KC, OH 3 1  June 10, 1973 Michaina KC, MI 3 2  August 4, 1973 Battle Creek KC, MI 2 3  September 23, 1973 Steel City KC, IN 3 4  March 17, 1974 Genesee County KC, MI 1 5  August 4, 1974 Jaxon KC, MI 3 6  November 3, 1974 Northeastern Indiana KC, IN 4 7                                                                                                                                                                                                                                                                                                                                                                                                                                                                                                                                                                                                                                                                                                                                                                                                                                                                                                                                                                                                                                                                                                                                                                                                                                                                                                                                                                                                                                                                                                                                                                                                                                                                                                                                                            |      |          |                       |      |        |                    | •                           |   |   |   |   |        |     |      |      |
| Total:  O 1 2 0 3 0 0  CH Ace Adler  M  April 5, 1973 Dayton KC, OH 3 1  June 10, 1973 Michaina KC, MI 3 2  August 4, 1973 Battle Creek KC, MI 2 3  September 23, 1973 Steel City KC, IN 3 4  March 17, 1974 Genesee County KC, MI 1 5  August 4, 1974 Jaxon KC, MI 3 6  November 3, 1974 Northeastern Indiana KC, IN 4 7                                                                                                                                                                                                                                                                                                                                                                                                                                                                                                                                                                                                                                                                                                                                                                                                                                                                                                                                                                                                                                                                                                                                                                                                                                                                                                                                                                                                                                                                                                                                                                                                                                                                                                                                                                                                    |      |          |                       |      |        |                    | •                           |   |   | 3 |   |        |     |      |      |
| CH Ace Adler         Mace Adler       Mace April 5, 1973 Dayton KC, OH       3       1         June 10, 1973 Michaina KC, MI       3       2         August 4, 1973 Battle Creek KC, MI       2       3         September 23, 1973 Steel City KC, IN       3       4         March 17, 1974 Genesee County KC, MI       1       5         August 4, 1974 Jaxon KC, MI       3       6         November 3, 1974 Northeastern Indiana KC, IN       4       7                                                                                                                                                                                                                                                                                                                                                                                                                                                                                                                                                                                                                                                                                                                                                                                                                                                                                                                                                                                                                                                                                                                                                                                                                                                                                                                                                                                                                                                                                                                                                                                                                                                                   |      |          |                       |      |        | September 30, 1950 | Grand Rapids KC, MI         |   |   |   |   |        |     |      |      |
| April 5, 1973 Dayton KC, OH 3 1  June 10, 1973 Michaina KC, MI 3 2  August 4, 1973 Battle Creek KC, MI 2 3  September 23, 1973 Steel City KC, IN 3 4  March 17, 1974 Genesee County KC, MI 1 5  August 4, 1974 Jaxon KC, MI 3 6  November 3, 1974 Northeastern Indiana KC, IN 4 7                                                                                                                                                                                                                                                                                                                                                                                                                                                                                                                                                                                                                                                                                                                                                                                                                                                                                                                                                                                                                                                                                                                                                                                                                                                                                                                                                                                                                                                                                                                                                                                                                                                                                                                                                                                                                                            |      |          |                       |      |        |                    | Total:                      | 0 | 1 | 2 | 0 | 3      | 0   | 0    |      |
| June 10, 1973 Michaina KC, MI       3       2         August 4, 1973 Battle Creek KC, MI       2       3         September 23, 1973 Steel City KC, IN       3       4         March 17, 1974 Genesee County KC, MI       1       5         August 4, 1974 Jaxon KC, MI       3       6         November 3, 1974 Northeastern Indiana KC, IN       4       7                                                                                                                                                                                                                                                                                                                                                                                                                                                                                                                                                                                                                                                                                                                                                                                                                                                                                                                                                                                                                                                                                                                                                                                                                                                                                                                                                                                                                                                                                                                                                                                                                                                                                                                                                                  | СН   | Ace Adle | er                    |      |        |                    |                             |   |   |   |   |        |     |      |      |
| August 4, 1973 Battle Creek KC, MI 2 3  September 23, 1973 Steel City KC, IN 3 4  March 17, 1974 Genesee County KC, MI 1 5  August 4, 1974 Jaxon KC, MI 3 6  November 3, 1974 Northeastern Indiana KC, IN 4 7                                                                                                                                                                                                                                                                                                                                                                                                                                                                                                                                                                                                                                                                                                                                                                                                                                                                                                                                                                                                                                                                                                                                                                                                                                                                                                                                                                                                                                                                                                                                                                                                                                                                                                                                                                                                                                                                                                                |      |          |                       |      |        | •                  | •                           |   |   |   |   |        |     |      |      |
| September 23, 1973 Steel City KC, IN       3       4         March 17, 1974 Genesee County KC, MI       1       5         August 4, 1974 Jaxon KC, MI       3       6         November 3, 1974 Northeastern Indiana KC, IN       4       7                                                                                                                                                                                                                                                                                                                                                                                                                                                                                                                                                                                                                                                                                                                                                                                                                                                                                                                                                                                                                                                                                                                                                                                                                                                                                                                                                                                                                                                                                                                                                                                                                                                                                                                                                                                                                                                                                   |      |          |                       |      |        |                    |                             |   |   | 3 |   | 2      |     |      |      |
| March 17, 1974 Genesee County KC, MI 1 5  August 4, 1974 Jaxon KC, MI 3 6  November 3, 1974 Northeastern Indiana KC, IN 4 7                                                                                                                                                                                                                                                                                                                                                                                                                                                                                                                                                                                                                                                                                                                                                                                                                                                                                                                                                                                                                                                                                                                                                                                                                                                                                                                                                                                                                                                                                                                                                                                                                                                                                                                                                                                                                                                                                                                                                                                                  |      |          |                       |      |        | August 4, 1973     | Battle Creek KC, MI         |   | 2 |   |   | 3      |     |      |      |
| August 4, 1974 Jaxon KC, MI 3 6  November 3, 1974 Northeastern Indiana KC, IN 4 7                                                                                                                                                                                                                                                                                                                                                                                                                                                                                                                                                                                                                                                                                                                                                                                                                                                                                                                                                                                                                                                                                                                                                                                                                                                                                                                                                                                                                                                                                                                                                                                                                                                                                                                                                                                                                                                                                                                                                                                                                                            |      |          |                       |      |        | September 23, 1973 | Steel City KC, IN           |   |   | 3 |   | 4      |     |      |      |
| November 3, 1974 Northeastern Indiana KC, IN 4 7                                                                                                                                                                                                                                                                                                                                                                                                                                                                                                                                                                                                                                                                                                                                                                                                                                                                                                                                                                                                                                                                                                                                                                                                                                                                                                                                                                                                                                                                                                                                                                                                                                                                                                                                                                                                                                                                                                                                                                                                                                                                             |      |          |                       |      |        | March 17, 1974     | Genesee County KC, MI       | 1 |   |   |   | 5      |     |      |      |
|                                                                                                                                                                                                                                                                                                                                                                                                                                                                                                                                                                                                                                                                                                                                                                                                                                                                                                                                                                                                                                                                                                                                                                                                                                                                                                                                                                                                                                                                                                                                                                                                                                                                                                                                                                                                                                                                                                                                                                                                                                                                                                                              |      |          |                       |      |        | August 4, 1974     | Jaxon KC, MI                |   |   | 3 |   | 6      |     |      |      |
| December 8, 1974 Ingahm County KC, MI 1 8                                                                                                                                                                                                                                                                                                                                                                                                                                                                                                                                                                                                                                                                                                                                                                                                                                                                                                                                                                                                                                                                                                                                                                                                                                                                                                                                                                                                                                                                                                                                                                                                                                                                                                                                                                                                                                                                                                                                                                                                                                                                                    |      |          |                       |      |        | November 3, 1974   | Northeastern Indiana KC, IN |   |   |   | 4 | 7      |     |      |      |
|                                                                                                                                                                                                                                                                                                                                                                                                                                                                                                                                                                                                                                                                                                                                                                                                                                                                                                                                                                                                                                                                                                                                                                                                                                                                                                                                                                                                                                                                                                                                                                                                                                                                                                                                                                                                                                                                                                                                                                                                                                                                                                                              |      |          |                       |      |        | December 8, 1974   | Ingahm County KC, MI        | 1 |   |   |   | 8      |     |      |      |