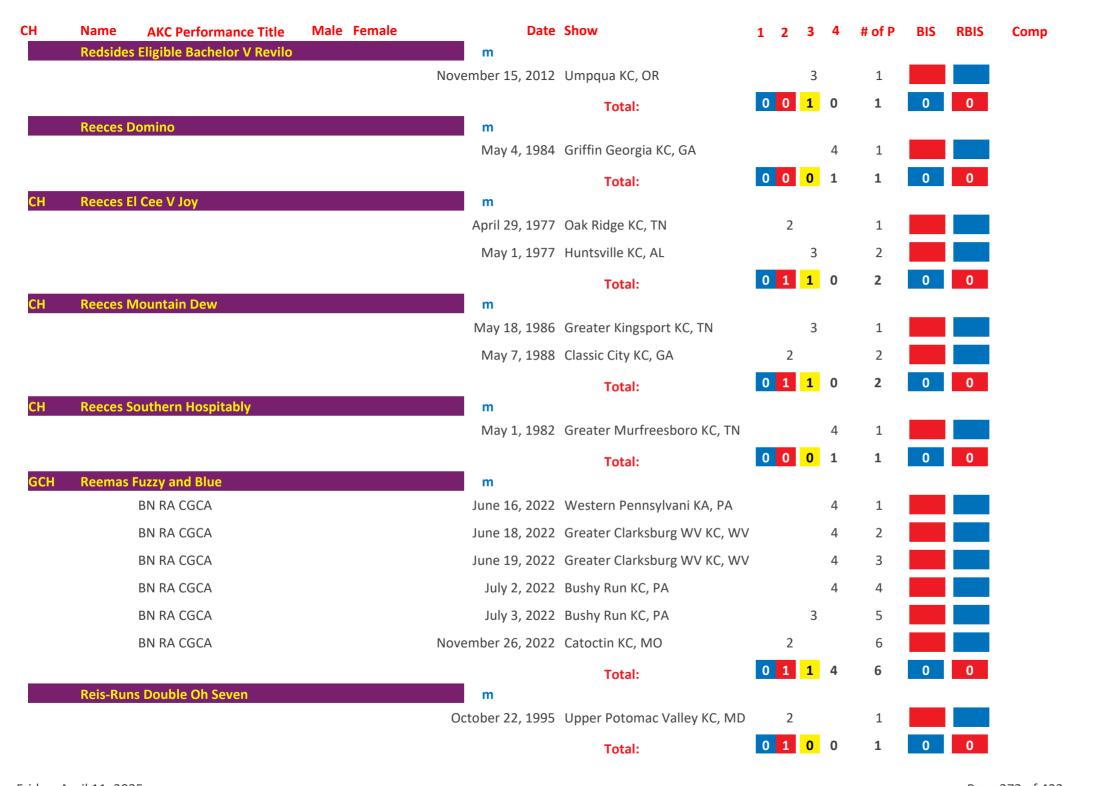

## Saint Bernard AKC Group Placements From 1924 to Date

| March   1,100   1,100   1,100   1,100   1,100   1,100   1,100   1,100   1,100   1,100   1,100   1,100   1,100   1,100   1,100   1,100   1,100   1,100   1,100   1,100   1,100   1,100   1,100   1,100   1,100   1,100   1,100   1,100   1,100   1,100   1,100   1,100   1,100   1,100   1,100   1,100   1,100   1,100   1,100   1,100   1,100   1,100   1,100   1,100   1,100   1,100   1,100   1,100   1,100   1,100   1,100   1,100   1,100   1,100   1,100   1,100   1,100   1,100   1,100   1,100   1,100   1,100   1,100   1,100   1,100   1,100   1,100   1,100   1,100   1,100   1,100   1,100   1,100   1,100   1,100   1,100   1,100   1,100   1,100   1,100   1,100   1,100   1,100   1,100   1,100   1,100   1,100   1,100   1,100   1,100   1,100   1,100   1,100   1,100   1,100   1,100   1,100   1,100   1,100   1,100   1,100   1,100   1,100   1,100   1,100   1,100   1,100   1,100   1,100   1,100   1,100   1,100   1,100   1,100   1,100   1,100   1,100   1,100   1,100   1,100   1,100   1,100   1,100   1,100   1,100   1,100   1,100   1,100   1,100   1,100   1,100   1,100   1,100   1,100   1,100   1,100   1,100   1,100   1,100   1,100   1,100   1,100   1,100   1,100   1,100   1,100   1,100   1,100   1,100   1,100   1,100   1,100   1,100   1,100   1,100   1,100   1,100   1,100   1,100   1,100   1,100   1,100   1,100   1,100   1,100   1,100   1,100   1,100   1,100   1,100   1,100   1,100   1,100   1,100   1,100   1,100   1,100   1,100   1,100   1,100   1,100   1,100   1,100   1,100   1,100   1,100   1,100   1,100   1,100   1,100   1,100   1,100   1,100   1,100   1,100   1,100   1,100   1,100   1,100   1,100   1,100   1,100   1,100   1,100   1,100   1,100   1,100   1,100   1,100   1,100   1,100   1,100   1,100   1,100   1,100   1,100   1,100   1,100   1,100   1,100   1,100   1,100   1,100   1,100   1,100   1,100   1,100   1,100   1,100   1,100   1,100   1,100   1,100   1,100   1,100   1,100   1,100   1,100   1,100   1,100   1,100   1,100   1,100   1,100   1,100   1,100   1,100   1,100   1,100   1,100   1,100   1,100   1,100   1,100   1,10 | СН   | Name     | AKC Performance Title | Male | Female | Date               | Show                        | 1 | 2 | 3 | 4 | # of P | BIS | RBIS | Comp |
|------------------------------------------------------------------------------------------------------------------------------------------------------------------------------------------------------------------------------------------------------------------------------------------------------------------------------------------------------------------------------------------------------------------------------------------------------------------------------------------------------------------------------------------------------------------------------------------------------------------------------------------------------------------------------------------------------------------------------------------------------------------------------------------------------------------------------------------------------------------------------------------------------------------------------------------------------------------------------------------------------------------------------------------------------------------------------------------------------------------------------------------------------------------------------------------------------------------------------------------------------------------------------------------------------------------------------------------------------------------------------------------------------------------------------------------------------------------------------------------------------------------------------------------------------------------------------------------------------------------------------------------------------------------------------------------------------------------------------------------------------------------------------------------------------------------------------------------------------------------------------------------------------------------------------------------------------------------------------------------------------------------------------------------------------------------------------------------------------------------------------|------|----------|-----------------------|------|--------|--------------------|-----------------------------|---|---|---|---|--------|-----|------|------|
| Total:    Total:                                                                                                                                                                                                                                                                                                                                                                                                                                                                                                                                                                                                                                                                                                                                                                                                                                                                                                                                                                                                                                                                                                                                                                                                                                                                                                                                                                                                                                                                                                                                                                                                                                                                                                                                                                                                                                                                                                                                                                                                                                                                                                             | СН   | 3b's Ace | In The Hole           |      |        |                    |                             |   |   |   |   |        |     |      |      |
| Ctbb   3g's Thunder On The Mountain   M                                                                                                                                                                                                                                                                                                                                                                                                                                                                                                                                                                                                                                                                                                                                                                                                                                                                                                                                                                                                                                                                                                                                                                                                                                                                                                                                                                                                                                                                                                                                                                                                                                                                                                                                                                                                                                                                                                                                                                                                                                                                                      |      |          |                       |      |        | June 10, 2006      | Asheville KC, NC            |   |   |   |   | 1      |     |      |      |
| October 20, 2017 Rapid City KC, SD                                                                                                                                                                                                                                                                                                                                                                                                                                                                                                                                                                                                                                                                                                                                                                                                                                                                                                                                                                                                                                                                                                                                                                                                                                                                                                                                                                                                                                                                                                                                                                                                                                                                                                                                                                                                                                                                                                                                                                                                                                                                                           |      |          |                       |      |        |                    | Total:                      | 0 | 0 | 1 | 0 | 1      | 0   | 0    |      |
| October 21, 2017 Rapid City KC, SD                                                                                                                                                                                                                                                                                                                                                                                                                                                                                                                                                                                                                                                                                                                                                                                                                                                                                                                                                                                                                                                                                                                                                                                                                                                                                                                                                                                                                                                                                                                                                                                                                                                                                                                                                                                                                                                                                                                                                                                                                                                                                           | GCHB | 3g's Thu | nder On The Mountain  |      |        |                    |                             |   |   |   |   |        |     |      |      |
| October 22, 2017 Rapid City KC, SD  Total:  December 22, 1979 KC of Philadelphia, PA  Total:  Total: |      |          |                       |      |        |                    |                             |   |   |   | 4 |        |     |      |      |
| Total:    December 22, 1979   KC of Philadelphia, PA   2                                                                                                                                                                                                                                                                                                                                                                                                                                                                                                                                                                                                                                                                                                                                                                                                                                                                                                                                                                                                                                                                                                                                                                                                                                                                                                                                                                                                                                                                                                                                                                                                                                                                                                                                                                                                                                                                                                                                                                                                                                                                     |      |          |                       |      |        | October 21, 2017   | Rapid City KC, SD           |   |   |   | 4 | 2      |     |      |      |
| CH Abbeyshires Mork       m         Total:       1       Total:       0       1       1         CH Abbot of Janday       m         October 3, 1948 Dayton KC, OH       3       1         September 24, 1950 Butler County KC, PA       3       2         Total:       0       1       2         Total:       0       1       2         Total:       0       1       2         Total:       0       1       2       3       0       0         CH Ace Adler       m       April 5, 1973 Dayton KC, OH       3       1       1         April 5, 1973 Dayton KC, OH       3       1       1         August 4, 1973 Battle Creek KC, MI       2       3       4       1         March 17, 1974 Genesee County KC, MI       1       5 <td></td> <td></td> <td></td> <td></td> <td></td> <td>October 22, 2017</td> <td>Rapid City KC, SD</td> <td></td> <td></td> <td></td> <td></td> <td>3</td> <td></td> <td></td> <td></td>                                                                                                                                                                                                                                                                                                                                                                                                                                                                                                                                                                                                                                                                                                                                                                                                                                                                                                                                                                                                                                                                                                                                                                                                      |      |          |                       |      |        | October 22, 2017   | Rapid City KC, SD           |   |   |   |   | 3      |     |      |      |
| December 22, 1979 KC of Philadelphia, PA  Total:  Total:  Total:  O 1 0 0 1 0 0 0  CH Abbot of Janday  M  October 3, 1948 Dayton KC, OH September 24, 1950 Butler County KC, PA September 30, 1950 Grand Rapids KC, MI September 30, 1950 Grand Rapids KC, MI Total:  Total: |      |          |                       |      |        |                    | Total:                      | 0 | 0 | 1 | 2 | 3      | 0   | 0    |      |
| Total:  O 1 0 0 1 0 0 0 0 0 0 0 0 0 0 0 0 0 0 0                                                                                                                                                                                                                                                                                                                                                                                                                                                                                                                                                                                                                                                                                                                                                                                                                                                                                                                                                                                                                                                                                                                                                                                                                                                                                                                                                                                                                                                                                                                                                                                                                                                                                                                                                                                                                                                                                                                                                                                                                                                                              | CH   | Abbeysh  | ires Mork             |      |        |                    |                             |   |   |   |   |        |     |      |      |
| CH Abbot of Janday  October 3, 1948 Dayton KC, OH  September 24, 1950 Butler County KC, PA  September 30, 1950 Grand Rapids KC, MI  Total:  O 1 2 0 3 0 0  CH Ace Adler  M  April 5, 1973 Dayton KC, OH  June 10, 1973 Michaina KC, MI  August 4, 1973 Battle Creek KC, MI  September 23, 1973 Steel City KC, IN  March 17, 1974 Genesee County KC, MI  August 4, 1974 Jaxon KC, MI  3 6 Movember 3, 1974 Northeastern Indiana KC, IN  4 7                                                                                                                                                                                                                                                                                                                                                                                                                                                                                                                                                                                                                                                                                                                                                                                                                                                                                                                                                                                                                                                                                                                                                                                                                                                                                                                                                                                                                                                                                                                                                                                                                                                                                   |      |          |                       |      |        | December 22, 1979  | KC of Philadelphia, PA      |   |   |   |   |        |     |      |      |
| October 3, 1948 Dayton KC, OH 3 1                                                                                                                                                                                                                                                                                                                                                                                                                                                                                                                                                                                                                                                                                                                                                                                                                                                                                                                                                                                                                                                                                                                                                                                                                                                                                                                                                                                                                                                                                                                                                                                                                                                                                                                                                                                                                                                                                                                                                                                                                                                                                            |      |          |                       |      |        |                    | Total:                      | 0 | 1 | 0 | 0 | 1      | 0   | 0    |      |
| September 24, 1950 Butler County KC, PA 3 2 September 30, 1950 Grand Rapids KC, MI 2 3 0 3 0 0  Total: 0 1 2 0 3 0 0  The september 24, 1950 Butler County KC, PA 3 2 1 1 1 1 1 1 1 1 1 1 1 1 1 1 1 1 1 1                                                                                                                                                                                                                                                                                                                                                                                                                                                                                                                                                                                                                                                                                                                                                                                                                                                                                                                                                                                                                                                                                                                                                                                                                                                                                                                                                                                                                                                                                                                                                                                                                                                                                                                                                                                                                                                                                                                    | СН   | Abbot of | f Janday              |      |        |                    | D                           |   |   | 2 |   |        |     |      |      |
| September 30, 1950 Grand Rapids KC, MI  Total:  D 1 2 0 3 0 0  CH Ace Adler  M  April 5, 1973 Dayton KC, OH 3 1  June 10, 1973 Michaina KC, MI 3 2  August 4, 1973 Battle Creek KC, MI 2 3  September 23, 1973 Steel City KC, IN 3 4  March 17, 1974 Genesee County KC, MI 1 5  August 4, 1974 Jaxon KC, MI 3 6  November 3, 1974 Northeastern Indiana KC, IN 4 7                                                                                                                                                                                                                                                                                                                                                                                                                                                                                                                                                                                                                                                                                                                                                                                                                                                                                                                                                                                                                                                                                                                                                                                                                                                                                                                                                                                                                                                                                                                                                                                                                                                                                                                                                            |      |          |                       |      |        |                    | •                           |   |   |   |   |        |     |      |      |
| Total:  O 1 2 0 3 0 0  CH Ace Adler  M  April 5, 1973 Dayton KC, OH 3 1  June 10, 1973 Michaina KC, MI 3 2  August 4, 1973 Battle Creek KC, MI 2 3  September 23, 1973 Steel City KC, IN 3 4  March 17, 1974 Genesee County KC, MI 1 5  August 4, 1974 Jaxon KC, MI 3 6  November 3, 1974 Northeastern Indiana KC, IN 4 7                                                                                                                                                                                                                                                                                                                                                                                                                                                                                                                                                                                                                                                                                                                                                                                                                                                                                                                                                                                                                                                                                                                                                                                                                                                                                                                                                                                                                                                                                                                                                                                                                                                                                                                                                                                                    |      |          |                       |      |        |                    | •                           |   |   | 3 |   |        |     |      |      |
| CH Ace Adler         Mace Adler       Mace April 5, 1973 Dayton KC, OH       3       1         June 10, 1973 Michaina KC, MI       3       2         August 4, 1973 Battle Creek KC, MI       2       3         September 23, 1973 Steel City KC, IN       3       4         March 17, 1974 Genesee County KC, MI       1       5         August 4, 1974 Jaxon KC, MI       3       6         November 3, 1974 Northeastern Indiana KC, IN       4       7                                                                                                                                                                                                                                                                                                                                                                                                                                                                                                                                                                                                                                                                                                                                                                                                                                                                                                                                                                                                                                                                                                                                                                                                                                                                                                                                                                                                                                                                                                                                                                                                                                                                   |      |          |                       |      |        | September 30, 1950 | Grand Rapids KC, MI         |   |   |   |   |        |     |      |      |
| April 5, 1973 Dayton KC, OH 3 1  June 10, 1973 Michaina KC, MI 3 2  August 4, 1973 Battle Creek KC, MI 2 3  September 23, 1973 Steel City KC, IN 3 4  March 17, 1974 Genesee County KC, MI 1 5  August 4, 1974 Jaxon KC, MI 3 6  November 3, 1974 Northeastern Indiana KC, IN 4 7                                                                                                                                                                                                                                                                                                                                                                                                                                                                                                                                                                                                                                                                                                                                                                                                                                                                                                                                                                                                                                                                                                                                                                                                                                                                                                                                                                                                                                                                                                                                                                                                                                                                                                                                                                                                                                            |      |          |                       |      |        |                    | Total:                      | 0 | 1 | 2 | 0 | 3      | 0   | 0    |      |
| June 10, 1973 Michaina KC, MI       3       2         August 4, 1973 Battle Creek KC, MI       2       3         September 23, 1973 Steel City KC, IN       3       4         March 17, 1974 Genesee County KC, MI       1       5         August 4, 1974 Jaxon KC, MI       3       6         November 3, 1974 Northeastern Indiana KC, IN       4       7                                                                                                                                                                                                                                                                                                                                                                                                                                                                                                                                                                                                                                                                                                                                                                                                                                                                                                                                                                                                                                                                                                                                                                                                                                                                                                                                                                                                                                                                                                                                                                                                                                                                                                                                                                  | СН   | Ace Adle | er                    |      |        |                    |                             |   |   |   |   |        |     |      |      |
| August 4, 1973 Battle Creek KC, MI 2 3  September 23, 1973 Steel City KC, IN 3 4  March 17, 1974 Genesee County KC, MI 1 5  August 4, 1974 Jaxon KC, MI 3 6  November 3, 1974 Northeastern Indiana KC, IN 4 7                                                                                                                                                                                                                                                                                                                                                                                                                                                                                                                                                                                                                                                                                                                                                                                                                                                                                                                                                                                                                                                                                                                                                                                                                                                                                                                                                                                                                                                                                                                                                                                                                                                                                                                                                                                                                                                                                                                |      |          |                       |      |        | •                  | •                           |   |   |   |   |        |     |      |      |
| September 23, 1973 Steel City KC, IN       3       4         March 17, 1974 Genesee County KC, MI       1       5         August 4, 1974 Jaxon KC, MI       3       6         November 3, 1974 Northeastern Indiana KC, IN       4       7                                                                                                                                                                                                                                                                                                                                                                                                                                                                                                                                                                                                                                                                                                                                                                                                                                                                                                                                                                                                                                                                                                                                                                                                                                                                                                                                                                                                                                                                                                                                                                                                                                                                                                                                                                                                                                                                                   |      |          |                       |      |        |                    |                             |   |   | 3 |   | 2      |     |      |      |
| March 17, 1974 Genesee County KC, MI 1 5  August 4, 1974 Jaxon KC, MI 3 6  November 3, 1974 Northeastern Indiana KC, IN 4 7                                                                                                                                                                                                                                                                                                                                                                                                                                                                                                                                                                                                                                                                                                                                                                                                                                                                                                                                                                                                                                                                                                                                                                                                                                                                                                                                                                                                                                                                                                                                                                                                                                                                                                                                                                                                                                                                                                                                                                                                  |      |          |                       |      |        | August 4, 1973     | Battle Creek KC, MI         |   | 2 |   |   | 3      |     |      |      |
| August 4, 1974 Jaxon KC, MI 3 6  November 3, 1974 Northeastern Indiana KC, IN 4 7                                                                                                                                                                                                                                                                                                                                                                                                                                                                                                                                                                                                                                                                                                                                                                                                                                                                                                                                                                                                                                                                                                                                                                                                                                                                                                                                                                                                                                                                                                                                                                                                                                                                                                                                                                                                                                                                                                                                                                                                                                            |      |          |                       |      |        | September 23, 1973 | Steel City KC, IN           |   |   | 3 |   | 4      |     |      |      |
| November 3, 1974 Northeastern Indiana KC, IN 4 7                                                                                                                                                                                                                                                                                                                                                                                                                                                                                                                                                                                                                                                                                                                                                                                                                                                                                                                                                                                                                                                                                                                                                                                                                                                                                                                                                                                                                                                                                                                                                                                                                                                                                                                                                                                                                                                                                                                                                                                                                                                                             |      |          |                       |      |        | March 17, 1974     | Genesee County KC, MI       | 1 |   |   |   | 5      |     |      |      |
|                                                                                                                                                                                                                                                                                                                                                                                                                                                                                                                                                                                                                                                                                                                                                                                                                                                                                                                                                                                                                                                                                                                                                                                                                                                                                                                                                                                                                                                                                                                                                                                                                                                                                                                                                                                                                                                                                                                                                                                                                                                                                                                              |      |          |                       |      |        | August 4, 1974     | Jaxon KC, MI                |   |   | 3 |   | 6      |     |      |      |
| December 8, 1974 Ingahm County KC, MI 1 8                                                                                                                                                                                                                                                                                                                                                                                                                                                                                                                                                                                                                                                                                                                                                                                                                                                                                                                                                                                                                                                                                                                                                                                                                                                                                                                                                                                                                                                                                                                                                                                                                                                                                                                                                                                                                                                                                                                                                                                                                                                                                    |      |          |                       |      |        | November 3, 1974   | Northeastern Indiana KC, IN |   |   |   | 4 | 7      |     |      |      |
|                                                                                                                                                                                                                                                                                                                                                                                                                                                                                                                                                                                                                                                                                                                                                                                                                                                                                                                                                                                                                                                                                                                                                                                                                                                                                                                                                                                                                                                                                                                                                                                                                                                                                                                                                                                                                                                                                                                                                                                                                                                                                                                              |      |          |                       |      |        | December 8, 1974   | Ingahm County KC, MI        | 1 |   |   |   | 8      |     |      |      |