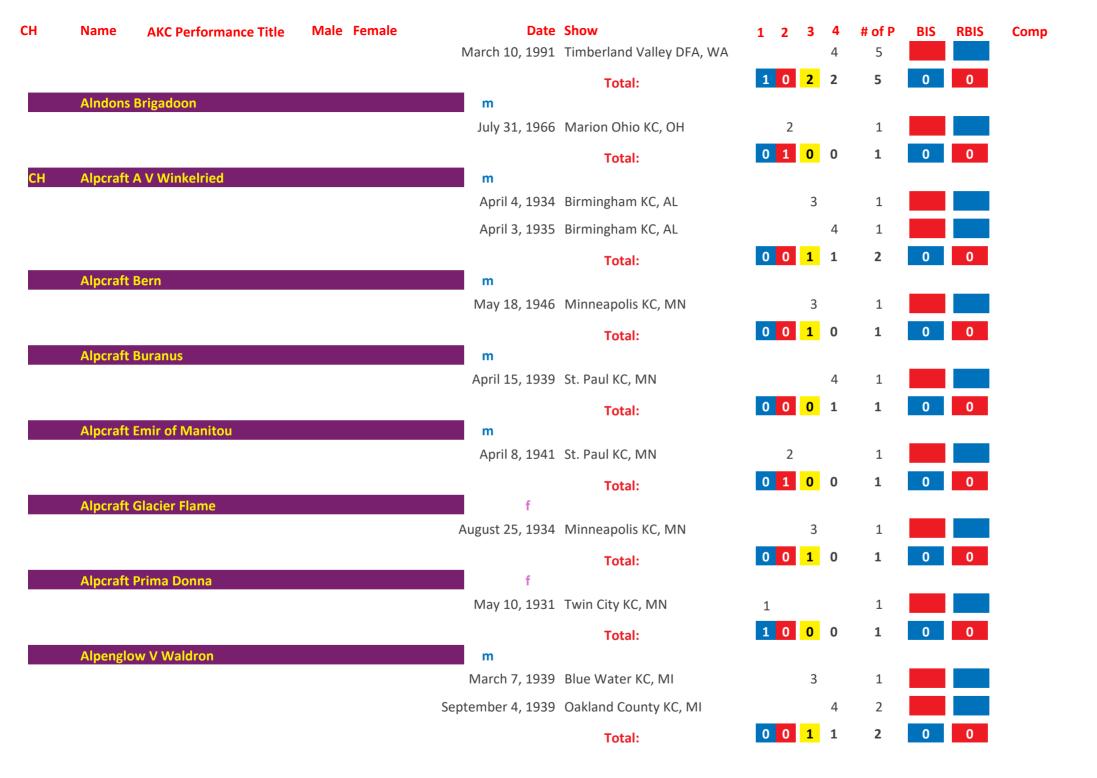

br>January 13, 1990 | Sammamish KC, WA              |   |    | 3 |    | 1         |     |      |      |
|    |          |                       |      |        | •                     | Puyallup Valley DF, WA        |   |    | - | 4  | 2         |     |      |      |
|    |          |                       |      |        | November 4, 1990      |                               | 1 |    |   |    | 3         |     |      |      |
|    |          |                       |      |        |                       | Whidbey Island KC, WA         | Т |    | 3 |    | 4         |     |      |      |
|    |          |                       |      |        | 140 (0111001 10, 1990 | TTITIADE Y ISIATIA NE, VVA    |   |    | J |    | <b>−r</b> |     |      |      |

Friday, April 11, 2025 Page 10 of 422



Friday, April 11, 2025 Page 11 of 422

| СН | Name      | AKC Performance Title | Male | Female | Date              | Show                           | 1 | 2 | 3 | 4 | # of P | BIS | RBIS | Comp |
|----|-----------|-----------------------|------|--------|-------------------|--------------------------------|---|---|---|---|--------|-----|------|------|
| СН | Alpestrin | es Hercules           |      |        | m                 |                                |   |   |   |   |        |     |      |      |
|    |           |                       |      |        | August 16, 1975   | North Country KC, NY           |   |   |   | 4 | 1      |     |      |      |
|    |           |                       |      |        | July 9, 1977      | Genessee Valley KC, NY         |   |   |   | 4 | 2