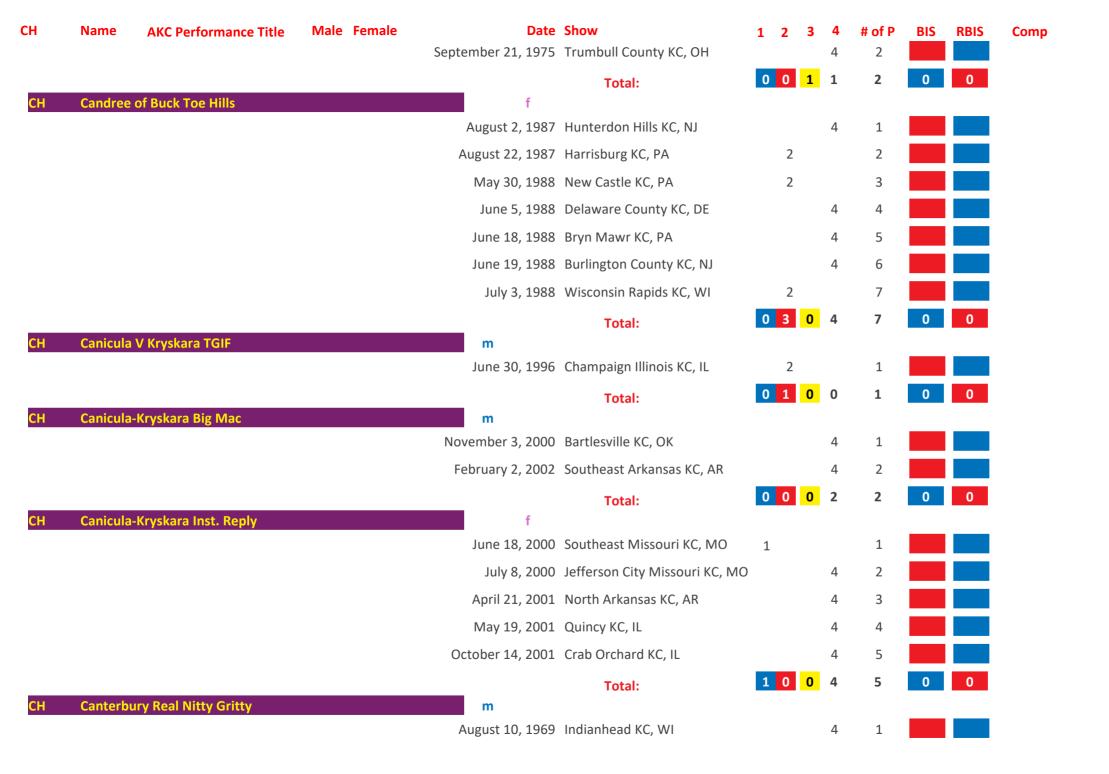

## Saint Bernard AKC Group Placements From 1924 to Date

| March   1,100   1,100   1,100   1,100   1,100   1,100   1,100   1,100   1,100   1,100   1,100   1,100   1,100   1,100   1,100   1,100   1,100   1,100   1,100   1,100   1,100   1,100   1,100   1,100   1,100   1,100   1,100   1,100   1,100   1,100   1,100   1,100   1,100   1,100   1,100   1,100   1,100   1,100   1,100   1,100   1,100   1,100   1,100   1,100   1,100   1,100   1,100   1,100   1,100   1,100   1,100   1,100   1,100   1,100   1,100   1,100   1,100   1,100   1,100   1,100   1,100   1,100   1,100   1,100   1,100   1,100   1,100   1,100   1,100   1,100   1,100   1,100   1,100   1,100   1,100   1,100   1,100   1,100   1,100   1,100   1,100   1,100   1,100   1,100   1,100   1,100   1,100   1,100   1,100   1,100   1,100   1,100   1,100   1,100   1,100   1,100   1,100   1,100   1,100   1,100   1,100   1,100   1,100   1,100   1,100   1,100   1,100   1,100   1,100   1,100   1,100   1,100   1,100   1,100   1,100   1,100   1,100   1,100   1,100   1,100   1,100   1,100   1,100   1,100   1,100   1,100   1,100   1,100   1,100   1,100   1,100   1,100   1,100   1,100   1,100   1,100   1,100   1,100   1,100   1,100   1,100   1,100   1,100   1,100   1,100   1,100   1,100   1,100   1,100   1,100   1,100   1,100   1,100   1,100   1,100   1,100   1,100   1,100   1,100   1,100   1,100   1,100   1,100   1,100   1,100   1,100   1,100   1,100   1,100   1,100   1,100   1,100   1,100   1,100   1,100   1,100   1,100   1,100   1,100   1,100   1,100   1,100   1,100   1,100   1,100   1,100   1,100   1,100   1,100   1,100   1,100   1,100   1,100   1,100   1,100   1,100   1,100   1,100   1,100   1,100   1,100   1,100   1,100   1,100   1,100   1,100   1,100   1,100   1,100   1,100   1,100   1,100   1,100   1,100   1,100   1,100   1,100   1,100   1,100   1,100   1,100   1,100   1,100   1,100   1,100   1,100   1,100   1,100   1,100   1,100   1,100   1,100   1,100   1,100   1,100   1,100   1,100   1,100   1,100   1,100   1,100   1,100   1,100   1,100   1,100   1,100   1,100   1,100   1,100   1,100   1,100   1,100   1,100   1,100   1,10 | СН   | Name     | AKC Performance Title | Male | Female | Date               | Show                        | 1 | 2 | 3 | 4 | # of P | BIS | RBIS | Comp |
|------------------------------------------------------------------------------------------------------------------------------------------------------------------------------------------------------------------------------------------------------------------------------------------------------------------------------------------------------------------------------------------------------------------------------------------------------------------------------------------------------------------------------------------------------------------------------------------------------------------------------------------------------------------------------------------------------------------------------------------------------------------------------------------------------------------------------------------------------------------------------------------------------------------------------------------------------------------------------------------------------------------------------------------------------------------------------------------------------------------------------------------------------------------------------------------------------------------------------------------------------------------------------------------------------------------------------------------------------------------------------------------------------------------------------------------------------------------------------------------------------------------------------------------------------------------------------------------------------------------------------------------------------------------------------------------------------------------------------------------------------------------------------------------------------------------------------------------------------------------------------------------------------------------------------------------------------------------------------------------------------------------------------------------------------------------------------------------------------------------------------|------|----------|-----------------------|------|--------|--------------------|-----------------------------|---|---|---|---|--------|-----|------|------|
| Total:    Total:                                                                                                                                                                                                                                                                                                                                                                                                                                                                                                                                                                                                                                                                                                                                                                                                                                                                                                                                                                                                                                                                                                                                                                                                                                                                                                                                                                                                                                                                                                                                                                                                                                                                                                                                                                                                                                                                                                                                                                                                                                                                                                             | СН   | 3b's Ace | In The Hole           |      |        |                    |                             |   |   |   |   |        |     |      |      |
| Ctbb   3g's Thunder On The Mountain   M                                                                                                                                                                                                                                                                                                                                                                                                                                                                                                                                                                                                                                                                                                                                                                                                                                                                                                                                                                                                                                                                                                                                                                                                                                                                                                                                                                                                                                                                                                                                                                                                                                                                                                                                                                                                                                                                                                                                                                                                                                                                                      |      |          |                       |      |        | June 10, 2006      | Asheville KC, NC            |   |   |   |   | 1      |     |      |      |
| October 20, 2017 Rapid City KC, SD                                                                                                                                                                                                                                                                                                                                                                                                                                                                                                                                                                                                                                                                                                                                                                                                                                                                                                                                                                                                                                                                                                                                                                                                                                                                                                                                                                                                                                                                                                                                                                                                                                                                                                                                                                                                                                                                                                                                                                                                                                                                                           |      |          |                       |      |        |                    | Total:                      | 0 | 0 | 1 | 0 | 1      | 0   | 0    |      |
| October 21, 2017 Rapid City KC, SD                                                                                                                                                                                                                                                                                                                                                                                                                                                                                                                                                                                                                                                                                                                                                                                                                                                                                                                                                                                                                                                                                                                                                                                                                                                                                                                                                                                                                                                                                                                                                                                                                                                                                                                                                                                                                                                                                                                                                                                                                                                                                           | GCHB | 3g's Thu | nder On The Mountain  |      |        |                    |                             |   |   |   |   |        |     |      |      |
| October 22, 2017 Rapid City KC, SD  Total:  December 22, 1979 KC of Philadelphia, PA  Total:  Total: |      |          |                       |      |        |                    |                             |   |   |   | 4 |        |     |      |      |
| Total:    December 22, 1979   KC of Philadelphia, PA   2                                                                                                                                                                                                                                                                                                                                                                                                                                                                                                                                                                                                                                                                                                                                                                                                                                                                                                                                                                                                                                                                                                                                                                                                                                                                                                                                                                                                                                                                                                                                                                                                                                                                                                                                                                                                                                                                                                                                                                                                                                                                     |      |          |                       |      |        | October 21, 2017   | Rapid City KC, SD           |   |   |   | 4 | 2      |     |      |      |
| CH Abbeyshires Mork       m         Total:       1       Total:       0       1       1         CH Abbot of Janday       m         October 3, 1948 Dayton KC, OH       3       1         September 24, 1950 Butler County KC, PA       3       2         Total:       0       1       2         Total:       0       1       2         Total:       0       1       2         Total:       0       1       2       3       0       0         CH Ace Adler       m       April 5, 1973 Dayton KC, OH       3       1       1         April 5, 1973 Dayton KC, OH       3       1       1         August 4, 1973 Battle Creek KC, MI       2       3       4       1         March 17, 1974 Genesee County KC, MI       1       5 <td></td> <td></td> <td></td> <td></td> <td></td> <td>October 22, 2017</td> <td>Rapid City KC, SD</td> <td></td> <td></td> <td></td> <td></td> <td>3</td> <td></td> <td></td> <td></td>                                                                                                                                                                                                                                                                                                                                                                                                                                                                                                                                                                                                                                                                                                                                                                                                                                                                                                                                                                                                                                                                                                                                                                                                      |      |          |                       |      |        | October 22, 2017   | Rapid City KC, SD           |   |   |   |   | 3      |     |      |      |
| December 22, 1979 KC of Philadelphia, PA  Total:  Total:  Total:  O 1 0 0 1 0 0 0  CH Abbot of Janday  M  October 3, 1948 Dayton KC, OH September 24, 1950 Butler County KC, PA September 30, 1950 Grand Rapids KC, MI September 30, 1950 Grand Rapids KC, MI Total:  Total: |      |          |                       |      |        |                    | Total:                      | 0 | 0 | 1 | 2 | 3      | 0   | 0    |      |
| Total:  O 1 0 0 1 0 0 0 0 0 0 0 0 0 0 0 0 0 0 0                                                                                                                                                                                                                                                                                                                                                                                                                                                                                                                                                                                                                                                                                                                                                                                                                                                                                                                                                                                                                                                                                                                                                                                                                                                                                                                                                                                                                                                                                                                                                                                                                                                                                                                                                                                                                                                                                                                                                                                                                                                                              | CH   | Abbeysh  | ires Mork             |      |        |                    |                             |   |   |   |   |        |     |      |      |
| CH Abbot of Janday  October 3, 1948 Dayton KC, OH  September 24, 1950 Butler County KC, PA  September 30, 1950 Grand Rapids KC, MI  Total:  O 1 2 0 3 0 0  CH Ace Adler  M  April 5, 1973 Dayton KC, OH  June 10, 1973 Michaina KC, MI  August 4, 1973 Battle Creek KC, MI  September 23, 1973 Steel City KC, IN  March 17, 1974 Genesee County KC, MI  August 4, 1974 Jaxon KC, MI  3 6 Movember 3, 1974 Northeastern Indiana KC, IN  4 7                                                                                                                                                                                                                                                                                                                                                                                                                                                                                                                                                                                                                                                                                                                                                                                                                                                                                                                                                                                                                                                                                                                                                                                                                                                                                                                                                                                                                                                                                                                                                                                                                                                                                   |      |          |                       |      |        | December 22, 1979  | KC of Philadelphia, PA      |   |   |   |   |        |     |      |      |
| October 3, 1948 Dayton KC, OH 3 1                                                                                                                                                                                                                                                                                                                                                                                                                                                                                                                                                                                                                                                                                                                                                                                                                                                                                                                                                                                                                                                                                                                                                                                                                                                                                                                                                                                                                                                                                                                                                                                                                                                                                                                                                                                                                                                                                                                                                                                                                                                                                            |      |          |                       |      |        |                    | Total:                      | 0 | 1 | 0 | 0 | 1      | 0   | 0    |      |
| September 24, 1950 Butler County KC, PA 3 2 September 30, 1950 Grand Rapids KC, MI 2 3 0 3 0 0  Total: 0 1 2 0 3 0 0  The september 24, 1950 Butler County KC, PA 3 2 1 1 1 1 1 1 1 1 1 1 1 1 1 1 1 1 1 1                                                                                                                                                                                                                                                                                                                                                                                                                                                                                                                                                                                                                                                                                                                                                                                                                                                                                                                                                                                                                                                                                                                                                                                                                                                                                                                                                                                                                                                                                                                                                                                                                                                                                                                                                                                                                                                                                                                    | СН   | Abbot of | f Janday              |      |        |                    | D                           |   |   | 2 |   |        |     |      |      |
| September 30, 1950 Grand Rapids KC, MI  Total:  D 1 2 0 3 0 0  CH Ace Adler  M  April 5, 1973 Dayton KC, OH 3 1  June 10, 1973 Michaina KC, MI 3 2  August 4, 1973 Battle Creek KC, MI 2 3  September 23, 1973 Steel City KC, IN 3 4  March 17, 1974 Genesee County KC, MI 1 5  August 4, 1974 Jaxon KC, MI 3 6  November 3, 1974 Northeastern Indiana KC, IN 4 7                                                                                                                                                                                                                                                                                                                                                                                                                                                                                                                                                                                                                                                                                                                                                                                                                                                                                                                                                                                                                                                                                                                                                                                                                                                                                                                                                                                                                                                                                                                                                                                                                                                                                                                                                            |      |          |                       |      |        |                    | •                           |   |   |   |   |        |     |      |      |
| Total:  O 1 2 0 3 0 0  CH Ace Adler  M  April 5, 1973 Dayton KC, OH 3 1  June 10, 1973 Michaina KC, MI 3 2  August 4, 1973 Battle Creek KC, MI 2 3  September 23, 1973 Steel City KC, IN 3 4  March 17, 1974 Genesee County KC, MI 1 5  August 4, 1974 Jaxon KC, MI 3 6  November 3, 1974 Northeastern Indiana KC, IN 4 7                                                                                                                                                                                                                                                                                                                                                                                                                                                                                                                                                                                                                                                                                                                                                                                                                                                                                                                                                                                                                                                                                                                                                                                                                                                                                                                                                                                                                                                                                                                                                                                                                                                                                                                                                                                                    |      |          |                       |      |        |                    | •                           |   |   | 3 |   |        |     |      |      |
| CH Ace Adler         Mace Adler       Mace April 5, 1973 Dayton KC, OH       3       1         June 10, 1973 Michaina KC, MI       3       2         August 4, 1973 Battle Creek KC, MI       2       3         September 23, 1973 Steel City KC, IN       3       4         March 17, 1974 Genesee County KC, MI       1       5         August 4, 1974 Jaxon KC, MI       3       6         November 3, 1974 Northeastern Indiana KC, IN       4       7                                                                                                                                                                                                                                                                                                                                                                                                                                                                                                                                                                                                                                                                                                                                                                                                                                                                                                                                                                                                                                                                                                                                                                                                                                                                                                                                                                                                                                                                                                                                                                                                                                                                   |      |          |                       |      |        | September 30, 1950 | Grand Rapids KC, MI         |   |   |   |   |        |     |      |      |
| April 5, 1973 Dayton KC, OH 3 1  June 10, 1973 Michaina KC, MI 3 2  August 4, 1973 Battle Creek KC, MI 2 3  September 23, 1973 Steel City KC, IN 3 4  March 17, 1974 Genesee County KC, MI 1 5  August 4, 1974 Jaxon KC, MI 3 6  November 3, 1974 Northeastern Indiana KC, IN 4 7                                                                                                                                                                                                                                                                                                                                                                                                                                                                                                                                                                                                                                                                                                                                                                                                                                                                                                                                                                                                                                                                                                                                                                                                                                                                                                                                                                                                                                                                                                                                                                                                                                                                                                                                                                                                                                            |      |          |                       |      |        |                    | Total:                      | 0 | 1 | 2 | 0 | 3      | 0   | 0    |      |
| June 10, 1973 Michaina KC, MI       3       2         August 4, 1973 Battle Creek KC, MI       2       3         September 23, 1973 Steel City KC, IN       3       4         March 17, 1974 Genesee County KC, MI       1       5         August 4, 1974 Jaxon KC, MI       3       6         November 3, 1974 Northeastern Indiana KC, IN       4       7                                                                                                                                                                                                                                                                                                                                                                                                                                                                                                                                                                                                                                                                                                                                                                                                                                                                                                                                                                                                                                                                                                                                                                                                                                                                                                                                                                                                                                                                                                                                                                                                                                                                                                                                                                  | СН   | Ace Adle | er                    |      |        |                    |                             |   |   |   |   |        |     |      |      |
| August 4, 1973 Battle Creek KC, MI 2 3  September 23, 1973 Steel City KC, IN 3 4  March 17, 1974 Genesee County KC, MI 1 5  August 4, 1974 Jaxon KC, MI 3 6  November 3, 1974 Northeastern Indiana KC, IN 4 7                                                                                                                                                                                                                                                                                                                                                                                                                                                                                                                                                                                                                                                                                                                                                                                                                                                                                                                                                                                                                                                                                                                                                                                                                                                                                                                                                                                                                                                                                                                                                                                                                                                                                                                                                                                                                                                                                                                |      |          |                       |      |        | •                  | •                           |   |   |   |   |        |     |      |      |
| September 23, 1973 Steel City KC, IN       3       4         March 17, 1974 Genesee County KC, MI       1       5         August 4, 1974 Jaxon KC, MI       3       6         November 3, 1974 Northeastern Indiana KC, IN       4       7                                                                                                                                                                                                                                                                                                                                                                                                                                                                                                                                                                                                                                                                                                                                                                                                                                                                                                                                                                                                                                                                                                                                                                                                                                                                                                                                                                                                                                                                                                                                                                                                                                                                                                                                                                                                                                                                                   |      |          |                       |      |        |                    |                             |   |   | 3 |   | 2      |     |      |      |
| March 17, 1974 Genesee County KC, MI 1 5  August 4, 1974 Jaxon KC, MI 3 6  November 3, 1974 Northeastern Indiana KC, IN 4 7                                                                                                                                                                                                                                                                                                                                                                                                                                                                                                                                                                                                                                                                                                                                                                                                                                                                                                                                                                                                                                                                                                                                                                                                                                                                                                                                                                                                                                                                                                                                                                                                                                                                                                                                                                                                                                                                                                                                                                                                  |      |          |                       |      |        | August 4, 1973     | Battle Creek KC, MI         |   | 2 |   |   | 3      |     |      |      |
| August 4, 1974 Jaxon KC, MI 3 6  November 3, 1974 Northeastern Indiana KC, IN 4 7                                                                                                                                                                                                                                                                                                                                                                                                                                                                                                                                                                                                                                                                                                                                                                                                                                                                                                                                                                                                                                                                                                                                                                                                                                                                                                                                                                                                                                                                                                                                                                                                                                                                                                                                                                                                                                                                                                                                                                                                                                            |      |          |                       |      |        | September 23, 1973 | Steel City KC, IN           |   |   | 3 |   | 4      |     |      |      |
| November 3, 1974 Northeastern Indiana KC, IN 4 7                                                                                                                                                                                                                                                                                                                                                                                                                                                                                                                                                                                                                                                                                                                                                                                                                                                                                                                                                                                                                                                                                                                                                                                                                                                                                                                                                                                                                                                                                                                                                                                                                                                                                                                                                                                                                                                                                                                                                                                                                                                                             |      |          |                       |      |        | March 17, 1974     | Genesee County KC, MI       | 1 |   |   |   | 5      |     |      |      |
|                                                                                                                                                                                                                                                                                                                                                                                                                                                                                                                                                                                                                                                                                                                                                                                                                                                                                                                                                                                                                                                                                                                                                                                                                                                                                                                                                                                                                                                                                                                                                                                                                                                                                                                                                                                                                                                                                                                                                                                                                                                                                                                              |      |          |                       |      |        | August 4, 1974     | Jaxon KC, MI                |   |   | 3 |   | 6      |     |      |      |
| December 8, 1974 Ingahm County KC, MI 1 8                                                                                                                                                                                                                                                                                                                                                                                                                                                                                                                                                                                                                                                                                                                                                                                                                                                                                                                                                                                                                                                                                                                                                                                                                                                                                                                                                                                                                                                                                                                                                                                                                                                                                                                                                                                                                                                                                                                                                                                                                                                                                    |      |          |                       |      |        | November 3, 1974   | Northeastern Indiana KC, IN |   |   |   | 4 | 7      |     |      |      |
|                                                                                                                                                                                                                                                                                                                                                                                                                                                                                                                                                                                                                                                                                                                                                                                                                                                                                                                                                                                                                                                                                                                                                                                                                                                                                                                                                                                                                                                                                                                                                                                                                                                                                                                                                                                                                                                                                                                                                                                                                                                                                                                              |      |          |                       |      |        | December 8, 1974   | Ingahm County KC, MI        | 1 |   |   |   | 8      |     |      |      |