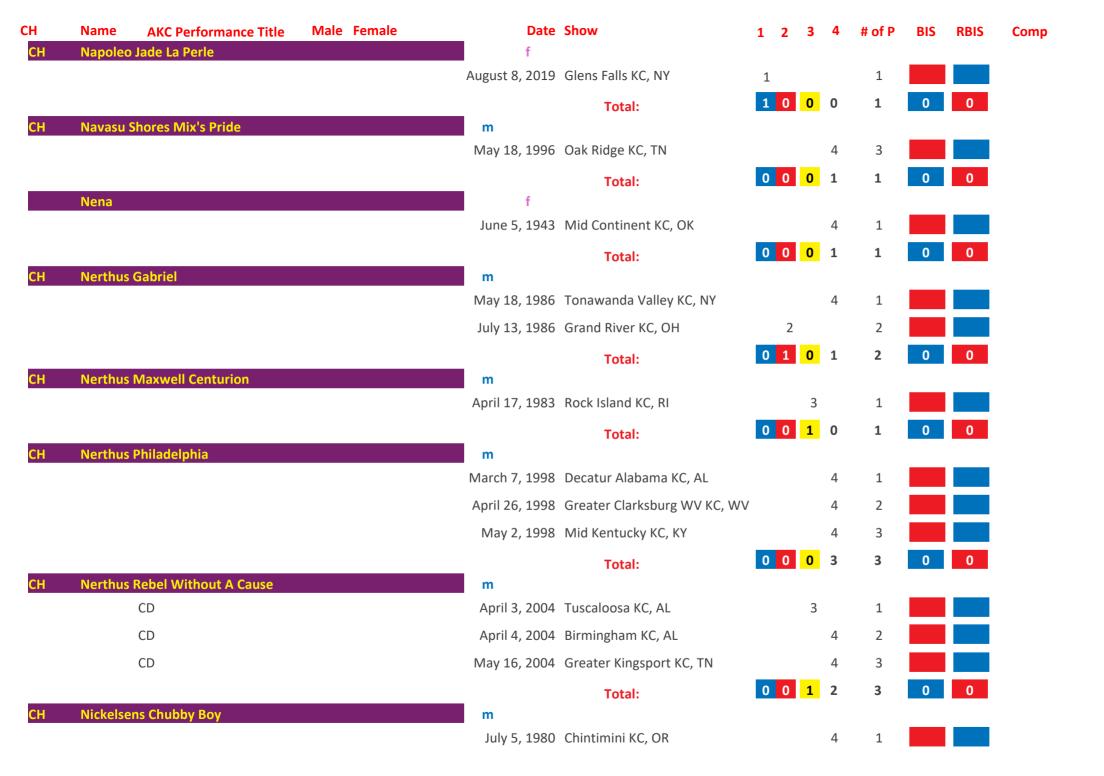

## Saint Bernard AKC Group Placements From 1924 to Date

| March   1,100   1,100   1,100   1,100   1,100   1,100   1,100   1,100   1,100   1,100   1,100   1,100   1,100   1,100   1,100   1,100   1,100   1,100   1,100   1,100   1,100   1,100   1,100   1,100   1,100   1,100   1,100   1,100   1,100   1,100   1,100   1,100   1,100   1,100   1,100   1,100   1,100   1,100   1,100   1,100   1,100   1,100   1,100   1,100   1,100   1,100   1,100   1,100   1,100   1,100   1,100   1,100   1,100   1,100   1,100   1,100   1,100   1,100   1,100   1,100   1,100   1,100   1,100   1,100   1,100   1,100   1,100   1,100   1,100   1,100   1,100   1,100   1,100   1,100   1,100   1,100   1,100   1,100   1,100   1,100   1,100   1,100   1,100   1,100   1,100   1,100   1,100   1,100   1,100   1,100   1,100   1,100   1,100   1,100   1,100   1,100   1,100   1,100   1,100   1,100   1,100   1,100   1,100   1,100   1,100   1,100   1,100   1,100   1,100   1,100   1,100   1,100   1,100   1,100   1,100   1,100   1,100   1,100   1,100   1,100   1,100   1,100   1,100   1,100   1,100   1,100   1,100   1,100   1,100   1,100   1,100   1,100   1,100   1,100   1,100   1,100   1,100   1,100   1,100   1,100   1,100   1,100   1,100   1,100   1,100   1,100   1,100   1,100   1,100   1,100   1,100   1,100   1,100   1,100   1,100   1,100   1,100   1,100   1,100   1,100   1,100   1,100   1,100   1,100   1,100   1,100   1,100   1,100   1,100   1,100   1,100   1,100   1,100   1,100   1,100   1,100   1,100   1,100   1,100   1,100   1,100   1,100   1,100   1,100   1,100   1,100   1,100   1,100   1,100   1,100   1,100   1,100   1,100   1,100   1,100   1,100   1,100   1,100   1,100   1,100   1,100   1,100   1,100   1,100   1,100   1,100   1,100   1,100   1,100   1,100   1,100   1,100   1,100   1,100   1,100   1,100   1,100   1,100   1,100   1,100   1,100   1,100   1,100   1,100   1,100   1,100   1,100   1,100   1,100   1,100   1,100   1,100   1,100   1,100   1,100   1,100   1,100   1,100   1,100   1,100   1,100   1,100   1,100   1,100   1,100   1,100   1,100   1,100   1,100   1,100   1,100   1,100   1,100   1,100   1,10 | СН   | Name     | AKC Performance Title | Male | Female | Date               | Show                        | 1 | 2 | 3 | 4 | # of P | BIS | RBIS | Comp |
|------------------------------------------------------------------------------------------------------------------------------------------------------------------------------------------------------------------------------------------------------------------------------------------------------------------------------------------------------------------------------------------------------------------------------------------------------------------------------------------------------------------------------------------------------------------------------------------------------------------------------------------------------------------------------------------------------------------------------------------------------------------------------------------------------------------------------------------------------------------------------------------------------------------------------------------------------------------------------------------------------------------------------------------------------------------------------------------------------------------------------------------------------------------------------------------------------------------------------------------------------------------------------------------------------------------------------------------------------------------------------------------------------------------------------------------------------------------------------------------------------------------------------------------------------------------------------------------------------------------------------------------------------------------------------------------------------------------------------------------------------------------------------------------------------------------------------------------------------------------------------------------------------------------------------------------------------------------------------------------------------------------------------------------------------------------------------------------------------------------------------|------|----------|-----------------------|------|--------|--------------------|-----------------------------|---|---|---|---|--------|-----|------|------|
| Total:    Total:                                                                                                                                                                                                                                                                                                                                                                                                                                                                                                                                                                                                                                                                                                                                                                                                                                                                                                                                                                                                                                                                                                                                                                                                                                                                                                                                                                                                                                                                                                                                                                                                                                                                                                                                                                                                                                                                                                                                                                                                                                                                                                             | СН   | 3b's Ace | In The Hole           |      |        |                    |                             |   |   |   |   |        |     |      |      |
| Ctbb   3g's Thunder On The Mountain   M                                                                                                                                                                                                                                                                                                                                                                                                                                                                                                                                                                                                                                                                                                                                                                                                                                                                                                                                                                                                                                                                                                                                                                                                                                                                                                                                                                                                                                                                                                                                                                                                                                                                                                                                                                                                                                                                                                                                                                                                                                                                                      |      |          |                       |      |        | June 10, 2006      | Asheville KC, NC            |   |   |   |   | 1      |     |      |      |
| October 20, 2017 Rapid City KC, SD                                                                                                                                                                                                                                                                                                                                                                                                                                                                                                                                                                                                                                                                                                                                                                                                                                                                                                                                                                                                                                                                                                                                                                                                                                                                                                                                                                                                                                                                                                                                                                                                                                                                                                                                                                                                                                                                                                                                                                                                                                                                                           |      |          |                       |      |        |                    | Total:                      | 0 | 0 | 1 | 0 | 1      | 0   | 0    |      |
| October 21, 2017 Rapid City KC, SD                                                                                                                                                                                                                                                                                                                                                                                                                                                                                                                                                                                                                                                                                                                                                                                                                                                                                                                                                                                                                                                                                                                                                                                                                                                                                                                                                                                                                                                                                                                                                                                                                                                                                                                                                                                                                                                                                                                                                                                                                                                                                           | GCHB | 3g's Thu | nder On The Mountain  |      |        |                    |                             |   |   |   |   |        |     |      |      |
| October 22, 2017 Rapid City KC, SD  Total:  December 22, 1979 KC of Philadelphia, PA  Total:  Total: |      |          |                       |      |        |                    |                             |   |   |   | 4 |        |     |      |      |
| Total:    December 22, 1979   KC of Philadelphia, PA   2                                                                                                                                                                                                                                                                                                                                                                                                                                                                                                                                                                                                                                                                                                                                                                                                                                                                                                                                                                                                                                                                                                                                                                                                                                                                                                                                                                                                                                                                                                                                                                                                                                                                                                                                                                                                                                                                                                                                                                                                                                                                     |      |          |                       |      |        | October 21, 2017   | Rapid City KC, SD           |   |   |   | 4 | 2      |     |      |      |
| CH Abbeyshires Mork       m         Total:       1       Total:       0       1       1         CH Abbot of Janday       m         October 3, 1948 Dayton KC, OH       3       1         September 24, 1950 Butler County KC, PA       3       2         Total:       0       1       2         Total:       0       1       2         Total:       0       1       2         Total:       0       1       2       3       0       0         CH Ace Adler       m       April 5, 1973 Dayton KC, OH       3       1       1         April 5, 1973 Dayton KC, OH       3       1       1         August 4, 1973 Battle Creek KC, MI       2       3       4       1         March 17, 1974 Genesee County KC, MI       1       5 <td></td> <td></td> <td></td> <td></td> <td></td> <td>October 22, 2017</td> <td>Rapid City KC, SD</td> <td></td> <td></td> <td></td> <td></td> <td>3</td> <td></td> <td></td> <td></td>                                                                                                                                                                                                                                                                                                                                                                                                                                                                                                                                                                                                                                                                                                                                                                                                                                                                                                                                                                                                                                                                                                                                                                                                      |      |          |                       |      |        | October 22, 2017   | Rapid City KC, SD           |   |   |   |   | 3      |     |      |      |
| December 22, 1979 KC of Philadelphia, PA  Total:  Total:  Total:  O 1 0 0 1 0 0 0  CH Abbot of Janday  M  October 3, 1948 Dayton KC, OH September 24, 1950 Butler County KC, PA September 30, 1950 Grand Rapids KC, MI September 30, 1950 Grand Rapids KC, MI Total:  Total: |      |          |                       |      |        |                    | Total:                      | 0 | 0 | 1 | 2 | 3      | 0   | 0    |      |
| Total:  O 1 0 0 1 0 0 0 0 0 0 0 0 0 0 0 0 0 0 0                                                                                                                                                                                                                                                                                                                                                                                                                                                                                                                                                                                                                                                                                                                                                                                                                                                                                                                                                                                                                                                                                                                                                                                                                                                                                                                                                                                                                                                                                                                                                                                                                                                                                                                                                                                                                                                                                                                                                                                                                                                                              | CH   | Abbeysh  | ires Mork             |      |        |                    |                             |   |   |   |   |        |     |      |      |
| CH Abbot of Janday  October 3, 1948 Dayton KC, OH  September 24, 1950 Butler County KC, PA  September 30, 1950 Grand Rapids KC, MI  Total:  O 1 2 0 3 0 0  CH Ace Adler  M  April 5, 1973 Dayton KC, OH  June 10, 1973 Michaina KC, MI  August 4, 1973 Battle Creek KC, MI  September 23, 1973 Steel City KC, IN  March 17, 1974 Genesee County KC, MI  August 4, 1974 Jaxon KC, MI  3 6 Movember 3, 1974 Northeastern Indiana KC, IN  4 7                                                                                                                                                                                                                                                                                                                                                                                                                                                                                                                                                                                                                                                                                                                                                                                                                                                                                                                                                                                                                                                                                                                                                                                                                                                                                                                                                                                                                                                                                                                                                                                                                                                                                   |      |          |                       |      |        | December 22, 1979  | KC of Philadelphia, PA      |   |   |   |   |        |     |      |      |
| October 3, 1948 Dayton KC, OH 3 1                                                                                                                                                                                                                                                                                                                                                                                                                                                                                                                                                                                                                                                                                                                                                                                                                                                                                                                                                                                                                                                                                                                                                                                                                                                                                                                                                                                                                                                                                                                                                                                                                                                                                                                                                                                                                                                                                                                                                                                                                                                                                            |      |          |                       |      |        |                    | Total:                      | 0 | 1 | 0 | 0 | 1      | 0   | 0    |      |
| September 24, 1950 Butler County KC, PA 3 2 September 30, 1950 Grand Rapids KC, MI 2 3 0 3 0 0  Total: 0 1 2 0 3 0 0  The september 24, 1950 Butler County KC, PA 3 2 1 1 1 1 1 1 1 1 1 1 1 1 1 1 1 1 1 1                                                                                                                                                                                                                                                                                                                                                                                                                                                                                                                                                                                                                                                                                                                                                                                                                                                                                                                                                                                                                                                                                                                                                                                                                                                                                                                                                                                                                                                                                                                                                                                                                                                                                                                                                                                                                                                                                                                    | СН   | Abbot of | f Janday              |      |        |                    | D                           |   |   | 2 |   |        |     |      |      |
| September 30, 1950 Grand Rapids KC, MI  Total:  D 1 2 0 3 0 0  CH Ace Adler  M  April 5, 1973 Dayton KC, OH 3 1  June 10, 1973 Michaina KC, MI 3 2  August 4, 1973 Battle Creek KC, MI 2 3  September 23, 1973 Steel City KC, IN 3 4  March 17, 1974 Genesee County KC, MI 1 5  August 4, 1974 Jaxon KC, MI 3 6  November 3, 1974 Northeastern Indiana KC, IN 4 7                                                                                                                                                                                                                                                                                                                                                                                                                                                                                                                                                                                                                                                                                                                                                                                                                                                                                                                                                                                                                                                                                                                                                                                                                                                                                                                                                                                                                                                                                                                                                                                                                                                                                                                                                            |      |          |                       |      |        |                    | •                           |   |   |   |   |        |     |      |      |
| Total:  O 1 2 0 3 0 0  CH Ace Adler  M  April 5, 1973 Dayton KC, OH 3 1  June 10, 1973 Michaina KC, MI 3 2  August 4, 1973 Battle Creek KC, MI 2 3  September 23, 1973 Steel City KC, IN 3 4  March 17, 1974 Genesee County KC, MI 1 5  August 4, 1974 Jaxon KC, MI 3 6  November 3, 1974 Northeastern Indiana KC, IN 4 7                                                                                                                                                                                                                                                                                                                                                                                                                                                                                                                                                                                                                                                                                                                                                                                                                                                                                                                                                                                                                                                                                                                                                                                                                                                                                                                                                                                                                                                                                                                                                                                                                                                                                                                                                                                                    |      |          |                       |      |        |                    | •                           |   |   | 3 |   |        |     |      |      |
| CH Ace Adler         Mace Adler       Mace April 5, 1973 Dayton KC, OH       3       1         June 10, 1973 Michaina KC, MI       3       2         August 4, 1973 Battle Creek KC, MI       2       3         September 23, 1973 Steel City KC, IN       3       4         March 17, 1974 Genesee County KC, MI       1       5         August 4, 1974 Jaxon KC, MI       3       6         November 3, 1974 Northeastern Indiana KC, IN       4       7                                                                                                                                                                                                                                                                                                                                                                                                                                                                                                                                                                                                                                                                                                                                                                                                                                                                                                                                                                                                                                                                                                                                                                                                                                                                                                                                                                                                                                                                                                                                                                                                                                                                   |      |          |                       |      |        | September 30, 1950 | Grand Rapids KC, MI         |   |   |   |   |        |     |      |      |
| April 5, 1973 Dayton KC, OH 3 1  June 10, 1973 Michaina KC, MI 3 2  August 4, 1973 Battle Creek KC, MI 2 3  September 23, 1973 Steel City KC, IN 3 4  March 17, 1974 Genesee County KC, MI 1 5  August 4, 1974 Jaxon KC, MI 3 6  November 3, 1974 Northeastern Indiana KC, IN 4 7                                                                                                                                                                                                                                                                                                                                                                                                                                                                                                                                                                                                                                                                                                                                                                                                                                                                                                                                                                                                                                                                                                                                                                                                                                                                                                                                                                                                                                                                                                                                                                                                                                                                                                                                                                                                                                            |      |          |                       |      |        |                    | Total:                      | 0 | 1 | 2 | 0 | 3      | 0   | 0    |      |
| June 10, 1973 Michaina KC, MI       3       2         August 4, 1973 Battle Creek KC, MI       2       3         September 23, 1973 Steel City KC, IN       3       4         March 17, 1974 Genesee County KC, MI       1       5         August 4, 1974 Jaxon KC, MI       3       6         November 3, 1974 Northeastern Indiana KC, IN       4       7                                                                                                                                                                                                                                                                                                                                                                                                                                                                                                                                                                                                                                                                                                                                                                                                                                                                                                                                                                                                                                                                                                                                                                                                                                                                                                                                                                                                                                                                                                                                                                                                                                                                                                                                                                  | СН   | Ace Adle | er                    |      |        |                    |                             |   |   |   |   |        |     |      |      |
| August 4, 1973 Battle Creek KC, MI 2 3  September 23, 1973 Steel City KC, IN 3 4  March 17, 1974 Genesee County KC, MI 1 5  August 4, 1974 Jaxon KC, MI 3 6  November 3, 1974 Northeastern Indiana KC, IN 4 7                                                                                                                                                                                                                                                                                                                                                                                                                                                                                                                                                                                                                                                                                                                                                                                                                                                                                                                                                                                                                                                                                                                                                                                                                                                                                                                                                                                                                                                                                                                                                                                                                                                                                                                                                                                                                                                                                                                |      |          |                       |      |        | •                  | •                           |   |   |   |   |        |     |      |      |
| September 23, 1973 Steel City KC, IN       3       4         March 17, 1974 Genesee County KC, MI       1       5         August 4, 1974 Jaxon KC, MI       3       6         November 3, 1974 Northeastern Indiana KC, IN       4       7                                                                                                                                                                                                                                                                                                                                                                                                                                                                                                                                                                                                                                                                                                                                                                                                                                                                                                                                                                                                                                                                                                                                                                                                                                                                                                                                                                                                                                                                                                                                                                                                                                                                                                                                                                                                                                                                                   |      |          |                       |      |        |                    |                             |   |   | 3 |   | 2      |     |      |      |
| March 17, 1974 Genesee County KC, MI 1 5  August 4, 1974 Jaxon KC, MI 3 6  November 3, 1974 Northeastern Indiana KC, IN 4 7                                                                                                                                                                                                                                                                                                                                                                                                                                                                                                                                                                                                                                                                                                                                                                                                                                                                                                                                                                                                                                                                                                                                                                                                                                                                                                                                                                                                                                                                                                                                                                                                                                                                                                                                                                                                                                                                                                                                                                                                  |      |          |                       |      |        | August 4, 1973     | Battle Creek KC, MI         |   | 2 |   |   | 3      |     |      |      |
| August 4, 1974 Jaxon KC, MI 3 6  November 3, 1974 Northeastern Indiana KC, IN 4 7                                                                                                                                                                                                                                                                                                                                                                                                                                                                                                                                                                                                                                                                                                                                                                                                                                                                                                                                                                                                                                                                                                                                                                                                                                                                                                                                                                                                                                                                                                                                                                                                                                                                                                                                                                                                                                                                                                                                                                                                                                            |      |          |                       |      |        | September 23, 1973 | Steel City KC, IN           |   |   | 3 |   | 4      |     |      |      |
| November 3, 1974 Northeastern Indiana KC, IN 4 7                                                                                                                                                                                                                                                                                                                                                                                                                                                                                                                                                                                                                                                                                                                                                                                                                                                                                                                                                                                                                                                                                                                                                                                                                                                                                                                                                                                                                                                                                                                                                                                                                                                                                                                                                                                                                                                                                                                                                                                                                                                                             |      |          |                       |      |        | March 17, 1974     | Genesee County KC, MI       | 1 |   |   |   | 5      |     |      |      |
|                                                                                                                                                                                                                                                                                                                                                                                                                                                                                                                                                                                                                                                                                                                                                                                                                                                                                                                                                                                                                                                                                                                                                                                                                                                                                                                                                                                                                                                                                                                                                                                                                                                                                                                                                                                                                                                                                                                                                                                                                                                                                                                              |      |          |                       |      |        | August 4, 1974     | Jaxon KC, MI                |   |   | 3 |   | 6      |     |      |      |
| December 8, 1974 Ingahm County KC, MI 1 8                                                                                                                                                                                                                                                                                                                                                                                                                                                                                                                                                                                                                                                                                                                                                                                                                                                                                                                                                                                                                                                                                                                                                                                                                                                                                                                                                                                                                                                                                                                                                                                                                                                                                                                                                                                                                                                                                                                                                                                                                                                                                    |      |          |                       |      |        | November 3, 1974   | Northeastern Indiana KC, IN |   |   |   | 4 | 7      |     |      |      |
|                                                                                                                                                                                                                                                                                                                                                                                                                                                                                                                                                                                                                                                                                                                                                                                                                                                                                                                                                                                                                                                                                                                                                                                                                                                                                                                                                                                                                                                                                                                                                                                                                                                                                                                                                                                                                                                                                                                                                                                                                                                                                                                              |      |          |                       |      |        | December 8, 1974   | Ingahm County KC, MI        | 1 |   |   |   | 8      |     |      |      |