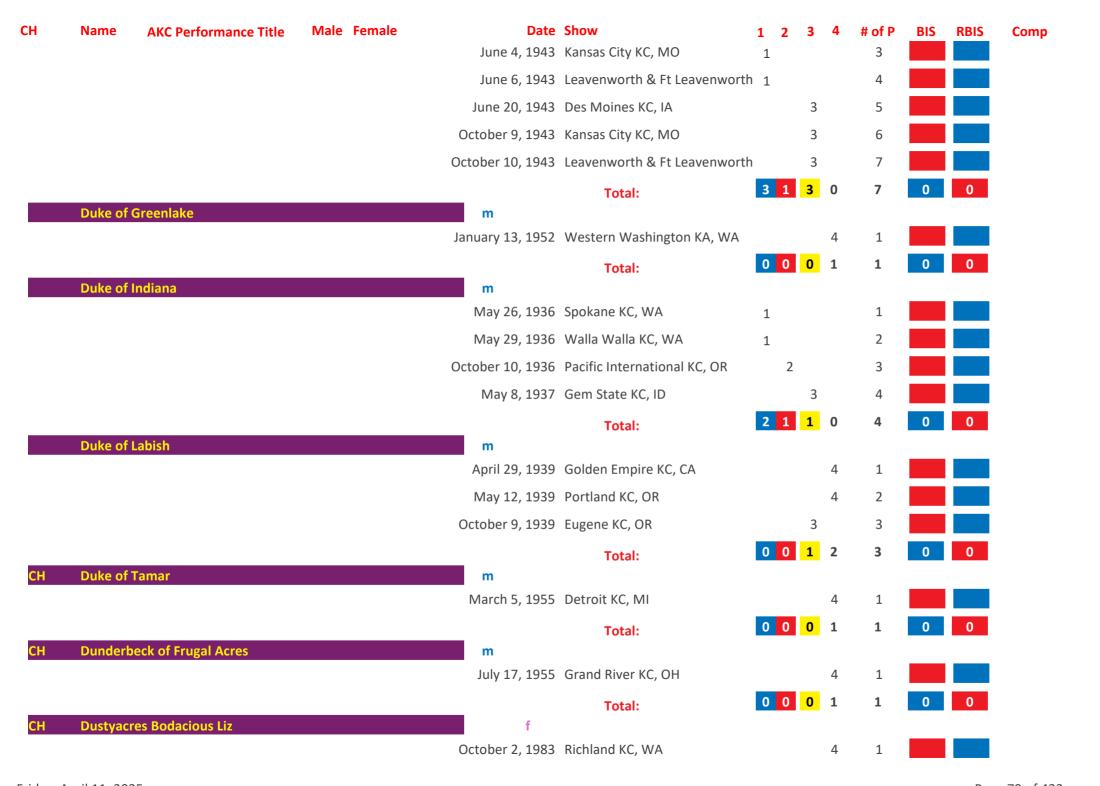

## Saint Bernard AKC Group Placements From 1924 to Date

| March   1,100   1,100   1,100   1,100   1,100   1,100   1,100   1,100   1,100   1,100   1,100   1,100   1,100   1,100   1,100   1,100   1,100   1,100   1,100   1,100   1,100   1,100   1,100   1,100   1,100   1,100   1,100   1,100   1,100   1,100   1,100   1,100   1,100   1,100   1,100   1,100   1,100   1,100   1,100   1,100   1,100   1,100   1,100   1,100   1,100   1,100   1,100   1,100   1,100   1,100   1,100   1,100   1,100   1,100   1,100   1,100   1,100   1,100   1,100   1,100   1,100   1,100   1,100   1,100   1,100   1,100   1,100   1,100   1,100   1,100   1,100   1,100   1,100   1,100   1,100   1,100   1,100   1,100   1,100   1,100   1,100   1,100   1,100   1,100   1,100   1,100   1,100   1,100   1,100   1,100   1,100   1,100   1,100   1,100   1,100   1,100   1,100   1,100   1,100   1,100   1,100   1,100   1,100   1,100   1,100   1,100   1,100   1,100   1,100   1,100   1,100   1,100   1,100   1,100   1,100   1,100   1,100   1,100   1,100   1,100   1,100   1,100   1,100   1,100   1,100   1,100   1,100   1,100   1,100   1,100   1,100   1,100   1,100   1,100   1,100   1,100   1,100   1,100   1,100   1,100   1,100   1,100   1,100   1,100   1,100   1,100   1,100   1,100   1,100   1,100   1,100   1,100   1,100   1,100   1,100   1,100   1,100   1,100   1,100   1,100   1,100   1,100   1,100   1,100   1,100   1,100   1,100   1,100   1,100   1,100   1,100   1,100   1,100   1,100   1,100   1,100   1,100   1,100   1,100   1,100   1,100   1,100   1,100   1,100   1,100   1,100   1,100   1,100   1,100   1,100   1,100   1,100   1,100   1,100   1,100   1,100   1,100   1,100   1,100   1,100   1,100   1,100   1,100   1,100   1,100   1,100   1,100   1,100   1,100   1,100   1,100   1,100   1,100   1,100   1,100   1,100   1,100   1,100   1,100   1,100   1,100   1,100   1,100   1,100   1,100   1,100   1,100   1,100   1,100   1,100   1,100   1,100   1,100   1,100   1,100   1,100   1,100   1,100   1,100   1,100   1,100   1,100   1,100   1,100   1,100   1,100   1,100   1,100   1,100   1,100   1,100   1,100   1,100   1,100   1,10 | СН   | Name     | AKC Performance Title | Male | Female | Date               | Show                        | 1 | 2 | 3 | 4 | # of P | BIS | RBIS | Comp |
|------------------------------------------------------------------------------------------------------------------------------------------------------------------------------------------------------------------------------------------------------------------------------------------------------------------------------------------------------------------------------------------------------------------------------------------------------------------------------------------------------------------------------------------------------------------------------------------------------------------------------------------------------------------------------------------------------------------------------------------------------------------------------------------------------------------------------------------------------------------------------------------------------------------------------------------------------------------------------------------------------------------------------------------------------------------------------------------------------------------------------------------------------------------------------------------------------------------------------------------------------------------------------------------------------------------------------------------------------------------------------------------------------------------------------------------------------------------------------------------------------------------------------------------------------------------------------------------------------------------------------------------------------------------------------------------------------------------------------------------------------------------------------------------------------------------------------------------------------------------------------------------------------------------------------------------------------------------------------------------------------------------------------------------------------------------------------------------------------------------------------|------|----------|-----------------------|------|--------|--------------------|-----------------------------|---|---|---|---|--------|-----|------|------|
| Total:    Total:                                                                                                                                                                                                                                                                                                                                                                                                                                                                                                                                                                                                                                                                                                                                                                                                                                                                                                                                                                                                                                                                                                                                                                                                                                                                                                                                                                                                                                                                                                                                                                                                                                                                                                                                                                                                                                                                                                                                                                                                                                                                                                             | СН   | 3b's Ace | In The Hole           |      |        |                    |                             |   |   |   |   |        |     |      |      |
| Ctbb   3g's Thunder On The Mountain   M                                                                                                                                                                                                                                                                                                                                                                                                                                                                                                                                                                                                                                                                                                                                                                                                                                                                                                                                                                                                                                                                                                                                                                                                                                                                                                                                                                                                                                                                                                                                                                                                                                                                                                                                                                                                                                                                                                                                                                                                                                                                                      |      |          |                       |      |        | June 10, 2006      | Asheville KC, NC            |   |   |   |   | 1      |     |      |      |
| October 20, 2017 Rapid City KC, SD                                                                                                                                                                                                                                                                                                                                                                                                                                                                                                                                                                                                                                                                                                                                                                                                                                                                                                                                                                                                                                                                                                                                                                                                                                                                                                                                                                                                                                                                                                                                                                                                                                                                                                                                                                                                                                                                                                                                                                                                                                                                                           |      |          |                       |      |        |                    | Total:                      | 0 | 0 | 1 | 0 | 1      | 0   | 0    |      |
| October 21, 2017 Rapid City KC, SD                                                                                                                                                                                                                                                                                                                                                                                                                                                                                                                                                                                                                                                                                                                                                                                                                                                                                                                                                                                                                                                                                                                                                                                                                                                                                                                                                                                                                                                                                                                                                                                                                                                                                                                                                                                                                                                                                                                                                                                                                                                                                           | GCHB | 3g's Thu | nder On The Mountain  |      |        |                    |                             |   |   |   |   |        |     |      |      |
| October 22, 2017 Rapid City KC, SD  Total:  December 22, 1979 KC of Philadelphia, PA  Total:  Total: |      |          |                       |      |        |                    |                             |   |   |   | 4 |        |     |      |      |
| Total:    December 22, 1979   KC of Philadelphia, PA   2                                                                                                                                                                                                                                                                                                                                                                                                                                                                                                                                                                                                                                                                                                                                                                                                                                                                                                                                                                                                                                                                                                                                                                                                                                                                                                                                                                                                                                                                                                                                                                                                                                                                                                                                                                                                                                                                                                                                                                                                                                                                     |      |          |                       |      |        | October 21, 2017   | Rapid City KC, SD           |   |   |   | 4 | 2      |     |      |      |
| CH Abbeyshires Mork       m         Total:       1       Total:       0       1       1         CH Abbot of Janday       m         October 3, 1948 Dayton KC, OH       3       1         September 24, 1950 Butler County KC, PA       3       2         Total:       0       1       2         Total:       0       1       2         Total:       0       1       2         Total:       0       1       2       3       0       0         CH Ace Adler       m       April 5, 1973 Dayton KC, OH       3       1       1         April 5, 1973 Dayton KC, OH       3       1       1         August 4, 1973 Battle Creek KC, MI       2       3       4       1         March 17, 1974 Genesee County KC, MI       1       5 <td></td> <td></td> <td></td> <td></td> <td></td> <td>October 22, 2017</td> <td>Rapid City KC, SD</td> <td></td> <td></td> <td></td> <td></td> <td>3</td> <td></td> <td></td> <td></td>                                                                                                                                                                                                                                                                                                                                                                                                                                                                                                                                                                                                                                                                                                                                                                                                                                                                                                                                                                                                                                                                                                                                                                                                      |      |          |                       |      |        | October 22, 2017   | Rapid City KC, SD           |   |   |   |   | 3      |     |      |      |
| December 22, 1979 KC of Philadelphia, PA  Total:  Total:  Total:  O 1 0 0 1 0 0 0  CH Abbot of Janday  M  October 3, 1948 Dayton KC, OH September 24, 1950 Butler County KC, PA September 30, 1950 Grand Rapids KC, MI September 30, 1950 Grand Rapids KC, MI Total:  Total: |      |          |                       |      |        |                    | Total:                      | 0 | 0 | 1 | 2 | 3      | 0   | 0    |      |
| Total:  O 1 0 0 1 0 0 0 0 0 0 0 0 0 0 0 0 0 0 0                                                                                                                                                                                                                                                                                                                                                                                                                                                                                                                                                                                                                                                                                                                                                                                                                                                                                                                                                                                                                                                                                                                                                                                                                                                                                                                                                                                                                                                                                                                                                                                                                                                                                                                                                                                                                                                                                                                                                                                                                                                                              | CH   | Abbeysh  | ires Mork             |      |        |                    |                             |   |   |   |   |        |     |      |      |
| CH Abbot of Janday  October 3, 1948 Dayton KC, OH  September 24, 1950 Butler County KC, PA  September 30, 1950 Grand Rapids KC, MI  Total:  O 1 2 0 3 0 0  CH Ace Adler  M  April 5, 1973 Dayton KC, OH  June 10, 1973 Michaina KC, MI  August 4, 1973 Battle Creek KC, MI  September 23, 1973 Steel City KC, IN  March 17, 1974 Genesee County KC, MI  August 4, 1974 Jaxon KC, MI  3 6 Movember 3, 1974 Northeastern Indiana KC, IN  4 7                                                                                                                                                                                                                                                                                                                                                                                                                                                                                                                                                                                                                                                                                                                                                                                                                                                                                                                                                                                                                                                                                                                                                                                                                                                                                                                                                                                                                                                                                                                                                                                                                                                                                   |      |          |                       |      |        | December 22, 1979  | KC of Philadelphia, PA      |   |   |   |   |        |     |      |      |
| October 3, 1948 Dayton KC, OH 3 1                                                                                                                                                                                                                                                                                                                                                                                                                                                                                                                                                                                                                                                                                                                                                                                                                                                                                                                                                                                                                                                                                                                                                                                                                                                                                                                                                                                                                                                                                                                                                                                                                                                                                                                                                                                                                                                                                                                                                                                                                                                                                            |      |          |                       |      |        |                    | Total:                      | 0 | 1 | 0 | 0 | 1      | 0   | 0    |      |
| September 24, 1950 Butler County KC, PA 3 2 September 30, 1950 Grand Rapids KC, MI 2 3 0 3 0 0  Total: 0 1 2 0 3 0 0  The september 24, 1950 Butler County KC, PA 3 2 1 1 1 1 1 1 1 1 1 1 1 1 1 1 1 1 1 1                                                                                                                                                                                                                                                                                                                                                                                                                                                                                                                                                                                                                                                                                                                                                                                                                                                                                                                                                                                                                                                                                                                                                                                                                                                                                                                                                                                                                                                                                                                                                                                                                                                                                                                                                                                                                                                                                                                    | СН   | Abbot of | f Janday              |      |        |                    | D                           |   |   | 2 |   |        |     |      |      |
| September 30, 1950 Grand Rapids KC, MI  Total:  D 1 2 0 3 0 0  CH Ace Adler  M  April 5, 1973 Dayton KC, OH 3 1  June 10, 1973 Michaina KC, MI 3 2  August 4, 1973 Battle Creek KC, MI 2 3  September 23, 1973 Steel City KC, IN 3 4  March 17, 1974 Genesee County KC, MI 1 5  August 4, 1974 Jaxon KC, MI 3 6  November 3, 1974 Northeastern Indiana KC, IN 4 7                                                                                                                                                                                                                                                                                                                                                                                                                                                                                                                                                                                                                                                                                                                                                                                                                                                                                                                                                                                                                                                                                                                                                                                                                                                                                                                                                                                                                                                                                                                                                                                                                                                                                                                                                            |      |          |                       |      |        |                    | •                           |   |   |   |   |        |     |      |      |
| Total:  O 1 2 0 3 0 0  CH Ace Adler  M  April 5, 1973 Dayton KC, OH 3 1  June 10, 1973 Michaina KC, MI 3 2  August 4, 1973 Battle Creek KC, MI 2 3  September 23, 1973 Steel City KC, IN 3 4  March 17, 1974 Genesee County KC, MI 1 5  August 4, 1974 Jaxon KC, MI 3 6  November 3, 1974 Northeastern Indiana KC, IN 4 7                                                                                                                                                                                                                                                                                                                                                                                                                                                                                                                                                                                                                                                                                                                                                                                                                                                                                                                                                                                                                                                                                                                                                                                                                                                                                                                                                                                                                                                                                                                                                                                                                                                                                                                                                                                                    |      |          |                       |      |        |                    | •                           |   |   | 3 |   |        |     |      |      |
| CH Ace Adler         Mace Adler       Mace April 5, 1973 Dayton KC, OH       3       1         June 10, 1973 Michaina KC, MI       3       2         August 4, 1973 Battle Creek KC, MI       2       3         September 23, 1973 Steel City KC, IN       3       4         March 17, 1974 Genesee County KC, MI       1       5         August 4, 1974 Jaxon KC, MI       3       6         November 3, 1974 Northeastern Indiana KC, IN       4       7                                                                                                                                                                                                                                                                                                                                                                                                                                                                                                                                                                                                                                                                                                                                                                                                                                                                                                                                                                                                                                                                                                                                                                                                                                                                                                                                                                                                                                                                                                                                                                                                                                                                   |      |          |                       |      |        | September 30, 1950 | Grand Rapids KC, MI         |   |   |   |   |        |     |      |      |
| April 5, 1973 Dayton KC, OH 3 1  June 10, 1973 Michaina KC, MI 3 2  August 4, 1973 Battle Creek KC, MI 2 3  September 23, 1973 Steel City KC, IN 3 4  March 17, 1974 Genesee County KC, MI 1 5  August 4, 1974 Jaxon KC, MI 3 6  November 3, 1974 Northeastern Indiana KC, IN 4 7                                                                                                                                                                                                                                                                                                                                                                                                                                                                                                                                                                                                                                                                                                                                                                                                                                                                                                                                                                                                                                                                                                                                                                                                                                                                                                                                                                                                                                                                                                                                                                                                                                                                                                                                                                                                                                            |      |          |                       |      |        |                    | Total:                      | 0 | 1 | 2 | 0 | 3      | 0   | 0    |      |
| June 10, 1973 Michaina KC, MI       3       2         August 4, 1973 Battle Creek KC, MI       2       3         September 23, 1973 Steel City KC, IN       3       4         March 17, 1974 Genesee County KC, MI       1       5         August 4, 1974 Jaxon KC, MI       3       6         November 3, 1974 Northeastern Indiana KC, IN       4       7                                                                                                                                                                                                                                                                                                                                                                                                                                                                                                                                                                                                                                                                                                                                                                                                                                                                                                                                                                                                                                                                                                                                                                                                                                                                                                                                                                                                                                                                                                                                                                                                                                                                                                                                                                  | СН   | Ace Adle | er                    |      |        |                    |                             |   |   |   |   |        |     |      |      |
| August 4, 1973 Battle Creek KC, MI 2 3  September 23, 1973 Steel City KC, IN 3 4  March 17, 1974 Genesee County KC, MI 1 5  August 4, 1974 Jaxon KC, MI 3 6  November 3, 1974 Northeastern Indiana KC, IN 4 7                                                                                                                                                                                                                                                                                                                                                                                                                                                                                                                                                                                                                                                                                                                                                                                                                                                                                                                                                                                                                                                                                                                                                                                                                                                                                                                                                                                                                                                                                                                                                                                                                                                                                                                                                                                                                                                                                                                |      |          |                       |      |        | •                  | •                           |   |   |   |   |        |     |      |      |
| September 23, 1973 Steel City KC, IN       3       4         March 17, 1974 Genesee County KC, MI       1       5         August 4, 1974 Jaxon KC, MI       3       6         November 3, 1974 Northeastern Indiana KC, IN       4       7                                                                                                                                                                                                                                                                                                                                                                                                                                                                                                                                                                                                                                                                                                                                                                                                                                                                                                                                                                                                                                                                                                                                                                                                                                                                                                                                                                                                                                                                                                                                                                                                                                                                                                                                                                                                                                                                                   |      |          |                       |      |        |                    |                             |   |   | 3 |   | 2      |     |      |      |
| March 17, 1974 Genesee County KC, MI 1 5  August 4, 1974 Jaxon KC, MI 3 6  November 3, 1974 Northeastern Indiana KC, IN 4 7                                                                                                                                                                                                                                                                                                                                                                                                                                                                                                                                                                                                                                                                                                                                                                                                                                                                                                                                                                                                                                                                                                                                                                                                                                                                                                                                                                                                                                                                                                                                                                                                                                                                                                                                                                                                                                                                                                                                                                                                  |      |          |                       |      |        | August 4, 1973     | Battle Creek KC, MI         |   | 2 |   |   | 3      |     |      |      |
| August 4, 1974 Jaxon KC, MI 3 6  November 3, 1974 Northeastern Indiana KC, IN 4 7                                                                                                                                                                                                                                                                                                                                                                                                                                                                                                                                                                                                                                                                                                                                                                                                                                                                                                                                                                                                                                                                                                                                                                                                                                                                                                                                                                                                                                                                                                                                                                                                                                                                                                                                                                                                                                                                                                                                                                                                                                            |      |          |                       |      |        | September 23, 1973 | Steel City KC, IN           |   |   | 3 |   | 4      |     |      |      |
| November 3, 1974 Northeastern Indiana KC, IN 4 7                                                                                                                                                                                                                                                                                                                                                                                                                                                                                                                                                                                                                                                                                                                                                                                                                                                                                                                                                                                                                                                                                                                                                                                                                                                                                                                                                                                                                                                                                                                                                                                                                                                                                                                                                                                                                                                                                                                                                                                                                                                                             |      |          |                       |      |        | March 17, 1974     | Genesee County KC, MI       | 1 |   |   |   | 5      |     |      |      |
|                                                                                                                                                                                                                                                                                                                                                                                                                                                                                                                                                                                                                                                                                                                                                                                                                                                                                                                                                                                                                                                                                                                                                                                                                                                                                                                                                                                                                                                                                                                                                                                                                                                                                                                                                                                                                                                                                                                                                                                                                                                                                                                              |      |          |                       |      |        | August 4, 1974     | Jaxon KC, MI                |   |   | 3 |   | 6      |     |      |      |
| December 8, 1974 Ingahm County KC, MI 1 8                                                                                                                                                                                                                                                                                                                                                                                                                                                                                                                                                                                                                                                                                                                                                                                                                                                                                                                                                                                                                                                                                                                                                                                                                                                                                                                                                                                                                                                                                                                                                                                                                                                                                                                                                                                                                                                                                                                                                                                                                                                                                    |      |          |                       |      |        | November 3, 1974   | Northeastern Indiana KC, IN |   |   |   | 4 | 7      |     |      |      |
|                                                                                                                                                                                                                                                                                                                                                                                                                                                                                                                                                                                                                                                                                                                                                                                                                                                                                                                                                                                                                                                                                                                                                                                                                                                                                                                                                                                                                                                                                                                                                                                                                                                                                                                                                                                                                                                                                                                                                                                                                                                                                                                              |      |          |                       |      |        | December 8, 1974   | Ingahm County KC, MI        | 1 |   |   |   | 8      |     |      |      |