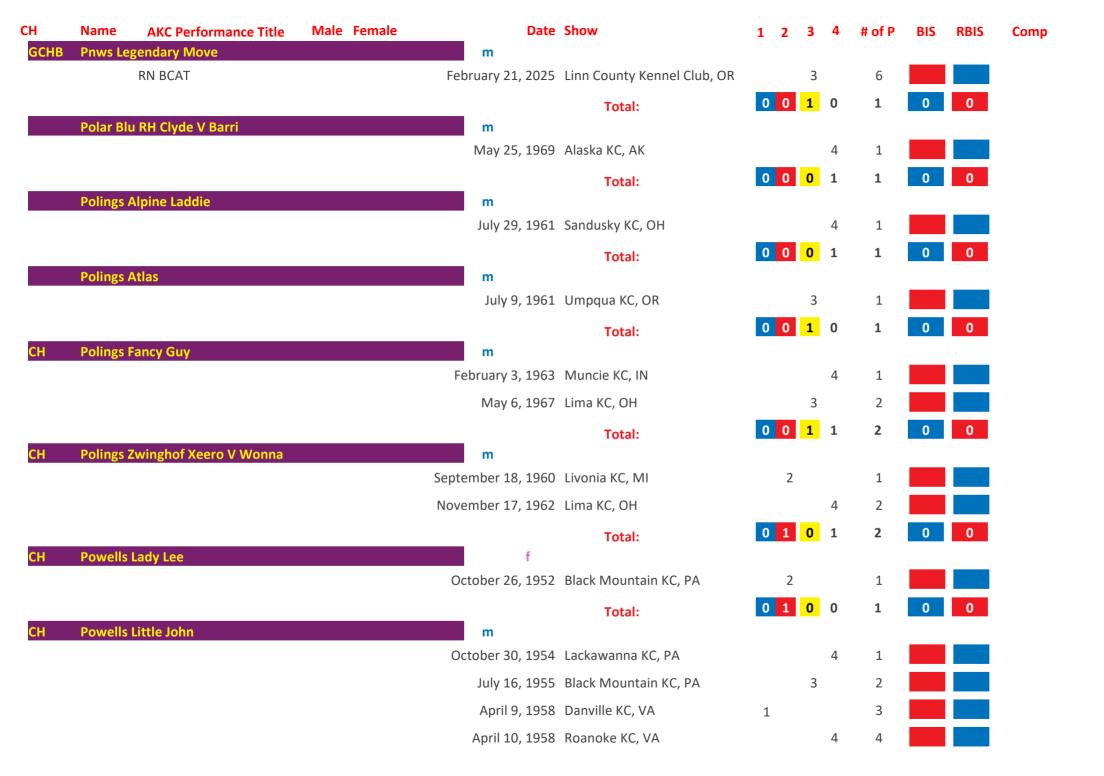

## Saint Bernard AKC Group Placements From 1924 to Date

| March   1,100   1,100   1,100   1,100   1,100   1,100   1,100   1,100   1,100   1,100   1,100   1,100   1,100   1,100   1,100   1,100   1,100   1,100   1,100   1,100   1,100   1,100   1,100   1,100   1,100   1,100   1,100   1,100   1,100   1,100   1,100   1,100   1,100   1,100   1,100   1,100   1,100   1,100   1,100   1,100   1,100   1,100   1,100   1,100   1,100   1,100   1,100   1,100   1,100   1,100   1,100   1,100   1,100   1,100   1,100   1,100   1,100   1,100   1,100   1,100   1,100   1,100   1,100   1,100   1,100   1,100   1,100   1,100   1,100   1,100   1,100   1,100   1,100   1,100   1,100   1,100   1,100   1,100   1,100   1,100   1,100   1,100   1,100   1,100   1,100   1,100   1,100   1,100   1,100   1,100   1,100   1,100   1,100   1,100   1,100   1,100   1,100   1,100   1,100   1,100   1,100   1,100   1,100   1,100   1,100   1,100   1,100   1,100   1,100   1,100   1,100   1,100   1,100   1,100   1,100   1,100   1,100   1,100   1,100   1,100   1,100   1,100   1,100   1,100   1,100   1,100   1,100   1,100   1,100   1,100   1,100   1,100   1,100   1,100   1,100   1,100   1,100   1,100   1,100   1,100   1,100   1,100   1,100   1,100   1,100   1,100   1,100   1,100   1,100   1,100   1,100   1,100   1,100   1,100   1,100   1,100   1,100   1,100   1,100   1,100   1,100   1,100   1,100   1,100   1,100   1,100   1,100   1,100   1,100   1,100   1,100   1,100   1,100   1,100   1,100   1,100   1,100   1,100   1,100   1,100   1,100   1,100   1,100   1,100   1,100   1,100   1,100   1,100   1,100   1,100   1,100   1,100   1,100   1,100   1,100   1,100   1,100   1,100   1,100   1,100   1,100   1,100   1,100   1,100   1,100   1,100   1,100   1,100   1,100   1,100   1,100   1,100   1,100   1,100   1,100   1,100   1,100   1,100   1,100   1,100   1,100   1,100   1,100   1,100   1,100   1,100   1,100   1,100   1,100   1,100   1,100   1,100   1,100   1,100   1,100   1,100   1,100   1,100   1,100   1,100   1,100   1,100   1,100   1,100   1,100   1,100   1,100   1,100   1,100   1,100   1,100   1,100   1,100   1,100   1,10 | СН   | Name     | AKC Performance Title | Male | Female | Date               | Show                        | 1 | 2 | 3 | 4 | # of P | BIS | RBIS | Comp |
|------------------------------------------------------------------------------------------------------------------------------------------------------------------------------------------------------------------------------------------------------------------------------------------------------------------------------------------------------------------------------------------------------------------------------------------------------------------------------------------------------------------------------------------------------------------------------------------------------------------------------------------------------------------------------------------------------------------------------------------------------------------------------------------------------------------------------------------------------------------------------------------------------------------------------------------------------------------------------------------------------------------------------------------------------------------------------------------------------------------------------------------------------------------------------------------------------------------------------------------------------------------------------------------------------------------------------------------------------------------------------------------------------------------------------------------------------------------------------------------------------------------------------------------------------------------------------------------------------------------------------------------------------------------------------------------------------------------------------------------------------------------------------------------------------------------------------------------------------------------------------------------------------------------------------------------------------------------------------------------------------------------------------------------------------------------------------------------------------------------------------|------|----------|-----------------------|------|--------|--------------------|-----------------------------|---|---|---|---|--------|-----|------|------|
| Total:    Total:                                                                                                                                                                                                                                                                                                                                                                                                                                                                                                                                                                                                                                                                                                                                                                                                                                                                                                                                                                                                                                                                                                                                                                                                                                                                                                                                                                                                                                                                                                                                                                                                                                                                                                                                                                                                                                                                                                                                                                                                                                                                                                             | СН   | 3b's Ace | In The Hole           |      |        |                    |                             |   |   |   |   |        |     |      |      |
| Ctbb   3g's Thunder On The Mountain   M                                                                                                                                                                                                                                                                                                                                                                                                                                                                                                                                                                                                                                                                                                                                                                                                                                                                                                                                                                                                                                                                                                                                                                                                                                                                                                                                                                                                                                                                                                                                                                                                                                                                                                                                                                                                                                                                                                                                                                                                                                                                                      |      |          |                       |      |        | June 10, 2006      | Asheville KC, NC            |   |   |   |   | 1      |     |      |      |
| October 20, 2017 Rapid City KC, SD                                                                                                                                                                                                                                                                                                                                                                                                                                                                                                                                                                                                                                                                                                                                                                                                                                                                                                                                                                                                                                                                                                                                                                                                                                                                                                                                                                                                                                                                                                                                                                                                                                                                                                                                                                                                                                                                                                                                                                                                                                                                                           |      |          |                       |      |        |                    | Total:                      | 0 | 0 | 1 | 0 | 1      | 0   | 0    |      |
| October 21, 2017 Rapid City KC, SD                                                                                                                                                                                                                                                                                                                                                                                                                                                                                                                                                                                                                                                                                                                                                                                                                                                                                                                                                                                                                                                                                                                                                                                                                                                                                                                                                                                                                                                                                                                                                                                                                                                                                                                                                                                                                                                                                                                                                                                                                                                                                           | GCHB | 3g's Thu | nder On The Mountain  |      |        |                    |                             |   |   |   |   |        |     |      |      |
| October 22, 2017 Rapid City KC, SD  Total:  December 22, 1979 KC of Philadelphia, PA  Total:  Total: |      |          |                       |      |        |                    |                             |   |   |   | 4 |        |     |      |      |
| Total:    December 22, 1979   KC of Philadelphia, PA   2                                                                                                                                                                                                                                                                                                                                                                                                                                                                                                                                                                                                                                                                                                                                                                                                                                                                                                                                                                                                                                                                                                                                                                                                                                                                                                                                                                                                                                                                                                                                                                                                                                                                                                                                                                                                                                                                                                                                                                                                                                                                     |      |          |                       |      |        | October 21, 2017   | Rapid City KC, SD           |   |   |   | 4 | 2      |     |      |      |
| CH Abbeyshires Mork       m         Total:       1       Total:       0       1       1         CH Abbot of Janday       m         October 3, 1948 Dayton KC, OH       3       1         September 24, 1950 Butler County KC, PA       3       2         Total:       0       1       2         Total:       0       1       2         Total:       0       1       2         Total:       0       1       2       3       0       0         CH Ace Adler       m       April 5, 1973 Dayton KC, OH       3       1       1         April 5, 1973 Dayton KC, OH       3       1       1         August 4, 1973 Battle Creek KC, MI       2       3       4       1         March 17, 1974 Genesee County KC, MI       1       5 <td></td> <td></td> <td></td> <td></td> <td></td> <td>October 22, 2017</td> <td>Rapid City KC, SD</td> <td></td> <td></td> <td></td> <td></td> <td>3</td> <td></td> <td></td> <td></td>                                                                                                                                                                                                                                                                                                                                                                                                                                                                                                                                                                                                                                                                                                                                                                                                                                                                                                                                                                                                                                                                                                                                                                                                      |      |          |                       |      |        | October 22, 2017   | Rapid City KC, SD           |   |   |   |   | 3      |     |      |      |
| December 22, 1979 KC of Philadelphia, PA  Total:  Total:  Total:  O 1 0 0 1 0 0 0  CH Abbot of Janday  M  October 3, 1948 Dayton KC, OH September 24, 1950 Butler County KC, PA September 30, 1950 Grand Rapids KC, MI September 30, 1950 Grand Rapids KC, MI Total:  Total: |      |          |                       |      |        |                    | Total:                      | 0 | 0 | 1 | 2 | 3      | 0   | 0    |      |
| Total:  O 1 0 0 1 0 0 0 0 0 0 0 0 0 0 0 0 0 0 0                                                                                                                                                                                                                                                                                                                                                                                                                                                                                                                                                                                                                                                                                                                                                                                                                                                                                                                                                                                                                                                                                                                                                                                                                                                                                                                                                                                                                                                                                                                                                                                                                                                                                                                                                                                                                                                                                                                                                                                                                                                                              | CH   | Abbeysh  | ires Mork             |      |        |                    |                             |   |   |   |   |        |     |      |      |
| CH Abbot of Janday  October 3, 1948 Dayton KC, OH  September 24, 1950 Butler County KC, PA  September 30, 1950 Grand Rapids KC, MI  Total:  O 1 2 0 3 0 0  CH Ace Adler  M  April 5, 1973 Dayton KC, OH  June 10, 1973 Michaina KC, MI  August 4, 1973 Battle Creek KC, MI  September 23, 1973 Steel City KC, IN  March 17, 1974 Genesee County KC, MI  August 4, 1974 Jaxon KC, MI  3 6 Movember 3, 1974 Northeastern Indiana KC, IN  4 7                                                                                                                                                                                                                                                                                                                                                                                                                                                                                                                                                                                                                                                                                                                                                                                                                                                                                                                                                                                                                                                                                                                                                                                                                                                                                                                                                                                                                                                                                                                                                                                                                                                                                   |      |          |                       |      |        | December 22, 1979  | KC of Philadelphia, PA      |   |   |   |   |        |     |      |      |
| October 3, 1948 Dayton KC, OH 3 1                                                                                                                                                                                                                                                                                                                                                                                                                                                                                                                                                                                                                                                                                                                                                                                                                                                                                                                                                                                                                                                                                                                                                                                                                                                                                                                                                                                                                                                                                                                                                                                                                                                                                                                                                                                                                                                                                                                                                                                                                                                                                            |      |          |                       |      |        |                    | Total:                      | 0 | 1 | 0 | 0 | 1      | 0   | 0    |      |
| September 24, 1950 Butler County KC, PA 3 2 September 30, 1950 Grand Rapids KC, MI 2 3 0 3 0 0  Total: 0 1 2 0 3 0 0  The september 24, 1950 Butler County KC, PA 3 2 1 1 1 1 1 1 1 1 1 1 1 1 1 1 1 1 1 1                                                                                                                                                                                                                                                                                                                                                                                                                                                                                                                                                                                                                                                                                                                                                                                                                                                                                                                                                                                                                                                                                                                                                                                                                                                                                                                                                                                                                                                                                                                                                                                                                                                                                                                                                                                                                                                                                                                    | СН   | Abbot of | f Janday              |      |        |                    | D                           |   |   | 2 |   |        |     |      |      |
| September 30, 1950 Grand Rapids KC, MI  Total:  D 1 2 0 3 0 0  CH Ace Adler  M  April 5, 1973 Dayton KC, OH 3 1  June 10, 1973 Michaina KC, MI 3 2  August 4, 1973 Battle Creek KC, MI 2 3  September 23, 1973 Steel City KC, IN 3 4  March 17, 1974 Genesee County KC, MI 1 5  August 4, 1974 Jaxon KC, MI 3 6  November 3, 1974 Northeastern Indiana KC, IN 4 7                                                                                                                                                                                                                                                                                                                                                                                                                                                                                                                                                                                                                                                                                                                                                                                                                                                                                                                                                                                                                                                                                                                                                                                                                                                                                                                                                                                                                                                                                                                                                                                                                                                                                                                                                            |      |          |                       |      |        |                    | •                           |   |   |   |   |        |     |      |      |
| Total:  O 1 2 0 3 0 0  CH Ace Adler  M  April 5, 1973 Dayton KC, OH 3 1  June 10, 1973 Michaina KC, MI 3 2  August 4, 1973 Battle Creek KC, MI 2 3  September 23, 1973 Steel City KC, IN 3 4  March 17, 1974 Genesee County KC, MI 1 5  August 4, 1974 Jaxon KC, MI 3 6  November 3, 1974 Northeastern Indiana KC, IN 4 7                                                                                                                                                                                                                                                                                                                                                                                                                                                                                                                                                                                                                                                                                                                                                                                                                                                                                                                                                                                                                                                                                                                                                                                                                                                                                                                                                                                                                                                                                                                                                                                                                                                                                                                                                                                                    |      |          |                       |      |        |                    | •                           |   |   | 3 |   |        |     |      |      |
| CH Ace Adler         Mace Adler       Mace April 5, 1973 Dayton KC, OH       3       1         June 10, 1973 Michaina KC, MI       3       2         August 4, 1973 Battle Creek KC, MI       2       3         September 23, 1973 Steel City KC, IN       3       4         March 17, 1974 Genesee County KC, MI       1       5         August 4, 1974 Jaxon KC, MI       3       6         November 3, 1974 Northeastern Indiana KC, IN       4       7                                                                                                                                                                                                                                                                                                                                                                                                                                                                                                                                                                                                                                                                                                                                                                                                                                                                                                                                                                                                                                                                                                                                                                                                                                                                                                                                                                                                                                                                                                                                                                                                                                                                   |      |          |                       |      |        | September 30, 1950 | Grand Rapids KC, MI         |   |   |   |   |        |     |      |      |
| April 5, 1973 Dayton KC, OH 3 1  June 10, 1973 Michaina KC, MI 3 2  August 4, 1973 Battle Creek KC, MI 2 3  September 23, 1973 Steel City KC, IN 3 4  March 17, 1974 Genesee County KC, MI 1 5  August 4, 1974 Jaxon KC, MI 3 6  November 3, 1974 Northeastern Indiana KC, IN 4 7                                                                                                                                                                                                                                                                                                                                                                                                                                                                                                                                                                                                                                                                                                                                                                                                                                                                                                                                                                                                                                                                                                                                                                                                                                                                                                                                                                                                                                                                                                                                                                                                                                                                                                                                                                                                                                            |      |          |                       |      |        |                    | Total:                      | 0 | 1 | 2 | 0 | 3      | 0   | 0    |      |
| June 10, 1973 Michaina KC, MI       3       2         August 4, 1973 Battle Creek KC, MI       2       3         September 23, 1973 Steel City KC, IN       3       4         March 17, 1974 Genesee County KC, MI       1       5         August 4, 1974 Jaxon KC, MI       3       6         November 3, 1974 Northeastern Indiana KC, IN       4       7                                                                                                                                                                                                                                                                                                                                                                                                                                                                                                                                                                                                                                                                                                                                                                                                                                                                                                                                                                                                                                                                                                                                                                                                                                                                                                                                                                                                                                                                                                                                                                                                                                                                                                                                                                  | СН   | Ace Adle | er                    |      |        |                    |                             |   |   |   |   |        |     |      |      |
| August 4, 1973 Battle Creek KC, MI 2 3  September 23, 1973 Steel City KC, IN 3 4  March 17, 1974 Genesee County KC, MI 1 5  August 4, 1974 Jaxon KC, MI 3 6  November 3, 1974 Northeastern Indiana KC, IN 4 7                                                                                                                                                                                                                                                                                                                                                                                                                                                                                                                                                                                                                                                                                                                                                                                                                                                                                                                                                                                                                                                                                                                                                                                                                                                                                                                                                                                                                                                                                                                                                                                                                                                                                                                                                                                                                                                                                                                |      |          |                       |      |        | •                  | •                           |   |   |   |   |        |     |      |      |
| September 23, 1973 Steel City KC, IN       3       4         March 17, 1974 Genesee County KC, MI       1       5         August 4, 1974 Jaxon KC, MI       3       6         November 3, 1974 Northeastern Indiana KC, IN       4       7                                                                                                                                                                                                                                                                                                                                                                                                                                                                                                                                                                                                                                                                                                                                                                                                                                                                                                                                                                                                                                                                                                                                                                                                                                                                                                                                                                                                                                                                                                                                                                                                                                                                                                                                                                                                                                                                                   |      |          |                       |      |        |                    |                             |   |   | 3 |   | 2      |     |      |      |
| March 17, 1974 Genesee County KC, MI 1 5  August 4, 1974 Jaxon KC, MI 3 6  November 3, 1974 Northeastern Indiana KC, IN 4 7                                                                                                                                                                                                                                                                                                                                                                                                                                                                                                                                                                                                                                                                                                                                                                                                                                                                                                                                                                                                                                                                                                                                                                                                                                                                                                                                                                                                                                                                                                                                                                                                                                                                                                                                                                                                                                                                                                                                                                                                  |      |          |                       |      |        | August 4, 1973     | Battle Creek KC, MI         |   | 2 |   |   | 3      |     |      |      |
| August 4, 1974 Jaxon KC, MI 3 6  November 3, 1974 Northeastern Indiana KC, IN 4 7                                                                                                                                                                                                                                                                                                                                                                                                                                                                                                                                                                                                                                                                                                                                                                                                                                                                                                                                                                                                                                                                                                                                                                                                                                                                                                                                                                                                                                                                                                                                                                                                                                                                                                                                                                                                                                                                                                                                                                                                                                            |      |          |                       |      |        | September 23, 1973 | Steel City KC, IN           |   |   | 3 |   | 4      |     |      |      |
| November 3, 1974 Northeastern Indiana KC, IN 4 7                                                                                                                                                                                                                                                                                                                                                                                                                                                                                                                                                                                                                                                                                                                                                                                                                                                                                                                                                                                                                                                                                                                                                                                                                                                                                                                                                                                                                                                                                                                                                                                                                                                                                                                                                                                                                                                                                                                                                                                                                                                                             |      |          |                       |      |        | March 17, 1974     | Genesee County KC, MI       | 1 |   |   |   | 5      |     |      |      |
|                                                                                                                                                                                                                                                                                                                                                                                                                                                                                                                                                                                                                                                                                                                                                                                                                                                                                                                                                                                                                                                                                                                                                                                                                                                                                                                                                                                                                                                                                                                                                                                                                                                                                                                                                                                                                                                                                                                                                                                                                                                                                                                              |      |          |                       |      |        | August 4, 1974     | Jaxon KC, MI                |   |   | 3 |   | 6      |     |      |      |
| December 8, 1974 Ingahm County KC, MI 1 8                                                                                                                                                                                                                                                                                                                                                                                                                                                                                                                                                                                                                                                                                                                                                                                                                                                                                                                                                                                                                                                                                                                                                                                                                                                                                                                                                                                                                                                                                                                                                                                                                                                                                                                                                                                                                                                                                                                                                                                                                                                                                    |      |          |                       |      |        | November 3, 1974   | Northeastern Indiana KC, IN |   |   |   | 4 | 7      |     |      |      |
|                                                                                                                                                                                                                                                                                                                                                                                                                                                                                                                                                                                                                                                                                                                                                                                                                                                                                                                                                                                                                                                                                                                                                                                                                                                                                                                                                                                                                                                                                                                                                                                                                                                                                                                                                                                                                                                                                                                                                                                                                                                                                                                              |      |          |                       |      |        | December 8, 1974   | Ingahm County KC, MI        | 1 |   |   |   | 8      |     |      |      |