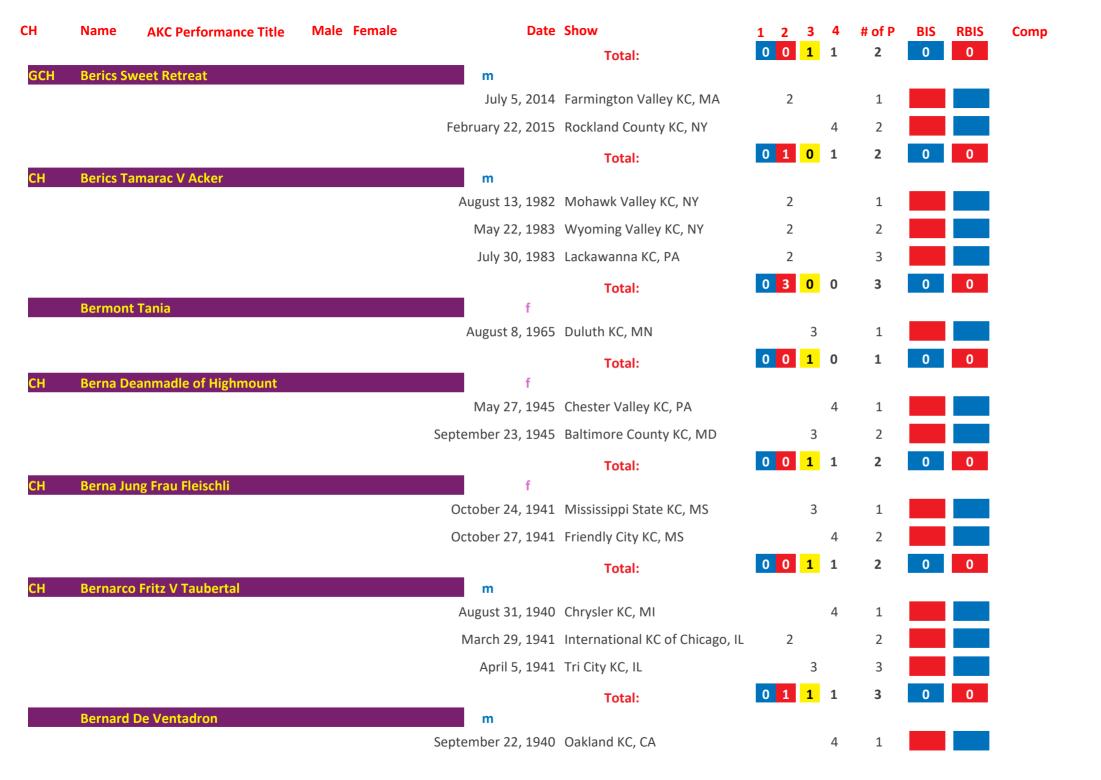

Friday, April 11, 2025 Page 3 of 422

СН

Name

**AKC Performance Title** 

| CH Na  | ame      | <b>AKC Performance Title</b> | Male | Female | Date               | Show                          | 1  | 2  | 3               | 4 | # of P | BIS | RBIS | Comp |
|--------|----------|------------------------------|------|--------|--------------------|-------------------------------|----|----|-----------------|---|--------|-----|------|------|
|        |          |                              |      |        | July 2, 2005       | Greater Hattiesburg KC, MS    |    |    | 3               |   | 36     |     |      |      |
|        |          |                              |      |        | July 30, 2005      | Longview KC, TX               |    |    | 3               |   | 37     |     |      |      |
|        |          |                              |      |        | July 31, 2005      | Longview KC, TX               |    |    |                 | 4 | 38     |     |      |      |
|        |          |                              |      |        | September 3, 2005  | Marquette KC, MI              | 1  |    |                 |   | 39     | BIS |      | 325  |
|        |          |                              |      |        | September 10, 2005 | Somerset Hills KC, NJ         |    |    |                 | 4 | 40     |     |      |      |
|        |          |                              |      |        | September 25, 2005 | Gig Harbor KC, WA             | 1  |    |                 |   | 41     |     |      |      |
|        |          |                              |      |        | October 8, 2005    | Augusta KC, SC                |    |    | 3               |   | 42     |     |      |      |
|        |          | RN                           |      |        | December 10, 2005  | Greater Miami DC, FL          |    |    | 3               |   | 43     |     |      |      |
|        |          | RN                           |      |        | December 11, 2005  | Greater Miami DC, FL          |    | 2  |                 |   | 44     |     |      |      |
|        |          |                              |      |        |                    | Total:                        | 14 | 10 | <mark>14</mark> | 6 | 44     | 4   | 0    | 1899 |
| GCHG A | ksalas P | eyton                        |      |        | m                  |                               |    |    |                 |   |        |     |      |      |
|        |          | CGC                          |      |        | February 18, 2012  | Maryland KC, MD               |    |    |                 | 4 | 1      |     |      |      |
|        |          | CGC                          |      |        | March 3, 2012      | Connecticut River WGA, MA     |    |    | 3               |   | 2      |     |      |      |
|        |          | CGC                          |      |        | March 4, 2012      | Connecticut River WGA, MA     |    |    | 3               |   | 3      |     |      |      |
|        |          | CGC                          |      |        | March 18, 2012     | Delaware County KC, PA        |    |    |                 | 4 | 4      |     |      |      |
|        |          | CGC                          |      |        | March 23, 2012     | New Brunswick KC, NJ          |    |    |                 | 4 | 5      |     |      |      |
|        |          | CGC                          |      |        | March 1, 2014      | Connecticut River Working Gro |    |    | 3               |   | 6      |     |      |      |
|        |          | CGC                          |      |        | March 12, 2014     | York KC, PA                   |    |    | 3               |   | 7      |     |      |      |
|        |          | CGC                          |      |        | March 15, 2014     | Delaware County KC, PA        | 1  |    |                 |   | 8      |     |      |      |
|        |          | CGC                          |      |        | April 11, 2014     | Lebanon County KC, PA         |    |    |                 | 4 | 9      |     |      |      |
|        |          | CGC                          |      |        | May 3, 2014        | Crawford County KC, OH        |    |    | 3               |   | 10     |     |      |      |
|        |          | CGC                          |      |        | May 5, 2014        | Trenton KC, NJ                |    | 2  |                 |   | 11     |     |      |      |
|        |          | CGC                          |      |        | May 16, 2014       | Ladies KA of America,NY       |    |    |                 | 4 | 12     |     |      |      |
|        |          | CGC                          |      |        | May 31, 2014       | Huntingdon Valley KC, PA      |    |    |                 | 4 | 13     |     |      |      |
|        |          | CGC                          |      |        | June 13, 2014      | North Shore KC, MA            |    |    | 3               |   | 14     |     |      |      |
|        |          | CGC                          |      |        | June 14, 2014      | North Shore KC, MA            |    | 2  | 3               |   | 15     |     |      |      |

Friday, April 11, 2025 Page 4 of 422

| СН | Name | AKC Performance Title | Male | Female |                   | Show                             | 1 | 2 | 3 | 4 | # of P | BIS | RBIS | Comp |
|----|------|-----------------------|------|--------|-------------------|----------------------------------|---|---|---|---|--------|-----|------|------|
|    |      | CGC                   |      |        | June 24, 2014     | Gloucester KC of Virginia, VA    |   |   |   | 4 | 16     |     |      |      |
|    |      | CGC                   |      |        | June 26, 2014     | Wampanoag KC, MA                 |   |   |   | 4 | 17     |     |      |      |
|    |      | CGC                   |      |        | July 10, 2014     | Woodstock DC, VT                 |   |   | 3 |   | 18     |     |      |      |
|    |      | CGC                   |      |        | July 12, 2014     | Shawnee KC, VA                   |   |   | 3 |   | 19     |     |      |      |
|    |      | CGC                   |      |        | July 13, 2014     | Shawnee KC, VA                   |   | 2 |   |   | 20     |     |      |      |
|    |      | CGC                   |      |        | July 27, 2014     | Bald Eagle KC of Williamsport, P | ) |   | 3 |   | 21     |     |      |      |
|    |      | CGC                   |      |        | July 28, 2014     | Bald Eagle KC of Williamsport, P | ) |   | 3 |   | 22     |     |      |      |
|    |      | CGCA                  |      |        | August 2, 2014    | Roanoke KC, VA                   |   |   | 3 |   | 23     |     |      |      |
|    |      | CGCA                  |      |        | August 21, 2014   | Manhatten Kansas KC, KS          |   | 2 |   |   | 24     |     |      |      |
|    |      | CGCA                  |      |        | August 22, 2014   | Topeka KC, KS                    |   |   |   | 4 | 25     |     |      |      |
|    |      | CGCA                  |      |        | August 30, 2014   | Tonawanda VALley KC, NY          |   |   | 3 |   | 26     |     |      |      |
|    |      | CGCA                  |      |        | September 6, 2014 | Altoona Area KA, PA              |   | 2 |   |   | 27     |     |      |      |
|    |      | CGCA                  |      |        | September 7, 2014 | Altoona Area KA, PA              |   | 2 |   |   | 28     |     |      |      |
|    |      | CGCA                  |      |        | October 5, 2014   | Beaver County KC, PA             |   |   | 3 |   | 29     |     |      |      |
|    |      | CGCA                  |      |        | October 19, 2014  | South Jersey KC, NJ              |   | 2 |   |   | 30     |     |      |      |
|    |      | CGCA                  |      |        | October 29, 2014  | Northeastern Indiana KC, IN      |   |   | 3 |   | 31     |     |      |      |
|    |      | CGCA                  |      |        | January 7, 2015   | Northern Neck KC of Virginia, V  |   |   |   | 4 | 32     |     |      |      |
|    |      | CGCA                  |      |        | January 11, 2015  | Charlottesville-Albemarle KC, V  |   |   |   | 4 | 33     |     |      |      |
|    |      | CGCA                  |      |        | January 30, 2015  | Sawnee Mountain KC of GA, GA     | ١ |   |   | 4 | 34     |     |      |      |
|    |      | CGCA                  |      |        | February 8, 2015  | Hoosier KC, IN                   |   |   |   | 4 | 35     |     |      |      |
|    |      | CGCA                  |      |        | March 5, 2015     | Nashville KC, TN                 |   |   | 3 |   | 36     |     |      |      |
|    |      | CGCA                  |      |        | March 26, 2015    | Central New York KC, NY          |   |   |   | 4 | 37     |     |      |      |
|    |      | CGCA                  |      |        | March 27, 2015    | Onodaga KA, NY                   |   | 2 |   |   | 38     |     |      |      |
|    |      | CGCA                  |      |        | March 28, 2015    | Finger Lakes KC, NY              |   |   |   | 4 | 39     |     |      |      |
|    |      | CGCA                  |      |        | April 18, 2015    | Old Dominion KC, MD              |   | 2 |   |   | 40     |     |      |      |
|    |      | CGCA                  |      |        | April 23, 2015    | South Hills KC, WV               |   |   |   | 4 | 41     |     |      |      |
|    |      |                       |      |        |                   |                                  |   |   |   |   |        |     |      |      |