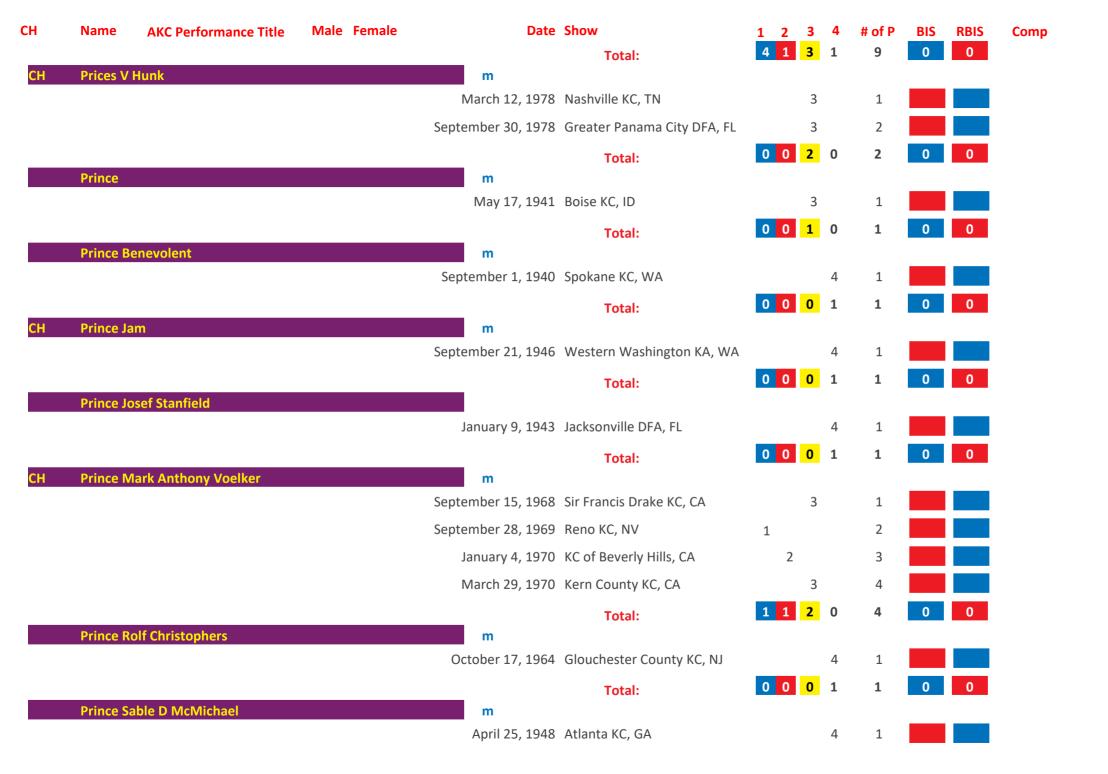

## Saint Bernard AKC Group Placements From 1924 to Date

| March   1,100   1,100   1,100   1,100   1,100   1,100   1,100   1,100   1,100   1,100   1,100   1,100   1,100   1,100   1,100   1,100   1,100   1,100   1,100   1,100   1,100   1,100   1,100   1,100   1,100   1,100   1,100   1,100   1,100   1,100   1,100   1,100   1,100   1,100   1,100   1,100   1,100   1,100   1,100   1,100   1,100   1,100   1,100   1,100   1,100   1,100   1,100   1,100   1,100   1,100   1,100   1,100   1,100   1,100   1,100   1,100   1,100   1,100   1,100   1,100   1,100   1,100   1,100   1,100   1,100   1,100   1,100   1,100   1,100   1,100   1,100   1,100   1,100   1,100   1,100   1,100   1,100   1,100   1,100   1,100   1,100   1,100   1,100   1,100   1,100   1,100   1,100   1,100   1,100   1,100   1,100   1,100   1,100   1,100   1,100   1,100   1,100   1,100   1,100   1,100   1,100   1,100   1,100   1,100   1,100   1,100   1,100   1,100   1,100   1,100   1,100   1,100   1,100   1,100   1,100   1,100   1,100   1,100   1,100   1,100   1,100   1,100   1,100   1,100   1,100   1,100   1,100   1,100   1,100   1,100   1,100   1,100   1,100   1,100   1,100   1,100   1,100   1,100   1,100   1,100   1,100   1,100   1,100   1,100   1,100   1,100   1,100   1,100   1,100   1,100   1,100   1,100   1,100   1,100   1,100   1,100   1,100   1,100   1,100   1,100   1,100   1,100   1,100   1,100   1,100   1,100   1,100   1,100   1,100   1,100   1,100   1,100   1,100   1,100   1,100   1,100   1,100   1,100   1,100   1,100   1,100   1,100   1,100   1,100   1,100   1,100   1,100   1,100   1,100   1,100   1,100   1,100   1,100   1,100   1,100   1,100   1,100   1,100   1,100   1,100   1,100   1,100   1,100   1,100   1,100   1,100   1,100   1,100   1,100   1,100   1,100   1,100   1,100   1,100   1,100   1,100   1,100   1,100   1,100   1,100   1,100   1,100   1,100   1,100   1,100   1,100   1,100   1,100   1,100   1,100   1,100   1,100   1,100   1,100   1,100   1,100   1,100   1,100   1,100   1,100   1,100   1,100   1,100   1,100   1,100   1,100   1,100   1,100   1,100   1,100   1,100   1,100   1,100   1,100   1,10 | СН   | Name     | AKC Performance Title | Male | Female | Date               | Show                        | 1 | 2 | 3 | 4 | # of P | BIS | RBIS | Comp |
|------------------------------------------------------------------------------------------------------------------------------------------------------------------------------------------------------------------------------------------------------------------------------------------------------------------------------------------------------------------------------------------------------------------------------------------------------------------------------------------------------------------------------------------------------------------------------------------------------------------------------------------------------------------------------------------------------------------------------------------------------------------------------------------------------------------------------------------------------------------------------------------------------------------------------------------------------------------------------------------------------------------------------------------------------------------------------------------------------------------------------------------------------------------------------------------------------------------------------------------------------------------------------------------------------------------------------------------------------------------------------------------------------------------------------------------------------------------------------------------------------------------------------------------------------------------------------------------------------------------------------------------------------------------------------------------------------------------------------------------------------------------------------------------------------------------------------------------------------------------------------------------------------------------------------------------------------------------------------------------------------------------------------------------------------------------------------------------------------------------------------|------|----------|-----------------------|------|--------|--------------------|-----------------------------|---|---|---|---|--------|-----|------|------|
| Total:    Total:                                                                                                                                                                                                                                                                                                                                                                                                                                                                                                                                                                                                                                                                                                                                                                                                                                                                                                                                                                                                                                                                                                                                                                                                                                                                                                                                                                                                                                                                                                                                                                                                                                                                                                                                                                                                                                                                                                                                                                                                                                                                                                             | СН   | 3b's Ace | In The Hole           |      |        |                    |                             |   |   |   |   |        |     |      |      |
| Ctbb   3g's Thunder On The Mountain   M                                                                                                                                                                                                                                                                                                                                                                                                                                                                                                                                                                                                                                                                                                                                                                                                                                                                                                                                                                                                                                                                                                                                                                                                                                                                                                                                                                                                                                                                                                                                                                                                                                                                                                                                                                                                                                                                                                                                                                                                                                                                                      |      |          |                       |      |        | June 10, 2006      | Asheville KC, NC            |   |   |   |   | 1      |     |      |      |
| October 20, 2017 Rapid City KC, SD                                                                                                                                                                                                                                                                                                                                                                                                                                                                                                                                                                                                                                                                                                                                                                                                                                                                                                                                                                                                                                                                                                                                                                                                                                                                                                                                                                                                                                                                                                                                                                                                                                                                                                                                                                                                                                                                                                                                                                                                                                                                                           |      |          |                       |      |        |                    | Total:                      | 0 | 0 | 1 | 0 | 1      | 0   | 0    |      |
| October 21, 2017 Rapid City KC, SD                                                                                                                                                                                                                                                                                                                                                                                                                                                                                                                                                                                                                                                                                                                                                                                                                                                                                                                                                                                                                                                                                                                                                                                                                                                                                                                                                                                                                                                                                                                                                                                                                                                                                                                                                                                                                                                                                                                                                                                                                                                                                           | GCHB | 3g's Thu | nder On The Mountain  |      |        |                    |                             |   |   |   |   |        |     |      |      |
| October 22, 2017 Rapid City KC, SD  Total:  December 22, 1979 KC of Philadelphia, PA  Total:  Total: |      |          |                       |      |        |                    |                             |   |   |   | 4 |        |     |      |      |
| Total:    December 22, 1979   KC of Philadelphia, PA   2                                                                                                                                                                                                                                                                                                                                                                                                                                                                                                                                                                                                                                                                                                                                                                                                                                                                                                                                                                                                                                                                                                                                                                                                                                                                                                                                                                                                                                                                                                                                                                                                                                                                                                                                                                                                                                                                                                                                                                                                                                                                     |      |          |                       |      |        | October 21, 2017   | Rapid City KC, SD           |   |   |   | 4 | 2      |     |      |      |
| CH Abbeyshires Mork       m         Total:       1       Total:       0       1       1         CH Abbot of Janday       m         October 3, 1948 Dayton KC, OH       3       1         September 24, 1950 Butler County KC, PA       3       2         Total:       0       1       2         Total:       0       1       2         Total:       0       1       2         Total:       0       1       2       3       0       0         CH Ace Adler       m       April 5, 1973 Dayton KC, OH       3       1       1         April 5, 1973 Dayton KC, OH       3       1       1         August 4, 1973 Battle Creek KC, MI       2       3       4       1         March 17, 1974 Genesee County KC, MI       1       5 <td></td> <td></td> <td></td> <td></td> <td></td> <td>October 22, 2017</td> <td>Rapid City KC, SD</td> <td></td> <td></td> <td></td> <td></td> <td>3</td> <td></td> <td></td> <td></td>                                                                                                                                                                                                                                                                                                                                                                                                                                                                                                                                                                                                                                                                                                                                                                                                                                                                                                                                                                                                                                                                                                                                                                                                      |      |          |                       |      |        | October 22, 2017   | Rapid City KC, SD           |   |   |   |   | 3      |     |      |      |
| December 22, 1979 KC of Philadelphia, PA  Total:  Total:  Total:  O 1 0 0 1 0 0 0  CH Abbot of Janday  M  October 3, 1948 Dayton KC, OH September 24, 1950 Butler County KC, PA September 30, 1950 Grand Rapids KC, MI September 30, 1950 Grand Rapids KC, MI Total:  Total: |      |          |                       |      |        |                    | Total:                      | 0 | 0 | 1 | 2 | 3      | 0   | 0    |      |
| Total:  O 1 0 0 1 0 0 0 0 0 0 0 0 0 0 0 0 0 0 0                                                                                                                                                                                                                                                                                                                                                                                                                                                                                                                                                                                                                                                                                                                                                                                                                                                                                                                                                                                                                                                                                                                                                                                                                                                                                                                                                                                                                                                                                                                                                                                                                                                                                                                                                                                                                                                                                                                                                                                                                                                                              | CH   | Abbeysh  | ires Mork             |      |        |                    |                             |   |   |   |   |        |     |      |      |
| CH Abbot of Janday  October 3, 1948 Dayton KC, OH  September 24, 1950 Butler County KC, PA  September 30, 1950 Grand Rapids KC, MI  Total:  O 1 2 0 3 0 0  CH Ace Adler  M  April 5, 1973 Dayton KC, OH  June 10, 1973 Michaina KC, MI  August 4, 1973 Battle Creek KC, MI  September 23, 1973 Steel City KC, IN  March 17, 1974 Genesee County KC, MI  August 4, 1974 Jaxon KC, MI  3 6 Movember 3, 1974 Northeastern Indiana KC, IN  4 7                                                                                                                                                                                                                                                                                                                                                                                                                                                                                                                                                                                                                                                                                                                                                                                                                                                                                                                                                                                                                                                                                                                                                                                                                                                                                                                                                                                                                                                                                                                                                                                                                                                                                   |      |          |                       |      |        | December 22, 1979  | KC of Philadelphia, PA      |   |   |   |   |        |     |      |      |
| October 3, 1948 Dayton KC, OH 3 1                                                                                                                                                                                                                                                                                                                                                                                                                                                                                                                                                                                                                                                                                                                                                                                                                                                                                                                                                                                                                                                                                                                                                                                                                                                                                                                                                                                                                                                                                                                                                                                                                                                                                                                                                                                                                                                                                                                                                                                                                                                                                            |      |          |                       |      |        |                    | Total:                      | 0 | 1 | 0 | 0 | 1      | 0   | 0    |      |
| September 24, 1950 Butler County KC, PA 3 2 September 30, 1950 Grand Rapids KC, MI 2 3 0 3 0 0  Total: 0 1 2 0 3 0 0  The september 24, 1950 Butler County KC, PA 3 2 1 1 1 1 1 1 1 1 1 1 1 1 1 1 1 1 1 1                                                                                                                                                                                                                                                                                                                                                                                                                                                                                                                                                                                                                                                                                                                                                                                                                                                                                                                                                                                                                                                                                                                                                                                                                                                                                                                                                                                                                                                                                                                                                                                                                                                                                                                                                                                                                                                                                                                    | СН   | Abbot of | f Janday              |      |        |                    | D                           |   |   | 2 |   |        |     |      |      |
| September 30, 1950 Grand Rapids KC, MI  Total:  D 1 2 0 3 0 0  CH Ace Adler  M  April 5, 1973 Dayton KC, OH 3 1  June 10, 1973 Michaina KC, MI 3 2  August 4, 1973 Battle Creek KC, MI 2 3  September 23, 1973 Steel City KC, IN 3 4  March 17, 1974 Genesee County KC, MI 1 5  August 4, 1974 Jaxon KC, MI 3 6  November 3, 1974 Northeastern Indiana KC, IN 4 7                                                                                                                                                                                                                                                                                                                                                                                                                                                                                                                                                                                                                                                                                                                                                                                                                                                                                                                                                                                                                                                                                                                                                                                                                                                                                                                                                                                                                                                                                                                                                                                                                                                                                                                                                            |      |          |                       |      |        |                    | •                           |   |   |   |   |        |     |      |      |
| Total:  O 1 2 0 3 0 0  CH Ace Adler  M  April 5, 1973 Dayton KC, OH 3 1  June 10, 1973 Michaina KC, MI 3 2  August 4, 1973 Battle Creek KC, MI 2 3  September 23, 1973 Steel City KC, IN 3 4  March 17, 1974 Genesee County KC, MI 1 5  August 4, 1974 Jaxon KC, MI 3 6  November 3, 1974 Northeastern Indiana KC, IN 4 7                                                                                                                                                                                                                                                                                                                                                                                                                                                                                                                                                                                                                                                                                                                                                                                                                                                                                                                                                                                                                                                                                                                                                                                                                                                                                                                                                                                                                                                                                                                                                                                                                                                                                                                                                                                                    |      |          |                       |      |        |                    | •                           |   |   | 3 |   |        |     |      |      |
| CH Ace Adler         Mace Adler       Mace April 5, 1973 Dayton KC, OH       3       1         June 10, 1973 Michaina KC, MI       3       2         August 4, 1973 Battle Creek KC, MI       2       3         September 23, 1973 Steel City KC, IN       3       4         March 17, 1974 Genesee County KC, MI       1       5         August 4, 1974 Jaxon KC, MI       3       6         November 3, 1974 Northeastern Indiana KC, IN       4       7                                                                                                                                                                                                                                                                                                                                                                                                                                                                                                                                                                                                                                                                                                                                                                                                                                                                                                                                                                                                                                                                                                                                                                                                                                                                                                                                                                                                                                                                                                                                                                                                                                                                   |      |          |                       |      |        | September 30, 1950 | Grand Rapids KC, MI         |   |   |   |   |        |     |      |      |
| April 5, 1973 Dayton KC, OH 3 1  June 10, 1973 Michaina KC, MI 3 2  August 4, 1973 Battle Creek KC, MI 2 3  September 23, 1973 Steel City KC, IN 3 4  March 17, 1974 Genesee County KC, MI 1 5  August 4, 1974 Jaxon KC, MI 3 6  November 3, 1974 Northeastern Indiana KC, IN 4 7                                                                                                                                                                                                                                                                                                                                                                                                                                                                                                                                                                                                                                                                                                                                                                                                                                                                                                                                                                                                                                                                                                                                                                                                                                                                                                                                                                                                                                                                                                                                                                                                                                                                                                                                                                                                                                            |      |          |                       |      |        |                    | Total:                      | 0 | 1 | 2 | 0 | 3      | 0   | 0    |      |
| June 10, 1973 Michaina KC, MI       3       2         August 4, 1973 Battle Creek KC, MI       2       3         September 23, 1973 Steel City KC, IN       3       4         March 17, 1974 Genesee County KC, MI       1       5         August 4, 1974 Jaxon KC, MI       3       6         November 3, 1974 Northeastern Indiana KC, IN       4       7                                                                                                                                                                                                                                                                                                                                                                                                                                                                                                                                                                                                                                                                                                                                                                                                                                                                                                                                                                                                                                                                                                                                                                                                                                                                                                                                                                                                                                                                                                                                                                                                                                                                                                                                                                  | СН   | Ace Adle | er                    |      |        |                    |                             |   |   |   |   |        |     |      |      |
| August 4, 1973 Battle Creek KC, MI 2 3  September 23, 1973 Steel City KC, IN 3 4  March 17, 1974 Genesee County KC, MI 1 5  August 4, 1974 Jaxon KC, MI 3 6  November 3, 1974 Northeastern Indiana KC, IN 4 7                                                                                                                                                                                                                                                                                                                                                                                                                                                                                                                                                                                                                                                                                                                                                                                                                                                                                                                                                                                                                                                                                                                                                                                                                                                                                                                                                                                                                                                                                                                                                                                                                                                                                                                                                                                                                                                                                                                |      |          |                       |      |        | •                  | •                           |   |   |   |   |        |     |      |      |
| September 23, 1973 Steel City KC, IN       3       4         March 17, 1974 Genesee County KC, MI       1       5         August 4, 1974 Jaxon KC, MI       3       6         November 3, 1974 Northeastern Indiana KC, IN       4       7                                                                                                                                                                                                                                                                                                                                                                                                                                                                                                                                                                                                                                                                                                                                                                                                                                                                                                                                                                                                                                                                                                                                                                                                                                                                                                                                                                                                                                                                                                                                                                                                                                                                                                                                                                                                                                                                                   |      |          |                       |      |        |                    |                             |   |   | 3 |   | 2      |     |      |      |
| March 17, 1974 Genesee County KC, MI 1 5  August 4, 1974 Jaxon KC, MI 3 6  November 3, 1974 Northeastern Indiana KC, IN 4 7                                                                                                                                                                                                                                                                                                                                                                                                                                                                                                                                                                                                                                                                                                                                                                                                                                                                                                                                                                                                                                                                                                                                                                                                                                                                                                                                                                                                                                                                                                                                                                                                                                                                                                                                                                                                                                                                                                                                                                                                  |      |          |                       |      |        | August 4, 1973     | Battle Creek KC, MI         |   | 2 |   |   | 3      |     |      |      |
| August 4, 1974 Jaxon KC, MI 3 6  November 3, 1974 Northeastern Indiana KC, IN 4 7                                                                                                                                                                                                                                                                                                                                                                                                                                                                                                                                                                                                                                                                                                                                                                                                                                                                                                                                                                                                                                                                                                                                                                                                                                                                                                                                                                                                                                                                                                                                                                                                                                                                                                                                                                                                                                                                                                                                                                                                                                            |      |          |                       |      |        | September 23, 1973 | Steel City KC, IN           |   |   | 3 |   | 4      |     |      |      |
| November 3, 1974 Northeastern Indiana KC, IN 4 7                                                                                                                                                                                                                                                                                                                                                                                                                                                                                                                                                                                                                                                                                                                                                                                                                                                                                                                                                                                                                                                                                                                                                                                                                                                                                                                                                                                                                                                                                                                                                                                                                                                                                                                                                                                                                                                                                                                                                                                                                                                                             |      |          |                       |      |        | March 17, 1974     | Genesee County KC, MI       | 1 |   |   |   | 5      |     |      |      |
|                                                                                                                                                                                                                                                                                                                                                                                                                                                                                                                                                                                                                                                                                                                                                                                                                                                                                                                                                                                                                                                                                                                                                                                                                                                                                                                                                                                                                                                                                                                                                                                                                                                                                                                                                                                                                                                                                                                                                                                                                                                                                                                              |      |          |                       |      |        | August 4, 1974     | Jaxon KC, MI                |   |   | 3 |   | 6      |     |      |      |
| December 8, 1974 Ingahm County KC, MI 1 8                                                                                                                                                                                                                                                                                                                                                                                                                                                                                                                                                                                                                                                                                                                                                                                                                                                                                                                                                                                                                                                                                                                                                                                                                                                                                                                                                                                                                                                                                                                                                                                                                                                                                                                                                                                                                                                                                                                                                                                                                                                                                    |      |          |                       |      |        | November 3, 1974   | Northeastern Indiana KC, IN |   |   |   | 4 | 7      |     |      |      |
|                                                                                                                                                                                                                                                                                                                                                                                                                                                                                                                                                                                                                                                                                                                                                                                                                                                                                                                                                                                                                                                                                                                                                                                                                                                                                                                                                                                                                                                                                                                                                                                                                                                                                                                                                                                                                                                                                                                                                                                                                                                                                                                              |      |          |                       |      |        | December 8, 1974   | Ingahm County KC, MI        | 1 |   |   |   | 8      |     |      |      |