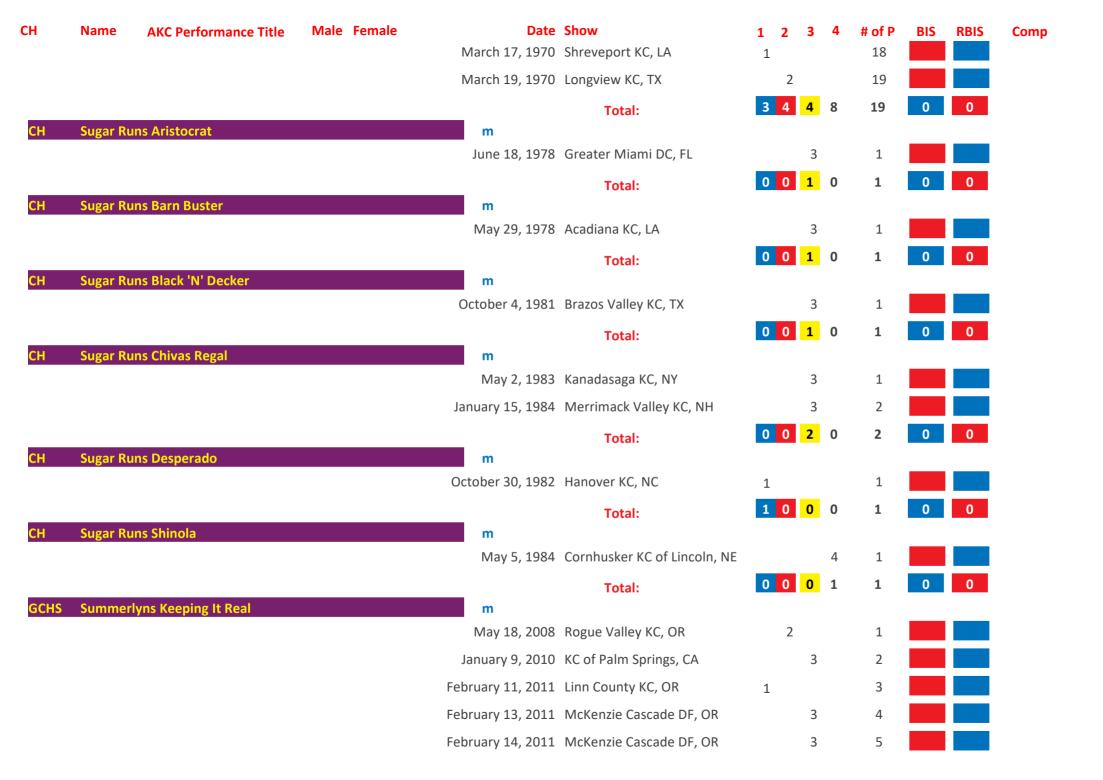

## Saint Bernard AKC Group Placements From 1924 to Date

| March   1,100   1,100   1,100   1,100   1,100   1,100   1,100   1,100   1,100   1,100   1,100   1,100   1,100   1,100   1,100   1,100   1,100   1,100   1,100   1,100   1,100   1,100   1,100   1,100   1,100   1,100   1,100   1,100   1,100   1,100   1,100   1,100   1,100   1,100   1,100   1,100   1,100   1,100   1,100   1,100   1,100   1,100   1,100   1,100   1,100   1,100   1,100   1,100   1,100   1,100   1,100   1,100   1,100   1,100   1,100   1,100   1,100   1,100   1,100   1,100   1,100   1,100   1,100   1,100   1,100   1,100   1,100   1,100   1,100   1,100   1,100   1,100   1,100   1,100   1,100   1,100   1,100   1,100   1,100   1,100   1,100   1,100   1,100   1,100   1,100   1,100   1,100   1,100   1,100   1,100   1,100   1,100   1,100   1,100   1,100   1,100   1,100   1,100   1,100   1,100   1,100   1,100   1,100   1,100   1,100   1,100   1,100   1,100   1,100   1,100   1,100   1,100   1,100   1,100   1,100   1,100   1,100   1,100   1,100   1,100   1,100   1,100   1,100   1,100   1,100   1,100   1,100   1,100   1,100   1,100   1,100   1,100   1,100   1,100   1,100   1,100   1,100   1,100   1,100   1,100   1,100   1,100   1,100   1,100   1,100   1,100   1,100   1,100   1,100   1,100   1,100   1,100   1,100   1,100   1,100   1,100   1,100   1,100   1,100   1,100   1,100   1,100   1,100   1,100   1,100   1,100   1,100   1,100   1,100   1,100   1,100   1,100   1,100   1,100   1,100   1,100   1,100   1,100   1,100   1,100   1,100   1,100   1,100   1,100   1,100   1,100   1,100   1,100   1,100   1,100   1,100   1,100   1,100   1,100   1,100   1,100   1,100   1,100   1,100   1,100   1,100   1,100   1,100   1,100   1,100   1,100   1,100   1,100   1,100   1,100   1,100   1,100   1,100   1,100   1,100   1,100   1,100   1,100   1,100   1,100   1,100   1,100   1,100   1,100   1,100   1,100   1,100   1,100   1,100   1,100   1,100   1,100   1,100   1,100   1,100   1,100   1,100   1,100   1,100   1,100   1,100   1,100   1,100   1,100   1,100   1,100   1,100   1,100   1,100   1,100   1,100   1,100   1,100   1,100   1,10 | СН   | Name     | AKC Performance Title | Male | Female | Date               | Show                        | 1 | 2 | 3 | 4 | # of P | BIS | RBIS | Comp |
|------------------------------------------------------------------------------------------------------------------------------------------------------------------------------------------------------------------------------------------------------------------------------------------------------------------------------------------------------------------------------------------------------------------------------------------------------------------------------------------------------------------------------------------------------------------------------------------------------------------------------------------------------------------------------------------------------------------------------------------------------------------------------------------------------------------------------------------------------------------------------------------------------------------------------------------------------------------------------------------------------------------------------------------------------------------------------------------------------------------------------------------------------------------------------------------------------------------------------------------------------------------------------------------------------------------------------------------------------------------------------------------------------------------------------------------------------------------------------------------------------------------------------------------------------------------------------------------------------------------------------------------------------------------------------------------------------------------------------------------------------------------------------------------------------------------------------------------------------------------------------------------------------------------------------------------------------------------------------------------------------------------------------------------------------------------------------------------------------------------------------|------|----------|-----------------------|------|--------|--------------------|-----------------------------|---|---|---|---|--------|-----|------|------|
| Total:    Total:                                                                                                                                                                                                                                                                                                                                                                                                                                                                                                                                                                                                                                                                                                                                                                                                                                                                                                                                                                                                                                                                                                                                                                                                                                                                                                                                                                                                                                                                                                                                                                                                                                                                                                                                                                                                                                                                                                                                                                                                                                                                                                             | СН   | 3b's Ace | In The Hole           |      |        |                    |                             |   |   |   |   |        |     |      |      |
| Ctbb   3g's Thunder On The Mountain   M                                                                                                                                                                                                                                                                                                                                                                                                                                                                                                                                                                                                                                                                                                                                                                                                                                                                                                                                                                                                                                                                                                                                                                                                                                                                                                                                                                                                                                                                                                                                                                                                                                                                                                                                                                                                                                                                                                                                                                                                                                                                                      |      |          |                       |      |        | June 10, 2006      | Asheville KC, NC            |   |   |   |   | 1      |     |      |      |
| October 20, 2017 Rapid City KC, SD                                                                                                                                                                                                                                                                                                                                                                                                                                                                                                                                                                                                                                                                                                                                                                                                                                                                                                                                                                                                                                                                                                                                                                                                                                                                                                                                                                                                                                                                                                                                                                                                                                                                                                                                                                                                                                                                                                                                                                                                                                                                                           |      |          |                       |      |        |                    | Total:                      | 0 | 0 | 1 | 0 | 1      | 0   | 0    |      |
| October 21, 2017 Rapid City KC, SD                                                                                                                                                                                                                                                                                                                                                                                                                                                                                                                                                                                                                                                                                                                                                                                                                                                                                                                                                                                                                                                                                                                                                                                                                                                                                                                                                                                                                                                                                                                                                                                                                                                                                                                                                                                                                                                                                                                                                                                                                                                                                           | GCHB | 3g's Thu | nder On The Mountain  |      |        |                    |                             |   |   |   |   |        |     |      |      |
| October 22, 2017 Rapid City KC, SD  Total:  December 22, 1979 KC of Philadelphia, PA  Total:  Total: |      |          |                       |      |        |                    |                             |   |   |   | 4 |        |     |      |      |
| Total:    December 22, 1979   KC of Philadelphia, PA   2                                                                                                                                                                                                                                                                                                                                                                                                                                                                                                                                                                                                                                                                                                                                                                                                                                                                                                                                                                                                                                                                                                                                                                                                                                                                                                                                                                                                                                                                                                                                                                                                                                                                                                                                                                                                                                                                                                                                                                                                                                                                     |      |          |                       |      |        | October 21, 2017   | Rapid City KC, SD           |   |   |   | 4 | 2      |     |      |      |
| CH Abbeyshires Mork       m         Total:       1       Total:       0       1       1         CH Abbot of Janday       m         October 3, 1948 Dayton KC, OH       3       1         September 24, 1950 Butler County KC, PA       3       2         Total:       0       1       2         Total:       0       1       2         Total:       0       1       2         Total:       0       1       2       3       0       0         CH Ace Adler       m       April 5, 1973 Dayton KC, OH       3       1       1         April 5, 1973 Dayton KC, OH       3       1       1         August 4, 1973 Battle Creek KC, MI       2       3       4       1         March 17, 1974 Genesee County KC, MI       1       5 <td></td> <td></td> <td></td> <td></td> <td></td> <td>October 22, 2017</td> <td>Rapid City KC, SD</td> <td></td> <td></td> <td></td> <td></td> <td>3</td> <td></td> <td></td> <td></td>                                                                                                                                                                                                                                                                                                                                                                                                                                                                                                                                                                                                                                                                                                                                                                                                                                                                                                                                                                                                                                                                                                                                                                                                      |      |          |                       |      |        | October 22, 2017   | Rapid City KC, SD           |   |   |   |   | 3      |     |      |      |
| December 22, 1979 KC of Philadelphia, PA  Total:  Total:  Total:  O 1 0 0 1 0 0 0  CH Abbot of Janday  M  October 3, 1948 Dayton KC, OH September 24, 1950 Butler County KC, PA September 30, 1950 Grand Rapids KC, MI September 30, 1950 Grand Rapids KC, MI Total:  Total: |      |          |                       |      |        |                    | Total:                      | 0 | 0 | 1 | 2 | 3      | 0   | 0    |      |
| Total:  O 1 0 0 1 0 0 0 0 0 0 0 0 0 0 0 0 0 0 0                                                                                                                                                                                                                                                                                                                                                                                                                                                                                                                                                                                                                                                                                                                                                                                                                                                                                                                                                                                                                                                                                                                                                                                                                                                                                                                                                                                                                                                                                                                                                                                                                                                                                                                                                                                                                                                                                                                                                                                                                                                                              | CH   | Abbeysh  | ires Mork             |      |        |                    |                             |   |   |   |   |        |     |      |      |
| CH Abbot of Janday  October 3, 1948 Dayton KC, OH  September 24, 1950 Butler County KC, PA  September 30, 1950 Grand Rapids KC, MI  Total:  O 1 2 0 3 0 0  CH Ace Adler  M  April 5, 1973 Dayton KC, OH  June 10, 1973 Michaina KC, MI  August 4, 1973 Battle Creek KC, MI  September 23, 1973 Steel City KC, IN  March 17, 1974 Genesee County KC, MI  August 4, 1974 Jaxon KC, MI  3 6 Movember 3, 1974 Northeastern Indiana KC, IN  4 7                                                                                                                                                                                                                                                                                                                                                                                                                                                                                                                                                                                                                                                                                                                                                                                                                                                                                                                                                                                                                                                                                                                                                                                                                                                                                                                                                                                                                                                                                                                                                                                                                                                                                   |      |          |                       |      |        | December 22, 1979  | KC of Philadelphia, PA      |   |   |   |   |        |     |      |      |
| October 3, 1948 Dayton KC, OH 3 1                                                                                                                                                                                                                                                                                                                                                                                                                                                                                                                                                                                                                                                                                                                                                                                                                                                                                                                                                                                                                                                                                                                                                                                                                                                                                                                                                                                                                                                                                                                                                                                                                                                                                                                                                                                                                                                                                                                                                                                                                                                                                            |      |          |                       |      |        |                    | Total:                      | 0 | 1 | 0 | 0 | 1      | 0   | 0    |      |
| September 24, 1950 Butler County KC, PA 3 2 September 30, 1950 Grand Rapids KC, MI 2 3 0 3 0 0  Total: 0 1 2 0 3 0 0  The september 24, 1950 Butler County KC, PA 3 2 1 1 1 1 1 1 1 1 1 1 1 1 1 1 1 1 1 1                                                                                                                                                                                                                                                                                                                                                                                                                                                                                                                                                                                                                                                                                                                                                                                                                                                                                                                                                                                                                                                                                                                                                                                                                                                                                                                                                                                                                                                                                                                                                                                                                                                                                                                                                                                                                                                                                                                    | СН   | Abbot of | f Janday              |      |        |                    | D                           |   |   | 2 |   |        |     |      |      |
| September 30, 1950 Grand Rapids KC, MI  Total:  D 1 2 0 3 0 0  CH Ace Adler  M  April 5, 1973 Dayton KC, OH 3 1  June 10, 1973 Michaina KC, MI 3 2  August 4, 1973 Battle Creek KC, MI 2 3  September 23, 1973 Steel City KC, IN 3 4  March 17, 1974 Genesee County KC, MI 1 5  August 4, 1974 Jaxon KC, MI 3 6  November 3, 1974 Northeastern Indiana KC, IN 4 7                                                                                                                                                                                                                                                                                                                                                                                                                                                                                                                                                                                                                                                                                                                                                                                                                                                                                                                                                                                                                                                                                                                                                                                                                                                                                                                                                                                                                                                                                                                                                                                                                                                                                                                                                            |      |          |                       |      |        |                    | •                           |   |   |   |   |        |     |      |      |
| Total:  O 1 2 0 3 0 0  CH Ace Adler  M  April 5, 1973 Dayton KC, OH 3 1  June 10, 1973 Michaina KC, MI 3 2  August 4, 1973 Battle Creek KC, MI 2 3  September 23, 1973 Steel City KC, IN 3 4  March 17, 1974 Genesee County KC, MI 1 5  August 4, 1974 Jaxon KC, MI 3 6  November 3, 1974 Northeastern Indiana KC, IN 4 7                                                                                                                                                                                                                                                                                                                                                                                                                                                                                                                                                                                                                                                                                                                                                                                                                                                                                                                                                                                                                                                                                                                                                                                                                                                                                                                                                                                                                                                                                                                                                                                                                                                                                                                                                                                                    |      |          |                       |      |        |                    | •                           |   |   | 3 |   |        |     |      |      |
| CH Ace Adler         Mace Adler       Mace April 5, 1973 Dayton KC, OH       3       1         June 10, 1973 Michaina KC, MI       3       2         August 4, 1973 Battle Creek KC, MI       2       3         September 23, 1973 Steel City KC, IN       3       4         March 17, 1974 Genesee County KC, MI       1       5         August 4, 1974 Jaxon KC, MI       3       6         November 3, 1974 Northeastern Indiana KC, IN       4       7                                                                                                                                                                                                                                                                                                                                                                                                                                                                                                                                                                                                                                                                                                                                                                                                                                                                                                                                                                                                                                                                                                                                                                                                                                                                                                                                                                                                                                                                                                                                                                                                                                                                   |      |          |                       |      |        | September 30, 1950 | Grand Rapids KC, MI         |   |   |   |   |        |     |      |      |
| April 5, 1973 Dayton KC, OH 3 1  June 10, 1973 Michaina KC, MI 3 2  August 4, 1973 Battle Creek KC, MI 2 3  September 23, 1973 Steel City KC, IN 3 4  March 17, 1974 Genesee County KC, MI 1 5  August 4, 1974 Jaxon KC, MI 3 6  November 3, 1974 Northeastern Indiana KC, IN 4 7                                                                                                                                                                                                                                                                                                                                                                                                                                                                                                                                                                                                                                                                                                                                                                                                                                                                                                                                                                                                                                                                                                                                                                                                                                                                                                                                                                                                                                                                                                                                                                                                                                                                                                                                                                                                                                            |      |          |                       |      |        |                    | Total:                      | 0 | 1 | 2 | 0 | 3      | 0   | 0    |      |
| June 10, 1973 Michaina KC, MI       3       2         August 4, 1973 Battle Creek KC, MI       2       3         September 23, 1973 Steel City KC, IN       3       4         March 17, 1974 Genesee County KC, MI       1       5         August 4, 1974 Jaxon KC, MI       3       6         November 3, 1974 Northeastern Indiana KC, IN       4       7                                                                                                                                                                                                                                                                                                                                                                                                                                                                                                                                                                                                                                                                                                                                                                                                                                                                                                                                                                                                                                                                                                                                                                                                                                                                                                                                                                                                                                                                                                                                                                                                                                                                                                                                                                  | СН   | Ace Adle | er                    |      |        |                    |                             |   |   |   |   |        |     |      |      |
| August 4, 1973 Battle Creek KC, MI 2 3  September 23, 1973 Steel City KC, IN 3 4  March 17, 1974 Genesee County KC, MI 1 5  August 4, 1974 Jaxon KC, MI 3 6  November 3, 1974 Northeastern Indiana KC, IN 4 7                                                                                                                                                                                                                                                                                                                                                                                                                                                                                                                                                                                                                                                                                                                                                                                                                                                                                                                                                                                                                                                                                                                                                                                                                                                                                                                                                                                                                                                                                                                                                                                                                                                                                                                                                                                                                                                                                                                |      |          |                       |      |        | •                  | •                           |   |   |   |   |        |     |      |      |
| September 23, 1973 Steel City KC, IN       3       4         March 17, 1974 Genesee County KC, MI       1       5         August 4, 1974 Jaxon KC, MI       3       6         November 3, 1974 Northeastern Indiana KC, IN       4       7                                                                                                                                                                                                                                                                                                                                                                                                                                                                                                                                                                                                                                                                                                                                                                                                                                                                                                                                                                                                                                                                                                                                                                                                                                                                                                                                                                                                                                                                                                                                                                                                                                                                                                                                                                                                                                                                                   |      |          |                       |      |        |                    |                             |   |   | 3 |   | 2      |     |      |      |
| March 17, 1974 Genesee County KC, MI 1 5  August 4, 1974 Jaxon KC, MI 3 6  November 3, 1974 Northeastern Indiana KC, IN 4 7                                                                                                                                                                                                                                                                                                                                                                                                                                                                                                                                                                                                                                                                                                                                                                                                                                                                                                                                                                                                                                                                                                                                                                                                                                                                                                                                                                                                                                                                                                                                                                                                                                                                                                                                                                                                                                                                                                                                                                                                  |      |          |                       |      |        | August 4, 1973     | Battle Creek KC, MI         |   | 2 |   |   | 3      |     |      |      |
| August 4, 1974 Jaxon KC, MI 3 6  November 3, 1974 Northeastern Indiana KC, IN 4 7                                                                                                                                                                                                                                                                                                                                                                                                                                                                                                                                                                                                                                                                                                                                                                                                                                                                                                                                                                                                                                                                                                                                                                                                                                                                                                                                                                                                                                                                                                                                                                                                                                                                                                                                                                                                                                                                                                                                                                                                                                            |      |          |                       |      |        | September 23, 1973 | Steel City KC, IN           |   |   | 3 |   | 4      |     |      |      |
| November 3, 1974 Northeastern Indiana KC, IN 4 7                                                                                                                                                                                                                                                                                                                                                                                                                                                                                                                                                                                                                                                                                                                                                                                                                                                                                                                                                                                                                                                                                                                                                                                                                                                                                                                                                                                                                                                                                                                                                                                                                                                                                                                                                                                                                                                                                                                                                                                                                                                                             |      |          |                       |      |        | March 17, 1974     | Genesee County KC, MI       | 1 |   |   |   | 5      |     |      |      |
|                                                                                                                                                                                                                                                                                                                                                                                                                                                                                                                                                                                                                                                                                                                                                                                                                                                                                                                                                                                                                                                                                                                                                                                                                                                                                                                                                                                                                                                                                                                                                                                                                                                                                                                                                                                                                                                                                                                                                                                                                                                                                                                              |      |          |                       |      |        | August 4, 1974     | Jaxon KC, MI                |   |   | 3 |   | 6      |     |      |      |
| December 8, 1974 Ingahm County KC, MI 1 8                                                                                                                                                                                                                                                                                                                                                                                                                                                                                                                                                                                                                                                                                                                                                                                                                                                                                                                                                                                                                                                                                                                                                                                                                                                                                                                                                                                                                                                                                                                                                                                                                                                                                                                                                                                                                                                                                                                                                                                                                                                                                    |      |          |                       |      |        | November 3, 1974   | Northeastern Indiana KC, IN |   |   |   | 4 | 7      |     |      |      |
|                                                                                                                                                                                                                                                                                                                                                                                                                                                                                                                                                                                                                                                                                                                                                                                                                                                                                                                                                                                                                                                                                                                                                                                                                                                                                                                                                                                                                                                                                                                                                                                                                                                                                                                                                                                                                                                                                                                                                                                                                                                                                                                              |      |          |                       |      |        | December 8, 1974   | Ingahm County KC, MI        | 1 |   |   |   | 8      |     |      |      |