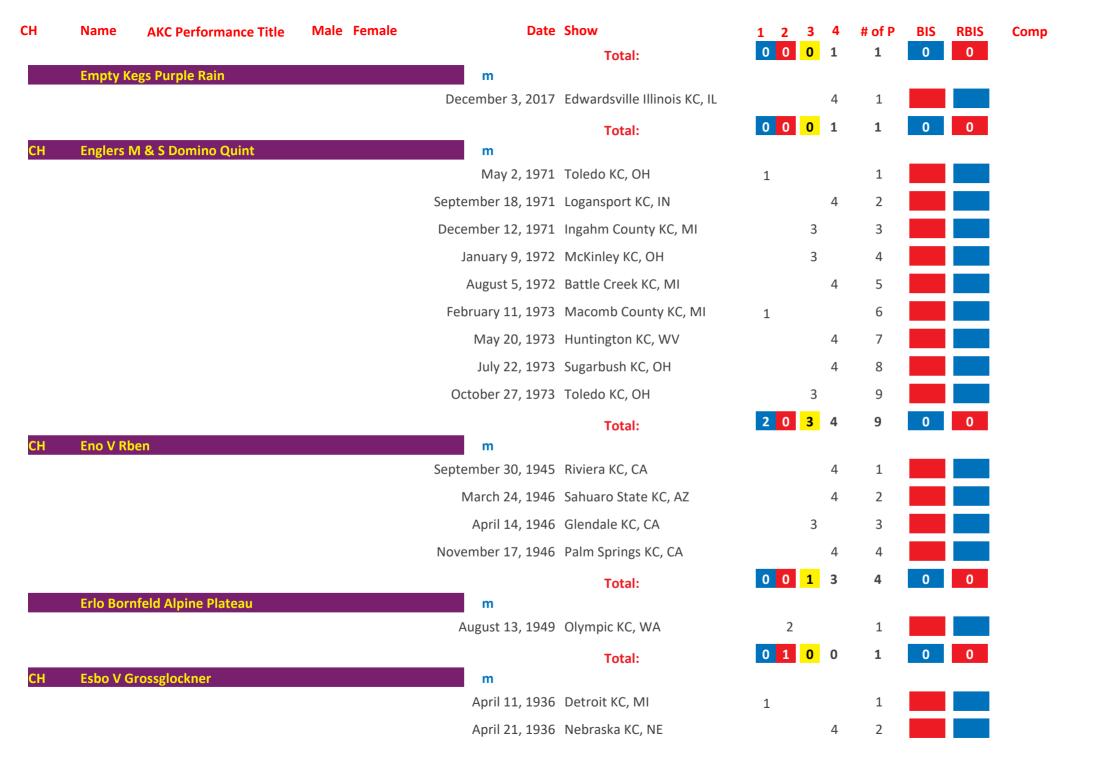

## Saint Bernard AKC Group Placements From 1924 to Date

| March   1,100   1,100   1,100   1,100   1,100   1,100   1,100   1,100   1,100   1,100   1,100   1,100   1,100   1,100   1,100   1,100   1,100   1,100   1,100   1,100   1,100   1,100   1,100   1,100   1,100   1,100   1,100   1,100   1,100   1,100   1,100   1,100   1,100   1,100   1,100   1,100   1,100   1,100   1,100   1,100   1,100   1,100   1,100   1,100   1,100   1,100   1,100   1,100   1,100   1,100   1,100   1,100   1,100   1,100   1,100   1,100   1,100   1,100   1,100   1,100   1,100   1,100   1,100   1,100   1,100   1,100   1,100   1,100   1,100   1,100   1,100   1,100   1,100   1,100   1,100   1,100   1,100   1,100   1,100   1,100   1,100   1,100   1,100   1,100   1,100   1,100   1,100   1,100   1,100   1,100   1,100   1,100   1,100   1,100   1,100   1,100   1,100   1,100   1,100   1,100   1,100   1,100   1,100   1,100   1,100   1,100   1,100   1,100   1,100   1,100   1,100   1,100   1,100   1,100   1,100   1,100   1,100   1,100   1,100   1,100   1,100   1,100   1,100   1,100   1,100   1,100   1,100   1,100   1,100   1,100   1,100   1,100   1,100   1,100   1,100   1,100   1,100   1,100   1,100   1,100   1,100   1,100   1,100   1,100   1,100   1,100   1,100   1,100   1,100   1,100   1,100   1,100   1,100   1,100   1,100   1,100   1,100   1,100   1,100   1,100   1,100   1,100   1,100   1,100   1,100   1,100   1,100   1,100   1,100   1,100   1,100   1,100   1,100   1,100   1,100   1,100   1,100   1,100   1,100   1,100   1,100   1,100   1,100   1,100   1,100   1,100   1,100   1,100   1,100   1,100   1,100   1,100   1,100   1,100   1,100   1,100   1,100   1,100   1,100   1,100   1,100   1,100   1,100   1,100   1,100   1,100   1,100   1,100   1,100   1,100   1,100   1,100   1,100   1,100   1,100   1,100   1,100   1,100   1,100   1,100   1,100   1,100   1,100   1,100   1,100   1,100   1,100   1,100   1,100   1,100   1,100   1,100   1,100   1,100   1,100   1,100   1,100   1,100   1,100   1,100   1,100   1,100   1,100   1,100   1,100   1,100   1,100   1,100   1,100   1,100   1,100   1,100   1,100   1,100   1,10 | СН   | Name     | AKC Performance Title | Male | Female | Date               | Show                        | 1 | 2 | 3 | 4 | # of P | BIS | RBIS | Comp |
|------------------------------------------------------------------------------------------------------------------------------------------------------------------------------------------------------------------------------------------------------------------------------------------------------------------------------------------------------------------------------------------------------------------------------------------------------------------------------------------------------------------------------------------------------------------------------------------------------------------------------------------------------------------------------------------------------------------------------------------------------------------------------------------------------------------------------------------------------------------------------------------------------------------------------------------------------------------------------------------------------------------------------------------------------------------------------------------------------------------------------------------------------------------------------------------------------------------------------------------------------------------------------------------------------------------------------------------------------------------------------------------------------------------------------------------------------------------------------------------------------------------------------------------------------------------------------------------------------------------------------------------------------------------------------------------------------------------------------------------------------------------------------------------------------------------------------------------------------------------------------------------------------------------------------------------------------------------------------------------------------------------------------------------------------------------------------------------------------------------------------|------|----------|-----------------------|------|--------|--------------------|-----------------------------|---|---|---|---|--------|-----|------|------|
| Total:    Total:                                                                                                                                                                                                                                                                                                                                                                                                                                                                                                                                                                                                                                                                                                                                                                                                                                                                                                                                                                                                                                                                                                                                                                                                                                                                                                                                                                                                                                                                                                                                                                                                                                                                                                                                                                                                                                                                                                                                                                                                                                                                                                             | СН   | 3b's Ace | In The Hole           |      |        |                    |                             |   |   |   |   |        |     |      |      |
| Ctbb   3g's Thunder On The Mountain   M                                                                                                                                                                                                                                                                                                                                                                                                                                                                                                                                                                                                                                                                                                                                                                                                                                                                                                                                                                                                                                                                                                                                                                                                                                                                                                                                                                                                                                                                                                                                                                                                                                                                                                                                                                                                                                                                                                                                                                                                                                                                                      |      |          |                       |      |        | June 10, 2006      | Asheville KC, NC            |   |   |   |   | 1      |     |      |      |
| October 20, 2017 Rapid City KC, SD                                                                                                                                                                                                                                                                                                                                                                                                                                                                                                                                                                                                                                                                                                                                                                                                                                                                                                                                                                                                                                                                                                                                                                                                                                                                                                                                                                                                                                                                                                                                                                                                                                                                                                                                                                                                                                                                                                                                                                                                                                                                                           |      |          |                       |      |        |                    | Total:                      | 0 | 0 | 1 | 0 | 1      | 0   | 0    |      |
| October 21, 2017 Rapid City KC, SD                                                                                                                                                                                                                                                                                                                                                                                                                                                                                                                                                                                                                                                                                                                                                                                                                                                                                                                                                                                                                                                                                                                                                                                                                                                                                                                                                                                                                                                                                                                                                                                                                                                                                                                                                                                                                                                                                                                                                                                                                                                                                           | GCHB | 3g's Thu | nder On The Mountain  |      |        |                    |                             |   |   |   |   |        |     |      |      |
| October 22, 2017 Rapid City KC, SD  Total:  December 22, 1979 KC of Philadelphia, PA  Total:  Total: |      |          |                       |      |        |                    |                             |   |   |   | 4 |        |     |      |      |
| Total:    December 22, 1979   KC of Philadelphia, PA   2                                                                                                                                                                                                                                                                                                                                                                                                                                                                                                                                                                                                                                                                                                                                                                                                                                                                                                                                                                                                                                                                                                                                                                                                                                                                                                                                                                                                                                                                                                                                                                                                                                                                                                                                                                                                                                                                                                                                                                                                                                                                     |      |          |                       |      |        | October 21, 2017   | Rapid City KC, SD           |   |   |   | 4 | 2      |     |      |      |
| CH Abbeyshires Mork       m         Total:       1       Total:       0       1       1         CH Abbot of Janday       m         October 3, 1948 Dayton KC, OH       3       1         September 24, 1950 Butler County KC, PA       3       2         Total:       0       1       2         Total:       0       1       2         Total:       0       1       2         Total:       0       1       2       3       0       0         CH Ace Adler       m       April 5, 1973 Dayton KC, OH       3       1       1         April 5, 1973 Dayton KC, OH       3       1       1         August 4, 1973 Battle Creek KC, MI       2       3       4       1         March 17, 1974 Genesee County KC, MI       1       5 <td></td> <td></td> <td></td> <td></td> <td></td> <td>October 22, 2017</td> <td>Rapid City KC, SD</td> <td></td> <td></td> <td></td> <td></td> <td>3</td> <td></td> <td></td> <td></td>                                                                                                                                                                                                                                                                                                                                                                                                                                                                                                                                                                                                                                                                                                                                                                                                                                                                                                                                                                                                                                                                                                                                                                                                      |      |          |                       |      |        | October 22, 2017   | Rapid City KC, SD           |   |   |   |   | 3      |     |      |      |
| December 22, 1979 KC of Philadelphia, PA  Total:  Total:  Total:  O 1 0 0 1 0 0 0  CH Abbot of Janday  M  October 3, 1948 Dayton KC, OH September 24, 1950 Butler County KC, PA September 30, 1950 Grand Rapids KC, MI September 30, 1950 Grand Rapids KC, MI Total:  Total: |      |          |                       |      |        |                    | Total:                      | 0 | 0 | 1 | 2 | 3      | 0   | 0    |      |
| Total:  O 1 0 0 1 0 0 0 0 0 0 0 0 0 0 0 0 0 0 0                                                                                                                                                                                                                                                                                                                                                                                                                                                                                                                                                                                                                                                                                                                                                                                                                                                                                                                                                                                                                                                                                                                                                                                                                                                                                                                                                                                                                                                                                                                                                                                                                                                                                                                                                                                                                                                                                                                                                                                                                                                                              | CH   | Abbeysh  | ires Mork             |      |        |                    |                             |   |   |   |   |        |     |      |      |
| CH Abbot of Janday  October 3, 1948 Dayton KC, OH  September 24, 1950 Butler County KC, PA  September 30, 1950 Grand Rapids KC, MI  Total:  O 1 2 0 3 0 0  CH Ace Adler  M  April 5, 1973 Dayton KC, OH  June 10, 1973 Michaina KC, MI  August 4, 1973 Battle Creek KC, MI  September 23, 1973 Steel City KC, IN  March 17, 1974 Genesee County KC, MI  August 4, 1974 Jaxon KC, MI  3 6 Movember 3, 1974 Northeastern Indiana KC, IN  4 7                                                                                                                                                                                                                                                                                                                                                                                                                                                                                                                                                                                                                                                                                                                                                                                                                                                                                                                                                                                                                                                                                                                                                                                                                                                                                                                                                                                                                                                                                                                                                                                                                                                                                   |      |          |                       |      |        | December 22, 1979  | KC of Philadelphia, PA      |   |   |   |   |        |     |      |      |
| October 3, 1948 Dayton KC, OH 3 1                                                                                                                                                                                                                                                                                                                                                                                                                                                                                                                                                                                                                                                                                                                                                                                                                                                                                                                                                                                                                                                                                                                                                                                                                                                                                                                                                                                                                                                                                                                                                                                                                                                                                                                                                                                                                                                                                                                                                                                                                                                                                            |      |          |                       |      |        |                    | Total:                      | 0 | 1 | 0 | 0 | 1      | 0   | 0    |      |
| September 24, 1950 Butler County KC, PA 3 2 September 30, 1950 Grand Rapids KC, MI 2 3 0 3 0 0  Total: 0 1 2 0 3 0 0  The september 24, 1950 Butler County KC, PA 3 2 1 1 1 1 1 1 1 1 1 1 1 1 1 1 1 1 1 1                                                                                                                                                                                                                                                                                                                                                                                                                                                                                                                                                                                                                                                                                                                                                                                                                                                                                                                                                                                                                                                                                                                                                                                                                                                                                                                                                                                                                                                                                                                                                                                                                                                                                                                                                                                                                                                                                                                    | СН   | Abbot of | f Janday              |      |        |                    | D                           |   |   | 2 |   |        |     |      |      |
| September 30, 1950 Grand Rapids KC, MI  Total:  D 1 2 0 3 0 0  CH Ace Adler  M  April 5, 1973 Dayton KC, OH 3 1  June 10, 1973 Michaina KC, MI 3 2  August 4, 1973 Battle Creek KC, MI 2 3  September 23, 1973 Steel City KC, IN 3 4  March 17, 1974 Genesee County KC, MI 1 5  August 4, 1974 Jaxon KC, MI 3 6  November 3, 1974 Northeastern Indiana KC, IN 4 7                                                                                                                                                                                                                                                                                                                                                                                                                                                                                                                                                                                                                                                                                                                                                                                                                                                                                                                                                                                                                                                                                                                                                                                                                                                                                                                                                                                                                                                                                                                                                                                                                                                                                                                                                            |      |          |                       |      |        |                    | •                           |   |   |   |   |        |     |      |      |
| Total:  O 1 2 0 3 0 0  CH Ace Adler  M  April 5, 1973 Dayton KC, OH 3 1  June 10, 1973 Michaina KC, MI 3 2  August 4, 1973 Battle Creek KC, MI 2 3  September 23, 1973 Steel City KC, IN 3 4  March 17, 1974 Genesee County KC, MI 1 5  August 4, 1974 Jaxon KC, MI 3 6  November 3, 1974 Northeastern Indiana KC, IN 4 7                                                                                                                                                                                                                                                                                                                                                                                                                                                                                                                                                                                                                                                                                                                                                                                                                                                                                                                                                                                                                                                                                                                                                                                                                                                                                                                                                                                                                                                                                                                                                                                                                                                                                                                                                                                                    |      |          |                       |      |        |                    | •                           |   |   | 3 |   |        |     |      |      |
| CH Ace Adler         Mace Adler       Mace April 5, 1973 Dayton KC, OH       3       1         June 10, 1973 Michaina KC, MI       3       2         August 4, 1973 Battle Creek KC, MI       2       3         September 23, 1973 Steel City KC, IN       3       4         March 17, 1974 Genesee County KC, MI       1       5         August 4, 1974 Jaxon KC, MI       3       6         November 3, 1974 Northeastern Indiana KC, IN       4       7                                                                                                                                                                                                                                                                                                                                                                                                                                                                                                                                                                                                                                                                                                                                                                                                                                                                                                                                                                                                                                                                                                                                                                                                                                                                                                                                                                                                                                                                                                                                                                                                                                                                   |      |          |                       |      |        | September 30, 1950 | Grand Rapids KC, MI         |   |   |   |   |        |     |      |      |
| April 5, 1973 Dayton KC, OH 3 1  June 10, 1973 Michaina KC, MI 3 2  August 4, 1973 Battle Creek KC, MI 2 3  September 23, 1973 Steel City KC, IN 3 4  March 17, 1974 Genesee County KC, MI 1 5  August 4, 1974 Jaxon KC, MI 3 6  November 3, 1974 Northeastern Indiana KC, IN 4 7                                                                                                                                                                                                                                                                                                                                                                                                                                                                                                                                                                                                                                                                                                                                                                                                                                                                                                                                                                                                                                                                                                                                                                                                                                                                                                                                                                                                                                                                                                                                                                                                                                                                                                                                                                                                                                            |      |          |                       |      |        |                    | Total:                      | 0 | 1 | 2 | 0 | 3      | 0   | 0    |      |
| June 10, 1973 Michaina KC, MI       3       2         August 4, 1973 Battle Creek KC, MI       2       3         September 23, 1973 Steel City KC, IN       3       4         March 17, 1974 Genesee County KC, MI       1       5         August 4, 1974 Jaxon KC, MI       3       6         November 3, 1974 Northeastern Indiana KC, IN       4       7                                                                                                                                                                                                                                                                                                                                                                                                                                                                                                                                                                                                                                                                                                                                                                                                                                                                                                                                                                                                                                                                                                                                                                                                                                                                                                                                                                                                                                                                                                                                                                                                                                                                                                                                                                  | СН   | Ace Adle | er                    |      |        |                    |                             |   |   |   |   |        |     |      |      |
| August 4, 1973 Battle Creek KC, MI 2 3  September 23, 1973 Steel City KC, IN 3 4  March 17, 1974 Genesee County KC, MI 1 5  August 4, 1974 Jaxon KC, MI 3 6  November 3, 1974 Northeastern Indiana KC, IN 4 7                                                                                                                                                                                                                                                                                                                                                                                                                                                                                                                                                                                                                                                                                                                                                                                                                                                                                                                                                                                                                                                                                                                                                                                                                                                                                                                                                                                                                                                                                                                                                                                                                                                                                                                                                                                                                                                                                                                |      |          |                       |      |        | •                  | •                           |   |   |   |   |        |     |      |      |
| September 23, 1973 Steel City KC, IN       3       4         March 17, 1974 Genesee County KC, MI       1       5         August 4, 1974 Jaxon KC, MI       3       6         November 3, 1974 Northeastern Indiana KC, IN       4       7                                                                                                                                                                                                                                                                                                                                                                                                                                                                                                                                                                                                                                                                                                                                                                                                                                                                                                                                                                                                                                                                                                                                                                                                                                                                                                                                                                                                                                                                                                                                                                                                                                                                                                                                                                                                                                                                                   |      |          |                       |      |        |                    |                             |   |   | 3 |   | 2      |     |      |      |
| March 17, 1974 Genesee County KC, MI 1 5  August 4, 1974 Jaxon KC, MI 3 6  November 3, 1974 Northeastern Indiana KC, IN 4 7                                                                                                                                                                                                                                                                                                                                                                                                                                                                                                                                                                                                                                                                                                                                                                                                                                                                                                                                                                                                                                                                                                                                                                                                                                                                                                                                                                                                                                                                                                                                                                                                                                                                                                                                                                                                                                                                                                                                                                                                  |      |          |                       |      |        | August 4, 1973     | Battle Creek KC, MI         |   | 2 |   |   | 3      |     |      |      |
| August 4, 1974 Jaxon KC, MI 3 6  November 3, 1974 Northeastern Indiana KC, IN 4 7                                                                                                                                                                                                                                                                                                                                                                                                                                                                                                                                                                                                                                                                                                                                                                                                                                                                                                                                                                                                                                                                                                                                                                                                                                                                                                                                                                                                                                                                                                                                                                                                                                                                                                                                                                                                                                                                                                                                                                                                                                            |      |          |                       |      |        | September 23, 1973 | Steel City KC, IN           |   |   | 3 |   | 4      |     |      |      |
| November 3, 1974 Northeastern Indiana KC, IN 4 7                                                                                                                                                                                                                                                                                                                                                                                                                                                                                                                                                                                                                                                                                                                                                                                                                                                                                                                                                                                                                                                                                                                                                                                                                                                                                                                                                                                                                                                                                                                                                                                                                                                                                                                                                                                                                                                                                                                                                                                                                                                                             |      |          |                       |      |        | March 17, 1974     | Genesee County KC, MI       | 1 |   |   |   | 5      |     |      |      |
|                                                                                                                                                                                                                                                                                                                                                                                                                                                                                                                                                                                                                                                                                                                                                                                                                                                                                                                                                                                                                                                                                                                                                                                                                                                                                                                                                                                                                                                                                                                                                                                                                                                                                                                                                                                                                                                                                                                                                                                                                                                                                                                              |      |          |                       |      |        | August 4, 1974     | Jaxon KC, MI                |   |   | 3 |   | 6      |     |      |      |
| December 8, 1974 Ingahm County KC, MI 1 8                                                                                                                                                                                                                                                                                                                                                                                                                                                                                                                                                                                                                                                                                                                                                                                                                                                                                                                                                                                                                                                                                                                                                                                                                                                                                                                                                                                                                                                                                                                                                                                                                                                                                                                                                                                                                                                                                                                                                                                                                                                                                    |      |          |                       |      |        | November 3, 1974   | Northeastern Indiana KC, IN |   |   |   | 4 | 7      |     |      |      |
|                                                                                                                                                                                                                                                                                                                                                                                                                                                                                                                                                                                                                                                                                                                                                                                                                                                                                                                                                                                                                                                                                                                                                                                                                                                                                                                                                                                                                                                                                                                                                                                                                                                                                                                                                                                                                                                                                                                                                                                                                                                                                                                              |      |          |                       |      |        | December 8, 1974   | Ingahm County KC, MI        | 1 |   |   |   | 8      |     |      |      |