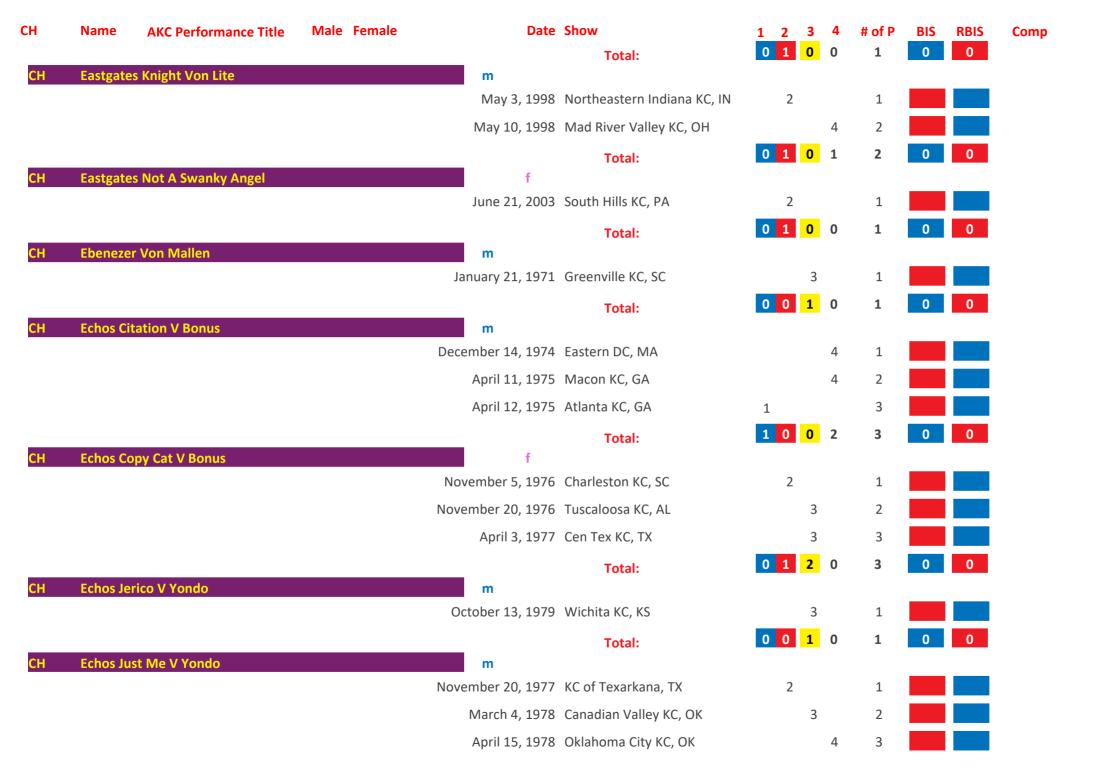

## Saint Bernard AKC Group Placements From 1924 to Date

| March   1,100   1,100   1,100   1,100   1,100   1,100   1,100   1,100   1,100   1,100   1,100   1,100   1,100   1,100   1,100   1,100   1,100   1,100   1,100   1,100   1,100   1,100   1,100   1,100   1,100   1,100   1,100   1,100   1,100   1,100   1,100   1,100   1,100   1,100   1,100   1,100   1,100   1,100   1,100   1,100   1,100   1,100   1,100   1,100   1,100   1,100   1,100   1,100   1,100   1,100   1,100   1,100   1,100   1,100   1,100   1,100   1,100   1,100   1,100   1,100   1,100   1,100   1,100   1,100   1,100   1,100   1,100   1,100   1,100   1,100   1,100   1,100   1,100   1,100   1,100   1,100   1,100   1,100   1,100   1,100   1,100   1,100   1,100   1,100   1,100   1,100   1,100   1,100   1,100   1,100   1,100   1,100   1,100   1,100   1,100   1,100   1,100   1,100   1,100   1,100   1,100   1,100   1,100   1,100   1,100   1,100   1,100   1,100   1,100   1,100   1,100   1,100   1,100   1,100   1,100   1,100   1,100   1,100   1,100   1,100   1,100   1,100   1,100   1,100   1,100   1,100   1,100   1,100   1,100   1,100   1,100   1,100   1,100   1,100   1,100   1,100   1,100   1,100   1,100   1,100   1,100   1,100   1,100   1,100   1,100   1,100   1,100   1,100   1,100   1,100   1,100   1,100   1,100   1,100   1,100   1,100   1,100   1,100   1,100   1,100   1,100   1,100   1,100   1,100   1,100   1,100   1,100   1,100   1,100   1,100   1,100   1,100   1,100   1,100   1,100   1,100   1,100   1,100   1,100   1,100   1,100   1,100   1,100   1,100   1,100   1,100   1,100   1,100   1,100   1,100   1,100   1,100   1,100   1,100   1,100   1,100   1,100   1,100   1,100   1,100   1,100   1,100   1,100   1,100   1,100   1,100   1,100   1,100   1,100   1,100   1,100   1,100   1,100   1,100   1,100   1,100   1,100   1,100   1,100   1,100   1,100   1,100   1,100   1,100   1,100   1,100   1,100   1,100   1,100   1,100   1,100   1,100   1,100   1,100   1,100   1,100   1,100   1,100   1,100   1,100   1,100   1,100   1,100   1,100   1,100   1,100   1,100   1,100   1,100   1,100   1,100   1,100   1,100   1,100   1,10 | СН   | Name     | AKC Performance Title | Male | Female | Date               | Show                        | 1 | 2 | 3 | 4 | # of P | BIS | RBIS | Comp |
|------------------------------------------------------------------------------------------------------------------------------------------------------------------------------------------------------------------------------------------------------------------------------------------------------------------------------------------------------------------------------------------------------------------------------------------------------------------------------------------------------------------------------------------------------------------------------------------------------------------------------------------------------------------------------------------------------------------------------------------------------------------------------------------------------------------------------------------------------------------------------------------------------------------------------------------------------------------------------------------------------------------------------------------------------------------------------------------------------------------------------------------------------------------------------------------------------------------------------------------------------------------------------------------------------------------------------------------------------------------------------------------------------------------------------------------------------------------------------------------------------------------------------------------------------------------------------------------------------------------------------------------------------------------------------------------------------------------------------------------------------------------------------------------------------------------------------------------------------------------------------------------------------------------------------------------------------------------------------------------------------------------------------------------------------------------------------------------------------------------------------|------|----------|-----------------------|------|--------|--------------------|-----------------------------|---|---|---|---|--------|-----|------|------|
| Total:    Total:                                                                                                                                                                                                                                                                                                                                                                                                                                                                                                                                                                                                                                                                                                                                                                                                                                                                                                                                                                                                                                                                                                                                                                                                                                                                                                                                                                                                                                                                                                                                                                                                                                                                                                                                                                                                                                                                                                                                                                                                                                                                                                             | СН   | 3b's Ace | In The Hole           |      |        |                    |                             |   |   |   |   |        |     |      |      |
| Ctbb   3g's Thunder On The Mountain   M                                                                                                                                                                                                                                                                                                                                                                                                                                                                                                                                                                                                                                                                                                                                                                                                                                                                                                                                                                                                                                                                                                                                                                                                                                                                                                                                                                                                                                                                                                                                                                                                                                                                                                                                                                                                                                                                                                                                                                                                                                                                                      |      |          |                       |      |        | June 10, 2006      | Asheville KC, NC            |   |   |   |   | 1      |     |      |      |
| October 20, 2017 Rapid City KC, SD                                                                                                                                                                                                                                                                                                                                                                                                                                                                                                                                                                                                                                                                                                                                                                                                                                                                                                                                                                                                                                                                                                                                                                                                                                                                                                                                                                                                                                                                                                                                                                                                                                                                                                                                                                                                                                                                                                                                                                                                                                                                                           |      |          |                       |      |        |                    | Total:                      | 0 | 0 | 1 | 0 | 1      | 0   | 0    |      |
| October 21, 2017 Rapid City KC, SD                                                                                                                                                                                                                                                                                                                                                                                                                                                                                                                                                                                                                                                                                                                                                                                                                                                                                                                                                                                                                                                                                                                                                                                                                                                                                                                                                                                                                                                                                                                                                                                                                                                                                                                                                                                                                                                                                                                                                                                                                                                                                           | GCHB | 3g's Thu | nder On The Mountain  |      |        |                    |                             |   |   |   |   |        |     |      |      |
| October 22, 2017 Rapid City KC, SD  Total:  December 22, 1979 KC of Philadelphia, PA  Total:  Total: |      |          |                       |      |        |                    |                             |   |   |   | 4 |        |     |      |      |
| Total:    December 22, 1979   KC of Philadelphia, PA   2                                                                                                                                                                                                                                                                                                                                                                                                                                                                                                                                                                                                                                                                                                                                                                                                                                                                                                                                                                                                                                                                                                                                                                                                                                                                                                                                                                                                                                                                                                                                                                                                                                                                                                                                                                                                                                                                                                                                                                                                                                                                     |      |          |                       |      |        | October 21, 2017   | Rapid City KC, SD           |   |   |   | 4 | 2      |     |      |      |
| CH Abbeyshires Mork       m         Total:       1       Total:       0       1       1         CH Abbot of Janday       m         October 3, 1948 Dayton KC, OH       3       1         September 24, 1950 Butler County KC, PA       3       2         Total:       0       1       2         Total:       0       1       2         Total:       0       1       2         Total:       0       1       2       3       0       0         CH Ace Adler       m       April 5, 1973 Dayton KC, OH       3       1       1         April 5, 1973 Dayton KC, OH       3       1       1         August 4, 1973 Battle Creek KC, MI       2       3       4       1         March 17, 1974 Genesee County KC, MI       1       5 <td></td> <td></td> <td></td> <td></td> <td></td> <td>October 22, 2017</td> <td>Rapid City KC, SD</td> <td></td> <td></td> <td></td> <td></td> <td>3</td> <td></td> <td></td> <td></td>                                                                                                                                                                                                                                                                                                                                                                                                                                                                                                                                                                                                                                                                                                                                                                                                                                                                                                                                                                                                                                                                                                                                                                                                      |      |          |                       |      |        | October 22, 2017   | Rapid City KC, SD           |   |   |   |   | 3      |     |      |      |
| December 22, 1979 KC of Philadelphia, PA  Total:  Total:  Total:  O 1 0 0 1 0 0 0  CH Abbot of Janday  M  October 3, 1948 Dayton KC, OH September 24, 1950 Butler County KC, PA September 30, 1950 Grand Rapids KC, MI September 30, 1950 Grand Rapids KC, MI Total:  Total: |      |          |                       |      |        |                    | Total:                      | 0 | 0 | 1 | 2 | 3      | 0   | 0    |      |
| Total:  O 1 0 0 1 0 0 0 0 0 0 0 0 0 0 0 0 0 0 0                                                                                                                                                                                                                                                                                                                                                                                                                                                                                                                                                                                                                                                                                                                                                                                                                                                                                                                                                                                                                                                                                                                                                                                                                                                                                                                                                                                                                                                                                                                                                                                                                                                                                                                                                                                                                                                                                                                                                                                                                                                                              | CH   | Abbeysh  | ires Mork             |      |        |                    |                             |   |   |   |   |        |     |      |      |
| CH Abbot of Janday  October 3, 1948 Dayton KC, OH  September 24, 1950 Butler County KC, PA  September 30, 1950 Grand Rapids KC, MI  Total:  O 1 2 0 3 0 0  CH Ace Adler  M  April 5, 1973 Dayton KC, OH  June 10, 1973 Michaina KC, MI  August 4, 1973 Battle Creek KC, MI  September 23, 1973 Steel City KC, IN  March 17, 1974 Genesee County KC, MI  August 4, 1974 Jaxon KC, MI  3 6 Movember 3, 1974 Northeastern Indiana KC, IN  4 7                                                                                                                                                                                                                                                                                                                                                                                                                                                                                                                                                                                                                                                                                                                                                                                                                                                                                                                                                                                                                                                                                                                                                                                                                                                                                                                                                                                                                                                                                                                                                                                                                                                                                   |      |          |                       |      |        | December 22, 1979  | KC of Philadelphia, PA      |   |   |   |   |        |     |      |      |
| October 3, 1948 Dayton KC, OH 3 1                                                                                                                                                                                                                                                                                                                                                                                                                                                                                                                                                                                                                                                                                                                                                                                                                                                                                                                                                                                                                                                                                                                                                                                                                                                                                                                                                                                                                                                                                                                                                                                                                                                                                                                                                                                                                                                                                                                                                                                                                                                                                            |      |          |                       |      |        |                    | Total:                      | 0 | 1 | 0 | 0 | 1      | 0   | 0    |      |
| September 24, 1950 Butler County KC, PA 3 2 September 30, 1950 Grand Rapids KC, MI 2 3 0 3 0 0  Total: 0 1 2 0 3 0 0  The september 24, 1950 Butler County KC, PA 3 2 1 1 1 1 1 1 1 1 1 1 1 1 1 1 1 1 1 1                                                                                                                                                                                                                                                                                                                                                                                                                                                                                                                                                                                                                                                                                                                                                                                                                                                                                                                                                                                                                                                                                                                                                                                                                                                                                                                                                                                                                                                                                                                                                                                                                                                                                                                                                                                                                                                                                                                    | СН   | Abbot of | f Janday              |      |        |                    | D                           |   |   | 2 |   |        |     |      |      |
| September 30, 1950 Grand Rapids KC, MI  Total:  D 1 2 0 3 0 0  CH Ace Adler  M  April 5, 1973 Dayton KC, OH 3 1  June 10, 1973 Michaina KC, MI 3 2  August 4, 1973 Battle Creek KC, MI 2 3  September 23, 1973 Steel City KC, IN 3 4  March 17, 1974 Genesee County KC, MI 1 5  August 4, 1974 Jaxon KC, MI 3 6  November 3, 1974 Northeastern Indiana KC, IN 4 7                                                                                                                                                                                                                                                                                                                                                                                                                                                                                                                                                                                                                                                                                                                                                                                                                                                                                                                                                                                                                                                                                                                                                                                                                                                                                                                                                                                                                                                                                                                                                                                                                                                                                                                                                            |      |          |                       |      |        |                    | •                           |   |   |   |   |        |     |      |      |
| Total:  O 1 2 0 3 0 0  CH Ace Adler  M  April 5, 1973 Dayton KC, OH 3 1  June 10, 1973 Michaina KC, MI 3 2  August 4, 1973 Battle Creek KC, MI 2 3  September 23, 1973 Steel City KC, IN 3 4  March 17, 1974 Genesee County KC, MI 1 5  August 4, 1974 Jaxon KC, MI 3 6  November 3, 1974 Northeastern Indiana KC, IN 4 7                                                                                                                                                                                                                                                                                                                                                                                                                                                                                                                                                                                                                                                                                                                                                                                                                                                                                                                                                                                                                                                                                                                                                                                                                                                                                                                                                                                                                                                                                                                                                                                                                                                                                                                                                                                                    |      |          |                       |      |        |                    | •                           |   |   | 3 |   |        |     |      |      |
| CH Ace Adler         Mace Adler       Mace April 5, 1973 Dayton KC, OH       3       1         June 10, 1973 Michaina KC, MI       3       2         August 4, 1973 Battle Creek KC, MI       2       3         September 23, 1973 Steel City KC, IN       3       4         March 17, 1974 Genesee County KC, MI       1       5         August 4, 1974 Jaxon KC, MI       3       6         November 3, 1974 Northeastern Indiana KC, IN       4       7                                                                                                                                                                                                                                                                                                                                                                                                                                                                                                                                                                                                                                                                                                                                                                                                                                                                                                                                                                                                                                                                                                                                                                                                                                                                                                                                                                                                                                                                                                                                                                                                                                                                   |      |          |                       |      |        | September 30, 1950 | Grand Rapids KC, MI         |   |   |   |   |        |     |      |      |
| April 5, 1973 Dayton KC, OH 3 1  June 10, 1973 Michaina KC, MI 3 2  August 4, 1973 Battle Creek KC, MI 2 3  September 23, 1973 Steel City KC, IN 3 4  March 17, 1974 Genesee County KC, MI 1 5  August 4, 1974 Jaxon KC, MI 3 6  November 3, 1974 Northeastern Indiana KC, IN 4 7                                                                                                                                                                                                                                                                                                                                                                                                                                                                                                                                                                                                                                                                                                                                                                                                                                                                                                                                                                                                                                                                                                                                                                                                                                                                                                                                                                                                                                                                                                                                                                                                                                                                                                                                                                                                                                            |      |          |                       |      |        |                    | Total:                      | 0 | 1 | 2 | 0 | 3      | 0   | 0    |      |
| June 10, 1973 Michaina KC, MI       3       2         August 4, 1973 Battle Creek KC, MI       2       3         September 23, 1973 Steel City KC, IN       3       4         March 17, 1974 Genesee County KC, MI       1       5         August 4, 1974 Jaxon KC, MI       3       6         November 3, 1974 Northeastern Indiana KC, IN       4       7                                                                                                                                                                                                                                                                                                                                                                                                                                                                                                                                                                                                                                                                                                                                                                                                                                                                                                                                                                                                                                                                                                                                                                                                                                                                                                                                                                                                                                                                                                                                                                                                                                                                                                                                                                  | СН   | Ace Adle | er                    |      |        |                    |                             |   |   |   |   |        |     |      |      |
| August 4, 1973 Battle Creek KC, MI 2 3  September 23, 1973 Steel City KC, IN 3 4  March 17, 1974 Genesee County KC, MI 1 5  August 4, 1974 Jaxon KC, MI 3 6  November 3, 1974 Northeastern Indiana KC, IN 4 7                                                                                                                                                                                                                                                                                                                                                                                                                                                                                                                                                                                                                                                                                                                                                                                                                                                                                                                                                                                                                                                                                                                                                                                                                                                                                                                                                                                                                                                                                                                                                                                                                                                                                                                                                                                                                                                                                                                |      |          |                       |      |        | •                  | •                           |   |   |   |   |        |     |      |      |
| September 23, 1973 Steel City KC, IN       3       4         March 17, 1974 Genesee County KC, MI       1       5         August 4, 1974 Jaxon KC, MI       3       6         November 3, 1974 Northeastern Indiana KC, IN       4       7                                                                                                                                                                                                                                                                                                                                                                                                                                                                                                                                                                                                                                                                                                                                                                                                                                                                                                                                                                                                                                                                                                                                                                                                                                                                                                                                                                                                                                                                                                                                                                                                                                                                                                                                                                                                                                                                                   |      |          |                       |      |        |                    |                             |   |   | 3 |   | 2      |     |      |      |
| March 17, 1974 Genesee County KC, MI 1 5  August 4, 1974 Jaxon KC, MI 3 6  November 3, 1974 Northeastern Indiana KC, IN 4 7                                                                                                                                                                                                                                                                                                                                                                                                                                                                                                                                                                                                                                                                                                                                                                                                                                                                                                                                                                                                                                                                                                                                                                                                                                                                                                                                                                                                                                                                                                                                                                                                                                                                                                                                                                                                                                                                                                                                                                                                  |      |          |                       |      |        | August 4, 1973     | Battle Creek KC, MI         |   | 2 |   |   | 3      |     |      |      |
| August 4, 1974 Jaxon KC, MI 3 6  November 3, 1974 Northeastern Indiana KC, IN 4 7                                                                                                                                                                                                                                                                                                                                                                                                                                                                                                                                                                                                                                                                                                                                                                                                                                                                                                                                                                                                                                                                                                                                                                                                                                                                                                                                                                                                                                                                                                                                                                                                                                                                                                                                                                                                                                                                                                                                                                                                                                            |      |          |                       |      |        | September 23, 1973 | Steel City KC, IN           |   |   | 3 |   | 4      |     |      |      |
| November 3, 1974 Northeastern Indiana KC, IN 4 7                                                                                                                                                                                                                                                                                                                                                                                                                                                                                                                                                                                                                                                                                                                                                                                                                                                                                                                                                                                                                                                                                                                                                                                                                                                                                                                                                                                                                                                                                                                                                                                                                                                                                                                                                                                                                                                                                                                                                                                                                                                                             |      |          |                       |      |        | March 17, 1974     | Genesee County KC, MI       | 1 |   |   |   | 5      |     |      |      |
|                                                                                                                                                                                                                                                                                                                                                                                                                                                                                                                                                                                                                                                                                                                                                                                                                                                                                                                                                                                                                                                                                                                                                                                                                                                                                                                                                                                                                                                                                                                                                                                                                                                                                                                                                                                                                                                                                                                                                                                                                                                                                                                              |      |          |                       |      |        | August 4, 1974     | Jaxon KC, MI                |   |   | 3 |   | 6      |     |      |      |
| December 8, 1974 Ingahm County KC, MI 1 8                                                                                                                                                                                                                                                                                                                                                                                                                                                                                                                                                                                                                                                                                                                                                                                                                                                                                                                                                                                                                                                                                                                                                                                                                                                                                                                                                                                                                                                                                                                                                                                                                                                                                                                                                                                                                                                                                                                                                                                                                                                                                    |      |          |                       |      |        | November 3, 1974   | Northeastern Indiana KC, IN |   |   |   | 4 | 7      |     |      |      |
|                                                                                                                                                                                                                                                                                                                                                                                                                                                                                                                                                                                                                                                                                                                                                                                                                                                                                                                                                                                                                                                                                                                                                                                                                                                                                                                                                                                                                                                                                                                                                                                                                                                                                                                                                                                                                                                                                                                                                                                                                                                                                                                              |      |          |                       |      |        | December 8, 1974   | Ingahm County KC, MI        | 1 |   |   |   | 8      |     |      |      |