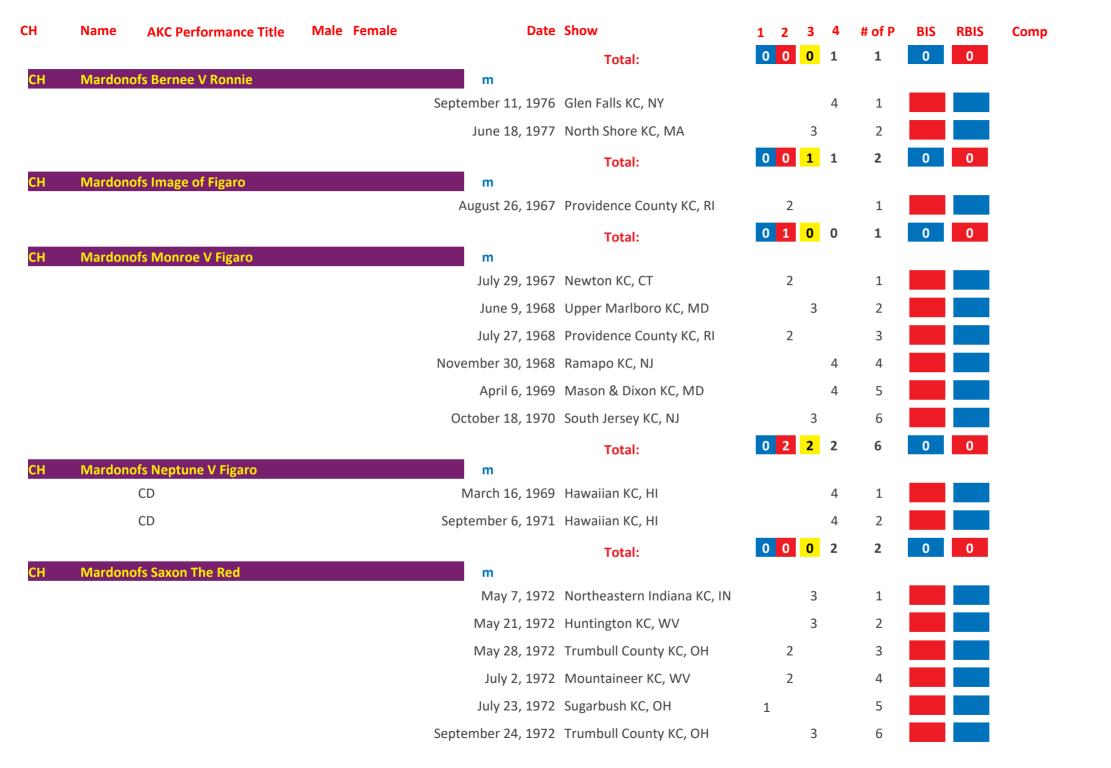

|     |      |      |
|    |          |                              |      |        |                    | Total:                       | 0 | 0 | 0 | 1 | 1      | 0   | 0    |      |
| СН | Major V  | Kavalier V St. Erin          |      |        | m                  |                              |   |   |   |   |        |     |      |      |
|    |          |                              |      |        | September 14, 1951 | Inland Empire KC, WA         |   | 2 |   |   | 1      |     |      |      |
|    |          |                              |      |        | May 3, 1953        | Yakima Valley KC, WA         |   | 2 |   |   | 2      |     |      |      |

Friday, April 11, 2025 Page 215 of 422



Friday, April 11, 2025 Page 216 of 422



Friday, April 11, 2025 Page 217 of 422



Friday, April 11, 2025 Page 218 of 422

| СН | Name    | AKC Performance Title | Male | Female | Date               | Show                    | 1 | 2 | 3 | 4 | # of P | BIS | RBIS | Comp |
|----|---------|-----------------------|------|--------|--------------------|-------------------------|---|---|---|---|--------|-----|------|------|
|    |         |                       |      |        | January 6, 1973    | Agathon KC, OH          |   |   | 3 |   | 7      |     |      |      |
|    |         |                       |      |        | January 7, 1973    | McKinley KC, OH         |   |   | 3 |   | 8      |     |      |      |
|    |         |                       |      |        | June 17, 1973      | Erie KC, PA             |   | 2 |   |   | 9      |     |      |      |
|    |