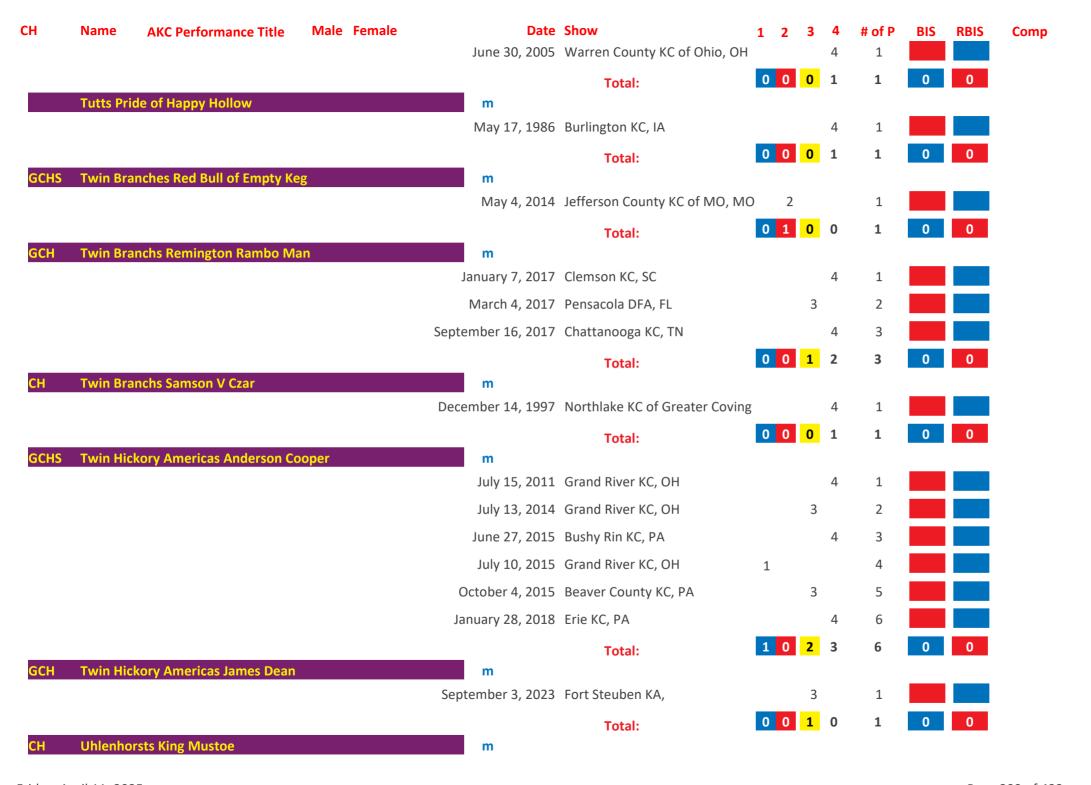

|                    | Total:                       | 0   | 0   | 3  | 2  | 5      | 0   | 0    |       |
| СН | Tuckers T | rick Or Treat         |      |        | m                  |                              |     |     |    |    |        |     |      |       |
|    |           |                       |      |        | April 11, 1999     | Memphis KC, TN               |     |     |    | 4  | 1      |     |      |       |
| _  |           |                       |      |        |                    | Total:                       | 0   | 0   | 0  | 1  | 1      | 0   | 0    |       |
| СН | Tuckers > | (LNT Adventure Too    |      |        | m                  |                              |     |     |    |    |        |     |      |       |

Friday, April 11, 2025 Page 398 of 422



Friday, April 11, 2025 Page 399 of 422



Friday, April 11, 2025 Page 400 of 422



Friday, April 11, 2025 Page 401 of 422

| СН | Name       | AKC Performance Title | Male | Female |                    | Show                            | 1 | 2 | 3 4 | # of I | BIS | RBIS | Comp |
|----|------------|-----------------------|------|--------|--------------------|---------------------------------|---|---|-----|--------|-----|------|------|
|    |            |                       |      |        | June 6, 1976       | Contra Costa County KC, CA      |   | 2 |     | 1      |     |      |      |
|    |            |                       |      |        | September 11, 1976 | New Castle KC, PA               | 1 |   |     | 2      |     |      |      |
|    |            |