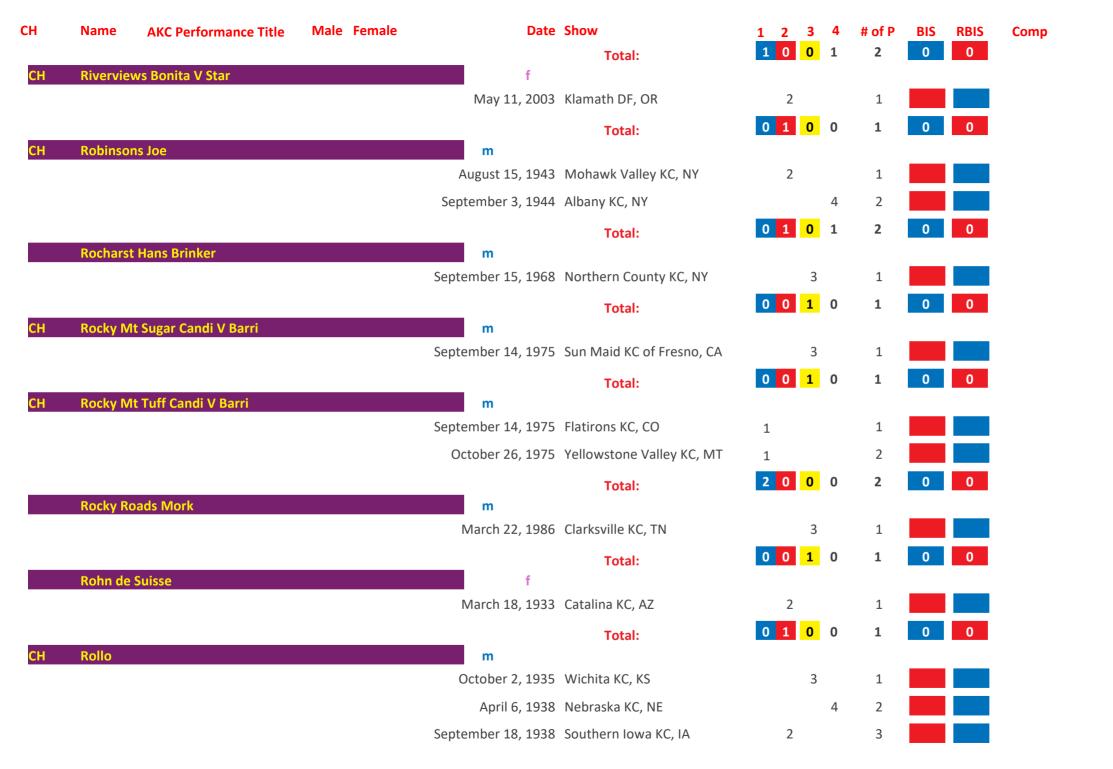

## Saint Bernard AKC Group Placements From 1924 to Date

| March   1,100   1,100   1,100   1,100   1,100   1,100   1,100   1,100   1,100   1,100   1,100   1,100   1,100   1,100   1,100   1,100   1,100   1,100   1,100   1,100   1,100   1,100   1,100   1,100   1,100   1,100   1,100   1,100   1,100   1,100   1,100   1,100   1,100   1,100   1,100   1,100   1,100   1,100   1,100   1,100   1,100   1,100   1,100   1,100   1,100   1,100   1,100   1,100   1,100   1,100   1,100   1,100   1,100   1,100   1,100   1,100   1,100   1,100   1,100   1,100   1,100   1,100   1,100   1,100   1,100   1,100   1,100   1,100   1,100   1,100   1,100   1,100   1,100   1,100   1,100   1,100   1,100   1,100   1,100   1,100   1,100   1,100   1,100   1,100   1,100   1,100   1,100   1,100   1,100   1,100   1,100   1,100   1,100   1,100   1,100   1,100   1,100   1,100   1,100   1,100   1,100   1,100   1,100   1,100   1,100   1,100   1,100   1,100   1,100   1,100   1,100   1,100   1,100   1,100   1,100   1,100   1,100   1,100   1,100   1,100   1,100   1,100   1,100   1,100   1,100   1,100   1,100   1,100   1,100   1,100   1,100   1,100   1,100   1,100   1,100   1,100   1,100   1,100   1,100   1,100   1,100   1,100   1,100   1,100   1,100   1,100   1,100   1,100   1,100   1,100   1,100   1,100   1,100   1,100   1,100   1,100   1,100   1,100   1,100   1,100   1,100   1,100   1,100   1,100   1,100   1,100   1,100   1,100   1,100   1,100   1,100   1,100   1,100   1,100   1,100   1,100   1,100   1,100   1,100   1,100   1,100   1,100   1,100   1,100   1,100   1,100   1,100   1,100   1,100   1,100   1,100   1,100   1,100   1,100   1,100   1,100   1,100   1,100   1,100   1,100   1,100   1,100   1,100   1,100   1,100   1,100   1,100   1,100   1,100   1,100   1,100   1,100   1,100   1,100   1,100   1,100   1,100   1,100   1,100   1,100   1,100   1,100   1,100   1,100   1,100   1,100   1,100   1,100   1,100   1,100   1,100   1,100   1,100   1,100   1,100   1,100   1,100   1,100   1,100   1,100   1,100   1,100   1,100   1,100   1,100   1,100   1,100   1,100   1,100   1,100   1,100   1,100   1,100   1,100   1,10 | СН   | Name     | AKC Performance Title | Male | Female | Date               | Show                        | 1 | 2 | 3 | 4 | # of P | BIS | RBIS | Comp |
|------------------------------------------------------------------------------------------------------------------------------------------------------------------------------------------------------------------------------------------------------------------------------------------------------------------------------------------------------------------------------------------------------------------------------------------------------------------------------------------------------------------------------------------------------------------------------------------------------------------------------------------------------------------------------------------------------------------------------------------------------------------------------------------------------------------------------------------------------------------------------------------------------------------------------------------------------------------------------------------------------------------------------------------------------------------------------------------------------------------------------------------------------------------------------------------------------------------------------------------------------------------------------------------------------------------------------------------------------------------------------------------------------------------------------------------------------------------------------------------------------------------------------------------------------------------------------------------------------------------------------------------------------------------------------------------------------------------------------------------------------------------------------------------------------------------------------------------------------------------------------------------------------------------------------------------------------------------------------------------------------------------------------------------------------------------------------------------------------------------------------|------|----------|-----------------------|------|--------|--------------------|-----------------------------|---|---|---|---|--------|-----|------|------|
| Total:    Total:                                                                                                                                                                                                                                                                                                                                                                                                                                                                                                                                                                                                                                                                                                                                                                                                                                                                                                                                                                                                                                                                                                                                                                                                                                                                                                                                                                                                                                                                                                                                                                                                                                                                                                                                                                                                                                                                                                                                                                                                                                                                                                             | СН   | 3b's Ace | In The Hole           |      |        |                    |                             |   |   |   |   |        |     |      |      |
| Ctbb   3g's Thunder On The Mountain   M                                                                                                                                                                                                                                                                                                                                                                                                                                                                                                                                                                                                                                                                                                                                                                                                                                                                                                                                                                                                                                                                                                                                                                                                                                                                                                                                                                                                                                                                                                                                                                                                                                                                                                                                                                                                                                                                                                                                                                                                                                                                                      |      |          |                       |      |        | June 10, 2006      | Asheville KC, NC            |   |   |   |   | 1      |     |      |      |
| October 20, 2017 Rapid City KC, SD                                                                                                                                                                                                                                                                                                                                                                                                                                                                                                                                                                                                                                                                                                                                                                                                                                                                                                                                                                                                                                                                                                                                                                                                                                                                                                                                                                                                                                                                                                                                                                                                                                                                                                                                                                                                                                                                                                                                                                                                                                                                                           |      |          |                       |      |        |                    | Total:                      | 0 | 0 | 1 | 0 | 1      | 0   | 0    |      |
| October 21, 2017 Rapid City KC, SD                                                                                                                                                                                                                                                                                                                                                                                                                                                                                                                                                                                                                                                                                                                                                                                                                                                                                                                                                                                                                                                                                                                                                                                                                                                                                                                                                                                                                                                                                                                                                                                                                                                                                                                                                                                                                                                                                                                                                                                                                                                                                           | GCHB | 3g's Thu | nder On The Mountain  |      |        |                    |                             |   |   |   |   |        |     |      |      |
| October 22, 2017 Rapid City KC, SD  Total:  December 22, 1979 KC of Philadelphia, PA  Total:  Total: |      |          |                       |      |        |                    |                             |   |   |   | 4 |        |     |      |      |
| Total:    December 22, 1979   KC of Philadelphia, PA   2                                                                                                                                                                                                                                                                                                                                                                                                                                                                                                                                                                                                                                                                                                                                                                                                                                                                                                                                                                                                                                                                                                                                                                                                                                                                                                                                                                                                                                                                                                                                                                                                                                                                                                                                                                                                                                                                                                                                                                                                                                                                     |      |          |                       |      |        | October 21, 2017   | Rapid City KC, SD           |   |   |   | 4 | 2      |     |      |      |
| CH Abbeyshires Mork       m         Total:       1       Total:       0       1       1         CH Abbot of Janday       m         October 3, 1948 Dayton KC, OH       3       1         September 24, 1950 Butler County KC, PA       3       2         Total:       0       1       2         Total:       0       1       2         Total:       0       1       2         Total:       0       1       2       3       0       0         CH Ace Adler       m       April 5, 1973 Dayton KC, OH       3       1       1         April 5, 1973 Dayton KC, OH       3       1       1         August 4, 1973 Battle Creek KC, MI       2       3       4       1         March 17, 1974 Genesee County KC, MI       1       5 <td></td> <td></td> <td></td> <td></td> <td></td> <td>October 22, 2017</td> <td>Rapid City KC, SD</td> <td></td> <td></td> <td></td> <td></td> <td>3</td> <td></td> <td></td> <td></td>                                                                                                                                                                                                                                                                                                                                                                                                                                                                                                                                                                                                                                                                                                                                                                                                                                                                                                                                                                                                                                                                                                                                                                                                      |      |          |                       |      |        | October 22, 2017   | Rapid City KC, SD           |   |   |   |   | 3      |     |      |      |
| December 22, 1979 KC of Philadelphia, PA  Total:  Total:  Total:  O 1 0 0 1 0 0 0  CH Abbot of Janday  M  October 3, 1948 Dayton KC, OH September 24, 1950 Butler County KC, PA September 30, 1950 Grand Rapids KC, MI September 30, 1950 Grand Rapids KC, MI Total:  Total: |      |          |                       |      |        |                    | Total:                      | 0 | 0 | 1 | 2 | 3      | 0   | 0    |      |
| Total:  O 1 0 0 1 0 0 0 0 0 0 0 0 0 0 0 0 0 0 0                                                                                                                                                                                                                                                                                                                                                                                                                                                                                                                                                                                                                                                                                                                                                                                                                                                                                                                                                                                                                                                                                                                                                                                                                                                                                                                                                                                                                                                                                                                                                                                                                                                                                                                                                                                                                                                                                                                                                                                                                                                                              | CH   | Abbeysh  | ires Mork             |      |        |                    |                             |   |   |   |   |        |     |      |      |
| CH Abbot of Janday  October 3, 1948 Dayton KC, OH  September 24, 1950 Butler County KC, PA  September 30, 1950 Grand Rapids KC, MI  Total:  O 1 2 0 3 0 0  CH Ace Adler  M  April 5, 1973 Dayton KC, OH  June 10, 1973 Michaina KC, MI  August 4, 1973 Battle Creek KC, MI  September 23, 1973 Steel City KC, IN  March 17, 1974 Genesee County KC, MI  August 4, 1974 Jaxon KC, MI  3 6 Movember 3, 1974 Northeastern Indiana KC, IN  4 7                                                                                                                                                                                                                                                                                                                                                                                                                                                                                                                                                                                                                                                                                                                                                                                                                                                                                                                                                                                                                                                                                                                                                                                                                                                                                                                                                                                                                                                                                                                                                                                                                                                                                   |      |          |                       |      |        | December 22, 1979  | KC of Philadelphia, PA      |   |   |   |   |        |     |      |      |
| October 3, 1948 Dayton KC, OH 3 1                                                                                                                                                                                                                                                                                                                                                                                                                                                                                                                                                                                                                                                                                                                                                                                                                                                                                                                                                                                                                                                                                                                                                                                                                                                                                                                                                                                                                                                                                                                                                                                                                                                                                                                                                                                                                                                                                                                                                                                                                                                                                            |      |          |                       |      |        |                    | Total:                      | 0 | 1 | 0 | 0 | 1      | 0   | 0    |      |
| September 24, 1950 Butler County KC, PA 3 2 September 30, 1950 Grand Rapids KC, MI 2 3 0 3 0 0  Total: 0 1 2 0 3 0 0  The september 24, 1950 Butler County KC, PA 3 2 1 1 1 1 1 1 1 1 1 1 1 1 1 1 1 1 1 1                                                                                                                                                                                                                                                                                                                                                                                                                                                                                                                                                                                                                                                                                                                                                                                                                                                                                                                                                                                                                                                                                                                                                                                                                                                                                                                                                                                                                                                                                                                                                                                                                                                                                                                                                                                                                                                                                                                    | СН   | Abbot of | f Janday              |      |        |                    | D                           |   |   | 2 |   |        |     |      |      |
| September 30, 1950 Grand Rapids KC, MI  Total:  D 1 2 0 3 0 0  CH Ace Adler  M  April 5, 1973 Dayton KC, OH 3 1  June 10, 1973 Michaina KC, MI 3 2  August 4, 1973 Battle Creek KC, MI 2 3  September 23, 1973 Steel City KC, IN 3 4  March 17, 1974 Genesee County KC, MI 1 5  August 4, 1974 Jaxon KC, MI 3 6  November 3, 1974 Northeastern Indiana KC, IN 4 7                                                                                                                                                                                                                                                                                                                                                                                                                                                                                                                                                                                                                                                                                                                                                                                                                                                                                                                                                                                                                                                                                                                                                                                                                                                                                                                                                                                                                                                                                                                                                                                                                                                                                                                                                            |      |          |                       |      |        |                    | •                           |   |   |   |   |        |     |      |      |
| Total:  O 1 2 0 3 0 0  CH Ace Adler  M  April 5, 1973 Dayton KC, OH 3 1  June 10, 1973 Michaina KC, MI 3 2  August 4, 1973 Battle Creek KC, MI 2 3  September 23, 1973 Steel City KC, IN 3 4  March 17, 1974 Genesee County KC, MI 1 5  August 4, 1974 Jaxon KC, MI 3 6  November 3, 1974 Northeastern Indiana KC, IN 4 7                                                                                                                                                                                                                                                                                                                                                                                                                                                                                                                                                                                                                                                                                                                                                                                                                                                                                                                                                                                                                                                                                                                                                                                                                                                                                                                                                                                                                                                                                                                                                                                                                                                                                                                                                                                                    |      |          |                       |      |        |                    | •                           |   |   | 3 |   |        |     |      |      |
| CH Ace Adler         Mace Adler       Mace April 5, 1973 Dayton KC, OH       3       1         June 10, 1973 Michaina KC, MI       3       2         August 4, 1973 Battle Creek KC, MI       2       3         September 23, 1973 Steel City KC, IN       3       4         March 17, 1974 Genesee County KC, MI       1       5         August 4, 1974 Jaxon KC, MI       3       6         November 3, 1974 Northeastern Indiana KC, IN       4       7                                                                                                                                                                                                                                                                                                                                                                                                                                                                                                                                                                                                                                                                                                                                                                                                                                                                                                                                                                                                                                                                                                                                                                                                                                                                                                                                                                                                                                                                                                                                                                                                                                                                   |      |          |                       |      |        | September 30, 1950 | Grand Rapids KC, MI         |   |   |   |   |        |     |      |      |
| April 5, 1973 Dayton KC, OH 3 1  June 10, 1973 Michaina KC, MI 3 2  August 4, 1973 Battle Creek KC, MI 2 3  September 23, 1973 Steel City KC, IN 3 4  March 17, 1974 Genesee County KC, MI 1 5  August 4, 1974 Jaxon KC, MI 3 6  November 3, 1974 Northeastern Indiana KC, IN 4 7                                                                                                                                                                                                                                                                                                                                                                                                                                                                                                                                                                                                                                                                                                                                                                                                                                                                                                                                                                                                                                                                                                                                                                                                                                                                                                                                                                                                                                                                                                                                                                                                                                                                                                                                                                                                                                            |      |          |                       |      |        |                    | Total:                      | 0 | 1 | 2 | 0 | 3      | 0   | 0    |      |
| June 10, 1973 Michaina KC, MI       3       2         August 4, 1973 Battle Creek KC, MI       2       3         September 23, 1973 Steel City KC, IN       3       4         March 17, 1974 Genesee County KC, MI       1       5         August 4, 1974 Jaxon KC, MI       3       6         November 3, 1974 Northeastern Indiana KC, IN       4       7                                                                                                                                                                                                                                                                                                                                                                                                                                                                                                                                                                                                                                                                                                                                                                                                                                                                                                                                                                                                                                                                                                                                                                                                                                                                                                                                                                                                                                                                                                                                                                                                                                                                                                                                                                  | СН   | Ace Adle | er                    |      |        |                    |                             |   |   |   |   |        |     |      |      |
| August 4, 1973 Battle Creek KC, MI 2 3  September 23, 1973 Steel City KC, IN 3 4  March 17, 1974 Genesee County KC, MI 1 5  August 4, 1974 Jaxon KC, MI 3 6  November 3, 1974 Northeastern Indiana KC, IN 4 7                                                                                                                                                                                                                                                                                                                                                                                                                                                                                                                                                                                                                                                                                                                                                                                                                                                                                                                                                                                                                                                                                                                                                                                                                                                                                                                                                                                                                                                                                                                                                                                                                                                                                                                                                                                                                                                                                                                |      |          |                       |      |        | •                  | •                           |   |   |   |   |        |     |      |      |
| September 23, 1973 Steel City KC, IN       3       4         March 17, 1974 Genesee County KC, MI       1       5         August 4, 1974 Jaxon KC, MI       3       6         November 3, 1974 Northeastern Indiana KC, IN       4       7                                                                                                                                                                                                                                                                                                                                                                                                                                                                                                                                                                                                                                                                                                                                                                                                                                                                                                                                                                                                                                                                                                                                                                                                                                                                                                                                                                                                                                                                                                                                                                                                                                                                                                                                                                                                                                                                                   |      |          |                       |      |        |                    |                             |   |   | 3 |   | 2      |     |      |      |
| March 17, 1974 Genesee County KC, MI 1 5  August 4, 1974 Jaxon KC, MI 3 6  November 3, 1974 Northeastern Indiana KC, IN 4 7                                                                                                                                                                                                                                                                                                                                                                                                                                                                                                                                                                                                                                                                                                                                                                                                                                                                                                                                                                                                                                                                                                                                                                                                                                                                                                                                                                                                                                                                                                                                                                                                                                                                                                                                                                                                                                                                                                                                                                                                  |      |          |                       |      |        | August 4, 1973     | Battle Creek KC, MI         |   | 2 |   |   | 3      |     |      |      |
| August 4, 1974 Jaxon KC, MI 3 6  November 3, 1974 Northeastern Indiana KC, IN 4 7                                                                                                                                                                                                                                                                                                                                                                                                                                                                                                                                                                                                                                                                                                                                                                                                                                                                                                                                                                                                                                                                                                                                                                                                                                                                                                                                                                                                                                                                                                                                                                                                                                                                                                                                                                                                                                                                                                                                                                                                                                            |      |          |                       |      |        | September 23, 1973 | Steel City KC, IN           |   |   | 3 |   | 4      |     |      |      |
| November 3, 1974 Northeastern Indiana KC, IN 4 7                                                                                                                                                                                                                                                                                                                                                                                                                                                                                                                                                                                                                                                                                                                                                                                                                                                                                                                                                                                                                                                                                                                                                                                                                                                                                                                                                                                                                                                                                                                                                                                                                                                                                                                                                                                                                                                                                                                                                                                                                                                                             |      |          |                       |      |        | March 17, 1974     | Genesee County KC, MI       | 1 |   |   |   | 5      |     |      |      |
|                                                                                                                                                                                                                                                                                                                                                                                                                                                                                                                                                                                                                                                                                                                                                                                                                                                                                                                                                                                                                                                                                                                                                                                                                                                                                                                                                                                                                                                                                                                                                                                                                                                                                                                                                                                                                                                                                                                                                                                                                                                                                                                              |      |          |                       |      |        | August 4, 1974     | Jaxon KC, MI                |   |   | 3 |   | 6      |     |      |      |
| December 8, 1974 Ingahm County KC, MI 1 8                                                                                                                                                                                                                                                                                                                                                                                                                                                                                                                                                                                                                                                                                                                                                                                                                                                                                                                                                                                                                                                                                                                                                                                                                                                                                                                                                                                                                                                                                                                                                                                                                                                                                                                                                                                                                                                                                                                                                                                                                                                                                    |      |          |                       |      |        | November 3, 1974   | Northeastern Indiana KC, IN |   |   |   | 4 | 7      |     |      |      |
|                                                                                                                                                                                                                                                                                                                                                                                                                                                                                                                                                                                                                                                                                                                                                                                                                                                                                                                                                                                                                                                                                                                                                                                                                                                                                                                                                                                                                                                                                                                                                                                                                                                                                                                                                                                                                                                                                                                                                                                                                                                                                                                              |      |          |                       |      |        | December 8, 1974   | Ingahm County KC, MI        | 1 |   |   |   | 8      |     |      |      |