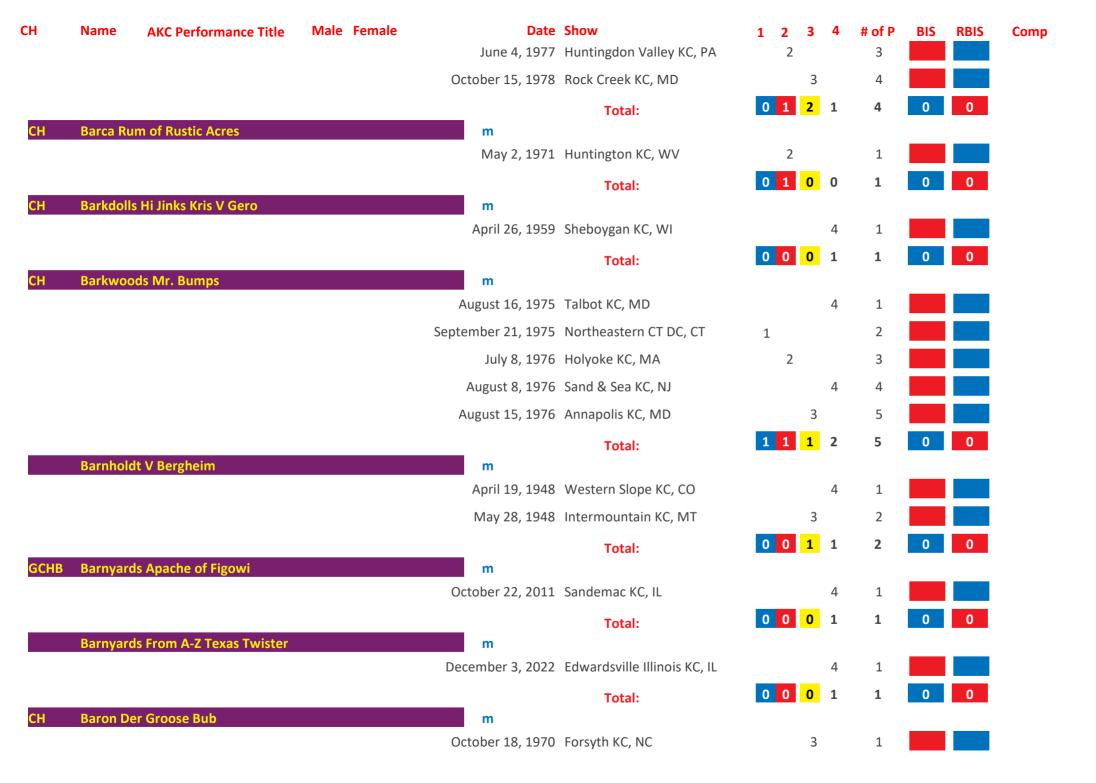

## Saint Bernard AKC Group Placements From 1924 to Date

| March   1,100   1,100   1,100   1,100   1,100   1,100   1,100   1,100   1,100   1,100   1,100   1,100   1,100   1,100   1,100   1,100   1,100   1,100   1,100   1,100   1,100   1,100   1,100   1,100   1,100   1,100   1,100   1,100   1,100   1,100   1,100   1,100   1,100   1,100   1,100   1,100   1,100   1,100   1,100   1,100   1,100   1,100   1,100   1,100   1,100   1,100   1,100   1,100   1,100   1,100   1,100   1,100   1,100   1,100   1,100   1,100   1,100   1,100   1,100   1,100   1,100   1,100   1,100   1,100   1,100   1,100   1,100   1,100   1,100   1,100   1,100   1,100   1,100   1,100   1,100   1,100   1,100   1,100   1,100   1,100   1,100   1,100   1,100   1,100   1,100   1,100   1,100   1,100   1,100   1,100   1,100   1,100   1,100   1,100   1,100   1,100   1,100   1,100   1,100   1,100   1,100   1,100   1,100   1,100   1,100   1,100   1,100   1,100   1,100   1,100   1,100   1,100   1,100   1,100   1,100   1,100   1,100   1,100   1,100   1,100   1,100   1,100   1,100   1,100   1,100   1,100   1,100   1,100   1,100   1,100   1,100   1,100   1,100   1,100   1,100   1,100   1,100   1,100   1,100   1,100   1,100   1,100   1,100   1,100   1,100   1,100   1,100   1,100   1,100   1,100   1,100   1,100   1,100   1,100   1,100   1,100   1,100   1,100   1,100   1,100   1,100   1,100   1,100   1,100   1,100   1,100   1,100   1,100   1,100   1,100   1,100   1,100   1,100   1,100   1,100   1,100   1,100   1,100   1,100   1,100   1,100   1,100   1,100   1,100   1,100   1,100   1,100   1,100   1,100   1,100   1,100   1,100   1,100   1,100   1,100   1,100   1,100   1,100   1,100   1,100   1,100   1,100   1,100   1,100   1,100   1,100   1,100   1,100   1,100   1,100   1,100   1,100   1,100   1,100   1,100   1,100   1,100   1,100   1,100   1,100   1,100   1,100   1,100   1,100   1,100   1,100   1,100   1,100   1,100   1,100   1,100   1,100   1,100   1,100   1,100   1,100   1,100   1,100   1,100   1,100   1,100   1,100   1,100   1,100   1,100   1,100   1,100   1,100   1,100   1,100   1,100   1,100   1,100   1,100   1,10 | СН   | Name     | AKC Performance Title | Male | Female | Date               | Show                        | 1 | 2 | 3 | 4 | # of P | BIS | RBIS | Comp |
|------------------------------------------------------------------------------------------------------------------------------------------------------------------------------------------------------------------------------------------------------------------------------------------------------------------------------------------------------------------------------------------------------------------------------------------------------------------------------------------------------------------------------------------------------------------------------------------------------------------------------------------------------------------------------------------------------------------------------------------------------------------------------------------------------------------------------------------------------------------------------------------------------------------------------------------------------------------------------------------------------------------------------------------------------------------------------------------------------------------------------------------------------------------------------------------------------------------------------------------------------------------------------------------------------------------------------------------------------------------------------------------------------------------------------------------------------------------------------------------------------------------------------------------------------------------------------------------------------------------------------------------------------------------------------------------------------------------------------------------------------------------------------------------------------------------------------------------------------------------------------------------------------------------------------------------------------------------------------------------------------------------------------------------------------------------------------------------------------------------------------|------|----------|-----------------------|------|--------|--------------------|-----------------------------|---|---|---|---|--------|-----|------|------|
| Total:    Total:                                                                                                                                                                                                                                                                                                                                                                                                                                                                                                                                                                                                                                                                                                                                                                                                                                                                                                                                                                                                                                                                                                                                                                                                                                                                                                                                                                                                                                                                                                                                                                                                                                                                                                                                                                                                                                                                                                                                                                                                                                                                                                             | СН   | 3b's Ace | In The Hole           |      |        |                    |                             |   |   |   |   |        |     |      |      |
| Ctbb   3g's Thunder On The Mountain   M                                                                                                                                                                                                                                                                                                                                                                                                                                                                                                                                                                                                                                                                                                                                                                                                                                                                                                                                                                                                                                                                                                                                                                                                                                                                                                                                                                                                                                                                                                                                                                                                                                                                                                                                                                                                                                                                                                                                                                                                                                                                                      |      |          |                       |      |        | June 10, 2006      | Asheville KC, NC            |   |   |   |   | 1      |     |      |      |
| October 20, 2017 Rapid City KC, SD                                                                                                                                                                                                                                                                                                                                                                                                                                                                                                                                                                                                                                                                                                                                                                                                                                                                                                                                                                                                                                                                                                                                                                                                                                                                                                                                                                                                                                                                                                                                                                                                                                                                                                                                                                                                                                                                                                                                                                                                                                                                                           |      |          |                       |      |        |                    | Total:                      | 0 | 0 | 1 | 0 | 1      | 0   | 0    |      |
| October 21, 2017 Rapid City KC, SD                                                                                                                                                                                                                                                                                                                                                                                                                                                                                                                                                                                                                                                                                                                                                                                                                                                                                                                                                                                                                                                                                                                                                                                                                                                                                                                                                                                                                                                                                                                                                                                                                                                                                                                                                                                                                                                                                                                                                                                                                                                                                           | GCHB | 3g's Thu | nder On The Mountain  |      |        |                    |                             |   |   |   |   |        |     |      |      |
| October 22, 2017 Rapid City KC, SD  Total:  December 22, 1979 KC of Philadelphia, PA  Total:  Total: |      |          |                       |      |        |                    |                             |   |   |   | 4 |        |     |      |      |
| Total:    December 22, 1979   KC of Philadelphia, PA   2                                                                                                                                                                                                                                                                                                                                                                                                                                                                                                                                                                                                                                                                                                                                                                                                                                                                                                                                                                                                                                                                                                                                                                                                                                                                                                                                                                                                                                                                                                                                                                                                                                                                                                                                                                                                                                                                                                                                                                                                                                                                     |      |          |                       |      |        | October 21, 2017   | Rapid City KC, SD           |   |   |   | 4 | 2      |     |      |      |
| CH Abbeyshires Mork       m         Total:       1       Total:       0       1       1         CH Abbot of Janday       m         October 3, 1948 Dayton KC, OH       3       1         September 24, 1950 Butler County KC, PA       3       2         Total:       0       1       2         Total:       0       1       2         Total:       0       1       2         Total:       0       1       2       3       0       0         CH Ace Adler       m       April 5, 1973 Dayton KC, OH       3       1       1         April 5, 1973 Dayton KC, OH       3       1       1         August 4, 1973 Battle Creek KC, MI       2       3       4       1         March 17, 1974 Genesee County KC, MI       1       5 <td></td> <td></td> <td></td> <td></td> <td></td> <td>October 22, 2017</td> <td>Rapid City KC, SD</td> <td></td> <td></td> <td></td> <td></td> <td>3</td> <td></td> <td></td> <td></td>                                                                                                                                                                                                                                                                                                                                                                                                                                                                                                                                                                                                                                                                                                                                                                                                                                                                                                                                                                                                                                                                                                                                                                                                      |      |          |                       |      |        | October 22, 2017   | Rapid City KC, SD           |   |   |   |   | 3      |     |      |      |
| December 22, 1979 KC of Philadelphia, PA  Total:  Total:  Total:  O 1 0 0 1 0 0 0  CH Abbot of Janday  M  October 3, 1948 Dayton KC, OH September 24, 1950 Butler County KC, PA September 30, 1950 Grand Rapids KC, MI September 30, 1950 Grand Rapids KC, MI Total:  Total: |      |          |                       |      |        |                    | Total:                      | 0 | 0 | 1 | 2 | 3      | 0   | 0    |      |
| Total:  O 1 0 0 1 0 0 0 0 0 0 0 0 0 0 0 0 0 0 0                                                                                                                                                                                                                                                                                                                                                                                                                                                                                                                                                                                                                                                                                                                                                                                                                                                                                                                                                                                                                                                                                                                                                                                                                                                                                                                                                                                                                                                                                                                                                                                                                                                                                                                                                                                                                                                                                                                                                                                                                                                                              | CH   | Abbeysh  | ires Mork             |      |        |                    |                             |   |   |   |   |        |     |      |      |
| CH Abbot of Janday  October 3, 1948 Dayton KC, OH  September 24, 1950 Butler County KC, PA  September 30, 1950 Grand Rapids KC, MI  Total:  O 1 2 0 3 0 0  CH Ace Adler  M  April 5, 1973 Dayton KC, OH  June 10, 1973 Michaina KC, MI  August 4, 1973 Battle Creek KC, MI  September 23, 1973 Steel City KC, IN  March 17, 1974 Genesee County KC, MI  August 4, 1974 Jaxon KC, MI  3 6 Movember 3, 1974 Northeastern Indiana KC, IN  4 7                                                                                                                                                                                                                                                                                                                                                                                                                                                                                                                                                                                                                                                                                                                                                                                                                                                                                                                                                                                                                                                                                                                                                                                                                                                                                                                                                                                                                                                                                                                                                                                                                                                                                   |      |          |                       |      |        | December 22, 1979  | KC of Philadelphia, PA      |   |   |   |   |        |     |      |      |
| October 3, 1948 Dayton KC, OH 3 1                                                                                                                                                                                                                                                                                                                                                                                                                                                                                                                                                                                                                                                                                                                                                                                                                                                                                                                                                                                                                                                                                                                                                                                                                                                                                                                                                                                                                                                                                                                                                                                                                                                                                                                                                                                                                                                                                                                                                                                                                                                                                            |      |          |                       |      |        |                    | Total:                      | 0 | 1 | 0 | 0 | 1      | 0   | 0    |      |
| September 24, 1950 Butler County KC, PA 3 2 September 30, 1950 Grand Rapids KC, MI 2 3 0 3 0 0  Total: 0 1 2 0 3 0 0  The september 24, 1950 Butler County KC, PA 3 2 1 1 1 1 1 1 1 1 1 1 1 1 1 1 1 1 1 1                                                                                                                                                                                                                                                                                                                                                                                                                                                                                                                                                                                                                                                                                                                                                                                                                                                                                                                                                                                                                                                                                                                                                                                                                                                                                                                                                                                                                                                                                                                                                                                                                                                                                                                                                                                                                                                                                                                    | СН   | Abbot of | f Janday              |      |        |                    | D                           |   |   | 2 |   |        |     |      |      |
| September 30, 1950 Grand Rapids KC, MI  Total:  D 1 2 0 3 0 0  CH Ace Adler  M  April 5, 1973 Dayton KC, OH 3 1  June 10, 1973 Michaina KC, MI 3 2  August 4, 1973 Battle Creek KC, MI 2 3  September 23, 1973 Steel City KC, IN 3 4  March 17, 1974 Genesee County KC, MI 1 5  August 4, 1974 Jaxon KC, MI 3 6  November 3, 1974 Northeastern Indiana KC, IN 4 7                                                                                                                                                                                                                                                                                                                                                                                                                                                                                                                                                                                                                                                                                                                                                                                                                                                                                                                                                                                                                                                                                                                                                                                                                                                                                                                                                                                                                                                                                                                                                                                                                                                                                                                                                            |      |          |                       |      |        |                    | •                           |   |   |   |   |        |     |      |      |
| Total:  O 1 2 0 3 0 0  CH Ace Adler  M  April 5, 1973 Dayton KC, OH 3 1  June 10, 1973 Michaina KC, MI 3 2  August 4, 1973 Battle Creek KC, MI 2 3  September 23, 1973 Steel City KC, IN 3 4  March 17, 1974 Genesee County KC, MI 1 5  August 4, 1974 Jaxon KC, MI 3 6  November 3, 1974 Northeastern Indiana KC, IN 4 7                                                                                                                                                                                                                                                                                                                                                                                                                                                                                                                                                                                                                                                                                                                                                                                                                                                                                                                                                                                                                                                                                                                                                                                                                                                                                                                                                                                                                                                                                                                                                                                                                                                                                                                                                                                                    |      |          |                       |      |        |                    | •                           |   |   | 3 |   |        |     |      |      |
| CH Ace Adler         Mace Adler       Mace April 5, 1973 Dayton KC, OH       3       1         June 10, 1973 Michaina KC, MI       3       2         August 4, 1973 Battle Creek KC, MI       2       3         September 23, 1973 Steel City KC, IN       3       4         March 17, 1974 Genesee County KC, MI       1       5         August 4, 1974 Jaxon KC, MI       3       6         November 3, 1974 Northeastern Indiana KC, IN       4       7                                                                                                                                                                                                                                                                                                                                                                                                                                                                                                                                                                                                                                                                                                                                                                                                                                                                                                                                                                                                                                                                                                                                                                                                                                                                                                                                                                                                                                                                                                                                                                                                                                                                   |      |          |                       |      |        | September 30, 1950 | Grand Rapids KC, MI         |   |   |   |   |        |     |      |      |
| April 5, 1973 Dayton KC, OH 3 1  June 10, 1973 Michaina KC, MI 3 2  August 4, 1973 Battle Creek KC, MI 2 3  September 23, 1973 Steel City KC, IN 3 4  March 17, 1974 Genesee County KC, MI 1 5  August 4, 1974 Jaxon KC, MI 3 6  November 3, 1974 Northeastern Indiana KC, IN 4 7                                                                                                                                                                                                                                                                                                                                                                                                                                                                                                                                                                                                                                                                                                                                                                                                                                                                                                                                                                                                                                                                                                                                                                                                                                                                                                                                                                                                                                                                                                                                                                                                                                                                                                                                                                                                                                            |      |          |                       |      |        |                    | Total:                      | 0 | 1 | 2 | 0 | 3      | 0   | 0    |      |
| June 10, 1973 Michaina KC, MI       3       2         August 4, 1973 Battle Creek KC, MI       2       3         September 23, 1973 Steel City KC, IN       3       4         March 17, 1974 Genesee County KC, MI       1       5         August 4, 1974 Jaxon KC, MI       3       6         November 3, 1974 Northeastern Indiana KC, IN       4       7                                                                                                                                                                                                                                                                                                                                                                                                                                                                                                                                                                                                                                                                                                                                                                                                                                                                                                                                                                                                                                                                                                                                                                                                                                                                                                                                                                                                                                                                                                                                                                                                                                                                                                                                                                  | СН   | Ace Adle | er                    |      |        |                    |                             |   |   |   |   |        |     |      |      |
| August 4, 1973 Battle Creek KC, MI 2 3  September 23, 1973 Steel City KC, IN 3 4  March 17, 1974 Genesee County KC, MI 1 5  August 4, 1974 Jaxon KC, MI 3 6  November 3, 1974 Northeastern Indiana KC, IN 4 7                                                                                                                                                                                                                                                                                                                                                                                                                                                                                                                                                                                                                                                                                                                                                                                                                                                                                                                                                                                                                                                                                                                                                                                                                                                                                                                                                                                                                                                                                                                                                                                                                                                                                                                                                                                                                                                                                                                |      |          |                       |      |        | •                  | •                           |   |   |   |   |        |     |      |      |
| September 23, 1973 Steel City KC, IN       3       4         March 17, 1974 Genesee County KC, MI       1       5         August 4, 1974 Jaxon KC, MI       3       6         November 3, 1974 Northeastern Indiana KC, IN       4       7                                                                                                                                                                                                                                                                                                                                                                                                                                                                                                                                                                                                                                                                                                                                                                                                                                                                                                                                                                                                                                                                                                                                                                                                                                                                                                                                                                                                                                                                                                                                                                                                                                                                                                                                                                                                                                                                                   |      |          |                       |      |        |                    |                             |   |   | 3 |   | 2      |     |      |      |
| March 17, 1974 Genesee County KC, MI 1 5  August 4, 1974 Jaxon KC, MI 3 6  November 3, 1974 Northeastern Indiana KC, IN 4 7                                                                                                                                                                                                                                                                                                                                                                                                                                                                                                                                                                                                                                                                                                                                                                                                                                                                                                                                                                                                                                                                                                                                                                                                                                                                                                                                                                                                                                                                                                                                                                                                                                                                                                                                                                                                                                                                                                                                                                                                  |      |          |                       |      |        | August 4, 1973     | Battle Creek KC, MI         |   | 2 |   |   | 3      |     |      |      |
| August 4, 1974 Jaxon KC, MI 3 6  November 3, 1974 Northeastern Indiana KC, IN 4 7                                                                                                                                                                                                                                                                                                                                                                                                                                                                                                                                                                                                                                                                                                                                                                                                                                                                                                                                                                                                                                                                                                                                                                                                                                                                                                                                                                                                                                                                                                                                                                                                                                                                                                                                                                                                                                                                                                                                                                                                                                            |      |          |                       |      |        | September 23, 1973 | Steel City KC, IN           |   |   | 3 |   | 4      |     |      |      |
| November 3, 1974 Northeastern Indiana KC, IN 4 7                                                                                                                                                                                                                                                                                                                                                                                                                                                                                                                                                                                                                                                                                                                                                                                                                                                                                                                                                                                                                                                                                                                                                                                                                                                                                                                                                                                                                                                                                                                                                                                                                                                                                                                                                                                                                                                                                                                                                                                                                                                                             |      |          |                       |      |        | March 17, 1974     | Genesee County KC, MI       | 1 |   |   |   | 5      |     |      |      |
|                                                                                                                                                                                                                                                                                                                                                                                                                                                                                                                                                                                                                                                                                                                                                                                                                                                                                                                                                                                                                                                                                                                                                                                                                                                                                                                                                                                                                                                                                                                                                                                                                                                                                                                                                                                                                                                                                                                                                                                                                                                                                                                              |      |          |                       |      |        | August 4, 1974     | Jaxon KC, MI                |   |   | 3 |   | 6      |     |      |      |
| December 8, 1974 Ingahm County KC, MI 1 8                                                                                                                                                                                                                                                                                                                                                                                                                                                                                                                                                                                                                                                                                                                                                                                                                                                                                                                                                                                                                                                                                                                                                                                                                                                                                                                                                                                                                                                                                                                                                                                                                                                                                                                                                                                                                                                                                                                                                                                                                                                                                    |      |          |                       |      |        | November 3, 1974   | Northeastern Indiana KC, IN |   |   |   | 4 | 7      |     |      |      |
|                                                                                                                                                                                                                                                                                                                                                                                                                                                                                                                                                                                                                                                                                                                                                                                                                                                                                                                                                                                                                                                                                                                                                                                                                                                                                                                                                                                                                                                                                                                                                                                                                                                                                                                                                                                                                                                                                                                                                                                                                                                                                                                              |      |          |                       |      |        | December 8, 1974   | Ingahm County KC, MI        | 1 |   |   |   | 8      |     |      |      |