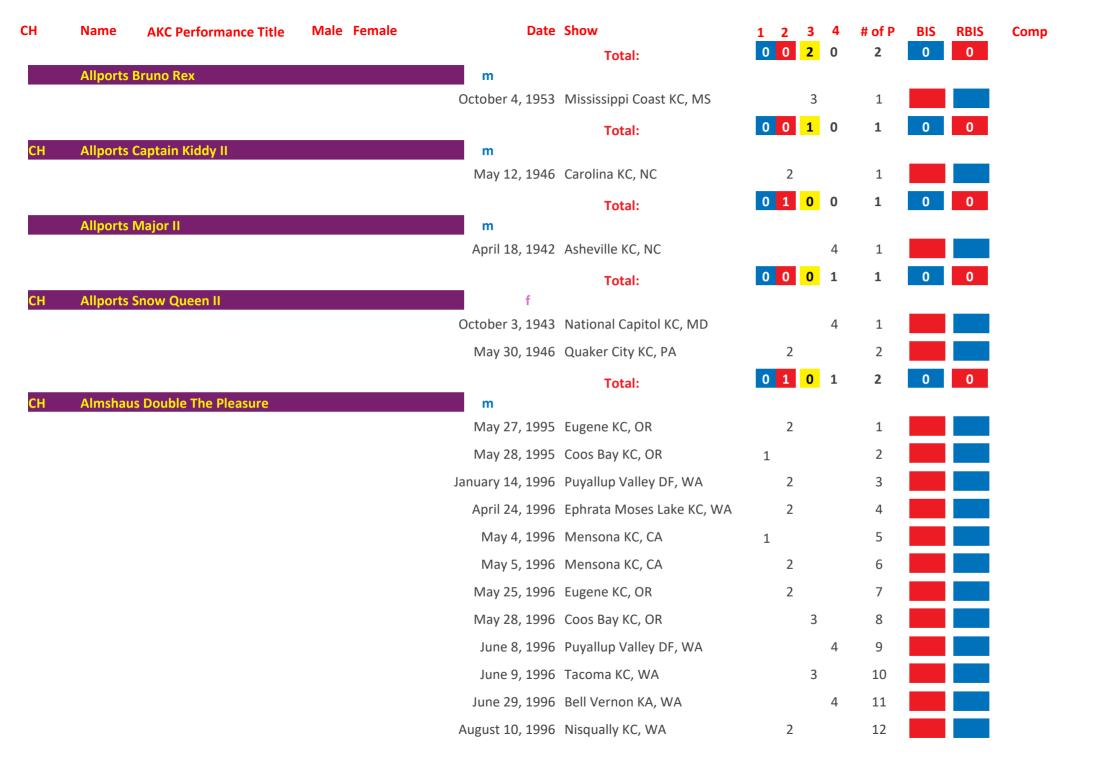

Friday, April 11, 2025 Page 6 of 422

| СН | Name     | <b>AKC Performance Title</b> | Male | Female | Date               | Show                            | 1 | 2  | 3         | 4  | # of P | BIS | RBIS | Comp |
|----|----------|------------------------------|------|--------|--------------------|---------------------------------|---|----|-----------|----|--------|-----|------|------|
|    |          | CGCA                         |      |        | January 15, 2016   | Greater Fredericksburg KC, VA   |   |    | 3         |    | 68     |     |      |      |
|    |          | CGCA                         |      |        | January 17, 2016   | Charlottesville Albemarle KC, V |   |    |           | 4  | 69     |     |      |      |
|    |          | CGCA                         |      |        | January 23, 2016   | Oak Ridge KC, TN                | 1 |    |           |    | 70     |     |      |      |
|    |          | CGCA                         |      |        | January 24, 2016   | Oak Ridge KC, TN                |   |    |           | 4  | 71     |     |      |      |
|    |          | CGCA                         |      |        | February 20, 2016  | Maryland KC, MD                 |   |    |           | 4  | 72     |     |      |      |
|    |          |                              |      |        |                    | Total:                          | 8 | 15 | <b>26</b> | 24 | 72     | 0   | 0    |      |
|    | Alanna I | De Line Farm                 |      |        | f                  |                                 |   |    |           |    |        |     |      |      |
|    |          |                              |      |        | August 16, 1952    | North Shore KC, MA              |   |    |           | 4  | 1      |     |      |      |
|    |          |                              |      |        |                    | Total:                          | 0 | 0  | 0         | 1  | 1      | 0   | 0    |      |
| СН | Albert B | oy Bruno                     |      |        | m                  |                                 |   |    |           |    |        |     |      |      |
|    |          |                              |      |        | March 28, 1936     | Riverside KC, CA                |   |    |           | 4  | 1      |     |      |      |
|    |          |                              |      |        | May 16, 1937       | Los Angeles KC, CA              |   |    |           | 4  | 2      |     |      |      |
|    |          |                              |      |        | October 30, 1937   | Los Angeles KC, CA              |   |    | 3         |    | 3      |     |      |      |
|    |          |                              |      |        | February 27, 1938  | San Bernardino KC, CA           |   |    |           | 4  | 4      |     |      |      |
|    |          |                              |      |        |                    | Total:                          | 0 | 0  | 1         | 3  | 4      | 0   | 0    |      |
| СН | Alfonso  | V Alper                      |      |        | m                  |                                 |   |    |           |    |        |     |      |      |
|    |          |                              |      |        | June 5, 1966       | Grand Island KC, NE             |   |    |           | 4  | 1      |     |      |      |
|    |          |                              |      |        | September 22, 1968 | Council Bluffs KC, IA           | 1 |    |           |    | 2      |     |      |      |
|    |          |                              |      |        |                    | Total:                          | 1 | 0  | 0         | 1  | 2      | 0   | 0    |      |
| СН | Allports | Bruno                        |      |        | m                  |                                 |   |    |           |    |        |     |      |      |
|    |          |                              |      |        | April 13, 1941     | Atlanta KC, GA                  |   |    |           | 4  | 1      |     |      |      |
|    |          |                              |      |        | April 17, 1941     | Asheville KC, NC                |   | 2  |           |    | 2      |     |      |      |
|    |          |                              |      |        | April 18, 1941     | Greenville KC, SC               | 1 |    |           |    | 3      |     |      |      |
| _  |          |                              |      |        |                    | Total:                          | 1 | 1  | 0         | 1  | 3      | 0   | 0    |      |
| СН | Allports | Bruno III                    |      |        | m                  |                                 |   |    |           |    |        |     |      |      |
|    |          |                              |      |        | May 13, 1947       | Carolina KC, NC                 |   |    | 3         |    | 1      |     |      |      |
|    |          |                              |      |        | October 1, 1950    | Blue And Gray KC, AL            |   |    | 3         |    | 2      |     |      |      |