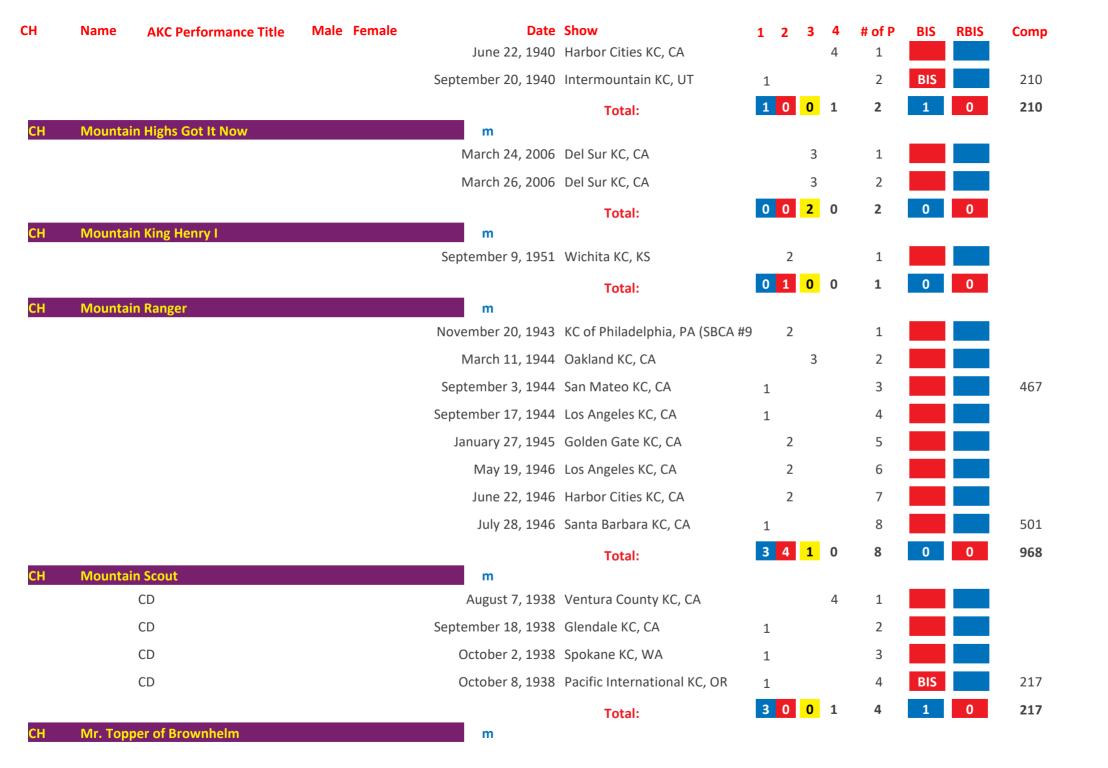

## Saint Bernard AKC Group Placements From 1924 to Date

| March   1,100   1,100   1,100   1,100   1,100   1,100   1,100   1,100   1,100   1,100   1,100   1,100   1,100   1,100   1,100   1,100   1,100   1,100   1,100   1,100   1,100   1,100   1,100   1,100   1,100   1,100   1,100   1,100   1,100   1,100   1,100   1,100   1,100   1,100   1,100   1,100   1,100   1,100   1,100   1,100   1,100   1,100   1,100   1,100   1,100   1,100   1,100   1,100   1,100   1,100   1,100   1,100   1,100   1,100   1,100   1,100   1,100   1,100   1,100   1,100   1,100   1,100   1,100   1,100   1,100   1,100   1,100   1,100   1,100   1,100   1,100   1,100   1,100   1,100   1,100   1,100   1,100   1,100   1,100   1,100   1,100   1,100   1,100   1,100   1,100   1,100   1,100   1,100   1,100   1,100   1,100   1,100   1,100   1,100   1,100   1,100   1,100   1,100   1,100   1,100   1,100   1,100   1,100   1,100   1,100   1,100   1,100   1,100   1,100   1,100   1,100   1,100   1,100   1,100   1,100   1,100   1,100   1,100   1,100   1,100   1,100   1,100   1,100   1,100   1,100   1,100   1,100   1,100   1,100   1,100   1,100   1,100   1,100   1,100   1,100   1,100   1,100   1,100   1,100   1,100   1,100   1,100   1,100   1,100   1,100   1,100   1,100   1,100   1,100   1,100   1,100   1,100   1,100   1,100   1,100   1,100   1,100   1,100   1,100   1,100   1,100   1,100   1,100   1,100   1,100   1,100   1,100   1,100   1,100   1,100   1,100   1,100   1,100   1,100   1,100   1,100   1,100   1,100   1,100   1,100   1,100   1,100   1,100   1,100   1,100   1,100   1,100   1,100   1,100   1,100   1,100   1,100   1,100   1,100   1,100   1,100   1,100   1,100   1,100   1,100   1,100   1,100   1,100   1,100   1,100   1,100   1,100   1,100   1,100   1,100   1,100   1,100   1,100   1,100   1,100   1,100   1,100   1,100   1,100   1,100   1,100   1,100   1,100   1,100   1,100   1,100   1,100   1,100   1,100   1,100   1,100   1,100   1,100   1,100   1,100   1,100   1,100   1,100   1,100   1,100   1,100   1,100   1,100   1,100   1,100   1,100   1,100   1,100   1,100   1,100   1,100   1,100   1,100   1,100   1,10 | СН   | Name     | AKC Performance Title | Male | Female | Date               | Show                        | 1 | 2 | 3 | 4 | # of P | BIS | RBIS | Comp |
|------------------------------------------------------------------------------------------------------------------------------------------------------------------------------------------------------------------------------------------------------------------------------------------------------------------------------------------------------------------------------------------------------------------------------------------------------------------------------------------------------------------------------------------------------------------------------------------------------------------------------------------------------------------------------------------------------------------------------------------------------------------------------------------------------------------------------------------------------------------------------------------------------------------------------------------------------------------------------------------------------------------------------------------------------------------------------------------------------------------------------------------------------------------------------------------------------------------------------------------------------------------------------------------------------------------------------------------------------------------------------------------------------------------------------------------------------------------------------------------------------------------------------------------------------------------------------------------------------------------------------------------------------------------------------------------------------------------------------------------------------------------------------------------------------------------------------------------------------------------------------------------------------------------------------------------------------------------------------------------------------------------------------------------------------------------------------------------------------------------------------|------|----------|-----------------------|------|--------|--------------------|-----------------------------|---|---|---|---|--------|-----|------|------|
| Total:    Total:                                                                                                                                                                                                                                                                                                                                                                                                                                                                                                                                                                                                                                                                                                                                                                                                                                                                                                                                                                                                                                                                                                                                                                                                                                                                                                                                                                                                                                                                                                                                                                                                                                                                                                                                                                                                                                                                                                                                                                                                                                                                                                             | СН   | 3b's Ace | In The Hole           |      |        |                    |                             |   |   |   |   |        |     |      |      |
| Ctbb   3g's Thunder On The Mountain   M                                                                                                                                                                                                                                                                                                                                                                                                                                                                                                                                                                                                                                                                                                                                                                                                                                                                                                                                                                                                                                                                                                                                                                                                                                                                                                                                                                                                                                                                                                                                                                                                                                                                                                                                                                                                                                                                                                                                                                                                                                                                                      |      |          |                       |      |        | June 10, 2006      | Asheville KC, NC            |   |   |   |   | 1      |     |      |      |
| October 20, 2017 Rapid City KC, SD                                                                                                                                                                                                                                                                                                                                                                                                                                                                                                                                                                                                                                                                                                                                                                                                                                                                                                                                                                                                                                                                                                                                                                                                                                                                                                                                                                                                                                                                                                                                                                                                                                                                                                                                                                                                                                                                                                                                                                                                                                                                                           |      |          |                       |      |        |                    | Total:                      | 0 | 0 | 1 | 0 | 1      | 0   | 0    |      |
| October 21, 2017 Rapid City KC, SD                                                                                                                                                                                                                                                                                                                                                                                                                                                                                                                                                                                                                                                                                                                                                                                                                                                                                                                                                                                                                                                                                                                                                                                                                                                                                                                                                                                                                                                                                                                                                                                                                                                                                                                                                                                                                                                                                                                                                                                                                                                                                           | GCHB | 3g's Thu | nder On The Mountain  |      |        |                    |                             |   |   |   |   |        |     |      |      |
| October 22, 2017 Rapid City KC, SD  Total:  December 22, 1979 KC of Philadelphia, PA  Total:  Total: |      |          |                       |      |        |                    |                             |   |   |   | 4 |        |     |      |      |
| Total:    December 22, 1979   KC of Philadelphia, PA   2                                                                                                                                                                                                                                                                                                                                                                                                                                                                                                                                                                                                                                                                                                                                                                                                                                                                                                                                                                                                                                                                                                                                                                                                                                                                                                                                                                                                                                                                                                                                                                                                                                                                                                                                                                                                                                                                                                                                                                                                                                                                     |      |          |                       |      |        | October 21, 2017   | Rapid City KC, SD           |   |   |   | 4 | 2      |     |      |      |
| CH Abbeyshires Mork       m         Total:       1       Total:       0       1       1         CH Abbot of Janday       m         October 3, 1948 Dayton KC, OH       3       1         September 24, 1950 Butler County KC, PA       3       2         Total:       0       1       2         Total:       0       1       2         Total:       0       1       2         Total:       0       1       2       3       0       0         CH Ace Adler       m       April 5, 1973 Dayton KC, OH       3       1       1         April 5, 1973 Dayton KC, OH       3       1       1         August 4, 1973 Battle Creek KC, MI       2       3       4       1         March 17, 1974 Genesee County KC, MI       1       5 <td></td> <td></td> <td></td> <td></td> <td></td> <td>October 22, 2017</td> <td>Rapid City KC, SD</td> <td></td> <td></td> <td></td> <td></td> <td>3</td> <td></td> <td></td> <td></td>                                                                                                                                                                                                                                                                                                                                                                                                                                                                                                                                                                                                                                                                                                                                                                                                                                                                                                                                                                                                                                                                                                                                                                                                      |      |          |                       |      |        | October 22, 2017   | Rapid City KC, SD           |   |   |   |   | 3      |     |      |      |
| December 22, 1979 KC of Philadelphia, PA  Total:  Total:  Total:  O 1 0 0 1 0 0 0  CH Abbot of Janday  M  October 3, 1948 Dayton KC, OH September 24, 1950 Butler County KC, PA September 30, 1950 Grand Rapids KC, MI September 30, 1950 Grand Rapids KC, MI Total:  Total: |      |          |                       |      |        |                    | Total:                      | 0 | 0 | 1 | 2 | 3      | 0   | 0    |      |
| Total:  O 1 0 0 1 0 0 0 0 0 0 0 0 0 0 0 0 0 0 0                                                                                                                                                                                                                                                                                                                                                                                                                                                                                                                                                                                                                                                                                                                                                                                                                                                                                                                                                                                                                                                                                                                                                                                                                                                                                                                                                                                                                                                                                                                                                                                                                                                                                                                                                                                                                                                                                                                                                                                                                                                                              | CH   | Abbeysh  | ires Mork             |      |        |                    |                             |   |   |   |   |        |     |      |      |
| CH Abbot of Janday  October 3, 1948 Dayton KC, OH  September 24, 1950 Butler County KC, PA  September 30, 1950 Grand Rapids KC, MI  Total:  O 1 2 0 3 0 0  CH Ace Adler  M  April 5, 1973 Dayton KC, OH  June 10, 1973 Michaina KC, MI  August 4, 1973 Battle Creek KC, MI  September 23, 1973 Steel City KC, IN  March 17, 1974 Genesee County KC, MI  August 4, 1974 Jaxon KC, MI  3 6 Movember 3, 1974 Northeastern Indiana KC, IN  4 7                                                                                                                                                                                                                                                                                                                                                                                                                                                                                                                                                                                                                                                                                                                                                                                                                                                                                                                                                                                                                                                                                                                                                                                                                                                                                                                                                                                                                                                                                                                                                                                                                                                                                   |      |          |                       |      |        | December 22, 1979  | KC of Philadelphia, PA      |   |   |   |   |        |     |      |      |
| October 3, 1948 Dayton KC, OH 3 1                                                                                                                                                                                                                                                                                                                                                                                                                                                                                                                                                                                                                                                                                                                                                                                                                                                                                                                                                                                                                                                                                                                                                                                                                                                                                                                                                                                                                                                                                                                                                                                                                                                                                                                                                                                                                                                                                                                                                                                                                                                                                            |      |          |                       |      |        |                    | Total:                      | 0 | 1 | 0 | 0 | 1      | 0   | 0    |      |
| September 24, 1950 Butler County KC, PA 3 2 September 30, 1950 Grand Rapids KC, MI 2 3 0 3 0 0  Total: 0 1 2 0 3 0 0  The september 24, 1950 Butler County KC, PA 3 2 1 1 1 1 1 1 1 1 1 1 1 1 1 1 1 1 1 1                                                                                                                                                                                                                                                                                                                                                                                                                                                                                                                                                                                                                                                                                                                                                                                                                                                                                                                                                                                                                                                                                                                                                                                                                                                                                                                                                                                                                                                                                                                                                                                                                                                                                                                                                                                                                                                                                                                    | СН   | Abbot of | f Janday              |      |        |                    | D                           |   |   | 2 |   |        |     |      |      |
| September 30, 1950 Grand Rapids KC, MI  Total:  D 1 2 0 3 0 0  CH Ace Adler  M  April 5, 1973 Dayton KC, OH 3 1  June 10, 1973 Michaina KC, MI 3 2  August 4, 1973 Battle Creek KC, MI 2 3  September 23, 1973 Steel City KC, IN 3 4  March 17, 1974 Genesee County KC, MI 1 5  August 4, 1974 Jaxon KC, MI 3 6  November 3, 1974 Northeastern Indiana KC, IN 4 7                                                                                                                                                                                                                                                                                                                                                                                                                                                                                                                                                                                                                                                                                                                                                                                                                                                                                                                                                                                                                                                                                                                                                                                                                                                                                                                                                                                                                                                                                                                                                                                                                                                                                                                                                            |      |          |                       |      |        |                    | •                           |   |   |   |   |        |     |      |      |
| Total:  O 1 2 0 3 0 0  CH Ace Adler  M  April 5, 1973 Dayton KC, OH 3 1  June 10, 1973 Michaina KC, MI 3 2  August 4, 1973 Battle Creek KC, MI 2 3  September 23, 1973 Steel City KC, IN 3 4  March 17, 1974 Genesee County KC, MI 1 5  August 4, 1974 Jaxon KC, MI 3 6  November 3, 1974 Northeastern Indiana KC, IN 4 7                                                                                                                                                                                                                                                                                                                                                                                                                                                                                                                                                                                                                                                                                                                                                                                                                                                                                                                                                                                                                                                                                                                                                                                                                                                                                                                                                                                                                                                                                                                                                                                                                                                                                                                                                                                                    |      |          |                       |      |        |                    | •                           |   |   | 3 |   |        |     |      |      |
| CH Ace Adler         Mace Adler       Mace April 5, 1973 Dayton KC, OH       3       1         June 10, 1973 Michaina KC, MI       3       2         August 4, 1973 Battle Creek KC, MI       2       3         September 23, 1973 Steel City KC, IN       3       4         March 17, 1974 Genesee County KC, MI       1       5         August 4, 1974 Jaxon KC, MI       3       6         November 3, 1974 Northeastern Indiana KC, IN       4       7                                                                                                                                                                                                                                                                                                                                                                                                                                                                                                                                                                                                                                                                                                                                                                                                                                                                                                                                                                                                                                                                                                                                                                                                                                                                                                                                                                                                                                                                                                                                                                                                                                                                   |      |          |                       |      |        | September 30, 1950 | Grand Rapids KC, MI         |   |   |   |   |        |     |      |      |
| April 5, 1973 Dayton KC, OH 3 1  June 10, 1973 Michaina KC, MI 3 2  August 4, 1973 Battle Creek KC, MI 2 3  September 23, 1973 Steel City KC, IN 3 4  March 17, 1974 Genesee County KC, MI 1 5  August 4, 1974 Jaxon KC, MI 3 6  November 3, 1974 Northeastern Indiana KC, IN 4 7                                                                                                                                                                                                                                                                                                                                                                                                                                                                                                                                                                                                                                                                                                                                                                                                                                                                                                                                                                                                                                                                                                                                                                                                                                                                                                                                                                                                                                                                                                                                                                                                                                                                                                                                                                                                                                            |      |          |                       |      |        |                    | Total:                      | 0 | 1 | 2 | 0 | 3      | 0   | 0    |      |
| June 10, 1973 Michaina KC, MI       3       2         August 4, 1973 Battle Creek KC, MI       2       3         September 23, 1973 Steel City KC, IN       3       4         March 17, 1974 Genesee County KC, MI       1       5         August 4, 1974 Jaxon KC, MI       3       6         November 3, 1974 Northeastern Indiana KC, IN       4       7                                                                                                                                                                                                                                                                                                                                                                                                                                                                                                                                                                                                                                                                                                                                                                                                                                                                                                                                                                                                                                                                                                                                                                                                                                                                                                                                                                                                                                                                                                                                                                                                                                                                                                                                                                  | СН   | Ace Adle | er                    |      |        |                    |                             |   |   |   |   |        |     |      |      |
| August 4, 1973 Battle Creek KC, MI 2 3  September 23, 1973 Steel City KC, IN 3 4  March 17, 1974 Genesee County KC, MI 1 5  August 4, 1974 Jaxon KC, MI 3 6  November 3, 1974 Northeastern Indiana KC, IN 4 7                                                                                                                                                                                                                                                                                                                                                                                                                                                                                                                                                                                                                                                                                                                                                                                                                                                                                                                                                                                                                                                                                                                                                                                                                                                                                                                                                                                                                                                                                                                                                                                                                                                                                                                                                                                                                                                                                                                |      |          |                       |      |        | •                  | •                           |   |   |   |   |        |     |      |      |
| September 23, 1973 Steel City KC, IN       3       4         March 17, 1974 Genesee County KC, MI       1       5         August 4, 1974 Jaxon KC, MI       3       6         November 3, 1974 Northeastern Indiana KC, IN       4       7                                                                                                                                                                                                                                                                                                                                                                                                                                                                                                                                                                                                                                                                                                                                                                                                                                                                                                                                                                                                                                                                                                                                                                                                                                                                                                                                                                                                                                                                                                                                                                                                                                                                                                                                                                                                                                                                                   |      |          |                       |      |        |                    |                             |   |   | 3 |   | 2      |     |      |      |
| March 17, 1974 Genesee County KC, MI 1 5  August 4, 1974 Jaxon KC, MI 3 6  November 3, 1974 Northeastern Indiana KC, IN 4 7                                                                                                                                                                                                                                                                                                                                                                                                                                                                                                                                                                                                                                                                                                                                                                                                                                                                                                                                                                                                                                                                                                                                                                                                                                                                                                                                                                                                                                                                                                                                                                                                                                                                                                                                                                                                                                                                                                                                                                                                  |      |          |                       |      |        | August 4, 1973     | Battle Creek KC, MI         |   | 2 |   |   | 3      |     |      |      |
| August 4, 1974 Jaxon KC, MI 3 6  November 3, 1974 Northeastern Indiana KC, IN 4 7                                                                                                                                                                                                                                                                                                                                                                                                                                                                                                                                                                                                                                                                                                                                                                                                                                                                                                                                                                                                                                                                                                                                                                                                                                                                                                                                                                                                                                                                                                                                                                                                                                                                                                                                                                                                                                                                                                                                                                                                                                            |      |          |                       |      |        | September 23, 1973 | Steel City KC, IN           |   |   | 3 |   | 4      |     |      |      |
| November 3, 1974 Northeastern Indiana KC, IN 4 7                                                                                                                                                                                                                                                                                                                                                                                                                                                                                                                                                                                                                                                                                                                                                                                                                                                                                                                                                                                                                                                                                                                                                                                                                                                                                                                                                                                                                                                                                                                                                                                                                                                                                                                                                                                                                                                                                                                                                                                                                                                                             |      |          |                       |      |        | March 17, 1974     | Genesee County KC, MI       | 1 |   |   |   | 5      |     |      |      |
|                                                                                                                                                                                                                                                                                                                                                                                                                                                                                                                                                                                                                                                                                                                                                                                                                                                                                                                                                                                                                                                                                                                                                                                                                                                                                                                                                                                                                                                                                                                                                                                                                                                                                                                                                                                                                                                                                                                                                                                                                                                                                                                              |      |          |                       |      |        | August 4, 1974     | Jaxon KC, MI                |   |   | 3 |   | 6      |     |      |      |
| December 8, 1974 Ingahm County KC, MI 1 8                                                                                                                                                                                                                                                                                                                                                                                                                                                                                                                                                                                                                                                                                                                                                                                                                                                                                                                                                                                                                                                                                                                                                                                                                                                                                                                                                                                                                                                                                                                                                                                                                                                                                                                                                                                                                                                                                                                                                                                                                                                                                    |      |          |                       |      |        | November 3, 1974   | Northeastern Indiana KC, IN |   |   |   | 4 | 7      |     |      |      |
|                                                                                                                                                                                                                                                                                                                                                                                                                                                                                                                                                                                                                                                                                                                                                                                                                                                                                                                                                                                                                                                                                                                                                                                                                                                                                                                                                                                                                                                                                                                                                                                                                                                                                                                                                                                                                                                                                                                                                                                                                                                                                                                              |      |          |                       |      |        | December 8, 1974   | Ingahm County KC, MI        | 1 |   |   |   | 8      |     |      |      |