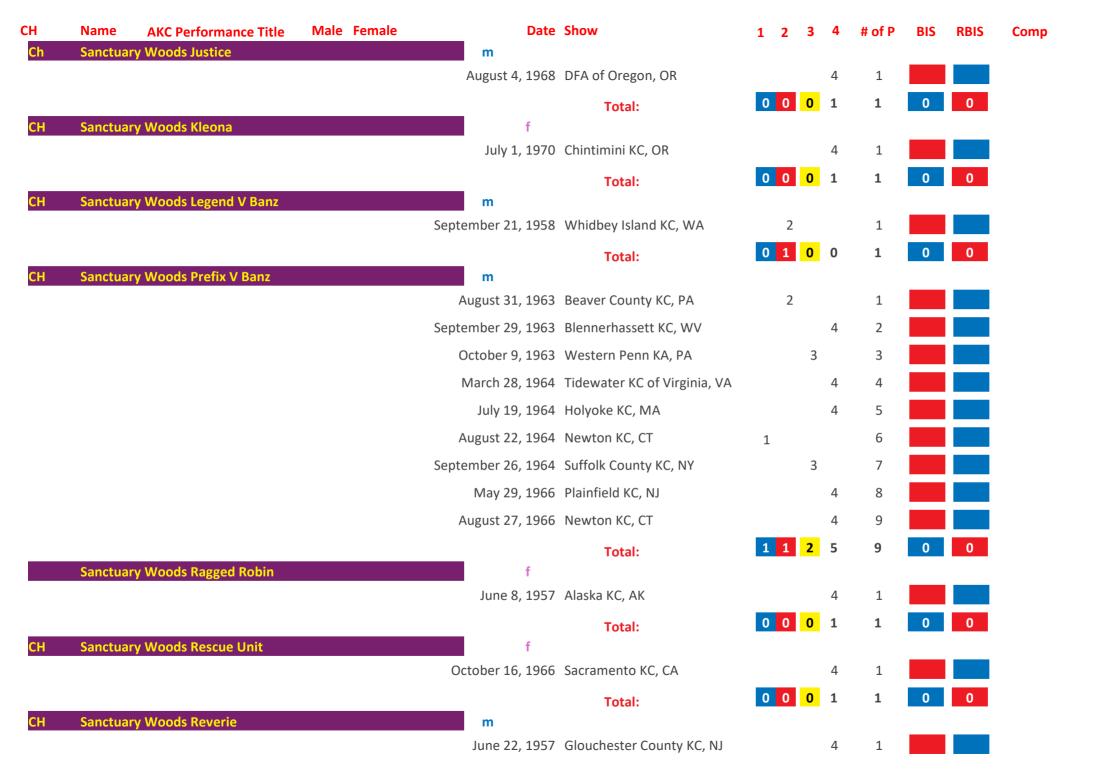

| July 5, 1964       | Golden Gate KC, CA             |   |   | 3 |   | 26     |     |      |      |
|    |      |                       |      |        | August 15, 1964    | Salinas Valley KC, CA          |   |   |   | 4 | 27     |     |      |      |
|    |      |                       |      |        | September 13, 1964 | Sir Francis Drake KC, CA       |   |   | 3 |   | 28     |     |      |      |
|    |      |                       |      |        | November 15, 1964  | Tucson KC, AZ                  |   |   |   | 4 | 29     |     |      |      |
|    |      |                       |      |        |                    |                                |   |   |   |   |        |     |      |      |

Friday, April 11, 2025 Page 303 of 422



Friday, April 11, 2025 Page 304 of 422



Friday, April 11, 2025 Page 305 of 422



Friday, April 11, 2025 Page 306 of 422

| СН    | Name     | <b>AKC Performance Title</b> | Male | Female |                    | Show                     | 1 | 2 | 3 | 4 | # of P | BIS | RBIS | Comp |
|-------|----------|------------------------------|------|--------|--------------------|--------------------------|---|---|---|---|--------|-----|------|------|
|       |          |                              |      |        | September 22, 1991 |                          |   |   | 3 |   | 2      |     |      |      |
|       |          |                              |      |        | June 13, 1992      | Bryn Mawr KC, PA         |   |   |   | 4 | 3      |     |      |      |
|       |          |                              |      |        |