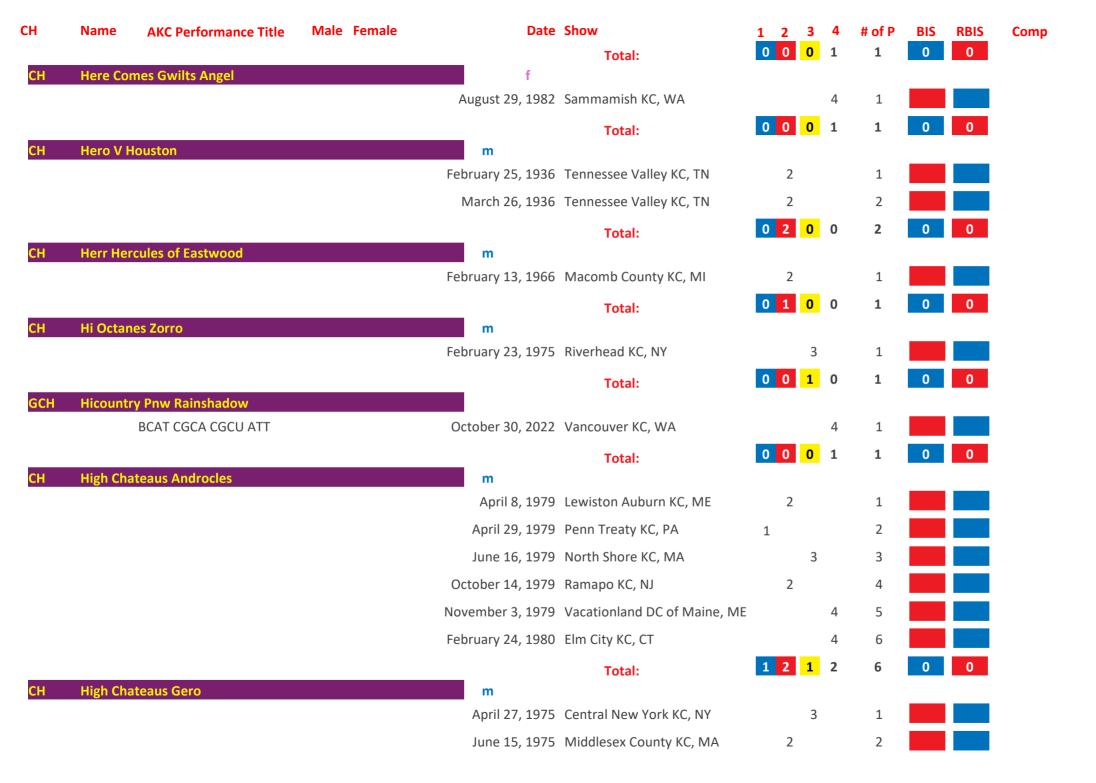

## Saint Bernard AKC Group Placements From 1924 to Date

| March   1,100   1,100   1,100   1,100   1,100   1,100   1,100   1,100   1,100   1,100   1,100   1,100   1,100   1,100   1,100   1,100   1,100   1,100   1,100   1,100   1,100   1,100   1,100   1,100   1,100   1,100   1,100   1,100   1,100   1,100   1,100   1,100   1,100   1,100   1,100   1,100   1,100   1,100   1,100   1,100   1,100   1,100   1,100   1,100   1,100   1,100   1,100   1,100   1,100   1,100   1,100   1,100   1,100   1,100   1,100   1,100   1,100   1,100   1,100   1,100   1,100   1,100   1,100   1,100   1,100   1,100   1,100   1,100   1,100   1,100   1,100   1,100   1,100   1,100   1,100   1,100   1,100   1,100   1,100   1,100   1,100   1,100   1,100   1,100   1,100   1,100   1,100   1,100   1,100   1,100   1,100   1,100   1,100   1,100   1,100   1,100   1,100   1,100   1,100   1,100   1,100   1,100   1,100   1,100   1,100   1,100   1,100   1,100   1,100   1,100   1,100   1,100   1,100   1,100   1,100   1,100   1,100   1,100   1,100   1,100   1,100   1,100   1,100   1,100   1,100   1,100   1,100   1,100   1,100   1,100   1,100   1,100   1,100   1,100   1,100   1,100   1,100   1,100   1,100   1,100   1,100   1,100   1,100   1,100   1,100   1,100   1,100   1,100   1,100   1,100   1,100   1,100   1,100   1,100   1,100   1,100   1,100   1,100   1,100   1,100   1,100   1,100   1,100   1,100   1,100   1,100   1,100   1,100   1,100   1,100   1,100   1,100   1,100   1,100   1,100   1,100   1,100   1,100   1,100   1,100   1,100   1,100   1,100   1,100   1,100   1,100   1,100   1,100   1,100   1,100   1,100   1,100   1,100   1,100   1,100   1,100   1,100   1,100   1,100   1,100   1,100   1,100   1,100   1,100   1,100   1,100   1,100   1,100   1,100   1,100   1,100   1,100   1,100   1,100   1,100   1,100   1,100   1,100   1,100   1,100   1,100   1,100   1,100   1,100   1,100   1,100   1,100   1,100   1,100   1,100   1,100   1,100   1,100   1,100   1,100   1,100   1,100   1,100   1,100   1,100   1,100   1,100   1,100   1,100   1,100   1,100   1,100   1,100   1,100   1,100   1,100   1,100   1,100   1,100   1,10 | СН   | Name     | AKC Performance Title | Male | Female | Date               | Show                        | 1 | 2 | 3 | 4 | # of P | BIS | RBIS | Comp |
|------------------------------------------------------------------------------------------------------------------------------------------------------------------------------------------------------------------------------------------------------------------------------------------------------------------------------------------------------------------------------------------------------------------------------------------------------------------------------------------------------------------------------------------------------------------------------------------------------------------------------------------------------------------------------------------------------------------------------------------------------------------------------------------------------------------------------------------------------------------------------------------------------------------------------------------------------------------------------------------------------------------------------------------------------------------------------------------------------------------------------------------------------------------------------------------------------------------------------------------------------------------------------------------------------------------------------------------------------------------------------------------------------------------------------------------------------------------------------------------------------------------------------------------------------------------------------------------------------------------------------------------------------------------------------------------------------------------------------------------------------------------------------------------------------------------------------------------------------------------------------------------------------------------------------------------------------------------------------------------------------------------------------------------------------------------------------------------------------------------------------|------|----------|-----------------------|------|--------|--------------------|-----------------------------|---|---|---|---|--------|-----|------|------|
| Total:    Total:                                                                                                                                                                                                                                                                                                                                                                                                                                                                                                                                                                                                                                                                                                                                                                                                                                                                                                                                                                                                                                                                                                                                                                                                                                                                                                                                                                                                                                                                                                                                                                                                                                                                                                                                                                                                                                                                                                                                                                                                                                                                                                             | СН   | 3b's Ace | In The Hole           |      |        |                    |                             |   |   |   |   |        |     |      |      |
| Ctbb   3g's Thunder On The Mountain   M                                                                                                                                                                                                                                                                                                                                                                                                                                                                                                                                                                                                                                                                                                                                                                                                                                                                                                                                                                                                                                                                                                                                                                                                                                                                                                                                                                                                                                                                                                                                                                                                                                                                                                                                                                                                                                                                                                                                                                                                                                                                                      |      |          |                       |      |        | June 10, 2006      | Asheville KC, NC            |   |   |   |   | 1      |     |      |      |
| October 20, 2017 Rapid City KC, SD                                                                                                                                                                                                                                                                                                                                                                                                                                                                                                                                                                                                                                                                                                                                                                                                                                                                                                                                                                                                                                                                                                                                                                                                                                                                                                                                                                                                                                                                                                                                                                                                                                                                                                                                                                                                                                                                                                                                                                                                                                                                                           |      |          |                       |      |        |                    | Total:                      | 0 | 0 | 1 | 0 | 1      | 0   | 0    |      |
| October 21, 2017 Rapid City KC, SD                                                                                                                                                                                                                                                                                                                                                                                                                                                                                                                                                                                                                                                                                                                                                                                                                                                                                                                                                                                                                                                                                                                                                                                                                                                                                                                                                                                                                                                                                                                                                                                                                                                                                                                                                                                                                                                                                                                                                                                                                                                                                           | GCHB | 3g's Thu | nder On The Mountain  |      |        |                    |                             |   |   |   |   |        |     |      |      |
| October 22, 2017 Rapid City KC, SD  Total:  December 22, 1979 KC of Philadelphia, PA  Total:  Total: |      |          |                       |      |        |                    |                             |   |   |   | 4 |        |     |      |      |
| Total:    December 22, 1979   KC of Philadelphia, PA   2                                                                                                                                                                                                                                                                                                                                                                                                                                                                                                                                                                                                                                                                                                                                                                                                                                                                                                                                                                                                                                                                                                                                                                                                                                                                                                                                                                                                                                                                                                                                                                                                                                                                                                                                                                                                                                                                                                                                                                                                                                                                     |      |          |                       |      |        | October 21, 2017   | Rapid City KC, SD           |   |   |   | 4 | 2      |     |      |      |
| CH Abbeyshires Mork       m         Total:       1       Total:       0       1       1         CH Abbot of Janday       m         October 3, 1948 Dayton KC, OH       3       1         September 24, 1950 Butler County KC, PA       3       2         Total:       0       1       2         Total:       0       1       2         Total:       0       1       2         Total:       0       1       2       3       0       0         CH Ace Adler       m       April 5, 1973 Dayton KC, OH       3       1       1         April 5, 1973 Dayton KC, OH       3       1       1         August 4, 1973 Battle Creek KC, MI       2       3       4       1         March 17, 1974 Genesee County KC, MI       1       5 <td></td> <td></td> <td></td> <td></td> <td></td> <td>October 22, 2017</td> <td>Rapid City KC, SD</td> <td></td> <td></td> <td></td> <td></td> <td>3</td> <td></td> <td></td> <td></td>                                                                                                                                                                                                                                                                                                                                                                                                                                                                                                                                                                                                                                                                                                                                                                                                                                                                                                                                                                                                                                                                                                                                                                                                      |      |          |                       |      |        | October 22, 2017   | Rapid City KC, SD           |   |   |   |   | 3      |     |      |      |
| December 22, 1979 KC of Philadelphia, PA  Total:  Total:  Total:  O 1 0 0 1 0 0 0  CH Abbot of Janday  M  October 3, 1948 Dayton KC, OH September 24, 1950 Butler County KC, PA September 30, 1950 Grand Rapids KC, MI September 30, 1950 Grand Rapids KC, MI Total:  Total: |      |          |                       |      |        |                    | Total:                      | 0 | 0 | 1 | 2 | 3      | 0   | 0    |      |
| Total:  O 1 0 0 1 0 0 0 0 0 0 0 0 0 0 0 0 0 0 0                                                                                                                                                                                                                                                                                                                                                                                                                                                                                                                                                                                                                                                                                                                                                                                                                                                                                                                                                                                                                                                                                                                                                                                                                                                                                                                                                                                                                                                                                                                                                                                                                                                                                                                                                                                                                                                                                                                                                                                                                                                                              | CH   | Abbeysh  | ires Mork             |      |        |                    |                             |   |   |   |   |        |     |      |      |
| CH Abbot of Janday  October 3, 1948 Dayton KC, OH  September 24, 1950 Butler County KC, PA  September 30, 1950 Grand Rapids KC, MI  Total:  O 1 2 0 3 0 0  CH Ace Adler  M  April 5, 1973 Dayton KC, OH  June 10, 1973 Michaina KC, MI  August 4, 1973 Battle Creek KC, MI  September 23, 1973 Steel City KC, IN  March 17, 1974 Genesee County KC, MI  August 4, 1974 Jaxon KC, MI  3 6 Movember 3, 1974 Northeastern Indiana KC, IN  4 7                                                                                                                                                                                                                                                                                                                                                                                                                                                                                                                                                                                                                                                                                                                                                                                                                                                                                                                                                                                                                                                                                                                                                                                                                                                                                                                                                                                                                                                                                                                                                                                                                                                                                   |      |          |                       |      |        | December 22, 1979  | KC of Philadelphia, PA      |   |   |   |   |        |     |      |      |
| October 3, 1948 Dayton KC, OH 3 1                                                                                                                                                                                                                                                                                                                                                                                                                                                                                                                                                                                                                                                                                                                                                                                                                                                                                                                                                                                                                                                                                                                                                                                                                                                                                                                                                                                                                                                                                                                                                                                                                                                                                                                                                                                                                                                                                                                                                                                                                                                                                            |      |          |                       |      |        |                    | Total:                      | 0 | 1 | 0 | 0 | 1      | 0   | 0    |      |
| September 24, 1950 Butler County KC, PA 3 2 September 30, 1950 Grand Rapids KC, MI 2 3 0 3 0 0  Total: 0 1 2 0 3 0 0  The september 24, 1950 Butler County KC, PA 3 2 1 1 1 1 1 1 1 1 1 1 1 1 1 1 1 1 1 1                                                                                                                                                                                                                                                                                                                                                                                                                                                                                                                                                                                                                                                                                                                                                                                                                                                                                                                                                                                                                                                                                                                                                                                                                                                                                                                                                                                                                                                                                                                                                                                                                                                                                                                                                                                                                                                                                                                    | СН   | Abbot of | f Janday              |      |        |                    | D                           |   |   | 2 |   |        |     |      |      |
| September 30, 1950 Grand Rapids KC, MI  Total:  D 1 2 0 3 0 0  CH Ace Adler  M  April 5, 1973 Dayton KC, OH 3 1  June 10, 1973 Michaina KC, MI 3 2  August 4, 1973 Battle Creek KC, MI 2 3  September 23, 1973 Steel City KC, IN 3 4  March 17, 1974 Genesee County KC, MI 1 5  August 4, 1974 Jaxon KC, MI 3 6  November 3, 1974 Northeastern Indiana KC, IN 4 7                                                                                                                                                                                                                                                                                                                                                                                                                                                                                                                                                                                                                                                                                                                                                                                                                                                                                                                                                                                                                                                                                                                                                                                                                                                                                                                                                                                                                                                                                                                                                                                                                                                                                                                                                            |      |          |                       |      |        |                    | •                           |   |   |   |   |        |     |      |      |
| Total:  O 1 2 0 3 0 0  CH Ace Adler  M  April 5, 1973 Dayton KC, OH 3 1  June 10, 1973 Michaina KC, MI 3 2  August 4, 1973 Battle Creek KC, MI 2 3  September 23, 1973 Steel City KC, IN 3 4  March 17, 1974 Genesee County KC, MI 1 5  August 4, 1974 Jaxon KC, MI 3 6  November 3, 1974 Northeastern Indiana KC, IN 4 7                                                                                                                                                                                                                                                                                                                                                                                                                                                                                                                                                                                                                                                                                                                                                                                                                                                                                                                                                                                                                                                                                                                                                                                                                                                                                                                                                                                                                                                                                                                                                                                                                                                                                                                                                                                                    |      |          |                       |      |        |                    | •                           |   |   | 3 |   |        |     |      |      |
| CH Ace Adler         Mace Adler       Mace April 5, 1973 Dayton KC, OH       3       1         June 10, 1973 Michaina KC, MI       3       2         August 4, 1973 Battle Creek KC, MI       2       3         September 23, 1973 Steel City KC, IN       3       4         March 17, 1974 Genesee County KC, MI       1       5         August 4, 1974 Jaxon KC, MI       3       6         November 3, 1974 Northeastern Indiana KC, IN       4       7                                                                                                                                                                                                                                                                                                                                                                                                                                                                                                                                                                                                                                                                                                                                                                                                                                                                                                                                                                                                                                                                                                                                                                                                                                                                                                                                                                                                                                                                                                                                                                                                                                                                   |      |          |                       |      |        | September 30, 1950 | Grand Rapids KC, MI         |   |   |   |   |        |     |      |      |
| April 5, 1973 Dayton KC, OH 3 1  June 10, 1973 Michaina KC, MI 3 2  August 4, 1973 Battle Creek KC, MI 2 3  September 23, 1973 Steel City KC, IN 3 4  March 17, 1974 Genesee County KC, MI 1 5  August 4, 1974 Jaxon KC, MI 3 6  November 3, 1974 Northeastern Indiana KC, IN 4 7                                                                                                                                                                                                                                                                                                                                                                                                                                                                                                                                                                                                                                                                                                                                                                                                                                                                                                                                                                                                                                                                                                                                                                                                                                                                                                                                                                                                                                                                                                                                                                                                                                                                                                                                                                                                                                            |      |          |                       |      |        |                    | Total:                      | 0 | 1 | 2 | 0 | 3      | 0   | 0    |      |
| June 10, 1973 Michaina KC, MI       3       2         August 4, 1973 Battle Creek KC, MI       2       3         September 23, 1973 Steel City KC, IN       3       4         March 17, 1974 Genesee County KC, MI       1       5         August 4, 1974 Jaxon KC, MI       3       6         November 3, 1974 Northeastern Indiana KC, IN       4       7                                                                                                                                                                                                                                                                                                                                                                                                                                                                                                                                                                                                                                                                                                                                                                                                                                                                                                                                                                                                                                                                                                                                                                                                                                                                                                                                                                                                                                                                                                                                                                                                                                                                                                                                                                  | СН   | Ace Adle | er                    |      |        |                    |                             |   |   |   |   |        |     |      |      |
| August 4, 1973 Battle Creek KC, MI 2 3  September 23, 1973 Steel City KC, IN 3 4  March 17, 1974 Genesee County KC, MI 1 5  August 4, 1974 Jaxon KC, MI 3 6  November 3, 1974 Northeastern Indiana KC, IN 4 7                                                                                                                                                                                                                                                                                                                                                                                                                                                                                                                                                                                                                                                                                                                                                                                                                                                                                                                                                                                                                                                                                                                                                                                                                                                                                                                                                                                                                                                                                                                                                                                                                                                                                                                                                                                                                                                                                                                |      |          |                       |      |        | •                  | •                           |   |   |   |   |        |     |      |      |
| September 23, 1973 Steel City KC, IN       3       4         March 17, 1974 Genesee County KC, MI       1       5         August 4, 1974 Jaxon KC, MI       3       6         November 3, 1974 Northeastern Indiana KC, IN       4       7                                                                                                                                                                                                                                                                                                                                                                                                                                                                                                                                                                                                                                                                                                                                                                                                                                                                                                                                                                                                                                                                                                                                                                                                                                                                                                                                                                                                                                                                                                                                                                                                                                                                                                                                                                                                                                                                                   |      |          |                       |      |        |                    |                             |   |   | 3 |   | 2      |     |      |      |
| March 17, 1974 Genesee County KC, MI 1 5  August 4, 1974 Jaxon KC, MI 3 6  November 3, 1974 Northeastern Indiana KC, IN 4 7                                                                                                                                                                                                                                                                                                                                                                                                                                                                                                                                                                                                                                                                                                                                                                                                                                                                                                                                                                                                                                                                                                                                                                                                                                                                                                                                                                                                                                                                                                                                                                                                                                                                                                                                                                                                                                                                                                                                                                                                  |      |          |                       |      |        | August 4, 1973     | Battle Creek KC, MI         |   | 2 |   |   | 3      |     |      |      |
| August 4, 1974 Jaxon KC, MI 3 6  November 3, 1974 Northeastern Indiana KC, IN 4 7                                                                                                                                                                                                                                                                                                                                                                                                                                                                                                                                                                                                                                                                                                                                                                                                                                                                                                                                                                                                                                                                                                                                                                                                                                                                                                                                                                                                                                                                                                                                                                                                                                                                                                                                                                                                                                                                                                                                                                                                                                            |      |          |                       |      |        | September 23, 1973 | Steel City KC, IN           |   |   | 3 |   | 4      |     |      |      |
| November 3, 1974 Northeastern Indiana KC, IN 4 7                                                                                                                                                                                                                                                                                                                                                                                                                                                                                                                                                                                                                                                                                                                                                                                                                                                                                                                                                                                                                                                                                                                                                                                                                                                                                                                                                                                                                                                                                                                                                                                                                                                                                                                                                                                                                                                                                                                                                                                                                                                                             |      |          |                       |      |        | March 17, 1974     | Genesee County KC, MI       | 1 |   |   |   | 5      |     |      |      |
|                                                                                                                                                                                                                                                                                                                                                                                                                                                                                                                                                                                                                                                                                                                                                                                                                                                                                                                                                                                                                                                                                                                                                                                                                                                                                                                                                                                                                                                                                                                                                                                                                                                                                                                                                                                                                                                                                                                                                                                                                                                                                                                              |      |          |                       |      |        | August 4, 1974     | Jaxon KC, MI                |   |   | 3 |   | 6      |     |      |      |
| December 8, 1974 Ingahm County KC, MI 1 8                                                                                                                                                                                                                                                                                                                                                                                                                                                                                                                                                                                                                                                                                                                                                                                                                                                                                                                                                                                                                                                                                                                                                                                                                                                                                                                                                                                                                                                                                                                                                                                                                                                                                                                                                                                                                                                                                                                                                                                                                                                                                    |      |          |                       |      |        | November 3, 1974   | Northeastern Indiana KC, IN |   |   |   | 4 | 7      |     |      |      |
|                                                                                                                                                                                                                                                                                                                                                                                                                                                                                                                                                                                                                                                                                                                                                                                                                                                                                                                                                                                                                                                                                                                                                                                                                                                                                                                                                                                                                                                                                                                                                                                                                                                                                                                                                                                                                                                                                                                                                                                                                                                                                                                              |      |          |                       |      |        | December 8, 1974   | Ingahm County KC, MI        | 1 |   |   |   | 8      |     |      |      |