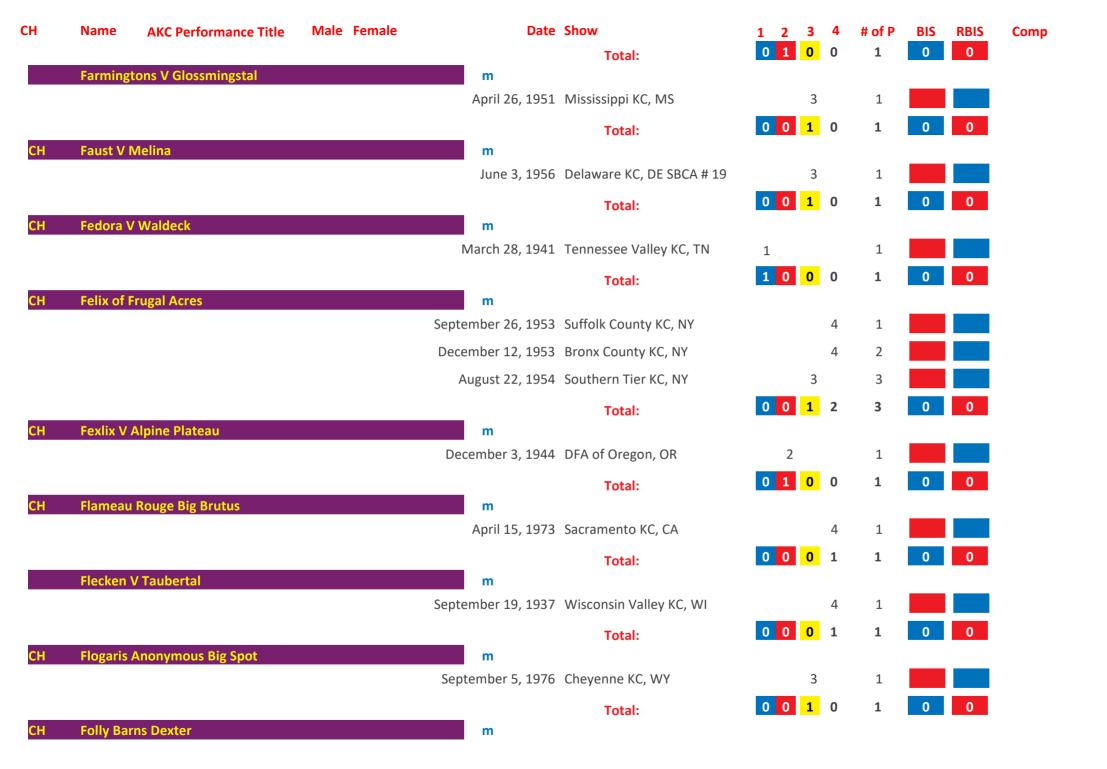

## Saint Bernard AKC Group Placements From 1924 to Date

| March   1,100   1,100   1,100   1,100   1,100   1,100   1,100   1,100   1,100   1,100   1,100   1,100   1,100   1,100   1,100   1,100   1,100   1,100   1,100   1,100   1,100   1,100   1,100   1,100   1,100   1,100   1,100   1,100   1,100   1,100   1,100   1,100   1,100   1,100   1,100   1,100   1,100   1,100   1,100   1,100   1,100   1,100   1,100   1,100   1,100   1,100   1,100   1,100   1,100   1,100   1,100   1,100   1,100   1,100   1,100   1,100   1,100   1,100   1,100   1,100   1,100   1,100   1,100   1,100   1,100   1,100   1,100   1,100   1,100   1,100   1,100   1,100   1,100   1,100   1,100   1,100   1,100   1,100   1,100   1,100   1,100   1,100   1,100   1,100   1,100   1,100   1,100   1,100   1,100   1,100   1,100   1,100   1,100   1,100   1,100   1,100   1,100   1,100   1,100   1,100   1,100   1,100   1,100   1,100   1,100   1,100   1,100   1,100   1,100   1,100   1,100   1,100   1,100   1,100   1,100   1,100   1,100   1,100   1,100   1,100   1,100   1,100   1,100   1,100   1,100   1,100   1,100   1,100   1,100   1,100   1,100   1,100   1,100   1,100   1,100   1,100   1,100   1,100   1,100   1,100   1,100   1,100   1,100   1,100   1,100   1,100   1,100   1,100   1,100   1,100   1,100   1,100   1,100   1,100   1,100   1,100   1,100   1,100   1,100   1,100   1,100   1,100   1,100   1,100   1,100   1,100   1,100   1,100   1,100   1,100   1,100   1,100   1,100   1,100   1,100   1,100   1,100   1,100   1,100   1,100   1,100   1,100   1,100   1,100   1,100   1,100   1,100   1,100   1,100   1,100   1,100   1,100   1,100   1,100   1,100   1,100   1,100   1,100   1,100   1,100   1,100   1,100   1,100   1,100   1,100   1,100   1,100   1,100   1,100   1,100   1,100   1,100   1,100   1,100   1,100   1,100   1,100   1,100   1,100   1,100   1,100   1,100   1,100   1,100   1,100   1,100   1,100   1,100   1,100   1,100   1,100   1,100   1,100   1,100   1,100   1,100   1,100   1,100   1,100   1,100   1,100   1,100   1,100   1,100   1,100   1,100   1,100   1,100   1,100   1,100   1,100   1,100   1,100   1,100   1,10 | СН   | Name     | AKC Performance Title | Male | Female | Date               | Show                        | 1 | 2 | 3 | 4 | # of P | BIS | RBIS | Comp |
|------------------------------------------------------------------------------------------------------------------------------------------------------------------------------------------------------------------------------------------------------------------------------------------------------------------------------------------------------------------------------------------------------------------------------------------------------------------------------------------------------------------------------------------------------------------------------------------------------------------------------------------------------------------------------------------------------------------------------------------------------------------------------------------------------------------------------------------------------------------------------------------------------------------------------------------------------------------------------------------------------------------------------------------------------------------------------------------------------------------------------------------------------------------------------------------------------------------------------------------------------------------------------------------------------------------------------------------------------------------------------------------------------------------------------------------------------------------------------------------------------------------------------------------------------------------------------------------------------------------------------------------------------------------------------------------------------------------------------------------------------------------------------------------------------------------------------------------------------------------------------------------------------------------------------------------------------------------------------------------------------------------------------------------------------------------------------------------------------------------------------|------|----------|-----------------------|------|--------|--------------------|-----------------------------|---|---|---|---|--------|-----|------|------|
| Total:    Total:                                                                                                                                                                                                                                                                                                                                                                                                                                                                                                                                                                                                                                                                                                                                                                                                                                                                                                                                                                                                                                                                                                                                                                                                                                                                                                                                                                                                                                                                                                                                                                                                                                                                                                                                                                                                                                                                                                                                                                                                                                                                                                             | СН   | 3b's Ace | In The Hole           |      |        |                    |                             |   |   |   |   |        |     |      |      |
| Ctbb   3g's Thunder On The Mountain   M                                                                                                                                                                                                                                                                                                                                                                                                                                                                                                                                                                                                                                                                                                                                                                                                                                                                                                                                                                                                                                                                                                                                                                                                                                                                                                                                                                                                                                                                                                                                                                                                                                                                                                                                                                                                                                                                                                                                                                                                                                                                                      |      |          |                       |      |        | June 10, 2006      | Asheville KC, NC            |   |   |   |   | 1      |     |      |      |
| October 20, 2017 Rapid City KC, SD                                                                                                                                                                                                                                                                                                                                                                                                                                                                                                                                                                                                                                                                                                                                                                                                                                                                                                                                                                                                                                                                                                                                                                                                                                                                                                                                                                                                                                                                                                                                                                                                                                                                                                                                                                                                                                                                                                                                                                                                                                                                                           |      |          |                       |      |        |                    | Total:                      | 0 | 0 | 1 | 0 | 1      | 0   | 0    |      |
| October 21, 2017 Rapid City KC, SD                                                                                                                                                                                                                                                                                                                                                                                                                                                                                                                                                                                                                                                                                                                                                                                                                                                                                                                                                                                                                                                                                                                                                                                                                                                                                                                                                                                                                                                                                                                                                                                                                                                                                                                                                                                                                                                                                                                                                                                                                                                                                           | GCHB | 3g's Thu | nder On The Mountain  |      |        |                    |                             |   |   |   |   |        |     |      |      |
| October 22, 2017 Rapid City KC, SD  Total:  December 22, 1979 KC of Philadelphia, PA  Total:  Total: |      |          |                       |      |        |                    |                             |   |   |   | 4 |        |     |      |      |
| Total:    December 22, 1979   KC of Philadelphia, PA   2                                                                                                                                                                                                                                                                                                                                                                                                                                                                                                                                                                                                                                                                                                                                                                                                                                                                                                                                                                                                                                                                                                                                                                                                                                                                                                                                                                                                                                                                                                                                                                                                                                                                                                                                                                                                                                                                                                                                                                                                                                                                     |      |          |                       |      |        | October 21, 2017   | Rapid City KC, SD           |   |   |   | 4 | 2      |     |      |      |
| CH Abbeyshires Mork       m         Total:       1       Total:       0       1       1         CH Abbot of Janday       m         October 3, 1948 Dayton KC, OH       3       1         September 24, 1950 Butler County KC, PA       3       2         Total:       0       1       2         Total:       0       1       2         Total:       0       1       2         Total:       0       1       2       3       0       0         CH Ace Adler       m       April 5, 1973 Dayton KC, OH       3       1       1         April 5, 1973 Dayton KC, OH       3       1       1         August 4, 1973 Battle Creek KC, MI       2       3       4       1         March 17, 1974 Genesee County KC, MI       1       5 <td></td> <td></td> <td></td> <td></td> <td></td> <td>October 22, 2017</td> <td>Rapid City KC, SD</td> <td></td> <td></td> <td></td> <td></td> <td>3</td> <td></td> <td></td> <td></td>                                                                                                                                                                                                                                                                                                                                                                                                                                                                                                                                                                                                                                                                                                                                                                                                                                                                                                                                                                                                                                                                                                                                                                                                      |      |          |                       |      |        | October 22, 2017   | Rapid City KC, SD           |   |   |   |   | 3      |     |      |      |
| December 22, 1979 KC of Philadelphia, PA  Total:  Total:  Total:  O 1 0 0 1 0 0 0  CH Abbot of Janday  M  October 3, 1948 Dayton KC, OH September 24, 1950 Butler County KC, PA September 30, 1950 Grand Rapids KC, MI September 30, 1950 Grand Rapids KC, MI Total:  Total: |      |          |                       |      |        |                    | Total:                      | 0 | 0 | 1 | 2 | 3      | 0   | 0    |      |
| Total:  O 1 0 0 1 0 0 0 0 0 0 0 0 0 0 0 0 0 0 0                                                                                                                                                                                                                                                                                                                                                                                                                                                                                                                                                                                                                                                                                                                                                                                                                                                                                                                                                                                                                                                                                                                                                                                                                                                                                                                                                                                                                                                                                                                                                                                                                                                                                                                                                                                                                                                                                                                                                                                                                                                                              | CH   | Abbeysh  | ires Mork             |      |        |                    |                             |   |   |   |   |        |     |      |      |
| CH Abbot of Janday  October 3, 1948 Dayton KC, OH  September 24, 1950 Butler County KC, PA  September 30, 1950 Grand Rapids KC, MI  Total:  O 1 2 0 3 0 0  CH Ace Adler  M  April 5, 1973 Dayton KC, OH  June 10, 1973 Michaina KC, MI  August 4, 1973 Battle Creek KC, MI  September 23, 1973 Steel City KC, IN  March 17, 1974 Genesee County KC, MI  August 4, 1974 Jaxon KC, MI  3 6 Movember 3, 1974 Northeastern Indiana KC, IN  4 7                                                                                                                                                                                                                                                                                                                                                                                                                                                                                                                                                                                                                                                                                                                                                                                                                                                                                                                                                                                                                                                                                                                                                                                                                                                                                                                                                                                                                                                                                                                                                                                                                                                                                   |      |          |                       |      |        | December 22, 1979  | KC of Philadelphia, PA      |   |   |   |   |        |     |      |      |
| October 3, 1948 Dayton KC, OH 3 1                                                                                                                                                                                                                                                                                                                                                                                                                                                                                                                                                                                                                                                                                                                                                                                                                                                                                                                                                                                                                                                                                                                                                                                                                                                                                                                                                                                                                                                                                                                                                                                                                                                                                                                                                                                                                                                                                                                                                                                                                                                                                            |      |          |                       |      |        |                    | Total:                      | 0 | 1 | 0 | 0 | 1      | 0   | 0    |      |
| September 24, 1950 Butler County KC, PA 3 2 September 30, 1950 Grand Rapids KC, MI 2 3 0 3 0 0  Total: 0 1 2 0 3 0 0  The september 24, 1950 Butler County KC, PA 3 2 1 1 1 1 1 1 1 1 1 1 1 1 1 1 1 1 1 1                                                                                                                                                                                                                                                                                                                                                                                                                                                                                                                                                                                                                                                                                                                                                                                                                                                                                                                                                                                                                                                                                                                                                                                                                                                                                                                                                                                                                                                                                                                                                                                                                                                                                                                                                                                                                                                                                                                    | СН   | Abbot of | f Janday              |      |        |                    | D                           |   |   | 2 |   |        |     |      |      |
| September 30, 1950 Grand Rapids KC, MI  Total:  D 1 2 0 3 0 0  CH Ace Adler  M  April 5, 1973 Dayton KC, OH 3 1  June 10, 1973 Michaina KC, MI 3 2  August 4, 1973 Battle Creek KC, MI 2 3  September 23, 1973 Steel City KC, IN 3 4  March 17, 1974 Genesee County KC, MI 1 5  August 4, 1974 Jaxon KC, MI 3 6  November 3, 1974 Northeastern Indiana KC, IN 4 7                                                                                                                                                                                                                                                                                                                                                                                                                                                                                                                                                                                                                                                                                                                                                                                                                                                                                                                                                                                                                                                                                                                                                                                                                                                                                                                                                                                                                                                                                                                                                                                                                                                                                                                                                            |      |          |                       |      |        |                    | •                           |   |   |   |   |        |     |      |      |
| Total:  O 1 2 0 3 0 0  CH Ace Adler  M  April 5, 1973 Dayton KC, OH 3 1  June 10, 1973 Michaina KC, MI 3 2  August 4, 1973 Battle Creek KC, MI 2 3  September 23, 1973 Steel City KC, IN 3 4  March 17, 1974 Genesee County KC, MI 1 5  August 4, 1974 Jaxon KC, MI 3 6  November 3, 1974 Northeastern Indiana KC, IN 4 7                                                                                                                                                                                                                                                                                                                                                                                                                                                                                                                                                                                                                                                                                                                                                                                                                                                                                                                                                                                                                                                                                                                                                                                                                                                                                                                                                                                                                                                                                                                                                                                                                                                                                                                                                                                                    |      |          |                       |      |        |                    | •                           |   |   | 3 |   |        |     |      |      |
| CH Ace Adler         Mace Adler       Mace April 5, 1973 Dayton KC, OH       3       1         June 10, 1973 Michaina KC, MI       3       2         August 4, 1973 Battle Creek KC, MI       2       3         September 23, 1973 Steel City KC, IN       3       4         March 17, 1974 Genesee County KC, MI       1       5         August 4, 1974 Jaxon KC, MI       3       6         November 3, 1974 Northeastern Indiana KC, IN       4       7                                                                                                                                                                                                                                                                                                                                                                                                                                                                                                                                                                                                                                                                                                                                                                                                                                                                                                                                                                                                                                                                                                                                                                                                                                                                                                                                                                                                                                                                                                                                                                                                                                                                   |      |          |                       |      |        | September 30, 1950 | Grand Rapids KC, MI         |   |   |   |   |        |     |      |      |
| April 5, 1973 Dayton KC, OH 3 1  June 10, 1973 Michaina KC, MI 3 2  August 4, 1973 Battle Creek KC, MI 2 3  September 23, 1973 Steel City KC, IN 3 4  March 17, 1974 Genesee County KC, MI 1 5  August 4, 1974 Jaxon KC, MI 3 6  November 3, 1974 Northeastern Indiana KC, IN 4 7                                                                                                                                                                                                                                                                                                                                                                                                                                                                                                                                                                                                                                                                                                                                                                                                                                                                                                                                                                                                                                                                                                                                                                                                                                                                                                                                                                                                                                                                                                                                                                                                                                                                                                                                                                                                                                            |      |          |                       |      |        |                    | Total:                      | 0 | 1 | 2 | 0 | 3      | 0   | 0    |      |
| June 10, 1973 Michaina KC, MI       3       2         August 4, 1973 Battle Creek KC, MI       2       3         September 23, 1973 Steel City KC, IN       3       4         March 17, 1974 Genesee County KC, MI       1       5         August 4, 1974 Jaxon KC, MI       3       6         November 3, 1974 Northeastern Indiana KC, IN       4       7                                                                                                                                                                                                                                                                                                                                                                                                                                                                                                                                                                                                                                                                                                                                                                                                                                                                                                                                                                                                                                                                                                                                                                                                                                                                                                                                                                                                                                                                                                                                                                                                                                                                                                                                                                  | СН   | Ace Adle | er                    |      |        |                    |                             |   |   |   |   |        |     |      |      |
| August 4, 1973 Battle Creek KC, MI 2 3  September 23, 1973 Steel City KC, IN 3 4  March 17, 1974 Genesee County KC, MI 1 5  August 4, 1974 Jaxon KC, MI 3 6  November 3, 1974 Northeastern Indiana KC, IN 4 7                                                                                                                                                                                                                                                                                                                                                                                                                                                                                                                                                                                                                                                                                                                                                                                                                                                                                                                                                                                                                                                                                                                                                                                                                                                                                                                                                                                                                                                                                                                                                                                                                                                                                                                                                                                                                                                                                                                |      |          |                       |      |        | •                  | •                           |   |   |   |   |        |     |      |      |
| September 23, 1973 Steel City KC, IN       3       4         March 17, 1974 Genesee County KC, MI       1       5         August 4, 1974 Jaxon KC, MI       3       6         November 3, 1974 Northeastern Indiana KC, IN       4       7                                                                                                                                                                                                                                                                                                                                                                                                                                                                                                                                                                                                                                                                                                                                                                                                                                                                                                                                                                                                                                                                                                                                                                                                                                                                                                                                                                                                                                                                                                                                                                                                                                                                                                                                                                                                                                                                                   |      |          |                       |      |        |                    |                             |   |   | 3 |   | 2      |     |      |      |
| March 17, 1974 Genesee County KC, MI 1 5  August 4, 1974 Jaxon KC, MI 3 6  November 3, 1974 Northeastern Indiana KC, IN 4 7                                                                                                                                                                                                                                                                                                                                                                                                                                                                                                                                                                                                                                                                                                                                                                                                                                                                                                                                                                                                                                                                                                                                                                                                                                                                                                                                                                                                                                                                                                                                                                                                                                                                                                                                                                                                                                                                                                                                                                                                  |      |          |                       |      |        | August 4, 1973     | Battle Creek KC, MI         |   | 2 |   |   | 3      |     |      |      |
| August 4, 1974 Jaxon KC, MI 3 6  November 3, 1974 Northeastern Indiana KC, IN 4 7                                                                                                                                                                                                                                                                                                                                                                                                                                                                                                                                                                                                                                                                                                                                                                                                                                                                                                                                                                                                                                                                                                                                                                                                                                                                                                                                                                                                                                                                                                                                                                                                                                                                                                                                                                                                                                                                                                                                                                                                                                            |      |          |                       |      |        | September 23, 1973 | Steel City KC, IN           |   |   | 3 |   | 4      |     |      |      |
| November 3, 1974 Northeastern Indiana KC, IN 4 7                                                                                                                                                                                                                                                                                                                                                                                                                                                                                                                                                                                                                                                                                                                                                                                                                                                                                                                                                                                                                                                                                                                                                                                                                                                                                                                                                                                                                                                                                                                                                                                                                                                                                                                                                                                                                                                                                                                                                                                                                                                                             |      |          |                       |      |        | March 17, 1974     | Genesee County KC, MI       | 1 |   |   |   | 5      |     |      |      |
|                                                                                                                                                                                                                                                                                                                                                                                                                                                                                                                                                                                                                                                                                                                                                                                                                                                                                                                                                                                                                                                                                                                                                                                                                                                                                                                                                                                                                                                                                                                                                                                                                                                                                                                                                                                                                                                                                                                                                                                                                                                                                                                              |      |          |                       |      |        | August 4, 1974     | Jaxon KC, MI                |   |   | 3 |   | 6      |     |      |      |
| December 8, 1974 Ingahm County KC, MI 1 8                                                                                                                                                                                                                                                                                                                                                                                                                                                                                                                                                                                                                                                                                                                                                                                                                                                                                                                                                                                                                                                                                                                                                                                                                                                                                                                                                                                                                                                                                                                                                                                                                                                                                                                                                                                                                                                                                                                                                                                                                                                                                    |      |          |                       |      |        | November 3, 1974   | Northeastern Indiana KC, IN |   |   |   | 4 | 7      |     |      |      |
|                                                                                                                                                                                                                                                                                                                                                                                                                                                                                                                                                                                                                                                                                                                                                                                                                                                                                                                                                                                                                                                                                                                                                                                                                                                                                                                                                                                                                                                                                                                                                                                                                                                                                                                                                                                                                                                                                                                                                                                                                                                                                                                              |      |          |                       |      |        | December 8, 1974   | Ingahm County KC, MI        | 1 |   |   |   | 8      |     |      |      |