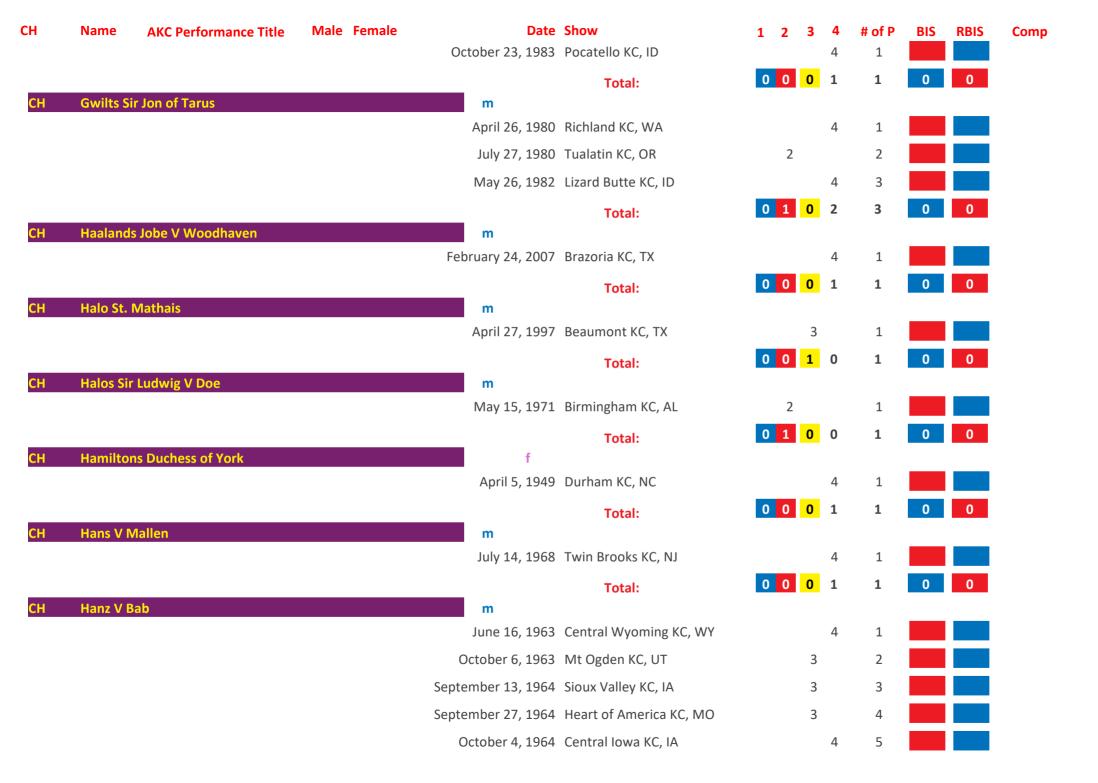

## Saint Bernard AKC Group Placements From 1924 to Date

| March   1,100   1,100   1,100   1,100   1,100   1,100   1,100   1,100   1,100   1,100   1,100   1,100   1,100   1,100   1,100   1,100   1,100   1,100   1,100   1,100   1,100   1,100   1,100   1,100   1,100   1,100   1,100   1,100   1,100   1,100   1,100   1,100   1,100   1,100   1,100   1,100   1,100   1,100   1,100   1,100   1,100   1,100   1,100   1,100   1,100   1,100   1,100   1,100   1,100   1,100   1,100   1,100   1,100   1,100   1,100   1,100   1,100   1,100   1,100   1,100   1,100   1,100   1,100   1,100   1,100   1,100   1,100   1,100   1,100   1,100   1,100   1,100   1,100   1,100   1,100   1,100   1,100   1,100   1,100   1,100   1,100   1,100   1,100   1,100   1,100   1,100   1,100   1,100   1,100   1,100   1,100   1,100   1,100   1,100   1,100   1,100   1,100   1,100   1,100   1,100   1,100   1,100   1,100   1,100   1,100   1,100   1,100   1,100   1,100   1,100   1,100   1,100   1,100   1,100   1,100   1,100   1,100   1,100   1,100   1,100   1,100   1,100   1,100   1,100   1,100   1,100   1,100   1,100   1,100   1,100   1,100   1,100   1,100   1,100   1,100   1,100   1,100   1,100   1,100   1,100   1,100   1,100   1,100   1,100   1,100   1,100   1,100   1,100   1,100   1,100   1,100   1,100   1,100   1,100   1,100   1,100   1,100   1,100   1,100   1,100   1,100   1,100   1,100   1,100   1,100   1,100   1,100   1,100   1,100   1,100   1,100   1,100   1,100   1,100   1,100   1,100   1,100   1,100   1,100   1,100   1,100   1,100   1,100   1,100   1,100   1,100   1,100   1,100   1,100   1,100   1,100   1,100   1,100   1,100   1,100   1,100   1,100   1,100   1,100   1,100   1,100   1,100   1,100   1,100   1,100   1,100   1,100   1,100   1,100   1,100   1,100   1,100   1,100   1,100   1,100   1,100   1,100   1,100   1,100   1,100   1,100   1,100   1,100   1,100   1,100   1,100   1,100   1,100   1,100   1,100   1,100   1,100   1,100   1,100   1,100   1,100   1,100   1,100   1,100   1,100   1,100   1,100   1,100   1,100   1,100   1,100   1,100   1,100   1,100   1,100   1,100   1,100   1,100   1,100   1,10 | СН   | Name     | AKC Performance Title | Male | Female | Date               | Show                        | 1 | 2 | 3 | 4 | # of P | BIS | RBIS | Comp |
|------------------------------------------------------------------------------------------------------------------------------------------------------------------------------------------------------------------------------------------------------------------------------------------------------------------------------------------------------------------------------------------------------------------------------------------------------------------------------------------------------------------------------------------------------------------------------------------------------------------------------------------------------------------------------------------------------------------------------------------------------------------------------------------------------------------------------------------------------------------------------------------------------------------------------------------------------------------------------------------------------------------------------------------------------------------------------------------------------------------------------------------------------------------------------------------------------------------------------------------------------------------------------------------------------------------------------------------------------------------------------------------------------------------------------------------------------------------------------------------------------------------------------------------------------------------------------------------------------------------------------------------------------------------------------------------------------------------------------------------------------------------------------------------------------------------------------------------------------------------------------------------------------------------------------------------------------------------------------------------------------------------------------------------------------------------------------------------------------------------------------|------|----------|-----------------------|------|--------|--------------------|-----------------------------|---|---|---|---|--------|-----|------|------|
| Total:    Total:                                                                                                                                                                                                                                                                                                                                                                                                                                                                                                                                                                                                                                                                                                                                                                                                                                                                                                                                                                                                                                                                                                                                                                                                                                                                                                                                                                                                                                                                                                                                                                                                                                                                                                                                                                                                                                                                                                                                                                                                                                                                                                             | СН   | 3b's Ace | In The Hole           |      |        |                    |                             |   |   |   |   |        |     |      |      |
| Ctbb   3g's Thunder On The Mountain   M                                                                                                                                                                                                                                                                                                                                                                                                                                                                                                                                                                                                                                                                                                                                                                                                                                                                                                                                                                                                                                                                                                                                                                                                                                                                                                                                                                                                                                                                                                                                                                                                                                                                                                                                                                                                                                                                                                                                                                                                                                                                                      |      |          |                       |      |        | June 10, 2006      | Asheville KC, NC            |   |   |   |   | 1      |     |      |      |
| October 20, 2017 Rapid City KC, SD                                                                                                                                                                                                                                                                                                                                                                                                                                                                                                                                                                                                                                                                                                                                                                                                                                                                                                                                                                                                                                                                                                                                                                                                                                                                                                                                                                                                                                                                                                                                                                                                                                                                                                                                                                                                                                                                                                                                                                                                                                                                                           |      |          |                       |      |        |                    | Total:                      | 0 | 0 | 1 | 0 | 1      | 0   | 0    |      |
| October 21, 2017 Rapid City KC, SD                                                                                                                                                                                                                                                                                                                                                                                                                                                                                                                                                                                                                                                                                                                                                                                                                                                                                                                                                                                                                                                                                                                                                                                                                                                                                                                                                                                                                                                                                                                                                                                                                                                                                                                                                                                                                                                                                                                                                                                                                                                                                           | GCHB | 3g's Thu | nder On The Mountain  |      |        |                    |                             |   |   |   |   |        |     |      |      |
| October 22, 2017 Rapid City KC, SD  Total:  December 22, 1979 KC of Philadelphia, PA  Total:  Total: |      |          |                       |      |        |                    |                             |   |   |   | 4 |        |     |      |      |
| Total:    December 22, 1979   KC of Philadelphia, PA   2                                                                                                                                                                                                                                                                                                                                                                                                                                                                                                                                                                                                                                                                                                                                                                                                                                                                                                                                                                                                                                                                                                                                                                                                                                                                                                                                                                                                                                                                                                                                                                                                                                                                                                                                                                                                                                                                                                                                                                                                                                                                     |      |          |                       |      |        | October 21, 2017   | Rapid City KC, SD           |   |   |   | 4 | 2      |     |      |      |
| CH Abbeyshires Mork       m         Total:       1       Total:       0       1       1         CH Abbot of Janday       m         October 3, 1948 Dayton KC, OH       3       1         September 24, 1950 Butler County KC, PA       3       2         Total:       0       1       2         Total:       0       1       2         Total:       0       1       2         Total:       0       1       2       3       0       0         CH Ace Adler       m       April 5, 1973 Dayton KC, OH       3       1       1         April 5, 1973 Dayton KC, OH       3       1       1         August 4, 1973 Battle Creek KC, MI       2       3       4       1         March 17, 1974 Genesee County KC, MI       1       5 <td></td> <td></td> <td></td> <td></td> <td></td> <td>October 22, 2017</td> <td>Rapid City KC, SD</td> <td></td> <td></td> <td></td> <td></td> <td>3</td> <td></td> <td></td> <td></td>                                                                                                                                                                                                                                                                                                                                                                                                                                                                                                                                                                                                                                                                                                                                                                                                                                                                                                                                                                                                                                                                                                                                                                                                      |      |          |                       |      |        | October 22, 2017   | Rapid City KC, SD           |   |   |   |   | 3      |     |      |      |
| December 22, 1979 KC of Philadelphia, PA  Total:  Total:  Total:  O 1 0 0 1 0 0 0  CH Abbot of Janday  M  October 3, 1948 Dayton KC, OH September 24, 1950 Butler County KC, PA September 30, 1950 Grand Rapids KC, MI September 30, 1950 Grand Rapids KC, MI Total:  Total: |      |          |                       |      |        |                    | Total:                      | 0 | 0 | 1 | 2 | 3      | 0   | 0    |      |
| Total:  O 1 0 0 1 0 0 0 0 0 0 0 0 0 0 0 0 0 0 0                                                                                                                                                                                                                                                                                                                                                                                                                                                                                                                                                                                                                                                                                                                                                                                                                                                                                                                                                                                                                                                                                                                                                                                                                                                                                                                                                                                                                                                                                                                                                                                                                                                                                                                                                                                                                                                                                                                                                                                                                                                                              | CH   | Abbeysh  | ires Mork             |      |        |                    |                             |   |   |   |   |        |     |      |      |
| CH Abbot of Janday  October 3, 1948 Dayton KC, OH  September 24, 1950 Butler County KC, PA  September 30, 1950 Grand Rapids KC, MI  Total:  O 1 2 0 3 0 0  CH Ace Adler  M  April 5, 1973 Dayton KC, OH  June 10, 1973 Michaina KC, MI  August 4, 1973 Battle Creek KC, MI  September 23, 1973 Steel City KC, IN  March 17, 1974 Genesee County KC, MI  August 4, 1974 Jaxon KC, MI  3 6 Movember 3, 1974 Northeastern Indiana KC, IN  4 7                                                                                                                                                                                                                                                                                                                                                                                                                                                                                                                                                                                                                                                                                                                                                                                                                                                                                                                                                                                                                                                                                                                                                                                                                                                                                                                                                                                                                                                                                                                                                                                                                                                                                   |      |          |                       |      |        | December 22, 1979  | KC of Philadelphia, PA      |   |   |   |   |        |     |      |      |
| October 3, 1948 Dayton KC, OH 3 1                                                                                                                                                                                                                                                                                                                                                                                                                                                                                                                                                                                                                                                                                                                                                                                                                                                                                                                                                                                                                                                                                                                                                                                                                                                                                                                                                                                                                                                                                                                                                                                                                                                                                                                                                                                                                                                                                                                                                                                                                                                                                            |      |          |                       |      |        |                    | Total:                      | 0 | 1 | 0 | 0 | 1      | 0   | 0    |      |
| September 24, 1950 Butler County KC, PA 3 2 September 30, 1950 Grand Rapids KC, MI 2 3 0 3 0 0  Total: 0 1 2 0 3 0 0  The september 24, 1950 Butler County KC, PA 3 2 1 1 1 1 1 1 1 1 1 1 1 1 1 1 1 1 1 1                                                                                                                                                                                                                                                                                                                                                                                                                                                                                                                                                                                                                                                                                                                                                                                                                                                                                                                                                                                                                                                                                                                                                                                                                                                                                                                                                                                                                                                                                                                                                                                                                                                                                                                                                                                                                                                                                                                    | СН   | Abbot of | f Janday              |      |        |                    | D                           |   |   | 2 |   |        |     |      |      |
| September 30, 1950 Grand Rapids KC, MI  Total:  D 1 2 0 3 0 0  CH Ace Adler  M  April 5, 1973 Dayton KC, OH 3 1  June 10, 1973 Michaina KC, MI 3 2  August 4, 1973 Battle Creek KC, MI 2 3  September 23, 1973 Steel City KC, IN 3 4  March 17, 1974 Genesee County KC, MI 1 5  August 4, 1974 Jaxon KC, MI 3 6  November 3, 1974 Northeastern Indiana KC, IN 4 7                                                                                                                                                                                                                                                                                                                                                                                                                                                                                                                                                                                                                                                                                                                                                                                                                                                                                                                                                                                                                                                                                                                                                                                                                                                                                                                                                                                                                                                                                                                                                                                                                                                                                                                                                            |      |          |                       |      |        |                    | •                           |   |   |   |   |        |     |      |      |
| Total:  O 1 2 0 3 0 0  CH Ace Adler  M  April 5, 1973 Dayton KC, OH 3 1  June 10, 1973 Michaina KC, MI 3 2  August 4, 1973 Battle Creek KC, MI 2 3  September 23, 1973 Steel City KC, IN 3 4  March 17, 1974 Genesee County KC, MI 1 5  August 4, 1974 Jaxon KC, MI 3 6  November 3, 1974 Northeastern Indiana KC, IN 4 7                                                                                                                                                                                                                                                                                                                                                                                                                                                                                                                                                                                                                                                                                                                                                                                                                                                                                                                                                                                                                                                                                                                                                                                                                                                                                                                                                                                                                                                                                                                                                                                                                                                                                                                                                                                                    |      |          |                       |      |        |                    | •                           |   |   | 3 |   |        |     |      |      |
| CH Ace Adler         Mace Adler       Mace April 5, 1973 Dayton KC, OH       3       1         June 10, 1973 Michaina KC, MI       3       2         August 4, 1973 Battle Creek KC, MI       2       3         September 23, 1973 Steel City KC, IN       3       4         March 17, 1974 Genesee County KC, MI       1       5         August 4, 1974 Jaxon KC, MI       3       6         November 3, 1974 Northeastern Indiana KC, IN       4       7                                                                                                                                                                                                                                                                                                                                                                                                                                                                                                                                                                                                                                                                                                                                                                                                                                                                                                                                                                                                                                                                                                                                                                                                                                                                                                                                                                                                                                                                                                                                                                                                                                                                   |      |          |                       |      |        | September 30, 1950 | Grand Rapids KC, MI         |   |   |   |   |        |     |      |      |
| April 5, 1973 Dayton KC, OH 3 1  June 10, 1973 Michaina KC, MI 3 2  August 4, 1973 Battle Creek KC, MI 2 3  September 23, 1973 Steel City KC, IN 3 4  March 17, 1974 Genesee County KC, MI 1 5  August 4, 1974 Jaxon KC, MI 3 6  November 3, 1974 Northeastern Indiana KC, IN 4 7                                                                                                                                                                                                                                                                                                                                                                                                                                                                                                                                                                                                                                                                                                                                                                                                                                                                                                                                                                                                                                                                                                                                                                                                                                                                                                                                                                                                                                                                                                                                                                                                                                                                                                                                                                                                                                            |      |          |                       |      |        |                    | Total:                      | 0 | 1 | 2 | 0 | 3      | 0   | 0    |      |
| June 10, 1973 Michaina KC, MI       3       2         August 4, 1973 Battle Creek KC, MI       2       3         September 23, 1973 Steel City KC, IN       3       4         March 17, 1974 Genesee County KC, MI       1       5         August 4, 1974 Jaxon KC, MI       3       6         November 3, 1974 Northeastern Indiana KC, IN       4       7                                                                                                                                                                                                                                                                                                                                                                                                                                                                                                                                                                                                                                                                                                                                                                                                                                                                                                                                                                                                                                                                                                                                                                                                                                                                                                                                                                                                                                                                                                                                                                                                                                                                                                                                                                  | СН   | Ace Adle | er                    |      |        |                    |                             |   |   |   |   |        |     |      |      |
| August 4, 1973 Battle Creek KC, MI 2 3  September 23, 1973 Steel City KC, IN 3 4  March 17, 1974 Genesee County KC, MI 1 5  August 4, 1974 Jaxon KC, MI 3 6  November 3, 1974 Northeastern Indiana KC, IN 4 7                                                                                                                                                                                                                                                                                                                                                                                                                                                                                                                                                                                                                                                                                                                                                                                                                                                                                                                                                                                                                                                                                                                                                                                                                                                                                                                                                                                                                                                                                                                                                                                                                                                                                                                                                                                                                                                                                                                |      |          |                       |      |        | •                  | •                           |   |   |   |   |        |     |      |      |
| September 23, 1973 Steel City KC, IN       3       4         March 17, 1974 Genesee County KC, MI       1       5         August 4, 1974 Jaxon KC, MI       3       6         November 3, 1974 Northeastern Indiana KC, IN       4       7                                                                                                                                                                                                                                                                                                                                                                                                                                                                                                                                                                                                                                                                                                                                                                                                                                                                                                                                                                                                                                                                                                                                                                                                                                                                                                                                                                                                                                                                                                                                                                                                                                                                                                                                                                                                                                                                                   |      |          |                       |      |        |                    |                             |   |   | 3 |   | 2      |     |      |      |
| March 17, 1974 Genesee County KC, MI 1 5  August 4, 1974 Jaxon KC, MI 3 6  November 3, 1974 Northeastern Indiana KC, IN 4 7                                                                                                                                                                                                                                                                                                                                                                                                                                                                                                                                                                                                                                                                                                                                                                                                                                                                                                                                                                                                                                                                                                                                                                                                                                                                                                                                                                                                                                                                                                                                                                                                                                                                                                                                                                                                                                                                                                                                                                                                  |      |          |                       |      |        | August 4, 1973     | Battle Creek KC, MI         |   | 2 |   |   | 3      |     |      |      |
| August 4, 1974 Jaxon KC, MI 3 6  November 3, 1974 Northeastern Indiana KC, IN 4 7                                                                                                                                                                                                                                                                                                                                                                                                                                                                                                                                                                                                                                                                                                                                                                                                                                                                                                                                                                                                                                                                                                                                                                                                                                                                                                                                                                                                                                                                                                                                                                                                                                                                                                                                                                                                                                                                                                                                                                                                                                            |      |          |                       |      |        | September 23, 1973 | Steel City KC, IN           |   |   | 3 |   | 4      |     |      |      |
| November 3, 1974 Northeastern Indiana KC, IN 4 7                                                                                                                                                                                                                                                                                                                                                                                                                                                                                                                                                                                                                                                                                                                                                                                                                                                                                                                                                                                                                                                                                                                                                                                                                                                                                                                                                                                                                                                                                                                                                                                                                                                                                                                                                                                                                                                                                                                                                                                                                                                                             |      |          |                       |      |        | March 17, 1974     | Genesee County KC, MI       | 1 |   |   |   | 5      |     |      |      |
|                                                                                                                                                                                                                                                                                                                                                                                                                                                                                                                                                                                                                                                                                                                                                                                                                                                                                                                                                                                                                                                                                                                                                                                                                                                                                                                                                                                                                                                                                                                                                                                                                                                                                                                                                                                                                                                                                                                                                                                                                                                                                                                              |      |          |                       |      |        | August 4, 1974     | Jaxon KC, MI                |   |   | 3 |   | 6      |     |      |      |
| December 8, 1974 Ingahm County KC, MI 1 8                                                                                                                                                                                                                                                                                                                                                                                                                                                                                                                                                                                                                                                                                                                                                                                                                                                                                                                                                                                                                                                                                                                                                                                                                                                                                                                                                                                                                                                                                                                                                                                                                                                                                                                                                                                                                                                                                                                                                                                                                                                                                    |      |          |                       |      |        | November 3, 1974   | Northeastern Indiana KC, IN |   |   |   | 4 | 7      |     |      |      |
|                                                                                                                                                                                                                                                                                                                                                                                                                                                                                                                                                                                                                                                                                                                                                                                                                                                                                                                                                                                                                                                                                                                                                                                                                                                                                                                                                                                                                                                                                                                                                                                                                                                                                                                                                                                                                                                                                                                                                                                                                                                                                                                              |      |          |                       |      |        | December 8, 1974   | Ingahm County KC, MI        | 1 |   |   |   | 8      |     |      |      |