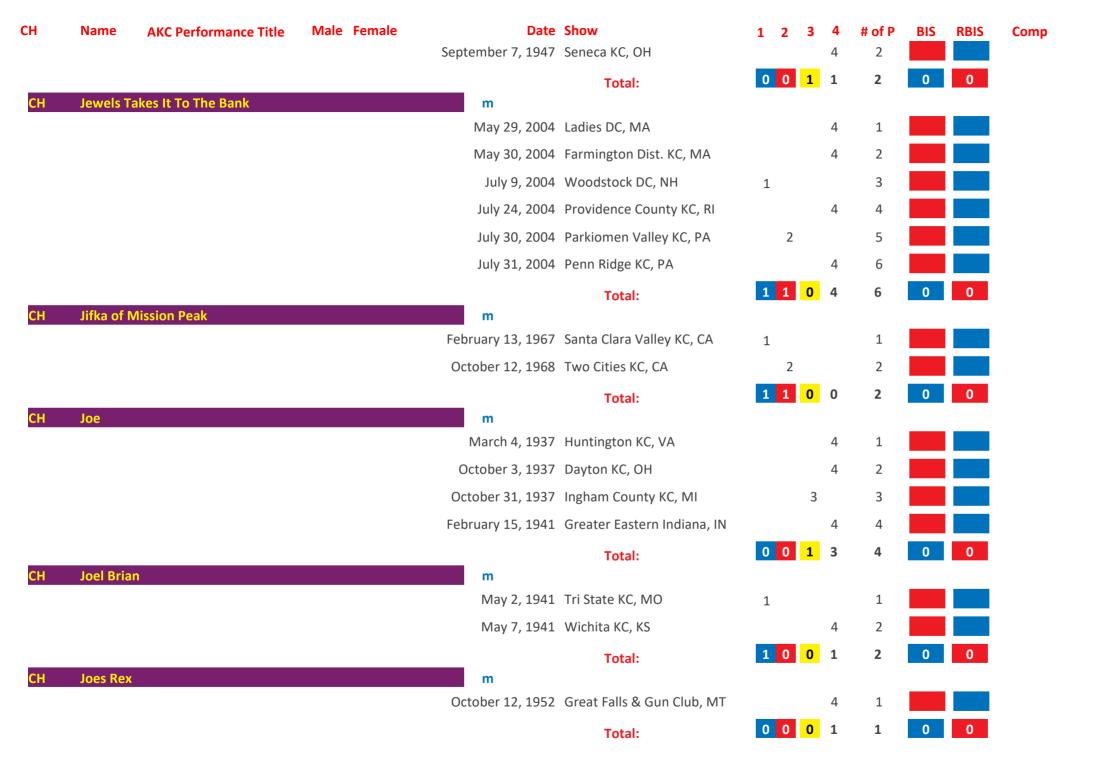

## Saint Bernard AKC Group Placements From 1924 to Date

| March   1,100   1,100   1,100   1,100   1,100   1,100   1,100   1,100   1,100   1,100   1,100   1,100   1,100   1,100   1,100   1,100   1,100   1,100   1,100   1,100   1,100   1,100   1,100   1,100   1,100   1,100   1,100   1,100   1,100   1,100   1,100   1,100   1,100   1,100   1,100   1,100   1,100   1,100   1,100   1,100   1,100   1,100   1,100   1,100   1,100   1,100   1,100   1,100   1,100   1,100   1,100   1,100   1,100   1,100   1,100   1,100   1,100   1,100   1,100   1,100   1,100   1,100   1,100   1,100   1,100   1,100   1,100   1,100   1,100   1,100   1,100   1,100   1,100   1,100   1,100   1,100   1,100   1,100   1,100   1,100   1,100   1,100   1,100   1,100   1,100   1,100   1,100   1,100   1,100   1,100   1,100   1,100   1,100   1,100   1,100   1,100   1,100   1,100   1,100   1,100   1,100   1,100   1,100   1,100   1,100   1,100   1,100   1,100   1,100   1,100   1,100   1,100   1,100   1,100   1,100   1,100   1,100   1,100   1,100   1,100   1,100   1,100   1,100   1,100   1,100   1,100   1,100   1,100   1,100   1,100   1,100   1,100   1,100   1,100   1,100   1,100   1,100   1,100   1,100   1,100   1,100   1,100   1,100   1,100   1,100   1,100   1,100   1,100   1,100   1,100   1,100   1,100   1,100   1,100   1,100   1,100   1,100   1,100   1,100   1,100   1,100   1,100   1,100   1,100   1,100   1,100   1,100   1,100   1,100   1,100   1,100   1,100   1,100   1,100   1,100   1,100   1,100   1,100   1,100   1,100   1,100   1,100   1,100   1,100   1,100   1,100   1,100   1,100   1,100   1,100   1,100   1,100   1,100   1,100   1,100   1,100   1,100   1,100   1,100   1,100   1,100   1,100   1,100   1,100   1,100   1,100   1,100   1,100   1,100   1,100   1,100   1,100   1,100   1,100   1,100   1,100   1,100   1,100   1,100   1,100   1,100   1,100   1,100   1,100   1,100   1,100   1,100   1,100   1,100   1,100   1,100   1,100   1,100   1,100   1,100   1,100   1,100   1,100   1,100   1,100   1,100   1,100   1,100   1,100   1,100   1,100   1,100   1,100   1,100   1,100   1,100   1,100   1,100   1,100   1,10 | СН   | Name     | AKC Performance Title | Male | Female | Date               | Show                        | 1 | 2 | 3 | 4 | # of P | BIS | RBIS | Comp |
|------------------------------------------------------------------------------------------------------------------------------------------------------------------------------------------------------------------------------------------------------------------------------------------------------------------------------------------------------------------------------------------------------------------------------------------------------------------------------------------------------------------------------------------------------------------------------------------------------------------------------------------------------------------------------------------------------------------------------------------------------------------------------------------------------------------------------------------------------------------------------------------------------------------------------------------------------------------------------------------------------------------------------------------------------------------------------------------------------------------------------------------------------------------------------------------------------------------------------------------------------------------------------------------------------------------------------------------------------------------------------------------------------------------------------------------------------------------------------------------------------------------------------------------------------------------------------------------------------------------------------------------------------------------------------------------------------------------------------------------------------------------------------------------------------------------------------------------------------------------------------------------------------------------------------------------------------------------------------------------------------------------------------------------------------------------------------------------------------------------------------|------|----------|-----------------------|------|--------|--------------------|-----------------------------|---|---|---|---|--------|-----|------|------|
| Total:    Total:                                                                                                                                                                                                                                                                                                                                                                                                                                                                                                                                                                                                                                                                                                                                                                                                                                                                                                                                                                                                                                                                                                                                                                                                                                                                                                                                                                                                                                                                                                                                                                                                                                                                                                                                                                                                                                                                                                                                                                                                                                                                                                             | СН   | 3b's Ace | In The Hole           |      |        |                    |                             |   |   |   |   |        |     |      |      |
| Ctbb   3g's Thunder On The Mountain   M                                                                                                                                                                                                                                                                                                                                                                                                                                                                                                                                                                                                                                                                                                                                                                                                                                                                                                                                                                                                                                                                                                                                                                                                                                                                                                                                                                                                                                                                                                                                                                                                                                                                                                                                                                                                                                                                                                                                                                                                                                                                                      |      |          |                       |      |        | June 10, 2006      | Asheville KC, NC            |   |   |   |   | 1      |     |      |      |
| October 20, 2017 Rapid City KC, SD                                                                                                                                                                                                                                                                                                                                                                                                                                                                                                                                                                                                                                                                                                                                                                                                                                                                                                                                                                                                                                                                                                                                                                                                                                                                                                                                                                                                                                                                                                                                                                                                                                                                                                                                                                                                                                                                                                                                                                                                                                                                                           |      |          |                       |      |        |                    | Total:                      | 0 | 0 | 1 | 0 | 1      | 0   | 0    |      |
| October 21, 2017 Rapid City KC, SD                                                                                                                                                                                                                                                                                                                                                                                                                                                                                                                                                                                                                                                                                                                                                                                                                                                                                                                                                                                                                                                                                                                                                                                                                                                                                                                                                                                                                                                                                                                                                                                                                                                                                                                                                                                                                                                                                                                                                                                                                                                                                           | GCHB | 3g's Thu | nder On The Mountain  |      |        |                    |                             |   |   |   |   |        |     |      |      |
| October 22, 2017 Rapid City KC, SD  Total:  December 22, 1979 KC of Philadelphia, PA  Total:  Total: |      |          |                       |      |        |                    |                             |   |   |   | 4 |        |     |      |      |
| Total:    December 22, 1979   KC of Philadelphia, PA   2                                                                                                                                                                                                                                                                                                                                                                                                                                                                                                                                                                                                                                                                                                                                                                                                                                                                                                                                                                                                                                                                                                                                                                                                                                                                                                                                                                                                                                                                                                                                                                                                                                                                                                                                                                                                                                                                                                                                                                                                                                                                     |      |          |                       |      |        | October 21, 2017   | Rapid City KC, SD           |   |   |   | 4 | 2      |     |      |      |
| CH Abbeyshires Mork       m         Total:       1       Total:       0       1       1         CH Abbot of Janday       m         October 3, 1948 Dayton KC, OH       3       1         September 24, 1950 Butler County KC, PA       3       2         Total:       0       1       2         Total:       0       1       2         Total:       0       1       2         Total:       0       1       2       3       0       0         CH Ace Adler       m       April 5, 1973 Dayton KC, OH       3       1       1         April 5, 1973 Dayton KC, OH       3       1       1         August 4, 1973 Battle Creek KC, MI       2       3       4       1         March 17, 1974 Genesee County KC, MI       1       5 <td></td> <td></td> <td></td> <td></td> <td></td> <td>October 22, 2017</td> <td>Rapid City KC, SD</td> <td></td> <td></td> <td></td> <td></td> <td>3</td> <td></td> <td></td> <td></td>                                                                                                                                                                                                                                                                                                                                                                                                                                                                                                                                                                                                                                                                                                                                                                                                                                                                                                                                                                                                                                                                                                                                                                                                      |      |          |                       |      |        | October 22, 2017   | Rapid City KC, SD           |   |   |   |   | 3      |     |      |      |
| December 22, 1979 KC of Philadelphia, PA  Total:  Total:  Total:  O 1 0 0 1 0 0 0  CH Abbot of Janday  M  October 3, 1948 Dayton KC, OH September 24, 1950 Butler County KC, PA September 30, 1950 Grand Rapids KC, MI September 30, 1950 Grand Rapids KC, MI Total:  Total: |      |          |                       |      |        |                    | Total:                      | 0 | 0 | 1 | 2 | 3      | 0   | 0    |      |
| Total:  O 1 0 0 1 0 0 0 0 0 0 0 0 0 0 0 0 0 0 0                                                                                                                                                                                                                                                                                                                                                                                                                                                                                                                                                                                                                                                                                                                                                                                                                                                                                                                                                                                                                                                                                                                                                                                                                                                                                                                                                                                                                                                                                                                                                                                                                                                                                                                                                                                                                                                                                                                                                                                                                                                                              | CH   | Abbeysh  | ires Mork             |      |        |                    |                             |   |   |   |   |        |     |      |      |
| CH Abbot of Janday  October 3, 1948 Dayton KC, OH  September 24, 1950 Butler County KC, PA  September 30, 1950 Grand Rapids KC, MI  Total:  O 1 2 0 3 0 0  CH Ace Adler  M  April 5, 1973 Dayton KC, OH  June 10, 1973 Michaina KC, MI  August 4, 1973 Battle Creek KC, MI  September 23, 1973 Steel City KC, IN  March 17, 1974 Genesee County KC, MI  August 4, 1974 Jaxon KC, MI  3 6 Movember 3, 1974 Northeastern Indiana KC, IN  4 7                                                                                                                                                                                                                                                                                                                                                                                                                                                                                                                                                                                                                                                                                                                                                                                                                                                                                                                                                                                                                                                                                                                                                                                                                                                                                                                                                                                                                                                                                                                                                                                                                                                                                   |      |          |                       |      |        | December 22, 1979  | KC of Philadelphia, PA      |   |   |   |   |        |     |      |      |
| October 3, 1948 Dayton KC, OH 3 1                                                                                                                                                                                                                                                                                                                                                                                                                                                                                                                                                                                                                                                                                                                                                                                                                                                                                                                                                                                                                                                                                                                                                                                                                                                                                                                                                                                                                                                                                                                                                                                                                                                                                                                                                                                                                                                                                                                                                                                                                                                                                            |      |          |                       |      |        |                    | Total:                      | 0 | 1 | 0 | 0 | 1      | 0   | 0    |      |
| September 24, 1950 Butler County KC, PA 3 2 September 30, 1950 Grand Rapids KC, MI 2 3 0 3 0 0  Total: 0 1 2 0 3 0 0  The september 24, 1950 Butler County KC, PA 3 2 1 1 1 1 1 1 1 1 1 1 1 1 1 1 1 1 1 1                                                                                                                                                                                                                                                                                                                                                                                                                                                                                                                                                                                                                                                                                                                                                                                                                                                                                                                                                                                                                                                                                                                                                                                                                                                                                                                                                                                                                                                                                                                                                                                                                                                                                                                                                                                                                                                                                                                    | СН   | Abbot of | f Janday              |      |        |                    | D                           |   |   | 2 |   |        |     |      |      |
| September 30, 1950 Grand Rapids KC, MI  Total:  D 1 2 0 3 0 0  CH Ace Adler  M  April 5, 1973 Dayton KC, OH 3 1  June 10, 1973 Michaina KC, MI 3 2  August 4, 1973 Battle Creek KC, MI 2 3  September 23, 1973 Steel City KC, IN 3 4  March 17, 1974 Genesee County KC, MI 1 5  August 4, 1974 Jaxon KC, MI 3 6  November 3, 1974 Northeastern Indiana KC, IN 4 7                                                                                                                                                                                                                                                                                                                                                                                                                                                                                                                                                                                                                                                                                                                                                                                                                                                                                                                                                                                                                                                                                                                                                                                                                                                                                                                                                                                                                                                                                                                                                                                                                                                                                                                                                            |      |          |                       |      |        |                    | •                           |   |   |   |   |        |     |      |      |
| Total:  O 1 2 0 3 0 0  CH Ace Adler  M  April 5, 1973 Dayton KC, OH 3 1  June 10, 1973 Michaina KC, MI 3 2  August 4, 1973 Battle Creek KC, MI 2 3  September 23, 1973 Steel City KC, IN 3 4  March 17, 1974 Genesee County KC, MI 1 5  August 4, 1974 Jaxon KC, MI 3 6  November 3, 1974 Northeastern Indiana KC, IN 4 7                                                                                                                                                                                                                                                                                                                                                                                                                                                                                                                                                                                                                                                                                                                                                                                                                                                                                                                                                                                                                                                                                                                                                                                                                                                                                                                                                                                                                                                                                                                                                                                                                                                                                                                                                                                                    |      |          |                       |      |        |                    | •                           |   |   | 3 |   |        |     |      |      |
| CH Ace Adler         Mace Adler       Mace April 5, 1973 Dayton KC, OH       3       1         June 10, 1973 Michaina KC, MI       3       2         August 4, 1973 Battle Creek KC, MI       2       3         September 23, 1973 Steel City KC, IN       3       4         March 17, 1974 Genesee County KC, MI       1       5         August 4, 1974 Jaxon KC, MI       3       6         November 3, 1974 Northeastern Indiana KC, IN       4       7                                                                                                                                                                                                                                                                                                                                                                                                                                                                                                                                                                                                                                                                                                                                                                                                                                                                                                                                                                                                                                                                                                                                                                                                                                                                                                                                                                                                                                                                                                                                                                                                                                                                   |      |          |                       |      |        | September 30, 1950 | Grand Rapids KC, MI         |   |   |   |   |        |     |      |      |
| April 5, 1973 Dayton KC, OH 3 1  June 10, 1973 Michaina KC, MI 3 2  August 4, 1973 Battle Creek KC, MI 2 3  September 23, 1973 Steel City KC, IN 3 4  March 17, 1974 Genesee County KC, MI 1 5  August 4, 1974 Jaxon KC, MI 3 6  November 3, 1974 Northeastern Indiana KC, IN 4 7                                                                                                                                                                                                                                                                                                                                                                                                                                                                                                                                                                                                                                                                                                                                                                                                                                                                                                                                                                                                                                                                                                                                                                                                                                                                                                                                                                                                                                                                                                                                                                                                                                                                                                                                                                                                                                            |      |          |                       |      |        |                    | Total:                      | 0 | 1 | 2 | 0 | 3      | 0   | 0    |      |
| June 10, 1973 Michaina KC, MI       3       2         August 4, 1973 Battle Creek KC, MI       2       3         September 23, 1973 Steel City KC, IN       3       4         March 17, 1974 Genesee County KC, MI       1       5         August 4, 1974 Jaxon KC, MI       3       6         November 3, 1974 Northeastern Indiana KC, IN       4       7                                                                                                                                                                                                                                                                                                                                                                                                                                                                                                                                                                                                                                                                                                                                                                                                                                                                                                                                                                                                                                                                                                                                                                                                                                                                                                                                                                                                                                                                                                                                                                                                                                                                                                                                                                  | СН   | Ace Adle | er                    |      |        |                    |                             |   |   |   |   |        |     |      |      |
| August 4, 1973 Battle Creek KC, MI 2 3  September 23, 1973 Steel City KC, IN 3 4  March 17, 1974 Genesee County KC, MI 1 5  August 4, 1974 Jaxon KC, MI 3 6  November 3, 1974 Northeastern Indiana KC, IN 4 7                                                                                                                                                                                                                                                                                                                                                                                                                                                                                                                                                                                                                                                                                                                                                                                                                                                                                                                                                                                                                                                                                                                                                                                                                                                                                                                                                                                                                                                                                                                                                                                                                                                                                                                                                                                                                                                                                                                |      |          |                       |      |        | •                  | •                           |   |   |   |   |        |     |      |      |
| September 23, 1973 Steel City KC, IN       3       4         March 17, 1974 Genesee County KC, MI       1       5         August 4, 1974 Jaxon KC, MI       3       6         November 3, 1974 Northeastern Indiana KC, IN       4       7                                                                                                                                                                                                                                                                                                                                                                                                                                                                                                                                                                                                                                                                                                                                                                                                                                                                                                                                                                                                                                                                                                                                                                                                                                                                                                                                                                                                                                                                                                                                                                                                                                                                                                                                                                                                                                                                                   |      |          |                       |      |        |                    |                             |   |   | 3 |   | 2      |     |      |      |
| March 17, 1974 Genesee County KC, MI 1 5  August 4, 1974 Jaxon KC, MI 3 6  November 3, 1974 Northeastern Indiana KC, IN 4 7                                                                                                                                                                                                                                                                                                                                                                                                                                                                                                                                                                                                                                                                                                                                                                                                                                                                                                                                                                                                                                                                                                                                                                                                                                                                                                                                                                                                                                                                                                                                                                                                                                                                                                                                                                                                                                                                                                                                                                                                  |      |          |                       |      |        | August 4, 1973     | Battle Creek KC, MI         |   | 2 |   |   | 3      |     |      |      |
| August 4, 1974 Jaxon KC, MI 3 6  November 3, 1974 Northeastern Indiana KC, IN 4 7                                                                                                                                                                                                                                                                                                                                                                                                                                                                                                                                                                                                                                                                                                                                                                                                                                                                                                                                                                                                                                                                                                                                                                                                                                                                                                                                                                                                                                                                                                                                                                                                                                                                                                                                                                                                                                                                                                                                                                                                                                            |      |          |                       |      |        | September 23, 1973 | Steel City KC, IN           |   |   | 3 |   | 4      |     |      |      |
| November 3, 1974 Northeastern Indiana KC, IN 4 7                                                                                                                                                                                                                                                                                                                                                                                                                                                                                                                                                                                                                                                                                                                                                                                                                                                                                                                                                                                                                                                                                                                                                                                                                                                                                                                                                                                                                                                                                                                                                                                                                                                                                                                                                                                                                                                                                                                                                                                                                                                                             |      |          |                       |      |        | March 17, 1974     | Genesee County KC, MI       | 1 |   |   |   | 5      |     |      |      |
|                                                                                                                                                                                                                                                                                                                                                                                                                                                                                                                                                                                                                                                                                                                                                                                                                                                                                                                                                                                                                                                                                                                                                                                                                                                                                                                                                                                                                                                                                                                                                                                                                                                                                                                                                                                                                                                                                                                                                                                                                                                                                                                              |      |          |                       |      |        | August 4, 1974     | Jaxon KC, MI                |   |   | 3 |   | 6      |     |      |      |
| December 8, 1974 Ingahm County KC, MI 1 8                                                                                                                                                                                                                                                                                                                                                                                                                                                                                                                                                                                                                                                                                                                                                                                                                                                                                                                                                                                                                                                                                                                                                                                                                                                                                                                                                                                                                                                                                                                                                                                                                                                                                                                                                                                                                                                                                                                                                                                                                                                                                    |      |          |                       |      |        | November 3, 1974   | Northeastern Indiana KC, IN |   |   |   | 4 | 7      |     |      |      |
|                                                                                                                                                                                                                                                                                                                                                                                                                                                                                                                                                                                                                                                                                                                                                                                                                                                                                                                                                                                                                                                                                                                                                                                                                                                                                                                                                                                                                                                                                                                                                                                                                                                                                                                                                                                                                                                                                                                                                                                                                                                                                                                              |      |          |                       |      |        | December 8, 1974   | Ingahm County KC, MI        | 1 |   |   |   | 8      |     |      |      |