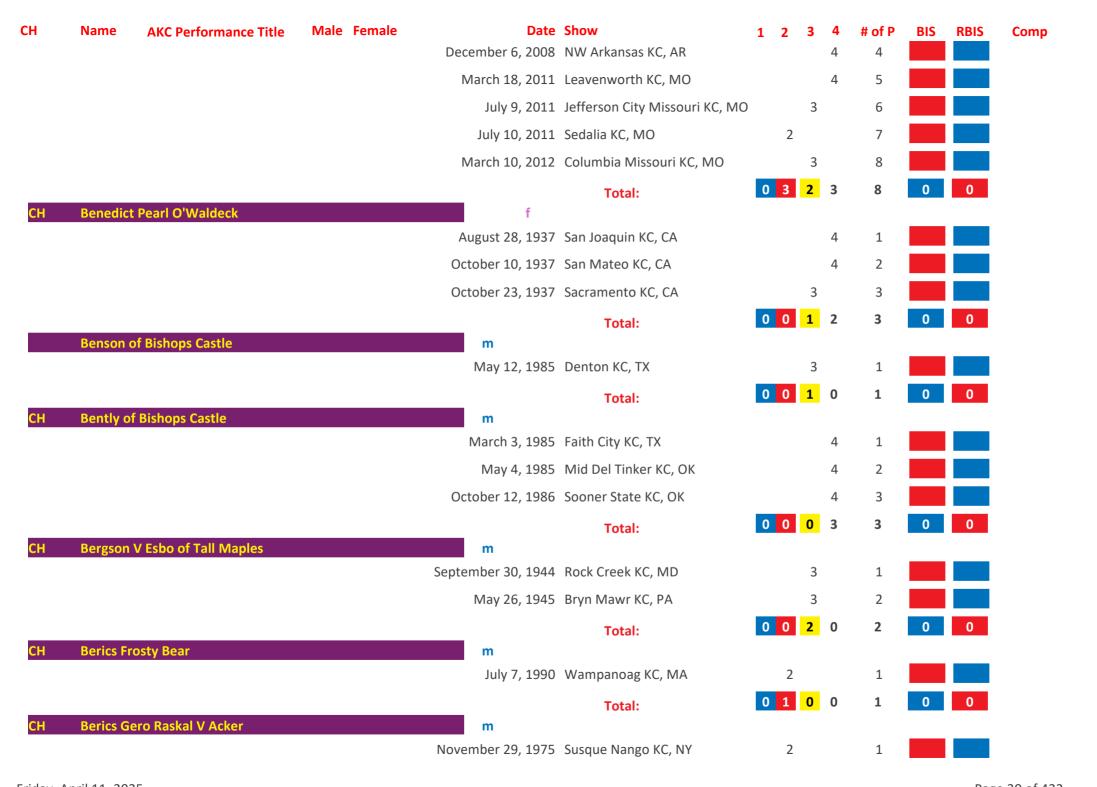

Friday, April 11, 2025 Page 1 of 422

Friday, April 11, 2025 Page 2 of 422

| Male | Female | Date               | Show                            | 1 | 2 | 3 | 4 | # of P | BIS | RBIS | Comp |
|------|--------|--------------------|---------------------------------|---|---|---|---|--------|-----|------|------|
|      |        | September 14, 2003 | Berks County KC, PA             | 1 |   |   |   | 10     |     |      |      |
|      |        | September 20, 2003 | Butler County KC, PA            | 1 |   |   |   | 11     |     |      |      |
|      |        | October 11, 2003   | Lawrence Jayhawk KC, KS         |   | 2 |   |   | 12     |     |      |      |
|      |        | November 22, 2003  | Chesapeake KC of Maryland, M    |   |   | 3 |   | 13     |     |      |      |
|      |        | December 12, 2003  | Space Coast KC of Palm Bay, FL  | 1 |   |   |   | 14     |     |      |      |
|      |        | December 13, 2003  | Central Florida KC, FL          | 1 |   |   |   | 15     |     |      |      |
|      |        | December 14, 2003  | Brevard KC, FL                  |   |   | 3 |   | 16     |     |      |      |
|      |        | March 22, 2004     | Salisbury North Carolina KC, NC |   |   | 3 |   | 17     |     |      |      |
|      |        | May 21, 2004       | Holland Michigan KC, MI         |   |   | 3 |   | 18     |     |      |      |
|      |        | June 12, 2004      | Grand Traverse KC, MI           |   |   | 3 |   | 19     |     |      |      |
|      |        | June 13, 2004      | Grand Traverse KC, MI           | 1 |   |   |   | 20     |     |      |      |
|      |        | June 19, 2004      | Acadiana KC, LA                 | 1 |   |   |   | 21     |     |      |      |
|      |        | June 20, 2004      | Acadiana KC, LA                 | 1 |   |   |   | 22     |     |      |      |
|      |        | July 1, 2004       | Cotoctin KC, MD                 | 1 |   |   |   | 23     |     |      |      |
|      |        | July 10, 2004      | Portland KC, OR                 |   |   |   | 4 | 24     |     |      |      |
|      |        | September 25, 2004 | Lewiston Auburn KC, ME          | 1 |   |   |   | 26     | BIS |      | 514  |
|      |        | September 25, 2004 | Lewiston Auburn KC, ME          | 1 |   |   |   | 25     | BIS |      | 540  |
|      |        | November 18, 2004  | National Capitol KC, MD         |   | 2 |   |   | 27     |     |      |      |
|      |        | November 21, 2004  | Upper Marlboro KC, MD           |   |   | 3 |   | 28     |     |      |      |
|      |        | January 8, 2005    | Greater Daytona DFA, FL         |   |   | 3 |   | 29     |     |      |      |
|      |        | March 28, 2005     | Salisbury North Carolina KC, NC |   | 2 |   |   | 30     |     |      |      |
|      |        | April 16, 2005     | Atlanta KC, GA                  |   |   |   | 4 | 31     |     |      |      |
|      |        | May 14, 2005       | Greater Emporia KC, KS          | 1 |   |   |   | 32     |     |      |      |
|      |        | May 15, 2005       | Greater Emporia KC, KS          | 1 |   |   |   | 33     | BIS |      | 520  |
|      |        | May 30, 2005       | Union County KC, NJ             |   | 2 |   |   | 34     |     |      |      |
|      |        | June 30, 2005      | Greater Hattiesburg KC, MS      |   | 2 |   |   | 35     |     |      |      |
|      |        |                    |                                 |   |   |   |   |        |     |      |      |

Friday, April 11, 2025 Page 3 of 422

СН

Name

**AKC Performance Title** 

| CH Na  | ame      | <b>AKC Performance Title</b> | Male | Female | Date               | Show                          | 1  | 2  | 3               | 4 | # of P | BIS | RBIS | Comp |
|--------|----------|------------------------------|------|--------|--------------------|-------------------------------|----|----|-----------------|---|--------|-----|------|------|
|        |          |                              |      |        | July 2, 2005       | Greater Hattiesburg KC, MS    |    |    | 3               |   | 36     |     |      |      |
|        |          |                              |      |        | July 30, 2005      | Longview KC, TX               |    |    | 3               |   | 37     |     |      |      |
|        |          |                              |      |        | July 31, 2005      | Longview KC, TX               |    |    |                 | 4 | 38     |     |      |      |
|        |          |                              |      |        | September 3, 2005  | Marquette KC, MI              | 1  |    |                 |   | 39     | BIS |      | 325  |
|        |          |                              |      |        | September 10, 2005 | Somerset Hills KC, NJ         |    |    |                 | 4 | 40     |     |      |      |
|        |          |                              |      |        | September 25, 2005 | Gig Harbor KC, WA             | 1  |    |                 |   | 41     |     |      |      |
|        |          |                              |      |        | October 8, 2005    | Augusta KC, SC                |    |    | 3               |   | 42     |     |      |      |
|        |          | RN                           |      |        | December 10, 2005  | Greater Miami DC, FL          |    |    | 3               |   | 43     |     |      |      |
|        |          | RN                           |      |        | December 11, 2005  | Greater Miami DC, FL          |    | 2  |                 |   | 44     |     |      |      |
|        |          |                              |      |        |                    | Total:                        | 14 | 10 | <mark>14</mark> | 6 | 44     | 4   | 0    | 1899 |
| GCHG A | ksalas P | eyton                        |      |        | m                  |                               |    |    |                 |   |        |     |      |      |
|        |          | CGC                          |      |        | February 18, 2012  | Maryland KC, MD               |    |    |                 | 4 | 1      |     |      |      |
|        |          | CGC                          |      |        | March 3, 2012      | Connecticut River WGA, MA     |    |    | 3               |   | 2      |     |      |      |
|        |          | CGC                          |      |        | March 4, 2012      | Connecticut River WGA, MA     |    |    | 3               |   | 3      |     |      |      |
|        |          | CGC                          |      |        | March 18, 2012     | Delaware County KC, PA        |    |    |                 | 4 | 4      |     |      |      |
|        |          | CGC                          |      |        | March 23, 2012     | New Brunswick KC, NJ          |    |    |                 | 4 | 5      |     |      |      |
|        |          | CGC                          |      |        | March 1, 2014      | Connecticut River Working Gro |    |    | 3               |   | 6      |     |      |      |
|        |          | CGC                          |      |        | March 12, 2014     | York KC, PA                   |    |    | 3               |   | 7      |     |      |      |
|        |          | CGC                          |      |        | March 15, 2014     | Delaware County KC, PA        | 1  |    |                 |   | 8      |     |      |      |
|        |          | CGC                          |      |        | April 11, 2014     | Lebanon County KC, PA         |    |    |                 | 4 | 9      |     |      |      |
|        |          | CGC                          |      |        | May 3, 2014        | Crawford County KC, OH        |    |    | 3               |   | 10     |     |      |      |
|        |          | CGC                          |      |        | May 5, 2014        | Trenton KC, NJ                |    | 2  |                 |   | 11     |     |      |      |
|        |          | CGC                          |      |        | May 16, 2014       | Ladies KA of America,NY       |    |    |                 | 4 | 12     |     |      |      |
|        |          | CGC                          |      |        | May 31, 2014       | Huntingdon Valley KC, PA      |    |    |                 | 4 | 13     |     |      |      |
|        |          | CGC                          |      |        | June 13, 2014      | North Shore KC, MA            |    |    | 3               |   | 14     |     |      |      |
|        |          | CGC                          |      |        | June 14, 2014      | North Shore KC, MA            |    | 2  | 3               |   | 15     |     |      |      |