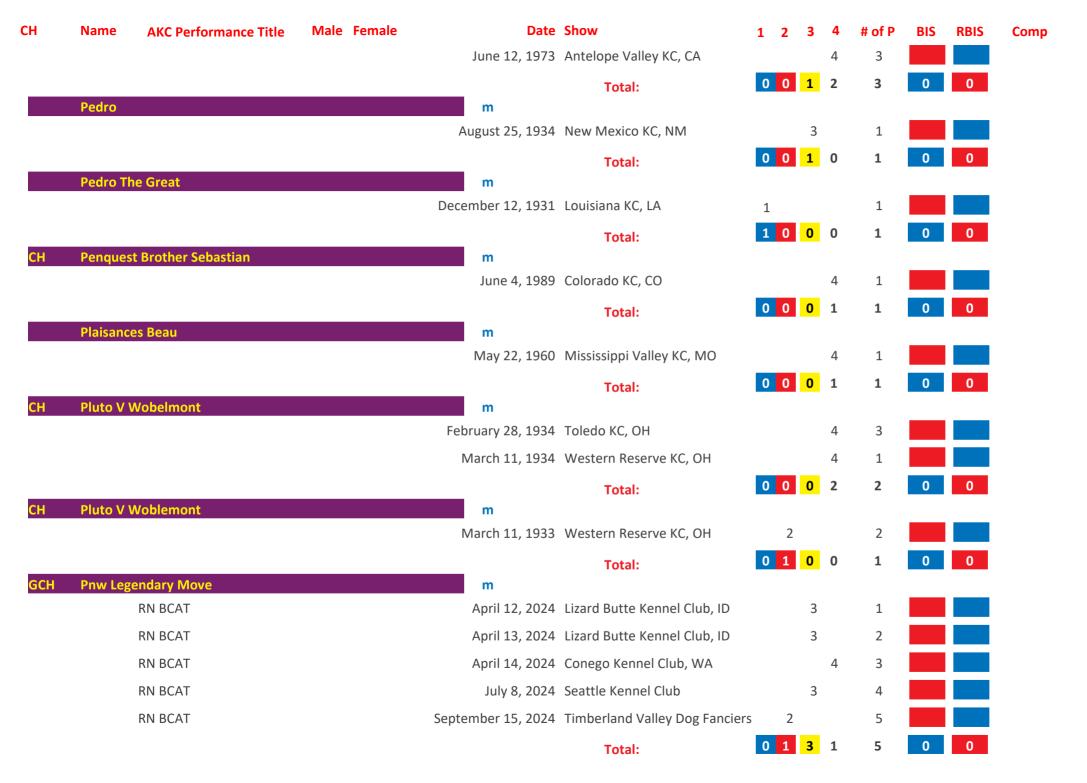

## Saint Bernard AKC Group Placements From 1924 to Date

| March   1,100   1,100   1,100   1,100   1,100   1,100   1,100   1,100   1,100   1,100   1,100   1,100   1,100   1,100   1,100   1,100   1,100   1,100   1,100   1,100   1,100   1,100   1,100   1,100   1,100   1,100   1,100   1,100   1,100   1,100   1,100   1,100   1,100   1,100   1,100   1,100   1,100   1,100   1,100   1,100   1,100   1,100   1,100   1,100   1,100   1,100   1,100   1,100   1,100   1,100   1,100   1,100   1,100   1,100   1,100   1,100   1,100   1,100   1,100   1,100   1,100   1,100   1,100   1,100   1,100   1,100   1,100   1,100   1,100   1,100   1,100   1,100   1,100   1,100   1,100   1,100   1,100   1,100   1,100   1,100   1,100   1,100   1,100   1,100   1,100   1,100   1,100   1,100   1,100   1,100   1,100   1,100   1,100   1,100   1,100   1,100   1,100   1,100   1,100   1,100   1,100   1,100   1,100   1,100   1,100   1,100   1,100   1,100   1,100   1,100   1,100   1,100   1,100   1,100   1,100   1,100   1,100   1,100   1,100   1,100   1,100   1,100   1,100   1,100   1,100   1,100   1,100   1,100   1,100   1,100   1,100   1,100   1,100   1,100   1,100   1,100   1,100   1,100   1,100   1,100   1,100   1,100   1,100   1,100   1,100   1,100   1,100   1,100   1,100   1,100   1,100   1,100   1,100   1,100   1,100   1,100   1,100   1,100   1,100   1,100   1,100   1,100   1,100   1,100   1,100   1,100   1,100   1,100   1,100   1,100   1,100   1,100   1,100   1,100   1,100   1,100   1,100   1,100   1,100   1,100   1,100   1,100   1,100   1,100   1,100   1,100   1,100   1,100   1,100   1,100   1,100   1,100   1,100   1,100   1,100   1,100   1,100   1,100   1,100   1,100   1,100   1,100   1,100   1,100   1,100   1,100   1,100   1,100   1,100   1,100   1,100   1,100   1,100   1,100   1,100   1,100   1,100   1,100   1,100   1,100   1,100   1,100   1,100   1,100   1,100   1,100   1,100   1,100   1,100   1,100   1,100   1,100   1,100   1,100   1,100   1,100   1,100   1,100   1,100   1,100   1,100   1,100   1,100   1,100   1,100   1,100   1,100   1,100   1,100   1,100   1,100   1,100   1,100   1,100   1,10 | СН   | Name     | AKC Performance Title | Male | Female | Date               | Show                        | 1 | 2 | 3 | 4 | # of P | BIS | RBIS | Comp |
|------------------------------------------------------------------------------------------------------------------------------------------------------------------------------------------------------------------------------------------------------------------------------------------------------------------------------------------------------------------------------------------------------------------------------------------------------------------------------------------------------------------------------------------------------------------------------------------------------------------------------------------------------------------------------------------------------------------------------------------------------------------------------------------------------------------------------------------------------------------------------------------------------------------------------------------------------------------------------------------------------------------------------------------------------------------------------------------------------------------------------------------------------------------------------------------------------------------------------------------------------------------------------------------------------------------------------------------------------------------------------------------------------------------------------------------------------------------------------------------------------------------------------------------------------------------------------------------------------------------------------------------------------------------------------------------------------------------------------------------------------------------------------------------------------------------------------------------------------------------------------------------------------------------------------------------------------------------------------------------------------------------------------------------------------------------------------------------------------------------------------|------|----------|-----------------------|------|--------|--------------------|-----------------------------|---|---|---|---|--------|-----|------|------|
| Total:    Total:                                                                                                                                                                                                                                                                                                                                                                                                                                                                                                                                                                                                                                                                                                                                                                                                                                                                                                                                                                                                                                                                                                                                                                                                                                                                                                                                                                                                                                                                                                                                                                                                                                                                                                                                                                                                                                                                                                                                                                                                                                                                                                             | СН   | 3b's Ace | In The Hole           |      |        |                    |                             |   |   |   |   |        |     |      |      |
| Ctbb   3g's Thunder On The Mountain   M                                                                                                                                                                                                                                                                                                                                                                                                                                                                                                                                                                                                                                                                                                                                                                                                                                                                                                                                                                                                                                                                                                                                                                                                                                                                                                                                                                                                                                                                                                                                                                                                                                                                                                                                                                                                                                                                                                                                                                                                                                                                                      |      |          |                       |      |        | June 10, 2006      | Asheville KC, NC            |   |   |   |   | 1      |     |      |      |
| October 20, 2017 Rapid City KC, SD                                                                                                                                                                                                                                                                                                                                                                                                                                                                                                                                                                                                                                                                                                                                                                                                                                                                                                                                                                                                                                                                                                                                                                                                                                                                                                                                                                                                                                                                                                                                                                                                                                                                                                                                                                                                                                                                                                                                                                                                                                                                                           |      |          |                       |      |        |                    | Total:                      | 0 | 0 | 1 | 0 | 1      | 0   | 0    |      |
| October 21, 2017 Rapid City KC, SD                                                                                                                                                                                                                                                                                                                                                                                                                                                                                                                                                                                                                                                                                                                                                                                                                                                                                                                                                                                                                                                                                                                                                                                                                                                                                                                                                                                                                                                                                                                                                                                                                                                                                                                                                                                                                                                                                                                                                                                                                                                                                           | GCHB | 3g's Thu | nder On The Mountain  |      |        |                    |                             |   |   |   |   |        |     |      |      |
| October 22, 2017 Rapid City KC, SD  Total:  December 22, 1979 KC of Philadelphia, PA  Total:  Total: |      |          |                       |      |        |                    |                             |   |   |   | 4 |        |     |      |      |
| Total:    December 22, 1979   KC of Philadelphia, PA   2                                                                                                                                                                                                                                                                                                                                                                                                                                                                                                                                                                                                                                                                                                                                                                                                                                                                                                                                                                                                                                                                                                                                                                                                                                                                                                                                                                                                                                                                                                                                                                                                                                                                                                                                                                                                                                                                                                                                                                                                                                                                     |      |          |                       |      |        | October 21, 2017   | Rapid City KC, SD           |   |   |   | 4 | 2      |     |      |      |
| CH Abbeyshires Mork       m         Total:       1       Total:       0       1       1         CH Abbot of Janday       m         October 3, 1948 Dayton KC, OH       3       1         September 24, 1950 Butler County KC, PA       3       2         Total:       0       1       2         Total:       0       1       2         Total:       0       1       2         Total:       0       1       2       3       0       0         CH Ace Adler       m       April 5, 1973 Dayton KC, OH       3       1       1         April 5, 1973 Dayton KC, OH       3       1       1         August 4, 1973 Battle Creek KC, MI       2       3       4       1         March 17, 1974 Genesee County KC, MI       1       5 <td></td> <td></td> <td></td> <td></td> <td></td> <td>October 22, 2017</td> <td>Rapid City KC, SD</td> <td></td> <td></td> <td></td> <td></td> <td>3</td> <td></td> <td></td> <td></td>                                                                                                                                                                                                                                                                                                                                                                                                                                                                                                                                                                                                                                                                                                                                                                                                                                                                                                                                                                                                                                                                                                                                                                                                      |      |          |                       |      |        | October 22, 2017   | Rapid City KC, SD           |   |   |   |   | 3      |     |      |      |
| December 22, 1979 KC of Philadelphia, PA  Total:  Total:  Total:  O 1 0 0 1 0 0 0  CH Abbot of Janday  M  October 3, 1948 Dayton KC, OH September 24, 1950 Butler County KC, PA September 30, 1950 Grand Rapids KC, MI September 30, 1950 Grand Rapids KC, MI Total:  Total: |      |          |                       |      |        |                    | Total:                      | 0 | 0 | 1 | 2 | 3      | 0   | 0    |      |
| Total:  O 1 0 0 1 0 0 0 0 0 0 0 0 0 0 0 0 0 0 0                                                                                                                                                                                                                                                                                                                                                                                                                                                                                                                                                                                                                                                                                                                                                                                                                                                                                                                                                                                                                                                                                                                                                                                                                                                                                                                                                                                                                                                                                                                                                                                                                                                                                                                                                                                                                                                                                                                                                                                                                                                                              | CH   | Abbeysh  | ires Mork             |      |        |                    |                             |   |   |   |   |        |     |      |      |
| CH Abbot of Janday  October 3, 1948 Dayton KC, OH  September 24, 1950 Butler County KC, PA  September 30, 1950 Grand Rapids KC, MI  Total:  O 1 2 0 3 0 0  CH Ace Adler  M  April 5, 1973 Dayton KC, OH  June 10, 1973 Michaina KC, MI  August 4, 1973 Battle Creek KC, MI  September 23, 1973 Steel City KC, IN  March 17, 1974 Genesee County KC, MI  August 4, 1974 Jaxon KC, MI  3 6 Movember 3, 1974 Northeastern Indiana KC, IN  4 7                                                                                                                                                                                                                                                                                                                                                                                                                                                                                                                                                                                                                                                                                                                                                                                                                                                                                                                                                                                                                                                                                                                                                                                                                                                                                                                                                                                                                                                                                                                                                                                                                                                                                   |      |          |                       |      |        | December 22, 1979  | KC of Philadelphia, PA      |   |   |   |   |        |     |      |      |
| October 3, 1948 Dayton KC, OH 3 1                                                                                                                                                                                                                                                                                                                                                                                                                                                                                                                                                                                                                                                                                                                                                                                                                                                                                                                                                                                                                                                                                                                                                                                                                                                                                                                                                                                                                                                                                                                                                                                                                                                                                                                                                                                                                                                                                                                                                                                                                                                                                            |      |          |                       |      |        |                    | Total:                      | 0 | 1 | 0 | 0 | 1      | 0   | 0    |      |
| September 24, 1950 Butler County KC, PA 3 2 September 30, 1950 Grand Rapids KC, MI 2 3 0 3 0 0  Total: 0 1 2 0 3 0 0  The september 24, 1950 Butler County KC, PA 3 2 1 1 1 1 1 1 1 1 1 1 1 1 1 1 1 1 1 1                                                                                                                                                                                                                                                                                                                                                                                                                                                                                                                                                                                                                                                                                                                                                                                                                                                                                                                                                                                                                                                                                                                                                                                                                                                                                                                                                                                                                                                                                                                                                                                                                                                                                                                                                                                                                                                                                                                    | СН   | Abbot of | f Janday              |      |        |                    | D                           |   |   | 2 |   |        |     |      |      |
| September 30, 1950 Grand Rapids KC, MI  Total:  D 1 2 0 3 0 0  CH Ace Adler  M  April 5, 1973 Dayton KC, OH 3 1  June 10, 1973 Michaina KC, MI 3 2  August 4, 1973 Battle Creek KC, MI 2 3  September 23, 1973 Steel City KC, IN 3 4  March 17, 1974 Genesee County KC, MI 1 5  August 4, 1974 Jaxon KC, MI 3 6  November 3, 1974 Northeastern Indiana KC, IN 4 7                                                                                                                                                                                                                                                                                                                                                                                                                                                                                                                                                                                                                                                                                                                                                                                                                                                                                                                                                                                                                                                                                                                                                                                                                                                                                                                                                                                                                                                                                                                                                                                                                                                                                                                                                            |      |          |                       |      |        |                    | •                           |   |   |   |   |        |     |      |      |
| Total:  O 1 2 0 3 0 0  CH Ace Adler  M  April 5, 1973 Dayton KC, OH 3 1  June 10, 1973 Michaina KC, MI 3 2  August 4, 1973 Battle Creek KC, MI 2 3  September 23, 1973 Steel City KC, IN 3 4  March 17, 1974 Genesee County KC, MI 1 5  August 4, 1974 Jaxon KC, MI 3 6  November 3, 1974 Northeastern Indiana KC, IN 4 7                                                                                                                                                                                                                                                                                                                                                                                                                                                                                                                                                                                                                                                                                                                                                                                                                                                                                                                                                                                                                                                                                                                                                                                                                                                                                                                                                                                                                                                                                                                                                                                                                                                                                                                                                                                                    |      |          |                       |      |        |                    | •                           |   |   | 3 |   |        |     |      |      |
| CH Ace Adler         Mace Adler       Mace April 5, 1973 Dayton KC, OH       3       1         June 10, 1973 Michaina KC, MI       3       2         August 4, 1973 Battle Creek KC, MI       2       3         September 23, 1973 Steel City KC, IN       3       4         March 17, 1974 Genesee County KC, MI       1       5         August 4, 1974 Jaxon KC, MI       3       6         November 3, 1974 Northeastern Indiana KC, IN       4       7                                                                                                                                                                                                                                                                                                                                                                                                                                                                                                                                                                                                                                                                                                                                                                                                                                                                                                                                                                                                                                                                                                                                                                                                                                                                                                                                                                                                                                                                                                                                                                                                                                                                   |      |          |                       |      |        | September 30, 1950 | Grand Rapids KC, MI         |   |   |   |   |        |     |      |      |
| April 5, 1973 Dayton KC, OH 3 1  June 10, 1973 Michaina KC, MI 3 2  August 4, 1973 Battle Creek KC, MI 2 3  September 23, 1973 Steel City KC, IN 3 4  March 17, 1974 Genesee County KC, MI 1 5  August 4, 1974 Jaxon KC, MI 3 6  November 3, 1974 Northeastern Indiana KC, IN 4 7                                                                                                                                                                                                                                                                                                                                                                                                                                                                                                                                                                                                                                                                                                                                                                                                                                                                                                                                                                                                                                                                                                                                                                                                                                                                                                                                                                                                                                                                                                                                                                                                                                                                                                                                                                                                                                            |      |          |                       |      |        |                    | Total:                      | 0 | 1 | 2 | 0 | 3      | 0   | 0    |      |
| June 10, 1973 Michaina KC, MI       3       2         August 4, 1973 Battle Creek KC, MI       2       3         September 23, 1973 Steel City KC, IN       3       4         March 17, 1974 Genesee County KC, MI       1       5         August 4, 1974 Jaxon KC, MI       3       6         November 3, 1974 Northeastern Indiana KC, IN       4       7                                                                                                                                                                                                                                                                                                                                                                                                                                                                                                                                                                                                                                                                                                                                                                                                                                                                                                                                                                                                                                                                                                                                                                                                                                                                                                                                                                                                                                                                                                                                                                                                                                                                                                                                                                  | СН   | Ace Adle | er                    |      |        |                    |                             |   |   |   |   |        |     |      |      |
| August 4, 1973 Battle Creek KC, MI 2 3  September 23, 1973 Steel City KC, IN 3 4  March 17, 1974 Genesee County KC, MI 1 5  August 4, 1974 Jaxon KC, MI 3 6  November 3, 1974 Northeastern Indiana KC, IN 4 7                                                                                                                                                                                                                                                                                                                                                                                                                                                                                                                                                                                                                                                                                                                                                                                                                                                                                                                                                                                                                                                                                                                                                                                                                                                                                                                                                                                                                                                                                                                                                                                                                                                                                                                                                                                                                                                                                                                |      |          |                       |      |        | •                  | •                           |   |   |   |   |        |     |      |      |
| September 23, 1973 Steel City KC, IN       3       4         March 17, 1974 Genesee County KC, MI       1       5         August 4, 1974 Jaxon KC, MI       3       6         November 3, 1974 Northeastern Indiana KC, IN       4       7                                                                                                                                                                                                                                                                                                                                                                                                                                                                                                                                                                                                                                                                                                                                                                                                                                                                                                                                                                                                                                                                                                                                                                                                                                                                                                                                                                                                                                                                                                                                                                                                                                                                                                                                                                                                                                                                                   |      |          |                       |      |        |                    |                             |   |   | 3 |   | 2      |     |      |      |
| March 17, 1974 Genesee County KC, MI 1 5  August 4, 1974 Jaxon KC, MI 3 6  November 3, 1974 Northeastern Indiana KC, IN 4 7                                                                                                                                                                                                                                                                                                                                                                                                                                                                                                                                                                                                                                                                                                                                                                                                                                                                                                                                                                                                                                                                                                                                                                                                                                                                                                                                                                                                                                                                                                                                                                                                                                                                                                                                                                                                                                                                                                                                                                                                  |      |          |                       |      |        | August 4, 1973     | Battle Creek KC, MI         |   | 2 |   |   | 3      |     |      |      |
| August 4, 1974 Jaxon KC, MI 3 6  November 3, 1974 Northeastern Indiana KC, IN 4 7                                                                                                                                                                                                                                                                                                                                                                                                                                                                                                                                                                                                                                                                                                                                                                                                                                                                                                                                                                                                                                                                                                                                                                                                                                                                                                                                                                                                                                                                                                                                                                                                                                                                                                                                                                                                                                                                                                                                                                                                                                            |      |          |                       |      |        | September 23, 1973 | Steel City KC, IN           |   |   | 3 |   | 4      |     |      |      |
| November 3, 1974 Northeastern Indiana KC, IN 4 7                                                                                                                                                                                                                                                                                                                                                                                                                                                                                                                                                                                                                                                                                                                                                                                                                                                                                                                                                                                                                                                                                                                                                                                                                                                                                                                                                                                                                                                                                                                                                                                                                                                                                                                                                                                                                                                                                                                                                                                                                                                                             |      |          |                       |      |        | March 17, 1974     | Genesee County KC, MI       | 1 |   |   |   | 5      |     |      |      |
|                                                                                                                                                                                                                                                                                                                                                                                                                                                                                                                                                                                                                                                                                                                                                                                                                                                                                                                                                                                                                                                                                                                                                                                                                                                                                                                                                                                                                                                                                                                                                                                                                                                                                                                                                                                                                                                                                                                                                                                                                                                                                                                              |      |          |                       |      |        | August 4, 1974     | Jaxon KC, MI                |   |   | 3 |   | 6      |     |      |      |
| December 8, 1974 Ingahm County KC, MI 1 8                                                                                                                                                                                                                                                                                                                                                                                                                                                                                                                                                                                                                                                                                                                                                                                                                                                                                                                                                                                                                                                                                                                                                                                                                                                                                                                                                                                                                                                                                                                                                                                                                                                                                                                                                                                                                                                                                                                                                                                                                                                                                    |      |          |                       |      |        | November 3, 1974   | Northeastern Indiana KC, IN |   |   |   | 4 | 7      |     |      |      |
|                                                                                                                                                                                                                                                                                                                                                                                                                                                                                                                                                                                                                                                                                                                                                                                                                                                                                                                                                                                                                                                                                                                                                                                                                                                                                                                                                                                                                                                                                                                                                                                                                                                                                                                                                                                                                                                                                                                                                                                                                                                                                                                              |      |          |                       |      |        | December 8, 1974   | Ingahm County KC, MI        | 1 |   |   |   | 8      |     |      |      |