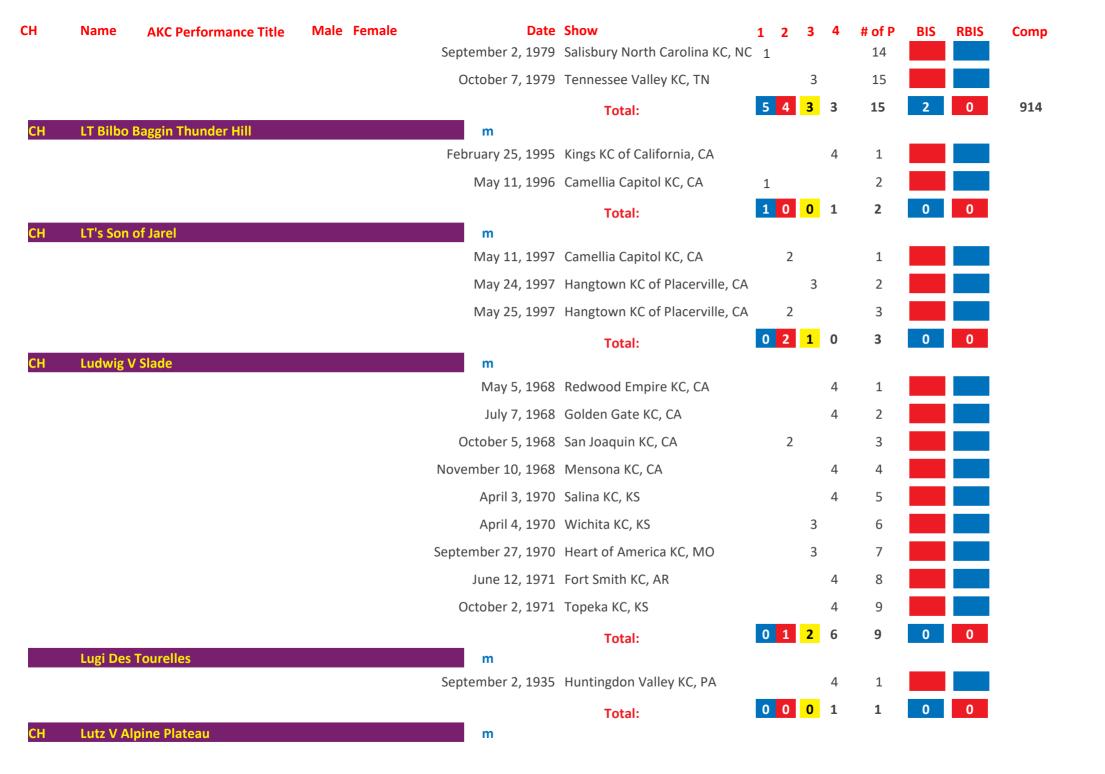

## Saint Bernard AKC Group Placements From 1924 to Date

| March   1,100   1,100   1,100   1,100   1,100   1,100   1,100   1,100   1,100   1,100   1,100   1,100   1,100   1,100   1,100   1,100   1,100   1,100   1,100   1,100   1,100   1,100   1,100   1,100   1,100   1,100   1,100   1,100   1,100   1,100   1,100   1,100   1,100   1,100   1,100   1,100   1,100   1,100   1,100   1,100   1,100   1,100   1,100   1,100   1,100   1,100   1,100   1,100   1,100   1,100   1,100   1,100   1,100   1,100   1,100   1,100   1,100   1,100   1,100   1,100   1,100   1,100   1,100   1,100   1,100   1,100   1,100   1,100   1,100   1,100   1,100   1,100   1,100   1,100   1,100   1,100   1,100   1,100   1,100   1,100   1,100   1,100   1,100   1,100   1,100   1,100   1,100   1,100   1,100   1,100   1,100   1,100   1,100   1,100   1,100   1,100   1,100   1,100   1,100   1,100   1,100   1,100   1,100   1,100   1,100   1,100   1,100   1,100   1,100   1,100   1,100   1,100   1,100   1,100   1,100   1,100   1,100   1,100   1,100   1,100   1,100   1,100   1,100   1,100   1,100   1,100   1,100   1,100   1,100   1,100   1,100   1,100   1,100   1,100   1,100   1,100   1,100   1,100   1,100   1,100   1,100   1,100   1,100   1,100   1,100   1,100   1,100   1,100   1,100   1,100   1,100   1,100   1,100   1,100   1,100   1,100   1,100   1,100   1,100   1,100   1,100   1,100   1,100   1,100   1,100   1,100   1,100   1,100   1,100   1,100   1,100   1,100   1,100   1,100   1,100   1,100   1,100   1,100   1,100   1,100   1,100   1,100   1,100   1,100   1,100   1,100   1,100   1,100   1,100   1,100   1,100   1,100   1,100   1,100   1,100   1,100   1,100   1,100   1,100   1,100   1,100   1,100   1,100   1,100   1,100   1,100   1,100   1,100   1,100   1,100   1,100   1,100   1,100   1,100   1,100   1,100   1,100   1,100   1,100   1,100   1,100   1,100   1,100   1,100   1,100   1,100   1,100   1,100   1,100   1,100   1,100   1,100   1,100   1,100   1,100   1,100   1,100   1,100   1,100   1,100   1,100   1,100   1,100   1,100   1,100   1,100   1,100   1,100   1,100   1,100   1,100   1,100   1,100   1,100   1,10 | СН   | Name     | AKC Performance Title | Male | Female | Date               | Show                        | 1 | 2 | 3 | 4 | # of P | BIS | RBIS | Comp |
|------------------------------------------------------------------------------------------------------------------------------------------------------------------------------------------------------------------------------------------------------------------------------------------------------------------------------------------------------------------------------------------------------------------------------------------------------------------------------------------------------------------------------------------------------------------------------------------------------------------------------------------------------------------------------------------------------------------------------------------------------------------------------------------------------------------------------------------------------------------------------------------------------------------------------------------------------------------------------------------------------------------------------------------------------------------------------------------------------------------------------------------------------------------------------------------------------------------------------------------------------------------------------------------------------------------------------------------------------------------------------------------------------------------------------------------------------------------------------------------------------------------------------------------------------------------------------------------------------------------------------------------------------------------------------------------------------------------------------------------------------------------------------------------------------------------------------------------------------------------------------------------------------------------------------------------------------------------------------------------------------------------------------------------------------------------------------------------------------------------------------|------|----------|-----------------------|------|--------|--------------------|-----------------------------|---|---|---|---|--------|-----|------|------|
| Total:    Total:                                                                                                                                                                                                                                                                                                                                                                                                                                                                                                                                                                                                                                                                                                                                                                                                                                                                                                                                                                                                                                                                                                                                                                                                                                                                                                                                                                                                                                                                                                                                                                                                                                                                                                                                                                                                                                                                                                                                                                                                                                                                                                             | СН   | 3b's Ace | In The Hole           |      |        |                    |                             |   |   |   |   |        |     |      |      |
| Ctbb   3g's Thunder On The Mountain   M                                                                                                                                                                                                                                                                                                                                                                                                                                                                                                                                                                                                                                                                                                                                                                                                                                                                                                                                                                                                                                                                                                                                                                                                                                                                                                                                                                                                                                                                                                                                                                                                                                                                                                                                                                                                                                                                                                                                                                                                                                                                                      |      |          |                       |      |        | June 10, 2006      | Asheville KC, NC            |   |   |   |   | 1      |     |      |      |
| October 20, 2017 Rapid City KC, SD                                                                                                                                                                                                                                                                                                                                                                                                                                                                                                                                                                                                                                                                                                                                                                                                                                                                                                                                                                                                                                                                                                                                                                                                                                                                                                                                                                                                                                                                                                                                                                                                                                                                                                                                                                                                                                                                                                                                                                                                                                                                                           |      |          |                       |      |        |                    | Total:                      | 0 | 0 | 1 | 0 | 1      | 0   | 0    |      |
| October 21, 2017 Rapid City KC, SD                                                                                                                                                                                                                                                                                                                                                                                                                                                                                                                                                                                                                                                                                                                                                                                                                                                                                                                                                                                                                                                                                                                                                                                                                                                                                                                                                                                                                                                                                                                                                                                                                                                                                                                                                                                                                                                                                                                                                                                                                                                                                           | GCHB | 3g's Thu | nder On The Mountain  |      |        |                    |                             |   |   |   |   |        |     |      |      |
| October 22, 2017 Rapid City KC, SD  Total:  December 22, 1979 KC of Philadelphia, PA  Total:  Total: |      |          |                       |      |        |                    |                             |   |   |   | 4 |        |     |      |      |
| Total:    December 22, 1979   KC of Philadelphia, PA   2                                                                                                                                                                                                                                                                                                                                                                                                                                                                                                                                                                                                                                                                                                                                                                                                                                                                                                                                                                                                                                                                                                                                                                                                                                                                                                                                                                                                                                                                                                                                                                                                                                                                                                                                                                                                                                                                                                                                                                                                                                                                     |      |          |                       |      |        | October 21, 2017   | Rapid City KC, SD           |   |   |   | 4 | 2      |     |      |      |
| CH Abbeyshires Mork       m         Total:       1       Total:       0       1       1         CH Abbot of Janday       m         October 3, 1948 Dayton KC, OH       3       1         September 24, 1950 Butler County KC, PA       3       2         Total:       0       1       2         Total:       0       1       2         Total:       0       1       2         Total:       0       1       2       3       0       0         CH Ace Adler       m       April 5, 1973 Dayton KC, OH       3       1       1         April 5, 1973 Dayton KC, OH       3       1       1         August 4, 1973 Battle Creek KC, MI       2       3       4       1         March 17, 1974 Genesee County KC, MI       1       5 <td></td> <td></td> <td></td> <td></td> <td></td> <td>October 22, 2017</td> <td>Rapid City KC, SD</td> <td></td> <td></td> <td></td> <td></td> <td>3</td> <td></td> <td></td> <td></td>                                                                                                                                                                                                                                                                                                                                                                                                                                                                                                                                                                                                                                                                                                                                                                                                                                                                                                                                                                                                                                                                                                                                                                                                      |      |          |                       |      |        | October 22, 2017   | Rapid City KC, SD           |   |   |   |   | 3      |     |      |      |
| December 22, 1979 KC of Philadelphia, PA  Total:  Total:  Total:  O 1 0 0 1 0 0 0  CH Abbot of Janday  M  October 3, 1948 Dayton KC, OH September 24, 1950 Butler County KC, PA September 30, 1950 Grand Rapids KC, MI September 30, 1950 Grand Rapids KC, MI Total:  Total: |      |          |                       |      |        |                    | Total:                      | 0 | 0 | 1 | 2 | 3      | 0   | 0    |      |
| Total:  O 1 0 0 1 0 0 0 0 0 0 0 0 0 0 0 0 0 0 0                                                                                                                                                                                                                                                                                                                                                                                                                                                                                                                                                                                                                                                                                                                                                                                                                                                                                                                                                                                                                                                                                                                                                                                                                                                                                                                                                                                                                                                                                                                                                                                                                                                                                                                                                                                                                                                                                                                                                                                                                                                                              | CH   | Abbeysh  | ires Mork             |      |        |                    |                             |   |   |   |   |        |     |      |      |
| CH Abbot of Janday  October 3, 1948 Dayton KC, OH  September 24, 1950 Butler County KC, PA  September 30, 1950 Grand Rapids KC, MI  Total:  O 1 2 0 3 0 0  CH Ace Adler  M  April 5, 1973 Dayton KC, OH  June 10, 1973 Michaina KC, MI  August 4, 1973 Battle Creek KC, MI  September 23, 1973 Steel City KC, IN  March 17, 1974 Genesee County KC, MI  August 4, 1974 Jaxon KC, MI  3 6 Movember 3, 1974 Northeastern Indiana KC, IN  4 7                                                                                                                                                                                                                                                                                                                                                                                                                                                                                                                                                                                                                                                                                                                                                                                                                                                                                                                                                                                                                                                                                                                                                                                                                                                                                                                                                                                                                                                                                                                                                                                                                                                                                   |      |          |                       |      |        | December 22, 1979  | KC of Philadelphia, PA      |   |   |   |   |        |     |      |      |
| October 3, 1948 Dayton KC, OH 3 1                                                                                                                                                                                                                                                                                                                                                                                                                                                                                                                                                                                                                                                                                                                                                                                                                                                                                                                                                                                                                                                                                                                                                                                                                                                                                                                                                                                                                                                                                                                                                                                                                                                                                                                                                                                                                                                                                                                                                                                                                                                                                            |      |          |                       |      |        |                    | Total:                      | 0 | 1 | 0 | 0 | 1      | 0   | 0    |      |
| September 24, 1950 Butler County KC, PA 3 2 September 30, 1950 Grand Rapids KC, MI 2 3 0 3 0 0  Total: 0 1 2 0 3 0 0  The september 24, 1950 Butler County KC, PA 3 2 1 1 1 1 1 1 1 1 1 1 1 1 1 1 1 1 1 1                                                                                                                                                                                                                                                                                                                                                                                                                                                                                                                                                                                                                                                                                                                                                                                                                                                                                                                                                                                                                                                                                                                                                                                                                                                                                                                                                                                                                                                                                                                                                                                                                                                                                                                                                                                                                                                                                                                    | СН   | Abbot of | f Janday              |      |        |                    | D                           |   |   | 2 |   |        |     |      |      |
| September 30, 1950 Grand Rapids KC, MI  Total:  D 1 2 0 3 0 0  CH Ace Adler  M  April 5, 1973 Dayton KC, OH 3 1  June 10, 1973 Michaina KC, MI 3 2  August 4, 1973 Battle Creek KC, MI 2 3  September 23, 1973 Steel City KC, IN 3 4  March 17, 1974 Genesee County KC, MI 1 5  August 4, 1974 Jaxon KC, MI 3 6  November 3, 1974 Northeastern Indiana KC, IN 4 7                                                                                                                                                                                                                                                                                                                                                                                                                                                                                                                                                                                                                                                                                                                                                                                                                                                                                                                                                                                                                                                                                                                                                                                                                                                                                                                                                                                                                                                                                                                                                                                                                                                                                                                                                            |      |          |                       |      |        |                    | •                           |   |   |   |   |        |     |      |      |
| Total:  O 1 2 0 3 0 0  CH Ace Adler  M  April 5, 1973 Dayton KC, OH 3 1  June 10, 1973 Michaina KC, MI 3 2  August 4, 1973 Battle Creek KC, MI 2 3  September 23, 1973 Steel City KC, IN 3 4  March 17, 1974 Genesee County KC, MI 1 5  August 4, 1974 Jaxon KC, MI 3 6  November 3, 1974 Northeastern Indiana KC, IN 4 7                                                                                                                                                                                                                                                                                                                                                                                                                                                                                                                                                                                                                                                                                                                                                                                                                                                                                                                                                                                                                                                                                                                                                                                                                                                                                                                                                                                                                                                                                                                                                                                                                                                                                                                                                                                                    |      |          |                       |      |        |                    | •                           |   |   | 3 |   |        |     |      |      |
| CH Ace Adler         Mace Adler       Mace April 5, 1973 Dayton KC, OH       3       1         June 10, 1973 Michaina KC, MI       3       2         August 4, 1973 Battle Creek KC, MI       2       3         September 23, 1973 Steel City KC, IN       3       4         March 17, 1974 Genesee County KC, MI       1       5         August 4, 1974 Jaxon KC, MI       3       6         November 3, 1974 Northeastern Indiana KC, IN       4       7                                                                                                                                                                                                                                                                                                                                                                                                                                                                                                                                                                                                                                                                                                                                                                                                                                                                                                                                                                                                                                                                                                                                                                                                                                                                                                                                                                                                                                                                                                                                                                                                                                                                   |      |          |                       |      |        | September 30, 1950 | Grand Rapids KC, MI         |   |   |   |   |        |     |      |      |
| April 5, 1973 Dayton KC, OH 3 1  June 10, 1973 Michaina KC, MI 3 2  August 4, 1973 Battle Creek KC, MI 2 3  September 23, 1973 Steel City KC, IN 3 4  March 17, 1974 Genesee County KC, MI 1 5  August 4, 1974 Jaxon KC, MI 3 6  November 3, 1974 Northeastern Indiana KC, IN 4 7                                                                                                                                                                                                                                                                                                                                                                                                                                                                                                                                                                                                                                                                                                                                                                                                                                                                                                                                                                                                                                                                                                                                                                                                                                                                                                                                                                                                                                                                                                                                                                                                                                                                                                                                                                                                                                            |      |          |                       |      |        |                    | Total:                      | 0 | 1 | 2 | 0 | 3      | 0   | 0    |      |
| June 10, 1973 Michaina KC, MI       3       2         August 4, 1973 Battle Creek KC, MI       2       3         September 23, 1973 Steel City KC, IN       3       4         March 17, 1974 Genesee County KC, MI       1       5         August 4, 1974 Jaxon KC, MI       3       6         November 3, 1974 Northeastern Indiana KC, IN       4       7                                                                                                                                                                                                                                                                                                                                                                                                                                                                                                                                                                                                                                                                                                                                                                                                                                                                                                                                                                                                                                                                                                                                                                                                                                                                                                                                                                                                                                                                                                                                                                                                                                                                                                                                                                  | СН   | Ace Adle | er                    |      |        |                    |                             |   |   |   |   |        |     |      |      |
| August 4, 1973 Battle Creek KC, MI 2 3  September 23, 1973 Steel City KC, IN 3 4  March 17, 1974 Genesee County KC, MI 1 5  August 4, 1974 Jaxon KC, MI 3 6  November 3, 1974 Northeastern Indiana KC, IN 4 7                                                                                                                                                                                                                                                                                                                                                                                                                                                                                                                                                                                                                                                                                                                                                                                                                                                                                                                                                                                                                                                                                                                                                                                                                                                                                                                                                                                                                                                                                                                                                                                                                                                                                                                                                                                                                                                                                                                |      |          |                       |      |        | •                  | •                           |   |   |   |   |        |     |      |      |
| September 23, 1973 Steel City KC, IN       3       4         March 17, 1974 Genesee County KC, MI       1       5         August 4, 1974 Jaxon KC, MI       3       6         November 3, 1974 Northeastern Indiana KC, IN       4       7                                                                                                                                                                                                                                                                                                                                                                                                                                                                                                                                                                                                                                                                                                                                                                                                                                                                                                                                                                                                                                                                                                                                                                                                                                                                                                                                                                                                                                                                                                                                                                                                                                                                                                                                                                                                                                                                                   |      |          |                       |      |        |                    |                             |   |   | 3 |   | 2      |     |      |      |
| March 17, 1974 Genesee County KC, MI 1 5  August 4, 1974 Jaxon KC, MI 3 6  November 3, 1974 Northeastern Indiana KC, IN 4 7                                                                                                                                                                                                                                                                                                                                                                                                                                                                                                                                                                                                                                                                                                                                                                                                                                                                                                                                                                                                                                                                                                                                                                                                                                                                                                                                                                                                                                                                                                                                                                                                                                                                                                                                                                                                                                                                                                                                                                                                  |      |          |                       |      |        | August 4, 1973     | Battle Creek KC, MI         |   | 2 |   |   | 3      |     |      |      |
| August 4, 1974 Jaxon KC, MI 3 6  November 3, 1974 Northeastern Indiana KC, IN 4 7                                                                                                                                                                                                                                                                                                                                                                                                                                                                                                                                                                                                                                                                                                                                                                                                                                                                                                                                                                                                                                                                                                                                                                                                                                                                                                                                                                                                                                                                                                                                                                                                                                                                                                                                                                                                                                                                                                                                                                                                                                            |      |          |                       |      |        | September 23, 1973 | Steel City KC, IN           |   |   | 3 |   | 4      |     |      |      |
| November 3, 1974 Northeastern Indiana KC, IN 4 7                                                                                                                                                                                                                                                                                                                                                                                                                                                                                                                                                                                                                                                                                                                                                                                                                                                                                                                                                                                                                                                                                                                                                                                                                                                                                                                                                                                                                                                                                                                                                                                                                                                                                                                                                                                                                                                                                                                                                                                                                                                                             |      |          |                       |      |        | March 17, 1974     | Genesee County KC, MI       | 1 |   |   |   | 5      |     |      |      |
|                                                                                                                                                                                                                                                                                                                                                                                                                                                                                                                                                                                                                                                                                                                                                                                                                                                                                                                                                                                                                                                                                                                                                                                                                                                                                                                                                                                                                                                                                                                                                                                                                                                                                                                                                                                                                                                                                                                                                                                                                                                                                                                              |      |          |                       |      |        | August 4, 1974     | Jaxon KC, MI                |   |   | 3 |   | 6      |     |      |      |
| December 8, 1974 Ingahm County KC, MI 1 8                                                                                                                                                                                                                                                                                                                                                                                                                                                                                                                                                                                                                                                                                                                                                                                                                                                                                                                                                                                                                                                                                                                                                                                                                                                                                                                                                                                                                                                                                                                                                                                                                                                                                                                                                                                                                                                                                                                                                                                                                                                                                    |      |          |                       |      |        | November 3, 1974   | Northeastern Indiana KC, IN |   |   |   | 4 | 7      |     |      |      |
|                                                                                                                                                                                                                                                                                                                                                                                                                                                                                                                                                                                                                                                                                                                                                                                                                                                                                                                                                                                                                                                                                                                                                                                                                                                                                                                                                                                                                                                                                                                                                                                                                                                                                                                                                                                                                                                                                                                                                                                                                                                                                                                              |      |          |                       |      |        | December 8, 1974   | Ingahm County KC, MI        | 1 |   |   |   | 8      |     |      |      |