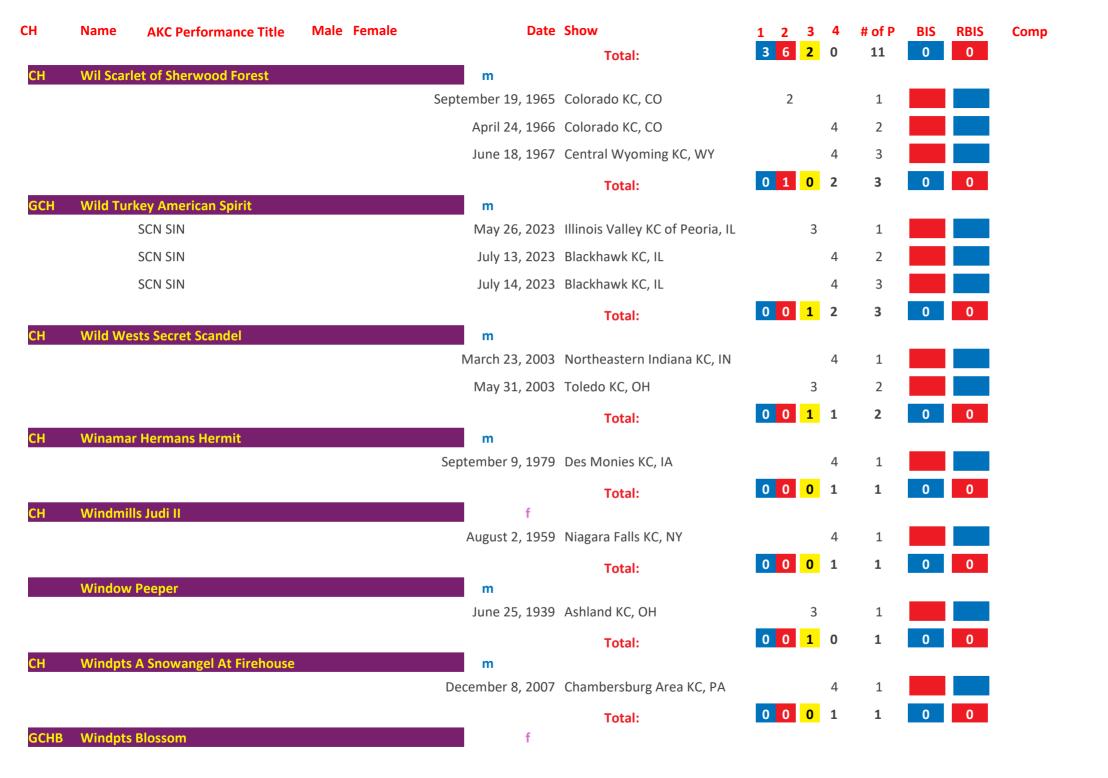

## Saint Bernard AKC Group Placements From 1924 to Date

| March   1,100   1,100   1,100   1,100   1,100   1,100   1,100   1,100   1,100   1,100   1,100   1,100   1,100   1,100   1,100   1,100   1,100   1,100   1,100   1,100   1,100   1,100   1,100   1,100   1,100   1,100   1,100   1,100   1,100   1,100   1,100   1,100   1,100   1,100   1,100   1,100   1,100   1,100   1,100   1,100   1,100   1,100   1,100   1,100   1,100   1,100   1,100   1,100   1,100   1,100   1,100   1,100   1,100   1,100   1,100   1,100   1,100   1,100   1,100   1,100   1,100   1,100   1,100   1,100   1,100   1,100   1,100   1,100   1,100   1,100   1,100   1,100   1,100   1,100   1,100   1,100   1,100   1,100   1,100   1,100   1,100   1,100   1,100   1,100   1,100   1,100   1,100   1,100   1,100   1,100   1,100   1,100   1,100   1,100   1,100   1,100   1,100   1,100   1,100   1,100   1,100   1,100   1,100   1,100   1,100   1,100   1,100   1,100   1,100   1,100   1,100   1,100   1,100   1,100   1,100   1,100   1,100   1,100   1,100   1,100   1,100   1,100   1,100   1,100   1,100   1,100   1,100   1,100   1,100   1,100   1,100   1,100   1,100   1,100   1,100   1,100   1,100   1,100   1,100   1,100   1,100   1,100   1,100   1,100   1,100   1,100   1,100   1,100   1,100   1,100   1,100   1,100   1,100   1,100   1,100   1,100   1,100   1,100   1,100   1,100   1,100   1,100   1,100   1,100   1,100   1,100   1,100   1,100   1,100   1,100   1,100   1,100   1,100   1,100   1,100   1,100   1,100   1,100   1,100   1,100   1,100   1,100   1,100   1,100   1,100   1,100   1,100   1,100   1,100   1,100   1,100   1,100   1,100   1,100   1,100   1,100   1,100   1,100   1,100   1,100   1,100   1,100   1,100   1,100   1,100   1,100   1,100   1,100   1,100   1,100   1,100   1,100   1,100   1,100   1,100   1,100   1,100   1,100   1,100   1,100   1,100   1,100   1,100   1,100   1,100   1,100   1,100   1,100   1,100   1,100   1,100   1,100   1,100   1,100   1,100   1,100   1,100   1,100   1,100   1,100   1,100   1,100   1,100   1,100   1,100   1,100   1,100   1,100   1,100   1,100   1,100   1,100   1,100   1,100   1,10 | СН   | Name     | AKC Performance Title | Male | Female | Date               | Show                        | 1 | 2 | 3 | 4 | # of P | BIS | RBIS | Comp |
|------------------------------------------------------------------------------------------------------------------------------------------------------------------------------------------------------------------------------------------------------------------------------------------------------------------------------------------------------------------------------------------------------------------------------------------------------------------------------------------------------------------------------------------------------------------------------------------------------------------------------------------------------------------------------------------------------------------------------------------------------------------------------------------------------------------------------------------------------------------------------------------------------------------------------------------------------------------------------------------------------------------------------------------------------------------------------------------------------------------------------------------------------------------------------------------------------------------------------------------------------------------------------------------------------------------------------------------------------------------------------------------------------------------------------------------------------------------------------------------------------------------------------------------------------------------------------------------------------------------------------------------------------------------------------------------------------------------------------------------------------------------------------------------------------------------------------------------------------------------------------------------------------------------------------------------------------------------------------------------------------------------------------------------------------------------------------------------------------------------------------|------|----------|-----------------------|------|--------|--------------------|-----------------------------|---|---|---|---|--------|-----|------|------|
| Total:    Total:                                                                                                                                                                                                                                                                                                                                                                                                                                                                                                                                                                                                                                                                                                                                                                                                                                                                                                                                                                                                                                                                                                                                                                                                                                                                                                                                                                                                                                                                                                                                                                                                                                                                                                                                                                                                                                                                                                                                                                                                                                                                                                             | СН   | 3b's Ace | In The Hole           |      |        |                    |                             |   |   |   |   |        |     |      |      |
| Ctbb   3g's Thunder On The Mountain   M                                                                                                                                                                                                                                                                                                                                                                                                                                                                                                                                                                                                                                                                                                                                                                                                                                                                                                                                                                                                                                                                                                                                                                                                                                                                                                                                                                                                                                                                                                                                                                                                                                                                                                                                                                                                                                                                                                                                                                                                                                                                                      |      |          |                       |      |        | June 10, 2006      | Asheville KC, NC            |   |   |   |   | 1      |     |      |      |
| October 20, 2017 Rapid City KC, SD                                                                                                                                                                                                                                                                                                                                                                                                                                                                                                                                                                                                                                                                                                                                                                                                                                                                                                                                                                                                                                                                                                                                                                                                                                                                                                                                                                                                                                                                                                                                                                                                                                                                                                                                                                                                                                                                                                                                                                                                                                                                                           |      |          |                       |      |        |                    | Total:                      | 0 | 0 | 1 | 0 | 1      | 0   | 0    |      |
| October 21, 2017 Rapid City KC, SD                                                                                                                                                                                                                                                                                                                                                                                                                                                                                                                                                                                                                                                                                                                                                                                                                                                                                                                                                                                                                                                                                                                                                                                                                                                                                                                                                                                                                                                                                                                                                                                                                                                                                                                                                                                                                                                                                                                                                                                                                                                                                           | GCHB | 3g's Thu | nder On The Mountain  |      |        |                    |                             |   |   |   |   |        |     |      |      |
| October 22, 2017 Rapid City KC, SD  Total:  December 22, 1979 KC of Philadelphia, PA  Total:  Total: |      |          |                       |      |        |                    |                             |   |   |   | 4 |        |     |      |      |
| Total:    December 22, 1979   KC of Philadelphia, PA   2                                                                                                                                                                                                                                                                                                                                                                                                                                                                                                                                                                                                                                                                                                                                                                                                                                                                                                                                                                                                                                                                                                                                                                                                                                                                                                                                                                                                                                                                                                                                                                                                                                                                                                                                                                                                                                                                                                                                                                                                                                                                     |      |          |                       |      |        | October 21, 2017   | Rapid City KC, SD           |   |   |   | 4 | 2      |     |      |      |
| CH Abbeyshires Mork       m         Total:       1       Total:       0       1       1         CH Abbot of Janday       m         October 3, 1948 Dayton KC, OH       3       1         September 24, 1950 Butler County KC, PA       3       2         Total:       0       1       2         Total:       0       1       2         Total:       0       1       2         Total:       0       1       2       3       0       0         CH Ace Adler       m       April 5, 1973 Dayton KC, OH       3       1       1         April 5, 1973 Dayton KC, OH       3       1       1         August 4, 1973 Battle Creek KC, MI       2       3       4       1         March 17, 1974 Genesee County KC, MI       1       5 <td></td> <td></td> <td></td> <td></td> <td></td> <td>October 22, 2017</td> <td>Rapid City KC, SD</td> <td></td> <td></td> <td></td> <td></td> <td>3</td> <td></td> <td></td> <td></td>                                                                                                                                                                                                                                                                                                                                                                                                                                                                                                                                                                                                                                                                                                                                                                                                                                                                                                                                                                                                                                                                                                                                                                                                      |      |          |                       |      |        | October 22, 2017   | Rapid City KC, SD           |   |   |   |   | 3      |     |      |      |
| December 22, 1979 KC of Philadelphia, PA  Total:  Total:  Total:  O 1 0 0 1 0 0 0  CH Abbot of Janday  M  October 3, 1948 Dayton KC, OH September 24, 1950 Butler County KC, PA September 30, 1950 Grand Rapids KC, MI September 30, 1950 Grand Rapids KC, MI Total:  Total: |      |          |                       |      |        |                    | Total:                      | 0 | 0 | 1 | 2 | 3      | 0   | 0    |      |
| Total:  O 1 0 0 1 0 0 0 0 0 0 0 0 0 0 0 0 0 0 0                                                                                                                                                                                                                                                                                                                                                                                                                                                                                                                                                                                                                                                                                                                                                                                                                                                                                                                                                                                                                                                                                                                                                                                                                                                                                                                                                                                                                                                                                                                                                                                                                                                                                                                                                                                                                                                                                                                                                                                                                                                                              | CH   | Abbeysh  | ires Mork             |      |        |                    |                             |   |   |   |   |        |     |      |      |
| CH Abbot of Janday  October 3, 1948 Dayton KC, OH  September 24, 1950 Butler County KC, PA  September 30, 1950 Grand Rapids KC, MI  Total:  O 1 2 0 3 0 0  CH Ace Adler  M  April 5, 1973 Dayton KC, OH  June 10, 1973 Michaina KC, MI  August 4, 1973 Battle Creek KC, MI  September 23, 1973 Steel City KC, IN  March 17, 1974 Genesee County KC, MI  August 4, 1974 Jaxon KC, MI  3 6 Movember 3, 1974 Northeastern Indiana KC, IN  4 7                                                                                                                                                                                                                                                                                                                                                                                                                                                                                                                                                                                                                                                                                                                                                                                                                                                                                                                                                                                                                                                                                                                                                                                                                                                                                                                                                                                                                                                                                                                                                                                                                                                                                   |      |          |                       |      |        | December 22, 1979  | KC of Philadelphia, PA      |   |   |   |   |        |     |      |      |
| October 3, 1948 Dayton KC, OH 3 1                                                                                                                                                                                                                                                                                                                                                                                                                                                                                                                                                                                                                                                                                                                                                                                                                                                                                                                                                                                                                                                                                                                                                                                                                                                                                                                                                                                                                                                                                                                                                                                                                                                                                                                                                                                                                                                                                                                                                                                                                                                                                            |      |          |                       |      |        |                    | Total:                      | 0 | 1 | 0 | 0 | 1      | 0   | 0    |      |
| September 24, 1950 Butler County KC, PA 3 2 September 30, 1950 Grand Rapids KC, MI 2 3 0 3 0 0  Total: 0 1 2 0 3 0 0  The september 24, 1950 Butler County KC, PA 3 2 1 1 1 1 1 1 1 1 1 1 1 1 1 1 1 1 1 1                                                                                                                                                                                                                                                                                                                                                                                                                                                                                                                                                                                                                                                                                                                                                                                                                                                                                                                                                                                                                                                                                                                                                                                                                                                                                                                                                                                                                                                                                                                                                                                                                                                                                                                                                                                                                                                                                                                    | СН   | Abbot of | f Janday              |      |        |                    | D                           |   |   | 2 |   |        |     |      |      |
| September 30, 1950 Grand Rapids KC, MI  Total:  D 1 2 0 3 0 0  CH Ace Adler  M  April 5, 1973 Dayton KC, OH 3 1  June 10, 1973 Michaina KC, MI 3 2  August 4, 1973 Battle Creek KC, MI 2 3  September 23, 1973 Steel City KC, IN 3 4  March 17, 1974 Genesee County KC, MI 1 5  August 4, 1974 Jaxon KC, MI 3 6  November 3, 1974 Northeastern Indiana KC, IN 4 7                                                                                                                                                                                                                                                                                                                                                                                                                                                                                                                                                                                                                                                                                                                                                                                                                                                                                                                                                                                                                                                                                                                                                                                                                                                                                                                                                                                                                                                                                                                                                                                                                                                                                                                                                            |      |          |                       |      |        |                    | •                           |   |   |   |   |        |     |      |      |
| Total:  O 1 2 0 3 0 0  CH Ace Adler  M  April 5, 1973 Dayton KC, OH 3 1  June 10, 1973 Michaina KC, MI 3 2  August 4, 1973 Battle Creek KC, MI 2 3  September 23, 1973 Steel City KC, IN 3 4  March 17, 1974 Genesee County KC, MI 1 5  August 4, 1974 Jaxon KC, MI 3 6  November 3, 1974 Northeastern Indiana KC, IN 4 7                                                                                                                                                                                                                                                                                                                                                                                                                                                                                                                                                                                                                                                                                                                                                                                                                                                                                                                                                                                                                                                                                                                                                                                                                                                                                                                                                                                                                                                                                                                                                                                                                                                                                                                                                                                                    |      |          |                       |      |        |                    | •                           |   |   | 3 |   |        |     |      |      |
| CH Ace Adler         Mace Adler       Mace April 5, 1973 Dayton KC, OH       3       1         June 10, 1973 Michaina KC, MI       3       2         August 4, 1973 Battle Creek KC, MI       2       3         September 23, 1973 Steel City KC, IN       3       4         March 17, 1974 Genesee County KC, MI       1       5         August 4, 1974 Jaxon KC, MI       3       6         November 3, 1974 Northeastern Indiana KC, IN       4       7                                                                                                                                                                                                                                                                                                                                                                                                                                                                                                                                                                                                                                                                                                                                                                                                                                                                                                                                                                                                                                                                                                                                                                                                                                                                                                                                                                                                                                                                                                                                                                                                                                                                   |      |          |                       |      |        | September 30, 1950 | Grand Rapids KC, MI         |   |   |   |   |        |     |      |      |
| April 5, 1973 Dayton KC, OH 3 1  June 10, 1973 Michaina KC, MI 3 2  August 4, 1973 Battle Creek KC, MI 2 3  September 23, 1973 Steel City KC, IN 3 4  March 17, 1974 Genesee County KC, MI 1 5  August 4, 1974 Jaxon KC, MI 3 6  November 3, 1974 Northeastern Indiana KC, IN 4 7                                                                                                                                                                                                                                                                                                                                                                                                                                                                                                                                                                                                                                                                                                                                                                                                                                                                                                                                                                                                                                                                                                                                                                                                                                                                                                                                                                                                                                                                                                                                                                                                                                                                                                                                                                                                                                            |      |          |                       |      |        |                    | Total:                      | 0 | 1 | 2 | 0 | 3      | 0   | 0    |      |
| June 10, 1973 Michaina KC, MI       3       2         August 4, 1973 Battle Creek KC, MI       2       3         September 23, 1973 Steel City KC, IN       3       4         March 17, 1974 Genesee County KC, MI       1       5         August 4, 1974 Jaxon KC, MI       3       6         November 3, 1974 Northeastern Indiana KC, IN       4       7                                                                                                                                                                                                                                                                                                                                                                                                                                                                                                                                                                                                                                                                                                                                                                                                                                                                                                                                                                                                                                                                                                                                                                                                                                                                                                                                                                                                                                                                                                                                                                                                                                                                                                                                                                  | СН   | Ace Adle | er                    |      |        |                    |                             |   |   |   |   |        |     |      |      |
| August 4, 1973 Battle Creek KC, MI 2 3  September 23, 1973 Steel City KC, IN 3 4  March 17, 1974 Genesee County KC, MI 1 5  August 4, 1974 Jaxon KC, MI 3 6  November 3, 1974 Northeastern Indiana KC, IN 4 7                                                                                                                                                                                                                                                                                                                                                                                                                                                                                                                                                                                                                                                                                                                                                                                                                                                                                                                                                                                                                                                                                                                                                                                                                                                                                                                                                                                                                                                                                                                                                                                                                                                                                                                                                                                                                                                                                                                |      |          |                       |      |        | •                  | •                           |   |   |   |   |        |     |      |      |
| September 23, 1973 Steel City KC, IN       3       4         March 17, 1974 Genesee County KC, MI       1       5         August 4, 1974 Jaxon KC, MI       3       6         November 3, 1974 Northeastern Indiana KC, IN       4       7                                                                                                                                                                                                                                                                                                                                                                                                                                                                                                                                                                                                                                                                                                                                                                                                                                                                                                                                                                                                                                                                                                                                                                                                                                                                                                                                                                                                                                                                                                                                                                                                                                                                                                                                                                                                                                                                                   |      |          |                       |      |        |                    |                             |   |   | 3 |   | 2      |     |      |      |
| March 17, 1974 Genesee County KC, MI 1 5  August 4, 1974 Jaxon KC, MI 3 6  November 3, 1974 Northeastern Indiana KC, IN 4 7                                                                                                                                                                                                                                                                                                                                                                                                                                                                                                                                                                                                                                                                                                                                                                                                                                                                                                                                                                                                                                                                                                                                                                                                                                                                                                                                                                                                                                                                                                                                                                                                                                                                                                                                                                                                                                                                                                                                                                                                  |      |          |                       |      |        | August 4, 1973     | Battle Creek KC, MI         |   | 2 |   |   | 3      |     |      |      |
| August 4, 1974 Jaxon KC, MI 3 6  November 3, 1974 Northeastern Indiana KC, IN 4 7                                                                                                                                                                                                                                                                                                                                                                                                                                                                                                                                                                                                                                                                                                                                                                                                                                                                                                                                                                                                                                                                                                                                                                                                                                                                                                                                                                                                                                                                                                                                                                                                                                                                                                                                                                                                                                                                                                                                                                                                                                            |      |          |                       |      |        | September 23, 1973 | Steel City KC, IN           |   |   | 3 |   | 4      |     |      |      |
| November 3, 1974 Northeastern Indiana KC, IN 4 7                                                                                                                                                                                                                                                                                                                                                                                                                                                                                                                                                                                                                                                                                                                                                                                                                                                                                                                                                                                                                                                                                                                                                                                                                                                                                                                                                                                                                                                                                                                                                                                                                                                                                                                                                                                                                                                                                                                                                                                                                                                                             |      |          |                       |      |        | March 17, 1974     | Genesee County KC, MI       | 1 |   |   |   | 5      |     |      |      |
|                                                                                                                                                                                                                                                                                                                                                                                                                                                                                                                                                                                                                                                                                                                                                                                                                                                                                                                                                                                                                                                                                                                                                                                                                                                                                                                                                                                                                                                                                                                                                                                                                                                                                                                                                                                                                                                                                                                                                                                                                                                                                                                              |      |          |                       |      |        | August 4, 1974     | Jaxon KC, MI                |   |   | 3 |   | 6      |     |      |      |
| December 8, 1974 Ingahm County KC, MI 1 8                                                                                                                                                                                                                                                                                                                                                                                                                                                                                                                                                                                                                                                                                                                                                                                                                                                                                                                                                                                                                                                                                                                                                                                                                                                                                                                                                                                                                                                                                                                                                                                                                                                                                                                                                                                                                                                                                                                                                                                                                                                                                    |      |          |                       |      |        | November 3, 1974   | Northeastern Indiana KC, IN |   |   |   | 4 | 7      |     |      |      |
|                                                                                                                                                                                                                                                                                                                                                                                                                                                                                                                                                                                                                                                                                                                                                                                                                                                                                                                                                                                                                                                                                                                                                                                                                                                                                                                                                                                                                                                                                                                                                                                                                                                                                                                                                                                                                                                                                                                                                                                                                                                                                                                              |      |          |                       |      |        | December 8, 1974   | Ingahm County KC, MI        | 1 |   |   |   | 8      |     |      |      |