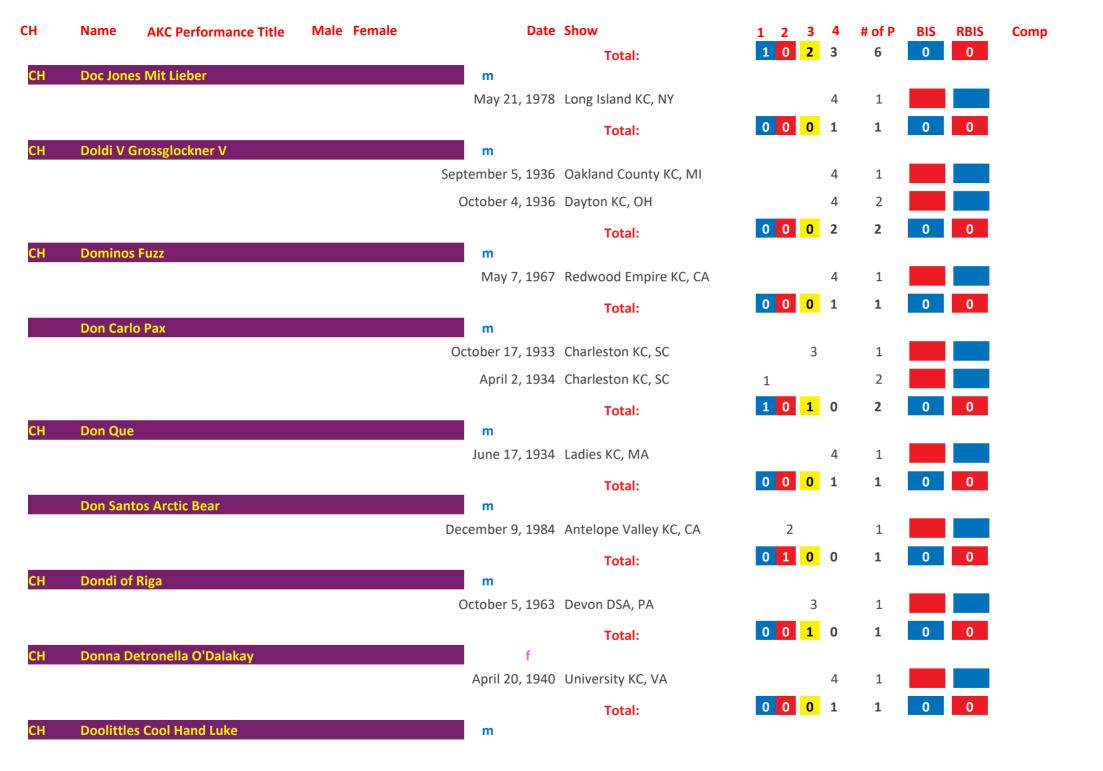

## Saint Bernard AKC Group Placements From 1924 to Date

| March   1,100   1,100   1,100   1,100   1,100   1,100   1,100   1,100   1,100   1,100   1,100   1,100   1,100   1,100   1,100   1,100   1,100   1,100   1,100   1,100   1,100   1,100   1,100   1,100   1,100   1,100   1,100   1,100   1,100   1,100   1,100   1,100   1,100   1,100   1,100   1,100   1,100   1,100   1,100   1,100   1,100   1,100   1,100   1,100   1,100   1,100   1,100   1,100   1,100   1,100   1,100   1,100   1,100   1,100   1,100   1,100   1,100   1,100   1,100   1,100   1,100   1,100   1,100   1,100   1,100   1,100   1,100   1,100   1,100   1,100   1,100   1,100   1,100   1,100   1,100   1,100   1,100   1,100   1,100   1,100   1,100   1,100   1,100   1,100   1,100   1,100   1,100   1,100   1,100   1,100   1,100   1,100   1,100   1,100   1,100   1,100   1,100   1,100   1,100   1,100   1,100   1,100   1,100   1,100   1,100   1,100   1,100   1,100   1,100   1,100   1,100   1,100   1,100   1,100   1,100   1,100   1,100   1,100   1,100   1,100   1,100   1,100   1,100   1,100   1,100   1,100   1,100   1,100   1,100   1,100   1,100   1,100   1,100   1,100   1,100   1,100   1,100   1,100   1,100   1,100   1,100   1,100   1,100   1,100   1,100   1,100   1,100   1,100   1,100   1,100   1,100   1,100   1,100   1,100   1,100   1,100   1,100   1,100   1,100   1,100   1,100   1,100   1,100   1,100   1,100   1,100   1,100   1,100   1,100   1,100   1,100   1,100   1,100   1,100   1,100   1,100   1,100   1,100   1,100   1,100   1,100   1,100   1,100   1,100   1,100   1,100   1,100   1,100   1,100   1,100   1,100   1,100   1,100   1,100   1,100   1,100   1,100   1,100   1,100   1,100   1,100   1,100   1,100   1,100   1,100   1,100   1,100   1,100   1,100   1,100   1,100   1,100   1,100   1,100   1,100   1,100   1,100   1,100   1,100   1,100   1,100   1,100   1,100   1,100   1,100   1,100   1,100   1,100   1,100   1,100   1,100   1,100   1,100   1,100   1,100   1,100   1,100   1,100   1,100   1,100   1,100   1,100   1,100   1,100   1,100   1,100   1,100   1,100   1,100   1,100   1,100   1,100   1,100   1,100   1,10 | СН   | Name     | AKC Performance Title | Male | Female | Date               | Show                        | 1 | 2 | 3 | 4 | # of P | BIS | RBIS | Comp |
|------------------------------------------------------------------------------------------------------------------------------------------------------------------------------------------------------------------------------------------------------------------------------------------------------------------------------------------------------------------------------------------------------------------------------------------------------------------------------------------------------------------------------------------------------------------------------------------------------------------------------------------------------------------------------------------------------------------------------------------------------------------------------------------------------------------------------------------------------------------------------------------------------------------------------------------------------------------------------------------------------------------------------------------------------------------------------------------------------------------------------------------------------------------------------------------------------------------------------------------------------------------------------------------------------------------------------------------------------------------------------------------------------------------------------------------------------------------------------------------------------------------------------------------------------------------------------------------------------------------------------------------------------------------------------------------------------------------------------------------------------------------------------------------------------------------------------------------------------------------------------------------------------------------------------------------------------------------------------------------------------------------------------------------------------------------------------------------------------------------------------|------|----------|-----------------------|------|--------|--------------------|-----------------------------|---|---|---|---|--------|-----|------|------|
| Total:    Total:                                                                                                                                                                                                                                                                                                                                                                                                                                                                                                                                                                                                                                                                                                                                                                                                                                                                                                                                                                                                                                                                                                                                                                                                                                                                                                                                                                                                                                                                                                                                                                                                                                                                                                                                                                                                                                                                                                                                                                                                                                                                                                             | СН   | 3b's Ace | In The Hole           |      |        |                    |                             |   |   |   |   |        |     |      |      |
| Ctbb   3g's Thunder On The Mountain   M                                                                                                                                                                                                                                                                                                                                                                                                                                                                                                                                                                                                                                                                                                                                                                                                                                                                                                                                                                                                                                                                                                                                                                                                                                                                                                                                                                                                                                                                                                                                                                                                                                                                                                                                                                                                                                                                                                                                                                                                                                                                                      |      |          |                       |      |        | June 10, 2006      | Asheville KC, NC            |   |   |   |   | 1      |     |      |      |
| October 20, 2017 Rapid City KC, SD                                                                                                                                                                                                                                                                                                                                                                                                                                                                                                                                                                                                                                                                                                                                                                                                                                                                                                                                                                                                                                                                                                                                                                                                                                                                                                                                                                                                                                                                                                                                                                                                                                                                                                                                                                                                                                                                                                                                                                                                                                                                                           |      |          |                       |      |        |                    | Total:                      | 0 | 0 | 1 | 0 | 1      | 0   | 0    |      |
| October 21, 2017 Rapid City KC, SD                                                                                                                                                                                                                                                                                                                                                                                                                                                                                                                                                                                                                                                                                                                                                                                                                                                                                                                                                                                                                                                                                                                                                                                                                                                                                                                                                                                                                                                                                                                                                                                                                                                                                                                                                                                                                                                                                                                                                                                                                                                                                           | GCHB | 3g's Thu | nder On The Mountain  |      |        |                    |                             |   |   |   |   |        |     |      |      |
| October 22, 2017 Rapid City KC, SD  Total:  December 22, 1979 KC of Philadelphia, PA  Total:  Total: |      |          |                       |      |        |                    |                             |   |   |   | 4 |        |     |      |      |
| Total:    December 22, 1979   KC of Philadelphia, PA   2                                                                                                                                                                                                                                                                                                                                                                                                                                                                                                                                                                                                                                                                                                                                                                                                                                                                                                                                                                                                                                                                                                                                                                                                                                                                                                                                                                                                                                                                                                                                                                                                                                                                                                                                                                                                                                                                                                                                                                                                                                                                     |      |          |                       |      |        | October 21, 2017   | Rapid City KC, SD           |   |   |   | 4 | 2      |     |      |      |
| CH Abbeyshires Mork       m         Total:       1       Total:       0       1       1         CH Abbot of Janday       m         October 3, 1948 Dayton KC, OH       3       1         September 24, 1950 Butler County KC, PA       3       2         Total:       0       1       2         Total:       0       1       2         Total:       0       1       2         Total:       0       1       2       3       0       0         CH Ace Adler       m       April 5, 1973 Dayton KC, OH       3       1       1         April 5, 1973 Dayton KC, OH       3       1       1         August 4, 1973 Battle Creek KC, MI       2       3       4       1         March 17, 1974 Genesee County KC, MI       1       5 <td></td> <td></td> <td></td> <td></td> <td></td> <td>October 22, 2017</td> <td>Rapid City KC, SD</td> <td></td> <td></td> <td></td> <td></td> <td>3</td> <td></td> <td></td> <td></td>                                                                                                                                                                                                                                                                                                                                                                                                                                                                                                                                                                                                                                                                                                                                                                                                                                                                                                                                                                                                                                                                                                                                                                                                      |      |          |                       |      |        | October 22, 2017   | Rapid City KC, SD           |   |   |   |   | 3      |     |      |      |
| December 22, 1979 KC of Philadelphia, PA  Total:  Total:  Total:  O 1 0 0 1 0 0 0  CH Abbot of Janday  M  October 3, 1948 Dayton KC, OH September 24, 1950 Butler County KC, PA September 30, 1950 Grand Rapids KC, MI September 30, 1950 Grand Rapids KC, MI Total:  Total: |      |          |                       |      |        |                    | Total:                      | 0 | 0 | 1 | 2 | 3      | 0   | 0    |      |
| Total:  O 1 0 0 1 0 0 0 0 0 0 0 0 0 0 0 0 0 0 0                                                                                                                                                                                                                                                                                                                                                                                                                                                                                                                                                                                                                                                                                                                                                                                                                                                                                                                                                                                                                                                                                                                                                                                                                                                                                                                                                                                                                                                                                                                                                                                                                                                                                                                                                                                                                                                                                                                                                                                                                                                                              | CH   | Abbeysh  | ires Mork             |      |        |                    |                             |   |   |   |   |        |     |      |      |
| CH Abbot of Janday  October 3, 1948 Dayton KC, OH  September 24, 1950 Butler County KC, PA  September 30, 1950 Grand Rapids KC, MI  Total:  O 1 2 0 3 0 0  CH Ace Adler  M  April 5, 1973 Dayton KC, OH  June 10, 1973 Michaina KC, MI  August 4, 1973 Battle Creek KC, MI  September 23, 1973 Steel City KC, IN  March 17, 1974 Genesee County KC, MI  August 4, 1974 Jaxon KC, MI  3 6 Movember 3, 1974 Northeastern Indiana KC, IN  4 7                                                                                                                                                                                                                                                                                                                                                                                                                                                                                                                                                                                                                                                                                                                                                                                                                                                                                                                                                                                                                                                                                                                                                                                                                                                                                                                                                                                                                                                                                                                                                                                                                                                                                   |      |          |                       |      |        | December 22, 1979  | KC of Philadelphia, PA      |   |   |   |   |        |     |      |      |
| October 3, 1948 Dayton KC, OH 3 1                                                                                                                                                                                                                                                                                                                                                                                                                                                                                                                                                                                                                                                                                                                                                                                                                                                                                                                                                                                                                                                                                                                                                                                                                                                                                                                                                                                                                                                                                                                                                                                                                                                                                                                                                                                                                                                                                                                                                                                                                                                                                            |      |          |                       |      |        |                    | Total:                      | 0 | 1 | 0 | 0 | 1      | 0   | 0    |      |
| September 24, 1950 Butler County KC, PA 3 2 September 30, 1950 Grand Rapids KC, MI 2 3 0 3 0 0  Total: 0 1 2 0 3 0 0  The september 24, 1950 Butler County KC, PA 3 2 1 1 1 1 1 1 1 1 1 1 1 1 1 1 1 1 1 1                                                                                                                                                                                                                                                                                                                                                                                                                                                                                                                                                                                                                                                                                                                                                                                                                                                                                                                                                                                                                                                                                                                                                                                                                                                                                                                                                                                                                                                                                                                                                                                                                                                                                                                                                                                                                                                                                                                    | СН   | Abbot of | f Janday              |      |        |                    | D                           |   |   | 2 |   |        |     |      |      |
| September 30, 1950 Grand Rapids KC, MI  Total:  D 1 2 0 3 0 0  CH Ace Adler  M  April 5, 1973 Dayton KC, OH 3 1  June 10, 1973 Michaina KC, MI 3 2  August 4, 1973 Battle Creek KC, MI 2 3  September 23, 1973 Steel City KC, IN 3 4  March 17, 1974 Genesee County KC, MI 1 5  August 4, 1974 Jaxon KC, MI 3 6  November 3, 1974 Northeastern Indiana KC, IN 4 7                                                                                                                                                                                                                                                                                                                                                                                                                                                                                                                                                                                                                                                                                                                                                                                                                                                                                                                                                                                                                                                                                                                                                                                                                                                                                                                                                                                                                                                                                                                                                                                                                                                                                                                                                            |      |          |                       |      |        |                    | •                           |   |   |   |   |        |     |      |      |
| Total:  O 1 2 0 3 0 0  CH Ace Adler  M  April 5, 1973 Dayton KC, OH 3 1  June 10, 1973 Michaina KC, MI 3 2  August 4, 1973 Battle Creek KC, MI 2 3  September 23, 1973 Steel City KC, IN 3 4  March 17, 1974 Genesee County KC, MI 1 5  August 4, 1974 Jaxon KC, MI 3 6  November 3, 1974 Northeastern Indiana KC, IN 4 7                                                                                                                                                                                                                                                                                                                                                                                                                                                                                                                                                                                                                                                                                                                                                                                                                                                                                                                                                                                                                                                                                                                                                                                                                                                                                                                                                                                                                                                                                                                                                                                                                                                                                                                                                                                                    |      |          |                       |      |        |                    | •                           |   |   | 3 |   |        |     |      |      |
| CH Ace Adler         Mace Adler       Mace April 5, 1973 Dayton KC, OH       3       1         June 10, 1973 Michaina KC, MI       3       2         August 4, 1973 Battle Creek KC, MI       2       3         September 23, 1973 Steel City KC, IN       3       4         March 17, 1974 Genesee County KC, MI       1       5         August 4, 1974 Jaxon KC, MI       3       6         November 3, 1974 Northeastern Indiana KC, IN       4       7                                                                                                                                                                                                                                                                                                                                                                                                                                                                                                                                                                                                                                                                                                                                                                                                                                                                                                                                                                                                                                                                                                                                                                                                                                                                                                                                                                                                                                                                                                                                                                                                                                                                   |      |          |                       |      |        | September 30, 1950 | Grand Rapids KC, MI         |   |   |   |   |        |     |      |      |
| April 5, 1973 Dayton KC, OH 3 1  June 10, 1973 Michaina KC, MI 3 2  August 4, 1973 Battle Creek KC, MI 2 3  September 23, 1973 Steel City KC, IN 3 4  March 17, 1974 Genesee County KC, MI 1 5  August 4, 1974 Jaxon KC, MI 3 6  November 3, 1974 Northeastern Indiana KC, IN 4 7                                                                                                                                                                                                                                                                                                                                                                                                                                                                                                                                                                                                                                                                                                                                                                                                                                                                                                                                                                                                                                                                                                                                                                                                                                                                                                                                                                                                                                                                                                                                                                                                                                                                                                                                                                                                                                            |      |          |                       |      |        |                    | Total:                      | 0 | 1 | 2 | 0 | 3      | 0   | 0    |      |
| June 10, 1973 Michaina KC, MI       3       2         August 4, 1973 Battle Creek KC, MI       2       3         September 23, 1973 Steel City KC, IN       3       4         March 17, 1974 Genesee County KC, MI       1       5         August 4, 1974 Jaxon KC, MI       3       6         November 3, 1974 Northeastern Indiana KC, IN       4       7                                                                                                                                                                                                                                                                                                                                                                                                                                                                                                                                                                                                                                                                                                                                                                                                                                                                                                                                                                                                                                                                                                                                                                                                                                                                                                                                                                                                                                                                                                                                                                                                                                                                                                                                                                  | СН   | Ace Adle | er                    |      |        |                    |                             |   |   |   |   |        |     |      |      |
| August 4, 1973 Battle Creek KC, MI 2 3  September 23, 1973 Steel City KC, IN 3 4  March 17, 1974 Genesee County KC, MI 1 5  August 4, 1974 Jaxon KC, MI 3 6  November 3, 1974 Northeastern Indiana KC, IN 4 7                                                                                                                                                                                                                                                                                                                                                                                                                                                                                                                                                                                                                                                                                                                                                                                                                                                                                                                                                                                                                                                                                                                                                                                                                                                                                                                                                                                                                                                                                                                                                                                                                                                                                                                                                                                                                                                                                                                |      |          |                       |      |        | •                  | •                           |   |   |   |   |        |     |      |      |
| September 23, 1973 Steel City KC, IN       3       4         March 17, 1974 Genesee County KC, MI       1       5         August 4, 1974 Jaxon KC, MI       3       6         November 3, 1974 Northeastern Indiana KC, IN       4       7                                                                                                                                                                                                                                                                                                                                                                                                                                                                                                                                                                                                                                                                                                                                                                                                                                                                                                                                                                                                                                                                                                                                                                                                                                                                                                                                                                                                                                                                                                                                                                                                                                                                                                                                                                                                                                                                                   |      |          |                       |      |        |                    |                             |   |   | 3 |   | 2      |     |      |      |
| March 17, 1974 Genesee County KC, MI 1 5  August 4, 1974 Jaxon KC, MI 3 6  November 3, 1974 Northeastern Indiana KC, IN 4 7                                                                                                                                                                                                                                                                                                                                                                                                                                                                                                                                                                                                                                                                                                                                                                                                                                                                                                                                                                                                                                                                                                                                                                                                                                                                                                                                                                                                                                                                                                                                                                                                                                                                                                                                                                                                                                                                                                                                                                                                  |      |          |                       |      |        | August 4, 1973     | Battle Creek KC, MI         |   | 2 |   |   | 3      |     |      |      |
| August 4, 1974 Jaxon KC, MI 3 6  November 3, 1974 Northeastern Indiana KC, IN 4 7                                                                                                                                                                                                                                                                                                                                                                                                                                                                                                                                                                                                                                                                                                                                                                                                                                                                                                                                                                                                                                                                                                                                                                                                                                                                                                                                                                                                                                                                                                                                                                                                                                                                                                                                                                                                                                                                                                                                                                                                                                            |      |          |                       |      |        | September 23, 1973 | Steel City KC, IN           |   |   | 3 |   | 4      |     |      |      |
| November 3, 1974 Northeastern Indiana KC, IN 4 7                                                                                                                                                                                                                                                                                                                                                                                                                                                                                                                                                                                                                                                                                                                                                                                                                                                                                                                                                                                                                                                                                                                                                                                                                                                                                                                                                                                                                                                                                                                                                                                                                                                                                                                                                                                                                                                                                                                                                                                                                                                                             |      |          |                       |      |        | March 17, 1974     | Genesee County KC, MI       | 1 |   |   |   | 5      |     |      |      |
|                                                                                                                                                                                                                                                                                                                                                                                                                                                                                                                                                                                                                                                                                                                                                                                                                                                                                                                                                                                                                                                                                                                                                                                                                                                                                                                                                                                                                                                                                                                                                                                                                                                                                                                                                                                                                                                                                                                                                                                                                                                                                                                              |      |          |                       |      |        | August 4, 1974     | Jaxon KC, MI                |   |   | 3 |   | 6      |     |      |      |
| December 8, 1974 Ingahm County KC, MI 1 8                                                                                                                                                                                                                                                                                                                                                                                                                                                                                                                                                                                                                                                                                                                                                                                                                                                                                                                                                                                                                                                                                                                                                                                                                                                                                                                                                                                                                                                                                                                                                                                                                                                                                                                                                                                                                                                                                                                                                                                                                                                                                    |      |          |                       |      |        | November 3, 1974   | Northeastern Indiana KC, IN |   |   |   | 4 | 7      |     |      |      |
|                                                                                                                                                                                                                                                                                                                                                                                                                                                                                                                                                                                                                                                                                                                                                                                                                                                                                                                                                                                                                                                                                                                                                                                                                                                                                                                                                                                                                                                                                                                                                                                                                                                                                                                                                                                                                                                                                                                                                                                                                                                                                                                              |      |          |                       |      |        | December 8, 1974   | Ingahm County KC, MI        | 1 |   |   |   | 8      |     |      |      |