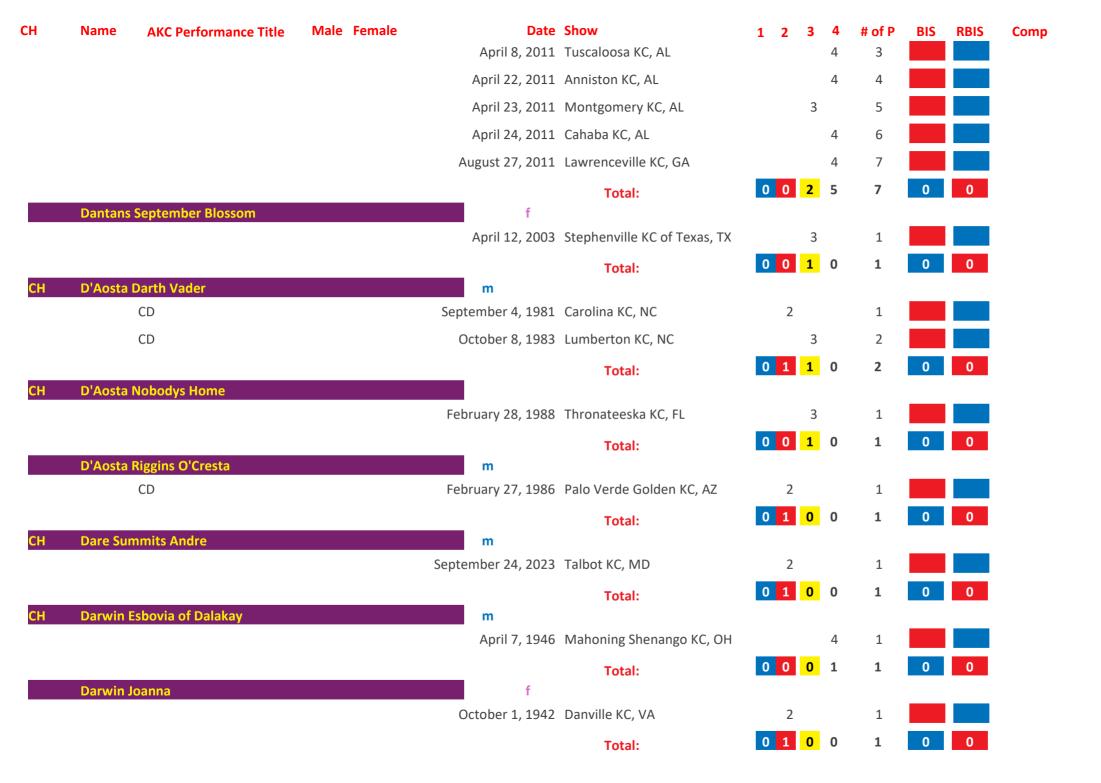

## Saint Bernard AKC Group Placements From 1924 to Date

| March   1,100   1,100   1,100   1,100   1,100   1,100   1,100   1,100   1,100   1,100   1,100   1,100   1,100   1,100   1,100   1,100   1,100   1,100   1,100   1,100   1,100   1,100   1,100   1,100   1,100   1,100   1,100   1,100   1,100   1,100   1,100   1,100   1,100   1,100   1,100   1,100   1,100   1,100   1,100   1,100   1,100   1,100   1,100   1,100   1,100   1,100   1,100   1,100   1,100   1,100   1,100   1,100   1,100   1,100   1,100   1,100   1,100   1,100   1,100   1,100   1,100   1,100   1,100   1,100   1,100   1,100   1,100   1,100   1,100   1,100   1,100   1,100   1,100   1,100   1,100   1,100   1,100   1,100   1,100   1,100   1,100   1,100   1,100   1,100   1,100   1,100   1,100   1,100   1,100   1,100   1,100   1,100   1,100   1,100   1,100   1,100   1,100   1,100   1,100   1,100   1,100   1,100   1,100   1,100   1,100   1,100   1,100   1,100   1,100   1,100   1,100   1,100   1,100   1,100   1,100   1,100   1,100   1,100   1,100   1,100   1,100   1,100   1,100   1,100   1,100   1,100   1,100   1,100   1,100   1,100   1,100   1,100   1,100   1,100   1,100   1,100   1,100   1,100   1,100   1,100   1,100   1,100   1,100   1,100   1,100   1,100   1,100   1,100   1,100   1,100   1,100   1,100   1,100   1,100   1,100   1,100   1,100   1,100   1,100   1,100   1,100   1,100   1,100   1,100   1,100   1,100   1,100   1,100   1,100   1,100   1,100   1,100   1,100   1,100   1,100   1,100   1,100   1,100   1,100   1,100   1,100   1,100   1,100   1,100   1,100   1,100   1,100   1,100   1,100   1,100   1,100   1,100   1,100   1,100   1,100   1,100   1,100   1,100   1,100   1,100   1,100   1,100   1,100   1,100   1,100   1,100   1,100   1,100   1,100   1,100   1,100   1,100   1,100   1,100   1,100   1,100   1,100   1,100   1,100   1,100   1,100   1,100   1,100   1,100   1,100   1,100   1,100   1,100   1,100   1,100   1,100   1,100   1,100   1,100   1,100   1,100   1,100   1,100   1,100   1,100   1,100   1,100   1,100   1,100   1,100   1,100   1,100   1,100   1,100   1,100   1,100   1,100   1,100   1,100   1,10 | СН   | Name     | AKC Performance Title | Male | Female | Date               | Show                        | 1 | 2 | 3 | 4 | # of P | BIS | RBIS | Comp |
|------------------------------------------------------------------------------------------------------------------------------------------------------------------------------------------------------------------------------------------------------------------------------------------------------------------------------------------------------------------------------------------------------------------------------------------------------------------------------------------------------------------------------------------------------------------------------------------------------------------------------------------------------------------------------------------------------------------------------------------------------------------------------------------------------------------------------------------------------------------------------------------------------------------------------------------------------------------------------------------------------------------------------------------------------------------------------------------------------------------------------------------------------------------------------------------------------------------------------------------------------------------------------------------------------------------------------------------------------------------------------------------------------------------------------------------------------------------------------------------------------------------------------------------------------------------------------------------------------------------------------------------------------------------------------------------------------------------------------------------------------------------------------------------------------------------------------------------------------------------------------------------------------------------------------------------------------------------------------------------------------------------------------------------------------------------------------------------------------------------------------|------|----------|-----------------------|------|--------|--------------------|-----------------------------|---|---|---|---|--------|-----|------|------|
| Total:    Total:                                                                                                                                                                                                                                                                                                                                                                                                                                                                                                                                                                                                                                                                                                                                                                                                                                                                                                                                                                                                                                                                                                                                                                                                                                                                                                                                                                                                                                                                                                                                                                                                                                                                                                                                                                                                                                                                                                                                                                                                                                                                                                             | СН   | 3b's Ace | In The Hole           |      |        |                    |                             |   |   |   |   |        |     |      |      |
| Ctbb   3g's Thunder On The Mountain   M                                                                                                                                                                                                                                                                                                                                                                                                                                                                                                                                                                                                                                                                                                                                                                                                                                                                                                                                                                                                                                                                                                                                                                                                                                                                                                                                                                                                                                                                                                                                                                                                                                                                                                                                                                                                                                                                                                                                                                                                                                                                                      |      |          |                       |      |        | June 10, 2006      | Asheville KC, NC            |   |   |   |   | 1      |     |      |      |
| October 20, 2017 Rapid City KC, SD                                                                                                                                                                                                                                                                                                                                                                                                                                                                                                                                                                                                                                                                                                                                                                                                                                                                                                                                                                                                                                                                                                                                                                                                                                                                                                                                                                                                                                                                                                                                                                                                                                                                                                                                                                                                                                                                                                                                                                                                                                                                                           |      |          |                       |      |        |                    | Total:                      | 0 | 0 | 1 | 0 | 1      | 0   | 0    |      |
| October 21, 2017 Rapid City KC, SD                                                                                                                                                                                                                                                                                                                                                                                                                                                                                                                                                                                                                                                                                                                                                                                                                                                                                                                                                                                                                                                                                                                                                                                                                                                                                                                                                                                                                                                                                                                                                                                                                                                                                                                                                                                                                                                                                                                                                                                                                                                                                           | GCHB | 3g's Thu | nder On The Mountain  |      |        |                    |                             |   |   |   |   |        |     |      |      |
| October 22, 2017 Rapid City KC, SD  Total:  December 22, 1979 KC of Philadelphia, PA  Total:  Total: |      |          |                       |      |        |                    |                             |   |   |   | 4 |        |     |      |      |
| Total:    December 22, 1979   KC of Philadelphia, PA   2                                                                                                                                                                                                                                                                                                                                                                                                                                                                                                                                                                                                                                                                                                                                                                                                                                                                                                                                                                                                                                                                                                                                                                                                                                                                                                                                                                                                                                                                                                                                                                                                                                                                                                                                                                                                                                                                                                                                                                                                                                                                     |      |          |                       |      |        | October 21, 2017   | Rapid City KC, SD           |   |   |   | 4 | 2      |     |      |      |
| CH Abbeyshires Mork       m         Total:       1       Total:       0       1       1         CH Abbot of Janday       m         October 3, 1948 Dayton KC, OH       3       1         September 24, 1950 Butler County KC, PA       3       2         Total:       0       1       2         Total:       0       1       2         Total:       0       1       2         Total:       0       1       2       3       0       0         CH Ace Adler       m       April 5, 1973 Dayton KC, OH       3       1       1         April 5, 1973 Dayton KC, OH       3       1       1         August 4, 1973 Battle Creek KC, MI       2       3       4       1         March 17, 1974 Genesee County KC, MI       1       5 <td></td> <td></td> <td></td> <td></td> <td></td> <td>October 22, 2017</td> <td>Rapid City KC, SD</td> <td></td> <td></td> <td></td> <td></td> <td>3</td> <td></td> <td></td> <td></td>                                                                                                                                                                                                                                                                                                                                                                                                                                                                                                                                                                                                                                                                                                                                                                                                                                                                                                                                                                                                                                                                                                                                                                                                      |      |          |                       |      |        | October 22, 2017   | Rapid City KC, SD           |   |   |   |   | 3      |     |      |      |
| December 22, 1979 KC of Philadelphia, PA  Total:  Total:  Total:  O 1 0 0 1 0 0 0  CH Abbot of Janday  M  October 3, 1948 Dayton KC, OH September 24, 1950 Butler County KC, PA September 30, 1950 Grand Rapids KC, MI September 30, 1950 Grand Rapids KC, MI Total:  Total: |      |          |                       |      |        |                    | Total:                      | 0 | 0 | 1 | 2 | 3      | 0   | 0    |      |
| Total:  O 1 0 0 1 0 0 0 0 0 0 0 0 0 0 0 0 0 0 0                                                                                                                                                                                                                                                                                                                                                                                                                                                                                                                                                                                                                                                                                                                                                                                                                                                                                                                                                                                                                                                                                                                                                                                                                                                                                                                                                                                                                                                                                                                                                                                                                                                                                                                                                                                                                                                                                                                                                                                                                                                                              | CH   | Abbeysh  | ires Mork             |      |        |                    |                             |   |   |   |   |        |     |      |      |
| CH Abbot of Janday  October 3, 1948 Dayton KC, OH  September 24, 1950 Butler County KC, PA  September 30, 1950 Grand Rapids KC, MI  Total:  O 1 2 0 3 0 0  CH Ace Adler  M  April 5, 1973 Dayton KC, OH  June 10, 1973 Michaina KC, MI  August 4, 1973 Battle Creek KC, MI  September 23, 1973 Steel City KC, IN  March 17, 1974 Genesee County KC, MI  August 4, 1974 Jaxon KC, MI  3 6 Movember 3, 1974 Northeastern Indiana KC, IN  4 7                                                                                                                                                                                                                                                                                                                                                                                                                                                                                                                                                                                                                                                                                                                                                                                                                                                                                                                                                                                                                                                                                                                                                                                                                                                                                                                                                                                                                                                                                                                                                                                                                                                                                   |      |          |                       |      |        | December 22, 1979  | KC of Philadelphia, PA      |   |   |   |   |        |     |      |      |
| October 3, 1948 Dayton KC, OH 3 1                                                                                                                                                                                                                                                                                                                                                                                                                                                                                                                                                                                                                                                                                                                                                                                                                                                                                                                                                                                                                                                                                                                                                                                                                                                                                                                                                                                                                                                                                                                                                                                                                                                                                                                                                                                                                                                                                                                                                                                                                                                                                            |      |          |                       |      |        |                    | Total:                      | 0 | 1 | 0 | 0 | 1      | 0   | 0    |      |
| September 24, 1950 Butler County KC, PA 3 2 September 30, 1950 Grand Rapids KC, MI 2 3 0 3 0 0  Total: 0 1 2 0 3 0 0  The september 24, 1950 Butler County KC, PA 3 2 1 1 1 1 1 1 1 1 1 1 1 1 1 1 1 1 1 1                                                                                                                                                                                                                                                                                                                                                                                                                                                                                                                                                                                                                                                                                                                                                                                                                                                                                                                                                                                                                                                                                                                                                                                                                                                                                                                                                                                                                                                                                                                                                                                                                                                                                                                                                                                                                                                                                                                    | СН   | Abbot of | f Janday              |      |        |                    | D                           |   |   | 2 |   |        |     |      |      |
| September 30, 1950 Grand Rapids KC, MI  Total:  D 1 2 0 3 0 0  CH Ace Adler  M  April 5, 1973 Dayton KC, OH 3 1  June 10, 1973 Michaina KC, MI 3 2  August 4, 1973 Battle Creek KC, MI 2 3  September 23, 1973 Steel City KC, IN 3 4  March 17, 1974 Genesee County KC, MI 1 5  August 4, 1974 Jaxon KC, MI 3 6  November 3, 1974 Northeastern Indiana KC, IN 4 7                                                                                                                                                                                                                                                                                                                                                                                                                                                                                                                                                                                                                                                                                                                                                                                                                                                                                                                                                                                                                                                                                                                                                                                                                                                                                                                                                                                                                                                                                                                                                                                                                                                                                                                                                            |      |          |                       |      |        |                    | •                           |   |   |   |   |        |     |      |      |
| Total:  O 1 2 0 3 0 0  CH Ace Adler  M  April 5, 1973 Dayton KC, OH 3 1  June 10, 1973 Michaina KC, MI 3 2  August 4, 1973 Battle Creek KC, MI 2 3  September 23, 1973 Steel City KC, IN 3 4  March 17, 1974 Genesee County KC, MI 1 5  August 4, 1974 Jaxon KC, MI 3 6  November 3, 1974 Northeastern Indiana KC, IN 4 7                                                                                                                                                                                                                                                                                                                                                                                                                                                                                                                                                                                                                                                                                                                                                                                                                                                                                                                                                                                                                                                                                                                                                                                                                                                                                                                                                                                                                                                                                                                                                                                                                                                                                                                                                                                                    |      |          |                       |      |        |                    | •                           |   |   | 3 |   |        |     |      |      |
| CH Ace Adler         Mace Adler       Mace April 5, 1973 Dayton KC, OH       3       1         June 10, 1973 Michaina KC, MI       3       2         August 4, 1973 Battle Creek KC, MI       2       3         September 23, 1973 Steel City KC, IN       3       4         March 17, 1974 Genesee County KC, MI       1       5         August 4, 1974 Jaxon KC, MI       3       6         November 3, 1974 Northeastern Indiana KC, IN       4       7                                                                                                                                                                                                                                                                                                                                                                                                                                                                                                                                                                                                                                                                                                                                                                                                                                                                                                                                                                                                                                                                                                                                                                                                                                                                                                                                                                                                                                                                                                                                                                                                                                                                   |      |          |                       |      |        | September 30, 1950 | Grand Rapids KC, MI         |   |   |   |   |        |     |      |      |
| April 5, 1973 Dayton KC, OH 3 1  June 10, 1973 Michaina KC, MI 3 2  August 4, 1973 Battle Creek KC, MI 2 3  September 23, 1973 Steel City KC, IN 3 4  March 17, 1974 Genesee County KC, MI 1 5  August 4, 1974 Jaxon KC, MI 3 6  November 3, 1974 Northeastern Indiana KC, IN 4 7                                                                                                                                                                                                                                                                                                                                                                                                                                                                                                                                                                                                                                                                                                                                                                                                                                                                                                                                                                                                                                                                                                                                                                                                                                                                                                                                                                                                                                                                                                                                                                                                                                                                                                                                                                                                                                            |      |          |                       |      |        |                    | Total:                      | 0 | 1 | 2 | 0 | 3      | 0   | 0    |      |
| June 10, 1973 Michaina KC, MI       3       2         August 4, 1973 Battle Creek KC, MI       2       3         September 23, 1973 Steel City KC, IN       3       4         March 17, 1974 Genesee County KC, MI       1       5         August 4, 1974 Jaxon KC, MI       3       6         November 3, 1974 Northeastern Indiana KC, IN       4       7                                                                                                                                                                                                                                                                                                                                                                                                                                                                                                                                                                                                                                                                                                                                                                                                                                                                                                                                                                                                                                                                                                                                                                                                                                                                                                                                                                                                                                                                                                                                                                                                                                                                                                                                                                  | СН   | Ace Adle | er                    |      |        |                    |                             |   |   |   |   |        |     |      |      |
| August 4, 1973 Battle Creek KC, MI 2 3  September 23, 1973 Steel City KC, IN 3 4  March 17, 1974 Genesee County KC, MI 1 5  August 4, 1974 Jaxon KC, MI 3 6  November 3, 1974 Northeastern Indiana KC, IN 4 7                                                                                                                                                                                                                                                                                                                                                                                                                                                                                                                                                                                                                                                                                                                                                                                                                                                                                                                                                                                                                                                                                                                                                                                                                                                                                                                                                                                                                                                                                                                                                                                                                                                                                                                                                                                                                                                                                                                |      |          |                       |      |        | •                  | •                           |   |   |   |   |        |     |      |      |
| September 23, 1973 Steel City KC, IN       3       4         March 17, 1974 Genesee County KC, MI       1       5         August 4, 1974 Jaxon KC, MI       3       6         November 3, 1974 Northeastern Indiana KC, IN       4       7                                                                                                                                                                                                                                                                                                                                                                                                                                                                                                                                                                                                                                                                                                                                                                                                                                                                                                                                                                                                                                                                                                                                                                                                                                                                                                                                                                                                                                                                                                                                                                                                                                                                                                                                                                                                                                                                                   |      |          |                       |      |        |                    |                             |   |   | 3 |   | 2      |     |      |      |
| March 17, 1974 Genesee County KC, MI 1 5  August 4, 1974 Jaxon KC, MI 3 6  November 3, 1974 Northeastern Indiana KC, IN 4 7                                                                                                                                                                                                                                                                                                                                                                                                                                                                                                                                                                                                                                                                                                                                                                                                                                                                                                                                                                                                                                                                                                                                                                                                                                                                                                                                                                                                                                                                                                                                                                                                                                                                                                                                                                                                                                                                                                                                                                                                  |      |          |                       |      |        | August 4, 1973     | Battle Creek KC, MI         |   | 2 |   |   | 3      |     |      |      |
| August 4, 1974 Jaxon KC, MI 3 6  November 3, 1974 Northeastern Indiana KC, IN 4 7                                                                                                                                                                                                                                                                                                                                                                                                                                                                                                                                                                                                                                                                                                                                                                                                                                                                                                                                                                                                                                                                                                                                                                                                                                                                                                                                                                                                                                                                                                                                                                                                                                                                                                                                                                                                                                                                                                                                                                                                                                            |      |          |                       |      |        | September 23, 1973 | Steel City KC, IN           |   |   | 3 |   | 4      |     |      |      |
| November 3, 1974 Northeastern Indiana KC, IN 4 7                                                                                                                                                                                                                                                                                                                                                                                                                                                                                                                                                                                                                                                                                                                                                                                                                                                                                                                                                                                                                                                                                                                                                                                                                                                                                                                                                                                                                                                                                                                                                                                                                                                                                                                                                                                                                                                                                                                                                                                                                                                                             |      |          |                       |      |        | March 17, 1974     | Genesee County KC, MI       | 1 |   |   |   | 5      |     |      |      |
|                                                                                                                                                                                                                                                                                                                                                                                                                                                                                                                                                                                                                                                                                                                                                                                                                                                                                                                                                                                                                                                                                                                                                                                                                                                                                                                                                                                                                                                                                                                                                                                                                                                                                                                                                                                                                                                                                                                                                                                                                                                                                                                              |      |          |                       |      |        | August 4, 1974     | Jaxon KC, MI                |   |   | 3 |   | 6      |     |      |      |
| December 8, 1974 Ingahm County KC, MI 1 8                                                                                                                                                                                                                                                                                                                                                                                                                                                                                                                                                                                                                                                                                                                                                                                                                                                                                                                                                                                                                                                                                                                                                                                                                                                                                                                                                                                                                                                                                                                                                                                                                                                                                                                                                                                                                                                                                                                                                                                                                                                                                    |      |          |                       |      |        | November 3, 1974   | Northeastern Indiana KC, IN |   |   |   | 4 | 7      |     |      |      |
|                                                                                                                                                                                                                                                                                                                                                                                                                                                                                                                                                                                                                                                                                                                                                                                                                                                                                                                                                                                                                                                                                                                                                                                                                                                                                                                                                                                                                                                                                                                                                                                                                                                                                                                                                                                                                                                                                                                                                                                                                                                                                                                              |      |          |                       |      |        | December 8, 1974   | Ingahm County KC, MI        | 1 |   |   |   | 8      |     |      |      |