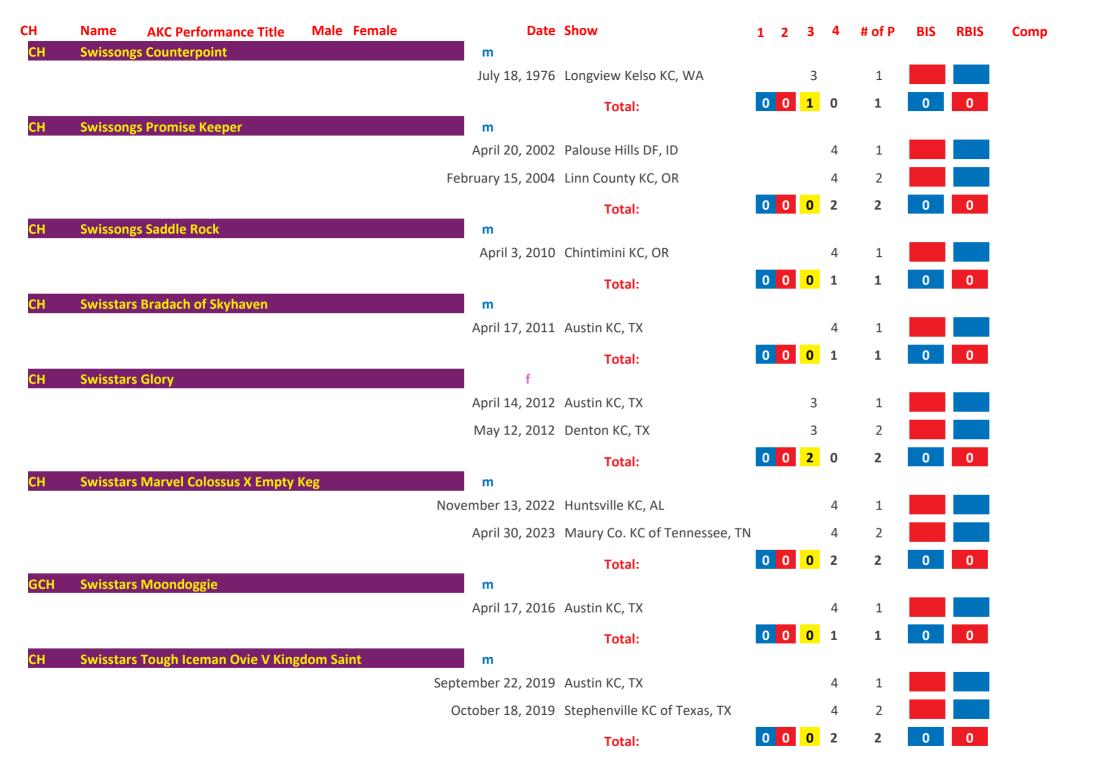

## Saint Bernard AKC Group Placements From 1924 to Date

| March   1,100   1,100   1,100   1,100   1,100   1,100   1,100   1,100   1,100   1,100   1,100   1,100   1,100   1,100   1,100   1,100   1,100   1,100   1,100   1,100   1,100   1,100   1,100   1,100   1,100   1,100   1,100   1,100   1,100   1,100   1,100   1,100   1,100   1,100   1,100   1,100   1,100   1,100   1,100   1,100   1,100   1,100   1,100   1,100   1,100   1,100   1,100   1,100   1,100   1,100   1,100   1,100   1,100   1,100   1,100   1,100   1,100   1,100   1,100   1,100   1,100   1,100   1,100   1,100   1,100   1,100   1,100   1,100   1,100   1,100   1,100   1,100   1,100   1,100   1,100   1,100   1,100   1,100   1,100   1,100   1,100   1,100   1,100   1,100   1,100   1,100   1,100   1,100   1,100   1,100   1,100   1,100   1,100   1,100   1,100   1,100   1,100   1,100   1,100   1,100   1,100   1,100   1,100   1,100   1,100   1,100   1,100   1,100   1,100   1,100   1,100   1,100   1,100   1,100   1,100   1,100   1,100   1,100   1,100   1,100   1,100   1,100   1,100   1,100   1,100   1,100   1,100   1,100   1,100   1,100   1,100   1,100   1,100   1,100   1,100   1,100   1,100   1,100   1,100   1,100   1,100   1,100   1,100   1,100   1,100   1,100   1,100   1,100   1,100   1,100   1,100   1,100   1,100   1,100   1,100   1,100   1,100   1,100   1,100   1,100   1,100   1,100   1,100   1,100   1,100   1,100   1,100   1,100   1,100   1,100   1,100   1,100   1,100   1,100   1,100   1,100   1,100   1,100   1,100   1,100   1,100   1,100   1,100   1,100   1,100   1,100   1,100   1,100   1,100   1,100   1,100   1,100   1,100   1,100   1,100   1,100   1,100   1,100   1,100   1,100   1,100   1,100   1,100   1,100   1,100   1,100   1,100   1,100   1,100   1,100   1,100   1,100   1,100   1,100   1,100   1,100   1,100   1,100   1,100   1,100   1,100   1,100   1,100   1,100   1,100   1,100   1,100   1,100   1,100   1,100   1,100   1,100   1,100   1,100   1,100   1,100   1,100   1,100   1,100   1,100   1,100   1,100   1,100   1,100   1,100   1,100   1,100   1,100   1,100   1,100   1,100   1,100   1,100   1,100   1,10 | СН   | Name     | AKC Performance Title | Male | Female | Date               | Show                        | 1 | 2 | 3 | 4 | # of P | BIS | RBIS | Comp |
|------------------------------------------------------------------------------------------------------------------------------------------------------------------------------------------------------------------------------------------------------------------------------------------------------------------------------------------------------------------------------------------------------------------------------------------------------------------------------------------------------------------------------------------------------------------------------------------------------------------------------------------------------------------------------------------------------------------------------------------------------------------------------------------------------------------------------------------------------------------------------------------------------------------------------------------------------------------------------------------------------------------------------------------------------------------------------------------------------------------------------------------------------------------------------------------------------------------------------------------------------------------------------------------------------------------------------------------------------------------------------------------------------------------------------------------------------------------------------------------------------------------------------------------------------------------------------------------------------------------------------------------------------------------------------------------------------------------------------------------------------------------------------------------------------------------------------------------------------------------------------------------------------------------------------------------------------------------------------------------------------------------------------------------------------------------------------------------------------------------------------|------|----------|-----------------------|------|--------|--------------------|-----------------------------|---|---|---|---|--------|-----|------|------|
| Total:    Total:                                                                                                                                                                                                                                                                                                                                                                                                                                                                                                                                                                                                                                                                                                                                                                                                                                                                                                                                                                                                                                                                                                                                                                                                                                                                                                                                                                                                                                                                                                                                                                                                                                                                                                                                                                                                                                                                                                                                                                                                                                                                                                             | СН   | 3b's Ace | In The Hole           |      |        |                    |                             |   |   |   |   |        |     |      |      |
| Ctbb   3g's Thunder On The Mountain   M                                                                                                                                                                                                                                                                                                                                                                                                                                                                                                                                                                                                                                                                                                                                                                                                                                                                                                                                                                                                                                                                                                                                                                                                                                                                                                                                                                                                                                                                                                                                                                                                                                                                                                                                                                                                                                                                                                                                                                                                                                                                                      |      |          |                       |      |        | June 10, 2006      | Asheville KC, NC            |   |   |   |   | 1      |     |      |      |
| October 20, 2017 Rapid City KC, SD                                                                                                                                                                                                                                                                                                                                                                                                                                                                                                                                                                                                                                                                                                                                                                                                                                                                                                                                                                                                                                                                                                                                                                                                                                                                                                                                                                                                                                                                                                                                                                                                                                                                                                                                                                                                                                                                                                                                                                                                                                                                                           |      |          |                       |      |        |                    | Total:                      | 0 | 0 | 1 | 0 | 1      | 0   | 0    |      |
| October 21, 2017 Rapid City KC, SD                                                                                                                                                                                                                                                                                                                                                                                                                                                                                                                                                                                                                                                                                                                                                                                                                                                                                                                                                                                                                                                                                                                                                                                                                                                                                                                                                                                                                                                                                                                                                                                                                                                                                                                                                                                                                                                                                                                                                                                                                                                                                           | GCHB | 3g's Thu | nder On The Mountain  |      |        |                    |                             |   |   |   |   |        |     |      |      |
| October 22, 2017 Rapid City KC, SD  Total:  December 22, 1979 KC of Philadelphia, PA  Total:  Total: |      |          |                       |      |        |                    |                             |   |   |   | 4 |        |     |      |      |
| Total:    December 22, 1979   KC of Philadelphia, PA   2                                                                                                                                                                                                                                                                                                                                                                                                                                                                                                                                                                                                                                                                                                                                                                                                                                                                                                                                                                                                                                                                                                                                                                                                                                                                                                                                                                                                                                                                                                                                                                                                                                                                                                                                                                                                                                                                                                                                                                                                                                                                     |      |          |                       |      |        | October 21, 2017   | Rapid City KC, SD           |   |   |   | 4 | 2      |     |      |      |
| CH Abbeyshires Mork       m         Total:       1       Total:       0       1       1         CH Abbot of Janday       m         October 3, 1948 Dayton KC, OH       3       1         September 24, 1950 Butler County KC, PA       3       2         Total:       0       1       2         Total:       0       1       2         Total:       0       1       2         Total:       0       1       2       3       0       0         CH Ace Adler       m       April 5, 1973 Dayton KC, OH       3       1       1         April 5, 1973 Dayton KC, OH       3       1       1         August 4, 1973 Battle Creek KC, MI       2       3       4       1         March 17, 1974 Genesee County KC, MI       1       5 <td></td> <td></td> <td></td> <td></td> <td></td> <td>October 22, 2017</td> <td>Rapid City KC, SD</td> <td></td> <td></td> <td></td> <td></td> <td>3</td> <td></td> <td></td> <td></td>                                                                                                                                                                                                                                                                                                                                                                                                                                                                                                                                                                                                                                                                                                                                                                                                                                                                                                                                                                                                                                                                                                                                                                                                      |      |          |                       |      |        | October 22, 2017   | Rapid City KC, SD           |   |   |   |   | 3      |     |      |      |
| December 22, 1979 KC of Philadelphia, PA  Total:  Total:  Total:  O 1 0 0 1 0 0 0  CH Abbot of Janday  M  October 3, 1948 Dayton KC, OH September 24, 1950 Butler County KC, PA September 30, 1950 Grand Rapids KC, MI September 30, 1950 Grand Rapids KC, MI Total:  Total: |      |          |                       |      |        |                    | Total:                      | 0 | 0 | 1 | 2 | 3      | 0   | 0    |      |
| Total:  O 1 0 0 1 0 0 0 0 0 0 0 0 0 0 0 0 0 0 0                                                                                                                                                                                                                                                                                                                                                                                                                                                                                                                                                                                                                                                                                                                                                                                                                                                                                                                                                                                                                                                                                                                                                                                                                                                                                                                                                                                                                                                                                                                                                                                                                                                                                                                                                                                                                                                                                                                                                                                                                                                                              | CH   | Abbeysh  | ires Mork             |      |        |                    |                             |   |   |   |   |        |     |      |      |
| CH Abbot of Janday  October 3, 1948 Dayton KC, OH  September 24, 1950 Butler County KC, PA  September 30, 1950 Grand Rapids KC, MI  Total:  O 1 2 0 3 0 0  CH Ace Adler  M  April 5, 1973 Dayton KC, OH  June 10, 1973 Michaina KC, MI  August 4, 1973 Battle Creek KC, MI  September 23, 1973 Steel City KC, IN  March 17, 1974 Genesee County KC, MI  August 4, 1974 Jaxon KC, MI  3 6 Movember 3, 1974 Northeastern Indiana KC, IN  4 7                                                                                                                                                                                                                                                                                                                                                                                                                                                                                                                                                                                                                                                                                                                                                                                                                                                                                                                                                                                                                                                                                                                                                                                                                                                                                                                                                                                                                                                                                                                                                                                                                                                                                   |      |          |                       |      |        | December 22, 1979  | KC of Philadelphia, PA      |   |   |   |   |        |     |      |      |
| October 3, 1948 Dayton KC, OH 3 1                                                                                                                                                                                                                                                                                                                                                                                                                                                                                                                                                                                                                                                                                                                                                                                                                                                                                                                                                                                                                                                                                                                                                                                                                                                                                                                                                                                                                                                                                                                                                                                                                                                                                                                                                                                                                                                                                                                                                                                                                                                                                            |      |          |                       |      |        |                    | Total:                      | 0 | 1 | 0 | 0 | 1      | 0   | 0    |      |
| September 24, 1950 Butler County KC, PA 3 2 September 30, 1950 Grand Rapids KC, MI 2 3 0 3 0 0  Total: 0 1 2 0 3 0 0  The september 24, 1950 Butler County KC, PA 3 2 1 1 1 1 1 1 1 1 1 1 1 1 1 1 1 1 1 1                                                                                                                                                                                                                                                                                                                                                                                                                                                                                                                                                                                                                                                                                                                                                                                                                                                                                                                                                                                                                                                                                                                                                                                                                                                                                                                                                                                                                                                                                                                                                                                                                                                                                                                                                                                                                                                                                                                    | СН   | Abbot of | f Janday              |      |        |                    | D                           |   |   | 2 |   |        |     |      |      |
| September 30, 1950 Grand Rapids KC, MI  Total:  D 1 2 0 3 0 0  CH Ace Adler  M  April 5, 1973 Dayton KC, OH 3 1  June 10, 1973 Michaina KC, MI 3 2  August 4, 1973 Battle Creek KC, MI 2 3  September 23, 1973 Steel City KC, IN 3 4  March 17, 1974 Genesee County KC, MI 1 5  August 4, 1974 Jaxon KC, MI 3 6  November 3, 1974 Northeastern Indiana KC, IN 4 7                                                                                                                                                                                                                                                                                                                                                                                                                                                                                                                                                                                                                                                                                                                                                                                                                                                                                                                                                                                                                                                                                                                                                                                                                                                                                                                                                                                                                                                                                                                                                                                                                                                                                                                                                            |      |          |                       |      |        |                    | •                           |   |   |   |   |        |     |      |      |
| Total:  O 1 2 0 3 0 0  CH Ace Adler  M  April 5, 1973 Dayton KC, OH 3 1  June 10, 1973 Michaina KC, MI 3 2  August 4, 1973 Battle Creek KC, MI 2 3  September 23, 1973 Steel City KC, IN 3 4  March 17, 1974 Genesee County KC, MI 1 5  August 4, 1974 Jaxon KC, MI 3 6  November 3, 1974 Northeastern Indiana KC, IN 4 7                                                                                                                                                                                                                                                                                                                                                                                                                                                                                                                                                                                                                                                                                                                                                                                                                                                                                                                                                                                                                                                                                                                                                                                                                                                                                                                                                                                                                                                                                                                                                                                                                                                                                                                                                                                                    |      |          |                       |      |        |                    | •                           |   |   | 3 |   |        |     |      |      |
| CH Ace Adler         Mace Adler       Mace April 5, 1973 Dayton KC, OH       3       1         June 10, 1973 Michaina KC, MI       3       2         August 4, 1973 Battle Creek KC, MI       2       3         September 23, 1973 Steel City KC, IN       3       4         March 17, 1974 Genesee County KC, MI       1       5         August 4, 1974 Jaxon KC, MI       3       6         November 3, 1974 Northeastern Indiana KC, IN       4       7                                                                                                                                                                                                                                                                                                                                                                                                                                                                                                                                                                                                                                                                                                                                                                                                                                                                                                                                                                                                                                                                                                                                                                                                                                                                                                                                                                                                                                                                                                                                                                                                                                                                   |      |          |                       |      |        | September 30, 1950 | Grand Rapids KC, MI         |   |   |   |   |        |     |      |      |
| April 5, 1973 Dayton KC, OH 3 1  June 10, 1973 Michaina KC, MI 3 2  August 4, 1973 Battle Creek KC, MI 2 3  September 23, 1973 Steel City KC, IN 3 4  March 17, 1974 Genesee County KC, MI 1 5  August 4, 1974 Jaxon KC, MI 3 6  November 3, 1974 Northeastern Indiana KC, IN 4 7                                                                                                                                                                                                                                                                                                                                                                                                                                                                                                                                                                                                                                                                                                                                                                                                                                                                                                                                                                                                                                                                                                                                                                                                                                                                                                                                                                                                                                                                                                                                                                                                                                                                                                                                                                                                                                            |      |          |                       |      |        |                    | Total:                      | 0 | 1 | 2 | 0 | 3      | 0   | 0    |      |
| June 10, 1973 Michaina KC, MI       3       2         August 4, 1973 Battle Creek KC, MI       2       3         September 23, 1973 Steel City KC, IN       3       4         March 17, 1974 Genesee County KC, MI       1       5         August 4, 1974 Jaxon KC, MI       3       6         November 3, 1974 Northeastern Indiana KC, IN       4       7                                                                                                                                                                                                                                                                                                                                                                                                                                                                                                                                                                                                                                                                                                                                                                                                                                                                                                                                                                                                                                                                                                                                                                                                                                                                                                                                                                                                                                                                                                                                                                                                                                                                                                                                                                  | СН   | Ace Adle | er                    |      |        |                    |                             |   |   |   |   |        |     |      |      |
| August 4, 1973 Battle Creek KC, MI 2 3  September 23, 1973 Steel City KC, IN 3 4  March 17, 1974 Genesee County KC, MI 1 5  August 4, 1974 Jaxon KC, MI 3 6  November 3, 1974 Northeastern Indiana KC, IN 4 7                                                                                                                                                                                                                                                                                                                                                                                                                                                                                                                                                                                                                                                                                                                                                                                                                                                                                                                                                                                                                                                                                                                                                                                                                                                                                                                                                                                                                                                                                                                                                                                                                                                                                                                                                                                                                                                                                                                |      |          |                       |      |        | •                  | •                           |   |   |   |   |        |     |      |      |
| September 23, 1973 Steel City KC, IN       3       4         March 17, 1974 Genesee County KC, MI       1       5         August 4, 1974 Jaxon KC, MI       3       6         November 3, 1974 Northeastern Indiana KC, IN       4       7                                                                                                                                                                                                                                                                                                                                                                                                                                                                                                                                                                                                                                                                                                                                                                                                                                                                                                                                                                                                                                                                                                                                                                                                                                                                                                                                                                                                                                                                                                                                                                                                                                                                                                                                                                                                                                                                                   |      |          |                       |      |        |                    |                             |   |   | 3 |   | 2      |     |      |      |
| March 17, 1974 Genesee County KC, MI 1 5  August 4, 1974 Jaxon KC, MI 3 6  November 3, 1974 Northeastern Indiana KC, IN 4 7                                                                                                                                                                                                                                                                                                                                                                                                                                                                                                                                                                                                                                                                                                                                                                                                                                                                                                                                                                                                                                                                                                                                                                                                                                                                                                                                                                                                                                                                                                                                                                                                                                                                                                                                                                                                                                                                                                                                                                                                  |      |          |                       |      |        | August 4, 1973     | Battle Creek KC, MI         |   | 2 |   |   | 3      |     |      |      |
| August 4, 1974 Jaxon KC, MI 3 6  November 3, 1974 Northeastern Indiana KC, IN 4 7                                                                                                                                                                                                                                                                                                                                                                                                                                                                                                                                                                                                                                                                                                                                                                                                                                                                                                                                                                                                                                                                                                                                                                                                                                                                                                                                                                                                                                                                                                                                                                                                                                                                                                                                                                                                                                                                                                                                                                                                                                            |      |          |                       |      |        | September 23, 1973 | Steel City KC, IN           |   |   | 3 |   | 4      |     |      |      |
| November 3, 1974 Northeastern Indiana KC, IN 4 7                                                                                                                                                                                                                                                                                                                                                                                                                                                                                                                                                                                                                                                                                                                                                                                                                                                                                                                                                                                                                                                                                                                                                                                                                                                                                                                                                                                                                                                                                                                                                                                                                                                                                                                                                                                                                                                                                                                                                                                                                                                                             |      |          |                       |      |        | March 17, 1974     | Genesee County KC, MI       | 1 |   |   |   | 5      |     |      |      |
|                                                                                                                                                                                                                                                                                                                                                                                                                                                                                                                                                                                                                                                                                                                                                                                                                                                                                                                                                                                                                                                                                                                                                                                                                                                                                                                                                                                                                                                                                                                                                                                                                                                                                                                                                                                                                                                                                                                                                                                                                                                                                                                              |      |          |                       |      |        | August 4, 1974     | Jaxon KC, MI                |   |   | 3 |   | 6      |     |      |      |
| December 8, 1974 Ingahm County KC, MI 1 8                                                                                                                                                                                                                                                                                                                                                                                                                                                                                                                                                                                                                                                                                                                                                                                                                                                                                                                                                                                                                                                                                                                                                                                                                                                                                                                                                                                                                                                                                                                                                                                                                                                                                                                                                                                                                                                                                                                                                                                                                                                                                    |      |          |                       |      |        | November 3, 1974   | Northeastern Indiana KC, IN |   |   |   | 4 | 7      |     |      |      |
|                                                                                                                                                                                                                                                                                                                                                                                                                                                                                                                                                                                                                                                                                                                                                                                                                                                                                                                                                                                                                                                                                                                                                                                                                                                                                                                                                                                                                                                                                                                                                                                                                                                                                                                                                                                                                                                                                                                                                                                                                                                                                                                              |      |          |                       |      |        | December 8, 1974   | Ingahm County KC, MI        | 1 |   |   |   | 8      |     |      |      |