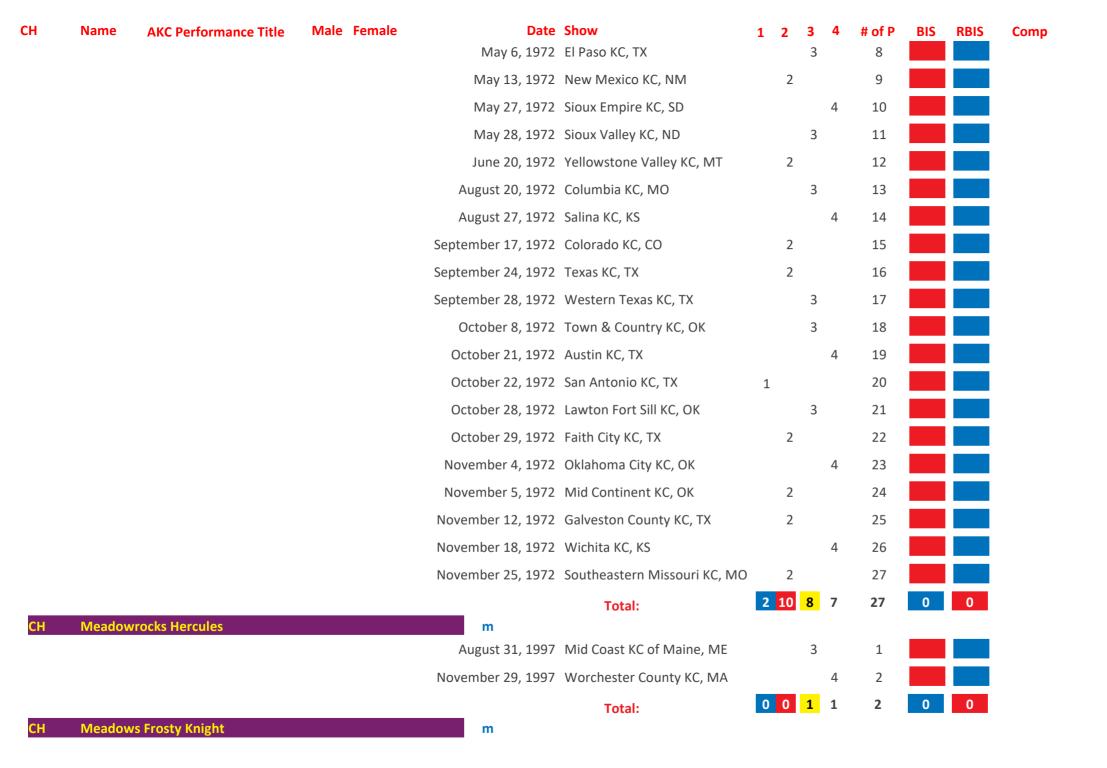

|      |        | November 27, 1971  | Cornhusker KC of Lincoln, NE |   | 2 |   |   | 3      |     |      |      |
|    |         |                              |      |        | January 17, 1972   | Central Florida KC, FL       |   | 2 |   |   | 4      |     |      |      |
|    |         |                              |      |        | March 11, 1972     | Austin KC, TX                |   |   | 3 |   | 5      |     |      |      |
|    |         |                              |      |        | March 14, 1972     | Palm Valley KC, TX           |   |   |   | 4 | 6      |     |      |      |
|    |         |                              |      |        | April 30, 1972     | Mid Continent KC, OK         | 1 |   |   |   | 7      |     |      |      |

Friday, April 11, 2025 Page 226 of 422



Friday, April 11, 2025 Page 227 of 422

| СН   | Name AKC Pe           | rformance Title    | Male | Female | Date             | Show                          | 1 2 | 3 | 4 | # of P | BIS | RBIS | Comp |
|------|-----------------------|--------------------|------|--------|------------------|-------------------------------|-----|---|---|--------|-----|------|------|
|      |                       |                    |      |        | April 3, 1983    | Kern County KC, CA            |     |   | 4 | 1      |     |      |      |
|      |                       |                    |      |        |                  | Total:                        | 0 0 | 0 | 1 | 1      | 0   | 0    |      |
| СН   | Meeska Mouska N       | <b>Mousekateer</b> |      |        | m                |