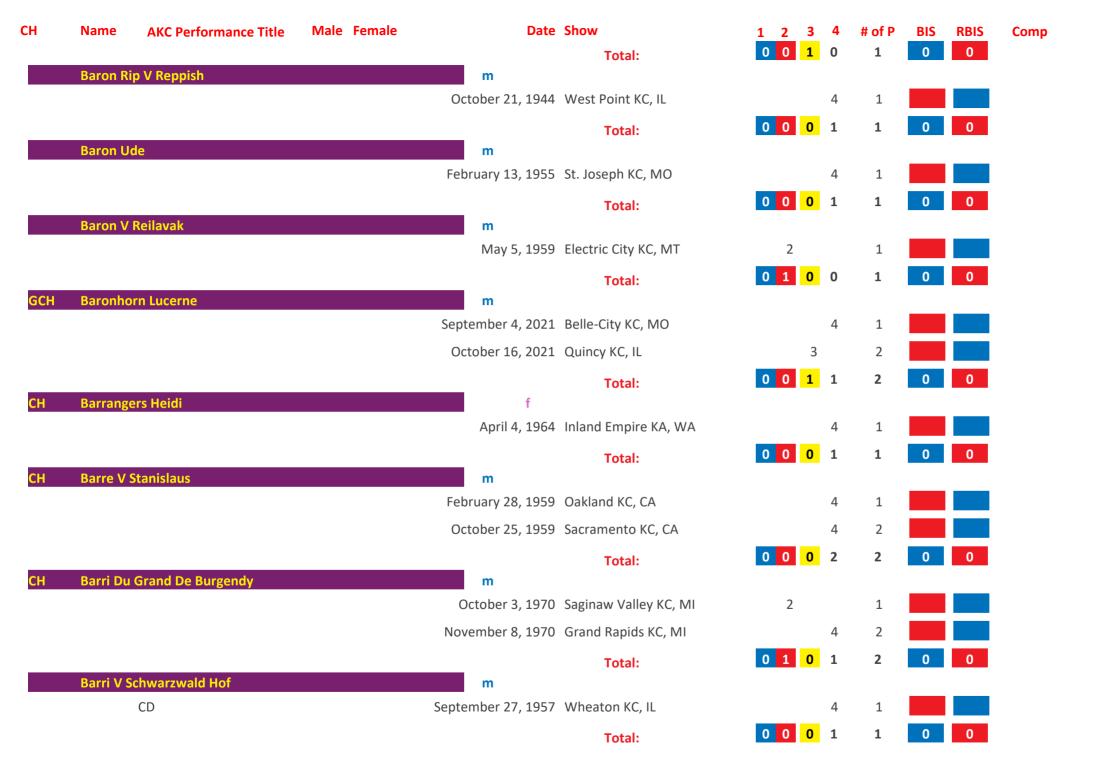

## Saint Bernard AKC Group Placements From 1924 to Date

| March   1,100   1,100   1,100   1,100   1,100   1,100   1,100   1,100   1,100   1,100   1,100   1,100   1,100   1,100   1,100   1,100   1,100   1,100   1,100   1,100   1,100   1,100   1,100   1,100   1,100   1,100   1,100   1,100   1,100   1,100   1,100   1,100   1,100   1,100   1,100   1,100   1,100   1,100   1,100   1,100   1,100   1,100   1,100   1,100   1,100   1,100   1,100   1,100   1,100   1,100   1,100   1,100   1,100   1,100   1,100   1,100   1,100   1,100   1,100   1,100   1,100   1,100   1,100   1,100   1,100   1,100   1,100   1,100   1,100   1,100   1,100   1,100   1,100   1,100   1,100   1,100   1,100   1,100   1,100   1,100   1,100   1,100   1,100   1,100   1,100   1,100   1,100   1,100   1,100   1,100   1,100   1,100   1,100   1,100   1,100   1,100   1,100   1,100   1,100   1,100   1,100   1,100   1,100   1,100   1,100   1,100   1,100   1,100   1,100   1,100   1,100   1,100   1,100   1,100   1,100   1,100   1,100   1,100   1,100   1,100   1,100   1,100   1,100   1,100   1,100   1,100   1,100   1,100   1,100   1,100   1,100   1,100   1,100   1,100   1,100   1,100   1,100   1,100   1,100   1,100   1,100   1,100   1,100   1,100   1,100   1,100   1,100   1,100   1,100   1,100   1,100   1,100   1,100   1,100   1,100   1,100   1,100   1,100   1,100   1,100   1,100   1,100   1,100   1,100   1,100   1,100   1,100   1,100   1,100   1,100   1,100   1,100   1,100   1,100   1,100   1,100   1,100   1,100   1,100   1,100   1,100   1,100   1,100   1,100   1,100   1,100   1,100   1,100   1,100   1,100   1,100   1,100   1,100   1,100   1,100   1,100   1,100   1,100   1,100   1,100   1,100   1,100   1,100   1,100   1,100   1,100   1,100   1,100   1,100   1,100   1,100   1,100   1,100   1,100   1,100   1,100   1,100   1,100   1,100   1,100   1,100   1,100   1,100   1,100   1,100   1,100   1,100   1,100   1,100   1,100   1,100   1,100   1,100   1,100   1,100   1,100   1,100   1,100   1,100   1,100   1,100   1,100   1,100   1,100   1,100   1,100   1,100   1,100   1,100   1,100   1,100   1,100   1,100   1,100   1,10 | СН   | Name     | AKC Performance Title | Male | Female | Date               | Show                        | 1 | 2 | 3 | 4 | # of P | BIS | RBIS | Comp |
|------------------------------------------------------------------------------------------------------------------------------------------------------------------------------------------------------------------------------------------------------------------------------------------------------------------------------------------------------------------------------------------------------------------------------------------------------------------------------------------------------------------------------------------------------------------------------------------------------------------------------------------------------------------------------------------------------------------------------------------------------------------------------------------------------------------------------------------------------------------------------------------------------------------------------------------------------------------------------------------------------------------------------------------------------------------------------------------------------------------------------------------------------------------------------------------------------------------------------------------------------------------------------------------------------------------------------------------------------------------------------------------------------------------------------------------------------------------------------------------------------------------------------------------------------------------------------------------------------------------------------------------------------------------------------------------------------------------------------------------------------------------------------------------------------------------------------------------------------------------------------------------------------------------------------------------------------------------------------------------------------------------------------------------------------------------------------------------------------------------------------|------|----------|-----------------------|------|--------|--------------------|-----------------------------|---|---|---|---|--------|-----|------|------|
| Total:    Total:                                                                                                                                                                                                                                                                                                                                                                                                                                                                                                                                                                                                                                                                                                                                                                                                                                                                                                                                                                                                                                                                                                                                                                                                                                                                                                                                                                                                                                                                                                                                                                                                                                                                                                                                                                                                                                                                                                                                                                                                                                                                                                             | СН   | 3b's Ace | In The Hole           |      |        |                    |                             |   |   |   |   |        |     |      |      |
| Ctbb   3g's Thunder On The Mountain   M                                                                                                                                                                                                                                                                                                                                                                                                                                                                                                                                                                                                                                                                                                                                                                                                                                                                                                                                                                                                                                                                                                                                                                                                                                                                                                                                                                                                                                                                                                                                                                                                                                                                                                                                                                                                                                                                                                                                                                                                                                                                                      |      |          |                       |      |        | June 10, 2006      | Asheville KC, NC            |   |   |   |   | 1      |     |      |      |
| October 20, 2017 Rapid City KC, SD                                                                                                                                                                                                                                                                                                                                                                                                                                                                                                                                                                                                                                                                                                                                                                                                                                                                                                                                                                                                                                                                                                                                                                                                                                                                                                                                                                                                                                                                                                                                                                                                                                                                                                                                                                                                                                                                                                                                                                                                                                                                                           |      |          |                       |      |        |                    | Total:                      | 0 | 0 | 1 | 0 | 1      | 0   | 0    |      |
| October 21, 2017 Rapid City KC, SD                                                                                                                                                                                                                                                                                                                                                                                                                                                                                                                                                                                                                                                                                                                                                                                                                                                                                                                                                                                                                                                                                                                                                                                                                                                                                                                                                                                                                                                                                                                                                                                                                                                                                                                                                                                                                                                                                                                                                                                                                                                                                           | GCHB | 3g's Thu | nder On The Mountain  |      |        |                    |                             |   |   |   |   |        |     |      |      |
| October 22, 2017 Rapid City KC, SD  Total:  December 22, 1979 KC of Philadelphia, PA  Total:  Total: |      |          |                       |      |        |                    |                             |   |   |   | 4 |        |     |      |      |
| Total:    December 22, 1979   KC of Philadelphia, PA   2                                                                                                                                                                                                                                                                                                                                                                                                                                                                                                                                                                                                                                                                                                                                                                                                                                                                                                                                                                                                                                                                                                                                                                                                                                                                                                                                                                                                                                                                                                                                                                                                                                                                                                                                                                                                                                                                                                                                                                                                                                                                     |      |          |                       |      |        | October 21, 2017   | Rapid City KC, SD           |   |   |   | 4 | 2      |     |      |      |
| CH Abbeyshires Mork       m         Total:       1       Total:       0       1       1         CH Abbot of Janday       m         October 3, 1948 Dayton KC, OH       3       1         September 24, 1950 Butler County KC, PA       3       2         Total:       0       1       2         Total:       0       1       2         Total:       0       1       2         Total:       0       1       2       3       0       0         CH Ace Adler       m       April 5, 1973 Dayton KC, OH       3       1       1         April 5, 1973 Dayton KC, OH       3       1       1         August 4, 1973 Battle Creek KC, MI       2       3       4       1         March 17, 1974 Genesee County KC, MI       1       5 <td></td> <td></td> <td></td> <td></td> <td></td> <td>October 22, 2017</td> <td>Rapid City KC, SD</td> <td></td> <td></td> <td></td> <td></td> <td>3</td> <td></td> <td></td> <td></td>                                                                                                                                                                                                                                                                                                                                                                                                                                                                                                                                                                                                                                                                                                                                                                                                                                                                                                                                                                                                                                                                                                                                                                                                      |      |          |                       |      |        | October 22, 2017   | Rapid City KC, SD           |   |   |   |   | 3      |     |      |      |
| December 22, 1979 KC of Philadelphia, PA  Total:  Total:  Total:  O 1 0 0 1 0 0 0  CH Abbot of Janday  M  October 3, 1948 Dayton KC, OH September 24, 1950 Butler County KC, PA September 30, 1950 Grand Rapids KC, MI September 30, 1950 Grand Rapids KC, MI Total:  Total: |      |          |                       |      |        |                    | Total:                      | 0 | 0 | 1 | 2 | 3      | 0   | 0    |      |
| Total:  O 1 0 0 1 0 0 0 0 0 0 0 0 0 0 0 0 0 0 0                                                                                                                                                                                                                                                                                                                                                                                                                                                                                                                                                                                                                                                                                                                                                                                                                                                                                                                                                                                                                                                                                                                                                                                                                                                                                                                                                                                                                                                                                                                                                                                                                                                                                                                                                                                                                                                                                                                                                                                                                                                                              | CH   | Abbeysh  | ires Mork             |      |        |                    |                             |   |   |   |   |        |     |      |      |
| CH Abbot of Janday  October 3, 1948 Dayton KC, OH  September 24, 1950 Butler County KC, PA  September 30, 1950 Grand Rapids KC, MI  Total:  O 1 2 0 3 0 0  CH Ace Adler  M  April 5, 1973 Dayton KC, OH  June 10, 1973 Michaina KC, MI  August 4, 1973 Battle Creek KC, MI  September 23, 1973 Steel City KC, IN  March 17, 1974 Genesee County KC, MI  August 4, 1974 Jaxon KC, MI  3 6 Movember 3, 1974 Northeastern Indiana KC, IN  4 7                                                                                                                                                                                                                                                                                                                                                                                                                                                                                                                                                                                                                                                                                                                                                                                                                                                                                                                                                                                                                                                                                                                                                                                                                                                                                                                                                                                                                                                                                                                                                                                                                                                                                   |      |          |                       |      |        | December 22, 1979  | KC of Philadelphia, PA      |   |   |   |   |        |     |      |      |
| October 3, 1948 Dayton KC, OH 3 1                                                                                                                                                                                                                                                                                                                                                                                                                                                                                                                                                                                                                                                                                                                                                                                                                                                                                                                                                                                                                                                                                                                                                                                                                                                                                                                                                                                                                                                                                                                                                                                                                                                                                                                                                                                                                                                                                                                                                                                                                                                                                            |      |          |                       |      |        |                    | Total:                      | 0 | 1 | 0 | 0 | 1      | 0   | 0    |      |
| September 24, 1950 Butler County KC, PA 3 2 September 30, 1950 Grand Rapids KC, MI 2 3 0 3 0 0  Total: 0 1 2 0 3 0 0  The september 24, 1950 Butler County KC, PA 3 2 1 1 1 1 1 1 1 1 1 1 1 1 1 1 1 1 1 1                                                                                                                                                                                                                                                                                                                                                                                                                                                                                                                                                                                                                                                                                                                                                                                                                                                                                                                                                                                                                                                                                                                                                                                                                                                                                                                                                                                                                                                                                                                                                                                                                                                                                                                                                                                                                                                                                                                    | СН   | Abbot of | f Janday              |      |        |                    | D                           |   |   | 2 |   |        |     |      |      |
| September 30, 1950 Grand Rapids KC, MI  Total:  D 1 2 0 3 0 0  CH Ace Adler  M  April 5, 1973 Dayton KC, OH 3 1  June 10, 1973 Michaina KC, MI 3 2  August 4, 1973 Battle Creek KC, MI 2 3  September 23, 1973 Steel City KC, IN 3 4  March 17, 1974 Genesee County KC, MI 1 5  August 4, 1974 Jaxon KC, MI 3 6  November 3, 1974 Northeastern Indiana KC, IN 4 7                                                                                                                                                                                                                                                                                                                                                                                                                                                                                                                                                                                                                                                                                                                                                                                                                                                                                                                                                                                                                                                                                                                                                                                                                                                                                                                                                                                                                                                                                                                                                                                                                                                                                                                                                            |      |          |                       |      |        |                    | •                           |   |   |   |   |        |     |      |      |
| Total:  O 1 2 0 3 0 0  CH Ace Adler  M  April 5, 1973 Dayton KC, OH 3 1  June 10, 1973 Michaina KC, MI 3 2  August 4, 1973 Battle Creek KC, MI 2 3  September 23, 1973 Steel City KC, IN 3 4  March 17, 1974 Genesee County KC, MI 1 5  August 4, 1974 Jaxon KC, MI 3 6  November 3, 1974 Northeastern Indiana KC, IN 4 7                                                                                                                                                                                                                                                                                                                                                                                                                                                                                                                                                                                                                                                                                                                                                                                                                                                                                                                                                                                                                                                                                                                                                                                                                                                                                                                                                                                                                                                                                                                                                                                                                                                                                                                                                                                                    |      |          |                       |      |        |                    | •                           |   |   | 3 |   |        |     |      |      |
| CH Ace Adler         Mace Adler       Mace April 5, 1973 Dayton KC, OH       3       1         June 10, 1973 Michaina KC, MI       3       2         August 4, 1973 Battle Creek KC, MI       2       3         September 23, 1973 Steel City KC, IN       3       4         March 17, 1974 Genesee County KC, MI       1       5         August 4, 1974 Jaxon KC, MI       3       6         November 3, 1974 Northeastern Indiana KC, IN       4       7                                                                                                                                                                                                                                                                                                                                                                                                                                                                                                                                                                                                                                                                                                                                                                                                                                                                                                                                                                                                                                                                                                                                                                                                                                                                                                                                                                                                                                                                                                                                                                                                                                                                   |      |          |                       |      |        | September 30, 1950 | Grand Rapids KC, MI         |   |   |   |   |        |     |      |      |
| April 5, 1973 Dayton KC, OH 3 1  June 10, 1973 Michaina KC, MI 3 2  August 4, 1973 Battle Creek KC, MI 2 3  September 23, 1973 Steel City KC, IN 3 4  March 17, 1974 Genesee County KC, MI 1 5  August 4, 1974 Jaxon KC, MI 3 6  November 3, 1974 Northeastern Indiana KC, IN 4 7                                                                                                                                                                                                                                                                                                                                                                                                                                                                                                                                                                                                                                                                                                                                                                                                                                                                                                                                                                                                                                                                                                                                                                                                                                                                                                                                                                                                                                                                                                                                                                                                                                                                                                                                                                                                                                            |      |          |                       |      |        |                    | Total:                      | 0 | 1 | 2 | 0 | 3      | 0   | 0    |      |
| June 10, 1973 Michaina KC, MI       3       2         August 4, 1973 Battle Creek KC, MI       2       3         September 23, 1973 Steel City KC, IN       3       4         March 17, 1974 Genesee County KC, MI       1       5         August 4, 1974 Jaxon KC, MI       3       6         November 3, 1974 Northeastern Indiana KC, IN       4       7                                                                                                                                                                                                                                                                                                                                                                                                                                                                                                                                                                                                                                                                                                                                                                                                                                                                                                                                                                                                                                                                                                                                                                                                                                                                                                                                                                                                                                                                                                                                                                                                                                                                                                                                                                  | СН   | Ace Adle | er                    |      |        |                    |                             |   |   |   |   |        |     |      |      |
| August 4, 1973 Battle Creek KC, MI 2 3  September 23, 1973 Steel City KC, IN 3 4  March 17, 1974 Genesee County KC, MI 1 5  August 4, 1974 Jaxon KC, MI 3 6  November 3, 1974 Northeastern Indiana KC, IN 4 7                                                                                                                                                                                                                                                                                                                                                                                                                                                                                                                                                                                                                                                                                                                                                                                                                                                                                                                                                                                                                                                                                                                                                                                                                                                                                                                                                                                                                                                                                                                                                                                                                                                                                                                                                                                                                                                                                                                |      |          |                       |      |        | •                  | •                           |   |   |   |   |        |     |      |      |
| September 23, 1973 Steel City KC, IN       3       4         March 17, 1974 Genesee County KC, MI       1       5         August 4, 1974 Jaxon KC, MI       3       6         November 3, 1974 Northeastern Indiana KC, IN       4       7                                                                                                                                                                                                                                                                                                                                                                                                                                                                                                                                                                                                                                                                                                                                                                                                                                                                                                                                                                                                                                                                                                                                                                                                                                                                                                                                                                                                                                                                                                                                                                                                                                                                                                                                                                                                                                                                                   |      |          |                       |      |        |                    |                             |   |   | 3 |   | 2      |     |      |      |
| March 17, 1974 Genesee County KC, MI 1 5  August 4, 1974 Jaxon KC, MI 3 6  November 3, 1974 Northeastern Indiana KC, IN 4 7                                                                                                                                                                                                                                                                                                                                                                                                                                                                                                                                                                                                                                                                                                                                                                                                                                                                                                                                                                                                                                                                                                                                                                                                                                                                                                                                                                                                                                                                                                                                                                                                                                                                                                                                                                                                                                                                                                                                                                                                  |      |          |                       |      |        | August 4, 1973     | Battle Creek KC, MI         |   | 2 |   |   | 3      |     |      |      |
| August 4, 1974 Jaxon KC, MI 3 6  November 3, 1974 Northeastern Indiana KC, IN 4 7                                                                                                                                                                                                                                                                                                                                                                                                                                                                                                                                                                                                                                                                                                                                                                                                                                                                                                                                                                                                                                                                                                                                                                                                                                                                                                                                                                                                                                                                                                                                                                                                                                                                                                                                                                                                                                                                                                                                                                                                                                            |      |          |                       |      |        | September 23, 1973 | Steel City KC, IN           |   |   | 3 |   | 4      |     |      |      |
| November 3, 1974 Northeastern Indiana KC, IN 4 7                                                                                                                                                                                                                                                                                                                                                                                                                                                                                                                                                                                                                                                                                                                                                                                                                                                                                                                                                                                                                                                                                                                                                                                                                                                                                                                                                                                                                                                                                                                                                                                                                                                                                                                                                                                                                                                                                                                                                                                                                                                                             |      |          |                       |      |        | March 17, 1974     | Genesee County KC, MI       | 1 |   |   |   | 5      |     |      |      |
|                                                                                                                                                                                                                                                                                                                                                                                                                                                                                                                                                                                                                                                                                                                                                                                                                                                                                                                                                                                                                                                                                                                                                                                                                                                                                                                                                                                                                                                                                                                                                                                                                                                                                                                                                                                                                                                                                                                                                                                                                                                                                                                              |      |          |                       |      |        | August 4, 1974     | Jaxon KC, MI                |   |   | 3 |   | 6      |     |      |      |
| December 8, 1974 Ingahm County KC, MI 1 8                                                                                                                                                                                                                                                                                                                                                                                                                                                                                                                                                                                                                                                                                                                                                                                                                                                                                                                                                                                                                                                                                                                                                                                                                                                                                                                                                                                                                                                                                                                                                                                                                                                                                                                                                                                                                                                                                                                                                                                                                                                                                    |      |          |                       |      |        | November 3, 1974   | Northeastern Indiana KC, IN |   |   |   | 4 | 7      |     |      |      |
|                                                                                                                                                                                                                                                                                                                                                                                                                                                                                                                                                                                                                                                                                                                                                                                                                                                                                                                                                                                                                                                                                                                                                                                                                                                                                                                                                                                                                                                                                                                                                                                                                                                                                                                                                                                                                                                                                                                                                                                                                                                                                                                              |      |          |                       |      |        | December 8, 1974   | Ingahm County KC, MI        | 1 |   |   |   | 8      |     |      |      |