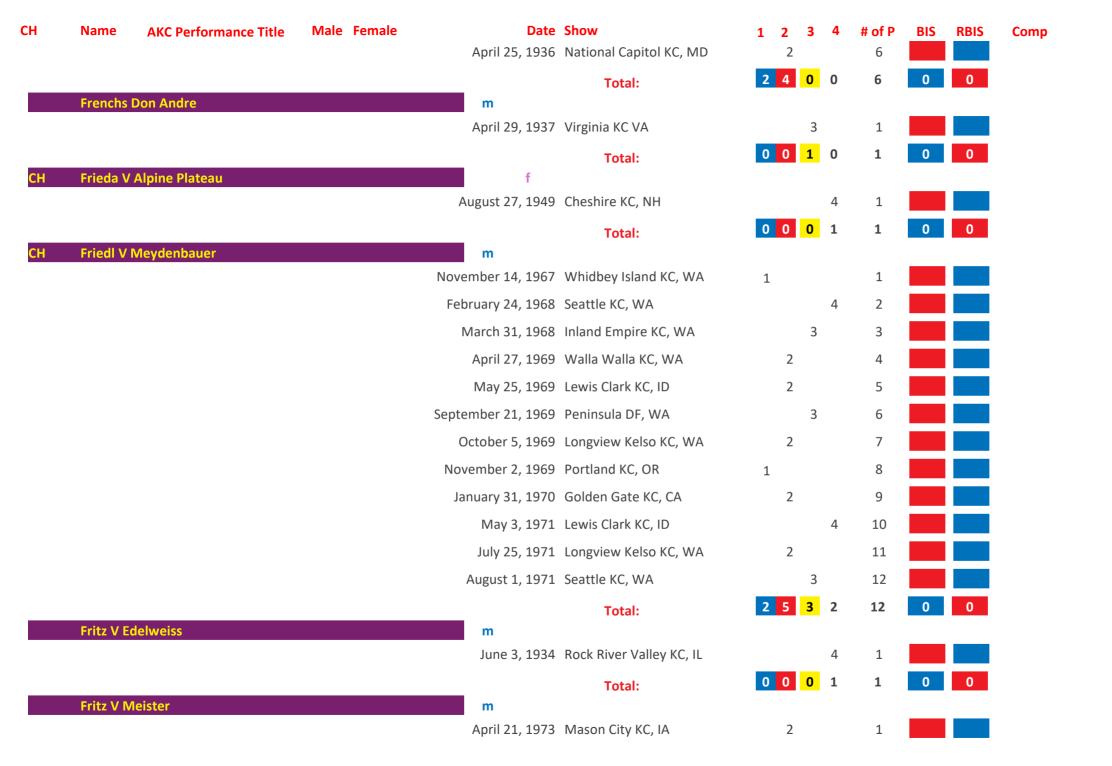

## Saint Bernard AKC Group Placements From 1924 to Date

| March   1,100   1,100   1,100   1,100   1,100   1,100   1,100   1,100   1,100   1,100   1,100   1,100   1,100   1,100   1,100   1,100   1,100   1,100   1,100   1,100   1,100   1,100   1,100   1,100   1,100   1,100   1,100   1,100   1,100   1,100   1,100   1,100   1,100   1,100   1,100   1,100   1,100   1,100   1,100   1,100   1,100   1,100   1,100   1,100   1,100   1,100   1,100   1,100   1,100   1,100   1,100   1,100   1,100   1,100   1,100   1,100   1,100   1,100   1,100   1,100   1,100   1,100   1,100   1,100   1,100   1,100   1,100   1,100   1,100   1,100   1,100   1,100   1,100   1,100   1,100   1,100   1,100   1,100   1,100   1,100   1,100   1,100   1,100   1,100   1,100   1,100   1,100   1,100   1,100   1,100   1,100   1,100   1,100   1,100   1,100   1,100   1,100   1,100   1,100   1,100   1,100   1,100   1,100   1,100   1,100   1,100   1,100   1,100   1,100   1,100   1,100   1,100   1,100   1,100   1,100   1,100   1,100   1,100   1,100   1,100   1,100   1,100   1,100   1,100   1,100   1,100   1,100   1,100   1,100   1,100   1,100   1,100   1,100   1,100   1,100   1,100   1,100   1,100   1,100   1,100   1,100   1,100   1,100   1,100   1,100   1,100   1,100   1,100   1,100   1,100   1,100   1,100   1,100   1,100   1,100   1,100   1,100   1,100   1,100   1,100   1,100   1,100   1,100   1,100   1,100   1,100   1,100   1,100   1,100   1,100   1,100   1,100   1,100   1,100   1,100   1,100   1,100   1,100   1,100   1,100   1,100   1,100   1,100   1,100   1,100   1,100   1,100   1,100   1,100   1,100   1,100   1,100   1,100   1,100   1,100   1,100   1,100   1,100   1,100   1,100   1,100   1,100   1,100   1,100   1,100   1,100   1,100   1,100   1,100   1,100   1,100   1,100   1,100   1,100   1,100   1,100   1,100   1,100   1,100   1,100   1,100   1,100   1,100   1,100   1,100   1,100   1,100   1,100   1,100   1,100   1,100   1,100   1,100   1,100   1,100   1,100   1,100   1,100   1,100   1,100   1,100   1,100   1,100   1,100   1,100   1,100   1,100   1,100   1,100   1,100   1,100   1,100   1,100   1,100   1,10 | СН   | Name     | AKC Performance Title | Male | Female | Date               | Show                        | 1 | 2 | 3 | 4 | # of P | BIS | RBIS | Comp |
|------------------------------------------------------------------------------------------------------------------------------------------------------------------------------------------------------------------------------------------------------------------------------------------------------------------------------------------------------------------------------------------------------------------------------------------------------------------------------------------------------------------------------------------------------------------------------------------------------------------------------------------------------------------------------------------------------------------------------------------------------------------------------------------------------------------------------------------------------------------------------------------------------------------------------------------------------------------------------------------------------------------------------------------------------------------------------------------------------------------------------------------------------------------------------------------------------------------------------------------------------------------------------------------------------------------------------------------------------------------------------------------------------------------------------------------------------------------------------------------------------------------------------------------------------------------------------------------------------------------------------------------------------------------------------------------------------------------------------------------------------------------------------------------------------------------------------------------------------------------------------------------------------------------------------------------------------------------------------------------------------------------------------------------------------------------------------------------------------------------------------|------|----------|-----------------------|------|--------|--------------------|-----------------------------|---|---|---|---|--------|-----|------|------|
| Total:    Total:                                                                                                                                                                                                                                                                                                                                                                                                                                                                                                                                                                                                                                                                                                                                                                                                                                                                                                                                                                                                                                                                                                                                                                                                                                                                                                                                                                                                                                                                                                                                                                                                                                                                                                                                                                                                                                                                                                                                                                                                                                                                                                             | СН   | 3b's Ace | In The Hole           |      |        |                    |                             |   |   |   |   |        |     |      |      |
| Ctbb   3g's Thunder On The Mountain   M                                                                                                                                                                                                                                                                                                                                                                                                                                                                                                                                                                                                                                                                                                                                                                                                                                                                                                                                                                                                                                                                                                                                                                                                                                                                                                                                                                                                                                                                                                                                                                                                                                                                                                                                                                                                                                                                                                                                                                                                                                                                                      |      |          |                       |      |        | June 10, 2006      | Asheville KC, NC            |   |   |   |   | 1      |     |      |      |
| October 20, 2017 Rapid City KC, SD                                                                                                                                                                                                                                                                                                                                                                                                                                                                                                                                                                                                                                                                                                                                                                                                                                                                                                                                                                                                                                                                                                                                                                                                                                                                                                                                                                                                                                                                                                                                                                                                                                                                                                                                                                                                                                                                                                                                                                                                                                                                                           |      |          |                       |      |        |                    | Total:                      | 0 | 0 | 1 | 0 | 1      | 0   | 0    |      |
| October 21, 2017 Rapid City KC, SD                                                                                                                                                                                                                                                                                                                                                                                                                                                                                                                                                                                                                                                                                                                                                                                                                                                                                                                                                                                                                                                                                                                                                                                                                                                                                                                                                                                                                                                                                                                                                                                                                                                                                                                                                                                                                                                                                                                                                                                                                                                                                           | GCHB | 3g's Thu | nder On The Mountain  |      |        |                    |                             |   |   |   |   |        |     |      |      |
| October 22, 2017 Rapid City KC, SD  Total:  December 22, 1979 KC of Philadelphia, PA  Total:  Total: |      |          |                       |      |        |                    |                             |   |   |   | 4 |        |     |      |      |
| Total:    December 22, 1979   KC of Philadelphia, PA   2                                                                                                                                                                                                                                                                                                                                                                                                                                                                                                                                                                                                                                                                                                                                                                                                                                                                                                                                                                                                                                                                                                                                                                                                                                                                                                                                                                                                                                                                                                                                                                                                                                                                                                                                                                                                                                                                                                                                                                                                                                                                     |      |          |                       |      |        | October 21, 2017   | Rapid City KC, SD           |   |   |   | 4 | 2      |     |      |      |
| CH Abbeyshires Mork       m         Total:       1       Total:       0       1       1         CH Abbot of Janday       m         October 3, 1948 Dayton KC, OH       3       1         September 24, 1950 Butler County KC, PA       3       2         Total:       0       1       2         Total:       0       1       2         Total:       0       1       2         Total:       0       1       2       3       0       0         CH Ace Adler       m       April 5, 1973 Dayton KC, OH       3       1       1         April 5, 1973 Dayton KC, OH       3       1       1         August 4, 1973 Battle Creek KC, MI       2       3       4       1         March 17, 1974 Genesee County KC, MI       1       5 <td></td> <td></td> <td></td> <td></td> <td></td> <td>October 22, 2017</td> <td>Rapid City KC, SD</td> <td></td> <td></td> <td></td> <td></td> <td>3</td> <td></td> <td></td> <td></td>                                                                                                                                                                                                                                                                                                                                                                                                                                                                                                                                                                                                                                                                                                                                                                                                                                                                                                                                                                                                                                                                                                                                                                                                      |      |          |                       |      |        | October 22, 2017   | Rapid City KC, SD           |   |   |   |   | 3      |     |      |      |
| December 22, 1979 KC of Philadelphia, PA  Total:  Total:  Total:  O 1 0 0 1 0 0 0  CH Abbot of Janday  M  October 3, 1948 Dayton KC, OH September 24, 1950 Butler County KC, PA September 30, 1950 Grand Rapids KC, MI September 30, 1950 Grand Rapids KC, MI Total:  Total: |      |          |                       |      |        |                    | Total:                      | 0 | 0 | 1 | 2 | 3      | 0   | 0    |      |
| Total:  O 1 0 0 1 0 0 0 0 0 0 0 0 0 0 0 0 0 0 0                                                                                                                                                                                                                                                                                                                                                                                                                                                                                                                                                                                                                                                                                                                                                                                                                                                                                                                                                                                                                                                                                                                                                                                                                                                                                                                                                                                                                                                                                                                                                                                                                                                                                                                                                                                                                                                                                                                                                                                                                                                                              | CH   | Abbeysh  | ires Mork             |      |        |                    |                             |   |   |   |   |        |     |      |      |
| CH Abbot of Janday  October 3, 1948 Dayton KC, OH  September 24, 1950 Butler County KC, PA  September 30, 1950 Grand Rapids KC, MI  Total:  O 1 2 0 3 0 0  CH Ace Adler  M  April 5, 1973 Dayton KC, OH  June 10, 1973 Michaina KC, MI  August 4, 1973 Battle Creek KC, MI  September 23, 1973 Steel City KC, IN  March 17, 1974 Genesee County KC, MI  August 4, 1974 Jaxon KC, MI  3 6 Movember 3, 1974 Northeastern Indiana KC, IN  4 7                                                                                                                                                                                                                                                                                                                                                                                                                                                                                                                                                                                                                                                                                                                                                                                                                                                                                                                                                                                                                                                                                                                                                                                                                                                                                                                                                                                                                                                                                                                                                                                                                                                                                   |      |          |                       |      |        | December 22, 1979  | KC of Philadelphia, PA      |   |   |   |   |        |     |      |      |
| October 3, 1948 Dayton KC, OH 3 1                                                                                                                                                                                                                                                                                                                                                                                                                                                                                                                                                                                                                                                                                                                                                                                                                                                                                                                                                                                                                                                                                                                                                                                                                                                                                                                                                                                                                                                                                                                                                                                                                                                                                                                                                                                                                                                                                                                                                                                                                                                                                            |      |          |                       |      |        |                    | Total:                      | 0 | 1 | 0 | 0 | 1      | 0   | 0    |      |
| September 24, 1950 Butler County KC, PA 3 2 September 30, 1950 Grand Rapids KC, MI 2 3 0 3 0 0  Total: 0 1 2 0 3 0 0  The september 24, 1950 Butler County KC, PA 3 2 1 1 1 1 1 1 1 1 1 1 1 1 1 1 1 1 1 1                                                                                                                                                                                                                                                                                                                                                                                                                                                                                                                                                                                                                                                                                                                                                                                                                                                                                                                                                                                                                                                                                                                                                                                                                                                                                                                                                                                                                                                                                                                                                                                                                                                                                                                                                                                                                                                                                                                    | СН   | Abbot of | f Janday              |      |        |                    | D                           |   |   | 2 |   |        |     |      |      |
| September 30, 1950 Grand Rapids KC, MI  Total:  D 1 2 0 3 0 0  CH Ace Adler  M  April 5, 1973 Dayton KC, OH 3 1  June 10, 1973 Michaina KC, MI 3 2  August 4, 1973 Battle Creek KC, MI 2 3  September 23, 1973 Steel City KC, IN 3 4  March 17, 1974 Genesee County KC, MI 1 5  August 4, 1974 Jaxon KC, MI 3 6  November 3, 1974 Northeastern Indiana KC, IN 4 7                                                                                                                                                                                                                                                                                                                                                                                                                                                                                                                                                                                                                                                                                                                                                                                                                                                                                                                                                                                                                                                                                                                                                                                                                                                                                                                                                                                                                                                                                                                                                                                                                                                                                                                                                            |      |          |                       |      |        |                    | •                           |   |   |   |   |        |     |      |      |
| Total:  O 1 2 0 3 0 0  CH Ace Adler  M  April 5, 1973 Dayton KC, OH 3 1  June 10, 1973 Michaina KC, MI 3 2  August 4, 1973 Battle Creek KC, MI 2 3  September 23, 1973 Steel City KC, IN 3 4  March 17, 1974 Genesee County KC, MI 1 5  August 4, 1974 Jaxon KC, MI 3 6  November 3, 1974 Northeastern Indiana KC, IN 4 7                                                                                                                                                                                                                                                                                                                                                                                                                                                                                                                                                                                                                                                                                                                                                                                                                                                                                                                                                                                                                                                                                                                                                                                                                                                                                                                                                                                                                                                                                                                                                                                                                                                                                                                                                                                                    |      |          |                       |      |        |                    | •                           |   |   | 3 |   |        |     |      |      |
| CH Ace Adler         Mace Adler       Mace April 5, 1973 Dayton KC, OH       3       1         June 10, 1973 Michaina KC, MI       3       2         August 4, 1973 Battle Creek KC, MI       2       3         September 23, 1973 Steel City KC, IN       3       4         March 17, 1974 Genesee County KC, MI       1       5         August 4, 1974 Jaxon KC, MI       3       6         November 3, 1974 Northeastern Indiana KC, IN       4       7                                                                                                                                                                                                                                                                                                                                                                                                                                                                                                                                                                                                                                                                                                                                                                                                                                                                                                                                                                                                                                                                                                                                                                                                                                                                                                                                                                                                                                                                                                                                                                                                                                                                   |      |          |                       |      |        | September 30, 1950 | Grand Rapids KC, MI         |   |   |   |   |        |     |      |      |
| April 5, 1973 Dayton KC, OH 3 1  June 10, 1973 Michaina KC, MI 3 2  August 4, 1973 Battle Creek KC, MI 2 3  September 23, 1973 Steel City KC, IN 3 4  March 17, 1974 Genesee County KC, MI 1 5  August 4, 1974 Jaxon KC, MI 3 6  November 3, 1974 Northeastern Indiana KC, IN 4 7                                                                                                                                                                                                                                                                                                                                                                                                                                                                                                                                                                                                                                                                                                                                                                                                                                                                                                                                                                                                                                                                                                                                                                                                                                                                                                                                                                                                                                                                                                                                                                                                                                                                                                                                                                                                                                            |      |          |                       |      |        |                    | Total:                      | 0 | 1 | 2 | 0 | 3      | 0   | 0    |      |
| June 10, 1973 Michaina KC, MI       3       2         August 4, 1973 Battle Creek KC, MI       2       3         September 23, 1973 Steel City KC, IN       3       4         March 17, 1974 Genesee County KC, MI       1       5         August 4, 1974 Jaxon KC, MI       3       6         November 3, 1974 Northeastern Indiana KC, IN       4       7                                                                                                                                                                                                                                                                                                                                                                                                                                                                                                                                                                                                                                                                                                                                                                                                                                                                                                                                                                                                                                                                                                                                                                                                                                                                                                                                                                                                                                                                                                                                                                                                                                                                                                                                                                  | СН   | Ace Adle | er                    |      |        |                    |                             |   |   |   |   |        |     |      |      |
| August 4, 1973 Battle Creek KC, MI 2 3  September 23, 1973 Steel City KC, IN 3 4  March 17, 1974 Genesee County KC, MI 1 5  August 4, 1974 Jaxon KC, MI 3 6  November 3, 1974 Northeastern Indiana KC, IN 4 7                                                                                                                                                                                                                                                                                                                                                                                                                                                                                                                                                                                                                                                                                                                                                                                                                                                                                                                                                                                                                                                                                                                                                                                                                                                                                                                                                                                                                                                                                                                                                                                                                                                                                                                                                                                                                                                                                                                |      |          |                       |      |        | •                  | •                           |   |   |   |   |        |     |      |      |
| September 23, 1973 Steel City KC, IN       3       4         March 17, 1974 Genesee County KC, MI       1       5         August 4, 1974 Jaxon KC, MI       3       6         November 3, 1974 Northeastern Indiana KC, IN       4       7                                                                                                                                                                                                                                                                                                                                                                                                                                                                                                                                                                                                                                                                                                                                                                                                                                                                                                                                                                                                                                                                                                                                                                                                                                                                                                                                                                                                                                                                                                                                                                                                                                                                                                                                                                                                                                                                                   |      |          |                       |      |        |                    |                             |   |   | 3 |   | 2      |     |      |      |
| March 17, 1974 Genesee County KC, MI 1 5  August 4, 1974 Jaxon KC, MI 3 6  November 3, 1974 Northeastern Indiana KC, IN 4 7                                                                                                                                                                                                                                                                                                                                                                                                                                                                                                                                                                                                                                                                                                                                                                                                                                                                                                                                                                                                                                                                                                                                                                                                                                                                                                                                                                                                                                                                                                                                                                                                                                                                                                                                                                                                                                                                                                                                                                                                  |      |          |                       |      |        | August 4, 1973     | Battle Creek KC, MI         |   | 2 |   |   | 3      |     |      |      |
| August 4, 1974 Jaxon KC, MI 3 6  November 3, 1974 Northeastern Indiana KC, IN 4 7                                                                                                                                                                                                                                                                                                                                                                                                                                                                                                                                                                                                                                                                                                                                                                                                                                                                                                                                                                                                                                                                                                                                                                                                                                                                                                                                                                                                                                                                                                                                                                                                                                                                                                                                                                                                                                                                                                                                                                                                                                            |      |          |                       |      |        | September 23, 1973 | Steel City KC, IN           |   |   | 3 |   | 4      |     |      |      |
| November 3, 1974 Northeastern Indiana KC, IN 4 7                                                                                                                                                                                                                                                                                                                                                                                                                                                                                                                                                                                                                                                                                                                                                                                                                                                                                                                                                                                                                                                                                                                                                                                                                                                                                                                                                                                                                                                                                                                                                                                                                                                                                                                                                                                                                                                                                                                                                                                                                                                                             |      |          |                       |      |        | March 17, 1974     | Genesee County KC, MI       | 1 |   |   |   | 5      |     |      |      |
|                                                                                                                                                                                                                                                                                                                                                                                                                                                                                                                                                                                                                                                                                                                                                                                                                                                                                                                                                                                                                                                                                                                                                                                                                                                                                                                                                                                                                                                                                                                                                                                                                                                                                                                                                                                                                                                                                                                                                                                                                                                                                                                              |      |          |                       |      |        | August 4, 1974     | Jaxon KC, MI                |   |   | 3 |   | 6      |     |      |      |
| December 8, 1974 Ingahm County KC, MI 1 8                                                                                                                                                                                                                                                                                                                                                                                                                                                                                                                                                                                                                                                                                                                                                                                                                                                                                                                                                                                                                                                                                                                                                                                                                                                                                                                                                                                                                                                                                                                                                                                                                                                                                                                                                                                                                                                                                                                                                                                                                                                                                    |      |          |                       |      |        | November 3, 1974   | Northeastern Indiana KC, IN |   |   |   | 4 | 7      |     |      |      |
|                                                                                                                                                                                                                                                                                                                                                                                                                                                                                                                                                                                                                                                                                                                                                                                                                                                                                                                                                                                                                                                                                                                                                                                                                                                                                                                                                                                                                                                                                                                                                                                                                                                                                                                                                                                                                                                                                                                                                                                                                                                                                                                              |      |          |                       |      |        | December 8, 1974   | Ingahm County KC, MI        | 1 |   |   |   | 8      |     |      |      |