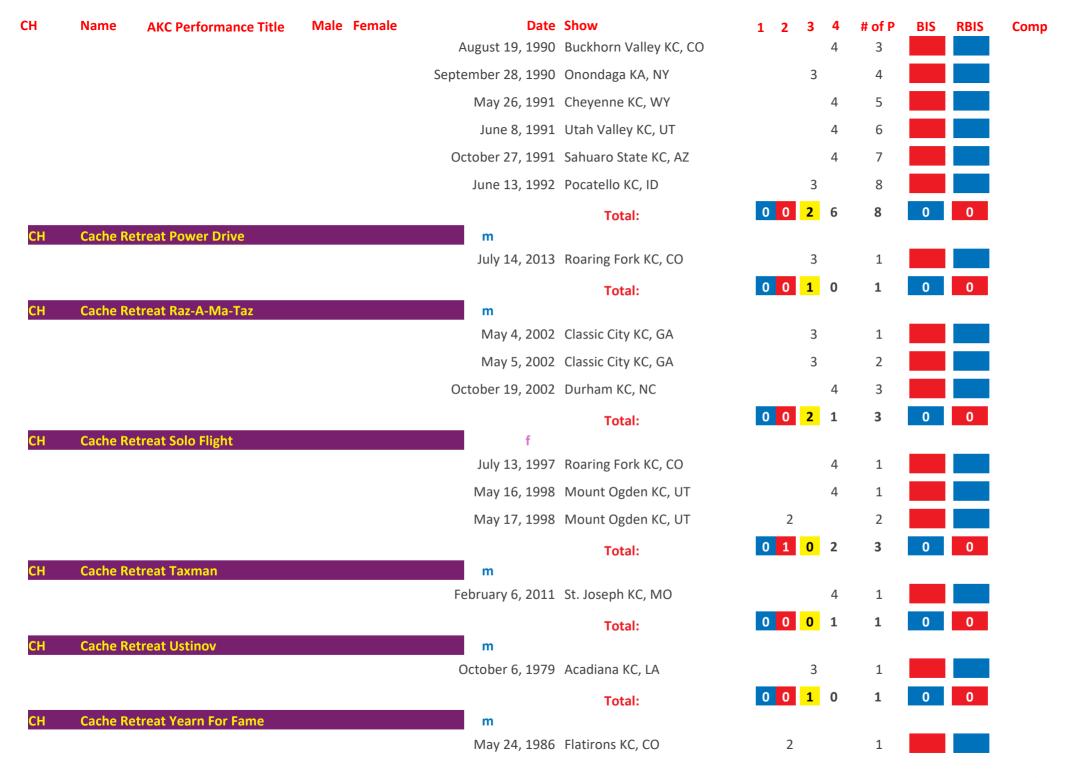

## Saint Bernard AKC Group Placements From 1924 to Date

| March   1,100   1,100   1,100   1,100   1,100   1,100   1,100   1,100   1,100   1,100   1,100   1,100   1,100   1,100   1,100   1,100   1,100   1,100   1,100   1,100   1,100   1,100   1,100   1,100   1,100   1,100   1,100   1,100   1,100   1,100   1,100   1,100   1,100   1,100   1,100   1,100   1,100   1,100   1,100   1,100   1,100   1,100   1,100   1,100   1,100   1,100   1,100   1,100   1,100   1,100   1,100   1,100   1,100   1,100   1,100   1,100   1,100   1,100   1,100   1,100   1,100   1,100   1,100   1,100   1,100   1,100   1,100   1,100   1,100   1,100   1,100   1,100   1,100   1,100   1,100   1,100   1,100   1,100   1,100   1,100   1,100   1,100   1,100   1,100   1,100   1,100   1,100   1,100   1,100   1,100   1,100   1,100   1,100   1,100   1,100   1,100   1,100   1,100   1,100   1,100   1,100   1,100   1,100   1,100   1,100   1,100   1,100   1,100   1,100   1,100   1,100   1,100   1,100   1,100   1,100   1,100   1,100   1,100   1,100   1,100   1,100   1,100   1,100   1,100   1,100   1,100   1,100   1,100   1,100   1,100   1,100   1,100   1,100   1,100   1,100   1,100   1,100   1,100   1,100   1,100   1,100   1,100   1,100   1,100   1,100   1,100   1,100   1,100   1,100   1,100   1,100   1,100   1,100   1,100   1,100   1,100   1,100   1,100   1,100   1,100   1,100   1,100   1,100   1,100   1,100   1,100   1,100   1,100   1,100   1,100   1,100   1,100   1,100   1,100   1,100   1,100   1,100   1,100   1,100   1,100   1,100   1,100   1,100   1,100   1,100   1,100   1,100   1,100   1,100   1,100   1,100   1,100   1,100   1,100   1,100   1,100   1,100   1,100   1,100   1,100   1,100   1,100   1,100   1,100   1,100   1,100   1,100   1,100   1,100   1,100   1,100   1,100   1,100   1,100   1,100   1,100   1,100   1,100   1,100   1,100   1,100   1,100   1,100   1,100   1,100   1,100   1,100   1,100   1,100   1,100   1,100   1,100   1,100   1,100   1,100   1,100   1,100   1,100   1,100   1,100   1,100   1,100   1,100   1,100   1,100   1,100   1,100   1,100   1,100   1,100   1,100   1,100   1,100   1,100   1,10 | СН   | Name     | AKC Performance Title | Male | Female | Date               | Show                        | 1 | 2 | 3 | 4 | # of P | BIS | RBIS | Comp |
|------------------------------------------------------------------------------------------------------------------------------------------------------------------------------------------------------------------------------------------------------------------------------------------------------------------------------------------------------------------------------------------------------------------------------------------------------------------------------------------------------------------------------------------------------------------------------------------------------------------------------------------------------------------------------------------------------------------------------------------------------------------------------------------------------------------------------------------------------------------------------------------------------------------------------------------------------------------------------------------------------------------------------------------------------------------------------------------------------------------------------------------------------------------------------------------------------------------------------------------------------------------------------------------------------------------------------------------------------------------------------------------------------------------------------------------------------------------------------------------------------------------------------------------------------------------------------------------------------------------------------------------------------------------------------------------------------------------------------------------------------------------------------------------------------------------------------------------------------------------------------------------------------------------------------------------------------------------------------------------------------------------------------------------------------------------------------------------------------------------------------|------|----------|-----------------------|------|--------|--------------------|-----------------------------|---|---|---|---|--------|-----|------|------|
| Total:    Total:                                                                                                                                                                                                                                                                                                                                                                                                                                                                                                                                                                                                                                                                                                                                                                                                                                                                                                                                                                                                                                                                                                                                                                                                                                                                                                                                                                                                                                                                                                                                                                                                                                                                                                                                                                                                                                                                                                                                                                                                                                                                                                             | СН   | 3b's Ace | In The Hole           |      |        |                    |                             |   |   |   |   |        |     |      |      |
| Ctbb   3g's Thunder On The Mountain   M                                                                                                                                                                                                                                                                                                                                                                                                                                                                                                                                                                                                                                                                                                                                                                                                                                                                                                                                                                                                                                                                                                                                                                                                                                                                                                                                                                                                                                                                                                                                                                                                                                                                                                                                                                                                                                                                                                                                                                                                                                                                                      |      |          |                       |      |        | June 10, 2006      | Asheville KC, NC            |   |   |   |   | 1      |     |      |      |
| October 20, 2017 Rapid City KC, SD                                                                                                                                                                                                                                                                                                                                                                                                                                                                                                                                                                                                                                                                                                                                                                                                                                                                                                                                                                                                                                                                                                                                                                                                                                                                                                                                                                                                                                                                                                                                                                                                                                                                                                                                                                                                                                                                                                                                                                                                                                                                                           |      |          |                       |      |        |                    | Total:                      | 0 | 0 | 1 | 0 | 1      | 0   | 0    |      |
| October 21, 2017 Rapid City KC, SD                                                                                                                                                                                                                                                                                                                                                                                                                                                                                                                                                                                                                                                                                                                                                                                                                                                                                                                                                                                                                                                                                                                                                                                                                                                                                                                                                                                                                                                                                                                                                                                                                                                                                                                                                                                                                                                                                                                                                                                                                                                                                           | GCHB | 3g's Thu | nder On The Mountain  |      |        |                    |                             |   |   |   |   |        |     |      |      |
| October 22, 2017 Rapid City KC, SD  Total:  December 22, 1979 KC of Philadelphia, PA  Total:  Total: |      |          |                       |      |        |                    |                             |   |   |   | 4 |        |     |      |      |
| Total:    December 22, 1979   KC of Philadelphia, PA   2                                                                                                                                                                                                                                                                                                                                                                                                                                                                                                                                                                                                                                                                                                                                                                                                                                                                                                                                                                                                                                                                                                                                                                                                                                                                                                                                                                                                                                                                                                                                                                                                                                                                                                                                                                                                                                                                                                                                                                                                                                                                     |      |          |                       |      |        | October 21, 2017   | Rapid City KC, SD           |   |   |   | 4 | 2      |     |      |      |
| CH Abbeyshires Mork       m         Total:       1       Total:       0       1       1         CH Abbot of Janday       m         October 3, 1948 Dayton KC, OH       3       1         September 24, 1950 Butler County KC, PA       3       2         Total:       0       1       2         Total:       0       1       2         Total:       0       1       2         Total:       0       1       2       3       0       0         CH Ace Adler       m       April 5, 1973 Dayton KC, OH       3       1       1         April 5, 1973 Dayton KC, OH       3       1       1         August 4, 1973 Battle Creek KC, MI       2       3       4       1         March 17, 1974 Genesee County KC, MI       1       5 <td></td> <td></td> <td></td> <td></td> <td></td> <td>October 22, 2017</td> <td>Rapid City KC, SD</td> <td></td> <td></td> <td></td> <td></td> <td>3</td> <td></td> <td></td> <td></td>                                                                                                                                                                                                                                                                                                                                                                                                                                                                                                                                                                                                                                                                                                                                                                                                                                                                                                                                                                                                                                                                                                                                                                                                      |      |          |                       |      |        | October 22, 2017   | Rapid City KC, SD           |   |   |   |   | 3      |     |      |      |
| December 22, 1979 KC of Philadelphia, PA  Total:  Total:  Total:  O 1 0 0 1 0 0 0  CH Abbot of Janday  M  October 3, 1948 Dayton KC, OH September 24, 1950 Butler County KC, PA September 30, 1950 Grand Rapids KC, MI September 30, 1950 Grand Rapids KC, MI Total:  Total: |      |          |                       |      |        |                    | Total:                      | 0 | 0 | 1 | 2 | 3      | 0   | 0    |      |
| Total:  O 1 0 0 1 0 0 0 0 0 0 0 0 0 0 0 0 0 0 0                                                                                                                                                                                                                                                                                                                                                                                                                                                                                                                                                                                                                                                                                                                                                                                                                                                                                                                                                                                                                                                                                                                                                                                                                                                                                                                                                                                                                                                                                                                                                                                                                                                                                                                                                                                                                                                                                                                                                                                                                                                                              | CH   | Abbeysh  | ires Mork             |      |        |                    |                             |   |   |   |   |        |     |      |      |
| CH Abbot of Janday  October 3, 1948 Dayton KC, OH  September 24, 1950 Butler County KC, PA  September 30, 1950 Grand Rapids KC, MI  Total:  O 1 2 0 3 0 0  CH Ace Adler  M  April 5, 1973 Dayton KC, OH  June 10, 1973 Michaina KC, MI  August 4, 1973 Battle Creek KC, MI  September 23, 1973 Steel City KC, IN  March 17, 1974 Genesee County KC, MI  August 4, 1974 Jaxon KC, MI  3 6 Movember 3, 1974 Northeastern Indiana KC, IN  4 7                                                                                                                                                                                                                                                                                                                                                                                                                                                                                                                                                                                                                                                                                                                                                                                                                                                                                                                                                                                                                                                                                                                                                                                                                                                                                                                                                                                                                                                                                                                                                                                                                                                                                   |      |          |                       |      |        | December 22, 1979  | KC of Philadelphia, PA      |   |   |   |   |        |     |      |      |
| October 3, 1948 Dayton KC, OH 3 1                                                                                                                                                                                                                                                                                                                                                                                                                                                                                                                                                                                                                                                                                                                                                                                                                                                                                                                                                                                                                                                                                                                                                                                                                                                                                                                                                                                                                                                                                                                                                                                                                                                                                                                                                                                                                                                                                                                                                                                                                                                                                            |      |          |                       |      |        |                    | Total:                      | 0 | 1 | 0 | 0 | 1      | 0   | 0    |      |
| September 24, 1950 Butler County KC, PA 3 2 September 30, 1950 Grand Rapids KC, MI 2 3 0 3 0 0  Total: 0 1 2 0 3 0 0  The september 24, 1950 Butler County KC, PA 3 2 1 1 1 1 1 1 1 1 1 1 1 1 1 1 1 1 1 1                                                                                                                                                                                                                                                                                                                                                                                                                                                                                                                                                                                                                                                                                                                                                                                                                                                                                                                                                                                                                                                                                                                                                                                                                                                                                                                                                                                                                                                                                                                                                                                                                                                                                                                                                                                                                                                                                                                    | СН   | Abbot of | f Janday              |      |        |                    | D                           |   |   | 2 |   |        |     |      |      |
| September 30, 1950 Grand Rapids KC, MI  Total:  D 1 2 0 3 0 0  CH Ace Adler  M  April 5, 1973 Dayton KC, OH 3 1  June 10, 1973 Michaina KC, MI 3 2  August 4, 1973 Battle Creek KC, MI 2 3  September 23, 1973 Steel City KC, IN 3 4  March 17, 1974 Genesee County KC, MI 1 5  August 4, 1974 Jaxon KC, MI 3 6  November 3, 1974 Northeastern Indiana KC, IN 4 7                                                                                                                                                                                                                                                                                                                                                                                                                                                                                                                                                                                                                                                                                                                                                                                                                                                                                                                                                                                                                                                                                                                                                                                                                                                                                                                                                                                                                                                                                                                                                                                                                                                                                                                                                            |      |          |                       |      |        |                    | •                           |   |   |   |   |        |     |      |      |
| Total:  O 1 2 0 3 0 0  CH Ace Adler  M  April 5, 1973 Dayton KC, OH 3 1  June 10, 1973 Michaina KC, MI 3 2  August 4, 1973 Battle Creek KC, MI 2 3  September 23, 1973 Steel City KC, IN 3 4  March 17, 1974 Genesee County KC, MI 1 5  August 4, 1974 Jaxon KC, MI 3 6  November 3, 1974 Northeastern Indiana KC, IN 4 7                                                                                                                                                                                                                                                                                                                                                                                                                                                                                                                                                                                                                                                                                                                                                                                                                                                                                                                                                                                                                                                                                                                                                                                                                                                                                                                                                                                                                                                                                                                                                                                                                                                                                                                                                                                                    |      |          |                       |      |        |                    | •                           |   |   | 3 |   |        |     |      |      |
| CH Ace Adler         Mace Adler       Mace April 5, 1973 Dayton KC, OH       3       1         June 10, 1973 Michaina KC, MI       3       2         August 4, 1973 Battle Creek KC, MI       2       3         September 23, 1973 Steel City KC, IN       3       4         March 17, 1974 Genesee County KC, MI       1       5         August 4, 1974 Jaxon KC, MI       3       6         November 3, 1974 Northeastern Indiana KC, IN       4       7                                                                                                                                                                                                                                                                                                                                                                                                                                                                                                                                                                                                                                                                                                                                                                                                                                                                                                                                                                                                                                                                                                                                                                                                                                                                                                                                                                                                                                                                                                                                                                                                                                                                   |      |          |                       |      |        | September 30, 1950 | Grand Rapids KC, MI         |   |   |   |   |        |     |      |      |
| April 5, 1973 Dayton KC, OH 3 1  June 10, 1973 Michaina KC, MI 3 2  August 4, 1973 Battle Creek KC, MI 2 3  September 23, 1973 Steel City KC, IN 3 4  March 17, 1974 Genesee County KC, MI 1 5  August 4, 1974 Jaxon KC, MI 3 6  November 3, 1974 Northeastern Indiana KC, IN 4 7                                                                                                                                                                                                                                                                                                                                                                                                                                                                                                                                                                                                                                                                                                                                                                                                                                                                                                                                                                                                                                                                                                                                                                                                                                                                                                                                                                                                                                                                                                                                                                                                                                                                                                                                                                                                                                            |      |          |                       |      |        |                    | Total:                      | 0 | 1 | 2 | 0 | 3      | 0   | 0    |      |
| June 10, 1973 Michaina KC, MI       3       2         August 4, 1973 Battle Creek KC, MI       2       3         September 23, 1973 Steel City KC, IN       3       4         March 17, 1974 Genesee County KC, MI       1       5         August 4, 1974 Jaxon KC, MI       3       6         November 3, 1974 Northeastern Indiana KC, IN       4       7                                                                                                                                                                                                                                                                                                                                                                                                                                                                                                                                                                                                                                                                                                                                                                                                                                                                                                                                                                                                                                                                                                                                                                                                                                                                                                                                                                                                                                                                                                                                                                                                                                                                                                                                                                  | СН   | Ace Adle | er                    |      |        |                    |                             |   |   |   |   |        |     |      |      |
| August 4, 1973 Battle Creek KC, MI 2 3  September 23, 1973 Steel City KC, IN 3 4  March 17, 1974 Genesee County KC, MI 1 5  August 4, 1974 Jaxon KC, MI 3 6  November 3, 1974 Northeastern Indiana KC, IN 4 7                                                                                                                                                                                                                                                                                                                                                                                                                                                                                                                                                                                                                                                                                                                                                                                                                                                                                                                                                                                                                                                                                                                                                                                                                                                                                                                                                                                                                                                                                                                                                                                                                                                                                                                                                                                                                                                                                                                |      |          |                       |      |        | •                  | •                           |   |   |   |   |        |     |      |      |
| September 23, 1973 Steel City KC, IN       3       4         March 17, 1974 Genesee County KC, MI       1       5         August 4, 1974 Jaxon KC, MI       3       6         November 3, 1974 Northeastern Indiana KC, IN       4       7                                                                                                                                                                                                                                                                                                                                                                                                                                                                                                                                                                                                                                                                                                                                                                                                                                                                                                                                                                                                                                                                                                                                                                                                                                                                                                                                                                                                                                                                                                                                                                                                                                                                                                                                                                                                                                                                                   |      |          |                       |      |        |                    |                             |   |   | 3 |   | 2      |     |      |      |
| March 17, 1974 Genesee County KC, MI 1 5  August 4, 1974 Jaxon KC, MI 3 6  November 3, 1974 Northeastern Indiana KC, IN 4 7                                                                                                                                                                                                                                                                                                                                                                                                                                                                                                                                                                                                                                                                                                                                                                                                                                                                                                                                                                                                                                                                                                                                                                                                                                                                                                                                                                                                                                                                                                                                                                                                                                                                                                                                                                                                                                                                                                                                                                                                  |      |          |                       |      |        | August 4, 1973     | Battle Creek KC, MI         |   | 2 |   |   | 3      |     |      |      |
| August 4, 1974 Jaxon KC, MI 3 6  November 3, 1974 Northeastern Indiana KC, IN 4 7                                                                                                                                                                                                                                                                                                                                                                                                                                                                                                                                                                                                                                                                                                                                                                                                                                                                                                                                                                                                                                                                                                                                                                                                                                                                                                                                                                                                                                                                                                                                                                                                                                                                                                                                                                                                                                                                                                                                                                                                                                            |      |          |                       |      |        | September 23, 1973 | Steel City KC, IN           |   |   | 3 |   | 4      |     |      |      |
| November 3, 1974 Northeastern Indiana KC, IN 4 7                                                                                                                                                                                                                                                                                                                                                                                                                                                                                                                                                                                                                                                                                                                                                                                                                                                                                                                                                                                                                                                                                                                                                                                                                                                                                                                                                                                                                                                                                                                                                                                                                                                                                                                                                                                                                                                                                                                                                                                                                                                                             |      |          |                       |      |        | March 17, 1974     | Genesee County KC, MI       | 1 |   |   |   | 5      |     |      |      |
|                                                                                                                                                                                                                                                                                                                                                                                                                                                                                                                                                                                                                                                                                                                                                                                                                                                                                                                                                                                                                                                                                                                                                                                                                                                                                                                                                                                                                                                                                                                                                                                                                                                                                                                                                                                                                                                                                                                                                                                                                                                                                                                              |      |          |                       |      |        | August 4, 1974     | Jaxon KC, MI                |   |   | 3 |   | 6      |     |      |      |
| December 8, 1974 Ingahm County KC, MI 1 8                                                                                                                                                                                                                                                                                                                                                                                                                                                                                                                                                                                                                                                                                                                                                                                                                                                                                                                                                                                                                                                                                                                                                                                                                                                                                                                                                                                                                                                                                                                                                                                                                                                                                                                                                                                                                                                                                                                                                                                                                                                                                    |      |          |                       |      |        | November 3, 1974   | Northeastern Indiana KC, IN |   |   |   | 4 | 7      |     |      |      |
|                                                                                                                                                                                                                                                                                                                                                                                                                                                                                                                                                                                                                                                                                                                                                                                                                                                                                                                                                                                                                                                                                                                                                                                                                                                                                                                                                                                                                                                                                                                                                                                                                                                                                                                                                                                                                                                                                                                                                                                                                                                                                                                              |      |          |                       |      |        | December 8, 1974   | Ingahm County KC, MI        | 1 |   |   |   | 8      |     |      |      |