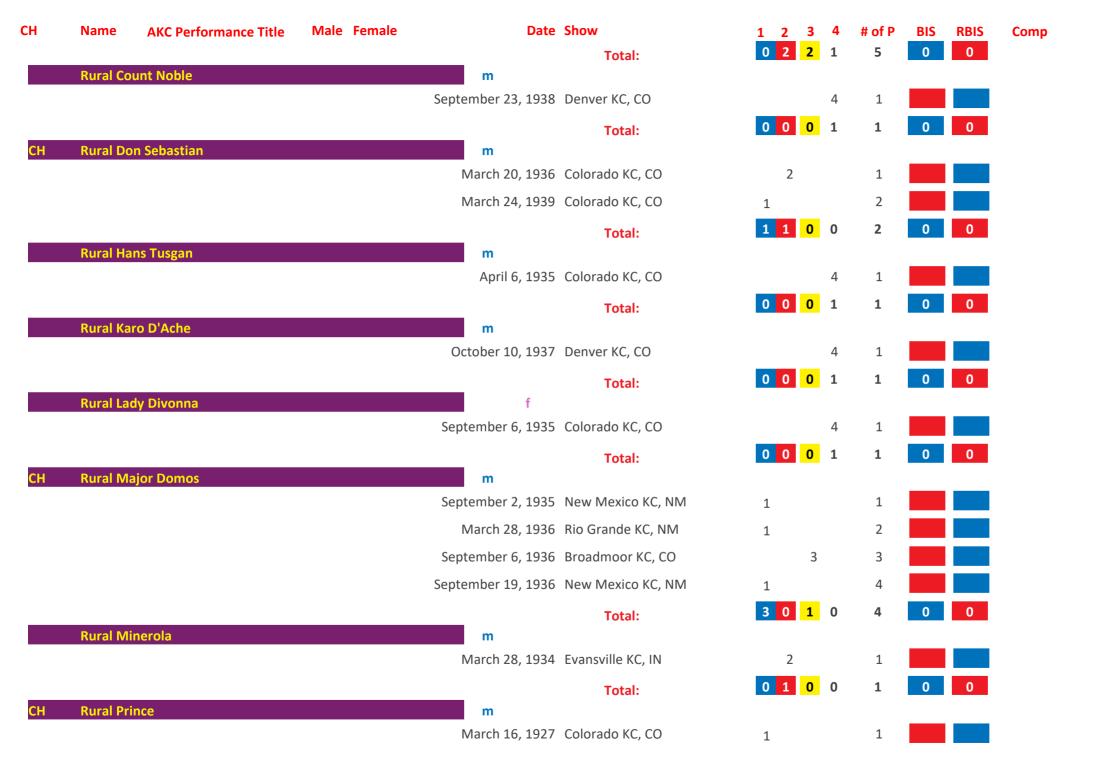

## Saint Bernard AKC Group Placements From 1924 to Date

| March   1,100   1,100   1,100   1,100   1,100   1,100   1,100   1,100   1,100   1,100   1,100   1,100   1,100   1,100   1,100   1,100   1,100   1,100   1,100   1,100   1,100   1,100   1,100   1,100   1,100   1,100   1,100   1,100   1,100   1,100   1,100   1,100   1,100   1,100   1,100   1,100   1,100   1,100   1,100   1,100   1,100   1,100   1,100   1,100   1,100   1,100   1,100   1,100   1,100   1,100   1,100   1,100   1,100   1,100   1,100   1,100   1,100   1,100   1,100   1,100   1,100   1,100   1,100   1,100   1,100   1,100   1,100   1,100   1,100   1,100   1,100   1,100   1,100   1,100   1,100   1,100   1,100   1,100   1,100   1,100   1,100   1,100   1,100   1,100   1,100   1,100   1,100   1,100   1,100   1,100   1,100   1,100   1,100   1,100   1,100   1,100   1,100   1,100   1,100   1,100   1,100   1,100   1,100   1,100   1,100   1,100   1,100   1,100   1,100   1,100   1,100   1,100   1,100   1,100   1,100   1,100   1,100   1,100   1,100   1,100   1,100   1,100   1,100   1,100   1,100   1,100   1,100   1,100   1,100   1,100   1,100   1,100   1,100   1,100   1,100   1,100   1,100   1,100   1,100   1,100   1,100   1,100   1,100   1,100   1,100   1,100   1,100   1,100   1,100   1,100   1,100   1,100   1,100   1,100   1,100   1,100   1,100   1,100   1,100   1,100   1,100   1,100   1,100   1,100   1,100   1,100   1,100   1,100   1,100   1,100   1,100   1,100   1,100   1,100   1,100   1,100   1,100   1,100   1,100   1,100   1,100   1,100   1,100   1,100   1,100   1,100   1,100   1,100   1,100   1,100   1,100   1,100   1,100   1,100   1,100   1,100   1,100   1,100   1,100   1,100   1,100   1,100   1,100   1,100   1,100   1,100   1,100   1,100   1,100   1,100   1,100   1,100   1,100   1,100   1,100   1,100   1,100   1,100   1,100   1,100   1,100   1,100   1,100   1,100   1,100   1,100   1,100   1,100   1,100   1,100   1,100   1,100   1,100   1,100   1,100   1,100   1,100   1,100   1,100   1,100   1,100   1,100   1,100   1,100   1,100   1,100   1,100   1,100   1,100   1,100   1,100   1,100   1,100   1,100   1,10 | СН   | Name     | AKC Performance Title | Male | Female | Date               | Show                        | 1 | 2 | 3 | 4 | # of P | BIS | RBIS | Comp |
|------------------------------------------------------------------------------------------------------------------------------------------------------------------------------------------------------------------------------------------------------------------------------------------------------------------------------------------------------------------------------------------------------------------------------------------------------------------------------------------------------------------------------------------------------------------------------------------------------------------------------------------------------------------------------------------------------------------------------------------------------------------------------------------------------------------------------------------------------------------------------------------------------------------------------------------------------------------------------------------------------------------------------------------------------------------------------------------------------------------------------------------------------------------------------------------------------------------------------------------------------------------------------------------------------------------------------------------------------------------------------------------------------------------------------------------------------------------------------------------------------------------------------------------------------------------------------------------------------------------------------------------------------------------------------------------------------------------------------------------------------------------------------------------------------------------------------------------------------------------------------------------------------------------------------------------------------------------------------------------------------------------------------------------------------------------------------------------------------------------------------|------|----------|-----------------------|------|--------|--------------------|-----------------------------|---|---|---|---|--------|-----|------|------|
| Total:    Total:                                                                                                                                                                                                                                                                                                                                                                                                                                                                                                                                                                                                                                                                                                                                                                                                                                                                                                                                                                                                                                                                                                                                                                                                                                                                                                                                                                                                                                                                                                                                                                                                                                                                                                                                                                                                                                                                                                                                                                                                                                                                                                             | СН   | 3b's Ace | In The Hole           |      |        |                    |                             |   |   |   |   |        |     |      |      |
| Ctbb   3g's Thunder On The Mountain   M                                                                                                                                                                                                                                                                                                                                                                                                                                                                                                                                                                                                                                                                                                                                                                                                                                                                                                                                                                                                                                                                                                                                                                                                                                                                                                                                                                                                                                                                                                                                                                                                                                                                                                                                                                                                                                                                                                                                                                                                                                                                                      |      |          |                       |      |        | June 10, 2006      | Asheville KC, NC            |   |   |   |   | 1      |     |      |      |
| October 20, 2017 Rapid City KC, SD                                                                                                                                                                                                                                                                                                                                                                                                                                                                                                                                                                                                                                                                                                                                                                                                                                                                                                                                                                                                                                                                                                                                                                                                                                                                                                                                                                                                                                                                                                                                                                                                                                                                                                                                                                                                                                                                                                                                                                                                                                                                                           |      |          |                       |      |        |                    | Total:                      | 0 | 0 | 1 | 0 | 1      | 0   | 0    |      |
| October 21, 2017 Rapid City KC, SD                                                                                                                                                                                                                                                                                                                                                                                                                                                                                                                                                                                                                                                                                                                                                                                                                                                                                                                                                                                                                                                                                                                                                                                                                                                                                                                                                                                                                                                                                                                                                                                                                                                                                                                                                                                                                                                                                                                                                                                                                                                                                           | GCHB | 3g's Thu | nder On The Mountain  |      |        |                    |                             |   |   |   |   |        |     |      |      |
| October 22, 2017 Rapid City KC, SD  Total:  December 22, 1979 KC of Philadelphia, PA  Total:  Total: |      |          |                       |      |        |                    |                             |   |   |   | 4 |        |     |      |      |
| Total:    December 22, 1979   KC of Philadelphia, PA   2                                                                                                                                                                                                                                                                                                                                                                                                                                                                                                                                                                                                                                                                                                                                                                                                                                                                                                                                                                                                                                                                                                                                                                                                                                                                                                                                                                                                                                                                                                                                                                                                                                                                                                                                                                                                                                                                                                                                                                                                                                                                     |      |          |                       |      |        | October 21, 2017   | Rapid City KC, SD           |   |   |   | 4 | 2      |     |      |      |
| CH Abbeyshires Mork       m         Total:       1       Total:       0       1       1         CH Abbot of Janday       m         October 3, 1948 Dayton KC, OH       3       1         September 24, 1950 Butler County KC, PA       3       2         Total:       0       1       2         Total:       0       1       2         Total:       0       1       2         Total:       0       1       2       3       0       0         CH Ace Adler       m       April 5, 1973 Dayton KC, OH       3       1       1         April 5, 1973 Dayton KC, OH       3       1       1         August 4, 1973 Battle Creek KC, MI       2       3       4       1         March 17, 1974 Genesee County KC, MI       1       5 <td></td> <td></td> <td></td> <td></td> <td></td> <td>October 22, 2017</td> <td>Rapid City KC, SD</td> <td></td> <td></td> <td></td> <td></td> <td>3</td> <td></td> <td></td> <td></td>                                                                                                                                                                                                                                                                                                                                                                                                                                                                                                                                                                                                                                                                                                                                                                                                                                                                                                                                                                                                                                                                                                                                                                                                      |      |          |                       |      |        | October 22, 2017   | Rapid City KC, SD           |   |   |   |   | 3      |     |      |      |
| December 22, 1979 KC of Philadelphia, PA  Total:  Total:  Total:  O 1 0 0 1 0 0 0  CH Abbot of Janday  M  October 3, 1948 Dayton KC, OH September 24, 1950 Butler County KC, PA September 30, 1950 Grand Rapids KC, MI September 30, 1950 Grand Rapids KC, MI Total:  Total: |      |          |                       |      |        |                    | Total:                      | 0 | 0 | 1 | 2 | 3      | 0   | 0    |      |
| Total:  O 1 0 0 1 0 0 0 0 0 0 0 0 0 0 0 0 0 0 0                                                                                                                                                                                                                                                                                                                                                                                                                                                                                                                                                                                                                                                                                                                                                                                                                                                                                                                                                                                                                                                                                                                                                                                                                                                                                                                                                                                                                                                                                                                                                                                                                                                                                                                                                                                                                                                                                                                                                                                                                                                                              | CH   | Abbeysh  | ires Mork             |      |        |                    |                             |   |   |   |   |        |     |      |      |
| CH Abbot of Janday  October 3, 1948 Dayton KC, OH  September 24, 1950 Butler County KC, PA  September 30, 1950 Grand Rapids KC, MI  Total:  O 1 2 0 3 0 0  CH Ace Adler  M  April 5, 1973 Dayton KC, OH  June 10, 1973 Michaina KC, MI  August 4, 1973 Battle Creek KC, MI  September 23, 1973 Steel City KC, IN  March 17, 1974 Genesee County KC, MI  August 4, 1974 Jaxon KC, MI  3 6 Movember 3, 1974 Northeastern Indiana KC, IN  4 7                                                                                                                                                                                                                                                                                                                                                                                                                                                                                                                                                                                                                                                                                                                                                                                                                                                                                                                                                                                                                                                                                                                                                                                                                                                                                                                                                                                                                                                                                                                                                                                                                                                                                   |      |          |                       |      |        | December 22, 1979  | KC of Philadelphia, PA      |   |   |   |   |        |     |      |      |
| October 3, 1948 Dayton KC, OH 3 1                                                                                                                                                                                                                                                                                                                                                                                                                                                                                                                                                                                                                                                                                                                                                                                                                                                                                                                                                                                                                                                                                                                                                                                                                                                                                                                                                                                                                                                                                                                                                                                                                                                                                                                                                                                                                                                                                                                                                                                                                                                                                            |      |          |                       |      |        |                    | Total:                      | 0 | 1 | 0 | 0 | 1      | 0   | 0    |      |
| September 24, 1950 Butler County KC, PA 3 2 September 30, 1950 Grand Rapids KC, MI 2 3 0 3 0 0  Total: 0 1 2 0 3 0 0  The september 24, 1950 Butler County KC, PA 3 2 1 1 1 1 1 1 1 1 1 1 1 1 1 1 1 1 1 1                                                                                                                                                                                                                                                                                                                                                                                                                                                                                                                                                                                                                                                                                                                                                                                                                                                                                                                                                                                                                                                                                                                                                                                                                                                                                                                                                                                                                                                                                                                                                                                                                                                                                                                                                                                                                                                                                                                    | СН   | Abbot of | f Janday              |      |        |                    | D                           |   |   | 2 |   |        |     |      |      |
| September 30, 1950 Grand Rapids KC, MI  Total:  D 1 2 0 3 0 0  CH Ace Adler  M  April 5, 1973 Dayton KC, OH 3 1  June 10, 1973 Michaina KC, MI 3 2  August 4, 1973 Battle Creek KC, MI 2 3  September 23, 1973 Steel City KC, IN 3 4  March 17, 1974 Genesee County KC, MI 1 5  August 4, 1974 Jaxon KC, MI 3 6  November 3, 1974 Northeastern Indiana KC, IN 4 7                                                                                                                                                                                                                                                                                                                                                                                                                                                                                                                                                                                                                                                                                                                                                                                                                                                                                                                                                                                                                                                                                                                                                                                                                                                                                                                                                                                                                                                                                                                                                                                                                                                                                                                                                            |      |          |                       |      |        |                    | •                           |   |   |   |   |        |     |      |      |
| Total:  O 1 2 0 3 0 0  CH Ace Adler  M  April 5, 1973 Dayton KC, OH 3 1  June 10, 1973 Michaina KC, MI 3 2  August 4, 1973 Battle Creek KC, MI 2 3  September 23, 1973 Steel City KC, IN 3 4  March 17, 1974 Genesee County KC, MI 1 5  August 4, 1974 Jaxon KC, MI 3 6  November 3, 1974 Northeastern Indiana KC, IN 4 7                                                                                                                                                                                                                                                                                                                                                                                                                                                                                                                                                                                                                                                                                                                                                                                                                                                                                                                                                                                                                                                                                                                                                                                                                                                                                                                                                                                                                                                                                                                                                                                                                                                                                                                                                                                                    |      |          |                       |      |        |                    | •                           |   |   | 3 |   |        |     |      |      |
| CH Ace Adler         Mace Adler       Mace April 5, 1973 Dayton KC, OH       3       1         June 10, 1973 Michaina KC, MI       3       2         August 4, 1973 Battle Creek KC, MI       2       3         September 23, 1973 Steel City KC, IN       3       4         March 17, 1974 Genesee County KC, MI       1       5         August 4, 1974 Jaxon KC, MI       3       6         November 3, 1974 Northeastern Indiana KC, IN       4       7                                                                                                                                                                                                                                                                                                                                                                                                                                                                                                                                                                                                                                                                                                                                                                                                                                                                                                                                                                                                                                                                                                                                                                                                                                                                                                                                                                                                                                                                                                                                                                                                                                                                   |      |          |                       |      |        | September 30, 1950 | Grand Rapids KC, MI         |   |   |   |   |        |     |      |      |
| April 5, 1973 Dayton KC, OH 3 1  June 10, 1973 Michaina KC, MI 3 2  August 4, 1973 Battle Creek KC, MI 2 3  September 23, 1973 Steel City KC, IN 3 4  March 17, 1974 Genesee County KC, MI 1 5  August 4, 1974 Jaxon KC, MI 3 6  November 3, 1974 Northeastern Indiana KC, IN 4 7                                                                                                                                                                                                                                                                                                                                                                                                                                                                                                                                                                                                                                                                                                                                                                                                                                                                                                                                                                                                                                                                                                                                                                                                                                                                                                                                                                                                                                                                                                                                                                                                                                                                                                                                                                                                                                            |      |          |                       |      |        |                    | Total:                      | 0 | 1 | 2 | 0 | 3      | 0   | 0    |      |
| June 10, 1973 Michaina KC, MI       3       2         August 4, 1973 Battle Creek KC, MI       2       3         September 23, 1973 Steel City KC, IN       3       4         March 17, 1974 Genesee County KC, MI       1       5         August 4, 1974 Jaxon KC, MI       3       6         November 3, 1974 Northeastern Indiana KC, IN       4       7                                                                                                                                                                                                                                                                                                                                                                                                                                                                                                                                                                                                                                                                                                                                                                                                                                                                                                                                                                                                                                                                                                                                                                                                                                                                                                                                                                                                                                                                                                                                                                                                                                                                                                                                                                  | СН   | Ace Adle | er                    |      |        |                    |                             |   |   |   |   |        |     |      |      |
| August 4, 1973 Battle Creek KC, MI 2 3  September 23, 1973 Steel City KC, IN 3 4  March 17, 1974 Genesee County KC, MI 1 5  August 4, 1974 Jaxon KC, MI 3 6  November 3, 1974 Northeastern Indiana KC, IN 4 7                                                                                                                                                                                                                                                                                                                                                                                                                                                                                                                                                                                                                                                                                                                                                                                                                                                                                                                                                                                                                                                                                                                                                                                                                                                                                                                                                                                                                                                                                                                                                                                                                                                                                                                                                                                                                                                                                                                |      |          |                       |      |        | •                  | •                           |   |   |   |   |        |     |      |      |
| September 23, 1973 Steel City KC, IN       3       4         March 17, 1974 Genesee County KC, MI       1       5         August 4, 1974 Jaxon KC, MI       3       6         November 3, 1974 Northeastern Indiana KC, IN       4       7                                                                                                                                                                                                                                                                                                                                                                                                                                                                                                                                                                                                                                                                                                                                                                                                                                                                                                                                                                                                                                                                                                                                                                                                                                                                                                                                                                                                                                                                                                                                                                                                                                                                                                                                                                                                                                                                                   |      |          |                       |      |        |                    |                             |   |   | 3 |   | 2      |     |      |      |
| March 17, 1974 Genesee County KC, MI 1 5  August 4, 1974 Jaxon KC, MI 3 6  November 3, 1974 Northeastern Indiana KC, IN 4 7                                                                                                                                                                                                                                                                                                                                                                                                                                                                                                                                                                                                                                                                                                                                                                                                                                                                                                                                                                                                                                                                                                                                                                                                                                                                                                                                                                                                                                                                                                                                                                                                                                                                                                                                                                                                                                                                                                                                                                                                  |      |          |                       |      |        | August 4, 1973     | Battle Creek KC, MI         |   | 2 |   |   | 3      |     |      |      |
| August 4, 1974 Jaxon KC, MI 3 6  November 3, 1974 Northeastern Indiana KC, IN 4 7                                                                                                                                                                                                                                                                                                                                                                                                                                                                                                                                                                                                                                                                                                                                                                                                                                                                                                                                                                                                                                                                                                                                                                                                                                                                                                                                                                                                                                                                                                                                                                                                                                                                                                                                                                                                                                                                                                                                                                                                                                            |      |          |                       |      |        | September 23, 1973 | Steel City KC, IN           |   |   | 3 |   | 4      |     |      |      |
| November 3, 1974 Northeastern Indiana KC, IN 4 7                                                                                                                                                                                                                                                                                                                                                                                                                                                                                                                                                                                                                                                                                                                                                                                                                                                                                                                                                                                                                                                                                                                                                                                                                                                                                                                                                                                                                                                                                                                                                                                                                                                                                                                                                                                                                                                                                                                                                                                                                                                                             |      |          |                       |      |        | March 17, 1974     | Genesee County KC, MI       | 1 |   |   |   | 5      |     |      |      |
|                                                                                                                                                                                                                                                                                                                                                                                                                                                                                                                                                                                                                                                                                                                                                                                                                                                                                                                                                                                                                                                                                                                                                                                                                                                                                                                                                                                                                                                                                                                                                                                                                                                                                                                                                                                                                                                                                                                                                                                                                                                                                                                              |      |          |                       |      |        | August 4, 1974     | Jaxon KC, MI                |   |   | 3 |   | 6      |     |      |      |
| December 8, 1974 Ingahm County KC, MI 1 8                                                                                                                                                                                                                                                                                                                                                                                                                                                                                                                                                                                                                                                                                                                                                                                                                                                                                                                                                                                                                                                                                                                                                                                                                                                                                                                                                                                                                                                                                                                                                                                                                                                                                                                                                                                                                                                                                                                                                                                                                                                                                    |      |          |                       |      |        | November 3, 1974   | Northeastern Indiana KC, IN |   |   |   | 4 | 7      |     |      |      |
|                                                                                                                                                                                                                                                                                                                                                                                                                                                                                                                                                                                                                                                                                                                                                                                                                                                                                                                                                                                                                                                                                                                                                                                                                                                                                                                                                                                                                                                                                                                                                                                                                                                                                                                                                                                                                                                                                                                                                                                                                                                                                                                              |      |          |                       |      |        | December 8, 1974   | Ingahm County KC, MI        | 1 |   |   |   | 8      |     |      |      |