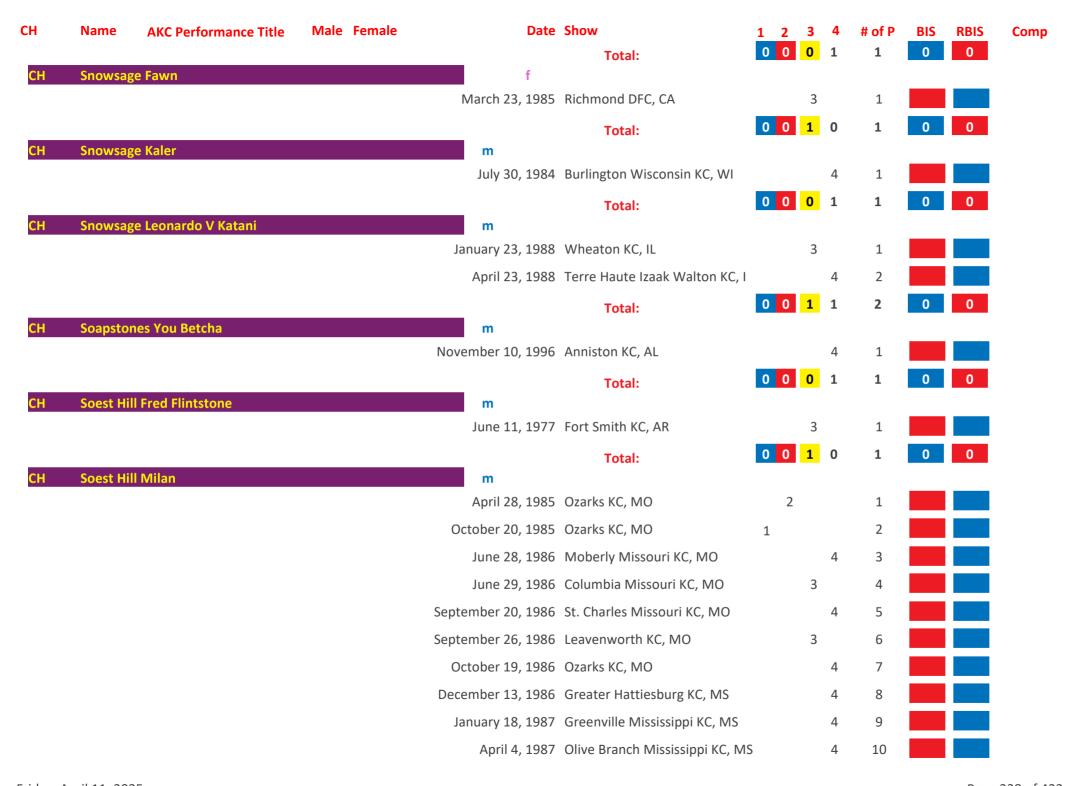

|          |                              |      |        | February 2, 2013   | Hobbs New Mexico KC, NM       |    |                    | 4  | 3      |     |      |       |
|      |          |                              |      |        | June 2, 2013       | Flatirons KC, CO              |    | 2                  |    | 4      |     |      |       |
|      |          |                              |      |        | August 3, 2013     | Burlington KC, IA             |    |                    | 4  | 5      |     |      |       |
|      |          |                              |      |        |                    |                               |    |                    |    |        |     |      |       |

Friday, April 11, 2025 Page 336 of 422



Friday, April 11, 2025 Page 337 of 422



Friday, April 11, 2025 Page 338 of 422

| СН | Name     | AKC Performance Title | Male | Female | Date               | Show                            | 1 | 2 | 3 | 4  | # of P | BIS | RBIS | Comp |
|----|----------|-----------------------|------|--------|--------------------|---------------------------------|---|---|---|----|--------|-----|------|------|
|    |          |                       |      |        | April 5, 1987      | Memphis KC, TN                  |   |   | 3 |    | 11     |     |      |      |
|    |          |                       |      |        | April 10, 1987     | Macon KC, GA                    |   | 2 |   |    | 12     |     |      |      |
|    |          |                       |      |        | May 10, 1987       | Jefferson County KC of MO, MC   | ) | 2 |