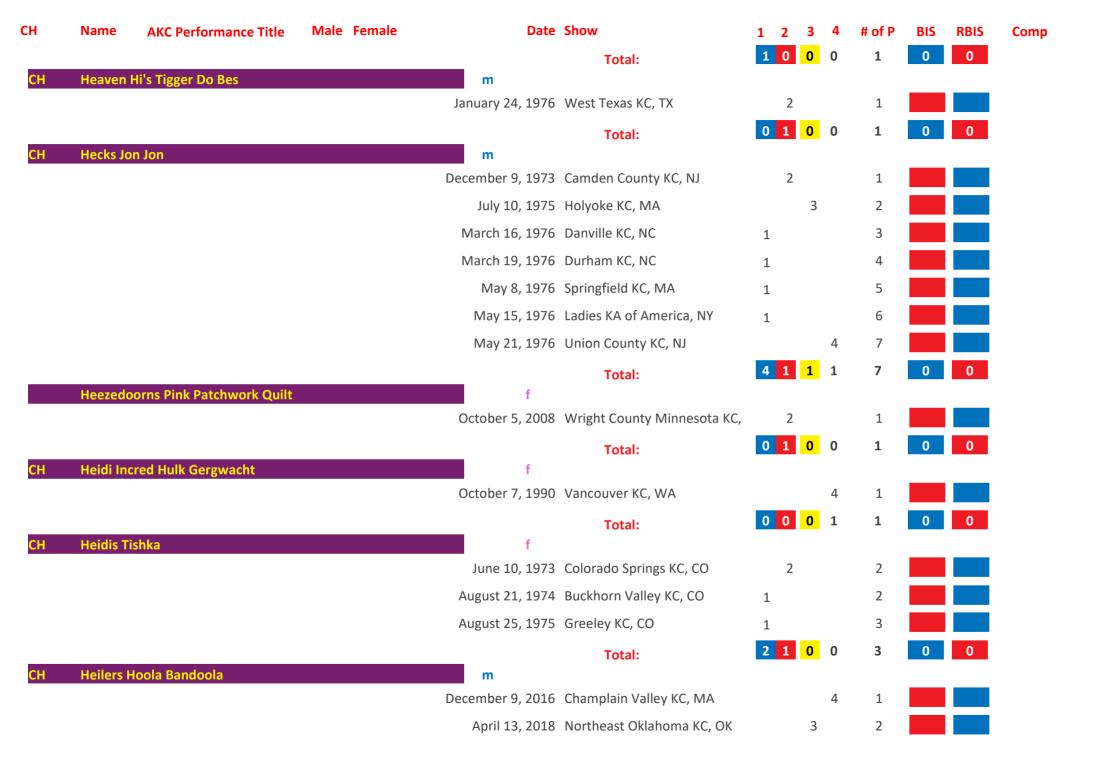

## Saint Bernard AKC Group Placements From 1924 to Date

| March   1,100   1,100   1,100   1,100   1,100   1,100   1,100   1,100   1,100   1,100   1,100   1,100   1,100   1,100   1,100   1,100   1,100   1,100   1,100   1,100   1,100   1,100   1,100   1,100   1,100   1,100   1,100   1,100   1,100   1,100   1,100   1,100   1,100   1,100   1,100   1,100   1,100   1,100   1,100   1,100   1,100   1,100   1,100   1,100   1,100   1,100   1,100   1,100   1,100   1,100   1,100   1,100   1,100   1,100   1,100   1,100   1,100   1,100   1,100   1,100   1,100   1,100   1,100   1,100   1,100   1,100   1,100   1,100   1,100   1,100   1,100   1,100   1,100   1,100   1,100   1,100   1,100   1,100   1,100   1,100   1,100   1,100   1,100   1,100   1,100   1,100   1,100   1,100   1,100   1,100   1,100   1,100   1,100   1,100   1,100   1,100   1,100   1,100   1,100   1,100   1,100   1,100   1,100   1,100   1,100   1,100   1,100   1,100   1,100   1,100   1,100   1,100   1,100   1,100   1,100   1,100   1,100   1,100   1,100   1,100   1,100   1,100   1,100   1,100   1,100   1,100   1,100   1,100   1,100   1,100   1,100   1,100   1,100   1,100   1,100   1,100   1,100   1,100   1,100   1,100   1,100   1,100   1,100   1,100   1,100   1,100   1,100   1,100   1,100   1,100   1,100   1,100   1,100   1,100   1,100   1,100   1,100   1,100   1,100   1,100   1,100   1,100   1,100   1,100   1,100   1,100   1,100   1,100   1,100   1,100   1,100   1,100   1,100   1,100   1,100   1,100   1,100   1,100   1,100   1,100   1,100   1,100   1,100   1,100   1,100   1,100   1,100   1,100   1,100   1,100   1,100   1,100   1,100   1,100   1,100   1,100   1,100   1,100   1,100   1,100   1,100   1,100   1,100   1,100   1,100   1,100   1,100   1,100   1,100   1,100   1,100   1,100   1,100   1,100   1,100   1,100   1,100   1,100   1,100   1,100   1,100   1,100   1,100   1,100   1,100   1,100   1,100   1,100   1,100   1,100   1,100   1,100   1,100   1,100   1,100   1,100   1,100   1,100   1,100   1,100   1,100   1,100   1,100   1,100   1,100   1,100   1,100   1,100   1,100   1,100   1,100   1,100   1,100   1,100   1,10 | СН   | Name     | AKC Performance Title | Male | Female | Date               | Show                        | 1 | 2 | 3 | 4 | # of P | BIS | RBIS | Comp |
|------------------------------------------------------------------------------------------------------------------------------------------------------------------------------------------------------------------------------------------------------------------------------------------------------------------------------------------------------------------------------------------------------------------------------------------------------------------------------------------------------------------------------------------------------------------------------------------------------------------------------------------------------------------------------------------------------------------------------------------------------------------------------------------------------------------------------------------------------------------------------------------------------------------------------------------------------------------------------------------------------------------------------------------------------------------------------------------------------------------------------------------------------------------------------------------------------------------------------------------------------------------------------------------------------------------------------------------------------------------------------------------------------------------------------------------------------------------------------------------------------------------------------------------------------------------------------------------------------------------------------------------------------------------------------------------------------------------------------------------------------------------------------------------------------------------------------------------------------------------------------------------------------------------------------------------------------------------------------------------------------------------------------------------------------------------------------------------------------------------------------|------|----------|-----------------------|------|--------|--------------------|-----------------------------|---|---|---|---|--------|-----|------|------|
| Total:    Total:                                                                                                                                                                                                                                                                                                                                                                                                                                                                                                                                                                                                                                                                                                                                                                                                                                                                                                                                                                                                                                                                                                                                                                                                                                                                                                                                                                                                                                                                                                                                                                                                                                                                                                                                                                                                                                                                                                                                                                                                                                                                                                             | СН   | 3b's Ace | In The Hole           |      |        |                    |                             |   |   |   |   |        |     |      |      |
| Ctbb   3g's Thunder On The Mountain   M                                                                                                                                                                                                                                                                                                                                                                                                                                                                                                                                                                                                                                                                                                                                                                                                                                                                                                                                                                                                                                                                                                                                                                                                                                                                                                                                                                                                                                                                                                                                                                                                                                                                                                                                                                                                                                                                                                                                                                                                                                                                                      |      |          |                       |      |        | June 10, 2006      | Asheville KC, NC            |   |   |   |   | 1      |     |      |      |
| October 20, 2017 Rapid City KC, SD                                                                                                                                                                                                                                                                                                                                                                                                                                                                                                                                                                                                                                                                                                                                                                                                                                                                                                                                                                                                                                                                                                                                                                                                                                                                                                                                                                                                                                                                                                                                                                                                                                                                                                                                                                                                                                                                                                                                                                                                                                                                                           |      |          |                       |      |        |                    | Total:                      | 0 | 0 | 1 | 0 | 1      | 0   | 0    |      |
| October 21, 2017 Rapid City KC, SD                                                                                                                                                                                                                                                                                                                                                                                                                                                                                                                                                                                                                                                                                                                                                                                                                                                                                                                                                                                                                                                                                                                                                                                                                                                                                                                                                                                                                                                                                                                                                                                                                                                                                                                                                                                                                                                                                                                                                                                                                                                                                           | GCHB | 3g's Thu | nder On The Mountain  |      |        |                    |                             |   |   |   |   |        |     |      |      |
| October 22, 2017 Rapid City KC, SD  Total:  December 22, 1979 KC of Philadelphia, PA  Total:  Total: |      |          |                       |      |        |                    |                             |   |   |   | 4 |        |     |      |      |
| Total:    December 22, 1979   KC of Philadelphia, PA   2                                                                                                                                                                                                                                                                                                                                                                                                                                                                                                                                                                                                                                                                                                                                                                                                                                                                                                                                                                                                                                                                                                                                                                                                                                                                                                                                                                                                                                                                                                                                                                                                                                                                                                                                                                                                                                                                                                                                                                                                                                                                     |      |          |                       |      |        | October 21, 2017   | Rapid City KC, SD           |   |   |   | 4 | 2      |     |      |      |
| CH Abbeyshires Mork       m         Total:       1       Total:       0       1       1         CH Abbot of Janday       m         October 3, 1948 Dayton KC, OH       3       1         September 24, 1950 Butler County KC, PA       3       2         Total:       0       1       2         Total:       0       1       2         Total:       0       1       2         Total:       0       1       2       3       0       0         CH Ace Adler       m       April 5, 1973 Dayton KC, OH       3       1       1         April 5, 1973 Dayton KC, OH       3       1       1         August 4, 1973 Battle Creek KC, MI       2       3       4       1         March 17, 1974 Genesee County KC, MI       1       5 <td></td> <td></td> <td></td> <td></td> <td></td> <td>October 22, 2017</td> <td>Rapid City KC, SD</td> <td></td> <td></td> <td></td> <td></td> <td>3</td> <td></td> <td></td> <td></td>                                                                                                                                                                                                                                                                                                                                                                                                                                                                                                                                                                                                                                                                                                                                                                                                                                                                                                                                                                                                                                                                                                                                                                                                      |      |          |                       |      |        | October 22, 2017   | Rapid City KC, SD           |   |   |   |   | 3      |     |      |      |
| December 22, 1979 KC of Philadelphia, PA  Total:  Total:  Total:  O 1 0 0 1 0 0 0  CH Abbot of Janday  M  October 3, 1948 Dayton KC, OH September 24, 1950 Butler County KC, PA September 30, 1950 Grand Rapids KC, MI September 30, 1950 Grand Rapids KC, MI Total:  Total: |      |          |                       |      |        |                    | Total:                      | 0 | 0 | 1 | 2 | 3      | 0   | 0    |      |
| Total:  O 1 0 0 1 0 0 0 0 0 0 0 0 0 0 0 0 0 0 0                                                                                                                                                                                                                                                                                                                                                                                                                                                                                                                                                                                                                                                                                                                                                                                                                                                                                                                                                                                                                                                                                                                                                                                                                                                                                                                                                                                                                                                                                                                                                                                                                                                                                                                                                                                                                                                                                                                                                                                                                                                                              | CH   | Abbeysh  | ires Mork             |      |        |                    |                             |   |   |   |   |        |     |      |      |
| CH Abbot of Janday  October 3, 1948 Dayton KC, OH  September 24, 1950 Butler County KC, PA  September 30, 1950 Grand Rapids KC, MI  Total:  O 1 2 0 3 0 0  CH Ace Adler  M  April 5, 1973 Dayton KC, OH  June 10, 1973 Michaina KC, MI  August 4, 1973 Battle Creek KC, MI  September 23, 1973 Steel City KC, IN  March 17, 1974 Genesee County KC, MI  August 4, 1974 Jaxon KC, MI  3 6 Movember 3, 1974 Northeastern Indiana KC, IN  4 7                                                                                                                                                                                                                                                                                                                                                                                                                                                                                                                                                                                                                                                                                                                                                                                                                                                                                                                                                                                                                                                                                                                                                                                                                                                                                                                                                                                                                                                                                                                                                                                                                                                                                   |      |          |                       |      |        | December 22, 1979  | KC of Philadelphia, PA      |   |   |   |   |        |     |      |      |
| October 3, 1948 Dayton KC, OH 3 1                                                                                                                                                                                                                                                                                                                                                                                                                                                                                                                                                                                                                                                                                                                                                                                                                                                                                                                                                                                                                                                                                                                                                                                                                                                                                                                                                                                                                                                                                                                                                                                                                                                                                                                                                                                                                                                                                                                                                                                                                                                                                            |      |          |                       |      |        |                    | Total:                      | 0 | 1 | 0 | 0 | 1      | 0   | 0    |      |
| September 24, 1950 Butler County KC, PA 3 2 September 30, 1950 Grand Rapids KC, MI 2 3 0 3 0 0  Total: 0 1 2 0 3 0 0  The september 24, 1950 Butler County KC, PA 3 2 1 1 1 1 1 1 1 1 1 1 1 1 1 1 1 1 1 1                                                                                                                                                                                                                                                                                                                                                                                                                                                                                                                                                                                                                                                                                                                                                                                                                                                                                                                                                                                                                                                                                                                                                                                                                                                                                                                                                                                                                                                                                                                                                                                                                                                                                                                                                                                                                                                                                                                    | СН   | Abbot of | f Janday              |      |        |                    | D                           |   |   | 2 |   |        |     |      |      |
| September 30, 1950 Grand Rapids KC, MI  Total:  D 1 2 0 3 0 0  CH Ace Adler  M  April 5, 1973 Dayton KC, OH 3 1  June 10, 1973 Michaina KC, MI 3 2  August 4, 1973 Battle Creek KC, MI 2 3  September 23, 1973 Steel City KC, IN 3 4  March 17, 1974 Genesee County KC, MI 1 5  August 4, 1974 Jaxon KC, MI 3 6  November 3, 1974 Northeastern Indiana KC, IN 4 7                                                                                                                                                                                                                                                                                                                                                                                                                                                                                                                                                                                                                                                                                                                                                                                                                                                                                                                                                                                                                                                                                                                                                                                                                                                                                                                                                                                                                                                                                                                                                                                                                                                                                                                                                            |      |          |                       |      |        |                    | •                           |   |   |   |   |        |     |      |      |
| Total:  O 1 2 0 3 0 0  CH Ace Adler  M  April 5, 1973 Dayton KC, OH 3 1  June 10, 1973 Michaina KC, MI 3 2  August 4, 1973 Battle Creek KC, MI 2 3  September 23, 1973 Steel City KC, IN 3 4  March 17, 1974 Genesee County KC, MI 1 5  August 4, 1974 Jaxon KC, MI 3 6  November 3, 1974 Northeastern Indiana KC, IN 4 7                                                                                                                                                                                                                                                                                                                                                                                                                                                                                                                                                                                                                                                                                                                                                                                                                                                                                                                                                                                                                                                                                                                                                                                                                                                                                                                                                                                                                                                                                                                                                                                                                                                                                                                                                                                                    |      |          |                       |      |        |                    | •                           |   |   | 3 |   |        |     |      |      |
| CH Ace Adler         Mace Adler       Mace April 5, 1973 Dayton KC, OH       3       1         June 10, 1973 Michaina KC, MI       3       2         August 4, 1973 Battle Creek KC, MI       2       3         September 23, 1973 Steel City KC, IN       3       4         March 17, 1974 Genesee County KC, MI       1       5         August 4, 1974 Jaxon KC, MI       3       6         November 3, 1974 Northeastern Indiana KC, IN       4       7                                                                                                                                                                                                                                                                                                                                                                                                                                                                                                                                                                                                                                                                                                                                                                                                                                                                                                                                                                                                                                                                                                                                                                                                                                                                                                                                                                                                                                                                                                                                                                                                                                                                   |      |          |                       |      |        | September 30, 1950 | Grand Rapids KC, MI         |   |   |   |   |        |     |      |      |
| April 5, 1973 Dayton KC, OH 3 1  June 10, 1973 Michaina KC, MI 3 2  August 4, 1973 Battle Creek KC, MI 2 3  September 23, 1973 Steel City KC, IN 3 4  March 17, 1974 Genesee County KC, MI 1 5  August 4, 1974 Jaxon KC, MI 3 6  November 3, 1974 Northeastern Indiana KC, IN 4 7                                                                                                                                                                                                                                                                                                                                                                                                                                                                                                                                                                                                                                                                                                                                                                                                                                                                                                                                                                                                                                                                                                                                                                                                                                                                                                                                                                                                                                                                                                                                                                                                                                                                                                                                                                                                                                            |      |          |                       |      |        |                    | Total:                      | 0 | 1 | 2 | 0 | 3      | 0   | 0    |      |
| June 10, 1973 Michaina KC, MI       3       2         August 4, 1973 Battle Creek KC, MI       2       3         September 23, 1973 Steel City KC, IN       3       4         March 17, 1974 Genesee County KC, MI       1       5         August 4, 1974 Jaxon KC, MI       3       6         November 3, 1974 Northeastern Indiana KC, IN       4       7                                                                                                                                                                                                                                                                                                                                                                                                                                                                                                                                                                                                                                                                                                                                                                                                                                                                                                                                                                                                                                                                                                                                                                                                                                                                                                                                                                                                                                                                                                                                                                                                                                                                                                                                                                  | СН   | Ace Adle | er                    |      |        |                    |                             |   |   |   |   |        |     |      |      |
| August 4, 1973 Battle Creek KC, MI 2 3  September 23, 1973 Steel City KC, IN 3 4  March 17, 1974 Genesee County KC, MI 1 5  August 4, 1974 Jaxon KC, MI 3 6  November 3, 1974 Northeastern Indiana KC, IN 4 7                                                                                                                                                                                                                                                                                                                                                                                                                                                                                                                                                                                                                                                                                                                                                                                                                                                                                                                                                                                                                                                                                                                                                                                                                                                                                                                                                                                                                                                                                                                                                                                                                                                                                                                                                                                                                                                                                                                |      |          |                       |      |        | •                  | •                           |   |   |   |   |        |     |      |      |
| September 23, 1973 Steel City KC, IN       3       4         March 17, 1974 Genesee County KC, MI       1       5         August 4, 1974 Jaxon KC, MI       3       6         November 3, 1974 Northeastern Indiana KC, IN       4       7                                                                                                                                                                                                                                                                                                                                                                                                                                                                                                                                                                                                                                                                                                                                                                                                                                                                                                                                                                                                                                                                                                                                                                                                                                                                                                                                                                                                                                                                                                                                                                                                                                                                                                                                                                                                                                                                                   |      |          |                       |      |        |                    |                             |   |   | 3 |   | 2      |     |      |      |
| March 17, 1974 Genesee County KC, MI 1 5  August 4, 1974 Jaxon KC, MI 3 6  November 3, 1974 Northeastern Indiana KC, IN 4 7                                                                                                                                                                                                                                                                                                                                                                                                                                                                                                                                                                                                                                                                                                                                                                                                                                                                                                                                                                                                                                                                                                                                                                                                                                                                                                                                                                                                                                                                                                                                                                                                                                                                                                                                                                                                                                                                                                                                                                                                  |      |          |                       |      |        | August 4, 1973     | Battle Creek KC, MI         |   | 2 |   |   | 3      |     |      |      |
| August 4, 1974 Jaxon KC, MI 3 6  November 3, 1974 Northeastern Indiana KC, IN 4 7                                                                                                                                                                                                                                                                                                                                                                                                                                                                                                                                                                                                                                                                                                                                                                                                                                                                                                                                                                                                                                                                                                                                                                                                                                                                                                                                                                                                                                                                                                                                                                                                                                                                                                                                                                                                                                                                                                                                                                                                                                            |      |          |                       |      |        | September 23, 1973 | Steel City KC, IN           |   |   | 3 |   | 4      |     |      |      |
| November 3, 1974 Northeastern Indiana KC, IN 4 7                                                                                                                                                                                                                                                                                                                                                                                                                                                                                                                                                                                                                                                                                                                                                                                                                                                                                                                                                                                                                                                                                                                                                                                                                                                                                                                                                                                                                                                                                                                                                                                                                                                                                                                                                                                                                                                                                                                                                                                                                                                                             |      |          |                       |      |        | March 17, 1974     | Genesee County KC, MI       | 1 |   |   |   | 5      |     |      |      |
|                                                                                                                                                                                                                                                                                                                                                                                                                                                                                                                                                                                                                                                                                                                                                                                                                                                                                                                                                                                                                                                                                                                                                                                                                                                                                                                                                                                                                                                                                                                                                                                                                                                                                                                                                                                                                                                                                                                                                                                                                                                                                                                              |      |          |                       |      |        | August 4, 1974     | Jaxon KC, MI                |   |   | 3 |   | 6      |     |      |      |
| December 8, 1974 Ingahm County KC, MI 1 8                                                                                                                                                                                                                                                                                                                                                                                                                                                                                                                                                                                                                                                                                                                                                                                                                                                                                                                                                                                                                                                                                                                                                                                                                                                                                                                                                                                                                                                                                                                                                                                                                                                                                                                                                                                                                                                                                                                                                                                                                                                                                    |      |          |                       |      |        | November 3, 1974   | Northeastern Indiana KC, IN |   |   |   | 4 | 7      |     |      |      |
|                                                                                                                                                                                                                                                                                                                                                                                                                                                                                                                                                                                                                                                                                                                                                                                                                                                                                                                                                                                                                                                                                                                                                                                                                                                                                                                                                                                                                                                                                                                                                                                                                                                                                                                                                                                                                                                                                                                                                                                                                                                                                                                              |      |          |                       |      |        | December 8, 1974   | Ingahm County KC, MI        | 1 |   |   |   | 8      |     |      |      |