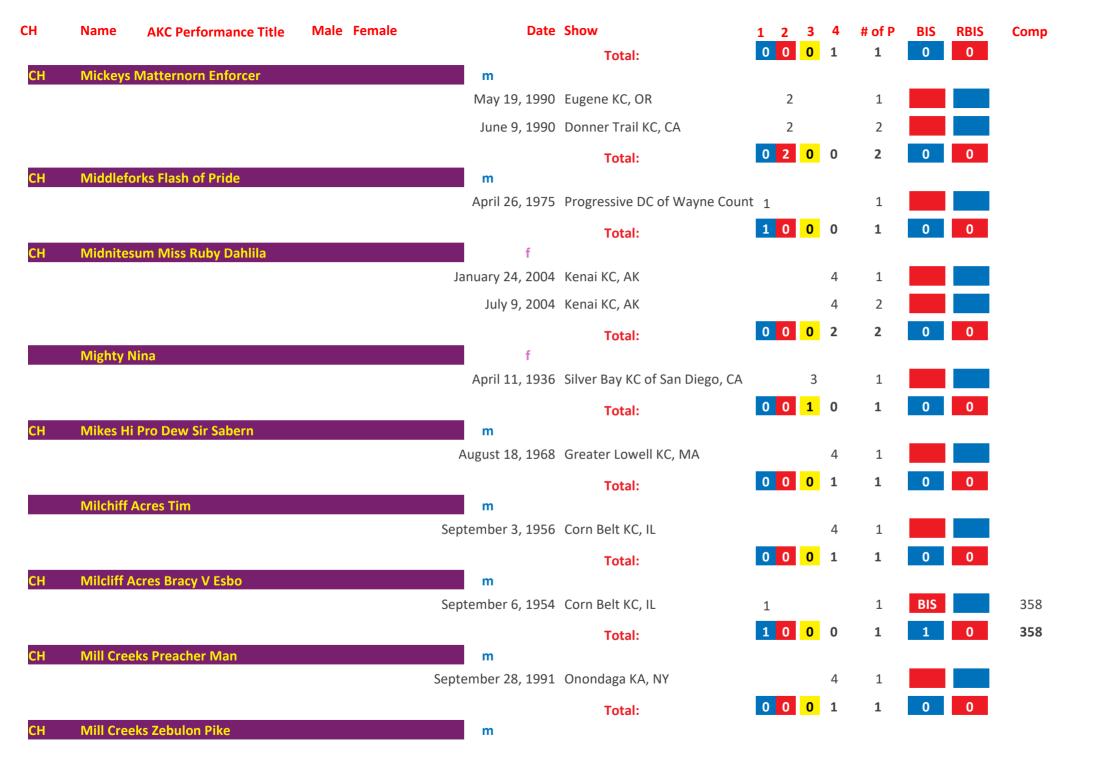

|                             |   |   |           |    |        |     |      |      |
|    |           |                       |      |        | June 9, 1984       | Flagstaff KC, AZ            |   |   |           | 4  | 1      |     |      |      |
|    |           |                       |      |        |                    | Total:                      | 0 | 0 | 0         | 1  | 1      | 0   | 0    |      |
| СН | Mickeys J | uggernaut             |      |        | May 9, 1004        | Crostor Ciarra Vista VC A7  |   |   |           | 1  | 4      |     |      |      |
|    |           |                       |      |        | iviay 8, 1994      | Greater Sierra Vista KC, AZ |   |   |           | 4  | 1      |     |      |      |

Friday, April 11, 2025 Page 230 of 422



Friday, April 11, 2025 Page 231 of 422

| СН  | Name      | AKC Performance Title | Male | Female | Date                  | Show                       | 1 | 2 3 | 4 | # of P | BIS | RBIS | Comp |
|-----|-----------|-----------------------|------|--------|-----------------------|----------------------------|---|-----|---|--------|-----|------|------|
|     |           |                       |      |        | June 6, 1981          | Kanadasaga KC, NY          | 1 |     | _ | 1      |     |      |      |
|     |           |                       |      |        | _                     | Total:                     | 1 | 0 0 | 0 | 1      | 0   | 0    |      |
| СН  | Millcreek | s Lincoln Ravenwood   |      |        | m                     |                            |   |     |   |