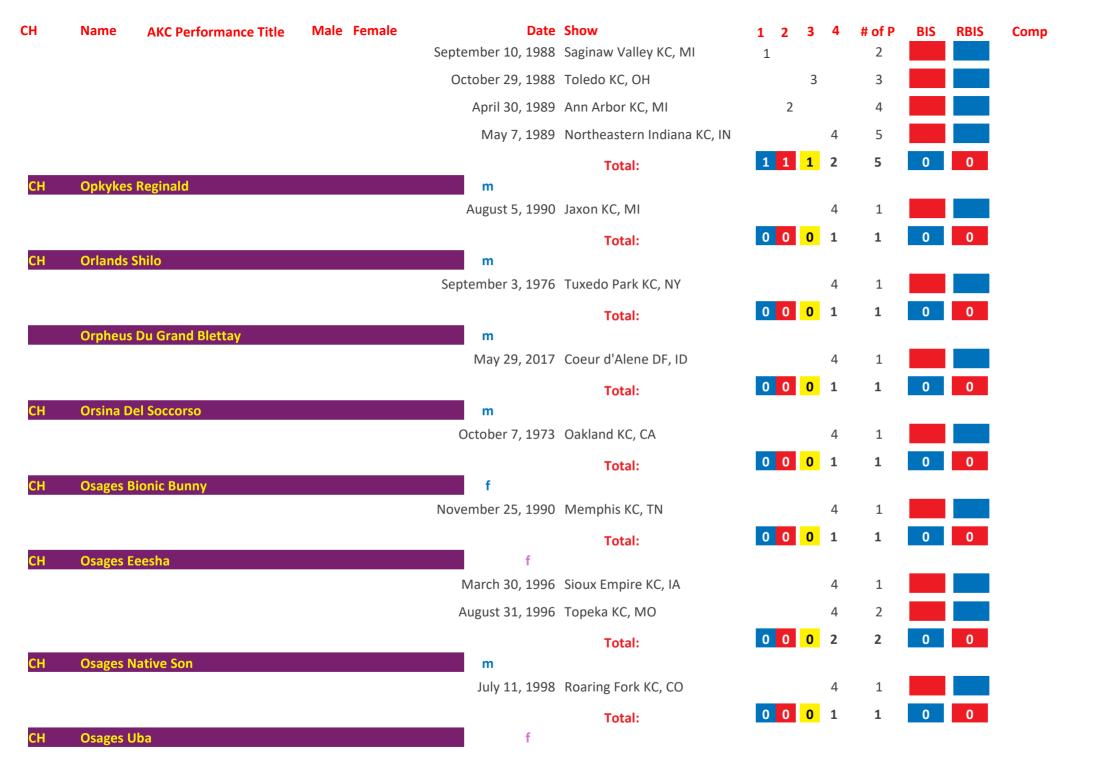

|                                |     |   |   |        |     |      |      |
|      |           |                       |      |        | May 1, 1994        | Ann Arbor KC, MI               |     | 2 |   | 1      |     |      |      |
|      |           |                       |      |        | June 5, 1994       | Forsyth KC, NC                 |     | 3 |   | 2      |     |      |      |
|      |           |                       |      |        | July 23, 1994      | Medina KC, OH                  |     | 2 |   | 3      |     |      |      |
|      |           |                       |      |        | July 24, 1994      | La Porte County KC, IN         | 1   |   |   | 4      |     |      |      |

Friday, April 11, 2025 Page 257 of 422



Friday, April 11, 2025 Page 258 of 422



Friday, April 11, 2025 Page 259 of 422

| СН | Name      | AKC Performance Title | Male | Female |                   | Show                            | 1 | 2 3 | 4 | # of P | BIS | RBIS | Comp |
|----|-----------|-----------------------|------|--------|-------------------|---------------------------------|---|-----|---|--------|-----|------|------|
|    |           |                       |      |        | July 10, 1993     | Jefferson City Missouri KC, MO  |   | 3   |   | 1      |     |      |      |
|    | 0         |                       |      |        |                   | Total:                          | 0 | 0 1 | 0 | 1      | 0   | 0    |      |
| СН | Otto V Mo | onkauff               |      |        | m                 | II. ata III. KO At              |   | 2   |   | 4