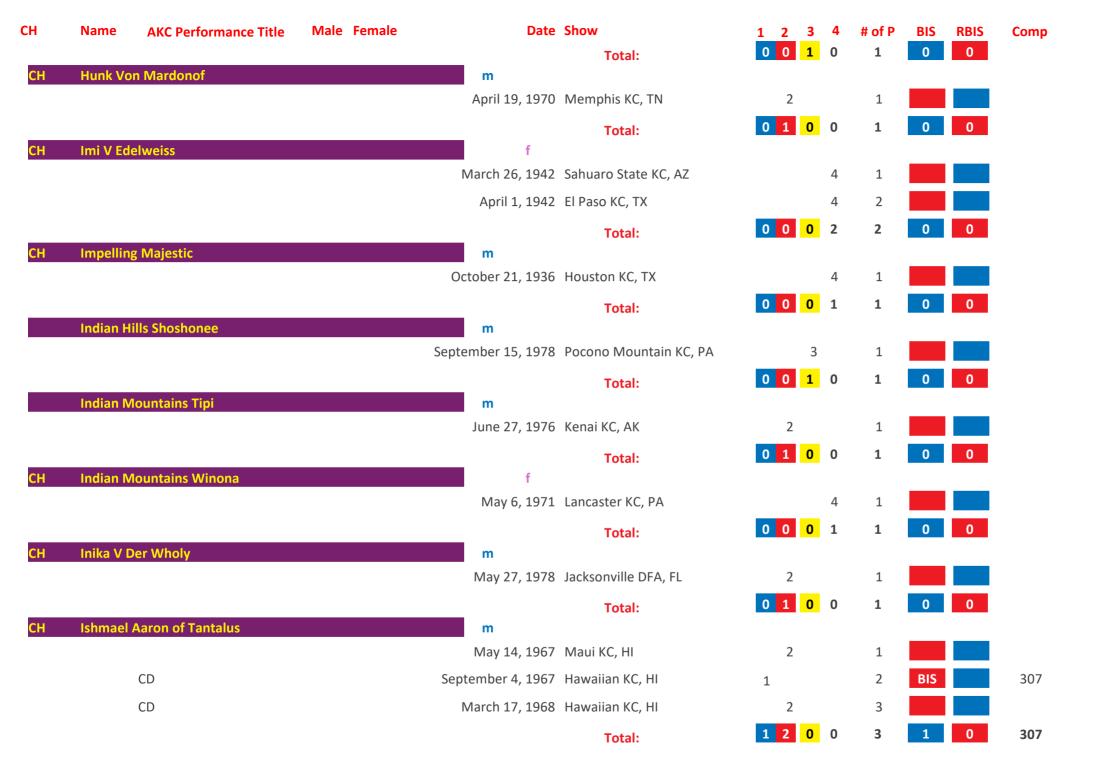

## Saint Bernard AKC Group Placements From 1924 to Date

| March   1,100   1,100   1,100   1,100   1,100   1,100   1,100   1,100   1,100   1,100   1,100   1,100   1,100   1,100   1,100   1,100   1,100   1,100   1,100   1,100   1,100   1,100   1,100   1,100   1,100   1,100   1,100   1,100   1,100   1,100   1,100   1,100   1,100   1,100   1,100   1,100   1,100   1,100   1,100   1,100   1,100   1,100   1,100   1,100   1,100   1,100   1,100   1,100   1,100   1,100   1,100   1,100   1,100   1,100   1,100   1,100   1,100   1,100   1,100   1,100   1,100   1,100   1,100   1,100   1,100   1,100   1,100   1,100   1,100   1,100   1,100   1,100   1,100   1,100   1,100   1,100   1,100   1,100   1,100   1,100   1,100   1,100   1,100   1,100   1,100   1,100   1,100   1,100   1,100   1,100   1,100   1,100   1,100   1,100   1,100   1,100   1,100   1,100   1,100   1,100   1,100   1,100   1,100   1,100   1,100   1,100   1,100   1,100   1,100   1,100   1,100   1,100   1,100   1,100   1,100   1,100   1,100   1,100   1,100   1,100   1,100   1,100   1,100   1,100   1,100   1,100   1,100   1,100   1,100   1,100   1,100   1,100   1,100   1,100   1,100   1,100   1,100   1,100   1,100   1,100   1,100   1,100   1,100   1,100   1,100   1,100   1,100   1,100   1,100   1,100   1,100   1,100   1,100   1,100   1,100   1,100   1,100   1,100   1,100   1,100   1,100   1,100   1,100   1,100   1,100   1,100   1,100   1,100   1,100   1,100   1,100   1,100   1,100   1,100   1,100   1,100   1,100   1,100   1,100   1,100   1,100   1,100   1,100   1,100   1,100   1,100   1,100   1,100   1,100   1,100   1,100   1,100   1,100   1,100   1,100   1,100   1,100   1,100   1,100   1,100   1,100   1,100   1,100   1,100   1,100   1,100   1,100   1,100   1,100   1,100   1,100   1,100   1,100   1,100   1,100   1,100   1,100   1,100   1,100   1,100   1,100   1,100   1,100   1,100   1,100   1,100   1,100   1,100   1,100   1,100   1,100   1,100   1,100   1,100   1,100   1,100   1,100   1,100   1,100   1,100   1,100   1,100   1,100   1,100   1,100   1,100   1,100   1,100   1,100   1,100   1,100   1,100   1,100   1,100   1,10 | СН   | Name     | AKC Performance Title | Male | Female | Date               | Show                        | 1 | 2 | 3 | 4 | # of P | BIS | RBIS | Comp |
|------------------------------------------------------------------------------------------------------------------------------------------------------------------------------------------------------------------------------------------------------------------------------------------------------------------------------------------------------------------------------------------------------------------------------------------------------------------------------------------------------------------------------------------------------------------------------------------------------------------------------------------------------------------------------------------------------------------------------------------------------------------------------------------------------------------------------------------------------------------------------------------------------------------------------------------------------------------------------------------------------------------------------------------------------------------------------------------------------------------------------------------------------------------------------------------------------------------------------------------------------------------------------------------------------------------------------------------------------------------------------------------------------------------------------------------------------------------------------------------------------------------------------------------------------------------------------------------------------------------------------------------------------------------------------------------------------------------------------------------------------------------------------------------------------------------------------------------------------------------------------------------------------------------------------------------------------------------------------------------------------------------------------------------------------------------------------------------------------------------------------|------|----------|-----------------------|------|--------|--------------------|-----------------------------|---|---|---|---|--------|-----|------|------|
| Total:    Total:                                                                                                                                                                                                                                                                                                                                                                                                                                                                                                                                                                                                                                                                                                                                                                                                                                                                                                                                                                                                                                                                                                                                                                                                                                                                                                                                                                                                                                                                                                                                                                                                                                                                                                                                                                                                                                                                                                                                                                                                                                                                                                             | СН   | 3b's Ace | In The Hole           |      |        |                    |                             |   |   |   |   |        |     |      |      |
| Ctbb   3g's Thunder On The Mountain   M                                                                                                                                                                                                                                                                                                                                                                                                                                                                                                                                                                                                                                                                                                                                                                                                                                                                                                                                                                                                                                                                                                                                                                                                                                                                                                                                                                                                                                                                                                                                                                                                                                                                                                                                                                                                                                                                                                                                                                                                                                                                                      |      |          |                       |      |        | June 10, 2006      | Asheville KC, NC            |   |   |   |   | 1      |     |      |      |
| October 20, 2017 Rapid City KC, SD                                                                                                                                                                                                                                                                                                                                                                                                                                                                                                                                                                                                                                                                                                                                                                                                                                                                                                                                                                                                                                                                                                                                                                                                                                                                                                                                                                                                                                                                                                                                                                                                                                                                                                                                                                                                                                                                                                                                                                                                                                                                                           |      |          |                       |      |        |                    | Total:                      | 0 | 0 | 1 | 0 | 1      | 0   | 0    |      |
| October 21, 2017 Rapid City KC, SD                                                                                                                                                                                                                                                                                                                                                                                                                                                                                                                                                                                                                                                                                                                                                                                                                                                                                                                                                                                                                                                                                                                                                                                                                                                                                                                                                                                                                                                                                                                                                                                                                                                                                                                                                                                                                                                                                                                                                                                                                                                                                           | GCHB | 3g's Thu | nder On The Mountain  |      |        |                    |                             |   |   |   |   |        |     |      |      |
| October 22, 2017 Rapid City KC, SD  Total:  December 22, 1979 KC of Philadelphia, PA  Total:  Total: |      |          |                       |      |        |                    |                             |   |   |   | 4 |        |     |      |      |
| Total:    December 22, 1979   KC of Philadelphia, PA   2                                                                                                                                                                                                                                                                                                                                                                                                                                                                                                                                                                                                                                                                                                                                                                                                                                                                                                                                                                                                                                                                                                                                                                                                                                                                                                                                                                                                                                                                                                                                                                                                                                                                                                                                                                                                                                                                                                                                                                                                                                                                     |      |          |                       |      |        | October 21, 2017   | Rapid City KC, SD           |   |   |   | 4 | 2      |     |      |      |
| CH Abbeyshires Mork       m         Total:       1       Total:       0       1       1         CH Abbot of Janday       m         October 3, 1948 Dayton KC, OH       3       1         September 24, 1950 Butler County KC, PA       3       2         Total:       0       1       2         Total:       0       1       2         Total:       0       1       2         Total:       0       1       2       3       0       0         CH Ace Adler       m       April 5, 1973 Dayton KC, OH       3       1       1         April 5, 1973 Dayton KC, OH       3       1       1         August 4, 1973 Battle Creek KC, MI       2       3       4       1         March 17, 1974 Genesee County KC, MI       1       5 <td></td> <td></td> <td></td> <td></td> <td></td> <td>October 22, 2017</td> <td>Rapid City KC, SD</td> <td></td> <td></td> <td></td> <td></td> <td>3</td> <td></td> <td></td> <td></td>                                                                                                                                                                                                                                                                                                                                                                                                                                                                                                                                                                                                                                                                                                                                                                                                                                                                                                                                                                                                                                                                                                                                                                                                      |      |          |                       |      |        | October 22, 2017   | Rapid City KC, SD           |   |   |   |   | 3      |     |      |      |
| December 22, 1979 KC of Philadelphia, PA  Total:  Total:  Total:  O 1 0 0 1 0 0 0  CH Abbot of Janday  M  October 3, 1948 Dayton KC, OH September 24, 1950 Butler County KC, PA September 30, 1950 Grand Rapids KC, MI September 30, 1950 Grand Rapids KC, MI Total:  Total: |      |          |                       |      |        |                    | Total:                      | 0 | 0 | 1 | 2 | 3      | 0   | 0    |      |
| Total:  O 1 0 0 1 0 0 0 0 0 0 0 0 0 0 0 0 0 0 0                                                                                                                                                                                                                                                                                                                                                                                                                                                                                                                                                                                                                                                                                                                                                                                                                                                                                                                                                                                                                                                                                                                                                                                                                                                                                                                                                                                                                                                                                                                                                                                                                                                                                                                                                                                                                                                                                                                                                                                                                                                                              | CH   | Abbeysh  | ires Mork             |      |        |                    |                             |   |   |   |   |        |     |      |      |
| CH Abbot of Janday  October 3, 1948 Dayton KC, OH  September 24, 1950 Butler County KC, PA  September 30, 1950 Grand Rapids KC, MI  Total:  O 1 2 0 3 0 0  CH Ace Adler  M  April 5, 1973 Dayton KC, OH  June 10, 1973 Michaina KC, MI  August 4, 1973 Battle Creek KC, MI  September 23, 1973 Steel City KC, IN  March 17, 1974 Genesee County KC, MI  August 4, 1974 Jaxon KC, MI  3 6 Movember 3, 1974 Northeastern Indiana KC, IN  4 7                                                                                                                                                                                                                                                                                                                                                                                                                                                                                                                                                                                                                                                                                                                                                                                                                                                                                                                                                                                                                                                                                                                                                                                                                                                                                                                                                                                                                                                                                                                                                                                                                                                                                   |      |          |                       |      |        | December 22, 1979  | KC of Philadelphia, PA      |   |   |   |   |        |     |      |      |
| October 3, 1948 Dayton KC, OH 3 1                                                                                                                                                                                                                                                                                                                                                                                                                                                                                                                                                                                                                                                                                                                                                                                                                                                                                                                                                                                                                                                                                                                                                                                                                                                                                                                                                                                                                                                                                                                                                                                                                                                                                                                                                                                                                                                                                                                                                                                                                                                                                            |      |          |                       |      |        |                    | Total:                      | 0 | 1 | 0 | 0 | 1      | 0   | 0    |      |
| September 24, 1950 Butler County KC, PA 3 2 September 30, 1950 Grand Rapids KC, MI 2 3 0 3 0 0  Total: 0 1 2 0 3 0 0  The september 24, 1950 Butler County KC, PA 3 2 1 1 1 1 1 1 1 1 1 1 1 1 1 1 1 1 1 1                                                                                                                                                                                                                                                                                                                                                                                                                                                                                                                                                                                                                                                                                                                                                                                                                                                                                                                                                                                                                                                                                                                                                                                                                                                                                                                                                                                                                                                                                                                                                                                                                                                                                                                                                                                                                                                                                                                    | СН   | Abbot of | f Janday              |      |        |                    | D                           |   |   | 2 |   |        |     |      |      |
| September 30, 1950 Grand Rapids KC, MI  Total:  D 1 2 0 3 0 0  CH Ace Adler  M  April 5, 1973 Dayton KC, OH 3 1  June 10, 1973 Michaina KC, MI 3 2  August 4, 1973 Battle Creek KC, MI 2 3  September 23, 1973 Steel City KC, IN 3 4  March 17, 1974 Genesee County KC, MI 1 5  August 4, 1974 Jaxon KC, MI 3 6  November 3, 1974 Northeastern Indiana KC, IN 4 7                                                                                                                                                                                                                                                                                                                                                                                                                                                                                                                                                                                                                                                                                                                                                                                                                                                                                                                                                                                                                                                                                                                                                                                                                                                                                                                                                                                                                                                                                                                                                                                                                                                                                                                                                            |      |          |                       |      |        |                    | •                           |   |   |   |   |        |     |      |      |
| Total:  O 1 2 0 3 0 0  CH Ace Adler  M  April 5, 1973 Dayton KC, OH 3 1  June 10, 1973 Michaina KC, MI 3 2  August 4, 1973 Battle Creek KC, MI 2 3  September 23, 1973 Steel City KC, IN 3 4  March 17, 1974 Genesee County KC, MI 1 5  August 4, 1974 Jaxon KC, MI 3 6  November 3, 1974 Northeastern Indiana KC, IN 4 7                                                                                                                                                                                                                                                                                                                                                                                                                                                                                                                                                                                                                                                                                                                                                                                                                                                                                                                                                                                                                                                                                                                                                                                                                                                                                                                                                                                                                                                                                                                                                                                                                                                                                                                                                                                                    |      |          |                       |      |        |                    | •                           |   |   | 3 |   |        |     |      |      |
| CH Ace Adler         Mace Adler       Mace April 5, 1973 Dayton KC, OH       3       1         June 10, 1973 Michaina KC, MI       3       2         August 4, 1973 Battle Creek KC, MI       2       3         September 23, 1973 Steel City KC, IN       3       4         March 17, 1974 Genesee County KC, MI       1       5         August 4, 1974 Jaxon KC, MI       3       6         November 3, 1974 Northeastern Indiana KC, IN       4       7                                                                                                                                                                                                                                                                                                                                                                                                                                                                                                                                                                                                                                                                                                                                                                                                                                                                                                                                                                                                                                                                                                                                                                                                                                                                                                                                                                                                                                                                                                                                                                                                                                                                   |      |          |                       |      |        | September 30, 1950 | Grand Rapids KC, MI         |   |   |   |   |        |     |      |      |
| April 5, 1973 Dayton KC, OH 3 1  June 10, 1973 Michaina KC, MI 3 2  August 4, 1973 Battle Creek KC, MI 2 3  September 23, 1973 Steel City KC, IN 3 4  March 17, 1974 Genesee County KC, MI 1 5  August 4, 1974 Jaxon KC, MI 3 6  November 3, 1974 Northeastern Indiana KC, IN 4 7                                                                                                                                                                                                                                                                                                                                                                                                                                                                                                                                                                                                                                                                                                                                                                                                                                                                                                                                                                                                                                                                                                                                                                                                                                                                                                                                                                                                                                                                                                                                                                                                                                                                                                                                                                                                                                            |      |          |                       |      |        |                    | Total:                      | 0 | 1 | 2 | 0 | 3      | 0   | 0    |      |
| June 10, 1973 Michaina KC, MI       3       2         August 4, 1973 Battle Creek KC, MI       2       3         September 23, 1973 Steel City KC, IN       3       4         March 17, 1974 Genesee County KC, MI       1       5         August 4, 1974 Jaxon KC, MI       3       6         November 3, 1974 Northeastern Indiana KC, IN       4       7                                                                                                                                                                                                                                                                                                                                                                                                                                                                                                                                                                                                                                                                                                                                                                                                                                                                                                                                                                                                                                                                                                                                                                                                                                                                                                                                                                                                                                                                                                                                                                                                                                                                                                                                                                  | СН   | Ace Adle | er                    |      |        |                    |                             |   |   |   |   |        |     |      |      |
| August 4, 1973 Battle Creek KC, MI 2 3  September 23, 1973 Steel City KC, IN 3 4  March 17, 1974 Genesee County KC, MI 1 5  August 4, 1974 Jaxon KC, MI 3 6  November 3, 1974 Northeastern Indiana KC, IN 4 7                                                                                                                                                                                                                                                                                                                                                                                                                                                                                                                                                                                                                                                                                                                                                                                                                                                                                                                                                                                                                                                                                                                                                                                                                                                                                                                                                                                                                                                                                                                                                                                                                                                                                                                                                                                                                                                                                                                |      |          |                       |      |        | •                  | •                           |   |   |   |   |        |     |      |      |
| September 23, 1973 Steel City KC, IN       3       4         March 17, 1974 Genesee County KC, MI       1       5         August 4, 1974 Jaxon KC, MI       3       6         November 3, 1974 Northeastern Indiana KC, IN       4       7                                                                                                                                                                                                                                                                                                                                                                                                                                                                                                                                                                                                                                                                                                                                                                                                                                                                                                                                                                                                                                                                                                                                                                                                                                                                                                                                                                                                                                                                                                                                                                                                                                                                                                                                                                                                                                                                                   |      |          |                       |      |        |                    |                             |   |   | 3 |   | 2      |     |      |      |
| March 17, 1974 Genesee County KC, MI 1 5  August 4, 1974 Jaxon KC, MI 3 6  November 3, 1974 Northeastern Indiana KC, IN 4 7                                                                                                                                                                                                                                                                                                                                                                                                                                                                                                                                                                                                                                                                                                                                                                                                                                                                                                                                                                                                                                                                                                                                                                                                                                                                                                                                                                                                                                                                                                                                                                                                                                                                                                                                                                                                                                                                                                                                                                                                  |      |          |                       |      |        | August 4, 1973     | Battle Creek KC, MI         |   | 2 |   |   | 3      |     |      |      |
| August 4, 1974 Jaxon KC, MI 3 6  November 3, 1974 Northeastern Indiana KC, IN 4 7                                                                                                                                                                                                                                                                                                                                                                                                                                                                                                                                                                                                                                                                                                                                                                                                                                                                                                                                                                                                                                                                                                                                                                                                                                                                                                                                                                                                                                                                                                                                                                                                                                                                                                                                                                                                                                                                                                                                                                                                                                            |      |          |                       |      |        | September 23, 1973 | Steel City KC, IN           |   |   | 3 |   | 4      |     |      |      |
| November 3, 1974 Northeastern Indiana KC, IN 4 7                                                                                                                                                                                                                                                                                                                                                                                                                                                                                                                                                                                                                                                                                                                                                                                                                                                                                                                                                                                                                                                                                                                                                                                                                                                                                                                                                                                                                                                                                                                                                                                                                                                                                                                                                                                                                                                                                                                                                                                                                                                                             |      |          |                       |      |        | March 17, 1974     | Genesee County KC, MI       | 1 |   |   |   | 5      |     |      |      |
|                                                                                                                                                                                                                                                                                                                                                                                                                                                                                                                                                                                                                                                                                                                                                                                                                                                                                                                                                                                                                                                                                                                                                                                                                                                                                                                                                                                                                                                                                                                                                                                                                                                                                                                                                                                                                                                                                                                                                                                                                                                                                                                              |      |          |                       |      |        | August 4, 1974     | Jaxon KC, MI                |   |   | 3 |   | 6      |     |      |      |
| December 8, 1974 Ingahm County KC, MI 1 8                                                                                                                                                                                                                                                                                                                                                                                                                                                                                                                                                                                                                                                                                                                                                                                                                                                                                                                                                                                                                                                                                                                                                                                                                                                                                                                                                                                                                                                                                                                                                                                                                                                                                                                                                                                                                                                                                                                                                                                                                                                                                    |      |          |                       |      |        | November 3, 1974   | Northeastern Indiana KC, IN |   |   |   | 4 | 7      |     |      |      |
|                                                                                                                                                                                                                                                                                                                                                                                                                                                                                                                                                                                                                                                                                                                                                                                                                                                                                                                                                                                                                                                                                                                                                                                                                                                                                                                                                                                                                                                                                                                                                                                                                                                                                                                                                                                                                                                                                                                                                                                                                                                                                                                              |      |          |                       |      |        | December 8, 1974   | Ingahm County KC, MI        | 1 |   |   |   | 8      |     |      |      |