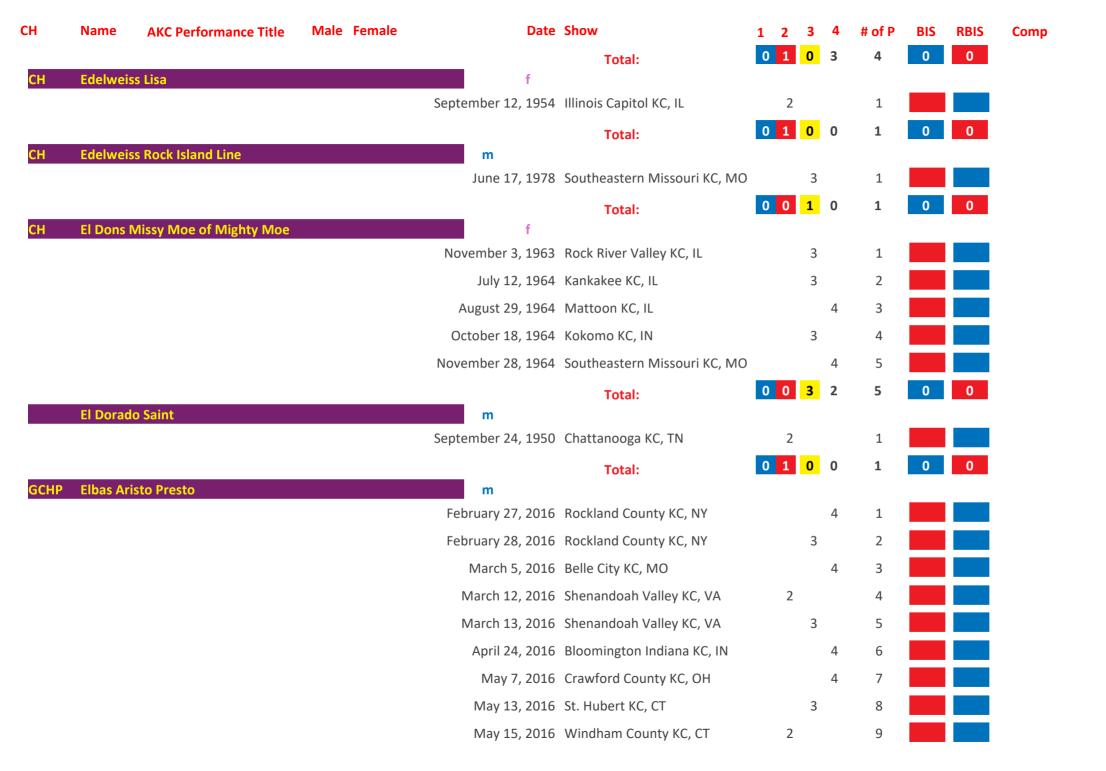

## Saint Bernard AKC Group Placements From 1924 to Date

| March   1,100   1,100   1,100   1,100   1,100   1,100   1,100   1,100   1,100   1,100   1,100   1,100   1,100   1,100   1,100   1,100   1,100   1,100   1,100   1,100   1,100   1,100   1,100   1,100   1,100   1,100   1,100   1,100   1,100   1,100   1,100   1,100   1,100   1,100   1,100   1,100   1,100   1,100   1,100   1,100   1,100   1,100   1,100   1,100   1,100   1,100   1,100   1,100   1,100   1,100   1,100   1,100   1,100   1,100   1,100   1,100   1,100   1,100   1,100   1,100   1,100   1,100   1,100   1,100   1,100   1,100   1,100   1,100   1,100   1,100   1,100   1,100   1,100   1,100   1,100   1,100   1,100   1,100   1,100   1,100   1,100   1,100   1,100   1,100   1,100   1,100   1,100   1,100   1,100   1,100   1,100   1,100   1,100   1,100   1,100   1,100   1,100   1,100   1,100   1,100   1,100   1,100   1,100   1,100   1,100   1,100   1,100   1,100   1,100   1,100   1,100   1,100   1,100   1,100   1,100   1,100   1,100   1,100   1,100   1,100   1,100   1,100   1,100   1,100   1,100   1,100   1,100   1,100   1,100   1,100   1,100   1,100   1,100   1,100   1,100   1,100   1,100   1,100   1,100   1,100   1,100   1,100   1,100   1,100   1,100   1,100   1,100   1,100   1,100   1,100   1,100   1,100   1,100   1,100   1,100   1,100   1,100   1,100   1,100   1,100   1,100   1,100   1,100   1,100   1,100   1,100   1,100   1,100   1,100   1,100   1,100   1,100   1,100   1,100   1,100   1,100   1,100   1,100   1,100   1,100   1,100   1,100   1,100   1,100   1,100   1,100   1,100   1,100   1,100   1,100   1,100   1,100   1,100   1,100   1,100   1,100   1,100   1,100   1,100   1,100   1,100   1,100   1,100   1,100   1,100   1,100   1,100   1,100   1,100   1,100   1,100   1,100   1,100   1,100   1,100   1,100   1,100   1,100   1,100   1,100   1,100   1,100   1,100   1,100   1,100   1,100   1,100   1,100   1,100   1,100   1,100   1,100   1,100   1,100   1,100   1,100   1,100   1,100   1,100   1,100   1,100   1,100   1,100   1,100   1,100   1,100   1,100   1,100   1,100   1,100   1,100   1,100   1,100   1,100   1,10 | СН   | Name     | AKC Performance Title | Male | Female | Date               | Show                        | 1 | 2 | 3 | 4 | # of P | BIS | RBIS | Comp |
|------------------------------------------------------------------------------------------------------------------------------------------------------------------------------------------------------------------------------------------------------------------------------------------------------------------------------------------------------------------------------------------------------------------------------------------------------------------------------------------------------------------------------------------------------------------------------------------------------------------------------------------------------------------------------------------------------------------------------------------------------------------------------------------------------------------------------------------------------------------------------------------------------------------------------------------------------------------------------------------------------------------------------------------------------------------------------------------------------------------------------------------------------------------------------------------------------------------------------------------------------------------------------------------------------------------------------------------------------------------------------------------------------------------------------------------------------------------------------------------------------------------------------------------------------------------------------------------------------------------------------------------------------------------------------------------------------------------------------------------------------------------------------------------------------------------------------------------------------------------------------------------------------------------------------------------------------------------------------------------------------------------------------------------------------------------------------------------------------------------------------|------|----------|-----------------------|------|--------|--------------------|-----------------------------|---|---|---|---|--------|-----|------|------|
| Total:    Total:                                                                                                                                                                                                                                                                                                                                                                                                                                                                                                                                                                                                                                                                                                                                                                                                                                                                                                                                                                                                                                                                                                                                                                                                                                                                                                                                                                                                                                                                                                                                                                                                                                                                                                                                                                                                                                                                                                                                                                                                                                                                                                             | СН   | 3b's Ace | In The Hole           |      |        |                    |                             |   |   |   |   |        |     |      |      |
| Ctbb   3g's Thunder On The Mountain   M                                                                                                                                                                                                                                                                                                                                                                                                                                                                                                                                                                                                                                                                                                                                                                                                                                                                                                                                                                                                                                                                                                                                                                                                                                                                                                                                                                                                                                                                                                                                                                                                                                                                                                                                                                                                                                                                                                                                                                                                                                                                                      |      |          |                       |      |        | June 10, 2006      | Asheville KC, NC            |   |   |   |   | 1      |     |      |      |
| October 20, 2017 Rapid City KC, SD                                                                                                                                                                                                                                                                                                                                                                                                                                                                                                                                                                                                                                                                                                                                                                                                                                                                                                                                                                                                                                                                                                                                                                                                                                                                                                                                                                                                                                                                                                                                                                                                                                                                                                                                                                                                                                                                                                                                                                                                                                                                                           |      |          |                       |      |        |                    | Total:                      | 0 | 0 | 1 | 0 | 1      | 0   | 0    |      |
| October 21, 2017 Rapid City KC, SD                                                                                                                                                                                                                                                                                                                                                                                                                                                                                                                                                                                                                                                                                                                                                                                                                                                                                                                                                                                                                                                                                                                                                                                                                                                                                                                                                                                                                                                                                                                                                                                                                                                                                                                                                                                                                                                                                                                                                                                                                                                                                           | GCHB | 3g's Thu | nder On The Mountain  |      |        |                    |                             |   |   |   |   |        |     |      |      |
| October 22, 2017 Rapid City KC, SD  Total:  December 22, 1979 KC of Philadelphia, PA  Total:  Total: |      |          |                       |      |        |                    |                             |   |   |   | 4 |        |     |      |      |
| Total:    December 22, 1979   KC of Philadelphia, PA   2                                                                                                                                                                                                                                                                                                                                                                                                                                                                                                                                                                                                                                                                                                                                                                                                                                                                                                                                                                                                                                                                                                                                                                                                                                                                                                                                                                                                                                                                                                                                                                                                                                                                                                                                                                                                                                                                                                                                                                                                                                                                     |      |          |                       |      |        | October 21, 2017   | Rapid City KC, SD           |   |   |   | 4 | 2      |     |      |      |
| CH Abbeyshires Mork       m         Total:       1       Total:       0       1       1         CH Abbot of Janday       m         October 3, 1948 Dayton KC, OH       3       1         September 24, 1950 Butler County KC, PA       3       2         Total:       0       1       2         Total:       0       1       2         Total:       0       1       2         Total:       0       1       2       3       0       0         CH Ace Adler       m       April 5, 1973 Dayton KC, OH       3       1       1         April 5, 1973 Dayton KC, OH       3       1       1         August 4, 1973 Battle Creek KC, MI       2       3       4       1         March 17, 1974 Genesee County KC, MI       1       5 <td></td> <td></td> <td></td> <td></td> <td></td> <td>October 22, 2017</td> <td>Rapid City KC, SD</td> <td></td> <td></td> <td></td> <td></td> <td>3</td> <td></td> <td></td> <td></td>                                                                                                                                                                                                                                                                                                                                                                                                                                                                                                                                                                                                                                                                                                                                                                                                                                                                                                                                                                                                                                                                                                                                                                                                      |      |          |                       |      |        | October 22, 2017   | Rapid City KC, SD           |   |   |   |   | 3      |     |      |      |
| December 22, 1979 KC of Philadelphia, PA  Total:  Total:  Total:  O 1 0 0 1 0 0 0  CH Abbot of Janday  M  October 3, 1948 Dayton KC, OH September 24, 1950 Butler County KC, PA September 30, 1950 Grand Rapids KC, MI September 30, 1950 Grand Rapids KC, MI Total:  Total: |      |          |                       |      |        |                    | Total:                      | 0 | 0 | 1 | 2 | 3      | 0   | 0    |      |
| Total:  O 1 0 0 1 0 0 0 0 0 0 0 0 0 0 0 0 0 0 0                                                                                                                                                                                                                                                                                                                                                                                                                                                                                                                                                                                                                                                                                                                                                                                                                                                                                                                                                                                                                                                                                                                                                                                                                                                                                                                                                                                                                                                                                                                                                                                                                                                                                                                                                                                                                                                                                                                                                                                                                                                                              | CH   | Abbeysh  | ires Mork             |      |        |                    |                             |   |   |   |   |        |     |      |      |
| CH Abbot of Janday  October 3, 1948 Dayton KC, OH  September 24, 1950 Butler County KC, PA  September 30, 1950 Grand Rapids KC, MI  Total:  O 1 2 0 3 0 0  CH Ace Adler  M  April 5, 1973 Dayton KC, OH  June 10, 1973 Michaina KC, MI  August 4, 1973 Battle Creek KC, MI  September 23, 1973 Steel City KC, IN  March 17, 1974 Genesee County KC, MI  August 4, 1974 Jaxon KC, MI  3 6 Movember 3, 1974 Northeastern Indiana KC, IN  4 7                                                                                                                                                                                                                                                                                                                                                                                                                                                                                                                                                                                                                                                                                                                                                                                                                                                                                                                                                                                                                                                                                                                                                                                                                                                                                                                                                                                                                                                                                                                                                                                                                                                                                   |      |          |                       |      |        | December 22, 1979  | KC of Philadelphia, PA      |   |   |   |   |        |     |      |      |
| October 3, 1948 Dayton KC, OH 3 1                                                                                                                                                                                                                                                                                                                                                                                                                                                                                                                                                                                                                                                                                                                                                                                                                                                                                                                                                                                                                                                                                                                                                                                                                                                                                                                                                                                                                                                                                                                                                                                                                                                                                                                                                                                                                                                                                                                                                                                                                                                                                            |      |          |                       |      |        |                    | Total:                      | 0 | 1 | 0 | 0 | 1      | 0   | 0    |      |
| September 24, 1950 Butler County KC, PA 3 2 September 30, 1950 Grand Rapids KC, MI 2 3 0 3 0 0  Total: 0 1 2 0 3 0 0  The september 24, 1950 Butler County KC, PA 3 2 1 1 1 1 1 1 1 1 1 1 1 1 1 1 1 1 1 1                                                                                                                                                                                                                                                                                                                                                                                                                                                                                                                                                                                                                                                                                                                                                                                                                                                                                                                                                                                                                                                                                                                                                                                                                                                                                                                                                                                                                                                                                                                                                                                                                                                                                                                                                                                                                                                                                                                    | СН   | Abbot of | f Janday              |      |        |                    | D                           |   |   | 2 |   |        |     |      |      |
| September 30, 1950 Grand Rapids KC, MI  Total:  D 1 2 0 3 0 0  CH Ace Adler  M  April 5, 1973 Dayton KC, OH 3 1  June 10, 1973 Michaina KC, MI 3 2  August 4, 1973 Battle Creek KC, MI 2 3  September 23, 1973 Steel City KC, IN 3 4  March 17, 1974 Genesee County KC, MI 1 5  August 4, 1974 Jaxon KC, MI 3 6  November 3, 1974 Northeastern Indiana KC, IN 4 7                                                                                                                                                                                                                                                                                                                                                                                                                                                                                                                                                                                                                                                                                                                                                                                                                                                                                                                                                                                                                                                                                                                                                                                                                                                                                                                                                                                                                                                                                                                                                                                                                                                                                                                                                            |      |          |                       |      |        |                    | •                           |   |   |   |   |        |     |      |      |
| Total:  O 1 2 0 3 0 0  CH Ace Adler  M  April 5, 1973 Dayton KC, OH 3 1  June 10, 1973 Michaina KC, MI 3 2  August 4, 1973 Battle Creek KC, MI 2 3  September 23, 1973 Steel City KC, IN 3 4  March 17, 1974 Genesee County KC, MI 1 5  August 4, 1974 Jaxon KC, MI 3 6  November 3, 1974 Northeastern Indiana KC, IN 4 7                                                                                                                                                                                                                                                                                                                                                                                                                                                                                                                                                                                                                                                                                                                                                                                                                                                                                                                                                                                                                                                                                                                                                                                                                                                                                                                                                                                                                                                                                                                                                                                                                                                                                                                                                                                                    |      |          |                       |      |        |                    | •                           |   |   | 3 |   |        |     |      |      |
| CH Ace Adler         Mace Adler       Mace April 5, 1973 Dayton KC, OH       3       1         June 10, 1973 Michaina KC, MI       3       2         August 4, 1973 Battle Creek KC, MI       2       3         September 23, 1973 Steel City KC, IN       3       4         March 17, 1974 Genesee County KC, MI       1       5         August 4, 1974 Jaxon KC, MI       3       6         November 3, 1974 Northeastern Indiana KC, IN       4       7                                                                                                                                                                                                                                                                                                                                                                                                                                                                                                                                                                                                                                                                                                                                                                                                                                                                                                                                                                                                                                                                                                                                                                                                                                                                                                                                                                                                                                                                                                                                                                                                                                                                   |      |          |                       |      |        | September 30, 1950 | Grand Rapids KC, MI         |   |   |   |   |        |     |      |      |
| April 5, 1973 Dayton KC, OH 3 1  June 10, 1973 Michaina KC, MI 3 2  August 4, 1973 Battle Creek KC, MI 2 3  September 23, 1973 Steel City KC, IN 3 4  March 17, 1974 Genesee County KC, MI 1 5  August 4, 1974 Jaxon KC, MI 3 6  November 3, 1974 Northeastern Indiana KC, IN 4 7                                                                                                                                                                                                                                                                                                                                                                                                                                                                                                                                                                                                                                                                                                                                                                                                                                                                                                                                                                                                                                                                                                                                                                                                                                                                                                                                                                                                                                                                                                                                                                                                                                                                                                                                                                                                                                            |      |          |                       |      |        |                    | Total:                      | 0 | 1 | 2 | 0 | 3      | 0   | 0    |      |
| June 10, 1973 Michaina KC, MI       3       2         August 4, 1973 Battle Creek KC, MI       2       3         September 23, 1973 Steel City KC, IN       3       4         March 17, 1974 Genesee County KC, MI       1       5         August 4, 1974 Jaxon KC, MI       3       6         November 3, 1974 Northeastern Indiana KC, IN       4       7                                                                                                                                                                                                                                                                                                                                                                                                                                                                                                                                                                                                                                                                                                                                                                                                                                                                                                                                                                                                                                                                                                                                                                                                                                                                                                                                                                                                                                                                                                                                                                                                                                                                                                                                                                  | СН   | Ace Adle | er                    |      |        |                    |                             |   |   |   |   |        |     |      |      |
| August 4, 1973 Battle Creek KC, MI 2 3  September 23, 1973 Steel City KC, IN 3 4  March 17, 1974 Genesee County KC, MI 1 5  August 4, 1974 Jaxon KC, MI 3 6  November 3, 1974 Northeastern Indiana KC, IN 4 7                                                                                                                                                                                                                                                                                                                                                                                                                                                                                                                                                                                                                                                                                                                                                                                                                                                                                                                                                                                                                                                                                                                                                                                                                                                                                                                                                                                                                                                                                                                                                                                                                                                                                                                                                                                                                                                                                                                |      |          |                       |      |        | •                  | •                           |   |   |   |   |        |     |      |      |
| September 23, 1973 Steel City KC, IN       3       4         March 17, 1974 Genesee County KC, MI       1       5         August 4, 1974 Jaxon KC, MI       3       6         November 3, 1974 Northeastern Indiana KC, IN       4       7                                                                                                                                                                                                                                                                                                                                                                                                                                                                                                                                                                                                                                                                                                                                                                                                                                                                                                                                                                                                                                                                                                                                                                                                                                                                                                                                                                                                                                                                                                                                                                                                                                                                                                                                                                                                                                                                                   |      |          |                       |      |        |                    |                             |   |   | 3 |   | 2      |     |      |      |
| March 17, 1974 Genesee County KC, MI 1 5  August 4, 1974 Jaxon KC, MI 3 6  November 3, 1974 Northeastern Indiana KC, IN 4 7                                                                                                                                                                                                                                                                                                                                                                                                                                                                                                                                                                                                                                                                                                                                                                                                                                                                                                                                                                                                                                                                                                                                                                                                                                                                                                                                                                                                                                                                                                                                                                                                                                                                                                                                                                                                                                                                                                                                                                                                  |      |          |                       |      |        | August 4, 1973     | Battle Creek KC, MI         |   | 2 |   |   | 3      |     |      |      |
| August 4, 1974 Jaxon KC, MI 3 6  November 3, 1974 Northeastern Indiana KC, IN 4 7                                                                                                                                                                                                                                                                                                                                                                                                                                                                                                                                                                                                                                                                                                                                                                                                                                                                                                                                                                                                                                                                                                                                                                                                                                                                                                                                                                                                                                                                                                                                                                                                                                                                                                                                                                                                                                                                                                                                                                                                                                            |      |          |                       |      |        | September 23, 1973 | Steel City KC, IN           |   |   | 3 |   | 4      |     |      |      |
| November 3, 1974 Northeastern Indiana KC, IN 4 7                                                                                                                                                                                                                                                                                                                                                                                                                                                                                                                                                                                                                                                                                                                                                                                                                                                                                                                                                                                                                                                                                                                                                                                                                                                                                                                                                                                                                                                                                                                                                                                                                                                                                                                                                                                                                                                                                                                                                                                                                                                                             |      |          |                       |      |        | March 17, 1974     | Genesee County KC, MI       | 1 |   |   |   | 5      |     |      |      |
|                                                                                                                                                                                                                                                                                                                                                                                                                                                                                                                                                                                                                                                                                                                                                                                                                                                                                                                                                                                                                                                                                                                                                                                                                                                                                                                                                                                                                                                                                                                                                                                                                                                                                                                                                                                                                                                                                                                                                                                                                                                                                                                              |      |          |                       |      |        | August 4, 1974     | Jaxon KC, MI                |   |   | 3 |   | 6      |     |      |      |
| December 8, 1974 Ingahm County KC, MI 1 8                                                                                                                                                                                                                                                                                                                                                                                                                                                                                                                                                                                                                                                                                                                                                                                                                                                                                                                                                                                                                                                                                                                                                                                                                                                                                                                                                                                                                                                                                                                                                                                                                                                                                                                                                                                                                                                                                                                                                                                                                                                                                    |      |          |                       |      |        | November 3, 1974   | Northeastern Indiana KC, IN |   |   |   | 4 | 7      |     |      |      |
|                                                                                                                                                                                                                                                                                                                                                                                                                                                                                                                                                                                                                                                                                                                                                                                                                                                                                                                                                                                                                                                                                                                                                                                                                                                                                                                                                                                                                                                                                                                                                                                                                                                                                                                                                                                                                                                                                                                                                                                                                                                                                                                              |      |          |                       |      |        | December 8, 1974   | Ingahm County KC, MI        | 1 |   |   |   | 8      |     |      |      |