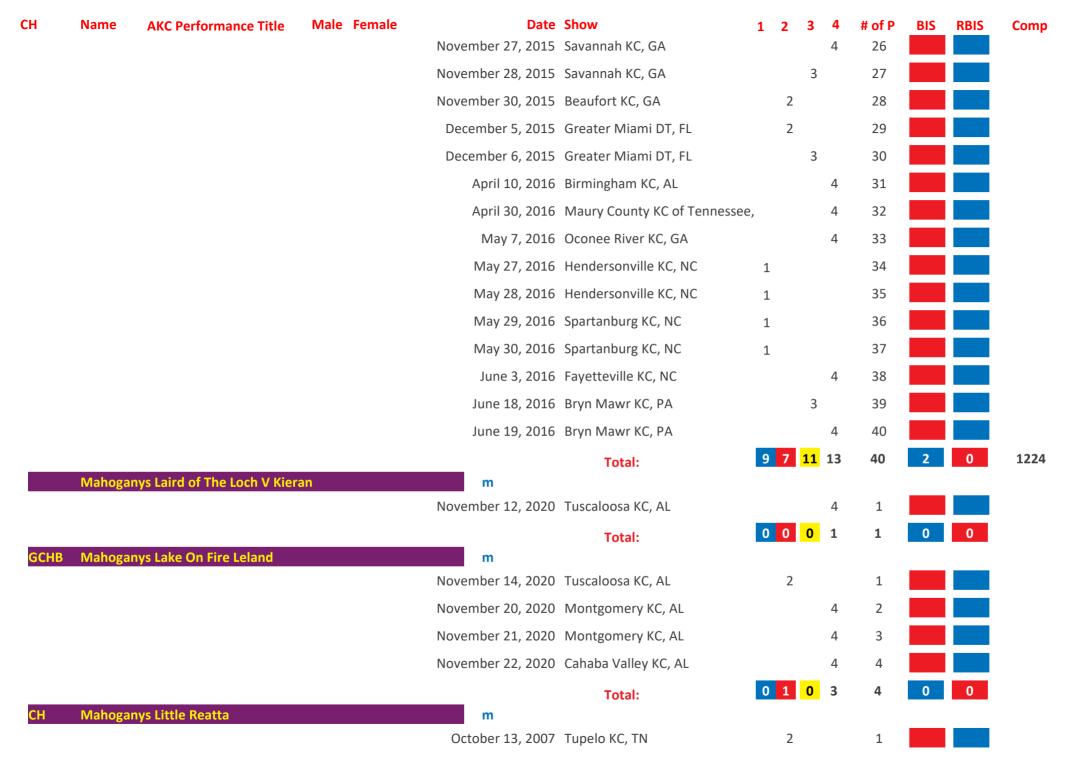

## Saint Bernard AKC Group Placements From 1924 to Date

| March   1,100   1,100   1,100   1,100   1,100   1,100   1,100   1,100   1,100   1,100   1,100   1,100   1,100   1,100   1,100   1,100   1,100   1,100   1,100   1,100   1,100   1,100   1,100   1,100   1,100   1,100   1,100   1,100   1,100   1,100   1,100   1,100   1,100   1,100   1,100   1,100   1,100   1,100   1,100   1,100   1,100   1,100   1,100   1,100   1,100   1,100   1,100   1,100   1,100   1,100   1,100   1,100   1,100   1,100   1,100   1,100   1,100   1,100   1,100   1,100   1,100   1,100   1,100   1,100   1,100   1,100   1,100   1,100   1,100   1,100   1,100   1,100   1,100   1,100   1,100   1,100   1,100   1,100   1,100   1,100   1,100   1,100   1,100   1,100   1,100   1,100   1,100   1,100   1,100   1,100   1,100   1,100   1,100   1,100   1,100   1,100   1,100   1,100   1,100   1,100   1,100   1,100   1,100   1,100   1,100   1,100   1,100   1,100   1,100   1,100   1,100   1,100   1,100   1,100   1,100   1,100   1,100   1,100   1,100   1,100   1,100   1,100   1,100   1,100   1,100   1,100   1,100   1,100   1,100   1,100   1,100   1,100   1,100   1,100   1,100   1,100   1,100   1,100   1,100   1,100   1,100   1,100   1,100   1,100   1,100   1,100   1,100   1,100   1,100   1,100   1,100   1,100   1,100   1,100   1,100   1,100   1,100   1,100   1,100   1,100   1,100   1,100   1,100   1,100   1,100   1,100   1,100   1,100   1,100   1,100   1,100   1,100   1,100   1,100   1,100   1,100   1,100   1,100   1,100   1,100   1,100   1,100   1,100   1,100   1,100   1,100   1,100   1,100   1,100   1,100   1,100   1,100   1,100   1,100   1,100   1,100   1,100   1,100   1,100   1,100   1,100   1,100   1,100   1,100   1,100   1,100   1,100   1,100   1,100   1,100   1,100   1,100   1,100   1,100   1,100   1,100   1,100   1,100   1,100   1,100   1,100   1,100   1,100   1,100   1,100   1,100   1,100   1,100   1,100   1,100   1,100   1,100   1,100   1,100   1,100   1,100   1,100   1,100   1,100   1,100   1,100   1,100   1,100   1,100   1,100   1,100   1,100   1,100   1,100   1,100   1,100   1,100   1,100   1,100   1,10 | СН   | Name     | AKC Performance Title | Male | Female | Date               | Show                        | 1 | 2 | 3 | 4 | # of P | BIS | RBIS | Comp |
|------------------------------------------------------------------------------------------------------------------------------------------------------------------------------------------------------------------------------------------------------------------------------------------------------------------------------------------------------------------------------------------------------------------------------------------------------------------------------------------------------------------------------------------------------------------------------------------------------------------------------------------------------------------------------------------------------------------------------------------------------------------------------------------------------------------------------------------------------------------------------------------------------------------------------------------------------------------------------------------------------------------------------------------------------------------------------------------------------------------------------------------------------------------------------------------------------------------------------------------------------------------------------------------------------------------------------------------------------------------------------------------------------------------------------------------------------------------------------------------------------------------------------------------------------------------------------------------------------------------------------------------------------------------------------------------------------------------------------------------------------------------------------------------------------------------------------------------------------------------------------------------------------------------------------------------------------------------------------------------------------------------------------------------------------------------------------------------------------------------------------|------|----------|-----------------------|------|--------|--------------------|-----------------------------|---|---|---|---|--------|-----|------|------|
| Total:    Total:                                                                                                                                                                                                                                                                                                                                                                                                                                                                                                                                                                                                                                                                                                                                                                                                                                                                                                                                                                                                                                                                                                                                                                                                                                                                                                                                                                                                                                                                                                                                                                                                                                                                                                                                                                                                                                                                                                                                                                                                                                                                                                             | СН   | 3b's Ace | In The Hole           |      |        |                    |                             |   |   |   |   |        |     |      |      |
| Ctbb   3g's Thunder On The Mountain   M                                                                                                                                                                                                                                                                                                                                                                                                                                                                                                                                                                                                                                                                                                                                                                                                                                                                                                                                                                                                                                                                                                                                                                                                                                                                                                                                                                                                                                                                                                                                                                                                                                                                                                                                                                                                                                                                                                                                                                                                                                                                                      |      |          |                       |      |        | June 10, 2006      | Asheville KC, NC            |   |   |   |   | 1      |     |      |      |
| October 20, 2017 Rapid City KC, SD                                                                                                                                                                                                                                                                                                                                                                                                                                                                                                                                                                                                                                                                                                                                                                                                                                                                                                                                                                                                                                                                                                                                                                                                                                                                                                                                                                                                                                                                                                                                                                                                                                                                                                                                                                                                                                                                                                                                                                                                                                                                                           |      |          |                       |      |        |                    | Total:                      | 0 | 0 | 1 | 0 | 1      | 0   | 0    |      |
| October 21, 2017 Rapid City KC, SD                                                                                                                                                                                                                                                                                                                                                                                                                                                                                                                                                                                                                                                                                                                                                                                                                                                                                                                                                                                                                                                                                                                                                                                                                                                                                                                                                                                                                                                                                                                                                                                                                                                                                                                                                                                                                                                                                                                                                                                                                                                                                           | GCHB | 3g's Thu | nder On The Mountain  |      |        |                    |                             |   |   |   |   |        |     |      |      |
| October 22, 2017 Rapid City KC, SD  Total:  December 22, 1979 KC of Philadelphia, PA  Total:  Total: |      |          |                       |      |        |                    |                             |   |   |   | 4 |        |     |      |      |
| Total:    December 22, 1979   KC of Philadelphia, PA   2                                                                                                                                                                                                                                                                                                                                                                                                                                                                                                                                                                                                                                                                                                                                                                                                                                                                                                                                                                                                                                                                                                                                                                                                                                                                                                                                                                                                                                                                                                                                                                                                                                                                                                                                                                                                                                                                                                                                                                                                                                                                     |      |          |                       |      |        | October 21, 2017   | Rapid City KC, SD           |   |   |   | 4 | 2      |     |      |      |
| CH Abbeyshires Mork       m         Total:       1       Total:       0       1       1         CH Abbot of Janday       m         October 3, 1948 Dayton KC, OH       3       1         September 24, 1950 Butler County KC, PA       3       2         Total:       0       1       2         Total:       0       1       2         Total:       0       1       2         Total:       0       1       2       3       0       0         CH Ace Adler       m       April 5, 1973 Dayton KC, OH       3       1       1         April 5, 1973 Dayton KC, OH       3       1       1         August 4, 1973 Battle Creek KC, MI       2       3       4       1         March 17, 1974 Genesee County KC, MI       1       5 <td></td> <td></td> <td></td> <td></td> <td></td> <td>October 22, 2017</td> <td>Rapid City KC, SD</td> <td></td> <td></td> <td></td> <td></td> <td>3</td> <td></td> <td></td> <td></td>                                                                                                                                                                                                                                                                                                                                                                                                                                                                                                                                                                                                                                                                                                                                                                                                                                                                                                                                                                                                                                                                                                                                                                                                      |      |          |                       |      |        | October 22, 2017   | Rapid City KC, SD           |   |   |   |   | 3      |     |      |      |
| December 22, 1979 KC of Philadelphia, PA  Total:  Total:  Total:  O 1 0 0 1 0 0 0  CH Abbot of Janday  M  October 3, 1948 Dayton KC, OH September 24, 1950 Butler County KC, PA September 30, 1950 Grand Rapids KC, MI September 30, 1950 Grand Rapids KC, MI Total:  Total: |      |          |                       |      |        |                    | Total:                      | 0 | 0 | 1 | 2 | 3      | 0   | 0    |      |
| Total:  O 1 0 0 1 0 0 0 0 0 0 0 0 0 0 0 0 0 0 0                                                                                                                                                                                                                                                                                                                                                                                                                                                                                                                                                                                                                                                                                                                                                                                                                                                                                                                                                                                                                                                                                                                                                                                                                                                                                                                                                                                                                                                                                                                                                                                                                                                                                                                                                                                                                                                                                                                                                                                                                                                                              | CH   | Abbeysh  | ires Mork             |      |        |                    |                             |   |   |   |   |        |     |      |      |
| CH Abbot of Janday  October 3, 1948 Dayton KC, OH  September 24, 1950 Butler County KC, PA  September 30, 1950 Grand Rapids KC, MI  Total:  O 1 2 0 3 0 0  CH Ace Adler  M  April 5, 1973 Dayton KC, OH  June 10, 1973 Michaina KC, MI  August 4, 1973 Battle Creek KC, MI  September 23, 1973 Steel City KC, IN  March 17, 1974 Genesee County KC, MI  August 4, 1974 Jaxon KC, MI  3 6 Movember 3, 1974 Northeastern Indiana KC, IN  4 7                                                                                                                                                                                                                                                                                                                                                                                                                                                                                                                                                                                                                                                                                                                                                                                                                                                                                                                                                                                                                                                                                                                                                                                                                                                                                                                                                                                                                                                                                                                                                                                                                                                                                   |      |          |                       |      |        | December 22, 1979  | KC of Philadelphia, PA      |   |   |   |   |        |     |      |      |
| October 3, 1948 Dayton KC, OH 3 1                                                                                                                                                                                                                                                                                                                                                                                                                                                                                                                                                                                                                                                                                                                                                                                                                                                                                                                                                                                                                                                                                                                                                                                                                                                                                                                                                                                                                                                                                                                                                                                                                                                                                                                                                                                                                                                                                                                                                                                                                                                                                            |      |          |                       |      |        |                    | Total:                      | 0 | 1 | 0 | 0 | 1      | 0   | 0    |      |
| September 24, 1950 Butler County KC, PA 3 2 September 30, 1950 Grand Rapids KC, MI 2 3 0 3 0 0  Total: 0 1 2 0 3 0 0  The september 24, 1950 Butler County KC, PA 3 2 1 1 1 1 1 1 1 1 1 1 1 1 1 1 1 1 1 1                                                                                                                                                                                                                                                                                                                                                                                                                                                                                                                                                                                                                                                                                                                                                                                                                                                                                                                                                                                                                                                                                                                                                                                                                                                                                                                                                                                                                                                                                                                                                                                                                                                                                                                                                                                                                                                                                                                    | СН   | Abbot of | f Janday              |      |        |                    | D                           |   |   | 2 |   |        |     |      |      |
| September 30, 1950 Grand Rapids KC, MI  Total:  D 1 2 0 3 0 0  CH Ace Adler  M  April 5, 1973 Dayton KC, OH 3 1  June 10, 1973 Michaina KC, MI 3 2  August 4, 1973 Battle Creek KC, MI 2 3  September 23, 1973 Steel City KC, IN 3 4  March 17, 1974 Genesee County KC, MI 1 5  August 4, 1974 Jaxon KC, MI 3 6  November 3, 1974 Northeastern Indiana KC, IN 4 7                                                                                                                                                                                                                                                                                                                                                                                                                                                                                                                                                                                                                                                                                                                                                                                                                                                                                                                                                                                                                                                                                                                                                                                                                                                                                                                                                                                                                                                                                                                                                                                                                                                                                                                                                            |      |          |                       |      |        |                    | •                           |   |   |   |   |        |     |      |      |
| Total:  O 1 2 0 3 0 0  CH Ace Adler  M  April 5, 1973 Dayton KC, OH 3 1  June 10, 1973 Michaina KC, MI 3 2  August 4, 1973 Battle Creek KC, MI 2 3  September 23, 1973 Steel City KC, IN 3 4  March 17, 1974 Genesee County KC, MI 1 5  August 4, 1974 Jaxon KC, MI 3 6  November 3, 1974 Northeastern Indiana KC, IN 4 7                                                                                                                                                                                                                                                                                                                                                                                                                                                                                                                                                                                                                                                                                                                                                                                                                                                                                                                                                                                                                                                                                                                                                                                                                                                                                                                                                                                                                                                                                                                                                                                                                                                                                                                                                                                                    |      |          |                       |      |        |                    | •                           |   |   | 3 |   |        |     |      |      |
| CH Ace Adler         Mace Adler       Mace April 5, 1973 Dayton KC, OH       3       1         June 10, 1973 Michaina KC, MI       3       2         August 4, 1973 Battle Creek KC, MI       2       3         September 23, 1973 Steel City KC, IN       3       4         March 17, 1974 Genesee County KC, MI       1       5         August 4, 1974 Jaxon KC, MI       3       6         November 3, 1974 Northeastern Indiana KC, IN       4       7                                                                                                                                                                                                                                                                                                                                                                                                                                                                                                                                                                                                                                                                                                                                                                                                                                                                                                                                                                                                                                                                                                                                                                                                                                                                                                                                                                                                                                                                                                                                                                                                                                                                   |      |          |                       |      |        | September 30, 1950 | Grand Rapids KC, MI         |   |   |   |   |        |     |      |      |
| April 5, 1973 Dayton KC, OH 3 1  June 10, 1973 Michaina KC, MI 3 2  August 4, 1973 Battle Creek KC, MI 2 3  September 23, 1973 Steel City KC, IN 3 4  March 17, 1974 Genesee County KC, MI 1 5  August 4, 1974 Jaxon KC, MI 3 6  November 3, 1974 Northeastern Indiana KC, IN 4 7                                                                                                                                                                                                                                                                                                                                                                                                                                                                                                                                                                                                                                                                                                                                                                                                                                                                                                                                                                                                                                                                                                                                                                                                                                                                                                                                                                                                                                                                                                                                                                                                                                                                                                                                                                                                                                            |      |          |                       |      |        |                    | Total:                      | 0 | 1 | 2 | 0 | 3      | 0   | 0    |      |
| June 10, 1973 Michaina KC, MI       3       2         August 4, 1973 Battle Creek KC, MI       2       3         September 23, 1973 Steel City KC, IN       3       4         March 17, 1974 Genesee County KC, MI       1       5         August 4, 1974 Jaxon KC, MI       3       6         November 3, 1974 Northeastern Indiana KC, IN       4       7                                                                                                                                                                                                                                                                                                                                                                                                                                                                                                                                                                                                                                                                                                                                                                                                                                                                                                                                                                                                                                                                                                                                                                                                                                                                                                                                                                                                                                                                                                                                                                                                                                                                                                                                                                  | СН   | Ace Adle | er                    |      |        |                    |                             |   |   |   |   |        |     |      |      |
| August 4, 1973 Battle Creek KC, MI 2 3  September 23, 1973 Steel City KC, IN 3 4  March 17, 1974 Genesee County KC, MI 1 5  August 4, 1974 Jaxon KC, MI 3 6  November 3, 1974 Northeastern Indiana KC, IN 4 7                                                                                                                                                                                                                                                                                                                                                                                                                                                                                                                                                                                                                                                                                                                                                                                                                                                                                                                                                                                                                                                                                                                                                                                                                                                                                                                                                                                                                                                                                                                                                                                                                                                                                                                                                                                                                                                                                                                |      |          |                       |      |        | •                  | •                           |   |   |   |   |        |     |      |      |
| September 23, 1973 Steel City KC, IN       3       4         March 17, 1974 Genesee County KC, MI       1       5         August 4, 1974 Jaxon KC, MI       3       6         November 3, 1974 Northeastern Indiana KC, IN       4       7                                                                                                                                                                                                                                                                                                                                                                                                                                                                                                                                                                                                                                                                                                                                                                                                                                                                                                                                                                                                                                                                                                                                                                                                                                                                                                                                                                                                                                                                                                                                                                                                                                                                                                                                                                                                                                                                                   |      |          |                       |      |        |                    |                             |   |   | 3 |   | 2      |     |      |      |
| March 17, 1974 Genesee County KC, MI 1 5  August 4, 1974 Jaxon KC, MI 3 6  November 3, 1974 Northeastern Indiana KC, IN 4 7                                                                                                                                                                                                                                                                                                                                                                                                                                                                                                                                                                                                                                                                                                                                                                                                                                                                                                                                                                                                                                                                                                                                                                                                                                                                                                                                                                                                                                                                                                                                                                                                                                                                                                                                                                                                                                                                                                                                                                                                  |      |          |                       |      |        | August 4, 1973     | Battle Creek KC, MI         |   | 2 |   |   | 3      |     |      |      |
| August 4, 1974 Jaxon KC, MI 3 6  November 3, 1974 Northeastern Indiana KC, IN 4 7                                                                                                                                                                                                                                                                                                                                                                                                                                                                                                                                                                                                                                                                                                                                                                                                                                                                                                                                                                                                                                                                                                                                                                                                                                                                                                                                                                                                                                                                                                                                                                                                                                                                                                                                                                                                                                                                                                                                                                                                                                            |      |          |                       |      |        | September 23, 1973 | Steel City KC, IN           |   |   | 3 |   | 4      |     |      |      |
| November 3, 1974 Northeastern Indiana KC, IN 4 7                                                                                                                                                                                                                                                                                                                                                                                                                                                                                                                                                                                                                                                                                                                                                                                                                                                                                                                                                                                                                                                                                                                                                                                                                                                                                                                                                                                                                                                                                                                                                                                                                                                                                                                                                                                                                                                                                                                                                                                                                                                                             |      |          |                       |      |        | March 17, 1974     | Genesee County KC, MI       | 1 |   |   |   | 5      |     |      |      |
|                                                                                                                                                                                                                                                                                                                                                                                                                                                                                                                                                                                                                                                                                                                                                                                                                                                                                                                                                                                                                                                                                                                                                                                                                                                                                                                                                                                                                                                                                                                                                                                                                                                                                                                                                                                                                                                                                                                                                                                                                                                                                                                              |      |          |                       |      |        | August 4, 1974     | Jaxon KC, MI                |   |   | 3 |   | 6      |     |      |      |
| December 8, 1974 Ingahm County KC, MI 1 8                                                                                                                                                                                                                                                                                                                                                                                                                                                                                                                                                                                                                                                                                                                                                                                                                                                                                                                                                                                                                                                                                                                                                                                                                                                                                                                                                                                                                                                                                                                                                                                                                                                                                                                                                                                                                                                                                                                                                                                                                                                                                    |      |          |                       |      |        | November 3, 1974   | Northeastern Indiana KC, IN |   |   |   | 4 | 7      |     |      |      |
|                                                                                                                                                                                                                                                                                                                                                                                                                                                                                                                                                                                                                                                                                                                                                                                                                                                                                                                                                                                                                                                                                                                                                                                                                                                                                                                                                                                                                                                                                                                                                                                                                                                                                                                                                                                                                                                                                                                                                                                                                                                                                                                              |      |          |                       |      |        | December 8, 1974   | Ingahm County KC, MI        | 1 |   |   |   | 8      |     |      |      |