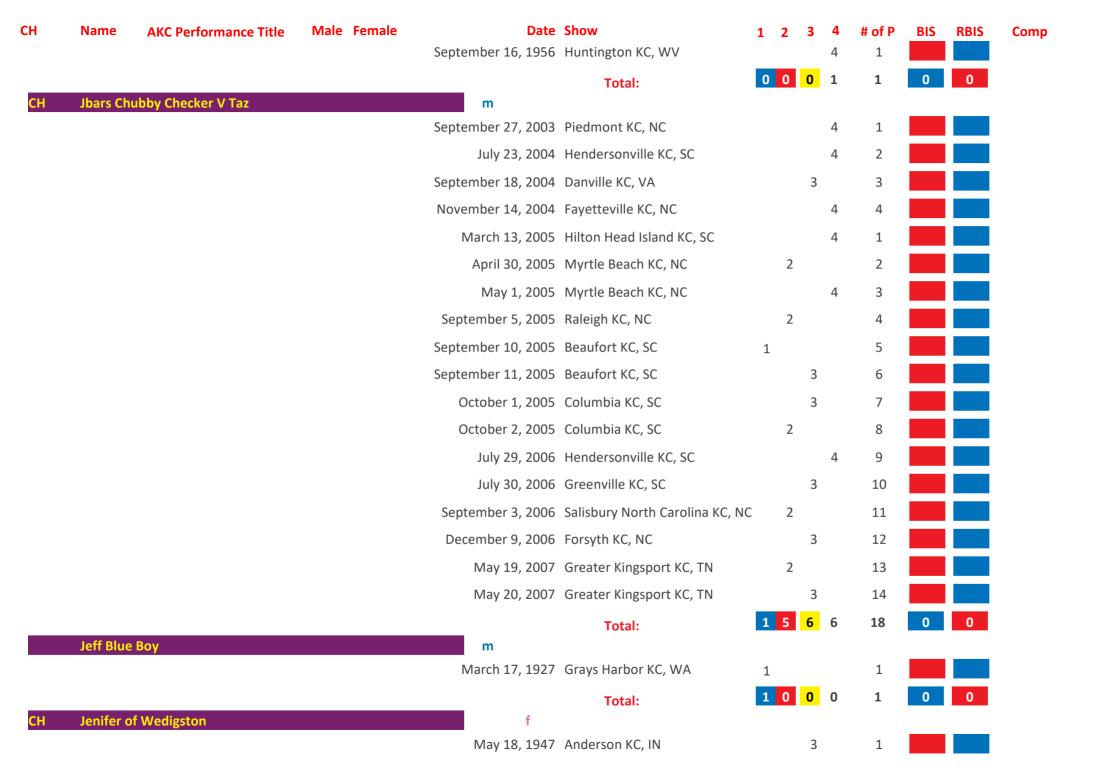

## Saint Bernard AKC Group Placements From 1924 to Date

| March   1,100   1,100   1,100   1,100   1,100   1,100   1,100   1,100   1,100   1,100   1,100   1,100   1,100   1,100   1,100   1,100   1,100   1,100   1,100   1,100   1,100   1,100   1,100   1,100   1,100   1,100   1,100   1,100   1,100   1,100   1,100   1,100   1,100   1,100   1,100   1,100   1,100   1,100   1,100   1,100   1,100   1,100   1,100   1,100   1,100   1,100   1,100   1,100   1,100   1,100   1,100   1,100   1,100   1,100   1,100   1,100   1,100   1,100   1,100   1,100   1,100   1,100   1,100   1,100   1,100   1,100   1,100   1,100   1,100   1,100   1,100   1,100   1,100   1,100   1,100   1,100   1,100   1,100   1,100   1,100   1,100   1,100   1,100   1,100   1,100   1,100   1,100   1,100   1,100   1,100   1,100   1,100   1,100   1,100   1,100   1,100   1,100   1,100   1,100   1,100   1,100   1,100   1,100   1,100   1,100   1,100   1,100   1,100   1,100   1,100   1,100   1,100   1,100   1,100   1,100   1,100   1,100   1,100   1,100   1,100   1,100   1,100   1,100   1,100   1,100   1,100   1,100   1,100   1,100   1,100   1,100   1,100   1,100   1,100   1,100   1,100   1,100   1,100   1,100   1,100   1,100   1,100   1,100   1,100   1,100   1,100   1,100   1,100   1,100   1,100   1,100   1,100   1,100   1,100   1,100   1,100   1,100   1,100   1,100   1,100   1,100   1,100   1,100   1,100   1,100   1,100   1,100   1,100   1,100   1,100   1,100   1,100   1,100   1,100   1,100   1,100   1,100   1,100   1,100   1,100   1,100   1,100   1,100   1,100   1,100   1,100   1,100   1,100   1,100   1,100   1,100   1,100   1,100   1,100   1,100   1,100   1,100   1,100   1,100   1,100   1,100   1,100   1,100   1,100   1,100   1,100   1,100   1,100   1,100   1,100   1,100   1,100   1,100   1,100   1,100   1,100   1,100   1,100   1,100   1,100   1,100   1,100   1,100   1,100   1,100   1,100   1,100   1,100   1,100   1,100   1,100   1,100   1,100   1,100   1,100   1,100   1,100   1,100   1,100   1,100   1,100   1,100   1,100   1,100   1,100   1,100   1,100   1,100   1,100   1,100   1,100   1,100   1,100   1,100   1,10 | СН   | Name     | AKC Performance Title | Male | Female | Date               | Show                        | 1 | 2 | 3 | 4 | # of P | BIS | RBIS | Comp |
|------------------------------------------------------------------------------------------------------------------------------------------------------------------------------------------------------------------------------------------------------------------------------------------------------------------------------------------------------------------------------------------------------------------------------------------------------------------------------------------------------------------------------------------------------------------------------------------------------------------------------------------------------------------------------------------------------------------------------------------------------------------------------------------------------------------------------------------------------------------------------------------------------------------------------------------------------------------------------------------------------------------------------------------------------------------------------------------------------------------------------------------------------------------------------------------------------------------------------------------------------------------------------------------------------------------------------------------------------------------------------------------------------------------------------------------------------------------------------------------------------------------------------------------------------------------------------------------------------------------------------------------------------------------------------------------------------------------------------------------------------------------------------------------------------------------------------------------------------------------------------------------------------------------------------------------------------------------------------------------------------------------------------------------------------------------------------------------------------------------------------|------|----------|-----------------------|------|--------|--------------------|-----------------------------|---|---|---|---|--------|-----|------|------|
| Total:    Total:                                                                                                                                                                                                                                                                                                                                                                                                                                                                                                                                                                                                                                                                                                                                                                                                                                                                                                                                                                                                                                                                                                                                                                                                                                                                                                                                                                                                                                                                                                                                                                                                                                                                                                                                                                                                                                                                                                                                                                                                                                                                                                             | СН   | 3b's Ace | In The Hole           |      |        |                    |                             |   |   |   |   |        |     |      |      |
| Ctbb   3g's Thunder On The Mountain   M                                                                                                                                                                                                                                                                                                                                                                                                                                                                                                                                                                                                                                                                                                                                                                                                                                                                                                                                                                                                                                                                                                                                                                                                                                                                                                                                                                                                                                                                                                                                                                                                                                                                                                                                                                                                                                                                                                                                                                                                                                                                                      |      |          |                       |      |        | June 10, 2006      | Asheville KC, NC            |   |   |   |   | 1      |     |      |      |
| October 20, 2017 Rapid City KC, SD                                                                                                                                                                                                                                                                                                                                                                                                                                                                                                                                                                                                                                                                                                                                                                                                                                                                                                                                                                                                                                                                                                                                                                                                                                                                                                                                                                                                                                                                                                                                                                                                                                                                                                                                                                                                                                                                                                                                                                                                                                                                                           |      |          |                       |      |        |                    | Total:                      | 0 | 0 | 1 | 0 | 1      | 0   | 0    |      |
| October 21, 2017 Rapid City KC, SD                                                                                                                                                                                                                                                                                                                                                                                                                                                                                                                                                                                                                                                                                                                                                                                                                                                                                                                                                                                                                                                                                                                                                                                                                                                                                                                                                                                                                                                                                                                                                                                                                                                                                                                                                                                                                                                                                                                                                                                                                                                                                           | GCHB | 3g's Thu | nder On The Mountain  |      |        |                    |                             |   |   |   |   |        |     |      |      |
| October 22, 2017 Rapid City KC, SD  Total:  December 22, 1979 KC of Philadelphia, PA  Total:  Total: |      |          |                       |      |        |                    |                             |   |   |   | 4 |        |     |      |      |
| Total:    December 22, 1979   KC of Philadelphia, PA   2                                                                                                                                                                                                                                                                                                                                                                                                                                                                                                                                                                                                                                                                                                                                                                                                                                                                                                                                                                                                                                                                                                                                                                                                                                                                                                                                                                                                                                                                                                                                                                                                                                                                                                                                                                                                                                                                                                                                                                                                                                                                     |      |          |                       |      |        | October 21, 2017   | Rapid City KC, SD           |   |   |   | 4 | 2      |     |      |      |
| CH Abbeyshires Mork       m         Total:       1       Total:       0       1       1         CH Abbot of Janday       m         October 3, 1948 Dayton KC, OH       3       1         September 24, 1950 Butler County KC, PA       3       2         Total:       0       1       2         Total:       0       1       2         Total:       0       1       2         Total:       0       1       2       3       0       0         CH Ace Adler       m       April 5, 1973 Dayton KC, OH       3       1       1         April 5, 1973 Dayton KC, OH       3       1       1         August 4, 1973 Battle Creek KC, MI       2       3       4       1         March 17, 1974 Genesee County KC, MI       1       5 <td></td> <td></td> <td></td> <td></td> <td></td> <td>October 22, 2017</td> <td>Rapid City KC, SD</td> <td></td> <td></td> <td></td> <td></td> <td>3</td> <td></td> <td></td> <td></td>                                                                                                                                                                                                                                                                                                                                                                                                                                                                                                                                                                                                                                                                                                                                                                                                                                                                                                                                                                                                                                                                                                                                                                                                      |      |          |                       |      |        | October 22, 2017   | Rapid City KC, SD           |   |   |   |   | 3      |     |      |      |
| December 22, 1979 KC of Philadelphia, PA  Total:  Total:  Total:  O 1 0 0 1 0 0 0  CH Abbot of Janday  M  October 3, 1948 Dayton KC, OH September 24, 1950 Butler County KC, PA September 30, 1950 Grand Rapids KC, MI September 30, 1950 Grand Rapids KC, MI Total:  Total: |      |          |                       |      |        |                    | Total:                      | 0 | 0 | 1 | 2 | 3      | 0   | 0    |      |
| Total:  O 1 0 0 1 0 0 0 0 0 0 0 0 0 0 0 0 0 0 0                                                                                                                                                                                                                                                                                                                                                                                                                                                                                                                                                                                                                                                                                                                                                                                                                                                                                                                                                                                                                                                                                                                                                                                                                                                                                                                                                                                                                                                                                                                                                                                                                                                                                                                                                                                                                                                                                                                                                                                                                                                                              | CH   | Abbeysh  | ires Mork             |      |        |                    |                             |   |   |   |   |        |     |      |      |
| CH Abbot of Janday  October 3, 1948 Dayton KC, OH  September 24, 1950 Butler County KC, PA  September 30, 1950 Grand Rapids KC, MI  Total:  O 1 2 0 3 0 0  CH Ace Adler  M  April 5, 1973 Dayton KC, OH  June 10, 1973 Michaina KC, MI  August 4, 1973 Battle Creek KC, MI  September 23, 1973 Steel City KC, IN  March 17, 1974 Genesee County KC, MI  August 4, 1974 Jaxon KC, MI  3 6 Movember 3, 1974 Northeastern Indiana KC, IN  4 7                                                                                                                                                                                                                                                                                                                                                                                                                                                                                                                                                                                                                                                                                                                                                                                                                                                                                                                                                                                                                                                                                                                                                                                                                                                                                                                                                                                                                                                                                                                                                                                                                                                                                   |      |          |                       |      |        | December 22, 1979  | KC of Philadelphia, PA      |   |   |   |   |        |     |      |      |
| October 3, 1948 Dayton KC, OH 3 1                                                                                                                                                                                                                                                                                                                                                                                                                                                                                                                                                                                                                                                                                                                                                                                                                                                                                                                                                                                                                                                                                                                                                                                                                                                                                                                                                                                                                                                                                                                                                                                                                                                                                                                                                                                                                                                                                                                                                                                                                                                                                            |      |          |                       |      |        |                    | Total:                      | 0 | 1 | 0 | 0 | 1      | 0   | 0    |      |
| September 24, 1950 Butler County KC, PA 3 2 September 30, 1950 Grand Rapids KC, MI 2 3 0 3 0 0  Total: 0 1 2 0 3 0 0  The september 24, 1950 Butler County KC, PA 3 2 1 1 1 1 1 1 1 1 1 1 1 1 1 1 1 1 1 1                                                                                                                                                                                                                                                                                                                                                                                                                                                                                                                                                                                                                                                                                                                                                                                                                                                                                                                                                                                                                                                                                                                                                                                                                                                                                                                                                                                                                                                                                                                                                                                                                                                                                                                                                                                                                                                                                                                    | СН   | Abbot of | f Janday              |      |        |                    | D                           |   |   | 2 |   |        |     |      |      |
| September 30, 1950 Grand Rapids KC, MI  Total:  D 1 2 0 3 0 0  CH Ace Adler  M  April 5, 1973 Dayton KC, OH 3 1  June 10, 1973 Michaina KC, MI 3 2  August 4, 1973 Battle Creek KC, MI 2 3  September 23, 1973 Steel City KC, IN 3 4  March 17, 1974 Genesee County KC, MI 1 5  August 4, 1974 Jaxon KC, MI 3 6  November 3, 1974 Northeastern Indiana KC, IN 4 7                                                                                                                                                                                                                                                                                                                                                                                                                                                                                                                                                                                                                                                                                                                                                                                                                                                                                                                                                                                                                                                                                                                                                                                                                                                                                                                                                                                                                                                                                                                                                                                                                                                                                                                                                            |      |          |                       |      |        |                    | •                           |   |   |   |   |        |     |      |      |
| Total:  O 1 2 0 3 0 0  CH Ace Adler  M  April 5, 1973 Dayton KC, OH 3 1  June 10, 1973 Michaina KC, MI 3 2  August 4, 1973 Battle Creek KC, MI 2 3  September 23, 1973 Steel City KC, IN 3 4  March 17, 1974 Genesee County KC, MI 1 5  August 4, 1974 Jaxon KC, MI 3 6  November 3, 1974 Northeastern Indiana KC, IN 4 7                                                                                                                                                                                                                                                                                                                                                                                                                                                                                                                                                                                                                                                                                                                                                                                                                                                                                                                                                                                                                                                                                                                                                                                                                                                                                                                                                                                                                                                                                                                                                                                                                                                                                                                                                                                                    |      |          |                       |      |        |                    | •                           |   |   | 3 |   |        |     |      |      |
| CH Ace Adler         Mace Adler       Mace April 5, 1973 Dayton KC, OH       3       1         June 10, 1973 Michaina KC, MI       3       2         August 4, 1973 Battle Creek KC, MI       2       3         September 23, 1973 Steel City KC, IN       3       4         March 17, 1974 Genesee County KC, MI       1       5         August 4, 1974 Jaxon KC, MI       3       6         November 3, 1974 Northeastern Indiana KC, IN       4       7                                                                                                                                                                                                                                                                                                                                                                                                                                                                                                                                                                                                                                                                                                                                                                                                                                                                                                                                                                                                                                                                                                                                                                                                                                                                                                                                                                                                                                                                                                                                                                                                                                                                   |      |          |                       |      |        | September 30, 1950 | Grand Rapids KC, MI         |   |   |   |   |        |     |      |      |
| April 5, 1973 Dayton KC, OH 3 1  June 10, 1973 Michaina KC, MI 3 2  August 4, 1973 Battle Creek KC, MI 2 3  September 23, 1973 Steel City KC, IN 3 4  March 17, 1974 Genesee County KC, MI 1 5  August 4, 1974 Jaxon KC, MI 3 6  November 3, 1974 Northeastern Indiana KC, IN 4 7                                                                                                                                                                                                                                                                                                                                                                                                                                                                                                                                                                                                                                                                                                                                                                                                                                                                                                                                                                                                                                                                                                                                                                                                                                                                                                                                                                                                                                                                                                                                                                                                                                                                                                                                                                                                                                            |      |          |                       |      |        |                    | Total:                      | 0 | 1 | 2 | 0 | 3      | 0   | 0    |      |
| June 10, 1973 Michaina KC, MI       3       2         August 4, 1973 Battle Creek KC, MI       2       3         September 23, 1973 Steel City KC, IN       3       4         March 17, 1974 Genesee County KC, MI       1       5         August 4, 1974 Jaxon KC, MI       3       6         November 3, 1974 Northeastern Indiana KC, IN       4       7                                                                                                                                                                                                                                                                                                                                                                                                                                                                                                                                                                                                                                                                                                                                                                                                                                                                                                                                                                                                                                                                                                                                                                                                                                                                                                                                                                                                                                                                                                                                                                                                                                                                                                                                                                  | СН   | Ace Adle | er                    |      |        |                    |                             |   |   |   |   |        |     |      |      |
| August 4, 1973 Battle Creek KC, MI 2 3  September 23, 1973 Steel City KC, IN 3 4  March 17, 1974 Genesee County KC, MI 1 5  August 4, 1974 Jaxon KC, MI 3 6  November 3, 1974 Northeastern Indiana KC, IN 4 7                                                                                                                                                                                                                                                                                                                                                                                                                                                                                                                                                                                                                                                                                                                                                                                                                                                                                                                                                                                                                                                                                                                                                                                                                                                                                                                                                                                                                                                                                                                                                                                                                                                                                                                                                                                                                                                                                                                |      |          |                       |      |        | •                  | •                           |   |   |   |   |        |     |      |      |
| September 23, 1973 Steel City KC, IN       3       4         March 17, 1974 Genesee County KC, MI       1       5         August 4, 1974 Jaxon KC, MI       3       6         November 3, 1974 Northeastern Indiana KC, IN       4       7                                                                                                                                                                                                                                                                                                                                                                                                                                                                                                                                                                                                                                                                                                                                                                                                                                                                                                                                                                                                                                                                                                                                                                                                                                                                                                                                                                                                                                                                                                                                                                                                                                                                                                                                                                                                                                                                                   |      |          |                       |      |        |                    |                             |   |   | 3 |   | 2      |     |      |      |
| March 17, 1974 Genesee County KC, MI 1 5  August 4, 1974 Jaxon KC, MI 3 6  November 3, 1974 Northeastern Indiana KC, IN 4 7                                                                                                                                                                                                                                                                                                                                                                                                                                                                                                                                                                                                                                                                                                                                                                                                                                                                                                                                                                                                                                                                                                                                                                                                                                                                                                                                                                                                                                                                                                                                                                                                                                                                                                                                                                                                                                                                                                                                                                                                  |      |          |                       |      |        | August 4, 1973     | Battle Creek KC, MI         |   | 2 |   |   | 3      |     |      |      |
| August 4, 1974 Jaxon KC, MI 3 6  November 3, 1974 Northeastern Indiana KC, IN 4 7                                                                                                                                                                                                                                                                                                                                                                                                                                                                                                                                                                                                                                                                                                                                                                                                                                                                                                                                                                                                                                                                                                                                                                                                                                                                                                                                                                                                                                                                                                                                                                                                                                                                                                                                                                                                                                                                                                                                                                                                                                            |      |          |                       |      |        | September 23, 1973 | Steel City KC, IN           |   |   | 3 |   | 4      |     |      |      |
| November 3, 1974 Northeastern Indiana KC, IN 4 7                                                                                                                                                                                                                                                                                                                                                                                                                                                                                                                                                                                                                                                                                                                                                                                                                                                                                                                                                                                                                                                                                                                                                                                                                                                                                                                                                                                                                                                                                                                                                                                                                                                                                                                                                                                                                                                                                                                                                                                                                                                                             |      |          |                       |      |        | March 17, 1974     | Genesee County KC, MI       | 1 |   |   |   | 5      |     |      |      |
|                                                                                                                                                                                                                                                                                                                                                                                                                                                                                                                                                                                                                                                                                                                                                                                                                                                                                                                                                                                                                                                                                                                                                                                                                                                                                                                                                                                                                                                                                                                                                                                                                                                                                                                                                                                                                                                                                                                                                                                                                                                                                                                              |      |          |                       |      |        | August 4, 1974     | Jaxon KC, MI                |   |   | 3 |   | 6      |     |      |      |
| December 8, 1974 Ingahm County KC, MI 1 8                                                                                                                                                                                                                                                                                                                                                                                                                                                                                                                                                                                                                                                                                                                                                                                                                                                                                                                                                                                                                                                                                                                                                                                                                                                                                                                                                                                                                                                                                                                                                                                                                                                                                                                                                                                                                                                                                                                                                                                                                                                                                    |      |          |                       |      |        | November 3, 1974   | Northeastern Indiana KC, IN |   |   |   | 4 | 7      |     |      |      |
|                                                                                                                                                                                                                                                                                                                                                                                                                                                                                                                                                                                                                                                                                                                                                                                                                                                                                                                                                                                                                                                                                                                                                                                                                                                                                                                                                                                                                                                                                                                                                                                                                                                                                                                                                                                                                                                                                                                                                                                                                                                                                                                              |      |          |                       |      |        | December 8, 1974   | Ingahm County KC, MI        | 1 |   |   |   | 8      |     |      |      |