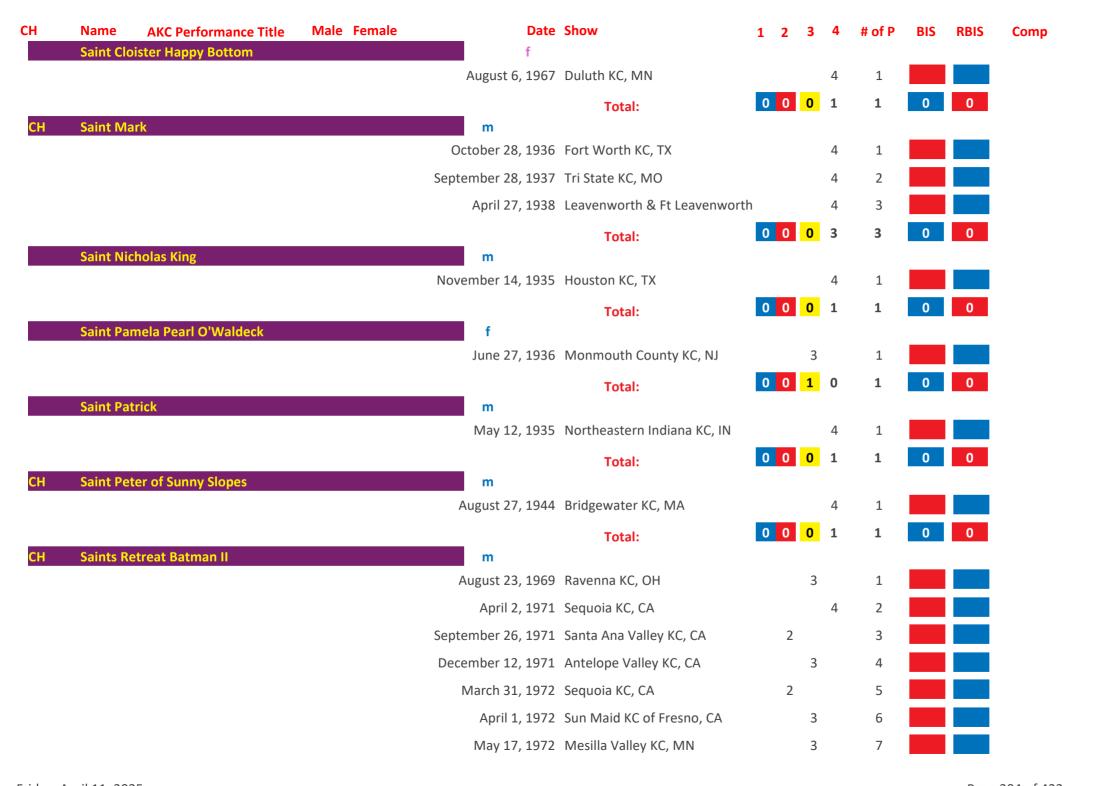

## Saint Bernard AKC Group Placements From 1924 to Date

| March   1,100   1,100   1,100   1,100   1,100   1,100   1,100   1,100   1,100   1,100   1,100   1,100   1,100   1,100   1,100   1,100   1,100   1,100   1,100   1,100   1,100   1,100   1,100   1,100   1,100   1,100   1,100   1,100   1,100   1,100   1,100   1,100   1,100   1,100   1,100   1,100   1,100   1,100   1,100   1,100   1,100   1,100   1,100   1,100   1,100   1,100   1,100   1,100   1,100   1,100   1,100   1,100   1,100   1,100   1,100   1,100   1,100   1,100   1,100   1,100   1,100   1,100   1,100   1,100   1,100   1,100   1,100   1,100   1,100   1,100   1,100   1,100   1,100   1,100   1,100   1,100   1,100   1,100   1,100   1,100   1,100   1,100   1,100   1,100   1,100   1,100   1,100   1,100   1,100   1,100   1,100   1,100   1,100   1,100   1,100   1,100   1,100   1,100   1,100   1,100   1,100   1,100   1,100   1,100   1,100   1,100   1,100   1,100   1,100   1,100   1,100   1,100   1,100   1,100   1,100   1,100   1,100   1,100   1,100   1,100   1,100   1,100   1,100   1,100   1,100   1,100   1,100   1,100   1,100   1,100   1,100   1,100   1,100   1,100   1,100   1,100   1,100   1,100   1,100   1,100   1,100   1,100   1,100   1,100   1,100   1,100   1,100   1,100   1,100   1,100   1,100   1,100   1,100   1,100   1,100   1,100   1,100   1,100   1,100   1,100   1,100   1,100   1,100   1,100   1,100   1,100   1,100   1,100   1,100   1,100   1,100   1,100   1,100   1,100   1,100   1,100   1,100   1,100   1,100   1,100   1,100   1,100   1,100   1,100   1,100   1,100   1,100   1,100   1,100   1,100   1,100   1,100   1,100   1,100   1,100   1,100   1,100   1,100   1,100   1,100   1,100   1,100   1,100   1,100   1,100   1,100   1,100   1,100   1,100   1,100   1,100   1,100   1,100   1,100   1,100   1,100   1,100   1,100   1,100   1,100   1,100   1,100   1,100   1,100   1,100   1,100   1,100   1,100   1,100   1,100   1,100   1,100   1,100   1,100   1,100   1,100   1,100   1,100   1,100   1,100   1,100   1,100   1,100   1,100   1,100   1,100   1,100   1,100   1,100   1,100   1,100   1,100   1,100   1,100   1,10 | СН   | Name     | AKC Performance Title | Male | Female | Date               | Show                        | 1 | 2 | 3 | 4 | # of P | BIS | RBIS | Comp |
|------------------------------------------------------------------------------------------------------------------------------------------------------------------------------------------------------------------------------------------------------------------------------------------------------------------------------------------------------------------------------------------------------------------------------------------------------------------------------------------------------------------------------------------------------------------------------------------------------------------------------------------------------------------------------------------------------------------------------------------------------------------------------------------------------------------------------------------------------------------------------------------------------------------------------------------------------------------------------------------------------------------------------------------------------------------------------------------------------------------------------------------------------------------------------------------------------------------------------------------------------------------------------------------------------------------------------------------------------------------------------------------------------------------------------------------------------------------------------------------------------------------------------------------------------------------------------------------------------------------------------------------------------------------------------------------------------------------------------------------------------------------------------------------------------------------------------------------------------------------------------------------------------------------------------------------------------------------------------------------------------------------------------------------------------------------------------------------------------------------------------|------|----------|-----------------------|------|--------|--------------------|-----------------------------|---|---|---|---|--------|-----|------|------|
| Total:    Total:                                                                                                                                                                                                                                                                                                                                                                                                                                                                                                                                                                                                                                                                                                                                                                                                                                                                                                                                                                                                                                                                                                                                                                                                                                                                                                                                                                                                                                                                                                                                                                                                                                                                                                                                                                                                                                                                                                                                                                                                                                                                                                             | СН   | 3b's Ace | In The Hole           |      |        |                    |                             |   |   |   |   |        |     |      |      |
| Ctbb   3g's Thunder On The Mountain   M                                                                                                                                                                                                                                                                                                                                                                                                                                                                                                                                                                                                                                                                                                                                                                                                                                                                                                                                                                                                                                                                                                                                                                                                                                                                                                                                                                                                                                                                                                                                                                                                                                                                                                                                                                                                                                                                                                                                                                                                                                                                                      |      |          |                       |      |        | June 10, 2006      | Asheville KC, NC            |   |   |   |   | 1      |     |      |      |
| October 20, 2017 Rapid City KC, SD                                                                                                                                                                                                                                                                                                                                                                                                                                                                                                                                                                                                                                                                                                                                                                                                                                                                                                                                                                                                                                                                                                                                                                                                                                                                                                                                                                                                                                                                                                                                                                                                                                                                                                                                                                                                                                                                                                                                                                                                                                                                                           |      |          |                       |      |        |                    | Total:                      | 0 | 0 | 1 | 0 | 1      | 0   | 0    |      |
| October 21, 2017 Rapid City KC, SD                                                                                                                                                                                                                                                                                                                                                                                                                                                                                                                                                                                                                                                                                                                                                                                                                                                                                                                                                                                                                                                                                                                                                                                                                                                                                                                                                                                                                                                                                                                                                                                                                                                                                                                                                                                                                                                                                                                                                                                                                                                                                           | GCHB | 3g's Thu | nder On The Mountain  |      |        |                    |                             |   |   |   |   |        |     |      |      |
| October 22, 2017 Rapid City KC, SD  Total:  December 22, 1979 KC of Philadelphia, PA  Total:  Total: |      |          |                       |      |        |                    |                             |   |   |   | 4 |        |     |      |      |
| Total:    December 22, 1979   KC of Philadelphia, PA   2                                                                                                                                                                                                                                                                                                                                                                                                                                                                                                                                                                                                                                                                                                                                                                                                                                                                                                                                                                                                                                                                                                                                                                                                                                                                                                                                                                                                                                                                                                                                                                                                                                                                                                                                                                                                                                                                                                                                                                                                                                                                     |      |          |                       |      |        | October 21, 2017   | Rapid City KC, SD           |   |   |   | 4 | 2      |     |      |      |
| CH Abbeyshires Mork       m         Total:       1       Total:       0       1       1         CH Abbot of Janday       m         October 3, 1948 Dayton KC, OH       3       1         September 24, 1950 Butler County KC, PA       3       2         Total:       0       1       2         Total:       0       1       2         Total:       0       1       2         Total:       0       1       2       3       0       0         CH Ace Adler       m       April 5, 1973 Dayton KC, OH       3       1       1         April 5, 1973 Dayton KC, OH       3       1       1         August 4, 1973 Battle Creek KC, MI       2       3       4       1         March 17, 1974 Genesee County KC, MI       1       5 <td></td> <td></td> <td></td> <td></td> <td></td> <td>October 22, 2017</td> <td>Rapid City KC, SD</td> <td></td> <td></td> <td></td> <td></td> <td>3</td> <td></td> <td></td> <td></td>                                                                                                                                                                                                                                                                                                                                                                                                                                                                                                                                                                                                                                                                                                                                                                                                                                                                                                                                                                                                                                                                                                                                                                                                      |      |          |                       |      |        | October 22, 2017   | Rapid City KC, SD           |   |   |   |   | 3      |     |      |      |
| December 22, 1979 KC of Philadelphia, PA  Total:  Total:  Total:  O 1 0 0 1 0 0 0  CH Abbot of Janday  M  October 3, 1948 Dayton KC, OH September 24, 1950 Butler County KC, PA September 30, 1950 Grand Rapids KC, MI September 30, 1950 Grand Rapids KC, MI Total:  Total: |      |          |                       |      |        |                    | Total:                      | 0 | 0 | 1 | 2 | 3      | 0   | 0    |      |
| Total:  O 1 0 0 1 0 0 0 0 0 0 0 0 0 0 0 0 0 0 0                                                                                                                                                                                                                                                                                                                                                                                                                                                                                                                                                                                                                                                                                                                                                                                                                                                                                                                                                                                                                                                                                                                                                                                                                                                                                                                                                                                                                                                                                                                                                                                                                                                                                                                                                                                                                                                                                                                                                                                                                                                                              | CH   | Abbeysh  | ires Mork             |      |        |                    |                             |   |   |   |   |        |     |      |      |
| CH Abbot of Janday  October 3, 1948 Dayton KC, OH  September 24, 1950 Butler County KC, PA  September 30, 1950 Grand Rapids KC, MI  Total:  O 1 2 0 3 0 0  CH Ace Adler  M  April 5, 1973 Dayton KC, OH  June 10, 1973 Michaina KC, MI  August 4, 1973 Battle Creek KC, MI  September 23, 1973 Steel City KC, IN  March 17, 1974 Genesee County KC, MI  August 4, 1974 Jaxon KC, MI  3 6 Movember 3, 1974 Northeastern Indiana KC, IN  4 7                                                                                                                                                                                                                                                                                                                                                                                                                                                                                                                                                                                                                                                                                                                                                                                                                                                                                                                                                                                                                                                                                                                                                                                                                                                                                                                                                                                                                                                                                                                                                                                                                                                                                   |      |          |                       |      |        | December 22, 1979  | KC of Philadelphia, PA      |   |   |   |   |        |     |      |      |
| October 3, 1948 Dayton KC, OH 3 1                                                                                                                                                                                                                                                                                                                                                                                                                                                                                                                                                                                                                                                                                                                                                                                                                                                                                                                                                                                                                                                                                                                                                                                                                                                                                                                                                                                                                                                                                                                                                                                                                                                                                                                                                                                                                                                                                                                                                                                                                                                                                            |      |          |                       |      |        |                    | Total:                      | 0 | 1 | 0 | 0 | 1      | 0   | 0    |      |
| September 24, 1950 Butler County KC, PA 3 2 September 30, 1950 Grand Rapids KC, MI 2 3 0 3 0 0  Total: 0 1 2 0 3 0 0  The september 24, 1950 Butler County KC, PA 3 2 1 1 1 1 1 1 1 1 1 1 1 1 1 1 1 1 1 1                                                                                                                                                                                                                                                                                                                                                                                                                                                                                                                                                                                                                                                                                                                                                                                                                                                                                                                                                                                                                                                                                                                                                                                                                                                                                                                                                                                                                                                                                                                                                                                                                                                                                                                                                                                                                                                                                                                    | СН   | Abbot of | f Janday              |      |        |                    | D                           |   |   | 2 |   |        |     |      |      |
| September 30, 1950 Grand Rapids KC, MI  Total:  D 1 2 0 3 0 0  CH Ace Adler  M  April 5, 1973 Dayton KC, OH 3 1  June 10, 1973 Michaina KC, MI 3 2  August 4, 1973 Battle Creek KC, MI 2 3  September 23, 1973 Steel City KC, IN 3 4  March 17, 1974 Genesee County KC, MI 1 5  August 4, 1974 Jaxon KC, MI 3 6  November 3, 1974 Northeastern Indiana KC, IN 4 7                                                                                                                                                                                                                                                                                                                                                                                                                                                                                                                                                                                                                                                                                                                                                                                                                                                                                                                                                                                                                                                                                                                                                                                                                                                                                                                                                                                                                                                                                                                                                                                                                                                                                                                                                            |      |          |                       |      |        |                    | •                           |   |   |   |   |        |     |      |      |
| Total:  O 1 2 0 3 0 0  CH Ace Adler  M  April 5, 1973 Dayton KC, OH 3 1  June 10, 1973 Michaina KC, MI 3 2  August 4, 1973 Battle Creek KC, MI 2 3  September 23, 1973 Steel City KC, IN 3 4  March 17, 1974 Genesee County KC, MI 1 5  August 4, 1974 Jaxon KC, MI 3 6  November 3, 1974 Northeastern Indiana KC, IN 4 7                                                                                                                                                                                                                                                                                                                                                                                                                                                                                                                                                                                                                                                                                                                                                                                                                                                                                                                                                                                                                                                                                                                                                                                                                                                                                                                                                                                                                                                                                                                                                                                                                                                                                                                                                                                                    |      |          |                       |      |        |                    | •                           |   |   | 3 |   |        |     |      |      |
| CH Ace Adler         Mace Adler       Mace April 5, 1973 Dayton KC, OH       3       1         June 10, 1973 Michaina KC, MI       3       2         August 4, 1973 Battle Creek KC, MI       2       3         September 23, 1973 Steel City KC, IN       3       4         March 17, 1974 Genesee County KC, MI       1       5         August 4, 1974 Jaxon KC, MI       3       6         November 3, 1974 Northeastern Indiana KC, IN       4       7                                                                                                                                                                                                                                                                                                                                                                                                                                                                                                                                                                                                                                                                                                                                                                                                                                                                                                                                                                                                                                                                                                                                                                                                                                                                                                                                                                                                                                                                                                                                                                                                                                                                   |      |          |                       |      |        | September 30, 1950 | Grand Rapids KC, MI         |   |   |   |   |        |     |      |      |
| April 5, 1973 Dayton KC, OH 3 1  June 10, 1973 Michaina KC, MI 3 2  August 4, 1973 Battle Creek KC, MI 2 3  September 23, 1973 Steel City KC, IN 3 4  March 17, 1974 Genesee County KC, MI 1 5  August 4, 1974 Jaxon KC, MI 3 6  November 3, 1974 Northeastern Indiana KC, IN 4 7                                                                                                                                                                                                                                                                                                                                                                                                                                                                                                                                                                                                                                                                                                                                                                                                                                                                                                                                                                                                                                                                                                                                                                                                                                                                                                                                                                                                                                                                                                                                                                                                                                                                                                                                                                                                                                            |      |          |                       |      |        |                    | Total:                      | 0 | 1 | 2 | 0 | 3      | 0   | 0    |      |
| June 10, 1973 Michaina KC, MI       3       2         August 4, 1973 Battle Creek KC, MI       2       3         September 23, 1973 Steel City KC, IN       3       4         March 17, 1974 Genesee County KC, MI       1       5         August 4, 1974 Jaxon KC, MI       3       6         November 3, 1974 Northeastern Indiana KC, IN       4       7                                                                                                                                                                                                                                                                                                                                                                                                                                                                                                                                                                                                                                                                                                                                                                                                                                                                                                                                                                                                                                                                                                                                                                                                                                                                                                                                                                                                                                                                                                                                                                                                                                                                                                                                                                  | СН   | Ace Adle | er                    |      |        |                    |                             |   |   |   |   |        |     |      |      |
| August 4, 1973 Battle Creek KC, MI 2 3  September 23, 1973 Steel City KC, IN 3 4  March 17, 1974 Genesee County KC, MI 1 5  August 4, 1974 Jaxon KC, MI 3 6  November 3, 1974 Northeastern Indiana KC, IN 4 7                                                                                                                                                                                                                                                                                                                                                                                                                                                                                                                                                                                                                                                                                                                                                                                                                                                                                                                                                                                                                                                                                                                                                                                                                                                                                                                                                                                                                                                                                                                                                                                                                                                                                                                                                                                                                                                                                                                |      |          |                       |      |        | •                  | •                           |   |   |   |   |        |     |      |      |
| September 23, 1973 Steel City KC, IN       3       4         March 17, 1974 Genesee County KC, MI       1       5         August 4, 1974 Jaxon KC, MI       3       6         November 3, 1974 Northeastern Indiana KC, IN       4       7                                                                                                                                                                                                                                                                                                                                                                                                                                                                                                                                                                                                                                                                                                                                                                                                                                                                                                                                                                                                                                                                                                                                                                                                                                                                                                                                                                                                                                                                                                                                                                                                                                                                                                                                                                                                                                                                                   |      |          |                       |      |        |                    |                             |   |   | 3 |   | 2      |     |      |      |
| March 17, 1974 Genesee County KC, MI 1 5  August 4, 1974 Jaxon KC, MI 3 6  November 3, 1974 Northeastern Indiana KC, IN 4 7                                                                                                                                                                                                                                                                                                                                                                                                                                                                                                                                                                                                                                                                                                                                                                                                                                                                                                                                                                                                                                                                                                                                                                                                                                                                                                                                                                                                                                                                                                                                                                                                                                                                                                                                                                                                                                                                                                                                                                                                  |      |          |                       |      |        | August 4, 1973     | Battle Creek KC, MI         |   | 2 |   |   | 3      |     |      |      |
| August 4, 1974 Jaxon KC, MI 3 6  November 3, 1974 Northeastern Indiana KC, IN 4 7                                                                                                                                                                                                                                                                                                                                                                                                                                                                                                                                                                                                                                                                                                                                                                                                                                                                                                                                                                                                                                                                                                                                                                                                                                                                                                                                                                                                                                                                                                                                                                                                                                                                                                                                                                                                                                                                                                                                                                                                                                            |      |          |                       |      |        | September 23, 1973 | Steel City KC, IN           |   |   | 3 |   | 4      |     |      |      |
| November 3, 1974 Northeastern Indiana KC, IN 4 7                                                                                                                                                                                                                                                                                                                                                                                                                                                                                                                                                                                                                                                                                                                                                                                                                                                                                                                                                                                                                                                                                                                                                                                                                                                                                                                                                                                                                                                                                                                                                                                                                                                                                                                                                                                                                                                                                                                                                                                                                                                                             |      |          |                       |      |        | March 17, 1974     | Genesee County KC, MI       | 1 |   |   |   | 5      |     |      |      |
|                                                                                                                                                                                                                                                                                                                                                                                                                                                                                                                                                                                                                                                                                                                                                                                                                                                                                                                                                                                                                                                                                                                                                                                                                                                                                                                                                                                                                                                                                                                                                                                                                                                                                                                                                                                                                                                                                                                                                                                                                                                                                                                              |      |          |                       |      |        | August 4, 1974     | Jaxon KC, MI                |   |   | 3 |   | 6      |     |      |      |
| December 8, 1974 Ingahm County KC, MI 1 8                                                                                                                                                                                                                                                                                                                                                                                                                                                                                                                                                                                                                                                                                                                                                                                                                                                                                                                                                                                                                                                                                                                                                                                                                                                                                                                                                                                                                                                                                                                                                                                                                                                                                                                                                                                                                                                                                                                                                                                                                                                                                    |      |          |                       |      |        | November 3, 1974   | Northeastern Indiana KC, IN |   |   |   | 4 | 7      |     |      |      |
|                                                                                                                                                                                                                                                                                                                                                                                                                                                                                                                                                                                                                                                                                                                                                                                                                                                                                                                                                                                                                                                                                                                                                                                                                                                                                                                                                                                                                                                                                                                                                                                                                                                                                                                                                                                                                                                                                                                                                                                                                                                                                                                              |      |          |                       |      |        | December 8, 1974   | Ingahm County KC, MI        | 1 |   |   |   | 8      |     |      |      |