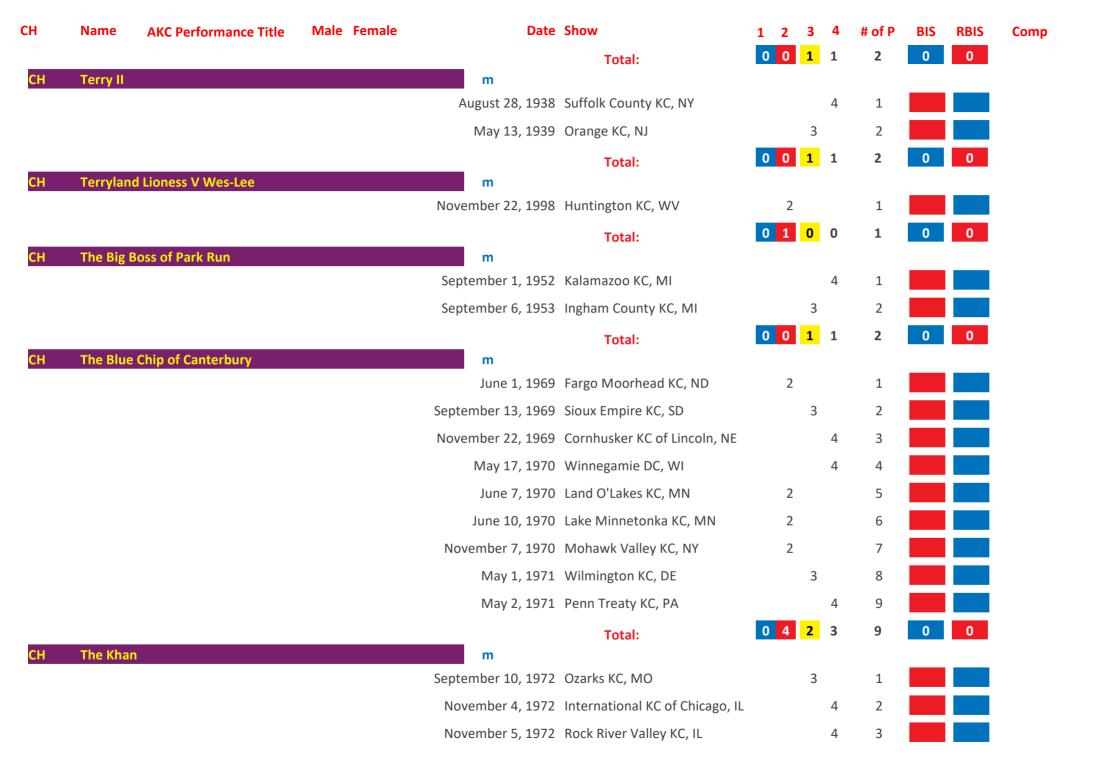

## Saint Bernard AKC Group Placements From 1924 to Date

| March   1,100   1,100   1,100   1,100   1,100   1,100   1,100   1,100   1,100   1,100   1,100   1,100   1,100   1,100   1,100   1,100   1,100   1,100   1,100   1,100   1,100   1,100   1,100   1,100   1,100   1,100   1,100   1,100   1,100   1,100   1,100   1,100   1,100   1,100   1,100   1,100   1,100   1,100   1,100   1,100   1,100   1,100   1,100   1,100   1,100   1,100   1,100   1,100   1,100   1,100   1,100   1,100   1,100   1,100   1,100   1,100   1,100   1,100   1,100   1,100   1,100   1,100   1,100   1,100   1,100   1,100   1,100   1,100   1,100   1,100   1,100   1,100   1,100   1,100   1,100   1,100   1,100   1,100   1,100   1,100   1,100   1,100   1,100   1,100   1,100   1,100   1,100   1,100   1,100   1,100   1,100   1,100   1,100   1,100   1,100   1,100   1,100   1,100   1,100   1,100   1,100   1,100   1,100   1,100   1,100   1,100   1,100   1,100   1,100   1,100   1,100   1,100   1,100   1,100   1,100   1,100   1,100   1,100   1,100   1,100   1,100   1,100   1,100   1,100   1,100   1,100   1,100   1,100   1,100   1,100   1,100   1,100   1,100   1,100   1,100   1,100   1,100   1,100   1,100   1,100   1,100   1,100   1,100   1,100   1,100   1,100   1,100   1,100   1,100   1,100   1,100   1,100   1,100   1,100   1,100   1,100   1,100   1,100   1,100   1,100   1,100   1,100   1,100   1,100   1,100   1,100   1,100   1,100   1,100   1,100   1,100   1,100   1,100   1,100   1,100   1,100   1,100   1,100   1,100   1,100   1,100   1,100   1,100   1,100   1,100   1,100   1,100   1,100   1,100   1,100   1,100   1,100   1,100   1,100   1,100   1,100   1,100   1,100   1,100   1,100   1,100   1,100   1,100   1,100   1,100   1,100   1,100   1,100   1,100   1,100   1,100   1,100   1,100   1,100   1,100   1,100   1,100   1,100   1,100   1,100   1,100   1,100   1,100   1,100   1,100   1,100   1,100   1,100   1,100   1,100   1,100   1,100   1,100   1,100   1,100   1,100   1,100   1,100   1,100   1,100   1,100   1,100   1,100   1,100   1,100   1,100   1,100   1,100   1,100   1,100   1,100   1,100   1,100   1,100   1,10 | СН   | Name     | AKC Performance Title | Male | Female | Date               | Show                        | 1 | 2 | 3 | 4 | # of P | BIS | RBIS | Comp |
|------------------------------------------------------------------------------------------------------------------------------------------------------------------------------------------------------------------------------------------------------------------------------------------------------------------------------------------------------------------------------------------------------------------------------------------------------------------------------------------------------------------------------------------------------------------------------------------------------------------------------------------------------------------------------------------------------------------------------------------------------------------------------------------------------------------------------------------------------------------------------------------------------------------------------------------------------------------------------------------------------------------------------------------------------------------------------------------------------------------------------------------------------------------------------------------------------------------------------------------------------------------------------------------------------------------------------------------------------------------------------------------------------------------------------------------------------------------------------------------------------------------------------------------------------------------------------------------------------------------------------------------------------------------------------------------------------------------------------------------------------------------------------------------------------------------------------------------------------------------------------------------------------------------------------------------------------------------------------------------------------------------------------------------------------------------------------------------------------------------------------|------|----------|-----------------------|------|--------|--------------------|-----------------------------|---|---|---|---|--------|-----|------|------|
| Total:    Total:                                                                                                                                                                                                                                                                                                                                                                                                                                                                                                                                                                                                                                                                                                                                                                                                                                                                                                                                                                                                                                                                                                                                                                                                                                                                                                                                                                                                                                                                                                                                                                                                                                                                                                                                                                                                                                                                                                                                                                                                                                                                                                             | СН   | 3b's Ace | In The Hole           |      |        |                    |                             |   |   |   |   |        |     |      |      |
| Ctbb   3g's Thunder On The Mountain   M                                                                                                                                                                                                                                                                                                                                                                                                                                                                                                                                                                                                                                                                                                                                                                                                                                                                                                                                                                                                                                                                                                                                                                                                                                                                                                                                                                                                                                                                                                                                                                                                                                                                                                                                                                                                                                                                                                                                                                                                                                                                                      |      |          |                       |      |        | June 10, 2006      | Asheville KC, NC            |   |   |   |   | 1      |     |      |      |
| October 20, 2017 Rapid City KC, SD                                                                                                                                                                                                                                                                                                                                                                                                                                                                                                                                                                                                                                                                                                                                                                                                                                                                                                                                                                                                                                                                                                                                                                                                                                                                                                                                                                                                                                                                                                                                                                                                                                                                                                                                                                                                                                                                                                                                                                                                                                                                                           |      |          |                       |      |        |                    | Total:                      | 0 | 0 | 1 | 0 | 1      | 0   | 0    |      |
| October 21, 2017 Rapid City KC, SD                                                                                                                                                                                                                                                                                                                                                                                                                                                                                                                                                                                                                                                                                                                                                                                                                                                                                                                                                                                                                                                                                                                                                                                                                                                                                                                                                                                                                                                                                                                                                                                                                                                                                                                                                                                                                                                                                                                                                                                                                                                                                           | GCHB | 3g's Thu | nder On The Mountain  |      |        |                    |                             |   |   |   |   |        |     |      |      |
| October 22, 2017 Rapid City KC, SD  Total:  December 22, 1979 KC of Philadelphia, PA  Total:  Total: |      |          |                       |      |        |                    |                             |   |   |   | 4 |        |     |      |      |
| Total:    December 22, 1979   KC of Philadelphia, PA   2                                                                                                                                                                                                                                                                                                                                                                                                                                                                                                                                                                                                                                                                                                                                                                                                                                                                                                                                                                                                                                                                                                                                                                                                                                                                                                                                                                                                                                                                                                                                                                                                                                                                                                                                                                                                                                                                                                                                                                                                                                                                     |      |          |                       |      |        | October 21, 2017   | Rapid City KC, SD           |   |   |   | 4 | 2      |     |      |      |
| CH Abbeyshires Mork       m         Total:       1       Total:       0       1       1         CH Abbot of Janday       m         October 3, 1948 Dayton KC, OH       3       1         September 24, 1950 Butler County KC, PA       3       2         Total:       0       1       2         Total:       0       1       2         Total:       0       1       2         Total:       0       1       2       3       0       0         CH Ace Adler       m       April 5, 1973 Dayton KC, OH       3       1       1         April 5, 1973 Dayton KC, OH       3       1       1         August 4, 1973 Battle Creek KC, MI       2       3       4       1         March 17, 1974 Genesee County KC, MI       1       5 <td></td> <td></td> <td></td> <td></td> <td></td> <td>October 22, 2017</td> <td>Rapid City KC, SD</td> <td></td> <td></td> <td></td> <td></td> <td>3</td> <td></td> <td></td> <td></td>                                                                                                                                                                                                                                                                                                                                                                                                                                                                                                                                                                                                                                                                                                                                                                                                                                                                                                                                                                                                                                                                                                                                                                                                      |      |          |                       |      |        | October 22, 2017   | Rapid City KC, SD           |   |   |   |   | 3      |     |      |      |
| December 22, 1979 KC of Philadelphia, PA  Total:  Total:  Total:  O 1 0 0 1 0 0 0  CH Abbot of Janday  M  October 3, 1948 Dayton KC, OH September 24, 1950 Butler County KC, PA September 30, 1950 Grand Rapids KC, MI September 30, 1950 Grand Rapids KC, MI Total:  Total: |      |          |                       |      |        |                    | Total:                      | 0 | 0 | 1 | 2 | 3      | 0   | 0    |      |
| Total:  O 1 0 0 1 0 0 0 0 0 0 0 0 0 0 0 0 0 0 0                                                                                                                                                                                                                                                                                                                                                                                                                                                                                                                                                                                                                                                                                                                                                                                                                                                                                                                                                                                                                                                                                                                                                                                                                                                                                                                                                                                                                                                                                                                                                                                                                                                                                                                                                                                                                                                                                                                                                                                                                                                                              | CH   | Abbeysh  | ires Mork             |      |        |                    |                             |   |   |   |   |        |     |      |      |
| CH Abbot of Janday  October 3, 1948 Dayton KC, OH  September 24, 1950 Butler County KC, PA  September 30, 1950 Grand Rapids KC, MI  Total:  O 1 2 0 3 0 0  CH Ace Adler  M  April 5, 1973 Dayton KC, OH  June 10, 1973 Michaina KC, MI  August 4, 1973 Battle Creek KC, MI  September 23, 1973 Steel City KC, IN  March 17, 1974 Genesee County KC, MI  August 4, 1974 Jaxon KC, MI  3 6 Movember 3, 1974 Northeastern Indiana KC, IN  4 7                                                                                                                                                                                                                                                                                                                                                                                                                                                                                                                                                                                                                                                                                                                                                                                                                                                                                                                                                                                                                                                                                                                                                                                                                                                                                                                                                                                                                                                                                                                                                                                                                                                                                   |      |          |                       |      |        | December 22, 1979  | KC of Philadelphia, PA      |   |   |   |   |        |     |      |      |
| October 3, 1948 Dayton KC, OH 3 1                                                                                                                                                                                                                                                                                                                                                                                                                                                                                                                                                                                                                                                                                                                                                                                                                                                                                                                                                                                                                                                                                                                                                                                                                                                                                                                                                                                                                                                                                                                                                                                                                                                                                                                                                                                                                                                                                                                                                                                                                                                                                            |      |          |                       |      |        |                    | Total:                      | 0 | 1 | 0 | 0 | 1      | 0   | 0    |      |
| September 24, 1950 Butler County KC, PA 3 2 September 30, 1950 Grand Rapids KC, MI 2 3 0 3 0 0  Total: 0 1 2 0 3 0 0  The september 24, 1950 Butler County KC, PA 3 2 1 1 1 1 1 1 1 1 1 1 1 1 1 1 1 1 1 1                                                                                                                                                                                                                                                                                                                                                                                                                                                                                                                                                                                                                                                                                                                                                                                                                                                                                                                                                                                                                                                                                                                                                                                                                                                                                                                                                                                                                                                                                                                                                                                                                                                                                                                                                                                                                                                                                                                    | СН   | Abbot of | f Janday              |      |        |                    | D                           |   |   | 2 |   |        |     |      |      |
| September 30, 1950 Grand Rapids KC, MI  Total:  D 1 2 0 3 0 0  CH Ace Adler  M  April 5, 1973 Dayton KC, OH 3 1  June 10, 1973 Michaina KC, MI 3 2  August 4, 1973 Battle Creek KC, MI 2 3  September 23, 1973 Steel City KC, IN 3 4  March 17, 1974 Genesee County KC, MI 1 5  August 4, 1974 Jaxon KC, MI 3 6  November 3, 1974 Northeastern Indiana KC, IN 4 7                                                                                                                                                                                                                                                                                                                                                                                                                                                                                                                                                                                                                                                                                                                                                                                                                                                                                                                                                                                                                                                                                                                                                                                                                                                                                                                                                                                                                                                                                                                                                                                                                                                                                                                                                            |      |          |                       |      |        |                    | •                           |   |   |   |   |        |     |      |      |
| Total:  O 1 2 0 3 0 0  CH Ace Adler  M  April 5, 1973 Dayton KC, OH 3 1  June 10, 1973 Michaina KC, MI 3 2  August 4, 1973 Battle Creek KC, MI 2 3  September 23, 1973 Steel City KC, IN 3 4  March 17, 1974 Genesee County KC, MI 1 5  August 4, 1974 Jaxon KC, MI 3 6  November 3, 1974 Northeastern Indiana KC, IN 4 7                                                                                                                                                                                                                                                                                                                                                                                                                                                                                                                                                                                                                                                                                                                                                                                                                                                                                                                                                                                                                                                                                                                                                                                                                                                                                                                                                                                                                                                                                                                                                                                                                                                                                                                                                                                                    |      |          |                       |      |        |                    | •                           |   |   | 3 |   |        |     |      |      |
| CH Ace Adler         Mace Adler       Mace April 5, 1973 Dayton KC, OH       3       1         June 10, 1973 Michaina KC, MI       3       2         August 4, 1973 Battle Creek KC, MI       2       3         September 23, 1973 Steel City KC, IN       3       4         March 17, 1974 Genesee County KC, MI       1       5         August 4, 1974 Jaxon KC, MI       3       6         November 3, 1974 Northeastern Indiana KC, IN       4       7                                                                                                                                                                                                                                                                                                                                                                                                                                                                                                                                                                                                                                                                                                                                                                                                                                                                                                                                                                                                                                                                                                                                                                                                                                                                                                                                                                                                                                                                                                                                                                                                                                                                   |      |          |                       |      |        | September 30, 1950 | Grand Rapids KC, MI         |   |   |   |   |        |     |      |      |
| April 5, 1973 Dayton KC, OH 3 1  June 10, 1973 Michaina KC, MI 3 2  August 4, 1973 Battle Creek KC, MI 2 3  September 23, 1973 Steel City KC, IN 3 4  March 17, 1974 Genesee County KC, MI 1 5  August 4, 1974 Jaxon KC, MI 3 6  November 3, 1974 Northeastern Indiana KC, IN 4 7                                                                                                                                                                                                                                                                                                                                                                                                                                                                                                                                                                                                                                                                                                                                                                                                                                                                                                                                                                                                                                                                                                                                                                                                                                                                                                                                                                                                                                                                                                                                                                                                                                                                                                                                                                                                                                            |      |          |                       |      |        |                    | Total:                      | 0 | 1 | 2 | 0 | 3      | 0   | 0    |      |
| June 10, 1973 Michaina KC, MI       3       2         August 4, 1973 Battle Creek KC, MI       2       3         September 23, 1973 Steel City KC, IN       3       4         March 17, 1974 Genesee County KC, MI       1       5         August 4, 1974 Jaxon KC, MI       3       6         November 3, 1974 Northeastern Indiana KC, IN       4       7                                                                                                                                                                                                                                                                                                                                                                                                                                                                                                                                                                                                                                                                                                                                                                                                                                                                                                                                                                                                                                                                                                                                                                                                                                                                                                                                                                                                                                                                                                                                                                                                                                                                                                                                                                  | СН   | Ace Adle | er                    |      |        |                    |                             |   |   |   |   |        |     |      |      |
| August 4, 1973 Battle Creek KC, MI 2 3  September 23, 1973 Steel City KC, IN 3 4  March 17, 1974 Genesee County KC, MI 1 5  August 4, 1974 Jaxon KC, MI 3 6  November 3, 1974 Northeastern Indiana KC, IN 4 7                                                                                                                                                                                                                                                                                                                                                                                                                                                                                                                                                                                                                                                                                                                                                                                                                                                                                                                                                                                                                                                                                                                                                                                                                                                                                                                                                                                                                                                                                                                                                                                                                                                                                                                                                                                                                                                                                                                |      |          |                       |      |        | •                  | •                           |   |   |   |   |        |     |      |      |
| September 23, 1973 Steel City KC, IN       3       4         March 17, 1974 Genesee County KC, MI       1       5         August 4, 1974 Jaxon KC, MI       3       6         November 3, 1974 Northeastern Indiana KC, IN       4       7                                                                                                                                                                                                                                                                                                                                                                                                                                                                                                                                                                                                                                                                                                                                                                                                                                                                                                                                                                                                                                                                                                                                                                                                                                                                                                                                                                                                                                                                                                                                                                                                                                                                                                                                                                                                                                                                                   |      |          |                       |      |        |                    |                             |   |   | 3 |   | 2      |     |      |      |
| March 17, 1974 Genesee County KC, MI 1 5  August 4, 1974 Jaxon KC, MI 3 6  November 3, 1974 Northeastern Indiana KC, IN 4 7                                                                                                                                                                                                                                                                                                                                                                                                                                                                                                                                                                                                                                                                                                                                                                                                                                                                                                                                                                                                                                                                                                                                                                                                                                                                                                                                                                                                                                                                                                                                                                                                                                                                                                                                                                                                                                                                                                                                                                                                  |      |          |                       |      |        | August 4, 1973     | Battle Creek KC, MI         |   | 2 |   |   | 3      |     |      |      |
| August 4, 1974 Jaxon KC, MI 3 6  November 3, 1974 Northeastern Indiana KC, IN 4 7                                                                                                                                                                                                                                                                                                                                                                                                                                                                                                                                                                                                                                                                                                                                                                                                                                                                                                                                                                                                                                                                                                                                                                                                                                                                                                                                                                                                                                                                                                                                                                                                                                                                                                                                                                                                                                                                                                                                                                                                                                            |      |          |                       |      |        | September 23, 1973 | Steel City KC, IN           |   |   | 3 |   | 4      |     |      |      |
| November 3, 1974 Northeastern Indiana KC, IN 4 7                                                                                                                                                                                                                                                                                                                                                                                                                                                                                                                                                                                                                                                                                                                                                                                                                                                                                                                                                                                                                                                                                                                                                                                                                                                                                                                                                                                                                                                                                                                                                                                                                                                                                                                                                                                                                                                                                                                                                                                                                                                                             |      |          |                       |      |        | March 17, 1974     | Genesee County KC, MI       | 1 |   |   |   | 5      |     |      |      |
|                                                                                                                                                                                                                                                                                                                                                                                                                                                                                                                                                                                                                                                                                                                                                                                                                                                                                                                                                                                                                                                                                                                                                                                                                                                                                                                                                                                                                                                                                                                                                                                                                                                                                                                                                                                                                                                                                                                                                                                                                                                                                                                              |      |          |                       |      |        | August 4, 1974     | Jaxon KC, MI                |   |   | 3 |   | 6      |     |      |      |
| December 8, 1974 Ingahm County KC, MI 1 8                                                                                                                                                                                                                                                                                                                                                                                                                                                                                                                                                                                                                                                                                                                                                                                                                                                                                                                                                                                                                                                                                                                                                                                                                                                                                                                                                                                                                                                                                                                                                                                                                                                                                                                                                                                                                                                                                                                                                                                                                                                                                    |      |          |                       |      |        | November 3, 1974   | Northeastern Indiana KC, IN |   |   |   | 4 | 7      |     |      |      |
|                                                                                                                                                                                                                                                                                                                                                                                                                                                                                                                                                                                                                                                                                                                                                                                                                                                                                                                                                                                                                                                                                                                                                                                                                                                                                                                                                                                                                                                                                                                                                                                                                                                                                                                                                                                                                                                                                                                                                                                                                                                                                                                              |      |          |                       |      |        | December 8, 1974   | Ingahm County KC, MI        | 1 |   |   |   | 8      |     |      |      |