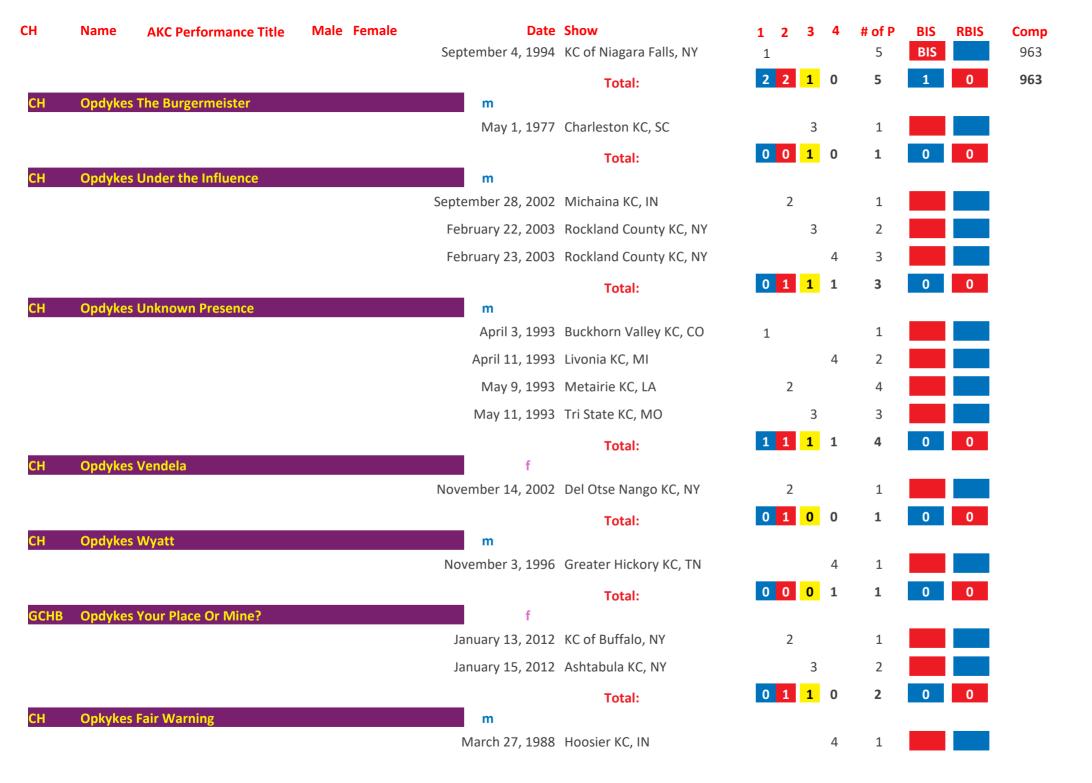

|      |        | m                  |                                |     |   |   |        |     |      |      |
|      |           |                       |      |        | May 1, 1994        | Ann Arbor KC, MI               |     | 2 |   | 1      |     |      |      |
|      |           |                       |      |        | June 5, 1994       | Forsyth KC, NC                 |     | 3 |   | 2      |     |      |      |
|      |           |                       |      |        | July 23, 1994      | Medina KC, OH                  |     | 2 |   | 3      |     |      |      |
|      |           |                       |      |        | July 24, 1994      | La Porte County KC, IN         | 1   |   |   | 4      |     |      |      |

Friday, April 11, 2025 Page 257 of 422



Friday, April 11, 2025 Page 258 of 422



Friday, April 11, 2025 Page 259 of 422

| СН | Name      | AKC Performance Title | Male | Female |                   | Show                            | 1 | 2 3 | 4 | # of P | BIS | RBIS | Comp |
|----|-----------|-----------------------|------|--------|-------------------|---------------------------------|---|-----|---|--------|-----|------|------|
|    |           |                       |      |        | July 10, 1993     | Jefferson City Missouri KC, MO  |   | 3   |   | 1      |     |      |      |
|    | 0         |                       |      |        |                   | Total:                          | 0 | 0 1 | 0 | 1      | 0   | 0    |      |
| СН | Otto V Mo | onkauff               |      |        | m                 | II. ata III.