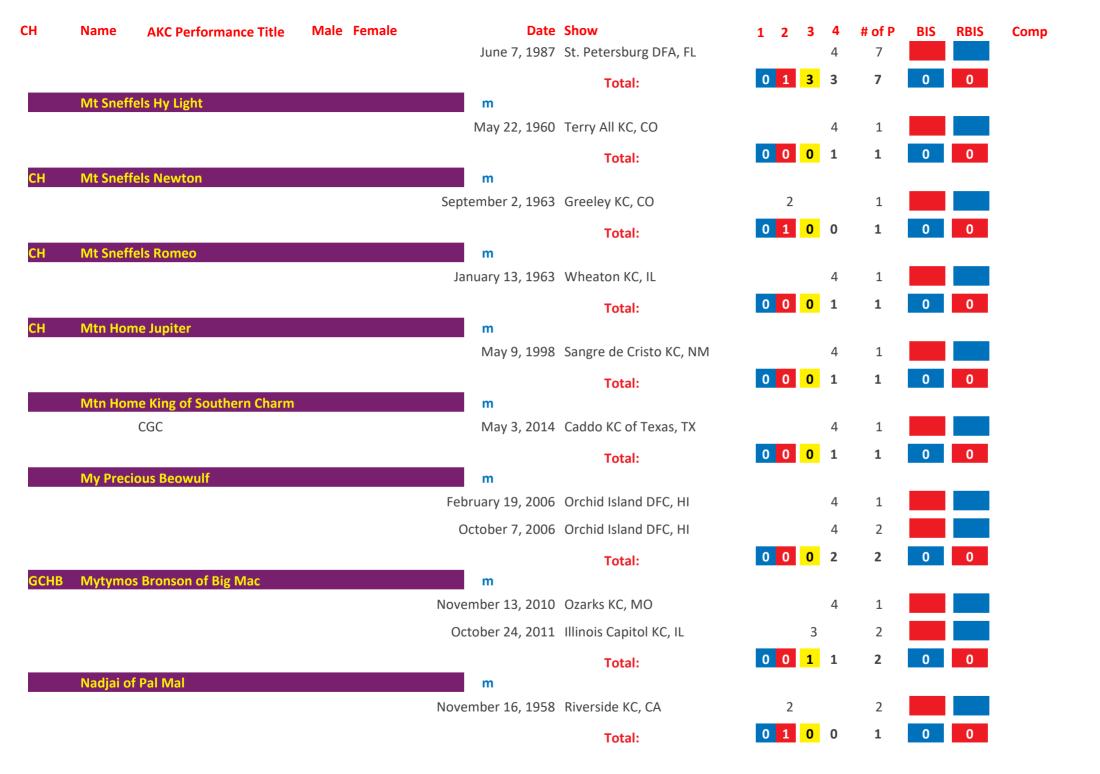

## Saint Bernard AKC Group Placements From 1924 to Date

| March   1,100   1,100   1,100   1,100   1,100   1,100   1,100   1,100   1,100   1,100   1,100   1,100   1,100   1,100   1,100   1,100   1,100   1,100   1,100   1,100   1,100   1,100   1,100   1,100   1,100   1,100   1,100   1,100   1,100   1,100   1,100   1,100   1,100   1,100   1,100   1,100   1,100   1,100   1,100   1,100   1,100   1,100   1,100   1,100   1,100   1,100   1,100   1,100   1,100   1,100   1,100   1,100   1,100   1,100   1,100   1,100   1,100   1,100   1,100   1,100   1,100   1,100   1,100   1,100   1,100   1,100   1,100   1,100   1,100   1,100   1,100   1,100   1,100   1,100   1,100   1,100   1,100   1,100   1,100   1,100   1,100   1,100   1,100   1,100   1,100   1,100   1,100   1,100   1,100   1,100   1,100   1,100   1,100   1,100   1,100   1,100   1,100   1,100   1,100   1,100   1,100   1,100   1,100   1,100   1,100   1,100   1,100   1,100   1,100   1,100   1,100   1,100   1,100   1,100   1,100   1,100   1,100   1,100   1,100   1,100   1,100   1,100   1,100   1,100   1,100   1,100   1,100   1,100   1,100   1,100   1,100   1,100   1,100   1,100   1,100   1,100   1,100   1,100   1,100   1,100   1,100   1,100   1,100   1,100   1,100   1,100   1,100   1,100   1,100   1,100   1,100   1,100   1,100   1,100   1,100   1,100   1,100   1,100   1,100   1,100   1,100   1,100   1,100   1,100   1,100   1,100   1,100   1,100   1,100   1,100   1,100   1,100   1,100   1,100   1,100   1,100   1,100   1,100   1,100   1,100   1,100   1,100   1,100   1,100   1,100   1,100   1,100   1,100   1,100   1,100   1,100   1,100   1,100   1,100   1,100   1,100   1,100   1,100   1,100   1,100   1,100   1,100   1,100   1,100   1,100   1,100   1,100   1,100   1,100   1,100   1,100   1,100   1,100   1,100   1,100   1,100   1,100   1,100   1,100   1,100   1,100   1,100   1,100   1,100   1,100   1,100   1,100   1,100   1,100   1,100   1,100   1,100   1,100   1,100   1,100   1,100   1,100   1,100   1,100   1,100   1,100   1,100   1,100   1,100   1,100   1,100   1,100   1,100   1,100   1,100   1,100   1,100   1,100   1,100   1,10 | СН   | Name     | AKC Performance Title | Male | Female | Date               | Show                        | 1 | 2 | 3 | 4 | # of P | BIS | RBIS | Comp |
|------------------------------------------------------------------------------------------------------------------------------------------------------------------------------------------------------------------------------------------------------------------------------------------------------------------------------------------------------------------------------------------------------------------------------------------------------------------------------------------------------------------------------------------------------------------------------------------------------------------------------------------------------------------------------------------------------------------------------------------------------------------------------------------------------------------------------------------------------------------------------------------------------------------------------------------------------------------------------------------------------------------------------------------------------------------------------------------------------------------------------------------------------------------------------------------------------------------------------------------------------------------------------------------------------------------------------------------------------------------------------------------------------------------------------------------------------------------------------------------------------------------------------------------------------------------------------------------------------------------------------------------------------------------------------------------------------------------------------------------------------------------------------------------------------------------------------------------------------------------------------------------------------------------------------------------------------------------------------------------------------------------------------------------------------------------------------------------------------------------------------|------|----------|-----------------------|------|--------|--------------------|-----------------------------|---|---|---|---|--------|-----|------|------|
| Total:    Total:                                                                                                                                                                                                                                                                                                                                                                                                                                                                                                                                                                                                                                                                                                                                                                                                                                                                                                                                                                                                                                                                                                                                                                                                                                                                                                                                                                                                                                                                                                                                                                                                                                                                                                                                                                                                                                                                                                                                                                                                                                                                                                             | СН   | 3b's Ace | In The Hole           |      |        |                    |                             |   |   |   |   |        |     |      |      |
| Ctbb   3g's Thunder On The Mountain   M                                                                                                                                                                                                                                                                                                                                                                                                                                                                                                                                                                                                                                                                                                                                                                                                                                                                                                                                                                                                                                                                                                                                                                                                                                                                                                                                                                                                                                                                                                                                                                                                                                                                                                                                                                                                                                                                                                                                                                                                                                                                                      |      |          |                       |      |        | June 10, 2006      | Asheville KC, NC            |   |   |   |   | 1      |     |      |      |
| October 20, 2017 Rapid City KC, SD                                                                                                                                                                                                                                                                                                                                                                                                                                                                                                                                                                                                                                                                                                                                                                                                                                                                                                                                                                                                                                                                                                                                                                                                                                                                                                                                                                                                                                                                                                                                                                                                                                                                                                                                                                                                                                                                                                                                                                                                                                                                                           |      |          |                       |      |        |                    | Total:                      | 0 | 0 | 1 | 0 | 1      | 0   | 0    |      |
| October 21, 2017 Rapid City KC, SD                                                                                                                                                                                                                                                                                                                                                                                                                                                                                                                                                                                                                                                                                                                                                                                                                                                                                                                                                                                                                                                                                                                                                                                                                                                                                                                                                                                                                                                                                                                                                                                                                                                                                                                                                                                                                                                                                                                                                                                                                                                                                           | GCHB | 3g's Thu | nder On The Mountain  |      |        |                    |                             |   |   |   |   |        |     |      |      |
| October 22, 2017 Rapid City KC, SD  Total:  December 22, 1979 KC of Philadelphia, PA  Total:  Total: |      |          |                       |      |        |                    |                             |   |   |   | 4 |        |     |      |      |
| Total:    December 22, 1979   KC of Philadelphia, PA   2                                                                                                                                                                                                                                                                                                                                                                                                                                                                                                                                                                                                                                                                                                                                                                                                                                                                                                                                                                                                                                                                                                                                                                                                                                                                                                                                                                                                                                                                                                                                                                                                                                                                                                                                                                                                                                                                                                                                                                                                                                                                     |      |          |                       |      |        | October 21, 2017   | Rapid City KC, SD           |   |   |   | 4 | 2      |     |      |      |
| CH Abbeyshires Mork       m         Total:       1       Total:       0       1       1         CH Abbot of Janday       m         October 3, 1948 Dayton KC, OH       3       1         September 24, 1950 Butler County KC, PA       3       2         Total:       0       1       2         Total:       0       1       2         Total:       0       1       2         Total:       0       1       2       3       0       0         CH Ace Adler       m       April 5, 1973 Dayton KC, OH       3       1       1         April 5, 1973 Dayton KC, OH       3       1       1         August 4, 1973 Battle Creek KC, MI       2       3       4       1         March 17, 1974 Genesee County KC, MI       1       5 <td></td> <td></td> <td></td> <td></td> <td></td> <td>October 22, 2017</td> <td>Rapid City KC, SD</td> <td></td> <td></td> <td></td> <td></td> <td>3</td> <td></td> <td></td> <td></td>                                                                                                                                                                                                                                                                                                                                                                                                                                                                                                                                                                                                                                                                                                                                                                                                                                                                                                                                                                                                                                                                                                                                                                                                      |      |          |                       |      |        | October 22, 2017   | Rapid City KC, SD           |   |   |   |   | 3      |     |      |      |
| December 22, 1979 KC of Philadelphia, PA  Total:  Total:  Total:  O 1 0 0 1 0 0 0  CH Abbot of Janday  M  October 3, 1948 Dayton KC, OH September 24, 1950 Butler County KC, PA September 30, 1950 Grand Rapids KC, MI September 30, 1950 Grand Rapids KC, MI Total:  Total: |      |          |                       |      |        |                    | Total:                      | 0 | 0 | 1 | 2 | 3      | 0   | 0    |      |
| Total:  O 1 0 0 1 0 0 0 0 0 0 0 0 0 0 0 0 0 0 0                                                                                                                                                                                                                                                                                                                                                                                                                                                                                                                                                                                                                                                                                                                                                                                                                                                                                                                                                                                                                                                                                                                                                                                                                                                                                                                                                                                                                                                                                                                                                                                                                                                                                                                                                                                                                                                                                                                                                                                                                                                                              | CH   | Abbeysh  | ires Mork             |      |        |                    |                             |   |   |   |   |        |     |      |      |
| CH Abbot of Janday  October 3, 1948 Dayton KC, OH  September 24, 1950 Butler County KC, PA  September 30, 1950 Grand Rapids KC, MI  Total:  O 1 2 0 3 0 0  CH Ace Adler  M  April 5, 1973 Dayton KC, OH  June 10, 1973 Michaina KC, MI  August 4, 1973 Battle Creek KC, MI  September 23, 1973 Steel City KC, IN  March 17, 1974 Genesee County KC, MI  August 4, 1974 Jaxon KC, MI  3 6 Movember 3, 1974 Northeastern Indiana KC, IN  4 7                                                                                                                                                                                                                                                                                                                                                                                                                                                                                                                                                                                                                                                                                                                                                                                                                                                                                                                                                                                                                                                                                                                                                                                                                                                                                                                                                                                                                                                                                                                                                                                                                                                                                   |      |          |                       |      |        | December 22, 1979  | KC of Philadelphia, PA      |   |   |   |   |        |     |      |      |
| October 3, 1948 Dayton KC, OH 3 1                                                                                                                                                                                                                                                                                                                                                                                                                                                                                                                                                                                                                                                                                                                                                                                                                                                                                                                                                                                                                                                                                                                                                                                                                                                                                                                                                                                                                                                                                                                                                                                                                                                                                                                                                                                                                                                                                                                                                                                                                                                                                            |      |          |                       |      |        |                    | Total:                      | 0 | 1 | 0 | 0 | 1      | 0   | 0    |      |
| September 24, 1950 Butler County KC, PA 3 2 September 30, 1950 Grand Rapids KC, MI 2 3 0 3 0 0  Total: 0 1 2 0 3 0 0  The september 24, 1950 Butler County KC, PA 3 2 1 1 1 1 1 1 1 1 1 1 1 1 1 1 1 1 1 1                                                                                                                                                                                                                                                                                                                                                                                                                                                                                                                                                                                                                                                                                                                                                                                                                                                                                                                                                                                                                                                                                                                                                                                                                                                                                                                                                                                                                                                                                                                                                                                                                                                                                                                                                                                                                                                                                                                    | СН   | Abbot of | f Janday              |      |        |                    | D                           |   |   | 2 |   |        |     |      |      |
| September 30, 1950 Grand Rapids KC, MI  Total:  D 1 2 0 3 0 0  CH Ace Adler  M  April 5, 1973 Dayton KC, OH 3 1  June 10, 1973 Michaina KC, MI 3 2  August 4, 1973 Battle Creek KC, MI 2 3  September 23, 1973 Steel City KC, IN 3 4  March 17, 1974 Genesee County KC, MI 1 5  August 4, 1974 Jaxon KC, MI 3 6  November 3, 1974 Northeastern Indiana KC, IN 4 7                                                                                                                                                                                                                                                                                                                                                                                                                                                                                                                                                                                                                                                                                                                                                                                                                                                                                                                                                                                                                                                                                                                                                                                                                                                                                                                                                                                                                                                                                                                                                                                                                                                                                                                                                            |      |          |                       |      |        |                    | •                           |   |   |   |   |        |     |      |      |
| Total:  O 1 2 0 3 0 0  CH Ace Adler  M  April 5, 1973 Dayton KC, OH 3 1  June 10, 1973 Michaina KC, MI 3 2  August 4, 1973 Battle Creek KC, MI 2 3  September 23, 1973 Steel City KC, IN 3 4  March 17, 1974 Genesee County KC, MI 1 5  August 4, 1974 Jaxon KC, MI 3 6  November 3, 1974 Northeastern Indiana KC, IN 4 7                                                                                                                                                                                                                                                                                                                                                                                                                                                                                                                                                                                                                                                                                                                                                                                                                                                                                                                                                                                                                                                                                                                                                                                                                                                                                                                                                                                                                                                                                                                                                                                                                                                                                                                                                                                                    |      |          |                       |      |        |                    | •                           |   |   | 3 |   |        |     |      |      |
| CH Ace Adler         Mace Adler       Mace April 5, 1973 Dayton KC, OH       3       1         June 10, 1973 Michaina KC, MI       3       2         August 4, 1973 Battle Creek KC, MI       2       3         September 23, 1973 Steel City KC, IN       3       4         March 17, 1974 Genesee County KC, MI       1       5         August 4, 1974 Jaxon KC, MI       3       6         November 3, 1974 Northeastern Indiana KC, IN       4       7                                                                                                                                                                                                                                                                                                                                                                                                                                                                                                                                                                                                                                                                                                                                                                                                                                                                                                                                                                                                                                                                                                                                                                                                                                                                                                                                                                                                                                                                                                                                                                                                                                                                   |      |          |                       |      |        | September 30, 1950 | Grand Rapids KC, MI         |   |   |   |   |        |     |      |      |
| April 5, 1973 Dayton KC, OH 3 1  June 10, 1973 Michaina KC, MI 3 2  August 4, 1973 Battle Creek KC, MI 2 3  September 23, 1973 Steel City KC, IN 3 4  March 17, 1974 Genesee County KC, MI 1 5  August 4, 1974 Jaxon KC, MI 3 6  November 3, 1974 Northeastern Indiana KC, IN 4 7                                                                                                                                                                                                                                                                                                                                                                                                                                                                                                                                                                                                                                                                                                                                                                                                                                                                                                                                                                                                                                                                                                                                                                                                                                                                                                                                                                                                                                                                                                                                                                                                                                                                                                                                                                                                                                            |      |          |                       |      |        |                    | Total:                      | 0 | 1 | 2 | 0 | 3      | 0   | 0    |      |
| June 10, 1973 Michaina KC, MI       3       2         August 4, 1973 Battle Creek KC, MI       2       3         September 23, 1973 Steel City KC, IN       3       4         March 17, 1974 Genesee County KC, MI       1       5         August 4, 1974 Jaxon KC, MI       3       6         November 3, 1974 Northeastern Indiana KC, IN       4       7                                                                                                                                                                                                                                                                                                                                                                                                                                                                                                                                                                                                                                                                                                                                                                                                                                                                                                                                                                                                                                                                                                                                                                                                                                                                                                                                                                                                                                                                                                                                                                                                                                                                                                                                                                  | СН   | Ace Adle | er                    |      |        |                    |                             |   |   |   |   |        |     |      |      |
| August 4, 1973 Battle Creek KC, MI 2 3  September 23, 1973 Steel City KC, IN 3 4  March 17, 1974 Genesee County KC, MI 1 5  August 4, 1974 Jaxon KC, MI 3 6  November 3, 1974 Northeastern Indiana KC, IN 4 7                                                                                                                                                                                                                                                                                                                                                                                                                                                                                                                                                                                                                                                                                                                                                                                                                                                                                                                                                                                                                                                                                                                                                                                                                                                                                                                                                                                                                                                                                                                                                                                                                                                                                                                                                                                                                                                                                                                |      |          |                       |      |        | •                  | •                           |   |   |   |   |        |     |      |      |
| September 23, 1973 Steel City KC, IN       3       4         March 17, 1974 Genesee County KC, MI       1       5         August 4, 1974 Jaxon KC, MI       3       6         November 3, 1974 Northeastern Indiana KC, IN       4       7                                                                                                                                                                                                                                                                                                                                                                                                                                                                                                                                                                                                                                                                                                                                                                                                                                                                                                                                                                                                                                                                                                                                                                                                                                                                                                                                                                                                                                                                                                                                                                                                                                                                                                                                                                                                                                                                                   |      |          |                       |      |        |                    |                             |   |   | 3 |   | 2      |     |      |      |
| March 17, 1974 Genesee County KC, MI 1 5  August 4, 1974 Jaxon KC, MI 3 6  November 3, 1974 Northeastern Indiana KC, IN 4 7                                                                                                                                                                                                                                                                                                                                                                                                                                                                                                                                                                                                                                                                                                                                                                                                                                                                                                                                                                                                                                                                                                                                                                                                                                                                                                                                                                                                                                                                                                                                                                                                                                                                                                                                                                                                                                                                                                                                                                                                  |      |          |                       |      |        | August 4, 1973     | Battle Creek KC, MI         |   | 2 |   |   | 3      |     |      |      |
| August 4, 1974 Jaxon KC, MI 3 6  November 3, 1974 Northeastern Indiana KC, IN 4 7                                                                                                                                                                                                                                                                                                                                                                                                                                                                                                                                                                                                                                                                                                                                                                                                                                                                                                                                                                                                                                                                                                                                                                                                                                                                                                                                                                                                                                                                                                                                                                                                                                                                                                                                                                                                                                                                                                                                                                                                                                            |      |          |                       |      |        | September 23, 1973 | Steel City KC, IN           |   |   | 3 |   | 4      |     |      |      |
| November 3, 1974 Northeastern Indiana KC, IN 4 7                                                                                                                                                                                                                                                                                                                                                                                                                                                                                                                                                                                                                                                                                                                                                                                                                                                                                                                                                                                                                                                                                                                                                                                                                                                                                                                                                                                                                                                                                                                                                                                                                                                                                                                                                                                                                                                                                                                                                                                                                                                                             |      |          |                       |      |        | March 17, 1974     | Genesee County KC, MI       | 1 |   |   |   | 5      |     |      |      |
|                                                                                                                                                                                                                                                                                                                                                                                                                                                                                                                                                                                                                                                                                                                                                                                                                                                                                                                                                                                                                                                                                                                                                                                                                                                                                                                                                                                                                                                                                                                                                                                                                                                                                                                                                                                                                                                                                                                                                                                                                                                                                                                              |      |          |                       |      |        | August 4, 1974     | Jaxon KC, MI                |   |   | 3 |   | 6      |     |      |      |
| December 8, 1974 Ingahm County KC, MI 1 8                                                                                                                                                                                                                                                                                                                                                                                                                                                                                                                                                                                                                                                                                                                                                                                                                                                                                                                                                                                                                                                                                                                                                                                                                                                                                                                                                                                                                                                                                                                                                                                                                                                                                                                                                                                                                                                                                                                                                                                                                                                                                    |      |          |                       |      |        | November 3, 1974   | Northeastern Indiana KC, IN |   |   |   | 4 | 7      |     |      |      |
|                                                                                                                                                                                                                                                                                                                                                                                                                                                                                                                                                                                                                                                                                                                                                                                                                                                                                                                                                                                                                                                                                                                                                                                                                                                                                                                                                                                                                                                                                                                                                                                                                                                                                                                                                                                                                                                                                                                                                                                                                                                                                                                              |      |          |                       |      |        | December 8, 1974   | Ingahm County KC, MI        | 1 |   |   |   | 8      |     |      |      |