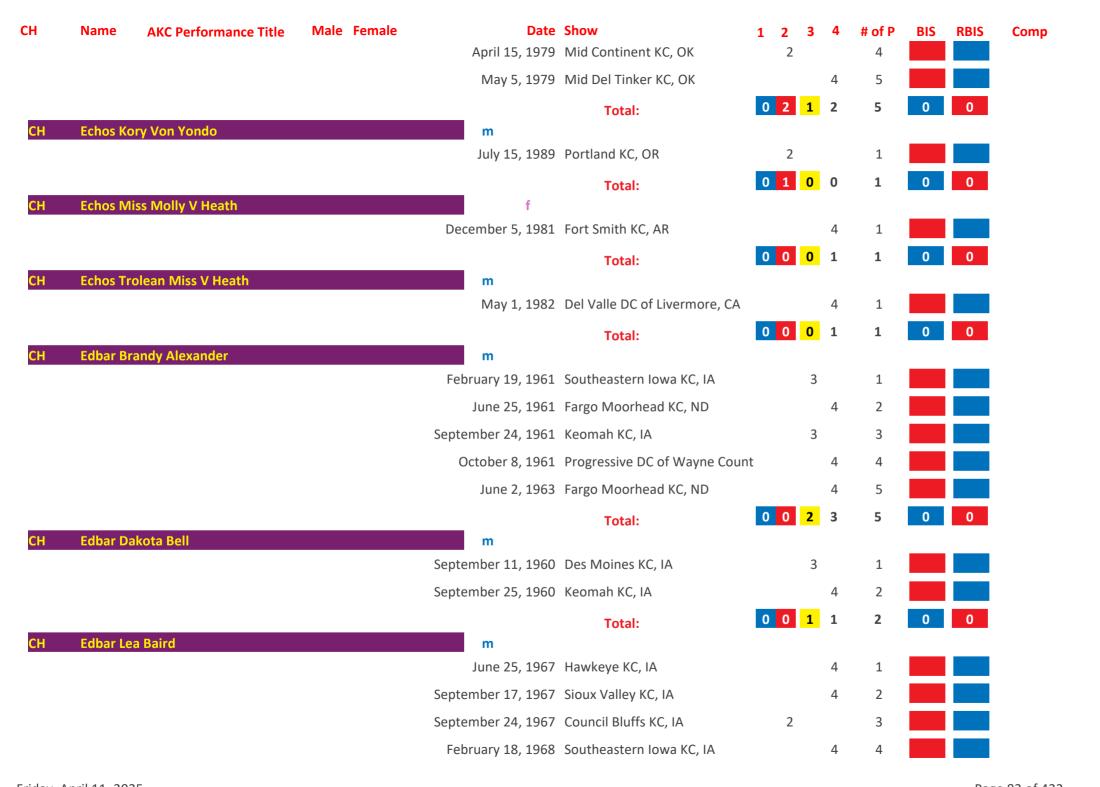

## Saint Bernard AKC Group Placements From 1924 to Date

| March   1,100   1,100   1,100   1,100   1,100   1,100   1,100   1,100   1,100   1,100   1,100   1,100   1,100   1,100   1,100   1,100   1,100   1,100   1,100   1,100   1,100   1,100   1,100   1,100   1,100   1,100   1,100   1,100   1,100   1,100   1,100   1,100   1,100   1,100   1,100   1,100   1,100   1,100   1,100   1,100   1,100   1,100   1,100   1,100   1,100   1,100   1,100   1,100   1,100   1,100   1,100   1,100   1,100   1,100   1,100   1,100   1,100   1,100   1,100   1,100   1,100   1,100   1,100   1,100   1,100   1,100   1,100   1,100   1,100   1,100   1,100   1,100   1,100   1,100   1,100   1,100   1,100   1,100   1,100   1,100   1,100   1,100   1,100   1,100   1,100   1,100   1,100   1,100   1,100   1,100   1,100   1,100   1,100   1,100   1,100   1,100   1,100   1,100   1,100   1,100   1,100   1,100   1,100   1,100   1,100   1,100   1,100   1,100   1,100   1,100   1,100   1,100   1,100   1,100   1,100   1,100   1,100   1,100   1,100   1,100   1,100   1,100   1,100   1,100   1,100   1,100   1,100   1,100   1,100   1,100   1,100   1,100   1,100   1,100   1,100   1,100   1,100   1,100   1,100   1,100   1,100   1,100   1,100   1,100   1,100   1,100   1,100   1,100   1,100   1,100   1,100   1,100   1,100   1,100   1,100   1,100   1,100   1,100   1,100   1,100   1,100   1,100   1,100   1,100   1,100   1,100   1,100   1,100   1,100   1,100   1,100   1,100   1,100   1,100   1,100   1,100   1,100   1,100   1,100   1,100   1,100   1,100   1,100   1,100   1,100   1,100   1,100   1,100   1,100   1,100   1,100   1,100   1,100   1,100   1,100   1,100   1,100   1,100   1,100   1,100   1,100   1,100   1,100   1,100   1,100   1,100   1,100   1,100   1,100   1,100   1,100   1,100   1,100   1,100   1,100   1,100   1,100   1,100   1,100   1,100   1,100   1,100   1,100   1,100   1,100   1,100   1,100   1,100   1,100   1,100   1,100   1,100   1,100   1,100   1,100   1,100   1,100   1,100   1,100   1,100   1,100   1,100   1,100   1,100   1,100   1,100   1,100   1,100   1,100   1,100   1,100   1,100   1,100   1,100   1,10 | СН   | Name     | AKC Performance Title | Male | Female | Date               | Show                        | 1 | 2 | 3 | 4 | # of P | BIS | RBIS | Comp |
|------------------------------------------------------------------------------------------------------------------------------------------------------------------------------------------------------------------------------------------------------------------------------------------------------------------------------------------------------------------------------------------------------------------------------------------------------------------------------------------------------------------------------------------------------------------------------------------------------------------------------------------------------------------------------------------------------------------------------------------------------------------------------------------------------------------------------------------------------------------------------------------------------------------------------------------------------------------------------------------------------------------------------------------------------------------------------------------------------------------------------------------------------------------------------------------------------------------------------------------------------------------------------------------------------------------------------------------------------------------------------------------------------------------------------------------------------------------------------------------------------------------------------------------------------------------------------------------------------------------------------------------------------------------------------------------------------------------------------------------------------------------------------------------------------------------------------------------------------------------------------------------------------------------------------------------------------------------------------------------------------------------------------------------------------------------------------------------------------------------------------|------|----------|-----------------------|------|--------|--------------------|-----------------------------|---|---|---|---|--------|-----|------|------|
| Total:    Total:                                                                                                                                                                                                                                                                                                                                                                                                                                                                                                                                                                                                                                                                                                                                                                                                                                                                                                                                                                                                                                                                                                                                                                                                                                                                                                                                                                                                                                                                                                                                                                                                                                                                                                                                                                                                                                                                                                                                                                                                                                                                                                             | СН   | 3b's Ace | In The Hole           |      |        |                    |                             |   |   |   |   |        |     |      |      |
| Ctbb   3g's Thunder On The Mountain   M                                                                                                                                                                                                                                                                                                                                                                                                                                                                                                                                                                                                                                                                                                                                                                                                                                                                                                                                                                                                                                                                                                                                                                                                                                                                                                                                                                                                                                                                                                                                                                                                                                                                                                                                                                                                                                                                                                                                                                                                                                                                                      |      |          |                       |      |        | June 10, 2006      | Asheville KC, NC            |   |   |   |   | 1      |     |      |      |
| October 20, 2017 Rapid City KC, SD                                                                                                                                                                                                                                                                                                                                                                                                                                                                                                                                                                                                                                                                                                                                                                                                                                                                                                                                                                                                                                                                                                                                                                                                                                                                                                                                                                                                                                                                                                                                                                                                                                                                                                                                                                                                                                                                                                                                                                                                                                                                                           |      |          |                       |      |        |                    | Total:                      | 0 | 0 | 1 | 0 | 1      | 0   | 0    |      |
| October 21, 2017 Rapid City KC, SD                                                                                                                                                                                                                                                                                                                                                                                                                                                                                                                                                                                                                                                                                                                                                                                                                                                                                                                                                                                                                                                                                                                                                                                                                                                                                                                                                                                                                                                                                                                                                                                                                                                                                                                                                                                                                                                                                                                                                                                                                                                                                           | GCHB | 3g's Thu | nder On The Mountain  |      |        |                    |                             |   |   |   |   |        |     |      |      |
| October 22, 2017 Rapid City KC, SD  Total:  December 22, 1979 KC of Philadelphia, PA  Total:  Total: |      |          |                       |      |        |                    |                             |   |   |   | 4 |        |     |      |      |
| Total:    December 22, 1979   KC of Philadelphia, PA   2                                                                                                                                                                                                                                                                                                                                                                                                                                                                                                                                                                                                                                                                                                                                                                                                                                                                                                                                                                                                                                                                                                                                                                                                                                                                                                                                                                                                                                                                                                                                                                                                                                                                                                                                                                                                                                                                                                                                                                                                                                                                     |      |          |                       |      |        | October 21, 2017   | Rapid City KC, SD           |   |   |   | 4 | 2      |     |      |      |
| CH Abbeyshires Mork       m         Total:       1       Total:       0       1       1         CH Abbot of Janday       m         October 3, 1948 Dayton KC, OH       3       1         September 24, 1950 Butler County KC, PA       3       2         Total:       0       1       2         Total:       0       1       2         Total:       0       1       2         Total:       0       1       2       3       0       0         CH Ace Adler       m       April 5, 1973 Dayton KC, OH       3       1       1         April 5, 1973 Dayton KC, OH       3       1       1         August 4, 1973 Battle Creek KC, MI       2       3       4       1         March 17, 1974 Genesee County KC, MI       1       5 <td></td> <td></td> <td></td> <td></td> <td></td> <td>October 22, 2017</td> <td>Rapid City KC, SD</td> <td></td> <td></td> <td></td> <td></td> <td>3</td> <td></td> <td></td> <td></td>                                                                                                                                                                                                                                                                                                                                                                                                                                                                                                                                                                                                                                                                                                                                                                                                                                                                                                                                                                                                                                                                                                                                                                                                      |      |          |                       |      |        | October 22, 2017   | Rapid City KC, SD           |   |   |   |   | 3      |     |      |      |
| December 22, 1979 KC of Philadelphia, PA  Total:  Total:  Total:  O 1 0 0 1 0 0 0  CH Abbot of Janday  M  October 3, 1948 Dayton KC, OH September 24, 1950 Butler County KC, PA September 30, 1950 Grand Rapids KC, MI September 30, 1950 Grand Rapids KC, MI Total:  Total: |      |          |                       |      |        |                    | Total:                      | 0 | 0 | 1 | 2 | 3      | 0   | 0    |      |
| Total:  O 1 0 0 1 0 0 0 0 0 0 0 0 0 0 0 0 0 0 0                                                                                                                                                                                                                                                                                                                                                                                                                                                                                                                                                                                                                                                                                                                                                                                                                                                                                                                                                                                                                                                                                                                                                                                                                                                                                                                                                                                                                                                                                                                                                                                                                                                                                                                                                                                                                                                                                                                                                                                                                                                                              | CH   | Abbeysh  | ires Mork             |      |        |                    |                             |   |   |   |   |        |     |      |      |
| CH Abbot of Janday  October 3, 1948 Dayton KC, OH  September 24, 1950 Butler County KC, PA  September 30, 1950 Grand Rapids KC, MI  Total:  O 1 2 0 3 0 0  CH Ace Adler  M  April 5, 1973 Dayton KC, OH  June 10, 1973 Michaina KC, MI  August 4, 1973 Battle Creek KC, MI  September 23, 1973 Steel City KC, IN  March 17, 1974 Genesee County KC, MI  August 4, 1974 Jaxon KC, MI  3 6 Movember 3, 1974 Northeastern Indiana KC, IN  4 7                                                                                                                                                                                                                                                                                                                                                                                                                                                                                                                                                                                                                                                                                                                                                                                                                                                                                                                                                                                                                                                                                                                                                                                                                                                                                                                                                                                                                                                                                                                                                                                                                                                                                   |      |          |                       |      |        | December 22, 1979  | KC of Philadelphia, PA      |   |   |   |   |        |     |      |      |
| October 3, 1948 Dayton KC, OH 3 1                                                                                                                                                                                                                                                                                                                                                                                                                                                                                                                                                                                                                                                                                                                                                                                                                                                                                                                                                                                                                                                                                                                                                                                                                                                                                                                                                                                                                                                                                                                                                                                                                                                                                                                                                                                                                                                                                                                                                                                                                                                                                            |      |          |                       |      |        |                    | Total:                      | 0 | 1 | 0 | 0 | 1      | 0   | 0    |      |
| September 24, 1950 Butler County KC, PA 3 2 September 30, 1950 Grand Rapids KC, MI 2 3 0 3 0 0  Total: 0 1 2 0 3 0 0  The september 24, 1950 Butler County KC, PA 3 2 1 1 1 1 1 1 1 1 1 1 1 1 1 1 1 1 1 1                                                                                                                                                                                                                                                                                                                                                                                                                                                                                                                                                                                                                                                                                                                                                                                                                                                                                                                                                                                                                                                                                                                                                                                                                                                                                                                                                                                                                                                                                                                                                                                                                                                                                                                                                                                                                                                                                                                    | СН   | Abbot of | f Janday              |      |        |                    | D                           |   |   | 2 |   |        |     |      |      |
| September 30, 1950 Grand Rapids KC, MI  Total:  D 1 2 0 3 0 0  CH Ace Adler  M  April 5, 1973 Dayton KC, OH 3 1  June 10, 1973 Michaina KC, MI 3 2  August 4, 1973 Battle Creek KC, MI 2 3  September 23, 1973 Steel City KC, IN 3 4  March 17, 1974 Genesee County KC, MI 1 5  August 4, 1974 Jaxon KC, MI 3 6  November 3, 1974 Northeastern Indiana KC, IN 4 7                                                                                                                                                                                                                                                                                                                                                                                                                                                                                                                                                                                                                                                                                                                                                                                                                                                                                                                                                                                                                                                                                                                                                                                                                                                                                                                                                                                                                                                                                                                                                                                                                                                                                                                                                            |      |          |                       |      |        |                    | •                           |   |   |   |   |        |     |      |      |
| Total:  O 1 2 0 3 0 0  CH Ace Adler  M  April 5, 1973 Dayton KC, OH 3 1  June 10, 1973 Michaina KC, MI 3 2  August 4, 1973 Battle Creek KC, MI 2 3  September 23, 1973 Steel City KC, IN 3 4  March 17, 1974 Genesee County KC, MI 1 5  August 4, 1974 Jaxon KC, MI 3 6  November 3, 1974 Northeastern Indiana KC, IN 4 7                                                                                                                                                                                                                                                                                                                                                                                                                                                                                                                                                                                                                                                                                                                                                                                                                                                                                                                                                                                                                                                                                                                                                                                                                                                                                                                                                                                                                                                                                                                                                                                                                                                                                                                                                                                                    |      |          |                       |      |        |                    | •                           |   |   | 3 |   |        |     |      |      |
| CH Ace Adler         Mace Adler       Mace April 5, 1973 Dayton KC, OH       3       1         June 10, 1973 Michaina KC, MI       3       2         August 4, 1973 Battle Creek KC, MI       2       3         September 23, 1973 Steel City KC, IN       3       4         March 17, 1974 Genesee County KC, MI       1       5         August 4, 1974 Jaxon KC, MI       3       6         November 3, 1974 Northeastern Indiana KC, IN       4       7                                                                                                                                                                                                                                                                                                                                                                                                                                                                                                                                                                                                                                                                                                                                                                                                                                                                                                                                                                                                                                                                                                                                                                                                                                                                                                                                                                                                                                                                                                                                                                                                                                                                   |      |          |                       |      |        | September 30, 1950 | Grand Rapids KC, MI         |   |   |   |   |        |     |      |      |
| April 5, 1973 Dayton KC, OH 3 1  June 10, 1973 Michaina KC, MI 3 2  August 4, 1973 Battle Creek KC, MI 2 3  September 23, 1973 Steel City KC, IN 3 4  March 17, 1974 Genesee County KC, MI 1 5  August 4, 1974 Jaxon KC, MI 3 6  November 3, 1974 Northeastern Indiana KC, IN 4 7                                                                                                                                                                                                                                                                                                                                                                                                                                                                                                                                                                                                                                                                                                                                                                                                                                                                                                                                                                                                                                                                                                                                                                                                                                                                                                                                                                                                                                                                                                                                                                                                                                                                                                                                                                                                                                            |      |          |                       |      |        |                    | Total:                      | 0 | 1 | 2 | 0 | 3      | 0   | 0    |      |
| June 10, 1973 Michaina KC, MI       3       2         August 4, 1973 Battle Creek KC, MI       2       3         September 23, 1973 Steel City KC, IN       3       4         March 17, 1974 Genesee County KC, MI       1       5         August 4, 1974 Jaxon KC, MI       3       6         November 3, 1974 Northeastern Indiana KC, IN       4       7                                                                                                                                                                                                                                                                                                                                                                                                                                                                                                                                                                                                                                                                                                                                                                                                                                                                                                                                                                                                                                                                                                                                                                                                                                                                                                                                                                                                                                                                                                                                                                                                                                                                                                                                                                  | СН   | Ace Adle | er                    |      |        |                    |                             |   |   |   |   |        |     |      |      |
| August 4, 1973 Battle Creek KC, MI 2 3  September 23, 1973 Steel City KC, IN 3 4  March 17, 1974 Genesee County KC, MI 1 5  August 4, 1974 Jaxon KC, MI 3 6  November 3, 1974 Northeastern Indiana KC, IN 4 7                                                                                                                                                                                                                                                                                                                                                                                                                                                                                                                                                                                                                                                                                                                                                                                                                                                                                                                                                                                                                                                                                                                                                                                                                                                                                                                                                                                                                                                                                                                                                                                                                                                                                                                                                                                                                                                                                                                |      |          |                       |      |        | •                  | •                           |   |   |   |   |        |     |      |      |
| September 23, 1973 Steel City KC, IN       3       4         March 17, 1974 Genesee County KC, MI       1       5         August 4, 1974 Jaxon KC, MI       3       6         November 3, 1974 Northeastern Indiana KC, IN       4       7                                                                                                                                                                                                                                                                                                                                                                                                                                                                                                                                                                                                                                                                                                                                                                                                                                                                                                                                                                                                                                                                                                                                                                                                                                                                                                                                                                                                                                                                                                                                                                                                                                                                                                                                                                                                                                                                                   |      |          |                       |      |        |                    |                             |   |   | 3 |   | 2      |     |      |      |
| March 17, 1974 Genesee County KC, MI 1 5  August 4, 1974 Jaxon KC, MI 3 6  November 3, 1974 Northeastern Indiana KC, IN 4 7                                                                                                                                                                                                                                                                                                                                                                                                                                                                                                                                                                                                                                                                                                                                                                                                                                                                                                                                                                                                                                                                                                                                                                                                                                                                                                                                                                                                                                                                                                                                                                                                                                                                                                                                                                                                                                                                                                                                                                                                  |      |          |                       |      |        | August 4, 1973     | Battle Creek KC, MI         |   | 2 |   |   | 3      |     |      |      |
| August 4, 1974 Jaxon KC, MI 3 6  November 3, 1974 Northeastern Indiana KC, IN 4 7                                                                                                                                                                                                                                                                                                                                                                                                                                                                                                                                                                                                                                                                                                                                                                                                                                                                                                                                                                                                                                                                                                                                                                                                                                                                                                                                                                                                                                                                                                                                                                                                                                                                                                                                                                                                                                                                                                                                                                                                                                            |      |          |                       |      |        | September 23, 1973 | Steel City KC, IN           |   |   | 3 |   | 4      |     |      |      |
| November 3, 1974 Northeastern Indiana KC, IN 4 7                                                                                                                                                                                                                                                                                                                                                                                                                                                                                                                                                                                                                                                                                                                                                                                                                                                                                                                                                                                                                                                                                                                                                                                                                                                                                                                                                                                                                                                                                                                                                                                                                                                                                                                                                                                                                                                                                                                                                                                                                                                                             |      |          |                       |      |        | March 17, 1974     | Genesee County KC, MI       | 1 |   |   |   | 5      |     |      |      |
|                                                                                                                                                                                                                                                                                                                                                                                                                                                                                                                                                                                                                                                                                                                                                                                                                                                                                                                                                                                                                                                                                                                                                                                                                                                                                                                                                                                                                                                                                                                                                                                                                                                                                                                                                                                                                                                                                                                                                                                                                                                                                                                              |      |          |                       |      |        | August 4, 1974     | Jaxon KC, MI                |   |   | 3 |   | 6      |     |      |      |
| December 8, 1974 Ingahm County KC, MI 1 8                                                                                                                                                                                                                                                                                                                                                                                                                                                                                                                                                                                                                                                                                                                                                                                                                                                                                                                                                                                                                                                                                                                                                                                                                                                                                                                                                                                                                                                                                                                                                                                                                                                                                                                                                                                                                                                                                                                                                                                                                                                                                    |      |          |                       |      |        | November 3, 1974   | Northeastern Indiana KC, IN |   |   |   | 4 | 7      |     |      |      |
|                                                                                                                                                                                                                                                                                                                                                                                                                                                                                                                                                                                                                                                                                                                                                                                                                                                                                                                                                                                                                                                                                                                                                                                                                                                                                                                                                                                                                                                                                                                                                                                                                                                                                                                                                                                                                                                                                                                                                                                                                                                                                                                              |      |          |                       |      |        | December 8, 1974   | Ingahm County KC, MI        | 1 |   |   |   | 8      |     |      |      |