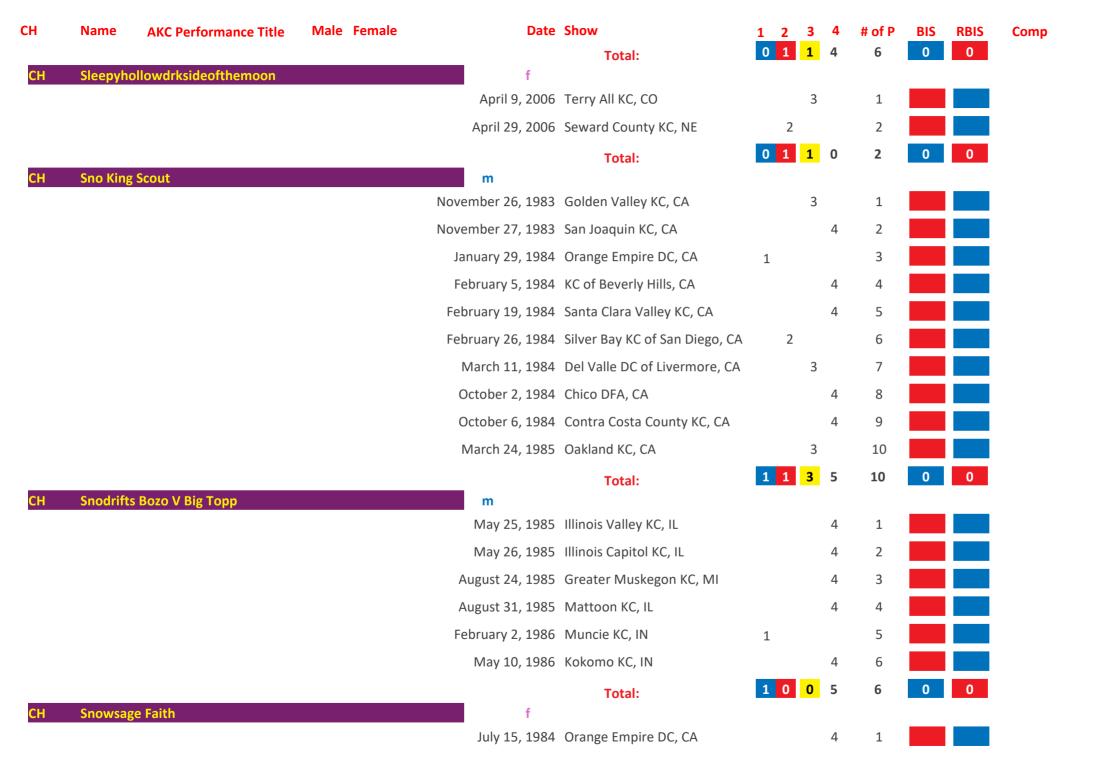

4  | 2      |     |      |       |
|      |          |                              |      |        | February 2, 2013   | Hobbs New Mexico KC, NM       |    |                    | 4  | 3      |     |      |       |
|      |          |                              |      |        | June 2, 2013       | Flatirons KC, CO              |    | 2                  |    | 4      |     |      |       |
|      |          |                              |      |        | August 3, 2013     | Burlington KC, IA             |    |                    | 4  | 5      |     |      |       |
|      |          |                              |      |        |                    |                               |    |                    |    |        |     |      |       |

Friday, April 11, 2025 Page 336 of 422



Friday, April 11, 2025 Page 337 of 422



Friday, April 11, 2025 Page 338 of 422

| СН | Name     | AKC Performance Title | Male | Female | Date               | Show                            | 1 | 2 | 3 | 4  | # of P | BIS | RBIS | Comp |
|----|----------|-----------------------|------|--------|--------------------|---------------------------------|---|---|---|----|--------|-----|------|------|
|    |          |                       |      |        | April 5, 1987      | Memphis KC, TN                  |   |   | 3 |    | 11     |     |      |      |
|    |          |                       |      |        | April 10, 1987     | Macon KC, GA                    |   | 2 |   |    | 12     |     |      |      |
|    |          |                       |      |        | May 10, 1987       | J