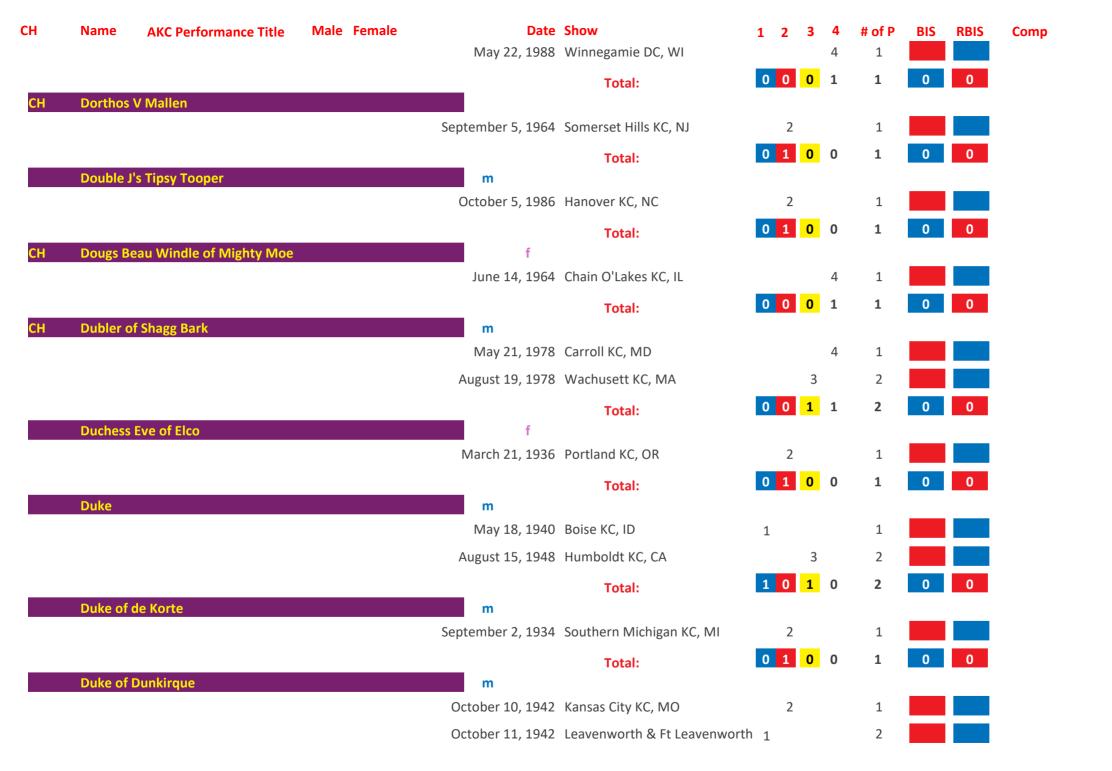

## Saint Bernard AKC Group Placements From 1924 to Date

| March   1,100   1,100   1,100   1,100   1,100   1,100   1,100   1,100   1,100   1,100   1,100   1,100   1,100   1,100   1,100   1,100   1,100   1,100   1,100   1,100   1,100   1,100   1,100   1,100   1,100   1,100   1,100   1,100   1,100   1,100   1,100   1,100   1,100   1,100   1,100   1,100   1,100   1,100   1,100   1,100   1,100   1,100   1,100   1,100   1,100   1,100   1,100   1,100   1,100   1,100   1,100   1,100   1,100   1,100   1,100   1,100   1,100   1,100   1,100   1,100   1,100   1,100   1,100   1,100   1,100   1,100   1,100   1,100   1,100   1,100   1,100   1,100   1,100   1,100   1,100   1,100   1,100   1,100   1,100   1,100   1,100   1,100   1,100   1,100   1,100   1,100   1,100   1,100   1,100   1,100   1,100   1,100   1,100   1,100   1,100   1,100   1,100   1,100   1,100   1,100   1,100   1,100   1,100   1,100   1,100   1,100   1,100   1,100   1,100   1,100   1,100   1,100   1,100   1,100   1,100   1,100   1,100   1,100   1,100   1,100   1,100   1,100   1,100   1,100   1,100   1,100   1,100   1,100   1,100   1,100   1,100   1,100   1,100   1,100   1,100   1,100   1,100   1,100   1,100   1,100   1,100   1,100   1,100   1,100   1,100   1,100   1,100   1,100   1,100   1,100   1,100   1,100   1,100   1,100   1,100   1,100   1,100   1,100   1,100   1,100   1,100   1,100   1,100   1,100   1,100   1,100   1,100   1,100   1,100   1,100   1,100   1,100   1,100   1,100   1,100   1,100   1,100   1,100   1,100   1,100   1,100   1,100   1,100   1,100   1,100   1,100   1,100   1,100   1,100   1,100   1,100   1,100   1,100   1,100   1,100   1,100   1,100   1,100   1,100   1,100   1,100   1,100   1,100   1,100   1,100   1,100   1,100   1,100   1,100   1,100   1,100   1,100   1,100   1,100   1,100   1,100   1,100   1,100   1,100   1,100   1,100   1,100   1,100   1,100   1,100   1,100   1,100   1,100   1,100   1,100   1,100   1,100   1,100   1,100   1,100   1,100   1,100   1,100   1,100   1,100   1,100   1,100   1,100   1,100   1,100   1,100   1,100   1,100   1,100   1,100   1,100   1,100   1,100   1,100   1,10 | СН   | Name     | AKC Performance Title | Male | Female | Date               | Show                        | 1 | 2 | 3 | 4 | # of P | BIS | RBIS | Comp |
|------------------------------------------------------------------------------------------------------------------------------------------------------------------------------------------------------------------------------------------------------------------------------------------------------------------------------------------------------------------------------------------------------------------------------------------------------------------------------------------------------------------------------------------------------------------------------------------------------------------------------------------------------------------------------------------------------------------------------------------------------------------------------------------------------------------------------------------------------------------------------------------------------------------------------------------------------------------------------------------------------------------------------------------------------------------------------------------------------------------------------------------------------------------------------------------------------------------------------------------------------------------------------------------------------------------------------------------------------------------------------------------------------------------------------------------------------------------------------------------------------------------------------------------------------------------------------------------------------------------------------------------------------------------------------------------------------------------------------------------------------------------------------------------------------------------------------------------------------------------------------------------------------------------------------------------------------------------------------------------------------------------------------------------------------------------------------------------------------------------------------|------|----------|-----------------------|------|--------|--------------------|-----------------------------|---|---|---|---|--------|-----|------|------|
| Total:    Total:                                                                                                                                                                                                                                                                                                                                                                                                                                                                                                                                                                                                                                                                                                                                                                                                                                                                                                                                                                                                                                                                                                                                                                                                                                                                                                                                                                                                                                                                                                                                                                                                                                                                                                                                                                                                                                                                                                                                                                                                                                                                                                             | СН   | 3b's Ace | In The Hole           |      |        |                    |                             |   |   |   |   |        |     |      |      |
| Ctbb   3g's Thunder On The Mountain   M                                                                                                                                                                                                                                                                                                                                                                                                                                                                                                                                                                                                                                                                                                                                                                                                                                                                                                                                                                                                                                                                                                                                                                                                                                                                                                                                                                                                                                                                                                                                                                                                                                                                                                                                                                                                                                                                                                                                                                                                                                                                                      |      |          |                       |      |        | June 10, 2006      | Asheville KC, NC            |   |   |   |   | 1      |     |      |      |
| October 20, 2017 Rapid City KC, SD                                                                                                                                                                                                                                                                                                                                                                                                                                                                                                                                                                                                                                                                                                                                                                                                                                                                                                                                                                                                                                                                                                                                                                                                                                                                                                                                                                                                                                                                                                                                                                                                                                                                                                                                                                                                                                                                                                                                                                                                                                                                                           |      |          |                       |      |        |                    | Total:                      | 0 | 0 | 1 | 0 | 1      | 0   | 0    |      |
| October 21, 2017 Rapid City KC, SD                                                                                                                                                                                                                                                                                                                                                                                                                                                                                                                                                                                                                                                                                                                                                                                                                                                                                                                                                                                                                                                                                                                                                                                                                                                                                                                                                                                                                                                                                                                                                                                                                                                                                                                                                                                                                                                                                                                                                                                                                                                                                           | GCHB | 3g's Thu | nder On The Mountain  |      |        |                    |                             |   |   |   |   |        |     |      |      |
| October 22, 2017 Rapid City KC, SD  Total:  December 22, 1979 KC of Philadelphia, PA  Total:  Total: |      |          |                       |      |        |                    |                             |   |   |   | 4 |        |     |      |      |
| Total:    December 22, 1979   KC of Philadelphia, PA   2                                                                                                                                                                                                                                                                                                                                                                                                                                                                                                                                                                                                                                                                                                                                                                                                                                                                                                                                                                                                                                                                                                                                                                                                                                                                                                                                                                                                                                                                                                                                                                                                                                                                                                                                                                                                                                                                                                                                                                                                                                                                     |      |          |                       |      |        | October 21, 2017   | Rapid City KC, SD           |   |   |   | 4 | 2      |     |      |      |
| CH Abbeyshires Mork       m         Total:       1       Total:       0       1       1         CH Abbot of Janday       m         October 3, 1948 Dayton KC, OH       3       1         September 24, 1950 Butler County KC, PA       3       2         Total:       0       1       2         Total:       0       1       2         Total:       0       1       2         Total:       0       1       2       3       0       0         CH Ace Adler       m       April 5, 1973 Dayton KC, OH       3       1       1         April 5, 1973 Dayton KC, OH       3       1       1         August 4, 1973 Battle Creek KC, MI       2       3       4       1         March 17, 1974 Genesee County KC, MI       1       5 <td></td> <td></td> <td></td> <td></td> <td></td> <td>October 22, 2017</td> <td>Rapid City KC, SD</td> <td></td> <td></td> <td></td> <td></td> <td>3</td> <td></td> <td></td> <td></td>                                                                                                                                                                                                                                                                                                                                                                                                                                                                                                                                                                                                                                                                                                                                                                                                                                                                                                                                                                                                                                                                                                                                                                                                      |      |          |                       |      |        | October 22, 2017   | Rapid City KC, SD           |   |   |   |   | 3      |     |      |      |
| December 22, 1979 KC of Philadelphia, PA  Total:  Total:  Total:  O 1 0 0 1 0 0 0  CH Abbot of Janday  M  October 3, 1948 Dayton KC, OH September 24, 1950 Butler County KC, PA September 30, 1950 Grand Rapids KC, MI September 30, 1950 Grand Rapids KC, MI Total:  Total: |      |          |                       |      |        |                    | Total:                      | 0 | 0 | 1 | 2 | 3      | 0   | 0    |      |
| Total:  O 1 0 0 1 0 0 0 0 0 0 0 0 0 0 0 0 0 0 0                                                                                                                                                                                                                                                                                                                                                                                                                                                                                                                                                                                                                                                                                                                                                                                                                                                                                                                                                                                                                                                                                                                                                                                                                                                                                                                                                                                                                                                                                                                                                                                                                                                                                                                                                                                                                                                                                                                                                                                                                                                                              | CH   | Abbeysh  | ires Mork             |      |        |                    |                             |   |   |   |   |        |     |      |      |
| CH Abbot of Janday  October 3, 1948 Dayton KC, OH  September 24, 1950 Butler County KC, PA  September 30, 1950 Grand Rapids KC, MI  Total:  O 1 2 0 3 0 0  CH Ace Adler  M  April 5, 1973 Dayton KC, OH  June 10, 1973 Michaina KC, MI  August 4, 1973 Battle Creek KC, MI  September 23, 1973 Steel City KC, IN  March 17, 1974 Genesee County KC, MI  August 4, 1974 Jaxon KC, MI  3 6 Movember 3, 1974 Northeastern Indiana KC, IN  4 7                                                                                                                                                                                                                                                                                                                                                                                                                                                                                                                                                                                                                                                                                                                                                                                                                                                                                                                                                                                                                                                                                                                                                                                                                                                                                                                                                                                                                                                                                                                                                                                                                                                                                   |      |          |                       |      |        | December 22, 1979  | KC of Philadelphia, PA      |   |   |   |   |        |     |      |      |
| October 3, 1948 Dayton KC, OH 3 1                                                                                                                                                                                                                                                                                                                                                                                                                                                                                                                                                                                                                                                                                                                                                                                                                                                                                                                                                                                                                                                                                                                                                                                                                                                                                                                                                                                                                                                                                                                                                                                                                                                                                                                                                                                                                                                                                                                                                                                                                                                                                            |      |          |                       |      |        |                    | Total:                      | 0 | 1 | 0 | 0 | 1      | 0   | 0    |      |
| September 24, 1950 Butler County KC, PA 3 2 September 30, 1950 Grand Rapids KC, MI 2 3 0 3 0 0  Total: 0 1 2 0 3 0 0  The september 24, 1950 Butler County KC, PA 3 2 1 1 1 1 1 1 1 1 1 1 1 1 1 1 1 1 1 1                                                                                                                                                                                                                                                                                                                                                                                                                                                                                                                                                                                                                                                                                                                                                                                                                                                                                                                                                                                                                                                                                                                                                                                                                                                                                                                                                                                                                                                                                                                                                                                                                                                                                                                                                                                                                                                                                                                    | СН   | Abbot of | f Janday              |      |        |                    | D                           |   |   | 2 |   |        |     |      |      |
| September 30, 1950 Grand Rapids KC, MI  Total:  D 1 2 0 3 0 0  CH Ace Adler  M  April 5, 1973 Dayton KC, OH 3 1  June 10, 1973 Michaina KC, MI 3 2  August 4, 1973 Battle Creek KC, MI 2 3  September 23, 1973 Steel City KC, IN 3 4  March 17, 1974 Genesee County KC, MI 1 5  August 4, 1974 Jaxon KC, MI 3 6  November 3, 1974 Northeastern Indiana KC, IN 4 7                                                                                                                                                                                                                                                                                                                                                                                                                                                                                                                                                                                                                                                                                                                                                                                                                                                                                                                                                                                                                                                                                                                                                                                                                                                                                                                                                                                                                                                                                                                                                                                                                                                                                                                                                            |      |          |                       |      |        |                    | •                           |   |   |   |   |        |     |      |      |
| Total:  O 1 2 0 3 0 0  CH Ace Adler  M  April 5, 1973 Dayton KC, OH 3 1  June 10, 1973 Michaina KC, MI 3 2  August 4, 1973 Battle Creek KC, MI 2 3  September 23, 1973 Steel City KC, IN 3 4  March 17, 1974 Genesee County KC, MI 1 5  August 4, 1974 Jaxon KC, MI 3 6  November 3, 1974 Northeastern Indiana KC, IN 4 7                                                                                                                                                                                                                                                                                                                                                                                                                                                                                                                                                                                                                                                                                                                                                                                                                                                                                                                                                                                                                                                                                                                                                                                                                                                                                                                                                                                                                                                                                                                                                                                                                                                                                                                                                                                                    |      |          |                       |      |        |                    | •                           |   |   | 3 |   |        |     |      |      |
| CH Ace Adler         Mace Adler       Mace April 5, 1973 Dayton KC, OH       3       1         June 10, 1973 Michaina KC, MI       3       2         August 4, 1973 Battle Creek KC, MI       2       3         September 23, 1973 Steel City KC, IN       3       4         March 17, 1974 Genesee County KC, MI       1       5         August 4, 1974 Jaxon KC, MI       3       6         November 3, 1974 Northeastern Indiana KC, IN       4       7                                                                                                                                                                                                                                                                                                                                                                                                                                                                                                                                                                                                                                                                                                                                                                                                                                                                                                                                                                                                                                                                                                                                                                                                                                                                                                                                                                                                                                                                                                                                                                                                                                                                   |      |          |                       |      |        | September 30, 1950 | Grand Rapids KC, MI         |   |   |   |   |        |     |      |      |
| April 5, 1973 Dayton KC, OH 3 1  June 10, 1973 Michaina KC, MI 3 2  August 4, 1973 Battle Creek KC, MI 2 3  September 23, 1973 Steel City KC, IN 3 4  March 17, 1974 Genesee County KC, MI 1 5  August 4, 1974 Jaxon KC, MI 3 6  November 3, 1974 Northeastern Indiana KC, IN 4 7                                                                                                                                                                                                                                                                                                                                                                                                                                                                                                                                                                                                                                                                                                                                                                                                                                                                                                                                                                                                                                                                                                                                                                                                                                                                                                                                                                                                                                                                                                                                                                                                                                                                                                                                                                                                                                            |      |          |                       |      |        |                    | Total:                      | 0 | 1 | 2 | 0 | 3      | 0   | 0    |      |
| June 10, 1973 Michaina KC, MI       3       2         August 4, 1973 Battle Creek KC, MI       2       3         September 23, 1973 Steel City KC, IN       3       4         March 17, 1974 Genesee County KC, MI       1       5         August 4, 1974 Jaxon KC, MI       3       6         November 3, 1974 Northeastern Indiana KC, IN       4       7                                                                                                                                                                                                                                                                                                                                                                                                                                                                                                                                                                                                                                                                                                                                                                                                                                                                                                                                                                                                                                                                                                                                                                                                                                                                                                                                                                                                                                                                                                                                                                                                                                                                                                                                                                  | СН   | Ace Adle | er                    |      |        |                    |                             |   |   |   |   |        |     |      |      |
| August 4, 1973 Battle Creek KC, MI 2 3  September 23, 1973 Steel City KC, IN 3 4  March 17, 1974 Genesee County KC, MI 1 5  August 4, 1974 Jaxon KC, MI 3 6  November 3, 1974 Northeastern Indiana KC, IN 4 7                                                                                                                                                                                                                                                                                                                                                                                                                                                                                                                                                                                                                                                                                                                                                                                                                                                                                                                                                                                                                                                                                                                                                                                                                                                                                                                                                                                                                                                                                                                                                                                                                                                                                                                                                                                                                                                                                                                |      |          |                       |      |        | •                  | •                           |   |   |   |   |        |     |      |      |
| September 23, 1973 Steel City KC, IN       3       4         March 17, 1974 Genesee County KC, MI       1       5         August 4, 1974 Jaxon KC, MI       3       6         November 3, 1974 Northeastern Indiana KC, IN       4       7                                                                                                                                                                                                                                                                                                                                                                                                                                                                                                                                                                                                                                                                                                                                                                                                                                                                                                                                                                                                                                                                                                                                                                                                                                                                                                                                                                                                                                                                                                                                                                                                                                                                                                                                                                                                                                                                                   |      |          |                       |      |        |                    |                             |   |   | 3 |   | 2      |     |      |      |
| March 17, 1974 Genesee County KC, MI 1 5  August 4, 1974 Jaxon KC, MI 3 6  November 3, 1974 Northeastern Indiana KC, IN 4 7                                                                                                                                                                                                                                                                                                                                                                                                                                                                                                                                                                                                                                                                                                                                                                                                                                                                                                                                                                                                                                                                                                                                                                                                                                                                                                                                                                                                                                                                                                                                                                                                                                                                                                                                                                                                                                                                                                                                                                                                  |      |          |                       |      |        | August 4, 1973     | Battle Creek KC, MI         |   | 2 |   |   | 3      |     |      |      |
| August 4, 1974 Jaxon KC, MI 3 6  November 3, 1974 Northeastern Indiana KC, IN 4 7                                                                                                                                                                                                                                                                                                                                                                                                                                                                                                                                                                                                                                                                                                                                                                                                                                                                                                                                                                                                                                                                                                                                                                                                                                                                                                                                                                                                                                                                                                                                                                                                                                                                                                                                                                                                                                                                                                                                                                                                                                            |      |          |                       |      |        | September 23, 1973 | Steel City KC, IN           |   |   | 3 |   | 4      |     |      |      |
| November 3, 1974 Northeastern Indiana KC, IN 4 7                                                                                                                                                                                                                                                                                                                                                                                                                                                                                                                                                                                                                                                                                                                                                                                                                                                                                                                                                                                                                                                                                                                                                                                                                                                                                                                                                                                                                                                                                                                                                                                                                                                                                                                                                                                                                                                                                                                                                                                                                                                                             |      |          |                       |      |        | March 17, 1974     | Genesee County KC, MI       | 1 |   |   |   | 5      |     |      |      |
|                                                                                                                                                                                                                                                                                                                                                                                                                                                                                                                                                                                                                                                                                                                                                                                                                                                                                                                                                                                                                                                                                                                                                                                                                                                                                                                                                                                                                                                                                                                                                                                                                                                                                                                                                                                                                                                                                                                                                                                                                                                                                                                              |      |          |                       |      |        | August 4, 1974     | Jaxon KC, MI                |   |   | 3 |   | 6      |     |      |      |
| December 8, 1974 Ingahm County KC, MI 1 8                                                                                                                                                                                                                                                                                                                                                                                                                                                                                                                                                                                                                                                                                                                                                                                                                                                                                                                                                                                                                                                                                                                                                                                                                                                                                                                                                                                                                                                                                                                                                                                                                                                                                                                                                                                                                                                                                                                                                                                                                                                                                    |      |          |                       |      |        | November 3, 1974   | Northeastern Indiana KC, IN |   |   |   | 4 | 7      |     |      |      |
|                                                                                                                                                                                                                                                                                                                                                                                                                                                                                                                                                                                                                                                                                                                                                                                                                                                                                                                                                                                                                                                                                                                                                                                                                                                                                                                                                                                                                                                                                                                                                                                                                                                                                                                                                                                                                                                                                                                                                                                                                                                                                                                              |      |          |                       |      |        | December 8, 1974   | Ingahm County KC, MI        | 1 |   |   |   | 8      |     |      |      |