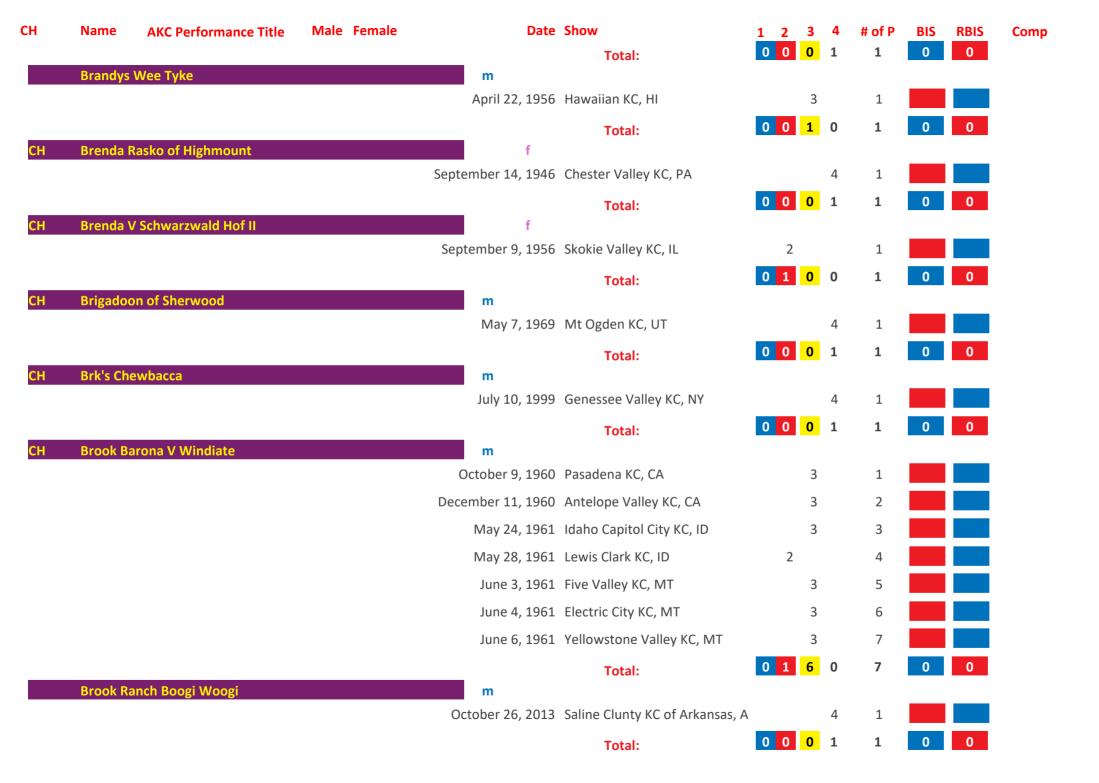

## Saint Bernard AKC Group Placements From 1924 to Date

| March   1,100   1,100   1,100   1,100   1,100   1,100   1,100   1,100   1,100   1,100   1,100   1,100   1,100   1,100   1,100   1,100   1,100   1,100   1,100   1,100   1,100   1,100   1,100   1,100   1,100   1,100   1,100   1,100   1,100   1,100   1,100   1,100   1,100   1,100   1,100   1,100   1,100   1,100   1,100   1,100   1,100   1,100   1,100   1,100   1,100   1,100   1,100   1,100   1,100   1,100   1,100   1,100   1,100   1,100   1,100   1,100   1,100   1,100   1,100   1,100   1,100   1,100   1,100   1,100   1,100   1,100   1,100   1,100   1,100   1,100   1,100   1,100   1,100   1,100   1,100   1,100   1,100   1,100   1,100   1,100   1,100   1,100   1,100   1,100   1,100   1,100   1,100   1,100   1,100   1,100   1,100   1,100   1,100   1,100   1,100   1,100   1,100   1,100   1,100   1,100   1,100   1,100   1,100   1,100   1,100   1,100   1,100   1,100   1,100   1,100   1,100   1,100   1,100   1,100   1,100   1,100   1,100   1,100   1,100   1,100   1,100   1,100   1,100   1,100   1,100   1,100   1,100   1,100   1,100   1,100   1,100   1,100   1,100   1,100   1,100   1,100   1,100   1,100   1,100   1,100   1,100   1,100   1,100   1,100   1,100   1,100   1,100   1,100   1,100   1,100   1,100   1,100   1,100   1,100   1,100   1,100   1,100   1,100   1,100   1,100   1,100   1,100   1,100   1,100   1,100   1,100   1,100   1,100   1,100   1,100   1,100   1,100   1,100   1,100   1,100   1,100   1,100   1,100   1,100   1,100   1,100   1,100   1,100   1,100   1,100   1,100   1,100   1,100   1,100   1,100   1,100   1,100   1,100   1,100   1,100   1,100   1,100   1,100   1,100   1,100   1,100   1,100   1,100   1,100   1,100   1,100   1,100   1,100   1,100   1,100   1,100   1,100   1,100   1,100   1,100   1,100   1,100   1,100   1,100   1,100   1,100   1,100   1,100   1,100   1,100   1,100   1,100   1,100   1,100   1,100   1,100   1,100   1,100   1,100   1,100   1,100   1,100   1,100   1,100   1,100   1,100   1,100   1,100   1,100   1,100   1,100   1,100   1,100   1,100   1,100   1,100   1,100   1,100   1,100   1,10 | СН   | Name     | AKC Performance Title | Male | Female | Date               | Show                        | 1 | 2 | 3 | 4 | # of P | BIS | RBIS | Comp |
|------------------------------------------------------------------------------------------------------------------------------------------------------------------------------------------------------------------------------------------------------------------------------------------------------------------------------------------------------------------------------------------------------------------------------------------------------------------------------------------------------------------------------------------------------------------------------------------------------------------------------------------------------------------------------------------------------------------------------------------------------------------------------------------------------------------------------------------------------------------------------------------------------------------------------------------------------------------------------------------------------------------------------------------------------------------------------------------------------------------------------------------------------------------------------------------------------------------------------------------------------------------------------------------------------------------------------------------------------------------------------------------------------------------------------------------------------------------------------------------------------------------------------------------------------------------------------------------------------------------------------------------------------------------------------------------------------------------------------------------------------------------------------------------------------------------------------------------------------------------------------------------------------------------------------------------------------------------------------------------------------------------------------------------------------------------------------------------------------------------------------|------|----------|-----------------------|------|--------|--------------------|-----------------------------|---|---|---|---|--------|-----|------|------|
| Total:    Total:                                                                                                                                                                                                                                                                                                                                                                                                                                                                                                                                                                                                                                                                                                                                                                                                                                                                                                                                                                                                                                                                                                                                                                                                                                                                                                                                                                                                                                                                                                                                                                                                                                                                                                                                                                                                                                                                                                                                                                                                                                                                                                             | СН   | 3b's Ace | In The Hole           |      |        |                    |                             |   |   |   |   |        |     |      |      |
| Ctbb   3g's Thunder On The Mountain   M                                                                                                                                                                                                                                                                                                                                                                                                                                                                                                                                                                                                                                                                                                                                                                                                                                                                                                                                                                                                                                                                                                                                                                                                                                                                                                                                                                                                                                                                                                                                                                                                                                                                                                                                                                                                                                                                                                                                                                                                                                                                                      |      |          |                       |      |        | June 10, 2006      | Asheville KC, NC            |   |   |   |   | 1      |     |      |      |
| October 20, 2017 Rapid City KC, SD                                                                                                                                                                                                                                                                                                                                                                                                                                                                                                                                                                                                                                                                                                                                                                                                                                                                                                                                                                                                                                                                                                                                                                                                                                                                                                                                                                                                                                                                                                                                                                                                                                                                                                                                                                                                                                                                                                                                                                                                                                                                                           |      |          |                       |      |        |                    | Total:                      | 0 | 0 | 1 | 0 | 1      | 0   | 0    |      |
| October 21, 2017 Rapid City KC, SD                                                                                                                                                                                                                                                                                                                                                                                                                                                                                                                                                                                                                                                                                                                                                                                                                                                                                                                                                                                                                                                                                                                                                                                                                                                                                                                                                                                                                                                                                                                                                                                                                                                                                                                                                                                                                                                                                                                                                                                                                                                                                           | GCHB | 3g's Thu | nder On The Mountain  |      |        |                    |                             |   |   |   |   |        |     |      |      |
| October 22, 2017 Rapid City KC, SD  Total:  December 22, 1979 KC of Philadelphia, PA  Total:  Total: |      |          |                       |      |        |                    |                             |   |   |   | 4 |        |     |      |      |
| Total:    December 22, 1979   KC of Philadelphia, PA   2                                                                                                                                                                                                                                                                                                                                                                                                                                                                                                                                                                                                                                                                                                                                                                                                                                                                                                                                                                                                                                                                                                                                                                                                                                                                                                                                                                                                                                                                                                                                                                                                                                                                                                                                                                                                                                                                                                                                                                                                                                                                     |      |          |                       |      |        | October 21, 2017   | Rapid City KC, SD           |   |   |   | 4 | 2      |     |      |      |
| CH Abbeyshires Mork       m         Total:       1       Total:       0       1       1         CH Abbot of Janday       m         October 3, 1948 Dayton KC, OH       3       1         September 24, 1950 Butler County KC, PA       3       2         Total:       0       1       2         Total:       0       1       2         Total:       0       1       2         Total:       0       1       2       3       0       0         CH Ace Adler       m       April 5, 1973 Dayton KC, OH       3       1       1         April 5, 1973 Dayton KC, OH       3       1       1         August 4, 1973 Battle Creek KC, MI       2       3       4       1         March 17, 1974 Genesee County KC, MI       1       5 <td></td> <td></td> <td></td> <td></td> <td></td> <td>October 22, 2017</td> <td>Rapid City KC, SD</td> <td></td> <td></td> <td></td> <td></td> <td>3</td> <td></td> <td></td> <td></td>                                                                                                                                                                                                                                                                                                                                                                                                                                                                                                                                                                                                                                                                                                                                                                                                                                                                                                                                                                                                                                                                                                                                                                                                      |      |          |                       |      |        | October 22, 2017   | Rapid City KC, SD           |   |   |   |   | 3      |     |      |      |
| December 22, 1979 KC of Philadelphia, PA  Total:  Total:  Total:  O 1 0 0 1 0 0 0  CH Abbot of Janday  M  October 3, 1948 Dayton KC, OH September 24, 1950 Butler County KC, PA September 30, 1950 Grand Rapids KC, MI September 30, 1950 Grand Rapids KC, MI Total:  Total: |      |          |                       |      |        |                    | Total:                      | 0 | 0 | 1 | 2 | 3      | 0   | 0    |      |
| Total:  O 1 0 0 1 0 0 0 0 0 0 0 0 0 0 0 0 0 0 0                                                                                                                                                                                                                                                                                                                                                                                                                                                                                                                                                                                                                                                                                                                                                                                                                                                                                                                                                                                                                                                                                                                                                                                                                                                                                                                                                                                                                                                                                                                                                                                                                                                                                                                                                                                                                                                                                                                                                                                                                                                                              | CH   | Abbeysh  | ires Mork             |      |        |                    |                             |   |   |   |   |        |     |      |      |
| CH Abbot of Janday  October 3, 1948 Dayton KC, OH  September 24, 1950 Butler County KC, PA  September 30, 1950 Grand Rapids KC, MI  Total:  O 1 2 0 3 0 0  CH Ace Adler  M  April 5, 1973 Dayton KC, OH  June 10, 1973 Michaina KC, MI  August 4, 1973 Battle Creek KC, MI  September 23, 1973 Steel City KC, IN  March 17, 1974 Genesee County KC, MI  August 4, 1974 Jaxon KC, MI  3 6 Movember 3, 1974 Northeastern Indiana KC, IN  4 7                                                                                                                                                                                                                                                                                                                                                                                                                                                                                                                                                                                                                                                                                                                                                                                                                                                                                                                                                                                                                                                                                                                                                                                                                                                                                                                                                                                                                                                                                                                                                                                                                                                                                   |      |          |                       |      |        | December 22, 1979  | KC of Philadelphia, PA      |   |   |   |   |        |     |      |      |
| October 3, 1948 Dayton KC, OH 3 1                                                                                                                                                                                                                                                                                                                                                                                                                                                                                                                                                                                                                                                                                                                                                                                                                                                                                                                                                                                                                                                                                                                                                                                                                                                                                                                                                                                                                                                                                                                                                                                                                                                                                                                                                                                                                                                                                                                                                                                                                                                                                            |      |          |                       |      |        |                    | Total:                      | 0 | 1 | 0 | 0 | 1      | 0   | 0    |      |
| September 24, 1950 Butler County KC, PA 3 2 September 30, 1950 Grand Rapids KC, MI 2 3 0 3 0 0  Total: 0 1 2 0 3 0 0  The september 24, 1950 Butler County KC, PA 3 2 1 1 1 1 1 1 1 1 1 1 1 1 1 1 1 1 1 1                                                                                                                                                                                                                                                                                                                                                                                                                                                                                                                                                                                                                                                                                                                                                                                                                                                                                                                                                                                                                                                                                                                                                                                                                                                                                                                                                                                                                                                                                                                                                                                                                                                                                                                                                                                                                                                                                                                    | СН   | Abbot of | f Janday              |      |        |                    | D                           |   |   | 2 |   |        |     |      |      |
| September 30, 1950 Grand Rapids KC, MI  Total:  D 1 2 0 3 0 0  CH Ace Adler  M  April 5, 1973 Dayton KC, OH 3 1  June 10, 1973 Michaina KC, MI 3 2  August 4, 1973 Battle Creek KC, MI 2 3  September 23, 1973 Steel City KC, IN 3 4  March 17, 1974 Genesee County KC, MI 1 5  August 4, 1974 Jaxon KC, MI 3 6  November 3, 1974 Northeastern Indiana KC, IN 4 7                                                                                                                                                                                                                                                                                                                                                                                                                                                                                                                                                                                                                                                                                                                                                                                                                                                                                                                                                                                                                                                                                                                                                                                                                                                                                                                                                                                                                                                                                                                                                                                                                                                                                                                                                            |      |          |                       |      |        |                    | •                           |   |   |   |   |        |     |      |      |
| Total:  O 1 2 0 3 0 0  CH Ace Adler  M  April 5, 1973 Dayton KC, OH 3 1  June 10, 1973 Michaina KC, MI 3 2  August 4, 1973 Battle Creek KC, MI 2 3  September 23, 1973 Steel City KC, IN 3 4  March 17, 1974 Genesee County KC, MI 1 5  August 4, 1974 Jaxon KC, MI 3 6  November 3, 1974 Northeastern Indiana KC, IN 4 7                                                                                                                                                                                                                                                                                                                                                                                                                                                                                                                                                                                                                                                                                                                                                                                                                                                                                                                                                                                                                                                                                                                                                                                                                                                                                                                                                                                                                                                                                                                                                                                                                                                                                                                                                                                                    |      |          |                       |      |        |                    | •                           |   |   | 3 |   |        |     |      |      |
| CH Ace Adler         Mace Adler       Mace April 5, 1973 Dayton KC, OH       3       1         June 10, 1973 Michaina KC, MI       3       2         August 4, 1973 Battle Creek KC, MI       2       3         September 23, 1973 Steel City KC, IN       3       4         March 17, 1974 Genesee County KC, MI       1       5         August 4, 1974 Jaxon KC, MI       3       6         November 3, 1974 Northeastern Indiana KC, IN       4       7                                                                                                                                                                                                                                                                                                                                                                                                                                                                                                                                                                                                                                                                                                                                                                                                                                                                                                                                                                                                                                                                                                                                                                                                                                                                                                                                                                                                                                                                                                                                                                                                                                                                   |      |          |                       |      |        | September 30, 1950 | Grand Rapids KC, MI         |   |   |   |   |        |     |      |      |
| April 5, 1973 Dayton KC, OH 3 1  June 10, 1973 Michaina KC, MI 3 2  August 4, 1973 Battle Creek KC, MI 2 3  September 23, 1973 Steel City KC, IN 3 4  March 17, 1974 Genesee County KC, MI 1 5  August 4, 1974 Jaxon KC, MI 3 6  November 3, 1974 Northeastern Indiana KC, IN 4 7                                                                                                                                                                                                                                                                                                                                                                                                                                                                                                                                                                                                                                                                                                                                                                                                                                                                                                                                                                                                                                                                                                                                                                                                                                                                                                                                                                                                                                                                                                                                                                                                                                                                                                                                                                                                                                            |      |          |                       |      |        |                    | Total:                      | 0 | 1 | 2 | 0 | 3      | 0   | 0    |      |
| June 10, 1973 Michaina KC, MI       3       2         August 4, 1973 Battle Creek KC, MI       2       3         September 23, 1973 Steel City KC, IN       3       4         March 17, 1974 Genesee County KC, MI       1       5         August 4, 1974 Jaxon KC, MI       3       6         November 3, 1974 Northeastern Indiana KC, IN       4       7                                                                                                                                                                                                                                                                                                                                                                                                                                                                                                                                                                                                                                                                                                                                                                                                                                                                                                                                                                                                                                                                                                                                                                                                                                                                                                                                                                                                                                                                                                                                                                                                                                                                                                                                                                  | СН   | Ace Adle | er                    |      |        |                    |                             |   |   |   |   |        |     |      |      |
| August 4, 1973 Battle Creek KC, MI 2 3  September 23, 1973 Steel City KC, IN 3 4  March 17, 1974 Genesee County KC, MI 1 5  August 4, 1974 Jaxon KC, MI 3 6  November 3, 1974 Northeastern Indiana KC, IN 4 7                                                                                                                                                                                                                                                                                                                                                                                                                                                                                                                                                                                                                                                                                                                                                                                                                                                                                                                                                                                                                                                                                                                                                                                                                                                                                                                                                                                                                                                                                                                                                                                                                                                                                                                                                                                                                                                                                                                |      |          |                       |      |        | •                  | •                           |   |   |   |   |        |     |      |      |
| September 23, 1973 Steel City KC, IN       3       4         March 17, 1974 Genesee County KC, MI       1       5         August 4, 1974 Jaxon KC, MI       3       6         November 3, 1974 Northeastern Indiana KC, IN       4       7                                                                                                                                                                                                                                                                                                                                                                                                                                                                                                                                                                                                                                                                                                                                                                                                                                                                                                                                                                                                                                                                                                                                                                                                                                                                                                                                                                                                                                                                                                                                                                                                                                                                                                                                                                                                                                                                                   |      |          |                       |      |        |                    |                             |   |   | 3 |   | 2      |     |      |      |
| March 17, 1974 Genesee County KC, MI 1 5  August 4, 1974 Jaxon KC, MI 3 6  November 3, 1974 Northeastern Indiana KC, IN 4 7                                                                                                                                                                                                                                                                                                                                                                                                                                                                                                                                                                                                                                                                                                                                                                                                                                                                                                                                                                                                                                                                                                                                                                                                                                                                                                                                                                                                                                                                                                                                                                                                                                                                                                                                                                                                                                                                                                                                                                                                  |      |          |                       |      |        | August 4, 1973     | Battle Creek KC, MI         |   | 2 |   |   | 3      |     |      |      |
| August 4, 1974 Jaxon KC, MI 3 6  November 3, 1974 Northeastern Indiana KC, IN 4 7                                                                                                                                                                                                                                                                                                                                                                                                                                                                                                                                                                                                                                                                                                                                                                                                                                                                                                                                                                                                                                                                                                                                                                                                                                                                                                                                                                                                                                                                                                                                                                                                                                                                                                                                                                                                                                                                                                                                                                                                                                            |      |          |                       |      |        | September 23, 1973 | Steel City KC, IN           |   |   | 3 |   | 4      |     |      |      |
| November 3, 1974 Northeastern Indiana KC, IN 4 7                                                                                                                                                                                                                                                                                                                                                                                                                                                                                                                                                                                                                                                                                                                                                                                                                                                                                                                                                                                                                                                                                                                                                                                                                                                                                                                                                                                                                                                                                                                                                                                                                                                                                                                                                                                                                                                                                                                                                                                                                                                                             |      |          |                       |      |        | March 17, 1974     | Genesee County KC, MI       | 1 |   |   |   | 5      |     |      |      |
|                                                                                                                                                                                                                                                                                                                                                                                                                                                                                                                                                                                                                                                                                                                                                                                                                                                                                                                                                                                                                                                                                                                                                                                                                                                                                                                                                                                                                                                                                                                                                                                                                                                                                                                                                                                                                                                                                                                                                                                                                                                                                                                              |      |          |                       |      |        | August 4, 1974     | Jaxon KC, MI                |   |   | 3 |   | 6      |     |      |      |
| December 8, 1974 Ingahm County KC, MI 1 8                                                                                                                                                                                                                                                                                                                                                                                                                                                                                                                                                                                                                                                                                                                                                                                                                                                                                                                                                                                                                                                                                                                                                                                                                                                                                                                                                                                                                                                                                                                                                                                                                                                                                                                                                                                                                                                                                                                                                                                                                                                                                    |      |          |                       |      |        | November 3, 1974   | Northeastern Indiana KC, IN |   |   |   | 4 | 7      |     |      |      |
|                                                                                                                                                                                                                                                                                                                                                                                                                                                                                                                                                                                                                                                                                                                                                                                                                                                                                                                                                                                                                                                                                                                                                                                                                                                                                                                                                                                                                                                                                                                                                                                                                                                                                                                                                                                                                                                                                                                                                                                                                                                                                                                              |      |          |                       |      |        | December 8, 1974   | Ingahm County KC, MI        | 1 |   |   |   | 8      |     |      |      |