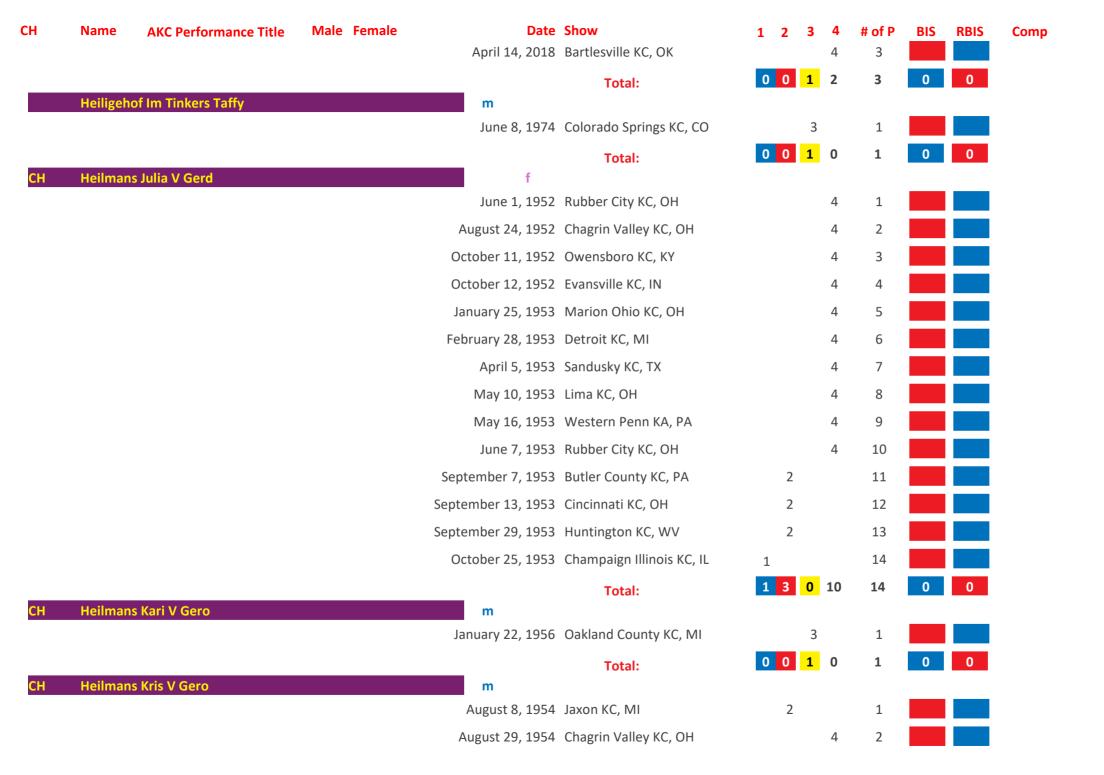

## Saint Bernard AKC Group Placements From 1924 to Date

| March   1,100   1,100   1,100   1,100   1,100   1,100   1,100   1,100   1,100   1,100   1,100   1,100   1,100   1,100   1,100   1,100   1,100   1,100   1,100   1,100   1,100   1,100   1,100   1,100   1,100   1,100   1,100   1,100   1,100   1,100   1,100   1,100   1,100   1,100   1,100   1,100   1,100   1,100   1,100   1,100   1,100   1,100   1,100   1,100   1,100   1,100   1,100   1,100   1,100   1,100   1,100   1,100   1,100   1,100   1,100   1,100   1,100   1,100   1,100   1,100   1,100   1,100   1,100   1,100   1,100   1,100   1,100   1,100   1,100   1,100   1,100   1,100   1,100   1,100   1,100   1,100   1,100   1,100   1,100   1,100   1,100   1,100   1,100   1,100   1,100   1,100   1,100   1,100   1,100   1,100   1,100   1,100   1,100   1,100   1,100   1,100   1,100   1,100   1,100   1,100   1,100   1,100   1,100   1,100   1,100   1,100   1,100   1,100   1,100   1,100   1,100   1,100   1,100   1,100   1,100   1,100   1,100   1,100   1,100   1,100   1,100   1,100   1,100   1,100   1,100   1,100   1,100   1,100   1,100   1,100   1,100   1,100   1,100   1,100   1,100   1,100   1,100   1,100   1,100   1,100   1,100   1,100   1,100   1,100   1,100   1,100   1,100   1,100   1,100   1,100   1,100   1,100   1,100   1,100   1,100   1,100   1,100   1,100   1,100   1,100   1,100   1,100   1,100   1,100   1,100   1,100   1,100   1,100   1,100   1,100   1,100   1,100   1,100   1,100   1,100   1,100   1,100   1,100   1,100   1,100   1,100   1,100   1,100   1,100   1,100   1,100   1,100   1,100   1,100   1,100   1,100   1,100   1,100   1,100   1,100   1,100   1,100   1,100   1,100   1,100   1,100   1,100   1,100   1,100   1,100   1,100   1,100   1,100   1,100   1,100   1,100   1,100   1,100   1,100   1,100   1,100   1,100   1,100   1,100   1,100   1,100   1,100   1,100   1,100   1,100   1,100   1,100   1,100   1,100   1,100   1,100   1,100   1,100   1,100   1,100   1,100   1,100   1,100   1,100   1,100   1,100   1,100   1,100   1,100   1,100   1,100   1,100   1,100   1,100   1,100   1,100   1,100   1,100   1,100   1,10 | СН   | Name     | AKC Performance Title | Male | Female | Date               | Show                        | 1 | 2 | 3 | 4 | # of P | BIS | RBIS | Comp |
|------------------------------------------------------------------------------------------------------------------------------------------------------------------------------------------------------------------------------------------------------------------------------------------------------------------------------------------------------------------------------------------------------------------------------------------------------------------------------------------------------------------------------------------------------------------------------------------------------------------------------------------------------------------------------------------------------------------------------------------------------------------------------------------------------------------------------------------------------------------------------------------------------------------------------------------------------------------------------------------------------------------------------------------------------------------------------------------------------------------------------------------------------------------------------------------------------------------------------------------------------------------------------------------------------------------------------------------------------------------------------------------------------------------------------------------------------------------------------------------------------------------------------------------------------------------------------------------------------------------------------------------------------------------------------------------------------------------------------------------------------------------------------------------------------------------------------------------------------------------------------------------------------------------------------------------------------------------------------------------------------------------------------------------------------------------------------------------------------------------------------|------|----------|-----------------------|------|--------|--------------------|-----------------------------|---|---|---|---|--------|-----|------|------|
| Total:    Total:                                                                                                                                                                                                                                                                                                                                                                                                                                                                                                                                                                                                                                                                                                                                                                                                                                                                                                                                                                                                                                                                                                                                                                                                                                                                                                                                                                                                                                                                                                                                                                                                                                                                                                                                                                                                                                                                                                                                                                                                                                                                                                             | СН   | 3b's Ace | In The Hole           |      |        |                    |                             |   |   |   |   |        |     |      |      |
| Ctbb   3g's Thunder On The Mountain   M                                                                                                                                                                                                                                                                                                                                                                                                                                                                                                                                                                                                                                                                                                                                                                                                                                                                                                                                                                                                                                                                                                                                                                                                                                                                                                                                                                                                                                                                                                                                                                                                                                                                                                                                                                                                                                                                                                                                                                                                                                                                                      |      |          |                       |      |        | June 10, 2006      | Asheville KC, NC            |   |   |   |   | 1      |     |      |      |
| October 20, 2017 Rapid City KC, SD                                                                                                                                                                                                                                                                                                                                                                                                                                                                                                                                                                                                                                                                                                                                                                                                                                                                                                                                                                                                                                                                                                                                                                                                                                                                                                                                                                                                                                                                                                                                                                                                                                                                                                                                                                                                                                                                                                                                                                                                                                                                                           |      |          |                       |      |        |                    | Total:                      | 0 | 0 | 1 | 0 | 1      | 0   | 0    |      |
| October 21, 2017 Rapid City KC, SD                                                                                                                                                                                                                                                                                                                                                                                                                                                                                                                                                                                                                                                                                                                                                                                                                                                                                                                                                                                                                                                                                                                                                                                                                                                                                                                                                                                                                                                                                                                                                                                                                                                                                                                                                                                                                                                                                                                                                                                                                                                                                           | GCHB | 3g's Thu | nder On The Mountain  |      |        |                    |                             |   |   |   |   |        |     |      |      |
| October 22, 2017 Rapid City KC, SD  Total:  December 22, 1979 KC of Philadelphia, PA  Total:  Total: |      |          |                       |      |        |                    |                             |   |   |   | 4 |        |     |      |      |
| Total:    December 22, 1979   KC of Philadelphia, PA   2                                                                                                                                                                                                                                                                                                                                                                                                                                                                                                                                                                                                                                                                                                                                                                                                                                                                                                                                                                                                                                                                                                                                                                                                                                                                                                                                                                                                                                                                                                                                                                                                                                                                                                                                                                                                                                                                                                                                                                                                                                                                     |      |          |                       |      |        | October 21, 2017   | Rapid City KC, SD           |   |   |   | 4 | 2      |     |      |      |
| CH Abbeyshires Mork       m         Total:       1       Total:       0       1       1         CH Abbot of Janday       m         October 3, 1948 Dayton KC, OH       3       1         September 24, 1950 Butler County KC, PA       3       2         Total:       0       1       2         Total:       0       1       2         Total:       0       1       2         Total:       0       1       2       3       0       0         CH Ace Adler       m       April 5, 1973 Dayton KC, OH       3       1       1         April 5, 1973 Dayton KC, OH       3       1       1         August 4, 1973 Battle Creek KC, MI       2       3       4       1         March 17, 1974 Genesee County KC, MI       1       5 <td></td> <td></td> <td></td> <td></td> <td></td> <td>October 22, 2017</td> <td>Rapid City KC, SD</td> <td></td> <td></td> <td></td> <td></td> <td>3</td> <td></td> <td></td> <td></td>                                                                                                                                                                                                                                                                                                                                                                                                                                                                                                                                                                                                                                                                                                                                                                                                                                                                                                                                                                                                                                                                                                                                                                                                      |      |          |                       |      |        | October 22, 2017   | Rapid City KC, SD           |   |   |   |   | 3      |     |      |      |
| December 22, 1979 KC of Philadelphia, PA  Total:  Total:  Total:  O 1 0 0 1 0 0 0  CH Abbot of Janday  M  October 3, 1948 Dayton KC, OH September 24, 1950 Butler County KC, PA September 30, 1950 Grand Rapids KC, MI September 30, 1950 Grand Rapids KC, MI Total:  Total: |      |          |                       |      |        |                    | Total:                      | 0 | 0 | 1 | 2 | 3      | 0   | 0    |      |
| Total:  O 1 0 0 1 0 0 0 0 0 0 0 0 0 0 0 0 0 0 0                                                                                                                                                                                                                                                                                                                                                                                                                                                                                                                                                                                                                                                                                                                                                                                                                                                                                                                                                                                                                                                                                                                                                                                                                                                                                                                                                                                                                                                                                                                                                                                                                                                                                                                                                                                                                                                                                                                                                                                                                                                                              | CH   | Abbeysh  | ires Mork             |      |        |                    |                             |   |   |   |   |        |     |      |      |
| CH Abbot of Janday  October 3, 1948 Dayton KC, OH  September 24, 1950 Butler County KC, PA  September 30, 1950 Grand Rapids KC, MI  Total:  O 1 2 0 3 0 0  CH Ace Adler  M  April 5, 1973 Dayton KC, OH  June 10, 1973 Michaina KC, MI  August 4, 1973 Battle Creek KC, MI  September 23, 1973 Steel City KC, IN  March 17, 1974 Genesee County KC, MI  August 4, 1974 Jaxon KC, MI  3 6 Movember 3, 1974 Northeastern Indiana KC, IN  4 7                                                                                                                                                                                                                                                                                                                                                                                                                                                                                                                                                                                                                                                                                                                                                                                                                                                                                                                                                                                                                                                                                                                                                                                                                                                                                                                                                                                                                                                                                                                                                                                                                                                                                   |      |          |                       |      |        | December 22, 1979  | KC of Philadelphia, PA      |   |   |   |   |        |     |      |      |
| October 3, 1948 Dayton KC, OH 3 1                                                                                                                                                                                                                                                                                                                                                                                                                                                                                                                                                                                                                                                                                                                                                                                                                                                                                                                                                                                                                                                                                                                                                                                                                                                                                                                                                                                                                                                                                                                                                                                                                                                                                                                                                                                                                                                                                                                                                                                                                                                                                            |      |          |                       |      |        |                    | Total:                      | 0 | 1 | 0 | 0 | 1      | 0   | 0    |      |
| September 24, 1950 Butler County KC, PA 3 2 September 30, 1950 Grand Rapids KC, MI 2 3 0 3 0 0  Total: 0 1 2 0 3 0 0  The september 24, 1950 Butler County KC, PA 3 2 1 1 1 1 1 1 1 1 1 1 1 1 1 1 1 1 1 1                                                                                                                                                                                                                                                                                                                                                                                                                                                                                                                                                                                                                                                                                                                                                                                                                                                                                                                                                                                                                                                                                                                                                                                                                                                                                                                                                                                                                                                                                                                                                                                                                                                                                                                                                                                                                                                                                                                    | СН   | Abbot of | f Janday              |      |        |                    | D                           |   |   | 2 |   |        |     |      |      |
| September 30, 1950 Grand Rapids KC, MI  Total:  D 1 2 0 3 0 0  CH Ace Adler  M  April 5, 1973 Dayton KC, OH 3 1  June 10, 1973 Michaina KC, MI 3 2  August 4, 1973 Battle Creek KC, MI 2 3  September 23, 1973 Steel City KC, IN 3 4  March 17, 1974 Genesee County KC, MI 1 5  August 4, 1974 Jaxon KC, MI 3 6  November 3, 1974 Northeastern Indiana KC, IN 4 7                                                                                                                                                                                                                                                                                                                                                                                                                                                                                                                                                                                                                                                                                                                                                                                                                                                                                                                                                                                                                                                                                                                                                                                                                                                                                                                                                                                                                                                                                                                                                                                                                                                                                                                                                            |      |          |                       |      |        |                    | •                           |   |   |   |   |        |     |      |      |
| Total:  O 1 2 0 3 0 0  CH Ace Adler  M  April 5, 1973 Dayton KC, OH 3 1  June 10, 1973 Michaina KC, MI 3 2  August 4, 1973 Battle Creek KC, MI 2 3  September 23, 1973 Steel City KC, IN 3 4  March 17, 1974 Genesee County KC, MI 1 5  August 4, 1974 Jaxon KC, MI 3 6  November 3, 1974 Northeastern Indiana KC, IN 4 7                                                                                                                                                                                                                                                                                                                                                                                                                                                                                                                                                                                                                                                                                                                                                                                                                                                                                                                                                                                                                                                                                                                                                                                                                                                                                                                                                                                                                                                                                                                                                                                                                                                                                                                                                                                                    |      |          |                       |      |        |                    | •                           |   |   | 3 |   |        |     |      |      |
| CH Ace Adler         Mace Adler       Mace April 5, 1973 Dayton KC, OH       3       1         June 10, 1973 Michaina KC, MI       3       2         August 4, 1973 Battle Creek KC, MI       2       3         September 23, 1973 Steel City KC, IN       3       4         March 17, 1974 Genesee County KC, MI       1       5         August 4, 1974 Jaxon KC, MI       3       6         November 3, 1974 Northeastern Indiana KC, IN       4       7                                                                                                                                                                                                                                                                                                                                                                                                                                                                                                                                                                                                                                                                                                                                                                                                                                                                                                                                                                                                                                                                                                                                                                                                                                                                                                                                                                                                                                                                                                                                                                                                                                                                   |      |          |                       |      |        | September 30, 1950 | Grand Rapids KC, MI         |   |   |   |   |        |     |      |      |
| April 5, 1973 Dayton KC, OH 3 1  June 10, 1973 Michaina KC, MI 3 2  August 4, 1973 Battle Creek KC, MI 2 3  September 23, 1973 Steel City KC, IN 3 4  March 17, 1974 Genesee County KC, MI 1 5  August 4, 1974 Jaxon KC, MI 3 6  November 3, 1974 Northeastern Indiana KC, IN 4 7                                                                                                                                                                                                                                                                                                                                                                                                                                                                                                                                                                                                                                                                                                                                                                                                                                                                                                                                                                                                                                                                                                                                                                                                                                                                                                                                                                                                                                                                                                                                                                                                                                                                                                                                                                                                                                            |      |          |                       |      |        |                    | Total:                      | 0 | 1 | 2 | 0 | 3      | 0   | 0    |      |
| June 10, 1973 Michaina KC, MI       3       2         August 4, 1973 Battle Creek KC, MI       2       3         September 23, 1973 Steel City KC, IN       3       4         March 17, 1974 Genesee County KC, MI       1       5         August 4, 1974 Jaxon KC, MI       3       6         November 3, 1974 Northeastern Indiana KC, IN       4       7                                                                                                                                                                                                                                                                                                                                                                                                                                                                                                                                                                                                                                                                                                                                                                                                                                                                                                                                                                                                                                                                                                                                                                                                                                                                                                                                                                                                                                                                                                                                                                                                                                                                                                                                                                  | СН   | Ace Adle | er                    |      |        |                    |                             |   |   |   |   |        |     |      |      |
| August 4, 1973 Battle Creek KC, MI 2 3  September 23, 1973 Steel City KC, IN 3 4  March 17, 1974 Genesee County KC, MI 1 5  August 4, 1974 Jaxon KC, MI 3 6  November 3, 1974 Northeastern Indiana KC, IN 4 7                                                                                                                                                                                                                                                                                                                                                                                                                                                                                                                                                                                                                                                                                                                                                                                                                                                                                                                                                                                                                                                                                                                                                                                                                                                                                                                                                                                                                                                                                                                                                                                                                                                                                                                                                                                                                                                                                                                |      |          |                       |      |        | •                  | •                           |   |   |   |   |        |     |      |      |
| September 23, 1973 Steel City KC, IN       3       4         March 17, 1974 Genesee County KC, MI       1       5         August 4, 1974 Jaxon KC, MI       3       6         November 3, 1974 Northeastern Indiana KC, IN       4       7                                                                                                                                                                                                                                                                                                                                                                                                                                                                                                                                                                                                                                                                                                                                                                                                                                                                                                                                                                                                                                                                                                                                                                                                                                                                                                                                                                                                                                                                                                                                                                                                                                                                                                                                                                                                                                                                                   |      |          |                       |      |        |                    |                             |   |   | 3 |   | 2      |     |      |      |
| March 17, 1974 Genesee County KC, MI 1 5  August 4, 1974 Jaxon KC, MI 3 6  November 3, 1974 Northeastern Indiana KC, IN 4 7                                                                                                                                                                                                                                                                                                                                                                                                                                                                                                                                                                                                                                                                                                                                                                                                                                                                                                                                                                                                                                                                                                                                                                                                                                                                                                                                                                                                                                                                                                                                                                                                                                                                                                                                                                                                                                                                                                                                                                                                  |      |          |                       |      |        | August 4, 1973     | Battle Creek KC, MI         |   | 2 |   |   | 3      |     |      |      |
| August 4, 1974 Jaxon KC, MI 3 6  November 3, 1974 Northeastern Indiana KC, IN 4 7                                                                                                                                                                                                                                                                                                                                                                                                                                                                                                                                                                                                                                                                                                                                                                                                                                                                                                                                                                                                                                                                                                                                                                                                                                                                                                                                                                                                                                                                                                                                                                                                                                                                                                                                                                                                                                                                                                                                                                                                                                            |      |          |                       |      |        | September 23, 1973 | Steel City KC, IN           |   |   | 3 |   | 4      |     |      |      |
| November 3, 1974 Northeastern Indiana KC, IN 4 7                                                                                                                                                                                                                                                                                                                                                                                                                                                                                                                                                                                                                                                                                                                                                                                                                                                                                                                                                                                                                                                                                                                                                                                                                                                                                                                                                                                                                                                                                                                                                                                                                                                                                                                                                                                                                                                                                                                                                                                                                                                                             |      |          |                       |      |        | March 17, 1974     | Genesee County KC, MI       | 1 |   |   |   | 5      |     |      |      |
|                                                                                                                                                                                                                                                                                                                                                                                                                                                                                                                                                                                                                                                                                                                                                                                                                                                                                                                                                                                                                                                                                                                                                                                                                                                                                                                                                                                                                                                                                                                                                                                                                                                                                                                                                                                                                                                                                                                                                                                                                                                                                                                              |      |          |                       |      |        | August 4, 1974     | Jaxon KC, MI                |   |   | 3 |   | 6      |     |      |      |
| December 8, 1974 Ingahm County KC, MI 1 8                                                                                                                                                                                                                                                                                                                                                                                                                                                                                                                                                                                                                                                                                                                                                                                                                                                                                                                                                                                                                                                                                                                                                                                                                                                                                                                                                                                                                                                                                                                                                                                                                                                                                                                                                                                                                                                                                                                                                                                                                                                                                    |      |          |                       |      |        | November 3, 1974   | Northeastern Indiana KC, IN |   |   |   | 4 | 7      |     |      |      |
|                                                                                                                                                                                                                                                                                                                                                                                                                                                                                                                                                                                                                                                                                                                                                                                                                                                                                                                                                                                                                                                                                                                                                                                                                                                                                                                                                                                                                                                                                                                                                                                                                                                                                                                                                                                                                                                                                                                                                                                                                                                                                                                              |      |          |                       |      |        | December 8, 1974   | Ingahm County KC, MI        | 1 |   |   |   | 8      |     |      |      |