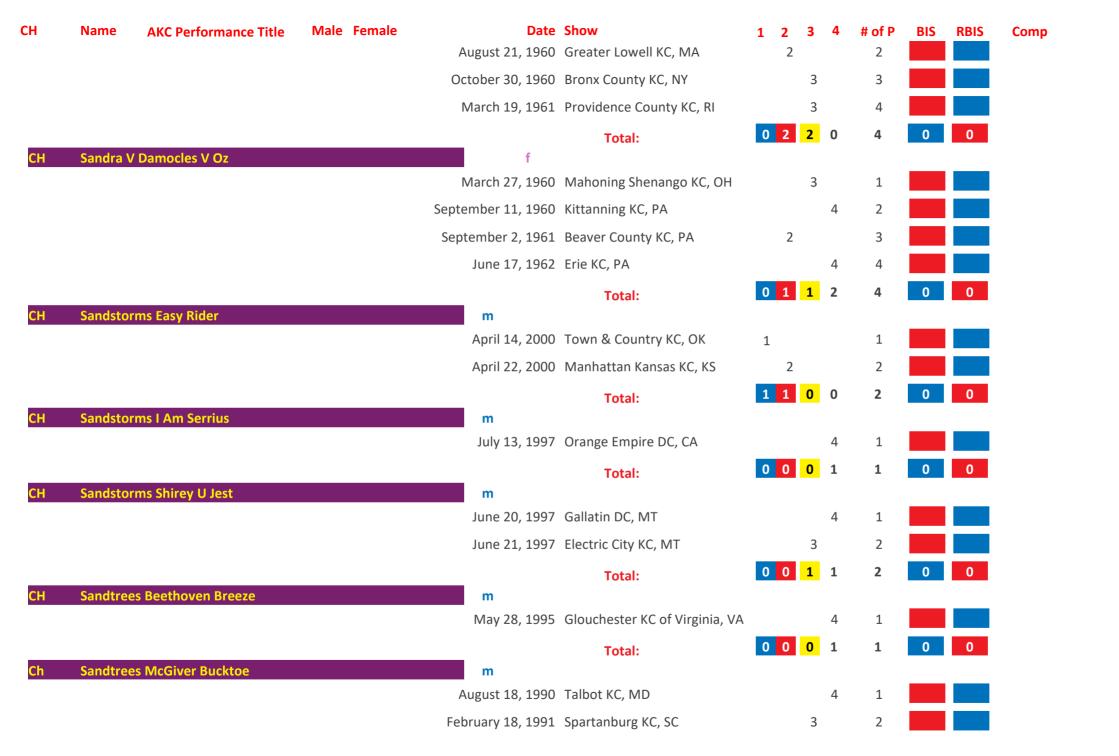

|      |        | September 10, 2017 |                          |   | 2 |   |   | 16     |     |      |      |
|       |          |                              |      |        | •                  | Coeur d'Alene DF, ID     |   |   |   | 4 | 17     |     |      |      |
|       |          |                              |      |        | •                  | Total:                   | 3 | 6 | 2 |   | 17     | 0   | 2    |      |
| СН    | Sandmar  | n of Shady Hollow            |      |        | m                  | rotai.                   |   |   |   |   |        |     |      |      |
|       |          |                              |      |        | March 20, 1960     | Providence County KC, RI |   | 2 |   |   | 1      |     |      |      |

Friday, April 11, 2025 Page 307 of 422



Friday, April 11, 2025 Page 308 of 422



Friday, April 11, 2025 Page 309 of 422



Friday, April 11, 2025 Page 310 of 422

| СН  | Name      | AKC Performance Title | Male | Female | Date                                    | Show                       | 1 2 | 3 | 4 | # of P | BIS | RBIS | Comp |
|-----|-----------|-----------------------|------|--------|-----------------------------------------|----------------------------|-----|---|---|--------|-----|------|------|
|     |           |                       |      |        |                                         | Total:                     | 0 0 | 0 | 2 | 2      | 0   | 0    |      |
| СН  | Scott And | Ira Marker V Rocket   |      |        | m                                       |                            |     |   |   |