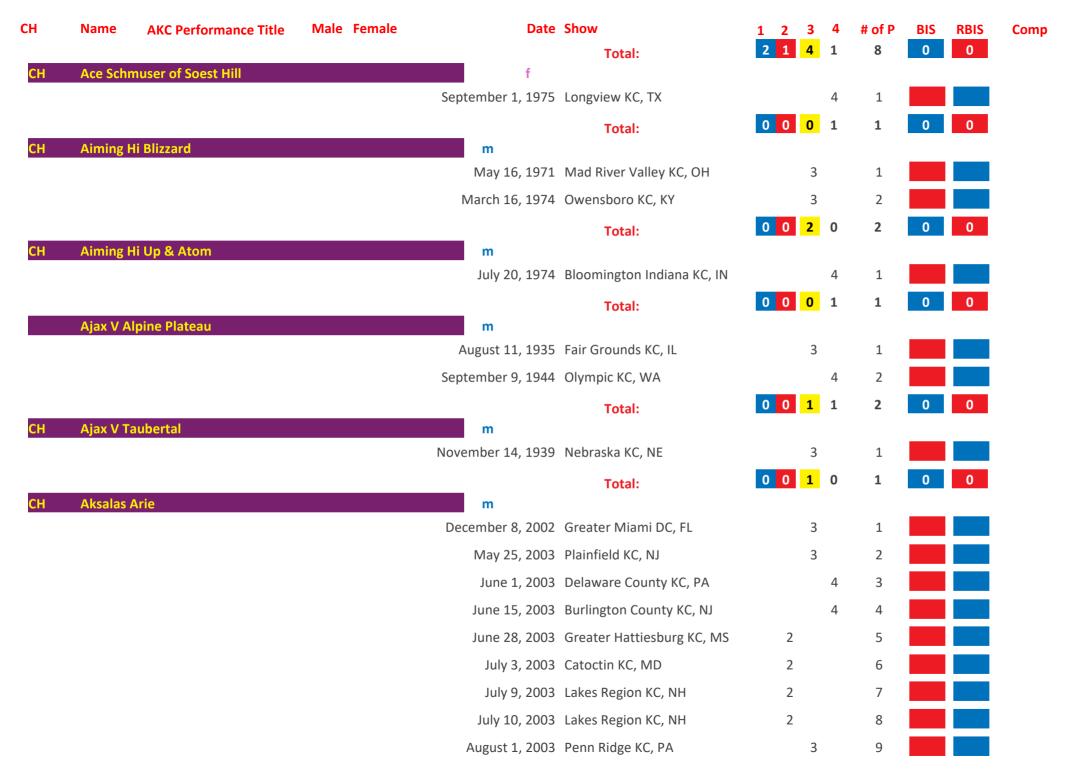

## Saint Bernard AKC Group Placements From 1924 to Date

| March   1,100   1,100   1,100   1,100   1,100   1,100   1,100   1,100   1,100   1,100   1,100   1,100   1,100   1,100   1,100   1,100   1,100   1,100   1,100   1,100   1,100   1,100   1,100   1,100   1,100   1,100   1,100   1,100   1,100   1,100   1,100   1,100   1,100   1,100   1,100   1,100   1,100   1,100   1,100   1,100   1,100   1,100   1,100   1,100   1,100   1,100   1,100   1,100   1,100   1,100   1,100   1,100   1,100   1,100   1,100   1,100   1,100   1,100   1,100   1,100   1,100   1,100   1,100   1,100   1,100   1,100   1,100   1,100   1,100   1,100   1,100   1,100   1,100   1,100   1,100   1,100   1,100   1,100   1,100   1,100   1,100   1,100   1,100   1,100   1,100   1,100   1,100   1,100   1,100   1,100   1,100   1,100   1,100   1,100   1,100   1,100   1,100   1,100   1,100   1,100   1,100   1,100   1,100   1,100   1,100   1,100   1,100   1,100   1,100   1,100   1,100   1,100   1,100   1,100   1,100   1,100   1,100   1,100   1,100   1,100   1,100   1,100   1,100   1,100   1,100   1,100   1,100   1,100   1,100   1,100   1,100   1,100   1,100   1,100   1,100   1,100   1,100   1,100   1,100   1,100   1,100   1,100   1,100   1,100   1,100   1,100   1,100   1,100   1,100   1,100   1,100   1,100   1,100   1,100   1,100   1,100   1,100   1,100   1,100   1,100   1,100   1,100   1,100   1,100   1,100   1,100   1,100   1,100   1,100   1,100   1,100   1,100   1,100   1,100   1,100   1,100   1,100   1,100   1,100   1,100   1,100   1,100   1,100   1,100   1,100   1,100   1,100   1,100   1,100   1,100   1,100   1,100   1,100   1,100   1,100   1,100   1,100   1,100   1,100   1,100   1,100   1,100   1,100   1,100   1,100   1,100   1,100   1,100   1,100   1,100   1,100   1,100   1,100   1,100   1,100   1,100   1,100   1,100   1,100   1,100   1,100   1,100   1,100   1,100   1,100   1,100   1,100   1,100   1,100   1,100   1,100   1,100   1,100   1,100   1,100   1,100   1,100   1,100   1,100   1,100   1,100   1,100   1,100   1,100   1,100   1,100   1,100   1,100   1,100   1,100   1,100   1,100   1,100   1,100   1,10 | СН   | Name     | AKC Performance Title | Male | Female | Date               | Show                        | 1 | 2 | 3 | 4 | # of P | BIS | RBIS | Comp |
|------------------------------------------------------------------------------------------------------------------------------------------------------------------------------------------------------------------------------------------------------------------------------------------------------------------------------------------------------------------------------------------------------------------------------------------------------------------------------------------------------------------------------------------------------------------------------------------------------------------------------------------------------------------------------------------------------------------------------------------------------------------------------------------------------------------------------------------------------------------------------------------------------------------------------------------------------------------------------------------------------------------------------------------------------------------------------------------------------------------------------------------------------------------------------------------------------------------------------------------------------------------------------------------------------------------------------------------------------------------------------------------------------------------------------------------------------------------------------------------------------------------------------------------------------------------------------------------------------------------------------------------------------------------------------------------------------------------------------------------------------------------------------------------------------------------------------------------------------------------------------------------------------------------------------------------------------------------------------------------------------------------------------------------------------------------------------------------------------------------------------|------|----------|-----------------------|------|--------|--------------------|-----------------------------|---|---|---|---|--------|-----|------|------|
| Total:    Total:                                                                                                                                                                                                                                                                                                                                                                                                                                                                                                                                                                                                                                                                                                                                                                                                                                                                                                                                                                                                                                                                                                                                                                                                                                                                                                                                                                                                                                                                                                                                                                                                                                                                                                                                                                                                                                                                                                                                                                                                                                                                                                             | СН   | 3b's Ace | In The Hole           |      |        |                    |                             |   |   |   |   |        |     |      |      |
| Ctbb   3g's Thunder On The Mountain   M                                                                                                                                                                                                                                                                                                                                                                                                                                                                                                                                                                                                                                                                                                                                                                                                                                                                                                                                                                                                                                                                                                                                                                                                                                                                                                                                                                                                                                                                                                                                                                                                                                                                                                                                                                                                                                                                                                                                                                                                                                                                                      |      |          |                       |      |        | June 10, 2006      | Asheville KC, NC            |   |   |   |   | 1      |     |      |      |
| October 20, 2017 Rapid City KC, SD                                                                                                                                                                                                                                                                                                                                                                                                                                                                                                                                                                                                                                                                                                                                                                                                                                                                                                                                                                                                                                                                                                                                                                                                                                                                                                                                                                                                                                                                                                                                                                                                                                                                                                                                                                                                                                                                                                                                                                                                                                                                                           |      |          |                       |      |        |                    | Total:                      | 0 | 0 | 1 | 0 | 1      | 0   | 0    |      |
| October 21, 2017 Rapid City KC, SD                                                                                                                                                                                                                                                                                                                                                                                                                                                                                                                                                                                                                                                                                                                                                                                                                                                                                                                                                                                                                                                                                                                                                                                                                                                                                                                                                                                                                                                                                                                                                                                                                                                                                                                                                                                                                                                                                                                                                                                                                                                                                           | GCHB | 3g's Thu | nder On The Mountain  |      |        |                    |                             |   |   |   |   |        |     |      |      |
| October 22, 2017 Rapid City KC, SD  Total:  December 22, 1979 KC of Philadelphia, PA  Total:  Total: |      |          |                       |      |        |                    |                             |   |   |   | 4 |        |     |      |      |
| Total:    December 22, 1979   KC of Philadelphia, PA   2                                                                                                                                                                                                                                                                                                                                                                                                                                                                                                                                                                                                                                                                                                                                                                                                                                                                                                                                                                                                                                                                                                                                                                                                                                                                                                                                                                                                                                                                                                                                                                                                                                                                                                                                                                                                                                                                                                                                                                                                                                                                     |      |          |                       |      |        | October 21, 2017   | Rapid City KC, SD           |   |   |   | 4 | 2      |     |      |      |
| CH Abbeyshires Mork       m         Total:       1       Total:       0       1       1         CH Abbot of Janday       m         October 3, 1948 Dayton KC, OH       3       1         September 24, 1950 Butler County KC, PA       3       2         Total:       0       1       2         Total:       0       1       2         Total:       0       1       2         Total:       0       1       2       3       0       0         CH Ace Adler       m       April 5, 1973 Dayton KC, OH       3       1       1         April 5, 1973 Dayton KC, OH       3       1       1         August 4, 1973 Battle Creek KC, MI       2       3       4       1         March 17, 1974 Genesee County KC, MI       1       5 <td></td> <td></td> <td></td> <td></td> <td></td> <td>October 22, 2017</td> <td>Rapid City KC, SD</td> <td></td> <td></td> <td></td> <td></td> <td>3</td> <td></td> <td></td> <td></td>                                                                                                                                                                                                                                                                                                                                                                                                                                                                                                                                                                                                                                                                                                                                                                                                                                                                                                                                                                                                                                                                                                                                                                                                      |      |          |                       |      |        | October 22, 2017   | Rapid City KC, SD           |   |   |   |   | 3      |     |      |      |
| December 22, 1979 KC of Philadelphia, PA  Total:  Total:  Total:  O 1 0 0 1 0 0 0  CH Abbot of Janday  M  October 3, 1948 Dayton KC, OH September 24, 1950 Butler County KC, PA September 30, 1950 Grand Rapids KC, MI September 30, 1950 Grand Rapids KC, MI Total:  Total: |      |          |                       |      |        |                    | Total:                      | 0 | 0 | 1 | 2 | 3      | 0   | 0    |      |
| Total:  O 1 0 0 1 0 0 0 0 0 0 0 0 0 0 0 0 0 0 0                                                                                                                                                                                                                                                                                                                                                                                                                                                                                                                                                                                                                                                                                                                                                                                                                                                                                                                                                                                                                                                                                                                                                                                                                                                                                                                                                                                                                                                                                                                                                                                                                                                                                                                                                                                                                                                                                                                                                                                                                                                                              | CH   | Abbeysh  | ires Mork             |      |        |                    |                             |   |   |   |   |        |     |      |      |
| CH Abbot of Janday  October 3, 1948 Dayton KC, OH  September 24, 1950 Butler County KC, PA  September 30, 1950 Grand Rapids KC, MI  Total:  O 1 2 0 3 0 0  CH Ace Adler  M  April 5, 1973 Dayton KC, OH  June 10, 1973 Michaina KC, MI  August 4, 1973 Battle Creek KC, MI  September 23, 1973 Steel City KC, IN  March 17, 1974 Genesee County KC, MI  August 4, 1974 Jaxon KC, MI  3 6 Movember 3, 1974 Northeastern Indiana KC, IN  4 7                                                                                                                                                                                                                                                                                                                                                                                                                                                                                                                                                                                                                                                                                                                                                                                                                                                                                                                                                                                                                                                                                                                                                                                                                                                                                                                                                                                                                                                                                                                                                                                                                                                                                   |      |          |                       |      |        | December 22, 1979  | KC of Philadelphia, PA      |   |   |   |   |        |     |      |      |
| October 3, 1948 Dayton KC, OH 3 1                                                                                                                                                                                                                                                                                                                                                                                                                                                                                                                                                                                                                                                                                                                                                                                                                                                                                                                                                                                                                                                                                                                                                                                                                                                                                                                                                                                                                                                                                                                                                                                                                                                                                                                                                                                                                                                                                                                                                                                                                                                                                            |      |          |                       |      |        |                    | Total:                      | 0 | 1 | 0 | 0 | 1      | 0   | 0    |      |
| September 24, 1950 Butler County KC, PA 3 2 September 30, 1950 Grand Rapids KC, MI 2 3 0 3 0 0  Total: 0 1 2 0 3 0 0  The september 24, 1950 Butler County KC, PA 3 2 1 1 1 1 1 1 1 1 1 1 1 1 1 1 1 1 1 1                                                                                                                                                                                                                                                                                                                                                                                                                                                                                                                                                                                                                                                                                                                                                                                                                                                                                                                                                                                                                                                                                                                                                                                                                                                                                                                                                                                                                                                                                                                                                                                                                                                                                                                                                                                                                                                                                                                    | СН   | Abbot of | f Janday              |      |        |                    | D                           |   |   | 2 |   |        |     |      |      |
| September 30, 1950 Grand Rapids KC, MI  Total:  D 1 2 0 3 0 0  CH Ace Adler  M  April 5, 1973 Dayton KC, OH 3 1  June 10, 1973 Michaina KC, MI 3 2  August 4, 1973 Battle Creek KC, MI 2 3  September 23, 1973 Steel City KC, IN 3 4  March 17, 1974 Genesee County KC, MI 1 5  August 4, 1974 Jaxon KC, MI 3 6  November 3, 1974 Northeastern Indiana KC, IN 4 7                                                                                                                                                                                                                                                                                                                                                                                                                                                                                                                                                                                                                                                                                                                                                                                                                                                                                                                                                                                                                                                                                                                                                                                                                                                                                                                                                                                                                                                                                                                                                                                                                                                                                                                                                            |      |          |                       |      |        |                    | •                           |   |   |   |   |        |     |      |      |
| Total:  O 1 2 0 3 0 0  CH Ace Adler  M  April 5, 1973 Dayton KC, OH 3 1  June 10, 1973 Michaina KC, MI 3 2  August 4, 1973 Battle Creek KC, MI 2 3  September 23, 1973 Steel City KC, IN 3 4  March 17, 1974 Genesee County KC, MI 1 5  August 4, 1974 Jaxon KC, MI 3 6  November 3, 1974 Northeastern Indiana KC, IN 4 7                                                                                                                                                                                                                                                                                                                                                                                                                                                                                                                                                                                                                                                                                                                                                                                                                                                                                                                                                                                                                                                                                                                                                                                                                                                                                                                                                                                                                                                                                                                                                                                                                                                                                                                                                                                                    |      |          |                       |      |        |                    | •                           |   |   | 3 |   |        |     |      |      |
| CH Ace Adler         Mace Adler       Mace April 5, 1973 Dayton KC, OH       3       1         June 10, 1973 Michaina KC, MI       3       2         August 4, 1973 Battle Creek KC, MI       2       3         September 23, 1973 Steel City KC, IN       3       4         March 17, 1974 Genesee County KC, MI       1       5         August 4, 1974 Jaxon KC, MI       3       6         November 3, 1974 Northeastern Indiana KC, IN       4       7                                                                                                                                                                                                                                                                                                                                                                                                                                                                                                                                                                                                                                                                                                                                                                                                                                                                                                                                                                                                                                                                                                                                                                                                                                                                                                                                                                                                                                                                                                                                                                                                                                                                   |      |          |                       |      |        | September 30, 1950 | Grand Rapids KC, MI         |   |   |   |   |        |     |      |      |
| April 5, 1973 Dayton KC, OH 3 1  June 10, 1973 Michaina KC, MI 3 2  August 4, 1973 Battle Creek KC, MI 2 3  September 23, 1973 Steel City KC, IN 3 4  March 17, 1974 Genesee County KC, MI 1 5  August 4, 1974 Jaxon KC, MI 3 6  November 3, 1974 Northeastern Indiana KC, IN 4 7                                                                                                                                                                                                                                                                                                                                                                                                                                                                                                                                                                                                                                                                                                                                                                                                                                                                                                                                                                                                                                                                                                                                                                                                                                                                                                                                                                                                                                                                                                                                                                                                                                                                                                                                                                                                                                            |      |          |                       |      |        |                    | Total:                      | 0 | 1 | 2 | 0 | 3      | 0   | 0    |      |
| June 10, 1973 Michaina KC, MI       3       2         August 4, 1973 Battle Creek KC, MI       2       3         September 23, 1973 Steel City KC, IN       3       4         March 17, 1974 Genesee County KC, MI       1       5         August 4, 1974 Jaxon KC, MI       3       6         November 3, 1974 Northeastern Indiana KC, IN       4       7                                                                                                                                                                                                                                                                                                                                                                                                                                                                                                                                                                                                                                                                                                                                                                                                                                                                                                                                                                                                                                                                                                                                                                                                                                                                                                                                                                                                                                                                                                                                                                                                                                                                                                                                                                  | СН   | Ace Adle | er                    |      |        |                    |                             |   |   |   |   |        |     |      |      |
| August 4, 1973 Battle Creek KC, MI 2 3  September 23, 1973 Steel City KC, IN 3 4  March 17, 1974 Genesee County KC, MI 1 5  August 4, 1974 Jaxon KC, MI 3 6  November 3, 1974 Northeastern Indiana KC, IN 4 7                                                                                                                                                                                                                                                                                                                                                                                                                                                                                                                                                                                                                                                                                                                                                                                                                                                                                                                                                                                                                                                                                                                                                                                                                                                                                                                                                                                                                                                                                                                                                                                                                                                                                                                                                                                                                                                                                                                |      |          |                       |      |        | •                  | •                           |   |   |   |   |        |     |      |      |
| September 23, 1973 Steel City KC, IN       3       4         March 17, 1974 Genesee County KC, MI       1       5         August 4, 1974 Jaxon KC, MI       3       6         November 3, 1974 Northeastern Indiana KC, IN       4       7                                                                                                                                                                                                                                                                                                                                                                                                                                                                                                                                                                                                                                                                                                                                                                                                                                                                                                                                                                                                                                                                                                                                                                                                                                                                                                                                                                                                                                                                                                                                                                                                                                                                                                                                                                                                                                                                                   |      |          |                       |      |        |                    |                             |   |   | 3 |   | 2      |     |      |      |
| March 17, 1974 Genesee County KC, MI 1 5  August 4, 1974 Jaxon KC, MI 3 6  November 3, 1974 Northeastern Indiana KC, IN 4 7                                                                                                                                                                                                                                                                                                                                                                                                                                                                                                                                                                                                                                                                                                                                                                                                                                                                                                                                                                                                                                                                                                                                                                                                                                                                                                                                                                                                                                                                                                                                                                                                                                                                                                                                                                                                                                                                                                                                                                                                  |      |          |                       |      |        | August 4, 1973     | Battle Creek KC, MI         |   | 2 |   |   | 3      |     |      |      |
| August 4, 1974 Jaxon KC, MI 3 6  November 3, 1974 Northeastern Indiana KC, IN 4 7                                                                                                                                                                                                                                                                                                                                                                                                                                                                                                                                                                                                                                                                                                                                                                                                                                                                                                                                                                                                                                                                                                                                                                                                                                                                                                                                                                                                                                                                                                                                                                                                                                                                                                                                                                                                                                                                                                                                                                                                                                            |      |          |                       |      |        | September 23, 1973 | Steel City KC, IN           |   |   | 3 |   | 4      |     |      |      |
| November 3, 1974 Northeastern Indiana KC, IN 4 7                                                                                                                                                                                                                                                                                                                                                                                                                                                                                                                                                                                                                                                                                                                                                                                                                                                                                                                                                                                                                                                                                                                                                                                                                                                                                                                                                                                                                                                                                                                                                                                                                                                                                                                                                                                                                                                                                                                                                                                                                                                                             |      |          |                       |      |        | March 17, 1974     | Genesee County KC, MI       | 1 |   |   |   | 5      |     |      |      |
|                                                                                                                                                                                                                                                                                                                                                                                                                                                                                                                                                                                                                                                                                                                                                                                                                                                                                                                                                                                                                                                                                                                                                                                                                                                                                                                                                                                                                                                                                                                                                                                                                                                                                                                                                                                                                                                                                                                                                                                                                                                                                                                              |      |          |                       |      |        | August 4, 1974     | Jaxon KC, MI                |   |   | 3 |   | 6      |     |      |      |
| December 8, 1974 Ingahm County KC, MI 1 8                                                                                                                                                                                                                                                                                                                                                                                                                                                                                                                                                                                                                                                                                                                                                                                                                                                                                                                                                                                                                                                                                                                                                                                                                                                                                                                                                                                                                                                                                                                                                                                                                                                                                                                                                                                                                                                                                                                                                                                                                                                                                    |      |          |                       |      |        | November 3, 1974   | Northeastern Indiana KC, IN |   |   |   | 4 | 7      |     |      |      |
|                                                                                                                                                                                                                                                                                                                                                                                                                                                                                                                                                                                                                                                                                                                                                                                                                                                                                                                                                                                                                                                                                                                                                                                                                                                                                                                                                                                                                                                                                                                                                                                                                                                                                                                                                                                                                                                                                                                                                                                                                                                                                                                              |      |          |                       |      |        | December 8, 1974   | Ingahm County KC, MI        | 1 |   |   |   | 8      |     |      |      |