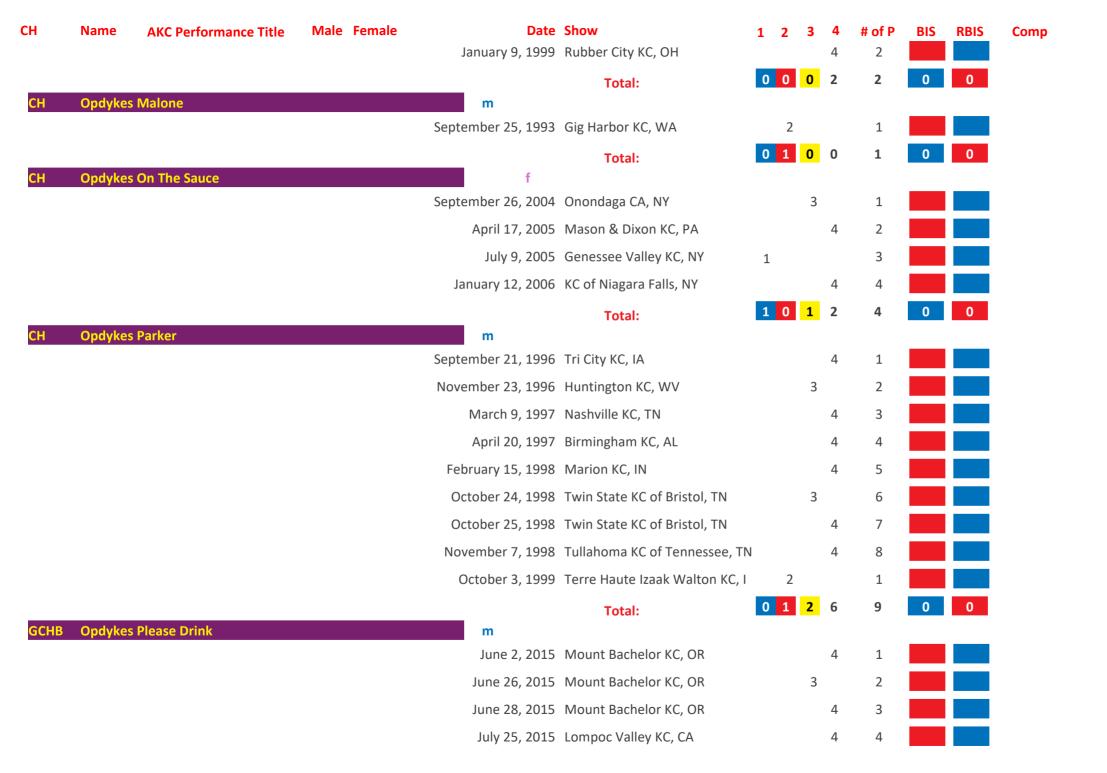

| September 3, 1979 | Louisville KC, KY        |    | 2  |           |    | 111    |     |      |      |
|    |           |                       |      |        | September 3, 1979 | Louisville KC, KY        |    | 2  |           |    | 111    |     |      |      |
|    |           |                       | _    |        |                   | Total:                   | 38 | 36 | <b>27</b> | 18 | 119    | 3   | 0    | 3488 |
| СН | Opdykes J | letson                |      |        | m                 |                          |    |    |           |    |        |     |      |      |
|    |           |                       |      |        | January 8, 1999   | Columbiana County KC, OH |    |    |           | 4  | 1      |     |      |      |

Friday, April 11, 2025 Page 255 of 422



Friday, April 11, 2025 Page 256 of 422

| СН   | Name      | AKC Performance Title | Male | Female | Date               | Show                           | 1 2 | 3 | 4 | # of P | BIS | RBIS | Comp |
|------|-----------|-----------------------|------|--------|--------------------|--------------------------------|-----|---|---|--------|-----|------|------|
|      |           |                       |      |        | June 12, 2016      | Contra Costa County KC, CA     |     | 3 |   | 5      |     |      |      |
|      |           |                       |      |        |                    | Total:                         | 0   | 2 | 3 | 5      | 0   | 0    |      |
| СН   | Opdykes : | Sedona                |      |        | m                  |                                |     |   |