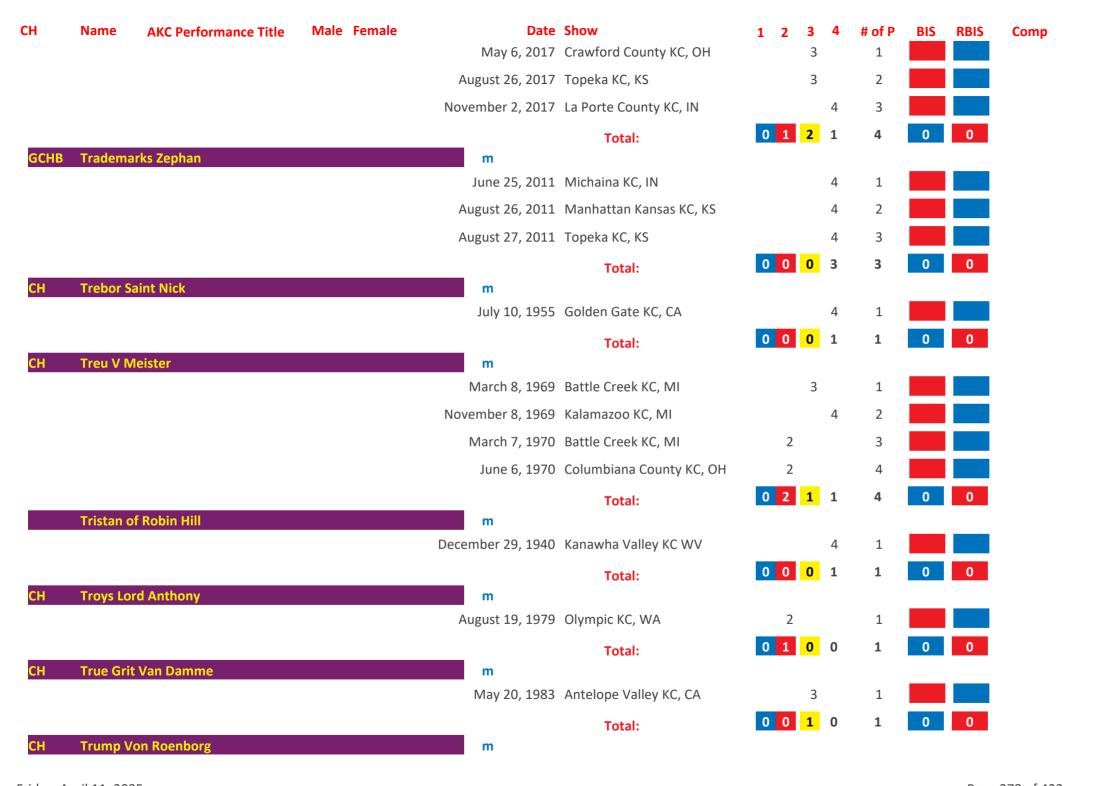

, 2021       | Kalamazoo KC, MI                 |   |   |   | 4 | 1      |     |      |      |
|      |        |                              |      |        | May 7, 2023        | Crawford County KC, OH           | 1 |   |   |   | 2      |     |      |      |
|      |        |                              |      |        |                    | Total:                           | 1 | 0 | 0 | 1 | 2      | 0   | 0    |      |
| GCH  | Tradem | arks Redhot Star Gazer       |      |        | m                  |                                  |   |   |   |   |        |     |      |      |
|      |        |                              |      |        | March 6, 2016      | Belle City KC, MO                |   | 2 |   |   | 1      |     |      |      |

Friday, April 11, 2025 Page 377 of 422



Friday, April 11, 2025 Page 378 of 422

| СН | Name       | AKC Performance Title | Male | Female | Dat              | e Show                           | 1 | 2 | 3 | 4 | # of P | BIS | RBIS | Comp |
|----|------------|-----------------------|------|--------|------------------|----------------------------------|---|---|---|---|--------|-----|------|------|
|    |            |                       |      |        | May 26, 198      | 6 San Fernando KC, CA            |   |   | 3 |   | 1      |     |      |      |
|    |            |                       |      |        |                  | Total:                           | 0 | 0 | 1 | 0 | 1      | 0   | 0    |      |
| СН | Trusts Gei | ntle Ben V Slaton     |      |        | m                |                                  |   |   |