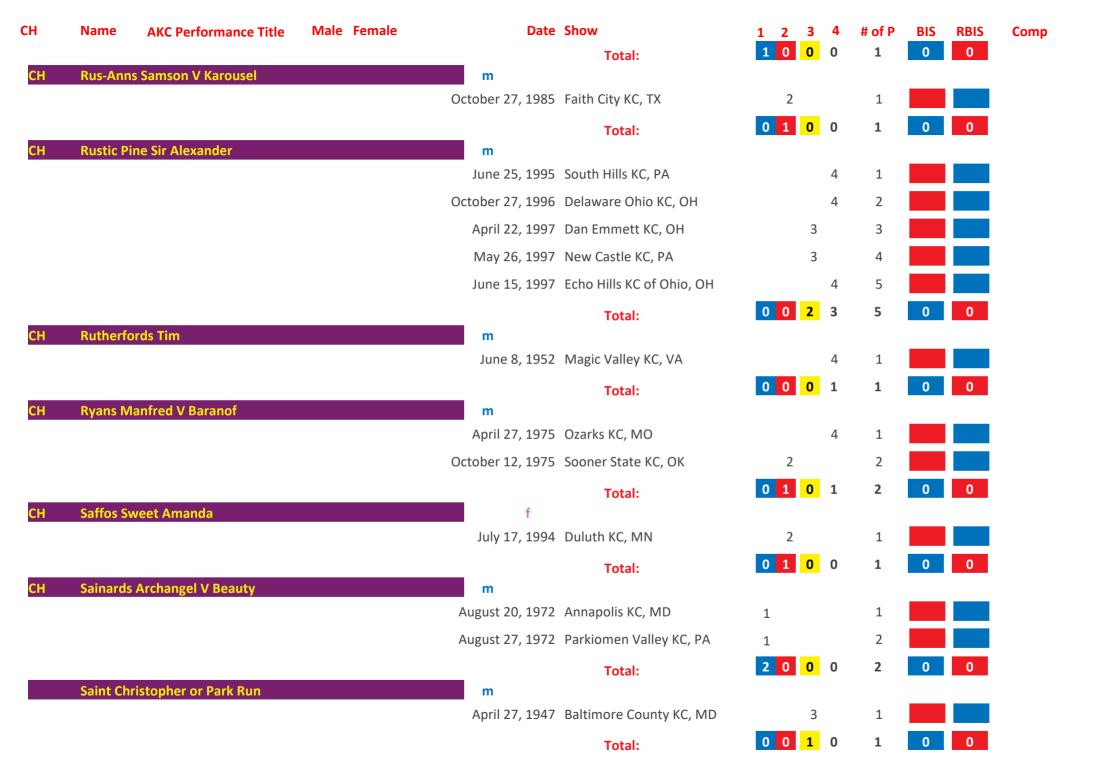

## Saint Bernard AKC Group Placements From 1924 to Date

| March   1,100   1,100   1,100   1,100   1,100   1,100   1,100   1,100   1,100   1,100   1,100   1,100   1,100   1,100   1,100   1,100   1,100   1,100   1,100   1,100   1,100   1,100   1,100   1,100   1,100   1,100   1,100   1,100   1,100   1,100   1,100   1,100   1,100   1,100   1,100   1,100   1,100   1,100   1,100   1,100   1,100   1,100   1,100   1,100   1,100   1,100   1,100   1,100   1,100   1,100   1,100   1,100   1,100   1,100   1,100   1,100   1,100   1,100   1,100   1,100   1,100   1,100   1,100   1,100   1,100   1,100   1,100   1,100   1,100   1,100   1,100   1,100   1,100   1,100   1,100   1,100   1,100   1,100   1,100   1,100   1,100   1,100   1,100   1,100   1,100   1,100   1,100   1,100   1,100   1,100   1,100   1,100   1,100   1,100   1,100   1,100   1,100   1,100   1,100   1,100   1,100   1,100   1,100   1,100   1,100   1,100   1,100   1,100   1,100   1,100   1,100   1,100   1,100   1,100   1,100   1,100   1,100   1,100   1,100   1,100   1,100   1,100   1,100   1,100   1,100   1,100   1,100   1,100   1,100   1,100   1,100   1,100   1,100   1,100   1,100   1,100   1,100   1,100   1,100   1,100   1,100   1,100   1,100   1,100   1,100   1,100   1,100   1,100   1,100   1,100   1,100   1,100   1,100   1,100   1,100   1,100   1,100   1,100   1,100   1,100   1,100   1,100   1,100   1,100   1,100   1,100   1,100   1,100   1,100   1,100   1,100   1,100   1,100   1,100   1,100   1,100   1,100   1,100   1,100   1,100   1,100   1,100   1,100   1,100   1,100   1,100   1,100   1,100   1,100   1,100   1,100   1,100   1,100   1,100   1,100   1,100   1,100   1,100   1,100   1,100   1,100   1,100   1,100   1,100   1,100   1,100   1,100   1,100   1,100   1,100   1,100   1,100   1,100   1,100   1,100   1,100   1,100   1,100   1,100   1,100   1,100   1,100   1,100   1,100   1,100   1,100   1,100   1,100   1,100   1,100   1,100   1,100   1,100   1,100   1,100   1,100   1,100   1,100   1,100   1,100   1,100   1,100   1,100   1,100   1,100   1,100   1,100   1,100   1,100   1,100   1,100   1,100   1,100   1,100   1,10 | СН   | Name     | AKC Performance Title | Male | Female | Date               | Show                        | 1 | 2 | 3 | 4 | # of P | BIS | RBIS | Comp |
|------------------------------------------------------------------------------------------------------------------------------------------------------------------------------------------------------------------------------------------------------------------------------------------------------------------------------------------------------------------------------------------------------------------------------------------------------------------------------------------------------------------------------------------------------------------------------------------------------------------------------------------------------------------------------------------------------------------------------------------------------------------------------------------------------------------------------------------------------------------------------------------------------------------------------------------------------------------------------------------------------------------------------------------------------------------------------------------------------------------------------------------------------------------------------------------------------------------------------------------------------------------------------------------------------------------------------------------------------------------------------------------------------------------------------------------------------------------------------------------------------------------------------------------------------------------------------------------------------------------------------------------------------------------------------------------------------------------------------------------------------------------------------------------------------------------------------------------------------------------------------------------------------------------------------------------------------------------------------------------------------------------------------------------------------------------------------------------------------------------------------|------|----------|-----------------------|------|--------|--------------------|-----------------------------|---|---|---|---|--------|-----|------|------|
| Total:    Total:                                                                                                                                                                                                                                                                                                                                                                                                                                                                                                                                                                                                                                                                                                                                                                                                                                                                                                                                                                                                                                                                                                                                                                                                                                                                                                                                                                                                                                                                                                                                                                                                                                                                                                                                                                                                                                                                                                                                                                                                                                                                                                             | СН   | 3b's Ace | In The Hole           |      |        |                    |                             |   |   |   |   |        |     |      |      |
| Ctbb   3g's Thunder On The Mountain   M                                                                                                                                                                                                                                                                                                                                                                                                                                                                                                                                                                                                                                                                                                                                                                                                                                                                                                                                                                                                                                                                                                                                                                                                                                                                                                                                                                                                                                                                                                                                                                                                                                                                                                                                                                                                                                                                                                                                                                                                                                                                                      |      |          |                       |      |        | June 10, 2006      | Asheville KC, NC            |   |   |   |   | 1      |     |      |      |
| October 20, 2017 Rapid City KC, SD                                                                                                                                                                                                                                                                                                                                                                                                                                                                                                                                                                                                                                                                                                                                                                                                                                                                                                                                                                                                                                                                                                                                                                                                                                                                                                                                                                                                                                                                                                                                                                                                                                                                                                                                                                                                                                                                                                                                                                                                                                                                                           |      |          |                       |      |        |                    | Total:                      | 0 | 0 | 1 | 0 | 1      | 0   | 0    |      |
| October 21, 2017 Rapid City KC, SD                                                                                                                                                                                                                                                                                                                                                                                                                                                                                                                                                                                                                                                                                                                                                                                                                                                                                                                                                                                                                                                                                                                                                                                                                                                                                                                                                                                                                                                                                                                                                                                                                                                                                                                                                                                                                                                                                                                                                                                                                                                                                           | GCHB | 3g's Thu | nder On The Mountain  |      |        |                    |                             |   |   |   |   |        |     |      |      |
| October 22, 2017 Rapid City KC, SD  Total:  December 22, 1979 KC of Philadelphia, PA  Total:  Total: |      |          |                       |      |        |                    |                             |   |   |   | 4 |        |     |      |      |
| Total:    December 22, 1979   KC of Philadelphia, PA   2                                                                                                                                                                                                                                                                                                                                                                                                                                                                                                                                                                                                                                                                                                                                                                                                                                                                                                                                                                                                                                                                                                                                                                                                                                                                                                                                                                                                                                                                                                                                                                                                                                                                                                                                                                                                                                                                                                                                                                                                                                                                     |      |          |                       |      |        | October 21, 2017   | Rapid City KC, SD           |   |   |   | 4 | 2      |     |      |      |
| CH Abbeyshires Mork       m         Total:       1       Total:       0       1       1         CH Abbot of Janday       m         October 3, 1948 Dayton KC, OH       3       1         September 24, 1950 Butler County KC, PA       3       2         Total:       0       1       2         Total:       0       1       2         Total:       0       1       2         Total:       0       1       2       3       0       0         CH Ace Adler       m       April 5, 1973 Dayton KC, OH       3       1       1         April 5, 1973 Dayton KC, OH       3       1       1         August 4, 1973 Battle Creek KC, MI       2       3       4       1         March 17, 1974 Genesee County KC, MI       1       5 <td></td> <td></td> <td></td> <td></td> <td></td> <td>October 22, 2017</td> <td>Rapid City KC, SD</td> <td></td> <td></td> <td></td> <td></td> <td>3</td> <td></td> <td></td> <td></td>                                                                                                                                                                                                                                                                                                                                                                                                                                                                                                                                                                                                                                                                                                                                                                                                                                                                                                                                                                                                                                                                                                                                                                                                      |      |          |                       |      |        | October 22, 2017   | Rapid City KC, SD           |   |   |   |   | 3      |     |      |      |
| December 22, 1979 KC of Philadelphia, PA  Total:  Total:  Total:  O 1 0 0 1 0 0 0  CH Abbot of Janday  M  October 3, 1948 Dayton KC, OH September 24, 1950 Butler County KC, PA September 30, 1950 Grand Rapids KC, MI September 30, 1950 Grand Rapids KC, MI Total:  Total: |      |          |                       |      |        |                    | Total:                      | 0 | 0 | 1 | 2 | 3      | 0   | 0    |      |
| Total:  O 1 0 0 1 0 0 0 0 0 0 0 0 0 0 0 0 0 0 0                                                                                                                                                                                                                                                                                                                                                                                                                                                                                                                                                                                                                                                                                                                                                                                                                                                                                                                                                                                                                                                                                                                                                                                                                                                                                                                                                                                                                                                                                                                                                                                                                                                                                                                                                                                                                                                                                                                                                                                                                                                                              | CH   | Abbeysh  | ires Mork             |      |        |                    |                             |   |   |   |   |        |     |      |      |
| CH Abbot of Janday  October 3, 1948 Dayton KC, OH  September 24, 1950 Butler County KC, PA  September 30, 1950 Grand Rapids KC, MI  Total:  O 1 2 0 3 0 0  CH Ace Adler  M  April 5, 1973 Dayton KC, OH  June 10, 1973 Michaina KC, MI  August 4, 1973 Battle Creek KC, MI  September 23, 1973 Steel City KC, IN  March 17, 1974 Genesee County KC, MI  August 4, 1974 Jaxon KC, MI  3 6 Movember 3, 1974 Northeastern Indiana KC, IN  4 7                                                                                                                                                                                                                                                                                                                                                                                                                                                                                                                                                                                                                                                                                                                                                                                                                                                                                                                                                                                                                                                                                                                                                                                                                                                                                                                                                                                                                                                                                                                                                                                                                                                                                   |      |          |                       |      |        | December 22, 1979  | KC of Philadelphia, PA      |   |   |   |   |        |     |      |      |
| October 3, 1948 Dayton KC, OH 3 1                                                                                                                                                                                                                                                                                                                                                                                                                                                                                                                                                                                                                                                                                                                                                                                                                                                                                                                                                                                                                                                                                                                                                                                                                                                                                                                                                                                                                                                                                                                                                                                                                                                                                                                                                                                                                                                                                                                                                                                                                                                                                            |      |          |                       |      |        |                    | Total:                      | 0 | 1 | 0 | 0 | 1      | 0   | 0    |      |
| September 24, 1950 Butler County KC, PA 3 2 September 30, 1950 Grand Rapids KC, MI 2 3 0 3 0 0  Total: 0 1 2 0 3 0 0  The september 24, 1950 Butler County KC, PA 3 2 1 1 1 1 1 1 1 1 1 1 1 1 1 1 1 1 1 1                                                                                                                                                                                                                                                                                                                                                                                                                                                                                                                                                                                                                                                                                                                                                                                                                                                                                                                                                                                                                                                                                                                                                                                                                                                                                                                                                                                                                                                                                                                                                                                                                                                                                                                                                                                                                                                                                                                    | СН   | Abbot of | f Janday              |      |        |                    | D                           |   |   | 2 |   |        |     |      |      |
| September 30, 1950 Grand Rapids KC, MI  Total:  D 1 2 0 3 0 0  CH Ace Adler  M  April 5, 1973 Dayton KC, OH 3 1  June 10, 1973 Michaina KC, MI 3 2  August 4, 1973 Battle Creek KC, MI 2 3  September 23, 1973 Steel City KC, IN 3 4  March 17, 1974 Genesee County KC, MI 1 5  August 4, 1974 Jaxon KC, MI 3 6  November 3, 1974 Northeastern Indiana KC, IN 4 7                                                                                                                                                                                                                                                                                                                                                                                                                                                                                                                                                                                                                                                                                                                                                                                                                                                                                                                                                                                                                                                                                                                                                                                                                                                                                                                                                                                                                                                                                                                                                                                                                                                                                                                                                            |      |          |                       |      |        |                    | •                           |   |   |   |   |        |     |      |      |
| Total:  O 1 2 0 3 0 0  CH Ace Adler  M  April 5, 1973 Dayton KC, OH 3 1  June 10, 1973 Michaina KC, MI 3 2  August 4, 1973 Battle Creek KC, MI 2 3  September 23, 1973 Steel City KC, IN 3 4  March 17, 1974 Genesee County KC, MI 1 5  August 4, 1974 Jaxon KC, MI 3 6  November 3, 1974 Northeastern Indiana KC, IN 4 7                                                                                                                                                                                                                                                                                                                                                                                                                                                                                                                                                                                                                                                                                                                                                                                                                                                                                                                                                                                                                                                                                                                                                                                                                                                                                                                                                                                                                                                                                                                                                                                                                                                                                                                                                                                                    |      |          |                       |      |        |                    | •                           |   |   | 3 |   |        |     |      |      |
| CH Ace Adler         Mace Adler       Mace April 5, 1973 Dayton KC, OH       3       1         June 10, 1973 Michaina KC, MI       3       2         August 4, 1973 Battle Creek KC, MI       2       3         September 23, 1973 Steel City KC, IN       3       4         March 17, 1974 Genesee County KC, MI       1       5         August 4, 1974 Jaxon KC, MI       3       6         November 3, 1974 Northeastern Indiana KC, IN       4       7                                                                                                                                                                                                                                                                                                                                                                                                                                                                                                                                                                                                                                                                                                                                                                                                                                                                                                                                                                                                                                                                                                                                                                                                                                                                                                                                                                                                                                                                                                                                                                                                                                                                   |      |          |                       |      |        | September 30, 1950 | Grand Rapids KC, MI         |   |   |   |   |        |     |      |      |
| April 5, 1973 Dayton KC, OH 3 1  June 10, 1973 Michaina KC, MI 3 2  August 4, 1973 Battle Creek KC, MI 2 3  September 23, 1973 Steel City KC, IN 3 4  March 17, 1974 Genesee County KC, MI 1 5  August 4, 1974 Jaxon KC, MI 3 6  November 3, 1974 Northeastern Indiana KC, IN 4 7                                                                                                                                                                                                                                                                                                                                                                                                                                                                                                                                                                                                                                                                                                                                                                                                                                                                                                                                                                                                                                                                                                                                                                                                                                                                                                                                                                                                                                                                                                                                                                                                                                                                                                                                                                                                                                            |      |          |                       |      |        |                    | Total:                      | 0 | 1 | 2 | 0 | 3      | 0   | 0    |      |
| June 10, 1973 Michaina KC, MI       3       2         August 4, 1973 Battle Creek KC, MI       2       3         September 23, 1973 Steel City KC, IN       3       4         March 17, 1974 Genesee County KC, MI       1       5         August 4, 1974 Jaxon KC, MI       3       6         November 3, 1974 Northeastern Indiana KC, IN       4       7                                                                                                                                                                                                                                                                                                                                                                                                                                                                                                                                                                                                                                                                                                                                                                                                                                                                                                                                                                                                                                                                                                                                                                                                                                                                                                                                                                                                                                                                                                                                                                                                                                                                                                                                                                  | СН   | Ace Adle | er                    |      |        |                    |                             |   |   |   |   |        |     |      |      |
| August 4, 1973 Battle Creek KC, MI 2 3  September 23, 1973 Steel City KC, IN 3 4  March 17, 1974 Genesee County KC, MI 1 5  August 4, 1974 Jaxon KC, MI 3 6  November 3, 1974 Northeastern Indiana KC, IN 4 7                                                                                                                                                                                                                                                                                                                                                                                                                                                                                                                                                                                                                                                                                                                                                                                                                                                                                                                                                                                                                                                                                                                                                                                                                                                                                                                                                                                                                                                                                                                                                                                                                                                                                                                                                                                                                                                                                                                |      |          |                       |      |        | •                  | •                           |   |   |   |   |        |     |      |      |
| September 23, 1973 Steel City KC, IN       3       4         March 17, 1974 Genesee County KC, MI       1       5         August 4, 1974 Jaxon KC, MI       3       6         November 3, 1974 Northeastern Indiana KC, IN       4       7                                                                                                                                                                                                                                                                                                                                                                                                                                                                                                                                                                                                                                                                                                                                                                                                                                                                                                                                                                                                                                                                                                                                                                                                                                                                                                                                                                                                                                                                                                                                                                                                                                                                                                                                                                                                                                                                                   |      |          |                       |      |        |                    |                             |   |   | 3 |   | 2      |     |      |      |
| March 17, 1974 Genesee County KC, MI 1 5  August 4, 1974 Jaxon KC, MI 3 6  November 3, 1974 Northeastern Indiana KC, IN 4 7                                                                                                                                                                                                                                                                                                                                                                                                                                                                                                                                                                                                                                                                                                                                                                                                                                                                                                                                                                                                                                                                                                                                                                                                                                                                                                                                                                                                                                                                                                                                                                                                                                                                                                                                                                                                                                                                                                                                                                                                  |      |          |                       |      |        | August 4, 1973     | Battle Creek KC, MI         |   | 2 |   |   | 3      |     |      |      |
| August 4, 1974 Jaxon KC, MI 3 6  November 3, 1974 Northeastern Indiana KC, IN 4 7                                                                                                                                                                                                                                                                                                                                                                                                                                                                                                                                                                                                                                                                                                                                                                                                                                                                                                                                                                                                                                                                                                                                                                                                                                                                                                                                                                                                                                                                                                                                                                                                                                                                                                                                                                                                                                                                                                                                                                                                                                            |      |          |                       |      |        | September 23, 1973 | Steel City KC, IN           |   |   | 3 |   | 4      |     |      |      |
| November 3, 1974 Northeastern Indiana KC, IN 4 7                                                                                                                                                                                                                                                                                                                                                                                                                                                                                                                                                                                                                                                                                                                                                                                                                                                                                                                                                                                                                                                                                                                                                                                                                                                                                                                                                                                                                                                                                                                                                                                                                                                                                                                                                                                                                                                                                                                                                                                                                                                                             |      |          |                       |      |        | March 17, 1974     | Genesee County KC, MI       | 1 |   |   |   | 5      |     |      |      |
|                                                                                                                                                                                                                                                                                                                                                                                                                                                                                                                                                                                                                                                                                                                                                                                                                                                                                                                                                                                                                                                                                                                                                                                                                                                                                                                                                                                                                                                                                                                                                                                                                                                                                                                                                                                                                                                                                                                                                                                                                                                                                                                              |      |          |                       |      |        | August 4, 1974     | Jaxon KC, MI                |   |   | 3 |   | 6      |     |      |      |
| December 8, 1974 Ingahm County KC, MI 1 8                                                                                                                                                                                                                                                                                                                                                                                                                                                                                                                                                                                                                                                                                                                                                                                                                                                                                                                                                                                                                                                                                                                                                                                                                                                                                                                                                                                                                                                                                                                                                                                                                                                                                                                                                                                                                                                                                                                                                                                                                                                                                    |      |          |                       |      |        | November 3, 1974   | Northeastern Indiana KC, IN |   |   |   | 4 | 7      |     |      |      |
|                                                                                                                                                                                                                                                                                                                                                                                                                                                                                                                                                                                                                                                                                                                                                                                                                                                                                                                                                                                                                                                                                                                                                                                                                                                                                                                                                                                                                                                                                                                                                                                                                                                                                                                                                                                                                                                                                                                                                                                                                                                                                                                              |      |          |                       |      |        | December 8, 1974   | Ingahm County KC, MI        | 1 |   |   |   | 8      |     |      |      |