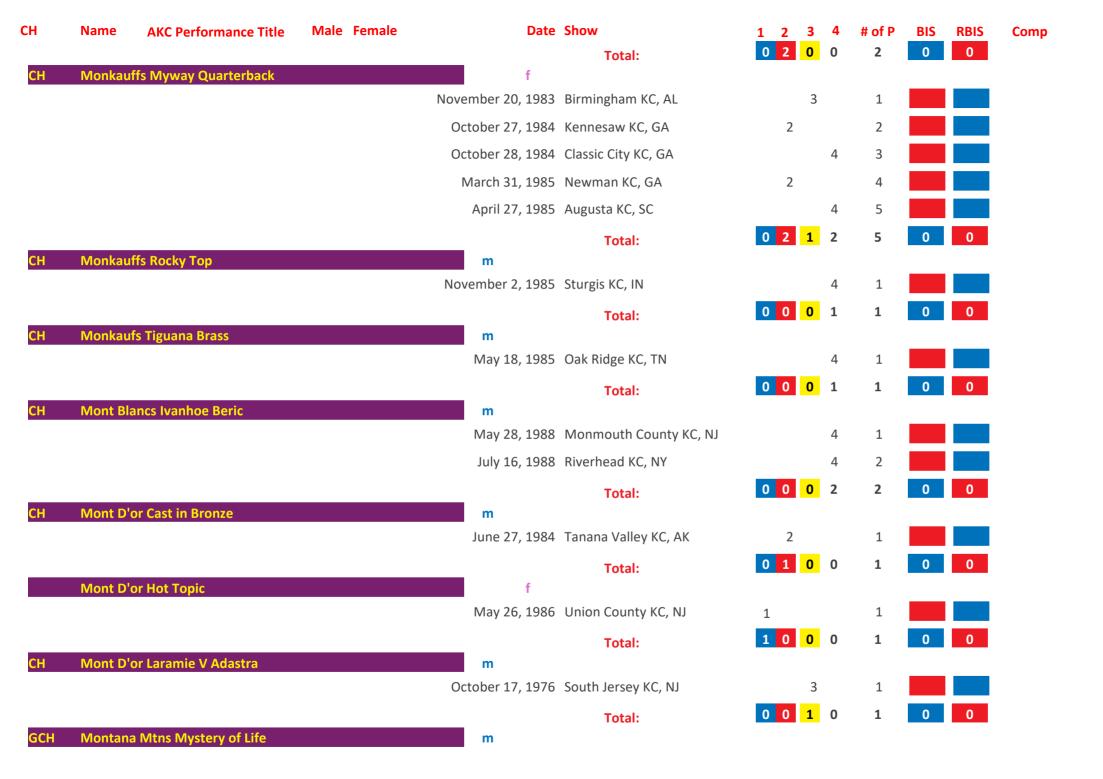

|      |        | October 13, 1941   | Gulf Coast KC, TX          |   |   |   | 4 | 3      |     |      |      |
|    |         |                              |      |        |                    | Total:                     | 0 | 0 | 0 | 3 | 3      | 0   | 0    |      |
| СН | Monk V  | Mallen                       |      |        | m                  |                            |   |   |   |   |        |     |      |      |
|    |         |                              |      |        | February 17, 1979  | Holyoke KC, MA             |   | 2 |   |   | 1      |     |      |      |
|    |         |                              |      |        | March 25, 1979     | Riverhead KC, NY           |   | 2 |   |   | 2      |     |      |      |

Friday, April 11, 2025 Page 234 of 422



Friday, April 11, 2025 Page 235 of 422



Friday, April 11, 2025 Page 236 of 422



Friday, April 11, 2025 Page 237 of 422

| Name | AKC Performance Title | Male | Female | Date              | Show                   | 1 | 2 | 3 | 4 | # of P | BIS | RBIS | Comp |
|------|-----------------------|------|--------|-------------------|------------------------|---|---|---|---|--------|-----|------|------|
|      |                       |      |        | August 11, 1985   | South Bay KC, CA       |   | 2 |   |   | 3      |     |      |      |
|      |                       |      |        | September 1, 1985 | Cheyenne KC, WY        |   |   |   | 4 | 4      |     |      |      |
|      |                       |      |        | November 3, 1985  | KC of Riverside, CA    |   |   | 3 |   | 5      |