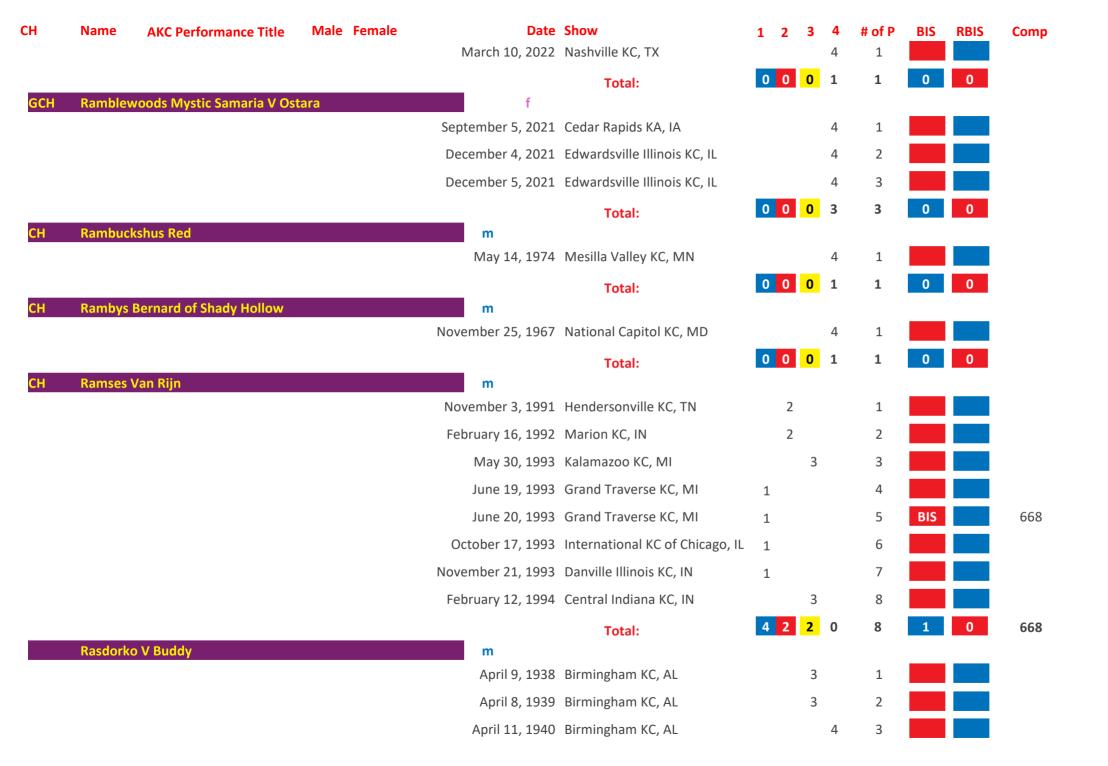

## Saint Bernard AKC Group Placements From 1924 to Date

| March   1,100   1,100   1,100   1,100   1,100   1,100   1,100   1,100   1,100   1,100   1,100   1,100   1,100   1,100   1,100   1,100   1,100   1,100   1,100   1,100   1,100   1,100   1,100   1,100   1,100   1,100   1,100   1,100   1,100   1,100   1,100   1,100   1,100   1,100   1,100   1,100   1,100   1,100   1,100   1,100   1,100   1,100   1,100   1,100   1,100   1,100   1,100   1,100   1,100   1,100   1,100   1,100   1,100   1,100   1,100   1,100   1,100   1,100   1,100   1,100   1,100   1,100   1,100   1,100   1,100   1,100   1,100   1,100   1,100   1,100   1,100   1,100   1,100   1,100   1,100   1,100   1,100   1,100   1,100   1,100   1,100   1,100   1,100   1,100   1,100   1,100   1,100   1,100   1,100   1,100   1,100   1,100   1,100   1,100   1,100   1,100   1,100   1,100   1,100   1,100   1,100   1,100   1,100   1,100   1,100   1,100   1,100   1,100   1,100   1,100   1,100   1,100   1,100   1,100   1,100   1,100   1,100   1,100   1,100   1,100   1,100   1,100   1,100   1,100   1,100   1,100   1,100   1,100   1,100   1,100   1,100   1,100   1,100   1,100   1,100   1,100   1,100   1,100   1,100   1,100   1,100   1,100   1,100   1,100   1,100   1,100   1,100   1,100   1,100   1,100   1,100   1,100   1,100   1,100   1,100   1,100   1,100   1,100   1,100   1,100   1,100   1,100   1,100   1,100   1,100   1,100   1,100   1,100   1,100   1,100   1,100   1,100   1,100   1,100   1,100   1,100   1,100   1,100   1,100   1,100   1,100   1,100   1,100   1,100   1,100   1,100   1,100   1,100   1,100   1,100   1,100   1,100   1,100   1,100   1,100   1,100   1,100   1,100   1,100   1,100   1,100   1,100   1,100   1,100   1,100   1,100   1,100   1,100   1,100   1,100   1,100   1,100   1,100   1,100   1,100   1,100   1,100   1,100   1,100   1,100   1,100   1,100   1,100   1,100   1,100   1,100   1,100   1,100   1,100   1,100   1,100   1,100   1,100   1,100   1,100   1,100   1,100   1,100   1,100   1,100   1,100   1,100   1,100   1,100   1,100   1,100   1,100   1,100   1,100   1,100   1,100   1,100   1,100   1,100   1,10 | СН   | Name     | AKC Performance Title | Male | Female | Date               | Show                        | 1 | 2 | 3 | 4 | # of P | BIS | RBIS | Comp |
|------------------------------------------------------------------------------------------------------------------------------------------------------------------------------------------------------------------------------------------------------------------------------------------------------------------------------------------------------------------------------------------------------------------------------------------------------------------------------------------------------------------------------------------------------------------------------------------------------------------------------------------------------------------------------------------------------------------------------------------------------------------------------------------------------------------------------------------------------------------------------------------------------------------------------------------------------------------------------------------------------------------------------------------------------------------------------------------------------------------------------------------------------------------------------------------------------------------------------------------------------------------------------------------------------------------------------------------------------------------------------------------------------------------------------------------------------------------------------------------------------------------------------------------------------------------------------------------------------------------------------------------------------------------------------------------------------------------------------------------------------------------------------------------------------------------------------------------------------------------------------------------------------------------------------------------------------------------------------------------------------------------------------------------------------------------------------------------------------------------------------|------|----------|-----------------------|------|--------|--------------------|-----------------------------|---|---|---|---|--------|-----|------|------|
| Total:    Total:                                                                                                                                                                                                                                                                                                                                                                                                                                                                                                                                                                                                                                                                                                                                                                                                                                                                                                                                                                                                                                                                                                                                                                                                                                                                                                                                                                                                                                                                                                                                                                                                                                                                                                                                                                                                                                                                                                                                                                                                                                                                                                             | СН   | 3b's Ace | In The Hole           |      |        |                    |                             |   |   |   |   |        |     |      |      |
| Ctbb   3g's Thunder On The Mountain   M                                                                                                                                                                                                                                                                                                                                                                                                                                                                                                                                                                                                                                                                                                                                                                                                                                                                                                                                                                                                                                                                                                                                                                                                                                                                                                                                                                                                                                                                                                                                                                                                                                                                                                                                                                                                                                                                                                                                                                                                                                                                                      |      |          |                       |      |        | June 10, 2006      | Asheville KC, NC            |   |   |   |   | 1      |     |      |      |
| October 20, 2017 Rapid City KC, SD                                                                                                                                                                                                                                                                                                                                                                                                                                                                                                                                                                                                                                                                                                                                                                                                                                                                                                                                                                                                                                                                                                                                                                                                                                                                                                                                                                                                                                                                                                                                                                                                                                                                                                                                                                                                                                                                                                                                                                                                                                                                                           |      |          |                       |      |        |                    | Total:                      | 0 | 0 | 1 | 0 | 1      | 0   | 0    |      |
| October 21, 2017 Rapid City KC, SD                                                                                                                                                                                                                                                                                                                                                                                                                                                                                                                                                                                                                                                                                                                                                                                                                                                                                                                                                                                                                                                                                                                                                                                                                                                                                                                                                                                                                                                                                                                                                                                                                                                                                                                                                                                                                                                                                                                                                                                                                                                                                           | GCHB | 3g's Thu | nder On The Mountain  |      |        |                    |                             |   |   |   |   |        |     |      |      |
| October 22, 2017 Rapid City KC, SD  Total:  December 22, 1979 KC of Philadelphia, PA  Total:  Total: |      |          |                       |      |        |                    |                             |   |   |   | 4 |        |     |      |      |
| Total:    December 22, 1979   KC of Philadelphia, PA   2                                                                                                                                                                                                                                                                                                                                                                                                                                                                                                                                                                                                                                                                                                                                                                                                                                                                                                                                                                                                                                                                                                                                                                                                                                                                                                                                                                                                                                                                                                                                                                                                                                                                                                                                                                                                                                                                                                                                                                                                                                                                     |      |          |                       |      |        | October 21, 2017   | Rapid City KC, SD           |   |   |   | 4 | 2      |     |      |      |
| CH Abbeyshires Mork       m         Total:       1       Total:       0       1       1         CH Abbot of Janday       m         October 3, 1948 Dayton KC, OH       3       1         September 24, 1950 Butler County KC, PA       3       2         Total:       0       1       2         Total:       0       1       2         Total:       0       1       2         Total:       0       1       2       3       0       0         CH Ace Adler       m       April 5, 1973 Dayton KC, OH       3       1       1         April 5, 1973 Dayton KC, OH       3       1       1         August 4, 1973 Battle Creek KC, MI       2       3       4       1         March 17, 1974 Genesee County KC, MI       1       5 <td></td> <td></td> <td></td> <td></td> <td></td> <td>October 22, 2017</td> <td>Rapid City KC, SD</td> <td></td> <td></td> <td></td> <td></td> <td>3</td> <td></td> <td></td> <td></td>                                                                                                                                                                                                                                                                                                                                                                                                                                                                                                                                                                                                                                                                                                                                                                                                                                                                                                                                                                                                                                                                                                                                                                                                      |      |          |                       |      |        | October 22, 2017   | Rapid City KC, SD           |   |   |   |   | 3      |     |      |      |
| December 22, 1979 KC of Philadelphia, PA  Total:  Total:  Total:  O 1 0 0 1 0 0 0  CH Abbot of Janday  M  October 3, 1948 Dayton KC, OH September 24, 1950 Butler County KC, PA September 30, 1950 Grand Rapids KC, MI September 30, 1950 Grand Rapids KC, MI Total:  Total: |      |          |                       |      |        |                    | Total:                      | 0 | 0 | 1 | 2 | 3      | 0   | 0    |      |
| Total:  O 1 0 0 1 0 0 0 0 0 0 0 0 0 0 0 0 0 0 0                                                                                                                                                                                                                                                                                                                                                                                                                                                                                                                                                                                                                                                                                                                                                                                                                                                                                                                                                                                                                                                                                                                                                                                                                                                                                                                                                                                                                                                                                                                                                                                                                                                                                                                                                                                                                                                                                                                                                                                                                                                                              | CH   | Abbeysh  | ires Mork             |      |        |                    |                             |   |   |   |   |        |     |      |      |
| CH Abbot of Janday  October 3, 1948 Dayton KC, OH  September 24, 1950 Butler County KC, PA  September 30, 1950 Grand Rapids KC, MI  Total:  O 1 2 0 3 0 0  CH Ace Adler  M  April 5, 1973 Dayton KC, OH  June 10, 1973 Michaina KC, MI  August 4, 1973 Battle Creek KC, MI  September 23, 1973 Steel City KC, IN  March 17, 1974 Genesee County KC, MI  August 4, 1974 Jaxon KC, MI  3 6 Movember 3, 1974 Northeastern Indiana KC, IN  4 7                                                                                                                                                                                                                                                                                                                                                                                                                                                                                                                                                                                                                                                                                                                                                                                                                                                                                                                                                                                                                                                                                                                                                                                                                                                                                                                                                                                                                                                                                                                                                                                                                                                                                   |      |          |                       |      |        | December 22, 1979  | KC of Philadelphia, PA      |   |   |   |   |        |     |      |      |
| October 3, 1948 Dayton KC, OH 3 1                                                                                                                                                                                                                                                                                                                                                                                                                                                                                                                                                                                                                                                                                                                                                                                                                                                                                                                                                                                                                                                                                                                                                                                                                                                                                                                                                                                                                                                                                                                                                                                                                                                                                                                                                                                                                                                                                                                                                                                                                                                                                            |      |          |                       |      |        |                    | Total:                      | 0 | 1 | 0 | 0 | 1      | 0   | 0    |      |
| September 24, 1950 Butler County KC, PA 3 2 September 30, 1950 Grand Rapids KC, MI 2 3 0 3 0 0  Total: 0 1 2 0 3 0 0  The september 24, 1950 Butler County KC, PA 3 2 1 1 1 1 1 1 1 1 1 1 1 1 1 1 1 1 1 1                                                                                                                                                                                                                                                                                                                                                                                                                                                                                                                                                                                                                                                                                                                                                                                                                                                                                                                                                                                                                                                                                                                                                                                                                                                                                                                                                                                                                                                                                                                                                                                                                                                                                                                                                                                                                                                                                                                    | СН   | Abbot of | f Janday              |      |        |                    | D                           |   |   | 2 |   |        |     |      |      |
| September 30, 1950 Grand Rapids KC, MI  Total:  D 1 2 0 3 0 0  CH Ace Adler  M  April 5, 1973 Dayton KC, OH 3 1  June 10, 1973 Michaina KC, MI 3 2  August 4, 1973 Battle Creek KC, MI 2 3  September 23, 1973 Steel City KC, IN 3 4  March 17, 1974 Genesee County KC, MI 1 5  August 4, 1974 Jaxon KC, MI 3 6  November 3, 1974 Northeastern Indiana KC, IN 4 7                                                                                                                                                                                                                                                                                                                                                                                                                                                                                                                                                                                                                                                                                                                                                                                                                                                                                                                                                                                                                                                                                                                                                                                                                                                                                                                                                                                                                                                                                                                                                                                                                                                                                                                                                            |      |          |                       |      |        |                    | •                           |   |   |   |   |        |     |      |      |
| Total:  O 1 2 0 3 0 0  CH Ace Adler  M  April 5, 1973 Dayton KC, OH 3 1  June 10, 1973 Michaina KC, MI 3 2  August 4, 1973 Battle Creek KC, MI 2 3  September 23, 1973 Steel City KC, IN 3 4  March 17, 1974 Genesee County KC, MI 1 5  August 4, 1974 Jaxon KC, MI 3 6  November 3, 1974 Northeastern Indiana KC, IN 4 7                                                                                                                                                                                                                                                                                                                                                                                                                                                                                                                                                                                                                                                                                                                                                                                                                                                                                                                                                                                                                                                                                                                                                                                                                                                                                                                                                                                                                                                                                                                                                                                                                                                                                                                                                                                                    |      |          |                       |      |        |                    | •                           |   |   | 3 |   |        |     |      |      |
| CH Ace Adler         Mace Adler       Mace April 5, 1973 Dayton KC, OH       3       1         June 10, 1973 Michaina KC, MI       3       2         August 4, 1973 Battle Creek KC, MI       2       3         September 23, 1973 Steel City KC, IN       3       4         March 17, 1974 Genesee County KC, MI       1       5         August 4, 1974 Jaxon KC, MI       3       6         November 3, 1974 Northeastern Indiana KC, IN       4       7                                                                                                                                                                                                                                                                                                                                                                                                                                                                                                                                                                                                                                                                                                                                                                                                                                                                                                                                                                                                                                                                                                                                                                                                                                                                                                                                                                                                                                                                                                                                                                                                                                                                   |      |          |                       |      |        | September 30, 1950 | Grand Rapids KC, MI         |   |   |   |   |        |     |      |      |
| April 5, 1973 Dayton KC, OH 3 1  June 10, 1973 Michaina KC, MI 3 2  August 4, 1973 Battle Creek KC, MI 2 3  September 23, 1973 Steel City KC, IN 3 4  March 17, 1974 Genesee County KC, MI 1 5  August 4, 1974 Jaxon KC, MI 3 6  November 3, 1974 Northeastern Indiana KC, IN 4 7                                                                                                                                                                                                                                                                                                                                                                                                                                                                                                                                                                                                                                                                                                                                                                                                                                                                                                                                                                                                                                                                                                                                                                                                                                                                                                                                                                                                                                                                                                                                                                                                                                                                                                                                                                                                                                            |      |          |                       |      |        |                    | Total:                      | 0 | 1 | 2 | 0 | 3      | 0   | 0    |      |
| June 10, 1973 Michaina KC, MI       3       2         August 4, 1973 Battle Creek KC, MI       2       3         September 23, 1973 Steel City KC, IN       3       4         March 17, 1974 Genesee County KC, MI       1       5         August 4, 1974 Jaxon KC, MI       3       6         November 3, 1974 Northeastern Indiana KC, IN       4       7                                                                                                                                                                                                                                                                                                                                                                                                                                                                                                                                                                                                                                                                                                                                                                                                                                                                                                                                                                                                                                                                                                                                                                                                                                                                                                                                                                                                                                                                                                                                                                                                                                                                                                                                                                  | СН   | Ace Adle | er                    |      |        |                    |                             |   |   |   |   |        |     |      |      |
| August 4, 1973 Battle Creek KC, MI 2 3  September 23, 1973 Steel City KC, IN 3 4  March 17, 1974 Genesee County KC, MI 1 5  August 4, 1974 Jaxon KC, MI 3 6  November 3, 1974 Northeastern Indiana KC, IN 4 7                                                                                                                                                                                                                                                                                                                                                                                                                                                                                                                                                                                                                                                                                                                                                                                                                                                                                                                                                                                                                                                                                                                                                                                                                                                                                                                                                                                                                                                                                                                                                                                                                                                                                                                                                                                                                                                                                                                |      |          |                       |      |        | •                  | •                           |   |   |   |   |        |     |      |      |
| September 23, 1973 Steel City KC, IN       3       4         March 17, 1974 Genesee County KC, MI       1       5         August 4, 1974 Jaxon KC, MI       3       6         November 3, 1974 Northeastern Indiana KC, IN       4       7                                                                                                                                                                                                                                                                                                                                                                                                                                                                                                                                                                                                                                                                                                                                                                                                                                                                                                                                                                                                                                                                                                                                                                                                                                                                                                                                                                                                                                                                                                                                                                                                                                                                                                                                                                                                                                                                                   |      |          |                       |      |        |                    |                             |   |   | 3 |   | 2      |     |      |      |
| March 17, 1974 Genesee County KC, MI 1 5  August 4, 1974 Jaxon KC, MI 3 6  November 3, 1974 Northeastern Indiana KC, IN 4 7                                                                                                                                                                                                                                                                                                                                                                                                                                                                                                                                                                                                                                                                                                                                                                                                                                                                                                                                                                                                                                                                                                                                                                                                                                                                                                                                                                                                                                                                                                                                                                                                                                                                                                                                                                                                                                                                                                                                                                                                  |      |          |                       |      |        | August 4, 1973     | Battle Creek KC, MI         |   | 2 |   |   | 3      |     |      |      |
| August 4, 1974 Jaxon KC, MI 3 6  November 3, 1974 Northeastern Indiana KC, IN 4 7                                                                                                                                                                                                                                                                                                                                                                                                                                                                                                                                                                                                                                                                                                                                                                                                                                                                                                                                                                                                                                                                                                                                                                                                                                                                                                                                                                                                                                                                                                                                                                                                                                                                                                                                                                                                                                                                                                                                                                                                                                            |      |          |                       |      |        | September 23, 1973 | Steel City KC, IN           |   |   | 3 |   | 4      |     |      |      |
| November 3, 1974 Northeastern Indiana KC, IN 4 7                                                                                                                                                                                                                                                                                                                                                                                                                                                                                                                                                                                                                                                                                                                                                                                                                                                                                                                                                                                                                                                                                                                                                                                                                                                                                                                                                                                                                                                                                                                                                                                                                                                                                                                                                                                                                                                                                                                                                                                                                                                                             |      |          |                       |      |        | March 17, 1974     | Genesee County KC, MI       | 1 |   |   |   | 5      |     |      |      |
|                                                                                                                                                                                                                                                                                                                                                                                                                                                                                                                                                                                                                                                                                                                                                                                                                                                                                                                                                                                                                                                                                                                                                                                                                                                                                                                                                                                                                                                                                                                                                                                                                                                                                                                                                                                                                                                                                                                                                                                                                                                                                                                              |      |          |                       |      |        | August 4, 1974     | Jaxon KC, MI                |   |   | 3 |   | 6      |     |      |      |
| December 8, 1974 Ingahm County KC, MI 1 8                                                                                                                                                                                                                                                                                                                                                                                                                                                                                                                                                                                                                                                                                                                                                                                                                                                                                                                                                                                                                                                                                                                                                                                                                                                                                                                                                                                                                                                                                                                                                                                                                                                                                                                                                                                                                                                                                                                                                                                                                                                                                    |      |          |                       |      |        | November 3, 1974   | Northeastern Indiana KC, IN |   |   |   | 4 | 7      |     |      |      |
|                                                                                                                                                                                                                                                                                                                                                                                                                                                                                                                                                                                                                                                                                                                                                                                                                                                                                                                                                                                                                                                                                                                                                                                                                                                                                                                                                                                                                                                                                                                                                                                                                                                                                                                                                                                                                                                                                                                                                                                                                                                                                                                              |      |          |                       |      |        | December 8, 1974   | Ingahm County KC, MI        | 1 |   |   |   | 8      |     |      |      |