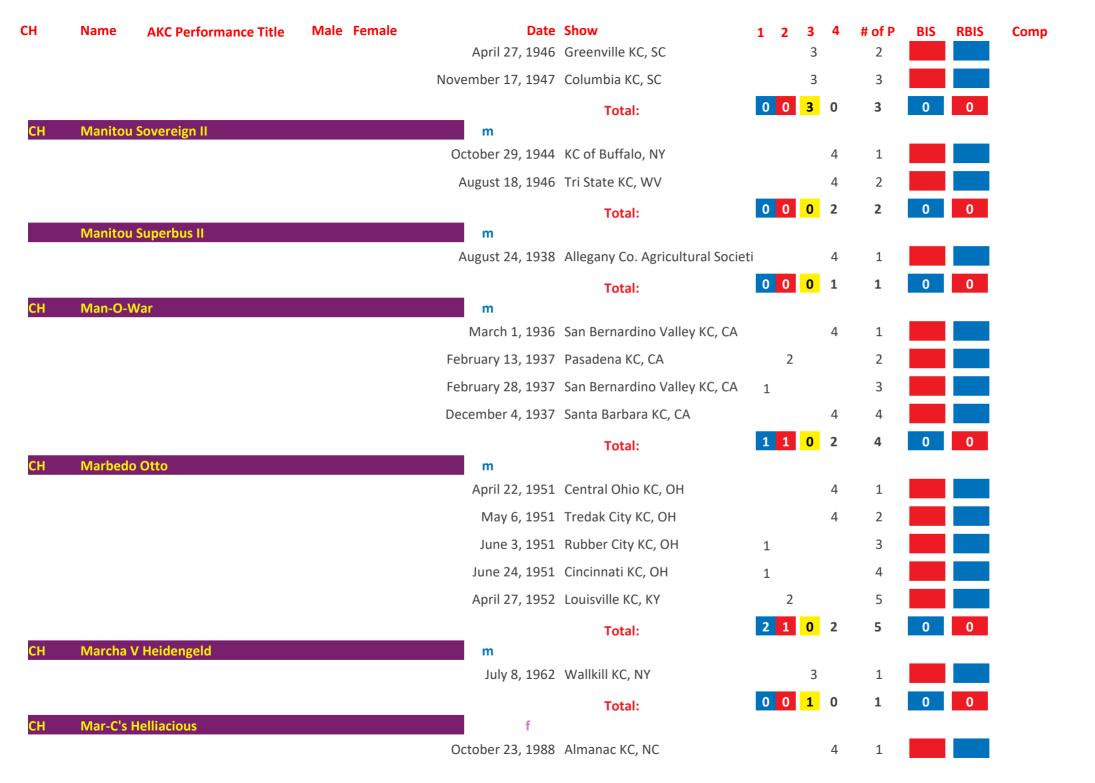

## Saint Bernard AKC Group Placements From 1924 to Date

| March   1,100   1,100   1,100   1,100   1,100   1,100   1,100   1,100   1,100   1,100   1,100   1,100   1,100   1,100   1,100   1,100   1,100   1,100   1,100   1,100   1,100   1,100   1,100   1,100   1,100   1,100   1,100   1,100   1,100   1,100   1,100   1,100   1,100   1,100   1,100   1,100   1,100   1,100   1,100   1,100   1,100   1,100   1,100   1,100   1,100   1,100   1,100   1,100   1,100   1,100   1,100   1,100   1,100   1,100   1,100   1,100   1,100   1,100   1,100   1,100   1,100   1,100   1,100   1,100   1,100   1,100   1,100   1,100   1,100   1,100   1,100   1,100   1,100   1,100   1,100   1,100   1,100   1,100   1,100   1,100   1,100   1,100   1,100   1,100   1,100   1,100   1,100   1,100   1,100   1,100   1,100   1,100   1,100   1,100   1,100   1,100   1,100   1,100   1,100   1,100   1,100   1,100   1,100   1,100   1,100   1,100   1,100   1,100   1,100   1,100   1,100   1,100   1,100   1,100   1,100   1,100   1,100   1,100   1,100   1,100   1,100   1,100   1,100   1,100   1,100   1,100   1,100   1,100   1,100   1,100   1,100   1,100   1,100   1,100   1,100   1,100   1,100   1,100   1,100   1,100   1,100   1,100   1,100   1,100   1,100   1,100   1,100   1,100   1,100   1,100   1,100   1,100   1,100   1,100   1,100   1,100   1,100   1,100   1,100   1,100   1,100   1,100   1,100   1,100   1,100   1,100   1,100   1,100   1,100   1,100   1,100   1,100   1,100   1,100   1,100   1,100   1,100   1,100   1,100   1,100   1,100   1,100   1,100   1,100   1,100   1,100   1,100   1,100   1,100   1,100   1,100   1,100   1,100   1,100   1,100   1,100   1,100   1,100   1,100   1,100   1,100   1,100   1,100   1,100   1,100   1,100   1,100   1,100   1,100   1,100   1,100   1,100   1,100   1,100   1,100   1,100   1,100   1,100   1,100   1,100   1,100   1,100   1,100   1,100   1,100   1,100   1,100   1,100   1,100   1,100   1,100   1,100   1,100   1,100   1,100   1,100   1,100   1,100   1,100   1,100   1,100   1,100   1,100   1,100   1,100   1,100   1,100   1,100   1,100   1,100   1,100   1,100   1,100   1,100   1,10 | СН   | Name     | AKC Performance Title | Male | Female | Date               | Show                        | 1 | 2 | 3 | 4 | # of P | BIS | RBIS | Comp |
|------------------------------------------------------------------------------------------------------------------------------------------------------------------------------------------------------------------------------------------------------------------------------------------------------------------------------------------------------------------------------------------------------------------------------------------------------------------------------------------------------------------------------------------------------------------------------------------------------------------------------------------------------------------------------------------------------------------------------------------------------------------------------------------------------------------------------------------------------------------------------------------------------------------------------------------------------------------------------------------------------------------------------------------------------------------------------------------------------------------------------------------------------------------------------------------------------------------------------------------------------------------------------------------------------------------------------------------------------------------------------------------------------------------------------------------------------------------------------------------------------------------------------------------------------------------------------------------------------------------------------------------------------------------------------------------------------------------------------------------------------------------------------------------------------------------------------------------------------------------------------------------------------------------------------------------------------------------------------------------------------------------------------------------------------------------------------------------------------------------------------|------|----------|-----------------------|------|--------|--------------------|-----------------------------|---|---|---|---|--------|-----|------|------|
| Total:    Total:                                                                                                                                                                                                                                                                                                                                                                                                                                                                                                                                                                                                                                                                                                                                                                                                                                                                                                                                                                                                                                                                                                                                                                                                                                                                                                                                                                                                                                                                                                                                                                                                                                                                                                                                                                                                                                                                                                                                                                                                                                                                                                             | СН   | 3b's Ace | In The Hole           |      |        |                    |                             |   |   |   |   |        |     |      |      |
| Ctbb   3g's Thunder On The Mountain   M                                                                                                                                                                                                                                                                                                                                                                                                                                                                                                                                                                                                                                                                                                                                                                                                                                                                                                                                                                                                                                                                                                                                                                                                                                                                                                                                                                                                                                                                                                                                                                                                                                                                                                                                                                                                                                                                                                                                                                                                                                                                                      |      |          |                       |      |        | June 10, 2006      | Asheville KC, NC            |   |   |   |   | 1      |     |      |      |
| October 20, 2017 Rapid City KC, SD                                                                                                                                                                                                                                                                                                                                                                                                                                                                                                                                                                                                                                                                                                                                                                                                                                                                                                                                                                                                                                                                                                                                                                                                                                                                                                                                                                                                                                                                                                                                                                                                                                                                                                                                                                                                                                                                                                                                                                                                                                                                                           |      |          |                       |      |        |                    | Total:                      | 0 | 0 | 1 | 0 | 1      | 0   | 0    |      |
| October 21, 2017 Rapid City KC, SD                                                                                                                                                                                                                                                                                                                                                                                                                                                                                                                                                                                                                                                                                                                                                                                                                                                                                                                                                                                                                                                                                                                                                                                                                                                                                                                                                                                                                                                                                                                                                                                                                                                                                                                                                                                                                                                                                                                                                                                                                                                                                           | GCHB | 3g's Thu | nder On The Mountain  |      |        |                    |                             |   |   |   |   |        |     |      |      |
| October 22, 2017 Rapid City KC, SD  Total:  December 22, 1979 KC of Philadelphia, PA  Total:  Total: |      |          |                       |      |        |                    |                             |   |   |   | 4 |        |     |      |      |
| Total:    December 22, 1979   KC of Philadelphia, PA   2                                                                                                                                                                                                                                                                                                                                                                                                                                                                                                                                                                                                                                                                                                                                                                                                                                                                                                                                                                                                                                                                                                                                                                                                                                                                                                                                                                                                                                                                                                                                                                                                                                                                                                                                                                                                                                                                                                                                                                                                                                                                     |      |          |                       |      |        | October 21, 2017   | Rapid City KC, SD           |   |   |   | 4 | 2      |     |      |      |
| CH Abbeyshires Mork       m         Total:       1       Total:       0       1       1         CH Abbot of Janday       m         October 3, 1948 Dayton KC, OH       3       1         September 24, 1950 Butler County KC, PA       3       2         Total:       0       1       2         Total:       0       1       2         Total:       0       1       2         Total:       0       1       2       3       0       0         CH Ace Adler       m       April 5, 1973 Dayton KC, OH       3       1       1         April 5, 1973 Dayton KC, OH       3       1       1         August 4, 1973 Battle Creek KC, MI       2       3       4       1         March 17, 1974 Genesee County KC, MI       1       5 <td></td> <td></td> <td></td> <td></td> <td></td> <td>October 22, 2017</td> <td>Rapid City KC, SD</td> <td></td> <td></td> <td></td> <td></td> <td>3</td> <td></td> <td></td> <td></td>                                                                                                                                                                                                                                                                                                                                                                                                                                                                                                                                                                                                                                                                                                                                                                                                                                                                                                                                                                                                                                                                                                                                                                                                      |      |          |                       |      |        | October 22, 2017   | Rapid City KC, SD           |   |   |   |   | 3      |     |      |      |
| December 22, 1979 KC of Philadelphia, PA  Total:  Total:  Total:  O 1 0 0 1 0 0 0  CH Abbot of Janday  M  October 3, 1948 Dayton KC, OH September 24, 1950 Butler County KC, PA September 30, 1950 Grand Rapids KC, MI September 30, 1950 Grand Rapids KC, MI Total:  Total: |      |          |                       |      |        |                    | Total:                      | 0 | 0 | 1 | 2 | 3      | 0   | 0    |      |
| Total:  O 1 0 0 1 0 0 0 0 0 0 0 0 0 0 0 0 0 0 0                                                                                                                                                                                                                                                                                                                                                                                                                                                                                                                                                                                                                                                                                                                                                                                                                                                                                                                                                                                                                                                                                                                                                                                                                                                                                                                                                                                                                                                                                                                                                                                                                                                                                                                                                                                                                                                                                                                                                                                                                                                                              | CH   | Abbeysh  | ires Mork             |      |        |                    |                             |   |   |   |   |        |     |      |      |
| CH Abbot of Janday  October 3, 1948 Dayton KC, OH  September 24, 1950 Butler County KC, PA  September 30, 1950 Grand Rapids KC, MI  Total:  O 1 2 0 3 0 0  CH Ace Adler  M  April 5, 1973 Dayton KC, OH  June 10, 1973 Michaina KC, MI  August 4, 1973 Battle Creek KC, MI  September 23, 1973 Steel City KC, IN  March 17, 1974 Genesee County KC, MI  August 4, 1974 Jaxon KC, MI  3 6 Movember 3, 1974 Northeastern Indiana KC, IN  4 7                                                                                                                                                                                                                                                                                                                                                                                                                                                                                                                                                                                                                                                                                                                                                                                                                                                                                                                                                                                                                                                                                                                                                                                                                                                                                                                                                                                                                                                                                                                                                                                                                                                                                   |      |          |                       |      |        | December 22, 1979  | KC of Philadelphia, PA      |   |   |   |   |        |     |      |      |
| October 3, 1948 Dayton KC, OH 3 1                                                                                                                                                                                                                                                                                                                                                                                                                                                                                                                                                                                                                                                                                                                                                                                                                                                                                                                                                                                                                                                                                                                                                                                                                                                                                                                                                                                                                                                                                                                                                                                                                                                                                                                                                                                                                                                                                                                                                                                                                                                                                            |      |          |                       |      |        |                    | Total:                      | 0 | 1 | 0 | 0 | 1      | 0   | 0    |      |
| September 24, 1950 Butler County KC, PA 3 2 September 30, 1950 Grand Rapids KC, MI 2 3 0 3 0 0  Total: 0 1 2 0 3 0 0  The september 24, 1950 Butler County KC, PA 3 2 1 1 1 1 1 1 1 1 1 1 1 1 1 1 1 1 1 1                                                                                                                                                                                                                                                                                                                                                                                                                                                                                                                                                                                                                                                                                                                                                                                                                                                                                                                                                                                                                                                                                                                                                                                                                                                                                                                                                                                                                                                                                                                                                                                                                                                                                                                                                                                                                                                                                                                    | СН   | Abbot of | f Janday              |      |        |                    | D                           |   |   | 2 |   |        |     |      |      |
| September 30, 1950 Grand Rapids KC, MI  Total:  D 1 2 0 3 0 0  CH Ace Adler  M  April 5, 1973 Dayton KC, OH 3 1  June 10, 1973 Michaina KC, MI 3 2  August 4, 1973 Battle Creek KC, MI 2 3  September 23, 1973 Steel City KC, IN 3 4  March 17, 1974 Genesee County KC, MI 1 5  August 4, 1974 Jaxon KC, MI 3 6  November 3, 1974 Northeastern Indiana KC, IN 4 7                                                                                                                                                                                                                                                                                                                                                                                                                                                                                                                                                                                                                                                                                                                                                                                                                                                                                                                                                                                                                                                                                                                                                                                                                                                                                                                                                                                                                                                                                                                                                                                                                                                                                                                                                            |      |          |                       |      |        |                    | •                           |   |   |   |   |        |     |      |      |
| Total:  O 1 2 0 3 0 0  CH Ace Adler  M  April 5, 1973 Dayton KC, OH 3 1  June 10, 1973 Michaina KC, MI 3 2  August 4, 1973 Battle Creek KC, MI 2 3  September 23, 1973 Steel City KC, IN 3 4  March 17, 1974 Genesee County KC, MI 1 5  August 4, 1974 Jaxon KC, MI 3 6  November 3, 1974 Northeastern Indiana KC, IN 4 7                                                                                                                                                                                                                                                                                                                                                                                                                                                                                                                                                                                                                                                                                                                                                                                                                                                                                                                                                                                                                                                                                                                                                                                                                                                                                                                                                                                                                                                                                                                                                                                                                                                                                                                                                                                                    |      |          |                       |      |        |                    | •                           |   |   | 3 |   |        |     |      |      |
| CH Ace Adler         Mace Adler       Mace April 5, 1973 Dayton KC, OH       3       1         June 10, 1973 Michaina KC, MI       3       2         August 4, 1973 Battle Creek KC, MI       2       3         September 23, 1973 Steel City KC, IN       3       4         March 17, 1974 Genesee County KC, MI       1       5         August 4, 1974 Jaxon KC, MI       3       6         November 3, 1974 Northeastern Indiana KC, IN       4       7                                                                                                                                                                                                                                                                                                                                                                                                                                                                                                                                                                                                                                                                                                                                                                                                                                                                                                                                                                                                                                                                                                                                                                                                                                                                                                                                                                                                                                                                                                                                                                                                                                                                   |      |          |                       |      |        | September 30, 1950 | Grand Rapids KC, MI         |   |   |   |   |        |     |      |      |
| April 5, 1973 Dayton KC, OH 3 1  June 10, 1973 Michaina KC, MI 3 2  August 4, 1973 Battle Creek KC, MI 2 3  September 23, 1973 Steel City KC, IN 3 4  March 17, 1974 Genesee County KC, MI 1 5  August 4, 1974 Jaxon KC, MI 3 6  November 3, 1974 Northeastern Indiana KC, IN 4 7                                                                                                                                                                                                                                                                                                                                                                                                                                                                                                                                                                                                                                                                                                                                                                                                                                                                                                                                                                                                                                                                                                                                                                                                                                                                                                                                                                                                                                                                                                                                                                                                                                                                                                                                                                                                                                            |      |          |                       |      |        |                    | Total:                      | 0 | 1 | 2 | 0 | 3      | 0   | 0    |      |
| June 10, 1973 Michaina KC, MI       3       2         August 4, 1973 Battle Creek KC, MI       2       3         September 23, 1973 Steel City KC, IN       3       4         March 17, 1974 Genesee County KC, MI       1       5         August 4, 1974 Jaxon KC, MI       3       6         November 3, 1974 Northeastern Indiana KC, IN       4       7                                                                                                                                                                                                                                                                                                                                                                                                                                                                                                                                                                                                                                                                                                                                                                                                                                                                                                                                                                                                                                                                                                                                                                                                                                                                                                                                                                                                                                                                                                                                                                                                                                                                                                                                                                  | СН   | Ace Adle | er                    |      |        |                    |                             |   |   |   |   |        |     |      |      |
| August 4, 1973 Battle Creek KC, MI 2 3  September 23, 1973 Steel City KC, IN 3 4  March 17, 1974 Genesee County KC, MI 1 5  August 4, 1974 Jaxon KC, MI 3 6  November 3, 1974 Northeastern Indiana KC, IN 4 7                                                                                                                                                                                                                                                                                                                                                                                                                                                                                                                                                                                                                                                                                                                                                                                                                                                                                                                                                                                                                                                                                                                                                                                                                                                                                                                                                                                                                                                                                                                                                                                                                                                                                                                                                                                                                                                                                                                |      |          |                       |      |        | •                  | •                           |   |   |   |   |        |     |      |      |
| September 23, 1973 Steel City KC, IN       3       4         March 17, 1974 Genesee County KC, MI       1       5         August 4, 1974 Jaxon KC, MI       3       6         November 3, 1974 Northeastern Indiana KC, IN       4       7                                                                                                                                                                                                                                                                                                                                                                                                                                                                                                                                                                                                                                                                                                                                                                                                                                                                                                                                                                                                                                                                                                                                                                                                                                                                                                                                                                                                                                                                                                                                                                                                                                                                                                                                                                                                                                                                                   |      |          |                       |      |        |                    |                             |   |   | 3 |   | 2      |     |      |      |
| March 17, 1974 Genesee County KC, MI 1 5  August 4, 1974 Jaxon KC, MI 3 6  November 3, 1974 Northeastern Indiana KC, IN 4 7                                                                                                                                                                                                                                                                                                                                                                                                                                                                                                                                                                                                                                                                                                                                                                                                                                                                                                                                                                                                                                                                                                                                                                                                                                                                                                                                                                                                                                                                                                                                                                                                                                                                                                                                                                                                                                                                                                                                                                                                  |      |          |                       |      |        | August 4, 1973     | Battle Creek KC, MI         |   | 2 |   |   | 3      |     |      |      |
| August 4, 1974 Jaxon KC, MI 3 6  November 3, 1974 Northeastern Indiana KC, IN 4 7                                                                                                                                                                                                                                                                                                                                                                                                                                                                                                                                                                                                                                                                                                                                                                                                                                                                                                                                                                                                                                                                                                                                                                                                                                                                                                                                                                                                                                                                                                                                                                                                                                                                                                                                                                                                                                                                                                                                                                                                                                            |      |          |                       |      |        | September 23, 1973 | Steel City KC, IN           |   |   | 3 |   | 4      |     |      |      |
| November 3, 1974 Northeastern Indiana KC, IN 4 7                                                                                                                                                                                                                                                                                                                                                                                                                                                                                                                                                                                                                                                                                                                                                                                                                                                                                                                                                                                                                                                                                                                                                                                                                                                                                                                                                                                                                                                                                                                                                                                                                                                                                                                                                                                                                                                                                                                                                                                                                                                                             |      |          |                       |      |        | March 17, 1974     | Genesee County KC, MI       | 1 |   |   |   | 5      |     |      |      |
|                                                                                                                                                                                                                                                                                                                                                                                                                                                                                                                                                                                                                                                                                                                                                                                                                                                                                                                                                                                                                                                                                                                                                                                                                                                                                                                                                                                                                                                                                                                                                                                                                                                                                                                                                                                                                                                                                                                                                                                                                                                                                                                              |      |          |                       |      |        | August 4, 1974     | Jaxon KC, MI                |   |   | 3 |   | 6      |     |      |      |
| December 8, 1974 Ingahm County KC, MI 1 8                                                                                                                                                                                                                                                                                                                                                                                                                                                                                                                                                                                                                                                                                                                                                                                                                                                                                                                                                                                                                                                                                                                                                                                                                                                                                                                                                                                                                                                                                                                                                                                                                                                                                                                                                                                                                                                                                                                                                                                                                                                                                    |      |          |                       |      |        | November 3, 1974   | Northeastern Indiana KC, IN |   |   |   | 4 | 7      |     |      |      |
|                                                                                                                                                                                                                                                                                                                                                                                                                                                                                                                                                                                                                                                                                                                                                                                                                                                                                                                                                                                                                                                                                                                                                                                                                                                                                                                                                                                                                                                                                                                                                                                                                                                                                                                                                                                                                                                                                                                                                                                                                                                                                                                              |      |          |                       |      |        | December 8, 1974   | Ingahm County KC, MI        | 1 |   |   |   | 8      |     |      |      |