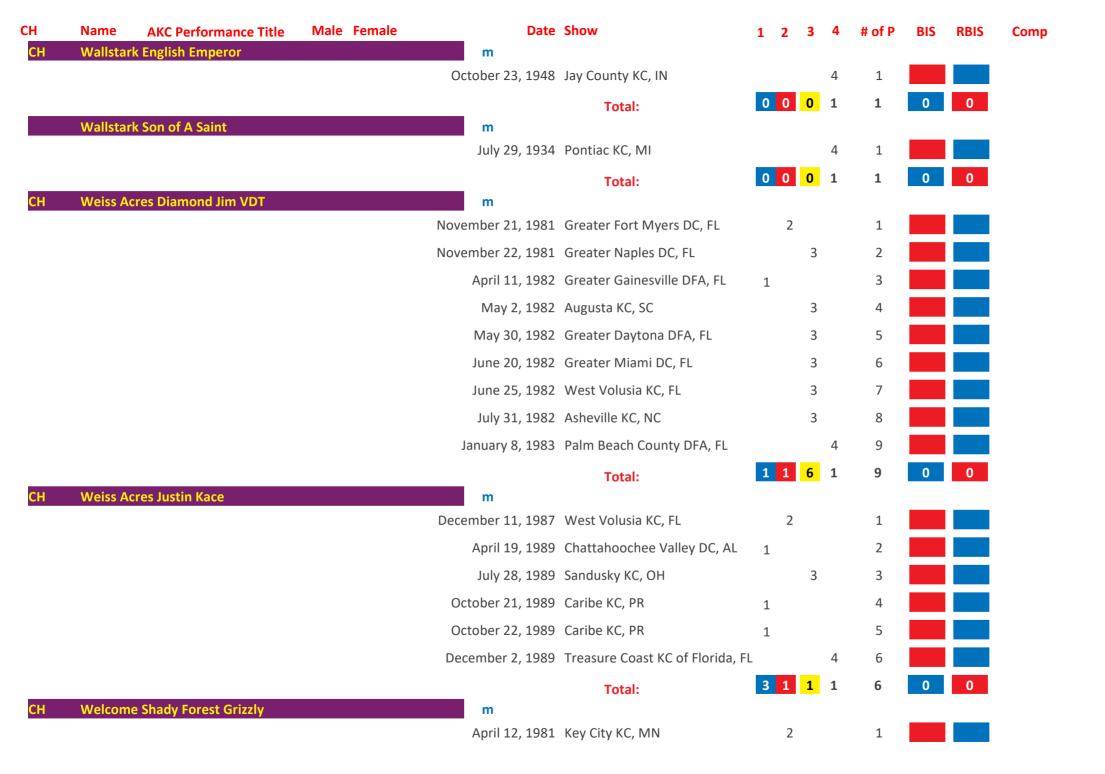

## Saint Bernard AKC Group Placements From 1924 to Date

| March   1,100   1,100   1,100   1,100   1,100   1,100   1,100   1,100   1,100   1,100   1,100   1,100   1,100   1,100   1,100   1,100   1,100   1,100   1,100   1,100   1,100   1,100   1,100   1,100   1,100   1,100   1,100   1,100   1,100   1,100   1,100   1,100   1,100   1,100   1,100   1,100   1,100   1,100   1,100   1,100   1,100   1,100   1,100   1,100   1,100   1,100   1,100   1,100   1,100   1,100   1,100   1,100   1,100   1,100   1,100   1,100   1,100   1,100   1,100   1,100   1,100   1,100   1,100   1,100   1,100   1,100   1,100   1,100   1,100   1,100   1,100   1,100   1,100   1,100   1,100   1,100   1,100   1,100   1,100   1,100   1,100   1,100   1,100   1,100   1,100   1,100   1,100   1,100   1,100   1,100   1,100   1,100   1,100   1,100   1,100   1,100   1,100   1,100   1,100   1,100   1,100   1,100   1,100   1,100   1,100   1,100   1,100   1,100   1,100   1,100   1,100   1,100   1,100   1,100   1,100   1,100   1,100   1,100   1,100   1,100   1,100   1,100   1,100   1,100   1,100   1,100   1,100   1,100   1,100   1,100   1,100   1,100   1,100   1,100   1,100   1,100   1,100   1,100   1,100   1,100   1,100   1,100   1,100   1,100   1,100   1,100   1,100   1,100   1,100   1,100   1,100   1,100   1,100   1,100   1,100   1,100   1,100   1,100   1,100   1,100   1,100   1,100   1,100   1,100   1,100   1,100   1,100   1,100   1,100   1,100   1,100   1,100   1,100   1,100   1,100   1,100   1,100   1,100   1,100   1,100   1,100   1,100   1,100   1,100   1,100   1,100   1,100   1,100   1,100   1,100   1,100   1,100   1,100   1,100   1,100   1,100   1,100   1,100   1,100   1,100   1,100   1,100   1,100   1,100   1,100   1,100   1,100   1,100   1,100   1,100   1,100   1,100   1,100   1,100   1,100   1,100   1,100   1,100   1,100   1,100   1,100   1,100   1,100   1,100   1,100   1,100   1,100   1,100   1,100   1,100   1,100   1,100   1,100   1,100   1,100   1,100   1,100   1,100   1,100   1,100   1,100   1,100   1,100   1,100   1,100   1,100   1,100   1,100   1,100   1,100   1,100   1,100   1,100   1,100   1,10 | СН   | Name     | AKC Performance Title | Male | Female | Date               | Show                        | 1 | 2 | 3 | 4 | # of P | BIS | RBIS | Comp |
|------------------------------------------------------------------------------------------------------------------------------------------------------------------------------------------------------------------------------------------------------------------------------------------------------------------------------------------------------------------------------------------------------------------------------------------------------------------------------------------------------------------------------------------------------------------------------------------------------------------------------------------------------------------------------------------------------------------------------------------------------------------------------------------------------------------------------------------------------------------------------------------------------------------------------------------------------------------------------------------------------------------------------------------------------------------------------------------------------------------------------------------------------------------------------------------------------------------------------------------------------------------------------------------------------------------------------------------------------------------------------------------------------------------------------------------------------------------------------------------------------------------------------------------------------------------------------------------------------------------------------------------------------------------------------------------------------------------------------------------------------------------------------------------------------------------------------------------------------------------------------------------------------------------------------------------------------------------------------------------------------------------------------------------------------------------------------------------------------------------------------|------|----------|-----------------------|------|--------|--------------------|-----------------------------|---|---|---|---|--------|-----|------|------|
| Total:    Total:                                                                                                                                                                                                                                                                                                                                                                                                                                                                                                                                                                                                                                                                                                                                                                                                                                                                                                                                                                                                                                                                                                                                                                                                                                                                                                                                                                                                                                                                                                                                                                                                                                                                                                                                                                                                                                                                                                                                                                                                                                                                                                             | СН   | 3b's Ace | In The Hole           |      |        |                    |                             |   |   |   |   |        |     |      |      |
| Ctbb   3g's Thunder On The Mountain   M                                                                                                                                                                                                                                                                                                                                                                                                                                                                                                                                                                                                                                                                                                                                                                                                                                                                                                                                                                                                                                                                                                                                                                                                                                                                                                                                                                                                                                                                                                                                                                                                                                                                                                                                                                                                                                                                                                                                                                                                                                                                                      |      |          |                       |      |        | June 10, 2006      | Asheville KC, NC            |   |   |   |   | 1      |     |      |      |
| October 20, 2017 Rapid City KC, SD                                                                                                                                                                                                                                                                                                                                                                                                                                                                                                                                                                                                                                                                                                                                                                                                                                                                                                                                                                                                                                                                                                                                                                                                                                                                                                                                                                                                                                                                                                                                                                                                                                                                                                                                                                                                                                                                                                                                                                                                                                                                                           |      |          |                       |      |        |                    | Total:                      | 0 | 0 | 1 | 0 | 1      | 0   | 0    |      |
| October 21, 2017 Rapid City KC, SD                                                                                                                                                                                                                                                                                                                                                                                                                                                                                                                                                                                                                                                                                                                                                                                                                                                                                                                                                                                                                                                                                                                                                                                                                                                                                                                                                                                                                                                                                                                                                                                                                                                                                                                                                                                                                                                                                                                                                                                                                                                                                           | GCHB | 3g's Thu | nder On The Mountain  |      |        |                    |                             |   |   |   |   |        |     |      |      |
| October 22, 2017 Rapid City KC, SD  Total:  December 22, 1979 KC of Philadelphia, PA  Total:  Total: |      |          |                       |      |        |                    |                             |   |   |   | 4 |        |     |      |      |
| Total:    December 22, 1979   KC of Philadelphia, PA   2                                                                                                                                                                                                                                                                                                                                                                                                                                                                                                                                                                                                                                                                                                                                                                                                                                                                                                                                                                                                                                                                                                                                                                                                                                                                                                                                                                                                                                                                                                                                                                                                                                                                                                                                                                                                                                                                                                                                                                                                                                                                     |      |          |                       |      |        | October 21, 2017   | Rapid City KC, SD           |   |   |   | 4 | 2      |     |      |      |
| CH Abbeyshires Mork       m         Total:       1       Total:       0       1       1         CH Abbot of Janday       m         October 3, 1948 Dayton KC, OH       3       1         September 24, 1950 Butler County KC, PA       3       2         Total:       0       1       2         Total:       0       1       2         Total:       0       1       2         Total:       0       1       2       3       0       0         CH Ace Adler       m       April 5, 1973 Dayton KC, OH       3       1       1         April 5, 1973 Dayton KC, OH       3       1       1         August 4, 1973 Battle Creek KC, MI       2       3       4       1         March 17, 1974 Genesee County KC, MI       1       5 <td></td> <td></td> <td></td> <td></td> <td></td> <td>October 22, 2017</td> <td>Rapid City KC, SD</td> <td></td> <td></td> <td></td> <td></td> <td>3</td> <td></td> <td></td> <td></td>                                                                                                                                                                                                                                                                                                                                                                                                                                                                                                                                                                                                                                                                                                                                                                                                                                                                                                                                                                                                                                                                                                                                                                                                      |      |          |                       |      |        | October 22, 2017   | Rapid City KC, SD           |   |   |   |   | 3      |     |      |      |
| December 22, 1979 KC of Philadelphia, PA  Total:  Total:  Total:  O 1 0 0 1 0 0 0  CH Abbot of Janday  M  October 3, 1948 Dayton KC, OH September 24, 1950 Butler County KC, PA September 30, 1950 Grand Rapids KC, MI September 30, 1950 Grand Rapids KC, MI Total:  Total: |      |          |                       |      |        |                    | Total:                      | 0 | 0 | 1 | 2 | 3      | 0   | 0    |      |
| Total:  O 1 0 0 1 0 0 0 0 0 0 0 0 0 0 0 0 0 0 0                                                                                                                                                                                                                                                                                                                                                                                                                                                                                                                                                                                                                                                                                                                                                                                                                                                                                                                                                                                                                                                                                                                                                                                                                                                                                                                                                                                                                                                                                                                                                                                                                                                                                                                                                                                                                                                                                                                                                                                                                                                                              | CH   | Abbeysh  | ires Mork             |      |        |                    |                             |   |   |   |   |        |     |      |      |
| CH Abbot of Janday  October 3, 1948 Dayton KC, OH  September 24, 1950 Butler County KC, PA  September 30, 1950 Grand Rapids KC, MI  Total:  O 1 2 0 3 0 0  CH Ace Adler  M  April 5, 1973 Dayton KC, OH  June 10, 1973 Michaina KC, MI  August 4, 1973 Battle Creek KC, MI  September 23, 1973 Steel City KC, IN  March 17, 1974 Genesee County KC, MI  August 4, 1974 Jaxon KC, MI  3 6 Movember 3, 1974 Northeastern Indiana KC, IN  4 7                                                                                                                                                                                                                                                                                                                                                                                                                                                                                                                                                                                                                                                                                                                                                                                                                                                                                                                                                                                                                                                                                                                                                                                                                                                                                                                                                                                                                                                                                                                                                                                                                                                                                   |      |          |                       |      |        | December 22, 1979  | KC of Philadelphia, PA      |   |   |   |   |        |     |      |      |
| October 3, 1948 Dayton KC, OH 3 1                                                                                                                                                                                                                                                                                                                                                                                                                                                                                                                                                                                                                                                                                                                                                                                                                                                                                                                                                                                                                                                                                                                                                                                                                                                                                                                                                                                                                                                                                                                                                                                                                                                                                                                                                                                                                                                                                                                                                                                                                                                                                            |      |          |                       |      |        |                    | Total:                      | 0 | 1 | 0 | 0 | 1      | 0   | 0    |      |
| September 24, 1950 Butler County KC, PA 3 2 September 30, 1950 Grand Rapids KC, MI 2 3 0 3 0 0  Total: 0 1 2 0 3 0 0  The september 24, 1950 Butler County KC, PA 3 2 1 1 1 1 1 1 1 1 1 1 1 1 1 1 1 1 1 1                                                                                                                                                                                                                                                                                                                                                                                                                                                                                                                                                                                                                                                                                                                                                                                                                                                                                                                                                                                                                                                                                                                                                                                                                                                                                                                                                                                                                                                                                                                                                                                                                                                                                                                                                                                                                                                                                                                    | СН   | Abbot of | f Janday              |      |        |                    | D                           |   |   | 2 |   |        |     |      |      |
| September 30, 1950 Grand Rapids KC, MI  Total:  D 1 2 0 3 0 0  CH Ace Adler  M  April 5, 1973 Dayton KC, OH 3 1  June 10, 1973 Michaina KC, MI 3 2  August 4, 1973 Battle Creek KC, MI 2 3  September 23, 1973 Steel City KC, IN 3 4  March 17, 1974 Genesee County KC, MI 1 5  August 4, 1974 Jaxon KC, MI 3 6  November 3, 1974 Northeastern Indiana KC, IN 4 7                                                                                                                                                                                                                                                                                                                                                                                                                                                                                                                                                                                                                                                                                                                                                                                                                                                                                                                                                                                                                                                                                                                                                                                                                                                                                                                                                                                                                                                                                                                                                                                                                                                                                                                                                            |      |          |                       |      |        |                    | •                           |   |   |   |   |        |     |      |      |
| Total:  O 1 2 0 3 0 0  CH Ace Adler  M  April 5, 1973 Dayton KC, OH 3 1  June 10, 1973 Michaina KC, MI 3 2  August 4, 1973 Battle Creek KC, MI 2 3  September 23, 1973 Steel City KC, IN 3 4  March 17, 1974 Genesee County KC, MI 1 5  August 4, 1974 Jaxon KC, MI 3 6  November 3, 1974 Northeastern Indiana KC, IN 4 7                                                                                                                                                                                                                                                                                                                                                                                                                                                                                                                                                                                                                                                                                                                                                                                                                                                                                                                                                                                                                                                                                                                                                                                                                                                                                                                                                                                                                                                                                                                                                                                                                                                                                                                                                                                                    |      |          |                       |      |        |                    | •                           |   |   | 3 |   |        |     |      |      |
| CH Ace Adler         Mace Adler       Mace April 5, 1973 Dayton KC, OH       3       1         June 10, 1973 Michaina KC, MI       3       2         August 4, 1973 Battle Creek KC, MI       2       3         September 23, 1973 Steel City KC, IN       3       4         March 17, 1974 Genesee County KC, MI       1       5         August 4, 1974 Jaxon KC, MI       3       6         November 3, 1974 Northeastern Indiana KC, IN       4       7                                                                                                                                                                                                                                                                                                                                                                                                                                                                                                                                                                                                                                                                                                                                                                                                                                                                                                                                                                                                                                                                                                                                                                                                                                                                                                                                                                                                                                                                                                                                                                                                                                                                   |      |          |                       |      |        | September 30, 1950 | Grand Rapids KC, MI         |   |   |   |   |        |     |      |      |
| April 5, 1973 Dayton KC, OH 3 1  June 10, 1973 Michaina KC, MI 3 2  August 4, 1973 Battle Creek KC, MI 2 3  September 23, 1973 Steel City KC, IN 3 4  March 17, 1974 Genesee County KC, MI 1 5  August 4, 1974 Jaxon KC, MI 3 6  November 3, 1974 Northeastern Indiana KC, IN 4 7                                                                                                                                                                                                                                                                                                                                                                                                                                                                                                                                                                                                                                                                                                                                                                                                                                                                                                                                                                                                                                                                                                                                                                                                                                                                                                                                                                                                                                                                                                                                                                                                                                                                                                                                                                                                                                            |      |          |                       |      |        |                    | Total:                      | 0 | 1 | 2 | 0 | 3      | 0   | 0    |      |
| June 10, 1973 Michaina KC, MI       3       2         August 4, 1973 Battle Creek KC, MI       2       3         September 23, 1973 Steel City KC, IN       3       4         March 17, 1974 Genesee County KC, MI       1       5         August 4, 1974 Jaxon KC, MI       3       6         November 3, 1974 Northeastern Indiana KC, IN       4       7                                                                                                                                                                                                                                                                                                                                                                                                                                                                                                                                                                                                                                                                                                                                                                                                                                                                                                                                                                                                                                                                                                                                                                                                                                                                                                                                                                                                                                                                                                                                                                                                                                                                                                                                                                  | СН   | Ace Adle | er                    |      |        |                    |                             |   |   |   |   |        |     |      |      |
| August 4, 1973 Battle Creek KC, MI 2 3  September 23, 1973 Steel City KC, IN 3 4  March 17, 1974 Genesee County KC, MI 1 5  August 4, 1974 Jaxon KC, MI 3 6  November 3, 1974 Northeastern Indiana KC, IN 4 7                                                                                                                                                                                                                                                                                                                                                                                                                                                                                                                                                                                                                                                                                                                                                                                                                                                                                                                                                                                                                                                                                                                                                                                                                                                                                                                                                                                                                                                                                                                                                                                                                                                                                                                                                                                                                                                                                                                |      |          |                       |      |        | •                  | •                           |   |   |   |   |        |     |      |      |
| September 23, 1973 Steel City KC, IN       3       4         March 17, 1974 Genesee County KC, MI       1       5         August 4, 1974 Jaxon KC, MI       3       6         November 3, 1974 Northeastern Indiana KC, IN       4       7                                                                                                                                                                                                                                                                                                                                                                                                                                                                                                                                                                                                                                                                                                                                                                                                                                                                                                                                                                                                                                                                                                                                                                                                                                                                                                                                                                                                                                                                                                                                                                                                                                                                                                                                                                                                                                                                                   |      |          |                       |      |        |                    |                             |   |   | 3 |   | 2      |     |      |      |
| March 17, 1974 Genesee County KC, MI 1 5  August 4, 1974 Jaxon KC, MI 3 6  November 3, 1974 Northeastern Indiana KC, IN 4 7                                                                                                                                                                                                                                                                                                                                                                                                                                                                                                                                                                                                                                                                                                                                                                                                                                                                                                                                                                                                                                                                                                                                                                                                                                                                                                                                                                                                                                                                                                                                                                                                                                                                                                                                                                                                                                                                                                                                                                                                  |      |          |                       |      |        | August 4, 1973     | Battle Creek KC, MI         |   | 2 |   |   | 3      |     |      |      |
| August 4, 1974 Jaxon KC, MI 3 6  November 3, 1974 Northeastern Indiana KC, IN 4 7                                                                                                                                                                                                                                                                                                                                                                                                                                                                                                                                                                                                                                                                                                                                                                                                                                                                                                                                                                                                                                                                                                                                                                                                                                                                                                                                                                                                                                                                                                                                                                                                                                                                                                                                                                                                                                                                                                                                                                                                                                            |      |          |                       |      |        | September 23, 1973 | Steel City KC, IN           |   |   | 3 |   | 4      |     |      |      |
| November 3, 1974 Northeastern Indiana KC, IN 4 7                                                                                                                                                                                                                                                                                                                                                                                                                                                                                                                                                                                                                                                                                                                                                                                                                                                                                                                                                                                                                                                                                                                                                                                                                                                                                                                                                                                                                                                                                                                                                                                                                                                                                                                                                                                                                                                                                                                                                                                                                                                                             |      |          |                       |      |        | March 17, 1974     | Genesee County KC, MI       | 1 |   |   |   | 5      |     |      |      |
|                                                                                                                                                                                                                                                                                                                                                                                                                                                                                                                                                                                                                                                                                                                                                                                                                                                                                                                                                                                                                                                                                                                                                                                                                                                                                                                                                                                                                                                                                                                                                                                                                                                                                                                                                                                                                                                                                                                                                                                                                                                                                                                              |      |          |                       |      |        | August 4, 1974     | Jaxon KC, MI                |   |   | 3 |   | 6      |     |      |      |
| December 8, 1974 Ingahm County KC, MI 1 8                                                                                                                                                                                                                                                                                                                                                                                                                                                                                                                                                                                                                                                                                                                                                                                                                                                                                                                                                                                                                                                                                                                                                                                                                                                                                                                                                                                                                                                                                                                                                                                                                                                                                                                                                                                                                                                                                                                                                                                                                                                                                    |      |          |                       |      |        | November 3, 1974   | Northeastern Indiana KC, IN |   |   |   | 4 | 7      |     |      |      |
|                                                                                                                                                                                                                                                                                                                                                                                                                                                                                                                                                                                                                                                                                                                                                                                                                                                                                                                                                                                                                                                                                                                                                                                                                                                                                                                                                                                                                                                                                                                                                                                                                                                                                                                                                                                                                                                                                                                                                                                                                                                                                                                              |      |          |                       |      |        | December 8, 1974   | Ingahm County KC, MI        | 1 |   |   |   | 8      |     |      |      |