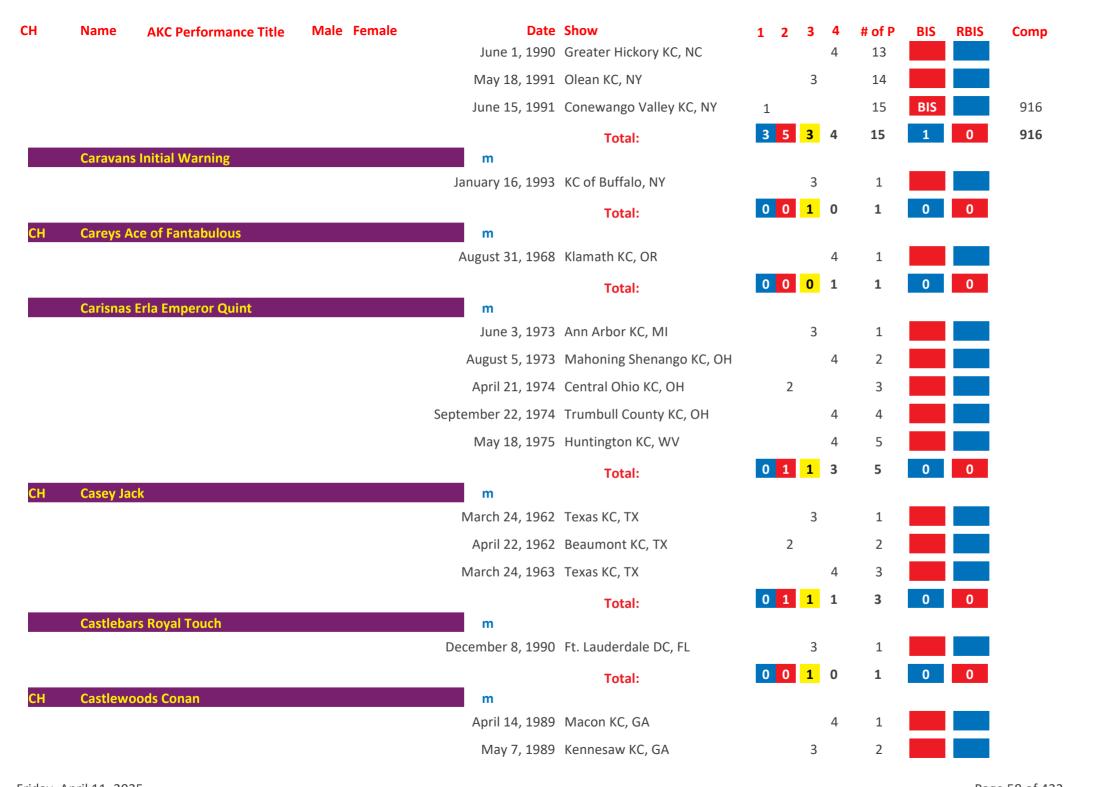

## Saint Bernard AKC Group Placements From 1924 to Date

| March   1,100   1,100   1,100   1,100   1,100   1,100   1,100   1,100   1,100   1,100   1,100   1,100   1,100   1,100   1,100   1,100   1,100   1,100   1,100   1,100   1,100   1,100   1,100   1,100   1,100   1,100   1,100   1,100   1,100   1,100   1,100   1,100   1,100   1,100   1,100   1,100   1,100   1,100   1,100   1,100   1,100   1,100   1,100   1,100   1,100   1,100   1,100   1,100   1,100   1,100   1,100   1,100   1,100   1,100   1,100   1,100   1,100   1,100   1,100   1,100   1,100   1,100   1,100   1,100   1,100   1,100   1,100   1,100   1,100   1,100   1,100   1,100   1,100   1,100   1,100   1,100   1,100   1,100   1,100   1,100   1,100   1,100   1,100   1,100   1,100   1,100   1,100   1,100   1,100   1,100   1,100   1,100   1,100   1,100   1,100   1,100   1,100   1,100   1,100   1,100   1,100   1,100   1,100   1,100   1,100   1,100   1,100   1,100   1,100   1,100   1,100   1,100   1,100   1,100   1,100   1,100   1,100   1,100   1,100   1,100   1,100   1,100   1,100   1,100   1,100   1,100   1,100   1,100   1,100   1,100   1,100   1,100   1,100   1,100   1,100   1,100   1,100   1,100   1,100   1,100   1,100   1,100   1,100   1,100   1,100   1,100   1,100   1,100   1,100   1,100   1,100   1,100   1,100   1,100   1,100   1,100   1,100   1,100   1,100   1,100   1,100   1,100   1,100   1,100   1,100   1,100   1,100   1,100   1,100   1,100   1,100   1,100   1,100   1,100   1,100   1,100   1,100   1,100   1,100   1,100   1,100   1,100   1,100   1,100   1,100   1,100   1,100   1,100   1,100   1,100   1,100   1,100   1,100   1,100   1,100   1,100   1,100   1,100   1,100   1,100   1,100   1,100   1,100   1,100   1,100   1,100   1,100   1,100   1,100   1,100   1,100   1,100   1,100   1,100   1,100   1,100   1,100   1,100   1,100   1,100   1,100   1,100   1,100   1,100   1,100   1,100   1,100   1,100   1,100   1,100   1,100   1,100   1,100   1,100   1,100   1,100   1,100   1,100   1,100   1,100   1,100   1,100   1,100   1,100   1,100   1,100   1,100   1,100   1,100   1,100   1,100   1,100   1,100   1,100   1,10 | СН   | Name     | AKC Performance Title | Male | Female | Date               | Show                        | 1 | 2 | 3 | 4 | # of P | BIS | RBIS | Comp |
|------------------------------------------------------------------------------------------------------------------------------------------------------------------------------------------------------------------------------------------------------------------------------------------------------------------------------------------------------------------------------------------------------------------------------------------------------------------------------------------------------------------------------------------------------------------------------------------------------------------------------------------------------------------------------------------------------------------------------------------------------------------------------------------------------------------------------------------------------------------------------------------------------------------------------------------------------------------------------------------------------------------------------------------------------------------------------------------------------------------------------------------------------------------------------------------------------------------------------------------------------------------------------------------------------------------------------------------------------------------------------------------------------------------------------------------------------------------------------------------------------------------------------------------------------------------------------------------------------------------------------------------------------------------------------------------------------------------------------------------------------------------------------------------------------------------------------------------------------------------------------------------------------------------------------------------------------------------------------------------------------------------------------------------------------------------------------------------------------------------------------|------|----------|-----------------------|------|--------|--------------------|-----------------------------|---|---|---|---|--------|-----|------|------|
| Total:    Total:                                                                                                                                                                                                                                                                                                                                                                                                                                                                                                                                                                                                                                                                                                                                                                                                                                                                                                                                                                                                                                                                                                                                                                                                                                                                                                                                                                                                                                                                                                                                                                                                                                                                                                                                                                                                                                                                                                                                                                                                                                                                                                             | СН   | 3b's Ace | In The Hole           |      |        |                    |                             |   |   |   |   |        |     |      |      |
| Ctbb   3g's Thunder On The Mountain   M                                                                                                                                                                                                                                                                                                                                                                                                                                                                                                                                                                                                                                                                                                                                                                                                                                                                                                                                                                                                                                                                                                                                                                                                                                                                                                                                                                                                                                                                                                                                                                                                                                                                                                                                                                                                                                                                                                                                                                                                                                                                                      |      |          |                       |      |        | June 10, 2006      | Asheville KC, NC            |   |   |   |   | 1      |     |      |      |
| October 20, 2017 Rapid City KC, SD                                                                                                                                                                                                                                                                                                                                                                                                                                                                                                                                                                                                                                                                                                                                                                                                                                                                                                                                                                                                                                                                                                                                                                                                                                                                                                                                                                                                                                                                                                                                                                                                                                                                                                                                                                                                                                                                                                                                                                                                                                                                                           |      |          |                       |      |        |                    | Total:                      | 0 | 0 | 1 | 0 | 1      | 0   | 0    |      |
| October 21, 2017 Rapid City KC, SD                                                                                                                                                                                                                                                                                                                                                                                                                                                                                                                                                                                                                                                                                                                                                                                                                                                                                                                                                                                                                                                                                                                                                                                                                                                                                                                                                                                                                                                                                                                                                                                                                                                                                                                                                                                                                                                                                                                                                                                                                                                                                           | GCHB | 3g's Thu | nder On The Mountain  |      |        |                    |                             |   |   |   |   |        |     |      |      |
| October 22, 2017 Rapid City KC, SD  Total:  December 22, 1979 KC of Philadelphia, PA  Total:  Total: |      |          |                       |      |        |                    |                             |   |   |   | 4 |        |     |      |      |
| Total:    December 22, 1979   KC of Philadelphia, PA   2                                                                                                                                                                                                                                                                                                                                                                                                                                                                                                                                                                                                                                                                                                                                                                                                                                                                                                                                                                                                                                                                                                                                                                                                                                                                                                                                                                                                                                                                                                                                                                                                                                                                                                                                                                                                                                                                                                                                                                                                                                                                     |      |          |                       |      |        | October 21, 2017   | Rapid City KC, SD           |   |   |   | 4 | 2      |     |      |      |
| CH Abbeyshires Mork       m         Total:       1       Total:       0       1       1         CH Abbot of Janday       m         October 3, 1948 Dayton KC, OH       3       1         September 24, 1950 Butler County KC, PA       3       2         Total:       0       1       2         Total:       0       1       2         Total:       0       1       2         Total:       0       1       2       3       0       0         CH Ace Adler       m       April 5, 1973 Dayton KC, OH       3       1       1         April 5, 1973 Dayton KC, OH       3       1       1         August 4, 1973 Battle Creek KC, MI       2       3       4       1         March 17, 1974 Genesee County KC, MI       1       5 <td></td> <td></td> <td></td> <td></td> <td></td> <td>October 22, 2017</td> <td>Rapid City KC, SD</td> <td></td> <td></td> <td></td> <td></td> <td>3</td> <td></td> <td></td> <td></td>                                                                                                                                                                                                                                                                                                                                                                                                                                                                                                                                                                                                                                                                                                                                                                                                                                                                                                                                                                                                                                                                                                                                                                                                      |      |          |                       |      |        | October 22, 2017   | Rapid City KC, SD           |   |   |   |   | 3      |     |      |      |
| December 22, 1979 KC of Philadelphia, PA  Total:  Total:  Total:  O 1 0 0 1 0 0 0  CH Abbot of Janday  M  October 3, 1948 Dayton KC, OH September 24, 1950 Butler County KC, PA September 30, 1950 Grand Rapids KC, MI September 30, 1950 Grand Rapids KC, MI Total:  Total: |      |          |                       |      |        |                    | Total:                      | 0 | 0 | 1 | 2 | 3      | 0   | 0    |      |
| Total:  O 1 0 0 1 0 0 0 0 0 0 0 0 0 0 0 0 0 0 0                                                                                                                                                                                                                                                                                                                                                                                                                                                                                                                                                                                                                                                                                                                                                                                                                                                                                                                                                                                                                                                                                                                                                                                                                                                                                                                                                                                                                                                                                                                                                                                                                                                                                                                                                                                                                                                                                                                                                                                                                                                                              | CH   | Abbeysh  | ires Mork             |      |        |                    |                             |   |   |   |   |        |     |      |      |
| CH Abbot of Janday  October 3, 1948 Dayton KC, OH  September 24, 1950 Butler County KC, PA  September 30, 1950 Grand Rapids KC, MI  Total:  O 1 2 0 3 0 0  CH Ace Adler  M  April 5, 1973 Dayton KC, OH  June 10, 1973 Michaina KC, MI  August 4, 1973 Battle Creek KC, MI  September 23, 1973 Steel City KC, IN  March 17, 1974 Genesee County KC, MI  August 4, 1974 Jaxon KC, MI  3 6 Movember 3, 1974 Northeastern Indiana KC, IN  4 7                                                                                                                                                                                                                                                                                                                                                                                                                                                                                                                                                                                                                                                                                                                                                                                                                                                                                                                                                                                                                                                                                                                                                                                                                                                                                                                                                                                                                                                                                                                                                                                                                                                                                   |      |          |                       |      |        | December 22, 1979  | KC of Philadelphia, PA      |   |   |   |   |        |     |      |      |
| October 3, 1948 Dayton KC, OH 3 1                                                                                                                                                                                                                                                                                                                                                                                                                                                                                                                                                                                                                                                                                                                                                                                                                                                                                                                                                                                                                                                                                                                                                                                                                                                                                                                                                                                                                                                                                                                                                                                                                                                                                                                                                                                                                                                                                                                                                                                                                                                                                            |      |          |                       |      |        |                    | Total:                      | 0 | 1 | 0 | 0 | 1      | 0   | 0    |      |
| September 24, 1950 Butler County KC, PA 3 2 September 30, 1950 Grand Rapids KC, MI 2 3 0 3 0 0  Total: 0 1 2 0 3 0 0  The september 24, 1950 Butler County KC, PA 3 2 1 1 1 1 1 1 1 1 1 1 1 1 1 1 1 1 1 1                                                                                                                                                                                                                                                                                                                                                                                                                                                                                                                                                                                                                                                                                                                                                                                                                                                                                                                                                                                                                                                                                                                                                                                                                                                                                                                                                                                                                                                                                                                                                                                                                                                                                                                                                                                                                                                                                                                    | СН   | Abbot of | f Janday              |      |        |                    | D                           |   |   | 2 |   |        |     |      |      |
| September 30, 1950 Grand Rapids KC, MI  Total:  D 1 2 0 3 0 0  CH Ace Adler  M  April 5, 1973 Dayton KC, OH 3 1  June 10, 1973 Michaina KC, MI 3 2  August 4, 1973 Battle Creek KC, MI 2 3  September 23, 1973 Steel City KC, IN 3 4  March 17, 1974 Genesee County KC, MI 1 5  August 4, 1974 Jaxon KC, MI 3 6  November 3, 1974 Northeastern Indiana KC, IN 4 7                                                                                                                                                                                                                                                                                                                                                                                                                                                                                                                                                                                                                                                                                                                                                                                                                                                                                                                                                                                                                                                                                                                                                                                                                                                                                                                                                                                                                                                                                                                                                                                                                                                                                                                                                            |      |          |                       |      |        |                    | •                           |   |   |   |   |        |     |      |      |
| Total:  O 1 2 0 3 0 0  CH Ace Adler  M  April 5, 1973 Dayton KC, OH 3 1  June 10, 1973 Michaina KC, MI 3 2  August 4, 1973 Battle Creek KC, MI 2 3  September 23, 1973 Steel City KC, IN 3 4  March 17, 1974 Genesee County KC, MI 1 5  August 4, 1974 Jaxon KC, MI 3 6  November 3, 1974 Northeastern Indiana KC, IN 4 7                                                                                                                                                                                                                                                                                                                                                                                                                                                                                                                                                                                                                                                                                                                                                                                                                                                                                                                                                                                                                                                                                                                                                                                                                                                                                                                                                                                                                                                                                                                                                                                                                                                                                                                                                                                                    |      |          |                       |      |        |                    | •                           |   |   | 3 |   |        |     |      |      |
| CH Ace Adler         Mace Adler       Mace April 5, 1973 Dayton KC, OH       3       1         June 10, 1973 Michaina KC, MI       3       2         August 4, 1973 Battle Creek KC, MI       2       3         September 23, 1973 Steel City KC, IN       3       4         March 17, 1974 Genesee County KC, MI       1       5         August 4, 1974 Jaxon KC, MI       3       6         November 3, 1974 Northeastern Indiana KC, IN       4       7                                                                                                                                                                                                                                                                                                                                                                                                                                                                                                                                                                                                                                                                                                                                                                                                                                                                                                                                                                                                                                                                                                                                                                                                                                                                                                                                                                                                                                                                                                                                                                                                                                                                   |      |          |                       |      |        | September 30, 1950 | Grand Rapids KC, MI         |   |   |   |   |        |     |      |      |
| April 5, 1973 Dayton KC, OH 3 1  June 10, 1973 Michaina KC, MI 3 2  August 4, 1973 Battle Creek KC, MI 2 3  September 23, 1973 Steel City KC, IN 3 4  March 17, 1974 Genesee County KC, MI 1 5  August 4, 1974 Jaxon KC, MI 3 6  November 3, 1974 Northeastern Indiana KC, IN 4 7                                                                                                                                                                                                                                                                                                                                                                                                                                                                                                                                                                                                                                                                                                                                                                                                                                                                                                                                                                                                                                                                                                                                                                                                                                                                                                                                                                                                                                                                                                                                                                                                                                                                                                                                                                                                                                            |      |          |                       |      |        |                    | Total:                      | 0 | 1 | 2 | 0 | 3      | 0   | 0    |      |
| June 10, 1973 Michaina KC, MI       3       2         August 4, 1973 Battle Creek KC, MI       2       3         September 23, 1973 Steel City KC, IN       3       4         March 17, 1974 Genesee County KC, MI       1       5         August 4, 1974 Jaxon KC, MI       3       6         November 3, 1974 Northeastern Indiana KC, IN       4       7                                                                                                                                                                                                                                                                                                                                                                                                                                                                                                                                                                                                                                                                                                                                                                                                                                                                                                                                                                                                                                                                                                                                                                                                                                                                                                                                                                                                                                                                                                                                                                                                                                                                                                                                                                  | СН   | Ace Adle | er                    |      |        |                    |                             |   |   |   |   |        |     |      |      |
| August 4, 1973 Battle Creek KC, MI 2 3  September 23, 1973 Steel City KC, IN 3 4  March 17, 1974 Genesee County KC, MI 1 5  August 4, 1974 Jaxon KC, MI 3 6  November 3, 1974 Northeastern Indiana KC, IN 4 7                                                                                                                                                                                                                                                                                                                                                                                                                                                                                                                                                                                                                                                                                                                                                                                                                                                                                                                                                                                                                                                                                                                                                                                                                                                                                                                                                                                                                                                                                                                                                                                                                                                                                                                                                                                                                                                                                                                |      |          |                       |      |        | •                  | •                           |   |   |   |   |        |     |      |      |
| September 23, 1973 Steel City KC, IN       3       4         March 17, 1974 Genesee County KC, MI       1       5         August 4, 1974 Jaxon KC, MI       3       6         November 3, 1974 Northeastern Indiana KC, IN       4       7                                                                                                                                                                                                                                                                                                                                                                                                                                                                                                                                                                                                                                                                                                                                                                                                                                                                                                                                                                                                                                                                                                                                                                                                                                                                                                                                                                                                                                                                                                                                                                                                                                                                                                                                                                                                                                                                                   |      |          |                       |      |        |                    |                             |   |   | 3 |   | 2      |     |      |      |
| March 17, 1974 Genesee County KC, MI 1 5  August 4, 1974 Jaxon KC, MI 3 6  November 3, 1974 Northeastern Indiana KC, IN 4 7                                                                                                                                                                                                                                                                                                                                                                                                                                                                                                                                                                                                                                                                                                                                                                                                                                                                                                                                                                                                                                                                                                                                                                                                                                                                                                                                                                                                                                                                                                                                                                                                                                                                                                                                                                                                                                                                                                                                                                                                  |      |          |                       |      |        | August 4, 1973     | Battle Creek KC, MI         |   | 2 |   |   | 3      |     |      |      |
| August 4, 1974 Jaxon KC, MI 3 6  November 3, 1974 Northeastern Indiana KC, IN 4 7                                                                                                                                                                                                                                                                                                                                                                                                                                                                                                                                                                                                                                                                                                                                                                                                                                                                                                                                                                                                                                                                                                                                                                                                                                                                                                                                                                                                                                                                                                                                                                                                                                                                                                                                                                                                                                                                                                                                                                                                                                            |      |          |                       |      |        | September 23, 1973 | Steel City KC, IN           |   |   | 3 |   | 4      |     |      |      |
| November 3, 1974 Northeastern Indiana KC, IN 4 7                                                                                                                                                                                                                                                                                                                                                                                                                                                                                                                                                                                                                                                                                                                                                                                                                                                                                                                                                                                                                                                                                                                                                                                                                                                                                                                                                                                                                                                                                                                                                                                                                                                                                                                                                                                                                                                                                                                                                                                                                                                                             |      |          |                       |      |        | March 17, 1974     | Genesee County KC, MI       | 1 |   |   |   | 5      |     |      |      |
|                                                                                                                                                                                                                                                                                                                                                                                                                                                                                                                                                                                                                                                                                                                                                                                                                                                                                                                                                                                                                                                                                                                                                                                                                                                                                                                                                                                                                                                                                                                                                                                                                                                                                                                                                                                                                                                                                                                                                                                                                                                                                                                              |      |          |                       |      |        | August 4, 1974     | Jaxon KC, MI                |   |   | 3 |   | 6      |     |      |      |
| December 8, 1974 Ingahm County KC, MI 1 8                                                                                                                                                                                                                                                                                                                                                                                                                                                                                                                                                                                                                                                                                                                                                                                                                                                                                                                                                                                                                                                                                                                                                                                                                                                                                                                                                                                                                                                                                                                                                                                                                                                                                                                                                                                                                                                                                                                                                                                                                                                                                    |      |          |                       |      |        | November 3, 1974   | Northeastern Indiana KC, IN |   |   |   | 4 | 7      |     |      |      |
|                                                                                                                                                                                                                                                                                                                                                                                                                                                                                                                                                                                                                                                                                                                                                                                                                                                                                                                                                                                                                                                                                                                                                                                                                                                                                                                                                                                                                                                                                                                                                                                                                                                                                                                                                                                                                                                                                                                                                                                                                                                                                                                              |      |          |                       |      |        | December 8, 1974   | Ingahm County KC, MI        | 1 |   |   |   | 8      |     |      |      |