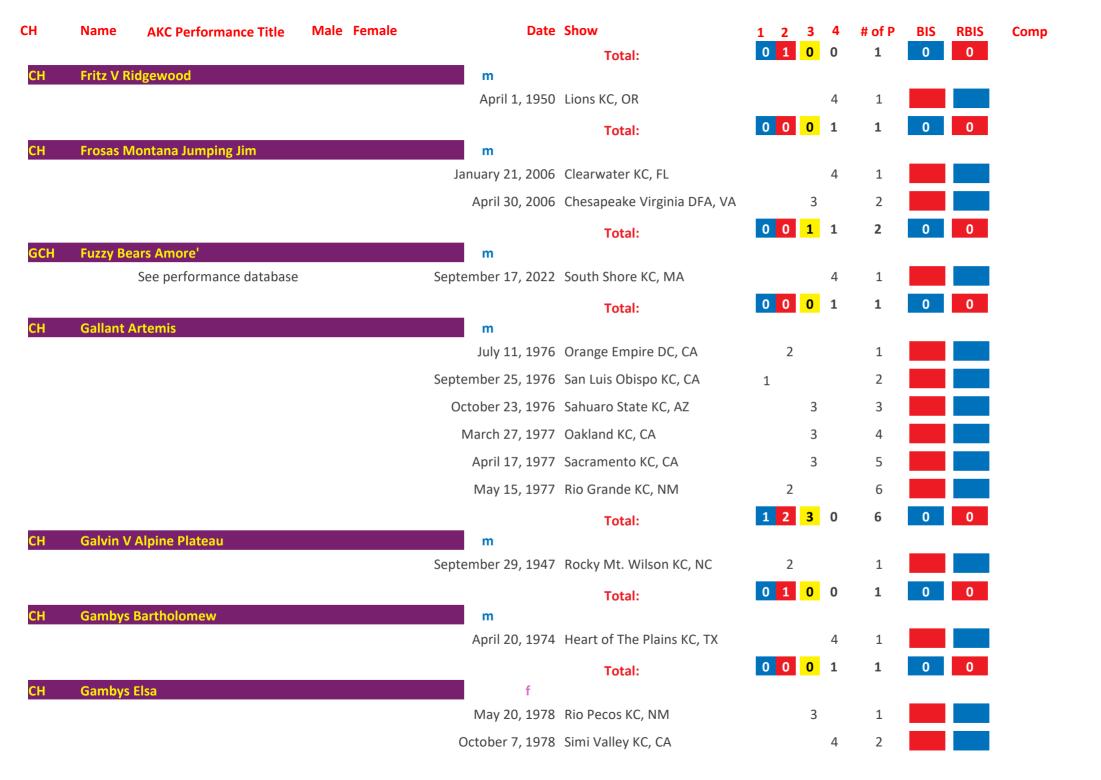

## Saint Bernard AKC Group Placements From 1924 to Date

| March   1,100   1,100   1,100   1,100   1,100   1,100   1,100   1,100   1,100   1,100   1,100   1,100   1,100   1,100   1,100   1,100   1,100   1,100   1,100   1,100   1,100   1,100   1,100   1,100   1,100   1,100   1,100   1,100   1,100   1,100   1,100   1,100   1,100   1,100   1,100   1,100   1,100   1,100   1,100   1,100   1,100   1,100   1,100   1,100   1,100   1,100   1,100   1,100   1,100   1,100   1,100   1,100   1,100   1,100   1,100   1,100   1,100   1,100   1,100   1,100   1,100   1,100   1,100   1,100   1,100   1,100   1,100   1,100   1,100   1,100   1,100   1,100   1,100   1,100   1,100   1,100   1,100   1,100   1,100   1,100   1,100   1,100   1,100   1,100   1,100   1,100   1,100   1,100   1,100   1,100   1,100   1,100   1,100   1,100   1,100   1,100   1,100   1,100   1,100   1,100   1,100   1,100   1,100   1,100   1,100   1,100   1,100   1,100   1,100   1,100   1,100   1,100   1,100   1,100   1,100   1,100   1,100   1,100   1,100   1,100   1,100   1,100   1,100   1,100   1,100   1,100   1,100   1,100   1,100   1,100   1,100   1,100   1,100   1,100   1,100   1,100   1,100   1,100   1,100   1,100   1,100   1,100   1,100   1,100   1,100   1,100   1,100   1,100   1,100   1,100   1,100   1,100   1,100   1,100   1,100   1,100   1,100   1,100   1,100   1,100   1,100   1,100   1,100   1,100   1,100   1,100   1,100   1,100   1,100   1,100   1,100   1,100   1,100   1,100   1,100   1,100   1,100   1,100   1,100   1,100   1,100   1,100   1,100   1,100   1,100   1,100   1,100   1,100   1,100   1,100   1,100   1,100   1,100   1,100   1,100   1,100   1,100   1,100   1,100   1,100   1,100   1,100   1,100   1,100   1,100   1,100   1,100   1,100   1,100   1,100   1,100   1,100   1,100   1,100   1,100   1,100   1,100   1,100   1,100   1,100   1,100   1,100   1,100   1,100   1,100   1,100   1,100   1,100   1,100   1,100   1,100   1,100   1,100   1,100   1,100   1,100   1,100   1,100   1,100   1,100   1,100   1,100   1,100   1,100   1,100   1,100   1,100   1,100   1,100   1,100   1,100   1,100   1,100   1,100   1,10 | СН   | Name     | AKC Performance Title | Male | Female | Date               | Show                        | 1 | 2 | 3 | 4 | # of P | BIS | RBIS | Comp |
|------------------------------------------------------------------------------------------------------------------------------------------------------------------------------------------------------------------------------------------------------------------------------------------------------------------------------------------------------------------------------------------------------------------------------------------------------------------------------------------------------------------------------------------------------------------------------------------------------------------------------------------------------------------------------------------------------------------------------------------------------------------------------------------------------------------------------------------------------------------------------------------------------------------------------------------------------------------------------------------------------------------------------------------------------------------------------------------------------------------------------------------------------------------------------------------------------------------------------------------------------------------------------------------------------------------------------------------------------------------------------------------------------------------------------------------------------------------------------------------------------------------------------------------------------------------------------------------------------------------------------------------------------------------------------------------------------------------------------------------------------------------------------------------------------------------------------------------------------------------------------------------------------------------------------------------------------------------------------------------------------------------------------------------------------------------------------------------------------------------------------|------|----------|-----------------------|------|--------|--------------------|-----------------------------|---|---|---|---|--------|-----|------|------|
| Total:    Total:                                                                                                                                                                                                                                                                                                                                                                                                                                                                                                                                                                                                                                                                                                                                                                                                                                                                                                                                                                                                                                                                                                                                                                                                                                                                                                                                                                                                                                                                                                                                                                                                                                                                                                                                                                                                                                                                                                                                                                                                                                                                                                             | СН   | 3b's Ace | In The Hole           |      |        |                    |                             |   |   |   |   |        |     |      |      |
| Ctbb   3g's Thunder On The Mountain   M                                                                                                                                                                                                                                                                                                                                                                                                                                                                                                                                                                                                                                                                                                                                                                                                                                                                                                                                                                                                                                                                                                                                                                                                                                                                                                                                                                                                                                                                                                                                                                                                                                                                                                                                                                                                                                                                                                                                                                                                                                                                                      |      |          |                       |      |        | June 10, 2006      | Asheville KC, NC            |   |   |   |   | 1      |     |      |      |
| October 20, 2017 Rapid City KC, SD                                                                                                                                                                                                                                                                                                                                                                                                                                                                                                                                                                                                                                                                                                                                                                                                                                                                                                                                                                                                                                                                                                                                                                                                                                                                                                                                                                                                                                                                                                                                                                                                                                                                                                                                                                                                                                                                                                                                                                                                                                                                                           |      |          |                       |      |        |                    | Total:                      | 0 | 0 | 1 | 0 | 1      | 0   | 0    |      |
| October 21, 2017 Rapid City KC, SD                                                                                                                                                                                                                                                                                                                                                                                                                                                                                                                                                                                                                                                                                                                                                                                                                                                                                                                                                                                                                                                                                                                                                                                                                                                                                                                                                                                                                                                                                                                                                                                                                                                                                                                                                                                                                                                                                                                                                                                                                                                                                           | GCHB | 3g's Thu | nder On The Mountain  |      |        |                    |                             |   |   |   |   |        |     |      |      |
| October 22, 2017 Rapid City KC, SD  Total:  December 22, 1979 KC of Philadelphia, PA  Total:  Total: |      |          |                       |      |        |                    |                             |   |   |   | 4 |        |     |      |      |
| Total:    December 22, 1979   KC of Philadelphia, PA   2                                                                                                                                                                                                                                                                                                                                                                                                                                                                                                                                                                                                                                                                                                                                                                                                                                                                                                                                                                                                                                                                                                                                                                                                                                                                                                                                                                                                                                                                                                                                                                                                                                                                                                                                                                                                                                                                                                                                                                                                                                                                     |      |          |                       |      |        | October 21, 2017   | Rapid City KC, SD           |   |   |   | 4 | 2      |     |      |      |
| CH Abbeyshires Mork       m         Total:       1       Total:       0       1       1         CH Abbot of Janday       m         October 3, 1948 Dayton KC, OH       3       1         September 24, 1950 Butler County KC, PA       3       2         Total:       0       1       2         Total:       0       1       2         Total:       0       1       2         Total:       0       1       2       3       0       0         CH Ace Adler       m       April 5, 1973 Dayton KC, OH       3       1       1         April 5, 1973 Dayton KC, OH       3       1       1         August 4, 1973 Battle Creek KC, MI       2       3       4       1         March 17, 1974 Genesee County KC, MI       1       5 <td></td> <td></td> <td></td> <td></td> <td></td> <td>October 22, 2017</td> <td>Rapid City KC, SD</td> <td></td> <td></td> <td></td> <td></td> <td>3</td> <td></td> <td></td> <td></td>                                                                                                                                                                                                                                                                                                                                                                                                                                                                                                                                                                                                                                                                                                                                                                                                                                                                                                                                                                                                                                                                                                                                                                                                      |      |          |                       |      |        | October 22, 2017   | Rapid City KC, SD           |   |   |   |   | 3      |     |      |      |
| December 22, 1979 KC of Philadelphia, PA  Total:  Total:  Total:  O 1 0 0 1 0 0 0  CH Abbot of Janday  M  October 3, 1948 Dayton KC, OH September 24, 1950 Butler County KC, PA September 30, 1950 Grand Rapids KC, MI September 30, 1950 Grand Rapids KC, MI Total:  Total: |      |          |                       |      |        |                    | Total:                      | 0 | 0 | 1 | 2 | 3      | 0   | 0    |      |
| Total:  O 1 0 0 1 0 0 0 0 0 0 0 0 0 0 0 0 0 0 0                                                                                                                                                                                                                                                                                                                                                                                                                                                                                                                                                                                                                                                                                                                                                                                                                                                                                                                                                                                                                                                                                                                                                                                                                                                                                                                                                                                                                                                                                                                                                                                                                                                                                                                                                                                                                                                                                                                                                                                                                                                                              | CH   | Abbeysh  | ires Mork             |      |        |                    |                             |   |   |   |   |        |     |      |      |
| CH Abbot of Janday  October 3, 1948 Dayton KC, OH  September 24, 1950 Butler County KC, PA  September 30, 1950 Grand Rapids KC, MI  Total:  O 1 2 0 3 0 0  CH Ace Adler  M  April 5, 1973 Dayton KC, OH  June 10, 1973 Michaina KC, MI  August 4, 1973 Battle Creek KC, MI  September 23, 1973 Steel City KC, IN  March 17, 1974 Genesee County KC, MI  August 4, 1974 Jaxon KC, MI  3 6 Movember 3, 1974 Northeastern Indiana KC, IN  4 7                                                                                                                                                                                                                                                                                                                                                                                                                                                                                                                                                                                                                                                                                                                                                                                                                                                                                                                                                                                                                                                                                                                                                                                                                                                                                                                                                                                                                                                                                                                                                                                                                                                                                   |      |          |                       |      |        | December 22, 1979  | KC of Philadelphia, PA      |   |   |   |   |        |     |      |      |
| October 3, 1948 Dayton KC, OH 3 1                                                                                                                                                                                                                                                                                                                                                                                                                                                                                                                                                                                                                                                                                                                                                                                                                                                                                                                                                                                                                                                                                                                                                                                                                                                                                                                                                                                                                                                                                                                                                                                                                                                                                                                                                                                                                                                                                                                                                                                                                                                                                            |      |          |                       |      |        |                    | Total:                      | 0 | 1 | 0 | 0 | 1      | 0   | 0    |      |
| September 24, 1950 Butler County KC, PA 3 2 September 30, 1950 Grand Rapids KC, MI 2 3 0 3 0 0  Total: 0 1 2 0 3 0 0  The september 24, 1950 Butler County KC, PA 3 2 1 1 1 1 1 1 1 1 1 1 1 1 1 1 1 1 1 1                                                                                                                                                                                                                                                                                                                                                                                                                                                                                                                                                                                                                                                                                                                                                                                                                                                                                                                                                                                                                                                                                                                                                                                                                                                                                                                                                                                                                                                                                                                                                                                                                                                                                                                                                                                                                                                                                                                    | СН   | Abbot of | f Janday              |      |        |                    | D                           |   |   | 2 |   |        |     |      |      |
| September 30, 1950 Grand Rapids KC, MI  Total:  D 1 2 0 3 0 0  CH Ace Adler  M  April 5, 1973 Dayton KC, OH 3 1  June 10, 1973 Michaina KC, MI 3 2  August 4, 1973 Battle Creek KC, MI 2 3  September 23, 1973 Steel City KC, IN 3 4  March 17, 1974 Genesee County KC, MI 1 5  August 4, 1974 Jaxon KC, MI 3 6  November 3, 1974 Northeastern Indiana KC, IN 4 7                                                                                                                                                                                                                                                                                                                                                                                                                                                                                                                                                                                                                                                                                                                                                                                                                                                                                                                                                                                                                                                                                                                                                                                                                                                                                                                                                                                                                                                                                                                                                                                                                                                                                                                                                            |      |          |                       |      |        |                    | •                           |   |   |   |   |        |     |      |      |
| Total:  O 1 2 0 3 0 0  CH Ace Adler  M  April 5, 1973 Dayton KC, OH 3 1  June 10, 1973 Michaina KC, MI 3 2  August 4, 1973 Battle Creek KC, MI 2 3  September 23, 1973 Steel City KC, IN 3 4  March 17, 1974 Genesee County KC, MI 1 5  August 4, 1974 Jaxon KC, MI 3 6  November 3, 1974 Northeastern Indiana KC, IN 4 7                                                                                                                                                                                                                                                                                                                                                                                                                                                                                                                                                                                                                                                                                                                                                                                                                                                                                                                                                                                                                                                                                                                                                                                                                                                                                                                                                                                                                                                                                                                                                                                                                                                                                                                                                                                                    |      |          |                       |      |        |                    | •                           |   |   | 3 |   |        |     |      |      |
| CH Ace Adler         Mace Adler       Mace April 5, 1973 Dayton KC, OH       3       1         June 10, 1973 Michaina KC, MI       3       2         August 4, 1973 Battle Creek KC, MI       2       3         September 23, 1973 Steel City KC, IN       3       4         March 17, 1974 Genesee County KC, MI       1       5         August 4, 1974 Jaxon KC, MI       3       6         November 3, 1974 Northeastern Indiana KC, IN       4       7                                                                                                                                                                                                                                                                                                                                                                                                                                                                                                                                                                                                                                                                                                                                                                                                                                                                                                                                                                                                                                                                                                                                                                                                                                                                                                                                                                                                                                                                                                                                                                                                                                                                   |      |          |                       |      |        | September 30, 1950 | Grand Rapids KC, MI         |   |   |   |   |        |     |      |      |
| April 5, 1973 Dayton KC, OH 3 1  June 10, 1973 Michaina KC, MI 3 2  August 4, 1973 Battle Creek KC, MI 2 3  September 23, 1973 Steel City KC, IN 3 4  March 17, 1974 Genesee County KC, MI 1 5  August 4, 1974 Jaxon KC, MI 3 6  November 3, 1974 Northeastern Indiana KC, IN 4 7                                                                                                                                                                                                                                                                                                                                                                                                                                                                                                                                                                                                                                                                                                                                                                                                                                                                                                                                                                                                                                                                                                                                                                                                                                                                                                                                                                                                                                                                                                                                                                                                                                                                                                                                                                                                                                            |      |          |                       |      |        |                    | Total:                      | 0 | 1 | 2 | 0 | 3      | 0   | 0    |      |
| June 10, 1973 Michaina KC, MI       3       2         August 4, 1973 Battle Creek KC, MI       2       3         September 23, 1973 Steel City KC, IN       3       4         March 17, 1974 Genesee County KC, MI       1       5         August 4, 1974 Jaxon KC, MI       3       6         November 3, 1974 Northeastern Indiana KC, IN       4       7                                                                                                                                                                                                                                                                                                                                                                                                                                                                                                                                                                                                                                                                                                                                                                                                                                                                                                                                                                                                                                                                                                                                                                                                                                                                                                                                                                                                                                                                                                                                                                                                                                                                                                                                                                  | СН   | Ace Adle | er                    |      |        |                    |                             |   |   |   |   |        |     |      |      |
| August 4, 1973 Battle Creek KC, MI 2 3  September 23, 1973 Steel City KC, IN 3 4  March 17, 1974 Genesee County KC, MI 1 5  August 4, 1974 Jaxon KC, MI 3 6  November 3, 1974 Northeastern Indiana KC, IN 4 7                                                                                                                                                                                                                                                                                                                                                                                                                                                                                                                                                                                                                                                                                                                                                                                                                                                                                                                                                                                                                                                                                                                                                                                                                                                                                                                                                                                                                                                                                                                                                                                                                                                                                                                                                                                                                                                                                                                |      |          |                       |      |        | •                  | •                           |   |   |   |   |        |     |      |      |
| September 23, 1973 Steel City KC, IN       3       4         March 17, 1974 Genesee County KC, MI       1       5         August 4, 1974 Jaxon KC, MI       3       6         November 3, 1974 Northeastern Indiana KC, IN       4       7                                                                                                                                                                                                                                                                                                                                                                                                                                                                                                                                                                                                                                                                                                                                                                                                                                                                                                                                                                                                                                                                                                                                                                                                                                                                                                                                                                                                                                                                                                                                                                                                                                                                                                                                                                                                                                                                                   |      |          |                       |      |        |                    |                             |   |   | 3 |   | 2      |     |      |      |
| March 17, 1974 Genesee County KC, MI 1 5  August 4, 1974 Jaxon KC, MI 3 6  November 3, 1974 Northeastern Indiana KC, IN 4 7                                                                                                                                                                                                                                                                                                                                                                                                                                                                                                                                                                                                                                                                                                                                                                                                                                                                                                                                                                                                                                                                                                                                                                                                                                                                                                                                                                                                                                                                                                                                                                                                                                                                                                                                                                                                                                                                                                                                                                                                  |      |          |                       |      |        | August 4, 1973     | Battle Creek KC, MI         |   | 2 |   |   | 3      |     |      |      |
| August 4, 1974 Jaxon KC, MI 3 6  November 3, 1974 Northeastern Indiana KC, IN 4 7                                                                                                                                                                                                                                                                                                                                                                                                                                                                                                                                                                                                                                                                                                                                                                                                                                                                                                                                                                                                                                                                                                                                                                                                                                                                                                                                                                                                                                                                                                                                                                                                                                                                                                                                                                                                                                                                                                                                                                                                                                            |      |          |                       |      |        | September 23, 1973 | Steel City KC, IN           |   |   | 3 |   | 4      |     |      |      |
| November 3, 1974 Northeastern Indiana KC, IN 4 7                                                                                                                                                                                                                                                                                                                                                                                                                                                                                                                                                                                                                                                                                                                                                                                                                                                                                                                                                                                                                                                                                                                                                                                                                                                                                                                                                                                                                                                                                                                                                                                                                                                                                                                                                                                                                                                                                                                                                                                                                                                                             |      |          |                       |      |        | March 17, 1974     | Genesee County KC, MI       | 1 |   |   |   | 5      |     |      |      |
|                                                                                                                                                                                                                                                                                                                                                                                                                                                                                                                                                                                                                                                                                                                                                                                                                                                                                                                                                                                                                                                                                                                                                                                                                                                                                                                                                                                                                                                                                                                                                                                                                                                                                                                                                                                                                                                                                                                                                                                                                                                                                                                              |      |          |                       |      |        | August 4, 1974     | Jaxon KC, MI                |   |   | 3 |   | 6      |     |      |      |
| December 8, 1974 Ingahm County KC, MI 1 8                                                                                                                                                                                                                                                                                                                                                                                                                                                                                                                                                                                                                                                                                                                                                                                                                                                                                                                                                                                                                                                                                                                                                                                                                                                                                                                                                                                                                                                                                                                                                                                                                                                                                                                                                                                                                                                                                                                                                                                                                                                                                    |      |          |                       |      |        | November 3, 1974   | Northeastern Indiana KC, IN |   |   |   | 4 | 7      |     |      |      |
|                                                                                                                                                                                                                                                                                                                                                                                                                                                                                                                                                                                                                                                                                                                                                                                                                                                                                                                                                                                                                                                                                                                                                                                                                                                                                                                                                                                                                                                                                                                                                                                                                                                                                                                                                                                                                                                                                                                                                                                                                                                                                                                              |      |          |                       |      |        | December 8, 1974   | Ingahm County KC, MI        | 1 |   |   |   | 8      |     |      |      |