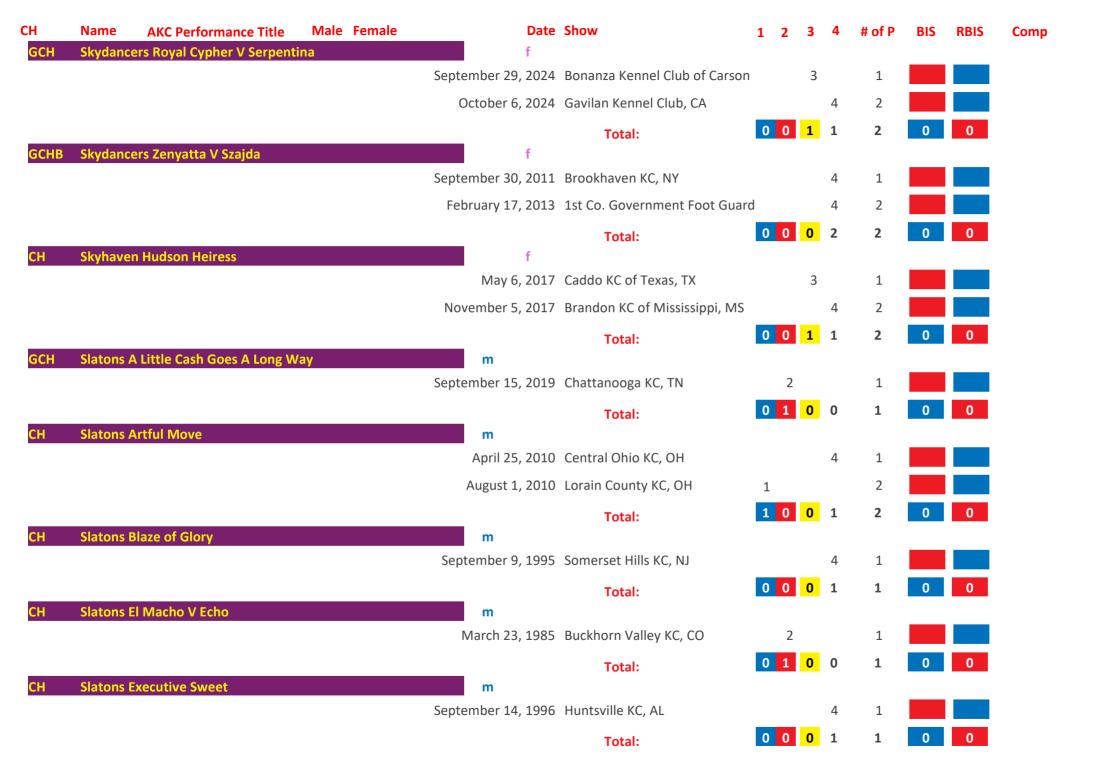

|      |        | September 8, 2012 | Carroll County KC of NH, NH |   |   | 3 |   | 1      |     |      |      |
|      |         |                              |      |        |                   | Total:                      | 0 | 0 | 1 | 0 | 1      | 0   | 0    |      |
| GCHB | Skydanc | ers Man of Steel For Vicdor  | y    |        | m                 |                             |   |   |   |   |        |     |      |      |
|      |         |                              |      |        | November 15, 2009 | Whidbey Island KC, WA       |   |   |   | 4 | 1      |     |      |      |
|      |         |                              |      |        |                   | Total:                      | 0 | 0 | 0 | 1 | 1      | 0   | 0    |      |

Friday, April 11, 2025 Page 324 of 422



Friday, April 11, 2025 Page 325 of 422

| СН  | Name      | AKC Performance Title | Male | Female | Date               | Show                            | 1 | 2 | 3 | 4 | # of P | BIS | RBIS | Comp |
|-----|-----------|-----------------------|------|--------|--------------------|---------------------------------|---|---|---|---|--------|-----|------|------|
| CH  | Slatons 6 | Gift of Love          |      |        | f                  |                                 |   |   |   |   |        |     |      |      |
|     |           |                       |      |        | November 28, 2004  | Boardwalk KC, NJ                |   |   |   | 4 | 1      |     |      |      |
|     |           |                       |      |        | April 16, 2005     | Providence County KC, RI        |   |