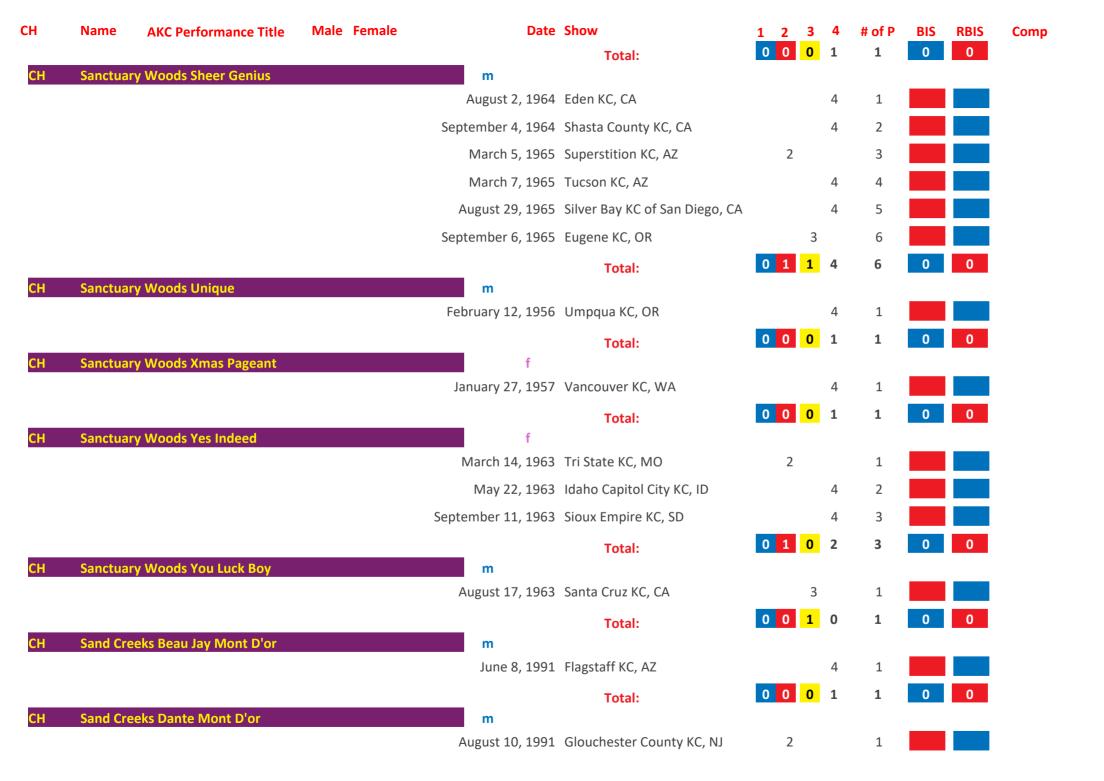

CA             |   |   | 3 |   | 26     |     |      |      |
|    |      |                       |      |        | August 15, 1964    | Salinas Valley KC, CA          |   |   |   | 4 | 27     |     |      |      |
|    |      |                       |      |        | September 13, 1964 | Sir Francis Drake KC, CA       |   |   | 3 |   | 28     |     |      |      |
|    |      |                       |      |        | November 15, 1964  | Tucson KC, AZ                  |   |   |   | 4 | 29     |     |      |      |
|    |      |                       |      |        |                    |                                |   |   |   |   |        |     |      |      |

Friday, April 11, 2025 Page 303 of 422



Friday, April 11, 2025 Page 304 of 422



Friday, April 11, 2025 Page 305 of 422



Friday, April 11, 2025 Page 306 of 422

| СН    | Name     | <b>AKC Performance Title</b> | Male | Female |                    | Show                     | 1 | 2 | 3 | 4 | # of P | BIS | RBIS | Comp |
|-------|----------|------------------------------|------|--------|--------------------|--------------------------|---|---|---|---|--------|-----|------|------|
|       |          |                              |      |        | September 22, 1991 |                          |   |   | 3 |   | 2      |     |      |      |
|       |          |                              |      |        | June 13, 1992      | Bryn Mawr KC, PA         |   |   |   | 4 | 3      |     |      |      |
|       |          |                              |      |        |                    | Total: