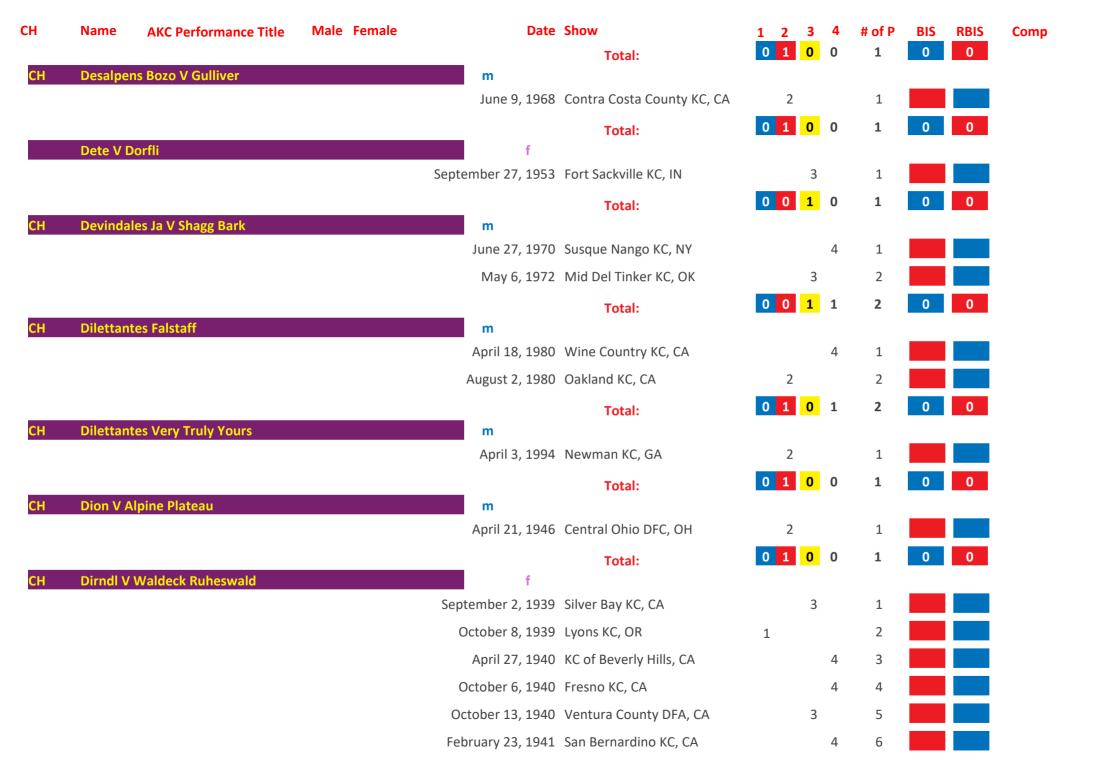

## Saint Bernard AKC Group Placements From 1924 to Date

| March   1,100   1,100   1,100   1,100   1,100   1,100   1,100   1,100   1,100   1,100   1,100   1,100   1,100   1,100   1,100   1,100   1,100   1,100   1,100   1,100   1,100   1,100   1,100   1,100   1,100   1,100   1,100   1,100   1,100   1,100   1,100   1,100   1,100   1,100   1,100   1,100   1,100   1,100   1,100   1,100   1,100   1,100   1,100   1,100   1,100   1,100   1,100   1,100   1,100   1,100   1,100   1,100   1,100   1,100   1,100   1,100   1,100   1,100   1,100   1,100   1,100   1,100   1,100   1,100   1,100   1,100   1,100   1,100   1,100   1,100   1,100   1,100   1,100   1,100   1,100   1,100   1,100   1,100   1,100   1,100   1,100   1,100   1,100   1,100   1,100   1,100   1,100   1,100   1,100   1,100   1,100   1,100   1,100   1,100   1,100   1,100   1,100   1,100   1,100   1,100   1,100   1,100   1,100   1,100   1,100   1,100   1,100   1,100   1,100   1,100   1,100   1,100   1,100   1,100   1,100   1,100   1,100   1,100   1,100   1,100   1,100   1,100   1,100   1,100   1,100   1,100   1,100   1,100   1,100   1,100   1,100   1,100   1,100   1,100   1,100   1,100   1,100   1,100   1,100   1,100   1,100   1,100   1,100   1,100   1,100   1,100   1,100   1,100   1,100   1,100   1,100   1,100   1,100   1,100   1,100   1,100   1,100   1,100   1,100   1,100   1,100   1,100   1,100   1,100   1,100   1,100   1,100   1,100   1,100   1,100   1,100   1,100   1,100   1,100   1,100   1,100   1,100   1,100   1,100   1,100   1,100   1,100   1,100   1,100   1,100   1,100   1,100   1,100   1,100   1,100   1,100   1,100   1,100   1,100   1,100   1,100   1,100   1,100   1,100   1,100   1,100   1,100   1,100   1,100   1,100   1,100   1,100   1,100   1,100   1,100   1,100   1,100   1,100   1,100   1,100   1,100   1,100   1,100   1,100   1,100   1,100   1,100   1,100   1,100   1,100   1,100   1,100   1,100   1,100   1,100   1,100   1,100   1,100   1,100   1,100   1,100   1,100   1,100   1,100   1,100   1,100   1,100   1,100   1,100   1,100   1,100   1,100   1,100   1,100   1,100   1,100   1,100   1,100   1,100   1,10 | СН   | Name     | AKC Performance Title | Male | Female | Date               | Show                        | 1 | 2 | 3 | 4 | # of P | BIS | RBIS | Comp |
|------------------------------------------------------------------------------------------------------------------------------------------------------------------------------------------------------------------------------------------------------------------------------------------------------------------------------------------------------------------------------------------------------------------------------------------------------------------------------------------------------------------------------------------------------------------------------------------------------------------------------------------------------------------------------------------------------------------------------------------------------------------------------------------------------------------------------------------------------------------------------------------------------------------------------------------------------------------------------------------------------------------------------------------------------------------------------------------------------------------------------------------------------------------------------------------------------------------------------------------------------------------------------------------------------------------------------------------------------------------------------------------------------------------------------------------------------------------------------------------------------------------------------------------------------------------------------------------------------------------------------------------------------------------------------------------------------------------------------------------------------------------------------------------------------------------------------------------------------------------------------------------------------------------------------------------------------------------------------------------------------------------------------------------------------------------------------------------------------------------------------|------|----------|-----------------------|------|--------|--------------------|-----------------------------|---|---|---|---|--------|-----|------|------|
| Total:    Total:                                                                                                                                                                                                                                                                                                                                                                                                                                                                                                                                                                                                                                                                                                                                                                                                                                                                                                                                                                                                                                                                                                                                                                                                                                                                                                                                                                                                                                                                                                                                                                                                                                                                                                                                                                                                                                                                                                                                                                                                                                                                                                             | СН   | 3b's Ace | In The Hole           |      |        |                    |                             |   |   |   |   |        |     |      |      |
| Ctbb   3g's Thunder On The Mountain   M                                                                                                                                                                                                                                                                                                                                                                                                                                                                                                                                                                                                                                                                                                                                                                                                                                                                                                                                                                                                                                                                                                                                                                                                                                                                                                                                                                                                                                                                                                                                                                                                                                                                                                                                                                                                                                                                                                                                                                                                                                                                                      |      |          |                       |      |        | June 10, 2006      | Asheville KC, NC            |   |   |   |   | 1      |     |      |      |
| October 20, 2017 Rapid City KC, SD                                                                                                                                                                                                                                                                                                                                                                                                                                                                                                                                                                                                                                                                                                                                                                                                                                                                                                                                                                                                                                                                                                                                                                                                                                                                                                                                                                                                                                                                                                                                                                                                                                                                                                                                                                                                                                                                                                                                                                                                                                                                                           |      |          |                       |      |        |                    | Total:                      | 0 | 0 | 1 | 0 | 1      | 0   | 0    |      |
| October 21, 2017 Rapid City KC, SD                                                                                                                                                                                                                                                                                                                                                                                                                                                                                                                                                                                                                                                                                                                                                                                                                                                                                                                                                                                                                                                                                                                                                                                                                                                                                                                                                                                                                                                                                                                                                                                                                                                                                                                                                                                                                                                                                                                                                                                                                                                                                           | GCHB | 3g's Thu | nder On The Mountain  |      |        |                    |                             |   |   |   |   |        |     |      |      |
| October 22, 2017 Rapid City KC, SD  Total:  December 22, 1979 KC of Philadelphia, PA  Total:  Total: |      |          |                       |      |        |                    |                             |   |   |   | 4 |        |     |      |      |
| Total:    December 22, 1979   KC of Philadelphia, PA   2                                                                                                                                                                                                                                                                                                                                                                                                                                                                                                                                                                                                                                                                                                                                                                                                                                                                                                                                                                                                                                                                                                                                                                                                                                                                                                                                                                                                                                                                                                                                                                                                                                                                                                                                                                                                                                                                                                                                                                                                                                                                     |      |          |                       |      |        | October 21, 2017   | Rapid City KC, SD           |   |   |   | 4 | 2      |     |      |      |
| CH Abbeyshires Mork       m         Total:       1       Total:       0       1       1         CH Abbot of Janday       m         October 3, 1948 Dayton KC, OH       3       1         September 24, 1950 Butler County KC, PA       3       2         Total:       0       1       2         Total:       0       1       2         Total:       0       1       2         Total:       0       1       2       3       0       0         CH Ace Adler       m       April 5, 1973 Dayton KC, OH       3       1       1         April 5, 1973 Dayton KC, OH       3       1       1         August 4, 1973 Battle Creek KC, MI       2       3       4       1         March 17, 1974 Genesee County KC, MI       1       5 <td></td> <td></td> <td></td> <td></td> <td></td> <td>October 22, 2017</td> <td>Rapid City KC, SD</td> <td></td> <td></td> <td></td> <td></td> <td>3</td> <td></td> <td></td> <td></td>                                                                                                                                                                                                                                                                                                                                                                                                                                                                                                                                                                                                                                                                                                                                                                                                                                                                                                                                                                                                                                                                                                                                                                                                      |      |          |                       |      |        | October 22, 2017   | Rapid City KC, SD           |   |   |   |   | 3      |     |      |      |
| December 22, 1979 KC of Philadelphia, PA  Total:  Total:  Total:  O 1 0 0 1 0 0 0  CH Abbot of Janday  M  October 3, 1948 Dayton KC, OH September 24, 1950 Butler County KC, PA September 30, 1950 Grand Rapids KC, MI September 30, 1950 Grand Rapids KC, MI Total:  Total: |      |          |                       |      |        |                    | Total:                      | 0 | 0 | 1 | 2 | 3      | 0   | 0    |      |
| Total:  O 1 0 0 1 0 0 0 0 0 0 0 0 0 0 0 0 0 0 0                                                                                                                                                                                                                                                                                                                                                                                                                                                                                                                                                                                                                                                                                                                                                                                                                                                                                                                                                                                                                                                                                                                                                                                                                                                                                                                                                                                                                                                                                                                                                                                                                                                                                                                                                                                                                                                                                                                                                                                                                                                                              | CH   | Abbeysh  | ires Mork             |      |        |                    |                             |   |   |   |   |        |     |      |      |
| CH Abbot of Janday  October 3, 1948 Dayton KC, OH  September 24, 1950 Butler County KC, PA  September 30, 1950 Grand Rapids KC, MI  Total:  O 1 2 0 3 0 0  CH Ace Adler  M  April 5, 1973 Dayton KC, OH  June 10, 1973 Michaina KC, MI  August 4, 1973 Battle Creek KC, MI  September 23, 1973 Steel City KC, IN  March 17, 1974 Genesee County KC, MI  August 4, 1974 Jaxon KC, MI  3 6 Movember 3, 1974 Northeastern Indiana KC, IN  4 7                                                                                                                                                                                                                                                                                                                                                                                                                                                                                                                                                                                                                                                                                                                                                                                                                                                                                                                                                                                                                                                                                                                                                                                                                                                                                                                                                                                                                                                                                                                                                                                                                                                                                   |      |          |                       |      |        | December 22, 1979  | KC of Philadelphia, PA      |   |   |   |   |        |     |      |      |
| October 3, 1948 Dayton KC, OH 3 1                                                                                                                                                                                                                                                                                                                                                                                                                                                                                                                                                                                                                                                                                                                                                                                                                                                                                                                                                                                                                                                                                                                                                                                                                                                                                                                                                                                                                                                                                                                                                                                                                                                                                                                                                                                                                                                                                                                                                                                                                                                                                            |      |          |                       |      |        |                    | Total:                      | 0 | 1 | 0 | 0 | 1      | 0   | 0    |      |
| September 24, 1950 Butler County KC, PA 3 2 September 30, 1950 Grand Rapids KC, MI 2 3 0 3 0 0  Total: 0 1 2 0 3 0 0  The september 24, 1950 Butler County KC, PA 3 2 1 1 1 1 1 1 1 1 1 1 1 1 1 1 1 1 1 1                                                                                                                                                                                                                                                                                                                                                                                                                                                                                                                                                                                                                                                                                                                                                                                                                                                                                                                                                                                                                                                                                                                                                                                                                                                                                                                                                                                                                                                                                                                                                                                                                                                                                                                                                                                                                                                                                                                    | СН   | Abbot of | f Janday              |      |        |                    | D                           |   |   | 2 |   |        |     |      |      |
| September 30, 1950 Grand Rapids KC, MI  Total:  D 1 2 0 3 0 0  CH Ace Adler  M  April 5, 1973 Dayton KC, OH 3 1  June 10, 1973 Michaina KC, MI 3 2  August 4, 1973 Battle Creek KC, MI 2 3  September 23, 1973 Steel City KC, IN 3 4  March 17, 1974 Genesee County KC, MI 1 5  August 4, 1974 Jaxon KC, MI 3 6  November 3, 1974 Northeastern Indiana KC, IN 4 7                                                                                                                                                                                                                                                                                                                                                                                                                                                                                                                                                                                                                                                                                                                                                                                                                                                                                                                                                                                                                                                                                                                                                                                                                                                                                                                                                                                                                                                                                                                                                                                                                                                                                                                                                            |      |          |                       |      |        |                    | •                           |   |   |   |   |        |     |      |      |
| Total:  O 1 2 0 3 0 0  CH Ace Adler  M  April 5, 1973 Dayton KC, OH 3 1  June 10, 1973 Michaina KC, MI 3 2  August 4, 1973 Battle Creek KC, MI 2 3  September 23, 1973 Steel City KC, IN 3 4  March 17, 1974 Genesee County KC, MI 1 5  August 4, 1974 Jaxon KC, MI 3 6  November 3, 1974 Northeastern Indiana KC, IN 4 7                                                                                                                                                                                                                                                                                                                                                                                                                                                                                                                                                                                                                                                                                                                                                                                                                                                                                                                                                                                                                                                                                                                                                                                                                                                                                                                                                                                                                                                                                                                                                                                                                                                                                                                                                                                                    |      |          |                       |      |        |                    | •                           |   |   | 3 |   |        |     |      |      |
| CH Ace Adler         Mace Adler       Mace April 5, 1973 Dayton KC, OH       3       1         June 10, 1973 Michaina KC, MI       3       2         August 4, 1973 Battle Creek KC, MI       2       3         September 23, 1973 Steel City KC, IN       3       4         March 17, 1974 Genesee County KC, MI       1       5         August 4, 1974 Jaxon KC, MI       3       6         November 3, 1974 Northeastern Indiana KC, IN       4       7                                                                                                                                                                                                                                                                                                                                                                                                                                                                                                                                                                                                                                                                                                                                                                                                                                                                                                                                                                                                                                                                                                                                                                                                                                                                                                                                                                                                                                                                                                                                                                                                                                                                   |      |          |                       |      |        | September 30, 1950 | Grand Rapids KC, MI         |   |   |   |   |        |     |      |      |
| April 5, 1973 Dayton KC, OH 3 1  June 10, 1973 Michaina KC, MI 3 2  August 4, 1973 Battle Creek KC, MI 2 3  September 23, 1973 Steel City KC, IN 3 4  March 17, 1974 Genesee County KC, MI 1 5  August 4, 1974 Jaxon KC, MI 3 6  November 3, 1974 Northeastern Indiana KC, IN 4 7                                                                                                                                                                                                                                                                                                                                                                                                                                                                                                                                                                                                                                                                                                                                                                                                                                                                                                                                                                                                                                                                                                                                                                                                                                                                                                                                                                                                                                                                                                                                                                                                                                                                                                                                                                                                                                            |      |          |                       |      |        |                    | Total:                      | 0 | 1 | 2 | 0 | 3      | 0   | 0    |      |
| June 10, 1973 Michaina KC, MI       3       2         August 4, 1973 Battle Creek KC, MI       2       3         September 23, 1973 Steel City KC, IN       3       4         March 17, 1974 Genesee County KC, MI       1       5         August 4, 1974 Jaxon KC, MI       3       6         November 3, 1974 Northeastern Indiana KC, IN       4       7                                                                                                                                                                                                                                                                                                                                                                                                                                                                                                                                                                                                                                                                                                                                                                                                                                                                                                                                                                                                                                                                                                                                                                                                                                                                                                                                                                                                                                                                                                                                                                                                                                                                                                                                                                  | СН   | Ace Adle | er                    |      |        |                    |                             |   |   |   |   |        |     |      |      |
| August 4, 1973 Battle Creek KC, MI 2 3  September 23, 1973 Steel City KC, IN 3 4  March 17, 1974 Genesee County KC, MI 1 5  August 4, 1974 Jaxon KC, MI 3 6  November 3, 1974 Northeastern Indiana KC, IN 4 7                                                                                                                                                                                                                                                                                                                                                                                                                                                                                                                                                                                                                                                                                                                                                                                                                                                                                                                                                                                                                                                                                                                                                                                                                                                                                                                                                                                                                                                                                                                                                                                                                                                                                                                                                                                                                                                                                                                |      |          |                       |      |        | •                  | •                           |   |   |   |   |        |     |      |      |
| September 23, 1973 Steel City KC, IN       3       4         March 17, 1974 Genesee County KC, MI       1       5         August 4, 1974 Jaxon KC, MI       3       6         November 3, 1974 Northeastern Indiana KC, IN       4       7                                                                                                                                                                                                                                                                                                                                                                                                                                                                                                                                                                                                                                                                                                                                                                                                                                                                                                                                                                                                                                                                                                                                                                                                                                                                                                                                                                                                                                                                                                                                                                                                                                                                                                                                                                                                                                                                                   |      |          |                       |      |        |                    |                             |   |   | 3 |   | 2      |     |      |      |
| March 17, 1974 Genesee County KC, MI 1 5  August 4, 1974 Jaxon KC, MI 3 6  November 3, 1974 Northeastern Indiana KC, IN 4 7                                                                                                                                                                                                                                                                                                                                                                                                                                                                                                                                                                                                                                                                                                                                                                                                                                                                                                                                                                                                                                                                                                                                                                                                                                                                                                                                                                                                                                                                                                                                                                                                                                                                                                                                                                                                                                                                                                                                                                                                  |      |          |                       |      |        | August 4, 1973     | Battle Creek KC, MI         |   | 2 |   |   | 3      |     |      |      |
| August 4, 1974 Jaxon KC, MI 3 6  November 3, 1974 Northeastern Indiana KC, IN 4 7                                                                                                                                                                                                                                                                                                                                                                                                                                                                                                                                                                                                                                                                                                                                                                                                                                                                                                                                                                                                                                                                                                                                                                                                                                                                                                                                                                                                                                                                                                                                                                                                                                                                                                                                                                                                                                                                                                                                                                                                                                            |      |          |                       |      |        | September 23, 1973 | Steel City KC, IN           |   |   | 3 |   | 4      |     |      |      |
| November 3, 1974 Northeastern Indiana KC, IN 4 7                                                                                                                                                                                                                                                                                                                                                                                                                                                                                                                                                                                                                                                                                                                                                                                                                                                                                                                                                                                                                                                                                                                                                                                                                                                                                                                                                                                                                                                                                                                                                                                                                                                                                                                                                                                                                                                                                                                                                                                                                                                                             |      |          |                       |      |        | March 17, 1974     | Genesee County KC, MI       | 1 |   |   |   | 5      |     |      |      |
|                                                                                                                                                                                                                                                                                                                                                                                                                                                                                                                                                                                                                                                                                                                                                                                                                                                                                                                                                                                                                                                                                                                                                                                                                                                                                                                                                                                                                                                                                                                                                                                                                                                                                                                                                                                                                                                                                                                                                                                                                                                                                                                              |      |          |                       |      |        | August 4, 1974     | Jaxon KC, MI                |   |   | 3 |   | 6      |     |      |      |
| December 8, 1974 Ingahm County KC, MI 1 8                                                                                                                                                                                                                                                                                                                                                                                                                                                                                                                                                                                                                                                                                                                                                                                                                                                                                                                                                                                                                                                                                                                                                                                                                                                                                                                                                                                                                                                                                                                                                                                                                                                                                                                                                                                                                                                                                                                                                                                                                                                                                    |      |          |                       |      |        | November 3, 1974   | Northeastern Indiana KC, IN |   |   |   | 4 | 7      |     |      |      |
|                                                                                                                                                                                                                                                                                                                                                                                                                                                                                                                                                                                                                                                                                                                                                                                                                                                                                                                                                                                                                                                                                                                                                                                                                                                                                                                                                                                                                                                                                                                                                                                                                                                                                                                                                                                                                                                                                                                                                                                                                                                                                                                              |      |          |                       |      |        | December 8, 1974   | Ingahm County KC, MI        | 1 |   |   |   | 8      |     |      |      |