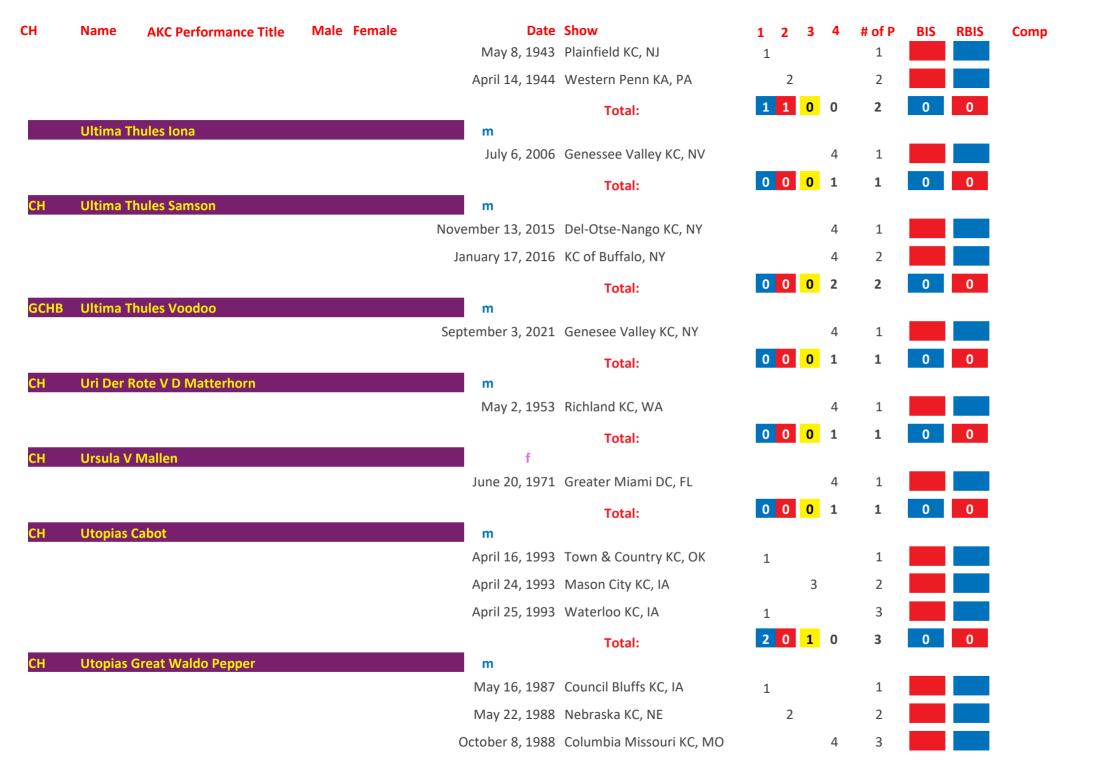

| 0   | 0   | 3  | 2  | 5      | 0   | 0    |       |
| СН | Tuckers T | rick Or Treat         |      |        | m                  |                              |     |     |    |    |        |     |      |       |
|    |           |                       |      |        | April 11, 1999     | Memphis KC, TN               |     |     |    | 4  | 1      |     |      |       |
| _  |           |                       |      |        |                    | Total:                       | 0   | 0   | 0  | 1  | 1      | 0   | 0    |       |
| СН | Tuckers > | (LNT Adventure Too    |      |        | m                  |                              |     |     |    |    |        |     |      |       |

Friday, April 11, 2025 Page 398 of 422



Friday, April 11, 2025 Page 399 of 422



Friday, April 11, 2025 Page 400 of 422



Friday, April 11, 2025 Page 401 of 422

| СН | Name       | AKC Performance Title | Male | Female |                    | Show                            | 1 | 2 | 3 4 | # of I | BIS | RBIS | Comp |
|----|------------|-----------------------|------|--------|--------------------|---------------------------------|---|---|-----|--------|-----|------|------|
|    |            |                       |      |        | June 6, 1976       | Contra Costa County KC, CA      |   | 2 |     | 1      |     |      |      |
|    |            |                       |      |        | September 11, 1976 | New Castle KC, PA               | 1 |   |     | 2      |     |      |      |
|    |            |                       |      |        | September 19, 1976 | Tru