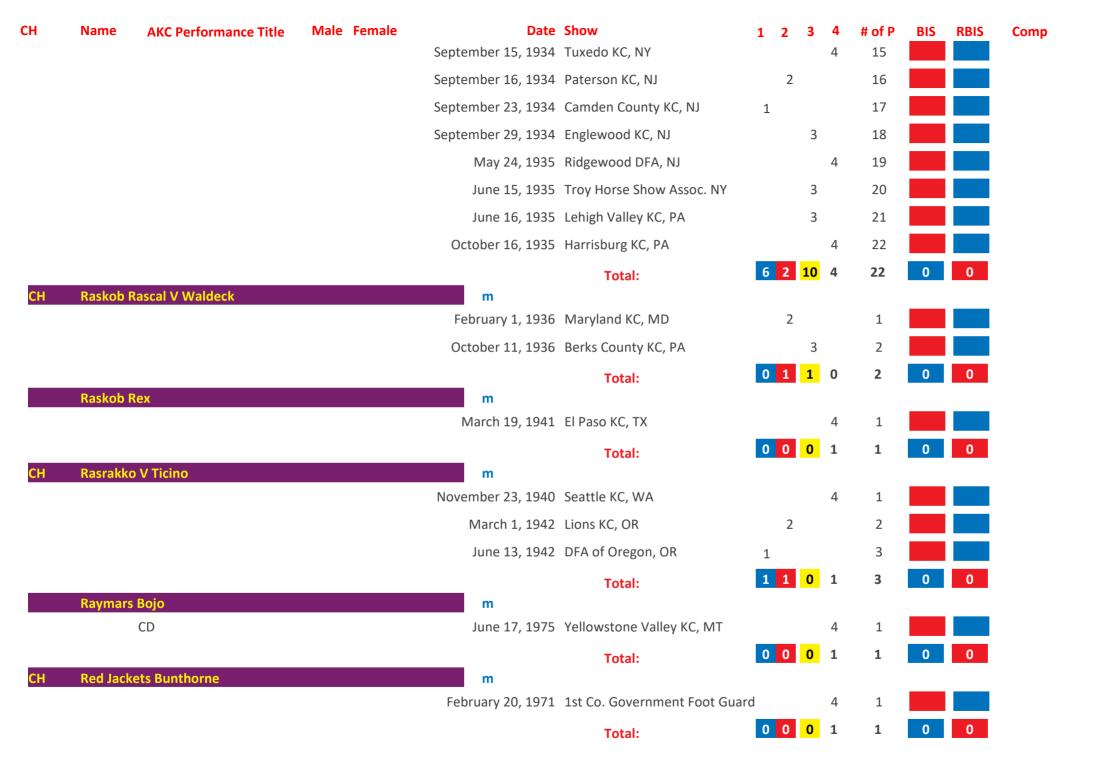

## Saint Bernard AKC Group Placements From 1924 to Date

| March   1,100   1,100   1,100   1,100   1,100   1,100   1,100   1,100   1,100   1,100   1,100   1,100   1,100   1,100   1,100   1,100   1,100   1,100   1,100   1,100   1,100   1,100   1,100   1,100   1,100   1,100   1,100   1,100   1,100   1,100   1,100   1,100   1,100   1,100   1,100   1,100   1,100   1,100   1,100   1,100   1,100   1,100   1,100   1,100   1,100   1,100   1,100   1,100   1,100   1,100   1,100   1,100   1,100   1,100   1,100   1,100   1,100   1,100   1,100   1,100   1,100   1,100   1,100   1,100   1,100   1,100   1,100   1,100   1,100   1,100   1,100   1,100   1,100   1,100   1,100   1,100   1,100   1,100   1,100   1,100   1,100   1,100   1,100   1,100   1,100   1,100   1,100   1,100   1,100   1,100   1,100   1,100   1,100   1,100   1,100   1,100   1,100   1,100   1,100   1,100   1,100   1,100   1,100   1,100   1,100   1,100   1,100   1,100   1,100   1,100   1,100   1,100   1,100   1,100   1,100   1,100   1,100   1,100   1,100   1,100   1,100   1,100   1,100   1,100   1,100   1,100   1,100   1,100   1,100   1,100   1,100   1,100   1,100   1,100   1,100   1,100   1,100   1,100   1,100   1,100   1,100   1,100   1,100   1,100   1,100   1,100   1,100   1,100   1,100   1,100   1,100   1,100   1,100   1,100   1,100   1,100   1,100   1,100   1,100   1,100   1,100   1,100   1,100   1,100   1,100   1,100   1,100   1,100   1,100   1,100   1,100   1,100   1,100   1,100   1,100   1,100   1,100   1,100   1,100   1,100   1,100   1,100   1,100   1,100   1,100   1,100   1,100   1,100   1,100   1,100   1,100   1,100   1,100   1,100   1,100   1,100   1,100   1,100   1,100   1,100   1,100   1,100   1,100   1,100   1,100   1,100   1,100   1,100   1,100   1,100   1,100   1,100   1,100   1,100   1,100   1,100   1,100   1,100   1,100   1,100   1,100   1,100   1,100   1,100   1,100   1,100   1,100   1,100   1,100   1,100   1,100   1,100   1,100   1,100   1,100   1,100   1,100   1,100   1,100   1,100   1,100   1,100   1,100   1,100   1,100   1,100   1,100   1,100   1,100   1,100   1,100   1,100   1,100   1,100   1,10 | СН   | Name     | AKC Performance Title | Male | Female | Date               | Show                        | 1 | 2 | 3 | 4 | # of P | BIS | RBIS | Comp |
|------------------------------------------------------------------------------------------------------------------------------------------------------------------------------------------------------------------------------------------------------------------------------------------------------------------------------------------------------------------------------------------------------------------------------------------------------------------------------------------------------------------------------------------------------------------------------------------------------------------------------------------------------------------------------------------------------------------------------------------------------------------------------------------------------------------------------------------------------------------------------------------------------------------------------------------------------------------------------------------------------------------------------------------------------------------------------------------------------------------------------------------------------------------------------------------------------------------------------------------------------------------------------------------------------------------------------------------------------------------------------------------------------------------------------------------------------------------------------------------------------------------------------------------------------------------------------------------------------------------------------------------------------------------------------------------------------------------------------------------------------------------------------------------------------------------------------------------------------------------------------------------------------------------------------------------------------------------------------------------------------------------------------------------------------------------------------------------------------------------------------|------|----------|-----------------------|------|--------|--------------------|-----------------------------|---|---|---|---|--------|-----|------|------|
| Total:    Total:                                                                                                                                                                                                                                                                                                                                                                                                                                                                                                                                                                                                                                                                                                                                                                                                                                                                                                                                                                                                                                                                                                                                                                                                                                                                                                                                                                                                                                                                                                                                                                                                                                                                                                                                                                                                                                                                                                                                                                                                                                                                                                             | СН   | 3b's Ace | In The Hole           |      |        |                    |                             |   |   |   |   |        |     |      |      |
| Ctbb   3g's Thunder On The Mountain   M                                                                                                                                                                                                                                                                                                                                                                                                                                                                                                                                                                                                                                                                                                                                                                                                                                                                                                                                                                                                                                                                                                                                                                                                                                                                                                                                                                                                                                                                                                                                                                                                                                                                                                                                                                                                                                                                                                                                                                                                                                                                                      |      |          |                       |      |        | June 10, 2006      | Asheville KC, NC            |   |   |   |   | 1      |     |      |      |
| October 20, 2017 Rapid City KC, SD                                                                                                                                                                                                                                                                                                                                                                                                                                                                                                                                                                                                                                                                                                                                                                                                                                                                                                                                                                                                                                                                                                                                                                                                                                                                                                                                                                                                                                                                                                                                                                                                                                                                                                                                                                                                                                                                                                                                                                                                                                                                                           |      |          |                       |      |        |                    | Total:                      | 0 | 0 | 1 | 0 | 1      | 0   | 0    |      |
| October 21, 2017 Rapid City KC, SD                                                                                                                                                                                                                                                                                                                                                                                                                                                                                                                                                                                                                                                                                                                                                                                                                                                                                                                                                                                                                                                                                                                                                                                                                                                                                                                                                                                                                                                                                                                                                                                                                                                                                                                                                                                                                                                                                                                                                                                                                                                                                           | GCHB | 3g's Thu | nder On The Mountain  |      |        |                    |                             |   |   |   |   |        |     |      |      |
| October 22, 2017 Rapid City KC, SD  Total:  December 22, 1979 KC of Philadelphia, PA  Total:  Total: |      |          |                       |      |        |                    |                             |   |   |   | 4 |        |     |      |      |
| Total:    December 22, 1979   KC of Philadelphia, PA   2                                                                                                                                                                                                                                                                                                                                                                                                                                                                                                                                                                                                                                                                                                                                                                                                                                                                                                                                                                                                                                                                                                                                                                                                                                                                                                                                                                                                                                                                                                                                                                                                                                                                                                                                                                                                                                                                                                                                                                                                                                                                     |      |          |                       |      |        | October 21, 2017   | Rapid City KC, SD           |   |   |   | 4 | 2      |     |      |      |
| CH Abbeyshires Mork       m         Total:       1       Total:       0       1       1         CH Abbot of Janday       m         October 3, 1948 Dayton KC, OH       3       1         September 24, 1950 Butler County KC, PA       3       2         Total:       0       1       2         Total:       0       1       2         Total:       0       1       2         Total:       0       1       2       3       0       0         CH Ace Adler       m       April 5, 1973 Dayton KC, OH       3       1       1         April 5, 1973 Dayton KC, OH       3       1       1         August 4, 1973 Battle Creek KC, MI       2       3       4       1         March 17, 1974 Genesee County KC, MI       1       5 <td></td> <td></td> <td></td> <td></td> <td></td> <td>October 22, 2017</td> <td>Rapid City KC, SD</td> <td></td> <td></td> <td></td> <td></td> <td>3</td> <td></td> <td></td> <td></td>                                                                                                                                                                                                                                                                                                                                                                                                                                                                                                                                                                                                                                                                                                                                                                                                                                                                                                                                                                                                                                                                                                                                                                                                      |      |          |                       |      |        | October 22, 2017   | Rapid City KC, SD           |   |   |   |   | 3      |     |      |      |
| December 22, 1979 KC of Philadelphia, PA  Total:  Total:  Total:  O 1 0 0 1 0 0 0  CH Abbot of Janday  M  October 3, 1948 Dayton KC, OH September 24, 1950 Butler County KC, PA September 30, 1950 Grand Rapids KC, MI September 30, 1950 Grand Rapids KC, MI Total:  Total: |      |          |                       |      |        |                    | Total:                      | 0 | 0 | 1 | 2 | 3      | 0   | 0    |      |
| Total:  O 1 0 0 1 0 0 0 0 0 0 0 0 0 0 0 0 0 0 0                                                                                                                                                                                                                                                                                                                                                                                                                                                                                                                                                                                                                                                                                                                                                                                                                                                                                                                                                                                                                                                                                                                                                                                                                                                                                                                                                                                                                                                                                                                                                                                                                                                                                                                                                                                                                                                                                                                                                                                                                                                                              | CH   | Abbeysh  | ires Mork             |      |        |                    |                             |   |   |   |   |        |     |      |      |
| CH Abbot of Janday  October 3, 1948 Dayton KC, OH  September 24, 1950 Butler County KC, PA  September 30, 1950 Grand Rapids KC, MI  Total:  O 1 2 0 3 0 0  CH Ace Adler  M  April 5, 1973 Dayton KC, OH  June 10, 1973 Michaina KC, MI  August 4, 1973 Battle Creek KC, MI  September 23, 1973 Steel City KC, IN  March 17, 1974 Genesee County KC, MI  August 4, 1974 Jaxon KC, MI  3 6 Movember 3, 1974 Northeastern Indiana KC, IN  4 7                                                                                                                                                                                                                                                                                                                                                                                                                                                                                                                                                                                                                                                                                                                                                                                                                                                                                                                                                                                                                                                                                                                                                                                                                                                                                                                                                                                                                                                                                                                                                                                                                                                                                   |      |          |                       |      |        | December 22, 1979  | KC of Philadelphia, PA      |   |   |   |   |        |     |      |      |
| October 3, 1948 Dayton KC, OH 3 1                                                                                                                                                                                                                                                                                                                                                                                                                                                                                                                                                                                                                                                                                                                                                                                                                                                                                                                                                                                                                                                                                                                                                                                                                                                                                                                                                                                                                                                                                                                                                                                                                                                                                                                                                                                                                                                                                                                                                                                                                                                                                            |      |          |                       |      |        |                    | Total:                      | 0 | 1 | 0 | 0 | 1      | 0   | 0    |      |
| September 24, 1950 Butler County KC, PA 3 2 September 30, 1950 Grand Rapids KC, MI 2 3 0 3 0 0  Total: 0 1 2 0 3 0 0  The september 24, 1950 Butler County KC, PA 3 2 1 1 1 1 1 1 1 1 1 1 1 1 1 1 1 1 1 1                                                                                                                                                                                                                                                                                                                                                                                                                                                                                                                                                                                                                                                                                                                                                                                                                                                                                                                                                                                                                                                                                                                                                                                                                                                                                                                                                                                                                                                                                                                                                                                                                                                                                                                                                                                                                                                                                                                    | СН   | Abbot of | f Janday              |      |        |                    | D                           |   |   | 2 |   |        |     |      |      |
| September 30, 1950 Grand Rapids KC, MI  Total:  D 1 2 0 3 0 0  CH Ace Adler  M  April 5, 1973 Dayton KC, OH 3 1  June 10, 1973 Michaina KC, MI 3 2  August 4, 1973 Battle Creek KC, MI 2 3  September 23, 1973 Steel City KC, IN 3 4  March 17, 1974 Genesee County KC, MI 1 5  August 4, 1974 Jaxon KC, MI 3 6  November 3, 1974 Northeastern Indiana KC, IN 4 7                                                                                                                                                                                                                                                                                                                                                                                                                                                                                                                                                                                                                                                                                                                                                                                                                                                                                                                                                                                                                                                                                                                                                                                                                                                                                                                                                                                                                                                                                                                                                                                                                                                                                                                                                            |      |          |                       |      |        |                    | •                           |   |   |   |   |        |     |      |      |
| Total:  O 1 2 0 3 0 0  CH Ace Adler  M  April 5, 1973 Dayton KC, OH 3 1  June 10, 1973 Michaina KC, MI 3 2  August 4, 1973 Battle Creek KC, MI 2 3  September 23, 1973 Steel City KC, IN 3 4  March 17, 1974 Genesee County KC, MI 1 5  August 4, 1974 Jaxon KC, MI 3 6  November 3, 1974 Northeastern Indiana KC, IN 4 7                                                                                                                                                                                                                                                                                                                                                                                                                                                                                                                                                                                                                                                                                                                                                                                                                                                                                                                                                                                                                                                                                                                                                                                                                                                                                                                                                                                                                                                                                                                                                                                                                                                                                                                                                                                                    |      |          |                       |      |        |                    | •                           |   |   | 3 |   |        |     |      |      |
| CH Ace Adler         Mace Adler       Mace April 5, 1973 Dayton KC, OH       3       1         June 10, 1973 Michaina KC, MI       3       2         August 4, 1973 Battle Creek KC, MI       2       3         September 23, 1973 Steel City KC, IN       3       4         March 17, 1974 Genesee County KC, MI       1       5         August 4, 1974 Jaxon KC, MI       3       6         November 3, 1974 Northeastern Indiana KC, IN       4       7                                                                                                                                                                                                                                                                                                                                                                                                                                                                                                                                                                                                                                                                                                                                                                                                                                                                                                                                                                                                                                                                                                                                                                                                                                                                                                                                                                                                                                                                                                                                                                                                                                                                   |      |          |                       |      |        | September 30, 1950 | Grand Rapids KC, MI         |   |   |   |   |        |     |      |      |
| April 5, 1973 Dayton KC, OH 3 1  June 10, 1973 Michaina KC, MI 3 2  August 4, 1973 Battle Creek KC, MI 2 3  September 23, 1973 Steel City KC, IN 3 4  March 17, 1974 Genesee County KC, MI 1 5  August 4, 1974 Jaxon KC, MI 3 6  November 3, 1974 Northeastern Indiana KC, IN 4 7                                                                                                                                                                                                                                                                                                                                                                                                                                                                                                                                                                                                                                                                                                                                                                                                                                                                                                                                                                                                                                                                                                                                                                                                                                                                                                                                                                                                                                                                                                                                                                                                                                                                                                                                                                                                                                            |      |          |                       |      |        |                    | Total:                      | 0 | 1 | 2 | 0 | 3      | 0   | 0    |      |
| June 10, 1973 Michaina KC, MI       3       2         August 4, 1973 Battle Creek KC, MI       2       3         September 23, 1973 Steel City KC, IN       3       4         March 17, 1974 Genesee County KC, MI       1       5         August 4, 1974 Jaxon KC, MI       3       6         November 3, 1974 Northeastern Indiana KC, IN       4       7                                                                                                                                                                                                                                                                                                                                                                                                                                                                                                                                                                                                                                                                                                                                                                                                                                                                                                                                                                                                                                                                                                                                                                                                                                                                                                                                                                                                                                                                                                                                                                                                                                                                                                                                                                  | СН   | Ace Adle | er                    |      |        |                    |                             |   |   |   |   |        |     |      |      |
| August 4, 1973 Battle Creek KC, MI 2 3  September 23, 1973 Steel City KC, IN 3 4  March 17, 1974 Genesee County KC, MI 1 5  August 4, 1974 Jaxon KC, MI 3 6  November 3, 1974 Northeastern Indiana KC, IN 4 7                                                                                                                                                                                                                                                                                                                                                                                                                                                                                                                                                                                                                                                                                                                                                                                                                                                                                                                                                                                                                                                                                                                                                                                                                                                                                                                                                                                                                                                                                                                                                                                                                                                                                                                                                                                                                                                                                                                |      |          |                       |      |        | •                  | •                           |   |   |   |   |        |     |      |      |
| September 23, 1973 Steel City KC, IN       3       4         March 17, 1974 Genesee County KC, MI       1       5         August 4, 1974 Jaxon KC, MI       3       6         November 3, 1974 Northeastern Indiana KC, IN       4       7                                                                                                                                                                                                                                                                                                                                                                                                                                                                                                                                                                                                                                                                                                                                                                                                                                                                                                                                                                                                                                                                                                                                                                                                                                                                                                                                                                                                                                                                                                                                                                                                                                                                                                                                                                                                                                                                                   |      |          |                       |      |        |                    |                             |   |   | 3 |   | 2      |     |      |      |
| March 17, 1974 Genesee County KC, MI 1 5  August 4, 1974 Jaxon KC, MI 3 6  November 3, 1974 Northeastern Indiana KC, IN 4 7                                                                                                                                                                                                                                                                                                                                                                                                                                                                                                                                                                                                                                                                                                                                                                                                                                                                                                                                                                                                                                                                                                                                                                                                                                                                                                                                                                                                                                                                                                                                                                                                                                                                                                                                                                                                                                                                                                                                                                                                  |      |          |                       |      |        | August 4, 1973     | Battle Creek KC, MI         |   | 2 |   |   | 3      |     |      |      |
| August 4, 1974 Jaxon KC, MI 3 6  November 3, 1974 Northeastern Indiana KC, IN 4 7                                                                                                                                                                                                                                                                                                                                                                                                                                                                                                                                                                                                                                                                                                                                                                                                                                                                                                                                                                                                                                                                                                                                                                                                                                                                                                                                                                                                                                                                                                                                                                                                                                                                                                                                                                                                                                                                                                                                                                                                                                            |      |          |                       |      |        | September 23, 1973 | Steel City KC, IN           |   |   | 3 |   | 4      |     |      |      |
| November 3, 1974 Northeastern Indiana KC, IN 4 7                                                                                                                                                                                                                                                                                                                                                                                                                                                                                                                                                                                                                                                                                                                                                                                                                                                                                                                                                                                                                                                                                                                                                                                                                                                                                                                                                                                                                                                                                                                                                                                                                                                                                                                                                                                                                                                                                                                                                                                                                                                                             |      |          |                       |      |        | March 17, 1974     | Genesee County KC, MI       | 1 |   |   |   | 5      |     |      |      |
|                                                                                                                                                                                                                                                                                                                                                                                                                                                                                                                                                                                                                                                                                                                                                                                                                                                                                                                                                                                                                                                                                                                                                                                                                                                                                                                                                                                                                                                                                                                                                                                                                                                                                                                                                                                                                                                                                                                                                                                                                                                                                                                              |      |          |                       |      |        | August 4, 1974     | Jaxon KC, MI                |   |   | 3 |   | 6      |     |      |      |
| December 8, 1974 Ingahm County KC, MI 1 8                                                                                                                                                                                                                                                                                                                                                                                                                                                                                                                                                                                                                                                                                                                                                                                                                                                                                                                                                                                                                                                                                                                                                                                                                                                                                                                                                                                                                                                                                                                                                                                                                                                                                                                                                                                                                                                                                                                                                                                                                                                                                    |      |          |                       |      |        | November 3, 1974   | Northeastern Indiana KC, IN |   |   |   | 4 | 7      |     |      |      |
|                                                                                                                                                                                                                                                                                                                                                                                                                                                                                                                                                                                                                                                                                                                                                                                                                                                                                                                                                                                                                                                                                                                                                                                                                                                                                                                                                                                                                                                                                                                                                                                                                                                                                                                                                                                                                                                                                                                                                                                                                                                                                                                              |      |          |                       |      |        | December 8, 1974   | Ingahm County KC, MI        | 1 |   |   |   | 8      |     |      |      |