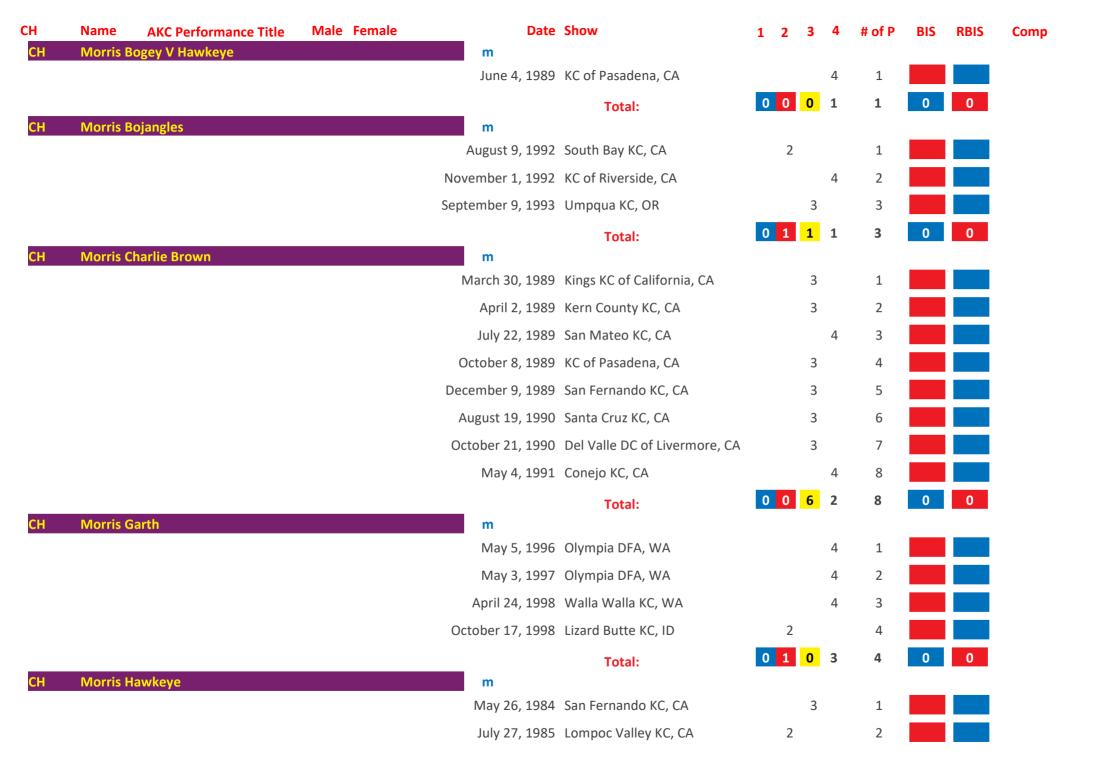

## Saint Bernard AKC Group Placements From 1924 to Date

| March   1,100   1,100   1,100   1,100   1,100   1,100   1,100   1,100   1,100   1,100   1,100   1,100   1,100   1,100   1,100   1,100   1,100   1,100   1,100   1,100   1,100   1,100   1,100   1,100   1,100   1,100   1,100   1,100   1,100   1,100   1,100   1,100   1,100   1,100   1,100   1,100   1,100   1,100   1,100   1,100   1,100   1,100   1,100   1,100   1,100   1,100   1,100   1,100   1,100   1,100   1,100   1,100   1,100   1,100   1,100   1,100   1,100   1,100   1,100   1,100   1,100   1,100   1,100   1,100   1,100   1,100   1,100   1,100   1,100   1,100   1,100   1,100   1,100   1,100   1,100   1,100   1,100   1,100   1,100   1,100   1,100   1,100   1,100   1,100   1,100   1,100   1,100   1,100   1,100   1,100   1,100   1,100   1,100   1,100   1,100   1,100   1,100   1,100   1,100   1,100   1,100   1,100   1,100   1,100   1,100   1,100   1,100   1,100   1,100   1,100   1,100   1,100   1,100   1,100   1,100   1,100   1,100   1,100   1,100   1,100   1,100   1,100   1,100   1,100   1,100   1,100   1,100   1,100   1,100   1,100   1,100   1,100   1,100   1,100   1,100   1,100   1,100   1,100   1,100   1,100   1,100   1,100   1,100   1,100   1,100   1,100   1,100   1,100   1,100   1,100   1,100   1,100   1,100   1,100   1,100   1,100   1,100   1,100   1,100   1,100   1,100   1,100   1,100   1,100   1,100   1,100   1,100   1,100   1,100   1,100   1,100   1,100   1,100   1,100   1,100   1,100   1,100   1,100   1,100   1,100   1,100   1,100   1,100   1,100   1,100   1,100   1,100   1,100   1,100   1,100   1,100   1,100   1,100   1,100   1,100   1,100   1,100   1,100   1,100   1,100   1,100   1,100   1,100   1,100   1,100   1,100   1,100   1,100   1,100   1,100   1,100   1,100   1,100   1,100   1,100   1,100   1,100   1,100   1,100   1,100   1,100   1,100   1,100   1,100   1,100   1,100   1,100   1,100   1,100   1,100   1,100   1,100   1,100   1,100   1,100   1,100   1,100   1,100   1,100   1,100   1,100   1,100   1,100   1,100   1,100   1,100   1,100   1,100   1,100   1,100   1,100   1,100   1,100   1,100   1,10 | СН   | Name     | AKC Performance Title | Male | Female | Date               | Show                        | 1 | 2 | 3 | 4 | # of P | BIS | RBIS | Comp |
|------------------------------------------------------------------------------------------------------------------------------------------------------------------------------------------------------------------------------------------------------------------------------------------------------------------------------------------------------------------------------------------------------------------------------------------------------------------------------------------------------------------------------------------------------------------------------------------------------------------------------------------------------------------------------------------------------------------------------------------------------------------------------------------------------------------------------------------------------------------------------------------------------------------------------------------------------------------------------------------------------------------------------------------------------------------------------------------------------------------------------------------------------------------------------------------------------------------------------------------------------------------------------------------------------------------------------------------------------------------------------------------------------------------------------------------------------------------------------------------------------------------------------------------------------------------------------------------------------------------------------------------------------------------------------------------------------------------------------------------------------------------------------------------------------------------------------------------------------------------------------------------------------------------------------------------------------------------------------------------------------------------------------------------------------------------------------------------------------------------------------|------|----------|-----------------------|------|--------|--------------------|-----------------------------|---|---|---|---|--------|-----|------|------|
| Total:    Total:                                                                                                                                                                                                                                                                                                                                                                                                                                                                                                                                                                                                                                                                                                                                                                                                                                                                                                                                                                                                                                                                                                                                                                                                                                                                                                                                                                                                                                                                                                                                                                                                                                                                                                                                                                                                                                                                                                                                                                                                                                                                                                             | СН   | 3b's Ace | In The Hole           |      |        |                    |                             |   |   |   |   |        |     |      |      |
| Ctbb   3g's Thunder On The Mountain   M                                                                                                                                                                                                                                                                                                                                                                                                                                                                                                                                                                                                                                                                                                                                                                                                                                                                                                                                                                                                                                                                                                                                                                                                                                                                                                                                                                                                                                                                                                                                                                                                                                                                                                                                                                                                                                                                                                                                                                                                                                                                                      |      |          |                       |      |        | June 10, 2006      | Asheville KC, NC            |   |   |   |   | 1      |     |      |      |
| October 20, 2017 Rapid City KC, SD                                                                                                                                                                                                                                                                                                                                                                                                                                                                                                                                                                                                                                                                                                                                                                                                                                                                                                                                                                                                                                                                                                                                                                                                                                                                                                                                                                                                                                                                                                                                                                                                                                                                                                                                                                                                                                                                                                                                                                                                                                                                                           |      |          |                       |      |        |                    | Total:                      | 0 | 0 | 1 | 0 | 1      | 0   | 0    |      |
| October 21, 2017 Rapid City KC, SD                                                                                                                                                                                                                                                                                                                                                                                                                                                                                                                                                                                                                                                                                                                                                                                                                                                                                                                                                                                                                                                                                                                                                                                                                                                                                                                                                                                                                                                                                                                                                                                                                                                                                                                                                                                                                                                                                                                                                                                                                                                                                           | GCHB | 3g's Thu | nder On The Mountain  |      |        |                    |                             |   |   |   |   |        |     |      |      |
| October 22, 2017 Rapid City KC, SD  Total:  December 22, 1979 KC of Philadelphia, PA  Total:  Total: |      |          |                       |      |        |                    |                             |   |   |   | 4 |        |     |      |      |
| Total:    December 22, 1979   KC of Philadelphia, PA   2                                                                                                                                                                                                                                                                                                                                                                                                                                                                                                                                                                                                                                                                                                                                                                                                                                                                                                                                                                                                                                                                                                                                                                                                                                                                                                                                                                                                                                                                                                                                                                                                                                                                                                                                                                                                                                                                                                                                                                                                                                                                     |      |          |                       |      |        | October 21, 2017   | Rapid City KC, SD           |   |   |   | 4 | 2      |     |      |      |
| CH Abbeyshires Mork       m         Total:       1       Total:       0       1       1         CH Abbot of Janday       m         October 3, 1948 Dayton KC, OH       3       1         September 24, 1950 Butler County KC, PA       3       2         Total:       0       1       2         Total:       0       1       2         Total:       0       1       2         Total:       0       1       2       3       0       0         CH Ace Adler       m       April 5, 1973 Dayton KC, OH       3       1       1         April 5, 1973 Dayton KC, OH       3       1       1         August 4, 1973 Battle Creek KC, MI       2       3       4       1         March 17, 1974 Genesee County KC, MI       1       5 <td></td> <td></td> <td></td> <td></td> <td></td> <td>October 22, 2017</td> <td>Rapid City KC, SD</td> <td></td> <td></td> <td></td> <td></td> <td>3</td> <td></td> <td></td> <td></td>                                                                                                                                                                                                                                                                                                                                                                                                                                                                                                                                                                                                                                                                                                                                                                                                                                                                                                                                                                                                                                                                                                                                                                                                      |      |          |                       |      |        | October 22, 2017   | Rapid City KC, SD           |   |   |   |   | 3      |     |      |      |
| December 22, 1979 KC of Philadelphia, PA  Total:  Total:  Total:  O 1 0 0 1 0 0 0  CH Abbot of Janday  M  October 3, 1948 Dayton KC, OH September 24, 1950 Butler County KC, PA September 30, 1950 Grand Rapids KC, MI September 30, 1950 Grand Rapids KC, MI Total:  Total: |      |          |                       |      |        |                    | Total:                      | 0 | 0 | 1 | 2 | 3      | 0   | 0    |      |
| Total:  O 1 0 0 1 0 0 0 0 0 0 0 0 0 0 0 0 0 0 0                                                                                                                                                                                                                                                                                                                                                                                                                                                                                                                                                                                                                                                                                                                                                                                                                                                                                                                                                                                                                                                                                                                                                                                                                                                                                                                                                                                                                                                                                                                                                                                                                                                                                                                                                                                                                                                                                                                                                                                                                                                                              | CH   | Abbeysh  | ires Mork             |      |        |                    |                             |   |   |   |   |        |     |      |      |
| CH Abbot of Janday  October 3, 1948 Dayton KC, OH  September 24, 1950 Butler County KC, PA  September 30, 1950 Grand Rapids KC, MI  Total:  O 1 2 0 3 0 0  CH Ace Adler  M  April 5, 1973 Dayton KC, OH  June 10, 1973 Michaina KC, MI  August 4, 1973 Battle Creek KC, MI  September 23, 1973 Steel City KC, IN  March 17, 1974 Genesee County KC, MI  August 4, 1974 Jaxon KC, MI  3 6 Movember 3, 1974 Northeastern Indiana KC, IN  4 7                                                                                                                                                                                                                                                                                                                                                                                                                                                                                                                                                                                                                                                                                                                                                                                                                                                                                                                                                                                                                                                                                                                                                                                                                                                                                                                                                                                                                                                                                                                                                                                                                                                                                   |      |          |                       |      |        | December 22, 1979  | KC of Philadelphia, PA      |   |   |   |   |        |     |      |      |
| October 3, 1948 Dayton KC, OH 3 1                                                                                                                                                                                                                                                                                                                                                                                                                                                                                                                                                                                                                                                                                                                                                                                                                                                                                                                                                                                                                                                                                                                                                                                                                                                                                                                                                                                                                                                                                                                                                                                                                                                                                                                                                                                                                                                                                                                                                                                                                                                                                            |      |          |                       |      |        |                    | Total:                      | 0 | 1 | 0 | 0 | 1      | 0   | 0    |      |
| September 24, 1950 Butler County KC, PA 3 2 September 30, 1950 Grand Rapids KC, MI 2 3 0 3 0 0  Total: 0 1 2 0 3 0 0  The september 24, 1950 Butler County KC, PA 3 2 1 1 1 1 1 1 1 1 1 1 1 1 1 1 1 1 1 1                                                                                                                                                                                                                                                                                                                                                                                                                                                                                                                                                                                                                                                                                                                                                                                                                                                                                                                                                                                                                                                                                                                                                                                                                                                                                                                                                                                                                                                                                                                                                                                                                                                                                                                                                                                                                                                                                                                    | СН   | Abbot of | f Janday              |      |        |                    | D                           |   |   | 2 |   |        |     |      |      |
| September 30, 1950 Grand Rapids KC, MI  Total:  D 1 2 0 3 0 0  CH Ace Adler  M  April 5, 1973 Dayton KC, OH 3 1  June 10, 1973 Michaina KC, MI 3 2  August 4, 1973 Battle Creek KC, MI 2 3  September 23, 1973 Steel City KC, IN 3 4  March 17, 1974 Genesee County KC, MI 1 5  August 4, 1974 Jaxon KC, MI 3 6  November 3, 1974 Northeastern Indiana KC, IN 4 7                                                                                                                                                                                                                                                                                                                                                                                                                                                                                                                                                                                                                                                                                                                                                                                                                                                                                                                                                                                                                                                                                                                                                                                                                                                                                                                                                                                                                                                                                                                                                                                                                                                                                                                                                            |      |          |                       |      |        |                    | •                           |   |   |   |   |        |     |      |      |
| Total:  O 1 2 0 3 0 0  CH Ace Adler  M  April 5, 1973 Dayton KC, OH 3 1  June 10, 1973 Michaina KC, MI 3 2  August 4, 1973 Battle Creek KC, MI 2 3  September 23, 1973 Steel City KC, IN 3 4  March 17, 1974 Genesee County KC, MI 1 5  August 4, 1974 Jaxon KC, MI 3 6  November 3, 1974 Northeastern Indiana KC, IN 4 7                                                                                                                                                                                                                                                                                                                                                                                                                                                                                                                                                                                                                                                                                                                                                                                                                                                                                                                                                                                                                                                                                                                                                                                                                                                                                                                                                                                                                                                                                                                                                                                                                                                                                                                                                                                                    |      |          |                       |      |        |                    | •                           |   |   | 3 |   |        |     |      |      |
| CH Ace Adler         Mace Adler       Mace April 5, 1973 Dayton KC, OH       3       1         June 10, 1973 Michaina KC, MI       3       2         August 4, 1973 Battle Creek KC, MI       2       3         September 23, 1973 Steel City KC, IN       3       4         March 17, 1974 Genesee County KC, MI       1       5         August 4, 1974 Jaxon KC, MI       3       6         November 3, 1974 Northeastern Indiana KC, IN       4       7                                                                                                                                                                                                                                                                                                                                                                                                                                                                                                                                                                                                                                                                                                                                                                                                                                                                                                                                                                                                                                                                                                                                                                                                                                                                                                                                                                                                                                                                                                                                                                                                                                                                   |      |          |                       |      |        | September 30, 1950 | Grand Rapids KC, MI         |   |   |   |   |        |     |      |      |
| April 5, 1973 Dayton KC, OH 3 1  June 10, 1973 Michaina KC, MI 3 2  August 4, 1973 Battle Creek KC, MI 2 3  September 23, 1973 Steel City KC, IN 3 4  March 17, 1974 Genesee County KC, MI 1 5  August 4, 1974 Jaxon KC, MI 3 6  November 3, 1974 Northeastern Indiana KC, IN 4 7                                                                                                                                                                                                                                                                                                                                                                                                                                                                                                                                                                                                                                                                                                                                                                                                                                                                                                                                                                                                                                                                                                                                                                                                                                                                                                                                                                                                                                                                                                                                                                                                                                                                                                                                                                                                                                            |      |          |                       |      |        |                    | Total:                      | 0 | 1 | 2 | 0 | 3      | 0   | 0    |      |
| June 10, 1973 Michaina KC, MI       3       2         August 4, 1973 Battle Creek KC, MI       2       3         September 23, 1973 Steel City KC, IN       3       4         March 17, 1974 Genesee County KC, MI       1       5         August 4, 1974 Jaxon KC, MI       3       6         November 3, 1974 Northeastern Indiana KC, IN       4       7                                                                                                                                                                                                                                                                                                                                                                                                                                                                                                                                                                                                                                                                                                                                                                                                                                                                                                                                                                                                                                                                                                                                                                                                                                                                                                                                                                                                                                                                                                                                                                                                                                                                                                                                                                  | СН   | Ace Adle | er                    |      |        |                    |                             |   |   |   |   |        |     |      |      |
| August 4, 1973 Battle Creek KC, MI 2 3  September 23, 1973 Steel City KC, IN 3 4  March 17, 1974 Genesee County KC, MI 1 5  August 4, 1974 Jaxon KC, MI 3 6  November 3, 1974 Northeastern Indiana KC, IN 4 7                                                                                                                                                                                                                                                                                                                                                                                                                                                                                                                                                                                                                                                                                                                                                                                                                                                                                                                                                                                                                                                                                                                                                                                                                                                                                                                                                                                                                                                                                                                                                                                                                                                                                                                                                                                                                                                                                                                |      |          |                       |      |        | •                  | •                           |   |   |   |   |        |     |      |      |
| September 23, 1973 Steel City KC, IN       3       4         March 17, 1974 Genesee County KC, MI       1       5         August 4, 1974 Jaxon KC, MI       3       6         November 3, 1974 Northeastern Indiana KC, IN       4       7                                                                                                                                                                                                                                                                                                                                                                                                                                                                                                                                                                                                                                                                                                                                                                                                                                                                                                                                                                                                                                                                                                                                                                                                                                                                                                                                                                                                                                                                                                                                                                                                                                                                                                                                                                                                                                                                                   |      |          |                       |      |        |                    |                             |   |   | 3 |   | 2      |     |      |      |
| March 17, 1974 Genesee County KC, MI 1 5  August 4, 1974 Jaxon KC, MI 3 6  November 3, 1974 Northeastern Indiana KC, IN 4 7                                                                                                                                                                                                                                                                                                                                                                                                                                                                                                                                                                                                                                                                                                                                                                                                                                                                                                                                                                                                                                                                                                                                                                                                                                                                                                                                                                                                                                                                                                                                                                                                                                                                                                                                                                                                                                                                                                                                                                                                  |      |          |                       |      |        | August 4, 1973     | Battle Creek KC, MI         |   | 2 |   |   | 3      |     |      |      |
| August 4, 1974 Jaxon KC, MI 3 6  November 3, 1974 Northeastern Indiana KC, IN 4 7                                                                                                                                                                                                                                                                                                                                                                                                                                                                                                                                                                                                                                                                                                                                                                                                                                                                                                                                                                                                                                                                                                                                                                                                                                                                                                                                                                                                                                                                                                                                                                                                                                                                                                                                                                                                                                                                                                                                                                                                                                            |      |          |                       |      |        | September 23, 1973 | Steel City KC, IN           |   |   | 3 |   | 4      |     |      |      |
| November 3, 1974 Northeastern Indiana KC, IN 4 7                                                                                                                                                                                                                                                                                                                                                                                                                                                                                                                                                                                                                                                                                                                                                                                                                                                                                                                                                                                                                                                                                                                                                                                                                                                                                                                                                                                                                                                                                                                                                                                                                                                                                                                                                                                                                                                                                                                                                                                                                                                                             |      |          |                       |      |        | March 17, 1974     | Genesee County KC, MI       | 1 |   |   |   | 5      |     |      |      |
|                                                                                                                                                                                                                                                                                                                                                                                                                                                                                                                                                                                                                                                                                                                                                                                                                                                                                                                                                                                                                                                                                                                                                                                                                                                                                                                                                                                                                                                                                                                                                                                                                                                                                                                                                                                                                                                                                                                                                                                                                                                                                                                              |      |          |                       |      |        | August 4, 1974     | Jaxon KC, MI                |   |   | 3 |   | 6      |     |      |      |
| December 8, 1974 Ingahm County KC, MI 1 8                                                                                                                                                                                                                                                                                                                                                                                                                                                                                                                                                                                                                                                                                                                                                                                                                                                                                                                                                                                                                                                                                                                                                                                                                                                                                                                                                                                                                                                                                                                                                                                                                                                                                                                                                                                                                                                                                                                                                                                                                                                                                    |      |          |                       |      |        | November 3, 1974   | Northeastern Indiana KC, IN |   |   |   | 4 | 7      |     |      |      |
|                                                                                                                                                                                                                                                                                                                                                                                                                                                                                                                                                                                                                                                                                                                                                                                                                                                                                                                                                                                                                                                                                                                                                                                                                                                                                                                                                                                                                                                                                                                                                                                                                                                                                                                                                                                                                                                                                                                                                                                                                                                                                                                              |      |          |                       |      |        | December 8, 1974   | Ingahm County KC, MI        | 1 |   |   |   | 8      |     |      |      |