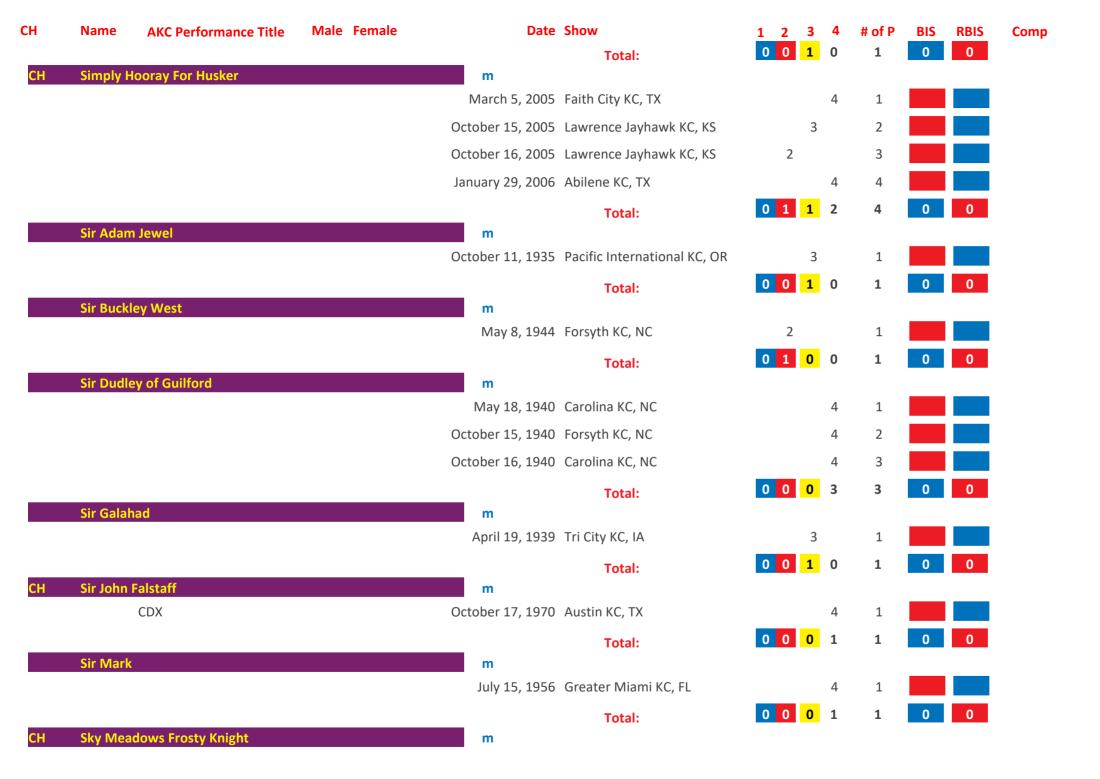

r KC, OR        |    |   |                 | 4  | 48     |     |      |      |
|    |         |                       |      |        | November 10, 1996  | Arizona White Mountain KC, A | Z  |   |                 | 4  | 49     |     |      |      |
|    |         |                       |      |        |                    | Total:                       | 10 | 6 | <mark>18</mark> | 15 | 49     | 1   | 0    | 896  |
|    | Simmons | Princess Heidi        |      |        | f                  |                              |    |   |                 |    |        |     |      |      |
|    |         |                       |      |        | May 14, 1944       | Mid Continent KC, OK         |    |   | 3               |    | 1      |     |      |      |

Friday, April 11, 2025 Page 320 of 422



Friday, April 11, 2025 Page 321 of 422

| СН | Name      | <b>AKC Performance Title</b> | Male | Female | Date              | Show                        | 1 | 2 | 3 | 4 | # of P | BIS | RBIS | Comp |
|----|-----------|------------------------------|------|--------|-------------------|-----------------------------|---|---|---|---|--------|-----|------|------|
|    |           |                              |      |        | April 1, 1984     | Kern County KC, CA          |   |   | 3 |   | 1      |     |      |      |
|    |           |                              |      |        | March 30, 1985    | Sun Maid KC or Fresno, CA   |   |   |   | 4 | 2      |     |      |      |
|    |           |                              |      |        | April 14, 1985    | Conejo KC, CA