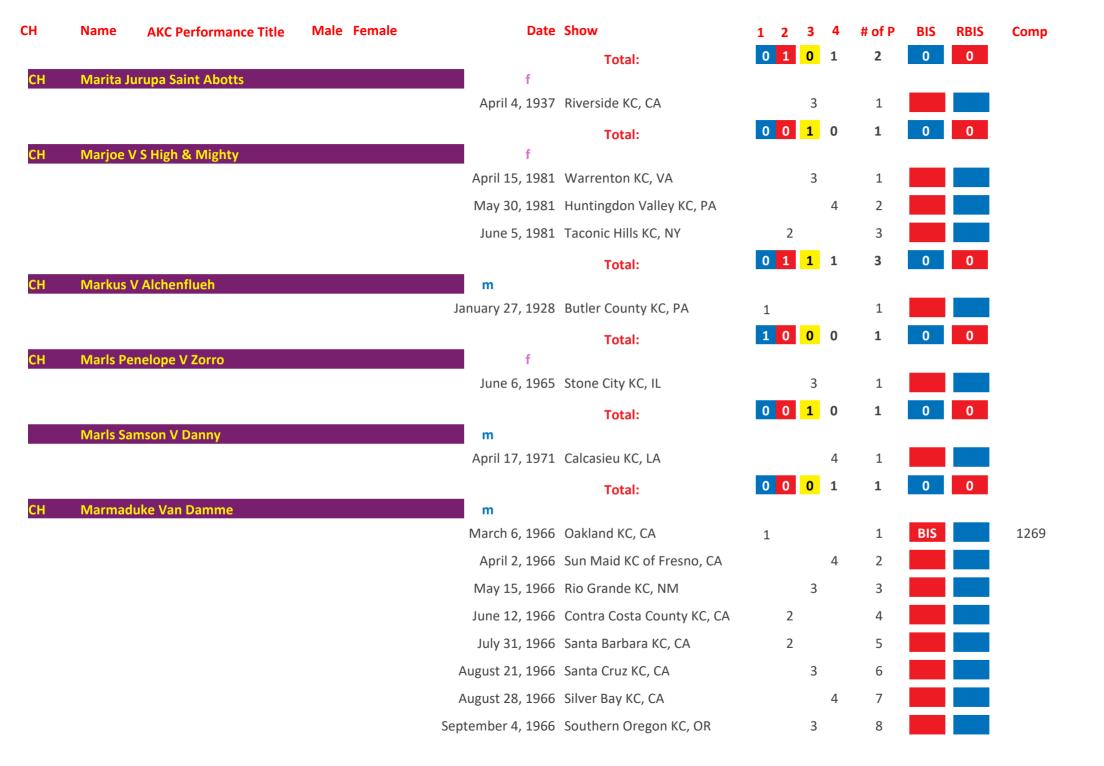

| Total:                     | 1  | 0  | 1  | 0  | 2      | 0   | 0    |      |
| СН | Mar-Dons | Jethro O'tool Moe Buddy |      |        | m                 |                            |    |    |    |    |        |     |      |      |
|    |          |                         |      |        |                   | Magic Valley KC, WV        |    | 2  |    |    | 1      |     |      |      |
|    |          |                         |      |        |                   | Chagrin Valley KC, OH      |    |    | 3  |    | 2      |     |      |      |
|    |          |                         |      |        | October 10, 1971  | Tennessee Valley KC, IN    |    | 2  |    |    | 3      |     |      |      |

Friday, April 11, 2025 Page 223 of 422



Friday, April 11, 2025 Page 224 of 422



Friday, April 11, 2025 Page 225 of 422

| СН | Name    | <b>AKC Performance Title</b> | Male | Female | Date               | Show                         | 1 | 2 | 3 | 4 | # of P | BIS | RBIS | Comp |
|----|---------|------------------------------|------|--------|--------------------|------------------------------|---|---|---|---|--------|-----|------|------|
|    |         |                              |      |        | September 25, 1966 | Santa Ana Valley KC, CA      | 1 |   |   |   | 9      |     |      |      |
|    |         |                              |      |        | October 9, 1966    | KC of Pasadena, CA           |   | 2 |   |   | 10     |     |      |      |
|    |         |                              |      |        | October 15, 1966   | Two Cities KC, CA