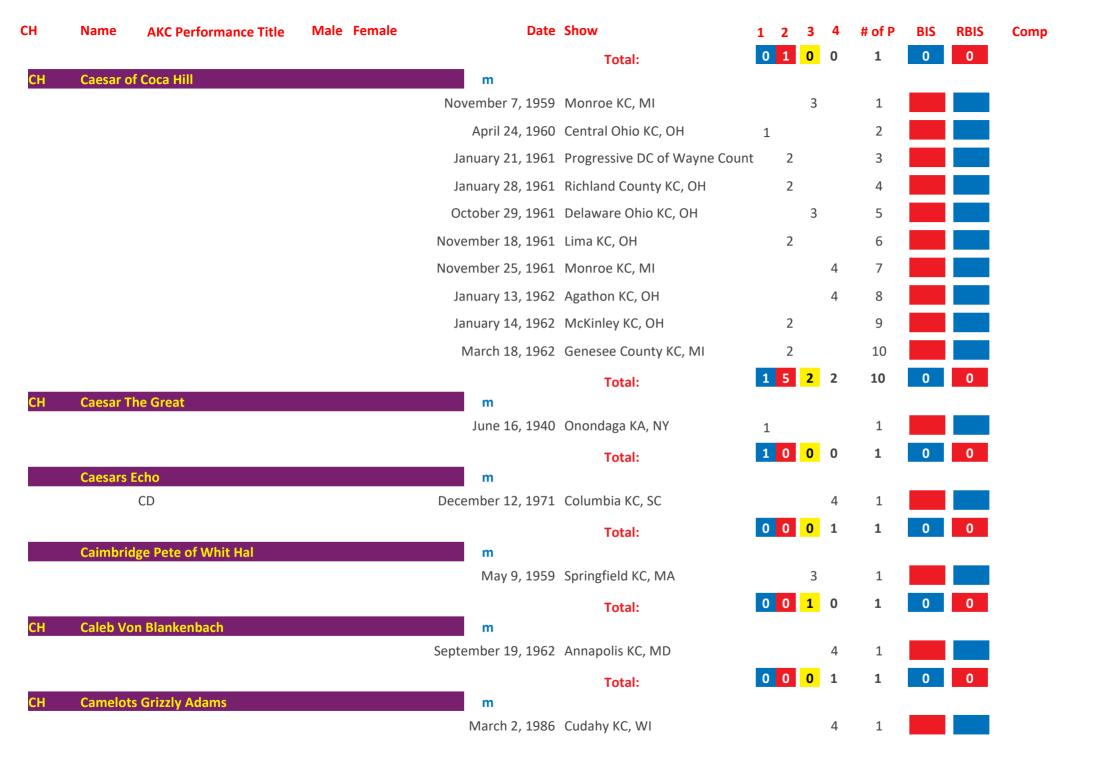

## Saint Bernard AKC Group Placements From 1924 to Date

| March   1,100   1,100   1,100   1,100   1,100   1,100   1,100   1,100   1,100   1,100   1,100   1,100   1,100   1,100   1,100   1,100   1,100   1,100   1,100   1,100   1,100   1,100   1,100   1,100   1,100   1,100   1,100   1,100   1,100   1,100   1,100   1,100   1,100   1,100   1,100   1,100   1,100   1,100   1,100   1,100   1,100   1,100   1,100   1,100   1,100   1,100   1,100   1,100   1,100   1,100   1,100   1,100   1,100   1,100   1,100   1,100   1,100   1,100   1,100   1,100   1,100   1,100   1,100   1,100   1,100   1,100   1,100   1,100   1,100   1,100   1,100   1,100   1,100   1,100   1,100   1,100   1,100   1,100   1,100   1,100   1,100   1,100   1,100   1,100   1,100   1,100   1,100   1,100   1,100   1,100   1,100   1,100   1,100   1,100   1,100   1,100   1,100   1,100   1,100   1,100   1,100   1,100   1,100   1,100   1,100   1,100   1,100   1,100   1,100   1,100   1,100   1,100   1,100   1,100   1,100   1,100   1,100   1,100   1,100   1,100   1,100   1,100   1,100   1,100   1,100   1,100   1,100   1,100   1,100   1,100   1,100   1,100   1,100   1,100   1,100   1,100   1,100   1,100   1,100   1,100   1,100   1,100   1,100   1,100   1,100   1,100   1,100   1,100   1,100   1,100   1,100   1,100   1,100   1,100   1,100   1,100   1,100   1,100   1,100   1,100   1,100   1,100   1,100   1,100   1,100   1,100   1,100   1,100   1,100   1,100   1,100   1,100   1,100   1,100   1,100   1,100   1,100   1,100   1,100   1,100   1,100   1,100   1,100   1,100   1,100   1,100   1,100   1,100   1,100   1,100   1,100   1,100   1,100   1,100   1,100   1,100   1,100   1,100   1,100   1,100   1,100   1,100   1,100   1,100   1,100   1,100   1,100   1,100   1,100   1,100   1,100   1,100   1,100   1,100   1,100   1,100   1,100   1,100   1,100   1,100   1,100   1,100   1,100   1,100   1,100   1,100   1,100   1,100   1,100   1,100   1,100   1,100   1,100   1,100   1,100   1,100   1,100   1,100   1,100   1,100   1,100   1,100   1,100   1,100   1,100   1,100   1,100   1,100   1,100   1,100   1,100   1,100   1,100   1,100   1,10 | СН   | Name     | AKC Performance Title | Male | Female | Date               | Show                        | 1 | 2 | 3 | 4 | # of P | BIS | RBIS | Comp |
|------------------------------------------------------------------------------------------------------------------------------------------------------------------------------------------------------------------------------------------------------------------------------------------------------------------------------------------------------------------------------------------------------------------------------------------------------------------------------------------------------------------------------------------------------------------------------------------------------------------------------------------------------------------------------------------------------------------------------------------------------------------------------------------------------------------------------------------------------------------------------------------------------------------------------------------------------------------------------------------------------------------------------------------------------------------------------------------------------------------------------------------------------------------------------------------------------------------------------------------------------------------------------------------------------------------------------------------------------------------------------------------------------------------------------------------------------------------------------------------------------------------------------------------------------------------------------------------------------------------------------------------------------------------------------------------------------------------------------------------------------------------------------------------------------------------------------------------------------------------------------------------------------------------------------------------------------------------------------------------------------------------------------------------------------------------------------------------------------------------------------|------|----------|-----------------------|------|--------|--------------------|-----------------------------|---|---|---|---|--------|-----|------|------|
| Total:    Total:                                                                                                                                                                                                                                                                                                                                                                                                                                                                                                                                                                                                                                                                                                                                                                                                                                                                                                                                                                                                                                                                                                                                                                                                                                                                                                                                                                                                                                                                                                                                                                                                                                                                                                                                                                                                                                                                                                                                                                                                                                                                                                             | СН   | 3b's Ace | In The Hole           |      |        |                    |                             |   |   |   |   |        |     |      |      |
| Ctbb   3g's Thunder On The Mountain   M                                                                                                                                                                                                                                                                                                                                                                                                                                                                                                                                                                                                                                                                                                                                                                                                                                                                                                                                                                                                                                                                                                                                                                                                                                                                                                                                                                                                                                                                                                                                                                                                                                                                                                                                                                                                                                                                                                                                                                                                                                                                                      |      |          |                       |      |        | June 10, 2006      | Asheville KC, NC            |   |   |   |   | 1      |     |      |      |
| October 20, 2017 Rapid City KC, SD                                                                                                                                                                                                                                                                                                                                                                                                                                                                                                                                                                                                                                                                                                                                                                                                                                                                                                                                                                                                                                                                                                                                                                                                                                                                                                                                                                                                                                                                                                                                                                                                                                                                                                                                                                                                                                                                                                                                                                                                                                                                                           |      |          |                       |      |        |                    | Total:                      | 0 | 0 | 1 | 0 | 1      | 0   | 0    |      |
| October 21, 2017 Rapid City KC, SD                                                                                                                                                                                                                                                                                                                                                                                                                                                                                                                                                                                                                                                                                                                                                                                                                                                                                                                                                                                                                                                                                                                                                                                                                                                                                                                                                                                                                                                                                                                                                                                                                                                                                                                                                                                                                                                                                                                                                                                                                                                                                           | GCHB | 3g's Thu | nder On The Mountain  |      |        |                    |                             |   |   |   |   |        |     |      |      |
| October 22, 2017 Rapid City KC, SD  Total:  December 22, 1979 KC of Philadelphia, PA  Total:  Total: |      |          |                       |      |        |                    |                             |   |   |   | 4 |        |     |      |      |
| Total:    December 22, 1979   KC of Philadelphia, PA   2                                                                                                                                                                                                                                                                                                                                                                                                                                                                                                                                                                                                                                                                                                                                                                                                                                                                                                                                                                                                                                                                                                                                                                                                                                                                                                                                                                                                                                                                                                                                                                                                                                                                                                                                                                                                                                                                                                                                                                                                                                                                     |      |          |                       |      |        | October 21, 2017   | Rapid City KC, SD           |   |   |   | 4 | 2      |     |      |      |
| CH Abbeyshires Mork       m         Total:       1       Total:       0       1       1         CH Abbot of Janday       m         October 3, 1948 Dayton KC, OH       3       1         September 24, 1950 Butler County KC, PA       3       2         Total:       0       1       2         Total:       0       1       2         Total:       0       1       2         Total:       0       1       2       3       0       0         CH Ace Adler       m       April 5, 1973 Dayton KC, OH       3       1       1         April 5, 1973 Dayton KC, OH       3       1       1         August 4, 1973 Battle Creek KC, MI       2       3       4       1         March 17, 1974 Genesee County KC, MI       1       5 <td></td> <td></td> <td></td> <td></td> <td></td> <td>October 22, 2017</td> <td>Rapid City KC, SD</td> <td></td> <td></td> <td></td> <td></td> <td>3</td> <td></td> <td></td> <td></td>                                                                                                                                                                                                                                                                                                                                                                                                                                                                                                                                                                                                                                                                                                                                                                                                                                                                                                                                                                                                                                                                                                                                                                                                      |      |          |                       |      |        | October 22, 2017   | Rapid City KC, SD           |   |   |   |   | 3      |     |      |      |
| December 22, 1979 KC of Philadelphia, PA  Total:  Total:  Total:  O 1 0 0 1 0 0 0  CH Abbot of Janday  M  October 3, 1948 Dayton KC, OH September 24, 1950 Butler County KC, PA September 30, 1950 Grand Rapids KC, MI September 30, 1950 Grand Rapids KC, MI Total:  Total: |      |          |                       |      |        |                    | Total:                      | 0 | 0 | 1 | 2 | 3      | 0   | 0    |      |
| Total:  O 1 0 0 1 0 0 0 0 0 0 0 0 0 0 0 0 0 0 0                                                                                                                                                                                                                                                                                                                                                                                                                                                                                                                                                                                                                                                                                                                                                                                                                                                                                                                                                                                                                                                                                                                                                                                                                                                                                                                                                                                                                                                                                                                                                                                                                                                                                                                                                                                                                                                                                                                                                                                                                                                                              | CH   | Abbeysh  | ires Mork             |      |        |                    |                             |   |   |   |   |        |     |      |      |
| CH Abbot of Janday  October 3, 1948 Dayton KC, OH  September 24, 1950 Butler County KC, PA  September 30, 1950 Grand Rapids KC, MI  Total:  O 1 2 0 3 0 0  CH Ace Adler  M  April 5, 1973 Dayton KC, OH  June 10, 1973 Michaina KC, MI  August 4, 1973 Battle Creek KC, MI  September 23, 1973 Steel City KC, IN  March 17, 1974 Genesee County KC, MI  August 4, 1974 Jaxon KC, MI  3 6 Movember 3, 1974 Northeastern Indiana KC, IN  4 7                                                                                                                                                                                                                                                                                                                                                                                                                                                                                                                                                                                                                                                                                                                                                                                                                                                                                                                                                                                                                                                                                                                                                                                                                                                                                                                                                                                                                                                                                                                                                                                                                                                                                   |      |          |                       |      |        | December 22, 1979  | KC of Philadelphia, PA      |   |   |   |   |        |     |      |      |
| October 3, 1948 Dayton KC, OH 3 1                                                                                                                                                                                                                                                                                                                                                                                                                                                                                                                                                                                                                                                                                                                                                                                                                                                                                                                                                                                                                                                                                                                                                                                                                                                                                                                                                                                                                                                                                                                                                                                                                                                                                                                                                                                                                                                                                                                                                                                                                                                                                            |      |          |                       |      |        |                    | Total:                      | 0 | 1 | 0 | 0 | 1      | 0   | 0    |      |
| September 24, 1950 Butler County KC, PA 3 2 September 30, 1950 Grand Rapids KC, MI 2 3 0 3 0 0  Total: 0 1 2 0 3 0 0  The september 24, 1950 Butler County KC, PA 3 2 1 1 1 1 1 1 1 1 1 1 1 1 1 1 1 1 1 1                                                                                                                                                                                                                                                                                                                                                                                                                                                                                                                                                                                                                                                                                                                                                                                                                                                                                                                                                                                                                                                                                                                                                                                                                                                                                                                                                                                                                                                                                                                                                                                                                                                                                                                                                                                                                                                                                                                    | СН   | Abbot of | f Janday              |      |        |                    | D                           |   |   | 2 |   |        |     |      |      |
| September 30, 1950 Grand Rapids KC, MI  Total:  D 1 2 0 3 0 0  CH Ace Adler  M  April 5, 1973 Dayton KC, OH 3 1  June 10, 1973 Michaina KC, MI 3 2  August 4, 1973 Battle Creek KC, MI 2 3  September 23, 1973 Steel City KC, IN 3 4  March 17, 1974 Genesee County KC, MI 1 5  August 4, 1974 Jaxon KC, MI 3 6  November 3, 1974 Northeastern Indiana KC, IN 4 7                                                                                                                                                                                                                                                                                                                                                                                                                                                                                                                                                                                                                                                                                                                                                                                                                                                                                                                                                                                                                                                                                                                                                                                                                                                                                                                                                                                                                                                                                                                                                                                                                                                                                                                                                            |      |          |                       |      |        |                    | •                           |   |   |   |   |        |     |      |      |
| Total:  O 1 2 0 3 0 0  CH Ace Adler  M  April 5, 1973 Dayton KC, OH 3 1  June 10, 1973 Michaina KC, MI 3 2  August 4, 1973 Battle Creek KC, MI 2 3  September 23, 1973 Steel City KC, IN 3 4  March 17, 1974 Genesee County KC, MI 1 5  August 4, 1974 Jaxon KC, MI 3 6  November 3, 1974 Northeastern Indiana KC, IN 4 7                                                                                                                                                                                                                                                                                                                                                                                                                                                                                                                                                                                                                                                                                                                                                                                                                                                                                                                                                                                                                                                                                                                                                                                                                                                                                                                                                                                                                                                                                                                                                                                                                                                                                                                                                                                                    |      |          |                       |      |        |                    | •                           |   |   | 3 |   |        |     |      |      |
| CH Ace Adler         Mace Adler       Mace April 5, 1973 Dayton KC, OH       3       1         June 10, 1973 Michaina KC, MI       3       2         August 4, 1973 Battle Creek KC, MI       2       3         September 23, 1973 Steel City KC, IN       3       4         March 17, 1974 Genesee County KC, MI       1       5         August 4, 1974 Jaxon KC, MI       3       6         November 3, 1974 Northeastern Indiana KC, IN       4       7                                                                                                                                                                                                                                                                                                                                                                                                                                                                                                                                                                                                                                                                                                                                                                                                                                                                                                                                                                                                                                                                                                                                                                                                                                                                                                                                                                                                                                                                                                                                                                                                                                                                   |      |          |                       |      |        | September 30, 1950 | Grand Rapids KC, MI         |   |   |   |   |        |     |      |      |
| April 5, 1973 Dayton KC, OH 3 1  June 10, 1973 Michaina KC, MI 3 2  August 4, 1973 Battle Creek KC, MI 2 3  September 23, 1973 Steel City KC, IN 3 4  March 17, 1974 Genesee County KC, MI 1 5  August 4, 1974 Jaxon KC, MI 3 6  November 3, 1974 Northeastern Indiana KC, IN 4 7                                                                                                                                                                                                                                                                                                                                                                                                                                                                                                                                                                                                                                                                                                                                                                                                                                                                                                                                                                                                                                                                                                                                                                                                                                                                                                                                                                                                                                                                                                                                                                                                                                                                                                                                                                                                                                            |      |          |                       |      |        |                    | Total:                      | 0 | 1 | 2 | 0 | 3      | 0   | 0    |      |
| June 10, 1973 Michaina KC, MI       3       2         August 4, 1973 Battle Creek KC, MI       2       3         September 23, 1973 Steel City KC, IN       3       4         March 17, 1974 Genesee County KC, MI       1       5         August 4, 1974 Jaxon KC, MI       3       6         November 3, 1974 Northeastern Indiana KC, IN       4       7                                                                                                                                                                                                                                                                                                                                                                                                                                                                                                                                                                                                                                                                                                                                                                                                                                                                                                                                                                                                                                                                                                                                                                                                                                                                                                                                                                                                                                                                                                                                                                                                                                                                                                                                                                  | СН   | Ace Adle | er                    |      |        |                    |                             |   |   |   |   |        |     |      |      |
| August 4, 1973 Battle Creek KC, MI 2 3  September 23, 1973 Steel City KC, IN 3 4  March 17, 1974 Genesee County KC, MI 1 5  August 4, 1974 Jaxon KC, MI 3 6  November 3, 1974 Northeastern Indiana KC, IN 4 7                                                                                                                                                                                                                                                                                                                                                                                                                                                                                                                                                                                                                                                                                                                                                                                                                                                                                                                                                                                                                                                                                                                                                                                                                                                                                                                                                                                                                                                                                                                                                                                                                                                                                                                                                                                                                                                                                                                |      |          |                       |      |        | •                  | •                           |   |   |   |   |        |     |      |      |
| September 23, 1973 Steel City KC, IN       3       4         March 17, 1974 Genesee County KC, MI       1       5         August 4, 1974 Jaxon KC, MI       3       6         November 3, 1974 Northeastern Indiana KC, IN       4       7                                                                                                                                                                                                                                                                                                                                                                                                                                                                                                                                                                                                                                                                                                                                                                                                                                                                                                                                                                                                                                                                                                                                                                                                                                                                                                                                                                                                                                                                                                                                                                                                                                                                                                                                                                                                                                                                                   |      |          |                       |      |        |                    |                             |   |   | 3 |   | 2      |     |      |      |
| March 17, 1974 Genesee County KC, MI 1 5  August 4, 1974 Jaxon KC, MI 3 6  November 3, 1974 Northeastern Indiana KC, IN 4 7                                                                                                                                                                                                                                                                                                                                                                                                                                                                                                                                                                                                                                                                                                                                                                                                                                                                                                                                                                                                                                                                                                                                                                                                                                                                                                                                                                                                                                                                                                                                                                                                                                                                                                                                                                                                                                                                                                                                                                                                  |      |          |                       |      |        | August 4, 1973     | Battle Creek KC, MI         |   | 2 |   |   | 3      |     |      |      |
| August 4, 1974 Jaxon KC, MI 3 6  November 3, 1974 Northeastern Indiana KC, IN 4 7                                                                                                                                                                                                                                                                                                                                                                                                                                                                                                                                                                                                                                                                                                                                                                                                                                                                                                                                                                                                                                                                                                                                                                                                                                                                                                                                                                                                                                                                                                                                                                                                                                                                                                                                                                                                                                                                                                                                                                                                                                            |      |          |                       |      |        | September 23, 1973 | Steel City KC, IN           |   |   | 3 |   | 4      |     |      |      |
| November 3, 1974 Northeastern Indiana KC, IN 4 7                                                                                                                                                                                                                                                                                                                                                                                                                                                                                                                                                                                                                                                                                                                                                                                                                                                                                                                                                                                                                                                                                                                                                                                                                                                                                                                                                                                                                                                                                                                                                                                                                                                                                                                                                                                                                                                                                                                                                                                                                                                                             |      |          |                       |      |        | March 17, 1974     | Genesee County KC, MI       | 1 |   |   |   | 5      |     |      |      |
|                                                                                                                                                                                                                                                                                                                                                                                                                                                                                                                                                                                                                                                                                                                                                                                                                                                                                                                                                                                                                                                                                                                                                                                                                                                                                                                                                                                                                                                                                                                                                                                                                                                                                                                                                                                                                                                                                                                                                                                                                                                                                                                              |      |          |                       |      |        | August 4, 1974     | Jaxon KC, MI                |   |   | 3 |   | 6      |     |      |      |
| December 8, 1974 Ingahm County KC, MI 1 8                                                                                                                                                                                                                                                                                                                                                                                                                                                                                                                                                                                                                                                                                                                                                                                                                                                                                                                                                                                                                                                                                                                                                                                                                                                                                                                                                                                                                                                                                                                                                                                                                                                                                                                                                                                                                                                                                                                                                                                                                                                                                    |      |          |                       |      |        | November 3, 1974   | Northeastern Indiana KC, IN |   |   |   | 4 | 7      |     |      |      |
|                                                                                                                                                                                                                                                                                                                                                                                                                                                                                                                                                                                                                                                                                                                                                                                                                                                                                                                                                                                                                                                                                                                                                                                                                                                                                                                                                                                                                                                                                                                                                                                                                                                                                                                                                                                                                                                                                                                                                                                                                                                                                                                              |      |          |                       |      |        | December 8, 1974   | Ingahm County KC, MI        | 1 |   |   |   | 8      |     |      |      |