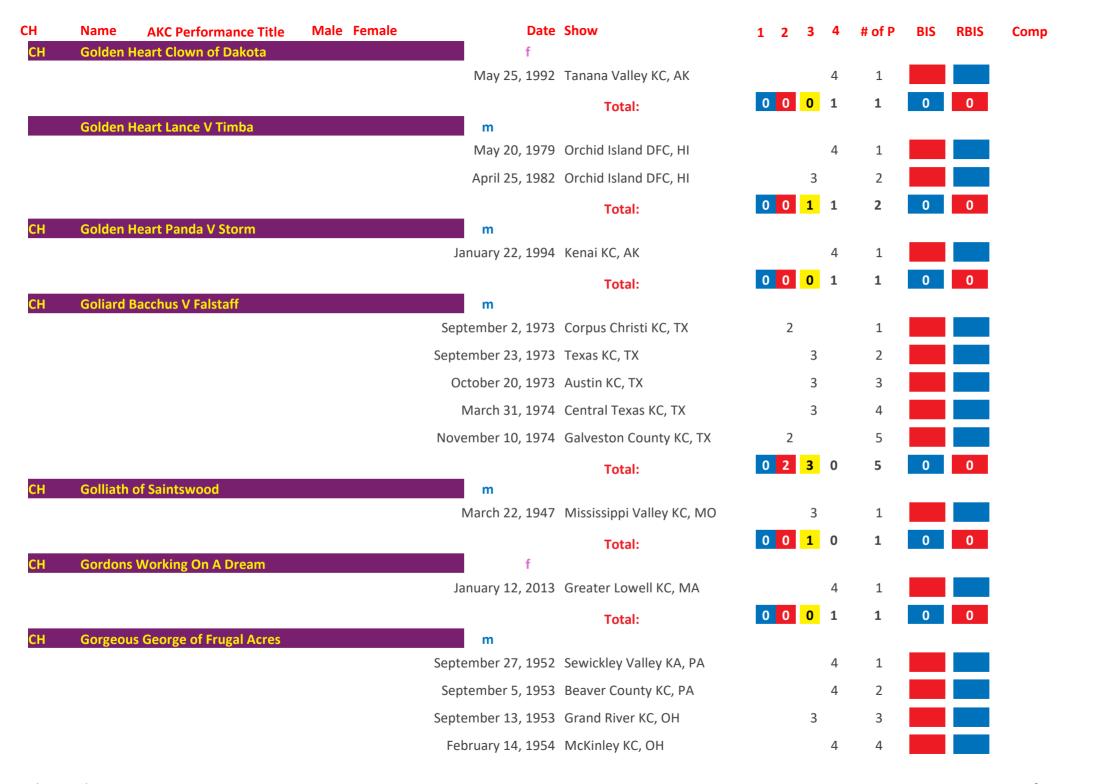

## Saint Bernard AKC Group Placements From 1924 to Date

| March   1,100   1,100   1,100   1,100   1,100   1,100   1,100   1,100   1,100   1,100   1,100   1,100   1,100   1,100   1,100   1,100   1,100   1,100   1,100   1,100   1,100   1,100   1,100   1,100   1,100   1,100   1,100   1,100   1,100   1,100   1,100   1,100   1,100   1,100   1,100   1,100   1,100   1,100   1,100   1,100   1,100   1,100   1,100   1,100   1,100   1,100   1,100   1,100   1,100   1,100   1,100   1,100   1,100   1,100   1,100   1,100   1,100   1,100   1,100   1,100   1,100   1,100   1,100   1,100   1,100   1,100   1,100   1,100   1,100   1,100   1,100   1,100   1,100   1,100   1,100   1,100   1,100   1,100   1,100   1,100   1,100   1,100   1,100   1,100   1,100   1,100   1,100   1,100   1,100   1,100   1,100   1,100   1,100   1,100   1,100   1,100   1,100   1,100   1,100   1,100   1,100   1,100   1,100   1,100   1,100   1,100   1,100   1,100   1,100   1,100   1,100   1,100   1,100   1,100   1,100   1,100   1,100   1,100   1,100   1,100   1,100   1,100   1,100   1,100   1,100   1,100   1,100   1,100   1,100   1,100   1,100   1,100   1,100   1,100   1,100   1,100   1,100   1,100   1,100   1,100   1,100   1,100   1,100   1,100   1,100   1,100   1,100   1,100   1,100   1,100   1,100   1,100   1,100   1,100   1,100   1,100   1,100   1,100   1,100   1,100   1,100   1,100   1,100   1,100   1,100   1,100   1,100   1,100   1,100   1,100   1,100   1,100   1,100   1,100   1,100   1,100   1,100   1,100   1,100   1,100   1,100   1,100   1,100   1,100   1,100   1,100   1,100   1,100   1,100   1,100   1,100   1,100   1,100   1,100   1,100   1,100   1,100   1,100   1,100   1,100   1,100   1,100   1,100   1,100   1,100   1,100   1,100   1,100   1,100   1,100   1,100   1,100   1,100   1,100   1,100   1,100   1,100   1,100   1,100   1,100   1,100   1,100   1,100   1,100   1,100   1,100   1,100   1,100   1,100   1,100   1,100   1,100   1,100   1,100   1,100   1,100   1,100   1,100   1,100   1,100   1,100   1,100   1,100   1,100   1,100   1,100   1,100   1,100   1,100   1,100   1,100   1,100   1,100   1,100   1,10 | СН   | Name     | AKC Performance Title | Male | Female | Date               | Show                        | 1 | 2 | 3 | 4 | # of P | BIS | RBIS | Comp |
|------------------------------------------------------------------------------------------------------------------------------------------------------------------------------------------------------------------------------------------------------------------------------------------------------------------------------------------------------------------------------------------------------------------------------------------------------------------------------------------------------------------------------------------------------------------------------------------------------------------------------------------------------------------------------------------------------------------------------------------------------------------------------------------------------------------------------------------------------------------------------------------------------------------------------------------------------------------------------------------------------------------------------------------------------------------------------------------------------------------------------------------------------------------------------------------------------------------------------------------------------------------------------------------------------------------------------------------------------------------------------------------------------------------------------------------------------------------------------------------------------------------------------------------------------------------------------------------------------------------------------------------------------------------------------------------------------------------------------------------------------------------------------------------------------------------------------------------------------------------------------------------------------------------------------------------------------------------------------------------------------------------------------------------------------------------------------------------------------------------------------|------|----------|-----------------------|------|--------|--------------------|-----------------------------|---|---|---|---|--------|-----|------|------|
| Total:    Total:                                                                                                                                                                                                                                                                                                                                                                                                                                                                                                                                                                                                                                                                                                                                                                                                                                                                                                                                                                                                                                                                                                                                                                                                                                                                                                                                                                                                                                                                                                                                                                                                                                                                                                                                                                                                                                                                                                                                                                                                                                                                                                             | СН   | 3b's Ace | In The Hole           |      |        |                    |                             |   |   |   |   |        |     |      |      |
| Ctbb   3g's Thunder On The Mountain   M                                                                                                                                                                                                                                                                                                                                                                                                                                                                                                                                                                                                                                                                                                                                                                                                                                                                                                                                                                                                                                                                                                                                                                                                                                                                                                                                                                                                                                                                                                                                                                                                                                                                                                                                                                                                                                                                                                                                                                                                                                                                                      |      |          |                       |      |        | June 10, 2006      | Asheville KC, NC            |   |   |   |   | 1      |     |      |      |
| October 20, 2017 Rapid City KC, SD                                                                                                                                                                                                                                                                                                                                                                                                                                                                                                                                                                                                                                                                                                                                                                                                                                                                                                                                                                                                                                                                                                                                                                                                                                                                                                                                                                                                                                                                                                                                                                                                                                                                                                                                                                                                                                                                                                                                                                                                                                                                                           |      |          |                       |      |        |                    | Total:                      | 0 | 0 | 1 | 0 | 1      | 0   | 0    |      |
| October 21, 2017 Rapid City KC, SD                                                                                                                                                                                                                                                                                                                                                                                                                                                                                                                                                                                                                                                                                                                                                                                                                                                                                                                                                                                                                                                                                                                                                                                                                                                                                                                                                                                                                                                                                                                                                                                                                                                                                                                                                                                                                                                                                                                                                                                                                                                                                           | GCHB | 3g's Thu | nder On The Mountain  |      |        |                    |                             |   |   |   |   |        |     |      |      |
| October 22, 2017 Rapid City KC, SD  Total:  December 22, 1979 KC of Philadelphia, PA  Total:  Total: |      |          |                       |      |        |                    |                             |   |   |   | 4 |        |     |      |      |
| Total:    December 22, 1979   KC of Philadelphia, PA   2                                                                                                                                                                                                                                                                                                                                                                                                                                                                                                                                                                                                                                                                                                                                                                                                                                                                                                                                                                                                                                                                                                                                                                                                                                                                                                                                                                                                                                                                                                                                                                                                                                                                                                                                                                                                                                                                                                                                                                                                                                                                     |      |          |                       |      |        | October 21, 2017   | Rapid City KC, SD           |   |   |   | 4 | 2      |     |      |      |
| CH Abbeyshires Mork       m         Total:       1       Total:       0       1       1         CH Abbot of Janday       m         October 3, 1948 Dayton KC, OH       3       1         September 24, 1950 Butler County KC, PA       3       2         Total:       0       1       2         Total:       0       1       2         Total:       0       1       2         Total:       0       1       2       3       0       0         CH Ace Adler       m       April 5, 1973 Dayton KC, OH       3       1       1         April 5, 1973 Dayton KC, OH       3       1       1         August 4, 1973 Battle Creek KC, MI       2       3       4       1         March 17, 1974 Genesee County KC, MI       1       5 <td></td> <td></td> <td></td> <td></td> <td></td> <td>October 22, 2017</td> <td>Rapid City KC, SD</td> <td></td> <td></td> <td></td> <td></td> <td>3</td> <td></td> <td></td> <td></td>                                                                                                                                                                                                                                                                                                                                                                                                                                                                                                                                                                                                                                                                                                                                                                                                                                                                                                                                                                                                                                                                                                                                                                                                      |      |          |                       |      |        | October 22, 2017   | Rapid City KC, SD           |   |   |   |   | 3      |     |      |      |
| December 22, 1979 KC of Philadelphia, PA  Total:  Total:  Total:  O 1 0 0 1 0 0 0  CH Abbot of Janday  M  October 3, 1948 Dayton KC, OH September 24, 1950 Butler County KC, PA September 30, 1950 Grand Rapids KC, MI September 30, 1950 Grand Rapids KC, MI Total:  Total: |      |          |                       |      |        |                    | Total:                      | 0 | 0 | 1 | 2 | 3      | 0   | 0    |      |
| Total:  O 1 0 0 1 0 0 0 0 0 0 0 0 0 0 0 0 0 0 0                                                                                                                                                                                                                                                                                                                                                                                                                                                                                                                                                                                                                                                                                                                                                                                                                                                                                                                                                                                                                                                                                                                                                                                                                                                                                                                                                                                                                                                                                                                                                                                                                                                                                                                                                                                                                                                                                                                                                                                                                                                                              | CH   | Abbeysh  | ires Mork             |      |        |                    |                             |   |   |   |   |        |     |      |      |
| CH Abbot of Janday  October 3, 1948 Dayton KC, OH  September 24, 1950 Butler County KC, PA  September 30, 1950 Grand Rapids KC, MI  Total:  O 1 2 0 3 0 0  CH Ace Adler  M  April 5, 1973 Dayton KC, OH  June 10, 1973 Michaina KC, MI  August 4, 1973 Battle Creek KC, MI  September 23, 1973 Steel City KC, IN  March 17, 1974 Genesee County KC, MI  August 4, 1974 Jaxon KC, MI  3 6 Movember 3, 1974 Northeastern Indiana KC, IN  4 7                                                                                                                                                                                                                                                                                                                                                                                                                                                                                                                                                                                                                                                                                                                                                                                                                                                                                                                                                                                                                                                                                                                                                                                                                                                                                                                                                                                                                                                                                                                                                                                                                                                                                   |      |          |                       |      |        | December 22, 1979  | KC of Philadelphia, PA      |   |   |   |   |        |     |      |      |
| October 3, 1948 Dayton KC, OH 3 1                                                                                                                                                                                                                                                                                                                                                                                                                                                                                                                                                                                                                                                                                                                                                                                                                                                                                                                                                                                                                                                                                                                                                                                                                                                                                                                                                                                                                                                                                                                                                                                                                                                                                                                                                                                                                                                                                                                                                                                                                                                                                            |      |          |                       |      |        |                    | Total:                      | 0 | 1 | 0 | 0 | 1      | 0   | 0    |      |
| September 24, 1950 Butler County KC, PA 3 2 September 30, 1950 Grand Rapids KC, MI 2 3 0 3 0 0  Total: 0 1 2 0 3 0 0  The september 24, 1950 Butler County KC, PA 3 2 1 1 1 1 1 1 1 1 1 1 1 1 1 1 1 1 1 1                                                                                                                                                                                                                                                                                                                                                                                                                                                                                                                                                                                                                                                                                                                                                                                                                                                                                                                                                                                                                                                                                                                                                                                                                                                                                                                                                                                                                                                                                                                                                                                                                                                                                                                                                                                                                                                                                                                    | СН   | Abbot of | f Janday              |      |        |                    | D                           |   |   | 2 |   |        |     |      |      |
| September 30, 1950 Grand Rapids KC, MI  Total:  D 1 2 0 3 0 0  CH Ace Adler  M  April 5, 1973 Dayton KC, OH 3 1  June 10, 1973 Michaina KC, MI 3 2  August 4, 1973 Battle Creek KC, MI 2 3  September 23, 1973 Steel City KC, IN 3 4  March 17, 1974 Genesee County KC, MI 1 5  August 4, 1974 Jaxon KC, MI 3 6  November 3, 1974 Northeastern Indiana KC, IN 4 7                                                                                                                                                                                                                                                                                                                                                                                                                                                                                                                                                                                                                                                                                                                                                                                                                                                                                                                                                                                                                                                                                                                                                                                                                                                                                                                                                                                                                                                                                                                                                                                                                                                                                                                                                            |      |          |                       |      |        |                    | •                           |   |   |   |   |        |     |      |      |
| Total:  O 1 2 0 3 0 0  CH Ace Adler  M  April 5, 1973 Dayton KC, OH 3 1  June 10, 1973 Michaina KC, MI 3 2  August 4, 1973 Battle Creek KC, MI 2 3  September 23, 1973 Steel City KC, IN 3 4  March 17, 1974 Genesee County KC, MI 1 5  August 4, 1974 Jaxon KC, MI 3 6  November 3, 1974 Northeastern Indiana KC, IN 4 7                                                                                                                                                                                                                                                                                                                                                                                                                                                                                                                                                                                                                                                                                                                                                                                                                                                                                                                                                                                                                                                                                                                                                                                                                                                                                                                                                                                                                                                                                                                                                                                                                                                                                                                                                                                                    |      |          |                       |      |        |                    | •                           |   |   | 3 |   |        |     |      |      |
| CH Ace Adler         Mace Adler       Mace April 5, 1973 Dayton KC, OH       3       1         June 10, 1973 Michaina KC, MI       3       2         August 4, 1973 Battle Creek KC, MI       2       3         September 23, 1973 Steel City KC, IN       3       4         March 17, 1974 Genesee County KC, MI       1       5         August 4, 1974 Jaxon KC, MI       3       6         November 3, 1974 Northeastern Indiana KC, IN       4       7                                                                                                                                                                                                                                                                                                                                                                                                                                                                                                                                                                                                                                                                                                                                                                                                                                                                                                                                                                                                                                                                                                                                                                                                                                                                                                                                                                                                                                                                                                                                                                                                                                                                   |      |          |                       |      |        | September 30, 1950 | Grand Rapids KC, MI         |   |   |   |   |        |     |      |      |
| April 5, 1973 Dayton KC, OH 3 1  June 10, 1973 Michaina KC, MI 3 2  August 4, 1973 Battle Creek KC, MI 2 3  September 23, 1973 Steel City KC, IN 3 4  March 17, 1974 Genesee County KC, MI 1 5  August 4, 1974 Jaxon KC, MI 3 6  November 3, 1974 Northeastern Indiana KC, IN 4 7                                                                                                                                                                                                                                                                                                                                                                                                                                                                                                                                                                                                                                                                                                                                                                                                                                                                                                                                                                                                                                                                                                                                                                                                                                                                                                                                                                                                                                                                                                                                                                                                                                                                                                                                                                                                                                            |      |          |                       |      |        |                    | Total:                      | 0 | 1 | 2 | 0 | 3      | 0   | 0    |      |
| June 10, 1973 Michaina KC, MI       3       2         August 4, 1973 Battle Creek KC, MI       2       3         September 23, 1973 Steel City KC, IN       3       4         March 17, 1974 Genesee County KC, MI       1       5         August 4, 1974 Jaxon KC, MI       3       6         November 3, 1974 Northeastern Indiana KC, IN       4       7                                                                                                                                                                                                                                                                                                                                                                                                                                                                                                                                                                                                                                                                                                                                                                                                                                                                                                                                                                                                                                                                                                                                                                                                                                                                                                                                                                                                                                                                                                                                                                                                                                                                                                                                                                  | СН   | Ace Adle | er                    |      |        |                    |                             |   |   |   |   |        |     |      |      |
| August 4, 1973 Battle Creek KC, MI 2 3  September 23, 1973 Steel City KC, IN 3 4  March 17, 1974 Genesee County KC, MI 1 5  August 4, 1974 Jaxon KC, MI 3 6  November 3, 1974 Northeastern Indiana KC, IN 4 7                                                                                                                                                                                                                                                                                                                                                                                                                                                                                                                                                                                                                                                                                                                                                                                                                                                                                                                                                                                                                                                                                                                                                                                                                                                                                                                                                                                                                                                                                                                                                                                                                                                                                                                                                                                                                                                                                                                |      |          |                       |      |        | •                  | •                           |   |   |   |   |        |     |      |      |
| September 23, 1973 Steel City KC, IN       3       4         March 17, 1974 Genesee County KC, MI       1       5         August 4, 1974 Jaxon KC, MI       3       6         November 3, 1974 Northeastern Indiana KC, IN       4       7                                                                                                                                                                                                                                                                                                                                                                                                                                                                                                                                                                                                                                                                                                                                                                                                                                                                                                                                                                                                                                                                                                                                                                                                                                                                                                                                                                                                                                                                                                                                                                                                                                                                                                                                                                                                                                                                                   |      |          |                       |      |        |                    |                             |   |   | 3 |   | 2      |     |      |      |
| March 17, 1974 Genesee County KC, MI 1 5  August 4, 1974 Jaxon KC, MI 3 6  November 3, 1974 Northeastern Indiana KC, IN 4 7                                                                                                                                                                                                                                                                                                                                                                                                                                                                                                                                                                                                                                                                                                                                                                                                                                                                                                                                                                                                                                                                                                                                                                                                                                                                                                                                                                                                                                                                                                                                                                                                                                                                                                                                                                                                                                                                                                                                                                                                  |      |          |                       |      |        | August 4, 1973     | Battle Creek KC, MI         |   | 2 |   |   | 3      |     |      |      |
| August 4, 1974 Jaxon KC, MI 3 6  November 3, 1974 Northeastern Indiana KC, IN 4 7                                                                                                                                                                                                                                                                                                                                                                                                                                                                                                                                                                                                                                                                                                                                                                                                                                                                                                                                                                                                                                                                                                                                                                                                                                                                                                                                                                                                                                                                                                                                                                                                                                                                                                                                                                                                                                                                                                                                                                                                                                            |      |          |                       |      |        | September 23, 1973 | Steel City KC, IN           |   |   | 3 |   | 4      |     |      |      |
| November 3, 1974 Northeastern Indiana KC, IN 4 7                                                                                                                                                                                                                                                                                                                                                                                                                                                                                                                                                                                                                                                                                                                                                                                                                                                                                                                                                                                                                                                                                                                                                                                                                                                                                                                                                                                                                                                                                                                                                                                                                                                                                                                                                                                                                                                                                                                                                                                                                                                                             |      |          |                       |      |        | March 17, 1974     | Genesee County KC, MI       | 1 |   |   |   | 5      |     |      |      |
|                                                                                                                                                                                                                                                                                                                                                                                                                                                                                                                                                                                                                                                                                                                                                                                                                                                                                                                                                                                                                                                                                                                                                                                                                                                                                                                                                                                                                                                                                                                                                                                                                                                                                                                                                                                                                                                                                                                                                                                                                                                                                                                              |      |          |                       |      |        | August 4, 1974     | Jaxon KC, MI                |   |   | 3 |   | 6      |     |      |      |
| December 8, 1974 Ingahm County KC, MI 1 8                                                                                                                                                                                                                                                                                                                                                                                                                                                                                                                                                                                                                                                                                                                                                                                                                                                                                                                                                                                                                                                                                                                                                                                                                                                                                                                                                                                                                                                                                                                                                                                                                                                                                                                                                                                                                                                                                                                                                                                                                                                                                    |      |          |                       |      |        | November 3, 1974   | Northeastern Indiana KC, IN |   |   |   | 4 | 7      |     |      |      |
|                                                                                                                                                                                                                                                                                                                                                                                                                                                                                                                                                                                                                                                                                                                                                                                                                                                                                                                                                                                                                                                                                                                                                                                                                                                                                                                                                                                                                                                                                                                                                                                                                                                                                                                                                                                                                                                                                                                                                                                                                                                                                                                              |      |          |                       |      |        | December 8, 1974   | Ingahm County KC, MI        | 1 |   |   |   | 8      |     |      |      |