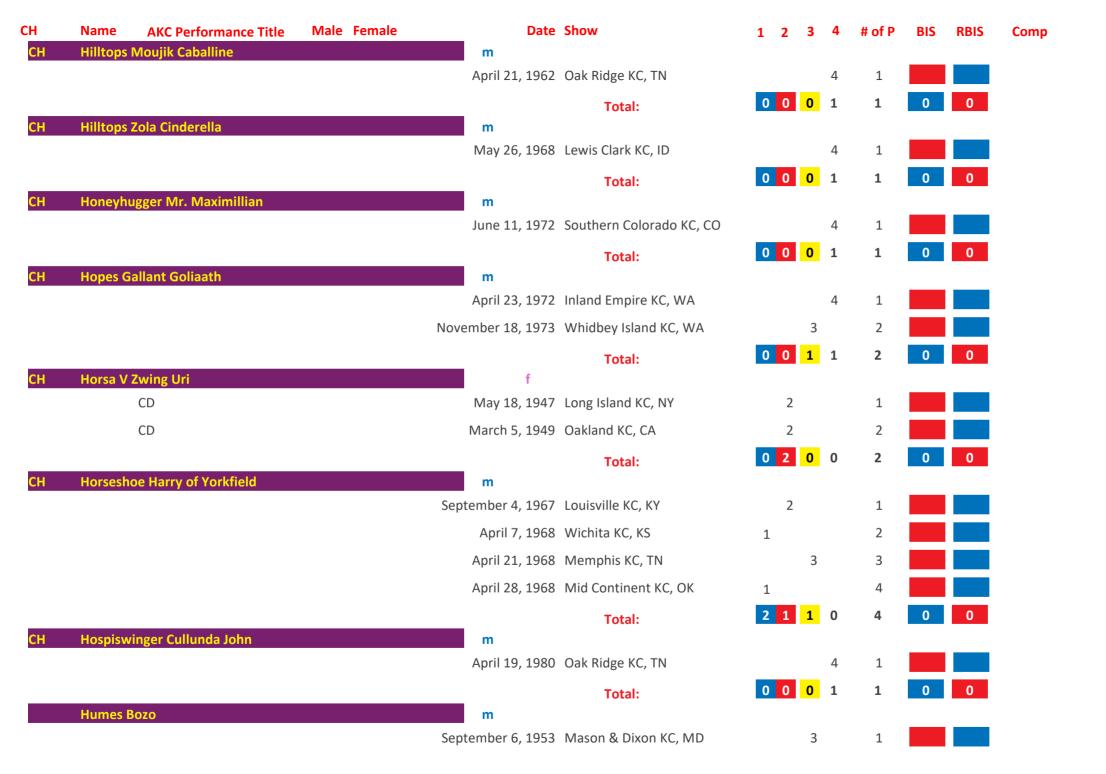

## Saint Bernard AKC Group Placements From 1924 to Date

| March   1,100   1,100   1,100   1,100   1,100   1,100   1,100   1,100   1,100   1,100   1,100   1,100   1,100   1,100   1,100   1,100   1,100   1,100   1,100   1,100   1,100   1,100   1,100   1,100   1,100   1,100   1,100   1,100   1,100   1,100   1,100   1,100   1,100   1,100   1,100   1,100   1,100   1,100   1,100   1,100   1,100   1,100   1,100   1,100   1,100   1,100   1,100   1,100   1,100   1,100   1,100   1,100   1,100   1,100   1,100   1,100   1,100   1,100   1,100   1,100   1,100   1,100   1,100   1,100   1,100   1,100   1,100   1,100   1,100   1,100   1,100   1,100   1,100   1,100   1,100   1,100   1,100   1,100   1,100   1,100   1,100   1,100   1,100   1,100   1,100   1,100   1,100   1,100   1,100   1,100   1,100   1,100   1,100   1,100   1,100   1,100   1,100   1,100   1,100   1,100   1,100   1,100   1,100   1,100   1,100   1,100   1,100   1,100   1,100   1,100   1,100   1,100   1,100   1,100   1,100   1,100   1,100   1,100   1,100   1,100   1,100   1,100   1,100   1,100   1,100   1,100   1,100   1,100   1,100   1,100   1,100   1,100   1,100   1,100   1,100   1,100   1,100   1,100   1,100   1,100   1,100   1,100   1,100   1,100   1,100   1,100   1,100   1,100   1,100   1,100   1,100   1,100   1,100   1,100   1,100   1,100   1,100   1,100   1,100   1,100   1,100   1,100   1,100   1,100   1,100   1,100   1,100   1,100   1,100   1,100   1,100   1,100   1,100   1,100   1,100   1,100   1,100   1,100   1,100   1,100   1,100   1,100   1,100   1,100   1,100   1,100   1,100   1,100   1,100   1,100   1,100   1,100   1,100   1,100   1,100   1,100   1,100   1,100   1,100   1,100   1,100   1,100   1,100   1,100   1,100   1,100   1,100   1,100   1,100   1,100   1,100   1,100   1,100   1,100   1,100   1,100   1,100   1,100   1,100   1,100   1,100   1,100   1,100   1,100   1,100   1,100   1,100   1,100   1,100   1,100   1,100   1,100   1,100   1,100   1,100   1,100   1,100   1,100   1,100   1,100   1,100   1,100   1,100   1,100   1,100   1,100   1,100   1,100   1,100   1,100   1,100   1,100   1,100   1,100   1,10 | СН   | Name     | AKC Performance Title | Male | Female | Date               | Show                        | 1 | 2 | 3 | 4 | # of P | BIS | RBIS | Comp |
|------------------------------------------------------------------------------------------------------------------------------------------------------------------------------------------------------------------------------------------------------------------------------------------------------------------------------------------------------------------------------------------------------------------------------------------------------------------------------------------------------------------------------------------------------------------------------------------------------------------------------------------------------------------------------------------------------------------------------------------------------------------------------------------------------------------------------------------------------------------------------------------------------------------------------------------------------------------------------------------------------------------------------------------------------------------------------------------------------------------------------------------------------------------------------------------------------------------------------------------------------------------------------------------------------------------------------------------------------------------------------------------------------------------------------------------------------------------------------------------------------------------------------------------------------------------------------------------------------------------------------------------------------------------------------------------------------------------------------------------------------------------------------------------------------------------------------------------------------------------------------------------------------------------------------------------------------------------------------------------------------------------------------------------------------------------------------------------------------------------------------|------|----------|-----------------------|------|--------|--------------------|-----------------------------|---|---|---|---|--------|-----|------|------|
| Total:    Total:                                                                                                                                                                                                                                                                                                                                                                                                                                                                                                                                                                                                                                                                                                                                                                                                                                                                                                                                                                                                                                                                                                                                                                                                                                                                                                                                                                                                                                                                                                                                                                                                                                                                                                                                                                                                                                                                                                                                                                                                                                                                                                             | СН   | 3b's Ace | In The Hole           |      |        |                    |                             |   |   |   |   |        |     |      |      |
| Ctbb   3g's Thunder On The Mountain   M                                                                                                                                                                                                                                                                                                                                                                                                                                                                                                                                                                                                                                                                                                                                                                                                                                                                                                                                                                                                                                                                                                                                                                                                                                                                                                                                                                                                                                                                                                                                                                                                                                                                                                                                                                                                                                                                                                                                                                                                                                                                                      |      |          |                       |      |        | June 10, 2006      | Asheville KC, NC            |   |   |   |   | 1      |     |      |      |
| October 20, 2017 Rapid City KC, SD                                                                                                                                                                                                                                                                                                                                                                                                                                                                                                                                                                                                                                                                                                                                                                                                                                                                                                                                                                                                                                                                                                                                                                                                                                                                                                                                                                                                                                                                                                                                                                                                                                                                                                                                                                                                                                                                                                                                                                                                                                                                                           |      |          |                       |      |        |                    | Total:                      | 0 | 0 | 1 | 0 | 1      | 0   | 0    |      |
| October 21, 2017 Rapid City KC, SD                                                                                                                                                                                                                                                                                                                                                                                                                                                                                                                                                                                                                                                                                                                                                                                                                                                                                                                                                                                                                                                                                                                                                                                                                                                                                                                                                                                                                                                                                                                                                                                                                                                                                                                                                                                                                                                                                                                                                                                                                                                                                           | GCHB | 3g's Thu | nder On The Mountain  |      |        |                    |                             |   |   |   |   |        |     |      |      |
| October 22, 2017 Rapid City KC, SD  Total:  December 22, 1979 KC of Philadelphia, PA  Total:  Total: |      |          |                       |      |        |                    |                             |   |   |   | 4 |        |     |      |      |
| Total:    December 22, 1979   KC of Philadelphia, PA   2                                                                                                                                                                                                                                                                                                                                                                                                                                                                                                                                                                                                                                                                                                                                                                                                                                                                                                                                                                                                                                                                                                                                                                                                                                                                                                                                                                                                                                                                                                                                                                                                                                                                                                                                                                                                                                                                                                                                                                                                                                                                     |      |          |                       |      |        | October 21, 2017   | Rapid City KC, SD           |   |   |   | 4 | 2      |     |      |      |
| CH Abbeyshires Mork       m         Total:       1       Total:       0       1       1         CH Abbot of Janday       m         October 3, 1948 Dayton KC, OH       3       1         September 24, 1950 Butler County KC, PA       3       2         Total:       0       1       2         Total:       0       1       2         Total:       0       1       2         Total:       0       1       2       3       0       0         CH Ace Adler       m       April 5, 1973 Dayton KC, OH       3       1       1         April 5, 1973 Dayton KC, OH       3       1       1         August 4, 1973 Battle Creek KC, MI       2       3       4       1         March 17, 1974 Genesee County KC, MI       1       5 <td></td> <td></td> <td></td> <td></td> <td></td> <td>October 22, 2017</td> <td>Rapid City KC, SD</td> <td></td> <td></td> <td></td> <td></td> <td>3</td> <td></td> <td></td> <td></td>                                                                                                                                                                                                                                                                                                                                                                                                                                                                                                                                                                                                                                                                                                                                                                                                                                                                                                                                                                                                                                                                                                                                                                                                      |      |          |                       |      |        | October 22, 2017   | Rapid City KC, SD           |   |   |   |   | 3      |     |      |      |
| December 22, 1979 KC of Philadelphia, PA  Total:  Total:  Total:  O 1 0 0 1 0 0 0  CH Abbot of Janday  M  October 3, 1948 Dayton KC, OH September 24, 1950 Butler County KC, PA September 30, 1950 Grand Rapids KC, MI September 30, 1950 Grand Rapids KC, MI Total:  Total: |      |          |                       |      |        |                    | Total:                      | 0 | 0 | 1 | 2 | 3      | 0   | 0    |      |
| Total:  O 1 0 0 1 0 0 0 0 0 0 0 0 0 0 0 0 0 0 0                                                                                                                                                                                                                                                                                                                                                                                                                                                                                                                                                                                                                                                                                                                                                                                                                                                                                                                                                                                                                                                                                                                                                                                                                                                                                                                                                                                                                                                                                                                                                                                                                                                                                                                                                                                                                                                                                                                                                                                                                                                                              | CH   | Abbeysh  | ires Mork             |      |        |                    |                             |   |   |   |   |        |     |      |      |
| CH Abbot of Janday  October 3, 1948 Dayton KC, OH  September 24, 1950 Butler County KC, PA  September 30, 1950 Grand Rapids KC, MI  Total:  O 1 2 0 3 0 0  CH Ace Adler  M  April 5, 1973 Dayton KC, OH  June 10, 1973 Michaina KC, MI  August 4, 1973 Battle Creek KC, MI  September 23, 1973 Steel City KC, IN  March 17, 1974 Genesee County KC, MI  August 4, 1974 Jaxon KC, MI  3 6 Movember 3, 1974 Northeastern Indiana KC, IN  4 7                                                                                                                                                                                                                                                                                                                                                                                                                                                                                                                                                                                                                                                                                                                                                                                                                                                                                                                                                                                                                                                                                                                                                                                                                                                                                                                                                                                                                                                                                                                                                                                                                                                                                   |      |          |                       |      |        | December 22, 1979  | KC of Philadelphia, PA      |   |   |   |   |        |     |      |      |
| October 3, 1948 Dayton KC, OH 3 1                                                                                                                                                                                                                                                                                                                                                                                                                                                                                                                                                                                                                                                                                                                                                                                                                                                                                                                                                                                                                                                                                                                                                                                                                                                                                                                                                                                                                                                                                                                                                                                                                                                                                                                                                                                                                                                                                                                                                                                                                                                                                            |      |          |                       |      |        |                    | Total:                      | 0 | 1 | 0 | 0 | 1      | 0   | 0    |      |
| September 24, 1950 Butler County KC, PA 3 2 September 30, 1950 Grand Rapids KC, MI 2 3 0 3 0 0  Total: 0 1 2 0 3 0 0  The september 24, 1950 Butler County KC, PA 3 2 1 1 1 1 1 1 1 1 1 1 1 1 1 1 1 1 1 1                                                                                                                                                                                                                                                                                                                                                                                                                                                                                                                                                                                                                                                                                                                                                                                                                                                                                                                                                                                                                                                                                                                                                                                                                                                                                                                                                                                                                                                                                                                                                                                                                                                                                                                                                                                                                                                                                                                    | СН   | Abbot of | f Janday              |      |        |                    | D                           |   |   | 2 |   |        |     |      |      |
| September 30, 1950 Grand Rapids KC, MI  Total:  D 1 2 0 3 0 0  CH Ace Adler  M  April 5, 1973 Dayton KC, OH 3 1  June 10, 1973 Michaina KC, MI 3 2  August 4, 1973 Battle Creek KC, MI 2 3  September 23, 1973 Steel City KC, IN 3 4  March 17, 1974 Genesee County KC, MI 1 5  August 4, 1974 Jaxon KC, MI 3 6  November 3, 1974 Northeastern Indiana KC, IN 4 7                                                                                                                                                                                                                                                                                                                                                                                                                                                                                                                                                                                                                                                                                                                                                                                                                                                                                                                                                                                                                                                                                                                                                                                                                                                                                                                                                                                                                                                                                                                                                                                                                                                                                                                                                            |      |          |                       |      |        |                    | •                           |   |   |   |   |        |     |      |      |
| Total:  O 1 2 0 3 0 0  CH Ace Adler  M  April 5, 1973 Dayton KC, OH 3 1  June 10, 1973 Michaina KC, MI 3 2  August 4, 1973 Battle Creek KC, MI 2 3  September 23, 1973 Steel City KC, IN 3 4  March 17, 1974 Genesee County KC, MI 1 5  August 4, 1974 Jaxon KC, MI 3 6  November 3, 1974 Northeastern Indiana KC, IN 4 7                                                                                                                                                                                                                                                                                                                                                                                                                                                                                                                                                                                                                                                                                                                                                                                                                                                                                                                                                                                                                                                                                                                                                                                                                                                                                                                                                                                                                                                                                                                                                                                                                                                                                                                                                                                                    |      |          |                       |      |        |                    | •                           |   |   | 3 |   |        |     |      |      |
| CH Ace Adler         Mace Adler       Mace April 5, 1973 Dayton KC, OH       3       1         June 10, 1973 Michaina KC, MI       3       2         August 4, 1973 Battle Creek KC, MI       2       3         September 23, 1973 Steel City KC, IN       3       4         March 17, 1974 Genesee County KC, MI       1       5         August 4, 1974 Jaxon KC, MI       3       6         November 3, 1974 Northeastern Indiana KC, IN       4       7                                                                                                                                                                                                                                                                                                                                                                                                                                                                                                                                                                                                                                                                                                                                                                                                                                                                                                                                                                                                                                                                                                                                                                                                                                                                                                                                                                                                                                                                                                                                                                                                                                                                   |      |          |                       |      |        | September 30, 1950 | Grand Rapids KC, MI         |   |   |   |   |        |     |      |      |
| April 5, 1973 Dayton KC, OH 3 1  June 10, 1973 Michaina KC, MI 3 2  August 4, 1973 Battle Creek KC, MI 2 3  September 23, 1973 Steel City KC, IN 3 4  March 17, 1974 Genesee County KC, MI 1 5  August 4, 1974 Jaxon KC, MI 3 6  November 3, 1974 Northeastern Indiana KC, IN 4 7                                                                                                                                                                                                                                                                                                                                                                                                                                                                                                                                                                                                                                                                                                                                                                                                                                                                                                                                                                                                                                                                                                                                                                                                                                                                                                                                                                                                                                                                                                                                                                                                                                                                                                                                                                                                                                            |      |          |                       |      |        |                    | Total:                      | 0 | 1 | 2 | 0 | 3      | 0   | 0    |      |
| June 10, 1973 Michaina KC, MI       3       2         August 4, 1973 Battle Creek KC, MI       2       3         September 23, 1973 Steel City KC, IN       3       4         March 17, 1974 Genesee County KC, MI       1       5         August 4, 1974 Jaxon KC, MI       3       6         November 3, 1974 Northeastern Indiana KC, IN       4       7                                                                                                                                                                                                                                                                                                                                                                                                                                                                                                                                                                                                                                                                                                                                                                                                                                                                                                                                                                                                                                                                                                                                                                                                                                                                                                                                                                                                                                                                                                                                                                                                                                                                                                                                                                  | СН   | Ace Adle | er                    |      |        |                    |                             |   |   |   |   |        |     |      |      |
| August 4, 1973 Battle Creek KC, MI 2 3  September 23, 1973 Steel City KC, IN 3 4  March 17, 1974 Genesee County KC, MI 1 5  August 4, 1974 Jaxon KC, MI 3 6  November 3, 1974 Northeastern Indiana KC, IN 4 7                                                                                                                                                                                                                                                                                                                                                                                                                                                                                                                                                                                                                                                                                                                                                                                                                                                                                                                                                                                                                                                                                                                                                                                                                                                                                                                                                                                                                                                                                                                                                                                                                                                                                                                                                                                                                                                                                                                |      |          |                       |      |        | •                  | •                           |   |   |   |   |        |     |      |      |
| September 23, 1973 Steel City KC, IN       3       4         March 17, 1974 Genesee County KC, MI       1       5         August 4, 1974 Jaxon KC, MI       3       6         November 3, 1974 Northeastern Indiana KC, IN       4       7                                                                                                                                                                                                                                                                                                                                                                                                                                                                                                                                                                                                                                                                                                                                                                                                                                                                                                                                                                                                                                                                                                                                                                                                                                                                                                                                                                                                                                                                                                                                                                                                                                                                                                                                                                                                                                                                                   |      |          |                       |      |        |                    |                             |   |   | 3 |   | 2      |     |      |      |
| March 17, 1974 Genesee County KC, MI 1 5  August 4, 1974 Jaxon KC, MI 3 6  November 3, 1974 Northeastern Indiana KC, IN 4 7                                                                                                                                                                                                                                                                                                                                                                                                                                                                                                                                                                                                                                                                                                                                                                                                                                                                                                                                                                                                                                                                                                                                                                                                                                                                                                                                                                                                                                                                                                                                                                                                                                                                                                                                                                                                                                                                                                                                                                                                  |      |          |                       |      |        | August 4, 1973     | Battle Creek KC, MI         |   | 2 |   |   | 3      |     |      |      |
| August 4, 1974 Jaxon KC, MI 3 6  November 3, 1974 Northeastern Indiana KC, IN 4 7                                                                                                                                                                                                                                                                                                                                                                                                                                                                                                                                                                                                                                                                                                                                                                                                                                                                                                                                                                                                                                                                                                                                                                                                                                                                                                                                                                                                                                                                                                                                                                                                                                                                                                                                                                                                                                                                                                                                                                                                                                            |      |          |                       |      |        | September 23, 1973 | Steel City KC, IN           |   |   | 3 |   | 4      |     |      |      |
| November 3, 1974 Northeastern Indiana KC, IN 4 7                                                                                                                                                                                                                                                                                                                                                                                                                                                                                                                                                                                                                                                                                                                                                                                                                                                                                                                                                                                                                                                                                                                                                                                                                                                                                                                                                                                                                                                                                                                                                                                                                                                                                                                                                                                                                                                                                                                                                                                                                                                                             |      |          |                       |      |        | March 17, 1974     | Genesee County KC, MI       | 1 |   |   |   | 5      |     |      |      |
|                                                                                                                                                                                                                                                                                                                                                                                                                                                                                                                                                                                                                                                                                                                                                                                                                                                                                                                                                                                                                                                                                                                                                                                                                                                                                                                                                                                                                                                                                                                                                                                                                                                                                                                                                                                                                                                                                                                                                                                                                                                                                                                              |      |          |                       |      |        | August 4, 1974     | Jaxon KC, MI                |   |   | 3 |   | 6      |     |      |      |
| December 8, 1974 Ingahm County KC, MI 1 8                                                                                                                                                                                                                                                                                                                                                                                                                                                                                                                                                                                                                                                                                                                                                                                                                                                                                                                                                                                                                                                                                                                                                                                                                                                                                                                                                                                                                                                                                                                                                                                                                                                                                                                                                                                                                                                                                                                                                                                                                                                                                    |      |          |                       |      |        | November 3, 1974   | Northeastern Indiana KC, IN |   |   |   | 4 | 7      |     |      |      |
|                                                                                                                                                                                                                                                                                                                                                                                                                                                                                                                                                                                                                                                                                                                                                                                                                                                                                                                                                                                                                                                                                                                                                                                                                                                                                                                                                                                                                                                                                                                                                                                                                                                                                                                                                                                                                                                                                                                                                                                                                                                                                                                              |      |          |                       |      |        | December 8, 1974   | Ingahm County KC, MI        | 1 |   |   |   | 8      |     |      |      |